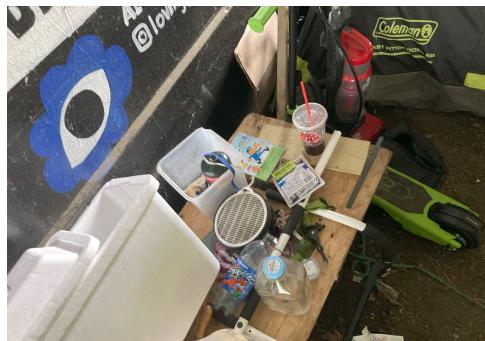

----------------------------------------------------------------------------------------------------------------------------|
|                  |          |          |                      |      |       |         |       |                                                                                                                                                                                                  |
| T! - CFH - 0620  | Yes      | Declined |                      | 0    | 0     | 0       | 0     | Encampment occupant named Saxson took possession of their personal belongings before removal work started. Saxson declined storage of all remaining items within structure and surrounding area. |

### **Inspection Photos**











































































# **Clean Up Photos**





































































































### After Clean Photos





















# **Posting Photos**