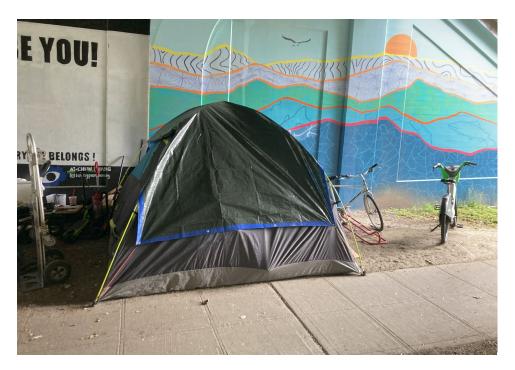

----------------------------------------------------------------------------------------------------------------------|
|                  |          |          |                      |      |       |         |       |                                                                                                                                                                                                  |
| T! - CFH - 0620  | Yes      | Declined |                      | 0    | 0     | 0       | 0     | Encampment occupant named Saxson took possession of their personal belongings before removal work started. Saxson declined storage of all remaining items within structure and surrounding area. |

### **Inspection Photos**











































































# **Clean Up Photos**





































































































### After Clean Photos





















# **Posting Photos**