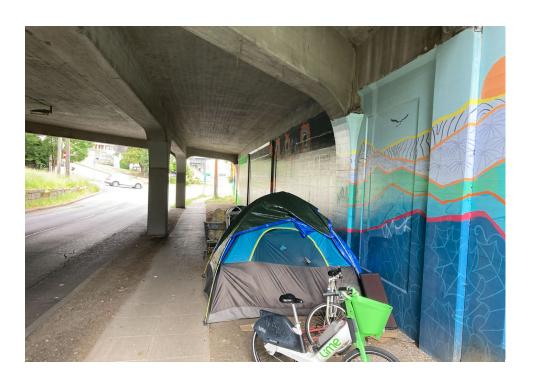

| Slope more than 27 degrees                              | ☑ Yes □ No                                                                          |
|---------------------------------------------------------|-------------------------------------------------------------------------------------|
| Slide Zone                                              | ☐ Yes   ☑ No                                                                        |
| Fires                                                   | ☐ Yes   ☑ No                                                                        |
| Exposed Electrical Wiring                               | ☐ Yes   ☑ No                                                                        |
| Other                                                   | ☐ Yes   ☑ No                                                                        |
| TOTAL COU                                               | NT: 6                                                                               |
|                                                         | <del>_</del>                                                                        |
|                                                         |                                                                                     |
|                                                         |                                                                                     |
| TOTAL SCO                                               | <b>RE:</b> 45                                                                       |
|                                                         |                                                                                     |
|                                                         |                                                                                     |
| EXHIBIT A: SITE INSPECTION PHOTOS                       |                                                                                     |
| During a site inspection, Field Coordinators should tal | ke photos of the following and store the photos in the appropriate G: Drive folder: |
| <ul> <li>Cross Street Signs</li> </ul>                  | <ul> <li>Photos of Individual Tents</li> <li>Vehicle/RVs/License Plates</li> </ul>  |
| General Photos of the Encampment                        | Debris Fields                                                                       |
|                                                         |                                                                                     |

### **Inspection Photos**