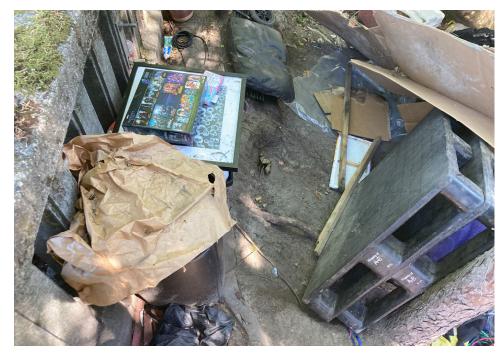

| Slope more than 27 degrees                              | ☑ Yes □ No                                                                          |
|---------------------------------------------------------|-------------------------------------------------------------------------------------|
| Slide Zone                                              | ☐ Yes   ☑ No                                                                        |
| Fires                                                   | ☐ Yes   ☑ No                                                                        |
| Exposed Electrical Wiring                               | ☐ Yes   ☑ No                                                                        |
| Other                                                   | ☐ Yes   ☑ No                                                                        |
| TOTAL COU                                               | NT: 6                                                                               |
|                                                         | <del>_</del>                                                                        |
|                                                         |                                                                                     |
|                                                         |                                                                                     |
| TOTAL SCO                                               | <b>RE:</b> 45                                                                       |
|                                                         |                                                                                     |
|                                                         |                                                                                     |
| EXHIBIT A: SITE INSPECTION PHOTOS                       |                                                                                     |
| During a site inspection, Field Coordinators should tal | ke photos of the following and store the photos in the appropriate G: Drive folder: |
| <ul> <li>Cross Street Signs</li> </ul>                  | <ul> <li>Photos of Individual Tents</li> <li>Vehicle/RVs/License Plates</li> </ul>  |
| General Photos of the Encampment                        | Debris Fields                                                                       |
|                                                         |                                                                                     |

### **Inspection Photos**