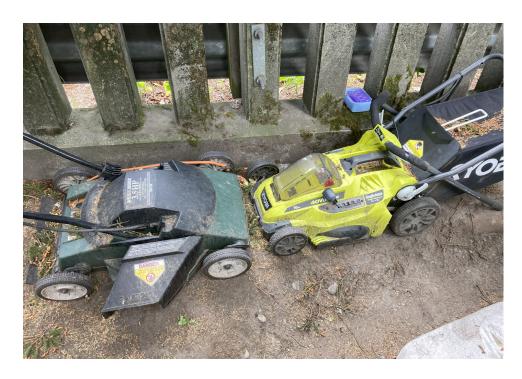

----------------------------------------------------------------------------------------------------------------------------------------------------------------------|
|                  |          |          |                      |      |       |         |       |                                                                                                                                                                                                  |
| T! - CFH - 0620  | Yes      | Declined |                      | 0    | 0     | 0       | 0     | Encampment occupant named Saxson took possession of their personal belongings before removal work started. Saxson declined storage of all remaining items within structure and surrounding area. |

### **Inspection Photos**











































































# **Clean Up Photos**





































































































### After Clean Photos





















# **Posting Photos**