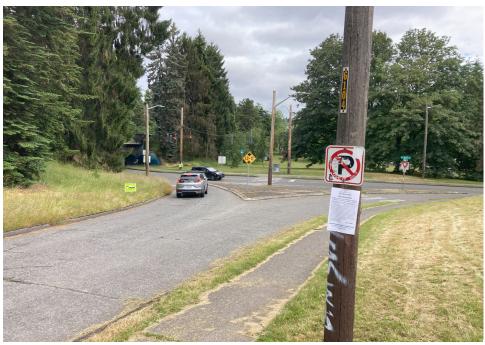

|
| T! - CFH - 0620  | Yes      | Declined |                      | 0    | 0     | 0       | 0     | Encampment occupant named Saxson took possession of their personal belongings before removal work started. Saxson declined storage of all remaining items within structure and surrounding area. |

### **Inspection Photos**











































































# **Clean Up Photos**





































































































### After Clean Photos





















# **Posting Photos**