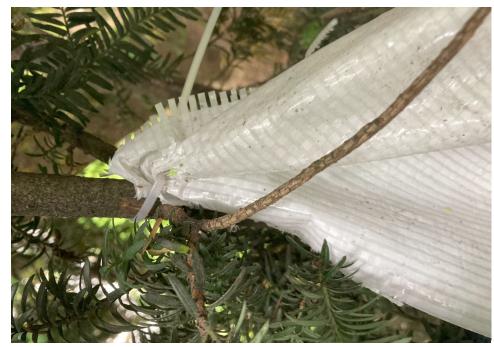

------------------------------------------------------------------------------------------------------------------------------------------|
|                  |          |          |                      |      |       |         |       |                                                                                                                                                                                                  |
| T! - CFH - 0620  | Yes      | Declined |                      | 0    | 0     | 0       | 0     | Encampment occupant named Saxson took possession of their personal belongings before removal work started. Saxson declined storage of all remaining items within structure and surrounding area. |

### **Inspection Photos**











































































# **Clean Up Photos**





































































































### After Clean Photos





















# **Posting Photos**