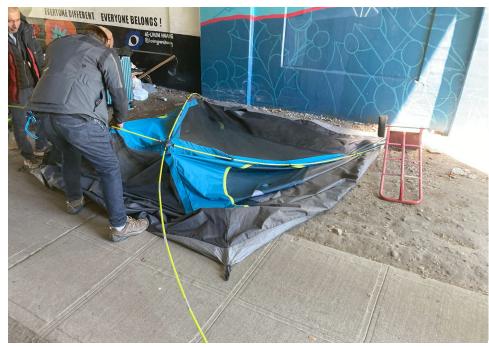

-------------------------------------------------|
|                  |          |          |                      |      |       |         |       |                                                                                                                                                                                                  |
| T! - CFH - 0620  | Yes      | Declined |                      | 0    | 0     | 0       | 0     | Encampment occupant named Saxson took possession of their personal belongings before removal work started. Saxson declined storage of all remaining items within structure and surrounding area. |

### **Inspection Photos**











































































# **Clean Up Photos**





































































































### After Clean Photos





















# **Posting Photos**