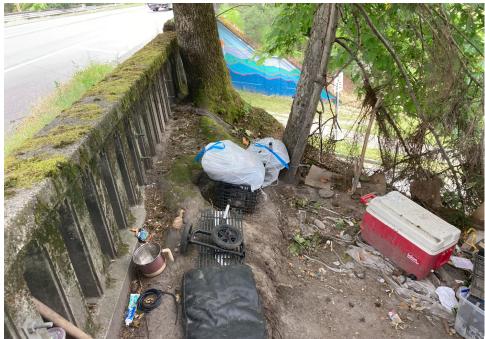

----------------------------------------------------------------------------------------------------------------------------------------------------------|
|                  |          |          |                      |      |       |         |       |                                                                                                                                                                                                  |
| T! - CFH - 0620  | Yes      | Declined |                      | 0    | 0     | 0       | 0     | Encampment occupant named Saxson took possession of their personal belongings before removal work started. Saxson declined storage of all remaining items within structure and surrounding area. |

### **Inspection Photos**











































































# **Clean Up Photos**





































































































### After Clean Photos





















# **Posting Photos**