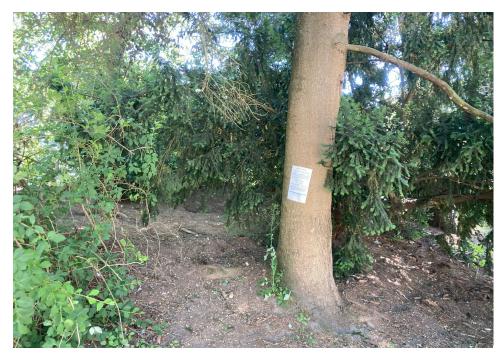

|                      |      |       |         |       |                                                                                                                                                                                                  |
| T! - CFH - 0620  | Yes      | Declined |                      | 0    | 0     | 0       | 0     | Encampment occupant named Saxson took possession of their personal belongings before removal work started. Saxson declined storage of all remaining items within structure and surrounding area. |

### **Inspection Photos**











































































# **Clean Up Photos**





































































































### After Clean Photos





















# **Posting Photos**