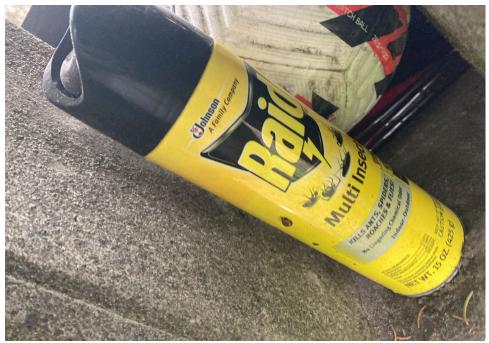

### SITE CREW ASSESSMENT of FIELD CONDITIONS

| JOB SITE INSTRUCTIONS                |       |       | Specifications/Notes |
|--------------------------------------|-------|-------|----------------------|
| Fall Protection Required             | ☐ Yes | ☑ No  |                      |
| Waste Hauling to Dump                | ☑ Yes | □ No  |                      |
| Waste Hauling to Other Location      | ☑ Yes | □ No  | Propane tanks        |
| Vegetation Pruning                   | ☐ Yes | ☑ No  |                      |
| Biohazard Waste                      | ☑ Yes | □ No  | Human Waste, sharps  |
| Chemical Waste                       | ☑ Yes | □ No  | Insecticide          |
| EXTERNAL CONTRACTORS                 | -     | Total | Description          |
| Number of Labor Crew                 |       | 0     |                      |
| Number of Hazmat Crew                |       | 0     |                      |
| Number of Truck Drivers              |       | 0     |                      |
| Contractors Labor Crew Hours On-Site |       | 0     |                      |
|                                      |       |       |                      |
| INTERNAL CLEAN UP TEAMS              | -     | Total | Description          |
| Number of Heavy Crew                 |       | 0     |                      |