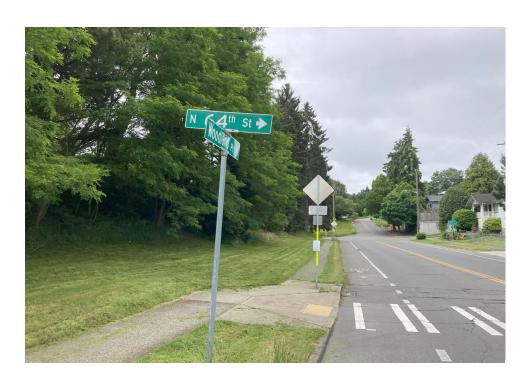

| Slope more than 27 degrees                              | ☑ Yes □ No                                                                          |
|---------------------------------------------------------|-------------------------------------------------------------------------------------|
| Slide Zone                                              | ☐ Yes   ☑ No                                                                        |
| Fires                                                   | ☐ Yes   ☑ No                                                                        |
| Exposed Electrical Wiring                               | ☐ Yes   ☑ No                                                                        |
| Other                                                   | ☐ Yes   ☑ No                                                                        |
| TOTAL COU                                               | NT: 6                                                                               |
|                                                         | <del>_</del>                                                                        |
|                                                         |                                                                                     |
|                                                         |                                                                                     |
| TOTAL SCO                                               | <b>RE:</b> 45                                                                       |
|                                                         |                                                                                     |
|                                                         |                                                                                     |
| EXHIBIT A: SITE INSPECTION PHOTOS                       |                                                                                     |
| During a site inspection, Field Coordinators should tal | ke photos of the following and store the photos in the appropriate G: Drive folder: |
| <ul> <li>Cross Street Signs</li> </ul>                  | <ul> <li>Photos of Individual Tents</li> <li>Vehicle/RVs/License Plates</li> </ul>  |
| General Photos of the Encampment                        | Debris Fields                                                                       |
|                                                         |                                                                                     |

### **Inspection Photos**