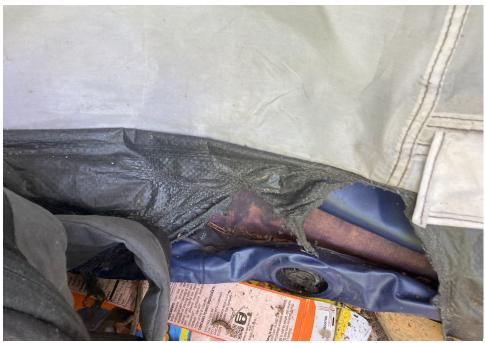

---------------------------|
|                  |          |          |                      |      |       |         |       |                                                                                                                                                                                                  |
| T! - CFH - 0620  | Yes      | Declined |                      | 0    | 0     | 0       | 0     | Encampment occupant named Saxson took possession of their personal belongings before removal work started. Saxson declined storage of all remaining items within structure and surrounding area. |

### **Inspection Photos**











































































# **Clean Up Photos**





































































































### After Clean Photos





















# **Posting Photos**