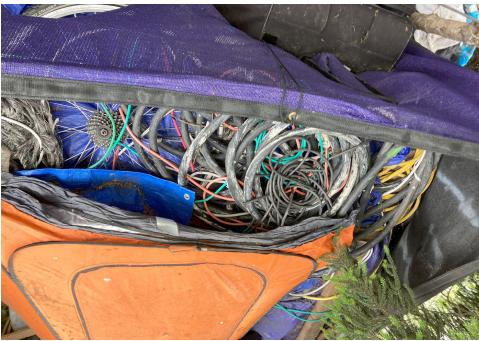

--------------------------------------------------------------------------------------------------------------------------------------------------|
|                  |          |          |                      |      |       |         |       |                                                                                                                                                                                                  |
| T! - CFH - 0620  | Yes      | Declined |                      | 0    | 0     | 0       | 0     | Encampment occupant named Saxson took possession of their personal belongings before removal work started. Saxson declined storage of all remaining items within structure and surrounding area. |

### **Inspection Photos**











































































# **Clean Up Photos**





































































































### After Clean Photos





















# **Posting Photos**