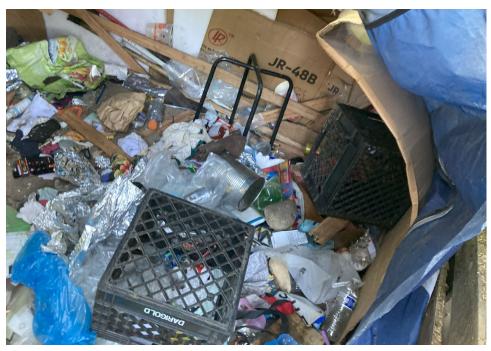

| Slope more than 27 degrees                              | ☑ Yes □ No                                                                          |
|---------------------------------------------------------|-------------------------------------------------------------------------------------|
| Slide Zone                                              | ☐ Yes   ☑ No                                                                        |
| Fires                                                   | ☐ Yes   ☑ No                                                                        |
| Exposed Electrical Wiring                               | ☐ Yes   ☑ No                                                                        |
| Other                                                   | ☐ Yes   ☑ No                                                                        |
| TOTAL COU                                               | NT: 6                                                                               |
|                                                         | <del>_</del>                                                                        |
|                                                         |                                                                                     |
|                                                         |                                                                                     |
| TOTAL SCO                                               | <b>RE:</b> 45                                                                       |
|                                                         |                                                                                     |
|                                                         |                                                                                     |
| EXHIBIT A: SITE INSPECTION PHOTOS                       |                                                                                     |
| During a site inspection, Field Coordinators should tal | ke photos of the following and store the photos in the appropriate G: Drive folder: |
| <ul> <li>Cross Street Signs</li> </ul>                  | <ul> <li>Photos of Individual Tents</li> <li>Vehicle/RVs/License Plates</li> </ul>  |
| General Photos of the Encampment                        | Debris Fields                                                                       |
|                                                         |                                                                                     |

### **Inspection Photos**