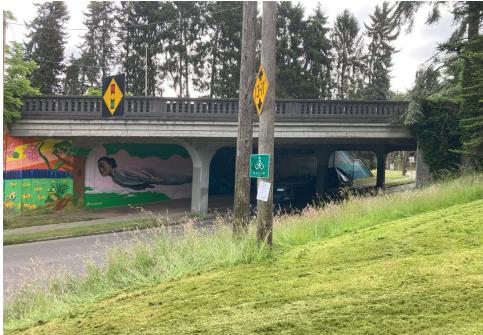

| Slope more than 27 degrees                              | ☑ Yes □ No                                                                          |
|---------------------------------------------------------|-------------------------------------------------------------------------------------|
| Slide Zone                                              | ☐ Yes   ☑ No                                                                        |
| Fires                                                   | ☐ Yes   ☑ No                                                                        |
| Exposed Electrical Wiring                               | ☐ Yes   ☑ No                                                                        |
| Other                                                   | ☐ Yes   ☑ No                                                                        |
| TOTAL COU                                               | NT: 6                                                                               |
|                                                         | <del>_</del>                                                                        |
|                                                         |                                                                                     |
|                                                         |                                                                                     |
| TOTAL SCO                                               | <b>RE:</b> 45                                                                       |
|                                                         |                                                                                     |
|                                                         |                                                                                     |
| EXHIBIT A: SITE INSPECTION PHOTOS                       |                                                                                     |
| During a site inspection, Field Coordinators should tal | ke photos of the following and store the photos in the appropriate G: Drive folder: |
| <ul> <li>Cross Street Signs</li> </ul>                  | <ul> <li>Photos of Individual Tents</li> <li>Vehicle/RVs/License Plates</li> </ul>  |
| General Photos of the Encampment                        | Debris Fields                                                                       |
|                                                         |                                                                                     |

### **Inspection Photos**