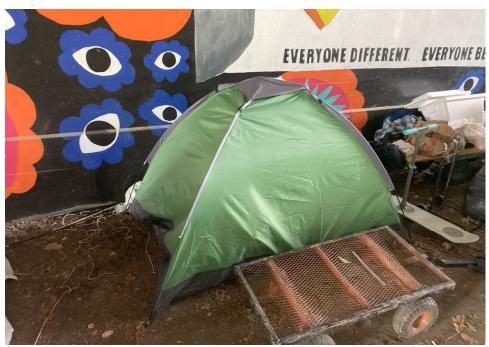

------------------------------------------------------------------------------------------------------------------------------------|
|                  |          |          |                      |      |       |         |       |                                                                                                                                                                                                  |
| T! - CFH - 0620  | Yes      | Declined |                      | 0    | 0     | 0       | 0     | Encampment occupant named Saxson took possession of their personal belongings before removal work started. Saxson declined storage of all remaining items within structure and surrounding area. |

### **Inspection Photos**











































































# **Clean Up Photos**





































































































### After Clean Photos





















# **Posting Photos**