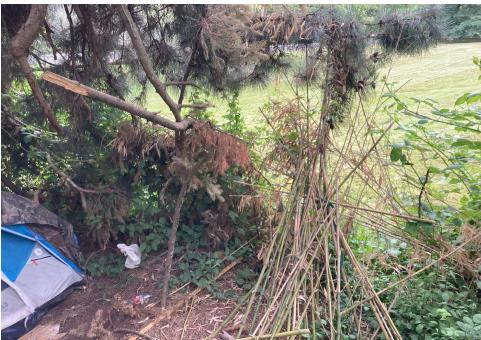

| Slope more than 27 degrees                              | ☑ Yes □ No                                                                          |
|---------------------------------------------------------|-------------------------------------------------------------------------------------|
| Slide Zone                                              | ☐ Yes   ☑ No                                                                        |
| Fires                                                   | ☐ Yes   ☑ No                                                                        |
| Exposed Electrical Wiring                               | ☐ Yes   ☑ No                                                                        |
| Other                                                   | ☐ Yes   ☑ No                                                                        |
| TOTAL COU                                               | NT: 6                                                                               |
|                                                         | <del>_</del>                                                                        |
|                                                         |                                                                                     |
|                                                         |                                                                                     |
| TOTAL SCO                                               | <b>RE:</b> 45                                                                       |
|                                                         |                                                                                     |
|                                                         |                                                                                     |
| EXHIBIT A: SITE INSPECTION PHOTOS                       |                                                                                     |
| During a site inspection, Field Coordinators should tal | ke photos of the following and store the photos in the appropriate G: Drive folder: |
| <ul> <li>Cross Street Signs</li> </ul>                  | <ul> <li>Photos of Individual Tents</li> <li>Vehicle/RVs/License Plates</li> </ul>  |
| General Photos of the Encampment                        | Debris Fields                                                                       |
|                                                         |                                                                                     |

### **Inspection Photos**