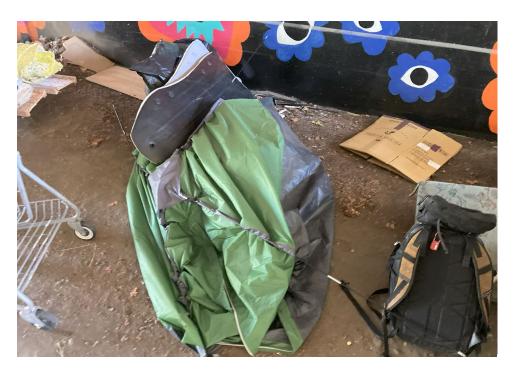

---------------------------------------------------------------------|
|                  |          |          |                      |      |       |         |       |                                                                                                                                                                                                  |
| T! - CFH - 0620  | Yes      | Declined |                      | 0    | 0     | 0       | 0     | Encampment occupant named Saxson took possession of their personal belongings before removal work started. Saxson declined storage of all remaining items within structure and surrounding area. |

### **Inspection Photos**











































































# **Clean Up Photos**





































































































### After Clean Photos





















# **Posting Photos**