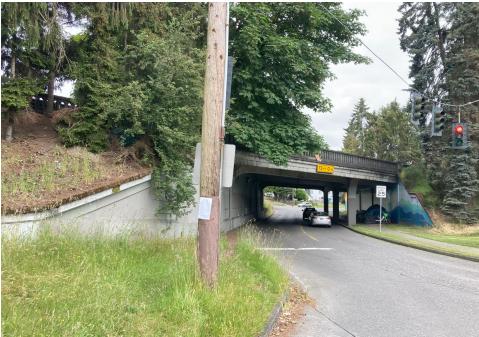

|
| T! - CFH - 0620  | Yes      | Declined |                      | 0    | 0     | 0       | 0     | Encampment occupant named Saxson took possession of their personal belongings before removal work started. Saxson declined storage of all remaining items within structure and surrounding area. |

### **Inspection Photos**











































































# **Clean Up Photos**





































































































### After Clean Photos





















# **Posting Photos**