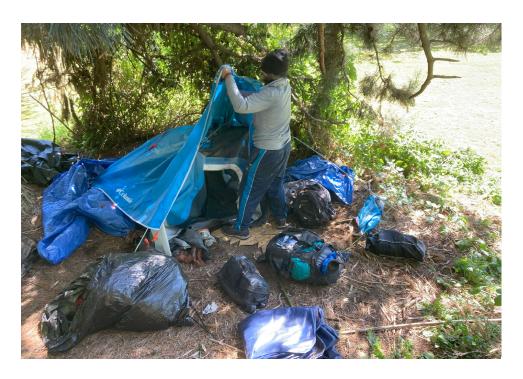

-------------|
|                  |          |          |                      |      |       |         |       |                                                                                                                                                                                                  |
| T! - CFH - 0620  | Yes      | Declined |                      | 0    | 0     | 0       | 0     | Encampment occupant named Saxson took possession of their personal belongings before removal work started. Saxson declined storage of all remaining items within structure and surrounding area. |

### **Inspection Photos**











































































# **Clean Up Photos**





































































































### After Clean Photos





















# **Posting Photos**