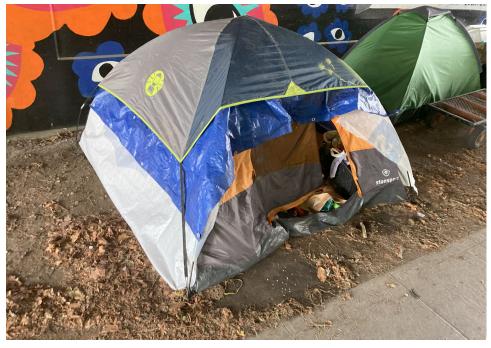

--------------------------------------------------------------------------------------------------------------------------------|
|                  |          |          |                      |      |       |         |       |                                                                                                                                                                                                  |
| T! - CFH - 0620  | Yes      | Declined |                      | 0    | 0     | 0       | 0     | Encampment occupant named Saxson took possession of their personal belongings before removal work started. Saxson declined storage of all remaining items within structure and surrounding area. |

### **Inspection Photos**











































































# **Clean Up Photos**





































































































### After Clean Photos





















# **Posting Photos**