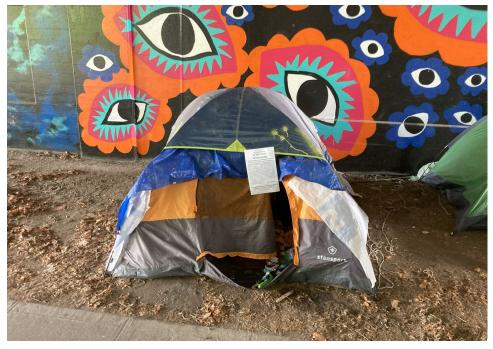

| Slope more than 27 degrees                              | ☑ Yes □ No                                                                          |
|---------------------------------------------------------|-------------------------------------------------------------------------------------|
| Slide Zone                                              | ☐ Yes   ☑ No                                                                        |
| Fires                                                   | ☐ Yes   ☑ No                                                                        |
| Exposed Electrical Wiring                               | ☐ Yes   ☑ No                                                                        |
| Other                                                   | ☐ Yes   ☑ No                                                                        |
| TOTAL COU                                               | NT: 6                                                                               |
|                                                         | <del>_</del>                                                                        |
|                                                         |                                                                                     |
|                                                         |                                                                                     |
| TOTAL SCO                                               | <b>RE:</b> 45                                                                       |
|                                                         |                                                                                     |
|                                                         |                                                                                     |
| EXHIBIT A: SITE INSPECTION PHOTOS                       |                                                                                     |
| During a site inspection, Field Coordinators should tal | ke photos of the following and store the photos in the appropriate G: Drive folder: |
| <ul> <li>Cross Street Signs</li> </ul>                  | <ul> <li>Photos of Individual Tents</li> <li>Vehicle/RVs/License Plates</li> </ul>  |
| General Photos of the Encampment                        | Debris Fields                                                                       |
|                                                         |                                                                                     |

### **Inspection Photos**