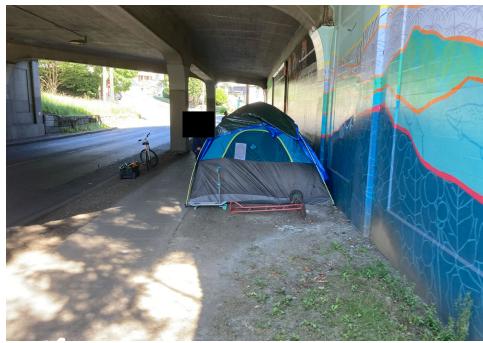

---------------------------------------|
|                  |          |          |                      |      |       |         |       |                                                                                                                                                                                                  |
| T! - CFH - 0620  | Yes      | Declined |                      | 0    | 0     | 0       | 0     | Encampment occupant named Saxson took possession of their personal belongings before removal work started. Saxson declined storage of all remaining items within structure and surrounding area. |

### **Inspection Photos**











































































# **Clean Up Photos**





































































































### After Clean Photos





















# **Posting Photos**