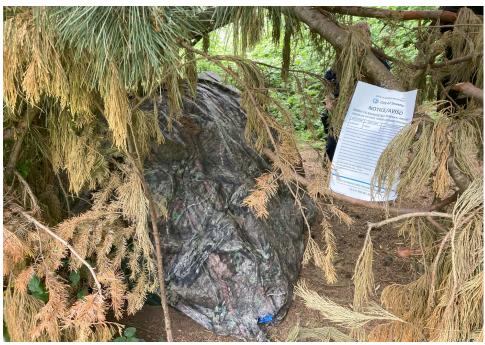

| Slope more than 27 degrees                              | ☑ Yes □ No                                                                          |
|---------------------------------------------------------|-------------------------------------------------------------------------------------|
| Slide Zone                                              | ☐ Yes   ☑ No                                                                        |
| Fires                                                   | ☐ Yes   ☑ No                                                                        |
| Exposed Electrical Wiring                               | ☐ Yes   ☑ No                                                                        |
| Other                                                   | ☐ Yes   ☑ No                                                                        |
| TOTAL COU                                               | NT: 6                                                                               |
|                                                         | <del>_</del>                                                                        |
|                                                         |                                                                                     |
|                                                         |                                                                                     |
| TOTAL SCO                                               | <b>RE:</b> 45                                                                       |
|                                                         |                                                                                     |
|                                                         |                                                                                     |
| EXHIBIT A: SITE INSPECTION PHOTOS                       |                                                                                     |
| During a site inspection, Field Coordinators should tal | ke photos of the following and store the photos in the appropriate G: Drive folder: |
| <ul> <li>Cross Street Signs</li> </ul>                  | <ul> <li>Photos of Individual Tents</li> <li>Vehicle/RVs/License Plates</li> </ul>  |
| General Photos of the Encampment                        | Debris Fields                                                                       |
|                                                         |                                                                                     |

### **Inspection Photos**