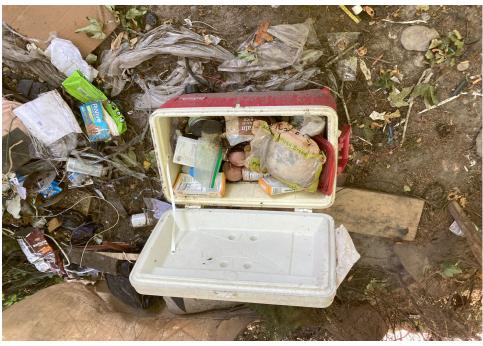

-------------------------------------------------------------------|
|                  |          |          |                      |      |       |         |       |                                                                                                                                                                                                  |
| T! - CFH - 0620  | Yes      | Declined |                      | 0    | 0     | 0       | 0     | Encampment occupant named Saxson took possession of their personal belongings before removal work started. Saxson declined storage of all remaining items within structure and surrounding area. |

### **Inspection Photos**











































































# **Clean Up Photos**





































































































### After Clean Photos





















# **Posting Photos**