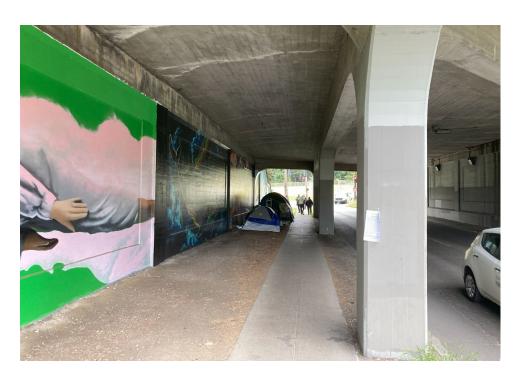

| Slope more than 27 degrees                              | ☑ Yes □ No                                                                          |
|---------------------------------------------------------|-------------------------------------------------------------------------------------|
| Slide Zone                                              | ☐ Yes   ☑ No                                                                        |
| Fires                                                   | ☐ Yes   ☑ No                                                                        |
| Exposed Electrical Wiring                               | ☐ Yes   ☑ No                                                                        |
| Other                                                   | ☐ Yes   ☑ No                                                                        |
| TOTAL COU                                               | NT: 6                                                                               |
|                                                         | <del>_</del>                                                                        |
|                                                         |                                                                                     |
|                                                         |                                                                                     |
| TOTAL SCO                                               | <b>RE:</b> 45                                                                       |
|                                                         |                                                                                     |
|                                                         |                                                                                     |
| EXHIBIT A: SITE INSPECTION PHOTOS                       |                                                                                     |
| During a site inspection, Field Coordinators should tal | ke photos of the following and store the photos in the appropriate G: Drive folder: |
| <ul> <li>Cross Street Signs</li> </ul>                  | <ul> <li>Photos of Individual Tents</li> <li>Vehicle/RVs/License Plates</li> </ul>  |
| General Photos of the Encampment                        | Debris Fields                                                                       |
|                                                         |                                                                                     |

### **Inspection Photos**