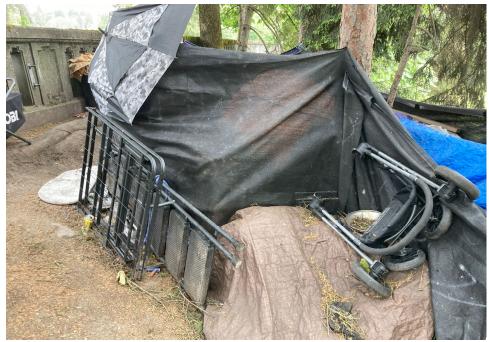

------------------------------------------------------------------------------------------------------------------------------------------------------------------|
|                  |          |          |                      |      |       |         |       |                                                                                                                                                                                                  |
| T! - CFH - 0620  | Yes      | Declined |                      | 0    | 0     | 0       | 0     | Encampment occupant named Saxson took possession of their personal belongings before removal work started. Saxson declined storage of all remaining items within structure and surrounding area. |

### **Inspection Photos**











































































# **Clean Up Photos**





































































































### After Clean Photos





















# **Posting Photos**