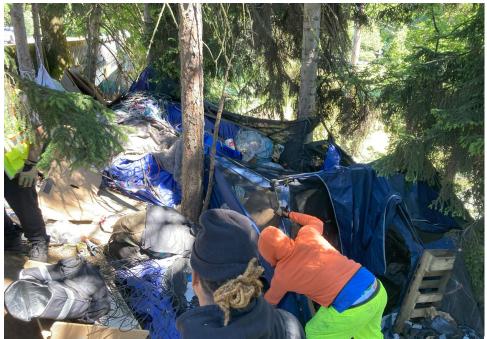

| Slope more than 27 degrees                              | ☑ Yes □ No                                                                          |
|---------------------------------------------------------|-------------------------------------------------------------------------------------|
| Slide Zone                                              | ☐ Yes   ☑ No                                                                        |
| Fires                                                   | ☐ Yes   ☑ No                                                                        |
| Exposed Electrical Wiring                               | ☐ Yes   ☑ No                                                                        |
| Other                                                   | ☐ Yes   ☑ No                                                                        |
| TOTAL COU                                               | NT: 6                                                                               |
|                                                         | <del>_</del>                                                                        |
|                                                         |                                                                                     |
|                                                         |                                                                                     |
| TOTAL SCO                                               | <b>RE:</b> 45                                                                       |
|                                                         |                                                                                     |
|                                                         |                                                                                     |
| EXHIBIT A: SITE INSPECTION PHOTOS                       |                                                                                     |
| During a site inspection, Field Coordinators should tal | ke photos of the following and store the photos in the appropriate G: Drive folder: |
| <ul> <li>Cross Street Signs</li> </ul>                  | <ul> <li>Photos of Individual Tents</li> <li>Vehicle/RVs/License Plates</li> </ul>  |
| General Photos of the Encampment                        | Debris Fields                                                                       |
|                                                         |                                                                                     |

### **Inspection Photos**