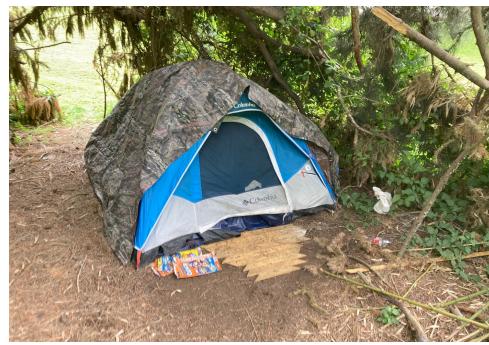

| Slope more than 27 degrees                              | ☑ Yes □ No                                                                          |
|---------------------------------------------------------|-------------------------------------------------------------------------------------|
| Slide Zone                                              | ☐ Yes   ☑ No                                                                        |
| Fires                                                   | ☐ Yes   ☑ No                                                                        |
| Exposed Electrical Wiring                               | ☐ Yes   ☑ No                                                                        |
| Other                                                   | ☐ Yes   ☑ No                                                                        |
| TOTAL COU                                               | NT: 6                                                                               |
|                                                         | <del>_</del>                                                                        |
|                                                         |                                                                                     |
|                                                         |                                                                                     |
| TOTAL SCO                                               | <b>RE:</b> 45                                                                       |
|                                                         |                                                                                     |
|                                                         |                                                                                     |
| EXHIBIT A: SITE INSPECTION PHOTOS                       |                                                                                     |
| During a site inspection, Field Coordinators should tal | ke photos of the following and store the photos in the appropriate G: Drive folder: |
| <ul> <li>Cross Street Signs</li> </ul>                  | <ul> <li>Photos of Individual Tents</li> <li>Vehicle/RVs/License Plates</li> </ul>  |
| General Photos of the Encampment                        | Debris Fields                                                                       |
|                                                         |                                                                                     |

### **Inspection Photos**