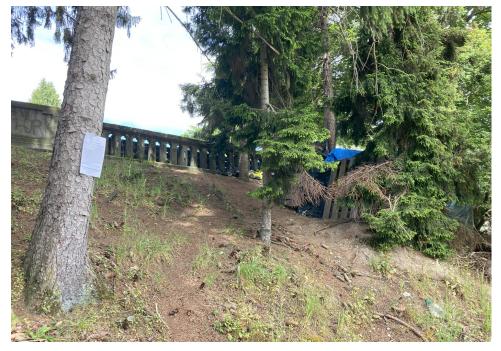

| Slope more than 27 degrees                              | ☑ Yes □ No                                                                          |
|---------------------------------------------------------|-------------------------------------------------------------------------------------|
| Slide Zone                                              | ☐ Yes   ☑ No                                                                        |
| Fires                                                   | ☐ Yes   ☑ No                                                                        |
| Exposed Electrical Wiring                               | ☐ Yes   ☑ No                                                                        |
| Other                                                   | ☐ Yes   ☑ No                                                                        |
| TOTAL COU                                               | NT: 6                                                                               |
|                                                         | <del>_</del>                                                                        |
|                                                         |                                                                                     |
|                                                         |                                                                                     |
| TOTAL SCO                                               | <b>RE:</b> 45                                                                       |
|                                                         |                                                                                     |
|                                                         |                                                                                     |
| EXHIBIT A: SITE INSPECTION PHOTOS                       |                                                                                     |
| During a site inspection, Field Coordinators should tal | ke photos of the following and store the photos in the appropriate G: Drive folder: |
| <ul> <li>Cross Street Signs</li> </ul>                  | <ul> <li>Photos of Individual Tents</li> <li>Vehicle/RVs/License Plates</li> </ul>  |
| General Photos of the Encampment                        | Debris Fields                                                                       |
|                                                         |                                                                                     |

### **Inspection Photos**