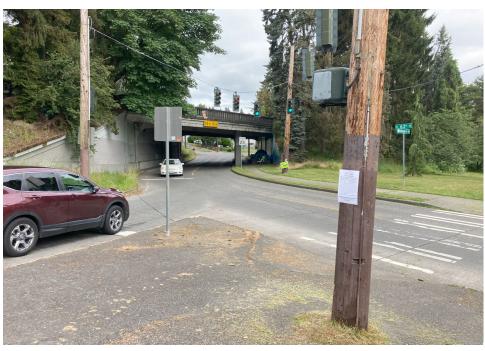

| Slope more than 27 degrees                              | ☑ Yes □ No                                                                          |
|---------------------------------------------------------|-------------------------------------------------------------------------------------|
| Slide Zone                                              | ☐ Yes   ☑ No                                                                        |
| Fires                                                   | ☐ Yes   ☑ No                                                                        |
| Exposed Electrical Wiring                               | ☐ Yes   ☑ No                                                                        |
| Other                                                   | ☐ Yes   ☑ No                                                                        |
| TOTAL COU                                               | NT: 6                                                                               |
|                                                         | <del>_</del>                                                                        |
|                                                         |                                                                                     |
|                                                         |                                                                                     |
| TOTAL SCO                                               | <b>RE:</b> 45                                                                       |
|                                                         |                                                                                     |
|                                                         |                                                                                     |
| EXHIBIT A: SITE INSPECTION PHOTOS                       |                                                                                     |
| During a site inspection, Field Coordinators should tal | ke photos of the following and store the photos in the appropriate G: Drive folder: |
| <ul> <li>Cross Street Signs</li> </ul>                  | <ul> <li>Photos of Individual Tents</li> <li>Vehicle/RVs/License Plates</li> </ul>  |
| General Photos of the Encampment                        | Debris Fields                                                                       |
|                                                         |                                                                                     |

### **Inspection Photos**