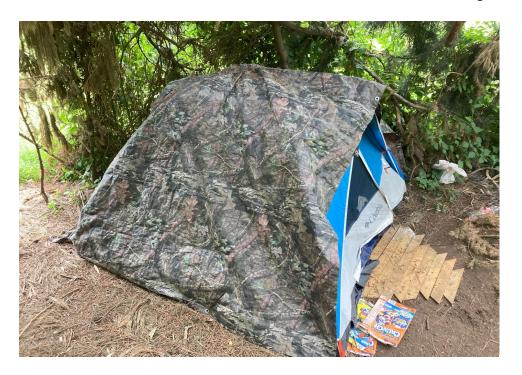

| Slope more than 27 degrees                              | ☑ Yes □ No                                                                          |
|---------------------------------------------------------|-------------------------------------------------------------------------------------|
| Slide Zone                                              | ☐ Yes   ☑ No                                                                        |
| Fires                                                   | ☐ Yes   ☑ No                                                                        |
| Exposed Electrical Wiring                               | ☐ Yes   ☑ No                                                                        |
| Other                                                   | ☐ Yes   ☑ No                                                                        |
| TOTAL COU                                               | NT: 6                                                                               |
|                                                         | <del>_</del>                                                                        |
|                                                         |                                                                                     |
|                                                         |                                                                                     |
| TOTAL SCO                                               | <b>RE:</b> 45                                                                       |
|                                                         |                                                                                     |
|                                                         |                                                                                     |
| EXHIBIT A: SITE INSPECTION PHOTOS                       |                                                                                     |
| During a site inspection, Field Coordinators should tal | ke photos of the following and store the photos in the appropriate G: Drive folder: |
| <ul> <li>Cross Street Signs</li> </ul>                  | <ul> <li>Photos of Individual Tents</li> <li>Vehicle/RVs/License Plates</li> </ul>  |
| General Photos of the Encampment                        | Debris Fields                                                                       |
|                                                         |                                                                                     |

### **Inspection Photos**