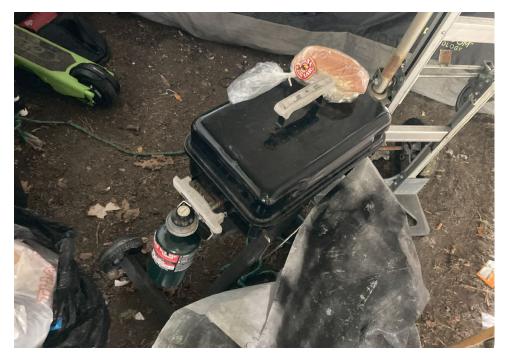

------------------------------------------------------------------------------------------------------------------------|
|                  |          |          |                      |      |       |         |       |                                                                                                                                                                                                  |
| T! - CFH - 0620  | Yes      | Declined |                      | 0    | 0     | 0       | 0     | Encampment occupant named Saxson took possession of their personal belongings before removal work started. Saxson declined storage of all remaining items within structure and surrounding area. |

### **Inspection Photos**











































































# **Clean Up Photos**





































































































### After Clean Photos





















# **Posting Photos**