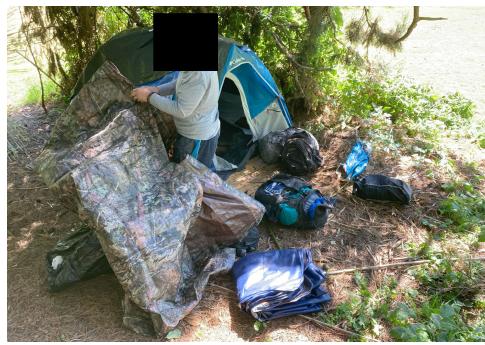

| Slope more than 27 degrees                              | ☑ Yes □ No                                                                          |
|---------------------------------------------------------|-------------------------------------------------------------------------------------|
| Slide Zone                                              | ☐ Yes   ☑ No                                                                        |
| Fires                                                   | ☐ Yes   ☑ No                                                                        |
| Exposed Electrical Wiring                               | ☐ Yes   ☑ No                                                                        |
| Other                                                   | ☐ Yes   ☑ No                                                                        |
| TOTAL COU                                               | NT: 6                                                                               |
|                                                         | <del>_</del>                                                                        |
|                                                         |                                                                                     |
|                                                         |                                                                                     |
| TOTAL SCO                                               | <b>RE:</b> 45                                                                       |
|                                                         |                                                                                     |
|                                                         |                                                                                     |
| EXHIBIT A: SITE INSPECTION PHOTOS                       |                                                                                     |
| During a site inspection, Field Coordinators should tal | ke photos of the following and store the photos in the appropriate G: Drive folder: |
| <ul> <li>Cross Street Signs</li> </ul>                  | <ul> <li>Photos of Individual Tents</li> <li>Vehicle/RVs/License Plates</li> </ul>  |
| General Photos of the Encampment                        | Debris Fields                                                                       |
|                                                         |                                                                                     |

### **Inspection Photos**