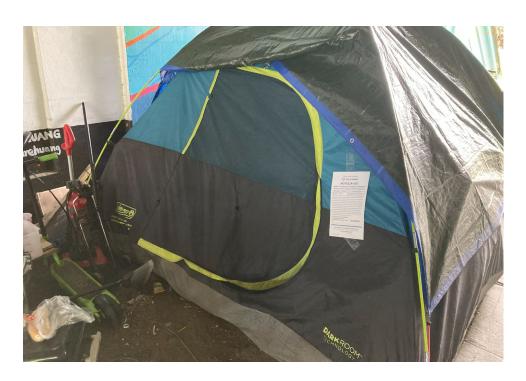

|
| T! - CFH - 0620  | Yes      | Declined |                      | 0    | 0     | 0       | 0     | Encampment occupant named Saxson took possession of their personal belongings before removal work started. Saxson declined storage of all remaining items within structure and surrounding area. |

### **Inspection Photos**











































































# **Clean Up Photos**





































































































### After Clean Photos





















# **Posting Photos**