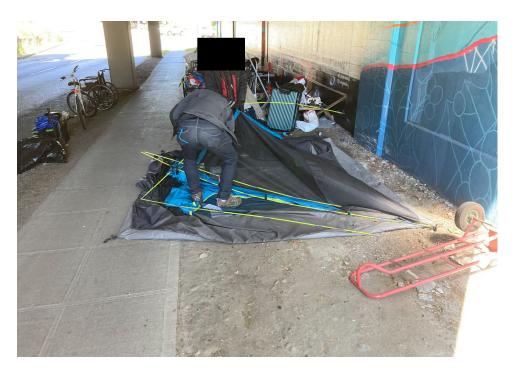

-----------------------------------------------------|
|                  |          |          |                      |      |       |         |       |                                                                                                                                                                                                  |
| T! - CFH - 0620  | Yes      | Declined |                      | 0    | 0     | 0       | 0     | Encampment occupant named Saxson took possession of their personal belongings before removal work started. Saxson declined storage of all remaining items within structure and surrounding area. |

### **Inspection Photos**











































































# **Clean Up Photos**





































































































### After Clean Photos





















# **Posting Photos**