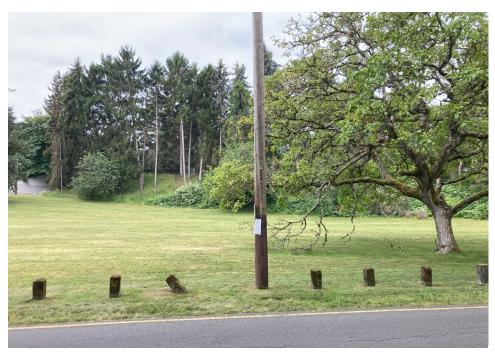

|       |                                                                                                                                                                                                  |
| T! - CFH - 0620  | Yes      | Declined |                      | 0    | 0     | 0       | 0     | Encampment occupant named Saxson took possession of their personal belongings before removal work started. Saxson declined storage of all remaining items within structure and surrounding area. |

### **Inspection Photos**











































































# **Clean Up Photos**





































































































### After Clean Photos





















# **Posting Photos**