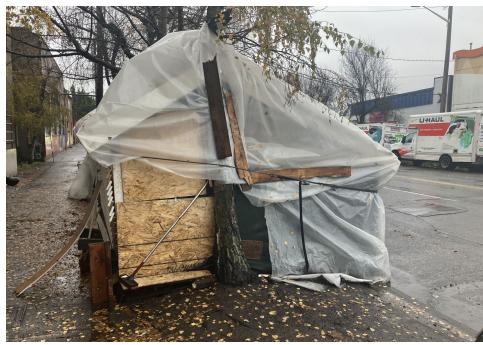

Colman tent and items inside. Owner, black female, white male said they had taken everything they needed from tent okay to discard the rest. |
| T6-KQR-0124      | No       | N/A      |                      |      |       |         |       | Not Stored- Orange tent<br>(no brand name) tent was<br>damage, contents inside<br>were wet also had foul<br>smell.                                            |



# **SITE JOURNAL**

**Encampment Response Team** 

| T1-KQR-1024 | No | N/A |  |  | Not Stored- White REI    |
|-------------|----|-----|--|--|--------------------------|
|             |    |     |  |  | tent (damaged) all       |
|             |    |     |  |  | property inside was wet, |
|             |    |     |  |  | smelled of mold.         |



# **Inspections Photos**































# **Clean Up Photos**





































# **After Clean Photos**















## **Posting Photos**