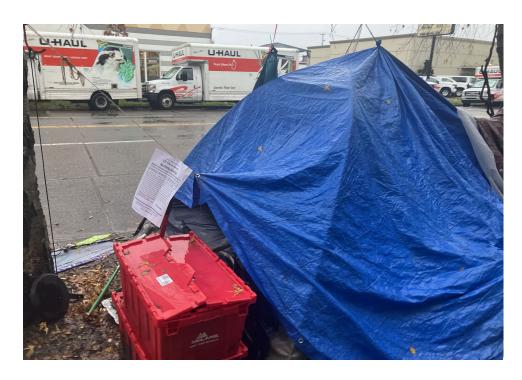

☑ No

☑ No

☑ No

| Slope more than 27 degrees   |              | ☐ Yes | ☑ No |
|------------------------------|--------------|-------|------|
| Slide Zone                   |              | ☐ Yes | ☑ No |
| Fires                        |              | ☐ Yes | ☑ No |
| Exposed Electrical Wiring    |              | ☐ Yes | ☑ No |
| Other                        |              | ☐ Yes | ☑ No |
|                              | TOTAL COUNT: | 2     |      |
|                              |              |       |      |
|                              |              |       |      |
|                              |              |       |      |
|                              | TOTAL SCORE: | 30    |      |
|                              |              |       |      |
|                              |              |       |      |
| EXHIBIT A: SITE INSPECTION P | нотоѕ        |       |      |

During a site inspection, Field Coordinators should take photos of the following and store the photos in the appropriate G: Drive folder:

Cross Street Signs

- Photos of Individual Tents
- Vehicle/RVs/License Plates

- General Photos of the Encampment
- Debris Fields