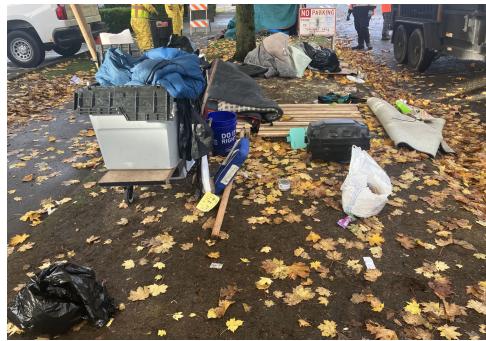

they had taken everything they needed from tent okay to discard the rest. |
| T6-KQR-0124      | No       | N/A      |                      |      |       |         |       | Not Stored- Orange tent<br>(no brand name) tent was<br>damage, contents inside<br>were wet also had foul<br>smell.                                            |



# **SITE JOURNAL**

**Encampment Response Team** 

| T1-KQR-1024 | No | N/A |  |  | Not Stored- White REI    |
|-------------|----|-----|--|--|--------------------------|
|             |    |     |  |  | tent (damaged) all       |
|             |    |     |  |  | property inside was wet, |
|             |    |     |  |  | smelled of mold.         |



# **Inspections Photos**































# **Clean Up Photos**





































# **After Clean Photos**















## **Posting Photos**