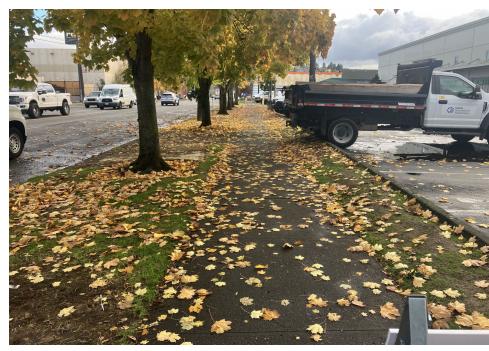

rom tent okay to discard the rest. |
| T6-KQR-0124      | No       | N/A      |                      |      |       |         |       | Not Stored- Orange tent<br>(no brand name) tent was<br>damage, contents inside<br>were wet also had foul<br>smell.                                            |



# **SITE JOURNAL**

**Encampment Response Team** 

| T1-KQR-1024 | No | N/A |  |  | Not Stored- White REI    |
|-------------|----|-----|--|--|--------------------------|
|             |    |     |  |  | tent (damaged) all       |
|             |    |     |  |  | property inside was wet, |
|             |    |     |  |  | smelled of mold.         |



# **Inspections Photos**































# **Clean Up Photos**





































# **After Clean Photos**















## **Posting Photos**