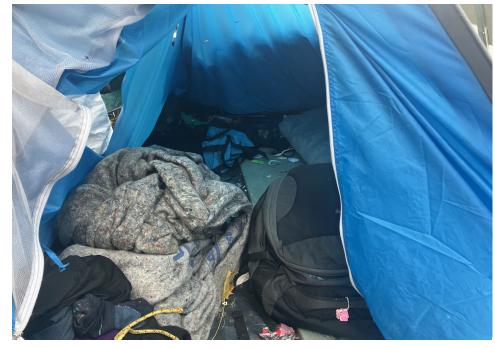

During a site inspection, Field Coordinators should take photos of the following and store the photos in the appropriate G: Drive folder:

Cross Street Signs

- Photos of Individual Tents
- Vehicle/RVs/License Plates