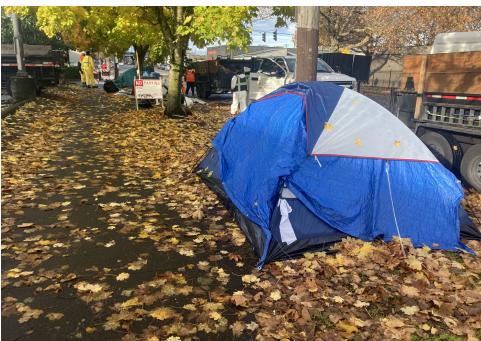

☑ No

☑ No

☑ No

| Slope more than 27 degrees   |              | ☐ Yes | ☑ No |
|------------------------------|--------------|-------|------|
| Slide Zone                   |              | ☐ Yes | ☑ No |
| Fires                        |              | ☐ Yes | ☑ No |
| Exposed Electrical Wiring    |              | ☐ Yes | ☑ No |
| Other                        |              | ☐ Yes | ☑ No |
|                              | TOTAL COUNT: | 2     |      |
|                              |              |       |      |
|                              |              |       |      |
|                              |              |       |      |
|                              | TOTAL SCORE: | 30    |      |
|                              |              |       |      |
|                              |              |       |      |
| EXHIBIT A: SITE INSPECTION P | нотоѕ        |       |      |

During a site inspection, Field Coordinators should take photos of the following and store the photos in the appropriate G: Drive folder:

Cross Street Signs

- Photos of Individual Tents
- Vehicle/RVs/License Plates

- General Photos of the Encampment
- Debris Fields

# **Inspections Photos**