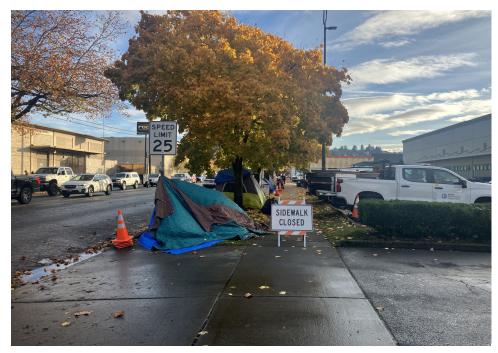

female, white male said they had taken everything they needed from tent okay to discard the rest. |
| T6-KQR-0124      | No       | N/A      |                      |      |       |         |       | Not Stored- Orange tent<br>(no brand name) tent was<br>damage, contents inside<br>were wet also had foul<br>smell.                                            |



# **SITE JOURNAL**

**Encampment Response Team** 

| T1-KQR-1024 | No | N/A |  |  | Not Stored- White REI    |
|-------------|----|-----|--|--|--------------------------|
|             |    |     |  |  | tent (damaged) all       |
|             |    |     |  |  | property inside was wet, |
|             |    |     |  |  | smelled of mold.         |



# **Inspections Photos**































# **Clean Up Photos**





































# **After Clean Photos**















## **Posting Photos**