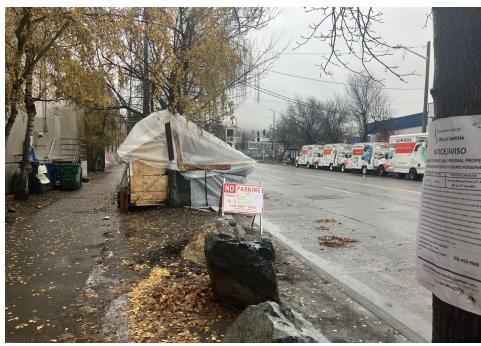

| Heavy Crew Hours On-site        | 0                |                                               |
|---------------------------------|------------------|-----------------------------------------------|
| Number of Labor Crew            | 2                | Parks light team W/Large packer @ mini packer |
| Labor Crew Hours On-site        | 8                |                                               |
|                                 |                  |                                               |
| STAGING LOCATION                |                  |                                               |
| Date/Time:                      | Location: NW Bal | lard Wy                                       |
| SITE POSTING PHOTOS             |                  |                                               |
| No Regular Encampment Clean-up: | 72-hour Notice   |                                               |
|                                 |                  |                                               |

- Cross Street Signs
- General Photos of the Encampment
- Close up to read post signage
- At a distance to view entire camp
- After Photos

Field Coordinators should take photos and collect photos from the Navigation Officers and store them photos in the appropriate G: Drive folder: