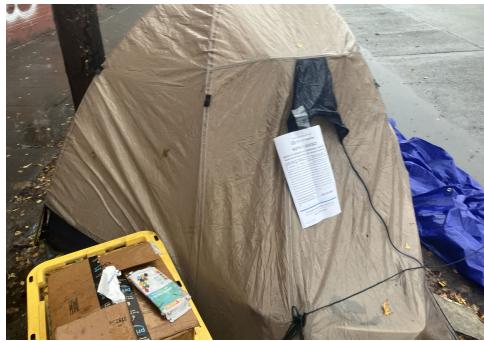

☑ No

☑ No

☑ No

| Slope more than 27 degrees   |              | ☐ Yes | ☑ No |
|------------------------------|--------------|-------|------|
| Slide Zone                   |              | ☐ Yes | ☑ No |
| Fires                        |              | ☐ Yes | ☑ No |
| Exposed Electrical Wiring    |              | ☐ Yes | ☑ No |
| Other                        |              | ☐ Yes | ☑ No |
|                              | TOTAL COUNT: | 2     |      |
|                              |              |       |      |
|                              |              |       |      |
|                              |              |       |      |
|                              | TOTAL SCORE: | 30    |      |
|                              |              |       |      |
|                              |              |       |      |
| EXHIBIT A: SITE INSPECTION P | нотоѕ        |       |      |

During a site inspection, Field Coordinators should take photos of the following and store the photos in the appropriate G: Drive folder:

Cross Street Signs

- Photos of Individual Tents
- Vehicle/RVs/License Plates

- General Photos of the Encampment
- Debris Fields