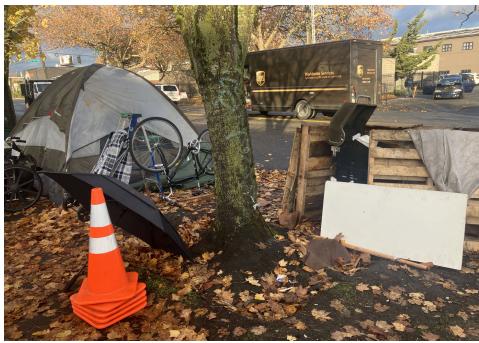

☑ No

☑ No

☑ No

| Slope more than 27 degrees   |              | ☐ Yes | ☑ No |
|------------------------------|--------------|-------|------|
| Slide Zone                   |              | ☐ Yes | ☑ No |
| Fires                        |              | ☐ Yes | ☑ No |
| Exposed Electrical Wiring    |              | ☐ Yes | ☑ No |
| Other                        |              | ☐ Yes | ☑ No |
|                              | TOTAL COUNT: | 2     |      |
|                              |              |       |      |
|                              |              |       |      |
|                              |              |       |      |
|                              | TOTAL SCORE: | 30    |      |
|                              |              |       |      |
|                              |              |       |      |
| EXHIBIT A: SITE INSPECTION P | нотоѕ        |       |      |

During a site inspection, Field Coordinators should take photos of the following and store the photos in the appropriate G: Drive folder:

Cross Street Signs

- Photos of Individual Tents
- Vehicle/RVs/License Plates

- General Photos of the Encampment
- Debris Fields

# **Inspections Photos**