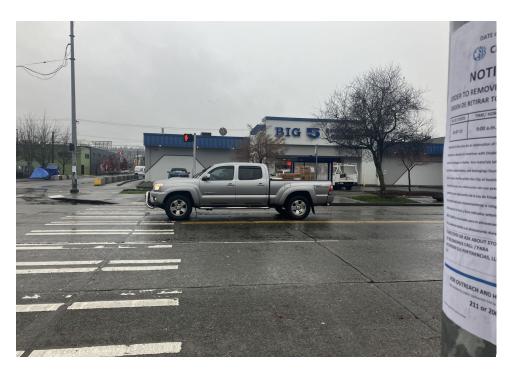

During a site inspection, Field Coordinators should take photos of the following and store the photos in the appropriate G: Drive folder:

Cross Street Signs

- Photos of Individual Tents
- Vehicle/RVs/License Plates

- General Photos of the Encampment
- Debris Fields

# **Inspections Photos**