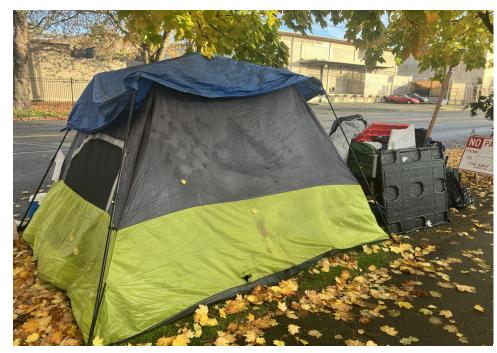

emale, white male said they had taken everything they needed from tent okay to discard the rest. |
| T6-KQR-0124      | No       | N/A      |                      |      |       |         |       | Not Stored- Orange tent<br>(no brand name) tent was<br>damage, contents inside<br>were wet also had foul<br>smell.                                            |



# **SITE JOURNAL**

**Encampment Response Team** 

| T1-KQR-1024 | No | N/A |  |  | Not Stored- White REI    |
|-------------|----|-----|--|--|--------------------------|
|             |    |     |  |  | tent (damaged) all       |
|             |    |     |  |  | property inside was wet, |
|             |    |     |  |  | smelled of mold.         |



# **Inspections Photos**































# **Clean Up Photos**





































# **After Clean Photos**















## **Posting Photos**