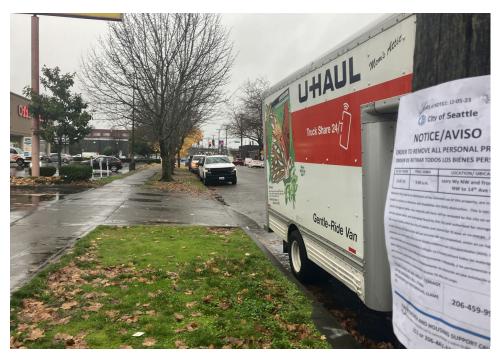

- Cross Street Signs
- General Photos of the Encampment
- Close up to read post signage
- At a distance to view entire camp
- After Photos

Field Coordinators should take photos and collect photos from the Navigation Officers and store them photos in the appropriate G: Drive folder:

## **Posting Photos**