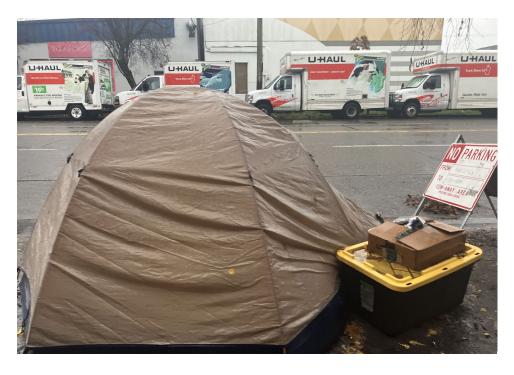

☑ No

☑ No

☑ No

| Slope more than 27 degrees   |              | ☐ Yes | ☑ No |
|------------------------------|--------------|-------|------|
| Slide Zone                   |              | ☐ Yes | ☑ No |
| Fires                        |              | ☐ Yes | ☑ No |
| Exposed Electrical Wiring    |              | ☐ Yes | ☑ No |
| Other                        |              | ☐ Yes | ☑ No |
|                              | TOTAL COUNT: | 2     |      |
|                              |              |       |      |
|                              |              |       |      |
|                              |              |       |      |
|                              | TOTAL SCORE: | 30    |      |
|                              |              |       |      |
|                              |              |       |      |
| EXHIBIT A: SITE INSPECTION P | нотоѕ        |       |      |

During a site inspection, Field Coordinators should take photos of the following and store the photos in the appropriate G: Drive folder:

Cross Street Signs

- Photos of Individual Tents
- Vehicle/RVs/License Plates

- General Photos of the Encampment
- Debris Fields