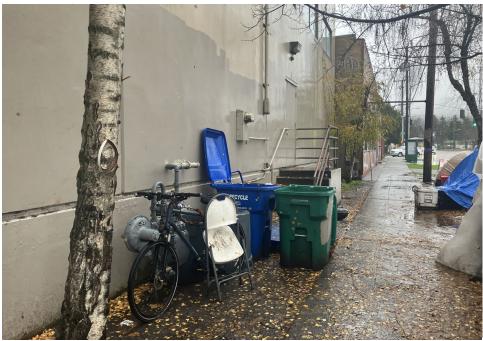

Blue Colman tent and items inside. Owner, black female, white male said they had taken everything they needed from tent okay to discard the rest. |
| T6-KQR-0124      | No       | N/A      |                      |      |       |         |       | Not Stored- Orange tent<br>(no brand name) tent was<br>damage, contents inside<br>were wet also had foul<br>smell.                                            |



# **SITE JOURNAL**

**Encampment Response Team** 

| T1-KQR-1024 | No | N/A |  |  | Not Stored- White REI    |
|-------------|----|-----|--|--|--------------------------|
|             |    |     |  |  | tent (damaged) all       |
|             |    |     |  |  | property inside was wet, |
|             |    |     |  |  | smelled of mold.         |



# **Inspections Photos**































# **Clean Up Photos**





































# **After Clean Photos**















## **Posting Photos**