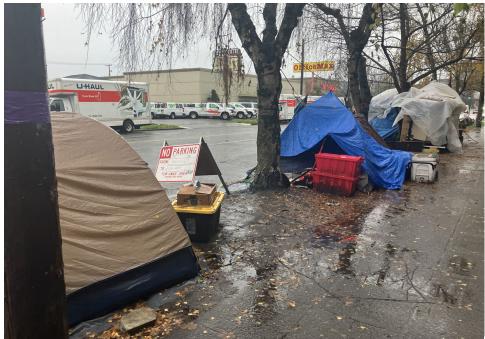

☑ No

☑ No

☑ No

| Slope more than 27 degrees   |              | ☐ Yes | ☑ No |
|------------------------------|--------------|-------|------|
| Slide Zone                   |              | ☐ Yes | ☑ No |
| Fires                        |              | ☐ Yes | ☑ No |
| Exposed Electrical Wiring    |              | ☐ Yes | ☑ No |
| Other                        |              | ☐ Yes | ☑ No |
|                              | TOTAL COUNT: | 2     |      |
|                              |              |       |      |
|                              |              |       |      |
|                              |              |       |      |
|                              | TOTAL SCORE: | 30    |      |
|                              |              |       |      |
|                              |              |       |      |
| EXHIBIT A: SITE INSPECTION P | нотоѕ        |       |      |

During a site inspection, Field Coordinators should take photos of the following and store the photos in the appropriate G: Drive folder:

Cross Street Signs

- Photos of Individual Tents
- Vehicle/RVs/License Plates

- General Photos of the Encampment
- Debris Fields