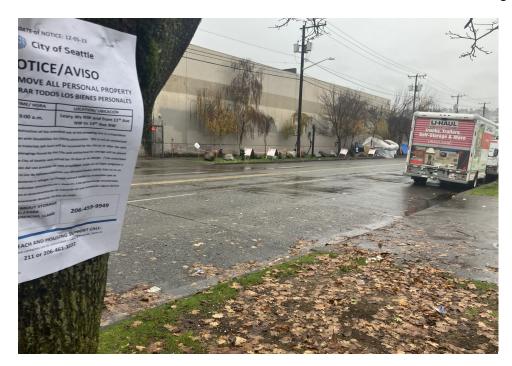

During a site inspection, Field Coordinators should take photos of the following and store the photos in the appropriate G: Drive folder:

Cross Street Signs

- Photos of Individual Tents
- Vehicle/RVs/License Plates

- General Photos of the Encampment
- Debris Fields

- Cross Street Signs
- General Photos of the Encampment
- Close up to read post signage
- At a distance to view entire camp
- After Photos

Field Coordinators should take photos and collect photos from the Navigation Officers and store them photos in the appropriate G: Drive folder: