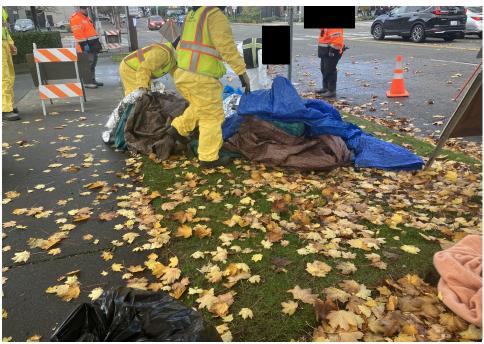

☑ No

☑ No

☑ No

| Slope more than 27 degrees   |              | ☐ Yes | ☑ No |
|------------------------------|--------------|-------|------|
| Slide Zone                   |              | ☐ Yes | ☑ No |
| Fires                        |              | ☐ Yes | ☑ No |
| Exposed Electrical Wiring    |              | ☐ Yes | ☑ No |
| Other                        |              | ☐ Yes | ☑ No |
|                              | TOTAL COUNT: | 2     |      |
|                              |              |       |      |
|                              |              |       |      |
|                              |              |       |      |
|                              | TOTAL SCORE: | 30    |      |
|                              |              |       |      |
|                              |              |       |      |
| EXHIBIT A: SITE INSPECTION P | нотоѕ        |       |      |

During a site inspection, Field Coordinators should take photos of the following and store the photos in the appropriate G: Drive folder:

Cross Street Signs

- Photos of Individual Tents
- Vehicle/RVs/License Plates

- General Photos of the Encampment
- Debris Fields