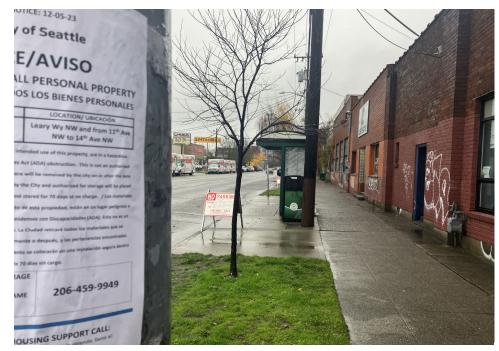

| Heavy Crew Hours On-site        | 0                |                                               |
|---------------------------------|------------------|-----------------------------------------------|
| Number of Labor Crew            | 2                | Parks light team W/Large packer @ mini packer |
| Labor Crew Hours On-site        | 8                |                                               |
|                                 |                  |                                               |
| STAGING LOCATION                |                  |                                               |
| Date/Time:                      | Location: NW Bal | lard Wy                                       |
| SITE POSTING PHOTOS             |                  |                                               |
| No Regular Encampment Clean-up: | 72-hour Notice   |                                               |
|                                 |                  |                                               |

- Cross Street Signs
- General Photos of the Encampment
- Close up to read post signage
- At a distance to view entire camp
- After Photos

Field Coordinators should take photos and collect photos from the Navigation Officers and store them photos in the appropriate G: Drive folder:

## **Posting Photos**