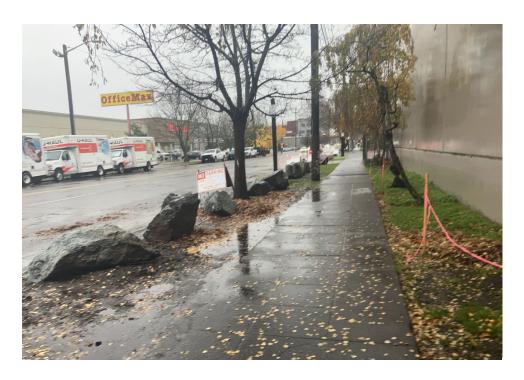

- Blue Colman tent and items inside. Owner, black female, white male said they had taken everything they needed from tent okay to discard the rest. |
| T6-KQR-0124      | No       | N/A      |                      |      |       |         |       | Not Stored- Orange tent<br>(no brand name) tent was<br>damage, contents inside<br>were wet also had foul<br>smell.                                            |



# **SITE JOURNAL**

**Encampment Response Team** 

| T1-KQR-1024 | No | N/A |  |  | Not Stored- White REI    |
|-------------|----|-----|--|--|--------------------------|
|             |    |     |  |  | tent (damaged) all       |
|             |    |     |  |  | property inside was wet, |
|             |    |     |  |  | smelled of mold.         |



# **Inspections Photos**































# **Clean Up Photos**





































# **After Clean Photos**















## **Posting Photos**