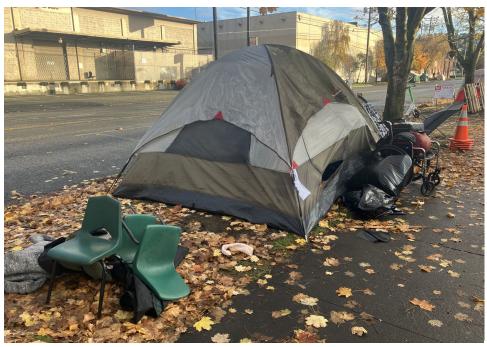

☑ No

☑ No

☑ No

| Slope more than 27 degrees   |              | ☐ Yes | ☑ No |
|------------------------------|--------------|-------|------|
| Slide Zone                   |              | ☐ Yes | ☑ No |
| Fires                        |              | ☐ Yes | ☑ No |
| Exposed Electrical Wiring    |              | ☐ Yes | ☑ No |
| Other                        |              | ☐ Yes | ☑ No |
|                              | TOTAL COUNT: | 2     |      |
|                              |              |       |      |
|                              |              |       |      |
|                              |              |       |      |
|                              | TOTAL SCORE: | 30    |      |
|                              |              |       |      |
|                              |              |       |      |
| EXHIBIT A: SITE INSPECTION P | нотоѕ        |       |      |

During a site inspection, Field Coordinators should take photos of the following and store the photos in the appropriate G: Drive folder:

Cross Street Signs

- Photos of Individual Tents
- Vehicle/RVs/License Plates

- General Photos of the Encampment
- Debris Fields

# **Inspections Photos**