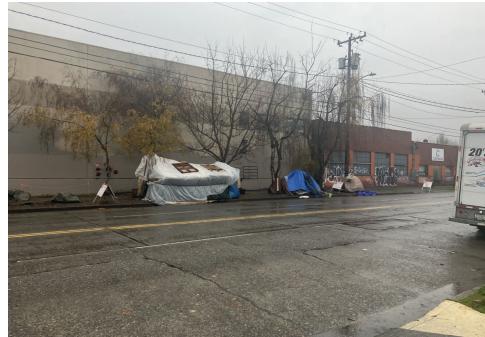

n tent and items inside. Owner, black female, white male said they had taken everything they needed from tent okay to discard the rest. |
| T6-KQR-0124      | No       | N/A      |                      |      |       |         |       | Not Stored- Orange tent<br>(no brand name) tent was<br>damage, contents inside<br>were wet also had foul<br>smell.                                            |



# **SITE JOURNAL**

**Encampment Response Team** 

| T1-KQR-1024 | No | N/A |  |  | Not Stored- White REI    |
|-------------|----|-----|--|--|--------------------------|
|             |    |     |  |  | tent (damaged) all       |
|             |    |     |  |  | property inside was wet, |
|             |    |     |  |  | smelled of mold.         |



# **Inspections Photos**































# **Clean Up Photos**





































# **After Clean Photos**















## **Posting Photos**