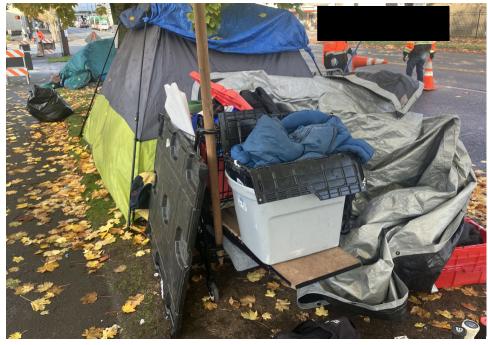

☑ No

☑ No

☑ No

| Slope more than 27 degrees   |              | ☐ Yes | ☑ No |
|------------------------------|--------------|-------|------|
| Slide Zone                   |              | ☐ Yes | ☑ No |
| Fires                        |              | ☐ Yes | ☑ No |
| Exposed Electrical Wiring    |              | ☐ Yes | ☑ No |
| Other                        |              | ☐ Yes | ☑ No |
|                              | TOTAL COUNT: | 2     |      |
|                              |              |       |      |
|                              |              |       |      |
|                              |              |       |      |
|                              | TOTAL SCORE: | 30    |      |
|                              |              |       |      |
|                              |              |       |      |
| EXHIBIT A: SITE INSPECTION P | нотоѕ        |       |      |

During a site inspection, Field Coordinators should take photos of the following and store the photos in the appropriate G: Drive folder:

Cross Street Signs

- Photos of Individual Tents
- Vehicle/RVs/License Plates

- General Photos of the Encampment
- Debris Fields

# **Inspections Photos**