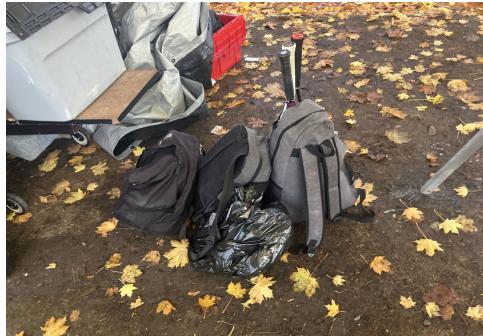

ck female, white male said they had taken everything they needed from tent okay to discard the rest. |
| T6-KQR-0124      | No       | N/A      |                      |      |       |         |       | Not Stored- Orange tent<br>(no brand name) tent was<br>damage, contents inside<br>were wet also had foul<br>smell.                                            |



# **SITE JOURNAL**

**Encampment Response Team** 

| T1-KQR-1024 | No | N/A |  |  | Not Stored- White REI    |
|-------------|----|-----|--|--|--------------------------|
|             |    |     |  |  | tent (damaged) all       |
|             |    |     |  |  | property inside was wet, |
|             |    |     |  |  | smelled of mold.         |



# **Inspections Photos**































# **Clean Up Photos**





































# **After Clean Photos**















## **Posting Photos**