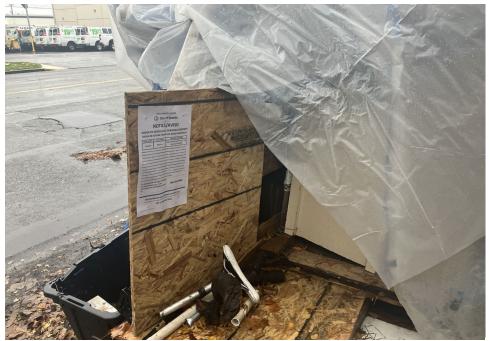

☑ No

☑ No

☑ No

| Slope more than 27 degrees   |              | ☐ Yes | ☑ No |
|------------------------------|--------------|-------|------|
| Slide Zone                   |              | ☐ Yes | ☑ No |
| Fires                        |              | ☐ Yes | ☑ No |
| Exposed Electrical Wiring    |              | ☐ Yes | ☑ No |
| Other                        |              | ☐ Yes | ☑ No |
|                              | TOTAL COUNT: | 2     |      |
|                              |              |       |      |
|                              |              |       |      |
|                              |              |       |      |
|                              | TOTAL SCORE: | 30    |      |
|                              |              |       |      |
|                              |              |       |      |
| EXHIBIT A: SITE INSPECTION P | нотоѕ        |       |      |

During a site inspection, Field Coordinators should take photos of the following and store the photos in the appropriate G: Drive folder:

Cross Street Signs

- Photos of Individual Tents
- Vehicle/RVs/License Plates

- General Photos of the Encampment
- Debris Fields