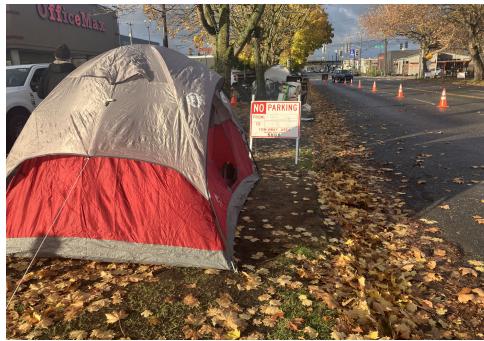

| Heavy Crew Hours On-site        | 0                |                                               |
|---------------------------------|------------------|-----------------------------------------------|
| Number of Labor Crew            | 2                | Parks light team W/Large packer @ mini packer |
| Labor Crew Hours On-site        | 8                |                                               |
|                                 |                  |                                               |
| STAGING LOCATION                |                  |                                               |
| Date/Time:                      | Location: NW Bal | lard Wy                                       |
| SITE POSTING PHOTOS             |                  |                                               |
| No Regular Encampment Clean-up: | 72-hour Notice   |                                               |
|                                 |                  |                                               |

- Cross Street Signs
- General Photos of the Encampment
- Close up to read post signage
- At a distance to view entire camp
- After Photos

Field Coordinators should take photos and collect photos from the Navigation Officers and store them photos in the appropriate G: Drive folder:

## **Posting Photos**