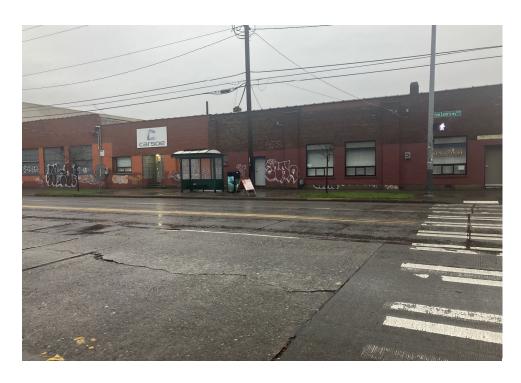

olman tent and items inside. Owner, black female, white male said they had taken everything they needed from tent okay to discard the rest. |
| T6-KQR-0124      | No       | N/A      |                      |      |       |         |       | Not Stored- Orange tent<br>(no brand name) tent was<br>damage, contents inside<br>were wet also had foul<br>smell.                                            |



# **SITE JOURNAL**

**Encampment Response Team** 

| T1-KQR-1024 | No | N/A |  |  | Not Stored- White REI    |
|-------------|----|-----|--|--|--------------------------|
|             |    |     |  |  | tent (damaged) all       |
|             |    |     |  |  | property inside was wet, |
|             |    |     |  |  | smelled of mold.         |



# **Inspections Photos**































# **Clean Up Photos**





































# **After Clean Photos**















## **Posting Photos**