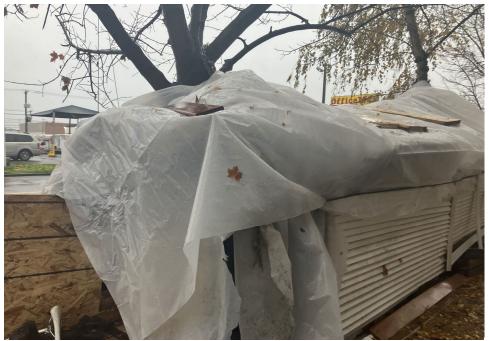

ue Colman tent and items inside. Owner, black female, white male said they had taken everything they needed from tent okay to discard the rest. |
| T6-KQR-0124      | No       | N/A      |                      |      |       |         |       | Not Stored- Orange tent<br>(no brand name) tent was<br>damage, contents inside<br>were wet also had foul<br>smell.                                            |



# **SITE JOURNAL**

**Encampment Response Team** 

| T1-KQR-1024 | No | N/A |  |  | Not Stored- White REI    |
|-------------|----|-----|--|--|--------------------------|
|             |    |     |  |  | tent (damaged) all       |
|             |    |     |  |  | property inside was wet, |
|             |    |     |  |  | smelled of mold.         |



# **Inspections Photos**































# **Clean Up Photos**





































# **After Clean Photos**















## **Posting Photos**