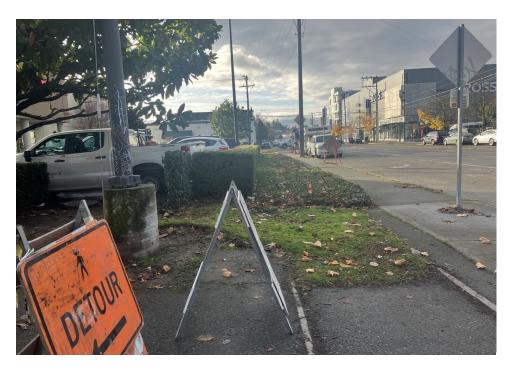

m tent okay to discard the rest. |
| T6-KQR-0124      | No       | N/A      |                      |      |       |         |       | Not Stored- Orange tent<br>(no brand name) tent was<br>damage, contents inside<br>were wet also had foul<br>smell.                                            |



# **SITE JOURNAL**

**Encampment Response Team** 

| T1-KQR-1024 | No | N/A |  |  | Not Stored- White REI    |
|-------------|----|-----|--|--|--------------------------|
|             |    |     |  |  | tent (damaged) all       |
|             |    |     |  |  | property inside was wet, |
|             |    |     |  |  | smelled of mold.         |



# **Inspections Photos**































# **Clean Up Photos**





































# **After Clean Photos**















## **Posting Photos**