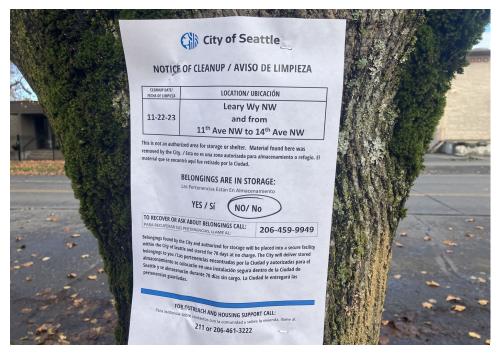

Field Coordinators are responsible for completing this form as part of the Site Journal. You should log the following –

- Owners who are present and accept storage
- Abandoned property that we are storing
- Abandoned property that we are disposing of and why

Each tent/structure/bedroll/vehicle should occupy one line so we can document if storage was offered, accepted and/or to explain why items were disposed of.