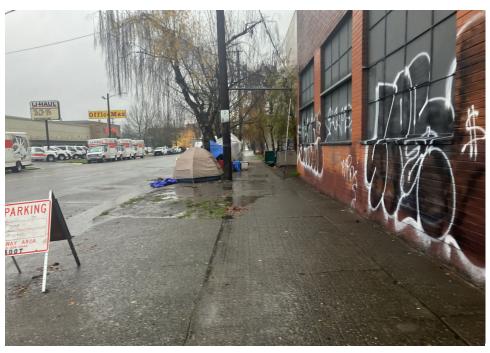

man tent and items inside. Owner, black female, white male said they had taken everything they needed from tent okay to discard the rest. |
| T6-KQR-0124      | No       | N/A      |                      |      |       |         |       | Not Stored- Orange tent<br>(no brand name) tent was<br>damage, contents inside<br>were wet also had foul<br>smell.                                            |



# **SITE JOURNAL**

**Encampment Response Team** 

| T1-KQR-1024 | No | N/A |  |  | Not Stored- White REI    |
|-------------|----|-----|--|--|--------------------------|
|             |    |     |  |  | tent (damaged) all       |
|             |    |     |  |  | property inside was wet, |
|             |    |     |  |  | smelled of mold.         |



# **Inspections Photos**































# **Clean Up Photos**





































# **After Clean Photos**















## **Posting Photos**