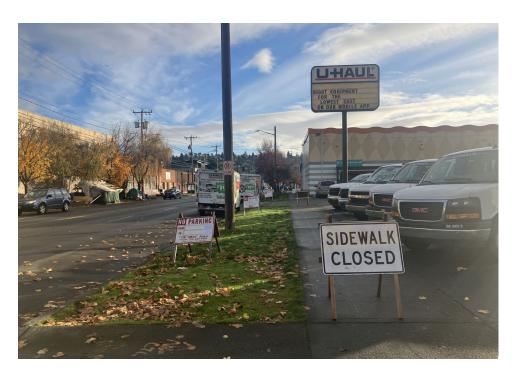

| Heavy Crew Hours On-site        | 0                |                                               |
|---------------------------------|------------------|-----------------------------------------------|
| Number of Labor Crew            | 2                | Parks light team W/Large packer @ mini packer |
| Labor Crew Hours On-site        | 8                |                                               |
|                                 |                  |                                               |
| STAGING LOCATION                |                  |                                               |
| Date/Time:                      | Location: NW Bal | lard Wy                                       |
| SITE POSTING PHOTOS             |                  |                                               |
| No Regular Encampment Clean-up: | 72-hour Notice   |                                               |
|                                 |                  |                                               |

- Cross Street Signs
- General Photos of the Encampment
- Close up to read post signage
- At a distance to view entire camp
- After Photos

Field Coordinators should take photos and collect photos from the Navigation Officers and store them photos in the appropriate G: Drive folder:

## **Posting Photos**