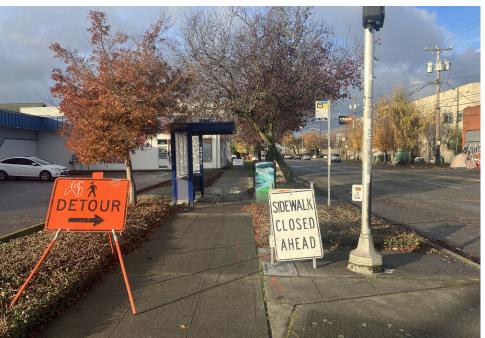

tent okay to discard the rest. |
| T6-KQR-0124      | No       | N/A      |                      |      |       |         |       | Not Stored- Orange tent<br>(no brand name) tent was<br>damage, contents inside<br>were wet also had foul<br>smell.                                            |



# **SITE JOURNAL**

**Encampment Response Team** 

| T1-KQR-1024 | No | N/A |  |  | Not Stored- White REI    |
|-------------|----|-----|--|--|--------------------------|
|             |    |     |  |  | tent (damaged) all       |
|             |    |     |  |  | property inside was wet, |
|             |    |     |  |  | smelled of mold.         |



# **Inspections Photos**































# **Clean Up Photos**





































# **After Clean Photos**















## **Posting Photos**