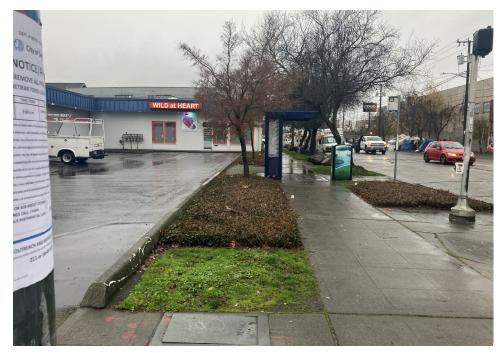

| Heavy Crew Hours On-site        | 0                |                                               |
|---------------------------------|------------------|-----------------------------------------------|
| Number of Labor Crew            | 2                | Parks light team W/Large packer @ mini packer |
| Labor Crew Hours On-site        | 8                |                                               |
|                                 |                  |                                               |
| STAGING LOCATION                |                  |                                               |
| Date/Time:                      | Location: NW Bal | lard Wy                                       |
| SITE POSTING PHOTOS             |                  |                                               |
| No Regular Encampment Clean-up: | 72-hour Notice   |                                               |
|                                 |                  |                                               |

- Cross Street Signs
- General Photos of the Encampment
- Close up to read post signage
- At a distance to view entire camp
- After Photos

Field Coordinators should take photos and collect photos from the Navigation Officers and store them photos in the appropriate G: Drive folder:

## **Posting Photos**