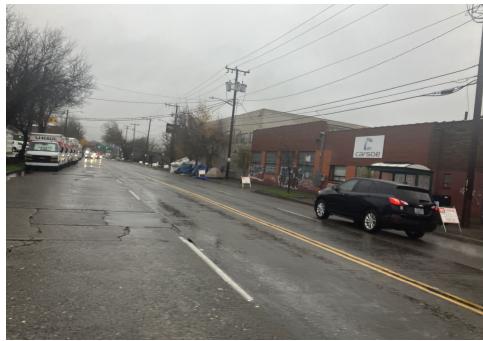

tent and items inside. Owner, black female, white male said they had taken everything they needed from tent okay to discard the rest. |
| T6-KQR-0124      | No       | N/A      |                      |      |       |         |       | Not Stored- Orange tent<br>(no brand name) tent was<br>damage, contents inside<br>were wet also had foul<br>smell.                                            |



# **SITE JOURNAL**

**Encampment Response Team** 

| T1-KQR-1024 | No | N/A |  |  | Not Stored- White REI    |
|-------------|----|-----|--|--|--------------------------|
|             |    |     |  |  | tent (damaged) all       |
|             |    |     |  |  | property inside was wet, |
|             |    |     |  |  | smelled of mold.         |



# **Inspections Photos**































# **Clean Up Photos**





































# **After Clean Photos**















## **Posting Photos**