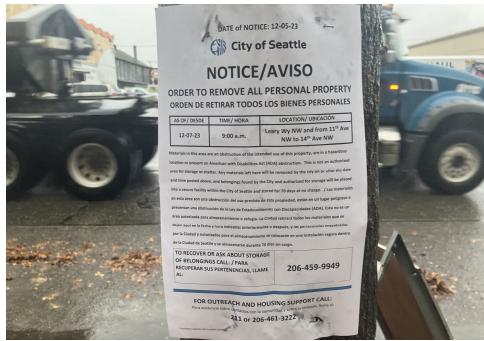

| Heavy Crew Hours On-site        | 0                |                                               |
|---------------------------------|------------------|-----------------------------------------------|
| Number of Labor Crew            | 2                | Parks light team W/Large packer @ mini packer |
| Labor Crew Hours On-site        | 8                |                                               |
|                                 |                  |                                               |
| STAGING LOCATION                |                  |                                               |
| Date/Time:                      | Location: NW Bal | lard Wy                                       |
| SITE POSTING PHOTOS             |                  |                                               |
| No Regular Encampment Clean-up: | 72-hour Notice   |                                               |
|                                 |                  |                                               |

- Cross Street Signs
- General Photos of the Encampment
- Close up to read post signage
- At a distance to view entire camp
- After Photos

Field Coordinators should take photos and collect photos from the Navigation Officers and store them photos in the appropriate G: Drive folder:

## **Posting Photos**