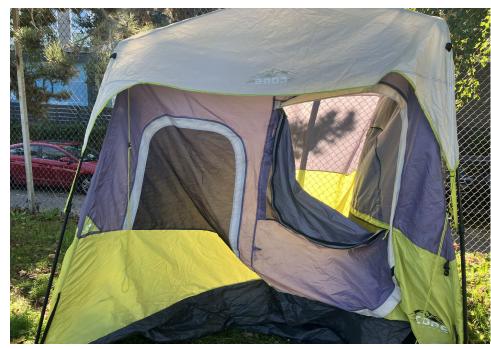

---------------------|
|               |       |          |               |      |      |      |            |                          |



| Encampment | Respons | e Team |
|------------|---------|--------|
|------------|---------|--------|

| Tent/Structure # | Present? |          | Check All That Apply | Bins | Bikes | Luggage | Items |                                                                |
|------------------|----------|----------|----------------------|------|-------|---------|-------|----------------------------------------------------------------|
| T1-JB-1027       | No       | Accepted |                      |      |       |         | 1     | 1 Yellow and tan "core epuipment" tent with rainfly and poles. |

# **Inspection Photos**











# **Clean Up Photos**











# After Clean and Posting Photos