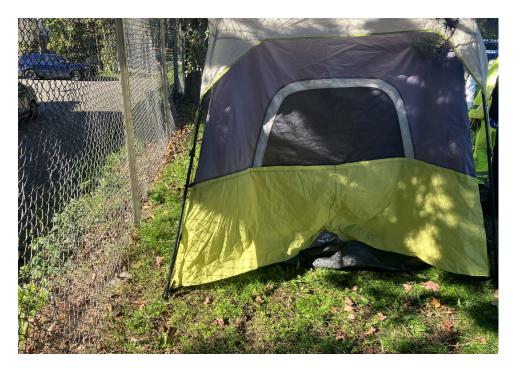

------|------|------|------------|--------------------------|
|               |       |          |               |      |      |      |            |                          |



| Encampment | Respons | e Team |
|------------|---------|--------|
|------------|---------|--------|

| Tent/Structure # | Present? |          | Check All That Apply | Bins | Bikes | Luggage | Items |                                                                |
|------------------|----------|----------|----------------------|------|-------|---------|-------|----------------------------------------------------------------|
| T1-JB-1027       | No       | Accepted |                      |      |       |         | 1     | 1 Yellow and tan "core epuipment" tent with rainfly and poles. |

# **Inspection Photos**











# **Clean Up Photos**











# After Clean and Posting Photos