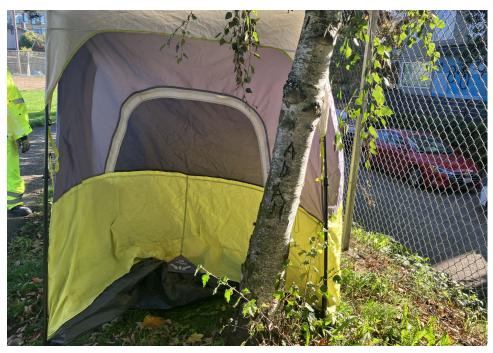

|------|------|------------|--------------------------|
|               |       |          |               |      |      |      |            |                          |



| Encampment | Respons | e Team |
|------------|---------|--------|
|------------|---------|--------|

| Tent/Structure # | Present? |          | Check All That Apply | Bins | Bikes | Luggage | Items |                                                                |
|------------------|----------|----------|----------------------|------|-------|---------|-------|----------------------------------------------------------------|
| T1-JB-1027       | No       | Accepted |                      |      |       |         | 1     | 1 Yellow and tan "core epuipment" tent with rainfly and poles. |

# **Inspection Photos**











# **Clean Up Photos**











# After Clean and Posting Photos