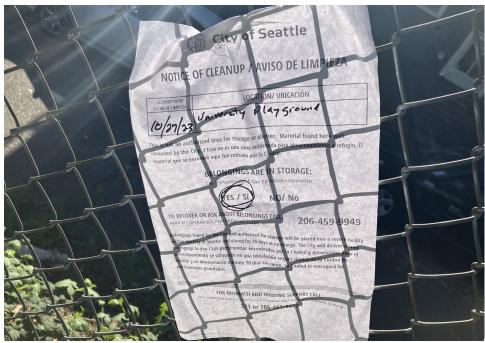

| Encampment:                 | University Playground |      |                               |            |  |  |  |
|-----------------------------|-----------------------|------|-------------------------------|------------|--|--|--|
| Site Address:               |                       |      | Date of Inspection:           | 10/27/2023 |  |  |  |
|                             |                       |      | Date of Clean-Up:             | 10/27/2023 |  |  |  |
| Final Inspector:            | Jeremy Bodda          |      | CSR #:                        |            |  |  |  |
| Referred By:                |                       |      | Photos to HSD?                | ☑ Yes □ No |  |  |  |
|                             |                       |      |                               |            |  |  |  |
| CPT/Bike SPD Response?      | ☐ Yes                 | ☑ No |                               |            |  |  |  |
| Date of Call to Duty Office | er:                   |      | Time of Call to Duty Officer: |            |  |  |  |
| Date of Call to FC :        |                       |      | Time of Call to FC:           |            |  |  |  |
| Date of FC Response :       |                       |      | Time FC arrived on site:      |            |  |  |  |