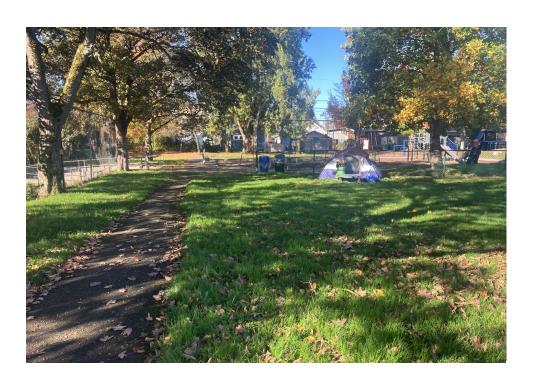

## General Photos of the Encampment Debris Fields

- Cross Street Signs
- General Photos of the Encampment
- Close up to read post signage
- At a distance to view entire camp
- After Photos

Field Coordinators should take photos and collect photos from the Navigation Officers and store them photos in the appropriate G: Drive folder: