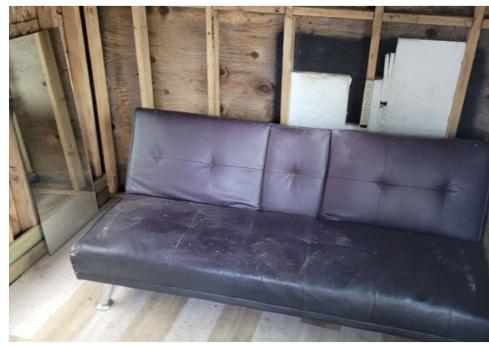

|
| T21-KQR-0823     | No       | N/A |                      | 0    | 0     | 0       | 0     | Not Stored- Contents<br>inside smelled of urine<br>and mold.                                                                                     |
| T1-KQR-0823      | No       | N/A |                      | 0    | 0     | 0       | 0     | Not Stored- Owner white<br>male mid 30s had taken<br>everything from and<br>around structure, said it<br>was okay to discard<br>everything else. |

# **Inspection Photos**











































































# **Clean Up Photos**









































































































































### **After Clean Photos**

































# **Posting Photos**