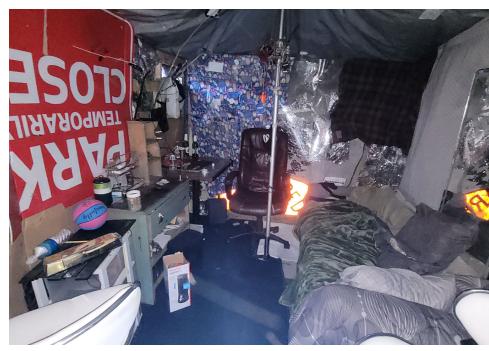

|
| T21-KQR-0823     | No       | N/A |                      | 0    | 0     | 0       | 0     | Not Stored- Contents<br>inside smelled of urine<br>and mold.                                                                                     |
| T1-KQR-0823      | No       | N/A |                      | 0    | 0     | 0       | 0     | Not Stored- Owner white<br>male mid 30s had taken<br>everything from and<br>around structure, said it<br>was okay to discard<br>everything else. |

# **Inspection Photos**











































































# **Clean Up Photos**









































































































































### **After Clean Photos**

































# **Posting Photos**