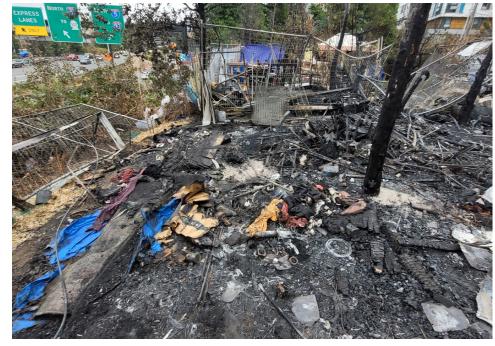

-----------|
|                  |          |     |                      |      |       |         |       |                                                                                                                                                  |
| T21-KQR-0823     | No       | N/A |                      | 0    | 0     | 0       | 0     | Not Stored- Contents<br>inside smelled of urine<br>and mold.                                                                                     |
| T1-KQR-0823      | No       | N/A |                      | 0    | 0     | 0       | 0     | Not Stored- Owner white<br>male mid 30s had taken<br>everything from and<br>around structure, said it<br>was okay to discard<br>everything else. |

# **Inspection Photos**











































































# **Clean Up Photos**









































































































































### **After Clean Photos**

































# **Posting Photos**