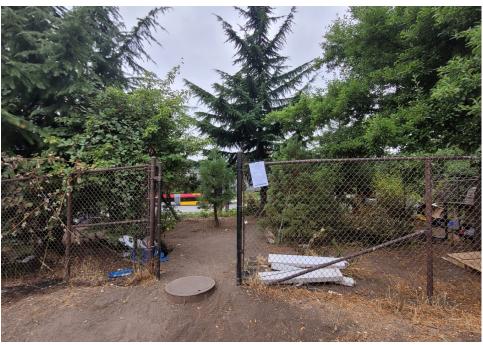

| 0     | 0       | 0     | Not Stored- Contents<br>inside smelled of urine<br>and mold.                                                                                     |
| T1-KQR-0823      | No       | N/A |                      | 0    | 0     | 0       | 0     | Not Stored- Owner white<br>male mid 30s had taken<br>everything from and<br>around structure, said it<br>was okay to discard<br>everything else. |

# **Inspection Photos**











































































# **Clean Up Photos**









































































































































### **After Clean Photos**

































# **Posting Photos**