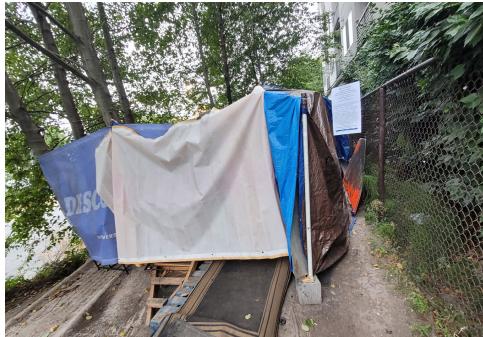

|                      | 0    | 0     | 0       | 0     | Not Stored- Contents<br>inside smelled of urine<br>and mold.                                                                                     |
| T1-KQR-0823      | No       | N/A |                      | 0    | 0     | 0       | 0     | Not Stored- Owner white<br>male mid 30s had taken<br>everything from and<br>around structure, said it<br>was okay to discard<br>everything else. |

# **Inspection Photos**











































































# **Clean Up Photos**









































































































































### **After Clean Photos**

































# **Posting Photos**