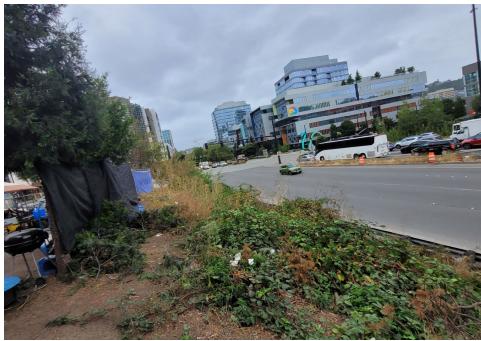

|          |     |                      |      |       |         |       |                                                                                                                                                  |
| T21-KQR-0823     | No       | N/A |                      | 0    | 0     | 0       | 0     | Not Stored- Contents<br>inside smelled of urine<br>and mold.                                                                                     |
| T1-KQR-0823      | No       | N/A |                      | 0    | 0     | 0       | 0     | Not Stored- Owner white<br>male mid 30s had taken<br>everything from and<br>around structure, said it<br>was okay to discard<br>everything else. |

# **Inspection Photos**











































































# **Clean Up Photos**









































































































































### **After Clean Photos**

































# **Posting Photos**