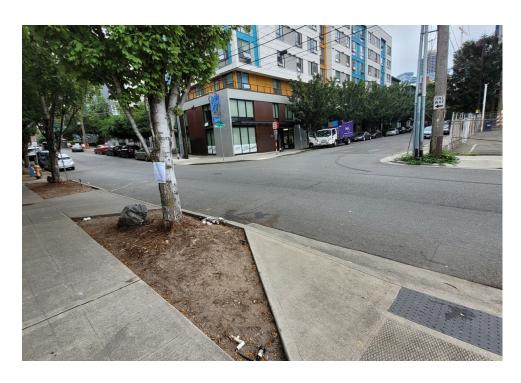

| 0    | 0     | 0       | 0     | Not Stored- Contents<br>inside smelled of urine<br>and mold.                                                                                     |
| T1-KQR-0823      | No       | N/A |                      | 0    | 0     | 0       | 0     | Not Stored- Owner white<br>male mid 30s had taken<br>everything from and<br>around structure, said it<br>was okay to discard<br>everything else. |

# **Inspection Photos**











































































# **Clean Up Photos**









































































































































### **After Clean Photos**

































# **Posting Photos**