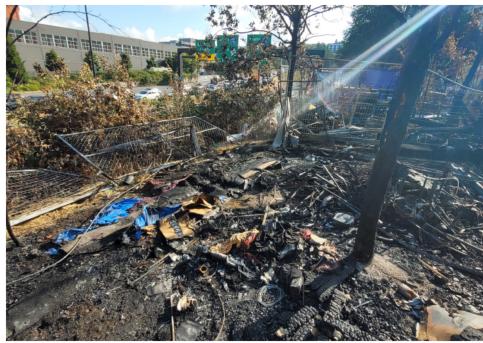

|      |       |         |       |                                                                                                                                                  |
| T21-KQR-0823     | No       | N/A |                      | 0    | 0     | 0       | 0     | Not Stored- Contents<br>inside smelled of urine<br>and mold.                                                                                     |
| T1-KQR-0823      | No       | N/A |                      | 0    | 0     | 0       | 0     | Not Stored- Owner white<br>male mid 30s had taken<br>everything from and<br>around structure, said it<br>was okay to discard<br>everything else. |

# **Inspection Photos**











































































# **Clean Up Photos**









































































































































### **After Clean Photos**

































# **Posting Photos**