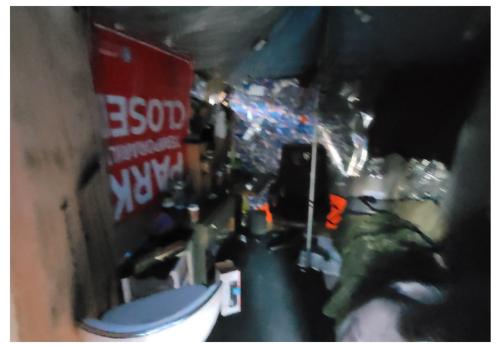

|
| T21-KQR-0823     | No       | N/A |                      | 0    | 0     | 0       | 0     | Not Stored- Contents<br>inside smelled of urine<br>and mold.                                                                                     |
| T1-KQR-0823      | No       | N/A |                      | 0    | 0     | 0       | 0     | Not Stored- Owner white<br>male mid 30s had taken<br>everything from and<br>around structure, said it<br>was okay to discard<br>everything else. |

# **Inspection Photos**











































































# **Clean Up Photos**









































































































































### **After Clean Photos**

































# **Posting Photos**