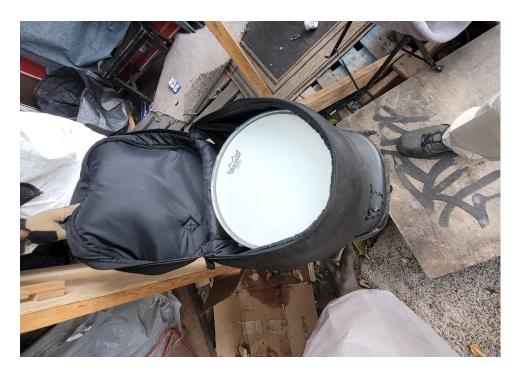

|
| T21-KQR-0823     | No       | N/A |                      | 0    | 0     | 0       | 0     | Not Stored- Contents<br>inside smelled of urine<br>and mold.                                                                                     |
| T1-KQR-0823      | No       | N/A |                      | 0    | 0     | 0       | 0     | Not Stored- Owner white<br>male mid 30s had taken<br>everything from and<br>around structure, said it<br>was okay to discard<br>everything else. |

# **Inspection Photos**











































































# **Clean Up Photos**









































































































































### **After Clean Photos**

































# **Posting Photos**