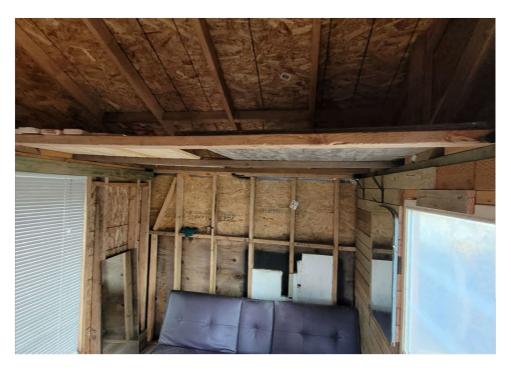

|
| T21-KQR-0823     | No       | N/A |                      | 0    | 0     | 0       | 0     | Not Stored- Contents<br>inside smelled of urine<br>and mold.                                                                                     |
| T1-KQR-0823      | No       | N/A |                      | 0    | 0     | 0       | 0     | Not Stored- Owner white<br>male mid 30s had taken<br>everything from and<br>around structure, said it<br>was okay to discard<br>everything else. |

# **Inspection Photos**











































































# **Clean Up Photos**









































































































































### **After Clean Photos**

































# **Posting Photos**