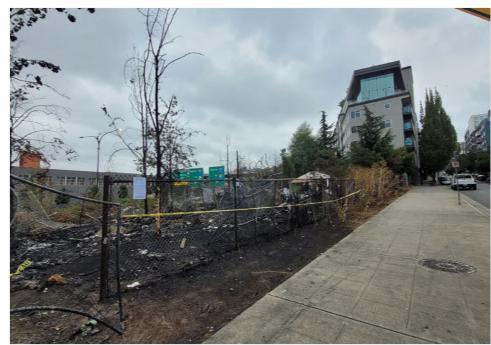

| N/A |                      | 0    | 0     | 0       | 0     | Not Stored- Contents<br>inside smelled of urine<br>and mold.                                                                                     |
| T1-KQR-0823      | No       | N/A |                      | 0    | 0     | 0       | 0     | Not Stored- Owner white<br>male mid 30s had taken<br>everything from and<br>around structure, said it<br>was okay to discard<br>everything else. |

# **Inspection Photos**











































































# **Clean Up Photos**









































































































































### **After Clean Photos**

































# **Posting Photos**