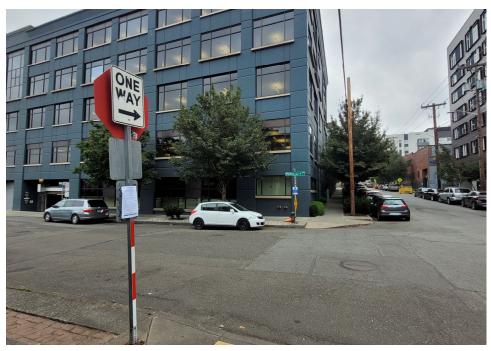

| 0    | 0     | 0       | 0     | Not Stored- Contents<br>inside smelled of urine<br>and mold.                                                                                     |
| T1-KQR-0823      | No       | N/A |                      | 0    | 0     | 0       | 0     | Not Stored- Owner white<br>male mid 30s had taken<br>everything from and<br>around structure, said it<br>was okay to discard<br>everything else. |

# **Inspection Photos**











































































# **Clean Up Photos**









































































































































### **After Clean Photos**

































# **Posting Photos**