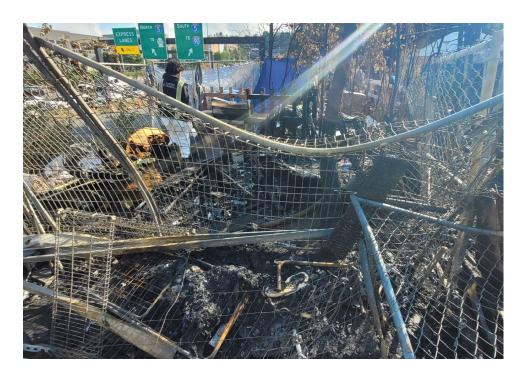

|
| T21-KQR-0823     | No       | N/A |                      | 0    | 0     | 0       | 0     | Not Stored- Contents<br>inside smelled of urine<br>and mold.                                                                                     |
| T1-KQR-0823      | No       | N/A |                      | 0    | 0     | 0       | 0     | Not Stored- Owner white<br>male mid 30s had taken<br>everything from and<br>around structure, said it<br>was okay to discard<br>everything else. |

# **Inspection Photos**











































































# **Clean Up Photos**









































































































































### **After Clean Photos**

































# **Posting Photos**