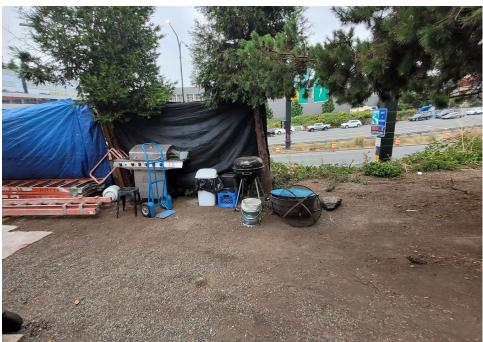

-------------------------------|
|                  |          |     |                      |      |       |         |       |                                                                                                                                                  |
| T21-KQR-0823     | No       | N/A |                      | 0    | 0     | 0       | 0     | Not Stored- Contents<br>inside smelled of urine<br>and mold.                                                                                     |
| T1-KQR-0823      | No       | N/A |                      | 0    | 0     | 0       | 0     | Not Stored- Owner white<br>male mid 30s had taken<br>everything from and<br>around structure, said it<br>was okay to discard<br>everything else. |

# **Inspection Photos**











































































# **Clean Up Photos**









































































































































### **After Clean Photos**

































# **Posting Photos**