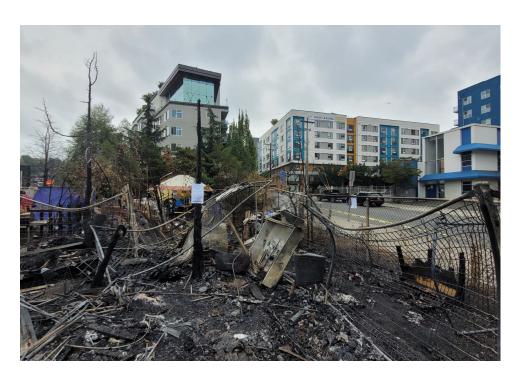

| 0    | 0     | 0       | 0     | Not Stored- Contents<br>inside smelled of urine<br>and mold.                                                                                     |
| T1-KQR-0823      | No       | N/A |                      | 0    | 0     | 0       | 0     | Not Stored- Owner white<br>male mid 30s had taken<br>everything from and<br>around structure, said it<br>was okay to discard<br>everything else. |

# **Inspection Photos**











































































# **Clean Up Photos**









































































































































### **After Clean Photos**

































# **Posting Photos**