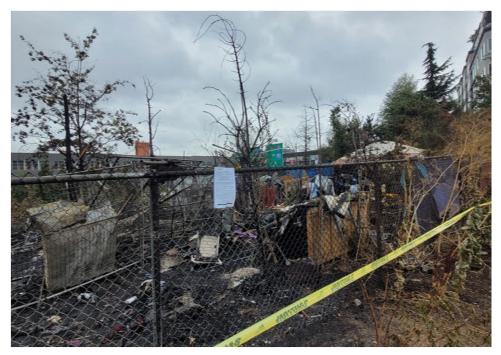

| N/A |                      | 0    | 0     | 0       | 0     | Not Stored- Contents<br>inside smelled of urine<br>and mold.                                                                                     |
| T1-KQR-0823      | No       | N/A |                      | 0    | 0     | 0       | 0     | Not Stored- Owner white<br>male mid 30s had taken<br>everything from and<br>around structure, said it<br>was okay to discard<br>everything else. |

# **Inspection Photos**











































































# **Clean Up Photos**









































































































































### **After Clean Photos**

































# **Posting Photos**