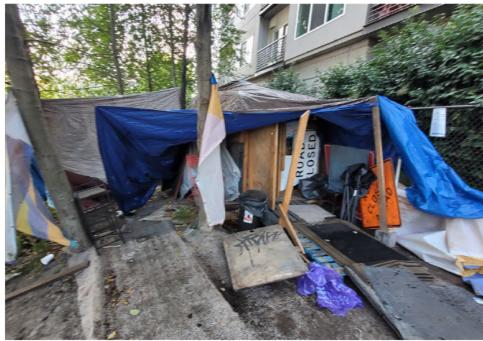

|
| T21-KQR-0823     | No       | N/A |                      | 0    | 0     | 0       | 0     | Not Stored- Contents<br>inside smelled of urine<br>and mold.                                                                                     |
| T1-KQR-0823      | No       | N/A |                      | 0    | 0     | 0       | 0     | Not Stored- Owner white<br>male mid 30s had taken<br>everything from and<br>around structure, said it<br>was okay to discard<br>everything else. |

# **Inspection Photos**











































































# **Clean Up Photos**









































































































































### **After Clean Photos**

































# **Posting Photos**