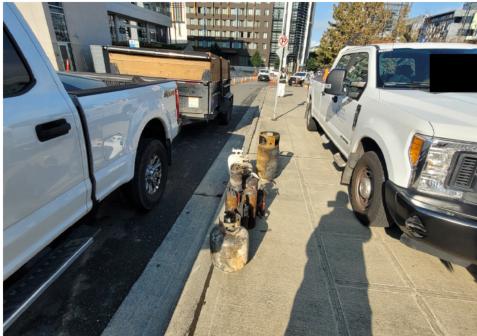

|      |       |         |       |                                                                                                                                                  |
| T21-KQR-0823     | No       | N/A |                      | 0    | 0     | 0       | 0     | Not Stored- Contents<br>inside smelled of urine<br>and mold.                                                                                     |
| T1-KQR-0823      | No       | N/A |                      | 0    | 0     | 0       | 0     | Not Stored- Owner white<br>male mid 30s had taken<br>everything from and<br>around structure, said it<br>was okay to discard<br>everything else. |

# **Inspection Photos**











































































# **Clean Up Photos**









































































































































### **After Clean Photos**

































# **Posting Photos**