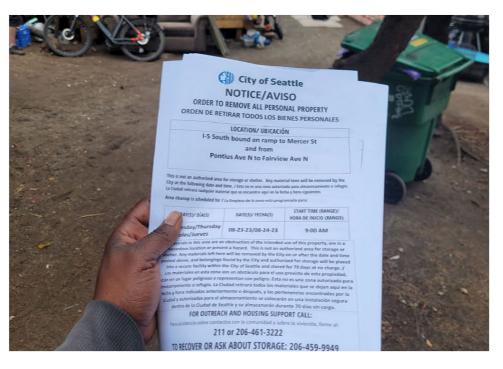

| Heavy Crew Hours On-site             | 8                 |                         |
|--------------------------------------|-------------------|-------------------------|
| Number of Labor Crew                 | 8                 | SPR Light Team W/Packer |
| Labor Crew Hours On-site             |                   |                         |
|                                      |                   |                         |
| STAGING LOCATION                     |                   |                         |
| Date/Time: Loc                       | cation: Mercer St | :                       |
| SITE POSTING PHOTOS                  |                   |                         |
| No Regular Encampment Clean-up: 72-h | our Notice        |                         |
|                                      |                   |                         |

# **Posting Photos**