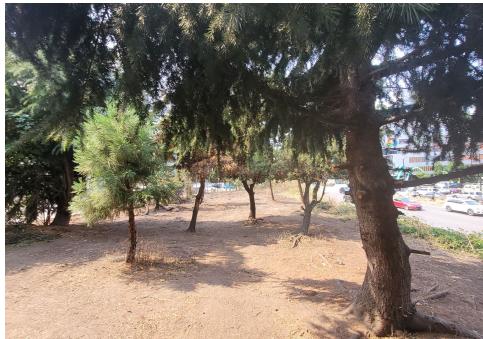

|
| T21-KQR-0823     | No       | N/A |                      | 0    | 0     | 0       | 0     | Not Stored- Contents<br>inside smelled of urine<br>and mold.                                                                                     |
| T1-KQR-0823      | No       | N/A |                      | 0    | 0     | 0       | 0     | Not Stored- Owner white<br>male mid 30s had taken<br>everything from and<br>around structure, said it<br>was okay to discard<br>everything else. |

# **Inspection Photos**











































































# **Clean Up Photos**









































































































































### **After Clean Photos**

































# **Posting Photos**