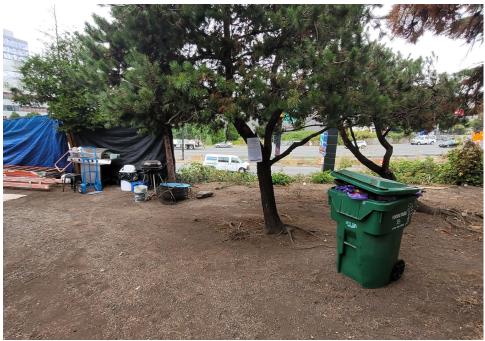

|          |     |                      |      |       |         |       |                                                                                                                                                  |
| T21-KQR-0823     | No       | N/A |                      | 0    | 0     | 0       | 0     | Not Stored- Contents<br>inside smelled of urine<br>and mold.                                                                                     |
| T1-KQR-0823      | No       | N/A |                      | 0    | 0     | 0       | 0     | Not Stored- Owner white<br>male mid 30s had taken<br>everything from and<br>around structure, said it<br>was okay to discard<br>everything else. |

# **Inspection Photos**











































































# **Clean Up Photos**









































































































































### **After Clean Photos**

































# **Posting Photos**