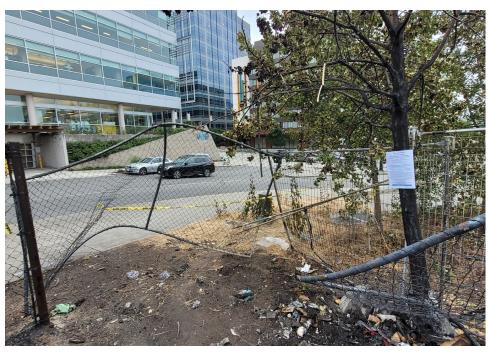

/A |                      | 0    | 0     | 0       | 0     | Not Stored- Contents<br>inside smelled of urine<br>and mold.                                                                                     |
| T1-KQR-0823      | No       | N/A |                      | 0    | 0     | 0       | 0     | Not Stored- Owner white<br>male mid 30s had taken<br>everything from and<br>around structure, said it<br>was okay to discard<br>everything else. |

# **Inspection Photos**











































































# **Clean Up Photos**









































































































































### **After Clean Photos**

































# **Posting Photos**