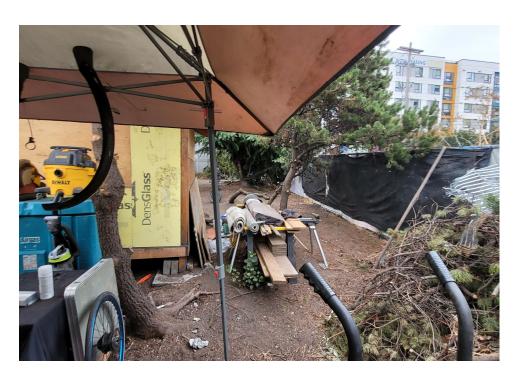

-------------------------|
|                  |          |     |                      |      |       |         |       |                                                                                                                                                  |
| T21-KQR-0823     | No       | N/A |                      | 0    | 0     | 0       | 0     | Not Stored- Contents<br>inside smelled of urine<br>and mold.                                                                                     |
| T1-KQR-0823      | No       | N/A |                      | 0    | 0     | 0       | 0     | Not Stored- Owner white<br>male mid 30s had taken<br>everything from and<br>around structure, said it<br>was okay to discard<br>everything else. |

# **Inspection Photos**











































































# **Clean Up Photos**









































































































































### **After Clean Photos**

































# **Posting Photos**