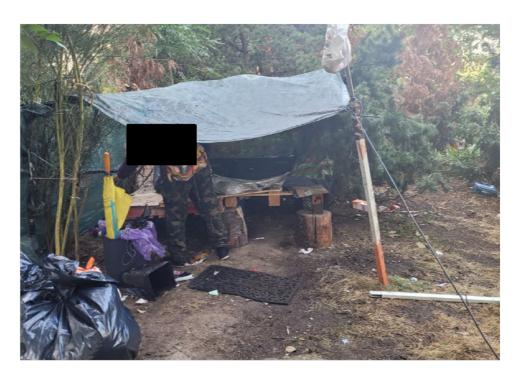

|
| T21-KQR-0823     | No       | N/A |                      | 0    | 0     | 0       | 0     | Not Stored- Contents<br>inside smelled of urine<br>and mold.                                                                                     |
| T1-KQR-0823      | No       | N/A |                      | 0    | 0     | 0       | 0     | Not Stored- Owner white<br>male mid 30s had taken<br>everything from and<br>around structure, said it<br>was okay to discard<br>everything else. |

# **Inspection Photos**











































































# **Clean Up Photos**









































































































































### **After Clean Photos**

































# **Posting Photos**