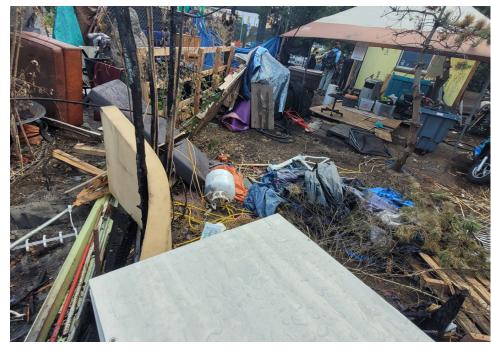

|       |         |       |                                                                                                                                                  |
| T21-KQR-0823     | No       | N/A |                      | 0    | 0     | 0       | 0     | Not Stored- Contents<br>inside smelled of urine<br>and mold.                                                                                     |
| T1-KQR-0823      | No       | N/A |                      | 0    | 0     | 0       | 0     | Not Stored- Owner white<br>male mid 30s had taken<br>everything from and<br>around structure, said it<br>was okay to discard<br>everything else. |

# **Inspection Photos**











































































# **Clean Up Photos**









































































































































### **After Clean Photos**

































# **Posting Photos**