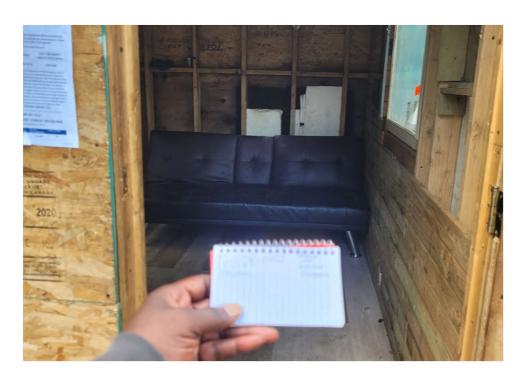

|
| T21-KQR-0823     | No       | N/A |                      | 0    | 0     | 0       | 0     | Not Stored- Contents<br>inside smelled of urine<br>and mold.                                                                                     |
| T1-KQR-0823      | No       | N/A |                      | 0    | 0     | 0       | 0     | Not Stored- Owner white<br>male mid 30s had taken<br>everything from and<br>around structure, said it<br>was okay to discard<br>everything else. |

# **Inspection Photos**











































































# **Clean Up Photos**









































































































































### **After Clean Photos**

































# **Posting Photos**