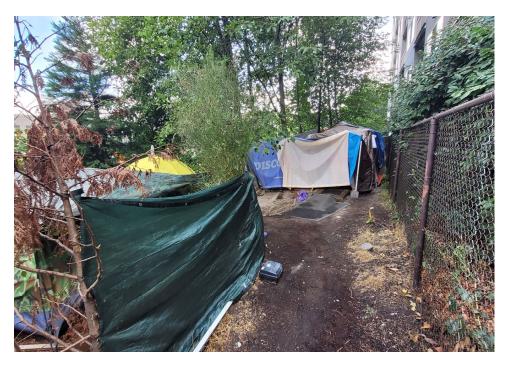

|                                                                                                                                                  |
| T21-KQR-0823     | No       | N/A |                      | 0    | 0     | 0       | 0     | Not Stored- Contents<br>inside smelled of urine<br>and mold.                                                                                     |
| T1-KQR-0823      | No       | N/A |                      | 0    | 0     | 0       | 0     | Not Stored- Owner white<br>male mid 30s had taken<br>everything from and<br>around structure, said it<br>was okay to discard<br>everything else. |

# **Inspection Photos**











































































# **Clean Up Photos**









































































































































### **After Clean Photos**

































# **Posting Photos**