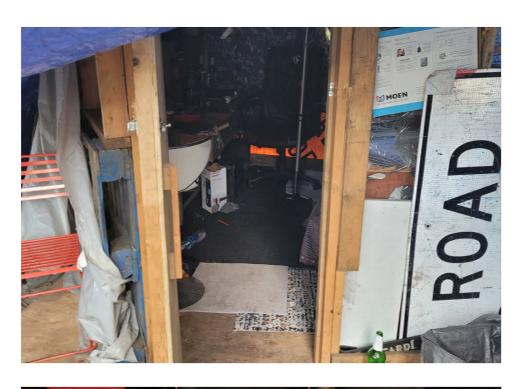

|
| T21-KQR-0823     | No       | N/A |                      | 0    | 0     | 0       | 0     | Not Stored- Contents<br>inside smelled of urine<br>and mold.                                                                                     |
| T1-KQR-0823      | No       | N/A |                      | 0    | 0     | 0       | 0     | Not Stored- Owner white<br>male mid 30s had taken<br>everything from and<br>around structure, said it<br>was okay to discard<br>everything else. |

# **Inspection Photos**











































































# **Clean Up Photos**









































































































































### **After Clean Photos**

































# **Posting Photos**