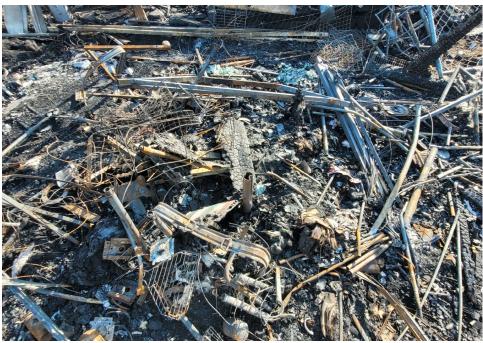

|
| T21-KQR-0823     | No       | N/A |                      | 0    | 0     | 0       | 0     | Not Stored- Contents<br>inside smelled of urine<br>and mold.                                                                                     |
| T1-KQR-0823      | No       | N/A |                      | 0    | 0     | 0       | 0     | Not Stored- Owner white<br>male mid 30s had taken<br>everything from and<br>around structure, said it<br>was okay to discard<br>everything else. |

# **Inspection Photos**











































































# **Clean Up Photos**









































































































































### **After Clean Photos**

































# **Posting Photos**