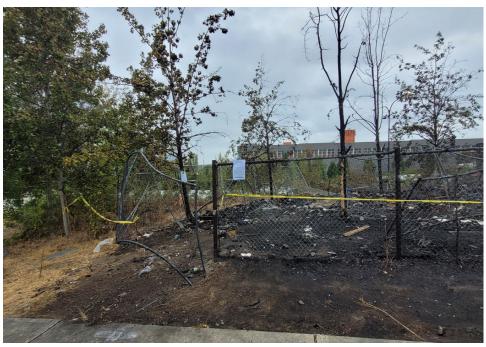

| 0    | 0     | 0       | 0     | Not Stored- Contents<br>inside smelled of urine<br>and mold.                                                                                     |
| T1-KQR-0823      | No       | N/A |                      | 0    | 0     | 0       | 0     | Not Stored- Owner white<br>male mid 30s had taken<br>everything from and<br>around structure, said it<br>was okay to discard<br>everything else. |

# **Inspection Photos**











































































# **Clean Up Photos**









































































































































### **After Clean Photos**

































# **Posting Photos**