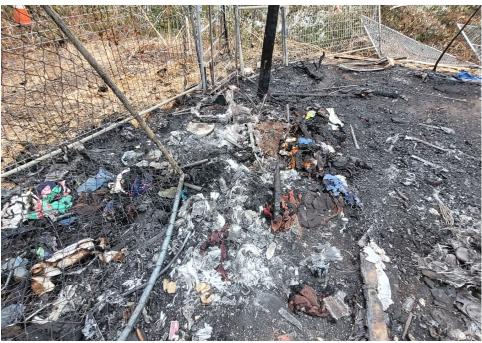

---------------|
|                  |          |     |                      |      |       |         |       |                                                                                                                                                  |
| T21-KQR-0823     | No       | N/A |                      | 0    | 0     | 0       | 0     | Not Stored- Contents<br>inside smelled of urine<br>and mold.                                                                                     |
| T1-KQR-0823      | No       | N/A |                      | 0    | 0     | 0       | 0     | Not Stored- Owner white<br>male mid 30s had taken<br>everything from and<br>around structure, said it<br>was okay to discard<br>everything else. |

# **Inspection Photos**











































































# **Clean Up Photos**









































































































































### **After Clean Photos**

































# **Posting Photos**