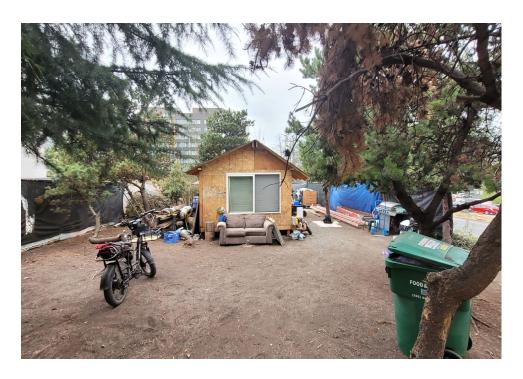

# **Inspection Photos**

| Slope more than 27 degrees                       | ☐ Yes                      | ☑ No                     |                                        |               |
|--------------------------------------------------|----------------------------|--------------------------|----------------------------------------|---------------|
| Slide Zone                                       | ☐ Yes                      | ☑ No                     |                                        |               |
| Fires                                            | ☐ Yes                      | ☑ No                     |                                        |               |
| Exposed Electrical Wiring                        | ☐ Yes                      | ☑ No                     |                                        |               |
| Other                                            | ☐ Yes                      | ☑ No                     |                                        |               |
| TOTAL                                            | COUNT: 2                   |                          |                                        |               |
|                                                  |                            |                          |                                        |               |
|                                                  |                            |                          |                                        |               |
|                                                  |                            |                          |                                        |               |
| TOTA                                             | L SCORE: 32                |                          |                                        |               |
|                                                  |                            |                          |                                        |               |
|                                                  |                            |                          |                                        |               |
| EXHIBIT A: SITE INSPECTION PHOTOS                |                            |                          |                                        |               |
| During a site inspection, Field Coordinators sho | uld take photos of the     | e following and store th | e photos in the appropriate G:         | Drive folder: |
| Cross Street Signs                               | <ul> <li>Photos</li> </ul> | of Individual Tents      | <ul> <li>Vehicle/RVs/Licens</li> </ul> | e Plates      |
| General Photos of the Encampment                 | Debris I                   | Fields                   |                                        |               |