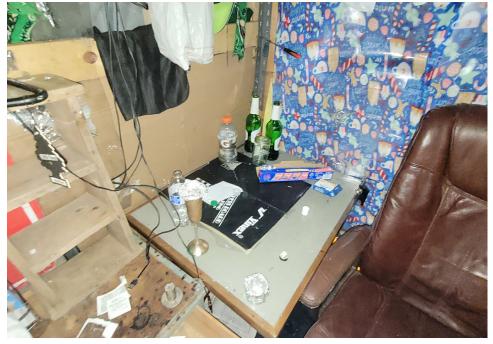

|
| T21-KQR-0823     | No       | N/A |                      | 0    | 0     | 0       | 0     | Not Stored- Contents<br>inside smelled of urine<br>and mold.                                                                                     |
| T1-KQR-0823      | No       | N/A |                      | 0    | 0     | 0       | 0     | Not Stored- Owner white<br>male mid 30s had taken<br>everything from and<br>around structure, said it<br>was okay to discard<br>everything else. |

# **Inspection Photos**











































































# **Clean Up Photos**









































































































































### **After Clean Photos**

































# **Posting Photos**