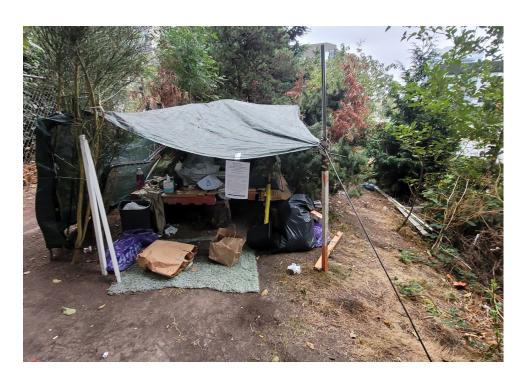

N/A |                      | 0    | 0     | 0       | 0     | Not Stored- Contents<br>inside smelled of urine<br>and mold.                                                                                     |
| T1-KQR-0823      | No       | N/A |                      | 0    | 0     | 0       | 0     | Not Stored- Owner white<br>male mid 30s had taken<br>everything from and<br>around structure, said it<br>was okay to discard<br>everything else. |

# **Inspection Photos**











































































# **Clean Up Photos**









































































































































### **After Clean Photos**

































# **Posting Photos**