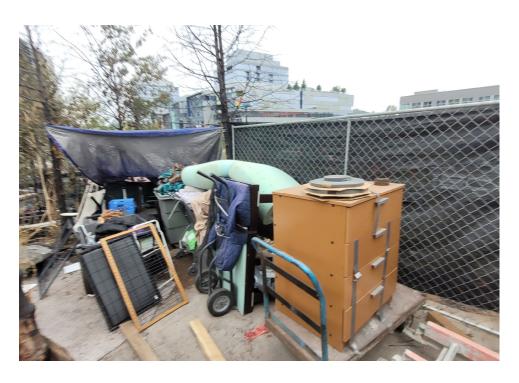

# **Inspection Photos**

| Slope more than 27 degrees                       | ☐ Yes                      | ☑ No                     |                                        |               |
|--------------------------------------------------|----------------------------|--------------------------|----------------------------------------|---------------|
| Slide Zone                                       | ☐ Yes                      | ☑ No                     |                                        |               |
| Fires                                            | ☐ Yes                      | ☑ No                     |                                        |               |
| Exposed Electrical Wiring                        | ☐ Yes                      | ☑ No                     |                                        |               |
| Other                                            | ☐ Yes                      | ☑ No                     |                                        |               |
| TOTAL                                            | COUNT: 2                   |                          |                                        |               |
|                                                  |                            |                          |                                        |               |
|                                                  |                            |                          |                                        |               |
|                                                  |                            |                          |                                        |               |
| TOTA                                             | L SCORE: 32                |                          |                                        |               |
|                                                  |                            |                          |                                        |               |
|                                                  |                            |                          |                                        |               |
| EXHIBIT A: SITE INSPECTION PHOTOS                |                            |                          |                                        |               |
| During a site inspection, Field Coordinators sho | uld take photos of the     | e following and store th | e photos in the appropriate G:         | Drive folder: |
| Cross Street Signs                               | <ul> <li>Photos</li> </ul> | of Individual Tents      | <ul> <li>Vehicle/RVs/Licens</li> </ul> | e Plates      |
| General Photos of the Encampment                 | Debris I                   | Fields                   |                                        |               |