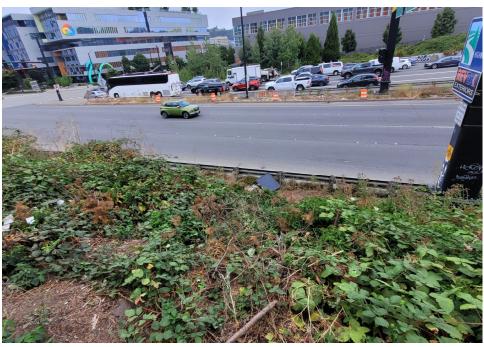

|          |     |                      |      |       |         |       |                                                                                                                                                  |
| T21-KQR-0823     | No       | N/A |                      | 0    | 0     | 0       | 0     | Not Stored- Contents<br>inside smelled of urine<br>and mold.                                                                                     |
| T1-KQR-0823      | No       | N/A |                      | 0    | 0     | 0       | 0     | Not Stored- Owner white<br>male mid 30s had taken<br>everything from and<br>around structure, said it<br>was okay to discard<br>everything else. |

# **Inspection Photos**











































































# **Clean Up Photos**









































































































































### **After Clean Photos**

































# **Posting Photos**