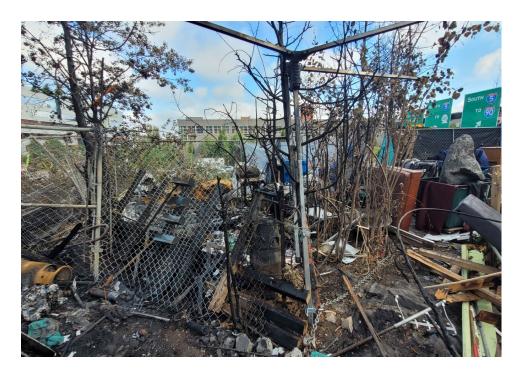

|       |         |       |                                                                                                                                                  |
| T21-KQR-0823     | No       | N/A |                      | 0    | 0     | 0       | 0     | Not Stored- Contents<br>inside smelled of urine<br>and mold.                                                                                     |
| T1-KQR-0823      | No       | N/A |                      | 0    | 0     | 0       | 0     | Not Stored- Owner white<br>male mid 30s had taken<br>everything from and<br>around structure, said it<br>was okay to discard<br>everything else. |

# **Inspection Photos**











































































# **Clean Up Photos**









































































































































### **After Clean Photos**

































# **Posting Photos**