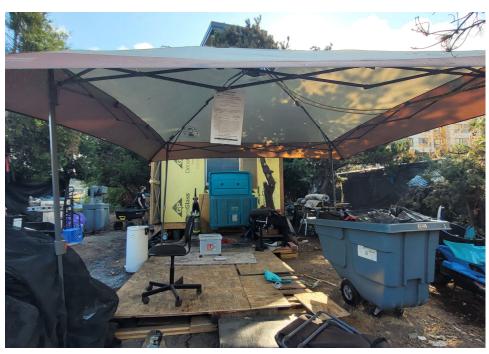

|
| T21-KQR-0823     | No       | N/A |                      | 0    | 0     | 0       | 0     | Not Stored- Contents<br>inside smelled of urine<br>and mold.                                                                                     |
| T1-KQR-0823      | No       | N/A |                      | 0    | 0     | 0       | 0     | Not Stored- Owner white<br>male mid 30s had taken<br>everything from and<br>around structure, said it<br>was okay to discard<br>everything else. |

# **Inspection Photos**











































































# **Clean Up Photos**









































































































































### **After Clean Photos**

































# **Posting Photos**