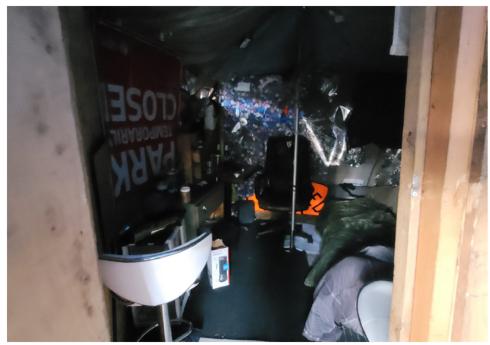

|
| T21-KQR-0823     | No       | N/A |                      | 0    | 0     | 0       | 0     | Not Stored- Contents<br>inside smelled of urine<br>and mold.                                                                                     |
| T1-KQR-0823      | No       | N/A |                      | 0    | 0     | 0       | 0     | Not Stored- Owner white<br>male mid 30s had taken<br>everything from and<br>around structure, said it<br>was okay to discard<br>everything else. |

# **Inspection Photos**











































































# **Clean Up Photos**









































































































































### **After Clean Photos**

































# **Posting Photos**