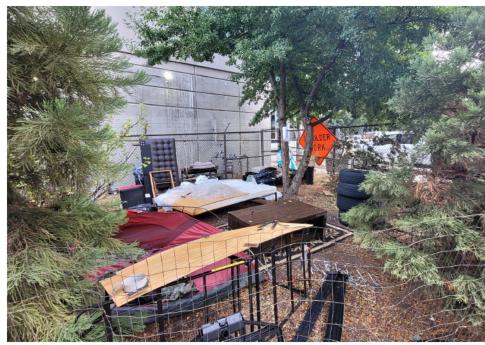

|       |                                                                                                                                                  |
| T21-KQR-0823     | No       | N/A |                      | 0    | 0     | 0       | 0     | Not Stored- Contents<br>inside smelled of urine<br>and mold.                                                                                     |
| T1-KQR-0823      | No       | N/A |                      | 0    | 0     | 0       | 0     | Not Stored- Owner white<br>male mid 30s had taken<br>everything from and<br>around structure, said it<br>was okay to discard<br>everything else. |

# **Inspection Photos**











































































# **Clean Up Photos**









































































































































### **After Clean Photos**

































# **Posting Photos**