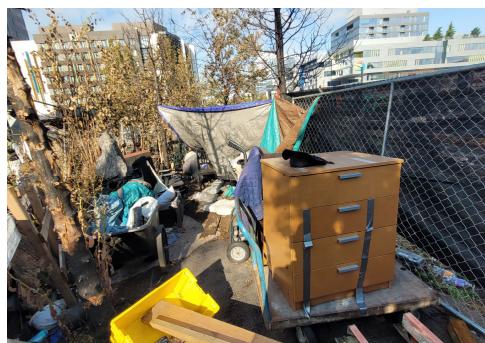

|
| T21-KQR-0823     | No       | N/A |                      | 0    | 0     | 0       | 0     | Not Stored- Contents<br>inside smelled of urine<br>and mold.                                                                                     |
| T1-KQR-0823      | No       | N/A |                      | 0    | 0     | 0       | 0     | Not Stored- Owner white<br>male mid 30s had taken<br>everything from and<br>around structure, said it<br>was okay to discard<br>everything else. |

# **Inspection Photos**











































































# **Clean Up Photos**









































































































































### **After Clean Photos**

































# **Posting Photos**