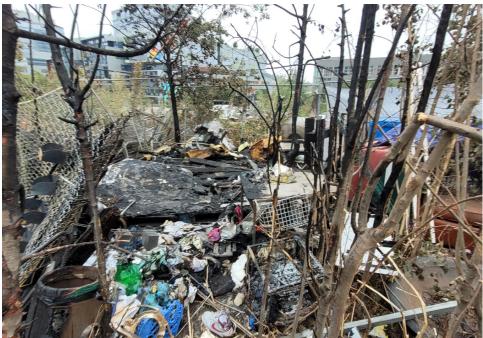

-------|
|                  |          |     |                      |      |       |         |       |                                                                                                                                                  |
| T21-KQR-0823     | No       | N/A |                      | 0    | 0     | 0       | 0     | Not Stored- Contents<br>inside smelled of urine<br>and mold.                                                                                     |
| T1-KQR-0823      | No       | N/A |                      | 0    | 0     | 0       | 0     | Not Stored- Owner white<br>male mid 30s had taken<br>everything from and<br>around structure, said it<br>was okay to discard<br>everything else. |

# **Inspection Photos**











































































# **Clean Up Photos**









































































































































### **After Clean Photos**

































# **Posting Photos**