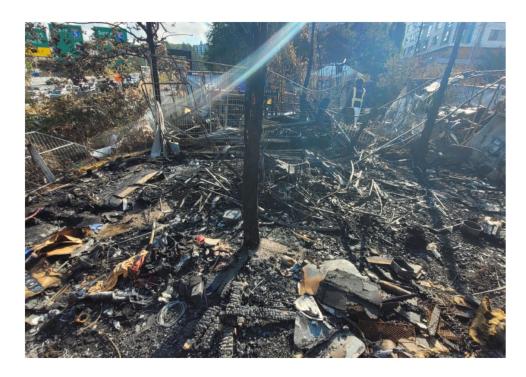

|      |       |         |       |                                                                                                                                                  |
| T21-KQR-0823     | No       | N/A |                      | 0    | 0     | 0       | 0     | Not Stored- Contents<br>inside smelled of urine<br>and mold.                                                                                     |
| T1-KQR-0823      | No       | N/A |                      | 0    | 0     | 0       | 0     | Not Stored- Owner white<br>male mid 30s had taken<br>everything from and<br>around structure, said it<br>was okay to discard<br>everything else. |

# **Inspection Photos**











































































# **Clean Up Photos**









































































































































### **After Clean Photos**

































# **Posting Photos**