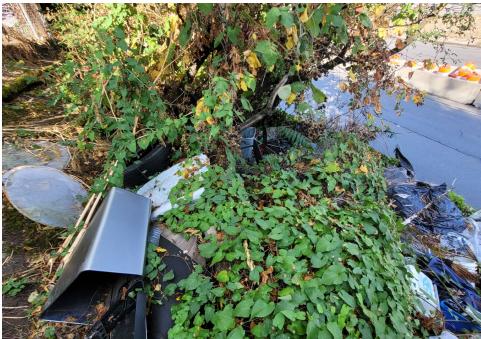

|
| T21-KQR-0823     | No       | N/A |                      | 0    | 0     | 0       | 0     | Not Stored- Contents<br>inside smelled of urine<br>and mold.                                                                                     |
| T1-KQR-0823      | No       | N/A |                      | 0    | 0     | 0       | 0     | Not Stored- Owner white<br>male mid 30s had taken<br>everything from and<br>around structure, said it<br>was okay to discard<br>everything else. |

# **Inspection Photos**











































































# **Clean Up Photos**









































































































































### **After Clean Photos**

































# **Posting Photos**