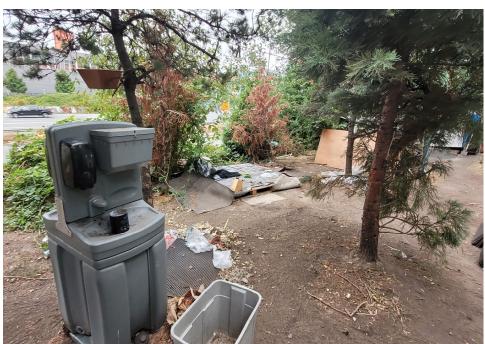

-----------------------------------|
|                  |          |     |                      |      |       |         |       |                                                                                                                                                  |
| T21-KQR-0823     | No       | N/A |                      | 0    | 0     | 0       | 0     | Not Stored- Contents<br>inside smelled of urine<br>and mold.                                                                                     |
| T1-KQR-0823      | No       | N/A |                      | 0    | 0     | 0       | 0     | Not Stored- Owner white<br>male mid 30s had taken<br>everything from and<br>around structure, said it<br>was okay to discard<br>everything else. |

# **Inspection Photos**











































































# **Clean Up Photos**









































































































































### **After Clean Photos**

































# **Posting Photos**