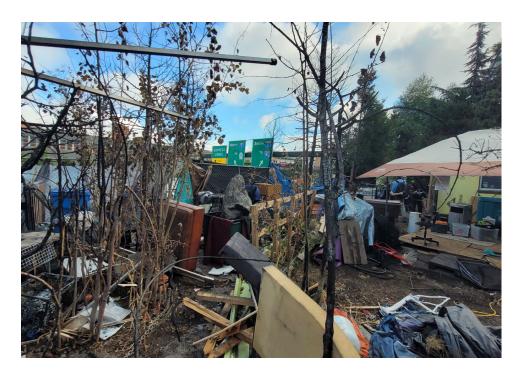

|      |       |         |       |                                                                                                                                                  |
| T21-KQR-0823     | No       | N/A |                      | 0    | 0     | 0       | 0     | Not Stored- Contents<br>inside smelled of urine<br>and mold.                                                                                     |
| T1-KQR-0823      | No       | N/A |                      | 0    | 0     | 0       | 0     | Not Stored- Owner white<br>male mid 30s had taken<br>everything from and<br>around structure, said it<br>was okay to discard<br>everything else. |

# **Inspection Photos**











































































# **Clean Up Photos**









































































































































### **After Clean Photos**

































# **Posting Photos**