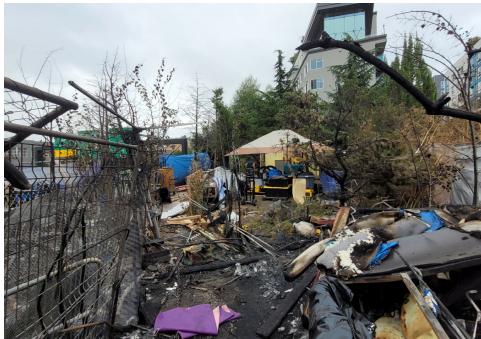

-------------|
|                  |          |     |                      |      |       |         |       |                                                                                                                                                  |
| T21-KQR-0823     | No       | N/A |                      | 0    | 0     | 0       | 0     | Not Stored- Contents<br>inside smelled of urine<br>and mold.                                                                                     |
| T1-KQR-0823      | No       | N/A |                      | 0    | 0     | 0       | 0     | Not Stored- Owner white<br>male mid 30s had taken<br>everything from and<br>around structure, said it<br>was okay to discard<br>everything else. |

# **Inspection Photos**











































































# **Clean Up Photos**









































































































































### **After Clean Photos**

































# **Posting Photos**