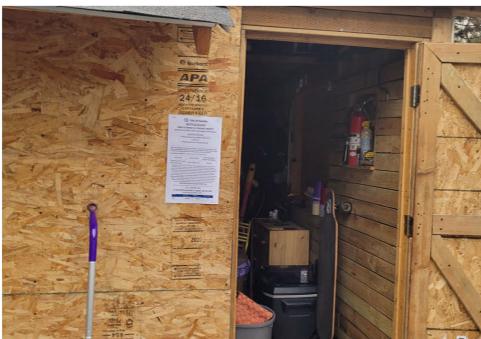

| N/A |                      | 0    | 0     | 0       | 0     | Not Stored- Contents<br>inside smelled of urine<br>and mold.                                                                                     |
| T1-KQR-0823      | No       | N/A |                      | 0    | 0     | 0       | 0     | Not Stored- Owner white<br>male mid 30s had taken<br>everything from and<br>around structure, said it<br>was okay to discard<br>everything else. |

# **Inspection Photos**











































































# **Clean Up Photos**









































































































































### **After Clean Photos**

































# **Posting Photos**