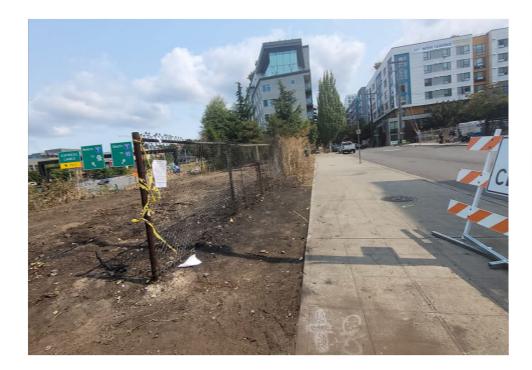

|
| T21-KQR-0823     | No       | N/A |                      | 0    | 0     | 0       | 0     | Not Stored- Contents<br>inside smelled of urine<br>and mold.                                                                                     |
| T1-KQR-0823      | No       | N/A |                      | 0    | 0     | 0       | 0     | Not Stored- Owner white<br>male mid 30s had taken<br>everything from and<br>around structure, said it<br>was okay to discard<br>everything else. |

# **Inspection Photos**











































































# **Clean Up Photos**









































































































































### **After Clean Photos**

































# **Posting Photos**