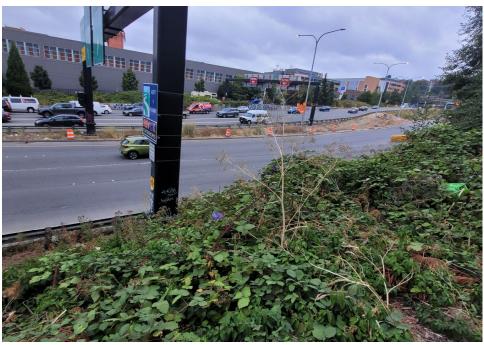

|          |     |                      |      |       |         |       |                                                                                                                                                  |
| T21-KQR-0823     | No       | N/A |                      | 0    | 0     | 0       | 0     | Not Stored- Contents<br>inside smelled of urine<br>and mold.                                                                                     |
| T1-KQR-0823      | No       | N/A |                      | 0    | 0     | 0       | 0     | Not Stored- Owner white<br>male mid 30s had taken<br>everything from and<br>around structure, said it<br>was okay to discard<br>everything else. |

# **Inspection Photos**











































































# **Clean Up Photos**









































































































































### **After Clean Photos**

































# **Posting Photos**