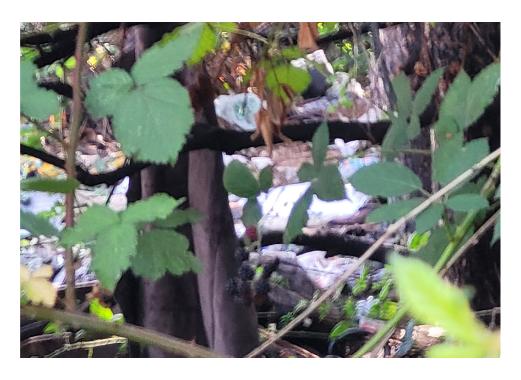

|
| T21-KQR-0823     | No       | N/A |                      | 0    | 0     | 0       | 0     | Not Stored- Contents<br>inside smelled of urine<br>and mold.                                                                                     |
| T1-KQR-0823      | No       | N/A |                      | 0    | 0     | 0       | 0     | Not Stored- Owner white<br>male mid 30s had taken<br>everything from and<br>around structure, said it<br>was okay to discard<br>everything else. |

# **Inspection Photos**











































































# **Clean Up Photos**









































































































































### **After Clean Photos**

































# **Posting Photos**