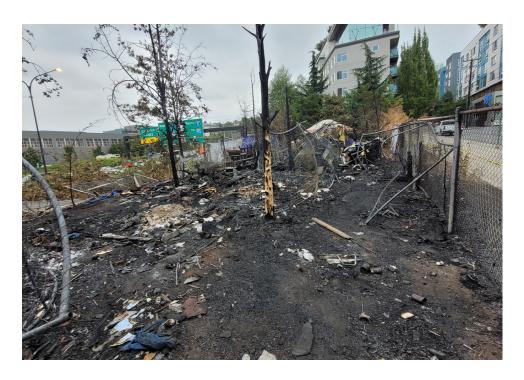

---------|
|                  |          |     |                      |      |       |         |       |                                                                                                                                                  |
| T21-KQR-0823     | No       | N/A |                      | 0    | 0     | 0       | 0     | Not Stored- Contents<br>inside smelled of urine<br>and mold.                                                                                     |
| T1-KQR-0823      | No       | N/A |                      | 0    | 0     | 0       | 0     | Not Stored- Owner white<br>male mid 30s had taken<br>everything from and<br>around structure, said it<br>was okay to discard<br>everything else. |

# **Inspection Photos**











































































# **Clean Up Photos**









































































































































### **After Clean Photos**

































# **Posting Photos**