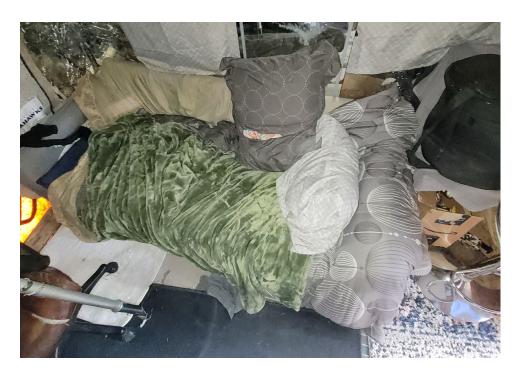

|
| T21-KQR-0823     | No       | N/A |                      | 0    | 0     | 0       | 0     | Not Stored- Contents<br>inside smelled of urine<br>and mold.                                                                                     |
| T1-KQR-0823      | No       | N/A |                      | 0    | 0     | 0       | 0     | Not Stored- Owner white<br>male mid 30s had taken<br>everything from and<br>around structure, said it<br>was okay to discard<br>everything else. |

# **Inspection Photos**











































































# **Clean Up Photos**









































































































































### **After Clean Photos**

































# **Posting Photos**