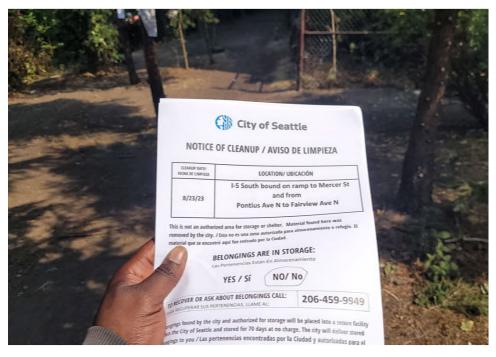

| Heavy Crew Hours On-site             | 8                 |                         |
|--------------------------------------|-------------------|-------------------------|
| Number of Labor Crew                 | 8                 | SPR Light Team W/Packer |
| Labor Crew Hours On-site             |                   |                         |
|                                      |                   |                         |
| STAGING LOCATION                     |                   |                         |
| Date/Time: Loc                       | cation: Mercer St | :                       |
| SITE POSTING PHOTOS                  |                   |                         |
| No Regular Encampment Clean-up: 72-h | our Notice        |                         |
|                                      |                   |                         |

# **Posting Photos**