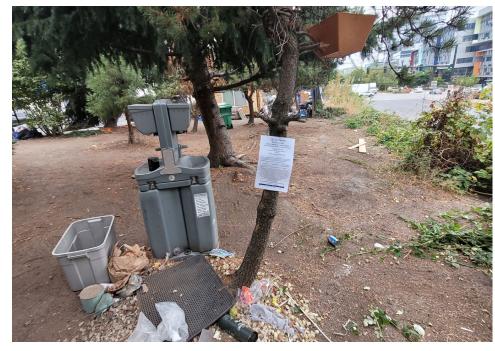

0     | 0       | 0     | Not Stored- Contents<br>inside smelled of urine<br>and mold.                                                                                     |
| T1-KQR-0823      | No       | N/A |                      | 0    | 0     | 0       | 0     | Not Stored- Owner white<br>male mid 30s had taken<br>everything from and<br>around structure, said it<br>was okay to discard<br>everything else. |

# **Inspection Photos**











































































# **Clean Up Photos**









































































































































### **After Clean Photos**

































# **Posting Photos**