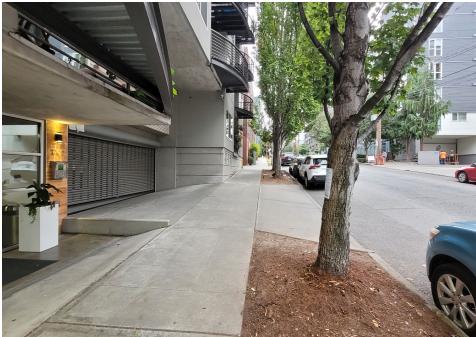

| 0    | 0     | 0       | 0     | Not Stored- Contents<br>inside smelled of urine<br>and mold.                                                                                     |
| T1-KQR-0823      | No       | N/A |                      | 0    | 0     | 0       | 0     | Not Stored- Owner white<br>male mid 30s had taken<br>everything from and<br>around structure, said it<br>was okay to discard<br>everything else. |

# **Inspection Photos**











































































# **Clean Up Photos**









































































































































### **After Clean Photos**

































# **Posting Photos**