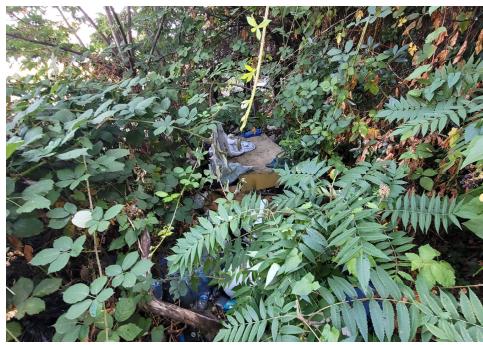

|
| T21-KQR-0823     | No       | N/A |                      | 0    | 0     | 0       | 0     | Not Stored- Contents<br>inside smelled of urine<br>and mold.                                                                                     |
| T1-KQR-0823      | No       | N/A |                      | 0    | 0     | 0       | 0     | Not Stored- Owner white<br>male mid 30s had taken<br>everything from and<br>around structure, said it<br>was okay to discard<br>everything else. |

# **Inspection Photos**











































































# **Clean Up Photos**









































































































































### **After Clean Photos**

































# **Posting Photos**