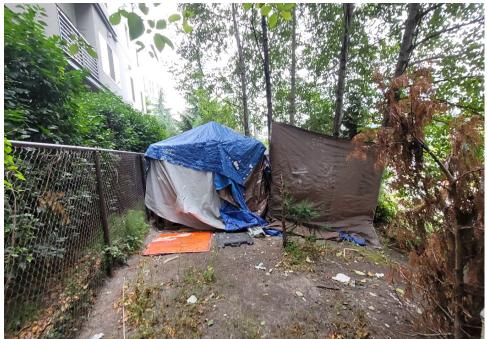

-------------------------------------------|
|                  |          |     |                      |      |       |         |       |                                                                                                                                                  |
| T21-KQR-0823     | No       | N/A |                      | 0    | 0     | 0       | 0     | Not Stored- Contents<br>inside smelled of urine<br>and mold.                                                                                     |
| T1-KQR-0823      | No       | N/A |                      | 0    | 0     | 0       | 0     | Not Stored- Owner white<br>male mid 30s had taken<br>everything from and<br>around structure, said it<br>was okay to discard<br>everything else. |

# **Inspection Photos**











































































# **Clean Up Photos**









































































































































### **After Clean Photos**

































# **Posting Photos**