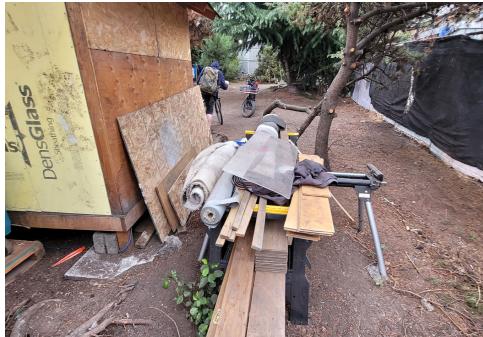

---------------------|
|                  |          |     |                      |      |       |         |       |                                                                                                                                                  |
| T21-KQR-0823     | No       | N/A |                      | 0    | 0     | 0       | 0     | Not Stored- Contents<br>inside smelled of urine<br>and mold.                                                                                     |
| T1-KQR-0823      | No       | N/A |                      | 0    | 0     | 0       | 0     | Not Stored- Owner white<br>male mid 30s had taken<br>everything from and<br>around structure, said it<br>was okay to discard<br>everything else. |

# **Inspection Photos**











































































# **Clean Up Photos**









































































































































### **After Clean Photos**

































# **Posting Photos**