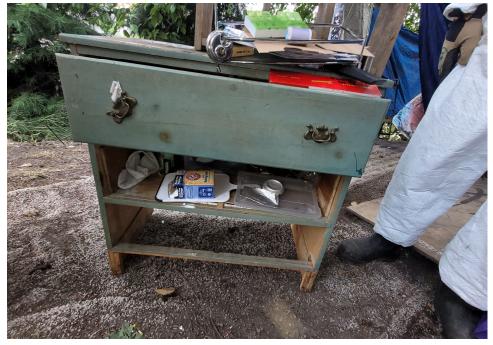

|
| T21-KQR-0823     | No       | N/A |                      | 0    | 0     | 0       | 0     | Not Stored- Contents<br>inside smelled of urine<br>and mold.                                                                                     |
| T1-KQR-0823      | No       | N/A |                      | 0    | 0     | 0       | 0     | Not Stored- Owner white<br>male mid 30s had taken<br>everything from and<br>around structure, said it<br>was okay to discard<br>everything else. |

# **Inspection Photos**











































































# **Clean Up Photos**









































































































































### **After Clean Photos**

































# **Posting Photos**