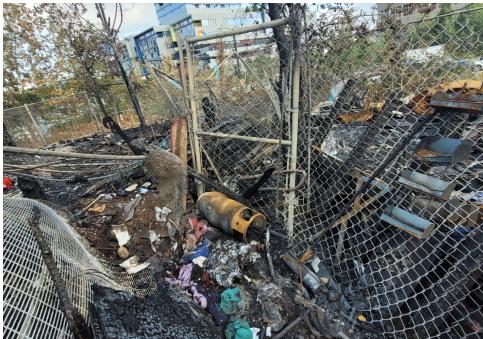

|       |         |       |                                                                                                                                                  |
| T21-KQR-0823     | No       | N/A |                      | 0    | 0     | 0       | 0     | Not Stored- Contents<br>inside smelled of urine<br>and mold.                                                                                     |
| T1-KQR-0823      | No       | N/A |                      | 0    | 0     | 0       | 0     | Not Stored- Owner white<br>male mid 30s had taken<br>everything from and<br>around structure, said it<br>was okay to discard<br>everything else. |

# **Inspection Photos**











































































# **Clean Up Photos**









































































































































### **After Clean Photos**

































# **Posting Photos**