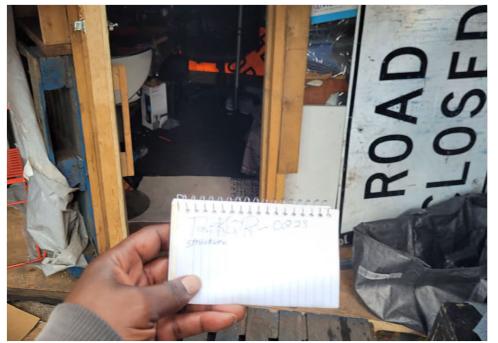

|
| T21-KQR-0823     | No       | N/A |                      | 0    | 0     | 0       | 0     | Not Stored- Contents<br>inside smelled of urine<br>and mold.                                                                                     |
| T1-KQR-0823      | No       | N/A |                      | 0    | 0     | 0       | 0     | Not Stored- Owner white<br>male mid 30s had taken<br>everything from and<br>around structure, said it<br>was okay to discard<br>everything else. |

# **Inspection Photos**











































































# **Clean Up Photos**









































































































































### **After Clean Photos**

































# **Posting Photos**