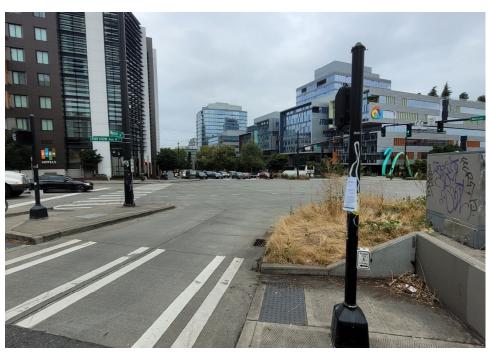

0    | 0     | 0       | 0     | Not Stored- Contents<br>inside smelled of urine<br>and mold.                                                                                     |
| T1-KQR-0823      | No       | N/A |                      | 0    | 0     | 0       | 0     | Not Stored- Owner white<br>male mid 30s had taken<br>everything from and<br>around structure, said it<br>was okay to discard<br>everything else. |

# **Inspection Photos**











































































# **Clean Up Photos**









































































































































### **After Clean Photos**

































# **Posting Photos**