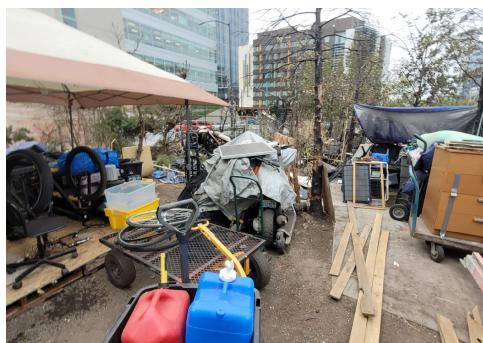

|          |     |                      |      |       |         |       |                                                                                                                                                  |
| T21-KQR-0823     | No       | N/A |                      | 0    | 0     | 0       | 0     | Not Stored- Contents<br>inside smelled of urine<br>and mold.                                                                                     |
| T1-KQR-0823      | No       | N/A |                      | 0    | 0     | 0       | 0     | Not Stored- Owner white<br>male mid 30s had taken<br>everything from and<br>around structure, said it<br>was okay to discard<br>everything else. |

# **Inspection Photos**











































































# **Clean Up Photos**









































































































































### **After Clean Photos**

































# **Posting Photos**