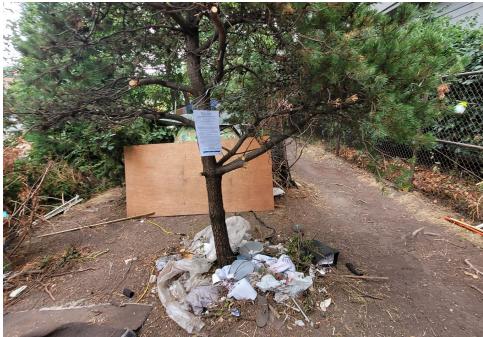

| 0    | 0     | 0       | 0     | Not Stored- Contents<br>inside smelled of urine<br>and mold.                                                                                     |
| T1-KQR-0823      | No       | N/A |                      | 0    | 0     | 0       | 0     | Not Stored- Owner white<br>male mid 30s had taken<br>everything from and<br>around structure, said it<br>was okay to discard<br>everything else. |

# **Inspection Photos**











































































# **Clean Up Photos**









































































































































### **After Clean Photos**

































# **Posting Photos**