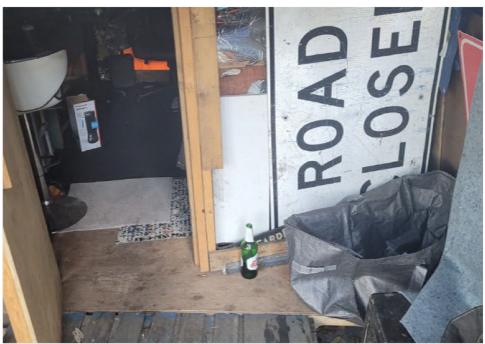

|
| T21-KQR-0823     | No       | N/A |                      | 0    | 0     | 0       | 0     | Not Stored- Contents<br>inside smelled of urine<br>and mold.                                                                                     |
| T1-KQR-0823      | No       | N/A |                      | 0    | 0     | 0       | 0     | Not Stored- Owner white<br>male mid 30s had taken<br>everything from and<br>around structure, said it<br>was okay to discard<br>everything else. |

# **Inspection Photos**











































































# **Clean Up Photos**









































































































































### **After Clean Photos**

































# **Posting Photos**