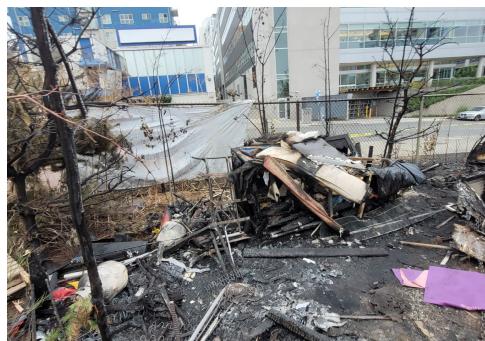

---|
|                  |          |     |                      |      |       |         |       |                                                                                                                                                  |
| T21-KQR-0823     | No       | N/A |                      | 0    | 0     | 0       | 0     | Not Stored- Contents<br>inside smelled of urine<br>and mold.                                                                                     |
| T1-KQR-0823      | No       | N/A |                      | 0    | 0     | 0       | 0     | Not Stored- Owner white<br>male mid 30s had taken<br>everything from and<br>around structure, said it<br>was okay to discard<br>everything else. |

# **Inspection Photos**











































































# **Clean Up Photos**









































































































































### **After Clean Photos**

































# **Posting Photos**