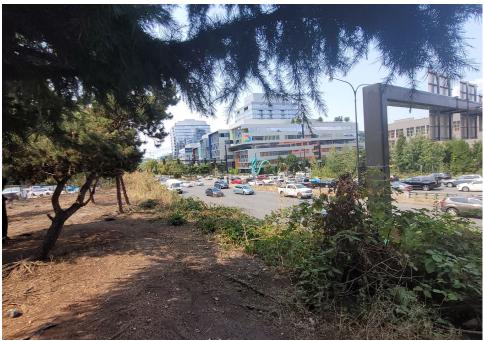

|
| T21-KQR-0823     | No       | N/A |                      | 0    | 0     | 0       | 0     | Not Stored- Contents<br>inside smelled of urine<br>and mold.                                                                                     |
| T1-KQR-0823      | No       | N/A |                      | 0    | 0     | 0       | 0     | Not Stored- Owner white<br>male mid 30s had taken<br>everything from and<br>around structure, said it<br>was okay to discard<br>everything else. |

# **Inspection Photos**











































































# **Clean Up Photos**









































































































































### **After Clean Photos**

































# **Posting Photos**