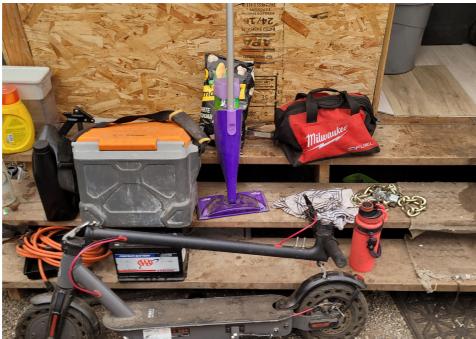

#### STORAGE TOTALS

| Number of Bins | Bikes | Large Luggage Items | Large Items |  |  |
|----------------|-------|---------------------|-------------|--|--|
| 0              | 0     | 0                   | 0           |  |  |

| Owner Name OR | Owner | Storage? | Not Storable? | # of | # of | # of | # of Large | Short Description |
|---------------|-------|----------|---------------|------|------|------|------------|-------------------|
|               |       |          |               |      |      |      |            |                   |

# **SITE JOURNAL**

**Encampment Response Team** 

| Tent/Structure # | Present? |     | Check All That Apply | Bins | Bikes | Luggage | Items |                                                                                                                                                  |
|------------------|----------|-----|----------------------|------|-------|---------|-------|--------------------------------------------------------------------------------------------------------------------------------------------------|
|                  |          |     |                      |      |       |         |       |                                                                                                                                                  |
| T21-KQR-0823     | No       | N/A |                      | 0    | 0     | 0       | 0     | Not Stored- Contents<br>inside smelled of urine<br>and mold.                                                                                     |
| T1-KQR-0823      | No       | N/A |                      | 0    | 0     | 0       | 0     | Not Stored- Owner white<br>male mid 30s had taken<br>everything from and<br>around structure, said it<br>was okay to discard<br>everything else. |