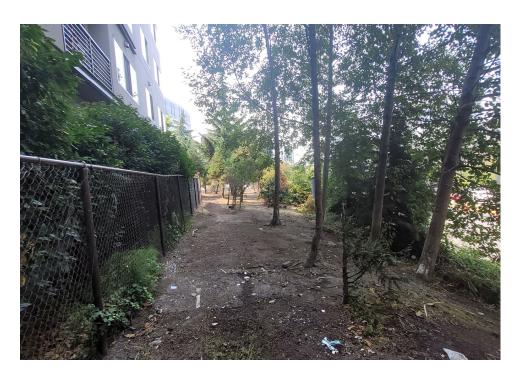

|
| T21-KQR-0823     | No       | N/A |                      | 0    | 0     | 0       | 0     | Not Stored- Contents<br>inside smelled of urine<br>and mold.                                                                                     |
| T1-KQR-0823      | No       | N/A |                      | 0    | 0     | 0       | 0     | Not Stored- Owner white<br>male mid 30s had taken<br>everything from and<br>around structure, said it<br>was okay to discard<br>everything else. |

# **Inspection Photos**











































































# **Clean Up Photos**









































































































































### **After Clean Photos**

































# **Posting Photos**