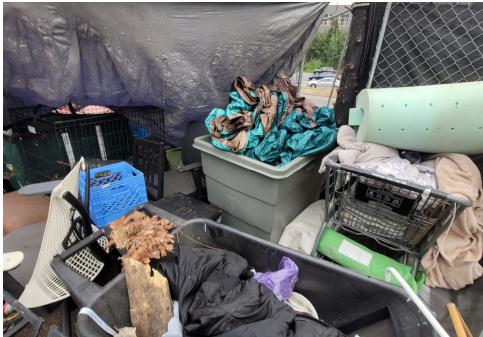

|          |     |                      |      |       |         |       |                                                                                                                                                  |
| T21-KQR-0823     | No       | N/A |                      | 0    | 0     | 0       | 0     | Not Stored- Contents<br>inside smelled of urine<br>and mold.                                                                                     |
| T1-KQR-0823      | No       | N/A |                      | 0    | 0     | 0       | 0     | Not Stored- Owner white<br>male mid 30s had taken<br>everything from and<br>around structure, said it<br>was okay to discard<br>everything else. |

# **Inspection Photos**











































































# **Clean Up Photos**









































































































































### **After Clean Photos**

































# **Posting Photos**