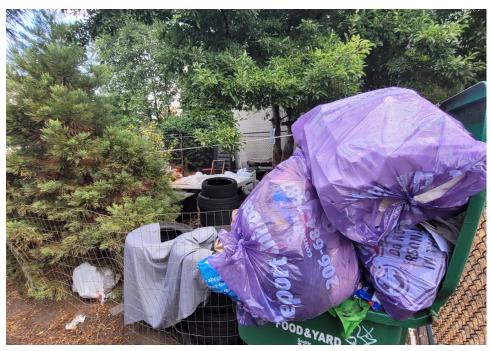

|         |       |                                                                                                                                                  |
| T21-KQR-0823     | No       | N/A |                      | 0    | 0     | 0       | 0     | Not Stored- Contents<br>inside smelled of urine<br>and mold.                                                                                     |
| T1-KQR-0823      | No       | N/A |                      | 0    | 0     | 0       | 0     | Not Stored- Owner white<br>male mid 30s had taken<br>everything from and<br>around structure, said it<br>was okay to discard<br>everything else. |

# **Inspection Photos**











































































# **Clean Up Photos**









































































































































### **After Clean Photos**

































# **Posting Photos**