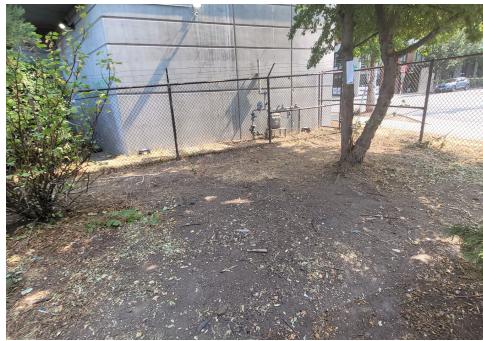

| T21-KQR-0823     | No       | N/A |                      | 0    | 0     | 0       | 0     | Not Stored- Contents<br>inside smelled of urine<br>and mold.                                                                                     |
| T1-KQR-0823      | No       | N/A |                      | 0    | 0     | 0       | 0     | Not Stored- Owner white<br>male mid 30s had taken<br>everything from and<br>around structure, said it<br>was okay to discard<br>everything else. |

# **Inspection Photos**











































































# **Clean Up Photos**









































































































































### **After Clean Photos**

































# **Posting Photos**