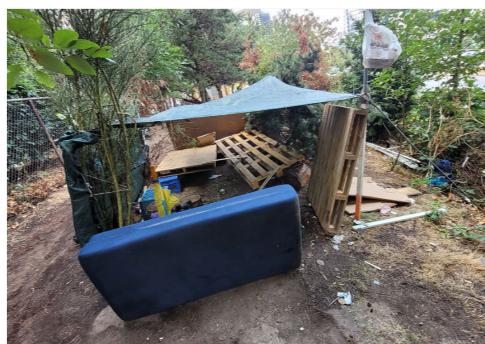

|
| T21-KQR-0823     | No       | N/A |                      | 0    | 0     | 0       | 0     | Not Stored- Contents<br>inside smelled of urine<br>and mold.                                                                                     |
| T1-KQR-0823      | No       | N/A |                      | 0    | 0     | 0       | 0     | Not Stored- Owner white<br>male mid 30s had taken<br>everything from and<br>around structure, said it<br>was okay to discard<br>everything else. |

# **Inspection Photos**











































































# **Clean Up Photos**









































































































































### **After Clean Photos**

































# **Posting Photos**