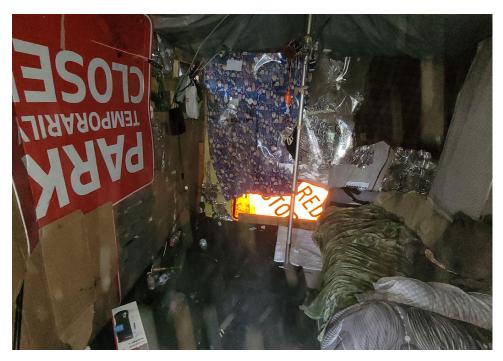

|                                                                                                                                                  |
| T21-KQR-0823     | No       | N/A |                      | 0    | 0     | 0       | 0     | Not Stored- Contents<br>inside smelled of urine<br>and mold.                                                                                     |
| T1-KQR-0823      | No       | N/A |                      | 0    | 0     | 0       | 0     | Not Stored- Owner white<br>male mid 30s had taken<br>everything from and<br>around structure, said it<br>was okay to discard<br>everything else. |

# **Inspection Photos**











































































# **Clean Up Photos**









































































































































### **After Clean Photos**

































# **Posting Photos**