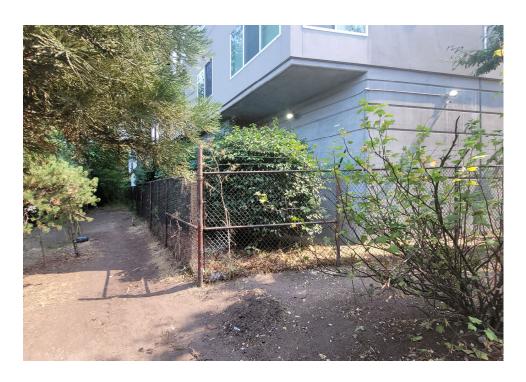

|
| T21-KQR-0823     | No       | N/A |                      | 0    | 0     | 0       | 0     | Not Stored- Contents<br>inside smelled of urine<br>and mold.                                                                                     |
| T1-KQR-0823      | No       | N/A |                      | 0    | 0     | 0       | 0     | Not Stored- Owner white<br>male mid 30s had taken<br>everything from and<br>around structure, said it<br>was okay to discard<br>everything else. |

# **Inspection Photos**











































































# **Clean Up Photos**









































































































































### **After Clean Photos**

































# **Posting Photos**