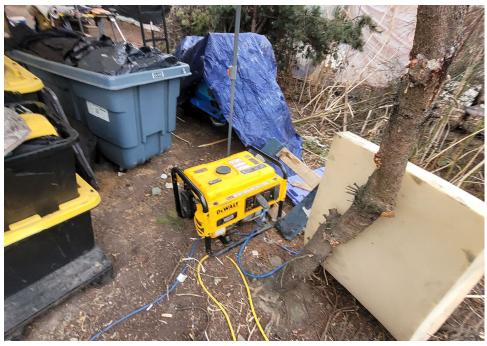

-----------------------|
|                  |          |     |                      |      |       |         |       |                                                                                                                                                  |
| T21-KQR-0823     | No       | N/A |                      | 0    | 0     | 0       | 0     | Not Stored- Contents<br>inside smelled of urine<br>and mold.                                                                                     |
| T1-KQR-0823      | No       | N/A |                      | 0    | 0     | 0       | 0     | Not Stored- Owner white<br>male mid 30s had taken<br>everything from and<br>around structure, said it<br>was okay to discard<br>everything else. |

# **Inspection Photos**











































































# **Clean Up Photos**









































































































































### **After Clean Photos**

































# **Posting Photos**