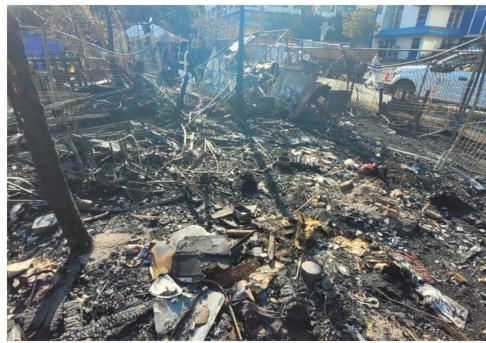

|      |       |         |       |                                                                                                                                                  |
| T21-KQR-0823     | No       | N/A |                      | 0    | 0     | 0       | 0     | Not Stored- Contents<br>inside smelled of urine<br>and mold.                                                                                     |
| T1-KQR-0823      | No       | N/A |                      | 0    | 0     | 0       | 0     | Not Stored- Owner white<br>male mid 30s had taken<br>everything from and<br>around structure, said it<br>was okay to discard<br>everything else. |

# **Inspection Photos**











































































# **Clean Up Photos**









































































































































### **After Clean Photos**

































# **Posting Photos**