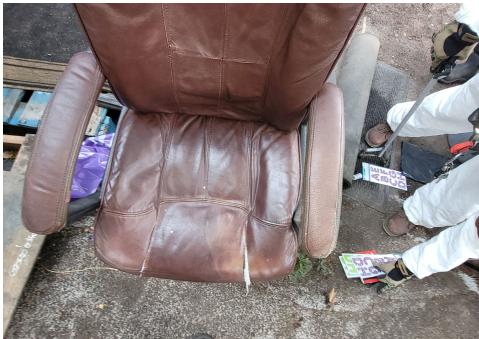

|
| T21-KQR-0823     | No       | N/A |                      | 0    | 0     | 0       | 0     | Not Stored- Contents<br>inside smelled of urine<br>and mold.                                                                                     |
| T1-KQR-0823      | No       | N/A |                      | 0    | 0     | 0       | 0     | Not Stored- Owner white<br>male mid 30s had taken<br>everything from and<br>around structure, said it<br>was okay to discard<br>everything else. |

# **Inspection Photos**











































































# **Clean Up Photos**









































































































































### **After Clean Photos**

































# **Posting Photos**