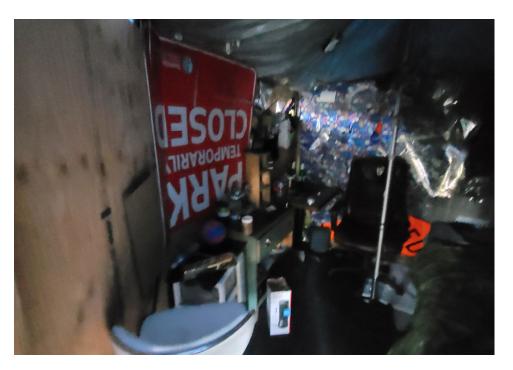

|
| T21-KQR-0823     | No       | N/A |                      | 0    | 0     | 0       | 0     | Not Stored- Contents<br>inside smelled of urine<br>and mold.                                                                                     |
| T1-KQR-0823      | No       | N/A |                      | 0    | 0     | 0       | 0     | Not Stored- Owner white<br>male mid 30s had taken<br>everything from and<br>around structure, said it<br>was okay to discard<br>everything else. |

# **Inspection Photos**











































































# **Clean Up Photos**









































































































































### **After Clean Photos**

































# **Posting Photos**