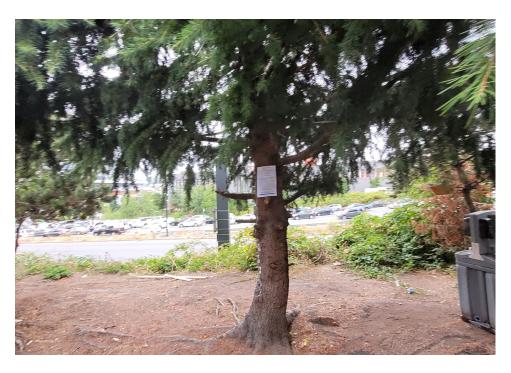

| 0     | 0       | 0     | Not Stored- Contents<br>inside smelled of urine<br>and mold.                                                                                     |
| T1-KQR-0823      | No       | N/A |                      | 0    | 0     | 0       | 0     | Not Stored- Owner white<br>male mid 30s had taken<br>everything from and<br>around structure, said it<br>was okay to discard<br>everything else. |

# **Inspection Photos**











































































# **Clean Up Photos**









































































































































### **After Clean Photos**

































# **Posting Photos**