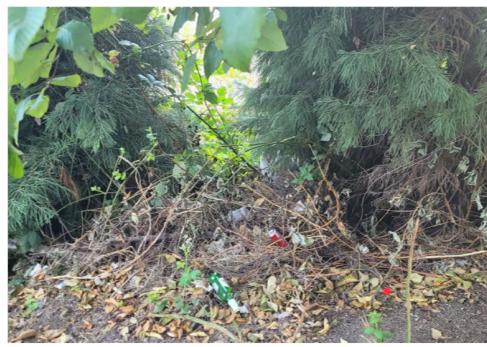

| Slope more than 27 degrees                       | ☐ Yes                      | ☑ No                     |                                        |               |
|--------------------------------------------------|----------------------------|--------------------------|----------------------------------------|---------------|
| Slide Zone                                       | ☐ Yes                      | ☑ No                     |                                        |               |
| Fires                                            | ☐ Yes                      | ☑ No                     |                                        |               |
| Exposed Electrical Wiring                        | ☐ Yes                      | ☑ No                     |                                        |               |
| Other                                            | ☐ Yes                      | ☑ No                     |                                        |               |
| TOTAL                                            | COUNT: 2                   |                          |                                        |               |
|                                                  |                            |                          |                                        |               |
|                                                  |                            |                          |                                        |               |
|                                                  |                            |                          |                                        |               |
| TOTA                                             | L SCORE: 32                |                          |                                        |               |
|                                                  |                            |                          |                                        |               |
|                                                  |                            |                          |                                        |               |
| EXHIBIT A: SITE INSPECTION PHOTOS                |                            |                          |                                        |               |
| During a site inspection, Field Coordinators sho | uld take photos of the     | e following and store th | e photos in the appropriate G:         | Drive folder: |
| Cross Street Signs                               | <ul> <li>Photos</li> </ul> | of Individual Tents      | <ul> <li>Vehicle/RVs/Licens</li> </ul> | e Plates      |
| General Photos of the Encampment                 | Debris I                   | Fields                   |                                        |               |

# **Inspection Photos**