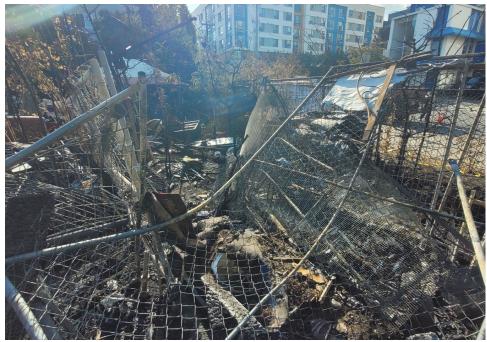

|
| T21-KQR-0823     | No       | N/A |                      | 0    | 0     | 0       | 0     | Not Stored- Contents<br>inside smelled of urine<br>and mold.                                                                                     |
| T1-KQR-0823      | No       | N/A |                      | 0    | 0     | 0       | 0     | Not Stored- Owner white<br>male mid 30s had taken<br>everything from and<br>around structure, said it<br>was okay to discard<br>everything else. |

# **Inspection Photos**











































































# **Clean Up Photos**









































































































































### **After Clean Photos**

































# **Posting Photos**