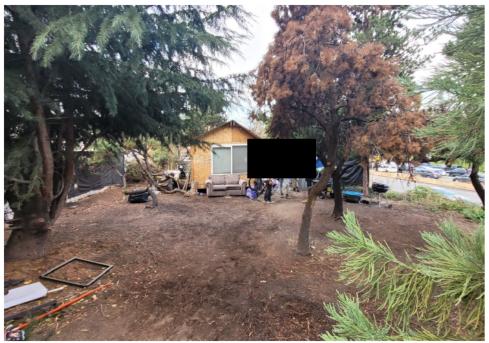

|       |                                                                                                                                                  |
| T21-KQR-0823     | No       | N/A |                      | 0    | 0     | 0       | 0     | Not Stored- Contents<br>inside smelled of urine<br>and mold.                                                                                     |
| T1-KQR-0823      | No       | N/A |                      | 0    | 0     | 0       | 0     | Not Stored- Owner white<br>male mid 30s had taken<br>everything from and<br>around structure, said it<br>was okay to discard<br>everything else. |

# **Inspection Photos**











































































# **Clean Up Photos**









































































































































### **After Clean Photos**

































# **Posting Photos**