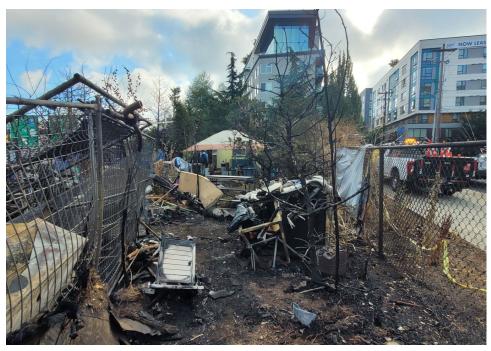

|       |         |       |                                                                                                                                                  |
| T21-KQR-0823     | No       | N/A |                      | 0    | 0     | 0       | 0     | Not Stored- Contents<br>inside smelled of urine<br>and mold.                                                                                     |
| T1-KQR-0823      | No       | N/A |                      | 0    | 0     | 0       | 0     | Not Stored- Owner white<br>male mid 30s had taken<br>everything from and<br>around structure, said it<br>was okay to discard<br>everything else. |

# **Inspection Photos**











































































# **Clean Up Photos**









































































































































### **After Clean Photos**

































# **Posting Photos**