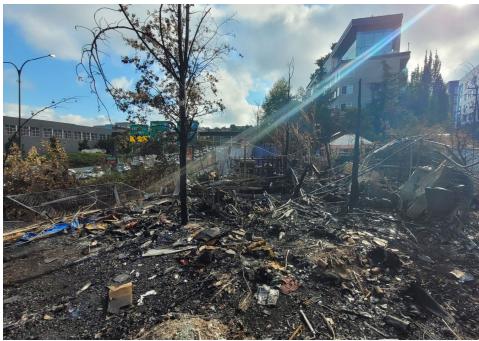

|         |       |                                                                                                                                                  |
| T21-KQR-0823     | No       | N/A |                      | 0    | 0     | 0       | 0     | Not Stored- Contents<br>inside smelled of urine<br>and mold.                                                                                     |
| T1-KQR-0823      | No       | N/A |                      | 0    | 0     | 0       | 0     | Not Stored- Owner white<br>male mid 30s had taken<br>everything from and<br>around structure, said it<br>was okay to discard<br>everything else. |

# **Inspection Photos**











































































# **Clean Up Photos**









































































































































### **After Clean Photos**

































# **Posting Photos**