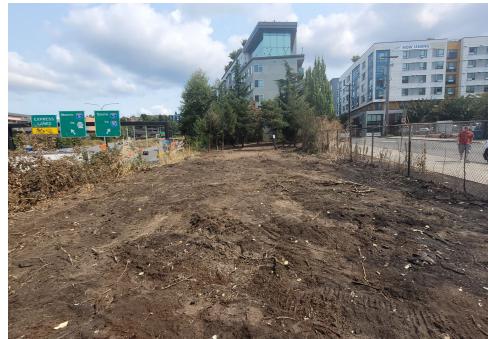

|
| T21-KQR-0823     | No       | N/A |                      | 0    | 0     | 0       | 0     | Not Stored- Contents<br>inside smelled of urine<br>and mold.                                                                                     |
| T1-KQR-0823      | No       | N/A |                      | 0    | 0     | 0       | 0     | Not Stored- Owner white<br>male mid 30s had taken<br>everything from and<br>around structure, said it<br>was okay to discard<br>everything else. |

# **Inspection Photos**











































































# **Clean Up Photos**









































































































































### **After Clean Photos**

































# **Posting Photos**