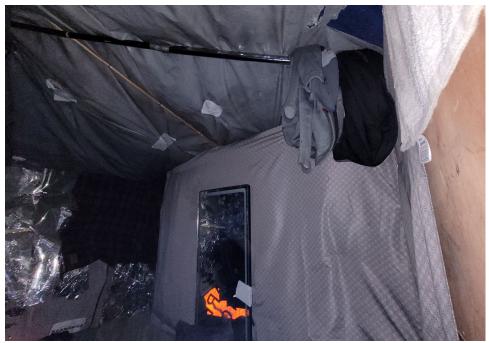

|
| T21-KQR-0823     | No       | N/A |                      | 0    | 0     | 0       | 0     | Not Stored- Contents<br>inside smelled of urine<br>and mold.                                                                                     |
| T1-KQR-0823      | No       | N/A |                      | 0    | 0     | 0       | 0     | Not Stored- Owner white<br>male mid 30s had taken<br>everything from and<br>around structure, said it<br>was okay to discard<br>everything else. |

# **Inspection Photos**











































































# **Clean Up Photos**









































































































































### **After Clean Photos**

































# **Posting Photos**