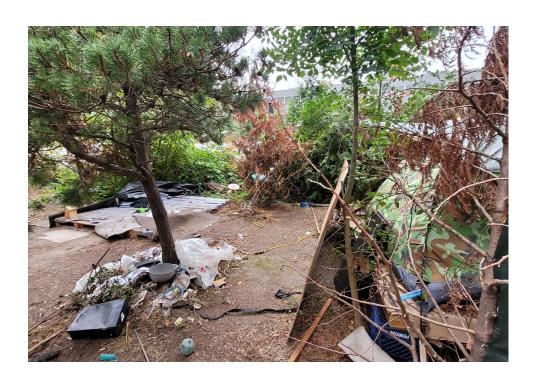

|     |                      |      |       |         |       |                                                                                                                                                  |
| T21-KQR-0823     | No       | N/A |                      | 0    | 0     | 0       | 0     | Not Stored- Contents<br>inside smelled of urine<br>and mold.                                                                                     |
| T1-KQR-0823      | No       | N/A |                      | 0    | 0     | 0       | 0     | Not Stored- Owner white<br>male mid 30s had taken<br>everything from and<br>around structure, said it<br>was okay to discard<br>everything else. |

# **Inspection Photos**











































































# **Clean Up Photos**









































































































































### **After Clean Photos**

































# **Posting Photos**