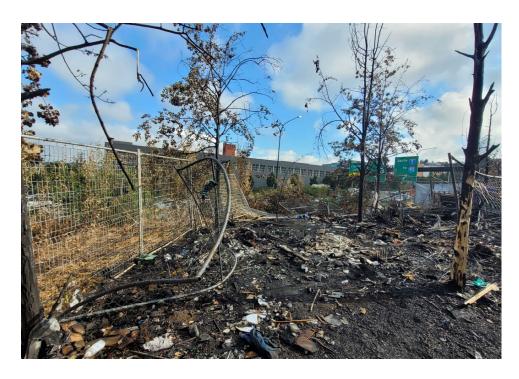

|         |       |                                                                                                                                                  |
| T21-KQR-0823     | No       | N/A |                      | 0    | 0     | 0       | 0     | Not Stored- Contents<br>inside smelled of urine<br>and mold.                                                                                     |
| T1-KQR-0823      | No       | N/A |                      | 0    | 0     | 0       | 0     | Not Stored- Owner white<br>male mid 30s had taken<br>everything from and<br>around structure, said it<br>was okay to discard<br>everything else. |

# **Inspection Photos**











































































# **Clean Up Photos**









































































































































### **After Clean Photos**

































# **Posting Photos**