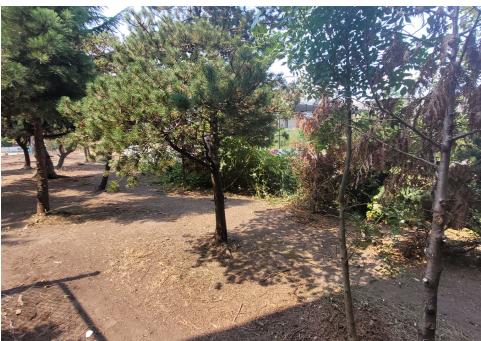

|
| T21-KQR-0823     | No       | N/A |                      | 0    | 0     | 0       | 0     | Not Stored- Contents<br>inside smelled of urine<br>and mold.                                                                                     |
| T1-KQR-0823      | No       | N/A |                      | 0    | 0     | 0       | 0     | Not Stored- Owner white<br>male mid 30s had taken<br>everything from and<br>around structure, said it<br>was okay to discard<br>everything else. |

# **Inspection Photos**











































































# **Clean Up Photos**









































































































































### **After Clean Photos**

































# **Posting Photos**