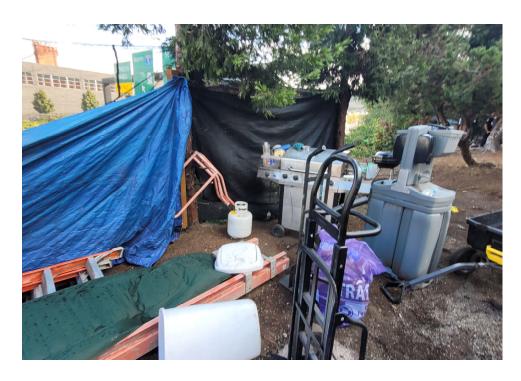

|
| T21-KQR-0823     | No       | N/A |                      | 0    | 0     | 0       | 0     | Not Stored- Contents<br>inside smelled of urine<br>and mold.                                                                                     |
| T1-KQR-0823      | No       | N/A |                      | 0    | 0     | 0       | 0     | Not Stored- Owner white<br>male mid 30s had taken<br>everything from and<br>around structure, said it<br>was okay to discard<br>everything else. |

# **Inspection Photos**











































































# **Clean Up Photos**









































































































































### **After Clean Photos**

































# **Posting Photos**