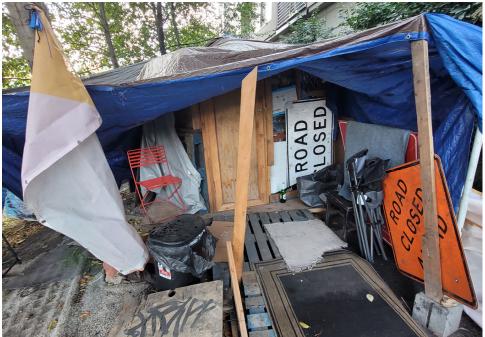

|
| T21-KQR-0823     | No       | N/A |                      | 0    | 0     | 0       | 0     | Not Stored- Contents<br>inside smelled of urine<br>and mold.                                                                                     |
| T1-KQR-0823      | No       | N/A |                      | 0    | 0     | 0       | 0     | Not Stored- Owner white<br>male mid 30s had taken<br>everything from and<br>around structure, said it<br>was okay to discard<br>everything else. |

# **Inspection Photos**











































































# **Clean Up Photos**









































































































































### **After Clean Photos**

































# **Posting Photos**