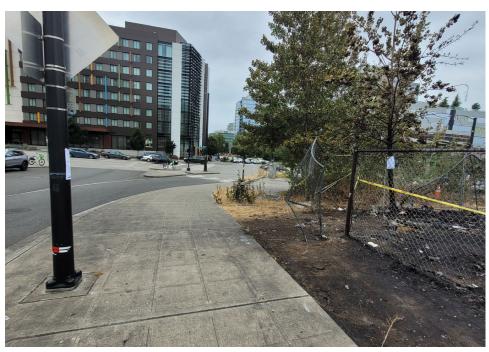

| 0    | 0     | 0       | 0     | Not Stored- Contents<br>inside smelled of urine<br>and mold.                                                                                     |
| T1-KQR-0823      | No       | N/A |                      | 0    | 0     | 0       | 0     | Not Stored- Owner white<br>male mid 30s had taken<br>everything from and<br>around structure, said it<br>was okay to discard<br>everything else. |

# **Inspection Photos**











































































# **Clean Up Photos**









































































































































### **After Clean Photos**

































# **Posting Photos**