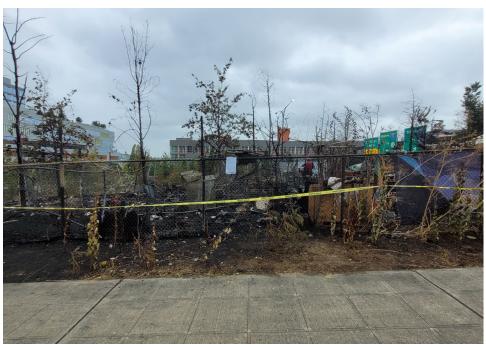

| 0    | 0     | 0       | 0     | Not Stored- Contents<br>inside smelled of urine<br>and mold.                                                                                     |
| T1-KQR-0823      | No       | N/A |                      | 0    | 0     | 0       | 0     | Not Stored- Owner white<br>male mid 30s had taken<br>everything from and<br>around structure, said it<br>was okay to discard<br>everything else. |

# **Inspection Photos**











































































# **Clean Up Photos**









































































































































### **After Clean Photos**

































# **Posting Photos**