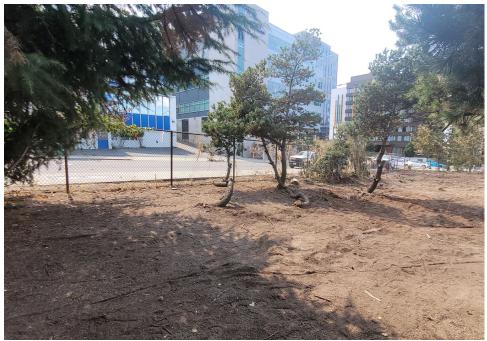

|
| T21-KQR-0823     | No       | N/A |                      | 0    | 0     | 0       | 0     | Not Stored- Contents<br>inside smelled of urine<br>and mold.                                                                                     |
| T1-KQR-0823      | No       | N/A |                      | 0    | 0     | 0       | 0     | Not Stored- Owner white<br>male mid 30s had taken<br>everything from and<br>around structure, said it<br>was okay to discard<br>everything else. |

# **Inspection Photos**











































































# **Clean Up Photos**









































































































































### **After Clean Photos**

































# **Posting Photos**