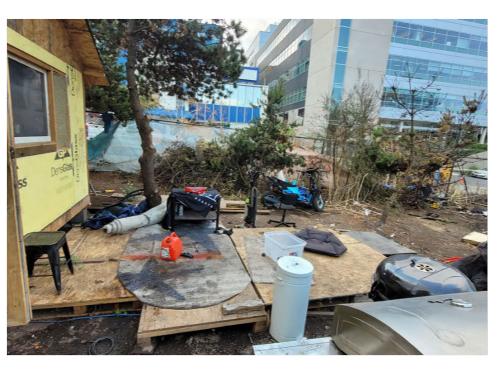

|
| T21-KQR-0823     | No       | N/A |                      | 0    | 0     | 0       | 0     | Not Stored- Contents<br>inside smelled of urine<br>and mold.                                                                                     |
| T1-KQR-0823      | No       | N/A |                      | 0    | 0     | 0       | 0     | Not Stored- Owner white<br>male mid 30s had taken<br>everything from and<br>around structure, said it<br>was okay to discard<br>everything else. |

# **Inspection Photos**











































































# **Clean Up Photos**









































































































































### **After Clean Photos**

































# **Posting Photos**