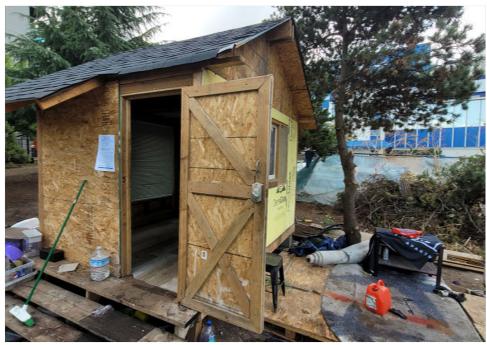

|
| T21-KQR-0823     | No       | N/A |                      | 0    | 0     | 0       | 0     | Not Stored- Contents<br>inside smelled of urine<br>and mold.                                                                                     |
| T1-KQR-0823      | No       | N/A |                      | 0    | 0     | 0       | 0     | Not Stored- Owner white<br>male mid 30s had taken<br>everything from and<br>around structure, said it<br>was okay to discard<br>everything else. |

# **Inspection Photos**











































































# **Clean Up Photos**









































































































































### **After Clean Photos**

































# **Posting Photos**