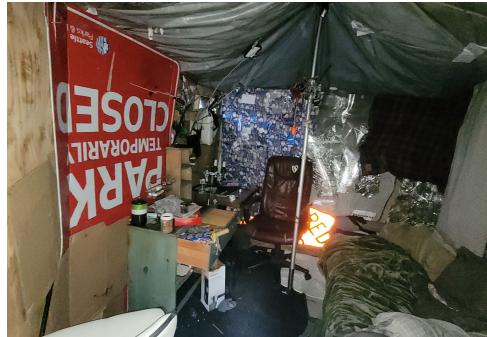

|
| T21-KQR-0823     | No       | N/A |                      | 0    | 0     | 0       | 0     | Not Stored- Contents<br>inside smelled of urine<br>and mold.                                                                                     |
| T1-KQR-0823      | No       | N/A |                      | 0    | 0     | 0       | 0     | Not Stored- Owner white<br>male mid 30s had taken<br>everything from and<br>around structure, said it<br>was okay to discard<br>everything else. |

# **Inspection Photos**











































































# **Clean Up Photos**









































































































































### **After Clean Photos**

































# **Posting Photos**