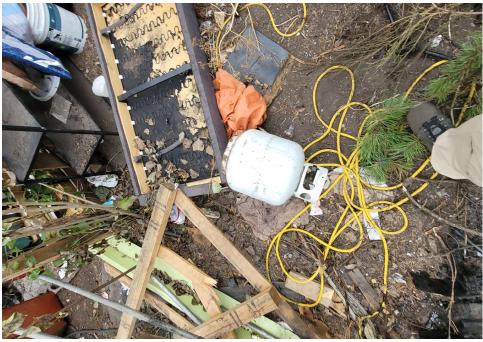

# **Inspection Photos**

| Slope more than 27 degrees                       | ☐ Yes                      | ☑ No                     |                                        |               |
|--------------------------------------------------|----------------------------|--------------------------|----------------------------------------|---------------|
| Slide Zone                                       | ☐ Yes                      | ☑ No                     |                                        |               |
| Fires                                            | ☐ Yes                      | ☑ No                     |                                        |               |
| Exposed Electrical Wiring                        | ☐ Yes                      | ☑ No                     |                                        |               |
| Other                                            | ☐ Yes                      | ☑ No                     |                                        |               |
| TOTAL                                            | COUNT: 2                   |                          |                                        |               |
|                                                  |                            |                          |                                        |               |
|                                                  |                            |                          |                                        |               |
|                                                  |                            |                          |                                        |               |
| TOTA                                             | L SCORE: 32                |                          |                                        |               |
|                                                  |                            |                          |                                        |               |
|                                                  |                            |                          |                                        |               |
| EXHIBIT A: SITE INSPECTION PHOTOS                |                            |                          |                                        |               |
| During a site inspection, Field Coordinators sho | uld take photos of the     | e following and store th | e photos in the appropriate G:         | Drive folder: |
| Cross Street Signs                               | <ul> <li>Photos</li> </ul> | of Individual Tents      | <ul> <li>Vehicle/RVs/Licens</li> </ul> | e Plates      |
| General Photos of the Encampment                 | Debris I                   | Fields                   |                                        |               |