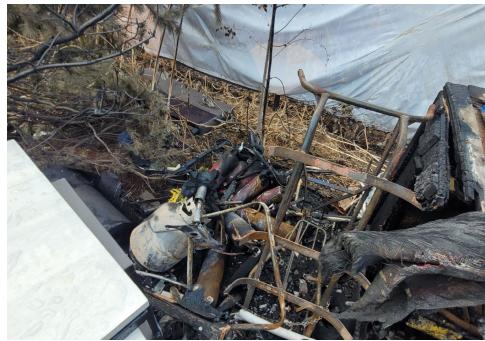

|      |       |         |       |                                                                                                                                                  |
| T21-KQR-0823     | No       | N/A |                      | 0    | 0     | 0       | 0     | Not Stored- Contents<br>inside smelled of urine<br>and mold.                                                                                     |
| T1-KQR-0823      | No       | N/A |                      | 0    | 0     | 0       | 0     | Not Stored- Owner white<br>male mid 30s had taken<br>everything from and<br>around structure, said it<br>was okay to discard<br>everything else. |

# **Inspection Photos**











































































# **Clean Up Photos**









































































































































### **After Clean Photos**

































# **Posting Photos**