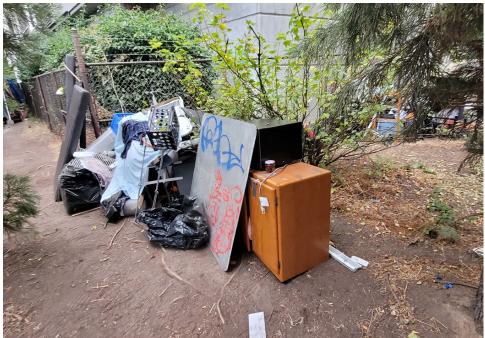

---------------------------------------|
|                  |          |     |                      |      |       |         |       |                                                                                                                                                  |
| T21-KQR-0823     | No       | N/A |                      | 0    | 0     | 0       | 0     | Not Stored- Contents<br>inside smelled of urine<br>and mold.                                                                                     |
| T1-KQR-0823      | No       | N/A |                      | 0    | 0     | 0       | 0     | Not Stored- Owner white<br>male mid 30s had taken<br>everything from and<br>around structure, said it<br>was okay to discard<br>everything else. |

# **Inspection Photos**











































































# **Clean Up Photos**









































































































































### **After Clean Photos**

































# **Posting Photos**