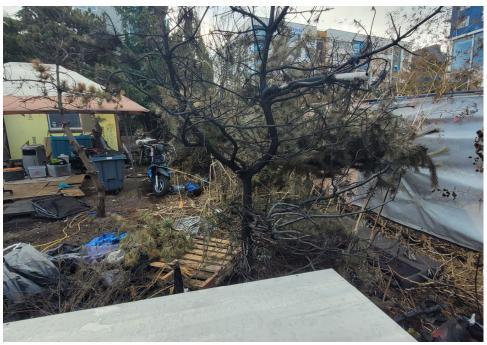

|      |       |         |       |                                                                                                                                                  |
| T21-KQR-0823     | No       | N/A |                      | 0    | 0     | 0       | 0     | Not Stored- Contents<br>inside smelled of urine<br>and mold.                                                                                     |
| T1-KQR-0823      | No       | N/A |                      | 0    | 0     | 0       | 0     | Not Stored- Owner white<br>male mid 30s had taken<br>everything from and<br>around structure, said it<br>was okay to discard<br>everything else. |

# **Inspection Photos**











































































# **Clean Up Photos**









































































































































### **After Clean Photos**

































# **Posting Photos**