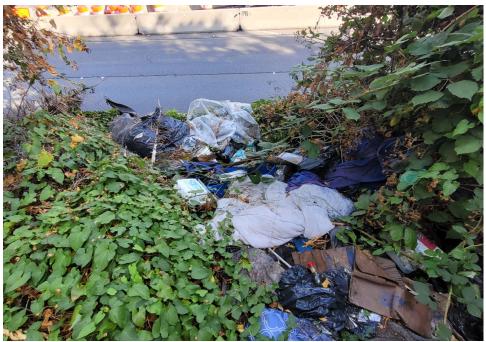

|
| T21-KQR-0823     | No       | N/A |                      | 0    | 0     | 0       | 0     | Not Stored- Contents<br>inside smelled of urine<br>and mold.                                                                                     |
| T1-KQR-0823      | No       | N/A |                      | 0    | 0     | 0       | 0     | Not Stored- Owner white<br>male mid 30s had taken<br>everything from and<br>around structure, said it<br>was okay to discard<br>everything else. |

# **Inspection Photos**











































































# **Clean Up Photos**









































































































































### **After Clean Photos**

































# **Posting Photos**