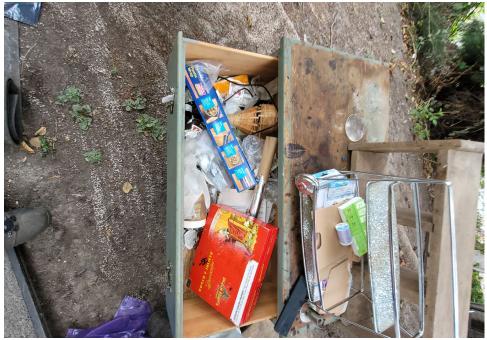

|
| T21-KQR-0823     | No       | N/A |                      | 0    | 0     | 0       | 0     | Not Stored- Contents<br>inside smelled of urine<br>and mold.                                                                                     |
| T1-KQR-0823      | No       | N/A |                      | 0    | 0     | 0       | 0     | Not Stored- Owner white<br>male mid 30s had taken<br>everything from and<br>around structure, said it<br>was okay to discard<br>everything else. |

# **Inspection Photos**











































































# **Clean Up Photos**









































































































































### **After Clean Photos**

































# **Posting Photos**