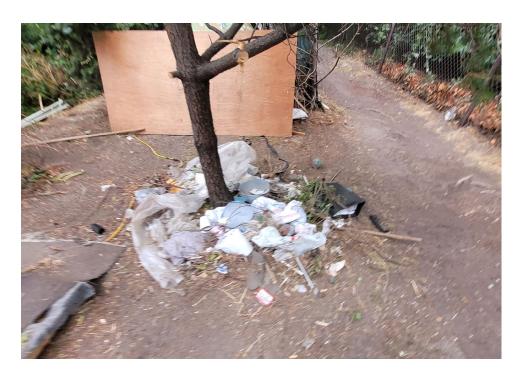

-----------------------------------------|
|                  |          |     |                      |      |       |         |       |                                                                                                                                                  |
| T21-KQR-0823     | No       | N/A |                      | 0    | 0     | 0       | 0     | Not Stored- Contents<br>inside smelled of urine<br>and mold.                                                                                     |
| T1-KQR-0823      | No       | N/A |                      | 0    | 0     | 0       | 0     | Not Stored- Owner white<br>male mid 30s had taken<br>everything from and<br>around structure, said it<br>was okay to discard<br>everything else. |

# **Inspection Photos**











































































# **Clean Up Photos**









































































































































### **After Clean Photos**

































# **Posting Photos**