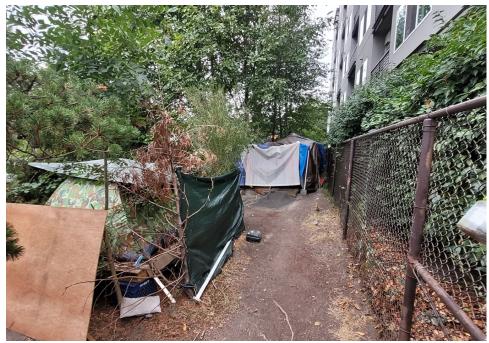

-------------------------------------|
|                  |          |     |                      |      |       |         |       |                                                                                                                                                  |
| T21-KQR-0823     | No       | N/A |                      | 0    | 0     | 0       | 0     | Not Stored- Contents<br>inside smelled of urine<br>and mold.                                                                                     |
| T1-KQR-0823      | No       | N/A |                      | 0    | 0     | 0       | 0     | Not Stored- Owner white<br>male mid 30s had taken<br>everything from and<br>around structure, said it<br>was okay to discard<br>everything else. |

# **Inspection Photos**











































































# **Clean Up Photos**









































































































































### **After Clean Photos**

































# **Posting Photos**