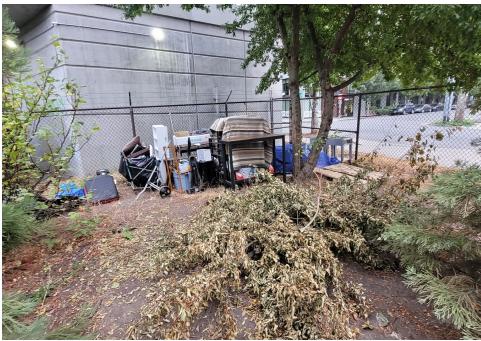

-----------------------------|
|                  |          |     |                      |      |       |         |       |                                                                                                                                                  |
| T21-KQR-0823     | No       | N/A |                      | 0    | 0     | 0       | 0     | Not Stored- Contents<br>inside smelled of urine<br>and mold.                                                                                     |
| T1-KQR-0823      | No       | N/A |                      | 0    | 0     | 0       | 0     | Not Stored- Owner white<br>male mid 30s had taken<br>everything from and<br>around structure, said it<br>was okay to discard<br>everything else. |

# **Inspection Photos**











































































# **Clean Up Photos**









































































































































### **After Clean Photos**

































# **Posting Photos**