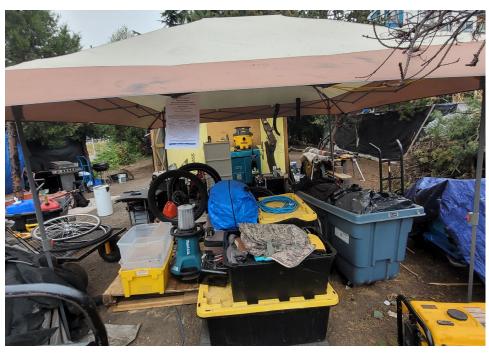

| 0    | 0     | 0       | 0     | Not Stored- Contents<br>inside smelled of urine<br>and mold.                                                                                     |
| T1-KQR-0823      | No       | N/A |                      | 0    | 0     | 0       | 0     | Not Stored- Owner white<br>male mid 30s had taken<br>everything from and<br>around structure, said it<br>was okay to discard<br>everything else. |

# **Inspection Photos**











































































# **Clean Up Photos**









































































































































### **After Clean Photos**

































# **Posting Photos**