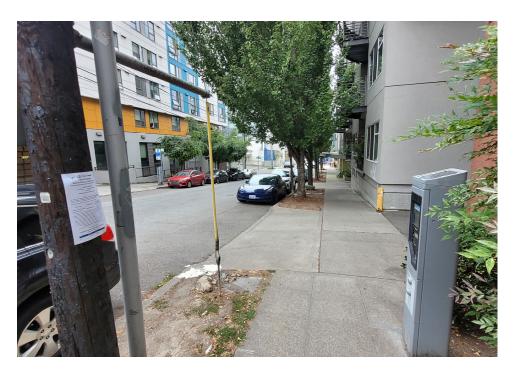

| 0    | 0     | 0       | 0     | Not Stored- Contents<br>inside smelled of urine<br>and mold.                                                                                     |
| T1-KQR-0823      | No       | N/A |                      | 0    | 0     | 0       | 0     | Not Stored- Owner white<br>male mid 30s had taken<br>everything from and<br>around structure, said it<br>was okay to discard<br>everything else. |

# **Inspection Photos**











































































# **Clean Up Photos**









































































































































### **After Clean Photos**

































# **Posting Photos**