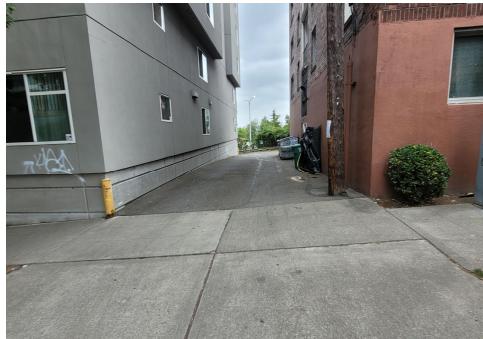

| 0    | 0     | 0       | 0     | Not Stored- Contents<br>inside smelled of urine<br>and mold.                                                                                     |
| T1-KQR-0823      | No       | N/A |                      | 0    | 0     | 0       | 0     | Not Stored- Owner white<br>male mid 30s had taken<br>everything from and<br>around structure, said it<br>was okay to discard<br>everything else. |

# **Inspection Photos**











































































# **Clean Up Photos**









































































































































### **After Clean Photos**

































# **Posting Photos**