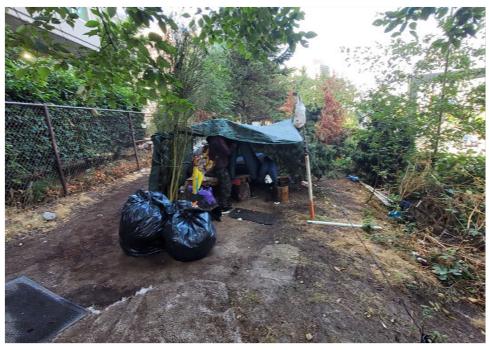

|
| T21-KQR-0823     | No       | N/A |                      | 0    | 0     | 0       | 0     | Not Stored- Contents<br>inside smelled of urine<br>and mold.                                                                                     |
| T1-KQR-0823      | No       | N/A |                      | 0    | 0     | 0       | 0     | Not Stored- Owner white<br>male mid 30s had taken<br>everything from and<br>around structure, said it<br>was okay to discard<br>everything else. |

# **Inspection Photos**











































































# **Clean Up Photos**









































































































































### **After Clean Photos**

































# **Posting Photos**