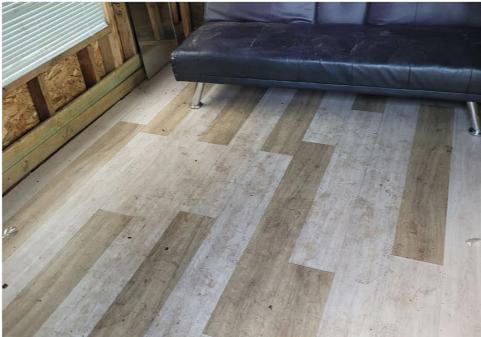

|
| T21-KQR-0823     | No       | N/A |                      | 0    | 0     | 0       | 0     | Not Stored- Contents<br>inside smelled of urine<br>and mold.                                                                                     |
| T1-KQR-0823      | No       | N/A |                      | 0    | 0     | 0       | 0     | Not Stored- Owner white<br>male mid 30s had taken<br>everything from and<br>around structure, said it<br>was okay to discard<br>everything else. |

# **Inspection Photos**











































































# **Clean Up Photos**









































































































































### **After Clean Photos**

































# **Posting Photos**