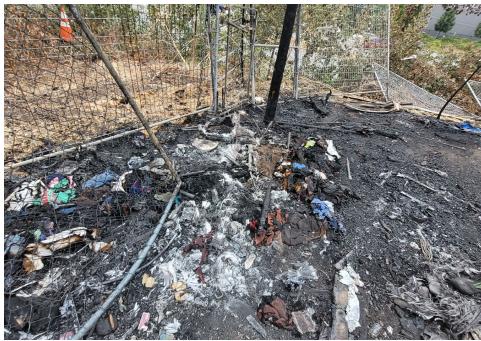

-----|
|                  |          |     |                      |      |       |         |       |                                                                                                                                                  |
| T21-KQR-0823     | No       | N/A |                      | 0    | 0     | 0       | 0     | Not Stored- Contents<br>inside smelled of urine<br>and mold.                                                                                     |
| T1-KQR-0823      | No       | N/A |                      | 0    | 0     | 0       | 0     | Not Stored- Owner white<br>male mid 30s had taken<br>everything from and<br>around structure, said it<br>was okay to discard<br>everything else. |

# **Inspection Photos**











































































# **Clean Up Photos**









































































































































### **After Clean Photos**

































# **Posting Photos**