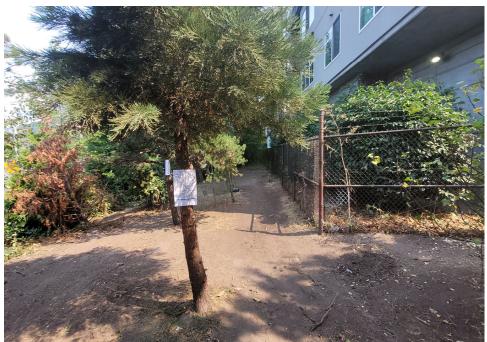

|
| T21-KQR-0823     | No       | N/A |                      | 0    | 0     | 0       | 0     | Not Stored- Contents<br>inside smelled of urine<br>and mold.                                                                                     |
| T1-KQR-0823      | No       | N/A |                      | 0    | 0     | 0       | 0     | Not Stored- Owner white<br>male mid 30s had taken<br>everything from and<br>around structure, said it<br>was okay to discard<br>everything else. |

# **Inspection Photos**











































































# **Clean Up Photos**









































































































































### **After Clean Photos**

































# **Posting Photos**