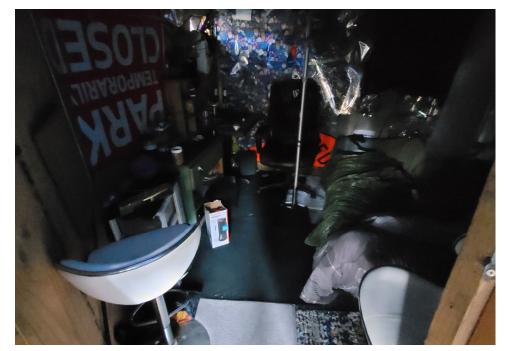

|
| T21-KQR-0823     | No       | N/A |                      | 0    | 0     | 0       | 0     | Not Stored- Contents<br>inside smelled of urine<br>and mold.                                                                                     |
| T1-KQR-0823      | No       | N/A |                      | 0    | 0     | 0       | 0     | Not Stored- Owner white<br>male mid 30s had taken<br>everything from and<br>around structure, said it<br>was okay to discard<br>everything else. |

# **Inspection Photos**











































































# **Clean Up Photos**









































































































































### **After Clean Photos**

































# **Posting Photos**