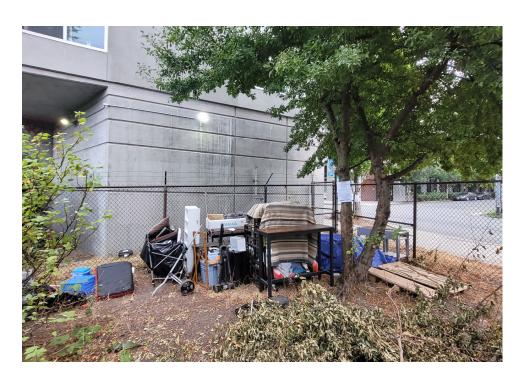

# **Inspection Photos**

| Slope more than 27 degrees                       | ☐ Yes                      | ☑ No                     |                                        |               |
|--------------------------------------------------|----------------------------|--------------------------|----------------------------------------|---------------|
| Slide Zone                                       | ☐ Yes                      | ☑ No                     |                                        |               |
| Fires                                            | ☐ Yes                      | ☑ No                     |                                        |               |
| Exposed Electrical Wiring                        | ☐ Yes                      | ☑ No                     |                                        |               |
| Other                                            | ☐ Yes                      | ☑ No                     |                                        |               |
| TOTAL                                            | COUNT: 2                   |                          |                                        |               |
|                                                  |                            |                          |                                        |               |
|                                                  |                            |                          |                                        |               |
|                                                  |                            |                          |                                        |               |
| TOTA                                             | L SCORE: 32                |                          |                                        |               |
|                                                  |                            |                          |                                        |               |
|                                                  |                            |                          |                                        |               |
| EXHIBIT A: SITE INSPECTION PHOTOS                |                            |                          |                                        |               |
| During a site inspection, Field Coordinators sho | uld take photos of the     | e following and store th | e photos in the appropriate G:         | Drive folder: |
| Cross Street Signs                               | <ul> <li>Photos</li> </ul> | of Individual Tents      | <ul> <li>Vehicle/RVs/Licens</li> </ul> | e Plates      |
| General Photos of the Encampment                 | Debris I                   | Fields                   |                                        |               |