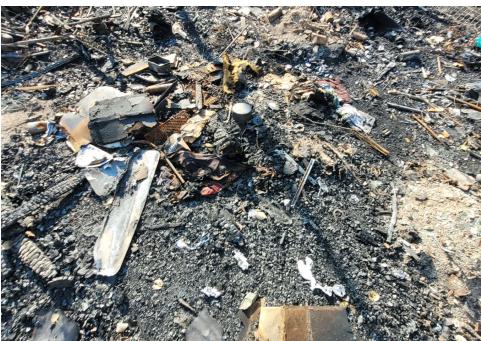

|
| T21-KQR-0823     | No       | N/A |                      | 0    | 0     | 0       | 0     | Not Stored- Contents<br>inside smelled of urine<br>and mold.                                                                                     |
| T1-KQR-0823      | No       | N/A |                      | 0    | 0     | 0       | 0     | Not Stored- Owner white<br>male mid 30s had taken<br>everything from and<br>around structure, said it<br>was okay to discard<br>everything else. |

# **Inspection Photos**











































































# **Clean Up Photos**









































































































































### **After Clean Photos**

































# **Posting Photos**