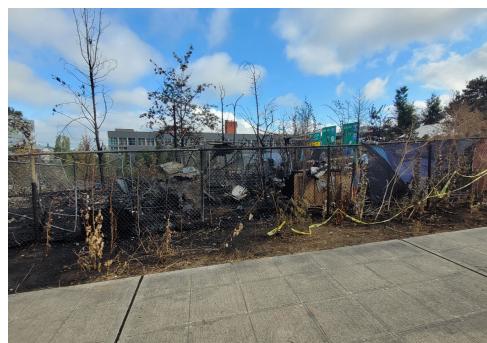

|       |                                                                                                                                                  |
| T21-KQR-0823     | No       | N/A |                      | 0    | 0     | 0       | 0     | Not Stored- Contents<br>inside smelled of urine<br>and mold.                                                                                     |
| T1-KQR-0823      | No       | N/A |                      | 0    | 0     | 0       | 0     | Not Stored- Owner white<br>male mid 30s had taken<br>everything from and<br>around structure, said it<br>was okay to discard<br>everything else. |

# **Inspection Photos**











































































# **Clean Up Photos**









































































































































### **After Clean Photos**

































# **Posting Photos**