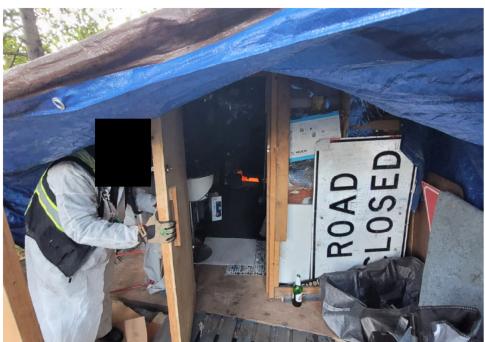

|
| T21-KQR-0823     | No       | N/A |                      | 0    | 0     | 0       | 0     | Not Stored- Contents<br>inside smelled of urine<br>and mold.                                                                                     |
| T1-KQR-0823      | No       | N/A |                      | 0    | 0     | 0       | 0     | Not Stored- Owner white<br>male mid 30s had taken<br>everything from and<br>around structure, said it<br>was okay to discard<br>everything else. |

# **Inspection Photos**











































































# **Clean Up Photos**









































































































































### **After Clean Photos**

































# **Posting Photos**