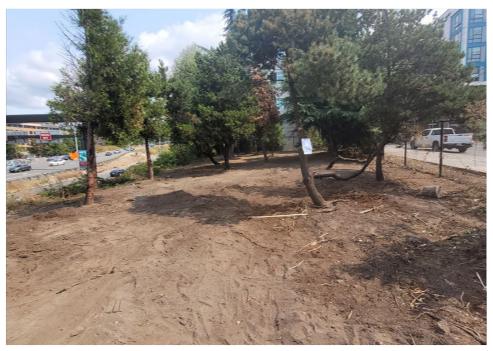

|
| T21-KQR-0823     | No       | N/A |                      | 0    | 0     | 0       | 0     | Not Stored- Contents<br>inside smelled of urine<br>and mold.                                                                                     |
| T1-KQR-0823      | No       | N/A |                      | 0    | 0     | 0       | 0     | Not Stored- Owner white<br>male mid 30s had taken<br>everything from and<br>around structure, said it<br>was okay to discard<br>everything else. |

# **Inspection Photos**











































































# **Clean Up Photos**









































































































































### **After Clean Photos**

































# **Posting Photos**