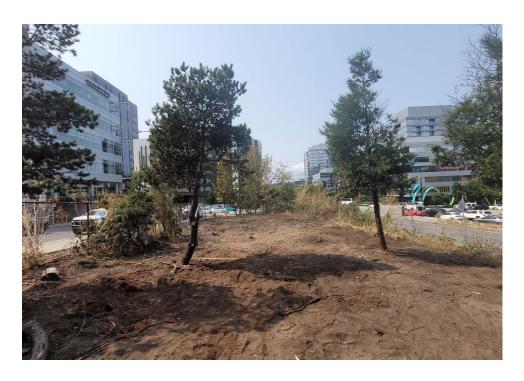

|
| T21-KQR-0823     | No       | N/A |                      | 0    | 0     | 0       | 0     | Not Stored- Contents<br>inside smelled of urine<br>and mold.                                                                                     |
| T1-KQR-0823      | No       | N/A |                      | 0    | 0     | 0       | 0     | Not Stored- Owner white<br>male mid 30s had taken<br>everything from and<br>around structure, said it<br>was okay to discard<br>everything else. |

# **Inspection Photos**











































































# **Clean Up Photos**









































































































































### **After Clean Photos**

































# **Posting Photos**