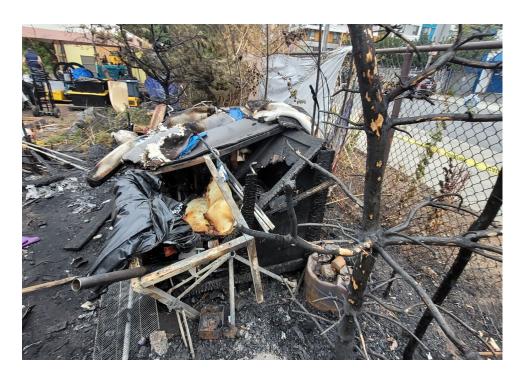

-----------------|
|                  |          |     |                      |      |       |         |       |                                                                                                                                                  |
| T21-KQR-0823     | No       | N/A |                      | 0    | 0     | 0       | 0     | Not Stored- Contents<br>inside smelled of urine<br>and mold.                                                                                     |
| T1-KQR-0823      | No       | N/A |                      | 0    | 0     | 0       | 0     | Not Stored- Owner white<br>male mid 30s had taken<br>everything from and<br>around structure, said it<br>was okay to discard<br>everything else. |

# **Inspection Photos**











































































# **Clean Up Photos**









































































































































### **After Clean Photos**

































# **Posting Photos**