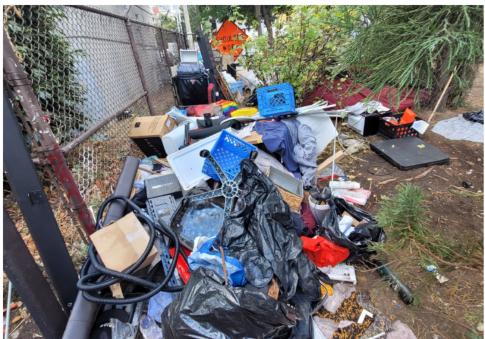

|       |                                                                                                                                                  |
| T21-KQR-0823     | No       | N/A |                      | 0    | 0     | 0       | 0     | Not Stored- Contents<br>inside smelled of urine<br>and mold.                                                                                     |
| T1-KQR-0823      | No       | N/A |                      | 0    | 0     | 0       | 0     | Not Stored- Owner white<br>male mid 30s had taken<br>everything from and<br>around structure, said it<br>was okay to discard<br>everything else. |

# **Inspection Photos**











































































# **Clean Up Photos**









































































































































### **After Clean Photos**

































# **Posting Photos**