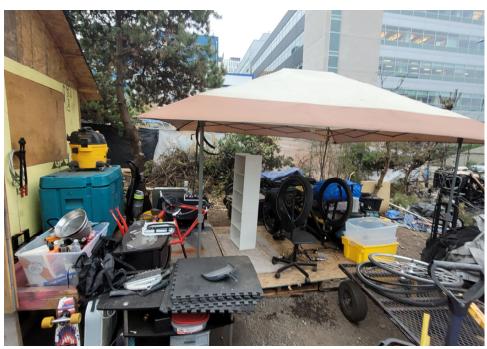

|                  |          |     |                      |      |       |         |       |                                                                                                                                                  |
| T21-KQR-0823     | No       | N/A |                      | 0    | 0     | 0       | 0     | Not Stored- Contents<br>inside smelled of urine<br>and mold.                                                                                     |
| T1-KQR-0823      | No       | N/A |                      | 0    | 0     | 0       | 0     | Not Stored- Owner white<br>male mid 30s had taken<br>everything from and<br>around structure, said it<br>was okay to discard<br>everything else. |

# **Inspection Photos**











































































# **Clean Up Photos**









































































































































### **After Clean Photos**

































# **Posting Photos**