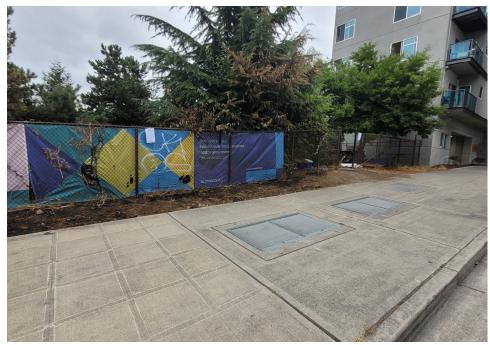

| 0    | 0     | 0       | 0     | Not Stored- Contents<br>inside smelled of urine<br>and mold.                                                                                     |
| T1-KQR-0823      | No       | N/A |                      | 0    | 0     | 0       | 0     | Not Stored- Owner white<br>male mid 30s had taken<br>everything from and<br>around structure, said it<br>was okay to discard<br>everything else. |

# **Inspection Photos**











































































# **Clean Up Photos**









































































































































### **After Clean Photos**

































# **Posting Photos**