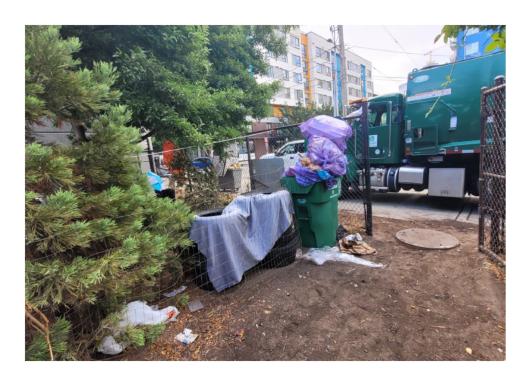

|       |                                                                                                                                                  |
| T21-KQR-0823     | No       | N/A |                      | 0    | 0     | 0       | 0     | Not Stored- Contents<br>inside smelled of urine<br>and mold.                                                                                     |
| T1-KQR-0823      | No       | N/A |                      | 0    | 0     | 0       | 0     | Not Stored- Owner white<br>male mid 30s had taken<br>everything from and<br>around structure, said it<br>was okay to discard<br>everything else. |

# **Inspection Photos**











































































# **Clean Up Photos**









































































































































### **After Clean Photos**

































# **Posting Photos**