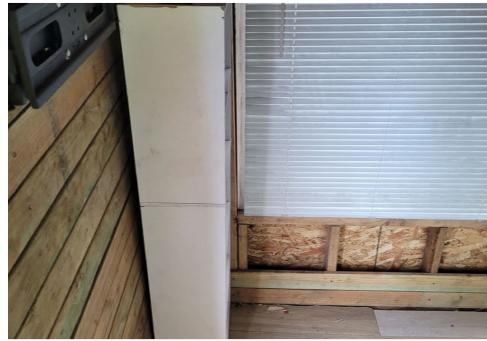

|
| T21-KQR-0823     | No       | N/A |                      | 0    | 0     | 0       | 0     | Not Stored- Contents<br>inside smelled of urine<br>and mold.                                                                                     |
| T1-KQR-0823      | No       | N/A |                      | 0    | 0     | 0       | 0     | Not Stored- Owner white<br>male mid 30s had taken<br>everything from and<br>around structure, said it<br>was okay to discard<br>everything else. |

# **Inspection Photos**











































































# **Clean Up Photos**









































































































































### **After Clean Photos**

































# **Posting Photos**