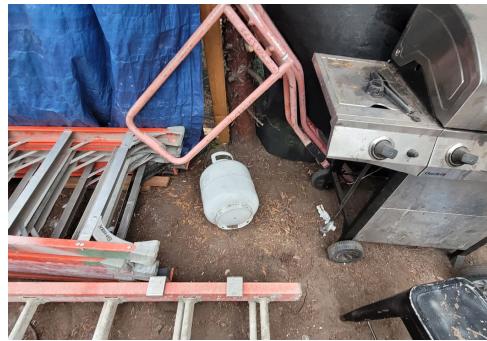

### SITE CREW ASSESSMENT of FIELD CONDITIONS

| JOB SITE INSTRUCTIONS                |       |       | Specifications/Notes     |
|--------------------------------------|-------|-------|--------------------------|
| Fall Protection Required             | ☐ Yes | ☑ No  |                          |
| Waste Hauling to Dump                | ☑ Yes | □ No  |                          |
| Waste Hauling to Other Location      | ☑ Yes | □ No  | Sharps                   |
| Vegetation Pruning                   | ☐ Yes | ☑ No  |                          |
| Biohazard Waste                      | ☐ Yes | ☑ No  |                          |
| Chemical Waste                       | ☑ Yes | □ No  | Propane tanks            |
|                                      |       |       |                          |
| EXTERNAL CONTRACTORS                 |       | Total | Description              |
| Number of Labor Crew                 |       | 12    | Fresh Family             |
| Number of Hazmat Crew                |       | 6     |                          |
| Number of Truck Drivers              |       | 6     |                          |
| Contractors Labor Crew Hours On-Site |       | 8     |                          |
|                                      |       |       |                          |
| INTERNAL CLEAN UP TEAMS              |       | Total | Description              |
| Number of Heavy Crew                 |       | 5     | SPR Heavy Equipment Crew |