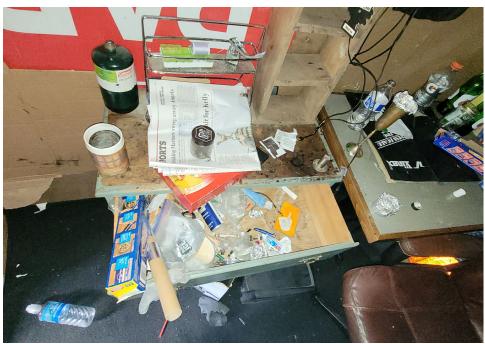

|
| T21-KQR-0823     | No       | N/A |                      | 0    | 0     | 0       | 0     | Not Stored- Contents<br>inside smelled of urine<br>and mold.                                                                                     |
| T1-KQR-0823      | No       | N/A |                      | 0    | 0     | 0       | 0     | Not Stored- Owner white<br>male mid 30s had taken<br>everything from and<br>around structure, said it<br>was okay to discard<br>everything else. |

# **Inspection Photos**











































































# **Clean Up Photos**









































































































































### **After Clean Photos**

































# **Posting Photos**