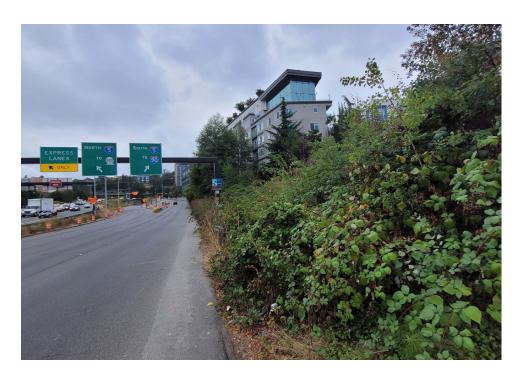

|          |     |                      |      |       |         |       |                                                                                                                                                  |
| T21-KQR-0823     | No       | N/A |                      | 0    | 0     | 0       | 0     | Not Stored- Contents<br>inside smelled of urine<br>and mold.                                                                                     |
| T1-KQR-0823      | No       | N/A |                      | 0    | 0     | 0       | 0     | Not Stored- Owner white<br>male mid 30s had taken<br>everything from and<br>around structure, said it<br>was okay to discard<br>everything else. |

# **Inspection Photos**











































































# **Clean Up Photos**









































































































































### **After Clean Photos**

































# **Posting Photos**