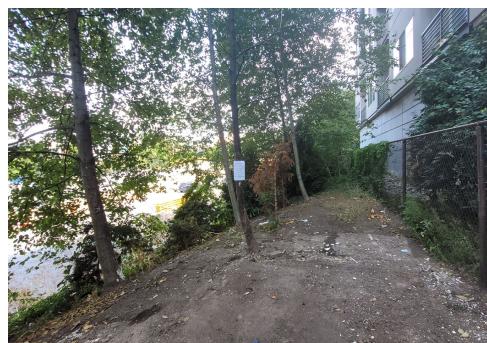

|
| T21-KQR-0823     | No       | N/A |                      | 0    | 0     | 0       | 0     | Not Stored- Contents<br>inside smelled of urine<br>and mold.                                                                                     |
| T1-KQR-0823      | No       | N/A |                      | 0    | 0     | 0       | 0     | Not Stored- Owner white<br>male mid 30s had taken<br>everything from and<br>around structure, said it<br>was okay to discard<br>everything else. |

# **Inspection Photos**











































































# **Clean Up Photos**









































































































































### **After Clean Photos**

































# **Posting Photos**