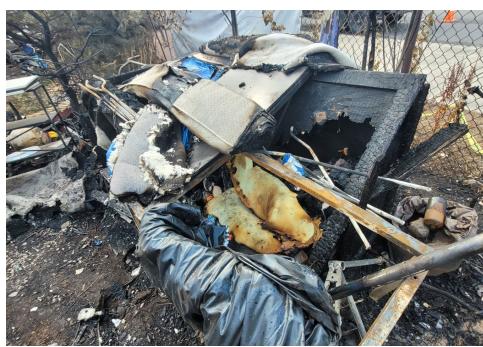

|         |       |                                                                                                                                                  |
| T21-KQR-0823     | No       | N/A |                      | 0    | 0     | 0       | 0     | Not Stored- Contents<br>inside smelled of urine<br>and mold.                                                                                     |
| T1-KQR-0823      | No       | N/A |                      | 0    | 0     | 0       | 0     | Not Stored- Owner white<br>male mid 30s had taken<br>everything from and<br>around structure, said it<br>was okay to discard<br>everything else. |

# **Inspection Photos**











































































# **Clean Up Photos**









































































































































### **After Clean Photos**

































# **Posting Photos**