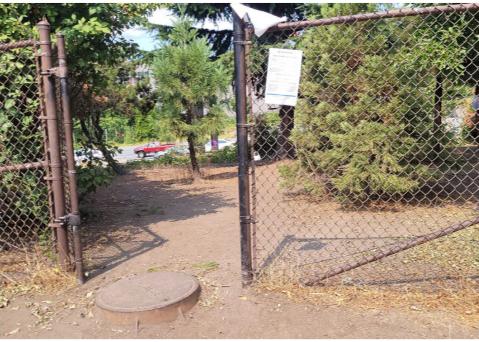

|
| T21-KQR-0823     | No       | N/A |                      | 0    | 0     | 0       | 0     | Not Stored- Contents<br>inside smelled of urine<br>and mold.                                                                                     |
| T1-KQR-0823      | No       | N/A |                      | 0    | 0     | 0       | 0     | Not Stored- Owner white<br>male mid 30s had taken<br>everything from and<br>around structure, said it<br>was okay to discard<br>everything else. |

# **Inspection Photos**











































































# **Clean Up Photos**









































































































































### **After Clean Photos**

































# **Posting Photos**