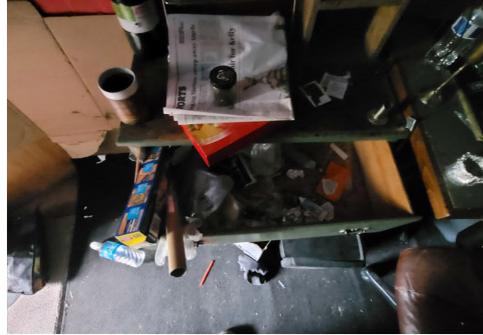

|
| T21-KQR-0823     | No       | N/A |                      | 0    | 0     | 0       | 0     | Not Stored- Contents<br>inside smelled of urine<br>and mold.                                                                                     |
| T1-KQR-0823      | No       | N/A |                      | 0    | 0     | 0       | 0     | Not Stored- Owner white<br>male mid 30s had taken<br>everything from and<br>around structure, said it<br>was okay to discard<br>everything else. |

# **Inspection Photos**











































































# **Clean Up Photos**









































































































































### **After Clean Photos**

































# **Posting Photos**