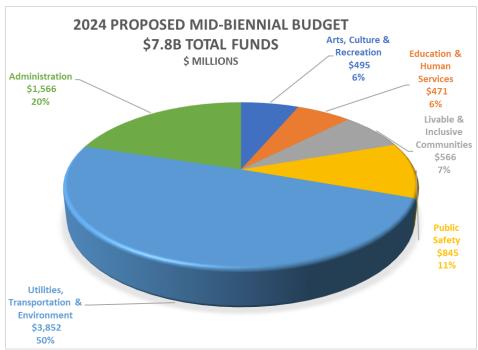

## **Expenditure Summary Charts and Tables**

|                                              | 2022 Actuals |           | 2023 Adopted Budget |           | 2024 Endorsed Budget |           | 2024 Proposed Budget |           |
|----------------------------------------------|--------------|-----------|---------------------|-----------|----------------------|-----------|----------------------|-----------|
|                                              | General Fund | All Funds | General Fund        | All Funds | General Fund         | All Funds | General Fund         | All Funds |
| Arts, Culture & Recreation                   |              |           |                     |           |                      |           |                      |           |
| Office of Arts and Culture                   | 2,315        | 17,027    |                     | 18,885    |                      | 17,432    | -                    | 21,467    |
| Seattle Center                               | 17,024       | 58,219    | 15,808              | 57,964    | 15,896               | 73,462    | 16,379               | 55,574    |
| Seattle Public Library                       |              | 88,838    |                     | 98,941    |                      | 95,686    |                      | 96,188    |
| Seattle Parks and Recreation                 | 112,981      | 271,961   | 116,702             | 328,941   | 117,853              | 328,540   | 119,962              | 321,544   |
| Subtotal                                     | 132,319      | 436,045   | 132,511             | 504,732   | 133,750              | 515,120   | 136,341              | 494,773   |
| Education & Human Services                   |              |           |                     |           |                      |           |                      |           |
| Department of Education and Early Learni     | 12,496       | 112,181   | 15,683              | 130,168   | 16,054               | 131,043   | 17,386               | 136,777   |
| Human Services Department                    | 186,235      | 306,480   | 219,940             | 319,127   | 224,575              | 318,976   | 233,380              | 334,071   |
| Subtotal                                     | 198,730      | 418,660   | 235,623             | 449,295   | 240,628              | 450,019   | 250,766              | 470,848   |
| Livable & Inclusive Communities              |              |           |                     |           |                      |           |                      |           |
| Department of Neighborhoods                  | 15,708       | 16,811    | 15,016              | 19,945    | 15,248               | 18,331    | 15,380               | 18,571    |
| Office of Hearing Examiner                   | 1,063        | 1,063     | 1,163               | 1,163     | 1,189                | 1,189     | 1,225                | 1,225     |
| Office for Civil Rights                      | 7,196        | 7,196     | 7,911               | 7,911     | 7,962                | 7,962     | 8,018                | 8,018     |
| Office of Economic Development               | 18,534       | 28,476    | 11,987              | 27,637    | 11,776               | 27,376    | 10,501               | 35,997    |
| Office of Housing                            | 421          | 280,072   | 2,592               | 252,995   | 2,291                | 253,542   | 0                    | 334,676   |
| Office of Immigrant and Refugee Affairs      | 6,635        | 6,753     | 4,900               | 5,063     | 4,938                | 5,101     | 6,029                | 6,193     |
| Office of Labor Standards                    | (0)          | 10,804    | -                   | 8,433     | -                    | 8,456     |                      | 8,340     |
| Office of Planning and Community Develo      | 22,642       | 24,825    | 8,874               | 35,267    | 8,771                | 35,078    | 7,826                | 35,824    |
| Seattle Department of Construction and I     | 10,348       | 99,315    | 10,664              | 111,804   | 9,645                | 112,102   | 10,108               | 117,121   |
| Subtotal                                     | 82,547       | 475,316   | 63,107              | 470,217   | 61,821               | 469,137   | 59,086               | 565,965   |
| Public Safety                                |              |           |                     |           |                      |           |                      |           |
| Community Assisted Response and Engage       | 21,503       | 21,503    | 20,523              | 20,523    | 21,683               | 21,683    | 26,583               | 26,583    |
| Community Police Commission                  | 1,471        | 1,471     | 1,888               | 1,888     | 1,910                | 1,910     | 2,126                | 2,126     |
| Firefighter's Pension                        | -,           | 21,948    | -                   | 22,973    | -                    | 23,037    | -                    | 23,038    |
| Law Department                               | 36,895       | 36,895    | 40,023              | 40,023    | 40,309               | 40,309    | 40,996               | 40,996    |
| Office of Emergency Management               | 5,434        | 5,615     | 2,786               | 2,786     | 2,825                | 2,825     | 2,936                | 2,936     |
| Office of Inspector General for Public Safet | 3,225        | 3,225     | 3,934               | 3,934     | 3,989                | 3,989     | 4,679                | 4,679     |
| Police Relief and Pension                    |              | 20,568    |                     | 26,741    |                      | 26,753    |                      | 26,756    |
| Seattle Fire Department                      | 281,911      | 281,917   | 271,287             | 271,287   | 278,507              | 278,507   | 282,662              | 282,662   |
| Seattle Municipal Court                      | 39,956       | 39,956    | 40,916              | 40,916    | 42,579               | 42,579    | 43,462               | 43,462    |
| Seattle Police Department                    | 361,432      | 364,461   | 371,169             | 374,320   | 381,080              | 384,937   | 389,401              | 391,555   |
| Subtotal                                     | 751,827      | 797,560   | 752,525             | 805,390   | 772,882              | 826,528   | 792,844              | 844,792   |
| Utilities, Transportation & Environment      | 2022 Actuals |           | 2023 Adopted Budget |           | 2024 Endorsed Budget |           | 2024 Proposed Budget |           |
| Office of Sustainability and Environment     | 7,141        | 13,961    | 7,876               | 29,123    | 7,947                | 31,203    | 7,239                | 30,556    |
| Seattle City Light                           |              | 1,374,206 |                     | 1,508,036 |                      | 1,535,982 | -                    | 1,533,072 |
| Seattle Department of Transportation         | 70,614       | 606,901   | 57,860              | 712,897   | 59,034               | 559,857   | 58,907               | 706,139   |
| Seattle Public Utilities                     | 19,739       | 1,217,543 | 27,256              | 1,418,931 | 28,150               | 1,446,756 | 27,134               | 1,582,618 |
| Subtotal                                     | 97,493       | 3,212,611 | 92,993              | 3,668,986 | 95,132               | 3,573,798 | 93,280               | 3,852,385 |
| Administration                               |              |           |                     |           |                      |           |                      |           |
| Office of the City Auditor                   | 2,448        | 2,523     | 2,276               | 2,276     | 2,305                | 2,305     | 2,304                | 2,304     |
| City Budget Office                           | 7,682        | 8,738     | 8,216               | 8,216     | 8,712                | 8,887     | 9,845                | 10,023    |
| Civil Service Commissions                    | 609          | 609       | 895                 | 895       | 919                  | 919       | 888                  | 888       |
| Ethics and Elections Commission              | 1,380        | 2,047     | 1,276               | 8,011     | 1,299                | 2,181     | 1,308                | 4,313     |
| Office of Economic and Revenue Forecasts     | 559          | 559       | 702                 | 702       | 706                  | 706       | 840                  | 840       |
| Finance and Administrative Services          | 50,257       | 337,707   | 55,512              | 417,287   | 57,234               | 428,500   | 62,854               | 450,349   |
| Finance General**                            | 273,061      | 455,168   | 199,964             | 339,047   | 215,343              | 343,259   | 228,614              | 336,545   |
| Seattle Information Technology Departme      | -            | 252,802   | 225                 | 312,775   | 225                  | 293,133   | -                    | 302,861   |
| Legislative Department                       | 19,296       | 19,296    | 20,817              | 20,817    | 21,135               | 21,135    | 20,934               | 20,934    |
| Office of the Mayor                          | 7,713        | 7,713     | 10,406              | 10,406    | 9,920                | 9,920     | 11,894               | 11,894    |
| Office of the Employee Ombud                 | 987          | 987       | 1,152               | 1,152     | 1,160                | 1,160     | 1,161                | 1,161     |
| Office of Intergovernmental Relations        | 3,113        | 3,113     | 3,106               | 3,106     | 3,141                | 3,141     | 3,141                | 3,141     |
| Employees' Retirement System                 |              | 8,720     |                     | 10,474    |                      | 10,526    |                      | 10,700    |
| Seattle Department of Human Resources        | 23,419       | 352,516   | 24,861              | 399,898   | 25,046               | 426,280   | 26,304               | 409,699   |
| Subtotal                                     | 390,525      | 1,452,499 | 329,409             | 1,535,063 | 347,144              | 1,552,052 | 370,088              | 1,565,652 |
| Total                                        | 1,653,442    | 6,792,690 | 1,606,167           | 7,433,683 | 1,651,357            | 7,386,654 | 1,702,405            | 7,794,414 |