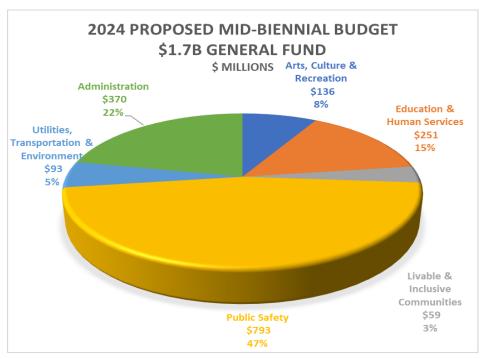

## **Expenditure Summary Charts and Tables**

|                                              | 2022 Actuals |           | 2023 Adopted Budget |           | 2024 Endorsed Budget |           | 2024 Proposed Budget |           |
|----------------------------------------------|--------------|-----------|---------------------|-----------|----------------------|-----------|----------------------|-----------|
|                                              | General Fund | All Funds | General Fund        | All Funds | General Fund         | All Funds | General Fund         | All Funds |
| Arts, Culture & Recreation                   |              |           |                     |           |                      |           |                      |           |
| Office of Arts and Culture                   | 2,315        | 17,027    |                     | 18,885    |                      | 17,432    | -                    | 21,467    |
| Seattle Center                               | 17,024       | 58,219    | 15,808              | 57,964    | 15,896               | 73,462    | 16,379               | 55,574    |
| Seattle Public Library                       |              | 88,838    |                     | 98,941    |                      | 95,686    |                      | 96,188    |
| Seattle Parks and Recreation                 | 112,981      | 271,961   | 116,702             | 328,941   | 117,853              | 328,540   | 119,962              | 321,544   |
| Subtotal                                     | 132,319      | 436,045   | 132,511             | 504,732   | 133,750              | 515,120   | 136,341              | 494,773   |
| Education & Human Services                   |              |           |                     |           |                      |           |                      |           |
| Department of Education and Early Learni     | 12,496       | 112,181   | 15,683              | 130,168   | 16,054               | 131,043   | 17,386               | 136,777   |
| Human Services Department                    | 186,235      | 306,480   | 219,940             | 319,127   | 224,575              | 318,976   | 233,380              | 334,071   |
| Subtotal                                     | 198,730      | 418,660   | 235,623             | 449,295   | 240,628              | 450,019   | 250,766              | 470,848   |
| Livable & Inclusive Communities              |              |           |                     |           |                      |           |                      |           |
| Department of Neighborhoods                  | 15,708       | 16,811    | 15,016              | 19,945    | 15,248               | 18,331    | 15,380               | 18,571    |
| Office of Hearing Examiner                   | 1,063        | 1,063     | 1,163               | 1,163     | 1,189                | 1,189     | 1,225                | 1,225     |
| Office for Civil Rights                      | 7,196        | 7,196     | 7,911               | 7,911     | 7,962                | 7,962     | 8,018                | 8,018     |
| Office of Economic Development               | 18,534       | 28,476    | 11,987              | 27,637    | 11,776               | 27,376    | 10,501               | 35,997    |
| Office of Housing                            | 421          | 280,072   | 2,592               | 252,995   | 2,291                | 253,542   | 0                    | 334,676   |
| Office of Immigrant and Refugee Affairs      | 6,635        | 6,753     | 4,900               | 5,063     | 4,938                | 5,101     | 6,029                | 6,193     |
| Office of Labor Standards                    | (0)          | 10,804    | -                   | 8,433     | -                    | 8,456     |                      | 8,340     |
| Office of Planning and Community Develo      | 22,642       | 24,825    | 8,874               | 35,267    | 8,771                | 35,078    | 7,826                | 35,824    |
| Seattle Department of Construction and I     | 10,348       | 99,315    | 10,664              | 111,804   | 9,645                | 112,102   | 10,108               | 117,121   |
| Subtotal                                     | 82,547       | 475,316   | 63,107              | 470,217   | 61,821               | 469,137   | 59,086               | 565,965   |
| Public Safety                                |              |           |                     |           |                      |           |                      |           |
| Community Assisted Response and Engage       | 21,503       | 21,503    | 20,523              | 20,523    | 21,683               | 21,683    | 26,583               | 26,583    |
| Community Police Commission                  | 1,471        | 1,471     | 1,888               | 1,888     | 1,910                | 1,910     | 2,126                | 2,126     |
| Firefighter's Pension                        | -,           | 21,948    | -                   | 22,973    | -                    | 23,037    | -                    | 23,038    |
| Law Department                               | 36,895       | 36,895    | 40,023              | 40,023    | 40,309               | 40,309    | 40,996               | 40,996    |
| Office of Emergency Management               | 5,434        | 5,615     | 2,786               | 2,786     | 2,825                | 2,825     | 2,936                | 2,936     |
| Office of Inspector General for Public Safet | 3,225        | 3,225     | 3,934               | 3,934     | 3,989                | 3,989     | 4,679                | 4,679     |
| Police Relief and Pension                    |              | 20,568    |                     | 26,741    |                      | 26,753    |                      | 26,756    |
| Seattle Fire Department                      | 281,911      | 281,917   | 271,287             | 271,287   | 278,507              | 278,507   | 282,662              | 282,662   |
| Seattle Municipal Court                      | 39,956       | 39,956    | 40,916              | 40,916    | 42,579               | 42,579    | 43,462               | 43,462    |
| Seattle Police Department                    | 361,432      | 364,461   | 371,169             | 374,320   | 381,080              | 384,937   | 389,401              | 391,555   |
| Subtotal                                     | 751,827      | 797,560   | 752,525             | 805,390   | 772,882              | 826,528   | 792,844              | 844,792   |
| Utilities, Transportation & Environment      | 2022 Actuals |           | 2023 Adopted Budget |           | 2024 Endorsed Budget |           | 2024 Proposed Budget |           |
| Office of Sustainability and Environment     | 7,141        | 13,961    | 7,876               | 29,123    | 7,947                | 31,203    | 7,239                | 30,556    |
| Seattle City Light                           |              | 1,374,206 |                     | 1,508,036 |                      | 1,535,982 | -                    | 1,533,072 |
| Seattle Department of Transportation         | 70,614       | 606,901   | 57,860              | 712,897   | 59,034               | 559,857   | 58,907               | 706,139   |
| Seattle Public Utilities                     | 19,739       | 1,217,543 | 27,256              | 1,418,931 | 28,150               | 1,446,756 | 27,134               | 1,582,618 |
| Subtotal                                     | 97,493       | 3,212,611 | 92,993              | 3,668,986 | 95,132               | 3,573,798 | 93,280               | 3,852,385 |
| Administration                               |              |           |                     |           |                      |           |                      |           |
| Office of the City Auditor                   | 2,448        | 2,523     | 2,276               | 2,276     | 2,305                | 2,305     | 2,304                | 2,304     |
| City Budget Office                           | 7,682        | 8,738     | 8,216               | 8,216     | 8,712                | 8,887     | 9,845                | 10,023    |
| Civil Service Commissions                    | 609          | 609       | 895                 | 895       | 919                  | 919       | 888                  | 888       |
| Ethics and Elections Commission              | 1,380        | 2,047     | 1,276               | 8,011     | 1,299                | 2,181     | 1,308                | 4,313     |
| Office of Economic and Revenue Forecasts     | 559          | 559       | 702                 | 702       | 706                  | 706       | 840                  | 840       |
| Finance and Administrative Services          | 50,257       | 337,707   | 55,512              | 417,287   | 57,234               | 428,500   | 62,854               | 450,349   |
| Finance General**                            | 273,061      | 455,168   | 199,964             | 339,047   | 215,343              | 343,259   | 228,614              | 336,545   |
| Seattle Information Technology Departme      | -            | 252,802   | 225                 | 312,775   | 225                  | 293,133   | -                    | 302,861   |
| Legislative Department                       | 19,296       | 19,296    | 20,817              | 20,817    | 21,135               | 21,135    | 20,934               | 20,934    |
| Office of the Mayor                          | 7,713        | 7,713     | 10,406              | 10,406    | 9,920                | 9,920     | 11,894               | 11,894    |
| Office of the Employee Ombud                 | 987          | 987       | 1,152               | 1,152     | 1,160                | 1,160     | 1,161                | 1,161     |
| Office of Intergovernmental Relations        | 3,113        | 3,113     | 3,106               | 3,106     | 3,141                | 3,141     | 3,141                | 3,141     |
| Employees' Retirement System                 |              | 8,720     |                     | 10,474    |                      | 10,526    |                      | 10,700    |
| Seattle Department of Human Resources        | 23,419       | 352,516   | 24,861              | 399,898   | 25,046               | 426,280   | 26,304               | 409,699   |
| Subtotal                                     | 390,525      | 1,452,499 | 329,409             | 1,535,063 | 347,144              | 1,552,052 | 370,088              | 1,565,652 |
| Total                                        | 1,653,442    | 6,792,690 | 1,606,167           | 7,433,683 | 1,651,357            | 7,386,654 | 1,702,405            | 7,794,414 |