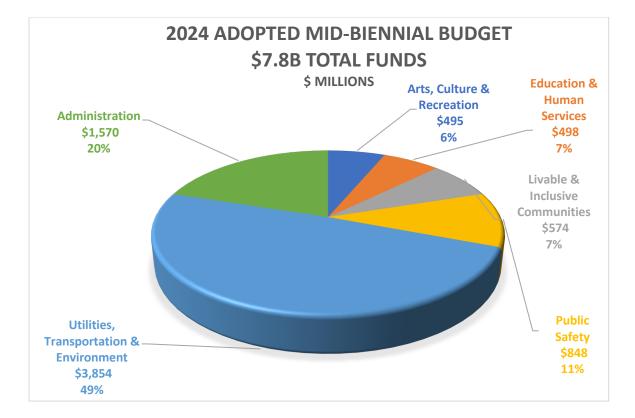

## **Expenditure Summary**

in thousands of dollars

|                                   | <b>2022 Actuals</b><br>General |           | 2023 Adopted Budget<br>General |           | <b>2024 Endorsed Budget</b><br>General |           | <b>2024 Adopted Budget</b><br>General |           |
|-----------------------------------|--------------------------------|-----------|--------------------------------|-----------|----------------------------------------|-----------|---------------------------------------|-----------|
|                                   | Fund                           | All Funds | Fund                           | All Funds | Fund                                   | All Funds | Fund                                  | All Funds |
| Arts, Culture & Recreation        |                                |           |                                |           |                                        |           |                                       |           |
| Office of Arts and Culture        | 2,315                          | 17,027    | -                              | 18,885    | -                                      | 17,432    | 20                                    | 22,904    |
| Seattle Center                    | 17,024                         | 58,219    | 15,808                         | 57,964    | 15,896                                 | 73,462    | 16,335                                | 55,526    |
| Seattle Public Library            | -                              | 88,838    | -                              | 98,941    | -                                      | 95,686    | -                                     | 95,777    |
| Seattle Parks and Recreation      | 112,981                        | 271,961   | 116,702                        | 328,941   | 117,853                                | 328,540   | 119,481                               | 320,716   |
| Subtotal                          | 132,319                        | 436,045   | 132,511                        | 504,732   | 133,750                                | 515,120   | 135,836                               | 494,922   |
| Education & Human Services        |                                |           |                                |           |                                        |           |                                       |           |
| Department of Education and Early |                                |           |                                |           |                                        |           |                                       |           |
| Learning                          | 12,496                         | 112,181   | 15,683                         | 130,168   | 16,054                                 | 131,043   | 20,420                                | 156,798   |
| Human Services Department         | 186,235                        | 306,480   | 219,940                        | 319,127   | 224,575                                | 318,976   | 241,351                               | 341,028   |
| Subtotal                          | 198,730                        | 418,660   | 235,623                        | 449,295   | 240,628                                | 450,019   | 261,771                               | 497,827   |
| Livable & Inclusive Communities   |                                |           |                                |           |                                        |           |                                       |           |
| Department of Neighborhoods       | 15,708                         | 16,811    | 15,016                         | 19,945    | 15,248                                 | 18,331    | 15,537                                | 18,724    |
| Office of Hearing Examiner        | 1,063                          | 1,063     | 1,163                          | 1,163     | 1,189                                  | 1,189     | 1,219                                 | 1,219     |
| Office for Civil Rights           | 7,196                          | 7,196     | 7,911                          | 7,911     | 7,962                                  | 7,962     | 7,986                                 | 7,986     |
| Office of Economic Development    | 18,534                         | 28,476    | 11,987                         | 27,637    | 11,776                                 | 27,376    | 11,460                                | 37,241    |
| Office of Housing                 | 421                            | 280,072   | 2,592                          | 252,995   | 2,291                                  | 253,542   | 51                                    | 339,335   |
| Office of Immigrant and Refugee   |                                |           |                                |           |                                        |           |                                       |           |
| Affairs                           | 6,635                          | 6,753     | 4,900                          | 5,063     | 4,938                                  | 5,101     | 6,241                                 | 6,404     |
| Office of Labor Standards         | (0)                            | 10,804    | -                              | 8,433     | -                                      | 8,456     | -                                     | 9,041     |
| Office of Planning and Community  |                                |           |                                |           |                                        |           |                                       |           |
| Development                       | 22,642                         | 24,825    | 8,874                          | 35,267    | 8,771                                  | 35,078    | 7,778                                 | 35,891    |
| Seattle Department of             |                                |           |                                |           |                                        |           |                                       |           |
| Construction and Inspections      | 10,348                         | 99,315    | 10,664                         | 111,804   | 9,645                                  | 112,102   | 11,260                                | 117,667   |
| Subtotal                          | 82,547                         | 475,316   | 63,107                         | 470,217   | 61,821                                 | 469,137   | 61,532                                | 573,509   |
| Public Safety                     |                                |           |                                |           |                                        |           |                                       |           |
| Community Assisted Response and   |                                |           |                                |           |                                        |           |                                       |           |
| Engagement                        | 21,503                         | 21,503    | 20,523                         | 20,523    | 21,683                                 | 21,683    | 26,343                                | 26,343    |
| Community Police Commission       | 1,471                          | 1,471     | 1,888                          | 1,888     | 1,910                                  | 1,910     | 2,113                                 | 2,113     |
| Firefighter's Pension             | -                              | 21,948    | -                              | 22,973    | -                                      | 23,037    | -                                     | 23,038    |
| Law Department                    | 36,895                         | 36,895    | 40,023                         | 40,023    | 40,309                                 | 40,309    | 40,781                                | 40,781    |
| Office of Emergency Management    | 5,434                          | 5,615     | 2,786                          | 2,786     | 2,825                                  | 2,825     | 2,923                                 | 2,923     |
| Office of Inspector General for   |                                |           |                                |           |                                        |           |                                       |           |
| Public Safety                     | 3,225                          | 3,225     | 3,934                          | 3,934     | 3,989                                  | 3,989     | 4,700                                 | 4,700     |
| Police Relief and Pension         | -                              | 20,568    | -                              | 26,741    | -                                      | 26,753    | -                                     | 26,749    |
| Seattle Fire Department           | 281,911                        | 281,917   | 271,287                        | 271,287   | 278,507                                | 278,507   | 282,575                               | 282,575   |
| Seattle Municipal Court           | 39,956                         | 39,956    | 40,916                         | 40,916    | 42,579                                 | 42,579    | 43,280                                | 43,280    |
| Seattle Police Department         | 361,432                        | 364,461   | 371,169                        | 374,320   | 381,080                                | 384,937   | 393,643                               | 395,795   |
| Subtotal                          | 751,827                        | 797,560   | 752,525                        | 805,390   | 772,882                                | 826,528   | 796,357                               | 848,296   |

## **Summary Charts and Tables**

| in thousands of dollars<br>Utilities, Transportation & | 2022 Actuals<br>General |           | 2023 Adopted Budget<br>General |               | 2024 Endorsed Budget<br>General |                | 2024 Adopted Budget<br>General |           |
|--------------------------------------------------------|-------------------------|-----------|--------------------------------|---------------|---------------------------------|----------------|--------------------------------|-----------|
| Environment                                            | Fund                    | All Funds | Fund                           | All Funds     | Fund                            | All Funds      | Fund                           | All Funds |
| Office of Sustainability and                           |                         |           |                                | 7.11.1.01.000 |                                 | 7.11.1.0.1.0.0 |                                |           |
| Environment                                            | 7,141                   | 13,961    | 7,876                          | 29,123        | 7,947                           | 31,203         | 7,260                          | 30,585    |
| Seattle City Light                                     | -                       | 1,374,206 | -                              | 1,508,036     | -                               | 1,535,982      | -                              | 1,531,413 |
| Seattle Department of                                  |                         |           |                                | , ,           |                                 | , ,            |                                |           |
| Transportation                                         | 70,614                  | 606,901   | 57,860                         | 712,897       | 59,034                          | 559,857        | 63,415                         | 711,293   |
| Seattle Public Utilities                               | 19,739                  | 1,217,543 | 27,256                         | 1,418,931     | 28,150                          | 1,446,756      | 26,705                         | 1,580,693 |
| Subtotal                                               | 97,493                  | 3,212,611 | 92,993                         | 3,668,986     | 95,132                          | 3,573,798      | 97,381                         | 3,853,984 |
|                                                        |                         |           |                                |               |                                 |                |                                |           |
| Administration                                         |                         |           |                                |               |                                 |                |                                |           |
| Office of the City Auditor                             | 2,448                   | 2,523     | 2,276                          | 2,276         | 2,305                           | 2,305          | 2,330                          | 2,330     |
| City Budget Office                                     | 7,682                   | 8,738     | 8,216                          | 8,216         | 8,712                           | 8,887          | 8,783                          | 8,959     |
| Civil Service Commissions                              | 609                     | 609       | 895                            | 895           | 919                             | 919            | 882                            | 882       |
| Ethics and Elections Commission                        | 1,380                   | 2,047     | 1,276                          | 8,011         | 1,299                           | 2,181          | 1,303                          | 4,306     |
| Office of Economic and Revenue                         |                         |           |                                |               |                                 |                |                                |           |
| Forecasts                                              | 559                     | 559       | 702                            | 702           | 706                             | 706            | 836                            | 836       |
| Finance and Administrative                             |                         |           |                                |               |                                 |                |                                |           |
| Services                                               | 50,257                  | 337,707   | 55,512                         | 417,287       | 57,234                          | 428,500        | 63,563                         | 450,800   |
| Finance General**                                      | 273,061                 | 455,168   | 199,964                        | 339,047       | 215,343                         | 343,259        | 228,290                        | 342,026   |
| Seattle Information Technology                         |                         |           |                                |               |                                 |                |                                |           |
| Department                                             | -                       | 252,802   | 225                            | 312,775       | 225                             | 293,133        | -                              | 302,496   |
| Legislative Department                                 | 19,296                  | 19,296    | 20,817                         | 20,817        | 21,135                          | 21,135         | 21,023                         | 21,023    |
| Office of the Mayor                                    | 7,713                   | 7,713     | 10,406                         | 10,406        | 9,920                           | 9,920          | 11,866                         | 11,866    |
| Office of the Employee Ombud                           | 987                     | 987       | 1,152                          | 1,152         | 1,160                           | 1,160          | 1,154                          | 1,154     |
| Office of Intergovernmental                            |                         |           |                                |               |                                 |                |                                |           |
| Relations                                              | 3,113                   | 3,113     | 3,106                          | 3,106         | 3,141                           | 3,141          | 3,124                          | 3,124     |
| Employees' Retirement System                           | -                       | 8,720     | -                              | 10,474        | -                               | 10,526         | -                              | 10,656    |
| Seattle Department of Human                            |                         |           |                                |               |                                 |                |                                |           |
| Resources                                              | 23,419                  | 352,516   | 24,861                         | 399,898       | 25,046                          | 426,280        | 26,152                         | 409,547   |
| Subtotal                                               | 390,525                 | 1,452,499 | 329,409                        | 1,535,063     | 347,144                         | 1,552,052      | 369,304                        | 1,570,004 |
| Total                                                  | 1,653,442               | 6,792,690 | 1,606,167                      | 7,433,683     | 1,651,357                       | 7,386,654      | 1,722,180                      | 7,838,541 |