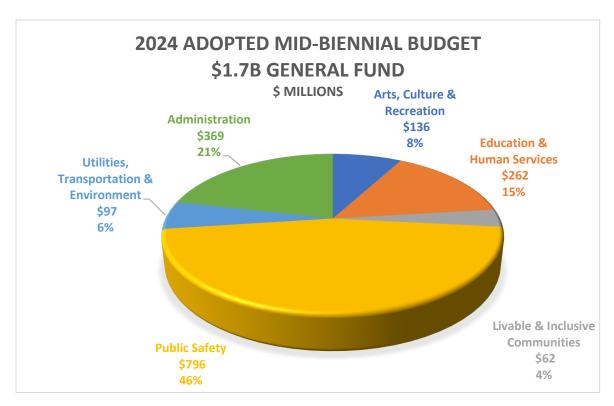

## **Expenditure Summary**

in thousands of dollars

|                                   | <b>2022 Actuals</b><br>General |           | 2023 Adopted Budget<br>General |           | <b>2024 Endorsed Budget</b><br>General |           | <b>2024 Adopted Budget</b><br>General |           |
|-----------------------------------|--------------------------------|-----------|--------------------------------|-----------|----------------------------------------|-----------|---------------------------------------|-----------|
|                                   | Fund                           | All Funds | Fund                           | All Funds | Fund                                   | All Funds | Fund                                  | All Funds |
| Arts, Culture & Recreation        |                                |           |                                |           |                                        |           |                                       |           |
| Office of Arts and Culture        | 2,315                          | 17,027    | -                              | 18,885    | -                                      | 17,432    | 20                                    | 22,904    |
| Seattle Center                    | 17,024                         | 58,219    | 15,808                         | 57,964    | 15,896                                 | 73,462    | 16,335                                | 55,526    |
| Seattle Public Library            | -                              | 88,838    | -                              | 98,941    | -                                      | 95,686    | -                                     | 95,777    |
| Seattle Parks and Recreation      | 112,981                        | 271,961   | 116,702                        | 328,941   | 117,853                                | 328,540   | 119,481                               | 320,716   |
| Subtotal                          | 132,319                        | 436,045   | 132,511                        | 504,732   | 133,750                                | 515,120   | 135,836                               | 494,922   |
| Education & Human Services        |                                |           |                                |           |                                        |           |                                       |           |
| Department of Education and Early |                                |           |                                |           |                                        |           |                                       |           |
| Learning                          | 12,496                         | 112,181   | 15,683                         | 130,168   | 16,054                                 | 131,043   | 20,420                                | 156,798   |
| Human Services Department         | 186,235                        | 306,480   | 219,940                        | 319,127   | 224,575                                | 318,976   | 241,351                               | 341,028   |
| Subtotal                          | 198,730                        | 418,660   | 235,623                        | 449,295   | 240,628                                | 450,019   | 261,771                               | 497,827   |
| Livable & Inclusive Communities   |                                |           |                                |           |                                        |           |                                       |           |
| Department of Neighborhoods       | 15,708                         | 16,811    | 15,016                         | 19,945    | 15,248                                 | 18,331    | 15,537                                | 18,724    |
| Office of Hearing Examiner        | 1,063                          | 1,063     | 1,163                          | 1,163     | 1,189                                  | 1,189     | 1,219                                 | 1,219     |
| Office for Civil Rights           | 7,196                          | 7,196     | 7,911                          | 7,911     | 7,962                                  | 7,962     | 7,986                                 | 7,986     |
| Office of Economic Development    | 18,534                         | 28,476    | 11,987                         | 27,637    | 11,776                                 | 27,376    | 11,460                                | 37,241    |
| Office of Housing                 | 421                            | 280,072   | 2,592                          | 252,995   | 2,291                                  | 253,542   | 51                                    | 339,335   |
| Office of Immigrant and Refugee   |                                |           |                                |           |                                        |           |                                       |           |
| Affairs                           | 6,635                          | 6,753     | 4,900                          | 5,063     | 4,938                                  | 5,101     | 6,241                                 | 6,404     |
| Office of Labor Standards         | (0)                            | 10,804    | -                              | 8,433     | -                                      | 8,456     | -                                     | 9,041     |
| Office of Planning and Community  |                                |           |                                |           |                                        |           |                                       |           |
| Development                       | 22,642                         | 24,825    | 8,874                          | 35,267    | 8,771                                  | 35,078    | 7,778                                 | 35,891    |
| Seattle Department of             |                                |           |                                |           |                                        |           |                                       |           |
| Construction and Inspections      | 10,348                         | 99,315    | 10,664                         | 111,804   | 9,645                                  | 112,102   | 11,260                                | 117,667   |
| Subtotal                          | 82,547                         | 475,316   | 63,107                         | 470,217   | 61,821                                 | 469,137   | 61,532                                | 573,509   |
| Public Safety                     |                                |           |                                |           |                                        |           |                                       |           |
| Community Assisted Response and   |                                |           |                                |           |                                        |           |                                       |           |
| Engagement                        | 21,503                         | 21,503    | 20,523                         | 20,523    | 21,683                                 | 21,683    | 26,343                                | 26,343    |
| Community Police Commission       | 1,471                          | 1,471     | 1,888                          | 1,888     | 1,910                                  | 1,910     | 2,113                                 | 2,113     |
| Firefighter's Pension             | -                              | 21,948    | -                              | 22,973    | -                                      | 23,037    | -                                     | 23,038    |
| Law Department                    | 36,895                         | 36,895    | 40,023                         | 40,023    | 40,309                                 | 40,309    | 40,781                                | 40,781    |
| Office of Emergency Management    | 5,434                          | 5,615     | 2,786                          | 2,786     | 2,825                                  | 2,825     | 2,923                                 | 2,923     |
| Office of Inspector General for   |                                |           |                                |           |                                        |           |                                       |           |
| Public Safety                     | 3,225                          | 3,225     | 3,934                          | 3,934     | 3,989                                  | 3,989     | 4,700                                 | 4,700     |
| Police Relief and Pension         | -                              | 20,568    | -                              | 26,741    | -                                      | 26,753    | -                                     | 26,749    |
| Seattle Fire Department           | 281,911                        | 281,917   | 271,287                        | 271,287   | 278,507                                | 278,507   | 282,575                               | 282,575   |
| Seattle Municipal Court           | 39,956                         | 39,956    | 40,916                         | 40,916    | 42,579                                 | 42,579    | 43,280                                | 43,280    |
| Seattle Police Department         | 361,432                        | 364,461   | 371,169                        | 374,320   | 381,080                                | 384,937   | 393,643                               | 395,795   |
| Subtotal                          | 751,827                        | 797,560   | 752,525                        | 805,390   | 772,882                                | 826,528   | 796,357                               | 848,296   |

## **Summary Charts and Tables**

| in thousands of dollars<br>Utilities, Transportation & | 2022 Actuals<br>General |           | 2023 Adopted Budget<br>General |               | 2024 Endorsed Budget<br>General |                | 2024 Adopted Budget<br>General |           |
|--------------------------------------------------------|-------------------------|-----------|--------------------------------|---------------|---------------------------------|----------------|--------------------------------|-----------|
| Environment                                            | Fund                    | All Funds | Fund                           | All Funds     | Fund                            | All Funds      | Fund                           | All Funds |
| Office of Sustainability and                           |                         |           |                                | 7.11.1.01.000 |                                 | 7.11.1.0.1.0.0 |                                |           |
| Environment                                            | 7,141                   | 13,961    | 7,876                          | 29,123        | 7,947                           | 31,203         | 7,260                          | 30,585    |
| Seattle City Light                                     | -                       | 1,374,206 | -                              | 1,508,036     | -                               | 1,535,982      | -                              | 1,531,413 |
| Seattle Department of                                  |                         |           |                                | , ,           |                                 | , ,            |                                |           |
| Transportation                                         | 70,614                  | 606,901   | 57,860                         | 712,897       | 59,034                          | 559,857        | 63,415                         | 711,293   |
| Seattle Public Utilities                               | 19,739                  | 1,217,543 | 27,256                         | 1,418,931     | 28,150                          | 1,446,756      | 26,705                         | 1,580,693 |
| Subtotal                                               | 97,493                  | 3,212,611 | 92,993                         | 3,668,986     | 95,132                          | 3,573,798      | 97,381                         | 3,853,984 |
|                                                        |                         |           |                                |               |                                 |                |                                |           |
| Administration                                         |                         |           |                                |               |                                 |                |                                |           |
| Office of the City Auditor                             | 2,448                   | 2,523     | 2,276                          | 2,276         | 2,305                           | 2,305          | 2,330                          | 2,330     |
| City Budget Office                                     | 7,682                   | 8,738     | 8,216                          | 8,216         | 8,712                           | 8,887          | 8,783                          | 8,959     |
| Civil Service Commissions                              | 609                     | 609       | 895                            | 895           | 919                             | 919            | 882                            | 882       |
| Ethics and Elections Commission                        | 1,380                   | 2,047     | 1,276                          | 8,011         | 1,299                           | 2,181          | 1,303                          | 4,306     |
| Office of Economic and Revenue                         |                         |           |                                |               |                                 |                |                                |           |
| Forecasts                                              | 559                     | 559       | 702                            | 702           | 706                             | 706            | 836                            | 836       |
| Finance and Administrative                             |                         |           |                                |               |                                 |                |                                |           |
| Services                                               | 50,257                  | 337,707   | 55,512                         | 417,287       | 57,234                          | 428,500        | 63,563                         | 450,800   |
| Finance General**                                      | 273,061                 | 455,168   | 199,964                        | 339,047       | 215,343                         | 343,259        | 228,290                        | 342,026   |
| Seattle Information Technology                         |                         |           |                                |               |                                 |                |                                |           |
| Department                                             | -                       | 252,802   | 225                            | 312,775       | 225                             | 293,133        | -                              | 302,496   |
| Legislative Department                                 | 19,296                  | 19,296    | 20,817                         | 20,817        | 21,135                          | 21,135         | 21,023                         | 21,023    |
| Office of the Mayor                                    | 7,713                   | 7,713     | 10,406                         | 10,406        | 9,920                           | 9,920          | 11,866                         | 11,866    |
| Office of the Employee Ombud                           | 987                     | 987       | 1,152                          | 1,152         | 1,160                           | 1,160          | 1,154                          | 1,154     |
| Office of Intergovernmental                            |                         |           |                                |               |                                 |                |                                |           |
| Relations                                              | 3,113                   | 3,113     | 3,106                          | 3,106         | 3,141                           | 3,141          | 3,124                          | 3,124     |
| Employees' Retirement System                           | -                       | 8,720     | -                              | 10,474        | -                               | 10,526         | -                              | 10,656    |
| Seattle Department of Human                            |                         |           |                                |               |                                 |                |                                |           |
| Resources                                              | 23,419                  | 352,516   | 24,861                         | 399,898       | 25,046                          | 426,280        | 26,152                         | 409,547   |
| Subtotal                                               | 390,525                 | 1,452,499 | 329,409                        | 1,535,063     | 347,144                         | 1,552,052      | 369,304                        | 1,570,004 |
| Total                                                  | 1,653,442               | 6,792,690 | 1,606,167                      | 7,433,683     | 1,651,357                       | 7,386,654      | 1,722,180                      | 7,838,541 |