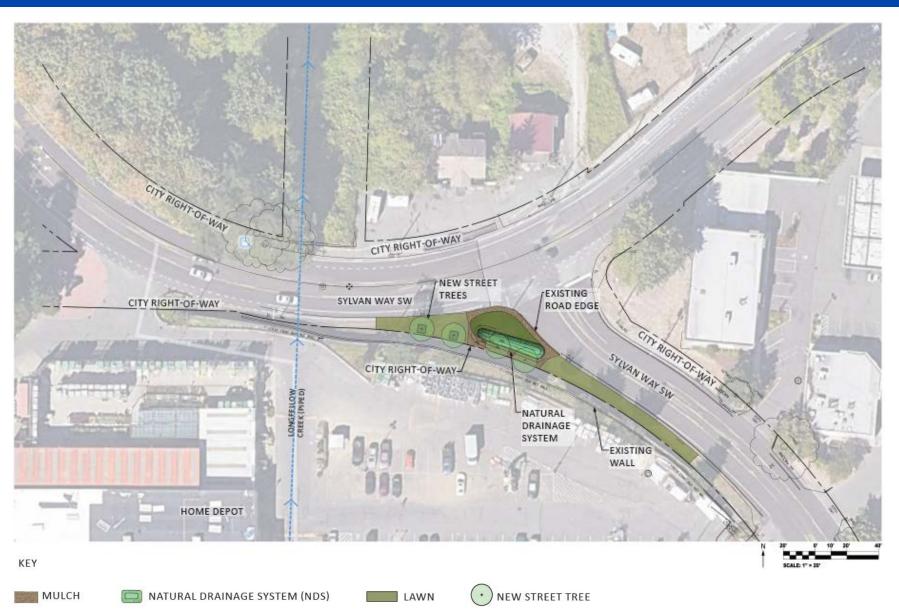

Natural Drainage Systems consist of shallow depressions built in the roadway shoulder (the space between the street edge and the property line) and are filled with deep-rooted plants and spongy soils that temporarily hold and clean polluted stormwater from streets. These features capture and clean pollutants before they can reach Longfellow Creek.

### **Community benefits**

**Natural Drainage Systems** offer multiple benefits to local neighborhoods and ecosystems, including:

- **Increased landscaping**
- **Lower risk of flooding**
- **Creation of habitat along our streets**
- Healthier creek ecosystems
- **Traffic calming**

### **PROJECT AREA**