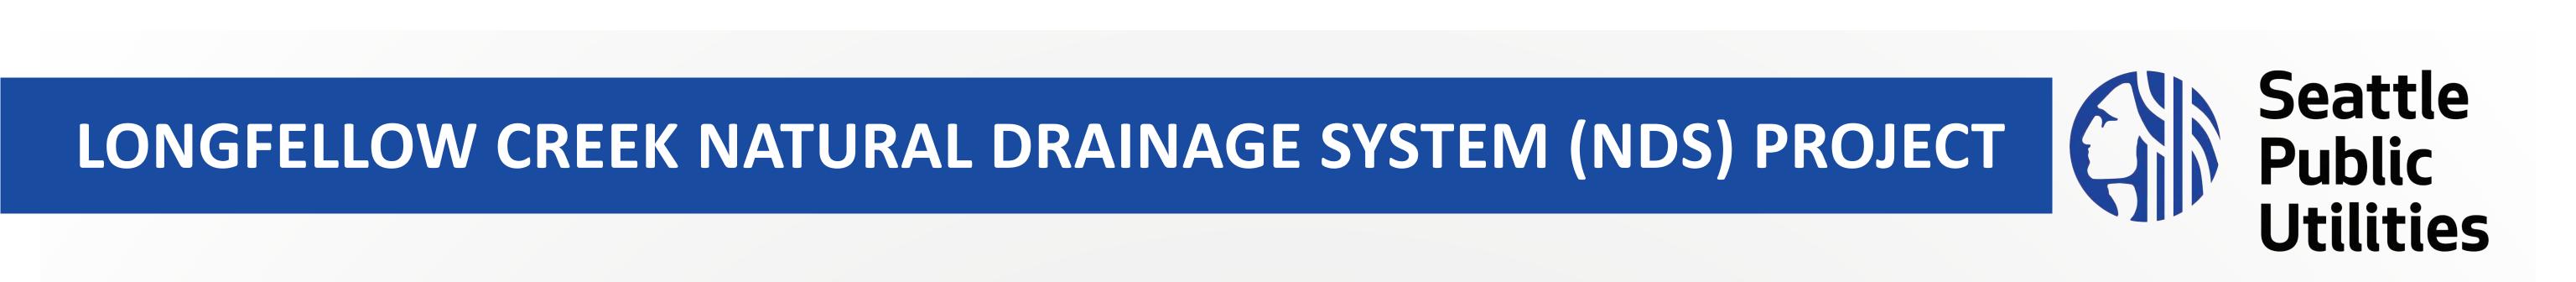

### What are Natural Drainage Systems?

When it rains in the Delridge and Westwood neighborhoods, pollution from our streets runs into Longfellow Creek untreated. This is not healthy for the creek or for people. The good news is: there is something we can do.

Natural Drainage Systems consist of shallow depressions built in the roadway shoulder (the space between the street edge and the property line) and are filled with deep-rooted plants and spongy soils that temporarily hold and clean polluted stormwater from streets. These features capture and clean pollutants before they can reach Longfellow Creek.

### **Community benefits**

**Natural Drainage Systems** offer multiple benefits to local neighborhoods and ecosystems, including:

- **Increased landscaping**
- **Lower risk of flooding**
- **Creation of habitat along our streets**
- Healthier creek ecosystems
- **Traffic calming**