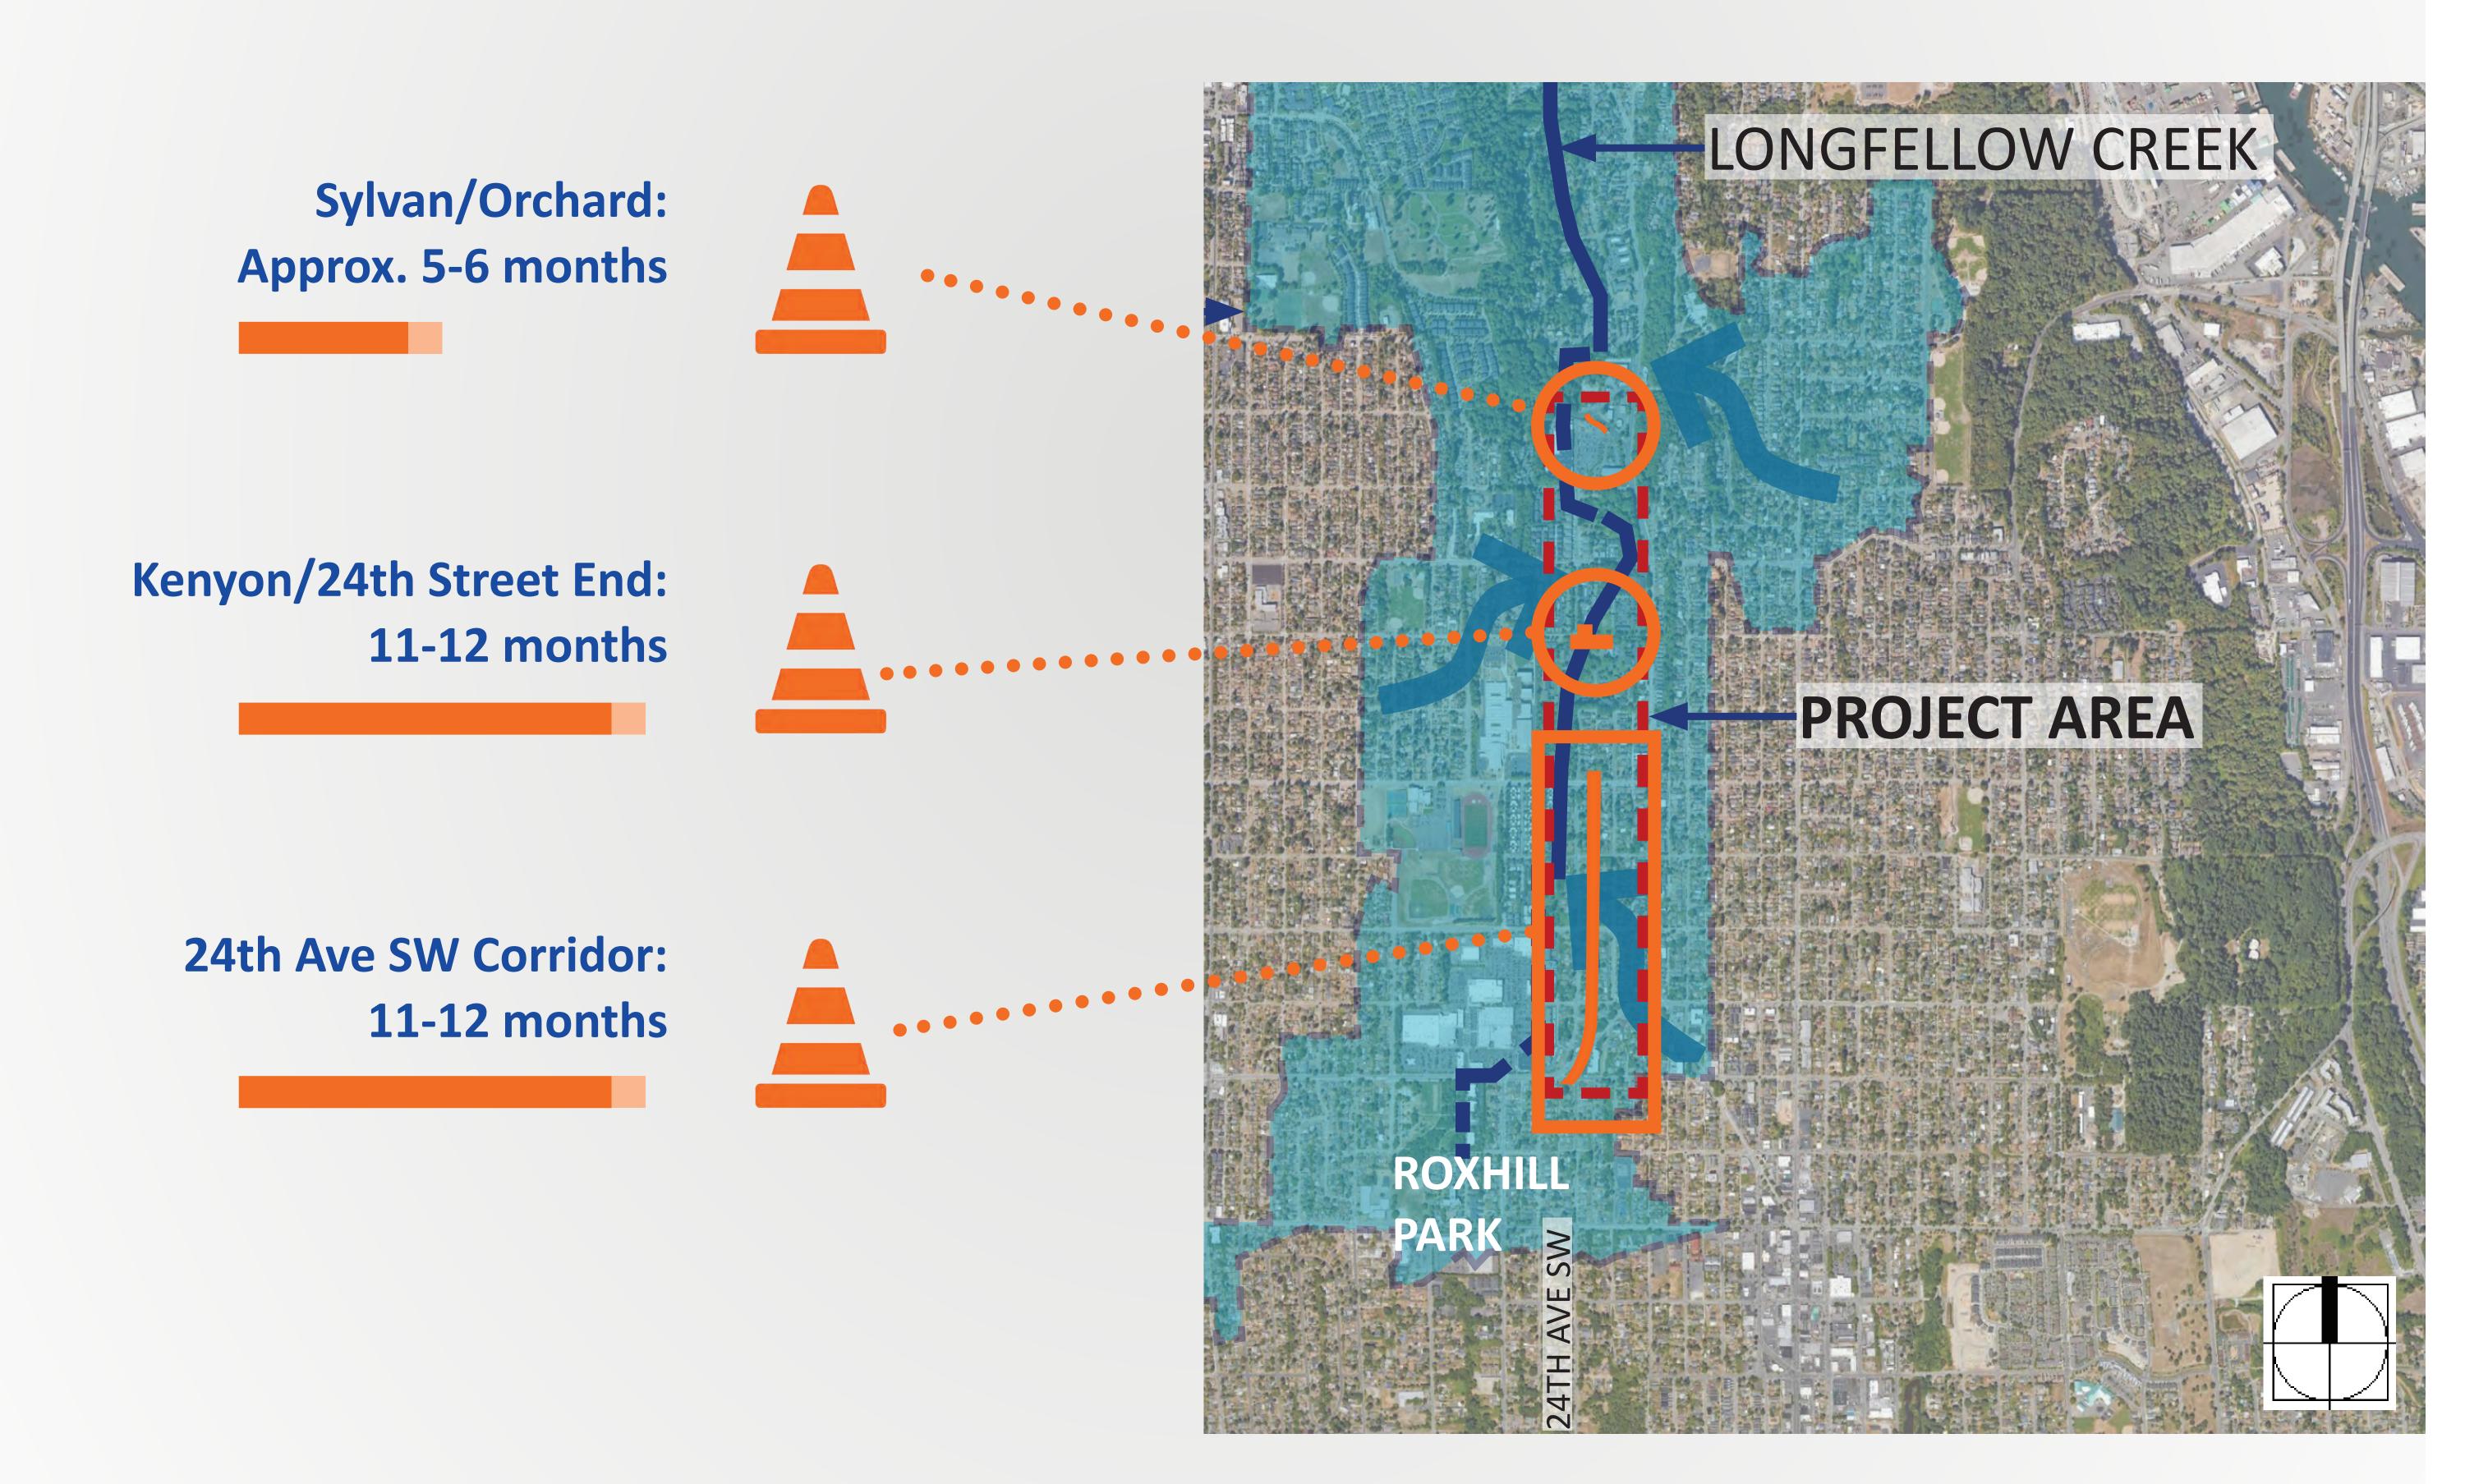

# WHERE WE ARE NOW

...and where we're going

We are working to finalize the design for the Longfellow Creek NDS project. Construction on this multisite project is scheduled to begin in mid-2021 and go through 2022.

### See below for estimated construction timeline for each project site.

In general, when work is occurring near your home you can expect construction noise, dirt/dust, and vibrations as well as increased construction traffic and materials/equipment staged in the right-of-way. We will share more information about anticipated start date for work on this site, construction schedule, and

#### anticipated construction impacts once we have a contractor onboard.