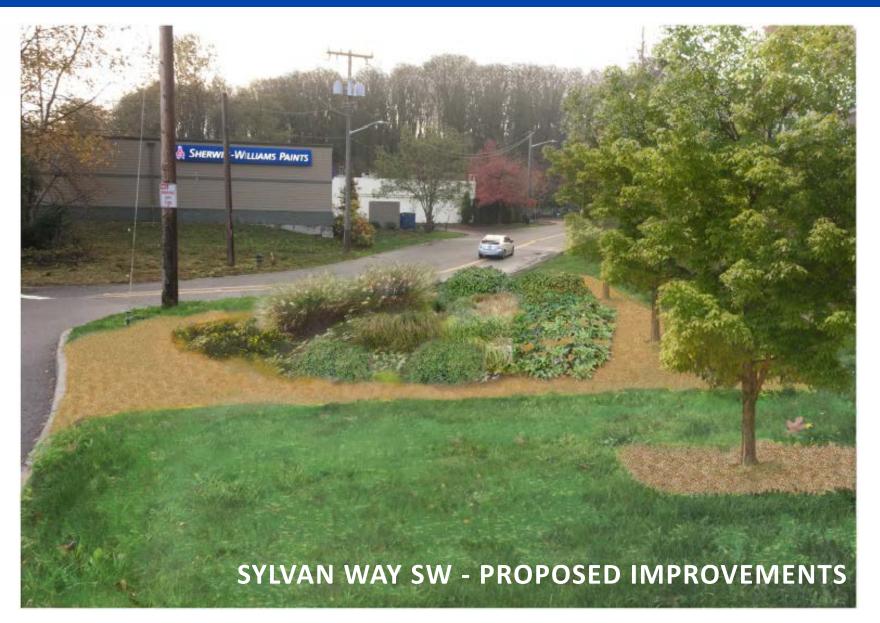

Natural Drainage Systems consist of shallow depressions built in the roadway shoulder (the space between the street edge and the property line) and are filled with deep-rooted plants and spongy soils that temporarily hold and clean polluted stormwater from streets. These features capture and clean pollutants before they can reach Longfellow Creek.

### **Community benefits**

**Natural Drainage Systems** offer multiple benefits to local neighborhoods and ecosystems, including:

- **Increased landscaping**
- **Lower risk of flooding**
- **Creation of habitat along our streets**
- Healthier creek ecosystems
- **Traffic calming**