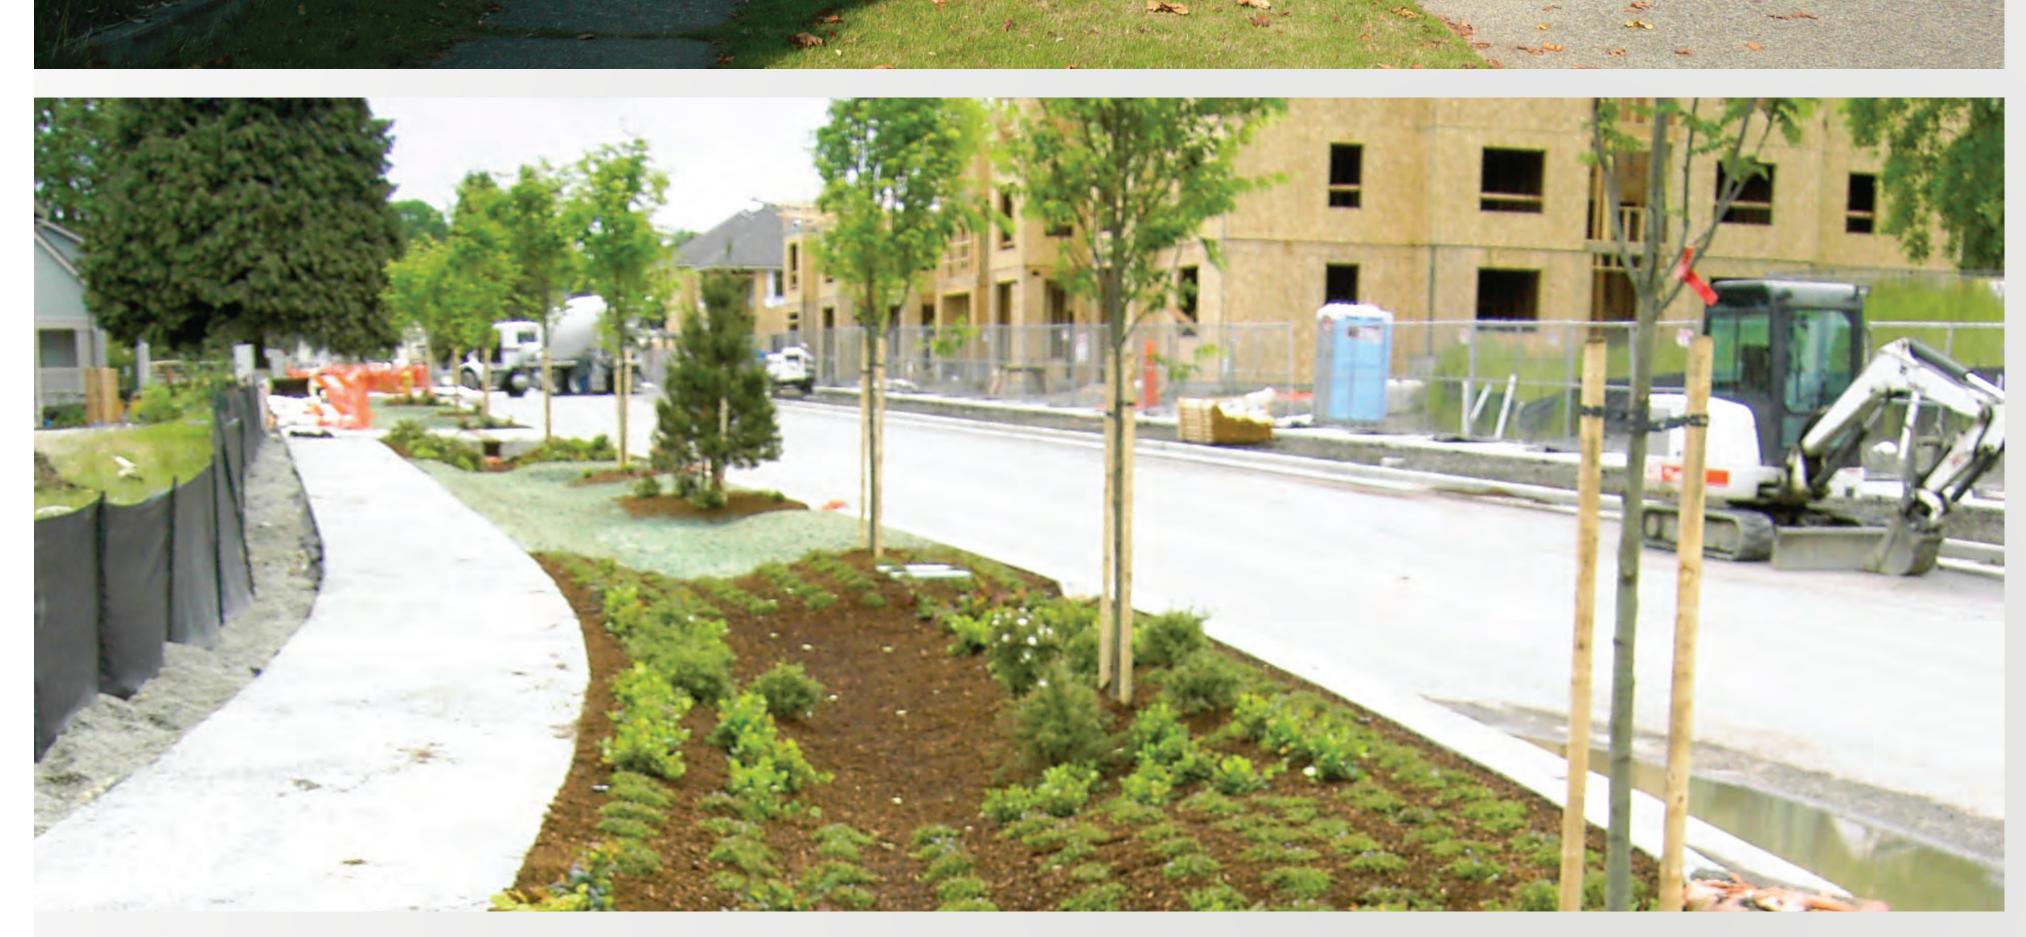

# WHAT TO EXPECT

### How a typical NDS planting installation changes over time

### GROWING

- ~5 years

### MATURE