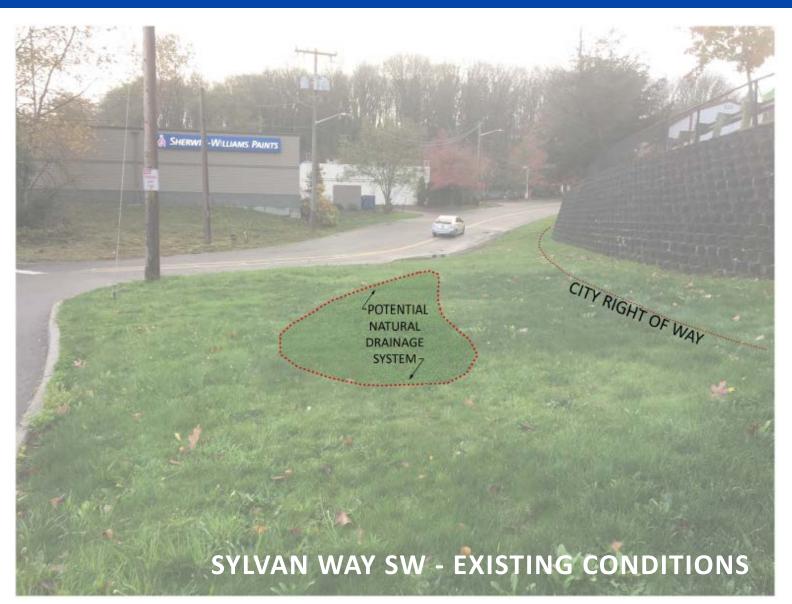

Natural Drainage Systems consist of shallow depressions built in the roadway shoulder (the space between the street edge and the property line) and are filled with deep-rooted plants and spongy soils that temporarily hold and clean polluted stormwater from streets. These features capture and clean pollutants before they can reach Longfellow Creek.

### **Community benefits**

**Natural Drainage Systems** offer multiple benefits to local neighborhoods and ecosystems, including:

- **Increased landscaping**
- **Lower risk of flooding**
- **Creation of habitat along our streets**
- Healthier creek ecosystems
- **Traffic calming**