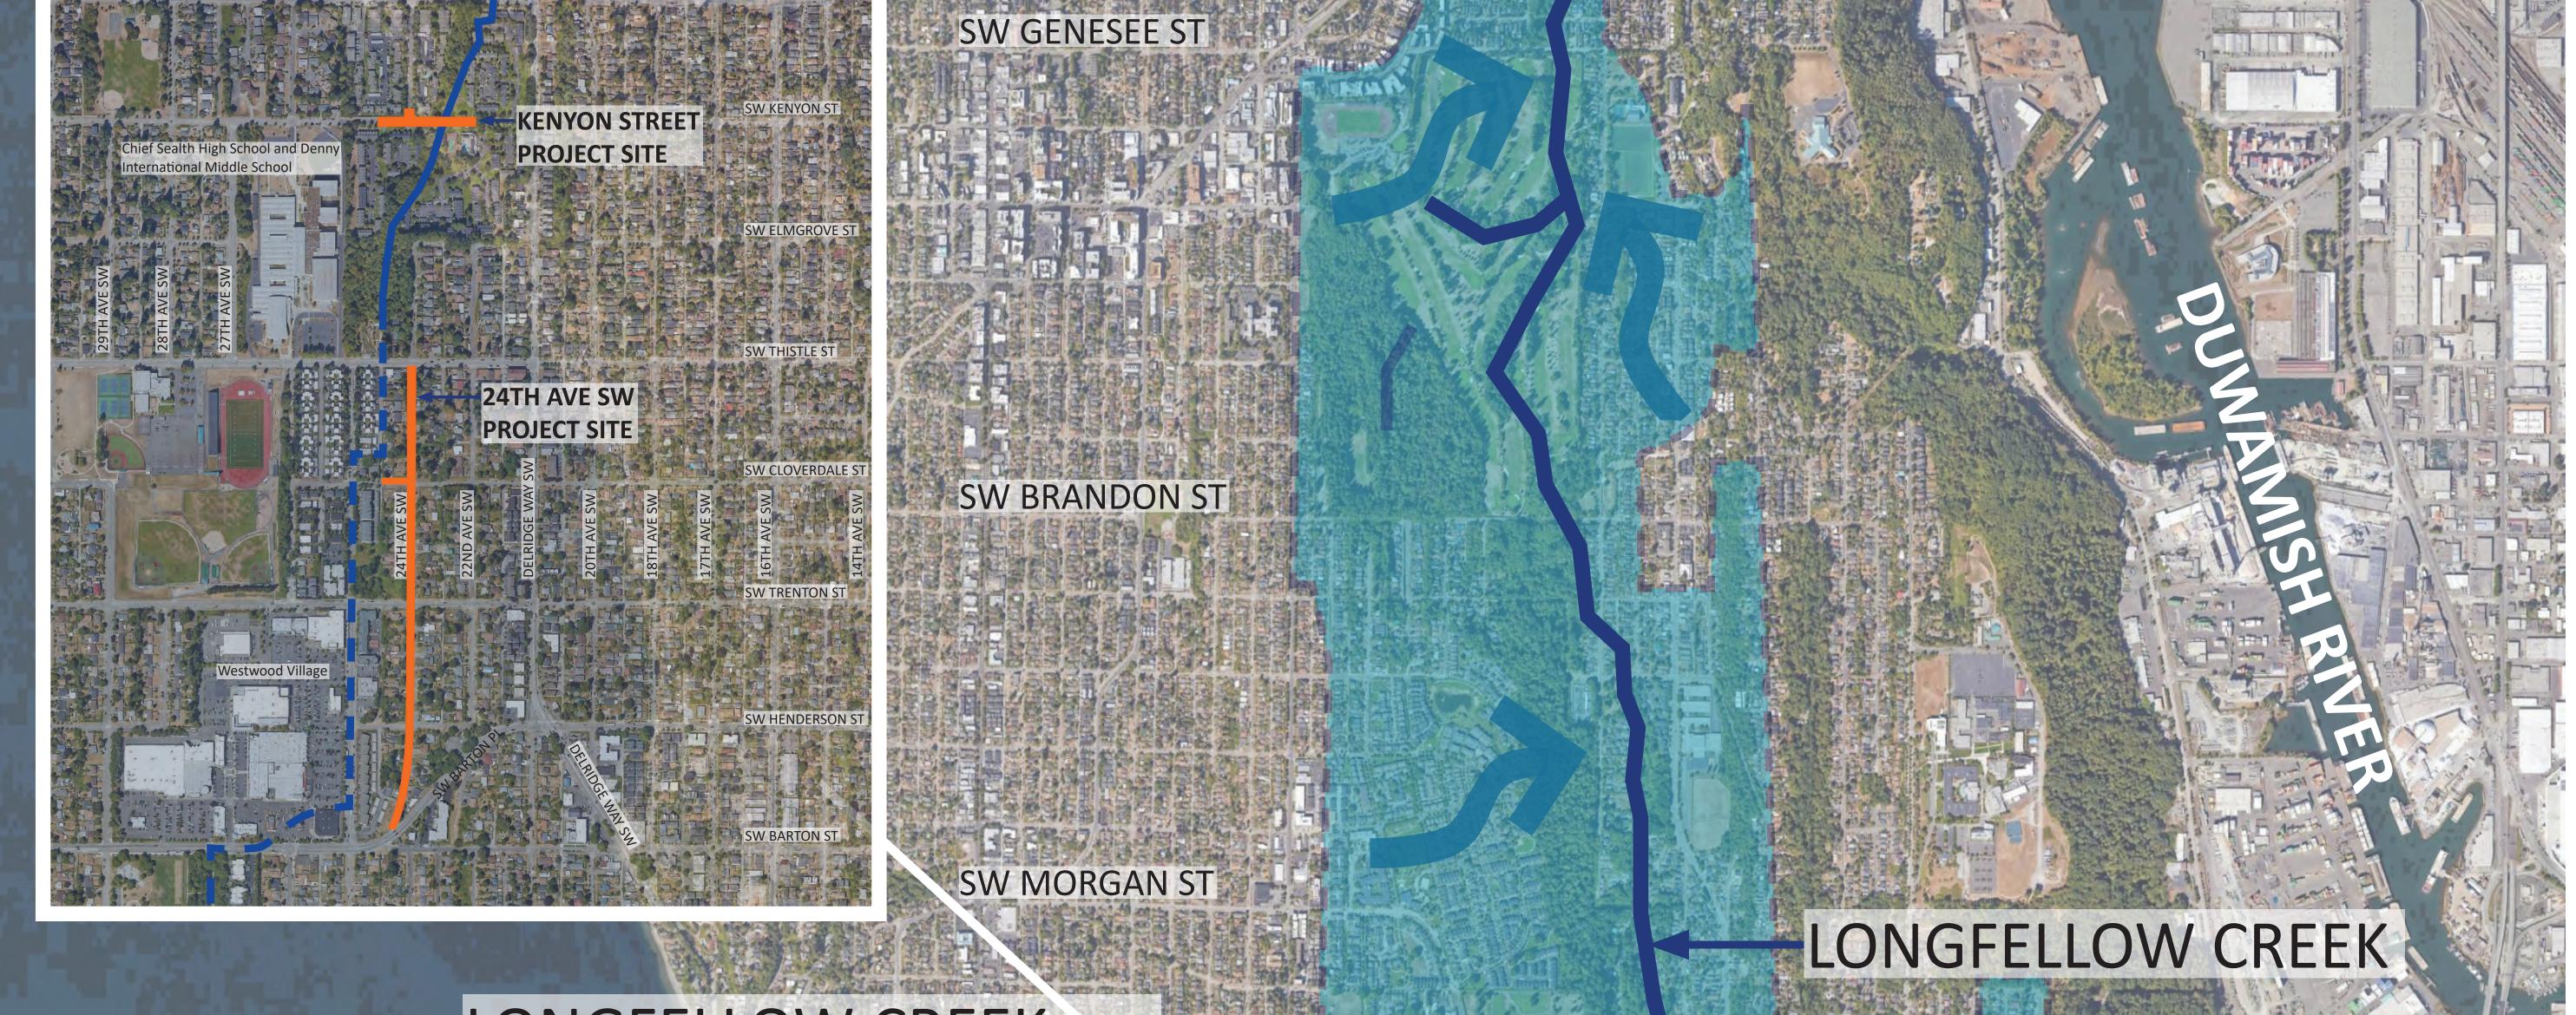

# LONGFELLOW CREEK

# Watershed Boundary

SYLVAN WAY **PROJECT SITE** 

WEST SEATTLE BRIDGE

Seatt

**ONGFELLOW CREEK** 

### WATERSHED BOUNDARY

**PUGET SOUND/** SALISH SEA

LEGEND

WATERSHED AREA **FLOWING INTO** LONGFELLOW CREEK

LONGFELLOW CREEK

LONGFELLOW CREEK (PIPED)

SYLVAN WAY NDS SITE

**KENYON NDS SITE** 

SW HOLDEN ST SW KENYON ST

SW THISTLE ST

SW CLOVERDALE ST

SW TRENTON ST

SW HENDERSON ST

SW BARTON ST

ROXHILL

SW ROXBURY ST

### **PROJECT AREA**