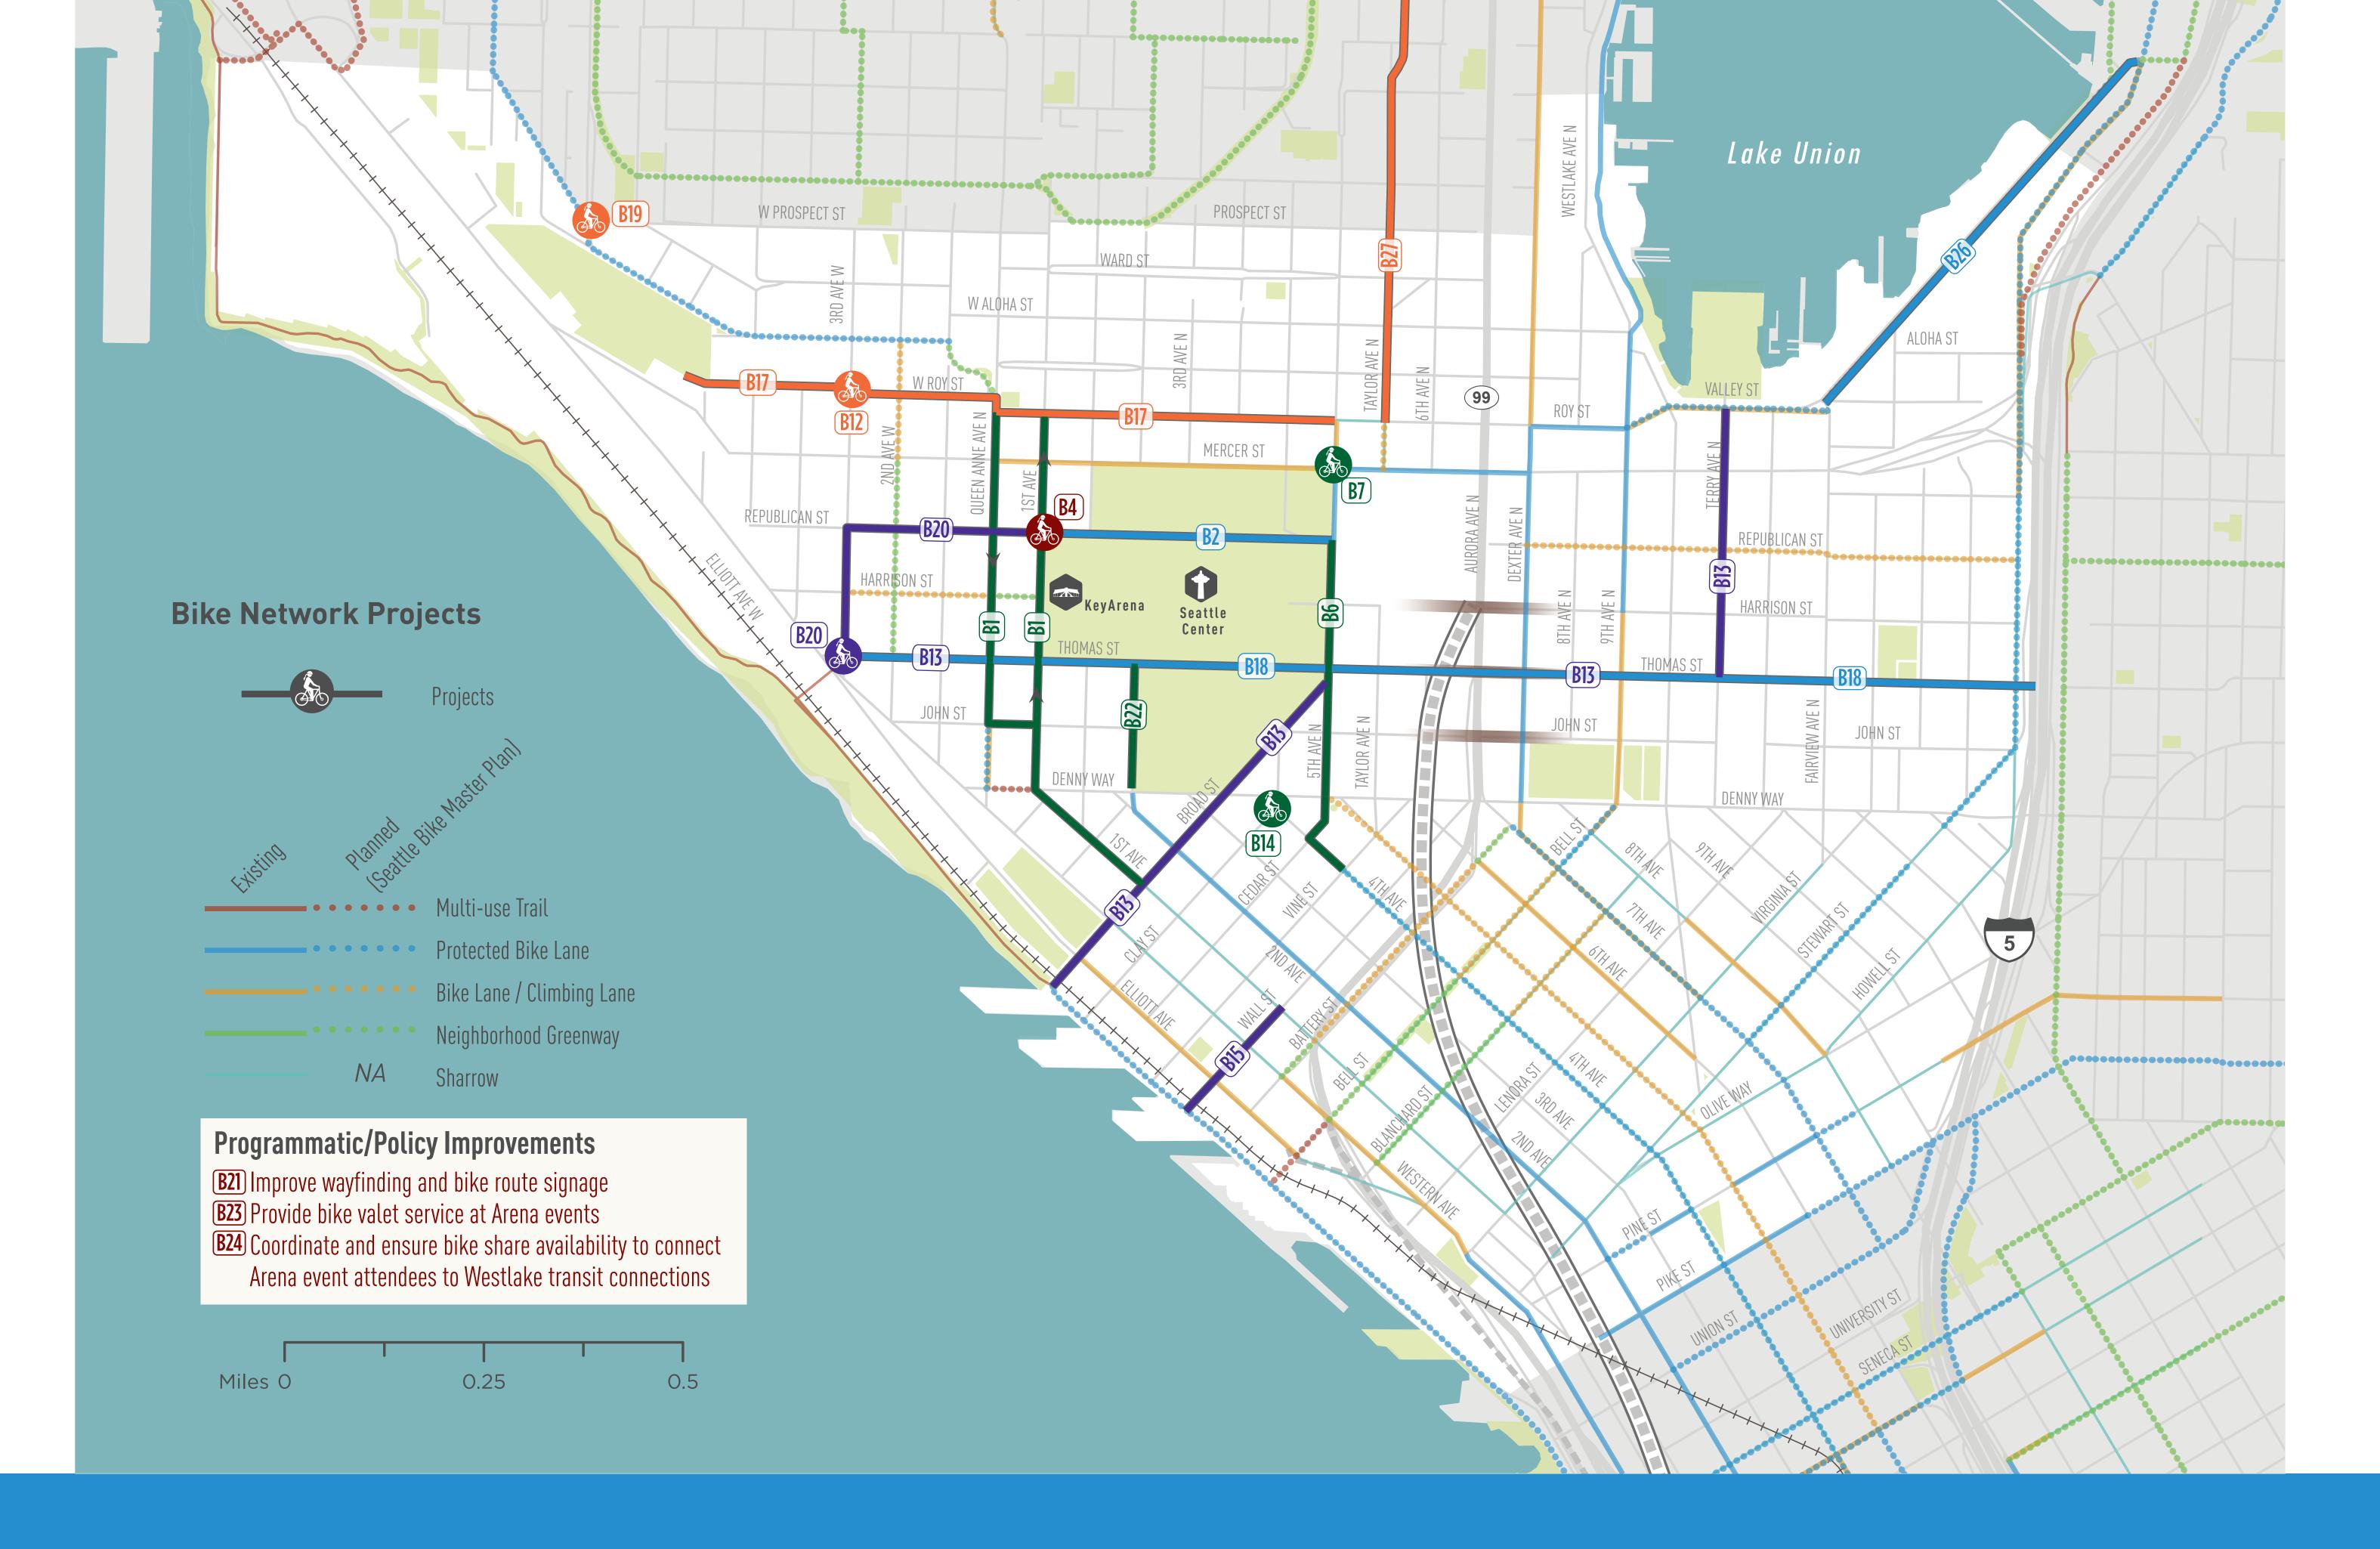

## Project Map: Bicycle

|                                                                                                                                                                                     |                                                                                                                                                                              |                                          |                | GUIDING PRINCIPLES        |                                               |                          |                      |                 |                                                  |
|-------------------------------------------------------------------------------------------------------------------------------------------------------------------------------------|------------------------------------------------------------------------------------------------------------------------------------------------------------------------------|------------------------------------------|----------------|---------------------------|-----------------------------------------------|--------------------------|----------------------|-----------------|--------------------------------------------------|
| H High alignment with Guiding Principles  M Medium alignment with Guiding Principles  L Low alignment with Guiding Principles  NA Not applicable (Guiding Principles don't pertain) |                                                                                                                                                                              |                                          | COST           | BUILD ON COMMUNITY VISION | PRIORITIZE SUSTAINABLE TRANSPORTATION OPTIONS | ENHANCE THE PUBLIC REALM | IMPROVE CONNECTIVITY | INCREASE SAFETY | Place your sticker the key outcomes most support |
| PROJECT ID                                                                                                                                                                          |                                                                                                                                                                              |                                          |                |                           |                                               |                          |                      |                 |                                                  |
| Create ea                                                                                                                                                                           | st/west bike connections across Seattle Center between                                                                                                                       | Uptown and SLU                           |                |                           |                                               |                          |                      |                 |                                                  |
| <b>B2</b>                                                                                                                                                                           | Designate August Wilson Way as an east/west low-stress bike connection across Seattle Center                                                                                 | Uptown Urban Design<br>Framework         | \$\$\$         | н                         | н                                             | М                        | Н                    | NC              |                                                  |
| B18                                                                                                                                                                                 | Implement Thomas Green Street Concept Plan to prioritize people walking and bicycling                                                                                        | Thomas Green Street<br>Concept Plan      | \$\$\$         | н                         | н                                             | н                        | Н                    | Н               |                                                  |
| B26                                                                                                                                                                                 | Fairview PBL (Eastlake to Valley)                                                                                                                                            | Bike Master Plan                         | \$\$\$         | M                         | M                                             | NA                       | Н                    | Н               |                                                  |
| Provide w                                                                                                                                                                           | ayfinding and amenities for people riding bicycles                                                                                                                           |                                          |                |                           |                                               |                          |                      |                 |                                                  |
| В4                                                                                                                                                                                  | Develop a Bike Station (which could include storage, maintenance, rentals, etc.) at Seattle Center                                                                           | Uptown Urban Design<br>Framework         | \$\$\$         | M                         | н                                             | NA                       | NC                   | NC              |                                                  |
| B21                                                                                                                                                                                 | Program/Policy: Improve wayfinding and bike route signage throughout North Downtown and Seattle Center                                                                       | Community-Identified                     | \$             | NA                        | M                                             | NA                       | н                    | M               |                                                  |
| B23                                                                                                                                                                                 | Program/Policy: Provide bike valet service at Arena events                                                                                                                   | Bike Master Plan                         | \$             | M                         | M                                             | NA                       | NA                   | NA              |                                                  |
| B24                                                                                                                                                                                 | Program/Policy: Coordinate and ensure bike share availability to connect Arena event attendees to Westlake transit connections                                               | Bike Master Plan                         | \$             | NA                        | M                                             | NA                       | н                    | NC              |                                                  |
| mprove n                                                                                                                                                                            | orth/south bike connections between Uptown and Bellt                                                                                                                         | own; Establish a pre                     | eferred bikewa | y connection              | between Uptowi                                | n and Belltowr           | 1                    |                 |                                                  |
| <b>B</b> 1                                                                                                                                                                          | Upgrade 1st Ave N & Queen Anne Ave N bike lane couplet to PBL between Roy St and Denny Way. Explore PBL placements that would avoid conflicts with bus loading and unloading | Bike Master Plan                         | \$\$\$         | н                         | н                                             | NA                       | н                    | н               |                                                  |
| <b>B6</b>                                                                                                                                                                           | Extend 5th Ave N PBL from Republican St to Denny Way                                                                                                                         | Bike Master Plan                         | \$\$\$         | н                         | M                                             | M                        | н                    | н               |                                                  |
| <b>B7</b>                                                                                                                                                                           | Improve the crossing at 5th Ave & Mercer St for people bicycling                                                                                                             | Community-Identified                     | \$             | NA                        | M                                             | NA                       | н                    | н               |                                                  |
| B14                                                                                                                                                                                 | Improve connection between 4th Ave N, Broad St and Seattle Center                                                                                                            | Community-Identified                     | \$\$           | н                         | M                                             | М                        | н                    | н               |                                                  |
| B22                                                                                                                                                                                 | Complete 2nd Ave PBL connection to Seattle Center north of Denny Way                                                                                                         | Community-Identified                     | \$\$\$         | М                         | M                                             | NA                       | н                    | н               |                                                  |
| Jpgrade a                                                                                                                                                                           | and complete bikeway connections in Uptown                                                                                                                                   |                                          |                |                           |                                               |                          |                      |                 |                                                  |
| B12                                                                                                                                                                                 | Improve visibilty at 3rd Ave W and Roy St. Consider an all-way stop                                                                                                          | Community-Identified                     | \$             | M                         | н                                             | NA                       | M                    | M               |                                                  |
| <b>B17</b>                                                                                                                                                                          | Upgrade Roy St bike lane to a PBL and extend the bicycle connection to Kinnear Park                                                                                          | Community-Identified<br>Bike Master Plan | \$\$           | M                         | M                                             | NA                       | Н                    | M               |                                                  |
| B19                                                                                                                                                                                 | Improve intersection at W Prospect St and Olympic Way W                                                                                                                      | Community-Identified                     | \$             | M                         | M                                             | NA                       | M                    | Н               |                                                  |
| <b>B27</b>                                                                                                                                                                          | Upgrade Taylor Ave bike lane to PBL                                                                                                                                          | Bike Master Plan                         | \$\$           | M                         | M                                             | NA                       | NC                   | н               |                                                  |
| mprove b                                                                                                                                                                            | ikeway connections between the waterfront and Belltov                                                                                                                        | wn and Uptown                            |                |                           |                                               |                          |                      |                 |                                                  |
| B13                                                                                                                                                                                 | Implement Lake2Bay Corridor Concept Plan and enhance the connection to the Thomas St overpass                                                                                | Lake2Bay Concept Plan                    | \$\$\$         | н                         | н                                             | Н                        | н                    | M               |                                                  |
|                                                                                                                                                                                     |                                                                                                                                                                              |                                          |                |                           |                                               |                          |                      |                 |                                                  |

\$\$

\$\$

**B15** 

**B20** 

St overpass

Improve bicycle connection along Republican St and 3rd Ave W to the Thomas

Develop bicycle connection along Wall St between 2nd Ave and the waterfront Community-Identified

NA

н