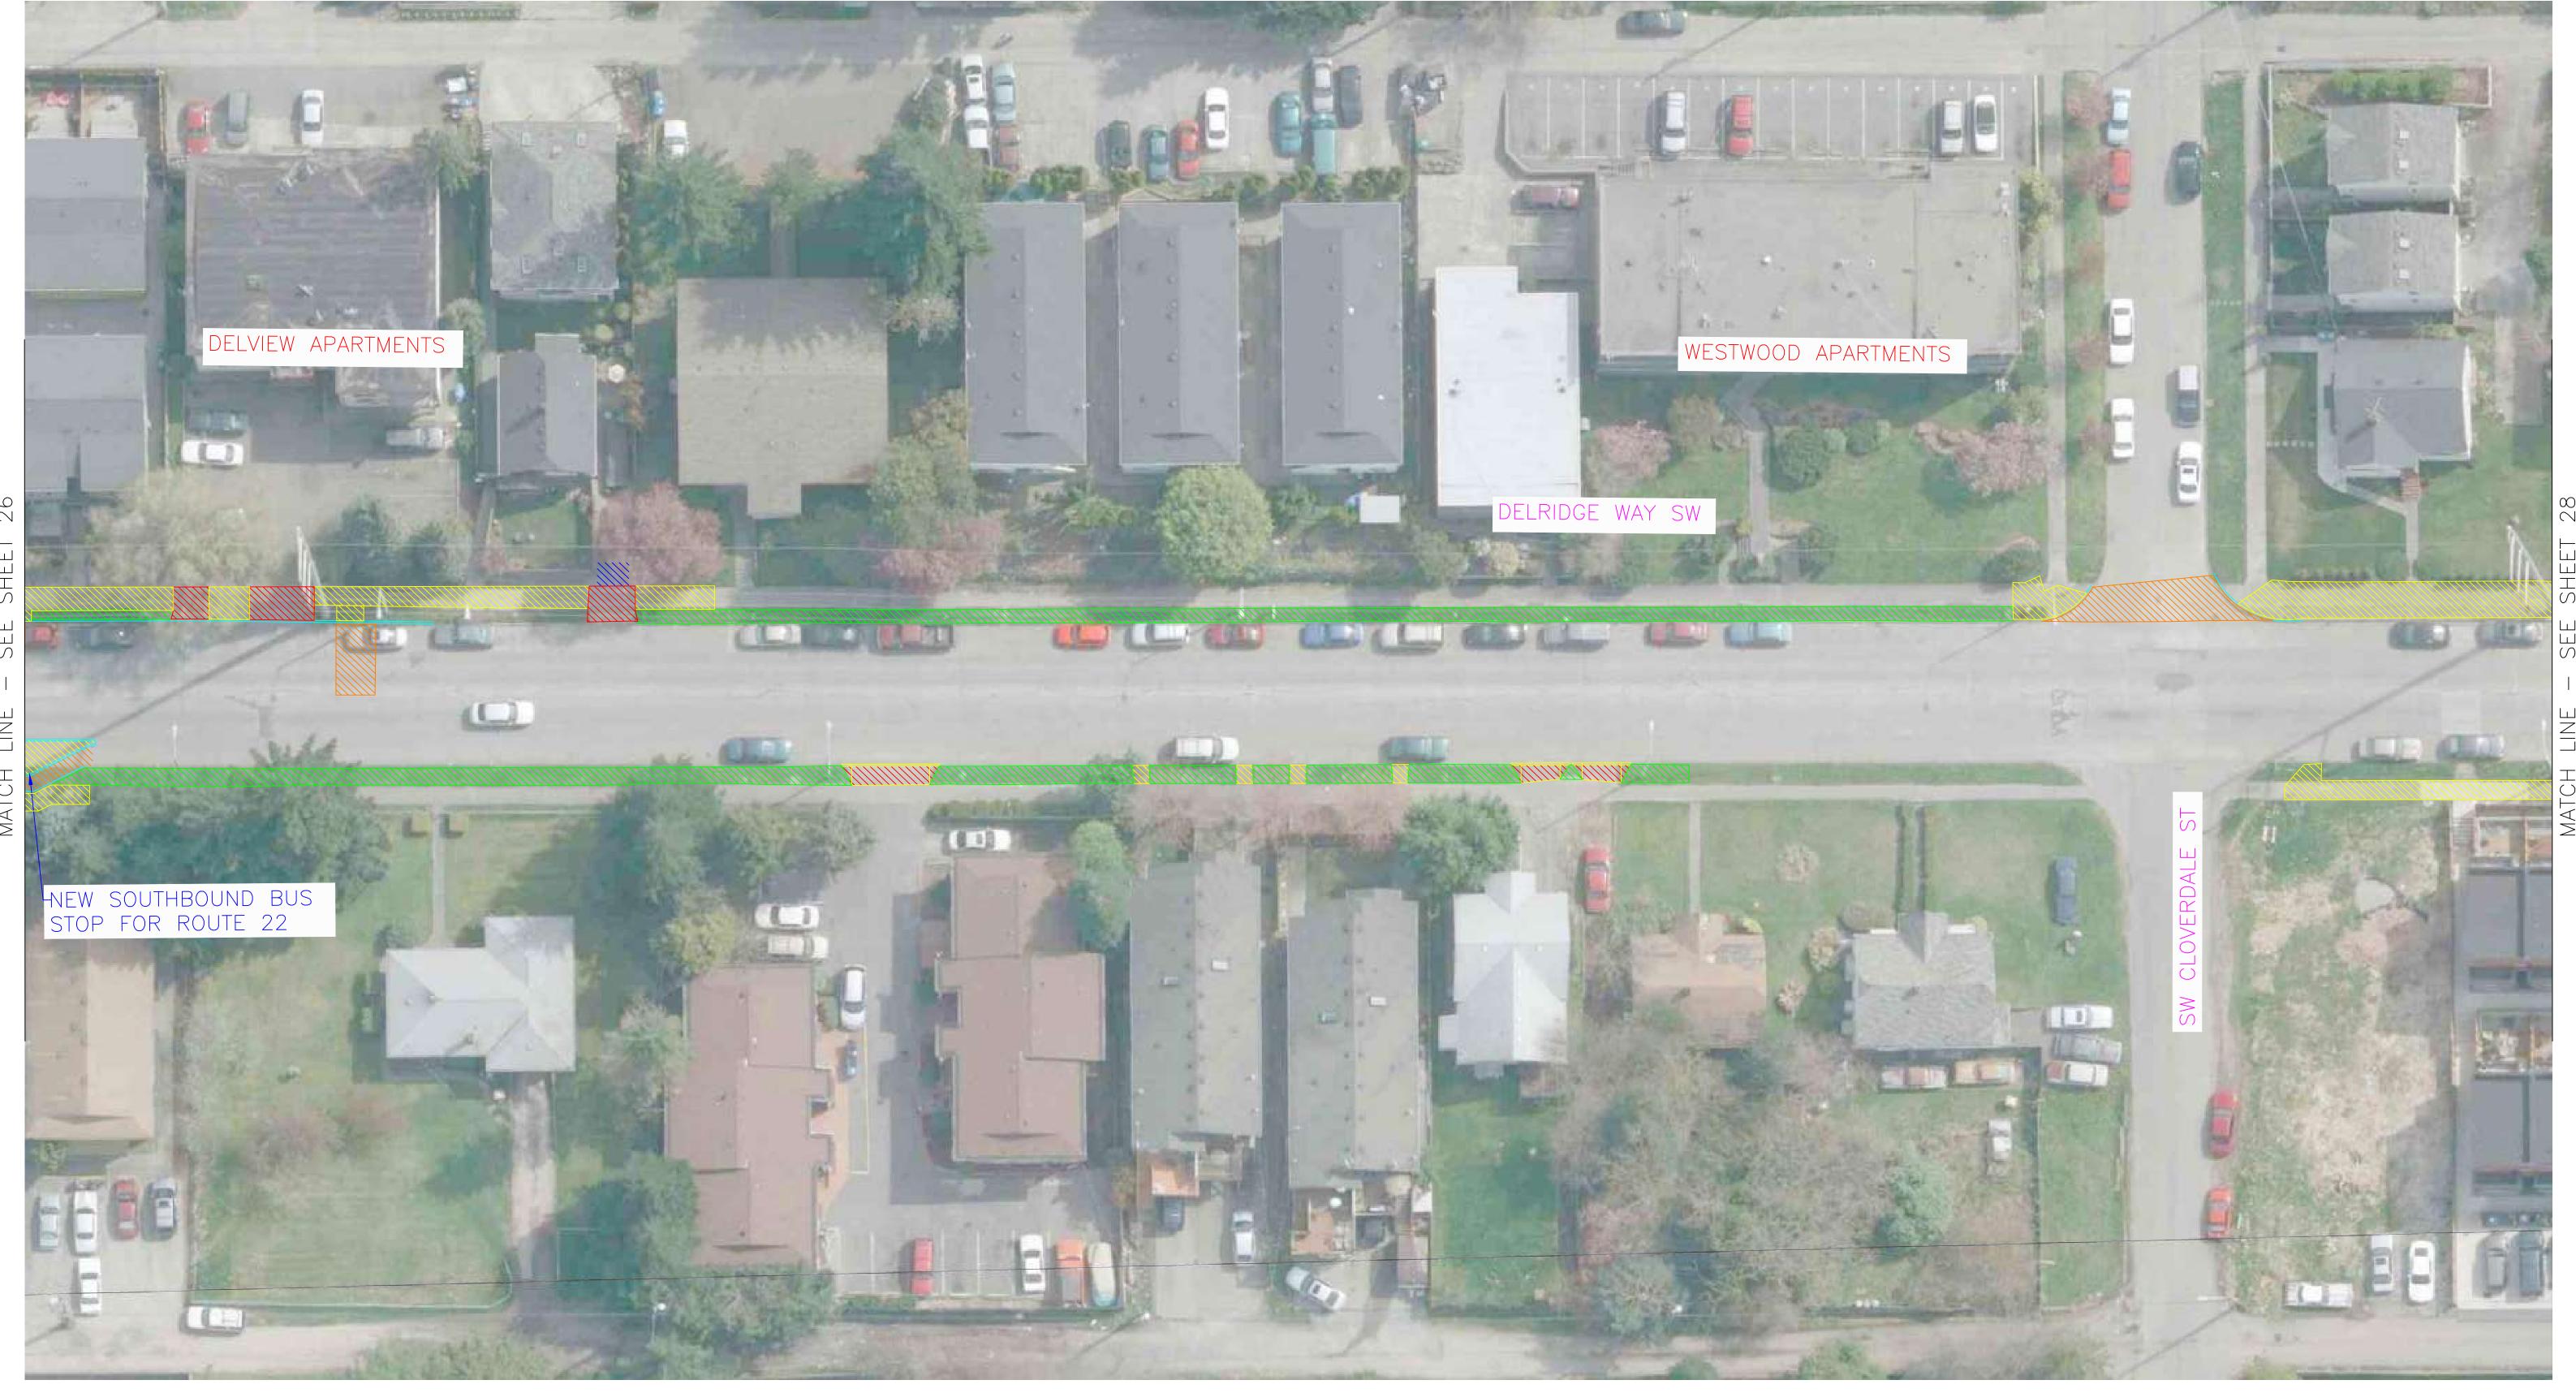

RIDGE WAY SW - RAPIDRIDE H LINE 21 OF 32





# Seattle Department of CONCRETE STRE Transportation PAVING LEGE ASPHALT FULL REPLACEMENT CONCRETE STRE LANDSCAPING

PAVING LEGEND

ASPHALT FULL DEPTH CONCRETE DRIVEWAY REPLACEMENT CONCRETE STREET ASPHALT OVERLAY/SPOT REPLACEMENT

SIDEWALK

PLANTED MEDIAN

RAPIDRIDE STATION



DELRIDGE WAY SW - RAPIDRIDE H LINE 22 OF 32







DELRIDGE WAY SW - RAPIDRIDE H LINE 23 OF 32





ASPHALT FULL DEPTH CONCRETE DRIVEWAY
REPLACEMENT

CONCRETE STREET

ASPHALT OVERLAY/SPOT REPLACEMENT

LANDSCAPING

PLANTED MEDIAN

RAPIDRIDE STATION

SIDEWALK



DELRIDGE WAY SW - RAPIDRIDE H LINE 24 OF 32





PLANTED MEDIAN RAPIDRIDE STATION



DELRIDGE WAY SW - RAPIDRIDE H LINE 25 OF 32





PLANTED MEDIAN RAPIDRIDE STATION



DELRIDGE WAY SW - RAPIDRIDE H LINE 26 OF 32







DELRIDGE WAY SW - RAPIDRIDE H LINE 27 OF 32





ASPHALT FULL DEPTH CONCRETE DRIVEWAY REPLACEMENT

CONCRETE STREET ASPHALT OVERLAY/SPOT REPLACEMENT

LANDSCAPING SIDEWALK

PLANTED MEDIAN RAPIDRIDE STATION



DELRIDGE WAY SW - RAPIDRIDE H LINE 28 OF 32





ASPHALT FULL DEPTH CONCRETE DRIVEWAY REPLACEMENT

CONCRETE STREET ASPHALT OVERLAY/SPOT REPLACEMENT

LANDSCAPING SIDEWALK

PLANTED MEDIAN RAPIDRIDE STATION



DELRIDGE WAY SW — RAPIDRIDE H LINE 29 OF 32





PLANTED MEDIAN RAPIDRIDE STATION



DELRIDGE WAY SW - RAPIDRIDE H LINE 30 OF 32





Seattle
Department of Transportation

PAVING LEGEND

ASPHALT FULL DEPTH CONCRETE DRIVEWAY
REPLACEMENT

CONCRETE STREET

ASPHALT OVERLAY/SPOT REPLACEMENT

LANDSCAPING

SIDEWALK

RAPIDRIDE STATION

PLANTED MEDIAN



DELRIDGE WAY SW - RAPIDRIDE H LI