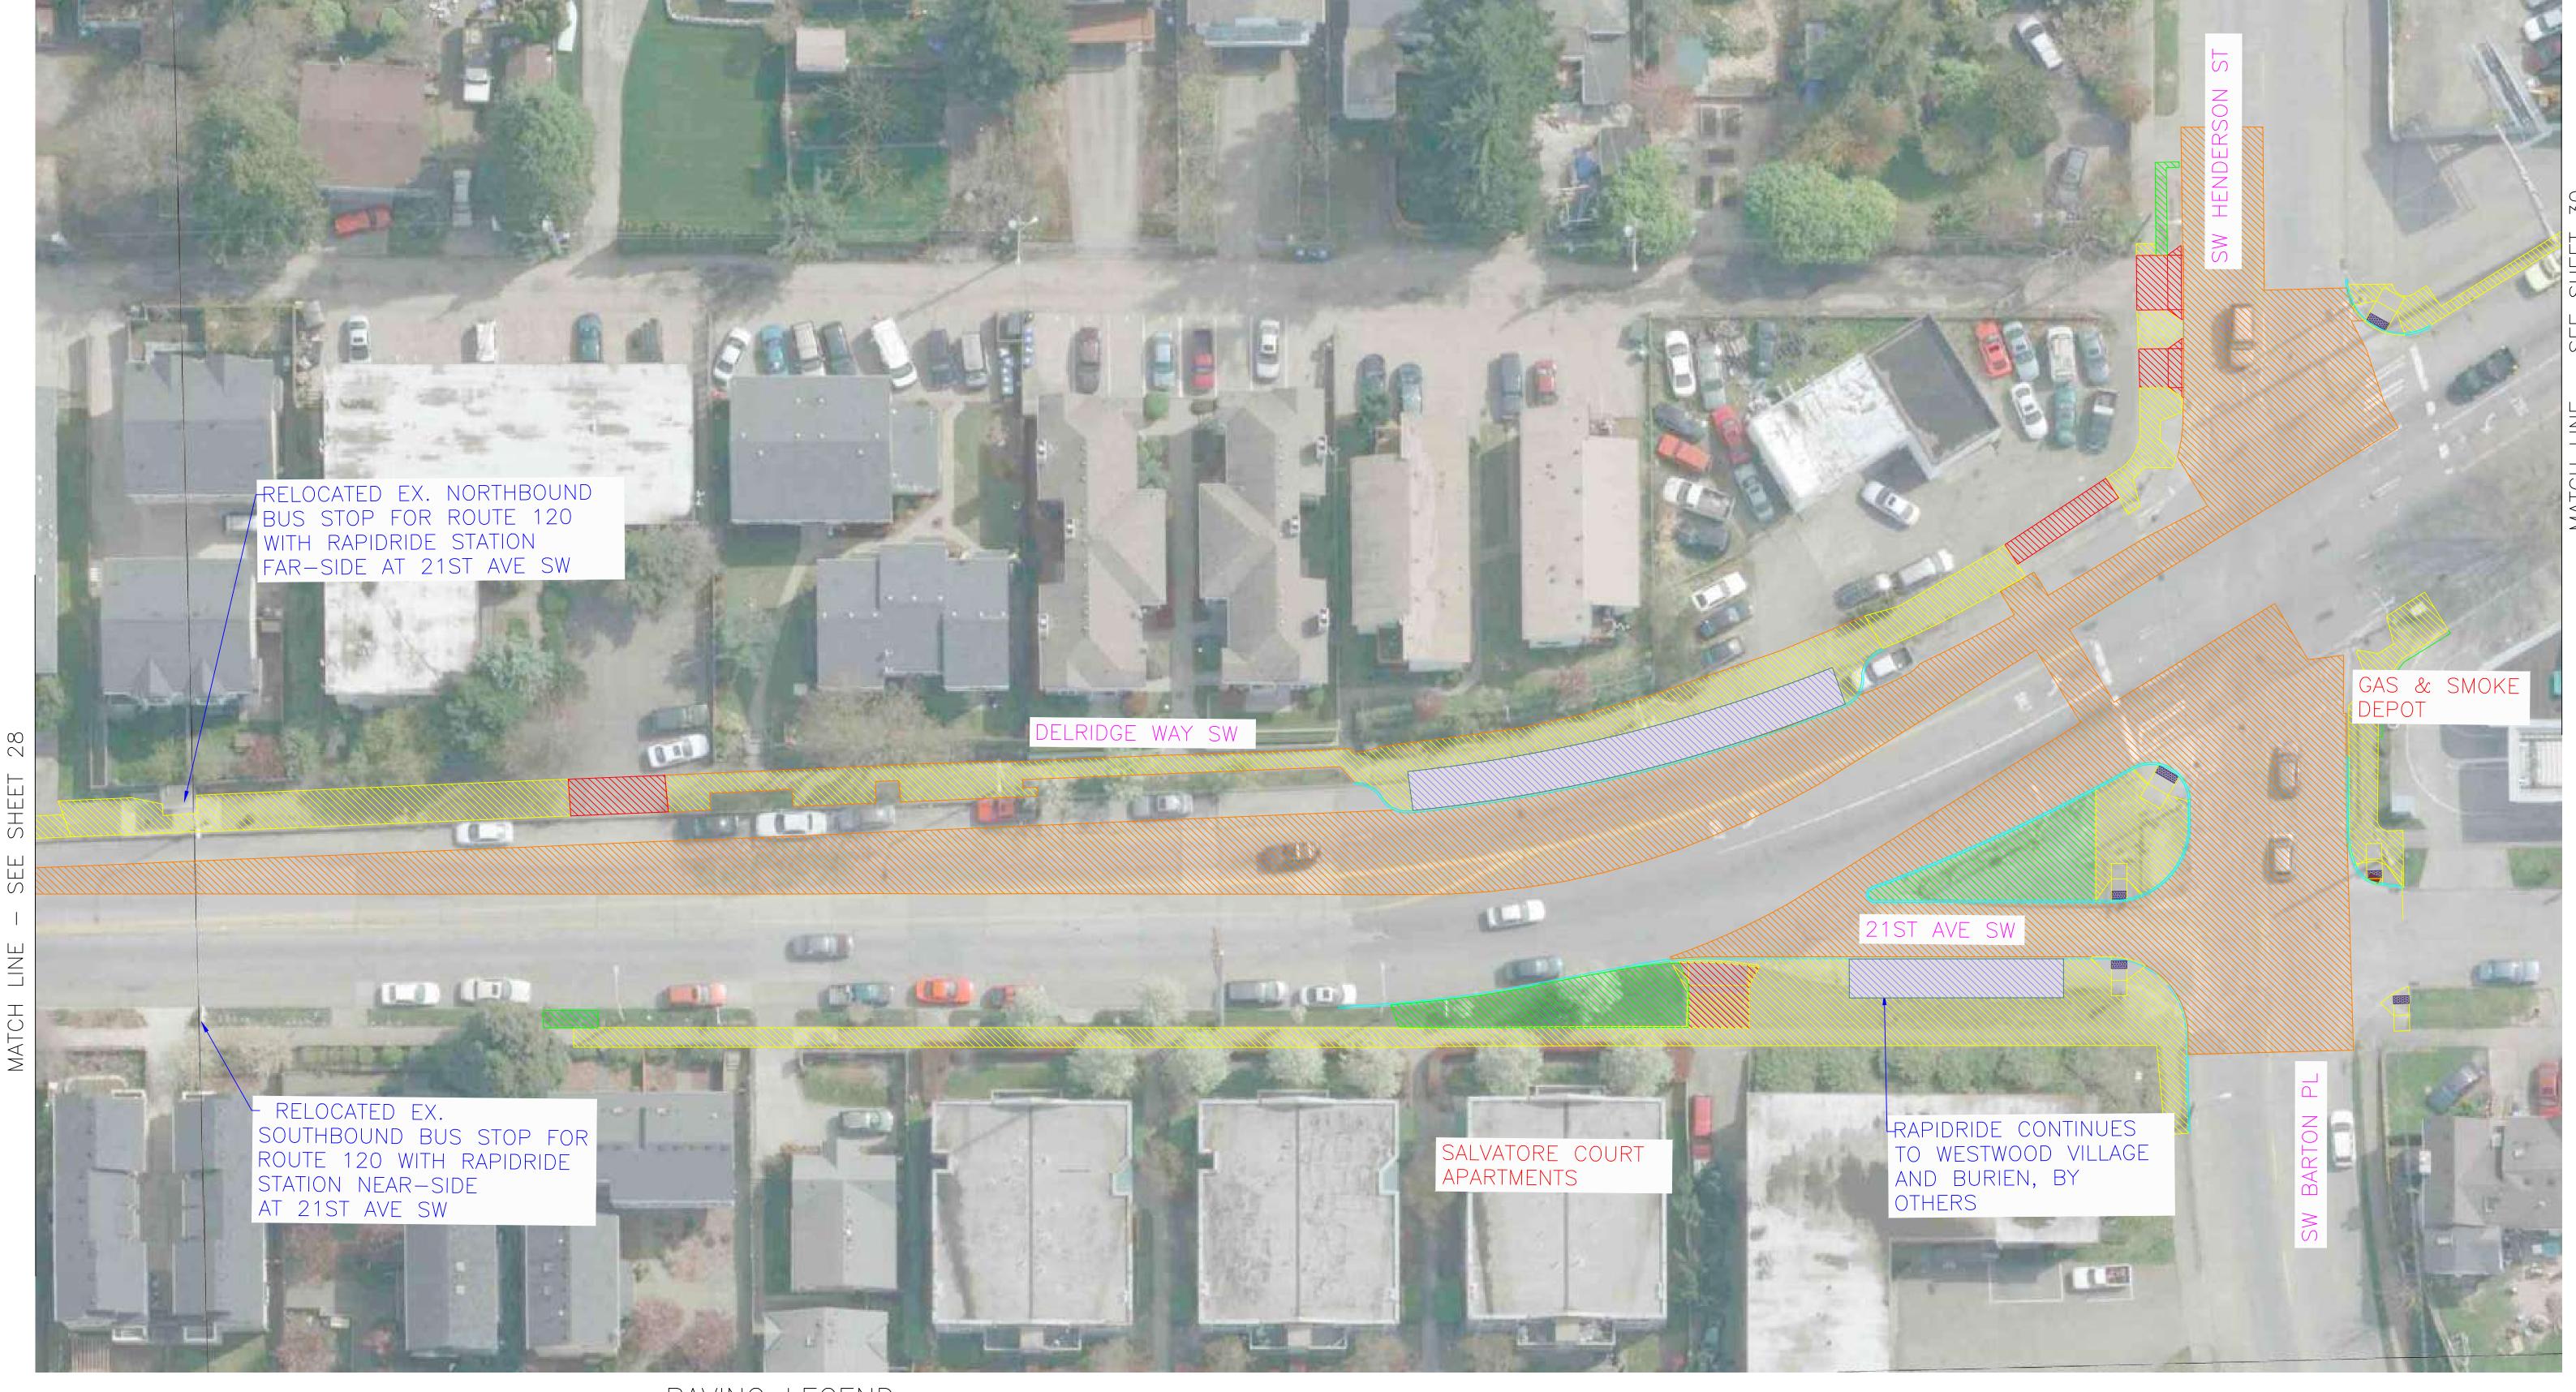

PLANTED MEDIAN RAPIDRIDE STATION

DELRIDGE WAY SW - RAPIDRIDE H LINE 28 OF 32

ASPHALT FULL DEPTH CONCRETE DRIVEWAY REPLACEMENT

CONCRETE STREET ASPHALT OVERLAY/SPOT REPLACEMENT

LANDSCAPING SIDEWALK

PLANTED MEDIAN RAPIDRIDE STATION

DELRIDGE WAY SW — RAPIDRIDE H LINE 29 OF 32

PLANTED MEDIAN RAPIDRIDE STATION

DELRIDGE WAY SW - RAPIDRIDE H LINE 30 OF 32

Seattle
Department of Transportation

PAVING LEGEND

ASPHALT FULL DEPTH CONCRETE DRIVEWAY
REPLACEMENT