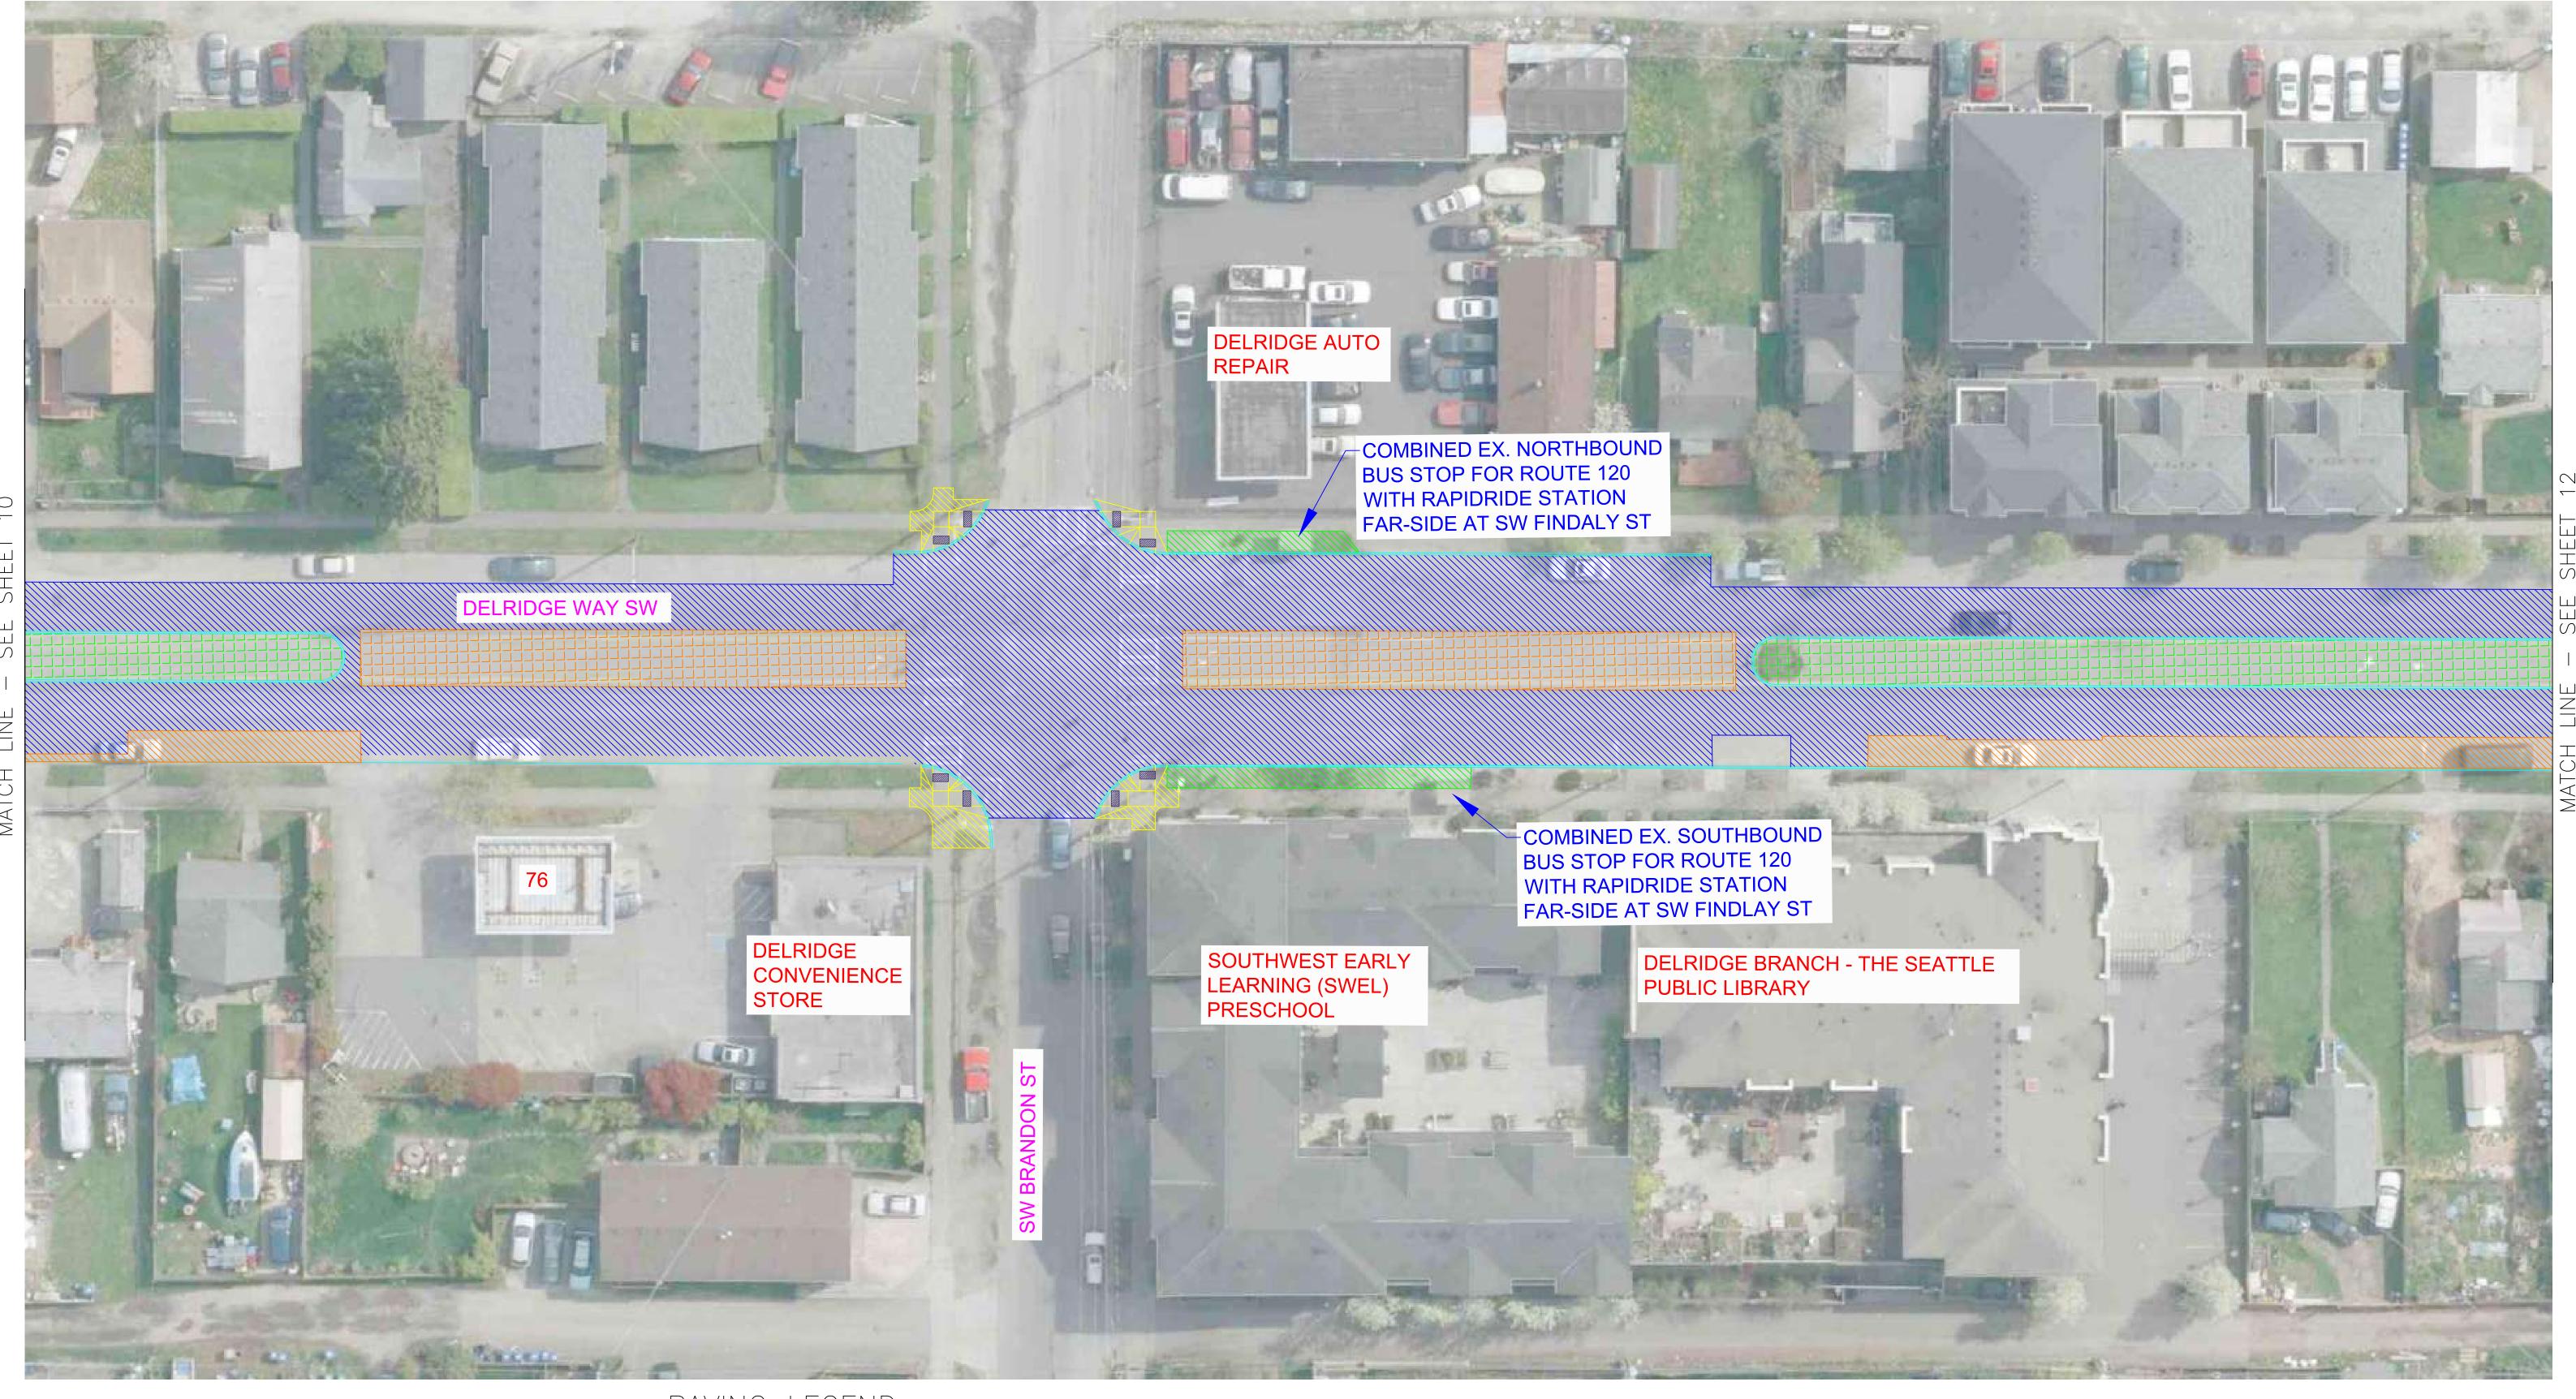

SIDEWALK

RAPIDRIDE STATION

DELRIDGE WAY SW - RAPIDRIDE H LINE 12 OF 32

ASPHALT FULL DEPTH CONCRETE DRIVEWAY REPLACEMENT

CONCRETE STREET ASPHALT OVERLAY/SPOT REPLACEMENT

LANDSCAPING SIDEWALK

PLANTED MEDIAN RAPIDRIDE STATION

DELRIDGE WAY SW — RAPIDRIDE H LINE 13 OF 32

PLANTED MEDIAN

ASPHALT FULL DEPTH CONCRETE DRIVEWAY REPLACEMENT CONCRETE STREET ASPHALT OVERLAY/SPOT REPLACEMENT SIDEWALK

RAPIDRIDE STATION

DELRIDGE WAY SW - RAPIDRIDE H LINE 14 OF 32