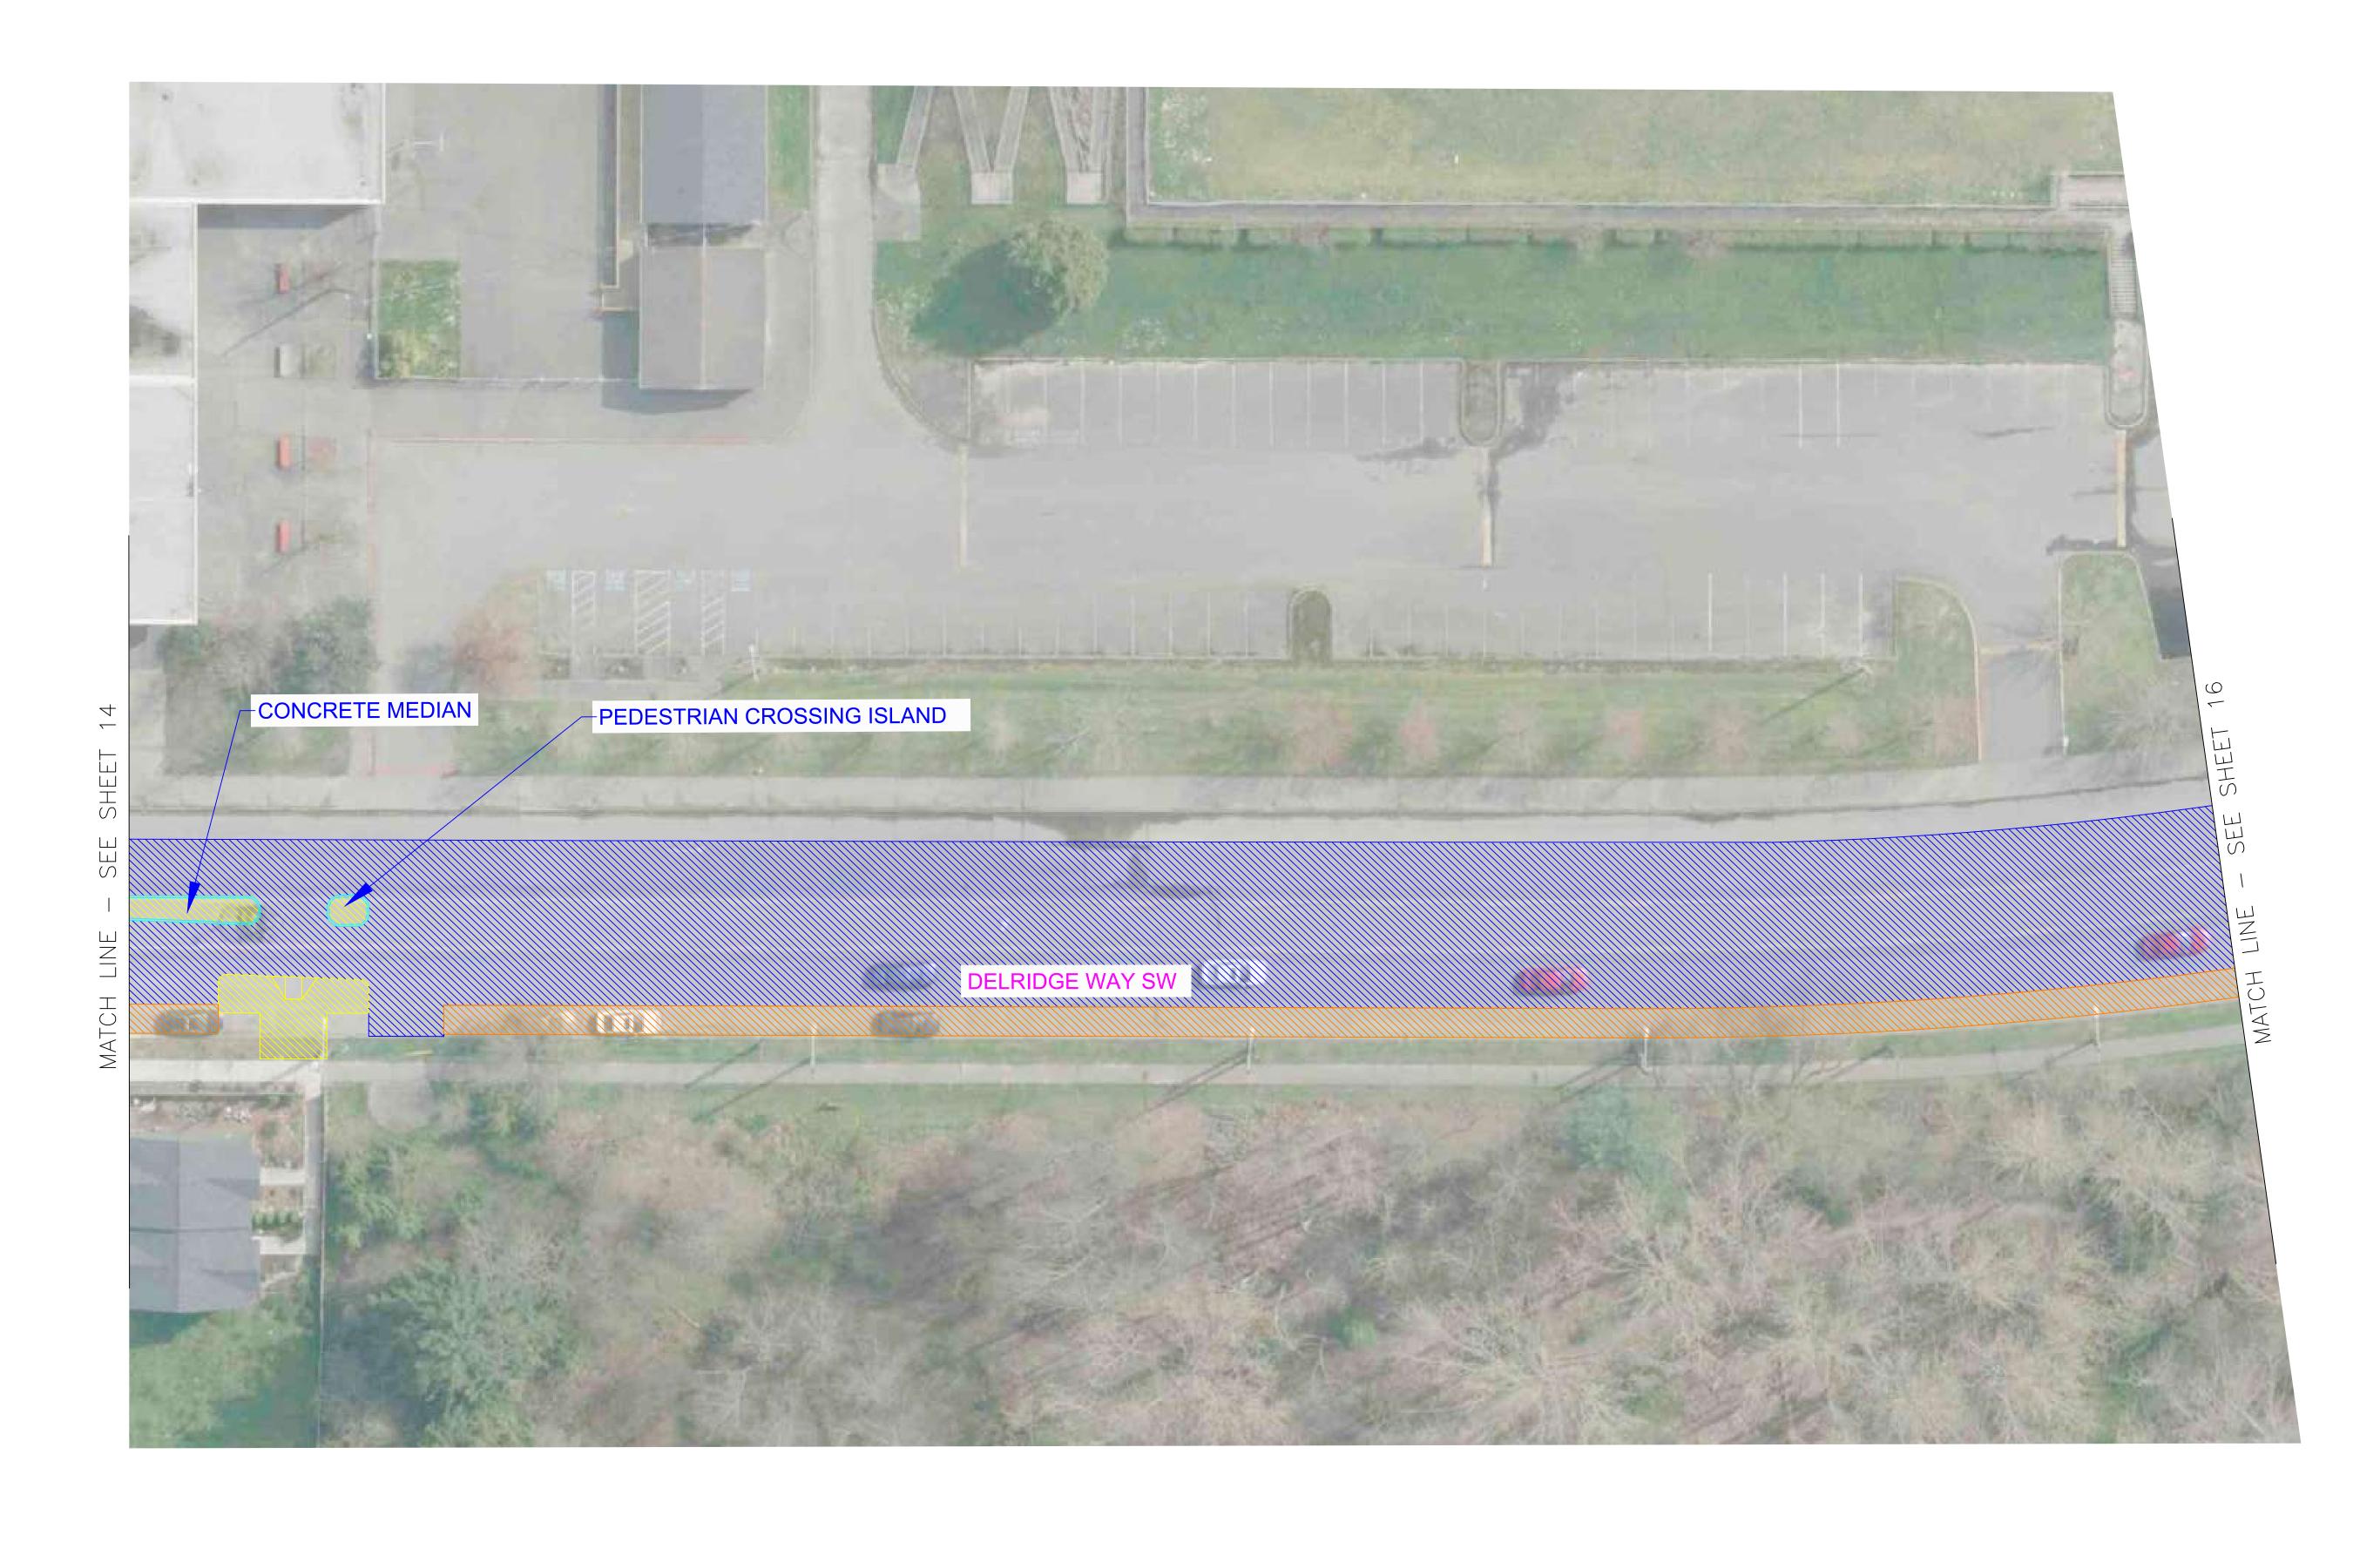

DELRIDGE WAY SW - RAPIDRIDE H LINE 15 OF 32

PLANTED MEDIAN

RAPIDRIDE STATION

DELRIDGE WAY SW - RAPIDRIDE H LINE 16 OF 32

DELRIDGE WAY SW - RAPIDRIDE H LINE 17 OF 32

PLANTED MEDIAN RAPIDRIDE STATION

DELRIDGE WAY SW - RAPIDRIDE H LINE 18 OF 32