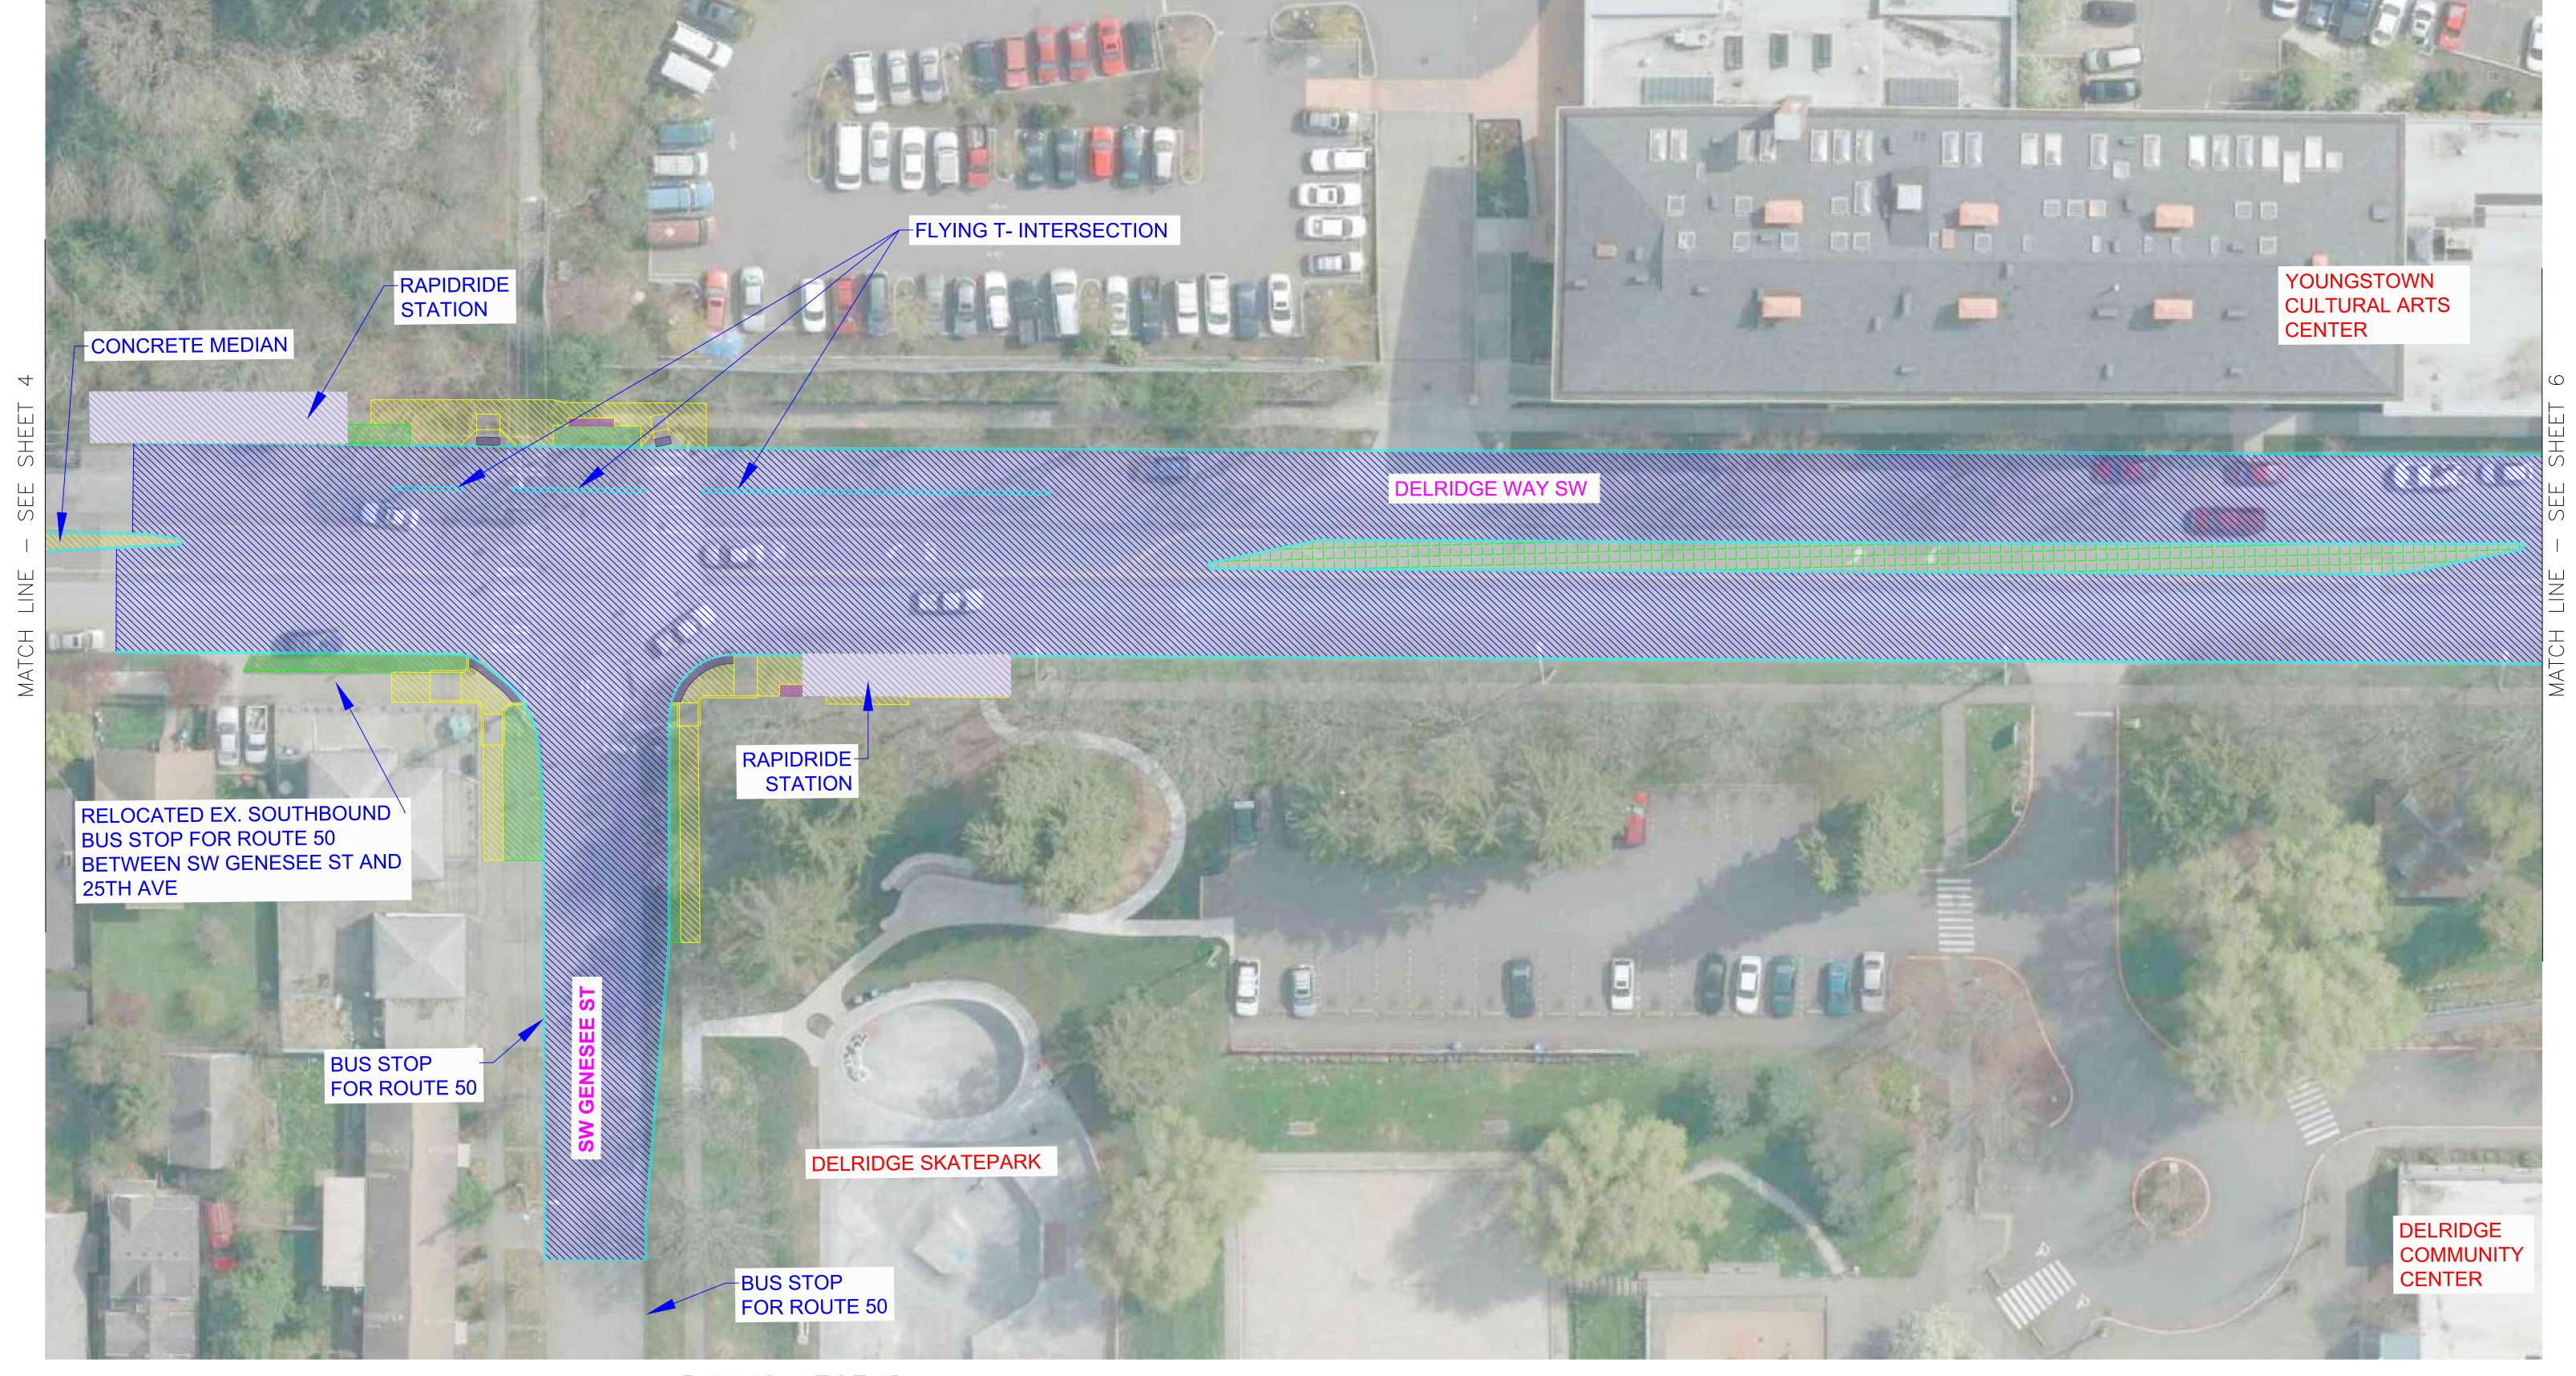

RAPIDRIDE STATION

DELRIDGE WAY SW - RAPIDRIDE H LINE 6 OF 32

PLANTED MEDIAN

ASPHALT FULL DEPTH CONCRETE DRIVEWAY REPLACEMENT

CONCRETE STREET ASPHALT OVERLAY/SPOT REPLACEMENT

LANDSCAPING SIDEWALK

RAPIDRIDE STATION

DELRIDGE WAY SW - RAPIDRIDE H LINE 7 OF 32

ASPHALT FULL DEPTH CONCRETE DRIVEWAY REPLACEMENT

CONCRETE STREET ASPHALT OVERLAY/SPOT REPLACEMENT

LANDSCAPING SIDEWALK

PLANTED MEDIAN RAPIDRIDE STATION

DELRIDGE WAY SW - RAPIDRIDE H LINE 8 OF 32