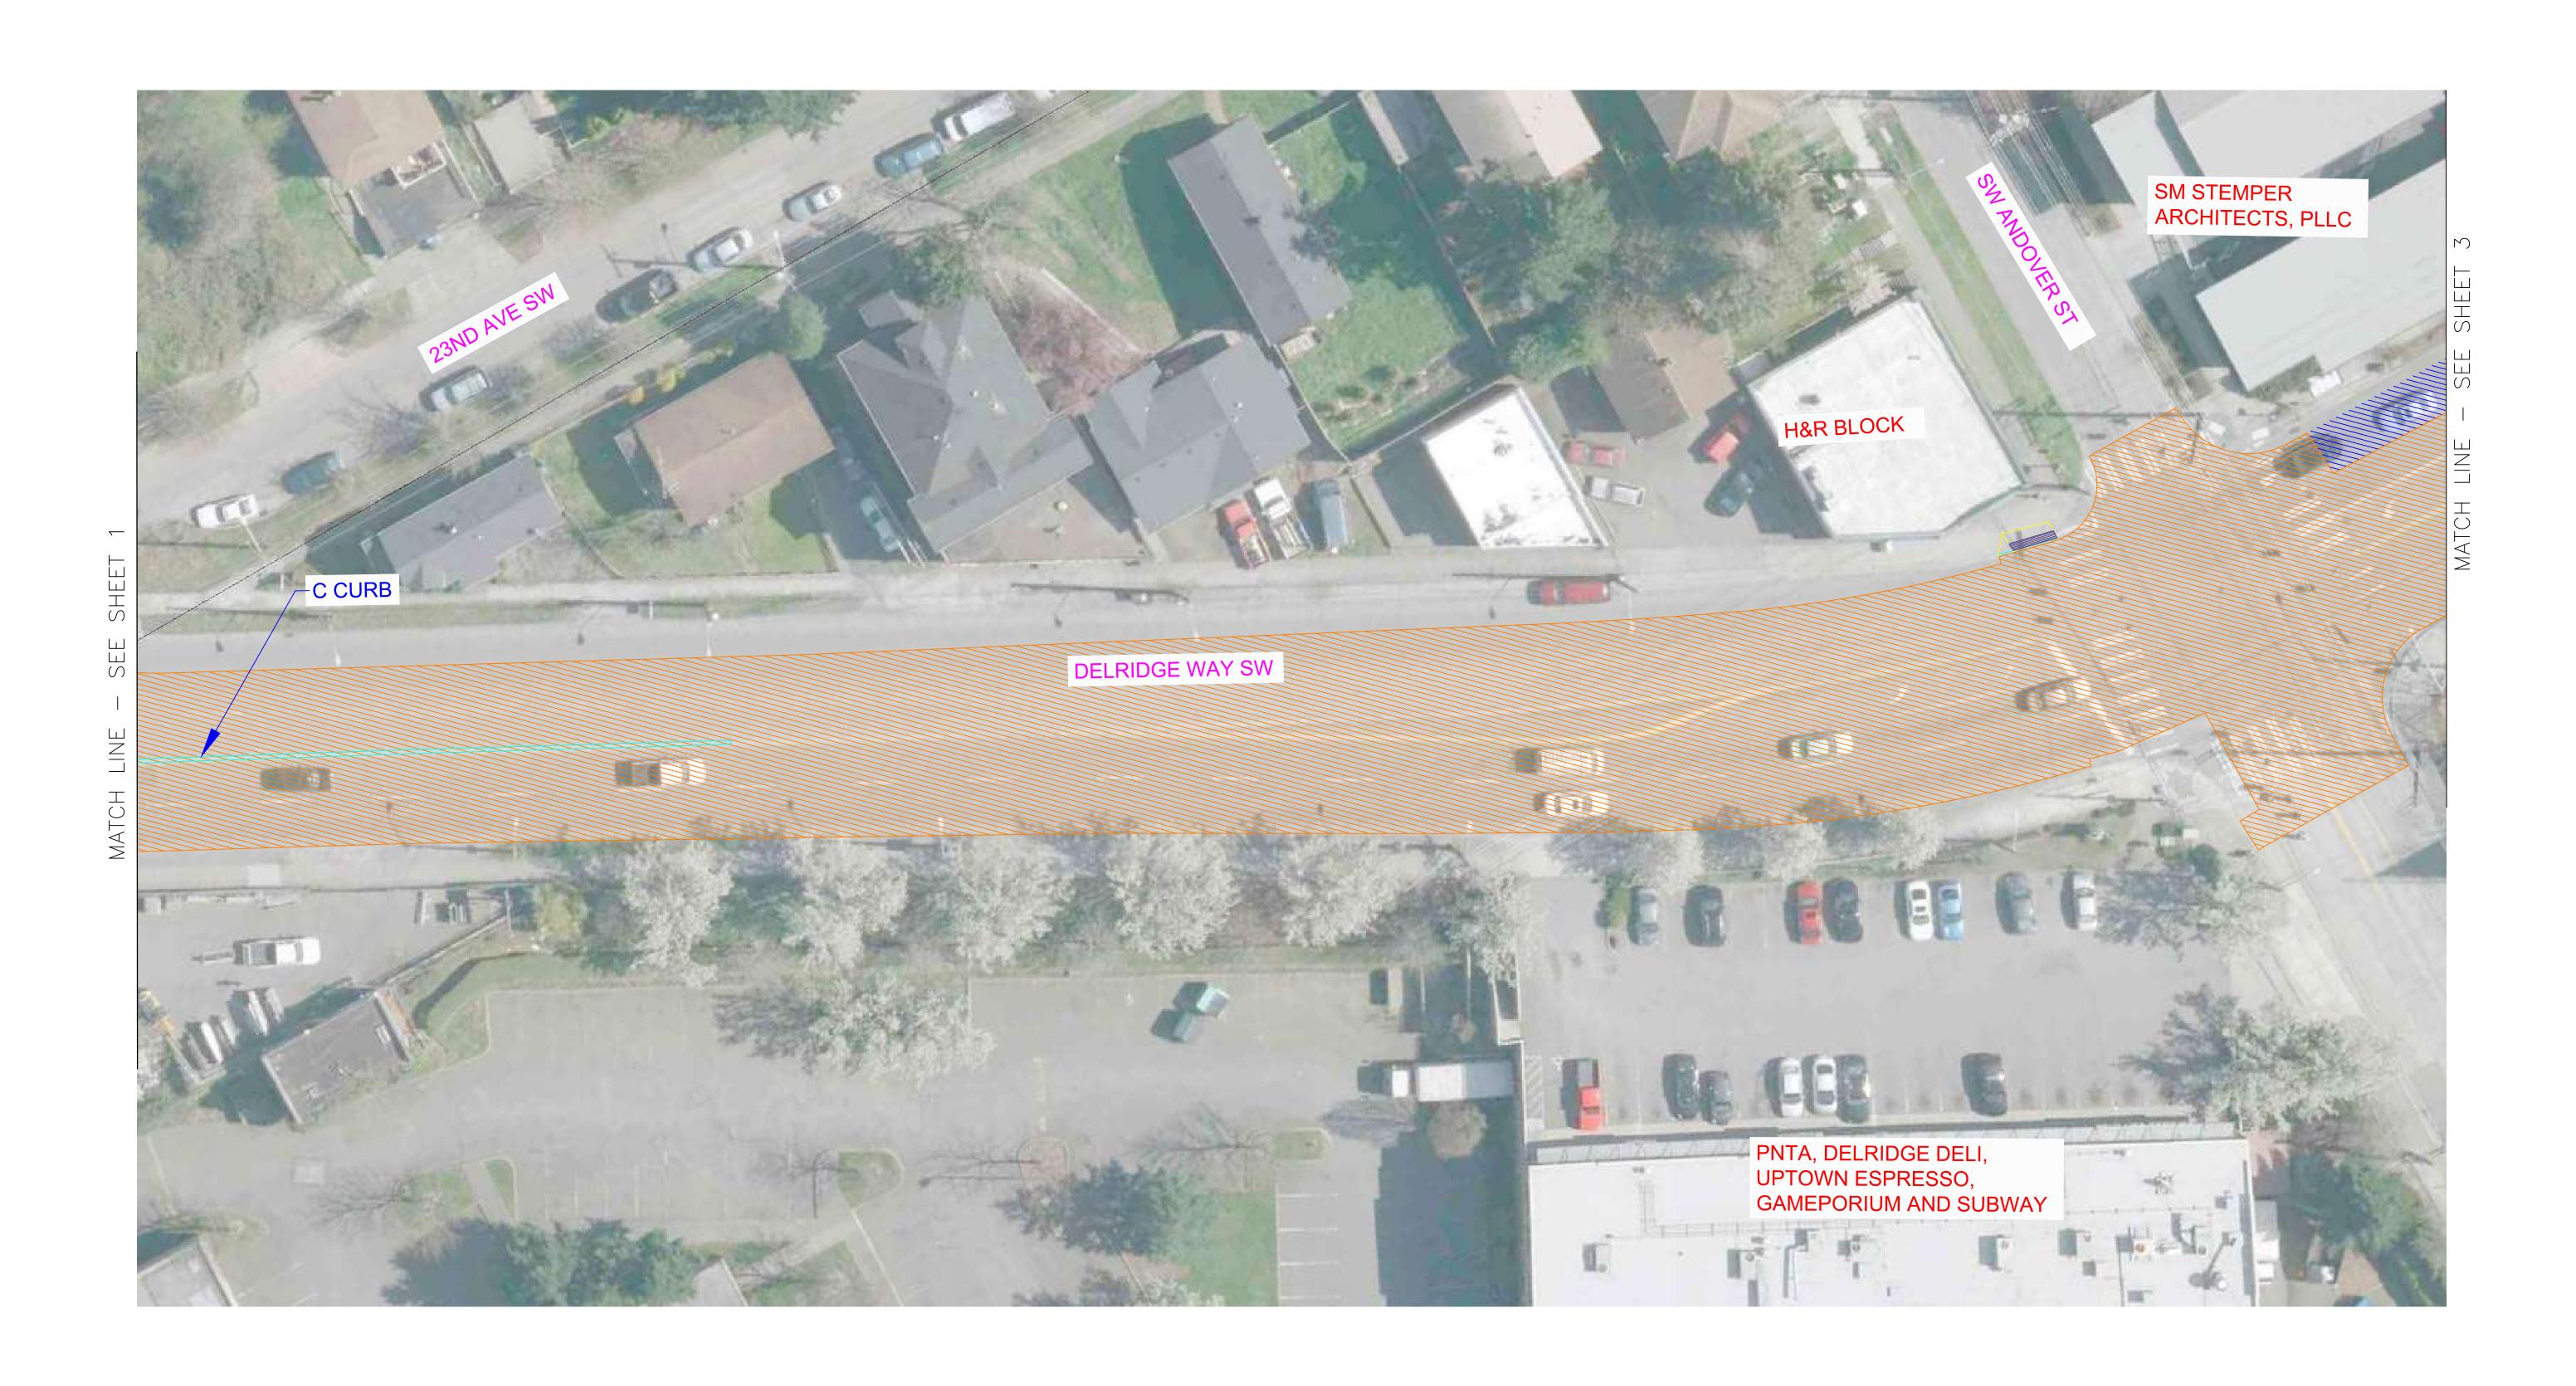

CONCRETE STREET ASPHALT OVERLAY/SPOT REPLACEMENT

SIDEWALK

RAPIDRIDE STATION

DELRIDGE WAY SW - RAPIDRIDE H LINE 2 OF 32

PLANTED MEDIAN

RAPIDRIDE STATION

DELRIDGE WAY SW — RAPIDRIDE H LINE 3 OF 32

PLANTED MEDIAN

ASPHALT FULL DEPTH CONCRETE DRIVEWAY REPLACEMENT

CONCRETE STREET ASPHALT OVERLAY/SPOT REPLACEMENT

LANDSCAPING SIDEWALK

RAPIDRIDE STATION

DELRIDGE WAY SW - RAPIDRIDE H LINE 4 OF 32

PLANTED MEDIAN

ASPHALT FULL DEPTH CONCRETE DRIVEWAY REPLACEMENT