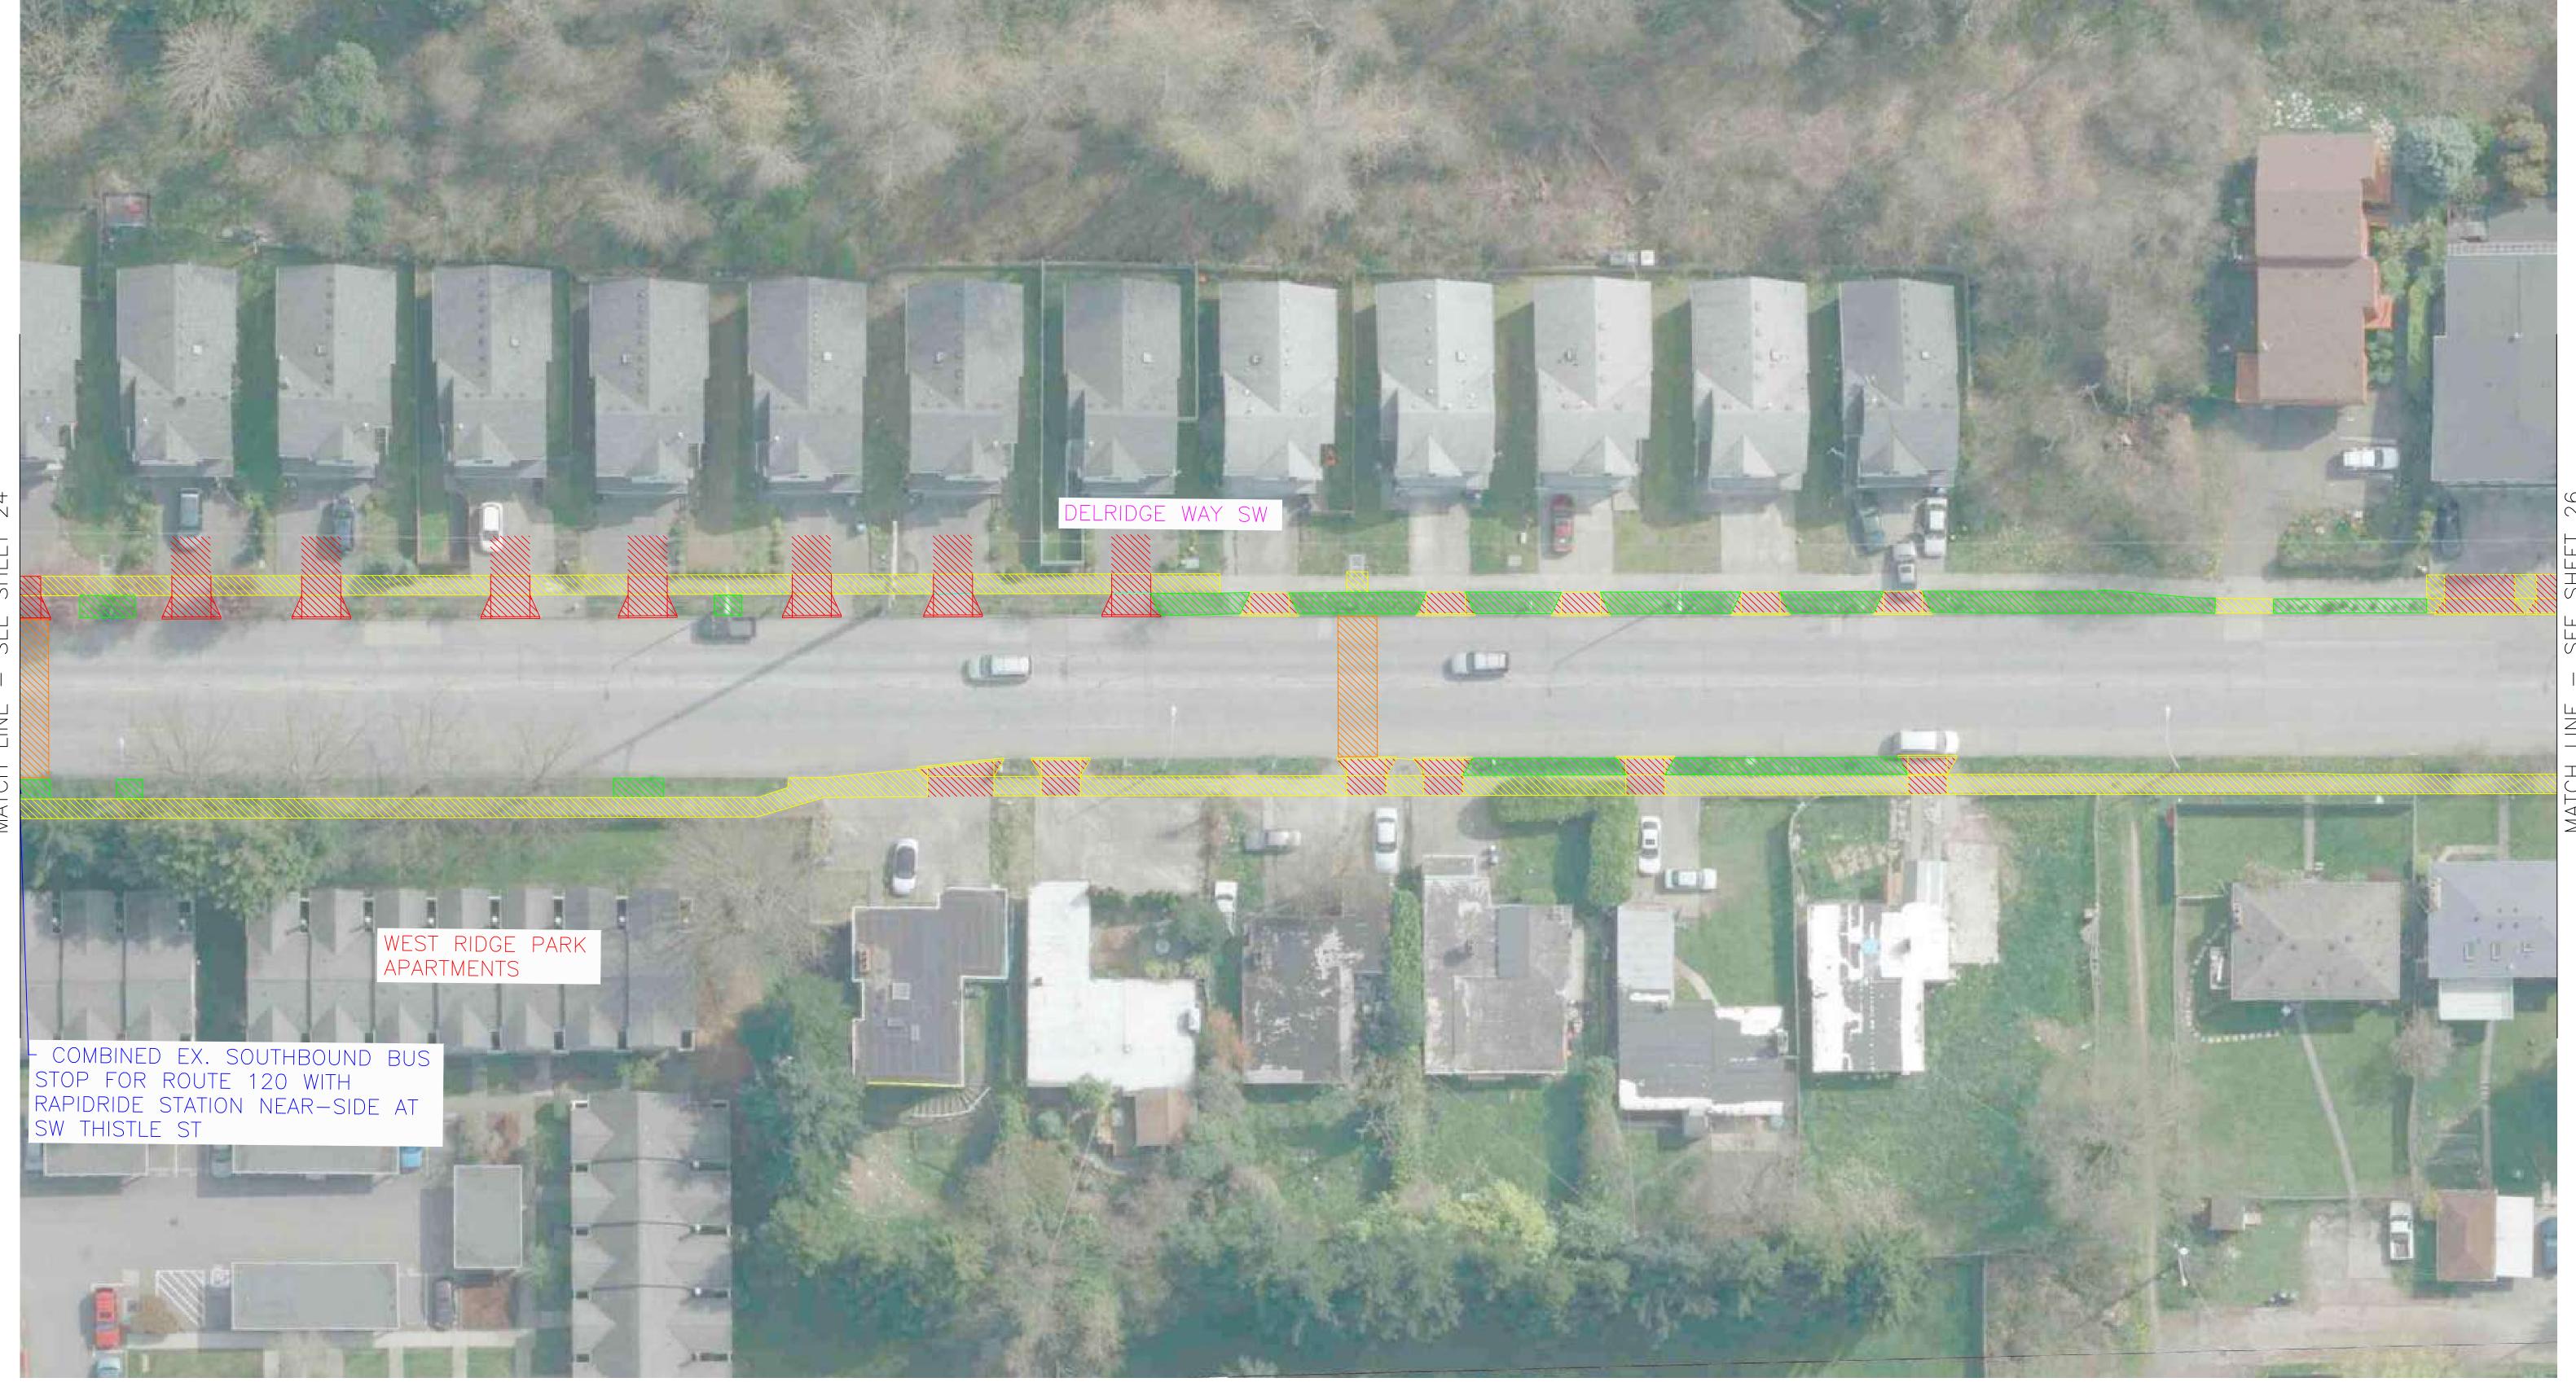

LANDSCAPING

PLANTED MEDIAN

RAPIDRIDE STATION

SIDEWALK

DELRIDGE WAY SW - RAPIDRIDE H LINE 24 OF 32

PLANTED MEDIAN RAPIDRIDE STATION

DELRIDGE WAY SW - RAPIDRIDE H LINE 25 OF 32

PLANTED MEDIAN RAPIDRIDE STATION

DELRIDGE WAY SW - RAPIDRIDE H LINE 26 OF 32

DELRIDGE WAY SW - RAPIDRIDE H LINE 27 OF 32

ASPHALT FULL DEPTH CONCRETE DRIVEWAY REPLACEMENT

CONCRETE STREET ASPHALT OVERLAY/SPOT REPLACEMENT

LANDSCAPING SIDEWALK