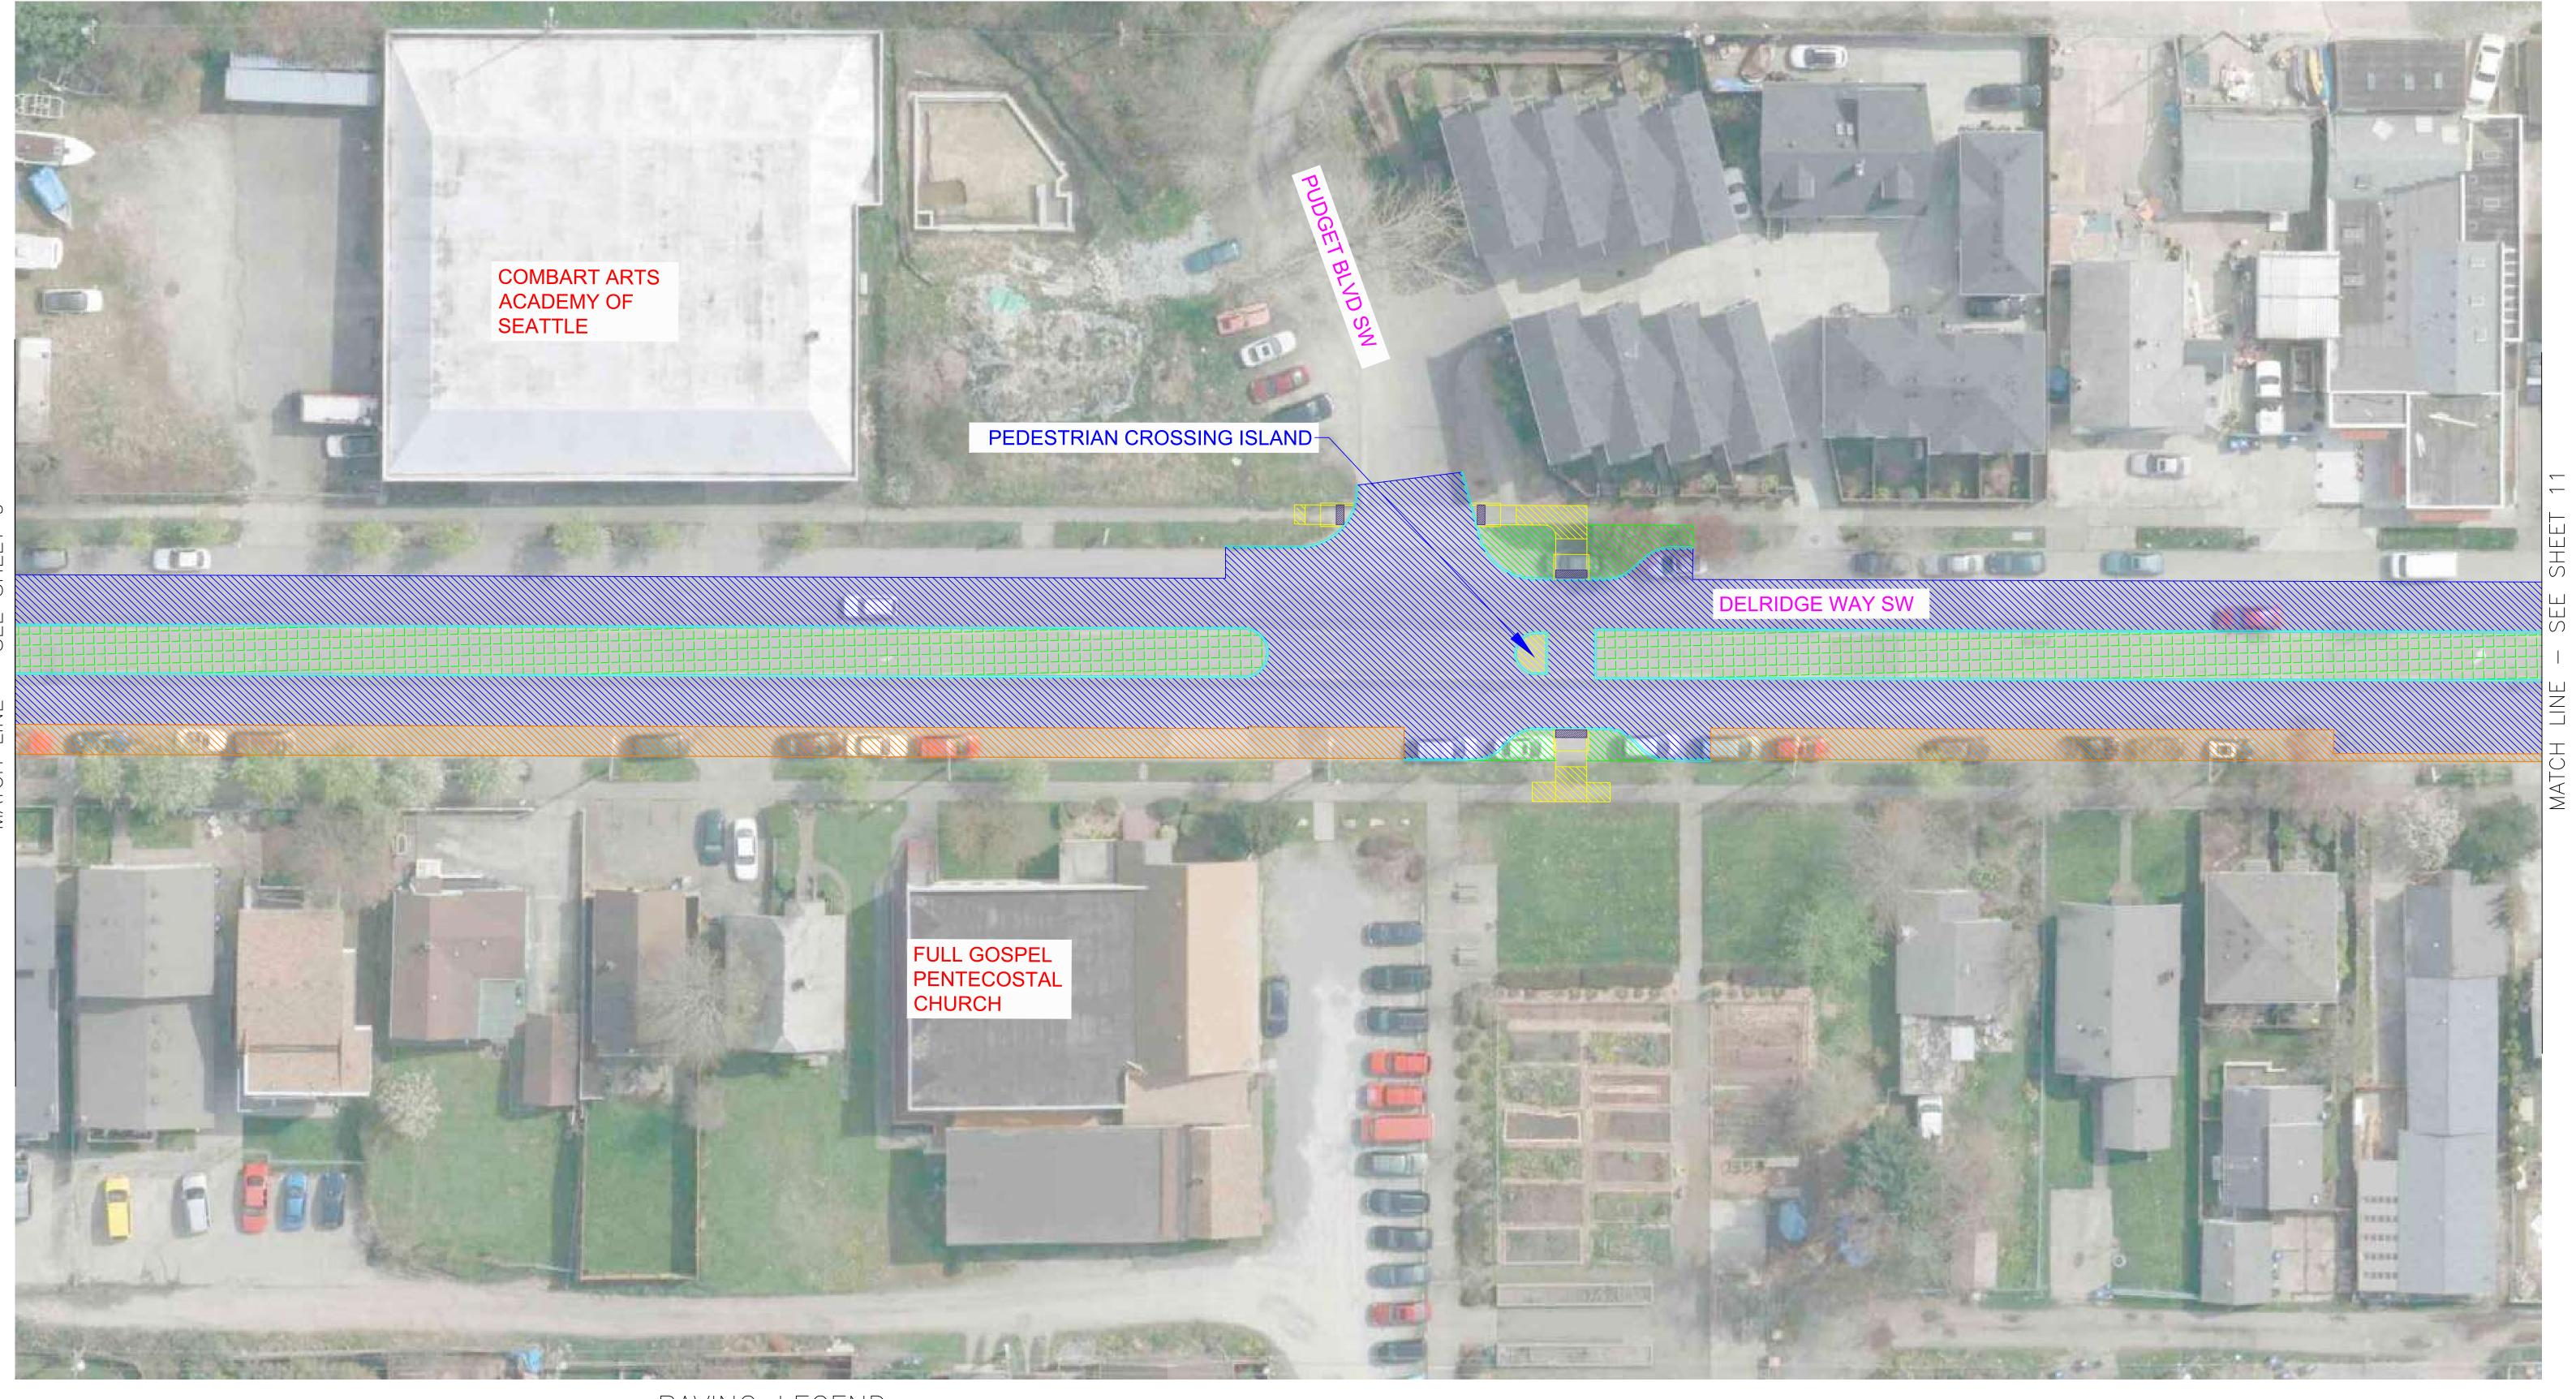

LANDSCAPING SIDEWALK

PLANTED MEDIAN RAPIDRIDE STATION

DELRIDGE WAY SW - RAPIDRIDE H LINE 11 OF 32

PLANTED MEDIAN

ASPHALT FULL DEPTH CONCRETE DRIVEWAY REPLACEMENT ASPHALT OVERLAY/SPOT REPLACEMENT CONCRETE STREET

SIDEWALK

RAPIDRIDE STATION

DELRIDGE WAY SW - RAPIDRIDE H LINE 12 OF 32

ASPHALT FULL DEPTH CONCRETE DRIVEWAY REPLACEMENT

CONCRETE STREET ASPHALT OVERLAY/SPOT REPLACEMENT

LANDSCAPING SIDEWALK

PLANTED MEDIAN RAPIDRIDE STATION