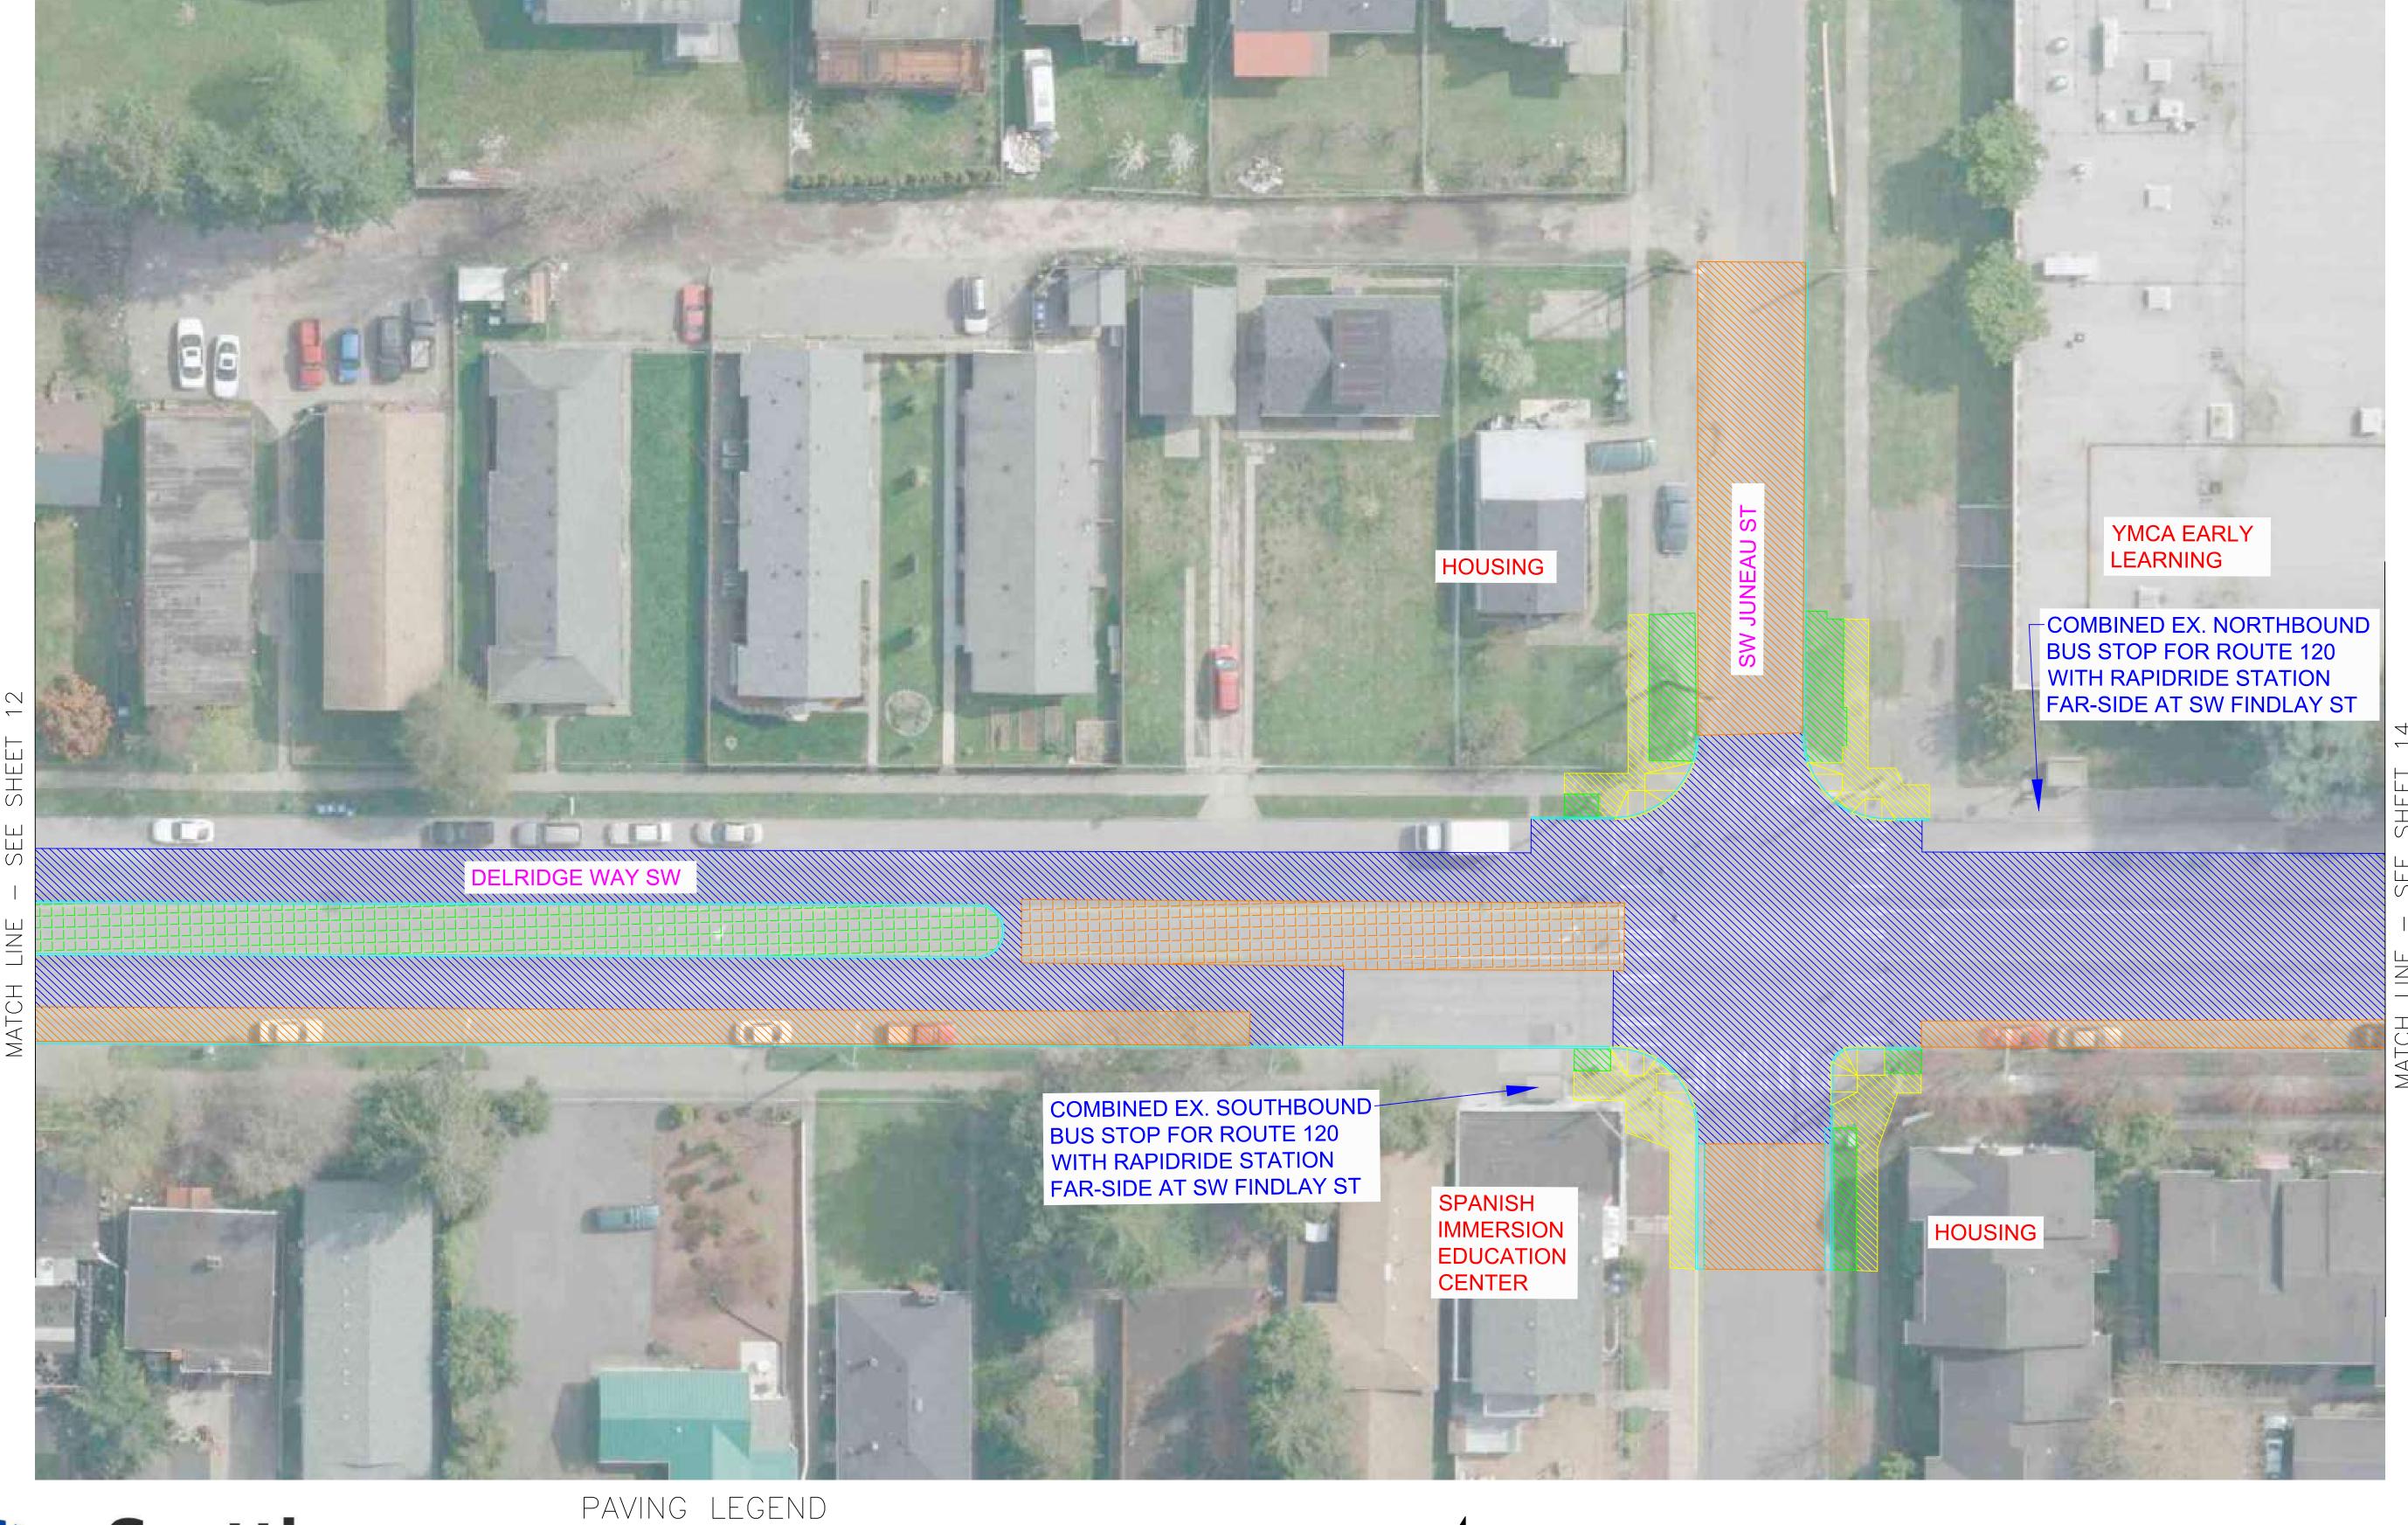

LINE 8 OF 32





PLANTED MEDIAN

ASPHALT FULL DEPTH CONCRETE DRIVEWAY REPLACEMENT ASPHALT OVERLAY/SPOT REPLACEMENT SIDEWALK

RAPIDRIDE STATION



DELRIDGE WAY SW - RAPIDRIDE H LINE 9 OF 32





ASPHALT FULL DEPTH CONCRETE DRIVEWAY REPLACEMENT

CONCRETE STREET ASPHALT OVERLAY/SPOT REPLACEMENT

LANDSCAPING SIDEWALK

PLANTED MEDIAN RAPIDRIDE STATION



DELRIDGE WAY SW - RAPIDRIDE H LINE 10 OF 32





ASPHALT FULL DEPTH CONCRETE DRIVEWAY
REPLACEMENT

CONCRETE STREET ASPHALT OVERLAY/SPOT REPLACEMENT

LANDSCAPING SIDEWALK

PLANTED MEDIAN RAPIDRIDE STATION



DELRIDGE WAY SW - RAPIDRIDE H LINE 11 OF 32





PLANTED MEDIAN

ASPHALT FULL DEPTH CONCRETE DRIVEWAY REPLACEMENT ASPHALT OVERLAY/SPOT REPLACEMENT CONCRETE STREET

SIDEWALK

RAPIDRIDE STATION



DELRIDGE WAY SW - RAPIDRIDE H LINE 12 OF 32





ASPHALT FULL DEPTH CONCRETE DRIVEWAY REPLACEMENT

CONCRETE STREET ASPHALT OVERLAY/SPOT REPLACEMENT

LANDSCAPING SIDEWALK

PLANTED MEDIAN RAPIDRIDE STATION



DELRIDGE WAY SW — RAPIDRIDE H LINE 13 OF 32





PLANTED MEDIAN

ASPHALT FULL DEPTH CONCRETE DRIVEWAY REPLACEMENT CONCRETE STREET ASPHALT OVERLAY/SPOT REPLACEMENT SIDEWALK

RAPIDRIDE STATION



DELRIDGE WAY SW - RAPIDRIDE H LINE 14 OF 32







DELRIDGE WAY SW - RAPIDRIDE H LINE 15 OF 32





PLANTED MEDIAN

RAPIDRIDE STATION



DELRIDGE WAY SW - RAPIDRIDE H LINE 16 OF 32







DELRIDGE WAY SW - RAPIDRIDE H LINE 17 OF 32





PLANTED MEDIAN RAPIDRIDE STATION



DELRIDGE WAY SW - RAPIDRIDE H LINE 18 OF 32





PLANTED MEDIAN

RAPIDRIDE STATION



DELRIDGE WAY SW - RAPIDRIDE H LINE 19 OF 32





PLANTED MEDIAN RAPIDRIDE STATION