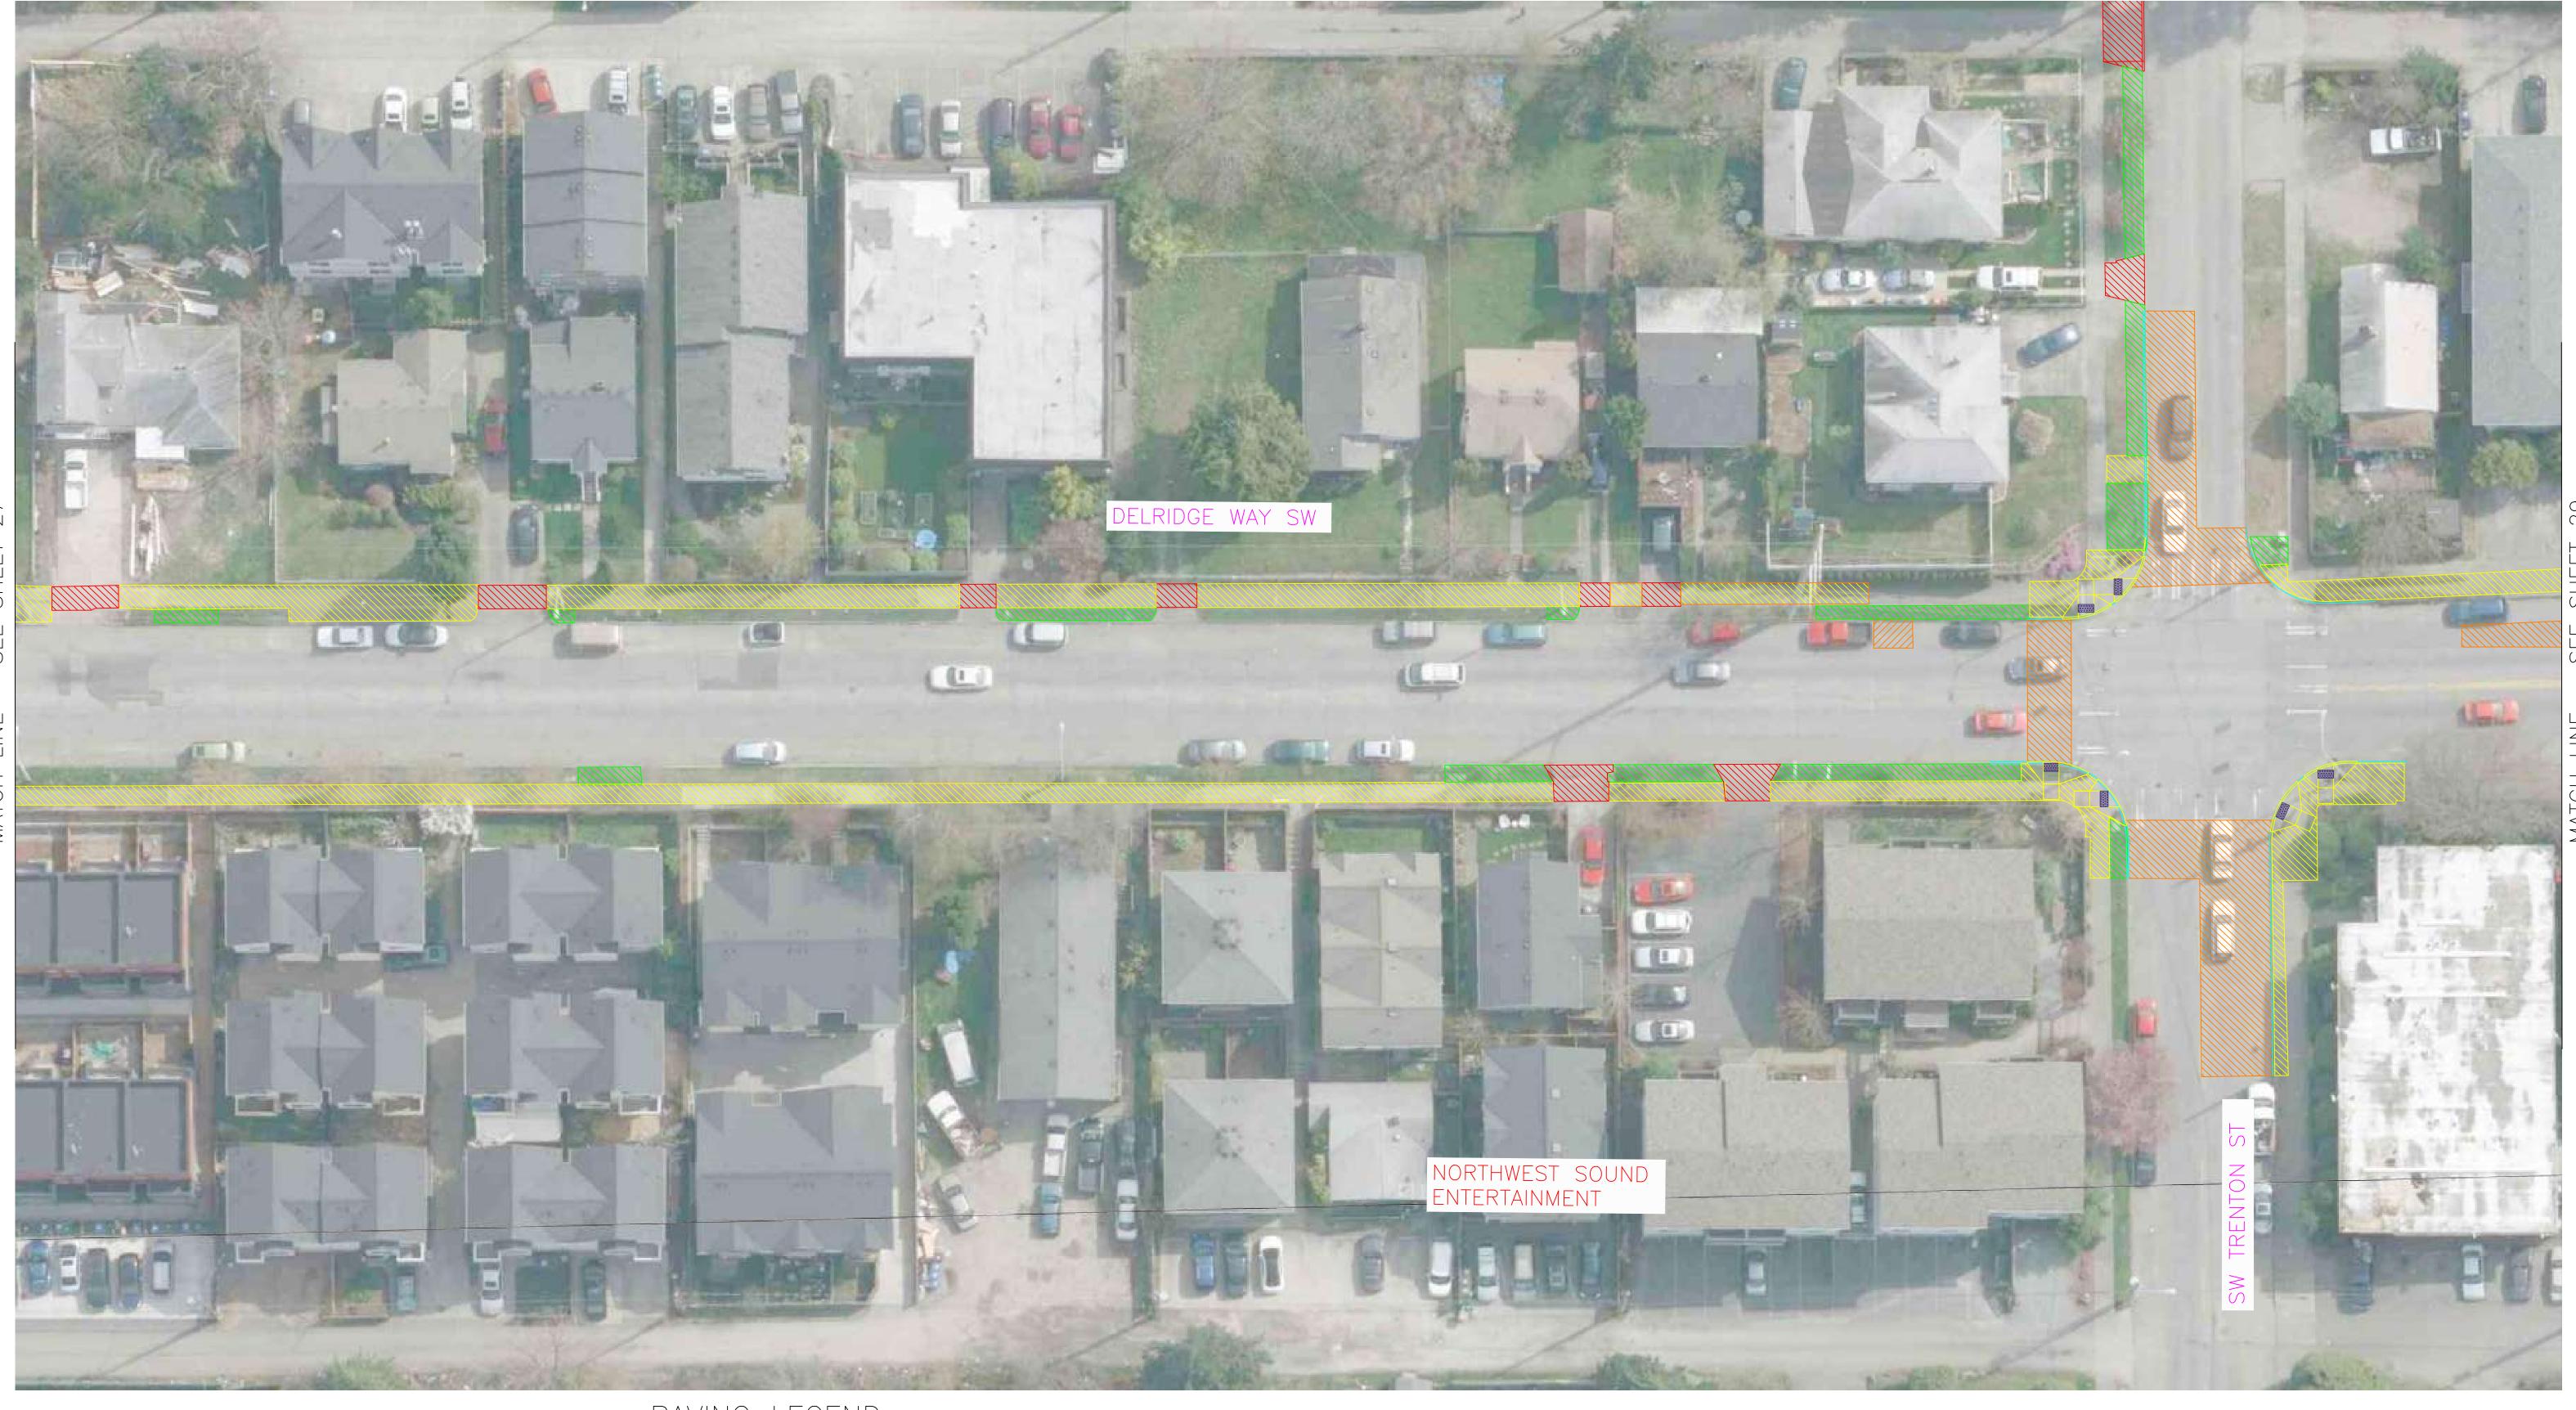

DELRIDGE WAY SW - RAPIDRIDE H LINE 26 OF 32

DELRIDGE WAY SW - RAPIDRIDE H LINE 27 OF 32

ASPHALT FULL DEPTH CONCRETE DRIVEWAY REPLACEMENT

CONCRETE STREET ASPHALT OVERLAY/SPOT REPLACEMENT

LANDSCAPING SIDEWALK

PLANTED MEDIAN RAPIDRIDE STATION

DELRIDGE WAY SW - RAPIDRIDE H LINE 28 OF 32

ASPHALT FULL DEPTH CONCRETE DRIVEWAY REPLACEMENT

CONCRETE STREET ASPHALT OVERLAY/SPOT REPLACEMENT

LANDSCAPING SIDEWALK

PLANTED MEDIAN RAPIDRIDE STATION