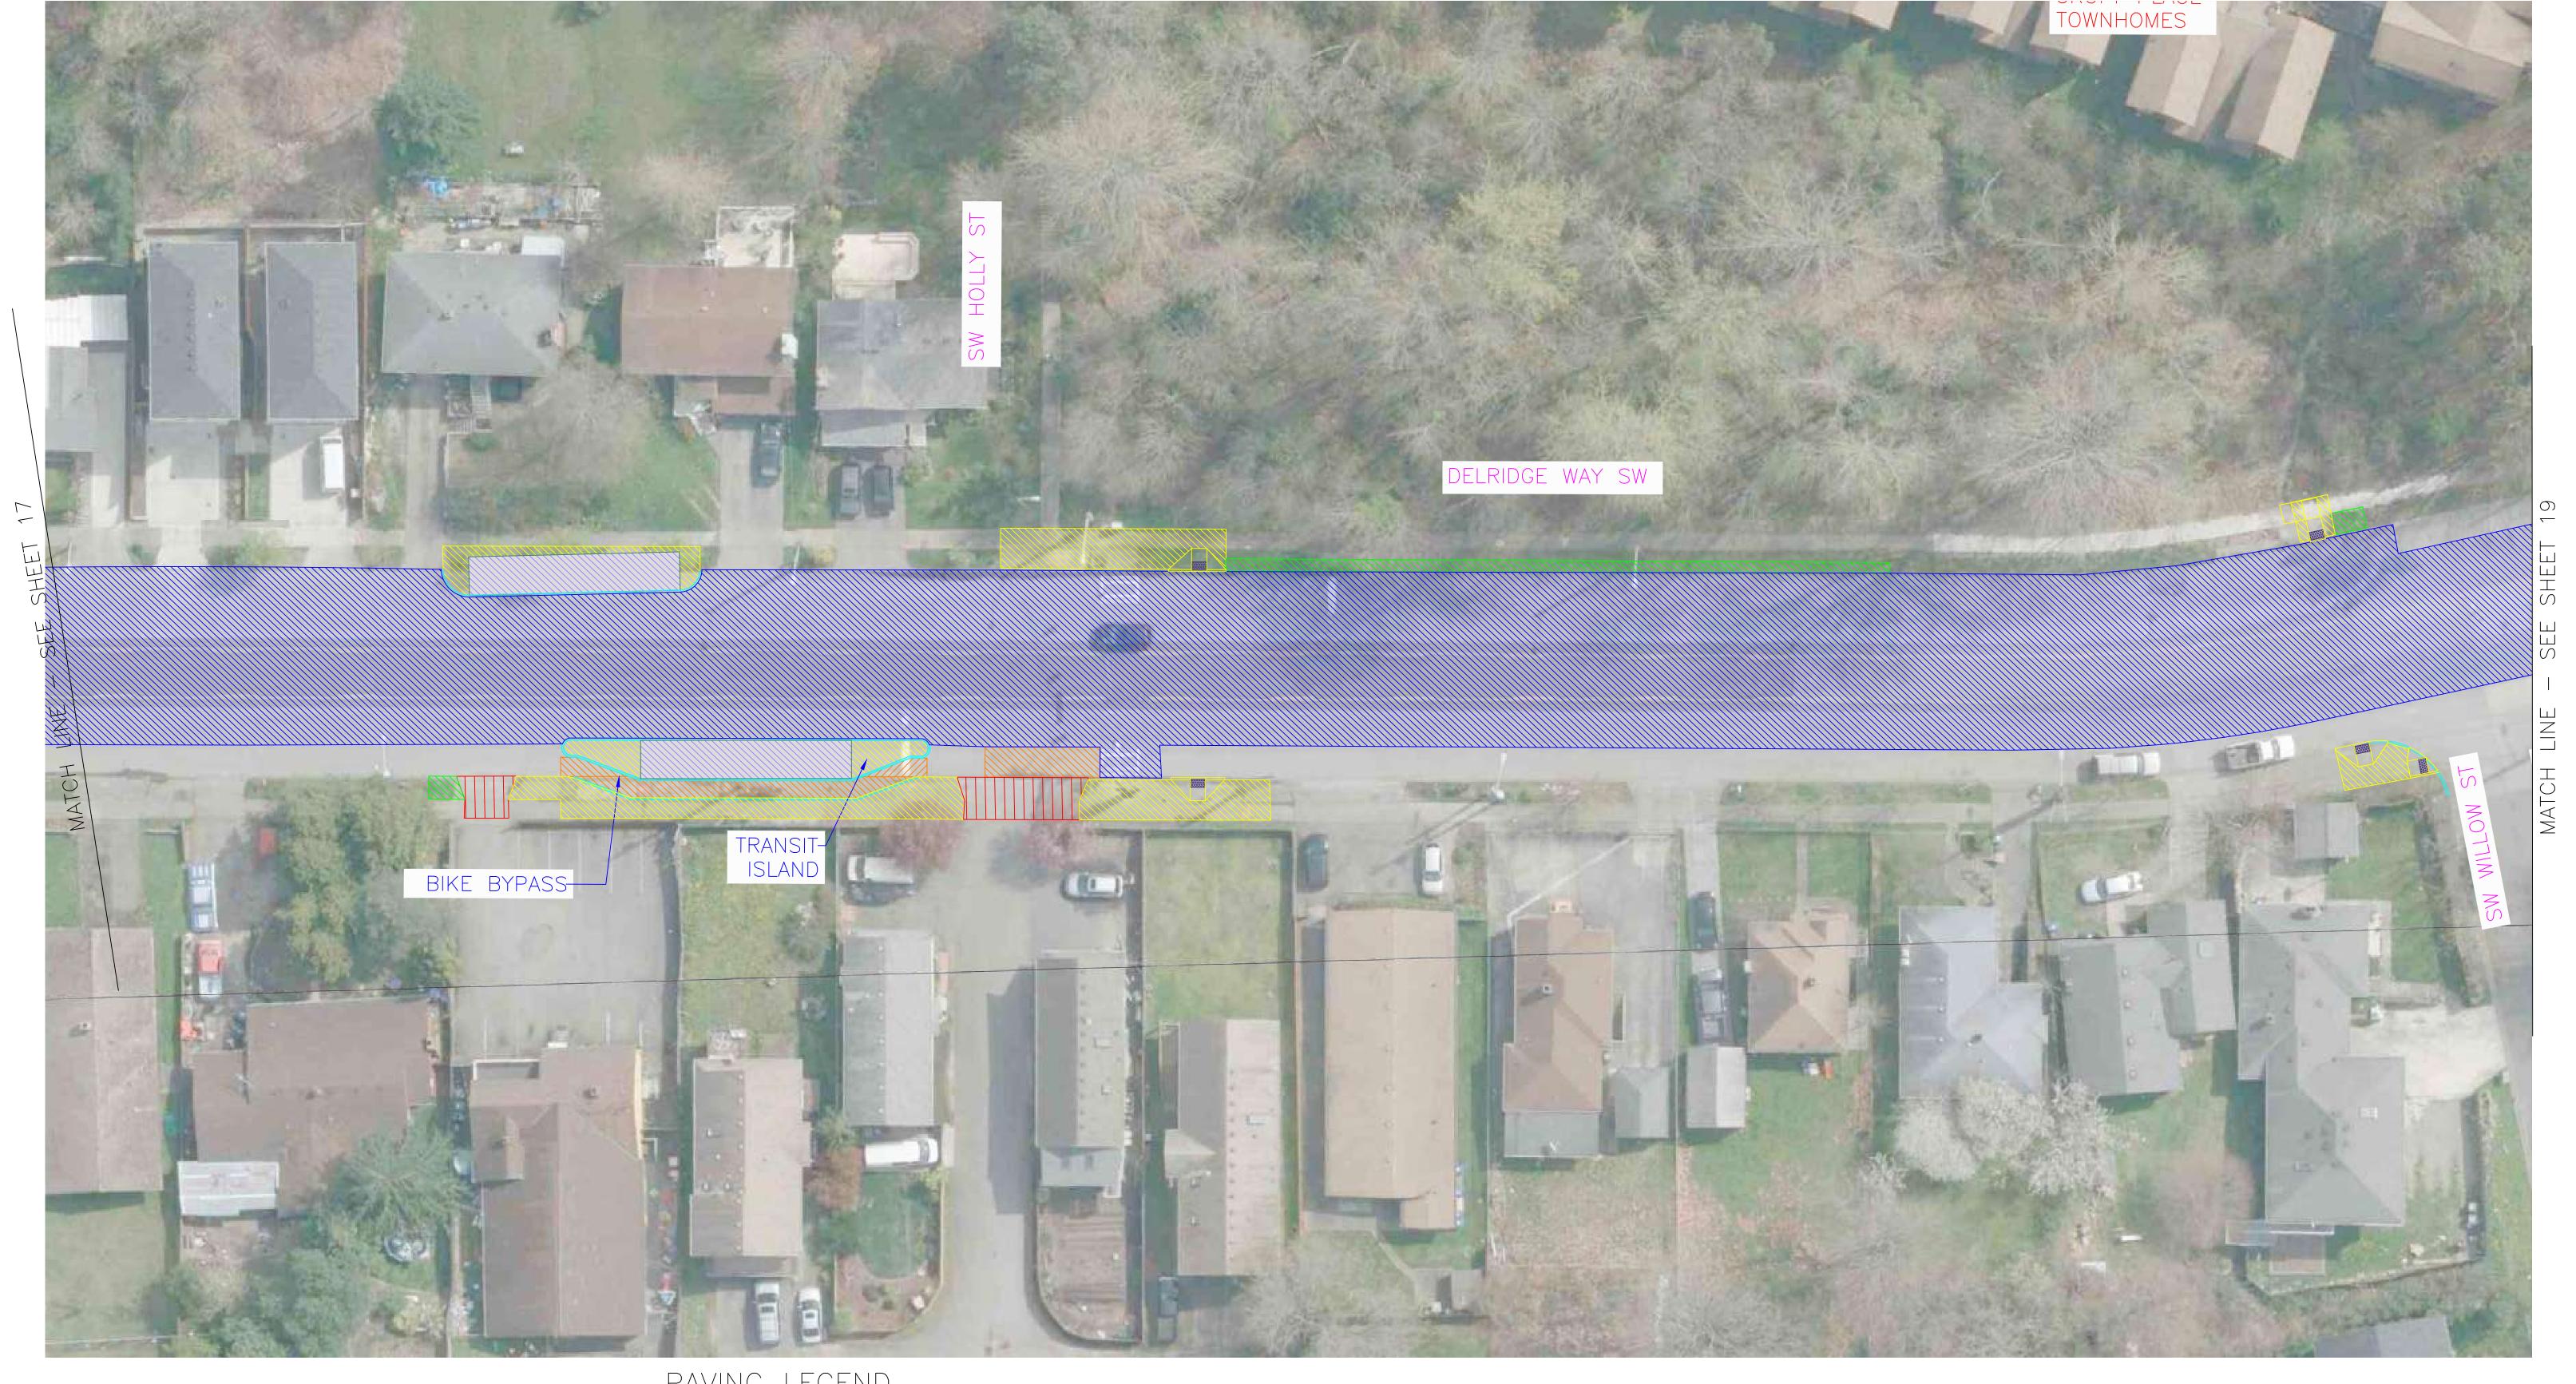

LINE 11 OF 32





PLANTED MEDIAN

ASPHALT FULL DEPTH CONCRETE DRIVEWAY REPLACEMENT ASPHALT OVERLAY/SPOT REPLACEMENT CONCRETE STREET

SIDEWALK

RAPIDRIDE STATION



DELRIDGE WAY SW - RAPIDRIDE H LINE 12 OF 32





ASPHALT FULL DEPTH CONCRETE DRIVEWAY REPLACEMENT

CONCRETE STREET ASPHALT OVERLAY/SPOT REPLACEMENT

LANDSCAPING SIDEWALK

PLANTED MEDIAN RAPIDRIDE STATION



DELRIDGE WAY SW — RAPIDRIDE H LINE 13 OF 32





PLANTED MEDIAN

ASPHALT FULL DEPTH CONCRETE DRIVEWAY REPLACEMENT CONCRETE STREET ASPHALT OVERLAY/SPOT REPLACEMENT SIDEWALK

RAPIDRIDE STATION



DELRIDGE WAY SW - RAPIDRIDE H LINE 14 OF 32







DELRIDGE WAY SW - RAPIDRIDE H LINE 15 OF 32





PLANTED MEDIAN

RAPIDRIDE STATION



DELRIDGE WAY SW - RAPIDRIDE H LINE 16 OF 32







DELRIDGE WAY SW - RAPIDRIDE H LINE 17 OF 32





PLANTED MEDIAN RAPIDRIDE STATION



DELRIDGE WAY SW - RAPIDRIDE H LINE 18 OF 32





PLANTED MEDIAN

RAPIDRIDE STATION



DELRIDGE WAY SW - RAPIDRIDE H LINE 19 OF 32





PLANTED MEDIAN RAPIDRIDE STATION



DELRIDGE WAY SW - RAPIDRIDE H LINE 20 OF 32





PLANTED MEDIAN

RAPIDRIDE STATION



DELRIDGE WAY SW - RAPIDRIDE H LINE 21 OF 32





# Seattle Department of CONCRETE STRE Transportation PAVING LEGE ASPHALT FULL REPLACEMENT CONCRETE STRE LANDSCAPING

PAVING LEGEND

ASPHALT FULL DEPTH CONCRETE DRIVEWAY REPLACEMENT CONCRETE STREET ASPHALT OVERLAY/SPOT REPLACEMENT

SIDEWALK

PLANTED MEDIAN

RAPIDRIDE STATION



DELRIDGE WAY SW - RAPIDRIDE H LINE 22 OF 32







DELRIDGE WAY SW - RAPIDRIDE H LINE 23 OF 32





ASPHALT FULL DEPTH CONCRETE DRIVEWAY
REPLACEMENT

CONCRETE STREET

ASPHALT O