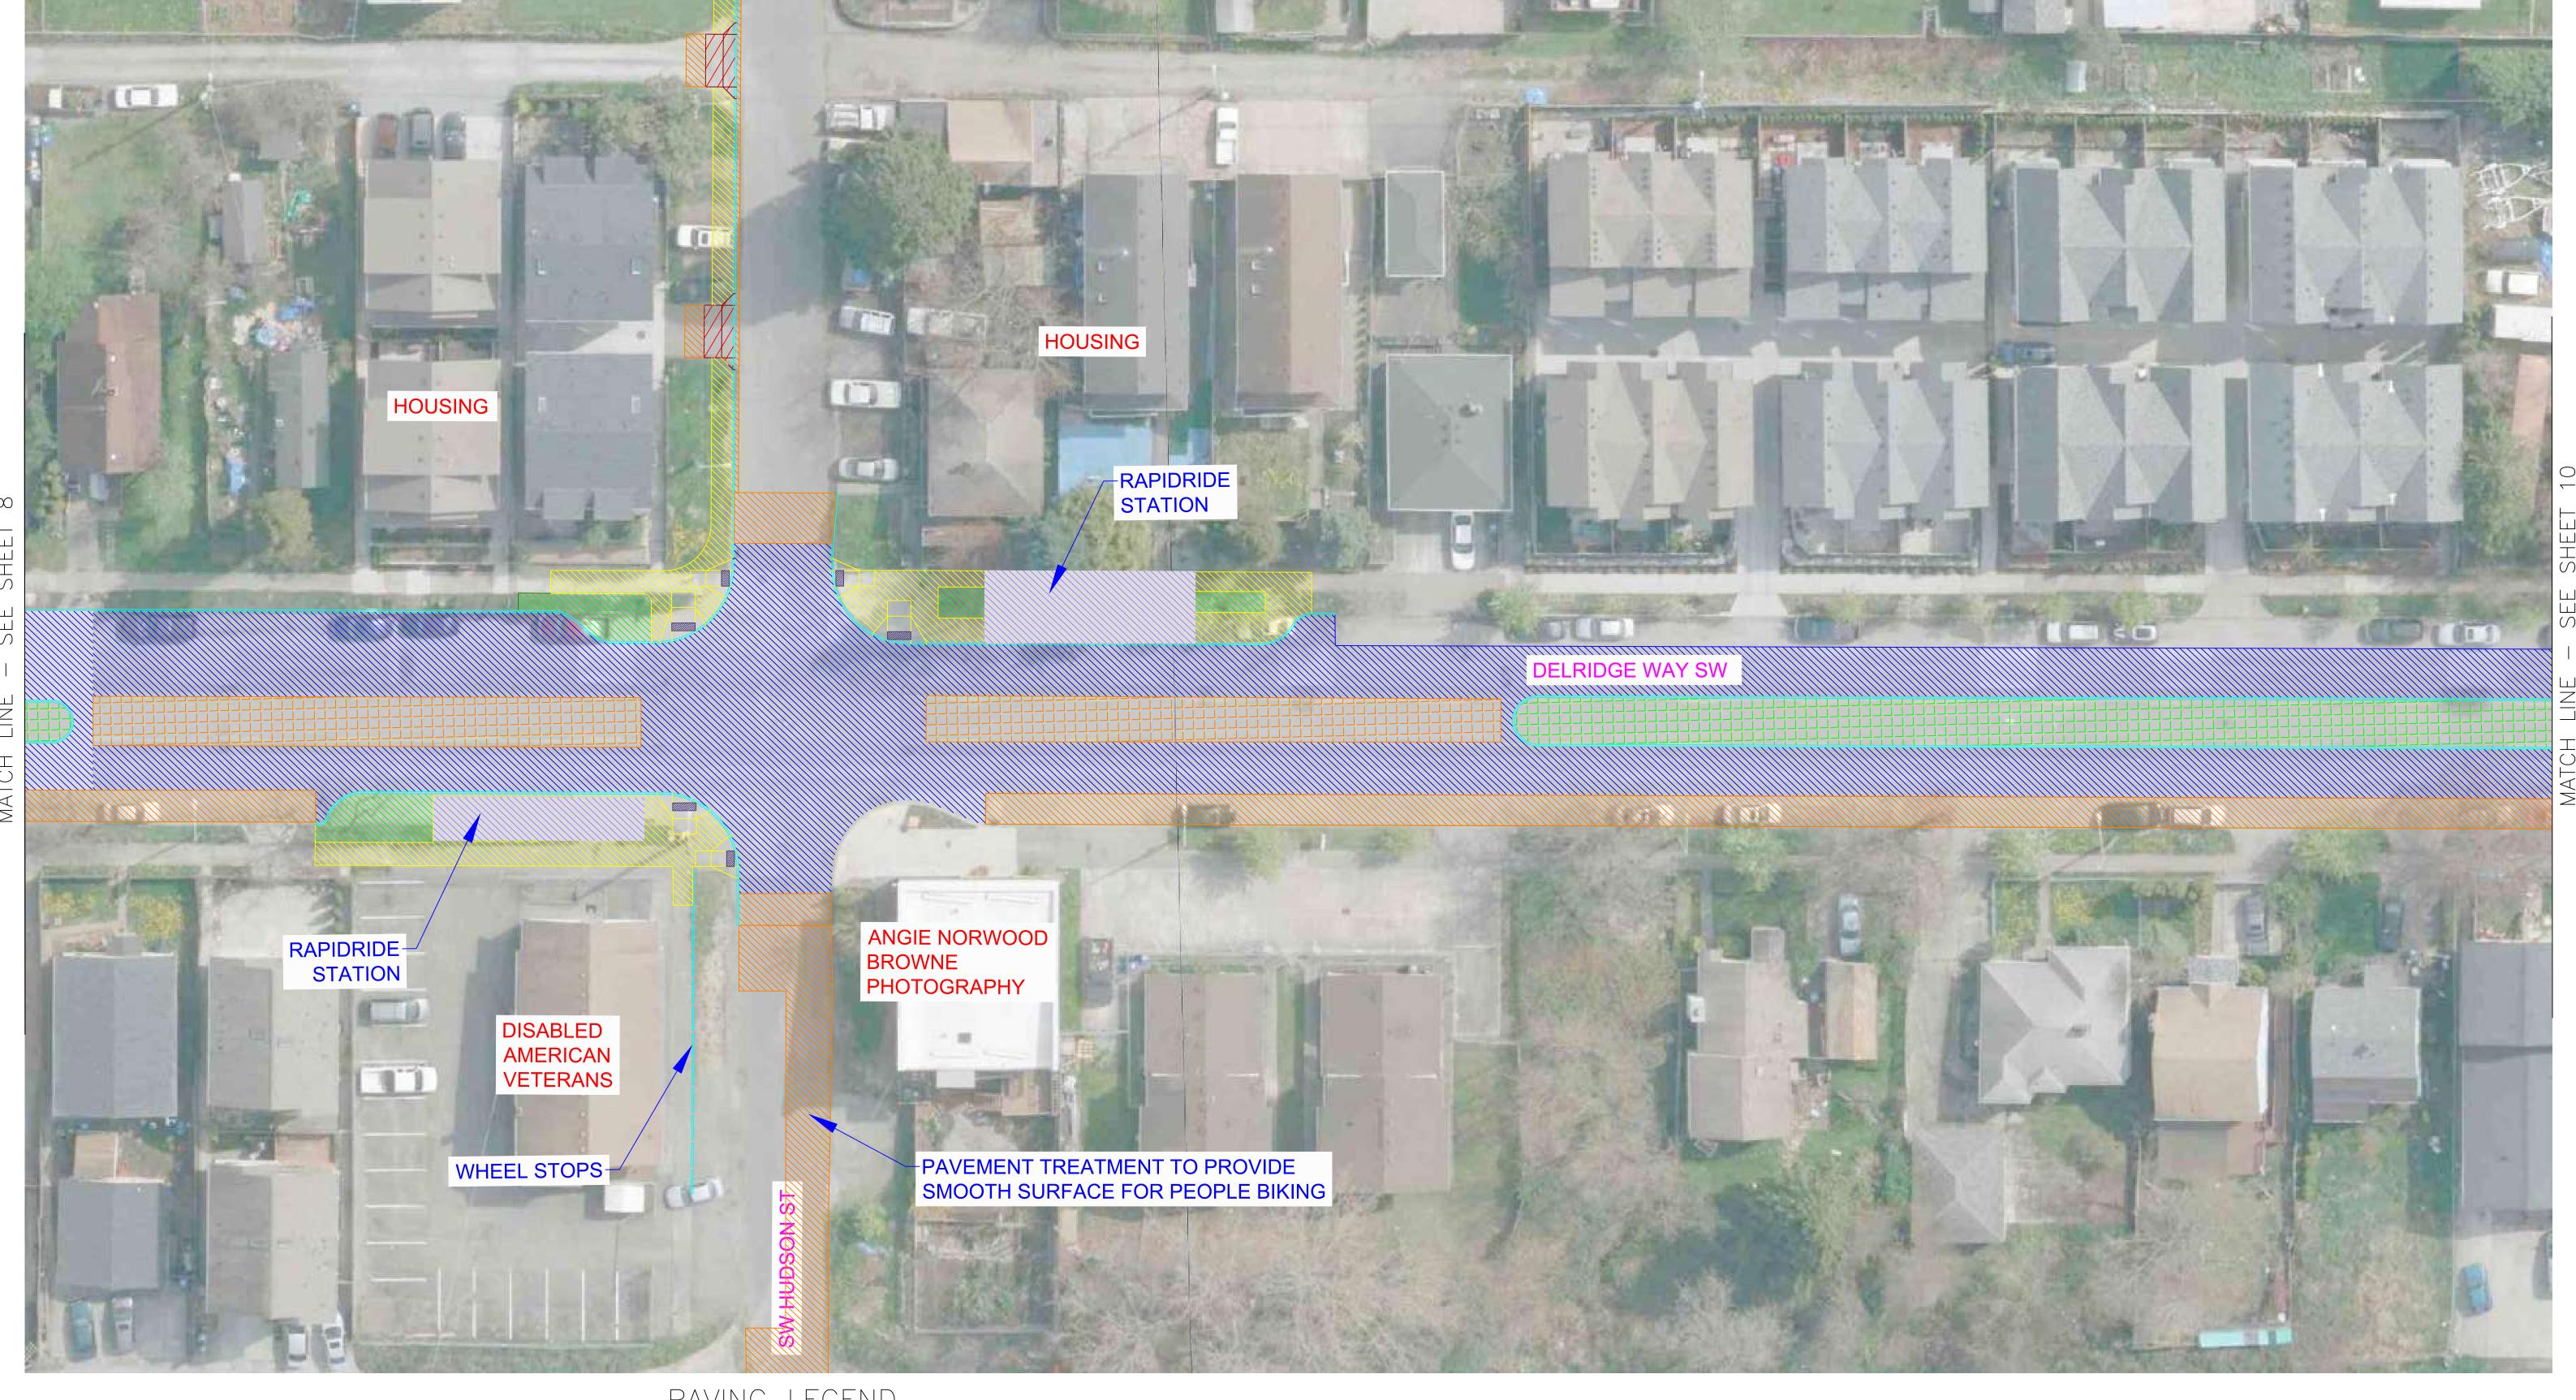

PLANTED MEDIAN

ASPHALT FULL DEPTH CONCRETE DRIVEWAY REPLACEMENT ASPHALT OVERLAY/SPOT REPLACEMENT SIDEWALK

RAPIDRIDE STATION

DELRIDGE WAY SW - RAPIDRIDE H LINE 9 OF 32

ASPHALT FULL DEPTH CONCRETE DRIVEWAY REPLACEMENT

CONCRETE STREET ASPHALT OVERLAY/SPOT REPLACEMENT

LANDSCAPING SIDEWALK

PLANTED MEDIAN RAPIDRIDE STATION

DELRIDGE WAY SW - RAPIDRIDE H LINE 10 OF 32

ASPHALT FULL DEPTH CONCRETE DRIVEWAY
REPLACEMENT

CONCRETE STREET ASPHALT OVERLAY/SPOT REPLACEMENT