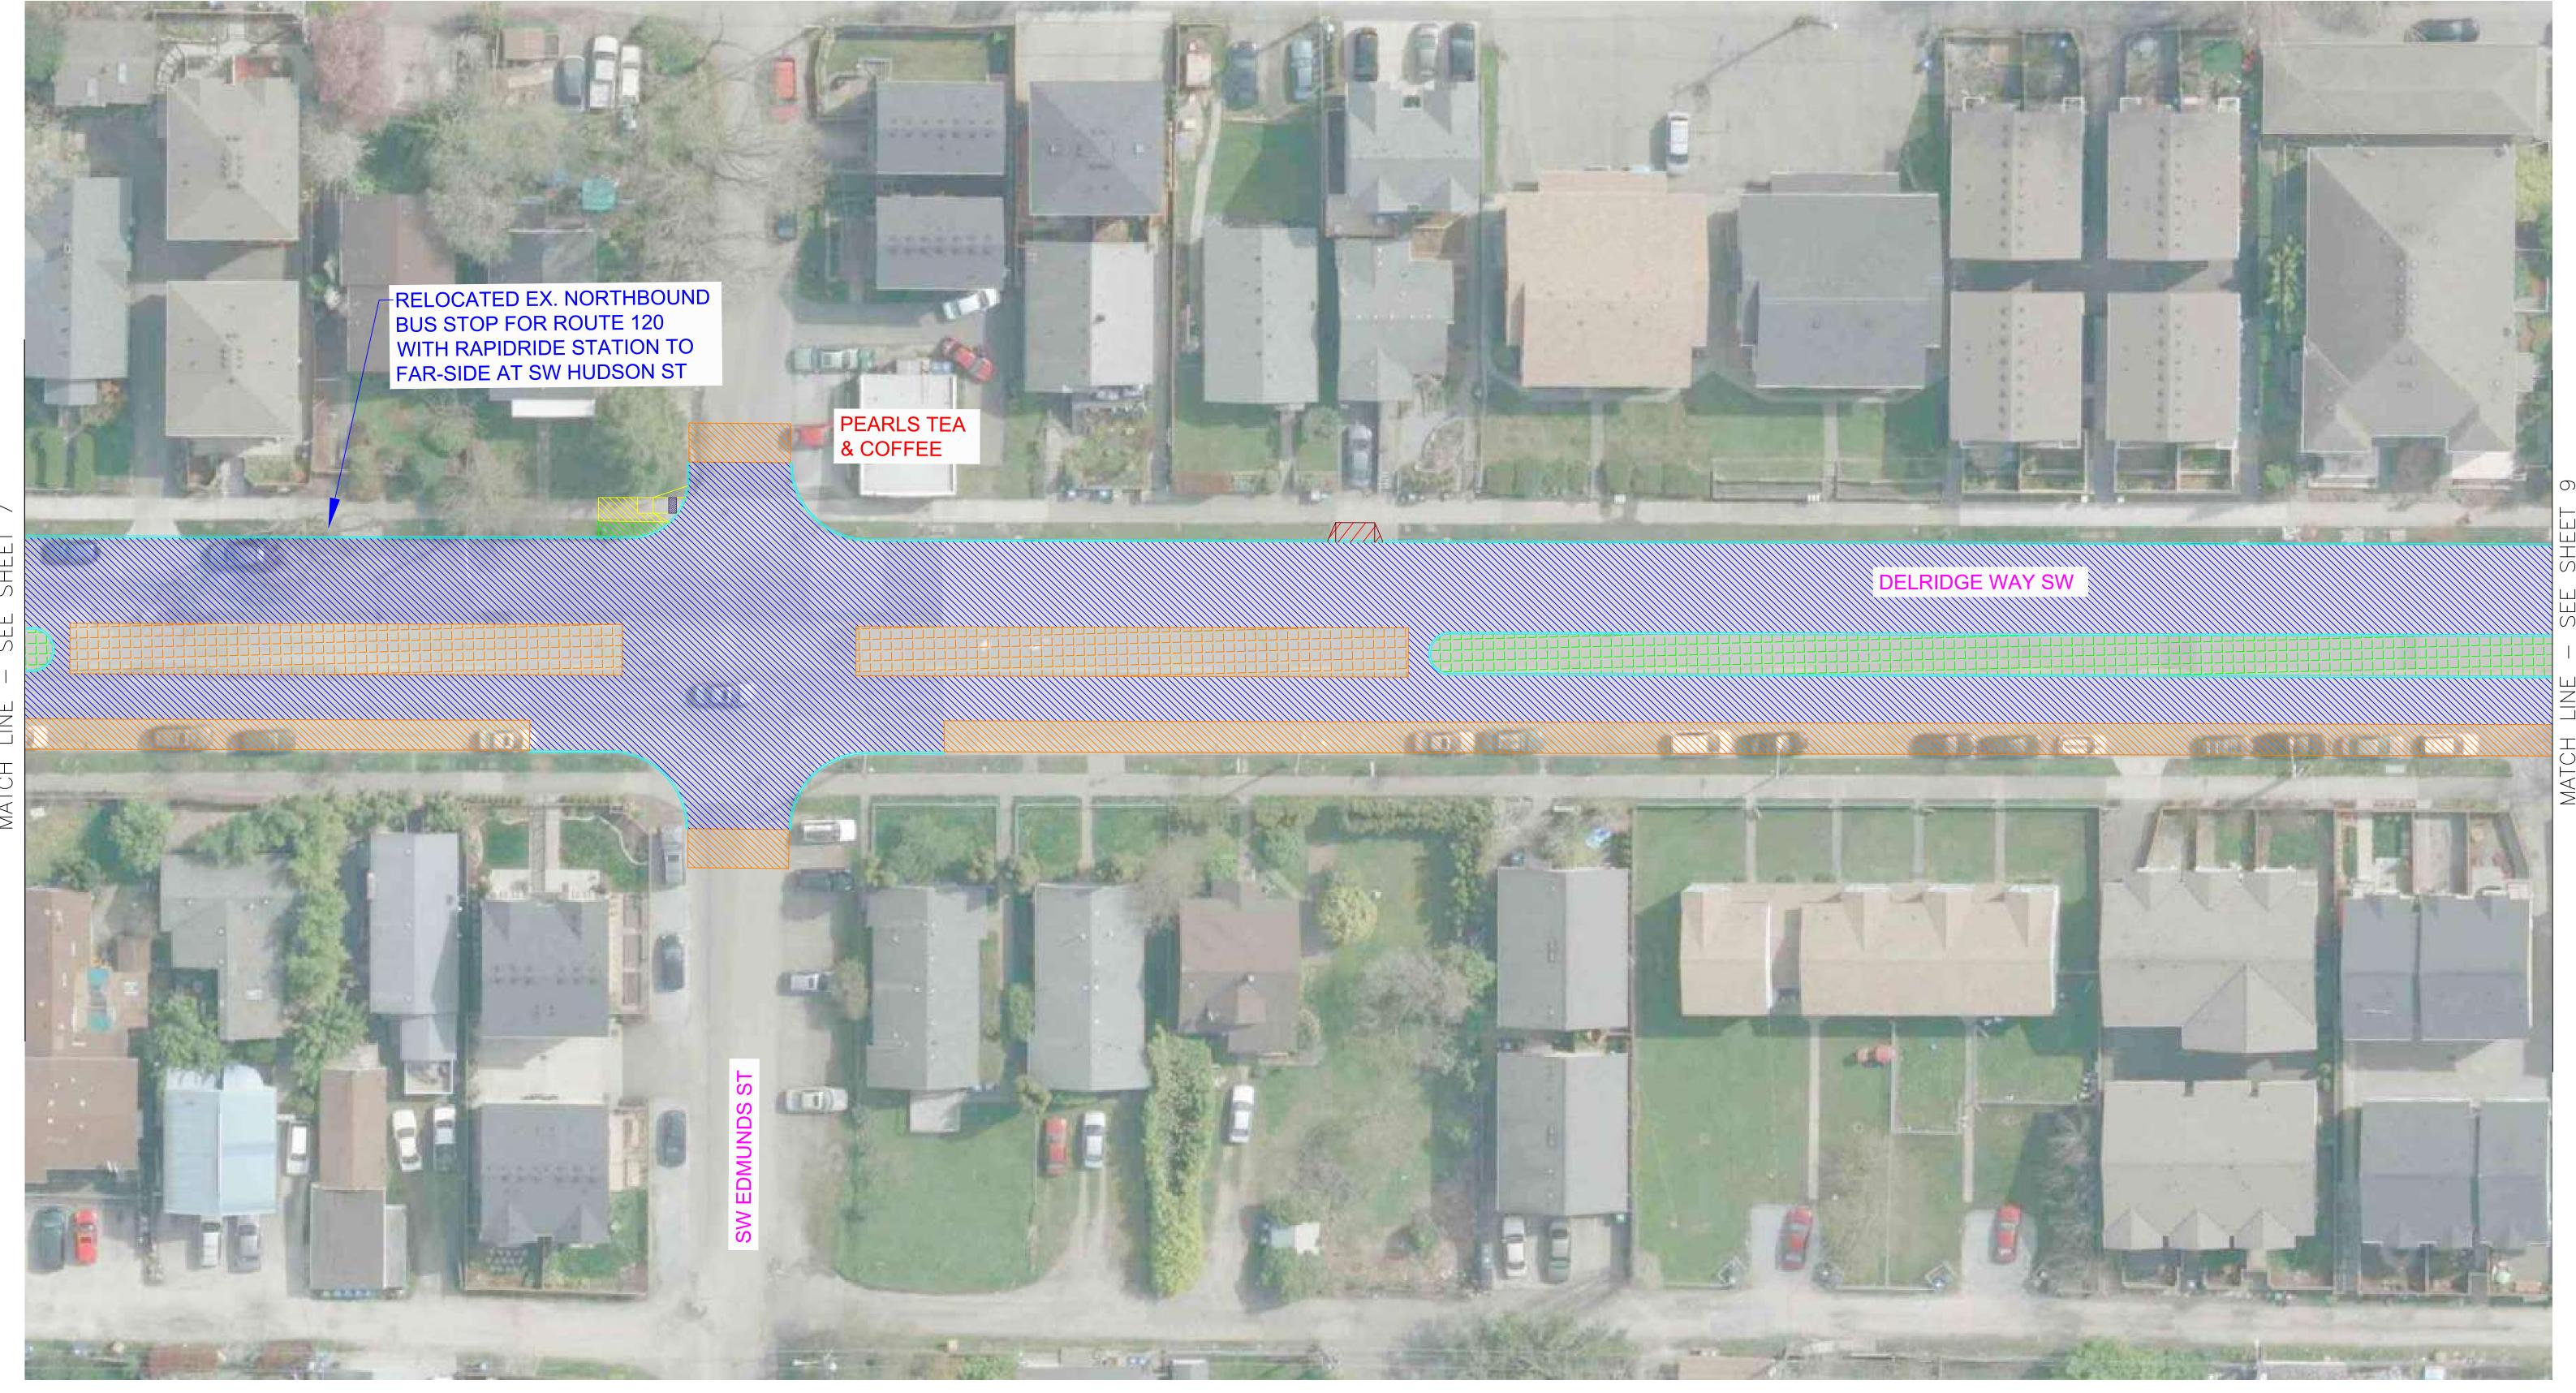

DELRIDGE WAY SW - RAPIDRIDE H LINE 7 OF 32

ASPHALT FULL DEPTH CONCRETE DRIVEWAY REPLACEMENT

CONCRETE STREET ASPHALT OVERLAY/SPOT REPLACEMENT

LANDSCAPING SIDEWALK

PLANTED MEDIAN RAPIDRIDE STATION

DELRIDGE WAY SW - RAPIDRIDE H LINE 8 OF 32

PLANTED MEDIAN

ASPHALT FULL DEPTH CONCRETE DRIVEWAY REPLACEMENT ASPHALT OVERLAY/SPOT REPLACEMENT SIDEWALK

RAPIDRIDE STATION

DELRIDGE WAY SW - RAPIDRIDE H LINE 9 OF 32

ASPHALT FULL DEPTH CONCRETE DRIVEWAY REPLACEMENT