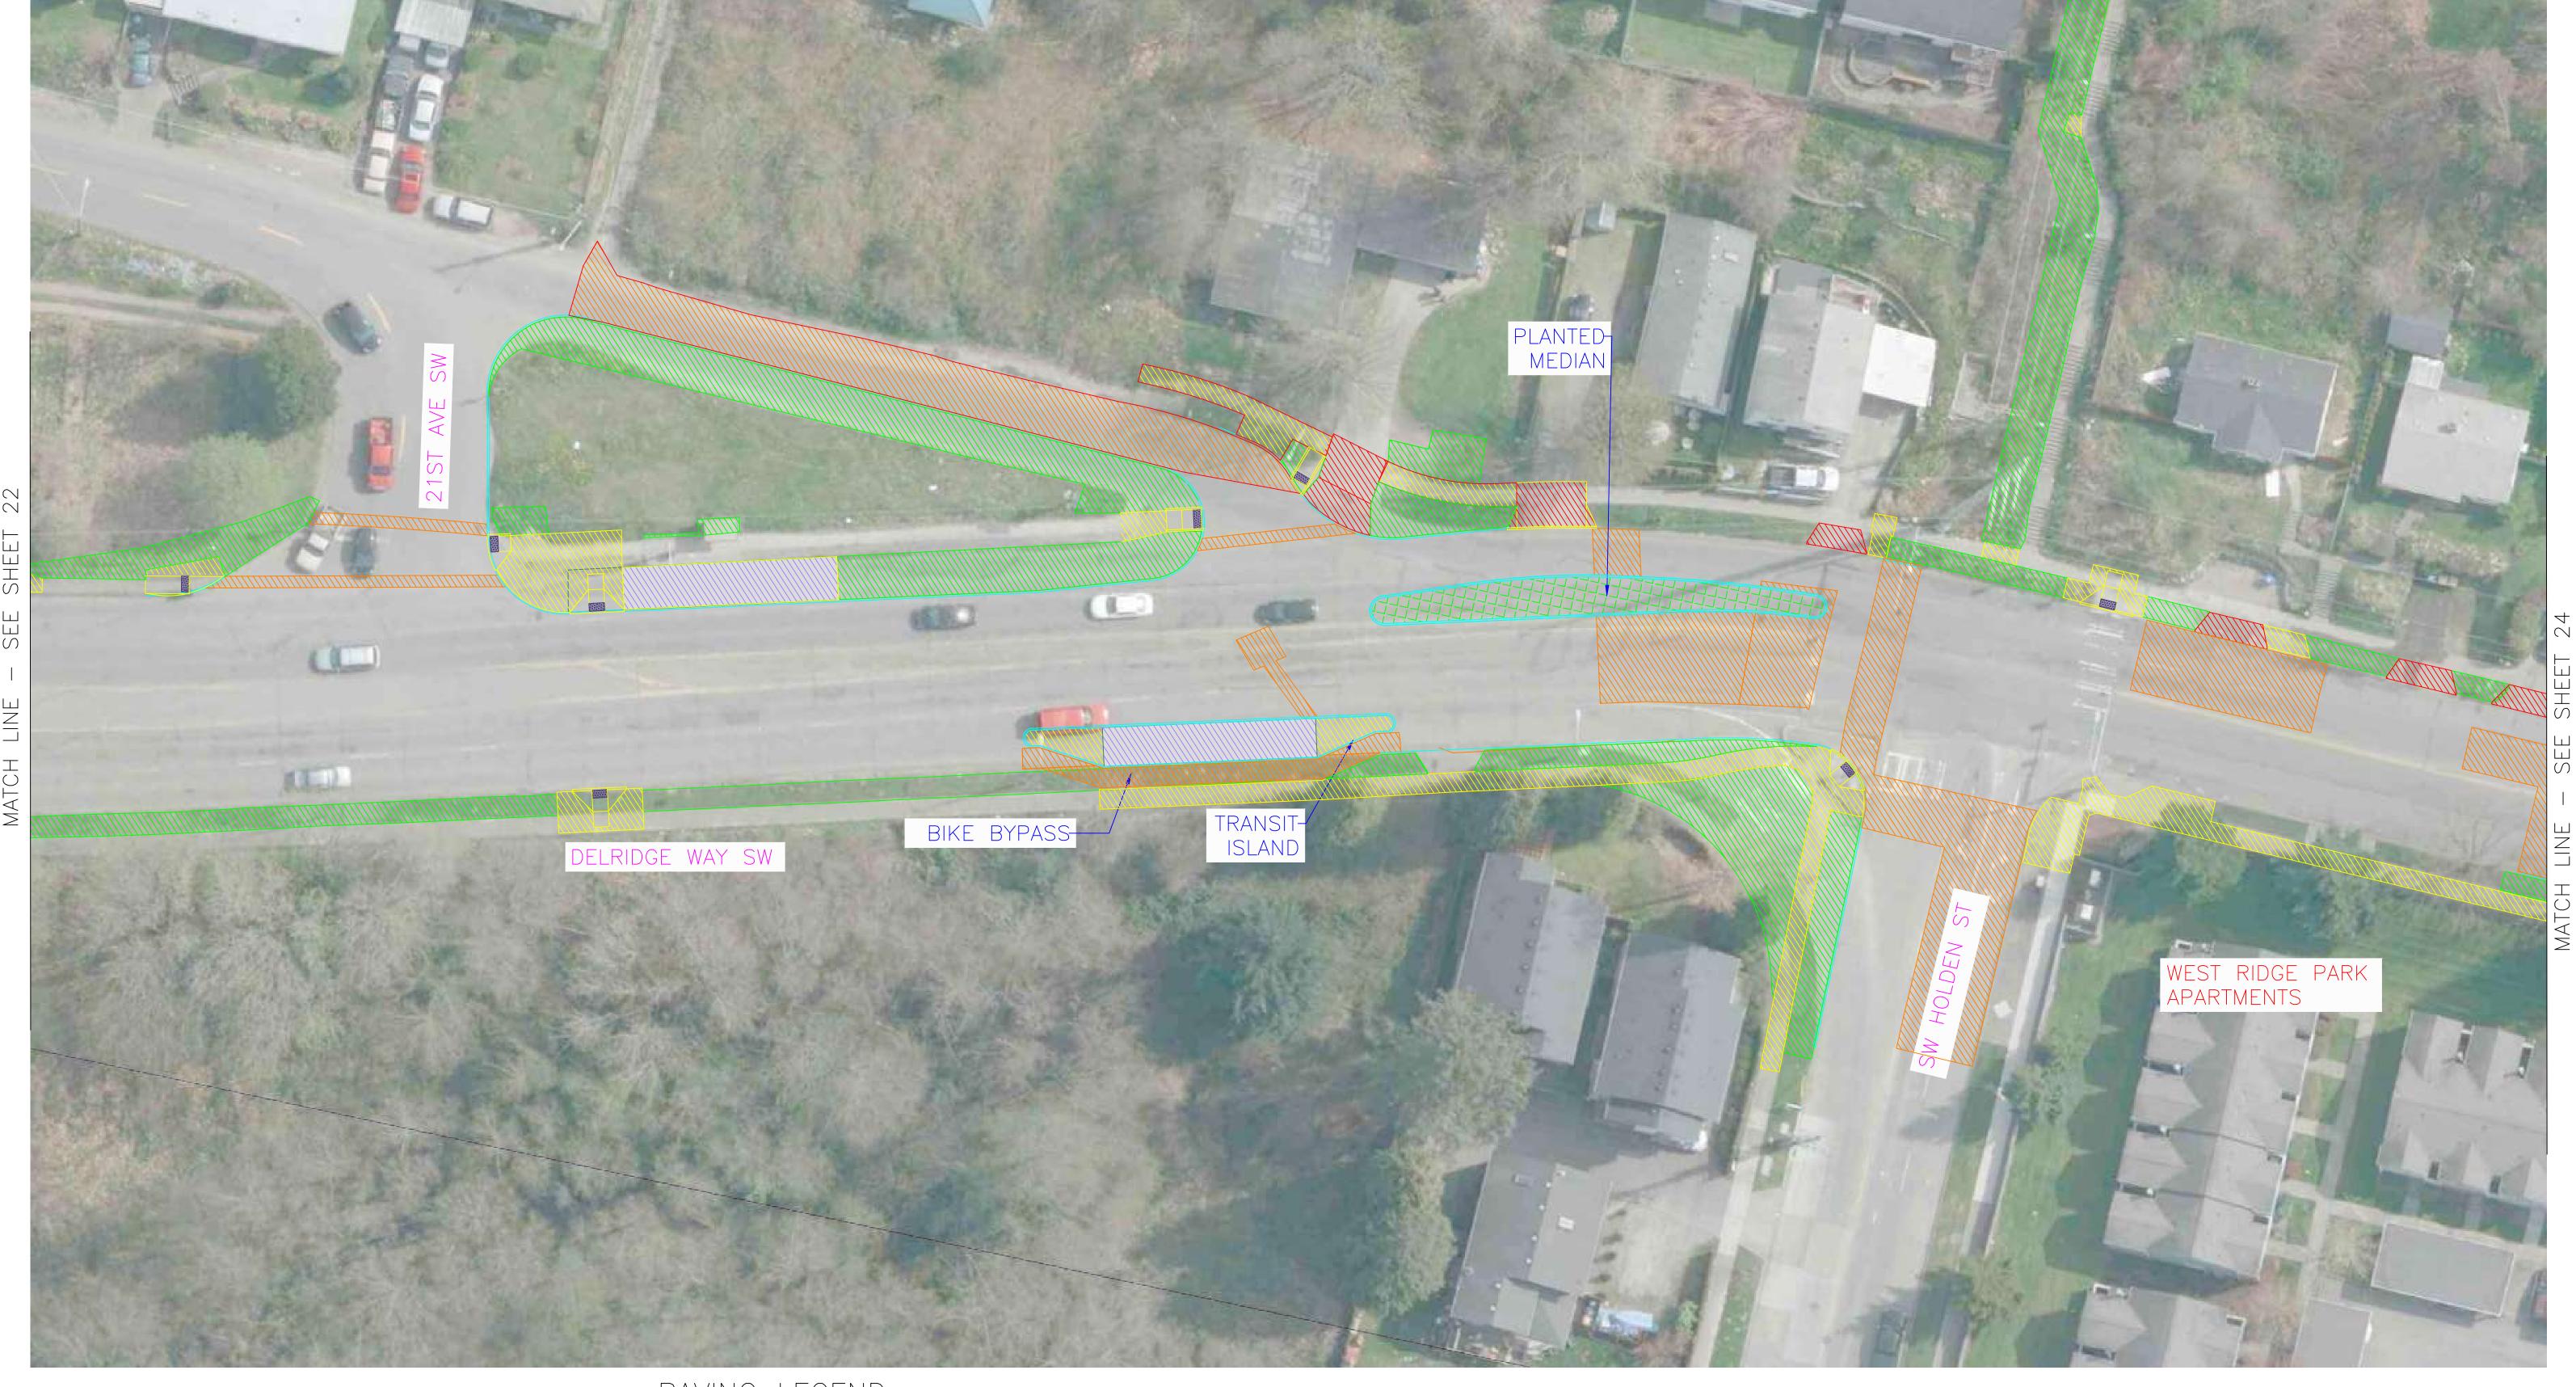

PLANTED MEDIAN

RAPIDRIDE STATION

DELRIDGE WAY SW - RAPIDRIDE H LINE 19 OF 32

PLANTED MEDIAN RAPIDRIDE STATION

DELRIDGE WAY SW - RAPIDRIDE H LINE 20 OF 32

PLANTED MEDIAN

RAPIDRIDE STATION

DELRIDGE WAY SW - RAPIDRIDE H LINE 21 OF 32

# Seattle Department of CONCRETE STRE Transportation PAVING LEGE ASPHALT FULL REPLACEMENT CONCRETE STRE LANDSCAPING

PAVING LEGEND

ASPHALT FULL DEPTH CONCRETE DRIVEWAY REPLACEMENT CONCRETE STREET ASPHALT OVERLAY/SPOT REPLACEMENT