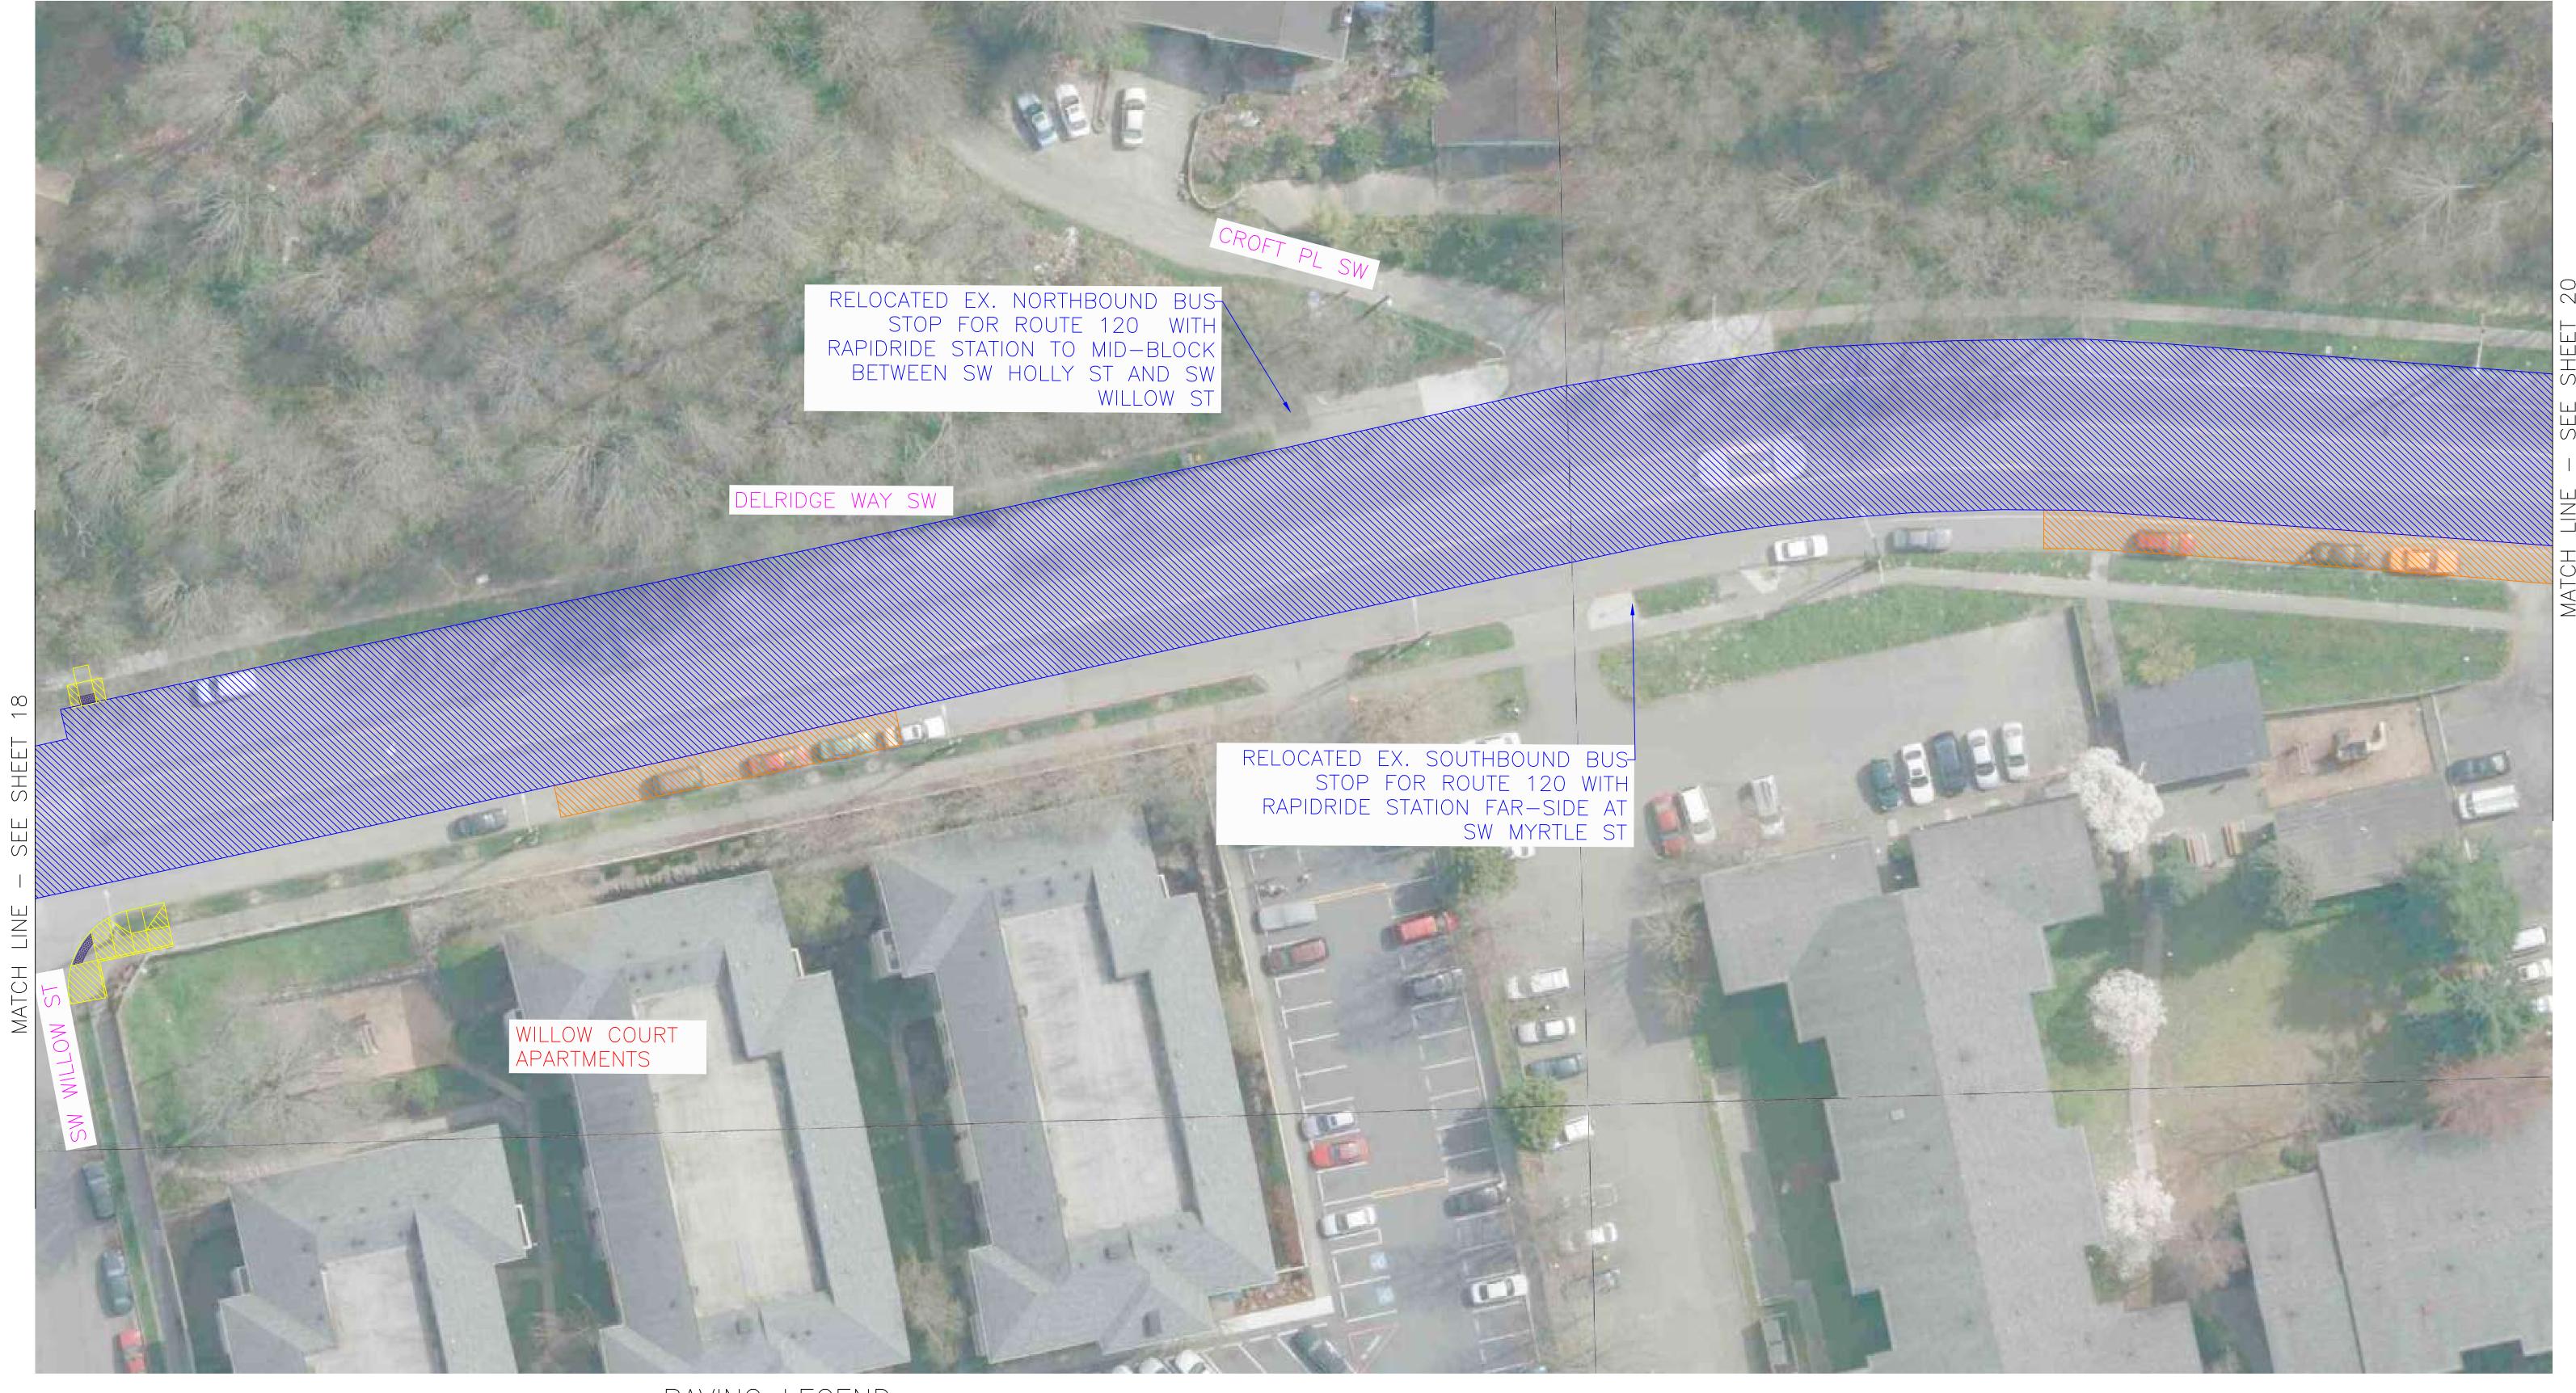

PLANTED MEDIAN

ASPHALT FULL DEPTH CONCRETE DRIVEWAY REPLACEMENT ASPHALT OVERLAY/SPOT REPLACEMENT SIDEWALK

RAPIDRIDE STATION

DELRIDGE WAY SW - RAPIDRIDE H LINE 9 OF 32

ASPHALT FULL DEPTH CONCRETE DRIVEWAY REPLACEMENT

CONCRETE STREET ASPHALT OVERLAY/SPOT REPLACEMENT

LANDSCAPING SIDEWALK

PLANTED MEDIAN RAPIDRIDE STATION

DELRIDGE WAY SW - RAPIDRIDE H LINE 10 OF 32

ASPHALT FULL DEPTH CONCRETE DRIVEWAY
REPLACEMENT

CONCRETE STREET ASPHALT OVERLAY/SPOT REPLACEMENT