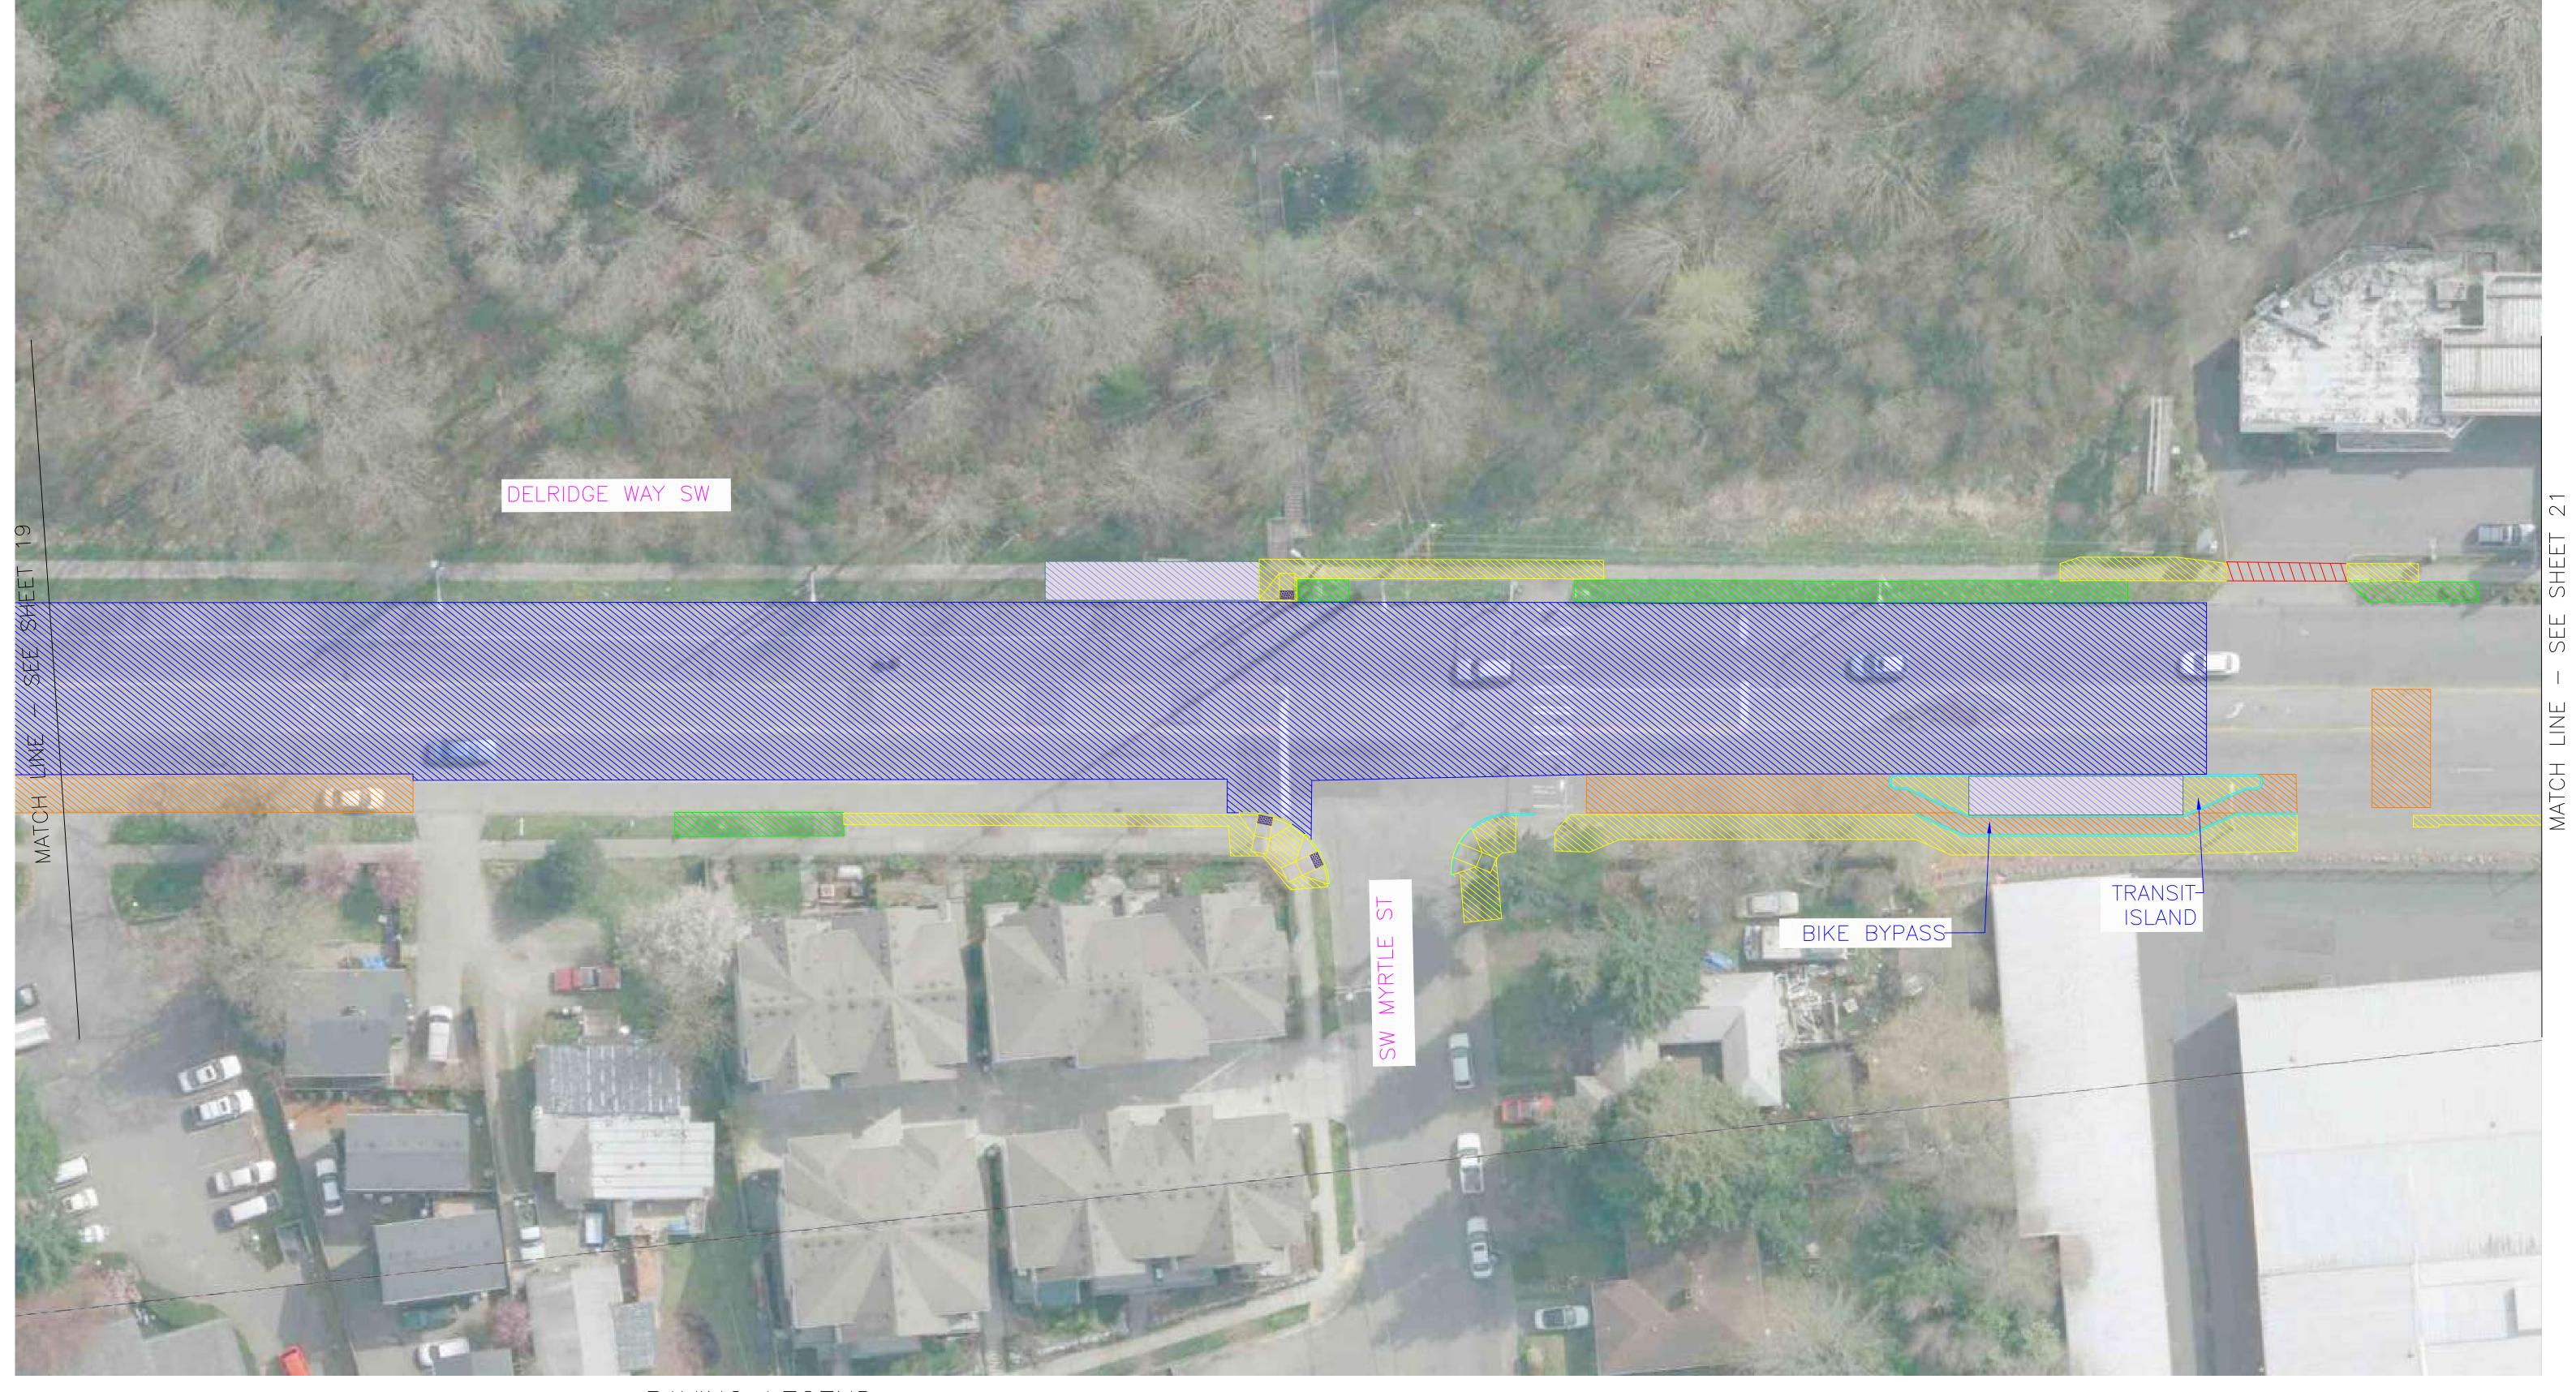

CONCRETE STREET ASPHALT OVERLAY/SPOT REPLACEMENT

LANDSCAPING SIDEWALK

PLANTED MEDIAN RAPIDRIDE STATION

DELRIDGE WAY SW - RAPIDRIDE H LINE 10 OF 32

ASPHALT FULL DEPTH CONCRETE DRIVEWAY
REPLACEMENT

CONCRETE STREET ASPHALT OVERLAY/SPOT REPLACEMENT

LANDSCAPING SIDEWALK

PLANTED MEDIAN RAPIDRIDE STATION

DELRIDGE WAY SW - RAPIDRIDE H LINE 11 OF 32

PLANTED MEDIAN

ASPHALT FULL DEPTH CONCRETE DRIVEWAY REPLACEMENT ASPHALT OVERLAY/SPOT REPLACEMENT CONCRETE STREET