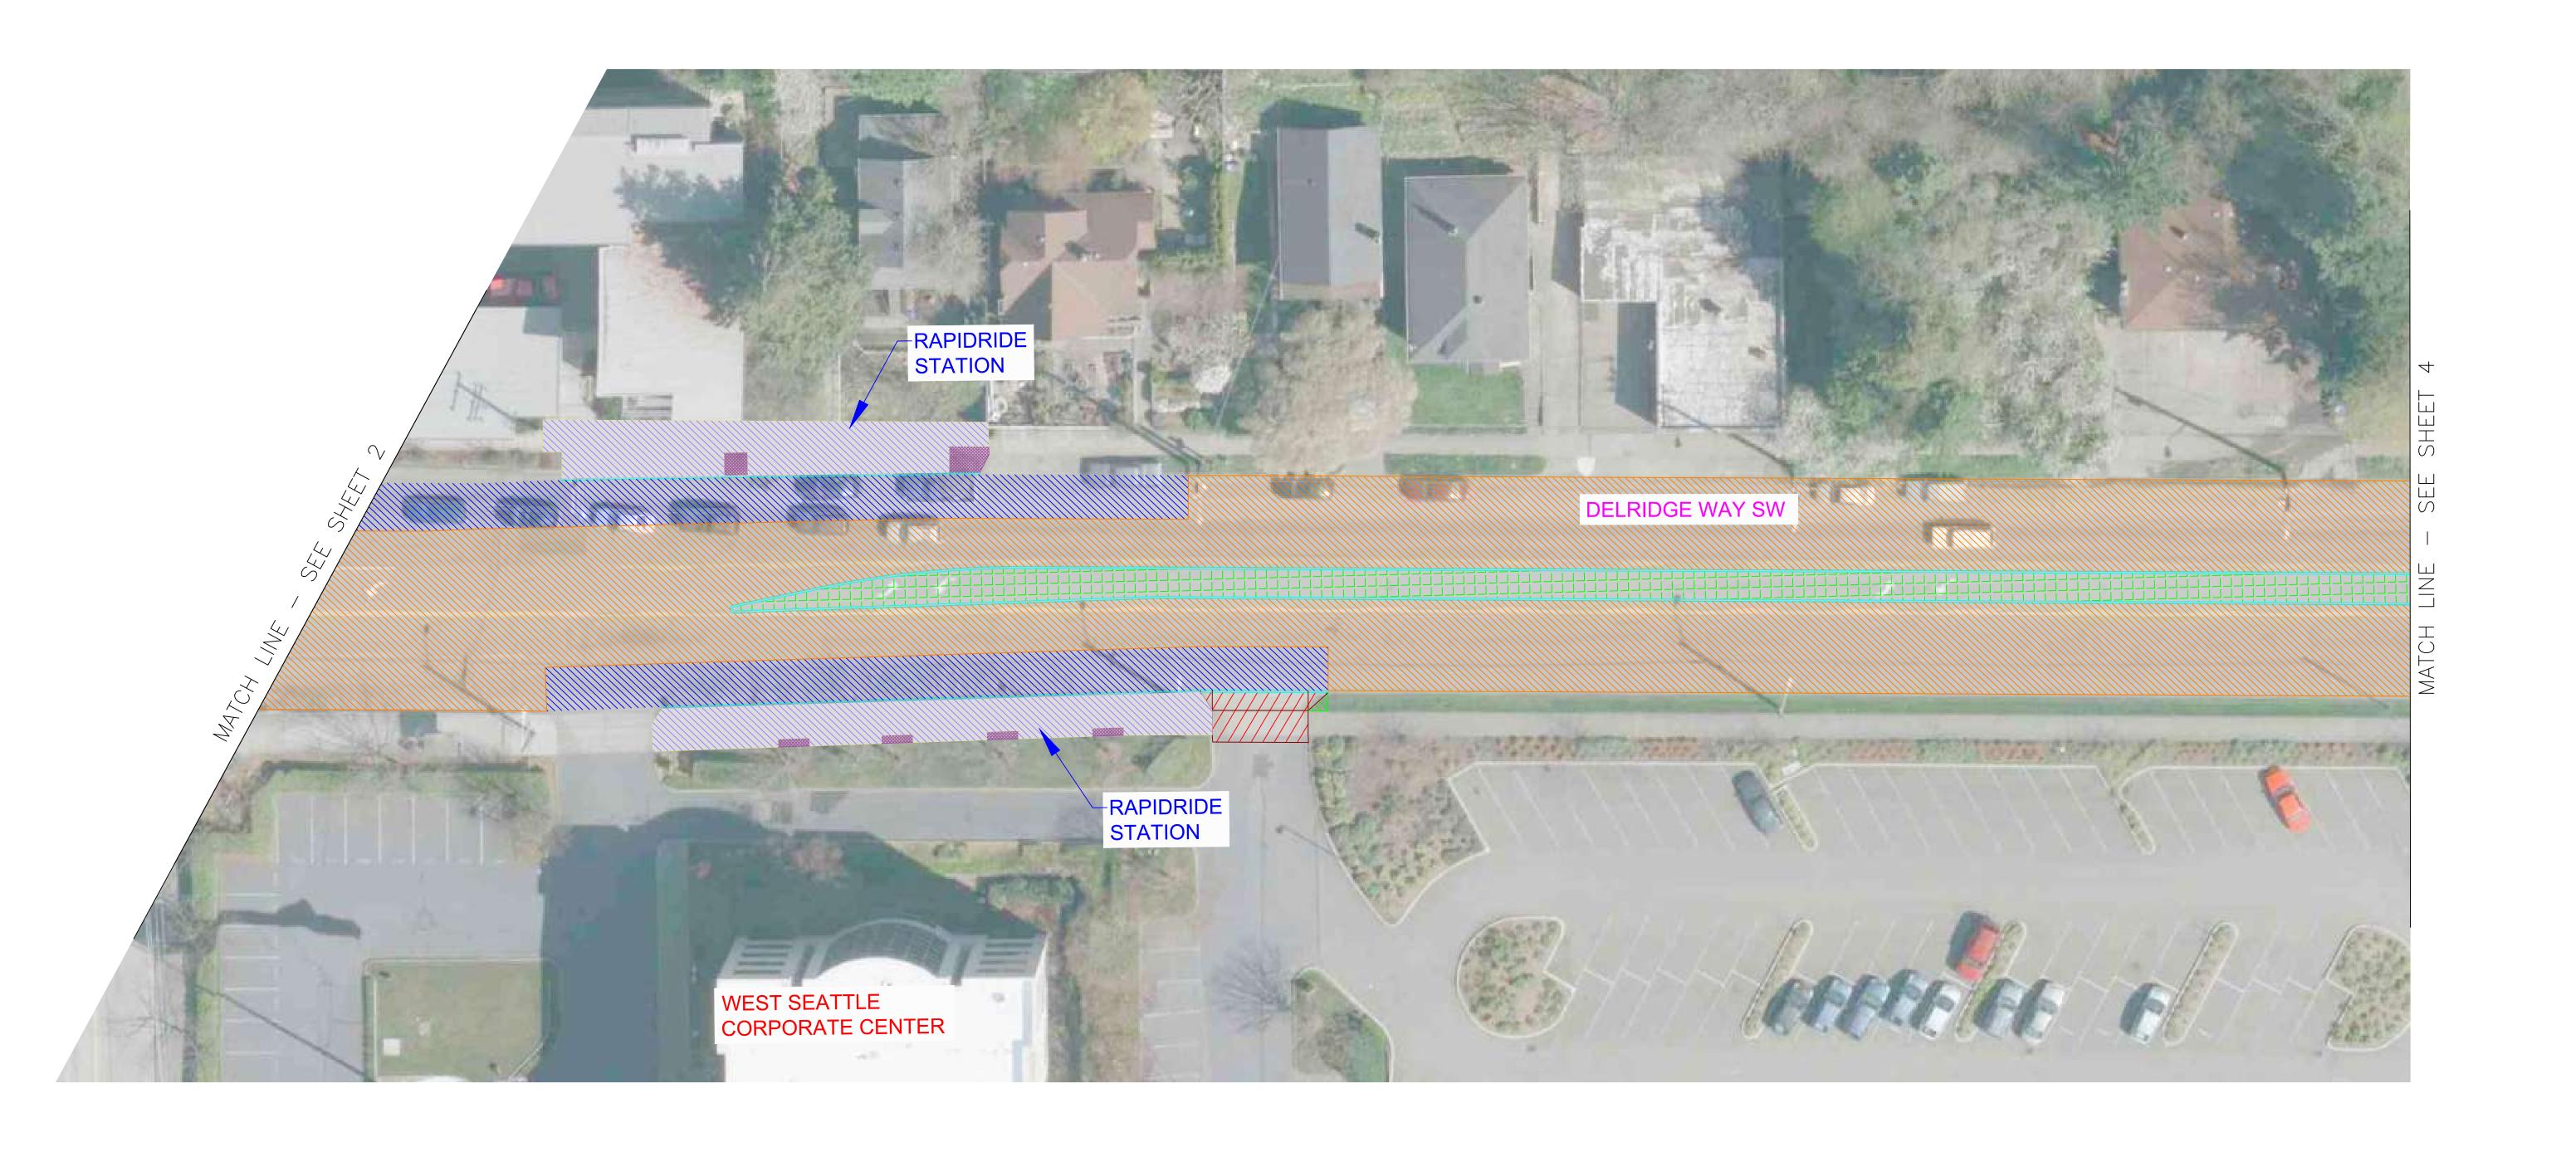

ASPHALT FULL DEPTH CONCRETE DRIVEWAY REPLACEMENT

CONCRETE STREET ASPHALT OVERLAY/SPOT REPLACEMENT

LANDSCAPING SIDEWALK

RAPIDRIDE STATION

DELRIDGE WAY SW - RAPIDRIDE H LINE 4 OF 32

PLANTED MEDIAN

ASPHALT FULL DEPTH CONCRETE DRIVEWAY REPLACEMENT