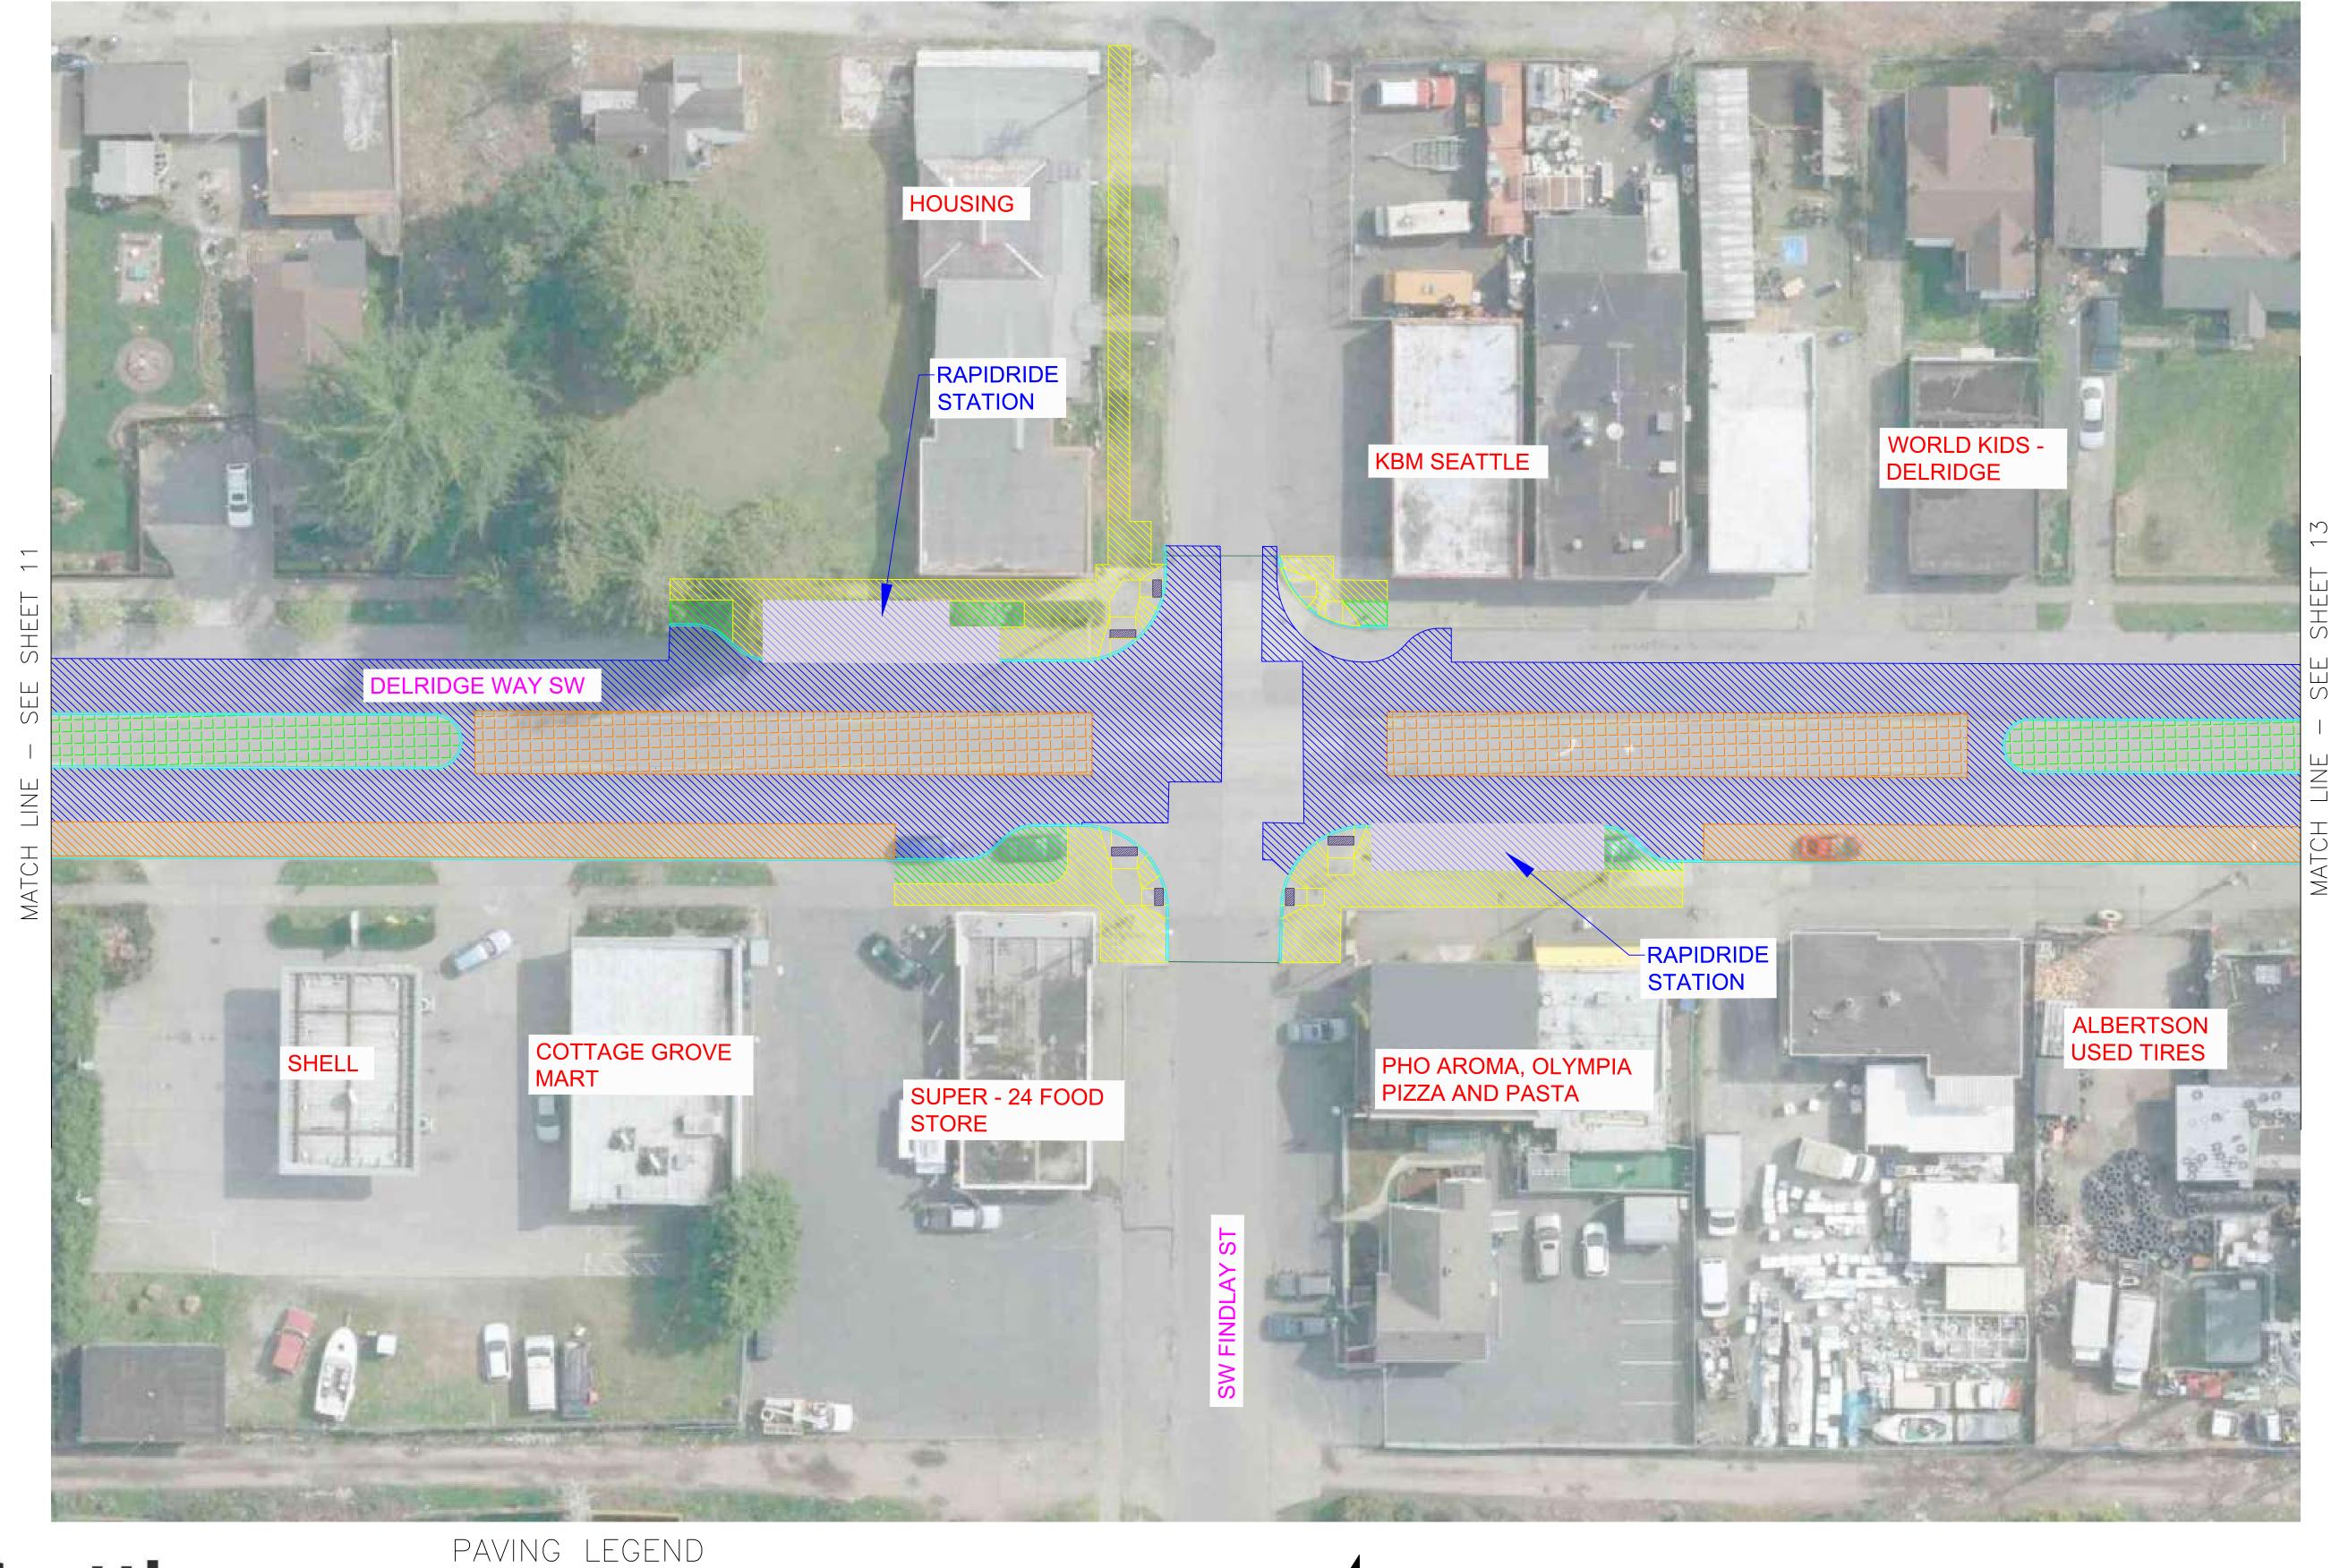

DELRIDGE WAY SW — RAPIDRIDE H LINE 13 OF 32

PLANTED MEDIAN

ASPHALT FULL DEPTH CONCRETE DRIVEWAY REPLACEMENT CONCRETE STREET ASPHALT OVERLAY/SPOT REPLACEMENT SIDEWALK

RAPIDRIDE STATION

DELRIDGE WAY SW - RAPIDRIDE H LINE 14 OF 32

DELRIDGE WAY SW - RAPIDRIDE H LINE 15 OF 32

PLANTED MEDIAN

RAPIDRIDE STATION

DELRIDGE WAY SW - RAPIDRIDE H LINE 16 OF 32

DELRIDGE WAY SW - RAPIDRIDE H LINE 17 OF 32

PLANTED MEDIAN RAPIDRIDE STATION

DELRIDGE WAY SW - RAPIDRIDE H LINE 18 OF 32