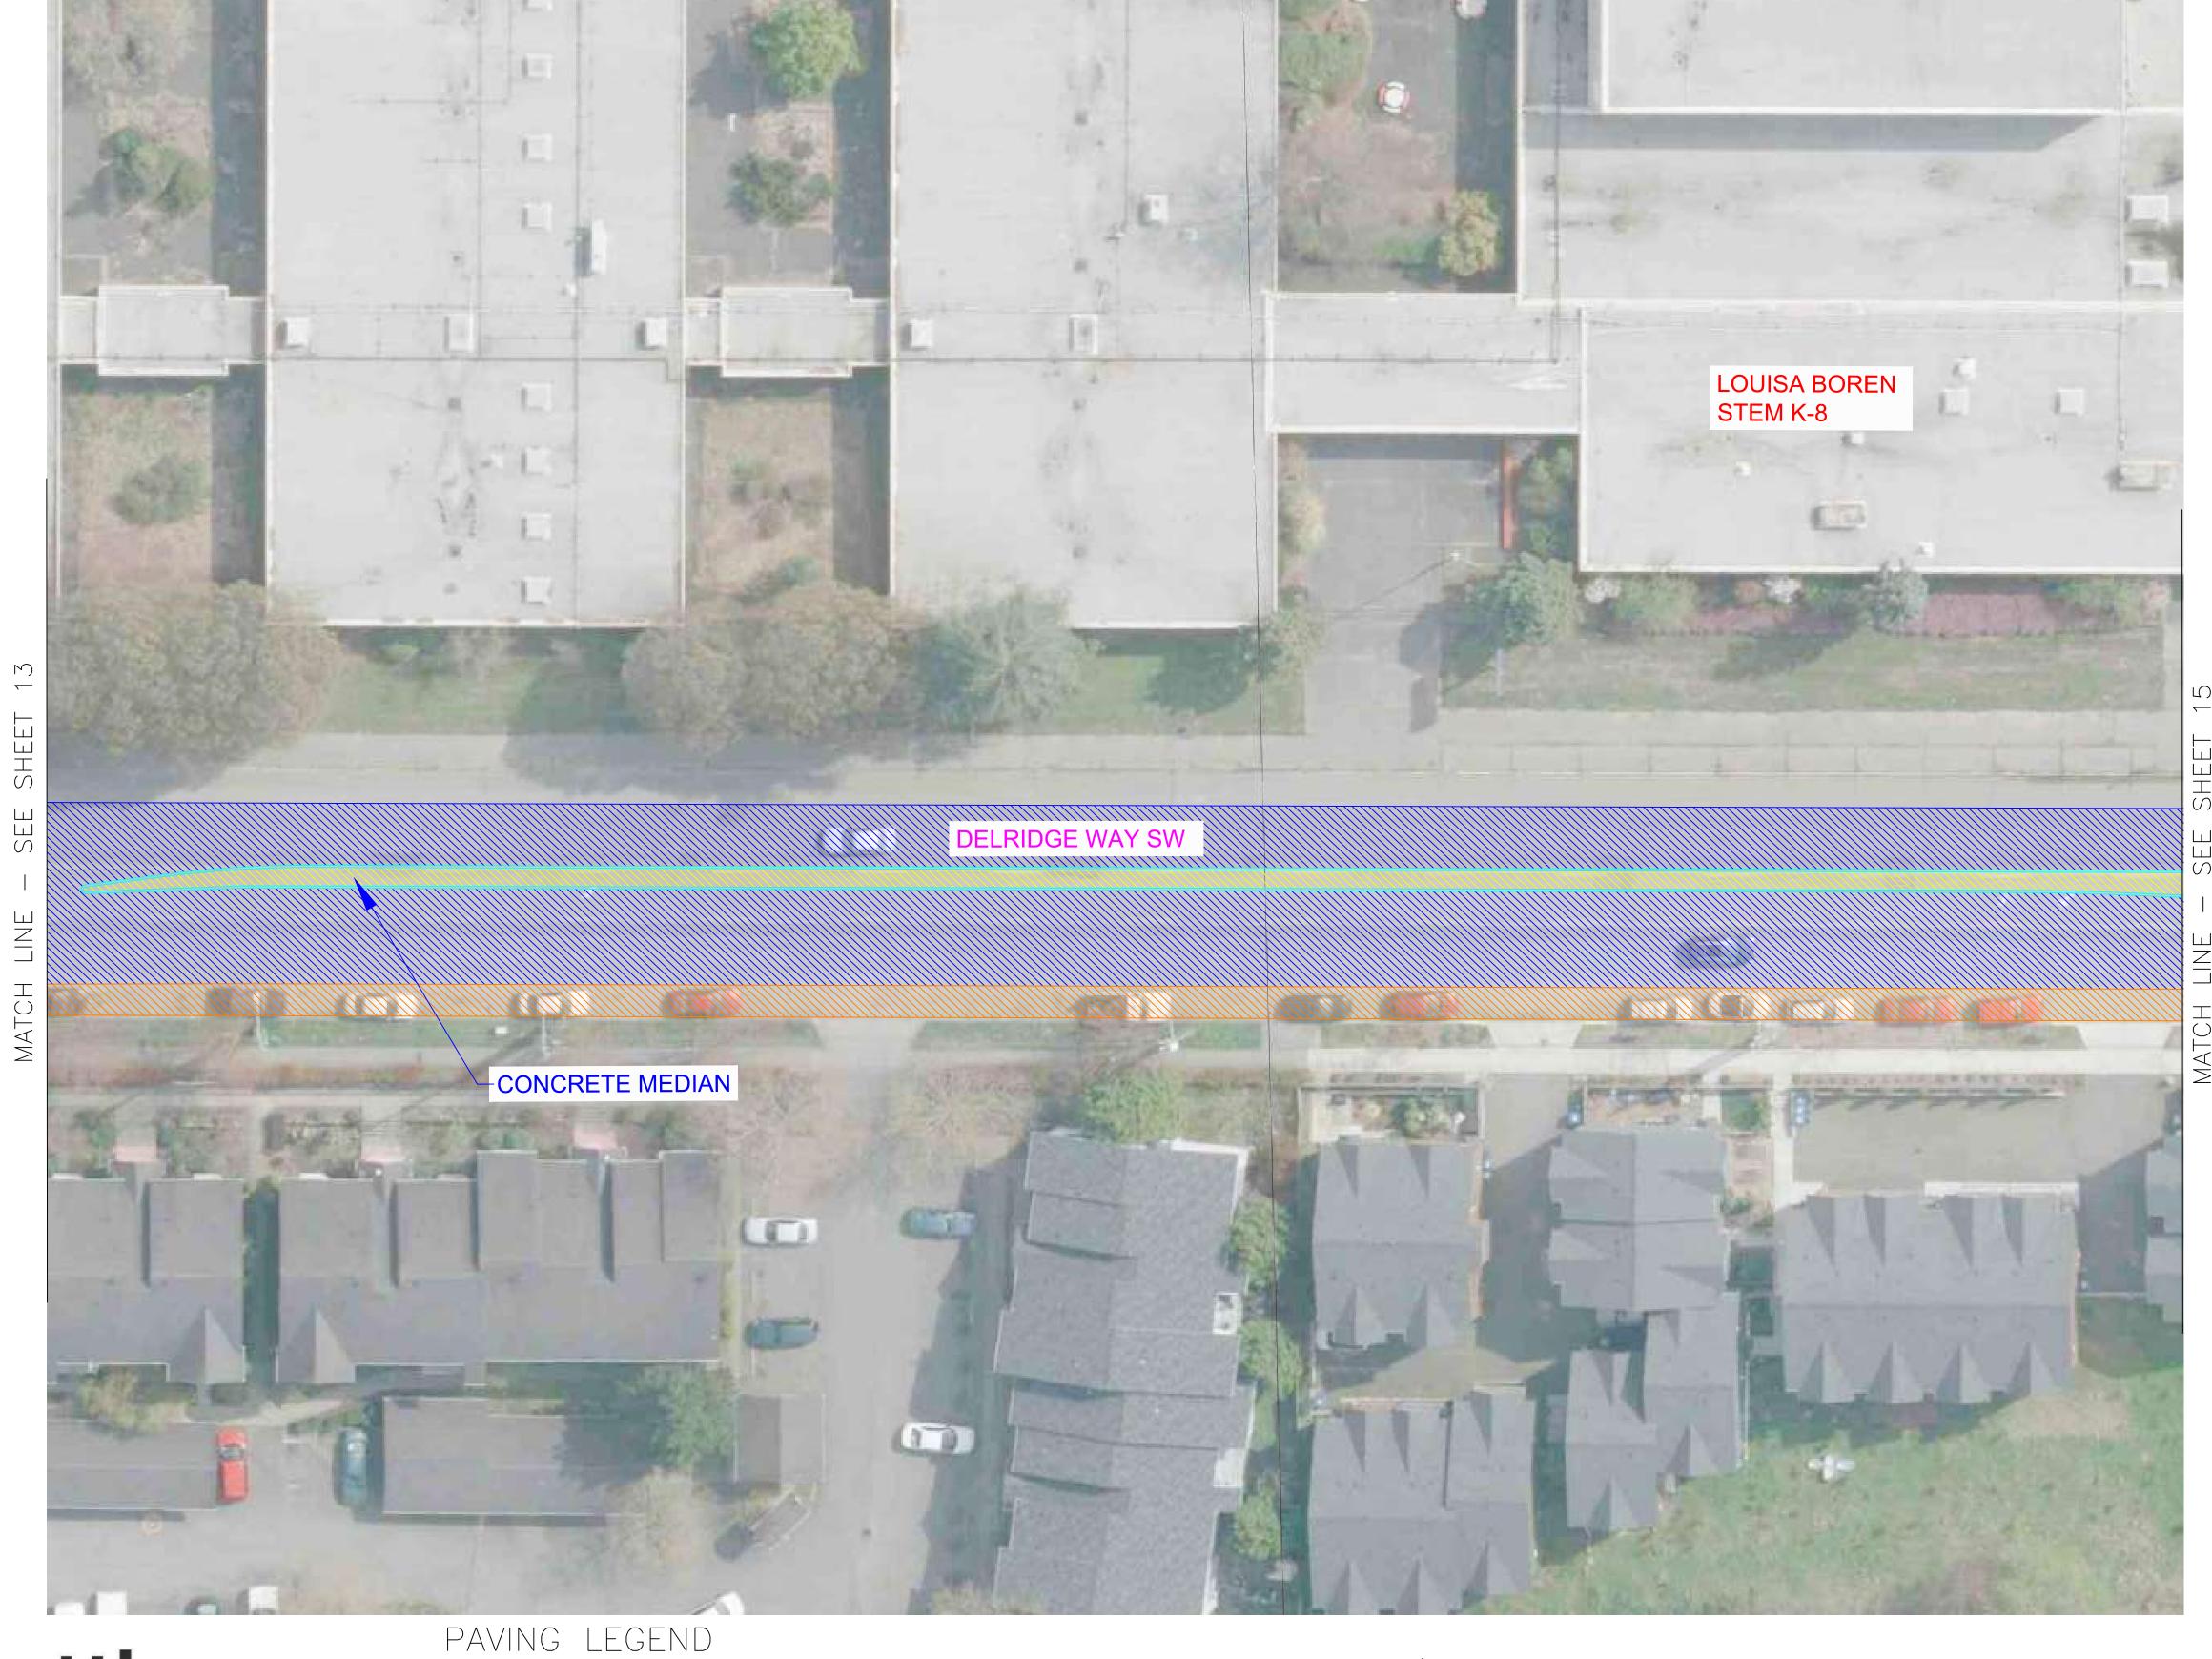

DEPTH CONCRETE DRIVEWAY REPLACEMENT

CONCRETE STREET ASPHALT OVERLAY/SPOT REPLACEMENT

LANDSCAPING SIDEWALK

PLANTED MEDIAN RAPIDRIDE STATION



DELRIDGE WAY SW - RAPIDRIDE H LINE 10 OF 32





ASPHALT FULL DEPTH CONCRETE DRIVEWAY
REPLACEMENT

CONCRETE STREET ASPHALT OVERLAY/SPOT REPLACEMENT

LANDSCAPING SIDEWALK

PLANTED MEDIAN RAPIDRIDE STATION



DELRIDGE WAY SW - RAPIDRIDE H LINE 11 OF 32





PLANTED MEDIAN

ASPHALT FULL DEPTH CONCRETE DRIVEWAY REPLACEMENT ASPHALT OVERLAY/SPOT REPLACEMENT CONCRETE STREET

SIDEWALK

RAPIDRIDE STATION



DELRIDGE WAY SW - RAPIDRIDE H LINE 12 OF 32





ASPHALT FULL DEPTH CONCRETE DRIVEWAY REPLACEMENT

CONCRETE STREET ASPHALT OVERLAY/SPOT REPLACEMENT

LANDSCAPING SIDEWALK

PLANTED MEDIAN RAPIDRIDE STATION



DELRIDGE WAY SW — RAPIDRIDE H LINE 13 OF 32





PLANTED MEDIAN

ASPHALT FULL DEPTH CONCRETE DRIVEWAY REPLACEMENT CONCRETE STREET ASPHALT OVERLAY/SPOT REPLACEMENT SIDEWALK

RAPIDRIDE STATION



DELRIDGE WAY SW - RAPIDRIDE H LINE 14 OF 32







DELRIDGE WAY SW - RAPIDRIDE H LINE 15 OF 32





PLANTED MEDIAN

RAPIDRIDE STATION



DELRIDGE WAY SW - RAPIDRIDE H LINE 16 OF 32







DELRIDGE WAY SW - RAPIDRIDE H LINE 17 OF 32





PLANTED MEDIAN RAPIDRIDE STATION



DELRIDGE WAY SW - RAPIDRIDE H LINE 18 OF 32





PLANTED MEDIAN

RAPIDRIDE STATION



DELRIDGE WAY SW - RAPIDRIDE H LINE 19 OF 32





PLANTED MEDIAN RAPIDRIDE STATION



DELRIDGE WAY SW - RAPIDRIDE H LINE 20 OF 32





PLANTED MEDIAN

RAPIDRIDE STATION



DELRIDGE WAY SW - RAPIDRIDE H LINE 21 OF 32





# Seattle Department of CONCRETE STRE Transportation PAVING LEGE ASPHALT