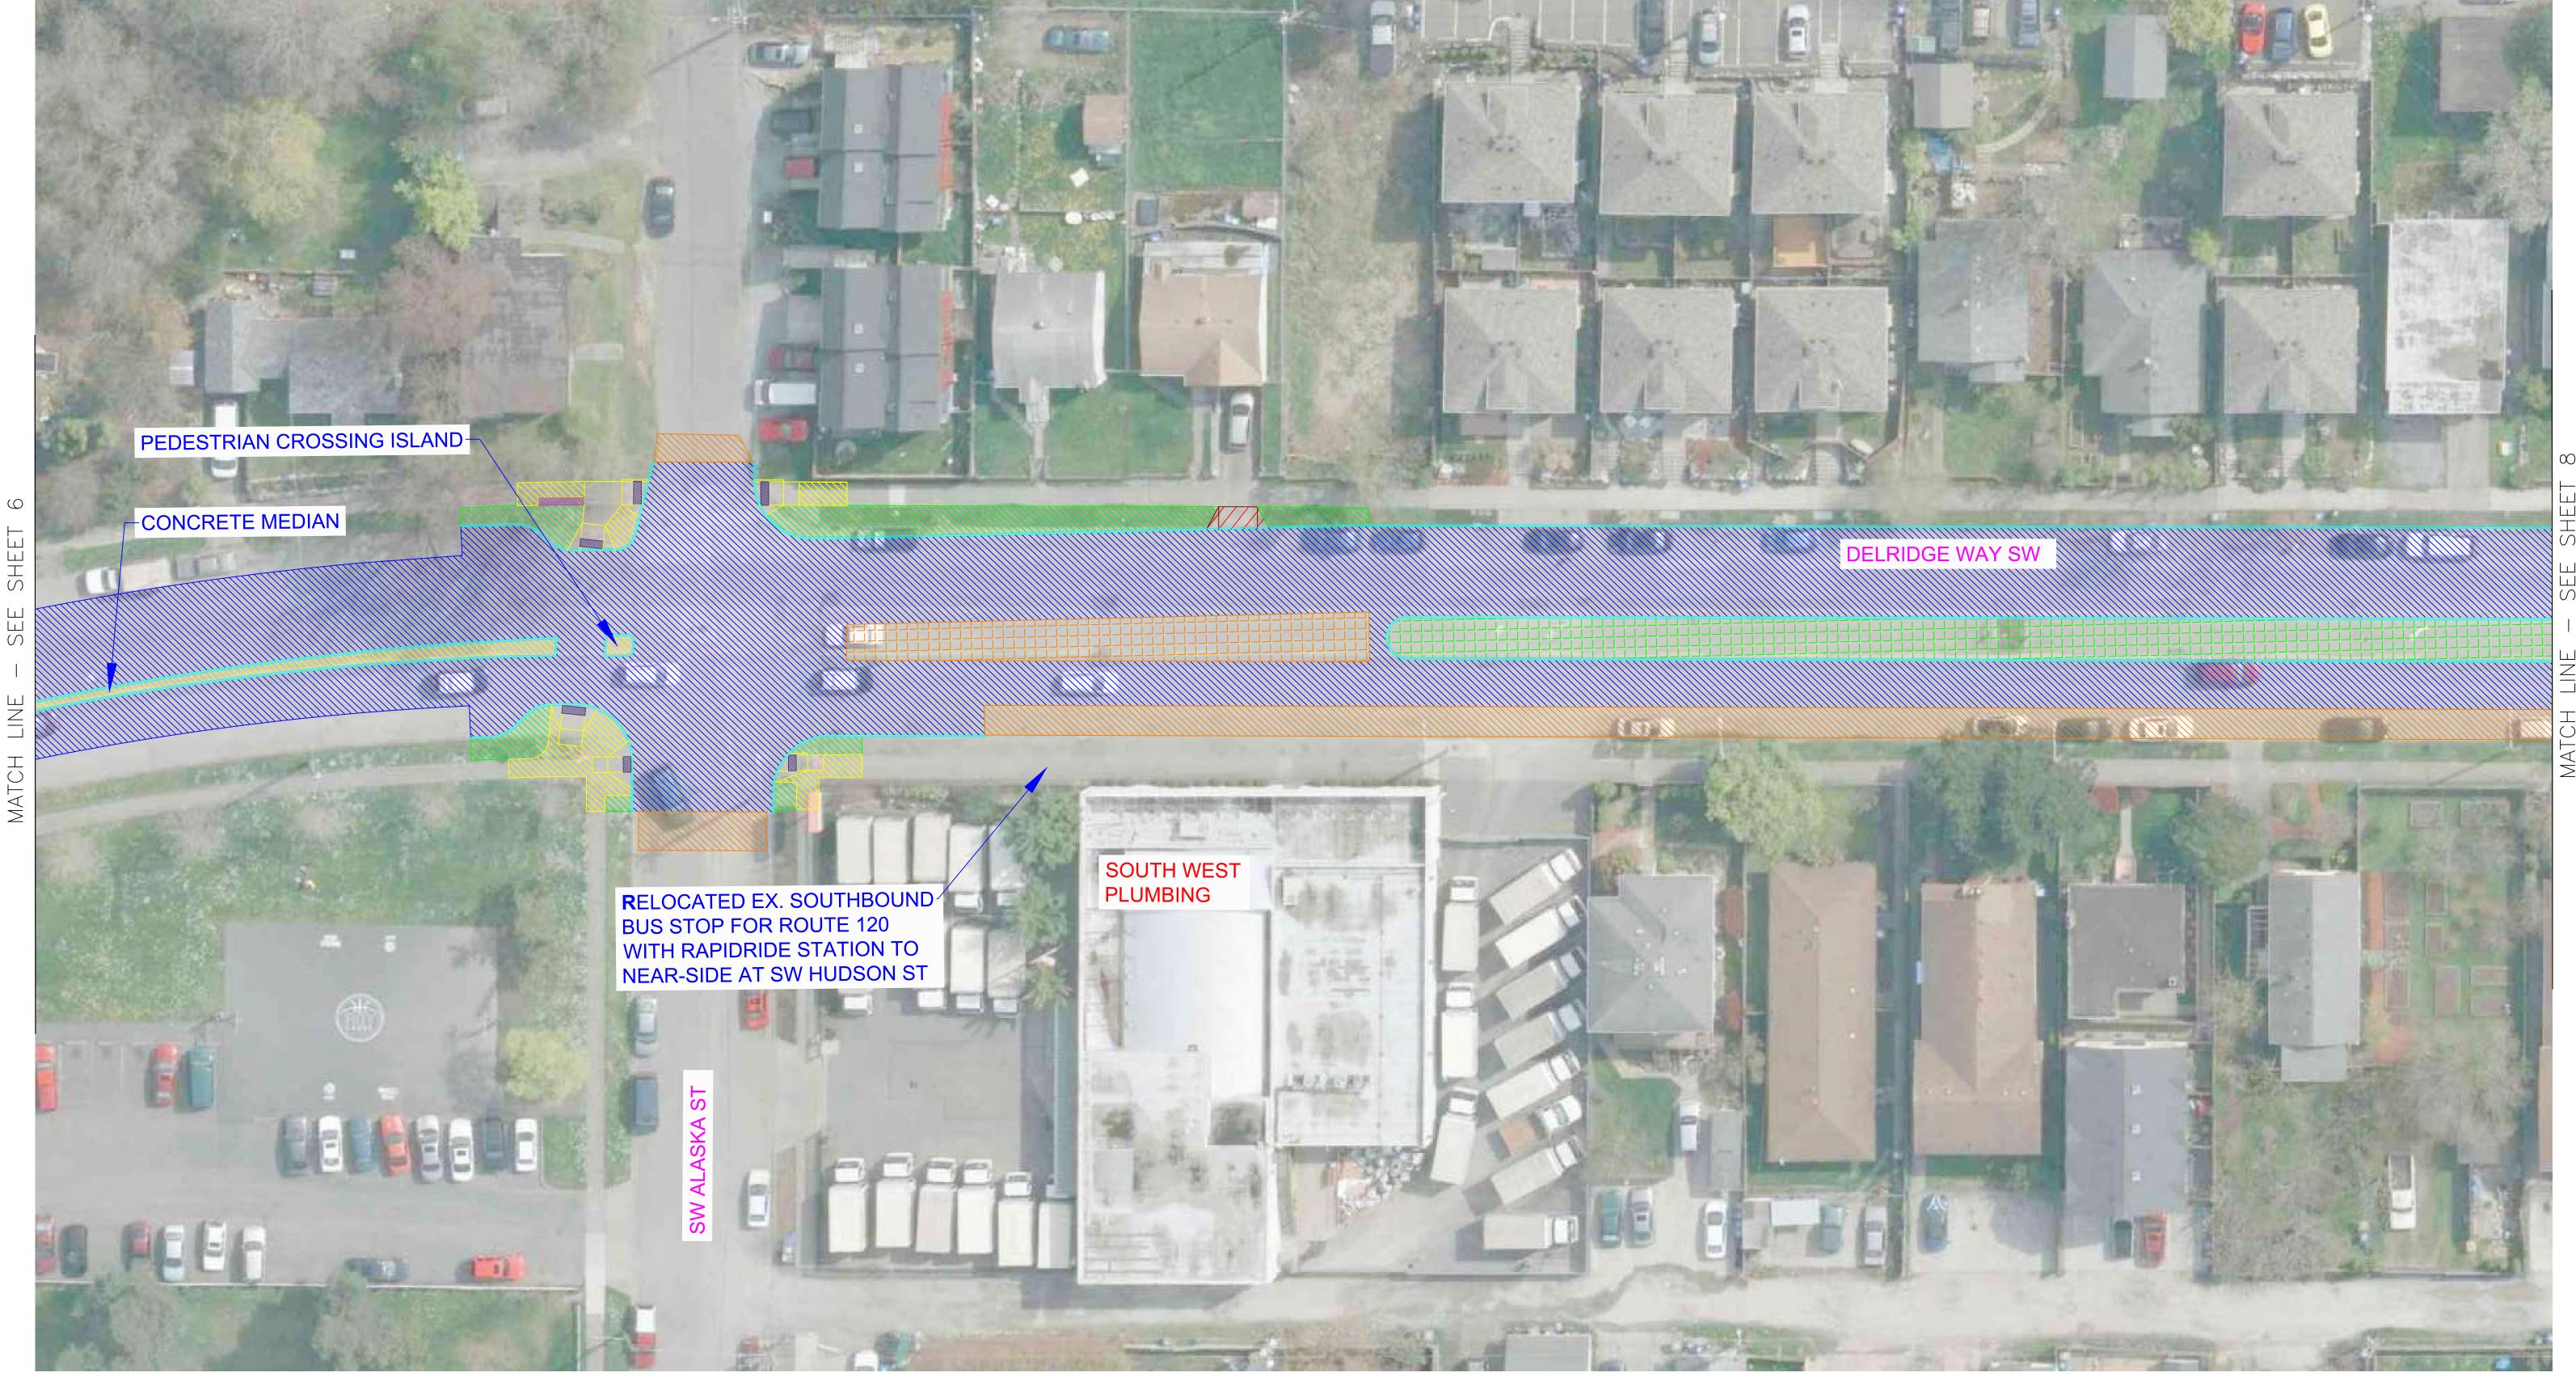

PLANTED MEDIAN

ASPHALT FULL DEPTH CONCRETE DRIVEWAY REPLACEMENT ASPHALT OVERLAY/SPOT REPLACEMENT SIDEWALK

RAPIDRIDE STATION

DELRIDGE WAY SW - RAPIDRIDE H LINE 9 OF 32

ASPHALT FULL DEPTH CONCRETE DRIVEWAY REPLACEMENT

CONCRETE STREET ASPHALT OVERLAY/SPOT REPLACEMENT

LANDSCAPING SIDEWALK

PLANTED MEDIAN RAPIDRIDE STATION

DELRIDGE WAY SW - RAPIDRIDE H LINE 10 OF 32

ASPHALT FULL DEPTH CONCRETE DRIVEWAY
REPLACEMENT

CONCRETE STREET ASPHALT OVERLAY/SPOT REPLACEMENT