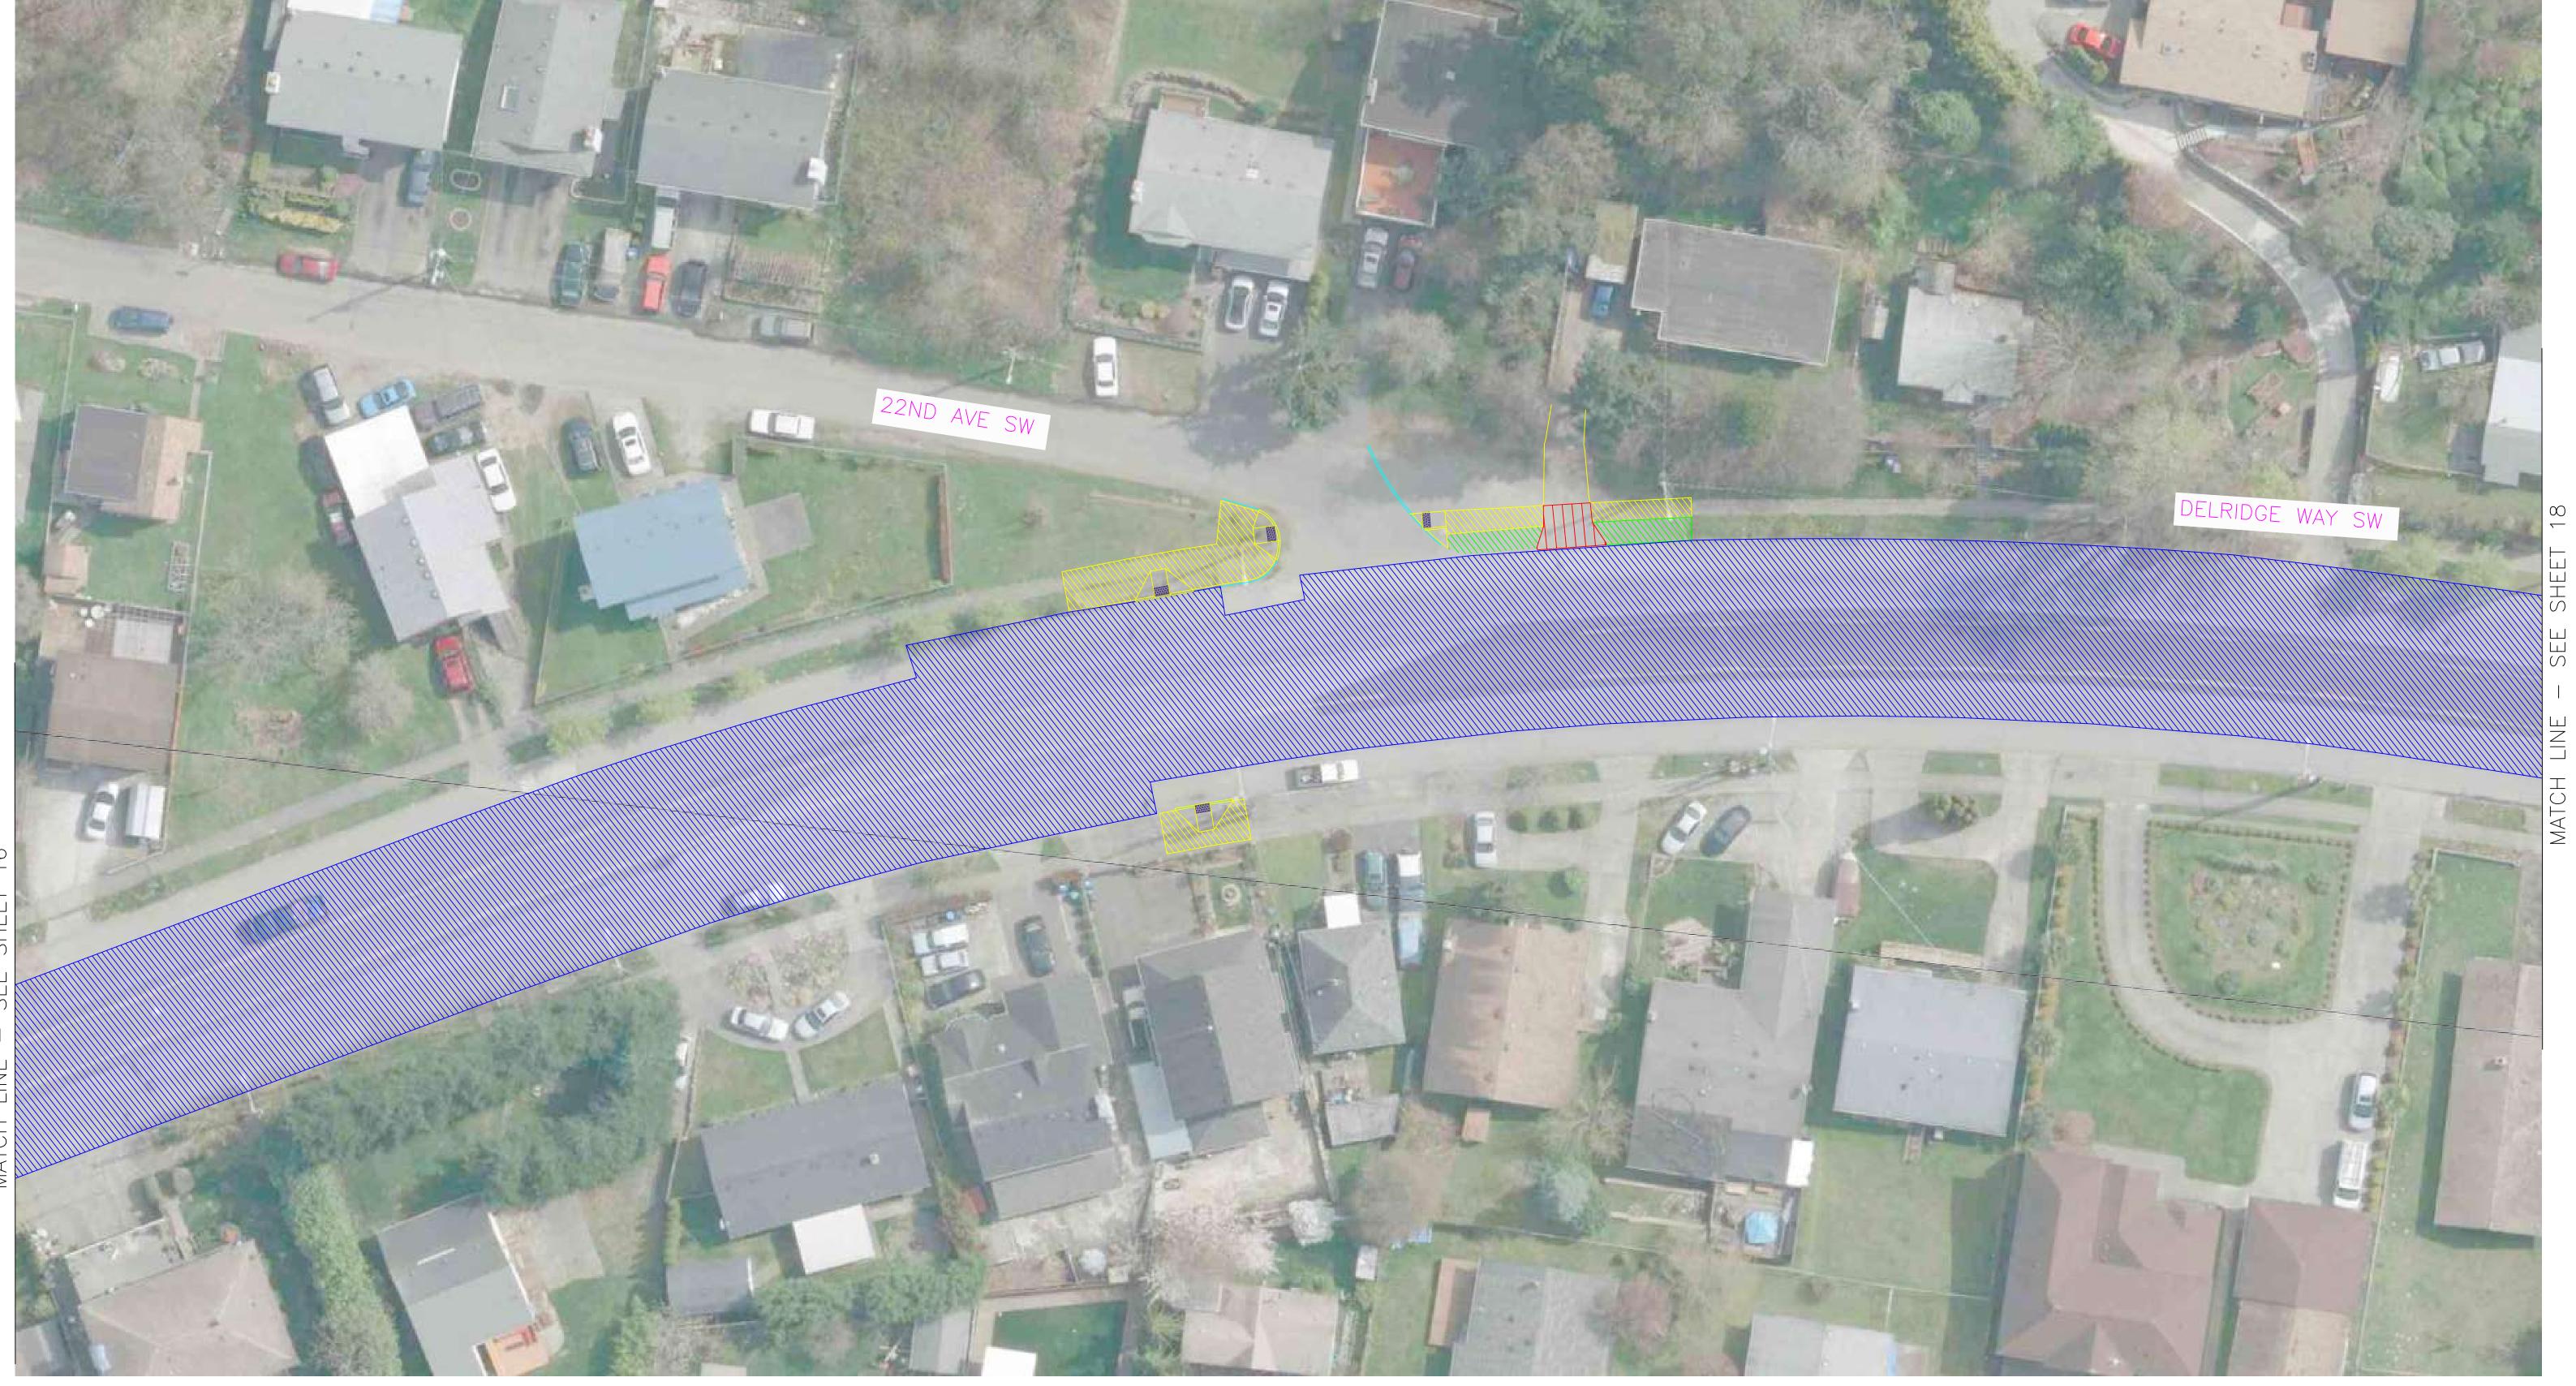

# Seattle Department of CONCRETE STRE Transportation PAVING LEGE ASPHALT FULL REPLACEMENT CONCRETE STRE LANDSCAPING

PAVING LEGEND

ASPHALT FULL DEPTH CONCRETE DRIVEWAY REPLACEMENT CONCRETE STREET ASPHALT OVERLAY/SPOT REPLACEMENT

SIDEWALK

PLANTED MEDIAN

RAPIDRIDE STATION

DELRIDGE WAY SW - RAPIDRIDE H LINE 22 OF 32

DELRIDGE WAY SW - RAPIDRIDE H LINE 23 OF 32

ASPHALT FULL DEPTH CONCRETE DRIVEWAY
REPLACEMENT

CONCRETE STREET

ASPHALT OVERLAY/SPOT REPLACEMENT