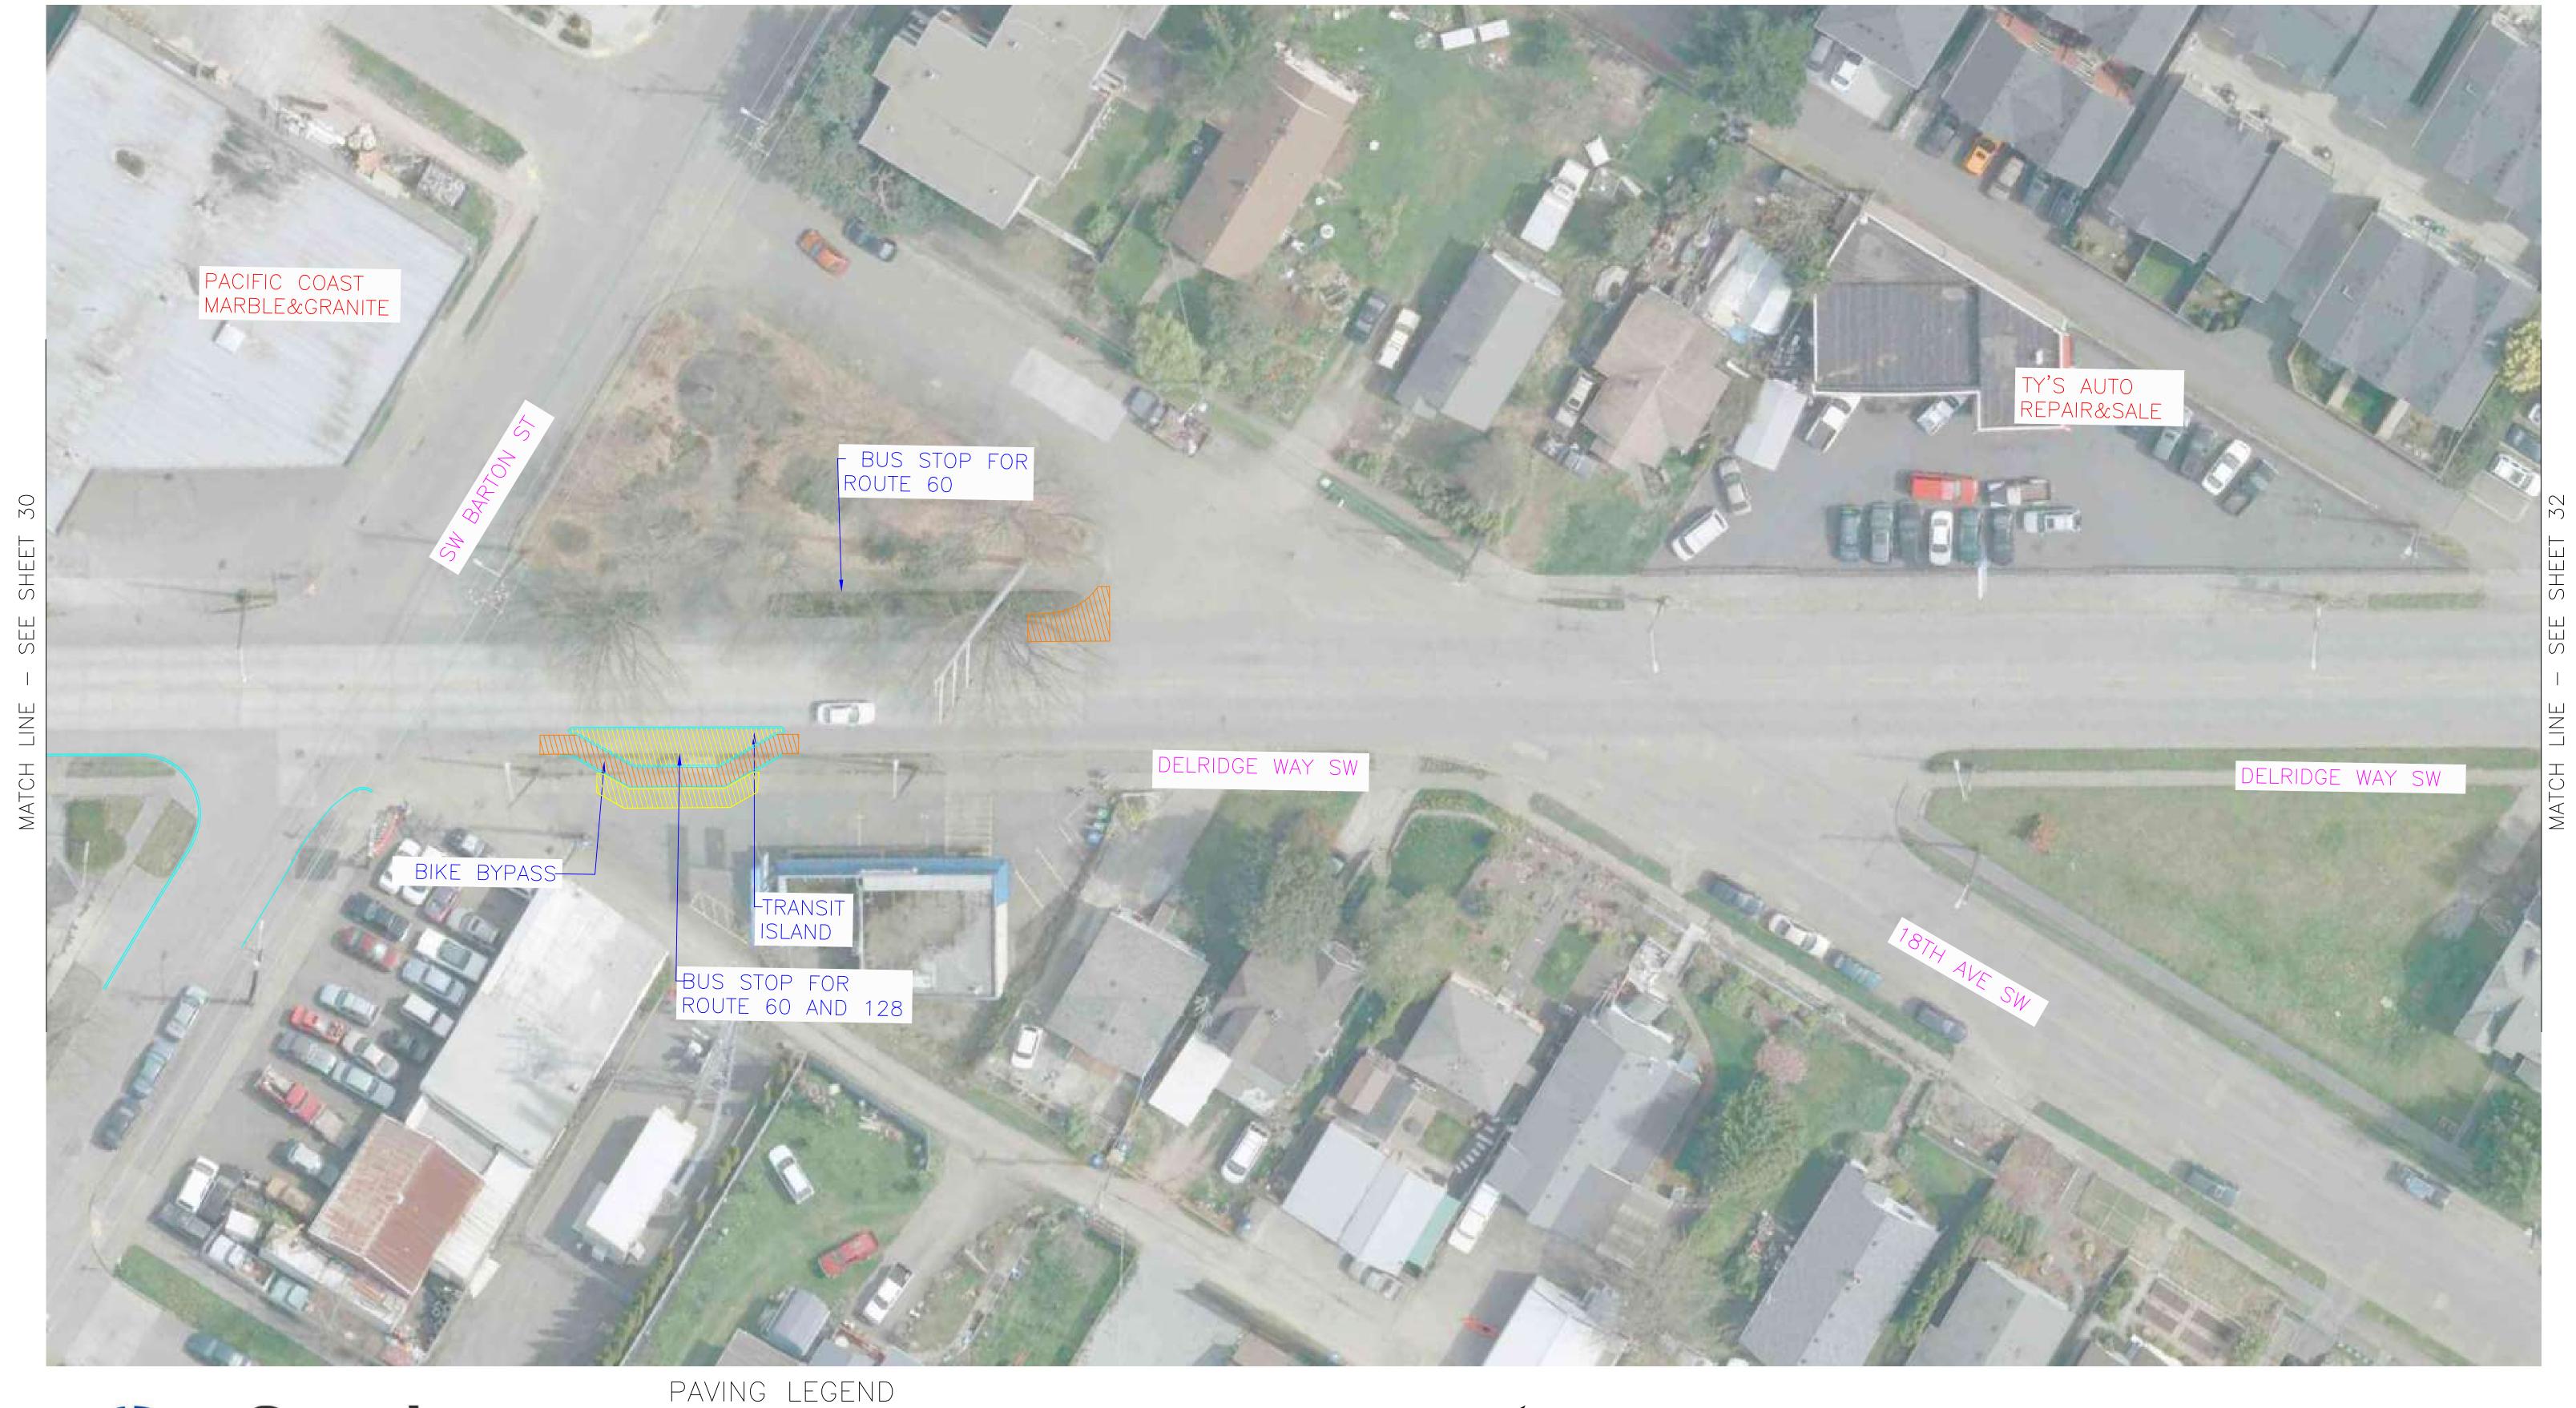

DELRIDGE WAY SW - RAPIDRIDE H LINE 26 OF 32

DELRIDGE WAY SW - RAPIDRIDE H LINE 27 OF 32

ASPHALT FULL DEPTH CONCRETE DRIVEWAY REPLACEMENT

CONCRETE STREET ASPHALT OVERLAY/SPOT REPLACEMENT

LANDSCAPING SIDEWALK

PLANTED MEDIAN RAPIDRIDE STATION

DELRIDGE WAY SW - RAPIDRIDE H LINE 28 OF 32

ASPHALT FULL DEPTH CONCRETE DRIVEWAY REPLACEMENT

CONCRETE STREET ASPHALT OVERLAY/SPOT REPLACEMENT

LANDSCAPING SIDEWALK

PLANTED MEDIAN RAPIDRIDE STATION