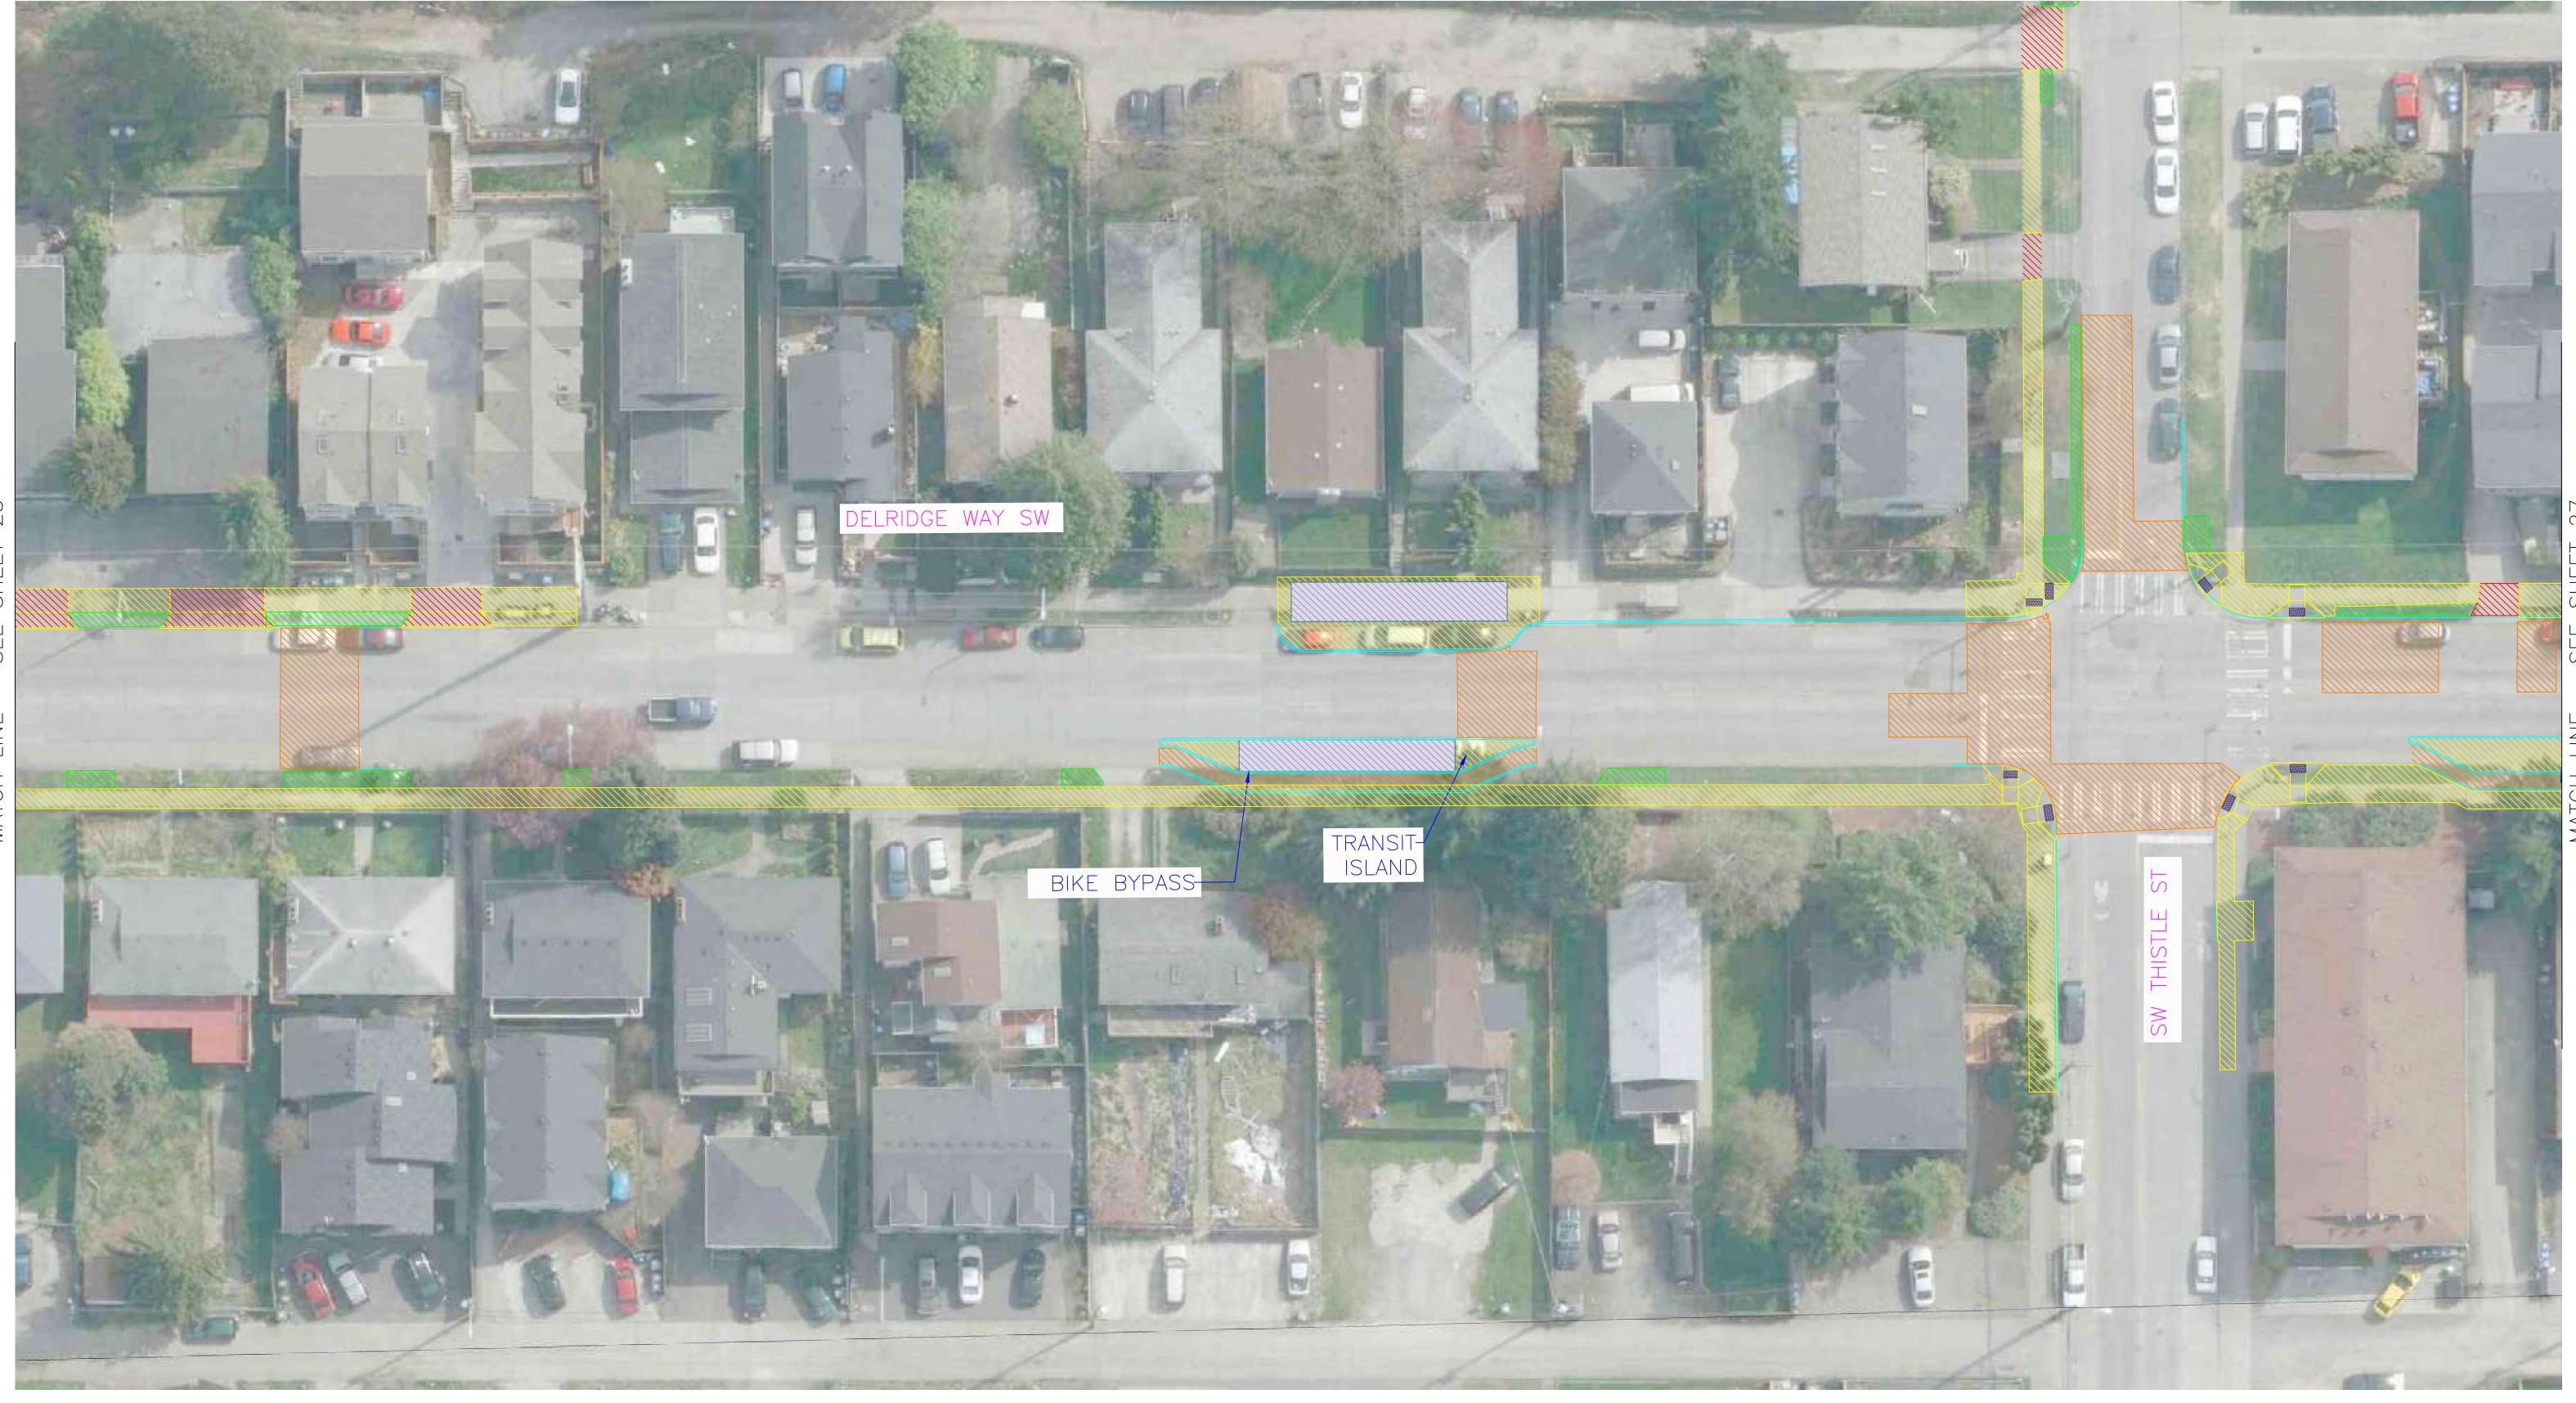

DELRIDGE WAY SW - RAPIDRIDE H LINE 26 OF 32

DELRIDGE WAY SW - RAPIDRIDE H LINE 27 OF 32

ASPHALT FULL DEPTH CONCRETE DRIVEWAY REPLACEMENT

CONCRETE STREET ASPHALT OVERLAY/SPOT REPLACEMENT

LANDSCAPING SIDEWALK

PLANTED MEDIAN RAPIDRIDE STATION

DELRIDGE WAY SW - RAPIDRIDE H LINE 28 OF 32

ASPHALT FULL DEPTH CONCRETE DRIVEWAY REPLACEMENT

CONCRETE STREET ASPHALT OVERLAY/SPOT REPLACEMENT

LANDSCAPING SIDEWALK

PLANTED MEDIAN RAPIDRIDE STATION