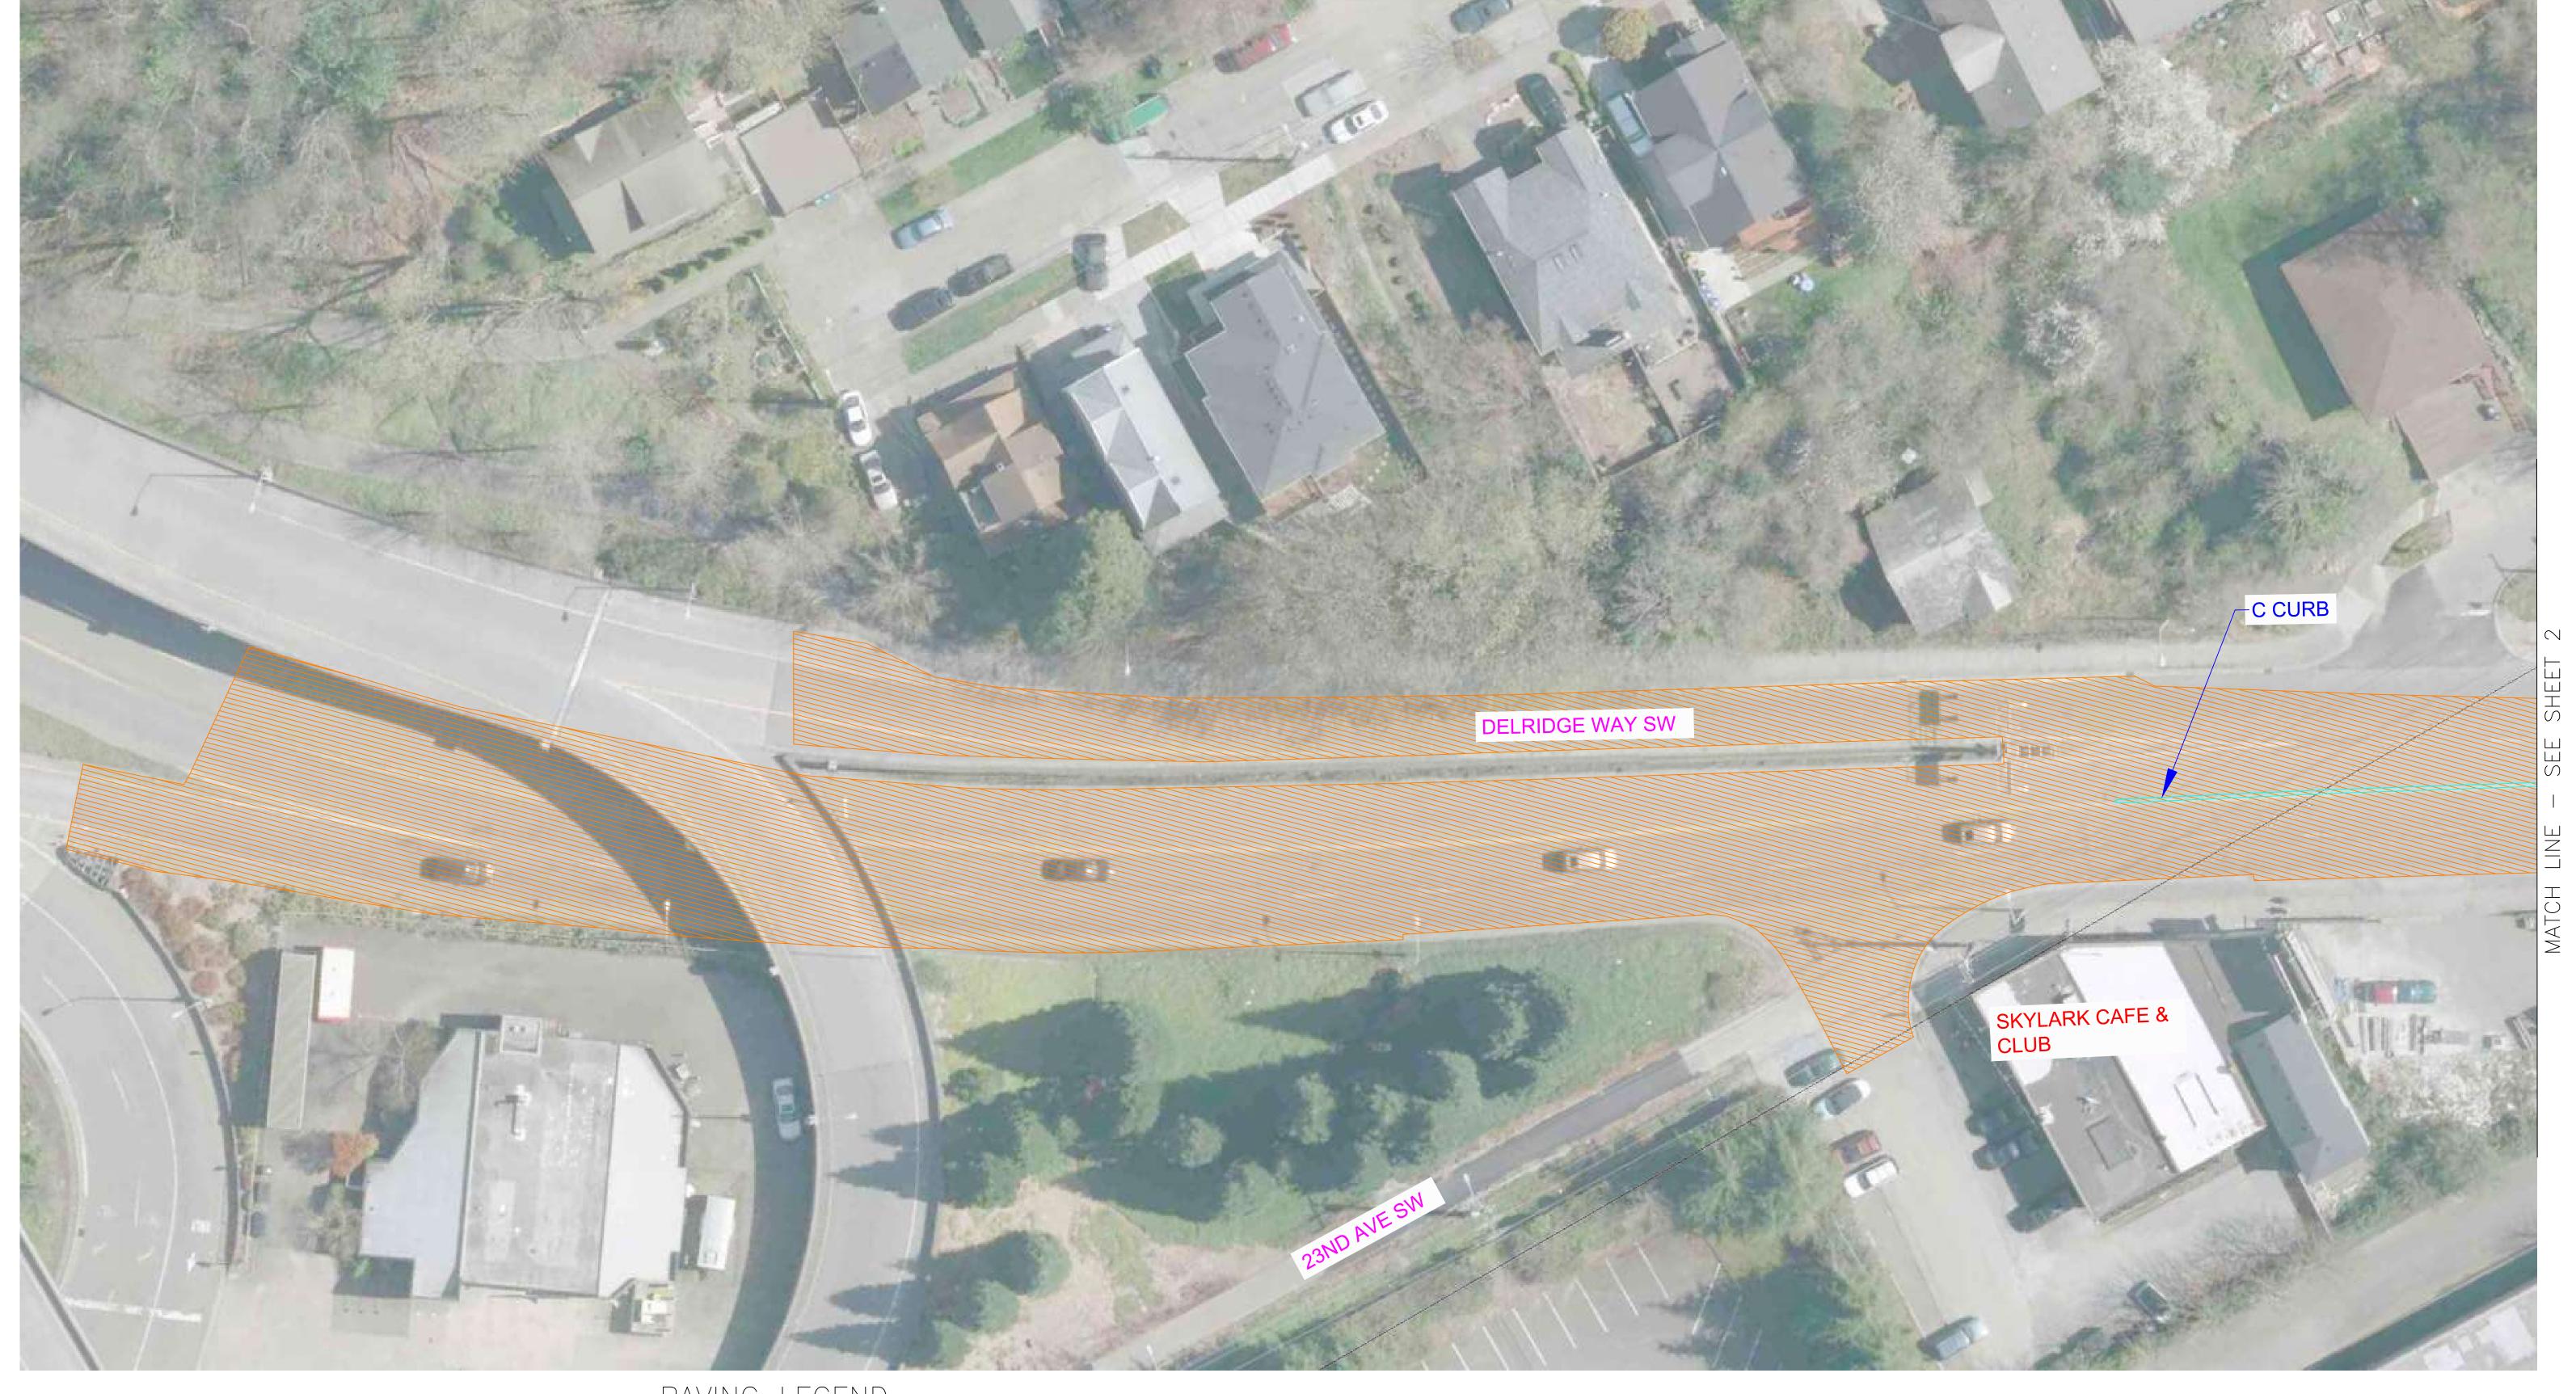

PLANTED MEDIAN

ASPHALT FULL DEPTH CONCRETE DRIVEWAY REPLACEMENT ASPHALT OVERLAY/SPOT REPLACEMENT SIDEWALK

RAPIDRIDE STATION

DELRIDGE WAY SW - RAPIDRIDE H LINE 1 OF 32

PLANTED MEDIAN

ASPHALT FULL DEPTH CONCRETE DRIVEWAY
REPLACEMENT

CONCRETE STREET ASPHALT OVERLAY/SPOT REPLACEMENT

SIDEWALK

RAPIDRIDE STATION

DELRIDGE WAY SW - RAPIDRIDE H LINE 2 OF 32

PLANTED MEDIAN

RAPIDRIDE STATION

DELRIDGE WAY SW — RAPIDRIDE H LINE 3 OF 32

PLANTED MEDIAN