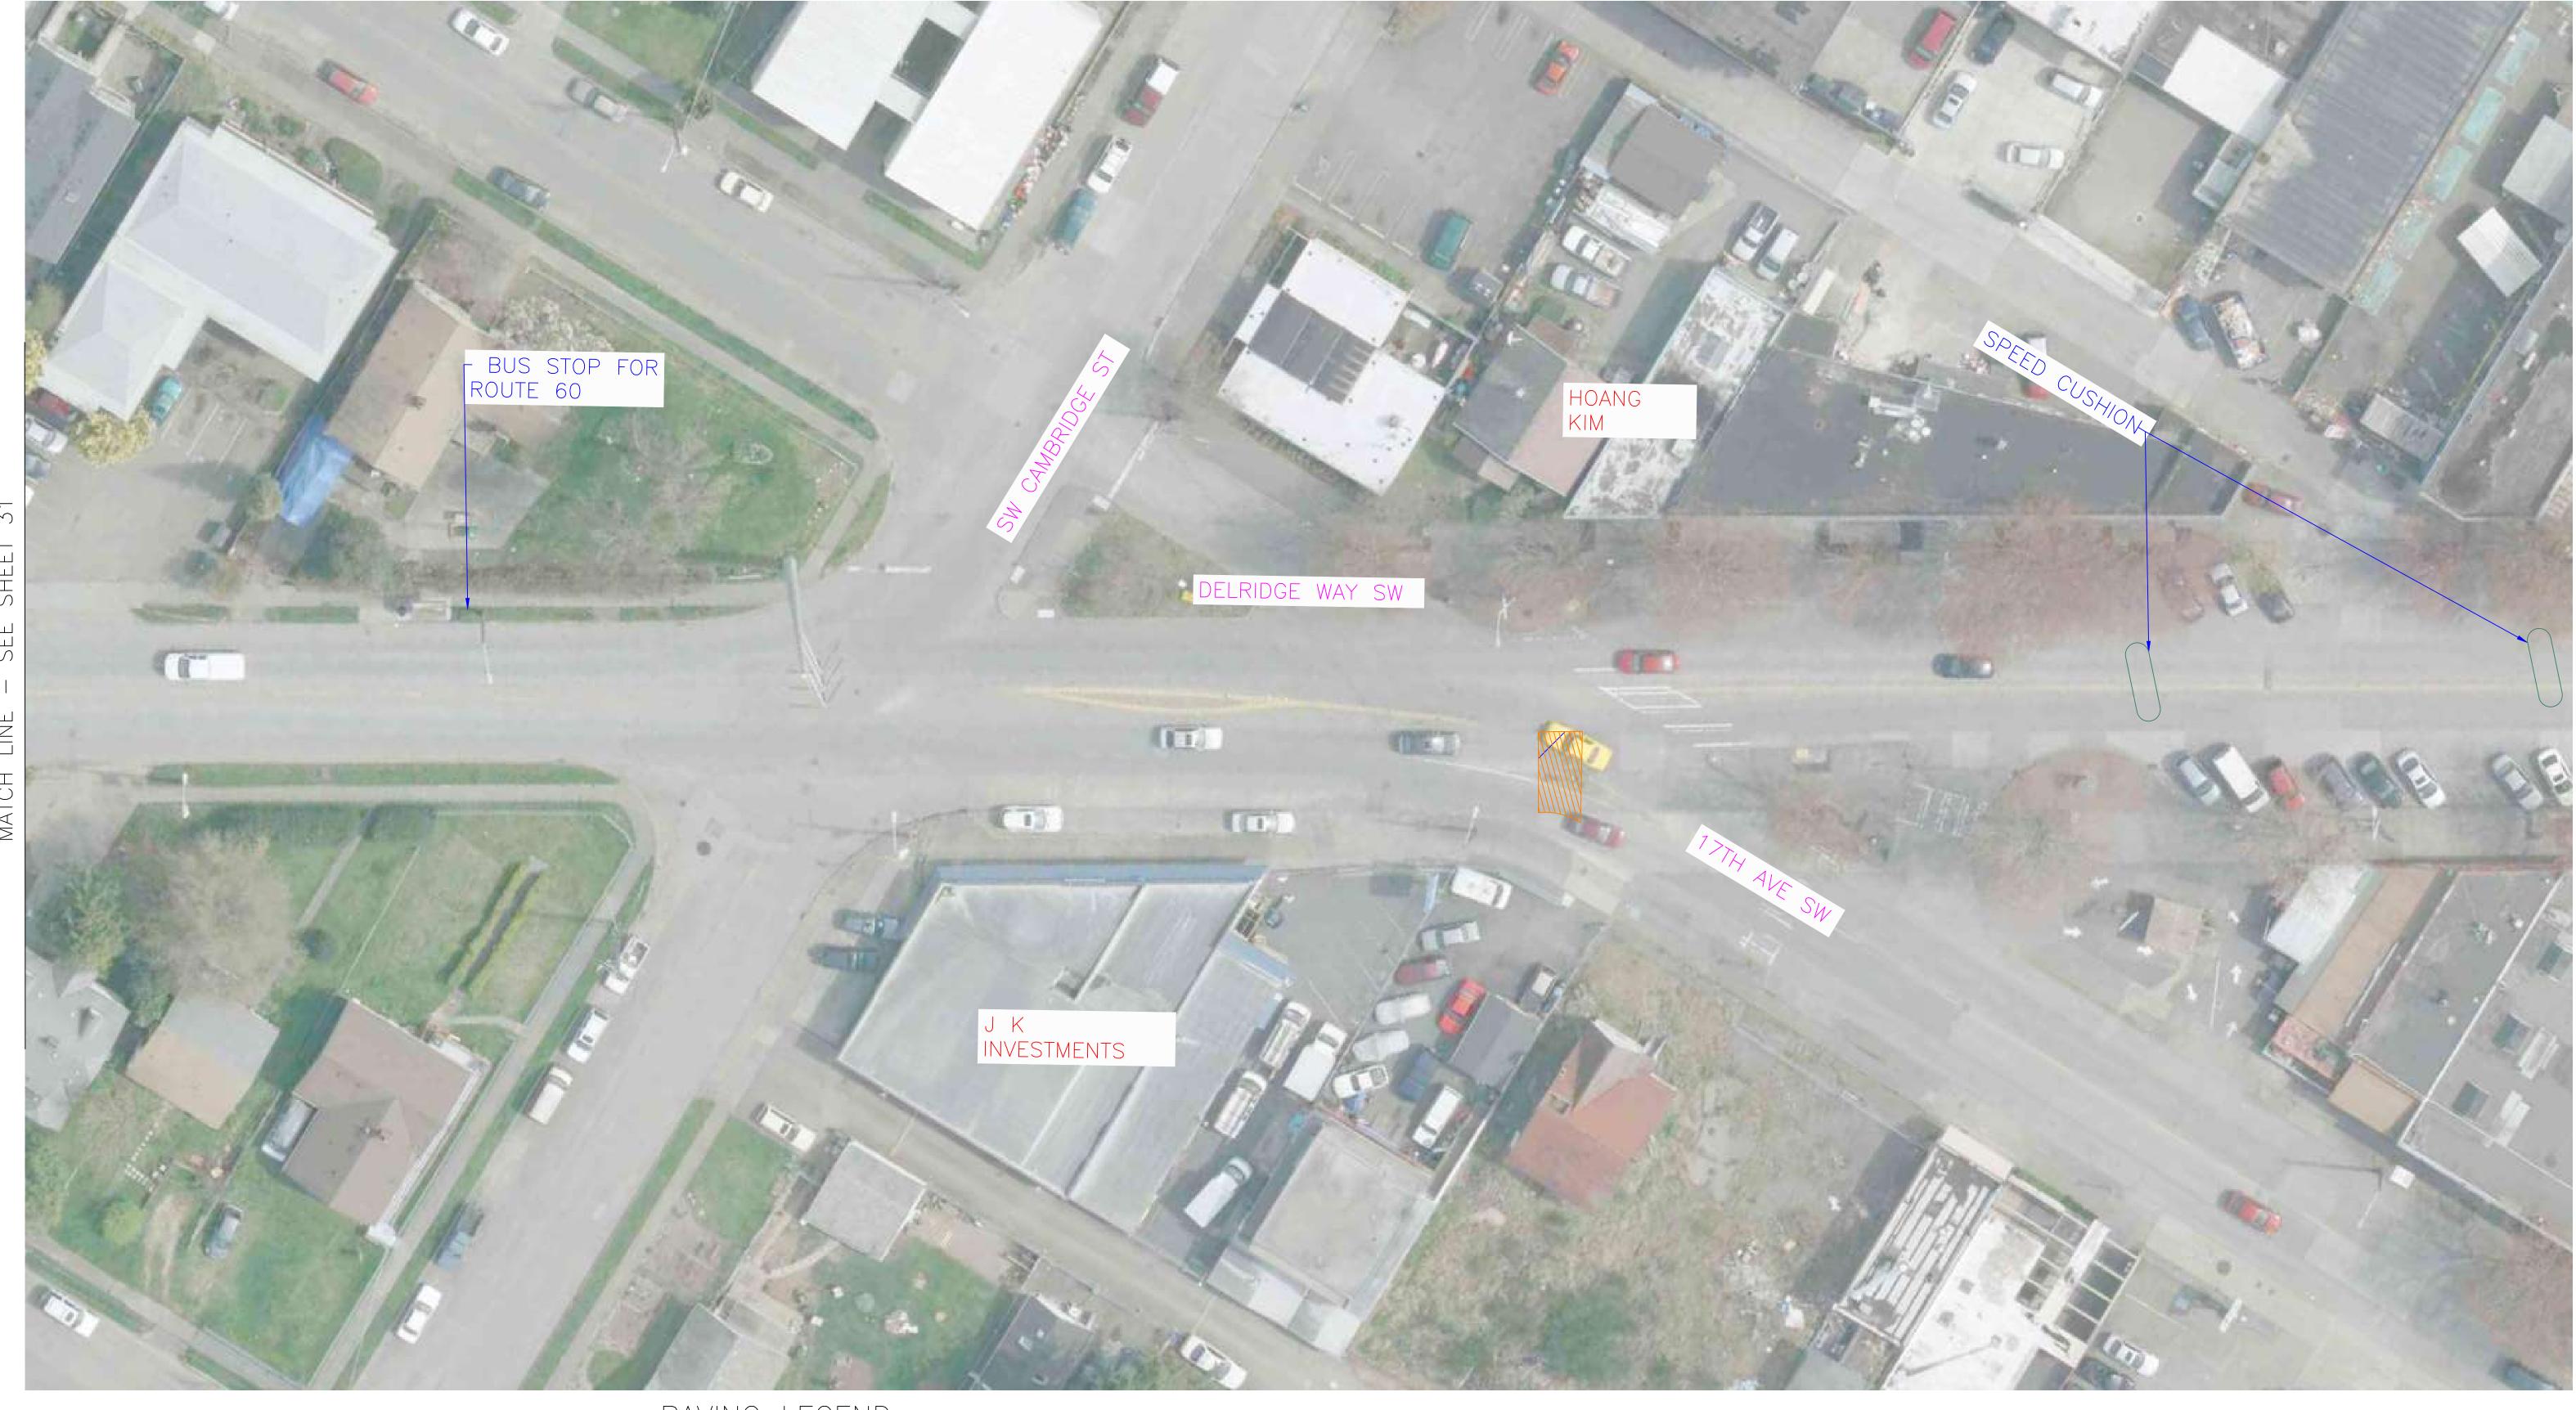

PLANTED MEDIAN RAPIDRIDE STATION

DELRIDGE WAY SW - RAPIDRIDE H LINE 28 OF 32

ASPHALT FULL DEPTH CONCRETE DRIVEWAY REPLACEMENT

CONCRETE STREET ASPHALT OVERLAY/SPOT REPLACEMENT

LANDSCAPING SIDEWALK

PLANTED MEDIAN RAPIDRIDE STATION

DELRIDGE WAY SW — RAPIDRIDE H LINE 29 OF 32

PLANTED MEDIAN RAPIDRIDE STATION

DELRIDGE WAY SW - RAPIDRIDE H LINE 30 OF 32

Seattle
Department of Transportation

PAVING LEGEND

ASPHALT FULL DEPTH CONCRETE DRIVEWAY
REPLACEMENT