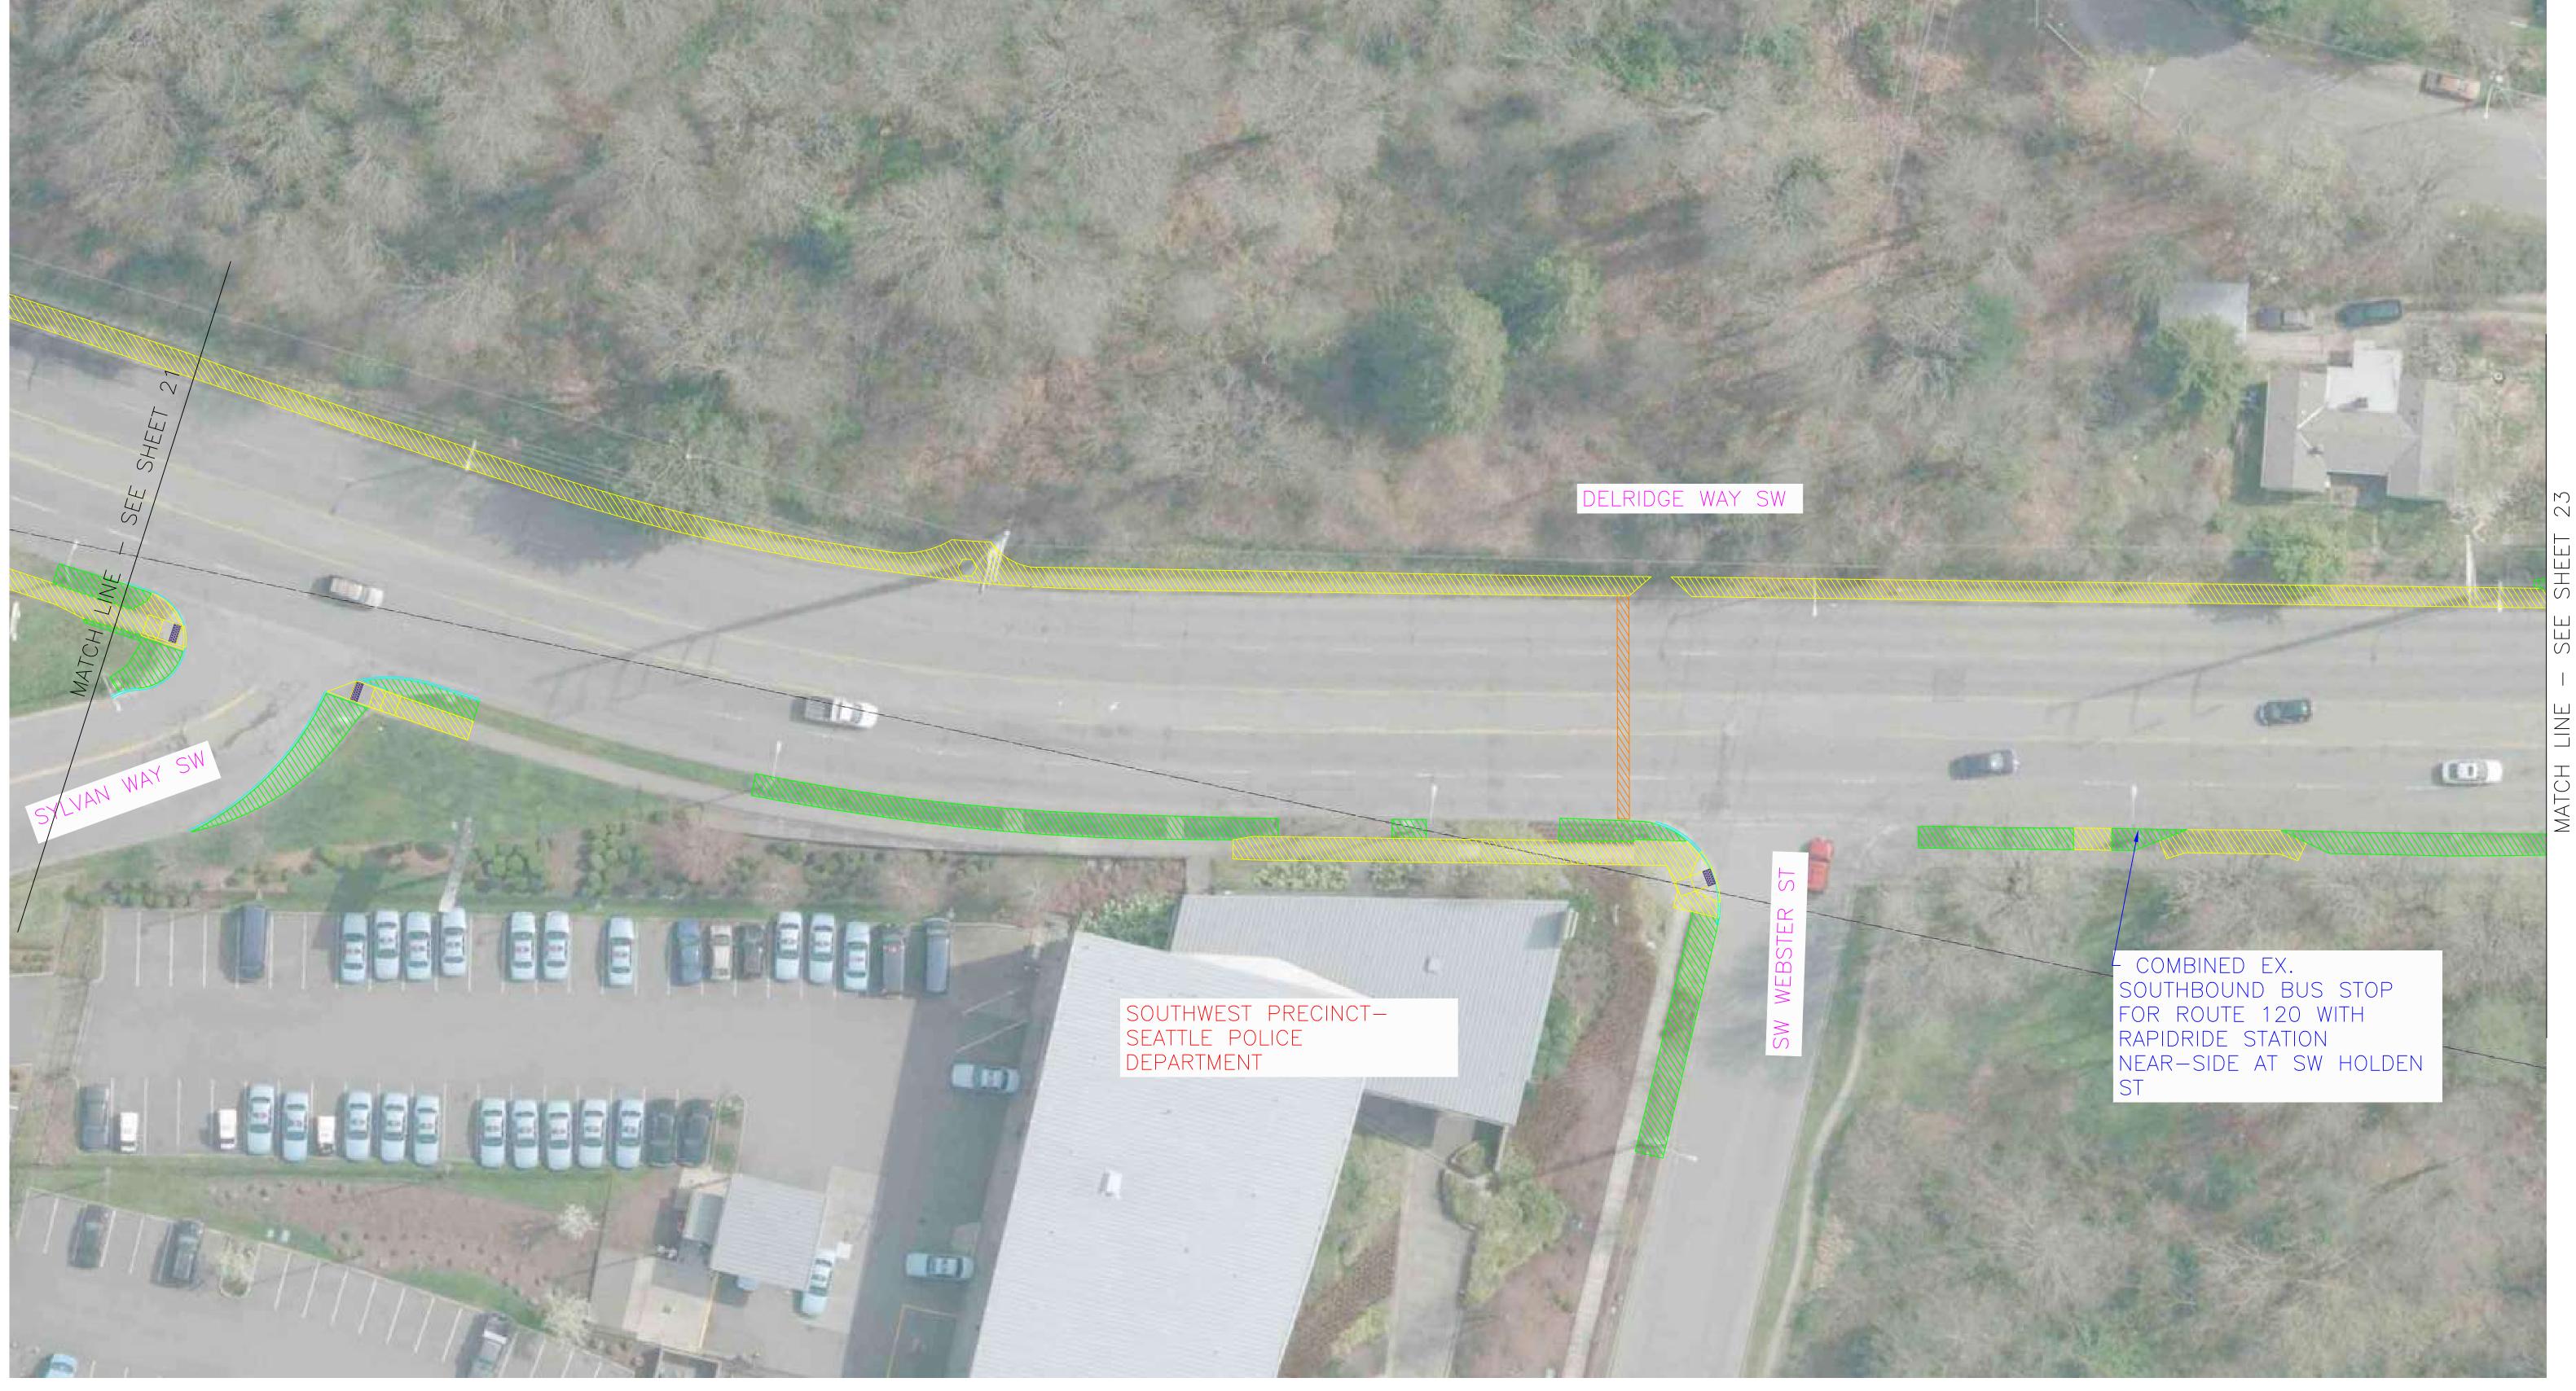

DELRIDGE WAY SW — RAPIDRIDE H LINE 13 OF 32

PLANTED MEDIAN

ASPHALT FULL DEPTH CONCRETE DRIVEWAY REPLACEMENT CONCRETE STREET ASPHALT OVERLAY/SPOT REPLACEMENT SIDEWALK

RAPIDRIDE STATION

DELRIDGE WAY SW - RAPIDRIDE H LINE 14 OF 32

DELRIDGE WAY SW - RAPIDRIDE H LINE 15 OF 32

PLANTED MEDIAN

RAPIDRIDE STATION

DELRIDGE WAY SW - RAPIDRIDE H LINE 16 OF 32

DELRIDGE WAY SW - RAPIDRIDE H LINE 17 OF 32

PLANTED MEDIAN RAPIDRIDE STATION

DELRIDGE WAY SW - RAPIDRIDE H LINE 18 OF 32