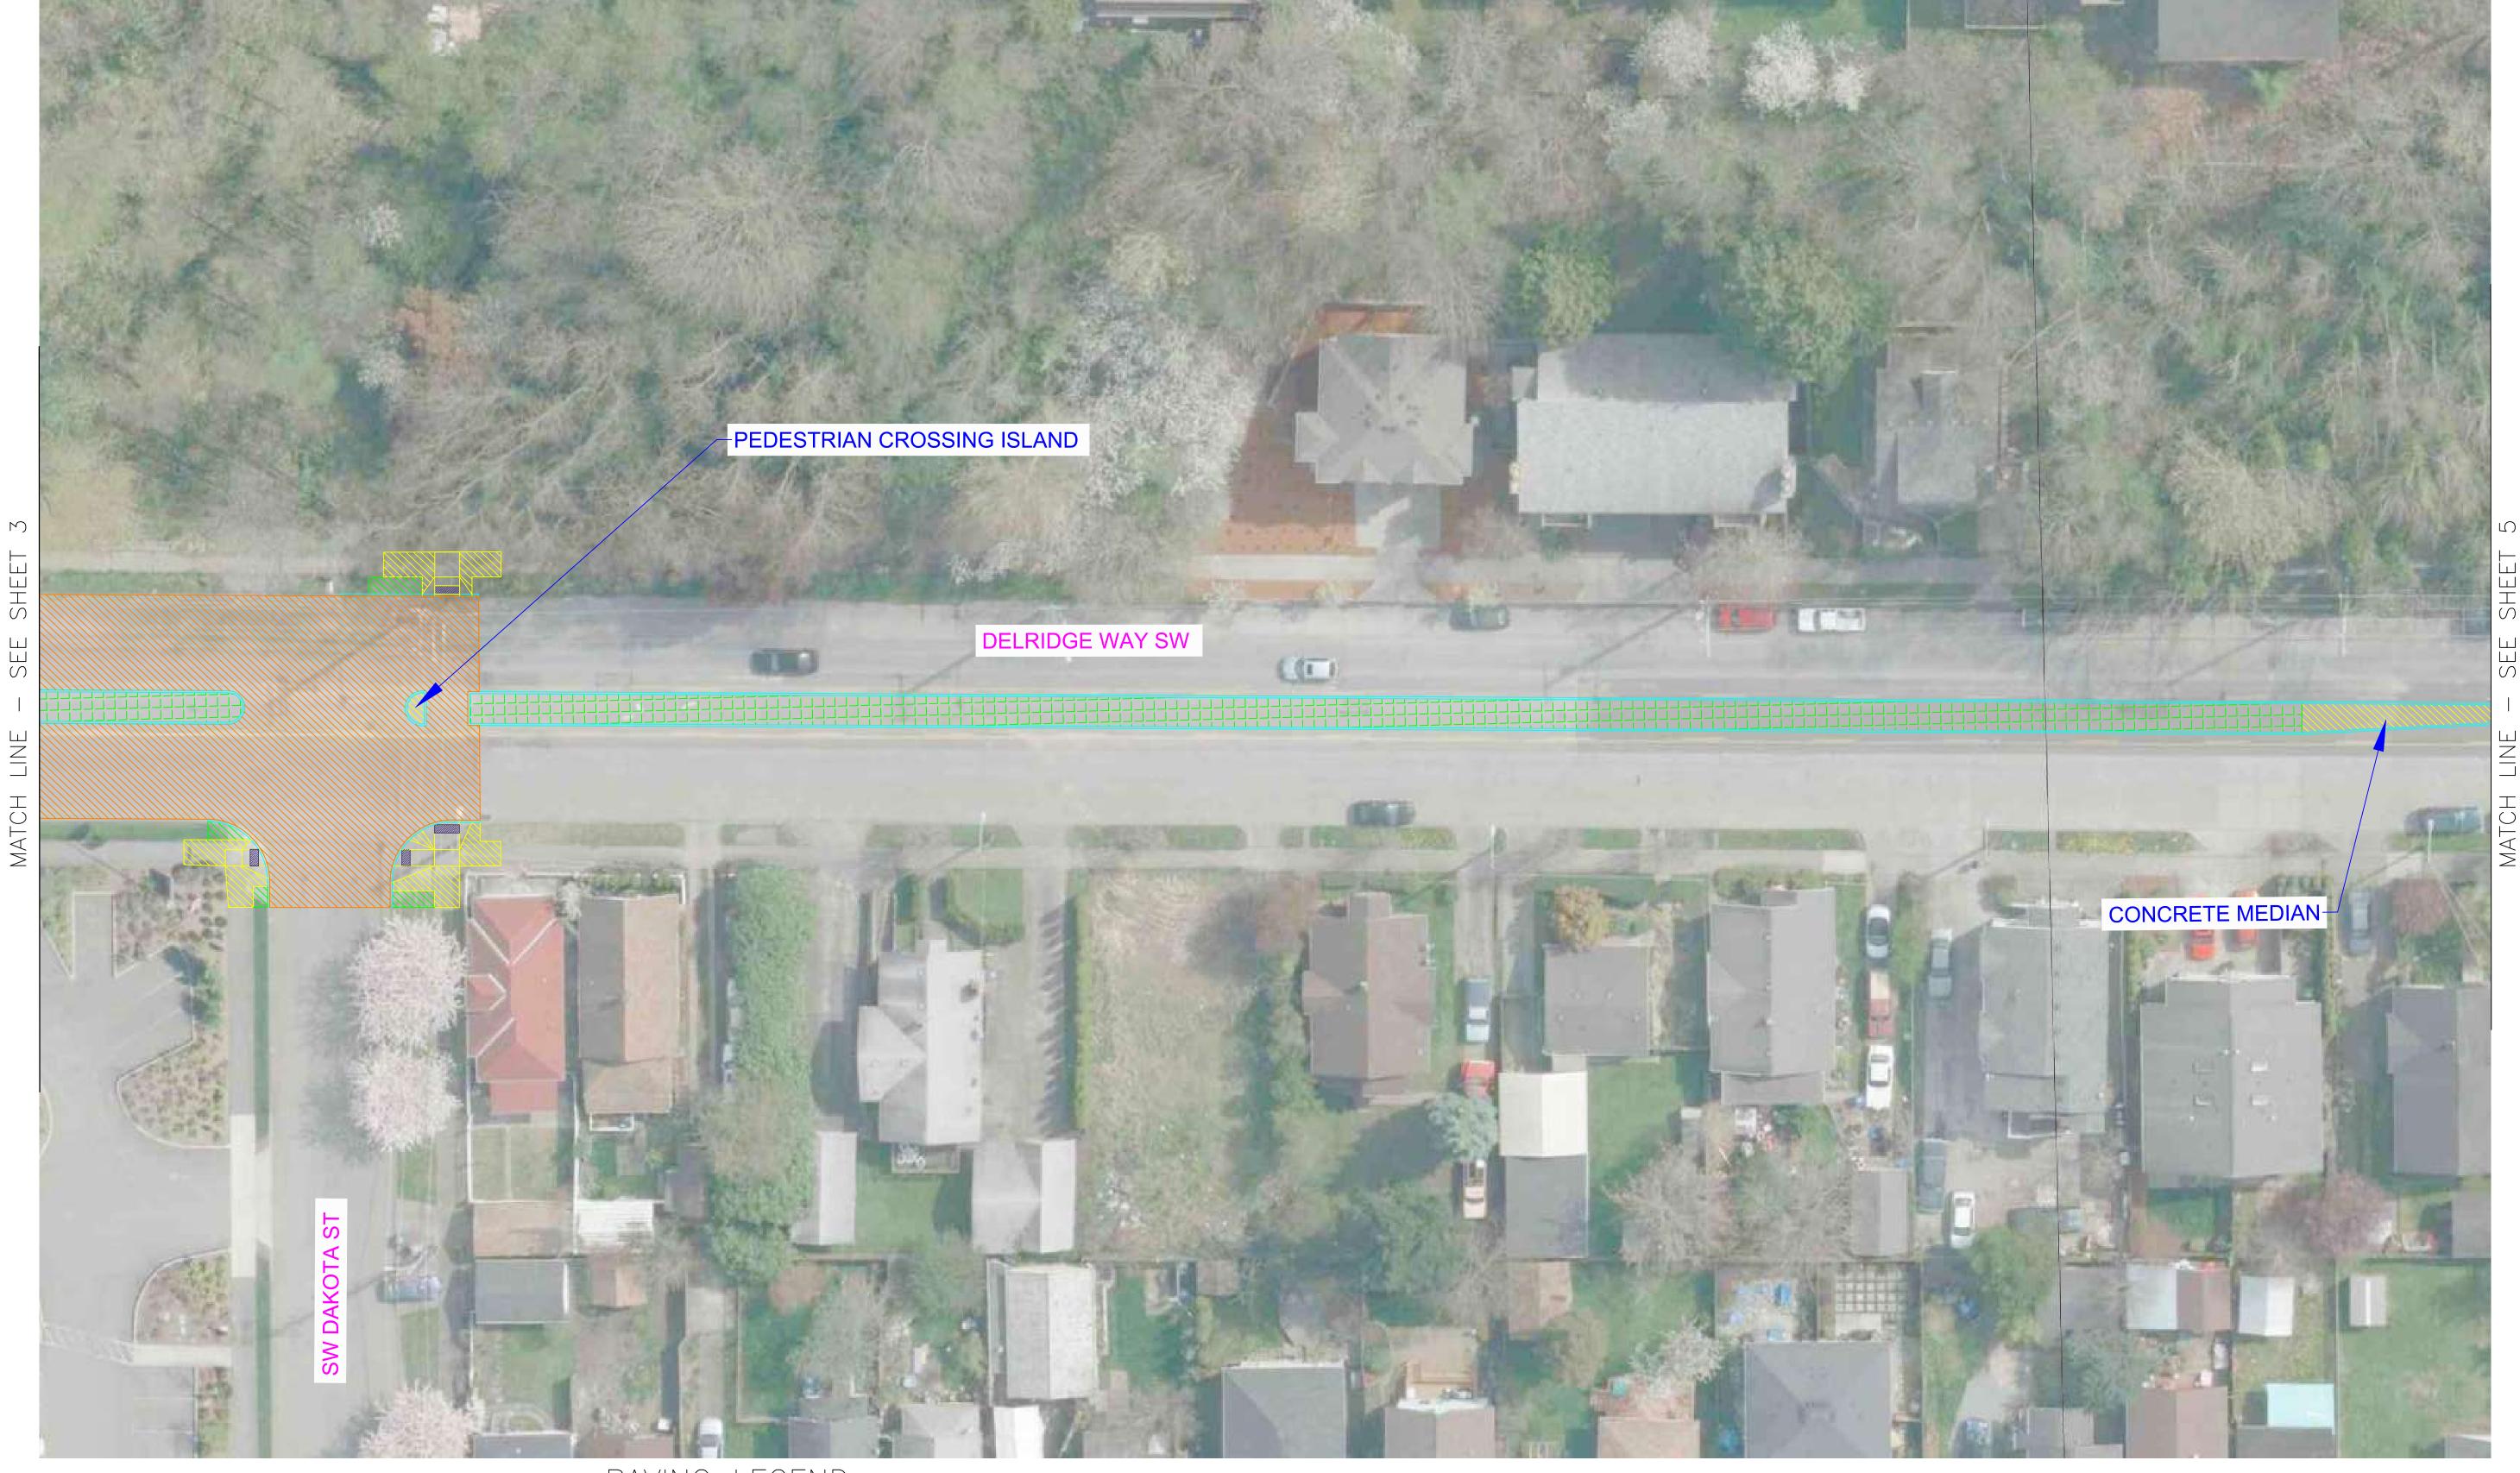

CONCRETE STREET ASPHALT OVERLAY/SPOT REPLACEMENT

LANDSCAPING SIDEWALK

RAPIDRIDE STATION

DELRIDGE WAY SW — RAPIDRIDE H LINE 5 OF 32

PLANTED MEDIAN

ASPHALT FULL DEPTH CONCRETE DRIVEWAY REPLACEMENT ASPHALT OVERLAY/SPOT REPLACEMENT CONCRETE STREET SIDEWALK

RAPIDRIDE STATION

DELRIDGE WAY SW - RAPIDRIDE H LINE 6 OF 32

PLANTED MEDIAN

ASPHALT FULL DEPTH CONCRETE DRIVEWAY REPLACEMENT

CONCRETE STREET ASPHALT OVERLAY/SPOT REPLACEMENT

LANDSCAPING SIDEWALK

RAPIDRIDE STATION