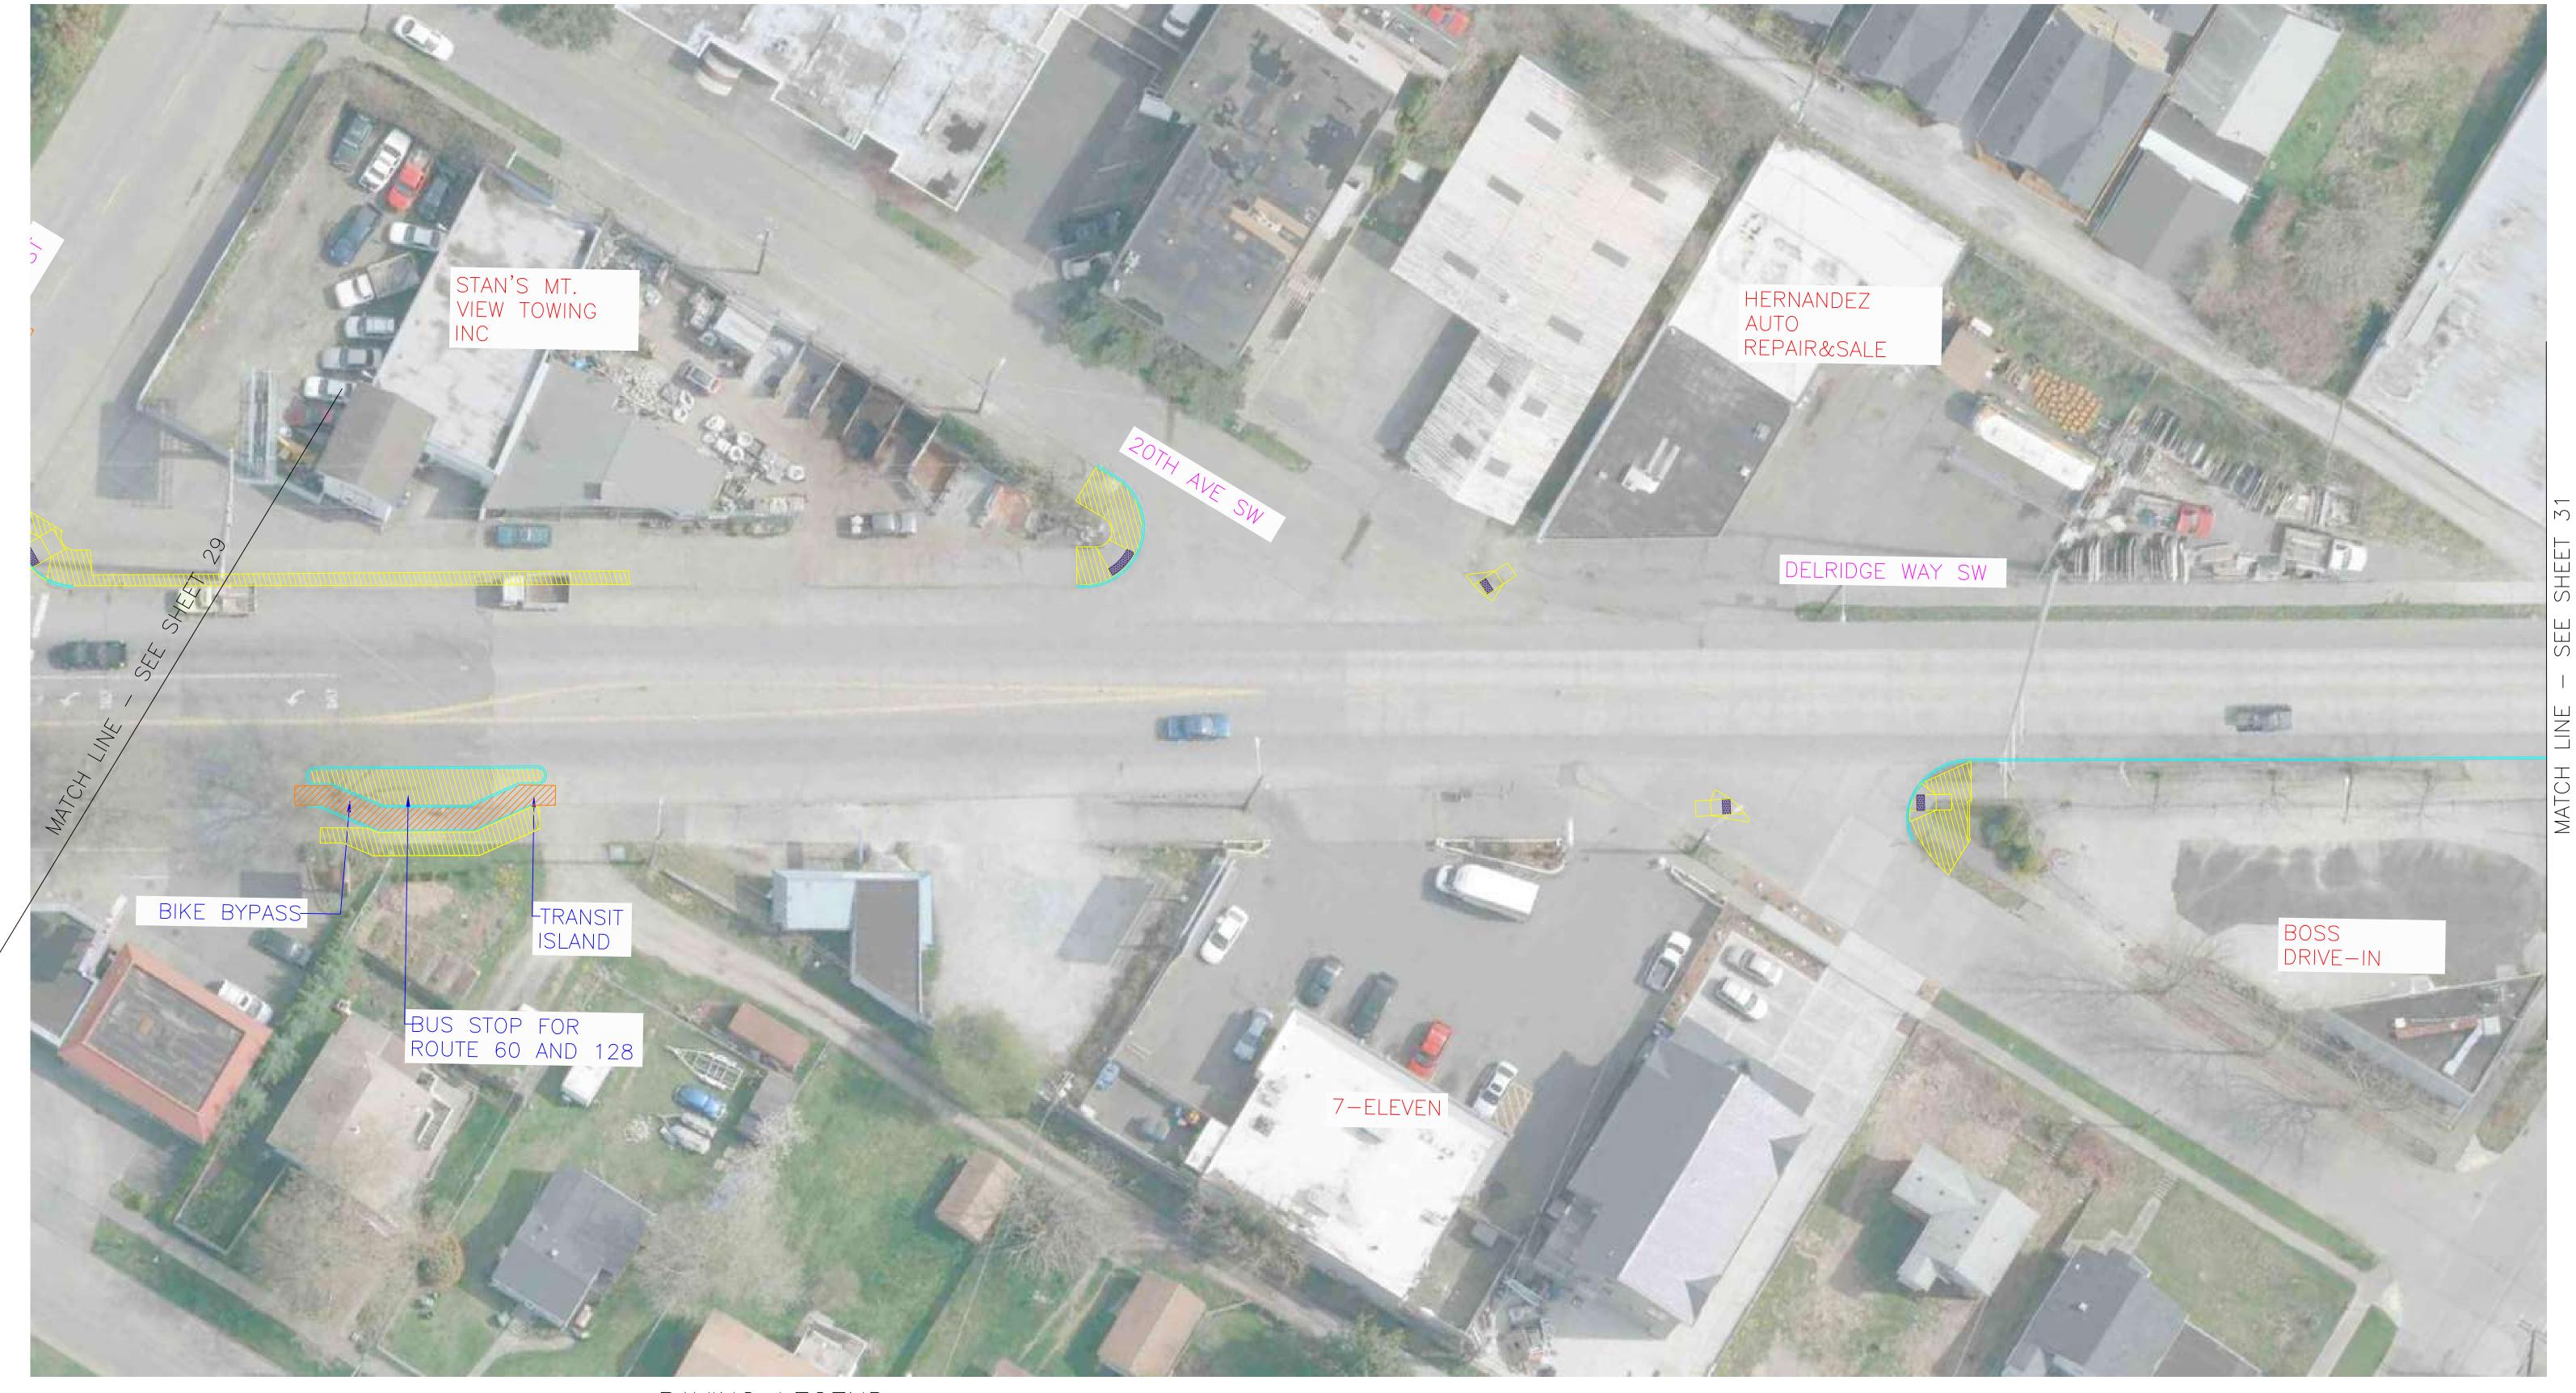

ACEMENT

CONCRETE STREET

ASPHALT OVERLAY/SPOT REPLACEMENT

LANDSCAPING

PLANTED MEDIAN

RAPIDRIDE STATION

SIDEWALK



DELRIDGE WAY SW - RAPIDRIDE H LINE 24 OF 32





PLANTED MEDIAN RAPIDRIDE STATION



DELRIDGE WAY SW - RAPIDRIDE H LINE 25 OF 32





PLANTED MEDIAN RAPIDRIDE STATION



DELRIDGE WAY SW - RAPIDRIDE H LINE 26 OF 32







DELRIDGE WAY SW - RAPIDRIDE H LINE 27 OF 32





ASPHALT FULL DEPTH CONCRETE DRIVEWAY REPLACEMENT

CONCRETE STREET ASPHALT OVERLAY/SPOT REPLACEMENT

LANDSCAPING SIDEWALK

PLANTED MEDIAN RAPIDRIDE STATION



DELRIDGE WAY SW - RAPIDRIDE H LINE 28 OF 32





ASPHALT FULL DEPTH CONCRETE DRIVEWAY REPLACEMENT

CONCRETE STREET ASPHALT OVERLAY/SPOT REPLACEMENT

LANDSCAPING SIDEWALK

PLANTED MEDIAN RAPIDRIDE STATION



DELRIDGE WAY SW — RAPIDRIDE H LINE 29 OF 32





PLANTED MEDIAN RAPIDRIDE STATION



DELRIDGE WAY SW - RAPIDRIDE H LINE 30 OF 32





Seattle
Department of Transportation

PAVING LEGEND

ASPHALT FULL DEPTH CONCRETE DRIVEWAY
REPLACEMENT

CONCRETE STREET

ASPHALT OVERLAY/SPOT REPLACEMENT

LANDSCAPING

SIDEWALK

RAPIDRIDE STATION

PLANTED MEDIAN



DELRIDGE WAY SW - RAPIDRIDE H LINE 31 OF 32







DELRIDGE WAY SW - RAPIDRIDE H LINE 32 OF 32