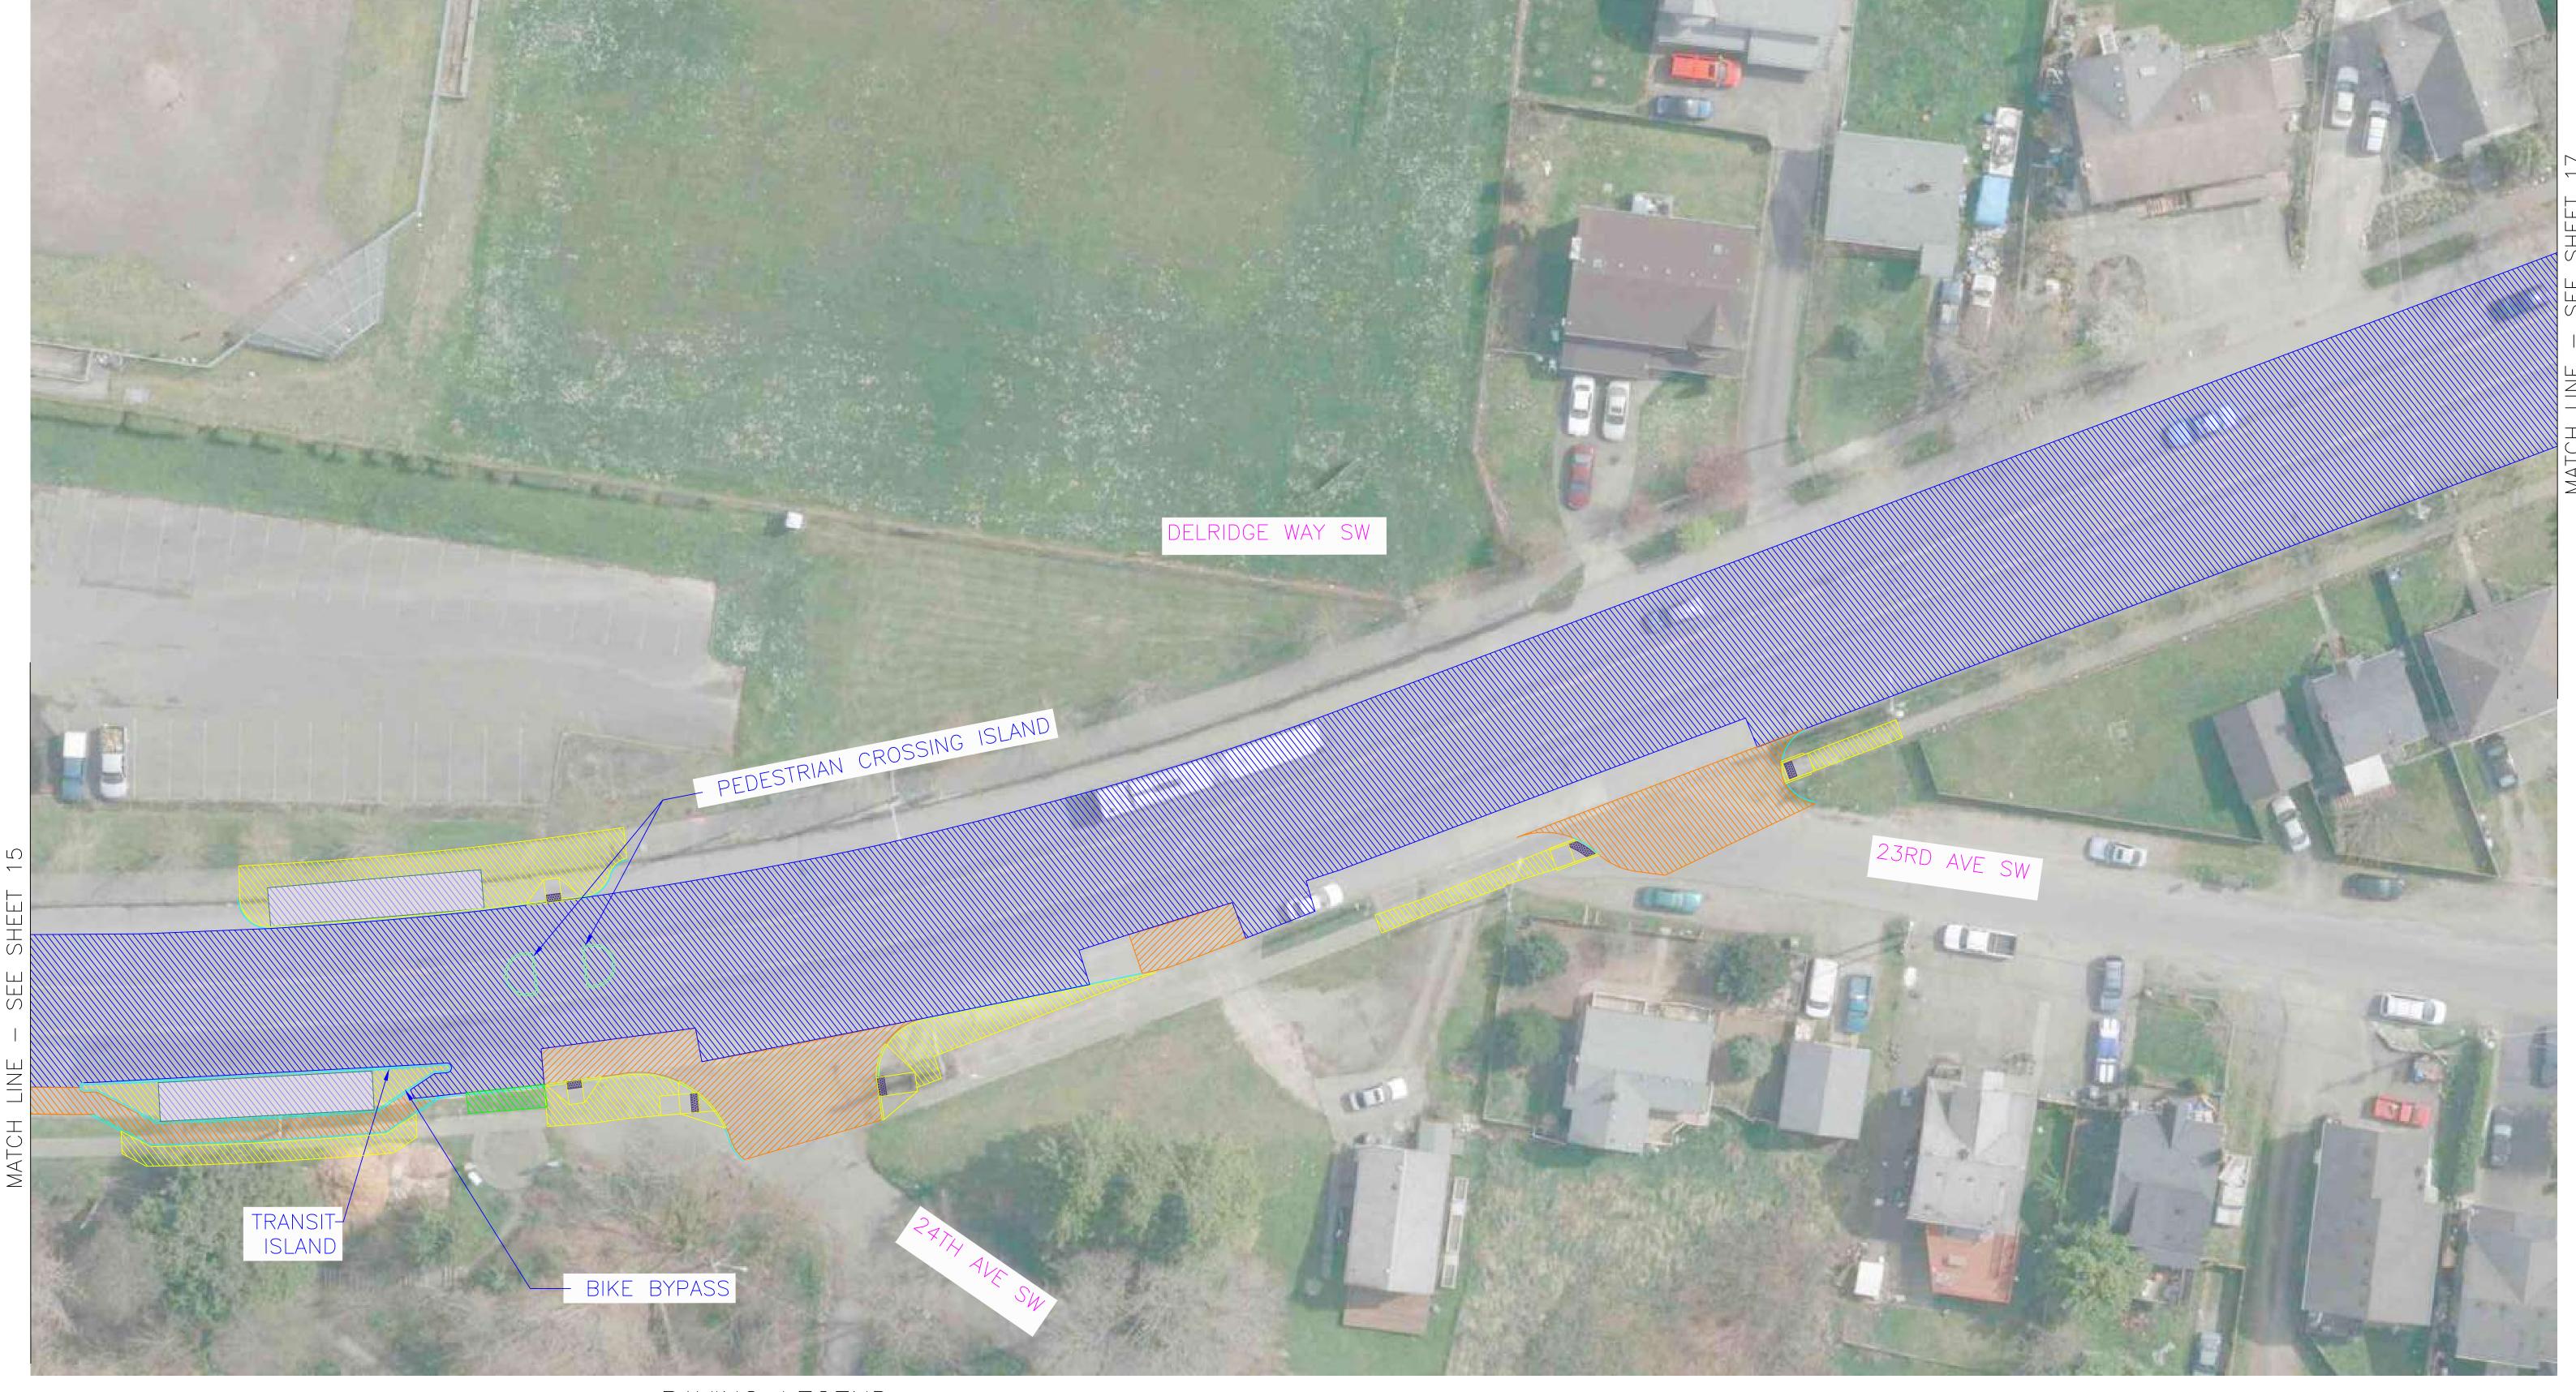

DELRIDGE WAY SW - RAPIDRIDE H LINE 15 OF 32

PLANTED MEDIAN

RAPIDRIDE STATION

DELRIDGE WAY SW - RAPIDRIDE H LINE 16 OF 32

DELRIDGE WAY SW - RAPIDRIDE H LINE 17 OF 32

PLANTED MEDIAN RAPIDRIDE STATION

DELRIDGE WAY SW - RAPIDRIDE H LINE 18 OF 32