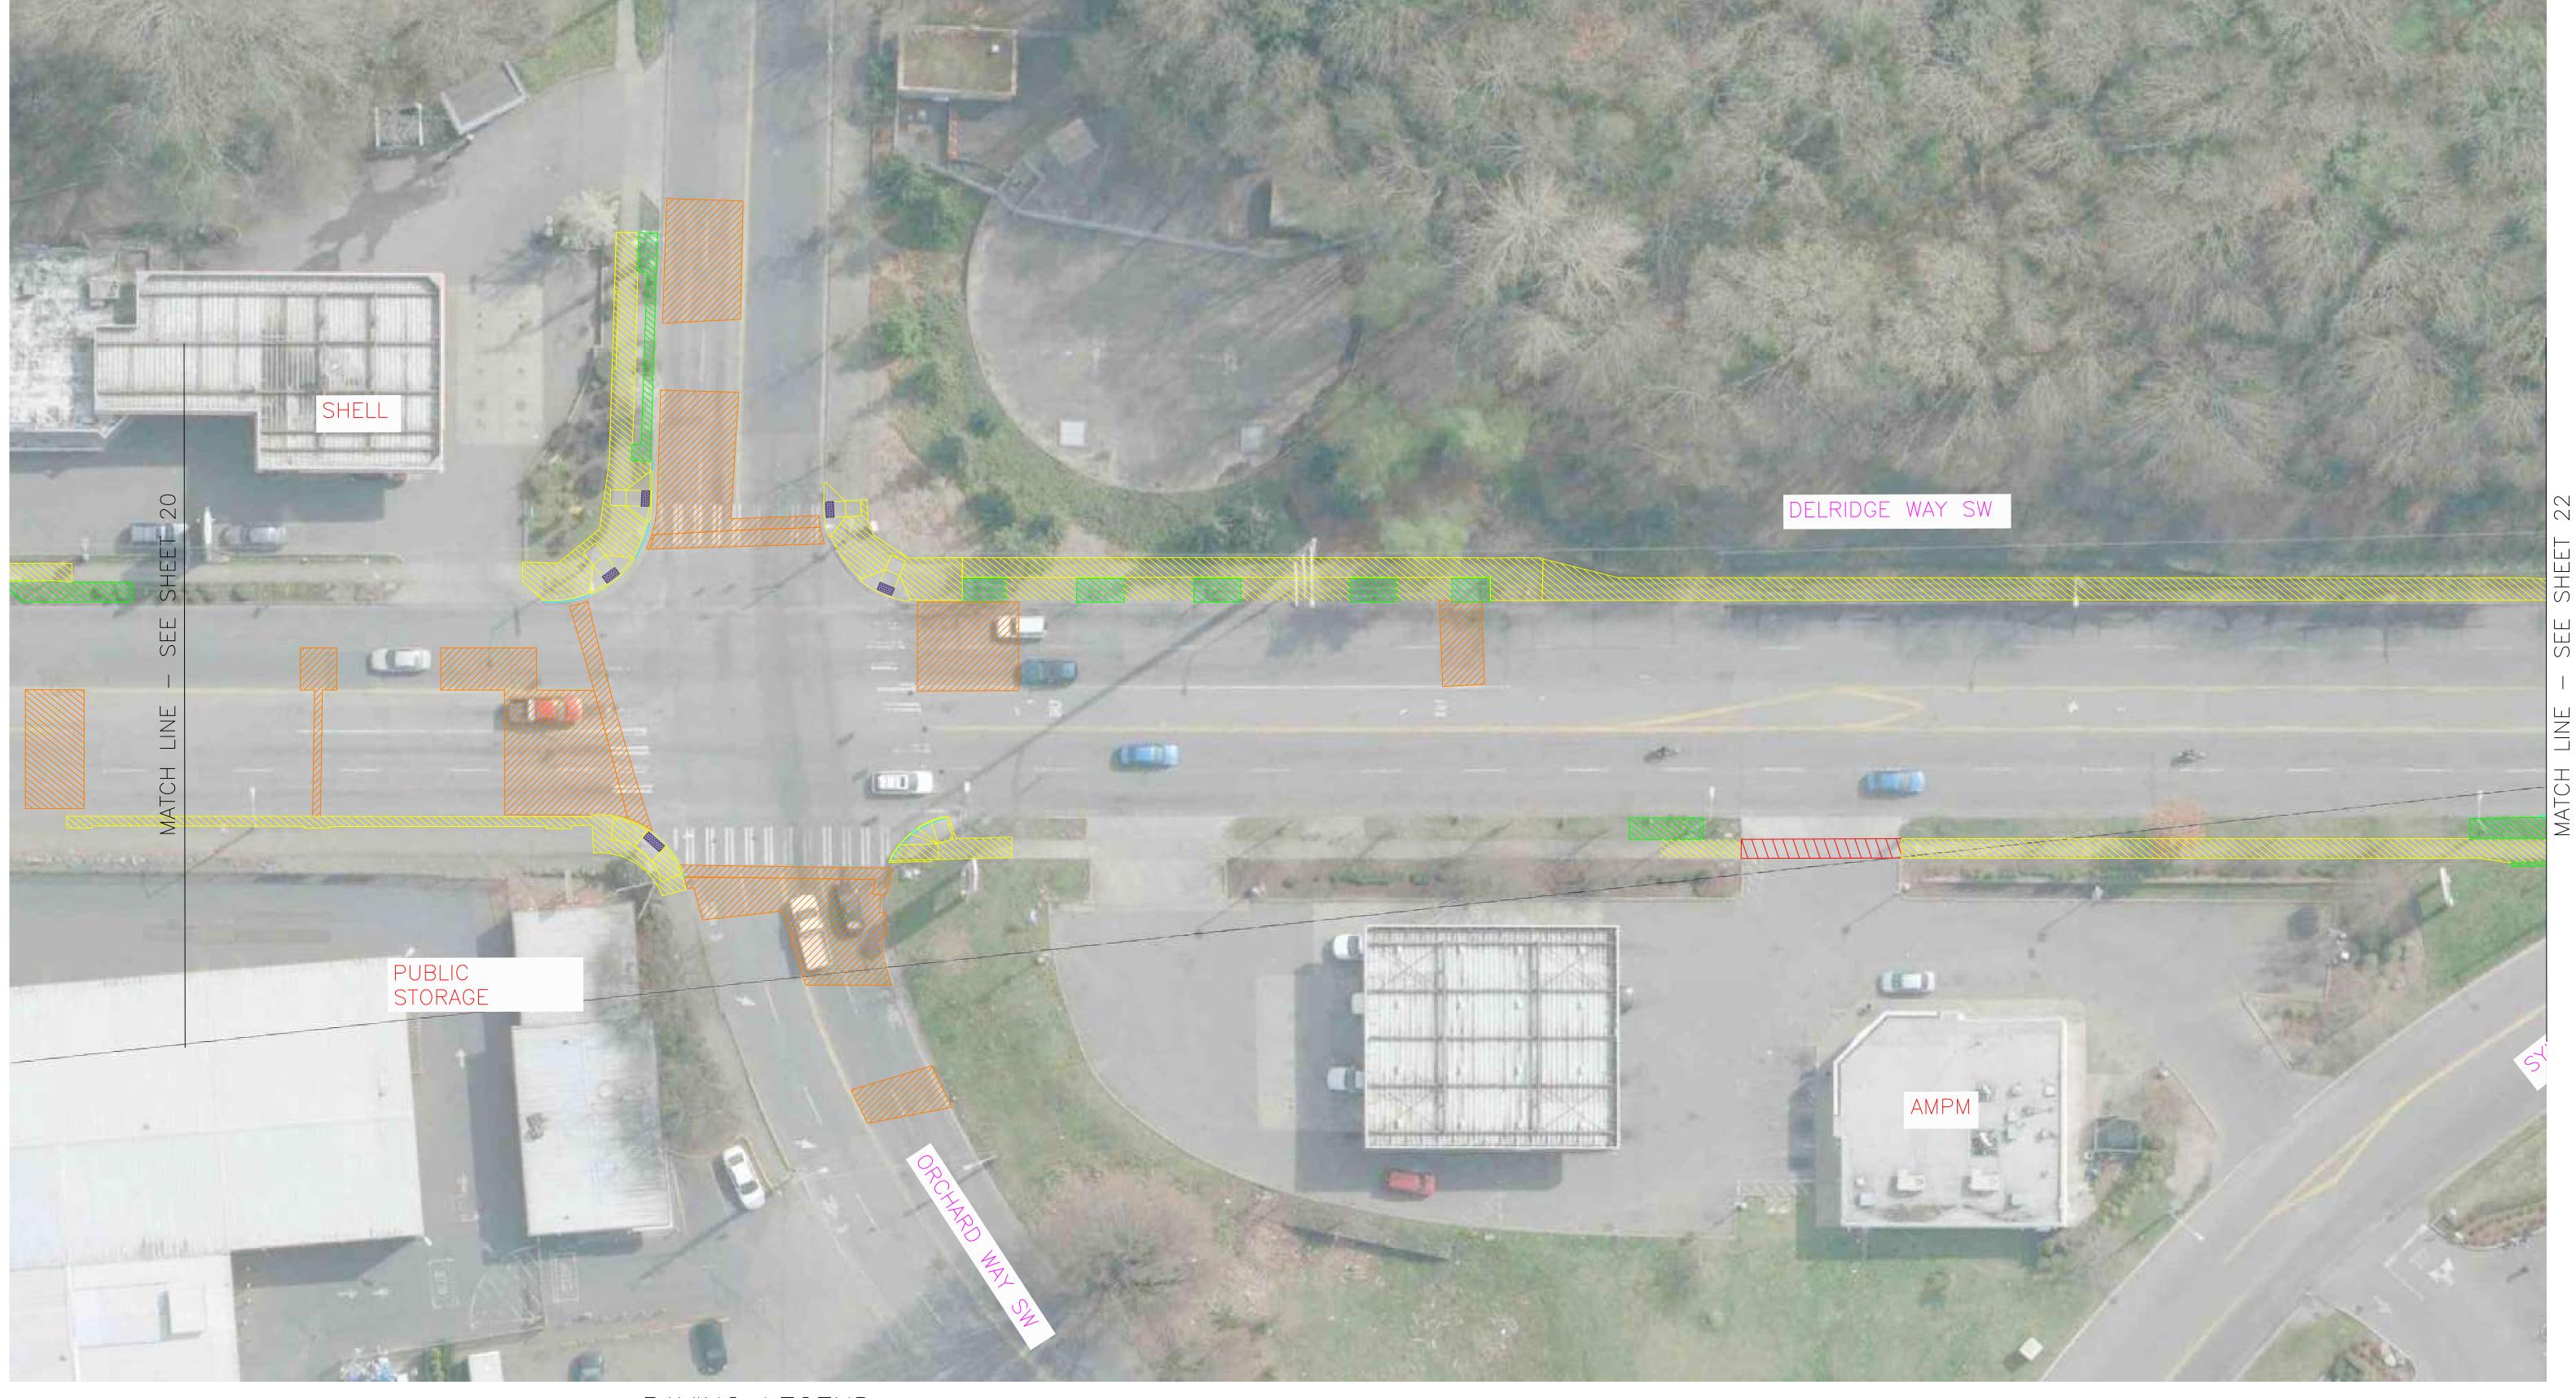

# Seattle Department of CONCRETE STRE Transportation PAVING LEGE ASPHALT FULL REPLACEMENT CONCRETE STRE LANDSCAPING

PAVING LEGEND

ASPHALT FULL DEPTH CONCRETE DRIVEWAY REPLACEMENT CONCRETE STREET ASPHALT OVERLAY/SPOT REPLACEMENT

SIDEWALK

PLANTED MEDIAN

RAPIDRIDE STATION

DELRIDGE WAY SW - RAPIDRIDE H LINE 22 OF 32

DELRIDGE WAY SW - RAPIDRIDE H LINE 23 OF 32

ASPHALT FULL DEPTH CONCRETE DRIVEWAY
REPLACEMENT

CONCRETE STREET

ASPHALT OVERLAY/SPOT REPLACEMENT