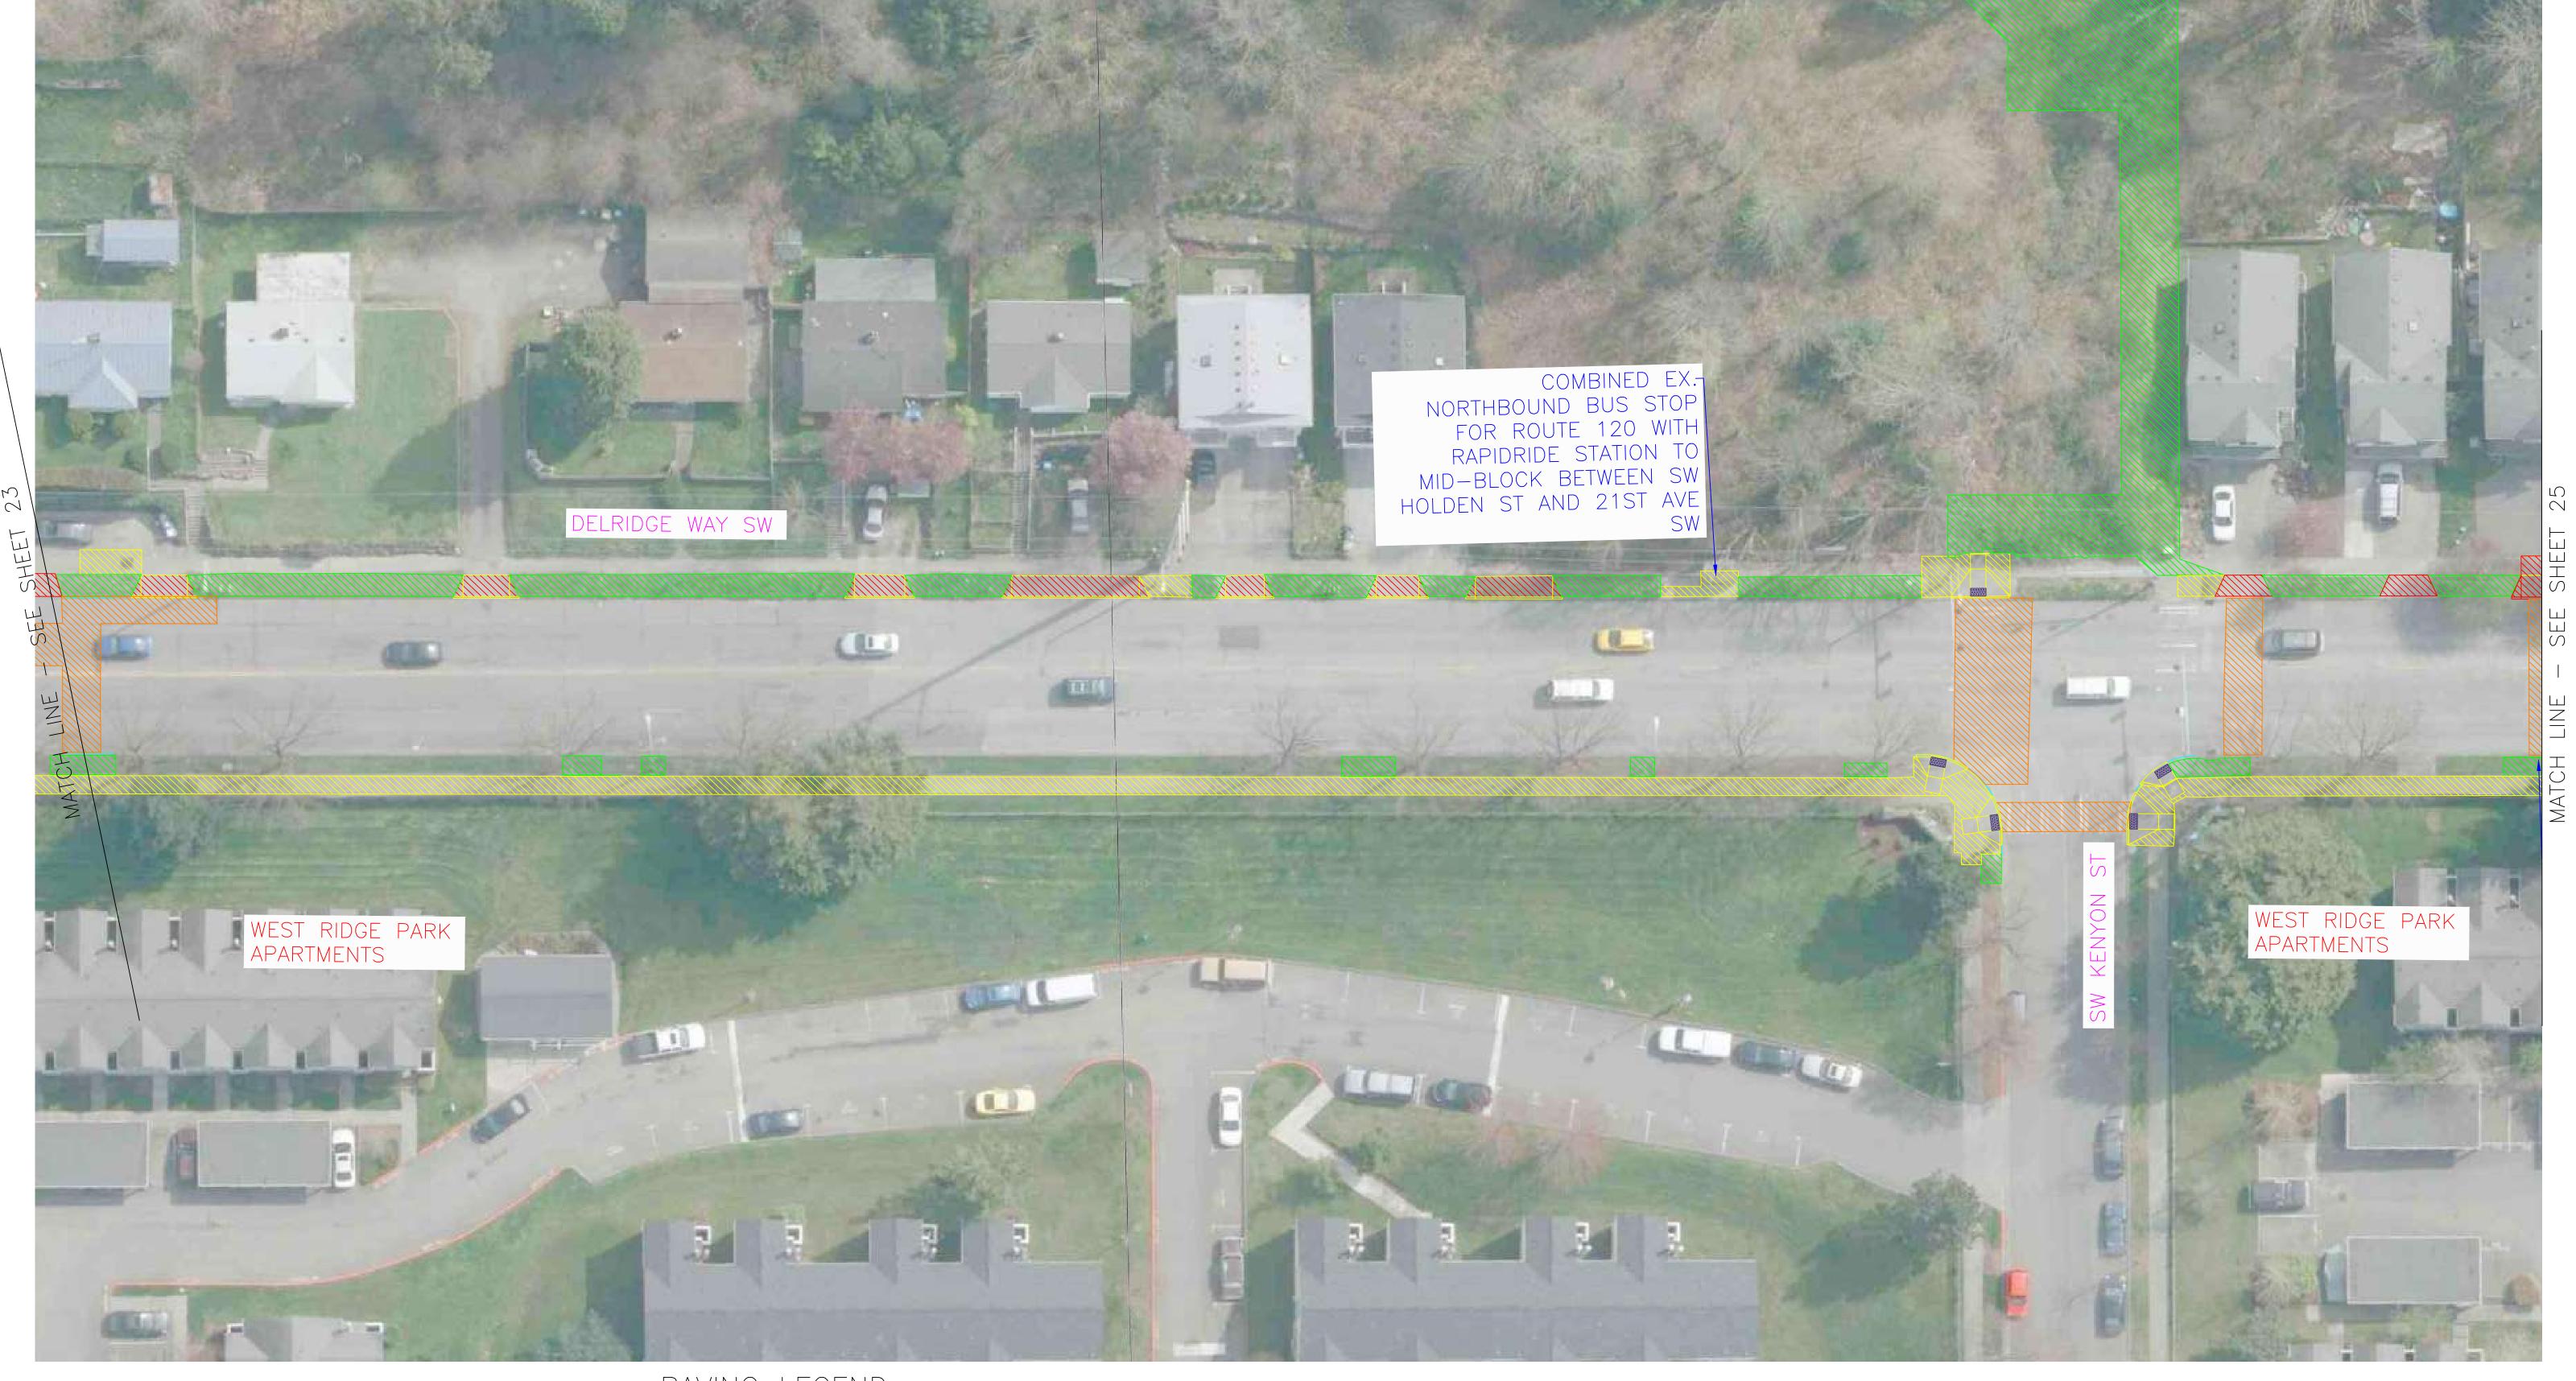

LANDSCAPING SIDEWALK

PLANTED MEDIAN RAPIDRIDE STATION

DELRIDGE WAY SW - RAPIDRIDE H LINE 11 OF 32

PLANTED MEDIAN

ASPHALT FULL DEPTH CONCRETE DRIVEWAY REPLACEMENT ASPHALT OVERLAY/SPOT REPLACEMENT CONCRETE STREET

SIDEWALK

RAPIDRIDE STATION

DELRIDGE WAY SW - RAPIDRIDE H LINE 12 OF 32

ASPHALT FULL DEPTH CONCRETE DRIVEWAY REPLACEMENT

CONCRETE STREET ASPHALT OVERLAY/SPOT REPLACEMENT

LANDSCAPING SIDEWALK

PLANTED MEDIAN RAPIDRIDE STATION