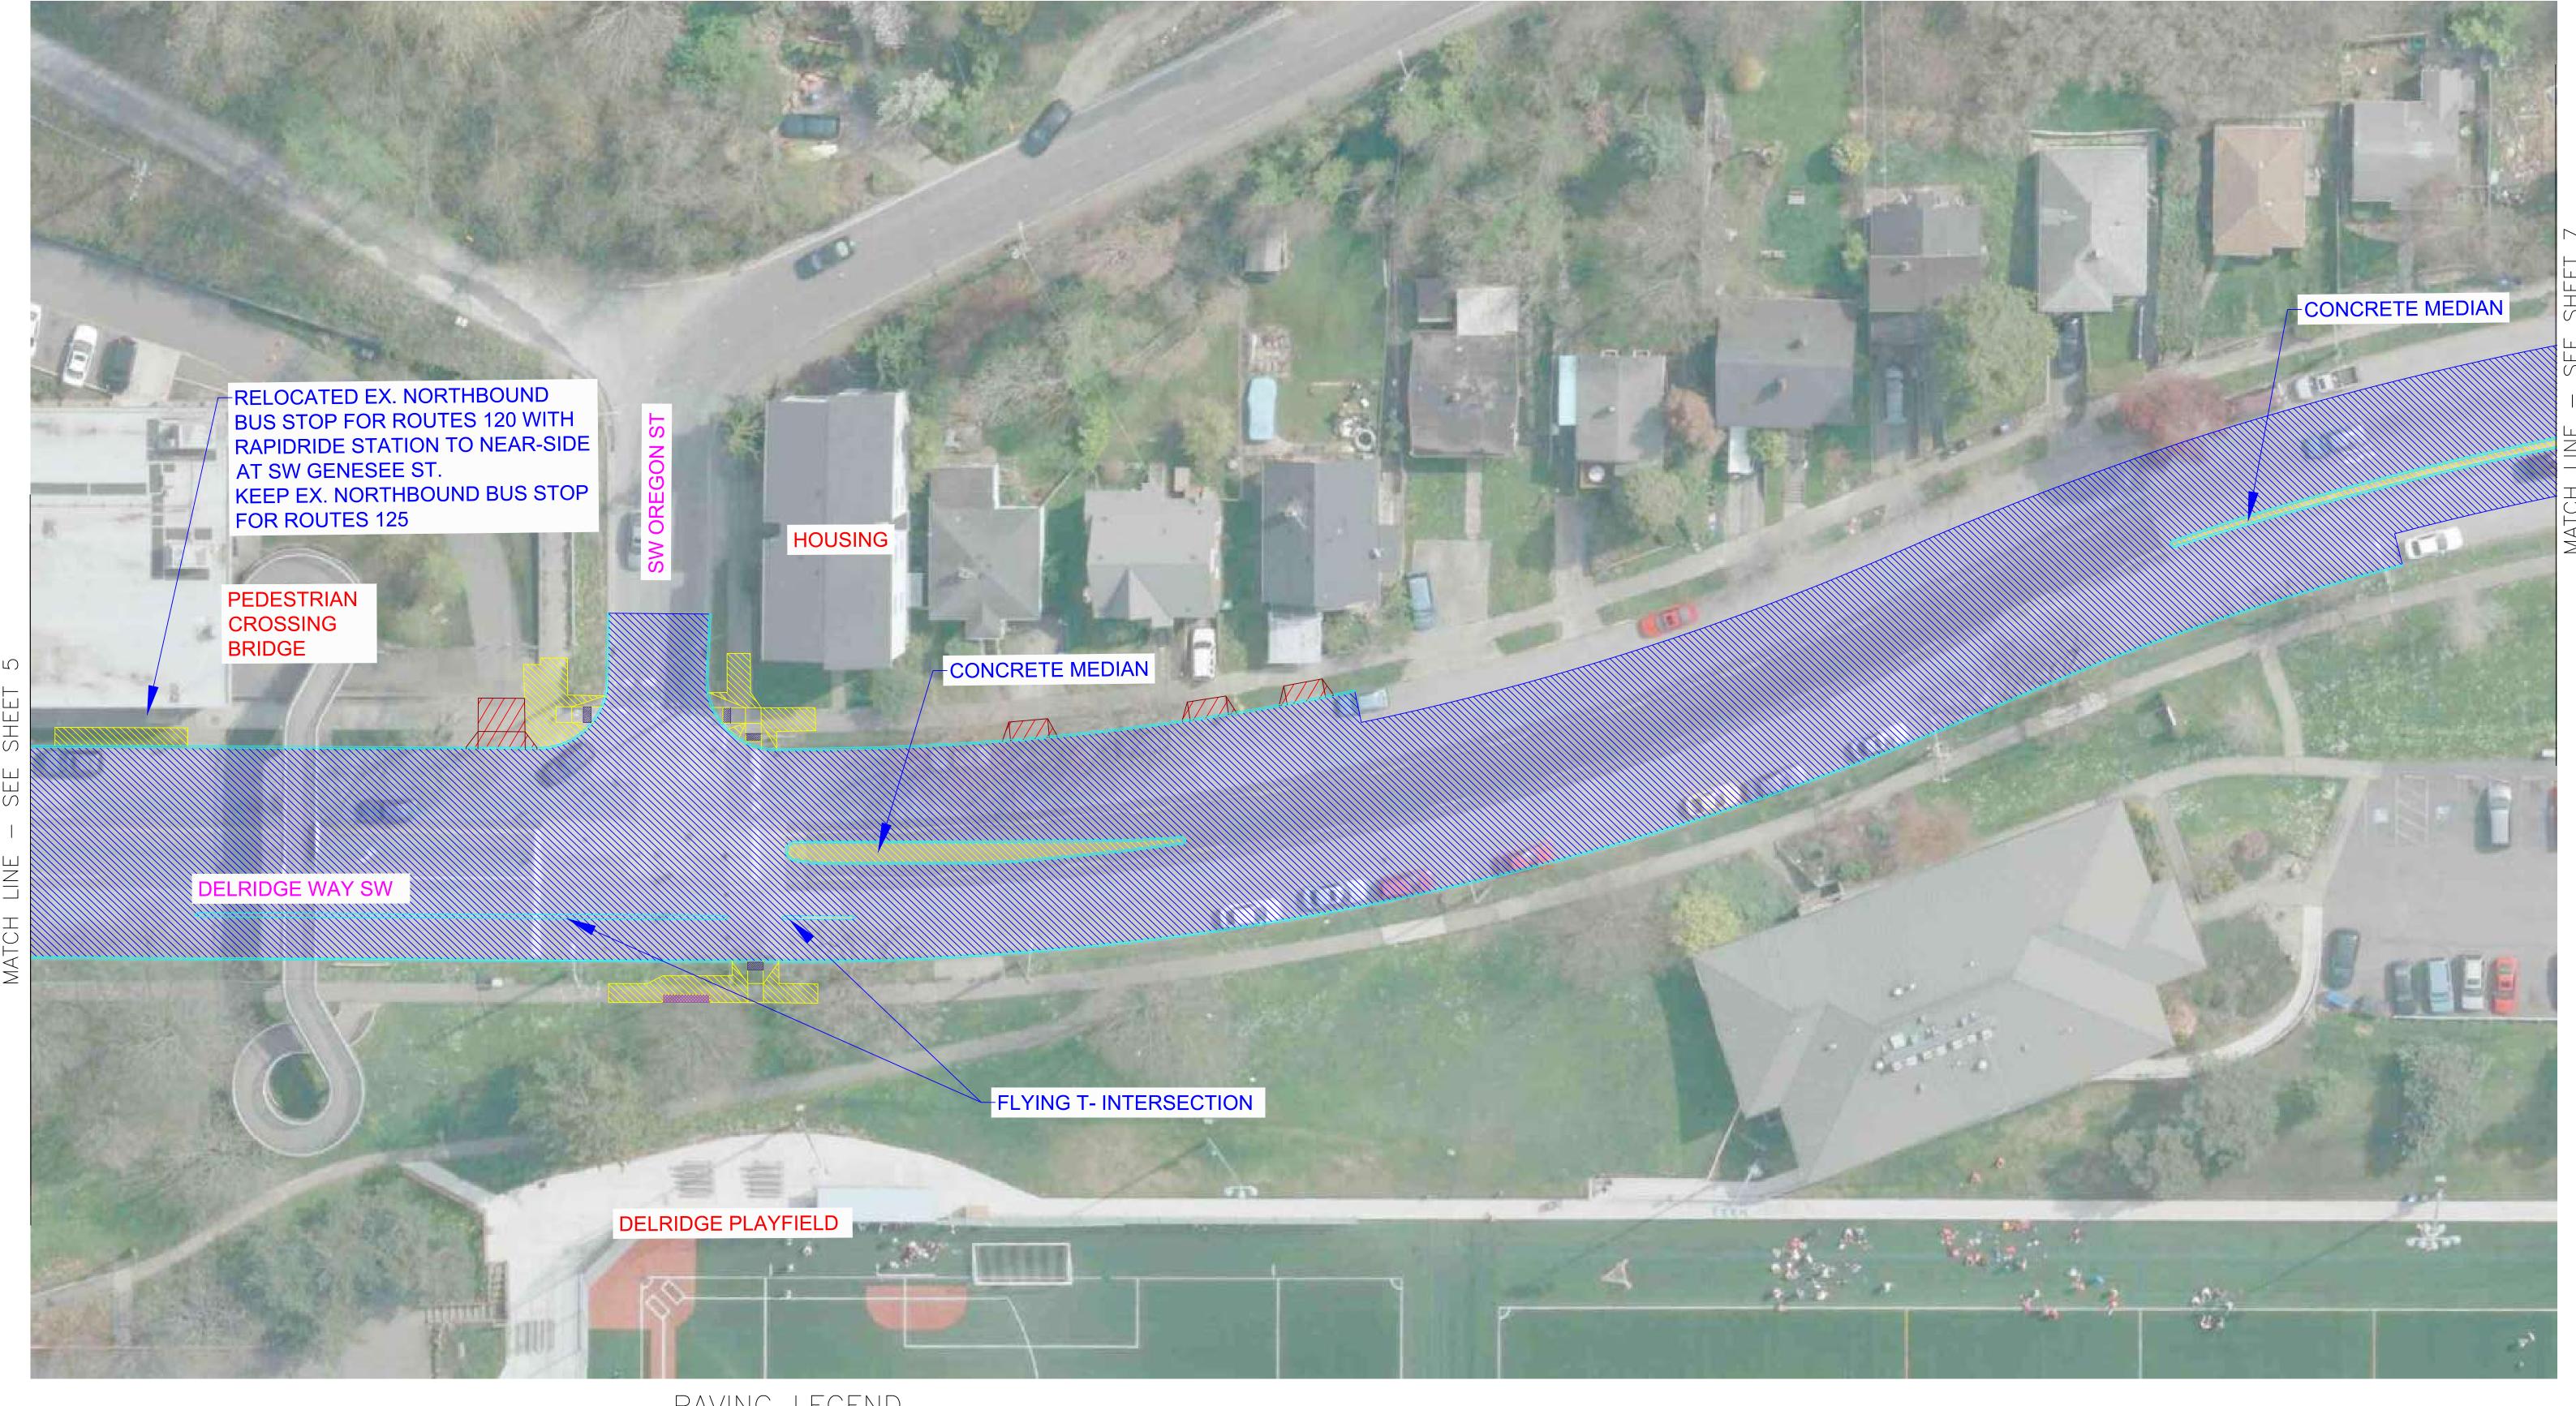

RAPIDRIDE STATION

DELRIDGE WAY SW - RAPIDRIDE H LINE 6 OF 32

PLANTED MEDIAN

ASPHALT FULL DEPTH CONCRETE DRIVEWAY REPLACEMENT

CONCRETE STREET ASPHALT OVERLAY/SPOT REPLACEMENT

LANDSCAPING SIDEWALK

RAPIDRIDE STATION

DELRIDGE WAY SW - RAPIDRIDE H LINE 7 OF 32

ASPHALT FULL DEPTH CONCRETE DRIVEWAY REPLACEMENT

CONCRETE STREET ASPHALT OVERLAY/SPOT REPLACEMENT

LANDSCAPING SIDEWALK

PLANTED MEDIAN RAPIDRIDE STATION

DELRIDGE WAY SW - RAPIDRIDE H LINE 8 OF 32