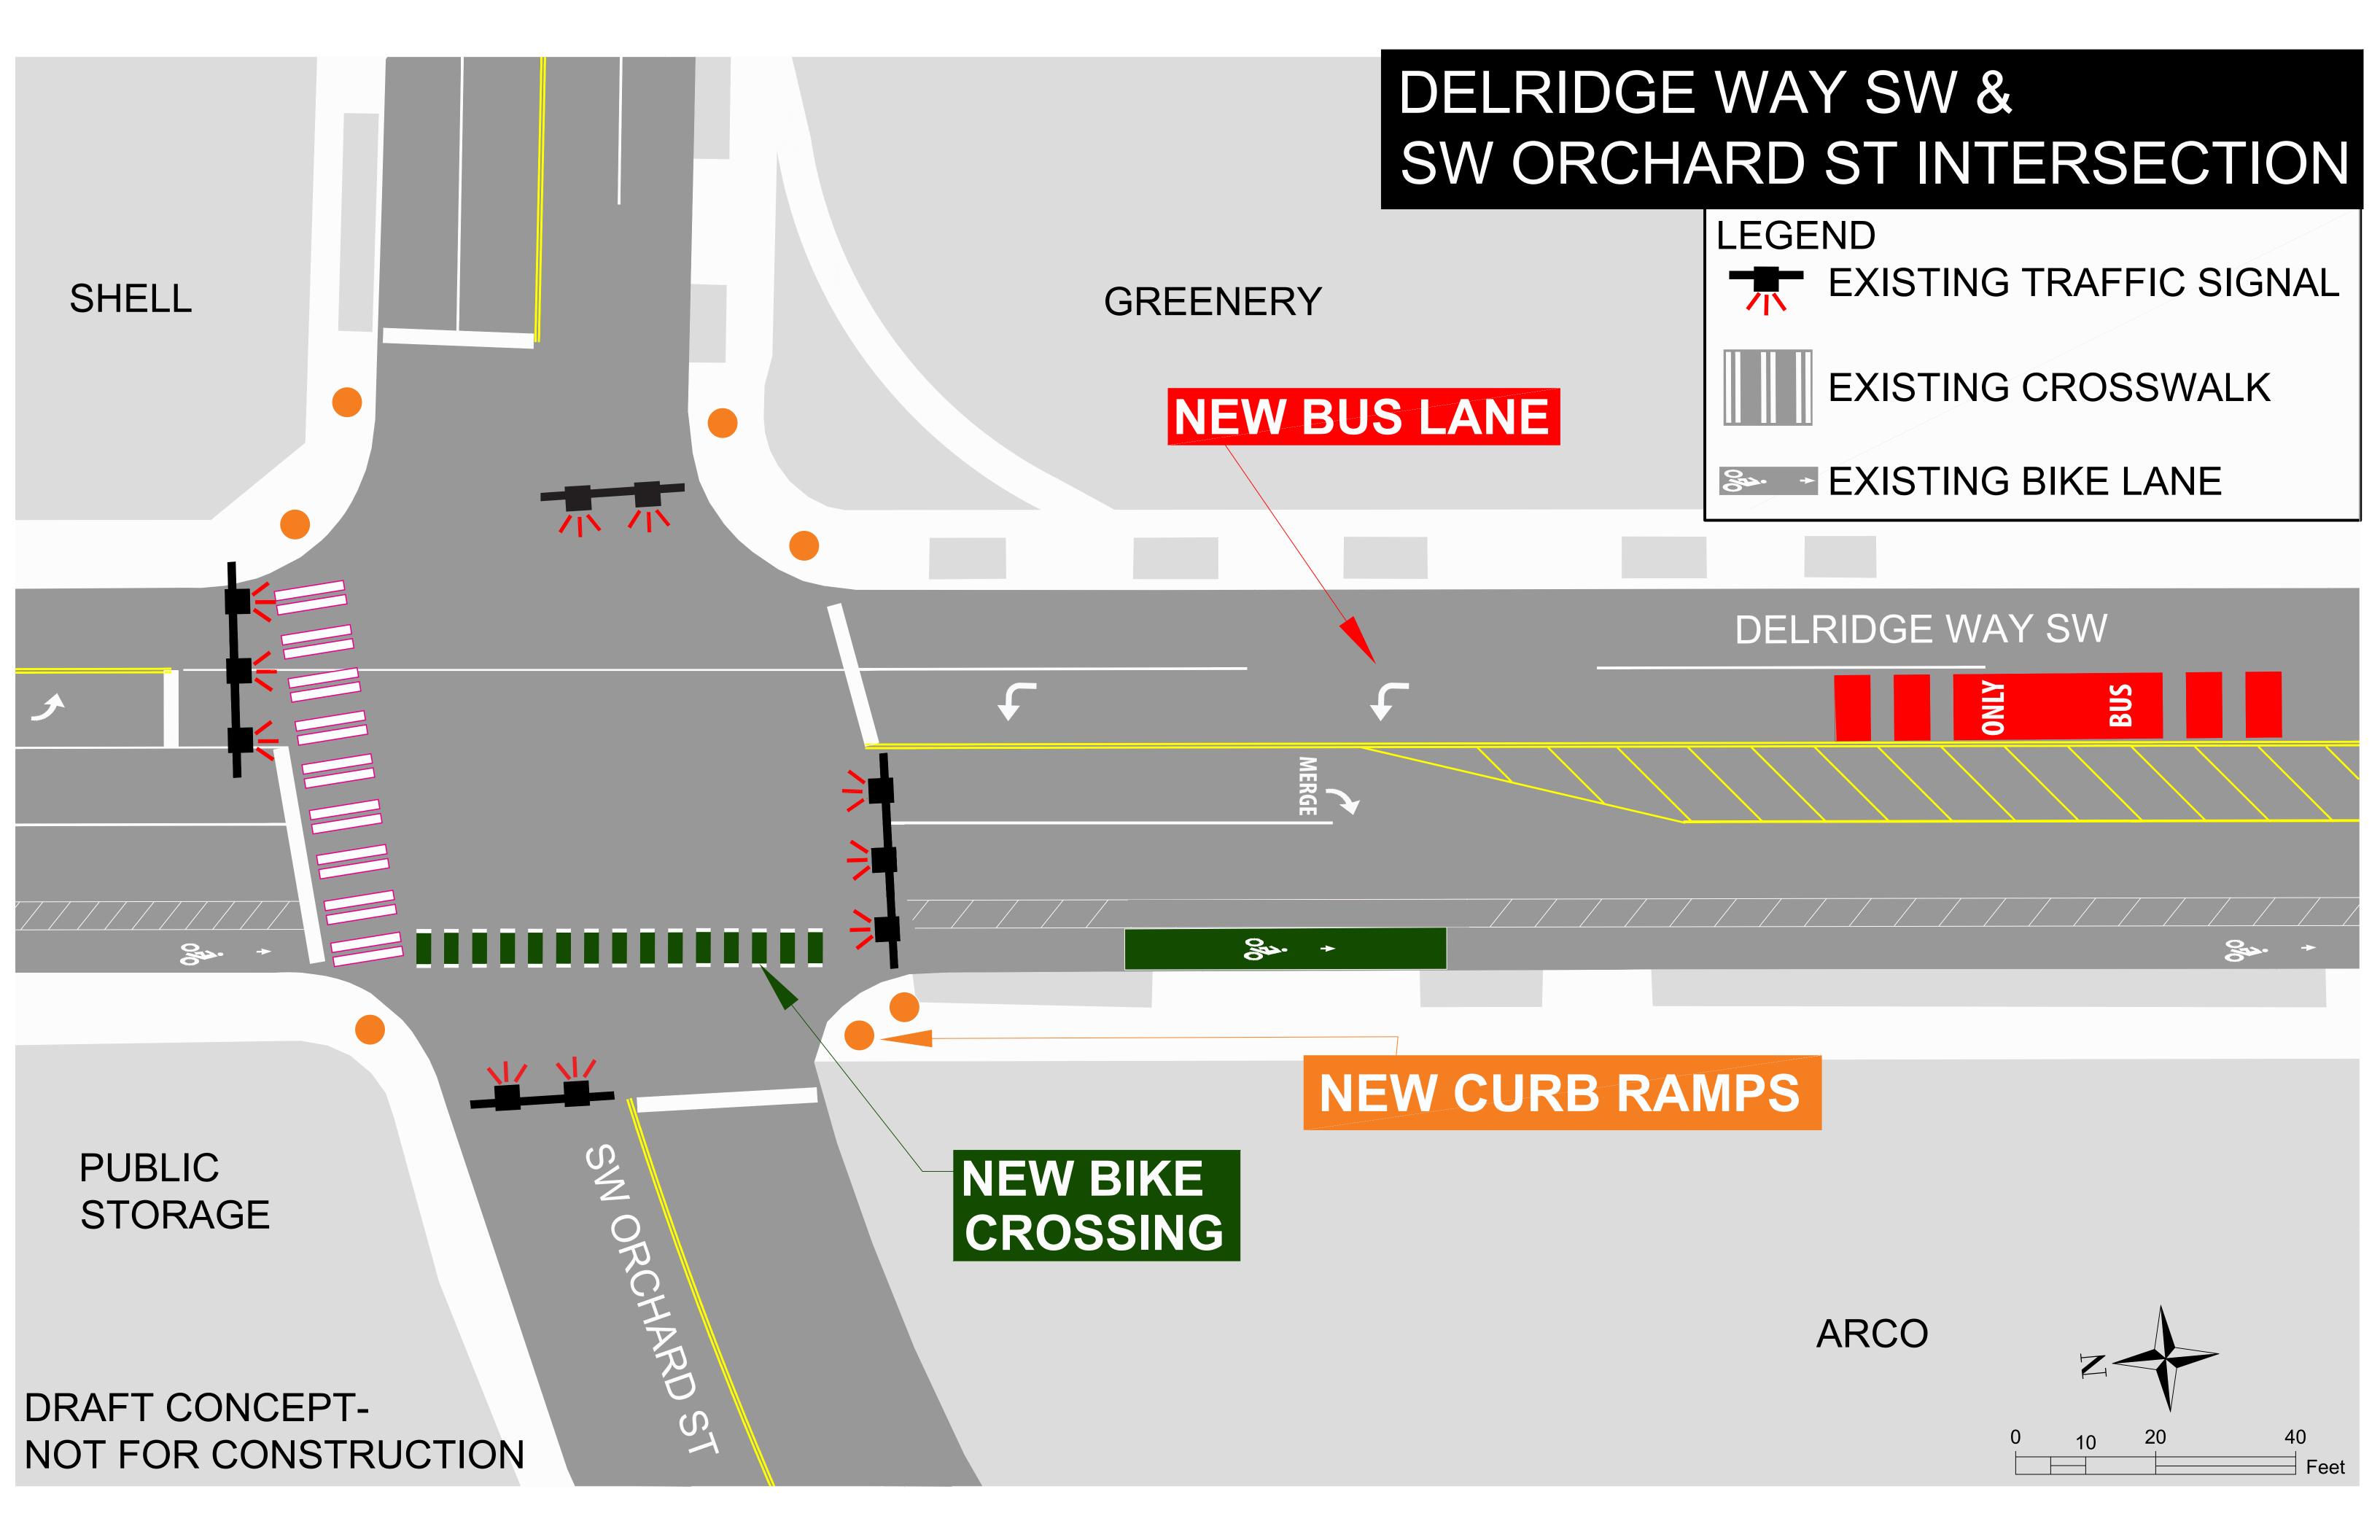

NDLAY ST INTERSECTION LEGEND KBM SEATTLE HOUSING **EXISTING STOP SIGN EXISTING CURB RAMP** NEW CURB RAMPS **EXISTING RRFB** NEW PLANTED MEDIAN ISLAND **UPDATE CROSSWALK** NEW FLASHING CROSSNG BEACON DELRIDGE WAY SW NEW RAPIDRIDE NEW CURB BULBS NEW RAPIDRIDE **BUS STOP** NEW STOP BAR **BUS STOP** SUPER-24 NEIGHBORHOOD PHO AROMA, OLYMPIA FOOD STORE GREENWAY PIZZA AND PASTA DRAFT CONCEPT-40 CONNECTION NOT FOR CONSTRUCTION Feet



## DELRIDGE WAY SW & SW GRAHAM ST INTERSECTION LOUISA BOREN STEM **PARKING LEGEND EXISTING STOP SIGN NEW WALK/BIKE EXISTING CURB RAMP** FLASHING BEACON NEW CURB RAMPS NEW CURB BULBS **NEW CROSSWALK** NEW RAPIDRIDE **BUS STOP** NEW RAPIDRIDE DELRIDGE WAY SW **BUS STOP NEW BIKE** CROSSING HOUSING LONGFELLOW DRAFT CONCEPT-CREEK GREEN 40 NOT FOR CONSTRUCTION SPACE Feet



## DELRIDGE WAY SW & SYLVAN WAY SW INTERSECTION LEGEND GREENERY **EXISTING STOP SIGN EXISTING BIKE LANE** NEW BUS LANE NEW BIKE CROSSING DELRIDGE WAY SW ONLY NEW CURB RAMPS NEW CURB BULBS HOME DEPOT AM PM DRAFT CONCEPT-NOT FOR CONSTRUCTION Feet



## HOUSING DELRIDGE WAY SW NEW BIKE CROSSING **UPDATE CROSSWALK** WEST RIDGE PARK **APARTMENTS** SW HOLDEN NEW CURB RAMP DELRIDGE WAY SW & SW HOLDEN ST INTERSECTION NEW CURB BULB LEGEND EXISTING TRAFFIC SIGNAL HOUSING **EXISTING CURB RAMP EXISTING CROSSWALK** DRAFT CONCEPT-**EXISTING BIKE LANE** NOT FOR CONSTRUCTION