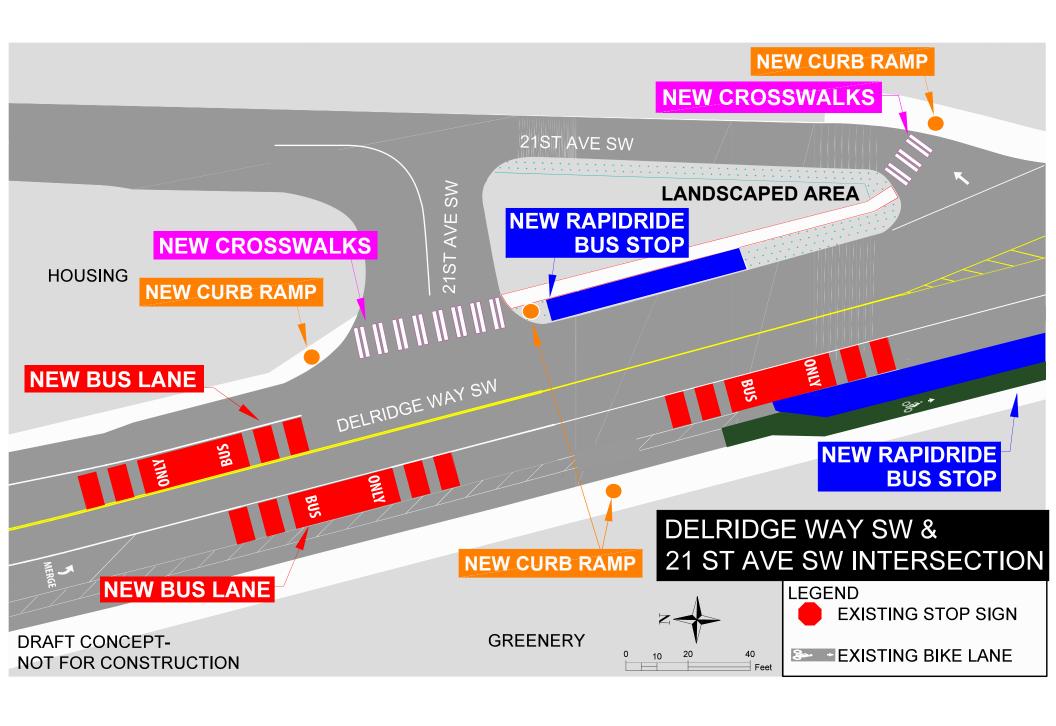

RAPIDRIDE **BUS STOP** NEW STOP BAR **BUS STOP** SUPER-24 NEIGHBORHOOD PHO AROMA, OLYMPIA FOOD STORE GREENWAY PIZZA AND PASTA DRAFT CONCEPT-40 CONNECTION NOT FOR CONSTRUCTION Feet



## DELRIDGE WAY SW & SW GRAHAM ST INTERSECTION LOUISA BOREN STEM **PARKING LEGEND EXISTING STOP SIGN NEW WALK/BIKE EXISTING CURB RAMP** FLASHING BEACON NEW CURB RAMPS NEW CURB BULBS **NEW CROSSWALK** NEW RAPIDRIDE **BUS STOP** NEW RAPIDRIDE DELRIDGE WAY SW **BUS STOP NEW BIKE** CROSSING HOUSING LONGFELLOW DRAFT CONCEPT-CREEK GREEN 40 NOT FOR CONSTRUCTION SPACE Feet



## DELRIDGE WAY SW & SYLVAN WAY SW INTERSECTION LEGEND GREENERY **EXISTING STOP SIGN EXISTING BIKE LANE** NEW BUS LANE NEW BIKE CROSSING DELRIDGE WAY SW ONLY NEW CURB RAMPS NEW CURB BULBS HOME DEPOT AM PM DRAFT CONCEPT-NOT FOR CONSTRUCTION Feet



## HOUSING DELRIDGE WAY SW NEW BIKE CROSSING **UPDATE CROSSWALK** WEST RIDGE PARK **APARTMENTS** SW HOLDEN NEW CURB RAMP DELRIDGE WAY SW & SW HOLDEN ST INTERSECTION NEW CURB BULB LEGEND EXISTING TRAFFIC SIGNAL HOUSING **EXISTING CURB RAMP EXISTING CROSSWALK** DRAFT CONCEPT-**EXISTING BIKE LANE** NOT FOR CONSTRUCTION