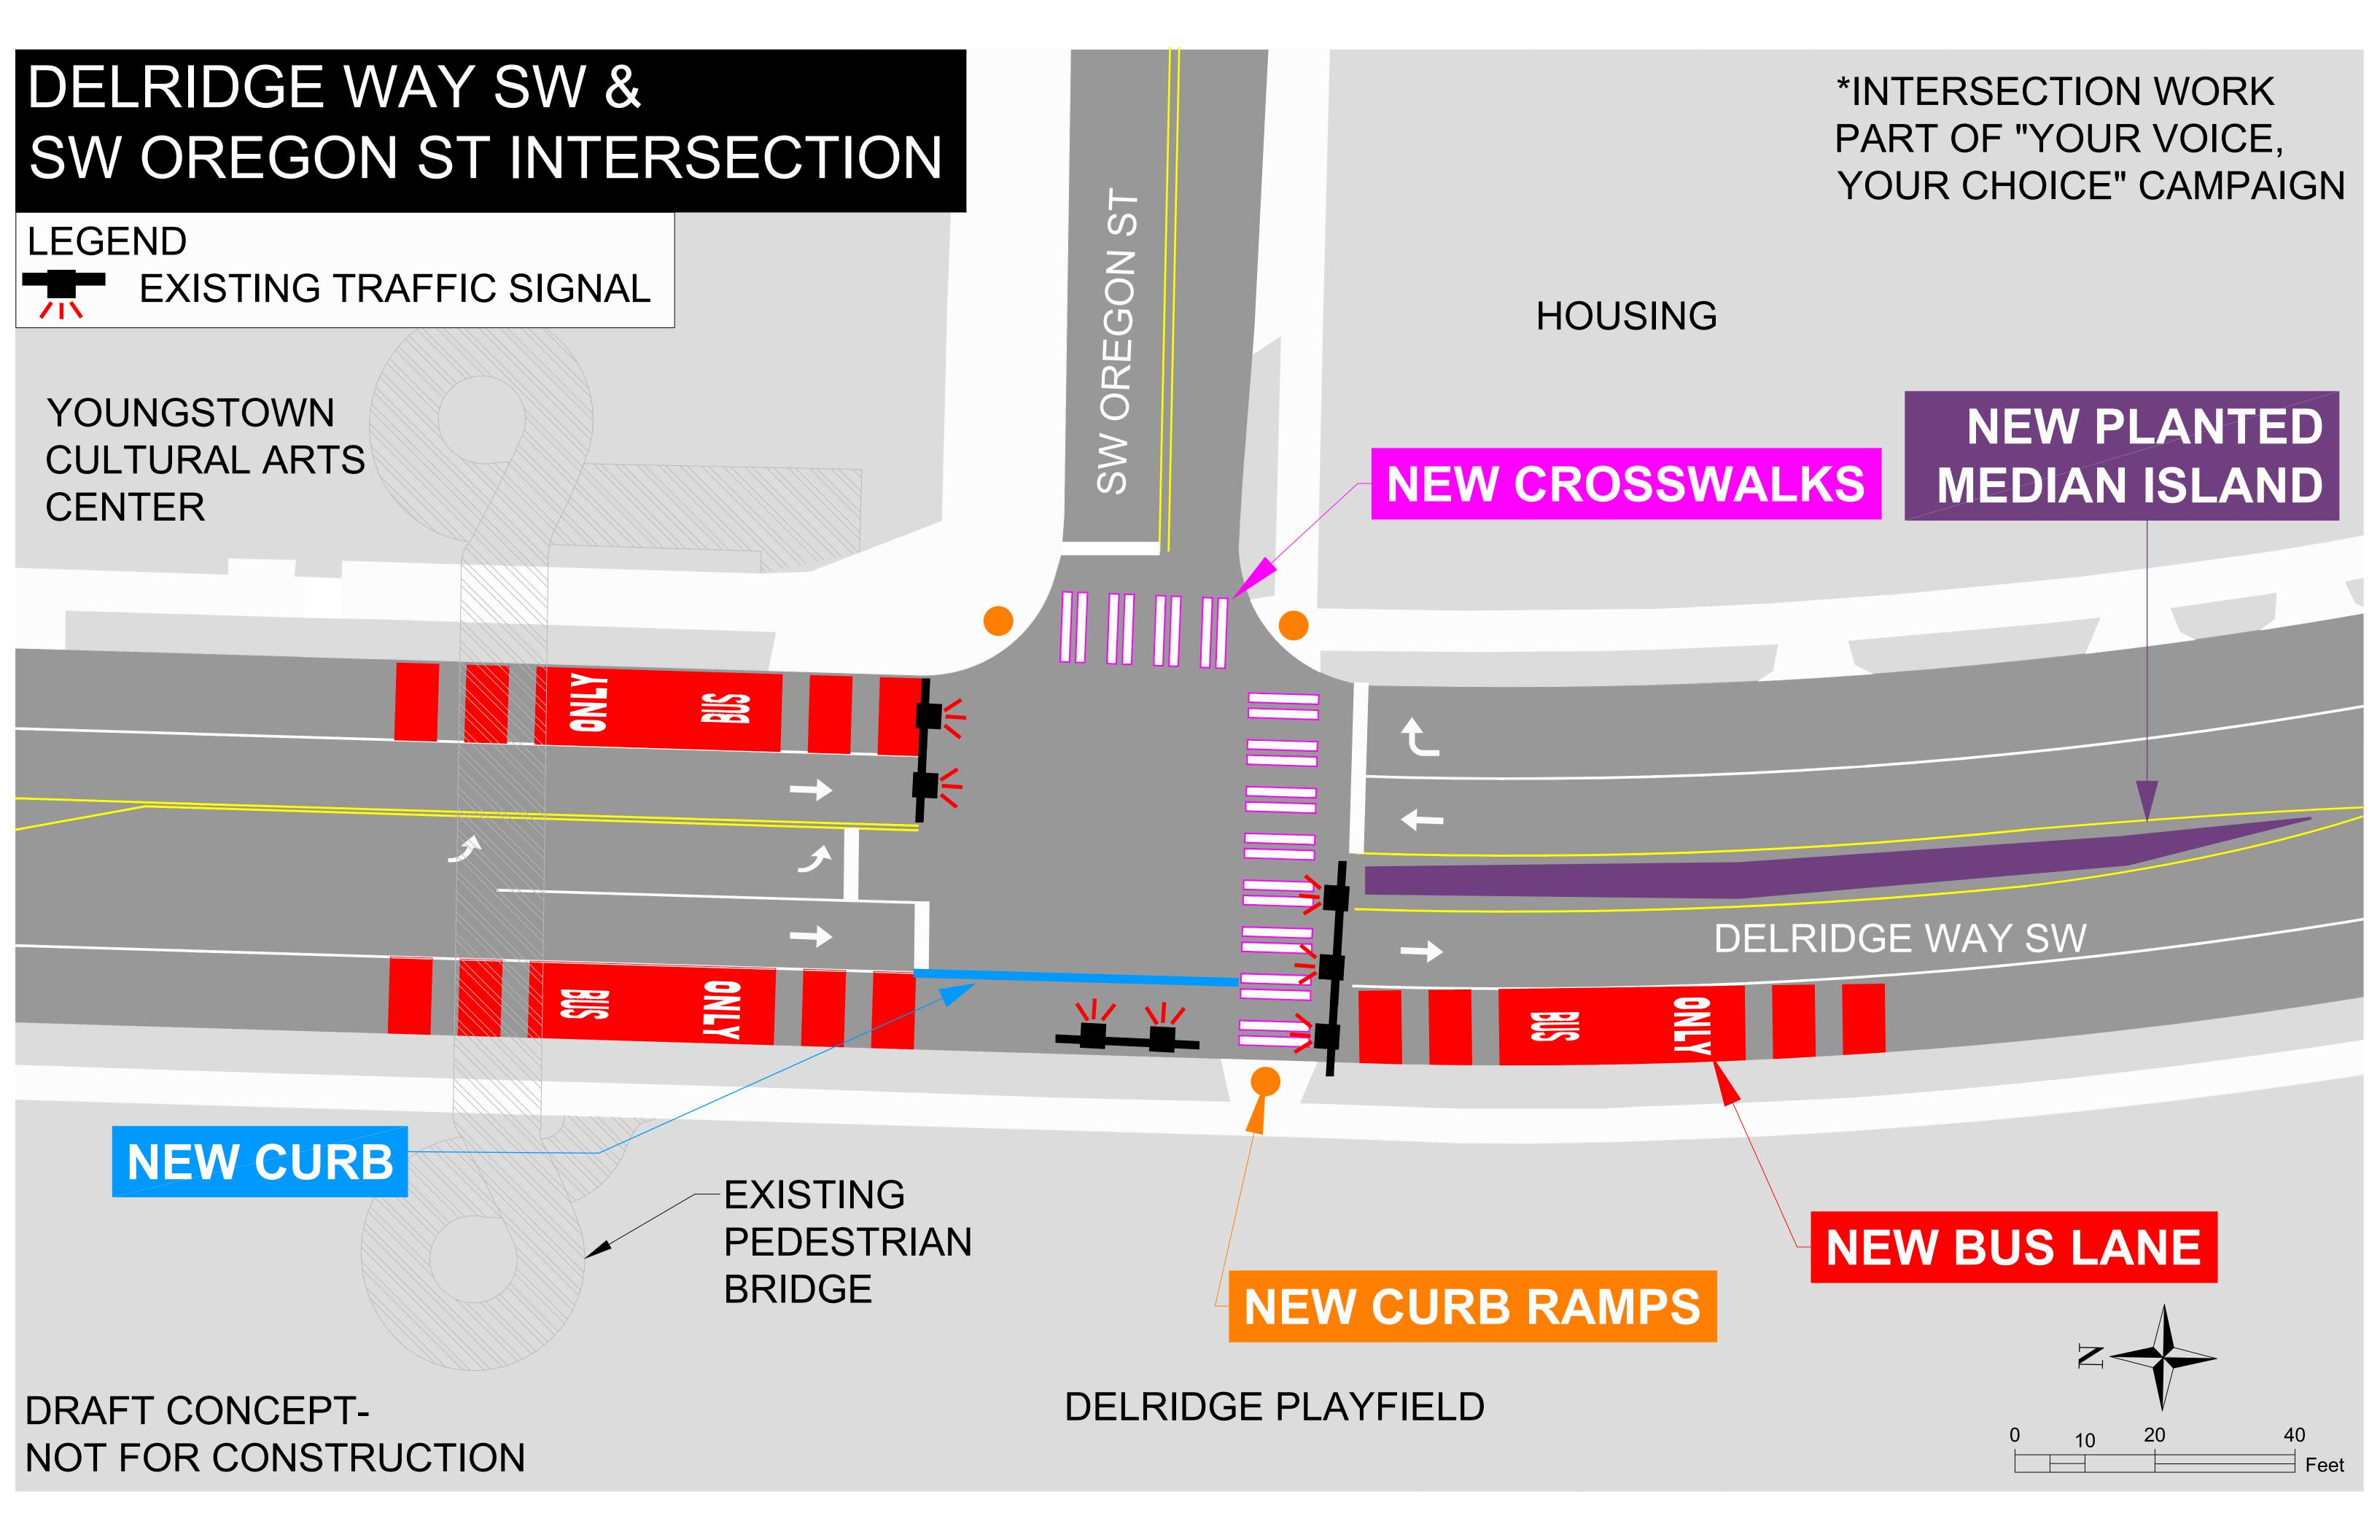

## DELRIDGE WAY SW & SW FINDLAY ST INTERSECTION LEGEND KBM SEATTLE HOUSING **EXISTING STOP SIGN EXISTING CURB RAMP** NEW CURB RAMPS **EXISTING RRFB** NEW PLANTED MEDIAN ISLAND **UPDATE CROSSWALK** NEW FLASHING CROSSNG BEACON DELRIDGE WAY SW NEW RAPIDRIDE NEW CURB BULBS NEW RAPIDRIDE **BUS STOP** NEW STOP BAR **BUS STOP** SUPER-24 NEIGHBORHOOD PHO AROMA, OLYMPIA FOOD STORE GREENWAY PIZZA AND PASTA DRAFT CONCEPT-40 CONNECTION NOT FOR CONSTRUCTION Feet



## DELRIDGE WAY SW & SW GRAHAM ST INTERSECTION LOUISA BOREN STEM **PARKING LEGEND EXISTING STOP SIGN NEW WALK/BIKE EXISTING CURB RAMP** FLASHING BEACON NEW CURB RAMPS NEW CURB BULBS **NEW CROSSWALK** NEW RAPIDRIDE **BUS STOP** NEW RAPIDRIDE DELRIDGE WAY SW **BUS STOP NEW BIKE** CROSSING HOUSING LONGFELLOW DRAFT CONCEPT-CREEK GREEN 40 NOT