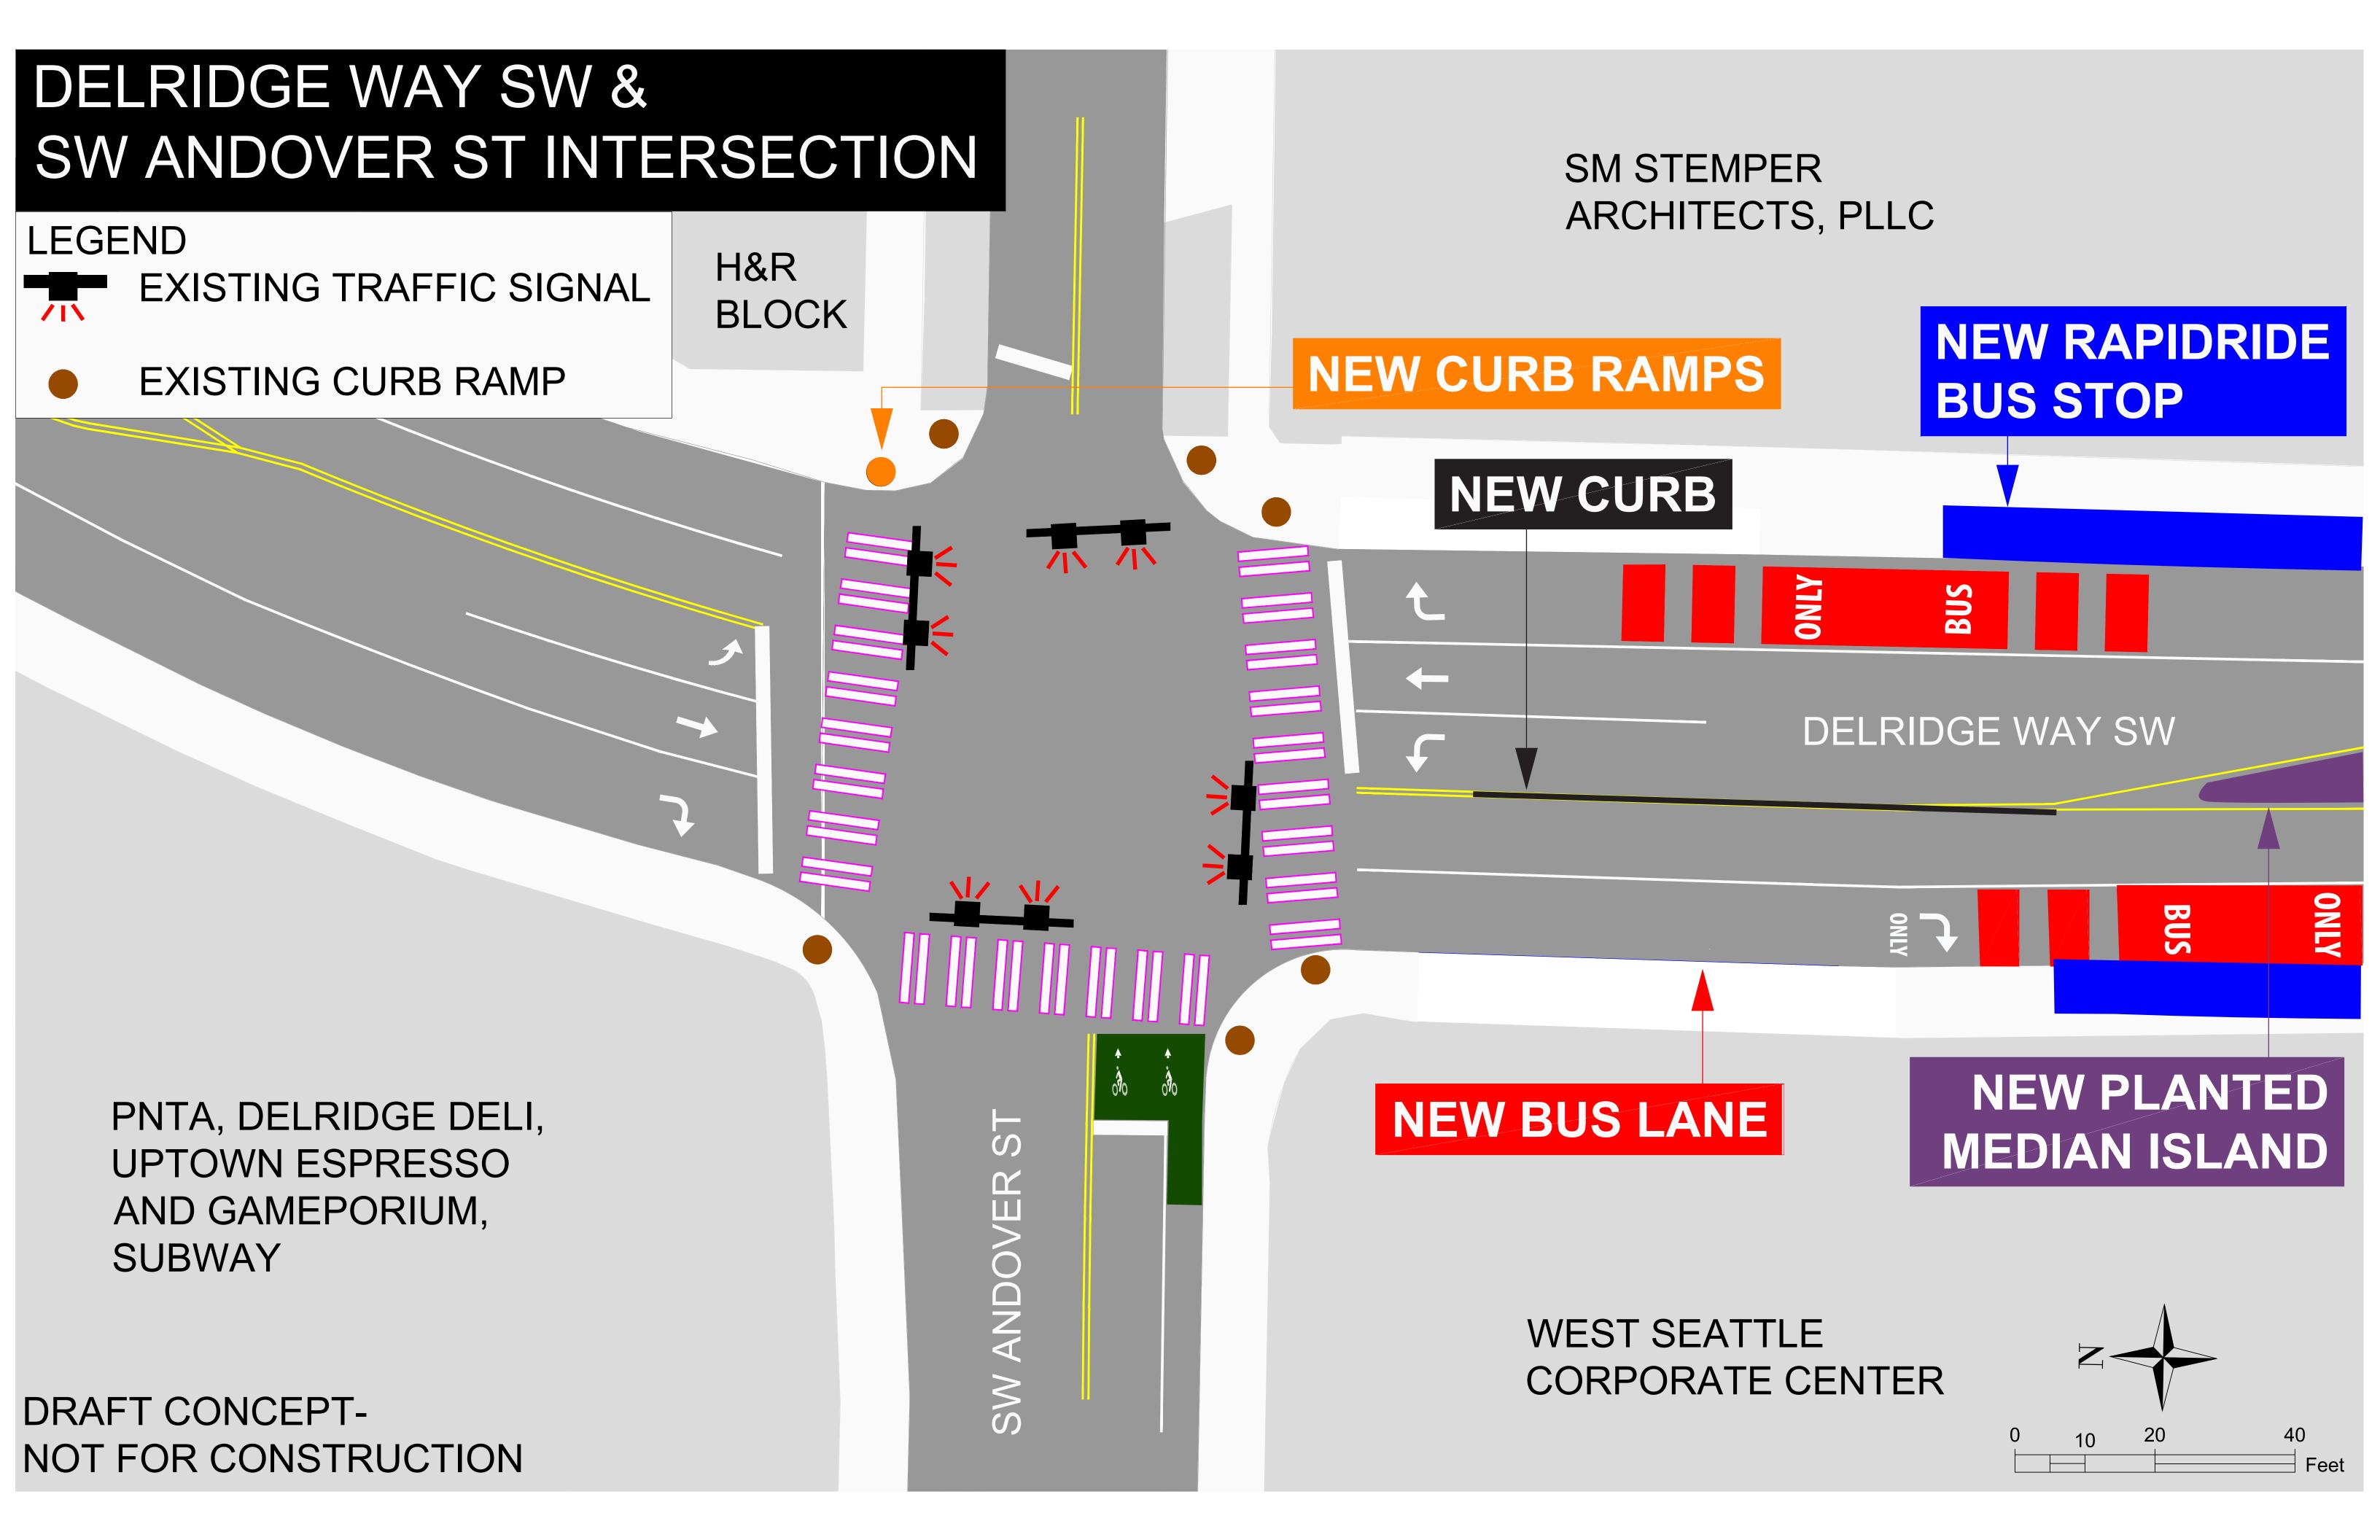

## DELRIDGE WAY SW & SW FINDLAY ST INTERSECTION LEGEND KBM SEATTLE HOUSING **EXISTING STOP SIGN EXISTING CURB RAMP** NEW CURB RAMPS **EXISTING RRFB** NEW PLANTED MEDIAN ISLAND **UPDATE CROSSWALK** NEW FLASHING CROSSNG BEACON DELRIDGE WAY SW NEW RAPIDRIDE NEW CURB BULBS NEW RAPIDRIDE **BUS STOP** NEW STOP BAR **BUS STOP** SUPER-24 NEIGHBORHOOD PHO AROMA, OLYMPIA FOOD STORE GREENWAY PIZZA AND PASTA DRAFT CONCEPT-40 CONNECTION NOT FOR CONSTRUCTION Feet



## DELRIDGE WAY SW & SW GRAHAM ST INTERSECTION LOUISA BOREN STEM **PARKING LEGEND EXISTING STOP SIGN NEW WALK/BIKE EXISTING CURB RAMP** FLASHING BEACON NEW CURB RAMPS NEW CURB BULBS **NEW CROSSWALK** NEW RAPIDRIDE **BUS STOP** NEW RAPIDRIDE DELRIDGE WAY SW **BUS STOP NEW BIKE** CROSSING HOUSING LONGFELLOW DRAFT CONCEPT-CREEK GREEN 40 N