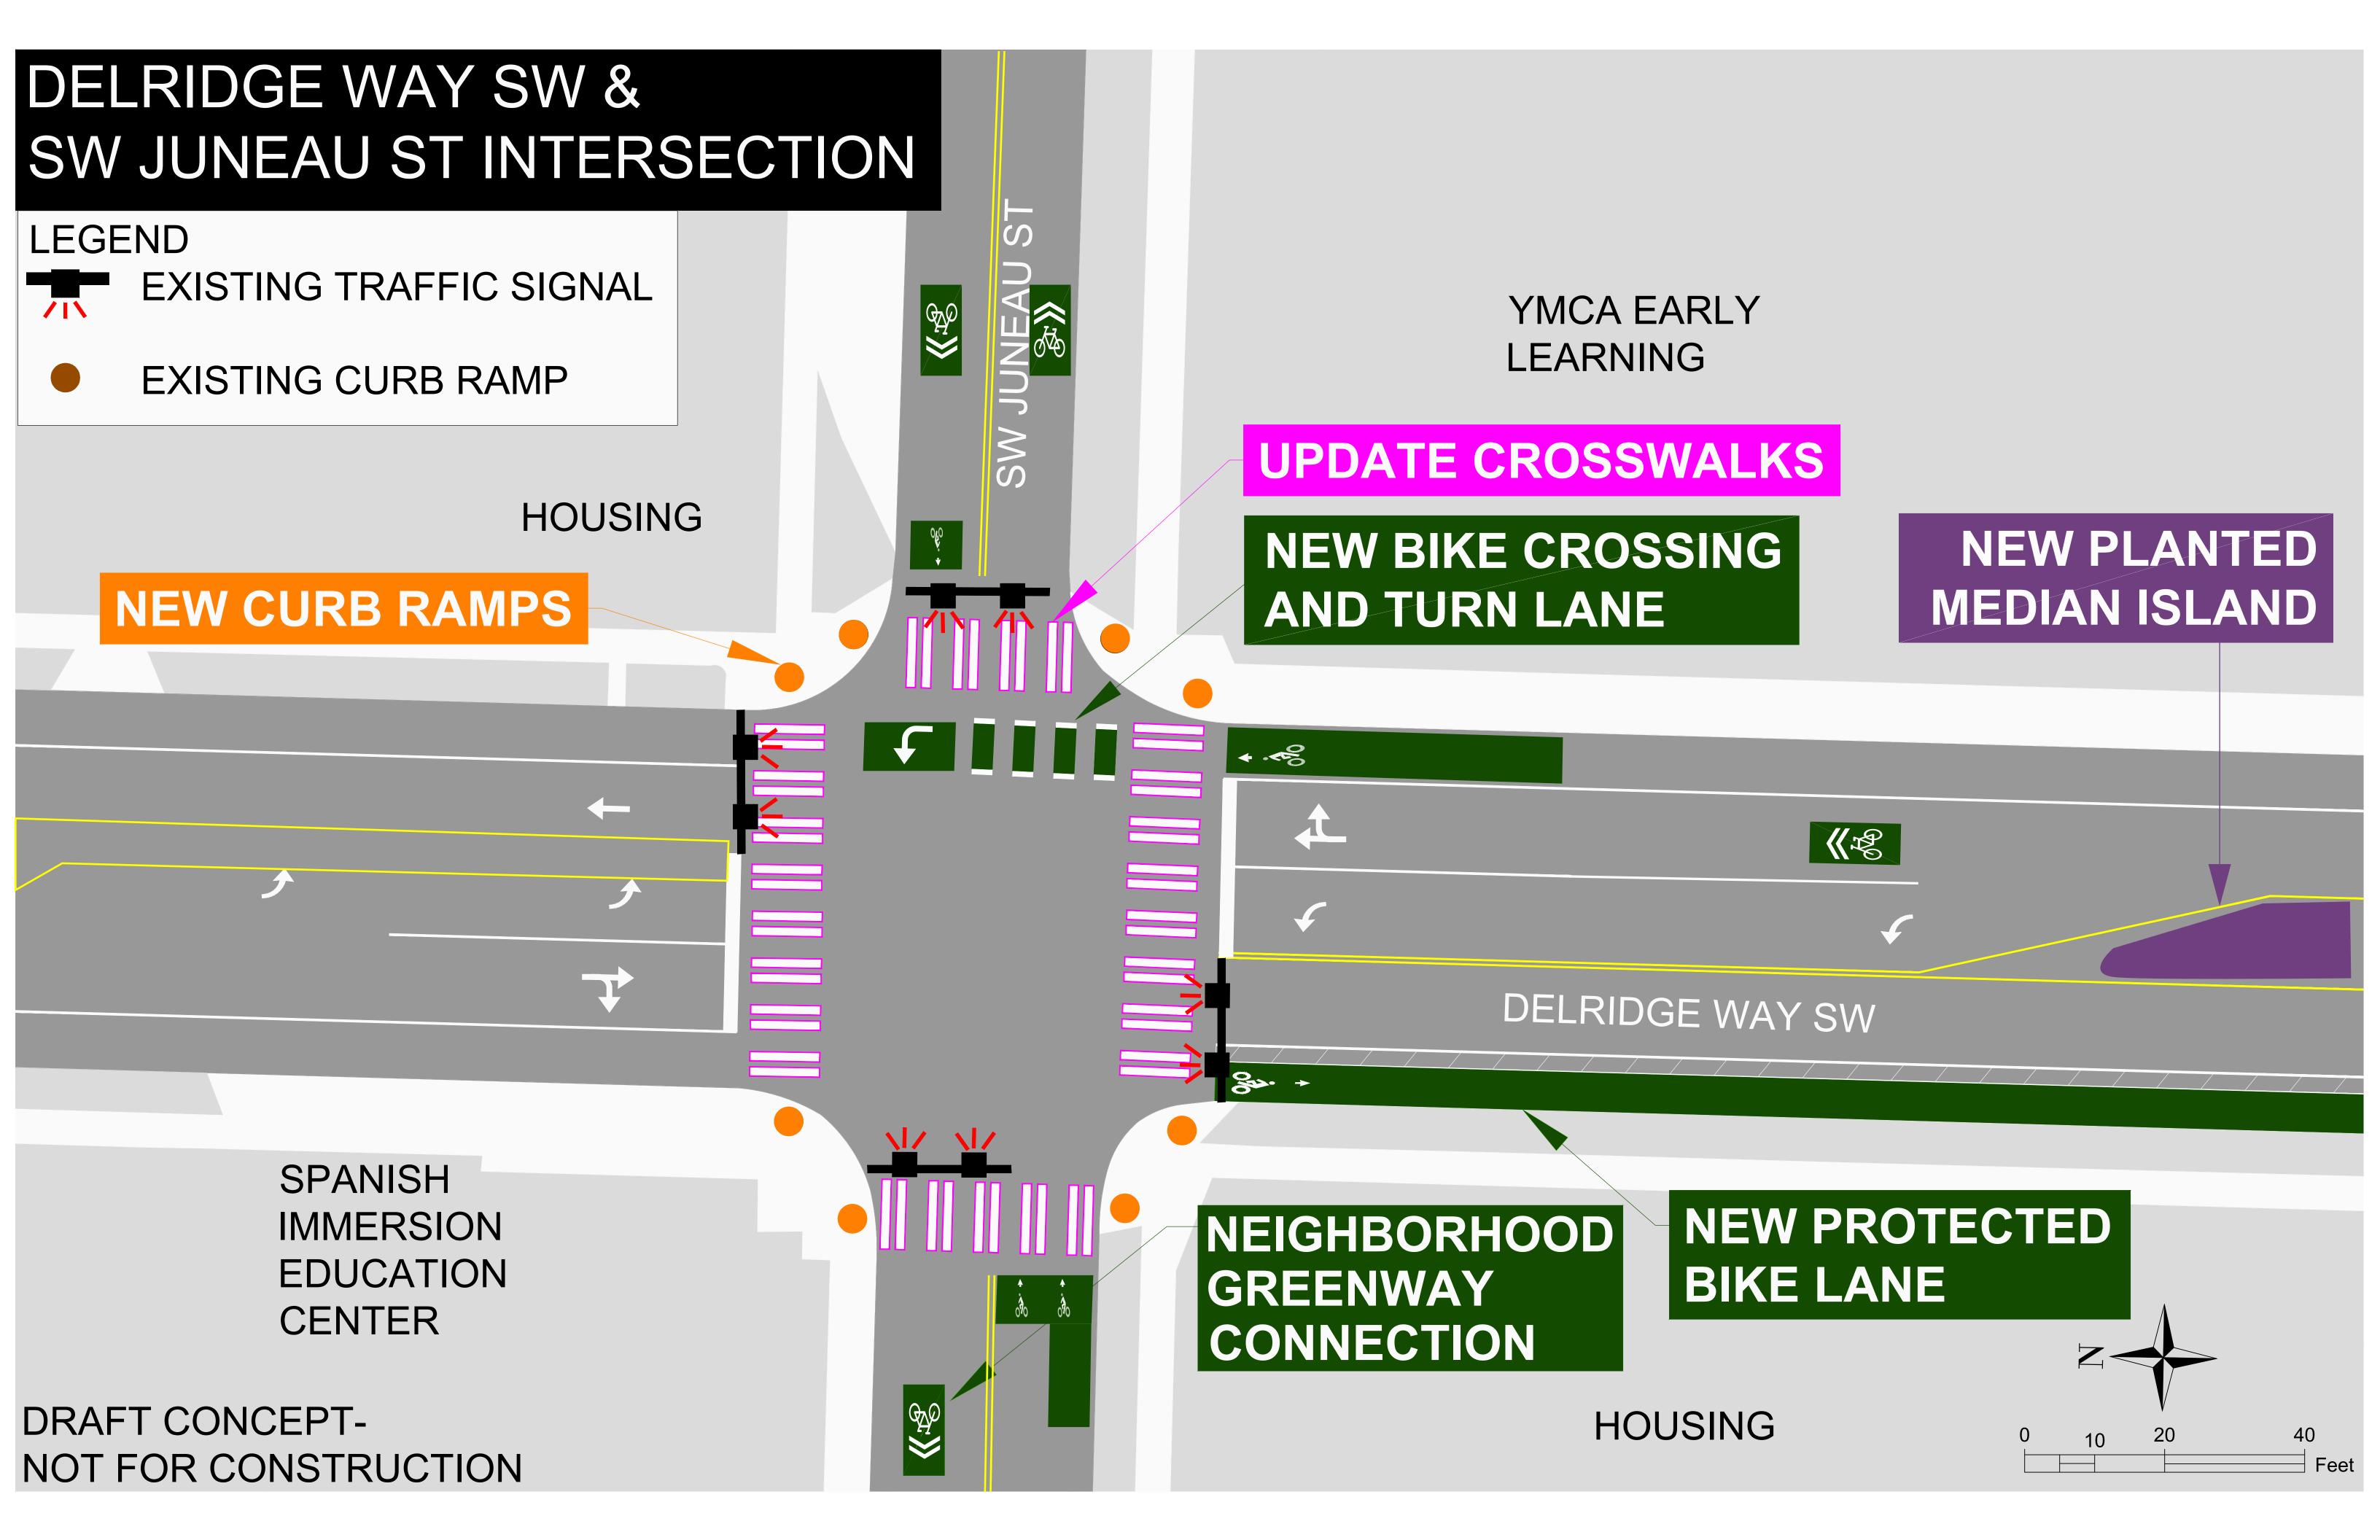

## DELRIDGE WAY SW & SW FINDLAY ST INTERSECTION LEGEND KBM SEATTLE HOUSING **EXISTING STOP SIGN EXISTING CURB RAMP** NEW CURB RAMPS **EXISTING RRFB** NEW PLANTED MEDIAN ISLAND **UPDATE CROSSWALK** NEW FLASHING CROSSNG BEACON DELRIDGE WAY SW NEW RAPIDRIDE NEW CURB BULBS NEW RAPIDRIDE **BUS STOP** NEW STOP BAR **BUS STOP** SUPER-24 NEIGHBORHOOD PHO AROMA, OLYMPIA FOOD STORE GREENWAY PIZZA AND PASTA DRAFT CONCEPT-40 CONNECTION NOT FOR CONSTRUCTION Feet



## DELRIDGE WAY SW & SW GRAHAM ST INTERSECTION LOUISA BOREN STEM **PARKING LEGEND EXISTING STOP SIGN NEW WALK/BIKE EXISTING CURB RAMP** FLASHING BEACON NEW CURB RAMPS NEW CURB BULBS **NEW CROSSWALK** NEW RAPIDRIDE **BUS STOP** NEW RAPIDRIDE DELRIDGE WAY SW **BUS STOP NEW BIKE** CROSSING HOUSING LONGFELLOW DRAFT CONCEPT-CREEK GREEN 40 NOT FOR CONSTRUCTION SPACE Feet



## DELRIDGE WAY SW & SYLVAN WAY SW INTERSECTION LEGEND GREENERY **EXISTING STOP SIGN EXISTING BIKE LANE** NEW BUS LANE NEW BIKE CROSSING DELRIDGE WAY SW ONLY NEW CURB RAMPS NEW CURB BULBS HOME DEPOT AM PM DRAFT CONCEPT-NOT FOR CONSTRUCTION Feet



## HOUSING DELRIDGE WAY SW NEW BIKE CROSSING **UPDATE CROSSWALK** WEST RIDGE PARK **APARTMENTS** SW HOLDEN NEW CURB RAMP DELRIDGE WAY SW & SW HOLDEN ST INTERSECTION NEW CURB BULB