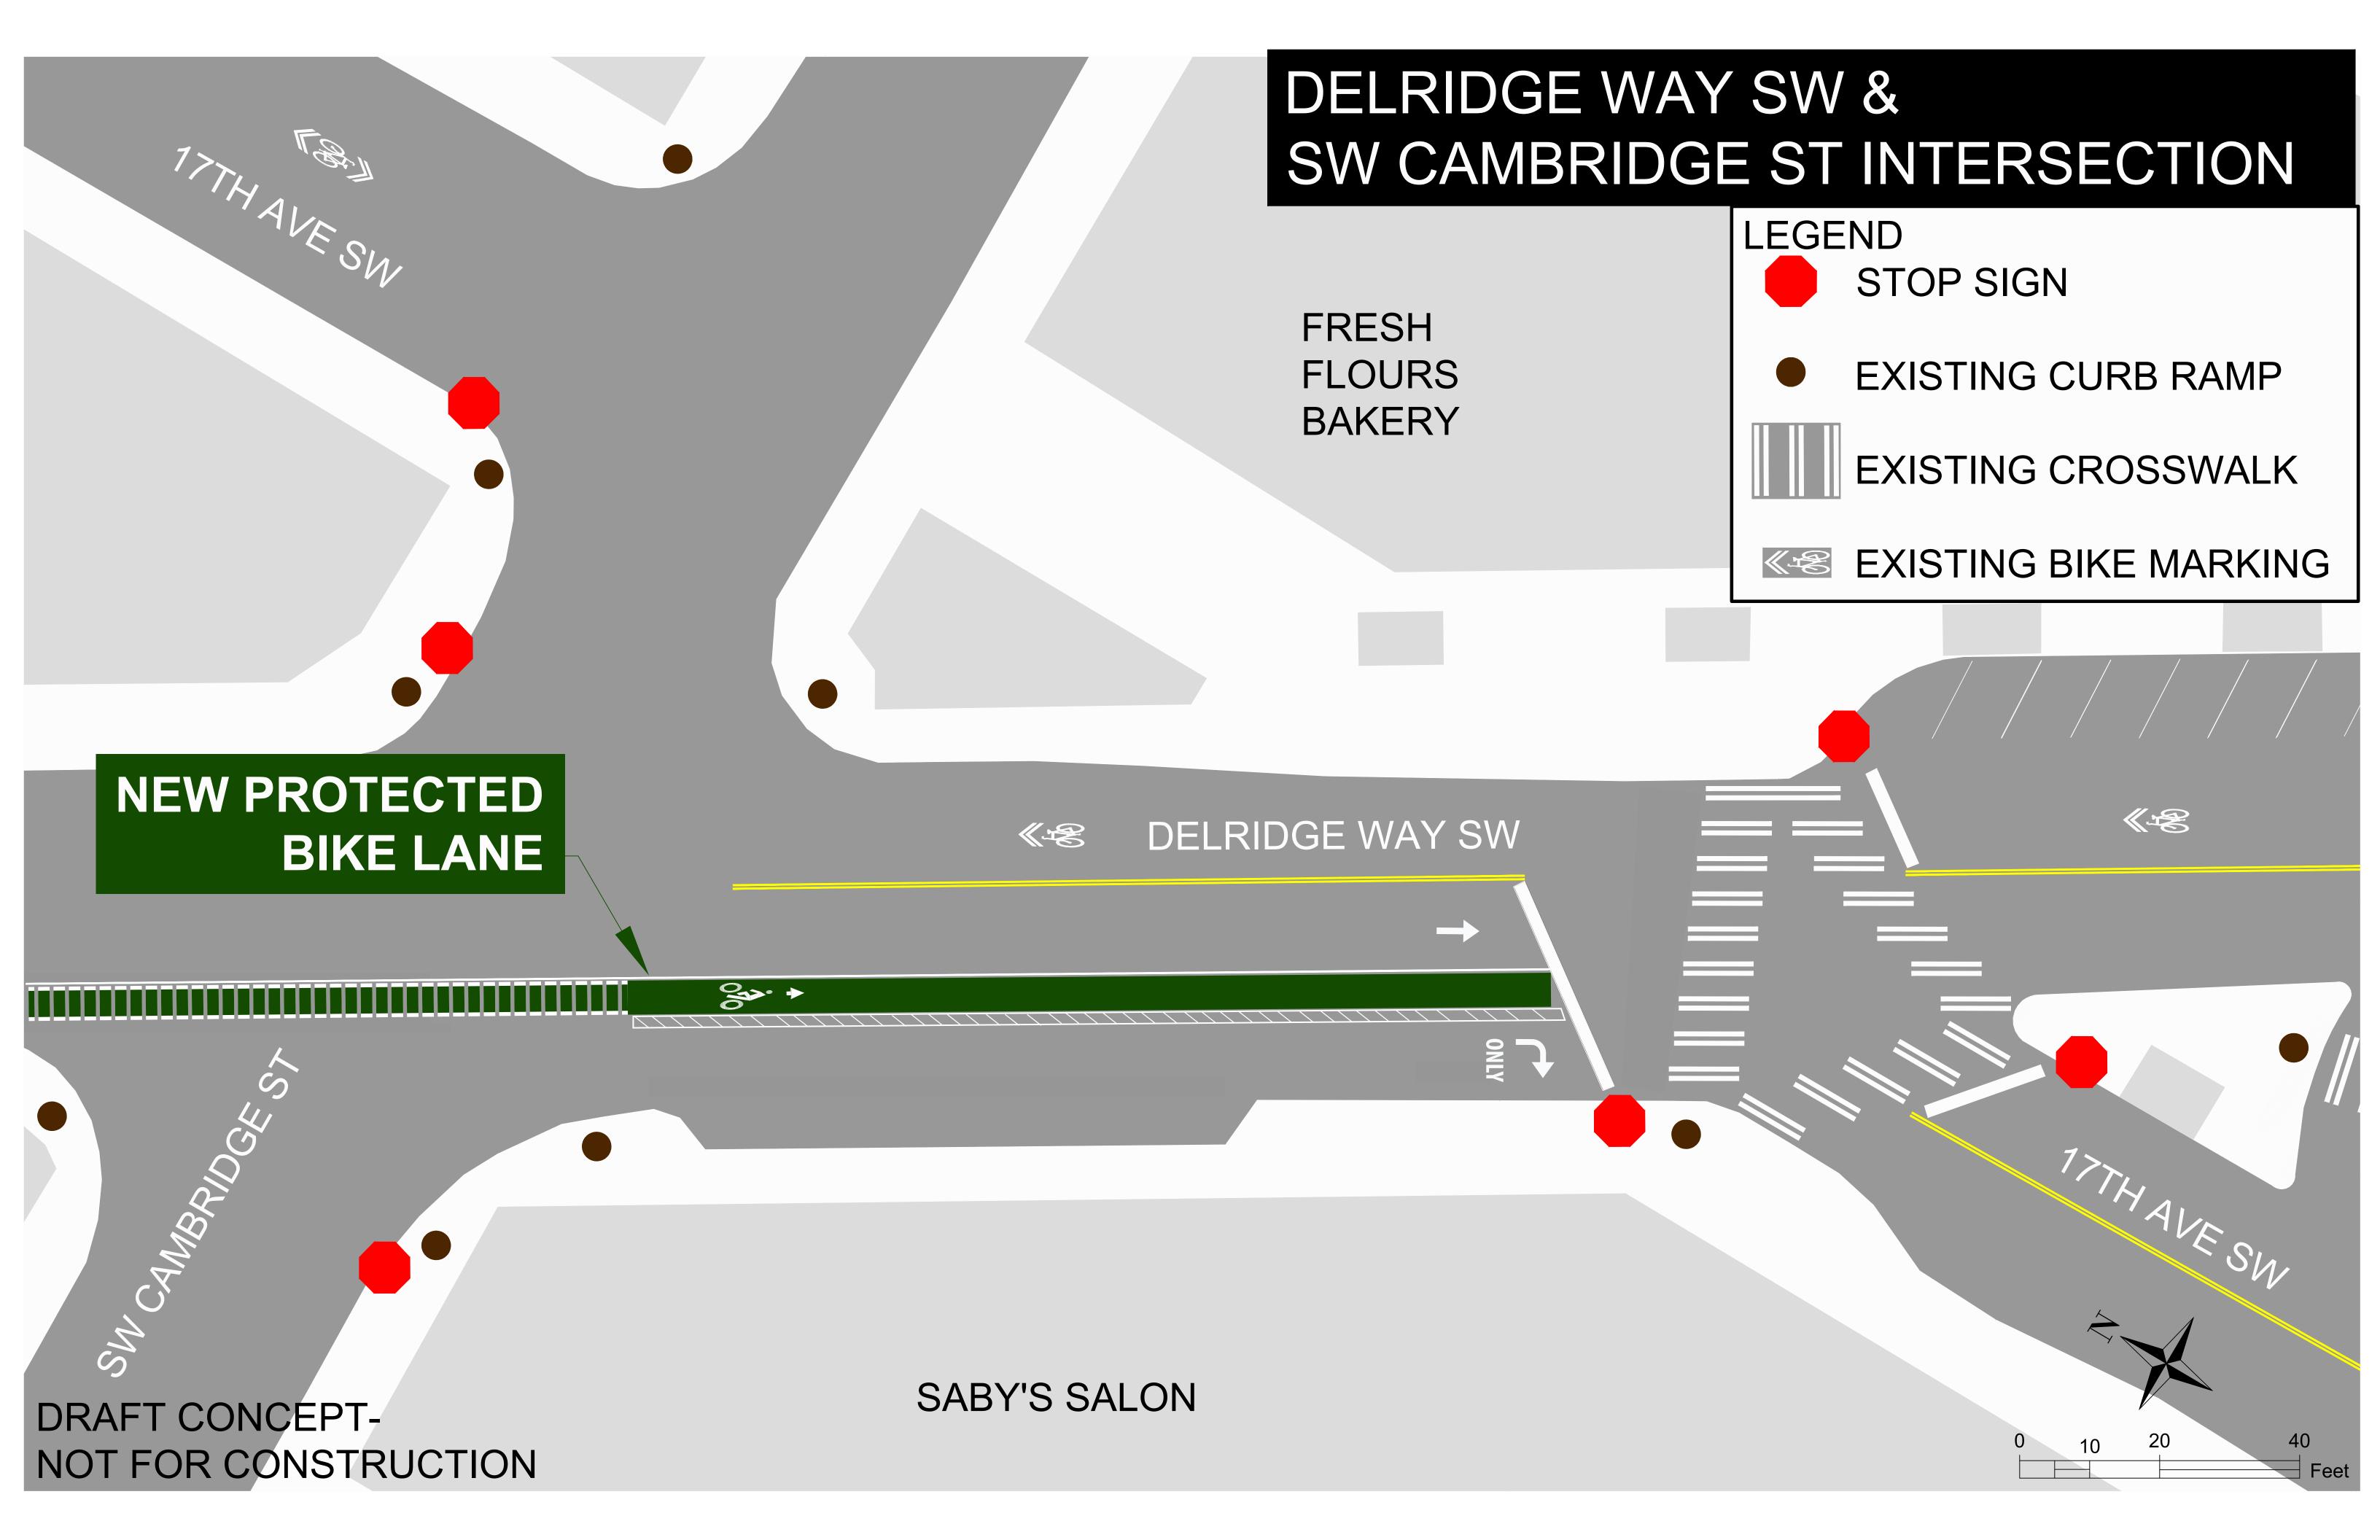

HING BEACON NEW CURB RAMPS NEW CURB BULBS **NEW CROSSWALK** NEW RAPIDRIDE **BUS STOP** NEW RAPIDRIDE DELRIDGE WAY SW **BUS STOP NEW BIKE** CROSSING HOUSING LONGFELLOW DRAFT CONCEPT-CREEK GREEN 40 NOT FOR CONSTRUCTION SPACE Feet



## DELRIDGE WAY SW & SYLVAN WAY SW INTERSECTION LEGEND GREENERY **EXISTING STOP SIGN EXISTING BIKE LANE** NEW BUS LANE NEW BIKE CROSSING DELRIDGE WAY SW ONLY NEW CURB RAMPS NEW CURB BULBS HOME DEPOT AM PM DRAFT CONCEPT-NOT FOR CONSTRUCTION Feet



## HOUSING DELRIDGE WAY SW NEW BIKE CROSSING **UPDATE CROSSWALK** WEST RIDGE PARK **APARTMENTS** SW HOLDEN NEW CURB RAMP DELRIDGE WAY SW & SW HOLDEN ST INTERSECTION NEW CURB BULB LEGEND EXISTING TRAFFIC SIGNAL HOUSING **EXISTING CURB RAMP EXISTING CROSSWALK** DRAFT CONCEPT-**EXISTING BIKE LANE** NOT FOR CONSTRUCTION