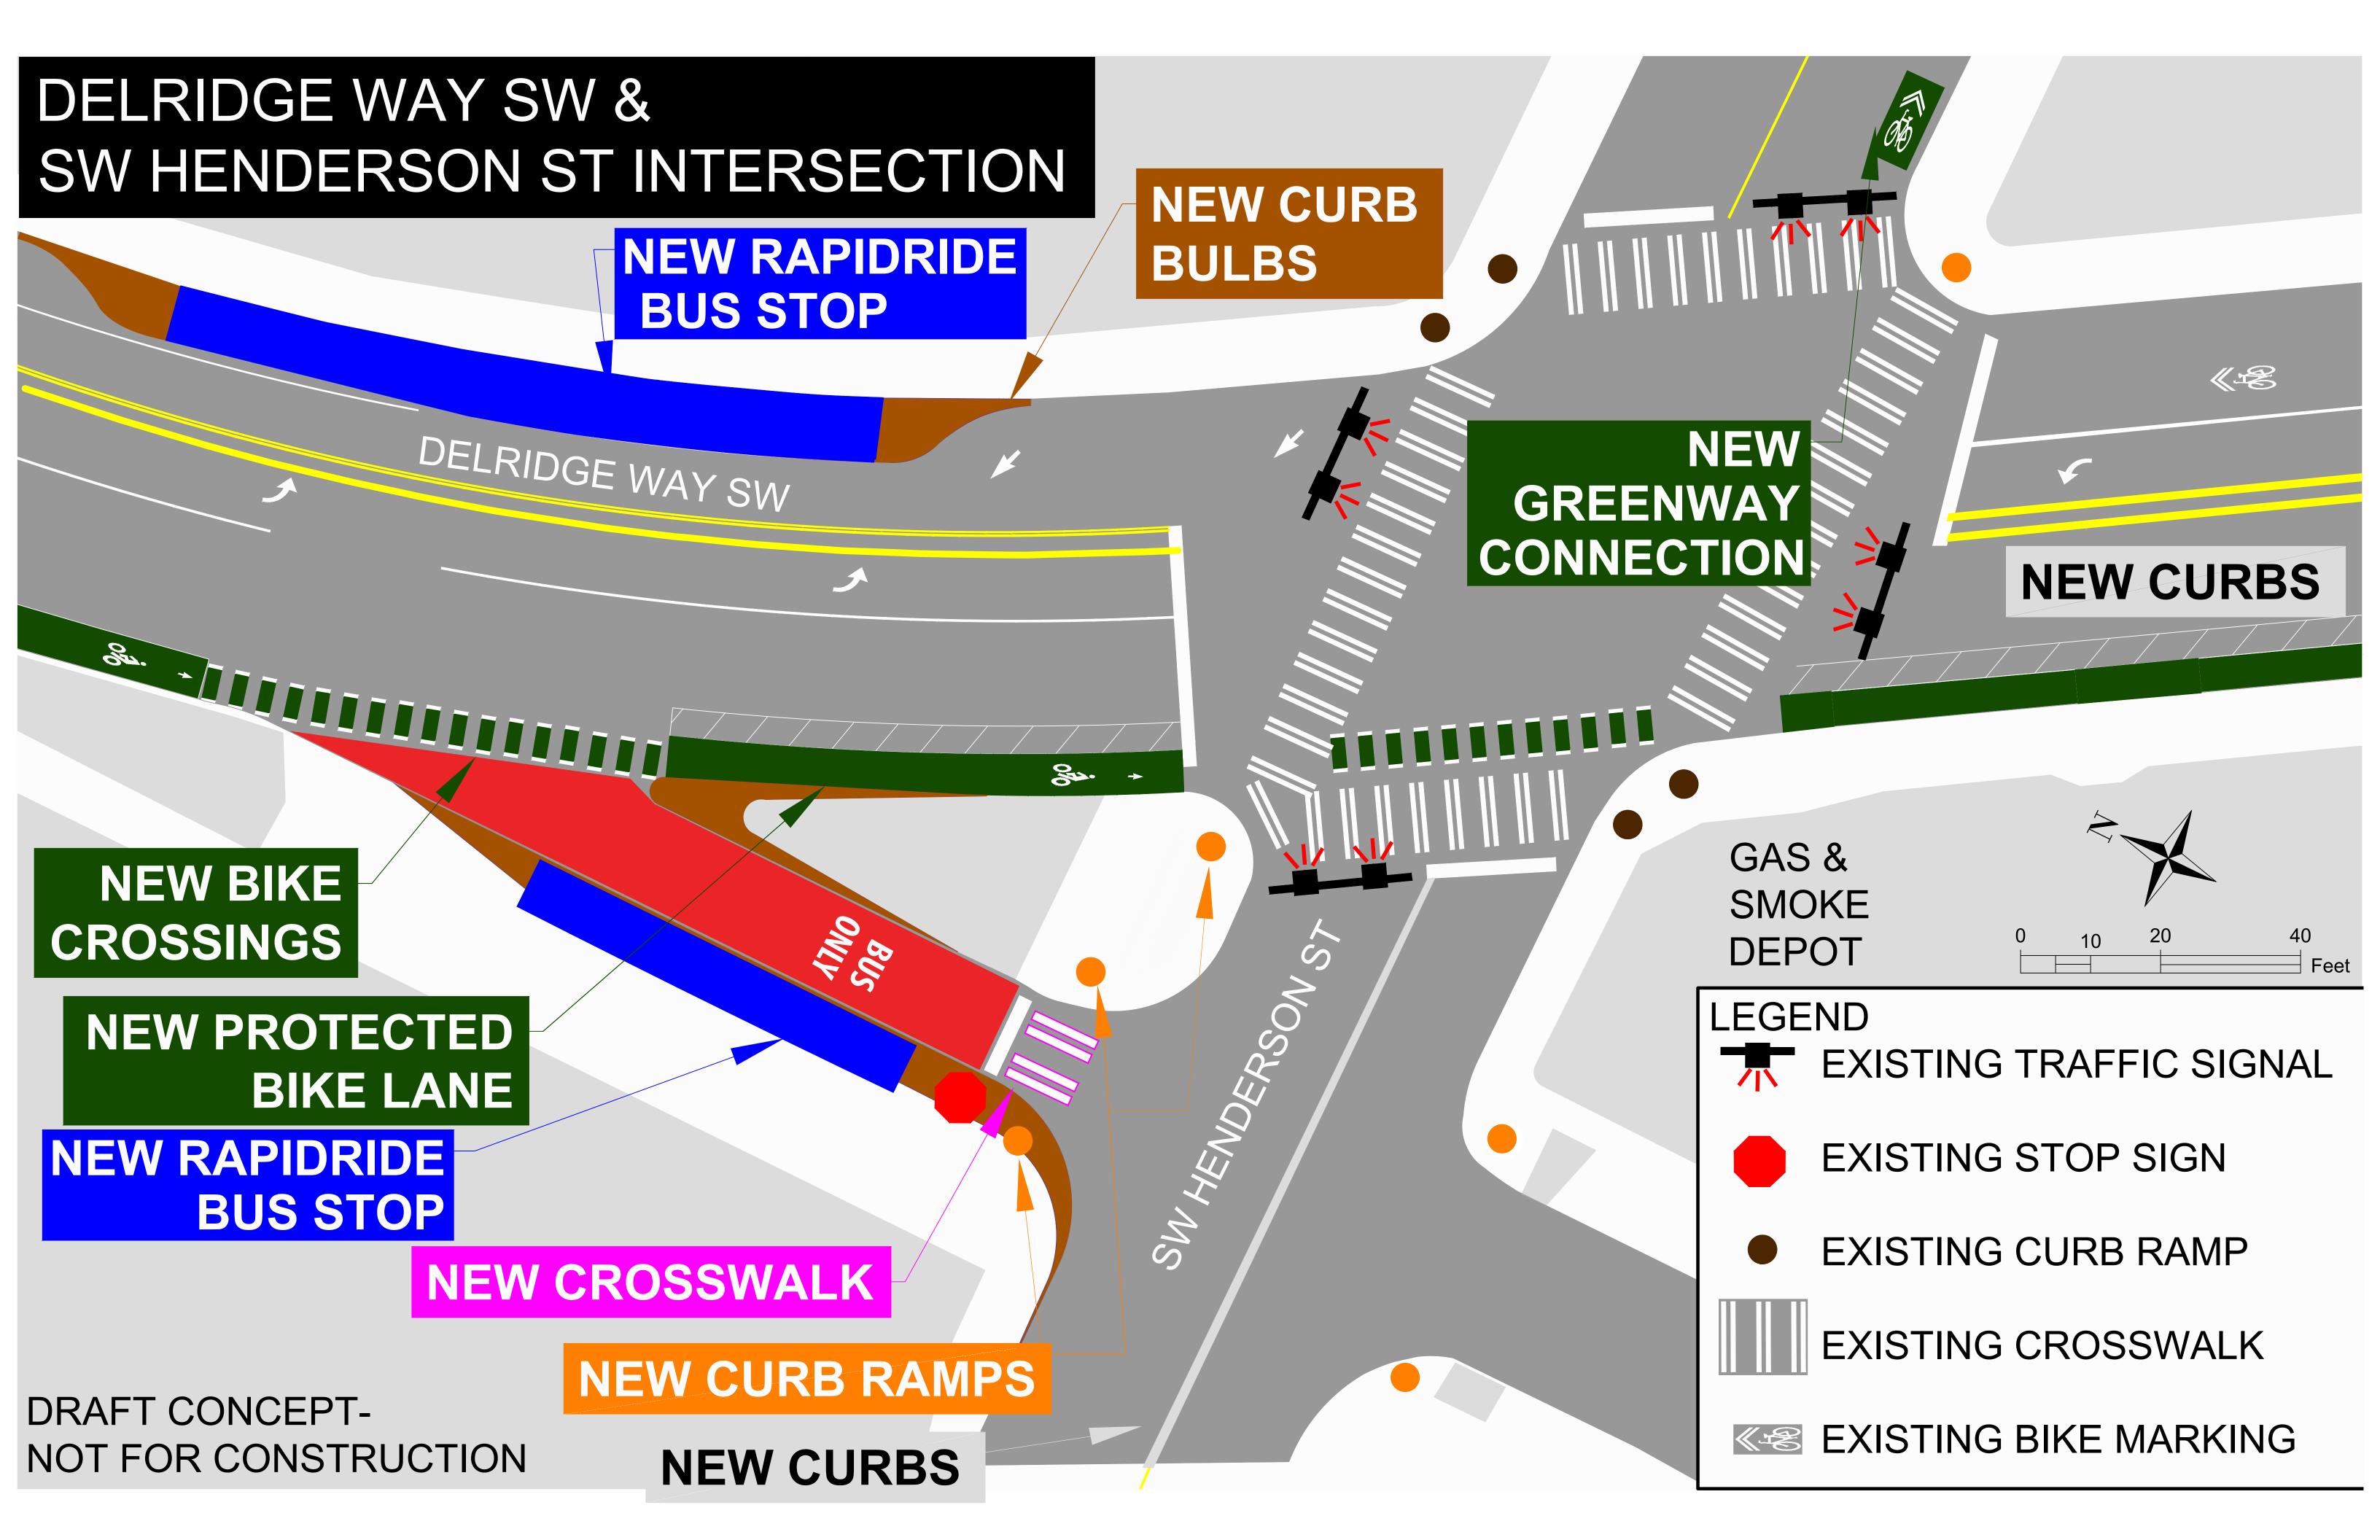

ASHING BEACON NEW CURB RAMPS NEW CURB BULBS **NEW CROSSWALK** NEW RAPIDRIDE **BUS STOP** NEW RAPIDRIDE DELRIDGE WAY SW **BUS STOP NEW BIKE** CROSSING HOUSING LONGFELLOW DRAFT CONCEPT-CREEK GREEN 40 NOT FOR CONSTRUCTION SPACE Feet



## DELRIDGE WAY SW & SYLVAN WAY SW INTERSECTION LEGEND GREENERY **EXISTING STOP SIGN EXISTING BIKE LANE** NEW BUS LANE NEW BIKE CROSSING DELRIDGE WAY SW ONLY NEW CURB RAMPS NEW CURB BULBS HOME DEPOT AM PM DRAFT CONCEPT-NOT FOR CONSTRUCTION Feet



## HOUSING DELRIDGE WAY SW NEW BIKE CROSSING **UPDATE CROSSWALK** WEST RIDGE PARK **APARTMENTS** SW HOLDEN NEW CURB RAMP DELRIDGE WAY SW & SW HOLDEN ST INTERSECTION NEW CURB BULB LEGEND EXISTING TRAFFIC SIGNAL HOUSING **EXISTING CURB RAMP EXISTING CROSSWALK** DRAFT CONCEPT-**EXISTING BIKE LANE** NOT FOR CONSTRUCTION