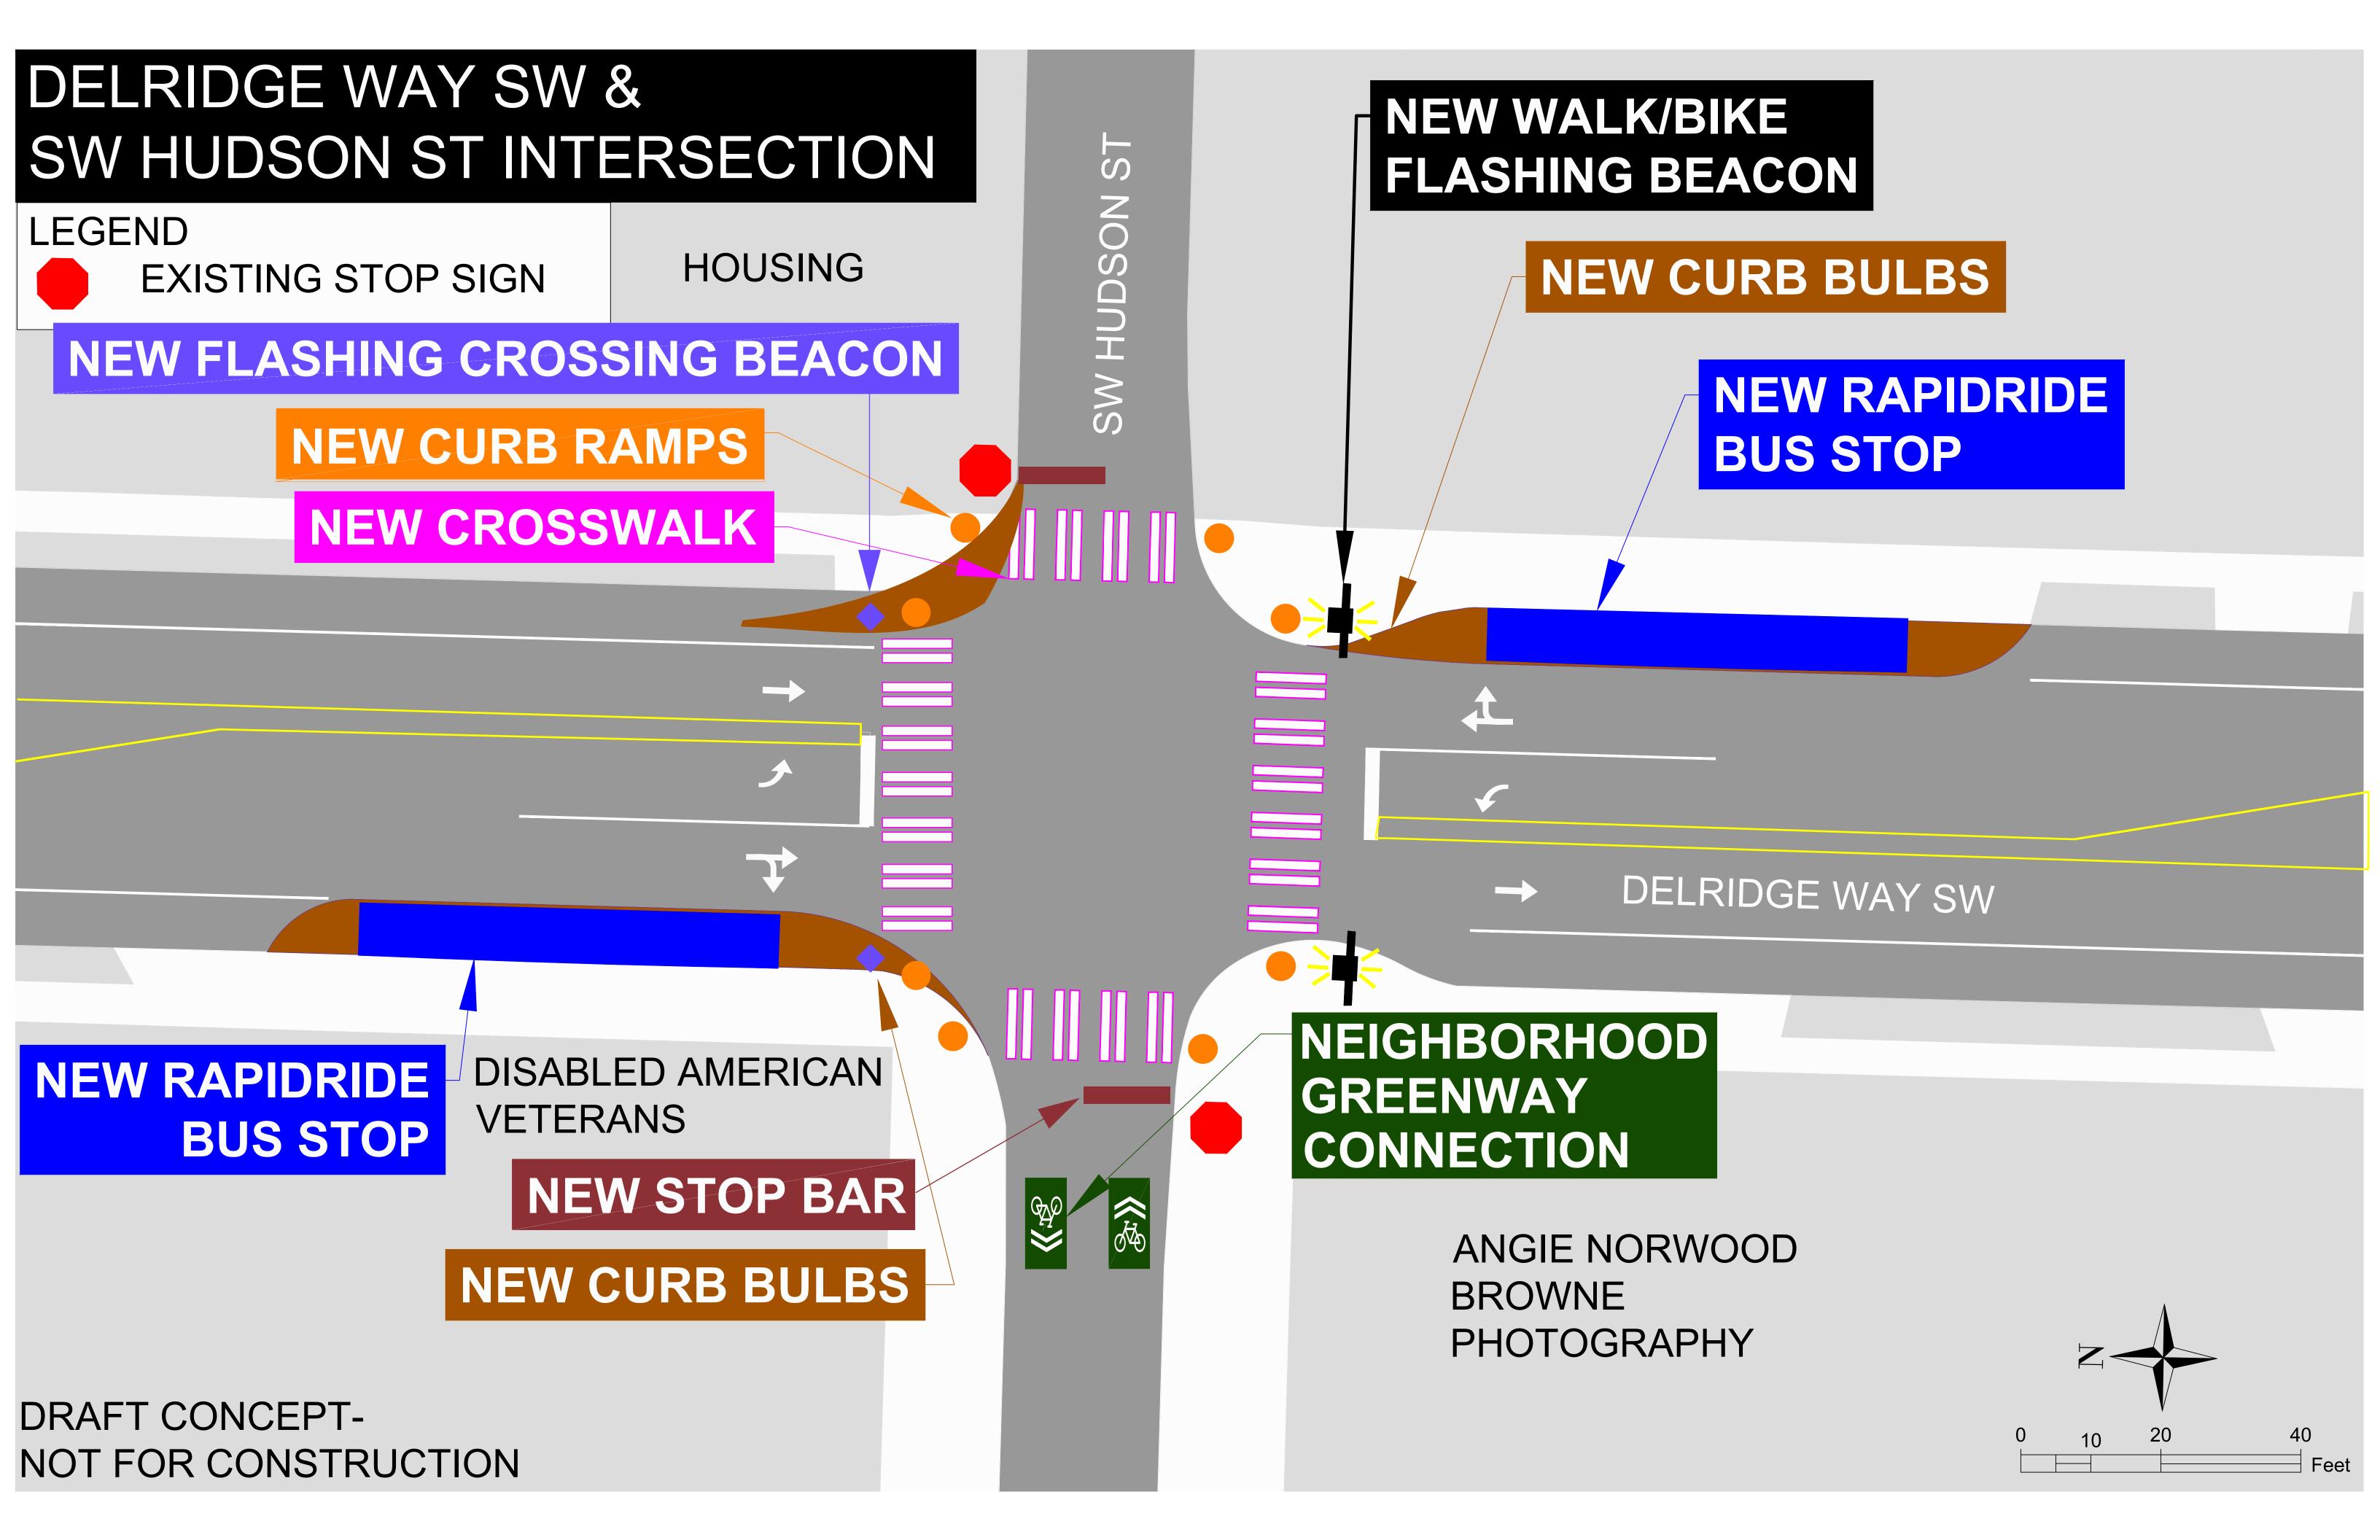

## DELRIDGE WAY SW & SW FINDLAY ST INTERSECTION LEGEND KBM SEATTLE HOUSING **EXISTING STOP SIGN EXISTING CURB RAMP** NEW CURB RAMPS **EXISTING RRFB** NEW PLANTED MEDIAN ISLAND **UPDATE CROSSWALK** NEW FLASHING CROSSNG BEACON DELRIDGE WAY SW NEW RAPIDRIDE NEW CURB BULBS NEW RAPIDRIDE **BUS STOP** NEW STOP BAR **BUS STOP** SUPER-24 NEIGHBORHOOD PHO AROMA, OLYMPIA FOOD STORE GREENWAY PIZZA AND PASTA DRAFT CONCEPT-40 CONNECTION NOT FOR CONSTRUCTION Feet



## DELRIDGE WAY SW & SW GRAHAM ST INTERSECTION LOUISA BOREN STEM **PARKING LEGEND EXISTING STOP SIGN NEW WALK/BIKE EXISTING CURB RAMP** FLASHING BEACON NEW CURB RAMPS NEW CURB BULBS **NEW CROSSWALK** NEW RAPIDRIDE **BUS STOP** NEW RAPIDRIDE DELRIDGE WAY SW **BUS STOP NEW BIKE** CROSSING HOUSING LONGFELLOW DRAFT CONCEPT-CREEK GREEN 40 NOT F