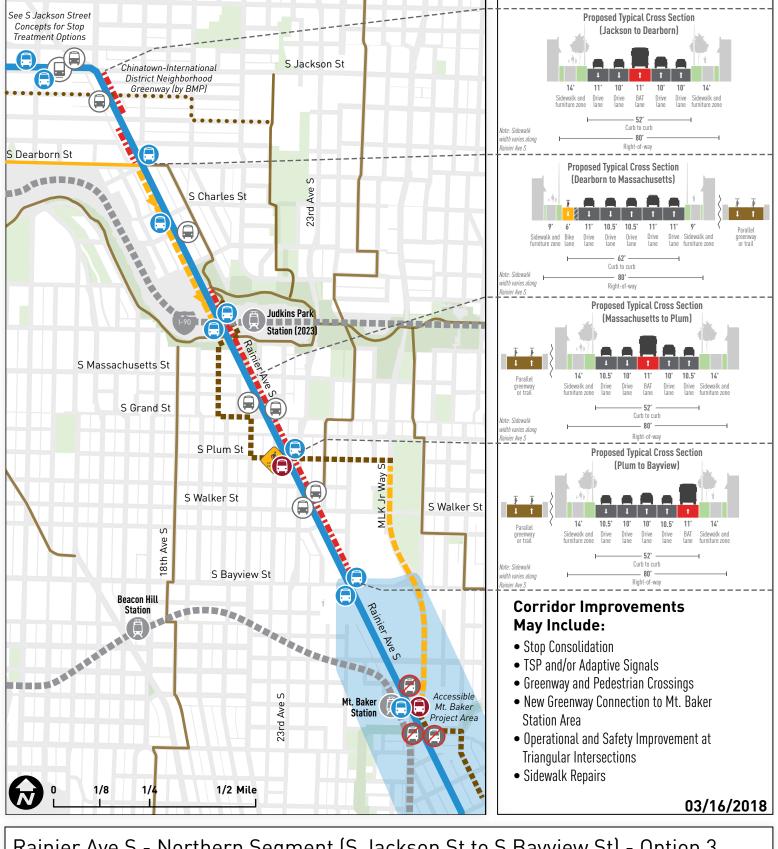

# Rainier Ave S - Northern Segment (S Jackson St to S Bayview St) - Option 3

#### Other Transit Rainier RapidRide **Potential Corridor Treatment Existing AAA Bike Facilities Protected Bike Lane** ■ I ■ BAT or Transit Lane **Proposed Rainier Existing Bus Stop** RapidRide Alignment Unchanged **Greenway or Trail** (local service only) **Protected Bike Lane** Existing Bus Stop Upgraded to RapidRide Station Planned AAA Bike Facilities (not part of Rainier RapidRide project) ...... Bike Lane Link Light Rail • • • • • • • • • • Neighborhood Greenway Parallel Greenway New RapidRide Station or Trail **Coordinating Project Areas**

- Existing Bus Stop Closed due to Stop Consolidation
- Seattle Streetcar
- Pedestrian or **Greenway Crossing**

**Approximate Coordinating** 

**Project Area Boundary**