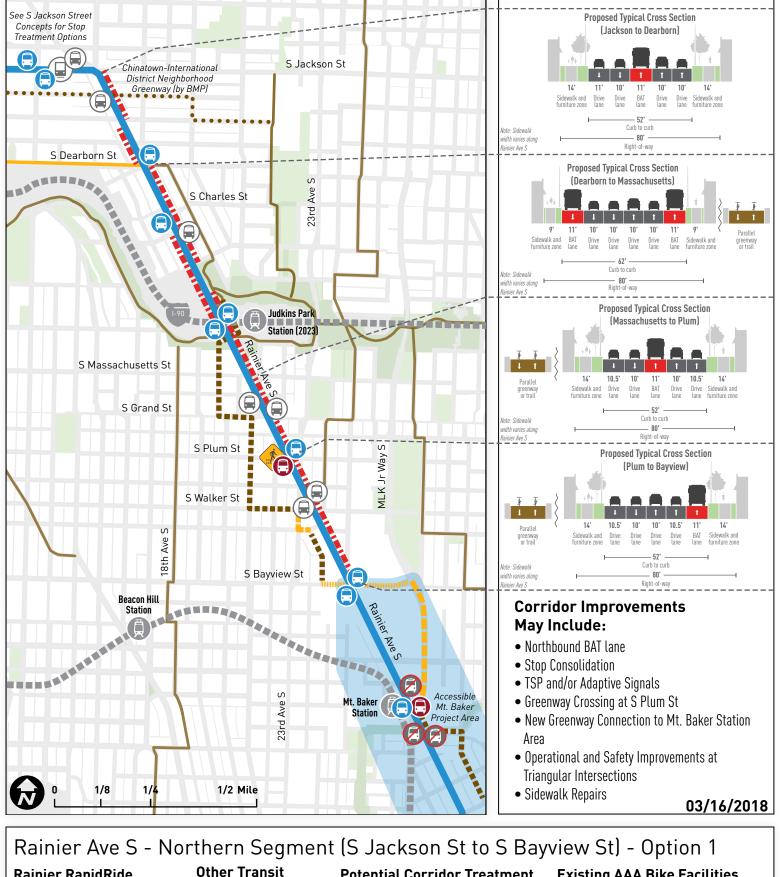

### Rainier RapidRide **Potential Corridor Treatment Proposed Rainier BAT or Transit Lane Existing Bus Stop** RapidRide Alignment Unchanged (local service only) **Protected Bike Lane** Existing Bus Stop Upgraded to RapidRide Station

Link Light Rail New RapidRide Station

Seattle Streetcar

Pedestrian or **Greenway Crossing**  **Existing AAA Bike Facilities Protected Bike Lane** Greenway or Trail

Planned AAA Bike Facilities (not part of Rainier RapidRide project)

• • • • • • • • • • Neighborhood Greenway

**Coordinating Project Areas** 

**Approximate Coordinating Project Area Boundary** 