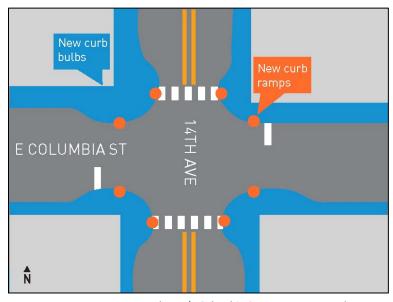

Improvements at 14th Ave/E Columbia St. Image not to scale.

### **PROJECT OVERVIEW**

Starting this winter, we will make crossing improvements to several intersections throughout Seattle to improve safety and access for people walking, biking, and driving. We will install concrete curb bulbs and ramps to formalize the existing sidewalk area at 14th Ave and E Columbia St. This work will finish the neighborhood greenway project in this location, providing safer, calmer residential streets for everyone in the community.