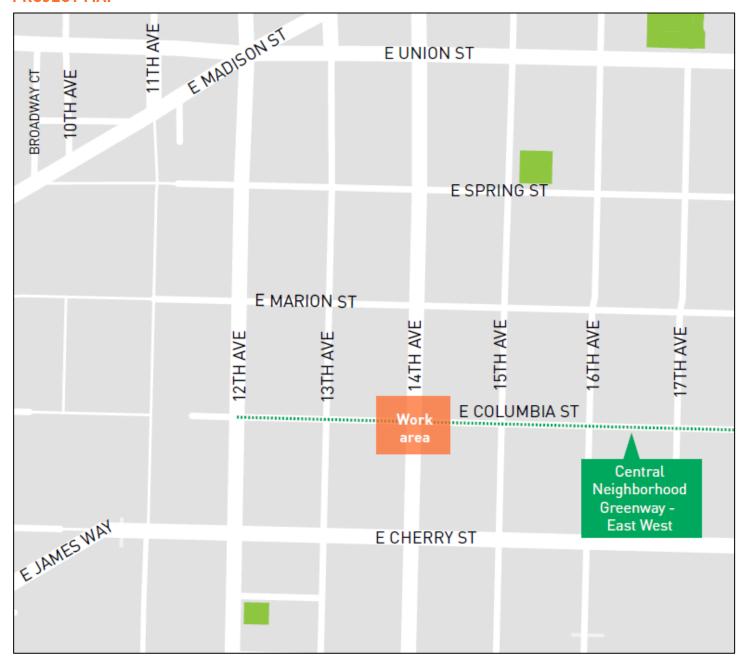

ያቄ ለማቅረብ ወደዚህ ይደውሉ :(206) 900-8725

#### WHAT TO EXPECT

We will minimize construction impacts as much as possible. During construction, please expect:

- Temporary and intermittent traffic and lane restrictions and/or pedestrian detours; signage and flaggers to direct people through the work zone
- Possible side street closures, which will be communicated in advance
- Noise, vibrations, and dust during work hours
- Equipment and materials near the project area
- "No Park" signs placed in work area 72 hours in advance of work starting



Improvements at 14th Ave/E Columbia St. Image not to scale.

#### **PROJECT CONTACT**

Maribel Cruz, Outreach Lead (206) 900-8725 | NeighborhoodImprovements2018@seattle.gov www.seattle.gov/transportation/neighborhoodimprovements2018



## **PROJECT MAP**