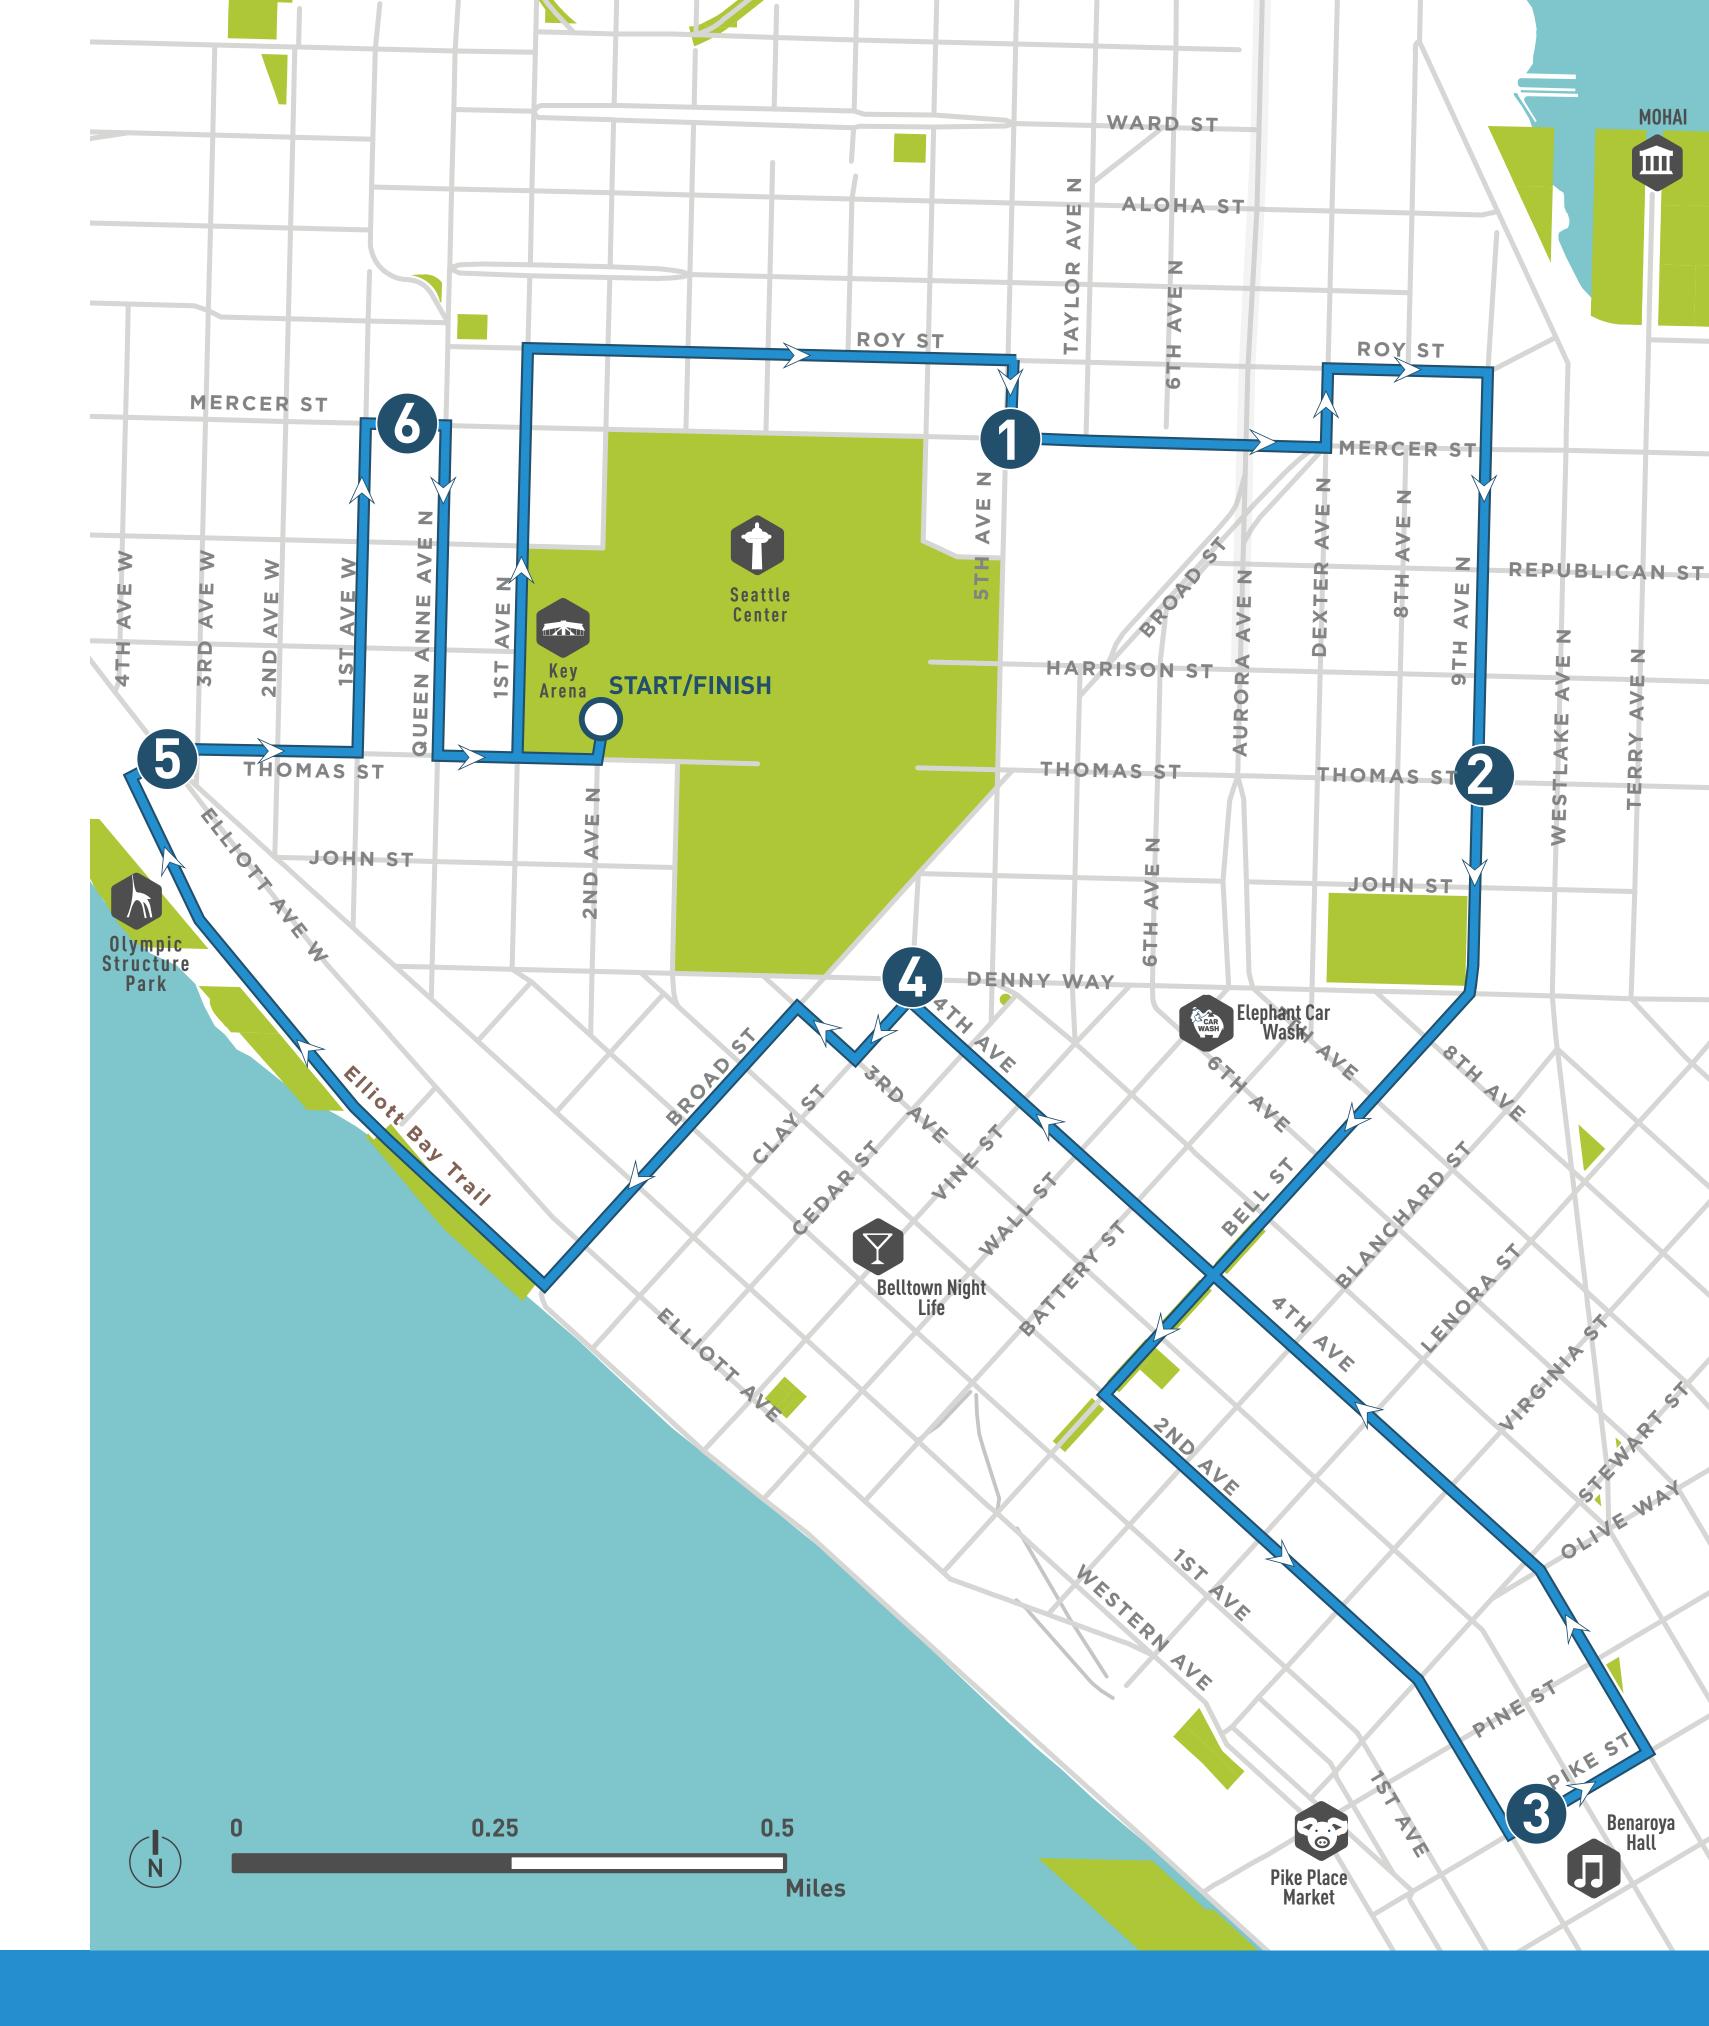

# Belltown Walking Tour

# TIME: 1.5 hour **DISTANCE:** 6.0 miles

## Bring your own helmet and bike (or use bike share!)

## **START (Seattle Center Pavilion)**

Travel north along 1st Ave N to Roy Street, connect to Mercer St at 5th Ăve N

### Mercer St and 5th Ave N

Travel east along Mercer St, north one block on Dexter Ave N, east on Roy St, south along 9th Ave N

#### **Thomas St and 9th Ave N**

Cross Denny Way, travel west along Bell St, turn left and travel south along 2nd Ave to Pike St

#### **2nd Ave and Pike St**

Travel east along Pike St, turn left and travel northwest along 4th Ave

#### 4th Ave and Denny Way

Jog west along Clay St and 3rd Ave to Broad St, travel west along Broad to the Elliott Bay Trail

#### **Thomas St Connection**

Cross the Thomas St bridge

#### Mercer St and Queen Anne Ave N

Travel north along 1st Ave W, turn right at Mercer St, turn right and travel south along Queen Anne Ave to return to Seattle Center Pavilion

### **END (Seattle Center Pavilion)**

5

6

3