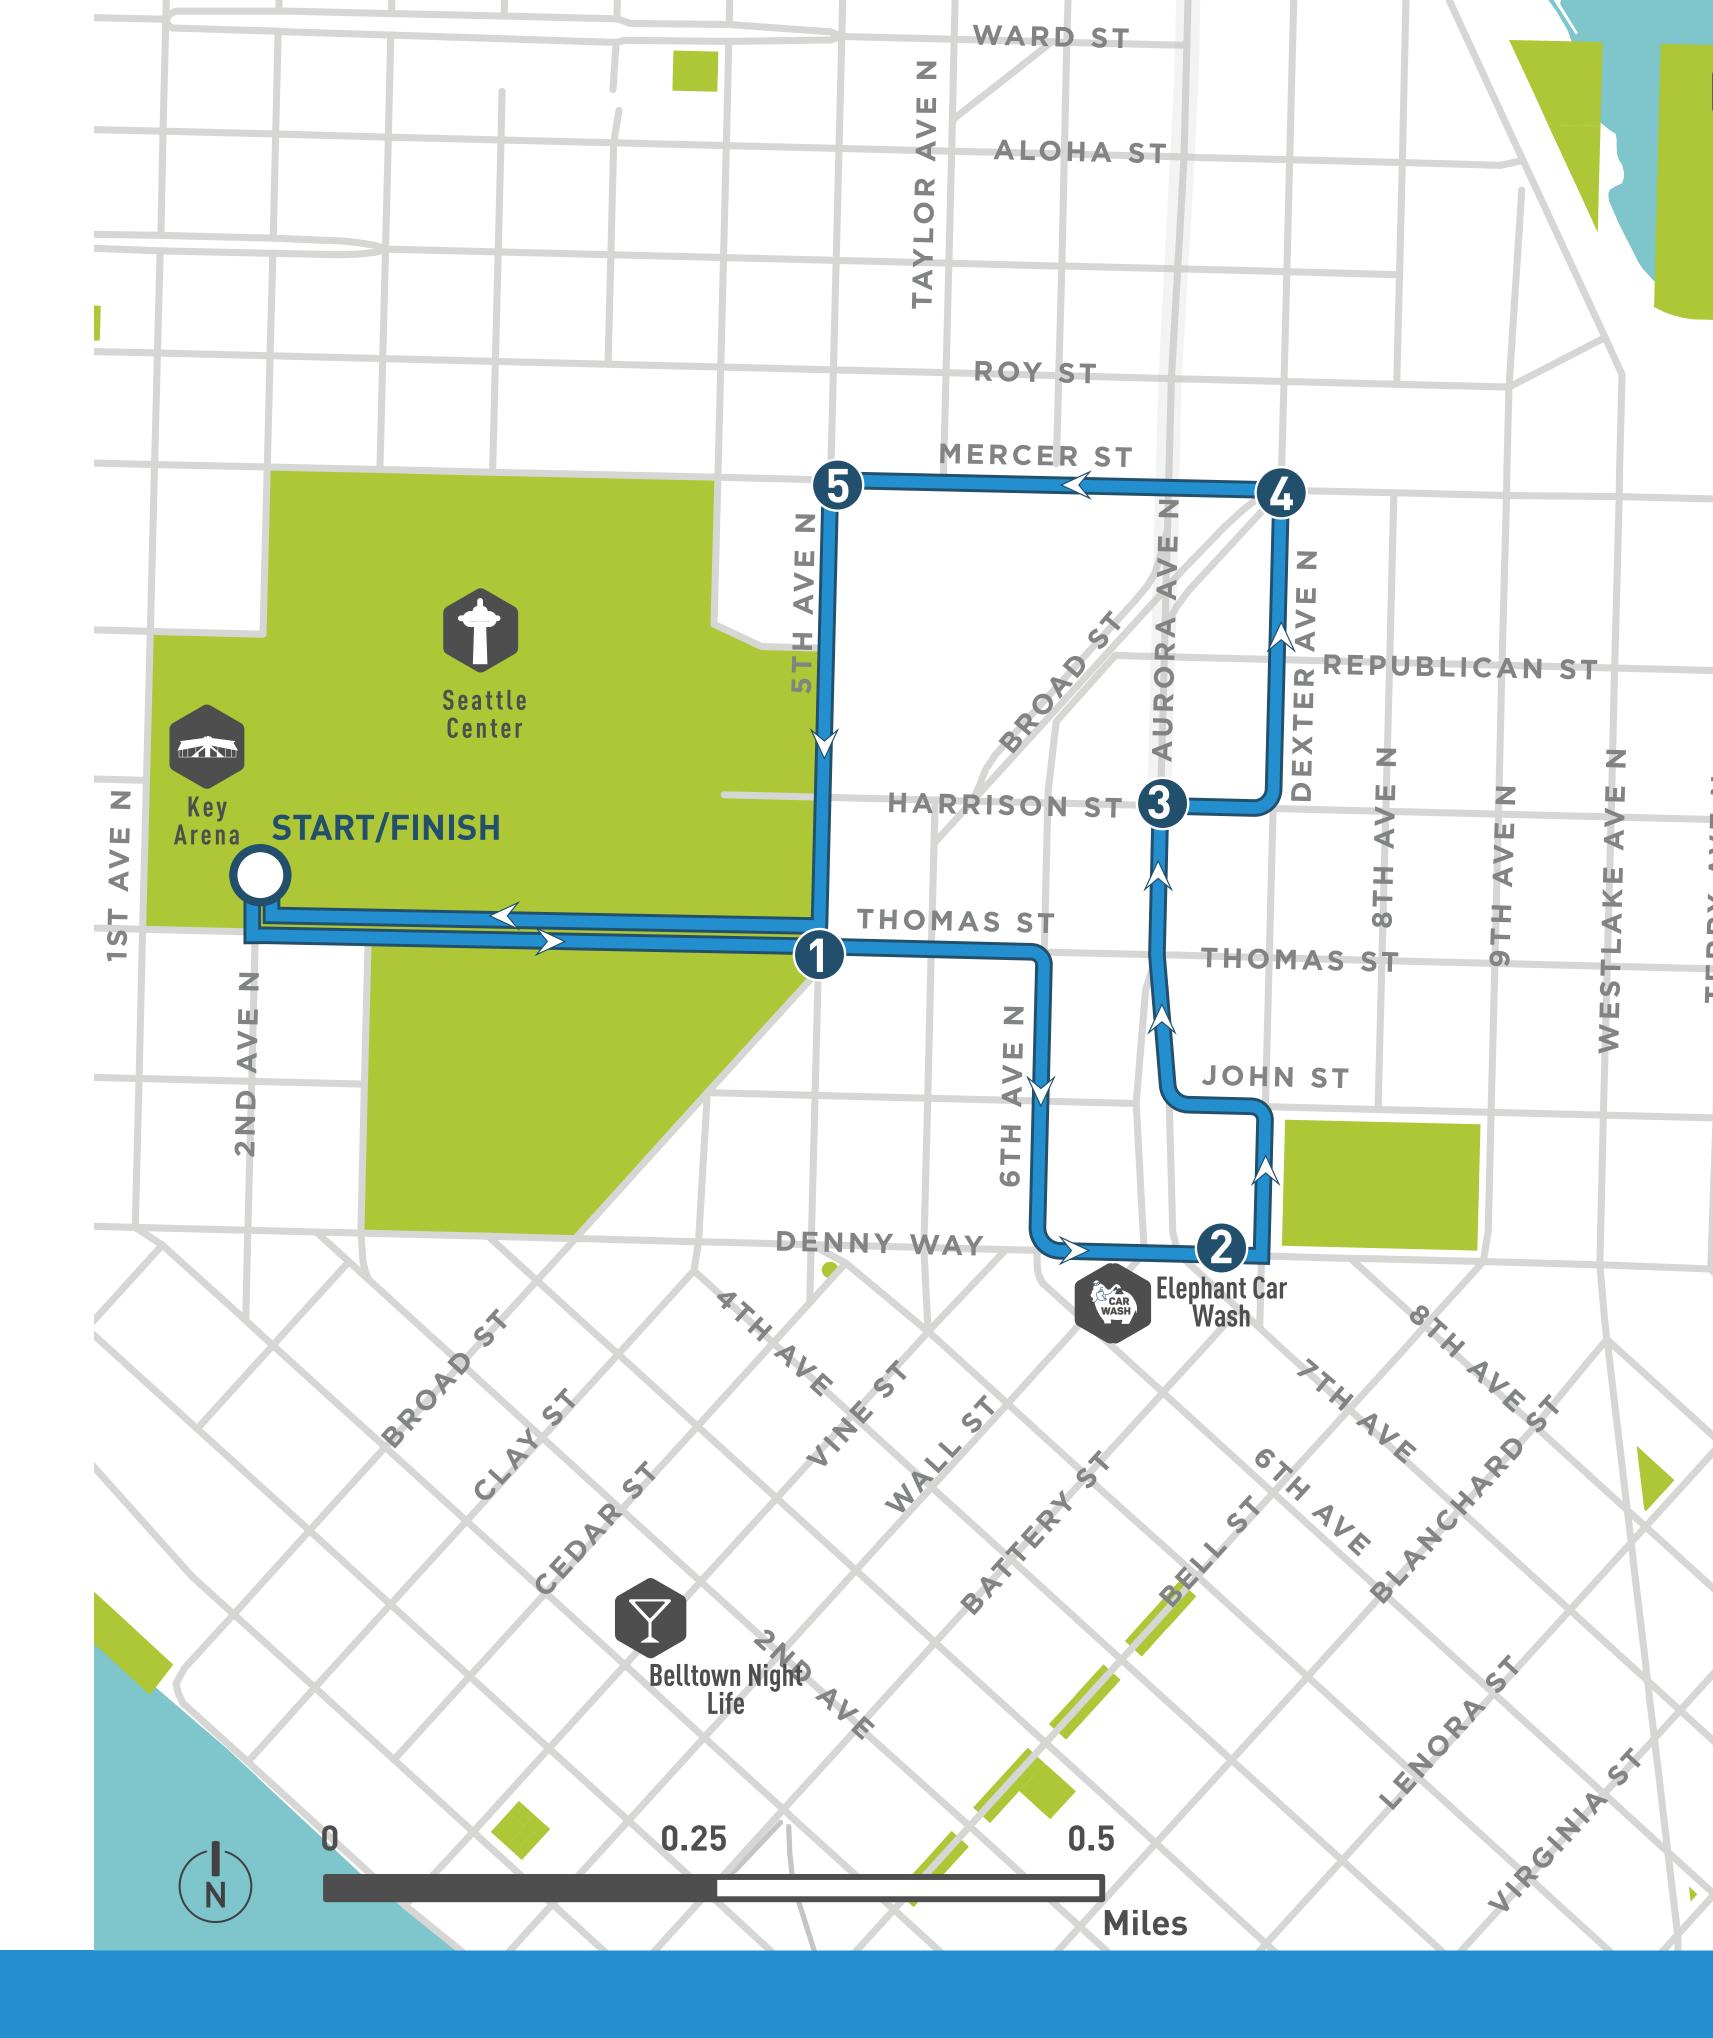

## **START (Seattle Center Pavilion)**

#### **Thomas Green Street**

Travel west along Thomas St

#### 2 **Republican St and 2nd Ave W**

Turn right and travel north along 2nd Ave W, jog two blocks to the west at Republican St, turn right onto 4th Ave W, turn right onto Mercer St, turn left onto 3rd Ave W and continue north along 3rd Ave W to Roy St

### **3rd Ave W and W Roy St**

Travel east along Roy St, cross to CounterBalance park at Queen Anne Ave, turn right and travel south along Queen Anne Ave

#### **Queen Anne Ave N and Mercer St**

Travel south along Queen Anne Ave N to Republican St, turn right and walk one block east to 1st Ave N

#### **Republican Curbless Street and Future ST3** Station

Turn right onto 1st Ave N and return to Seattle Center Pavilion along 1st Ave N

### **END (Seattle Center Pavilion)**