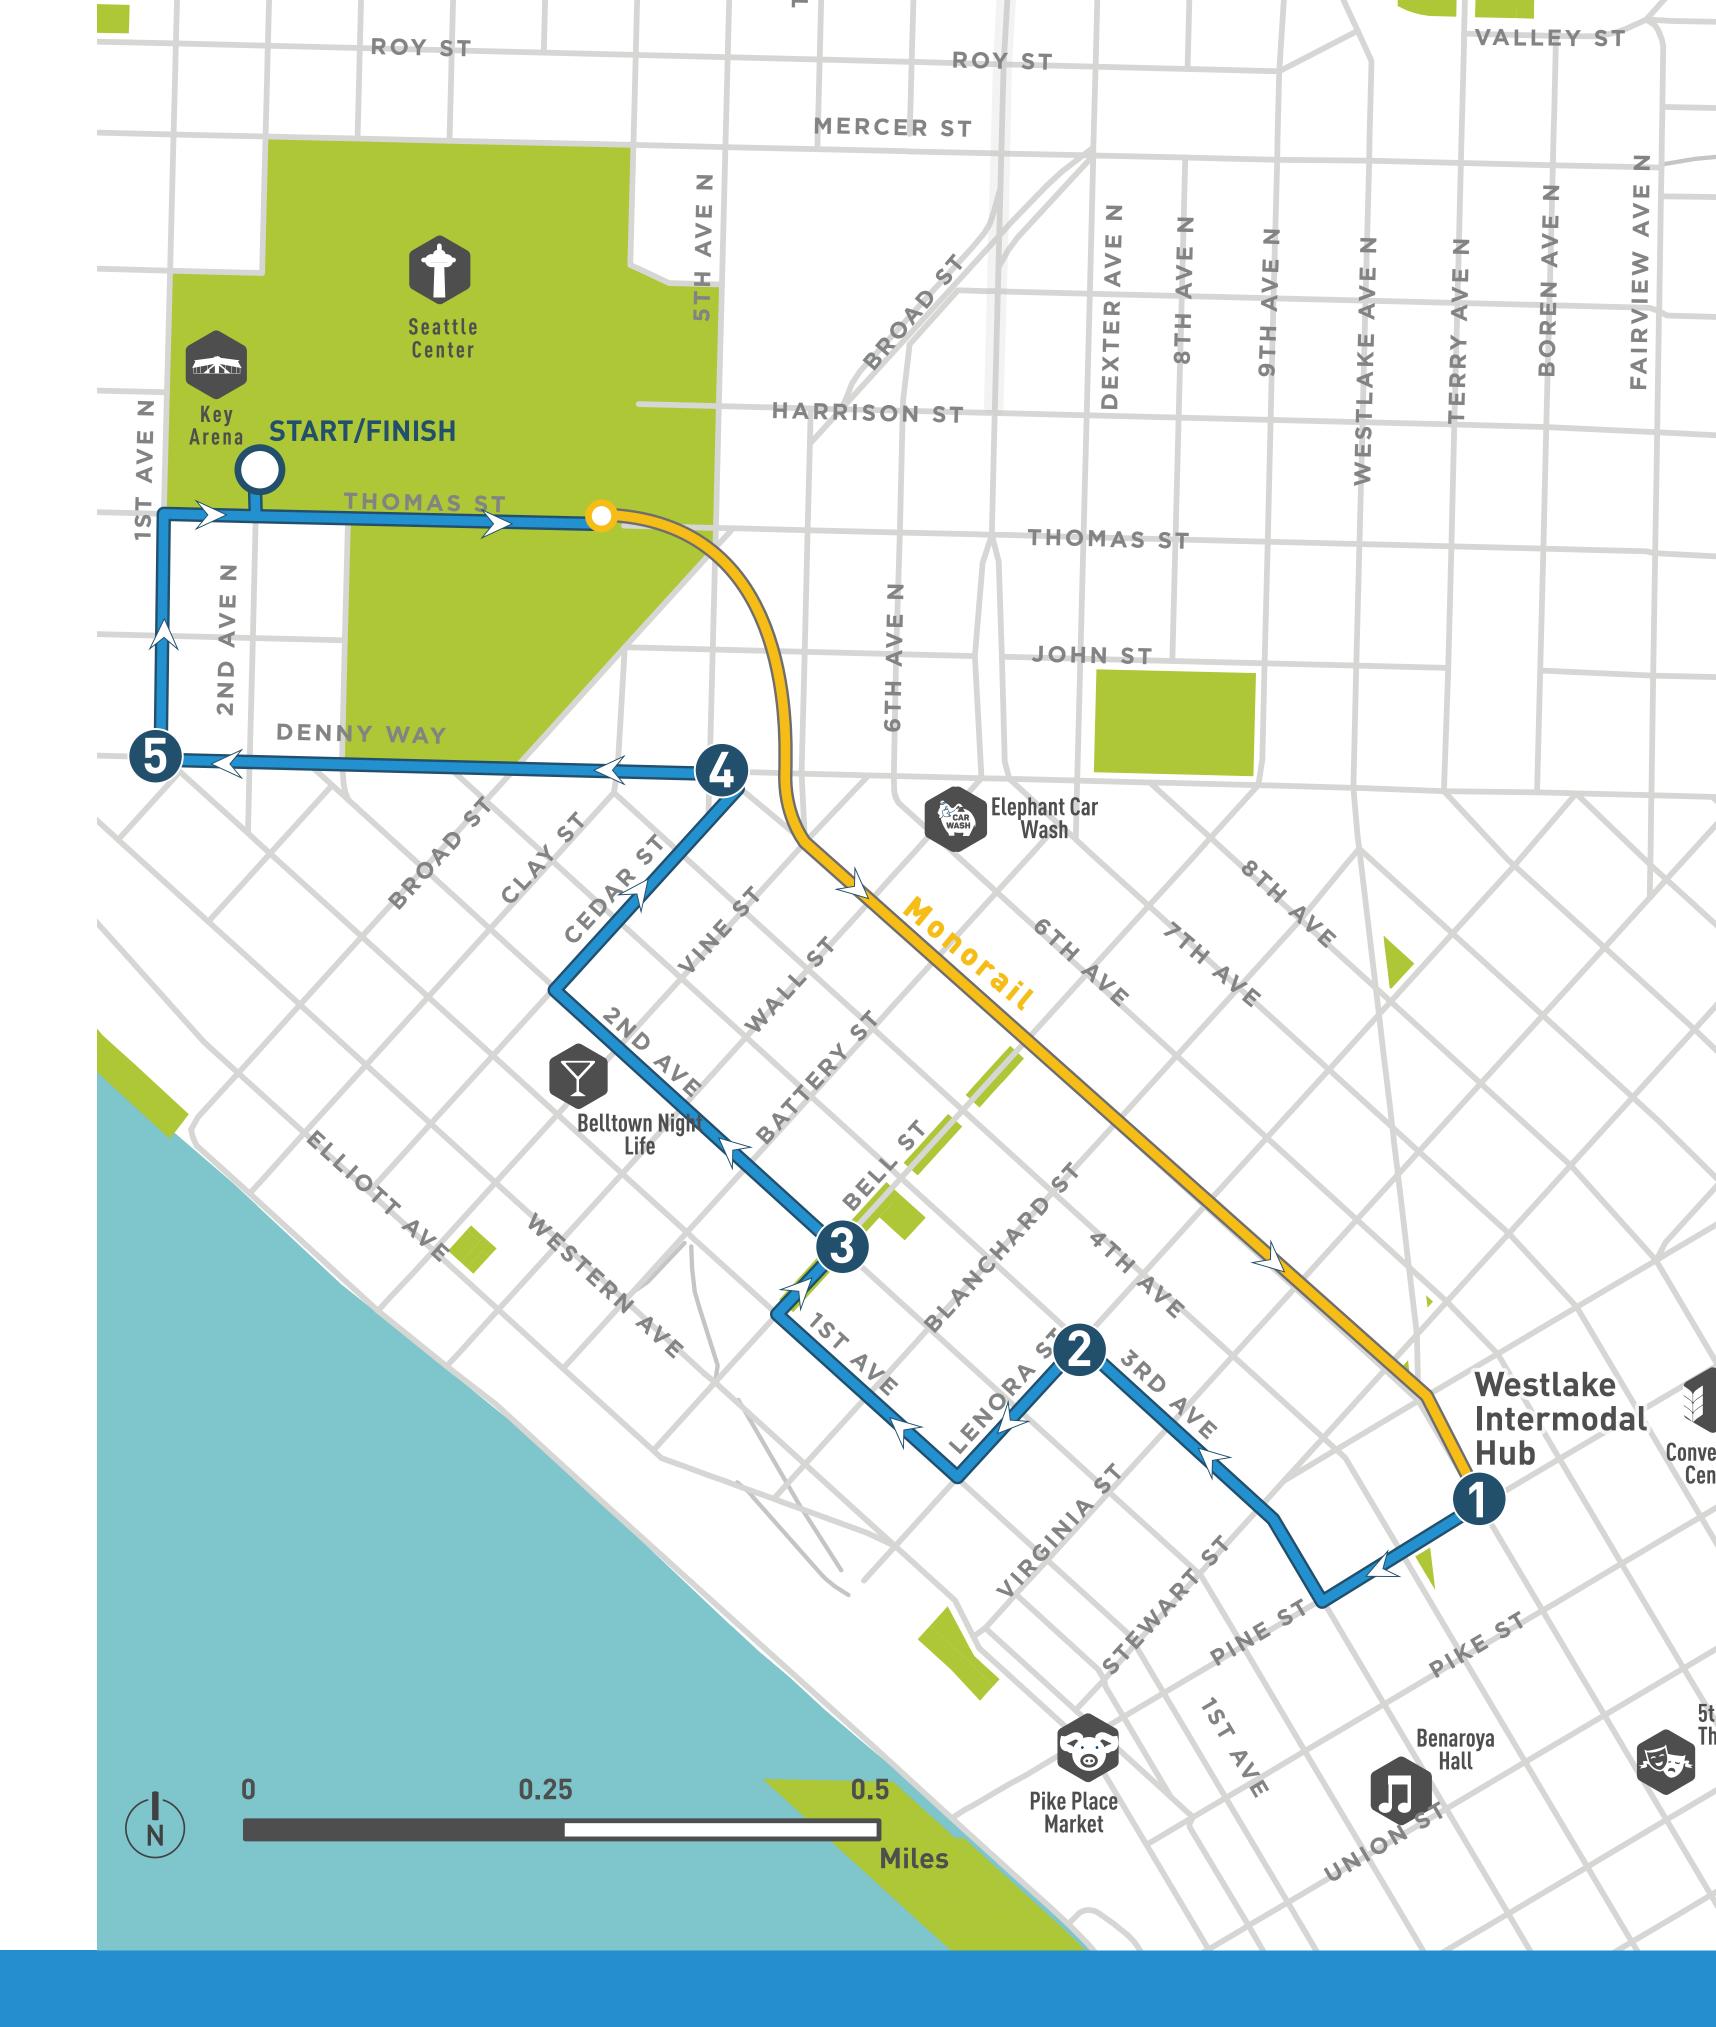

# South Lake Union Walking Tour

# TIME: 1.5 hour **DISTANCE:** 2.0 miles

One-way ride on the Monorail, requires \$2.50 CASH ONLY fare.

### **START (Seattle Center Pavilion)**

Take the Monorail south to Westlake (requires \$2.50 cash only fare)

#### Westlake Mobility Hub

Travel south along Pine, turn right and walk northwest along 3rd Ave

#### 2 **3rd Ave Transit Spine**

Travel northwest along 3rd Ave, turn left onto Lenora St to 1st Ave, turn right and walk along 1st Ave to Bell St

#### **Bell St Park**

2 

(5)

Turn right onto Bell St, cross 2nd Ave at Bell St, walk northwest on Bell St to Cedar St

#### Cedar St and Denny Way and 5th Ave N

Turn right onto Cedar St and walk to Denny Way, turn left and walk along Denny

#### **Denny Way and 1st Ave N**

Cross Denny and walk north along 1st Ave N to return to Seattle Center Pavilion

### **END (Seattle Center Pavilion)**