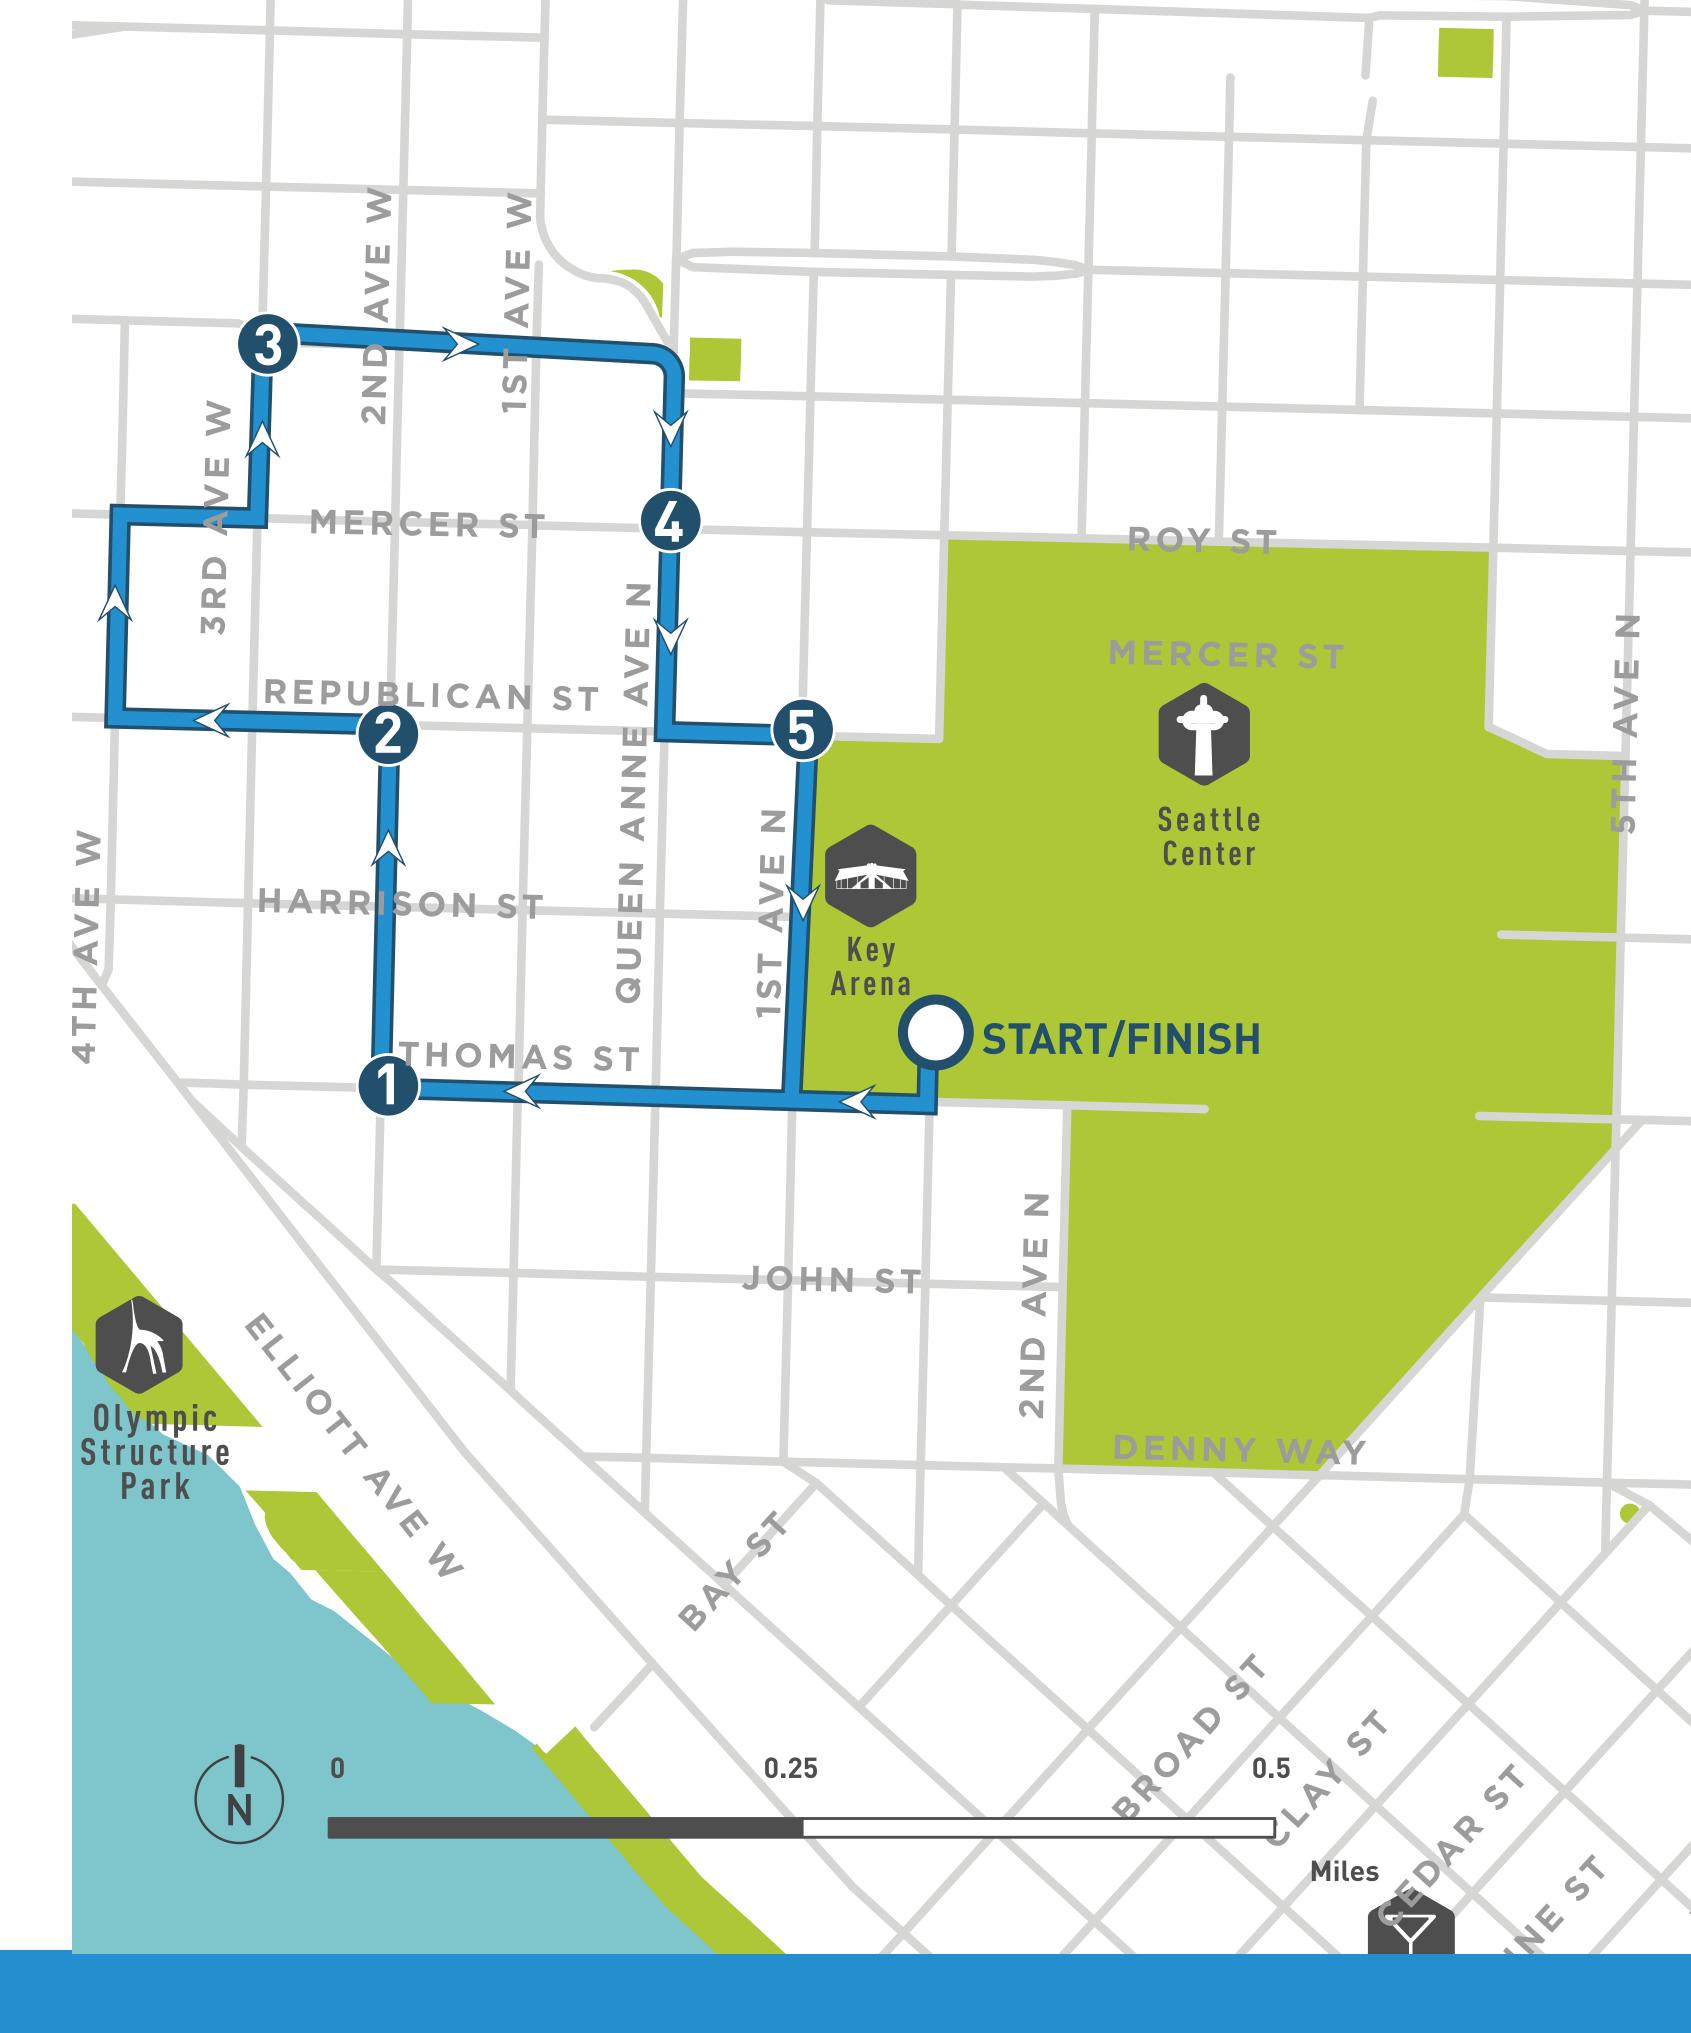

## TIME: 1 hour **DISTANCE:** 2.5 miles

## **START (Seattle Center Pavilion)**

#### **Thomas Green Street**

Travel west along Thomas St

#### 2 **Republican St and 2nd Ave W**

Turn right and travel north along 2nd Ave W, jog two blocks to the west at Republican St, turn right onto 4th Ave W, turn right onto Mercer St, turn left onto 3rd Ave W and continue north along 3rd Ave W to Roy St

### **3rd Ave W and W Roy St**

Travel east along Roy St, cross to CounterBalance park at Queen Anne Ave, turn right and travel south along Queen Anne Ave

#### 4

5

3

#### **Queen Anne Ave N and Mercer St**

Travel south along Queen Anne Ave N to Republican St, turn right and walk one block east to 1st Ave N

#### **Republican Curbless Street and Future ST3** Station

Turn right onto 1st Ave N and return to Seattle Center Pavilion along 1st Ave N

### **END (Seattle Center Pavilion)**