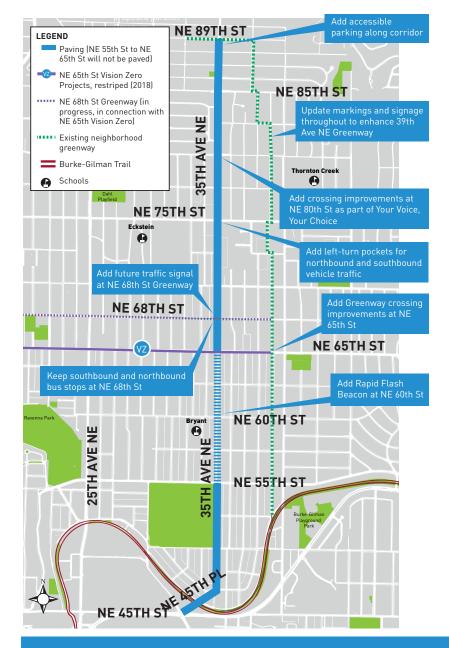

## Paving & Safety Projects – 35th Ave NE

#### **NE 85TH ST - NE 89TH ST**

### NE 65TH ST - NE 85TH ST

### NE 47TH ST - NE 65TH ST

# IN ADDITION TO PAVING, THE NEW DESIGN INCLUDES:

- Parking maintained on east side of street (between NE 47th and NE 85th streets)
- A center turn lane north of NE 65th St
- Pedestrian crossing improvements at NE 60th St and NE 80th St, with further evaluation of additional requests after the project is complete
- New left-turn pockets at NE 75th St as well as space for left-turning vehicles to pull out of the travel lane at many other intersections
- Signage and crossing enhancements on the 39th Ave NE greenway
- New load zones and short-term parking changes, in coordination with nearby businesses

**PROJECT INFORMATION & CONTACT** 

www.seattle.gov/transportation/35thNEpaving.htm 35thAvePaving@seattle.gov or 206-512-3950 For translation services, please call: 206-512-3950