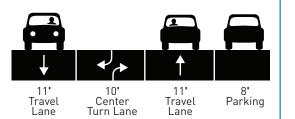

#### **CONCEPTUAL VIEWS OF 35TH AVE NE**

The above graphics are based on the conceptual updated design. Street markings and signage may vary once installed.

NE 47th St to NE 65th St

both sides

•

•

Parking will be maintained on the

east side of the street, instead of

One lane in each direction No center turn lane given the

narrow width of the road