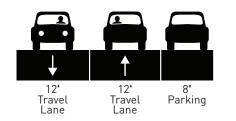

#### **CONCEPTUAL VIEWS OF 35TH AVE NE**

The above graphics are based on the conceptual updated design. Street markings and signage may vary once installed.

NE 47th St to NE 65th St

both sides

•

•

Parking will be maintained on the

east side of the street, instead of

One lane in each direction No center turn lane given the

narrow width of the road