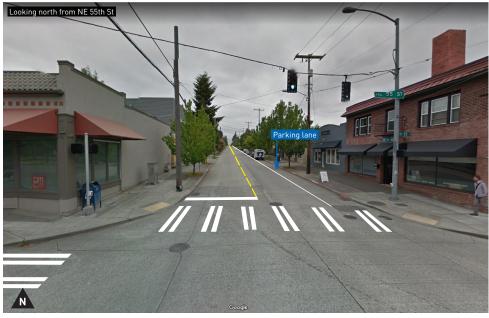

### NE 47TH ST - NE 65TH ST

#### **CONCEPTUAL VIEWS OF 35TH AVE NE**

The above graphics are based on the conceptual updated design. Street markings and signage may vary once installed.

NE 47th St to NE 65th St

both sides

•

•

Parking will be maintained on the

east side of the street, instead of

One lane in each direction No center turn lane given the

narrow width of the road