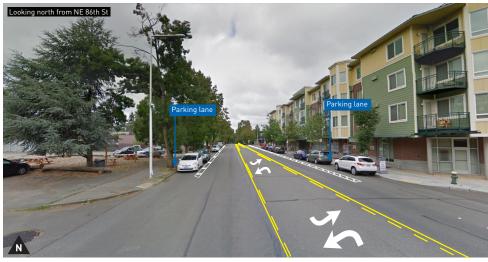

#### **NE 85TH ST - NE 89TH ST**

Center turn lane

One lane in each direction

•

Parking will be maintained on both

The above graphics are based on the conceptual updated design. Street markings and signage may vary once installed.

The above graphics are based on the conceptual updated design. Street markings and signage may vary once installed.