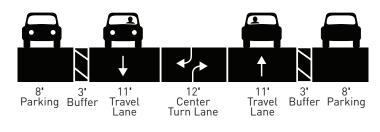

#### **CONCEPTUAL VIEWS OF 35TH AVE NE**

The above graphics are based on the conceptual updated design. Street markings and signage may vary once installed.

NE 47th St to NE 65th St

both sides

•

•

Parking will be maintained on the

#### NE 65th St to NE 85th St

- Parking will be maintained on the east side of the street, instead of both sides
- One lane in each direction
- Center turn lane

NE 85th St to NE 89th St

sides of the street

Center turn lane

One lane in each direction

•

Parking will be maintained on both

The above graphics are based on the conceptual updated design. Street markings and signage may vary once installed.

The above graphics are based on the conceptual updated design. Street markings and signage may vary once installed.