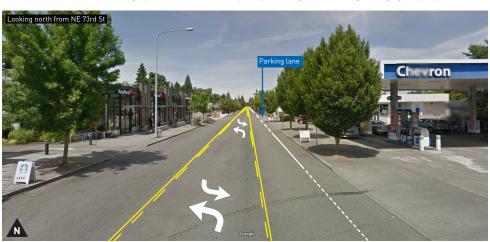

### NE 65TH ST - NE 85TH ST

#### NE 65th St to NE 85th St

- Parking will be maintained on the east side of the street, instead of both sides
- One lane in each direction
- Center turn lane

NE 85th St to NE 89th St

sides of the street