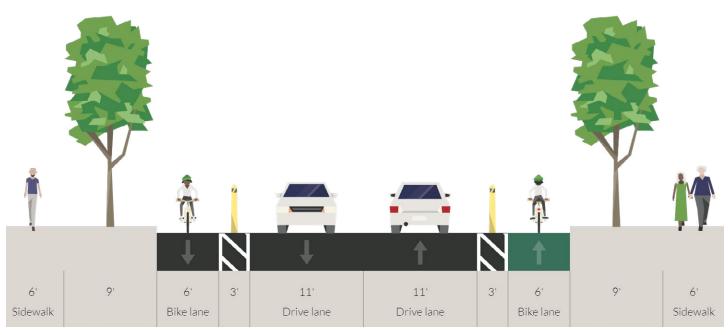

## **S COLUMBIAN WAY/S ALASKA ST:** Beacon Ave S - Martin Luther King Jr Way S

Map of project area, S Columbian Way/S Alaska St between Beacon Ave S and Martin Luther King Jr Way S.

Cross-section view of the S Columbian Way/S Alaska St after paving.

This project will:

- Repave S Columbian Way and S Alaska St between Beacon Ave S and Martin Luther King Jr Way S
- Restripe to provide a protected bike lane, remove the center lane, and remove some parking on S Columbian Way
- Build a pedestrian refuge island at S Alaska St and Mountain View Drive S
- Shorten the crossing and improve visibility at the intersection of S Alaska St and S Alaska Pl
- Install and upgrade curb ramps to be compliant with the Americans with Disabilities Act (ADA)
- Relocate pedestrian push buttons to accommodate ADA curb ramps
- Replace traffic detection loops that control signals