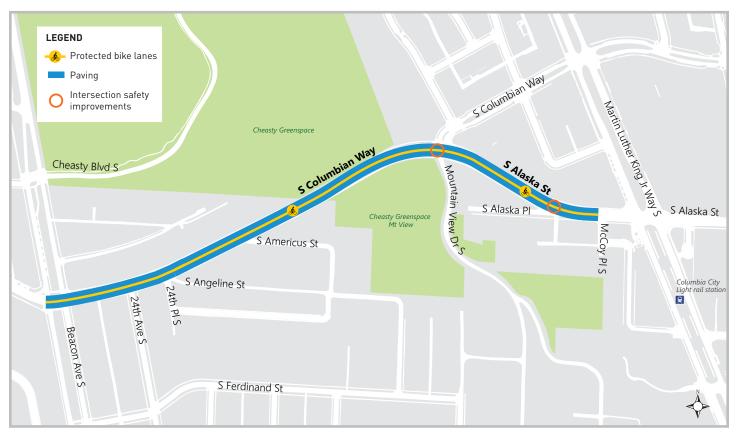

## **S COLUMBIAN WAY/S ALASKA ST:** Beacon Ave S - Martin Luther King Jr Way S

Map of project area, S Columbian Way/S Alaska St between Beacon Ave S and Martin Luther King Jr Way S.

Cross-section view of the S Columbian Way/S Alaska St after paving.

This project will:

- Repave S Columbian Way and S Alaska St between Beacon Ave S and Martin Luther King Jr Way S
- Restripe to provide a protected bike lane, remove the center lane, and remove some parking on S Columbian Way
- Build a pedestrian refuge island at S Alaska St and Mountain View Drive S
- Shorten the crossing and improve visibility at the intersection of S Alaska St and S Alaska Pl
- Install and upgrade curb ramps to be compliant with the Americans with Disabilities Act (ADA)
- Relocate pedestrian push buttons to accommodate ADA curb ramps
- Replace traffic detection loops that control signals