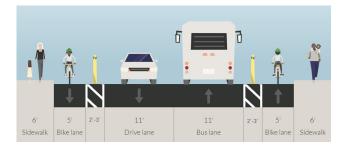

#### **CROSS SECTIONS (LOOKING WEST)**

- 1 Swift Ave S between S Albro Pl and S Willow St
- 2 Swift Ave S between S Albro Pl and S Willow St
- 3 S Othello St between Holly Park Dr S and Martin Luther King Jr Way S