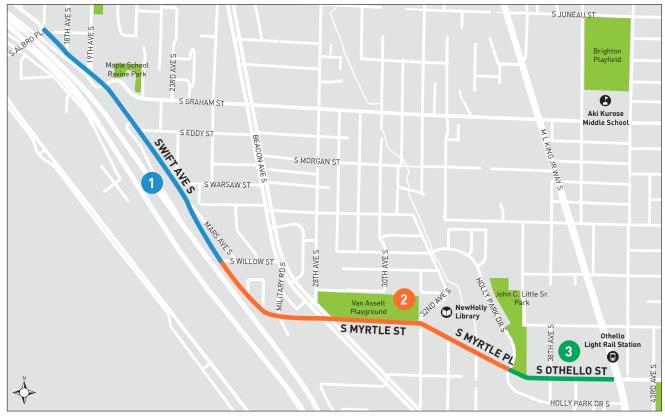

### SWIFT AVE S / S MYRTLE ST / S OTHELLO ST:

### S Albro Pl - Martin Luther King Jr Way S

Map of project area, Swift Ave S/S Myrtle St/S Othello St between S Albro Pl and Martin Luther King Jr Way S.