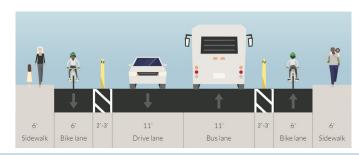

#### **CROSS SECTIONS (LOOKING WEST)**

- 1 Swift Ave S between S Albro Pl and S Willow St
- 2 Swift Ave S between S Albro Pl and S Willow St
- 3 S Othello St between Holly Park Dr S and Martin Luther King Jr Way S