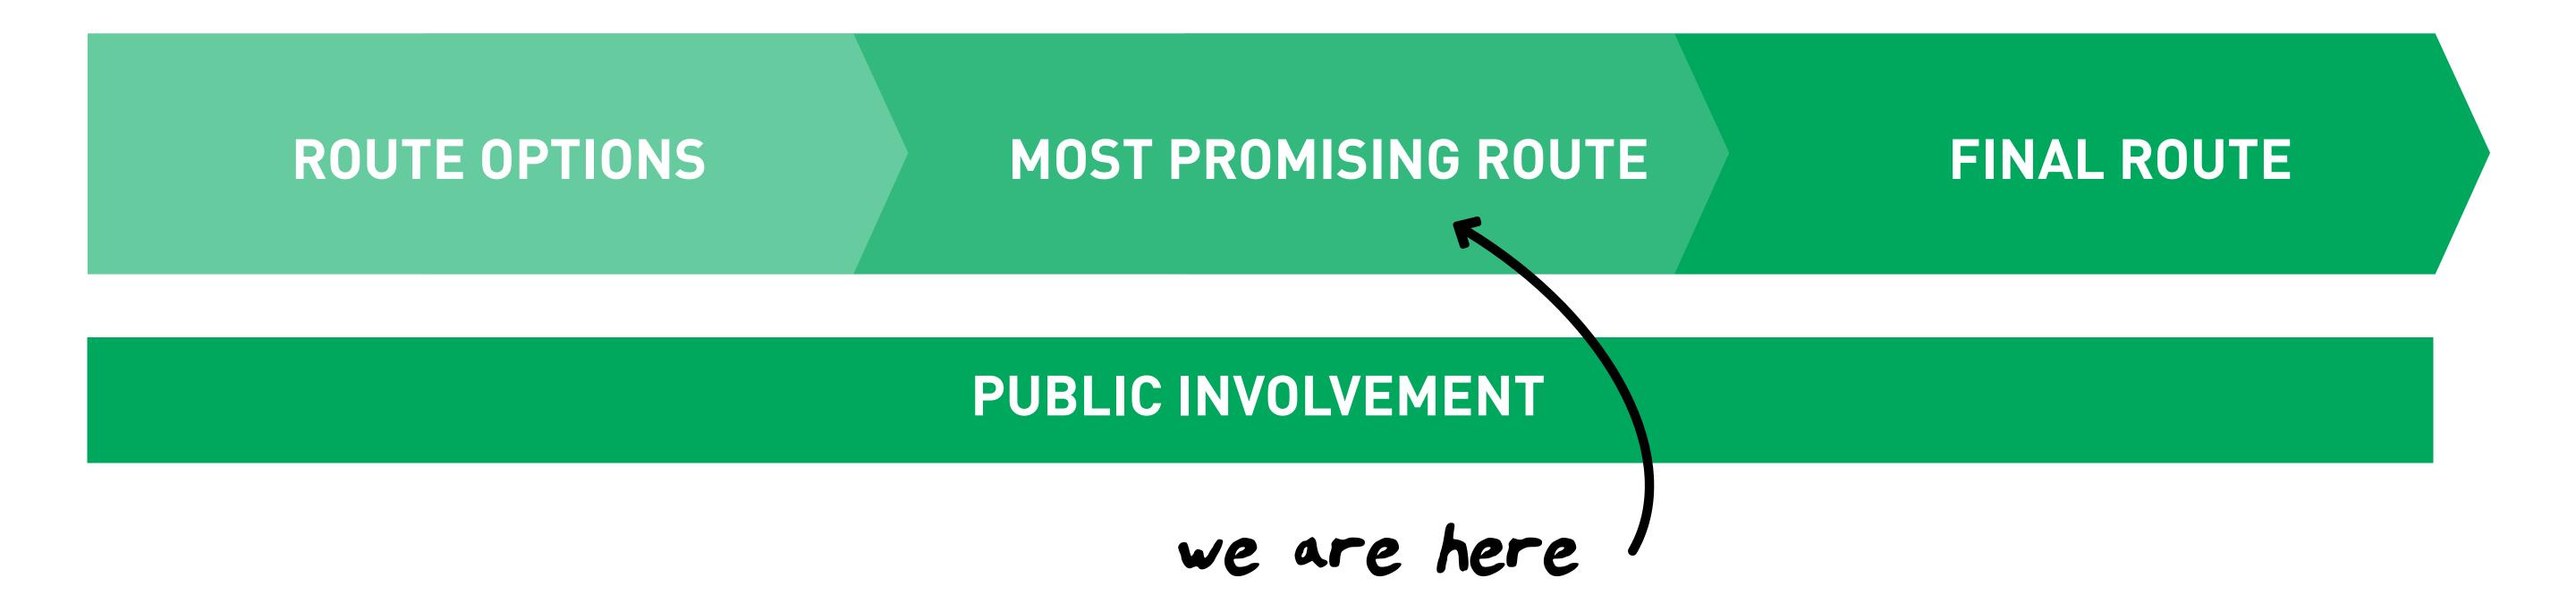

### PLANNING PROCESS

### Selecting the most promising route:

|                                             | WEST OPTIONS             |                         |                         | EAST OPTIONS            |                         | CONNECTOR OPTIONS       |                          |
|---------------------------------------------|--------------------------|-------------------------|-------------------------|-------------------------|-------------------------|-------------------------|--------------------------|
|                                             | Option 1:<br>NE 103rd St | Option 2:<br>NE 98th St | Option 3:<br>NE 92nd St | Option 1:<br>NE 98th St | Option 2:<br>NE 97th St | Option 1:<br>8th Ave NE | Option 2:<br>12th Ave NE |
| 1. SAFETY                                   |                          |                         |                         |                         |                         |                         |                          |
| Vehicle volume and type                     |                          |                         |                         |                         |                         |                         |                          |
| Traffic speed                               |                          |                         |                         |                         |                         |                         |                          |
| Collision history                           |                          |                         |                         |                         |                         |                         |                          |
| Arterial crossings                          |                          |                         |                         |                         |                         |                         |                          |
| 2. ROUTE CONDITIONS                         |                          |                         |                         |                         |                         |                         |                          |
| Steepness of hills                          |                          |                         |                         |                         |                         |                         |                          |
| Directness and continuity                   |                          |                         |                         |                         |                         |                         |                          |
| Condition of street, drainage, and sidewalk |                          |                         |                         |                         |                         |                         |                          |
| 3. COMMUNITY                                |                          |                         |                         |                         |                         |                         |                          |
| Public support                              |                          |                         |                         |                         |                         |                         |                          |
| Access to schools and transit               |                          |                         |                         |                         |                         |                         |                          |
| Neighborhood destinations                   |                          |                         |                         |                         |                         |                         |                          |
| SUMMARY                                     |                          |                         |                         |                         |                         |                         |                          |
| = 10 points                                 | 5                        | 3                       | 4                       | 5                       | 4                       | 6                       |                          |
| ▲ = 5 points                                | 5                        | 4                       | 5                       | 3                       | 5                       | 3                       |                          |
| = 0 points                                  | 0                        | 3                       | 1                       | 2                       | 1                       | 1                       |                          |
| TOTAL POINTS                                | 75                       | 53                      | 66                      | 67                      | 66                      | 76                      | (8                       |