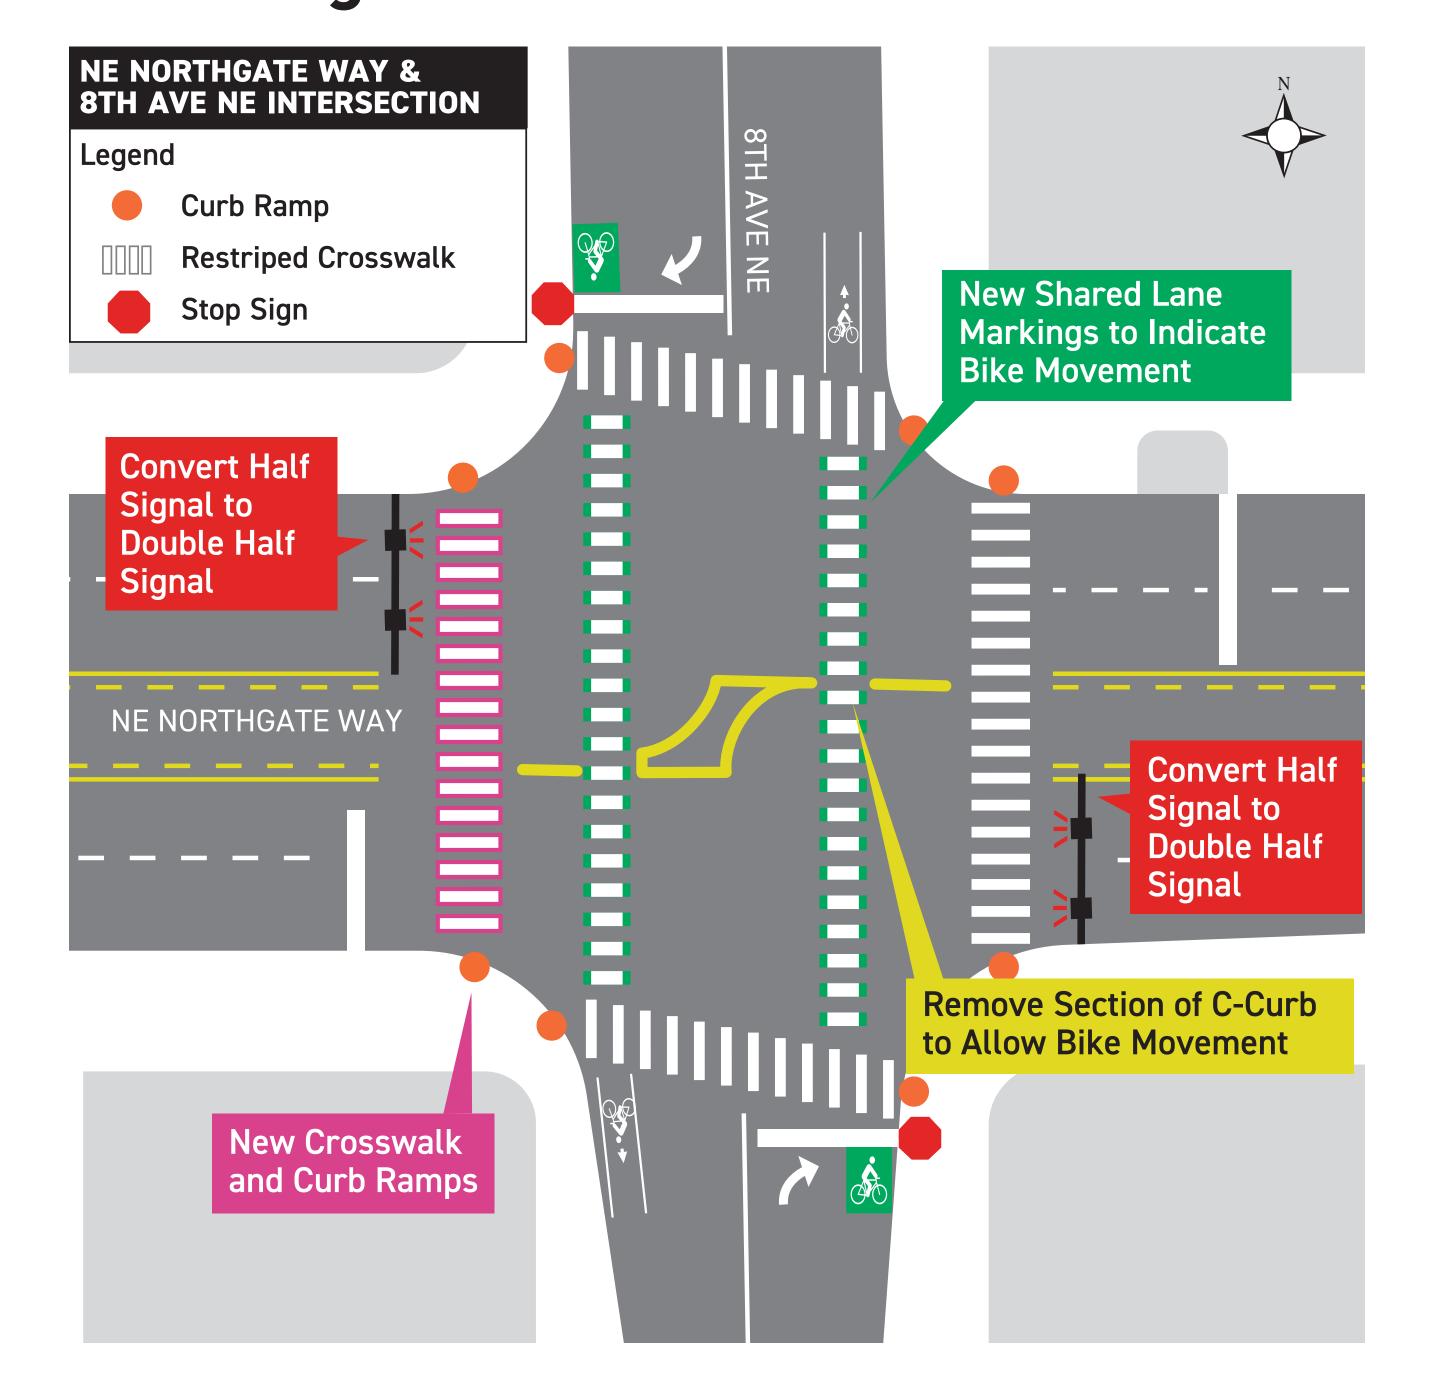

#### NE Northgate Way & 8th Ave NE Crossing Treatment

## NE Northgate Way & 8th Ave NE Crossing Treatment