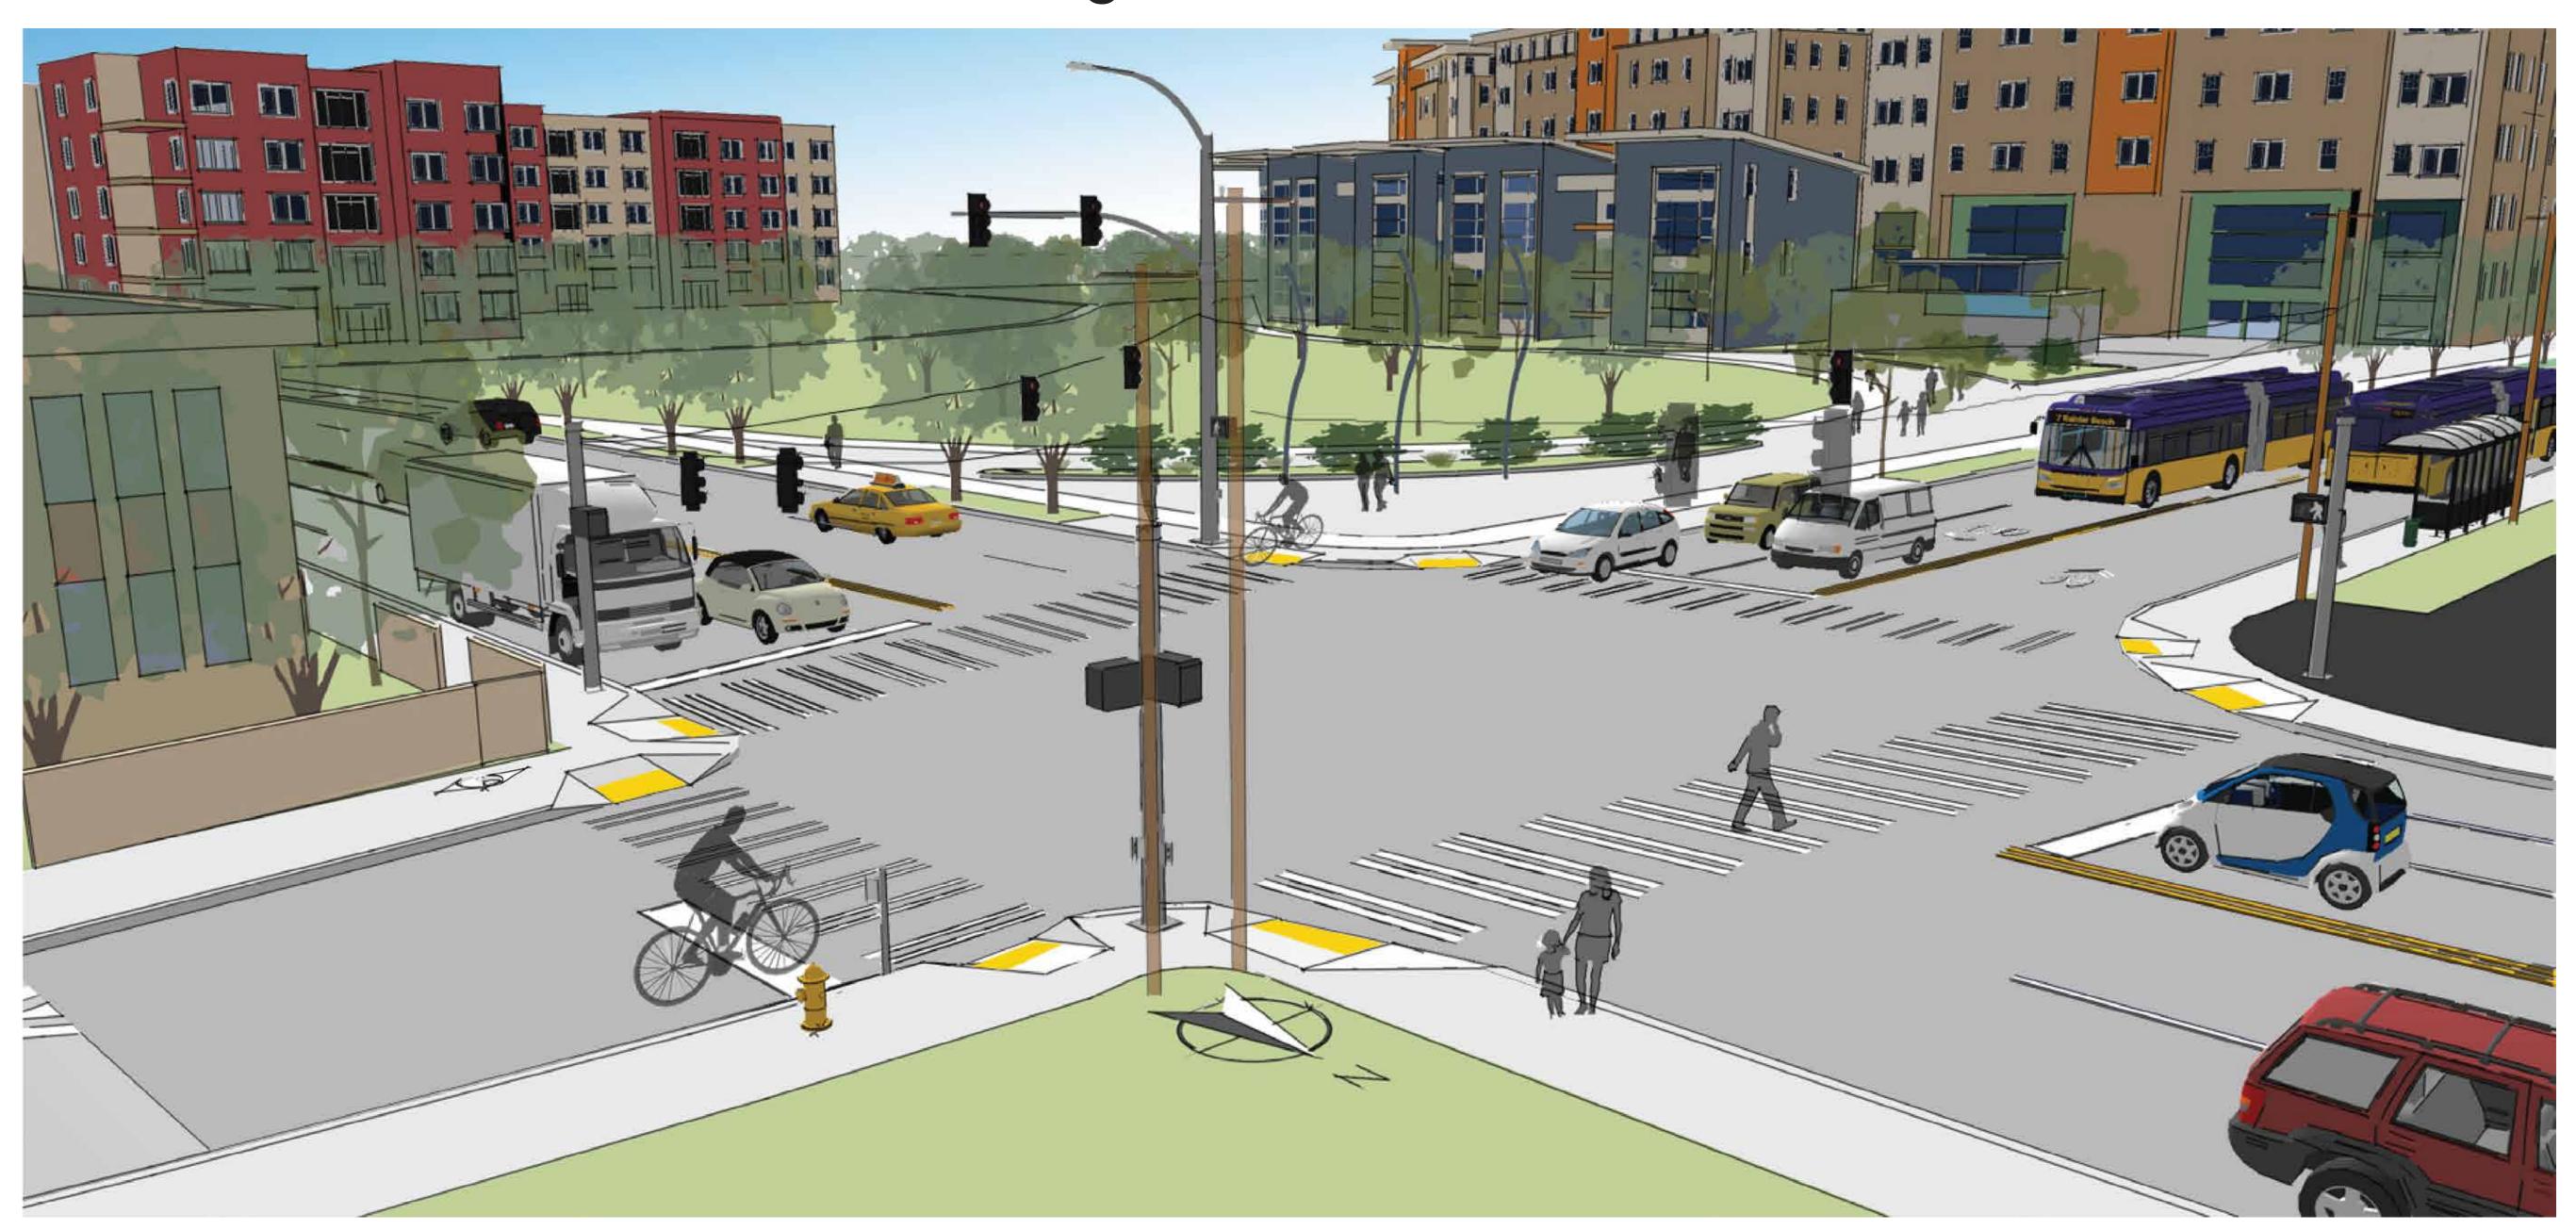

# NORTHGATE NEIGHBORHOOD GREENWAY MOST PROMISING ROUTE

#### **LEGEND**

- ••••• Most promising route
- ••••• Most promising route Phase 2
- Existing family-friendly route\*
- \*\*\*\*\*\*\* Future family-friendly route\*
- —— Seattle Public Utilities open space
- Existing crossing signal to be improved
- Proposed crossing improvement
- Proposed flashing beacon

\*Family-friendly routes include off-street trails, protected bike lanes, and neighborhood greenways