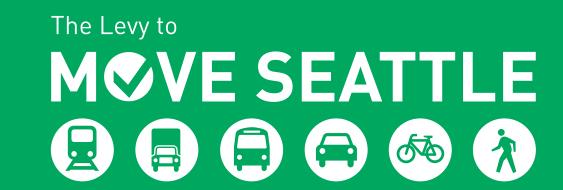

#### **ROUTE OPTIONS & FEEDBACK**

#### **LEGEND**

- ••••• Presented Route Options
- —— Seattle Public Utilities Open Space
- Existing Family-Friendly Route
- ••••• Future Family-Friendly Route
- Most Promising Route
- Most Promising Route Phase 2

\*Family-friendly routes include off-street trails, protected bike lanes, and neighborhood greenways

- New link: Extend route into Pinehurst along 8th Ave NE
- Popular destination: Northgate Community Center & Library (64%, #3)
- Popular destination: Northgate Mall (76%, #1)
- Popular route: NE 103rd St (45%)
- Avoid hills: NE 97th St and NE 98th St are too steep for people walking and biking
- Popular route: Flatter grades make

  12th Ave NE a comfortable connector route
- Popular Destination: Maple Leaf Reservoir Park (68%, #2)

#### **Comment Summary:**

- Build more sidewalks and crosswalks to improve pedestrian safety, especially for students (38%)
- Install traffic calming improvements, including speed humps (17%)
- Build a greenway that connects to existing bike facilities (14%)

#### **Walk Route Priorities:**

- Highest-quality pedestrian facilities (#1)
- Safest crossings of busy streets (#2)
- Least amount of car and truck traffic (#3)

#### **Bike Route Priorities:**

- Least amount of car and truck traffic (#1)
- Highest-quality bike facilities (#2)
- Safest crossings of busy streets (#3)

WHAT'D WE MISS? LET US KNOW.