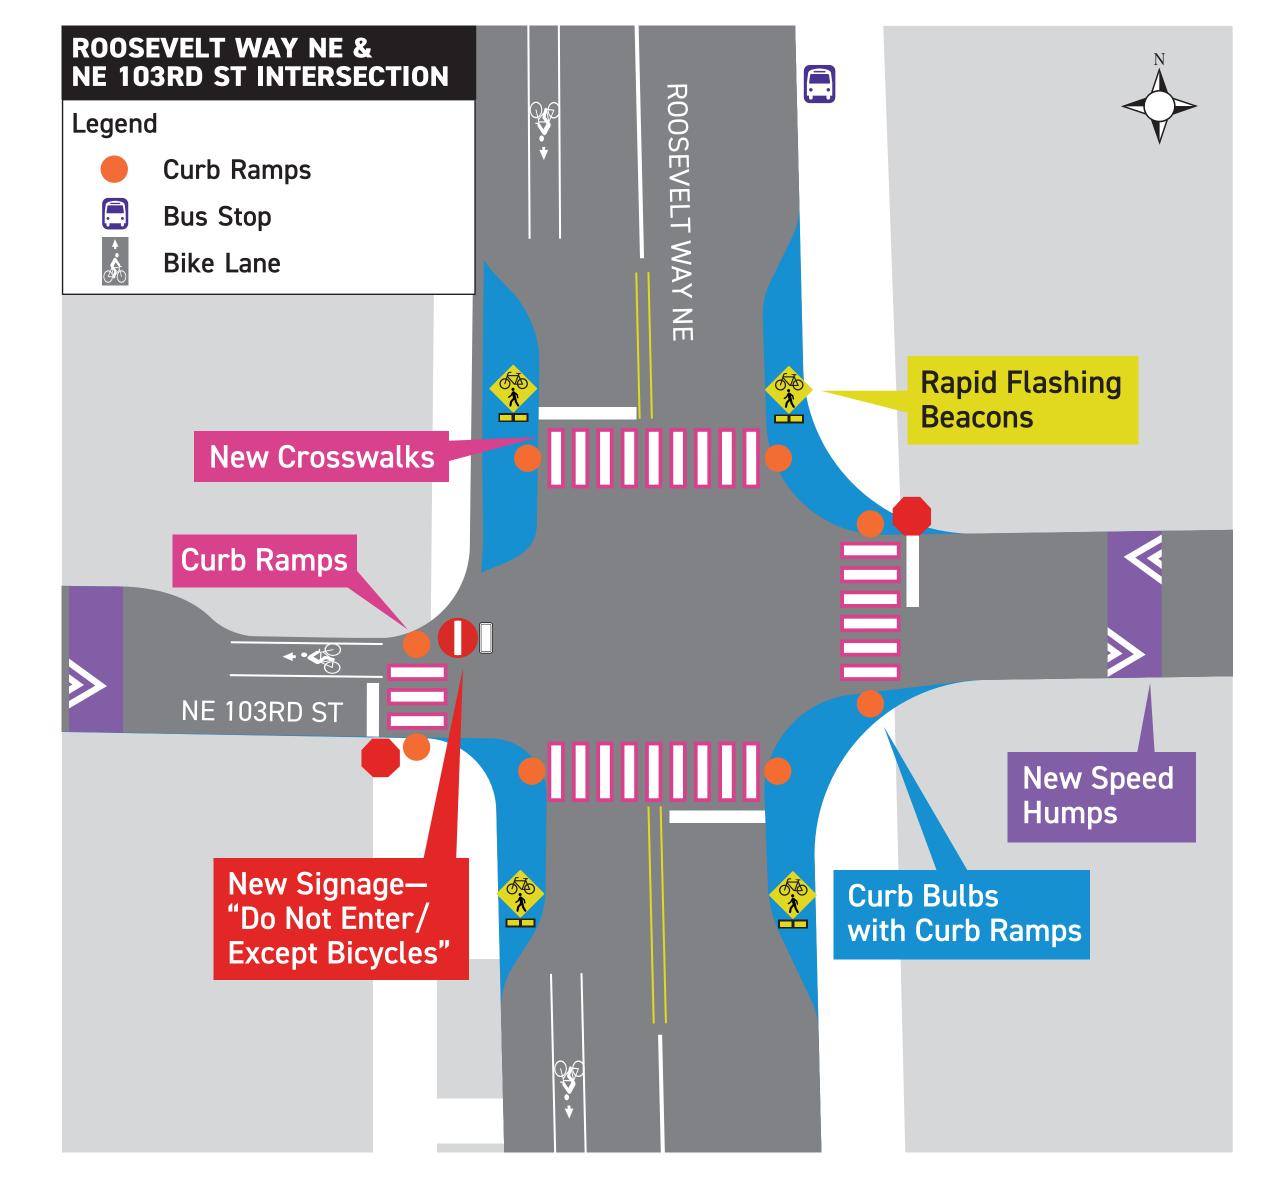

# MOST PROMISING ROUTE CROSSING TREATMENTS

#### Roosevelt Way NE & NE 103rd St Crossing Treatment