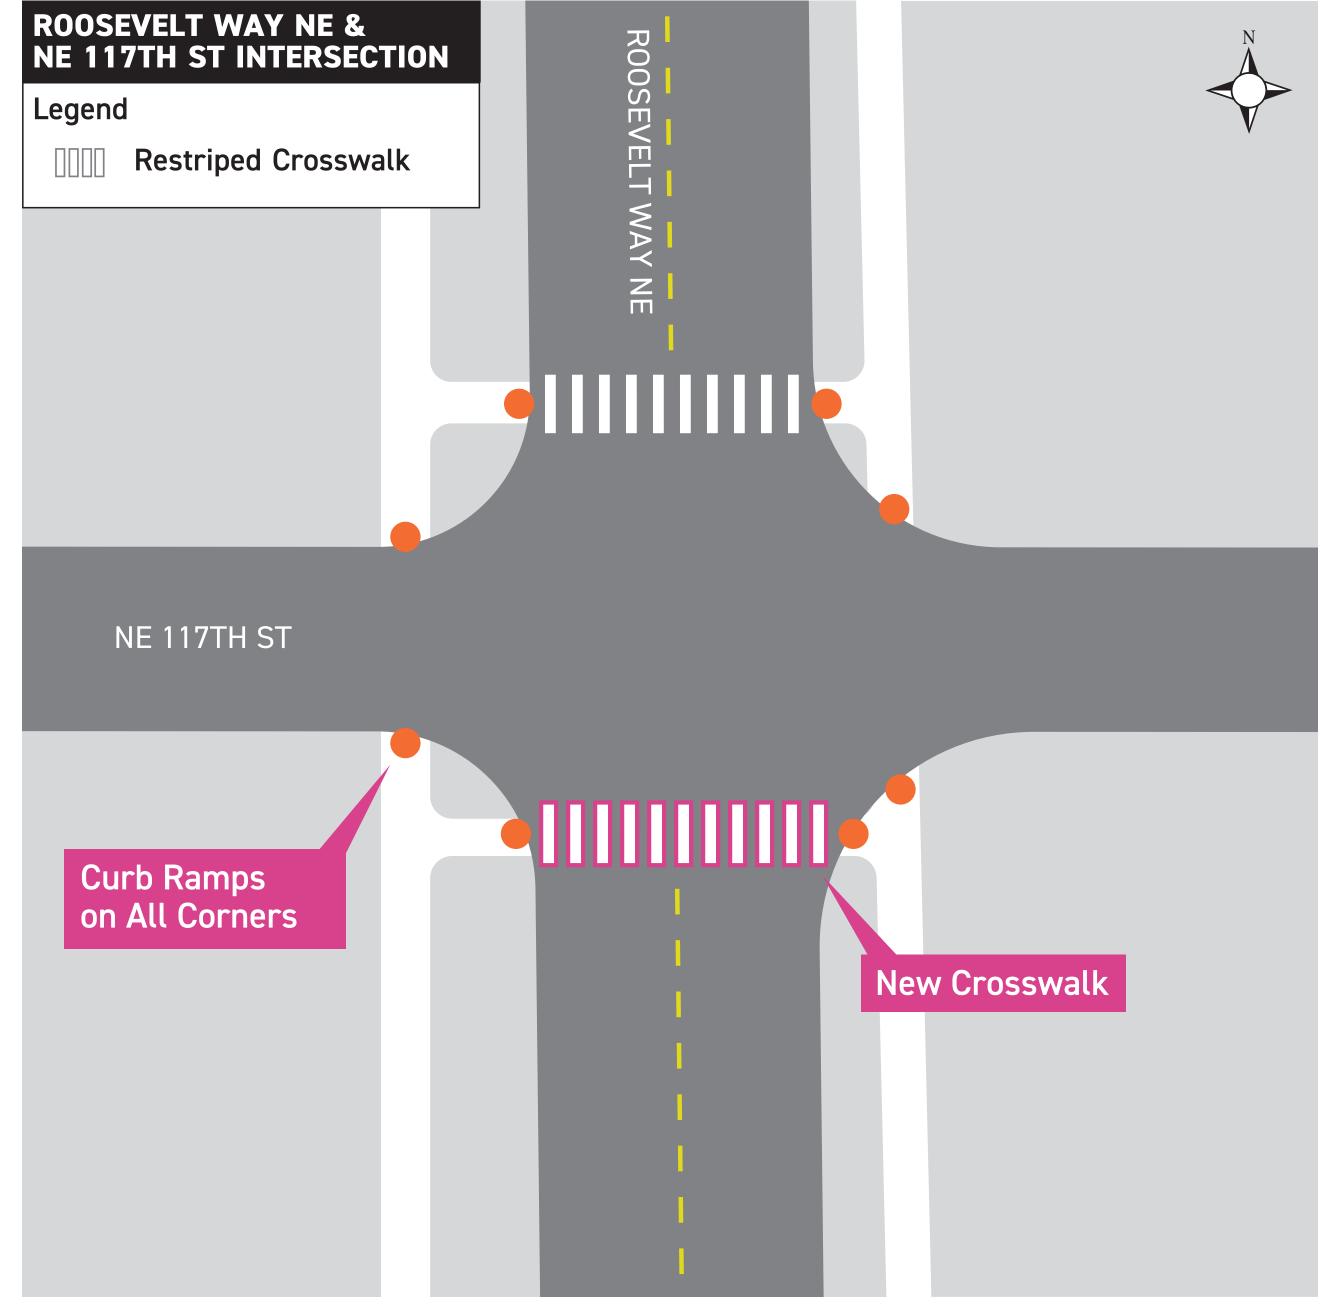

facilities (14%)

#### **Walk Route Priorities:**

- Highest-quality pedestrian facilities (#1)
- Safest crossings of busy streets (#2)
- Least amount of car and truck traffic (#3)

#### **Bike Route Priorities:**

- Least amount of car and truck traffic (#1)
- Highest-quality bike facilities (#2)
- Safest crossings of busy streets (#3)

WHAT'D WE MISS? LET US KNOW.





# MOST PROMISING ROUTE CROSSING TREATMENTS

#### 5th Ave NE & NE 103rd St Crossing Treatment



#### 5th Ave NE & NE 103rd St Crossing Treatment



#### Roosevelt Way NE & NE 103rd St Crossing Treatment





# MOST PROMISING ROUTE PHASE 2 CROSSING TREATMENTS

#### NE Northgate Way & 8th Ave NE Crossing Treatment



## NE Northgate Way & 8th Ave NE Crossing Treatment



## Roosevelt Way NE & NE 117th St Crossing Treatment







### PLANNING PROCESS



### Selecting the most promising route:

|                                             | WEST OPTIONS             |                         |                         | EAST OPTIONS            |                         | CONNECTOR OPTIONS       |                          |
|---------------------------------------------|--------------------------|-------------------------|-------------------------|-------------------------|-------------------------|-------------------------|--------------------------|
|                                             | Option 1:<br>NE 103rd St | Option 2:<br>NE 98th St | Option 3:<br>NE 92nd St | Option 1:<br>NE 98th St | Option 2:<br>NE 97th St | Option 1:<br>8th Ave NE | Option 2:<br>12th Ave NE |
| 1. SAFETY