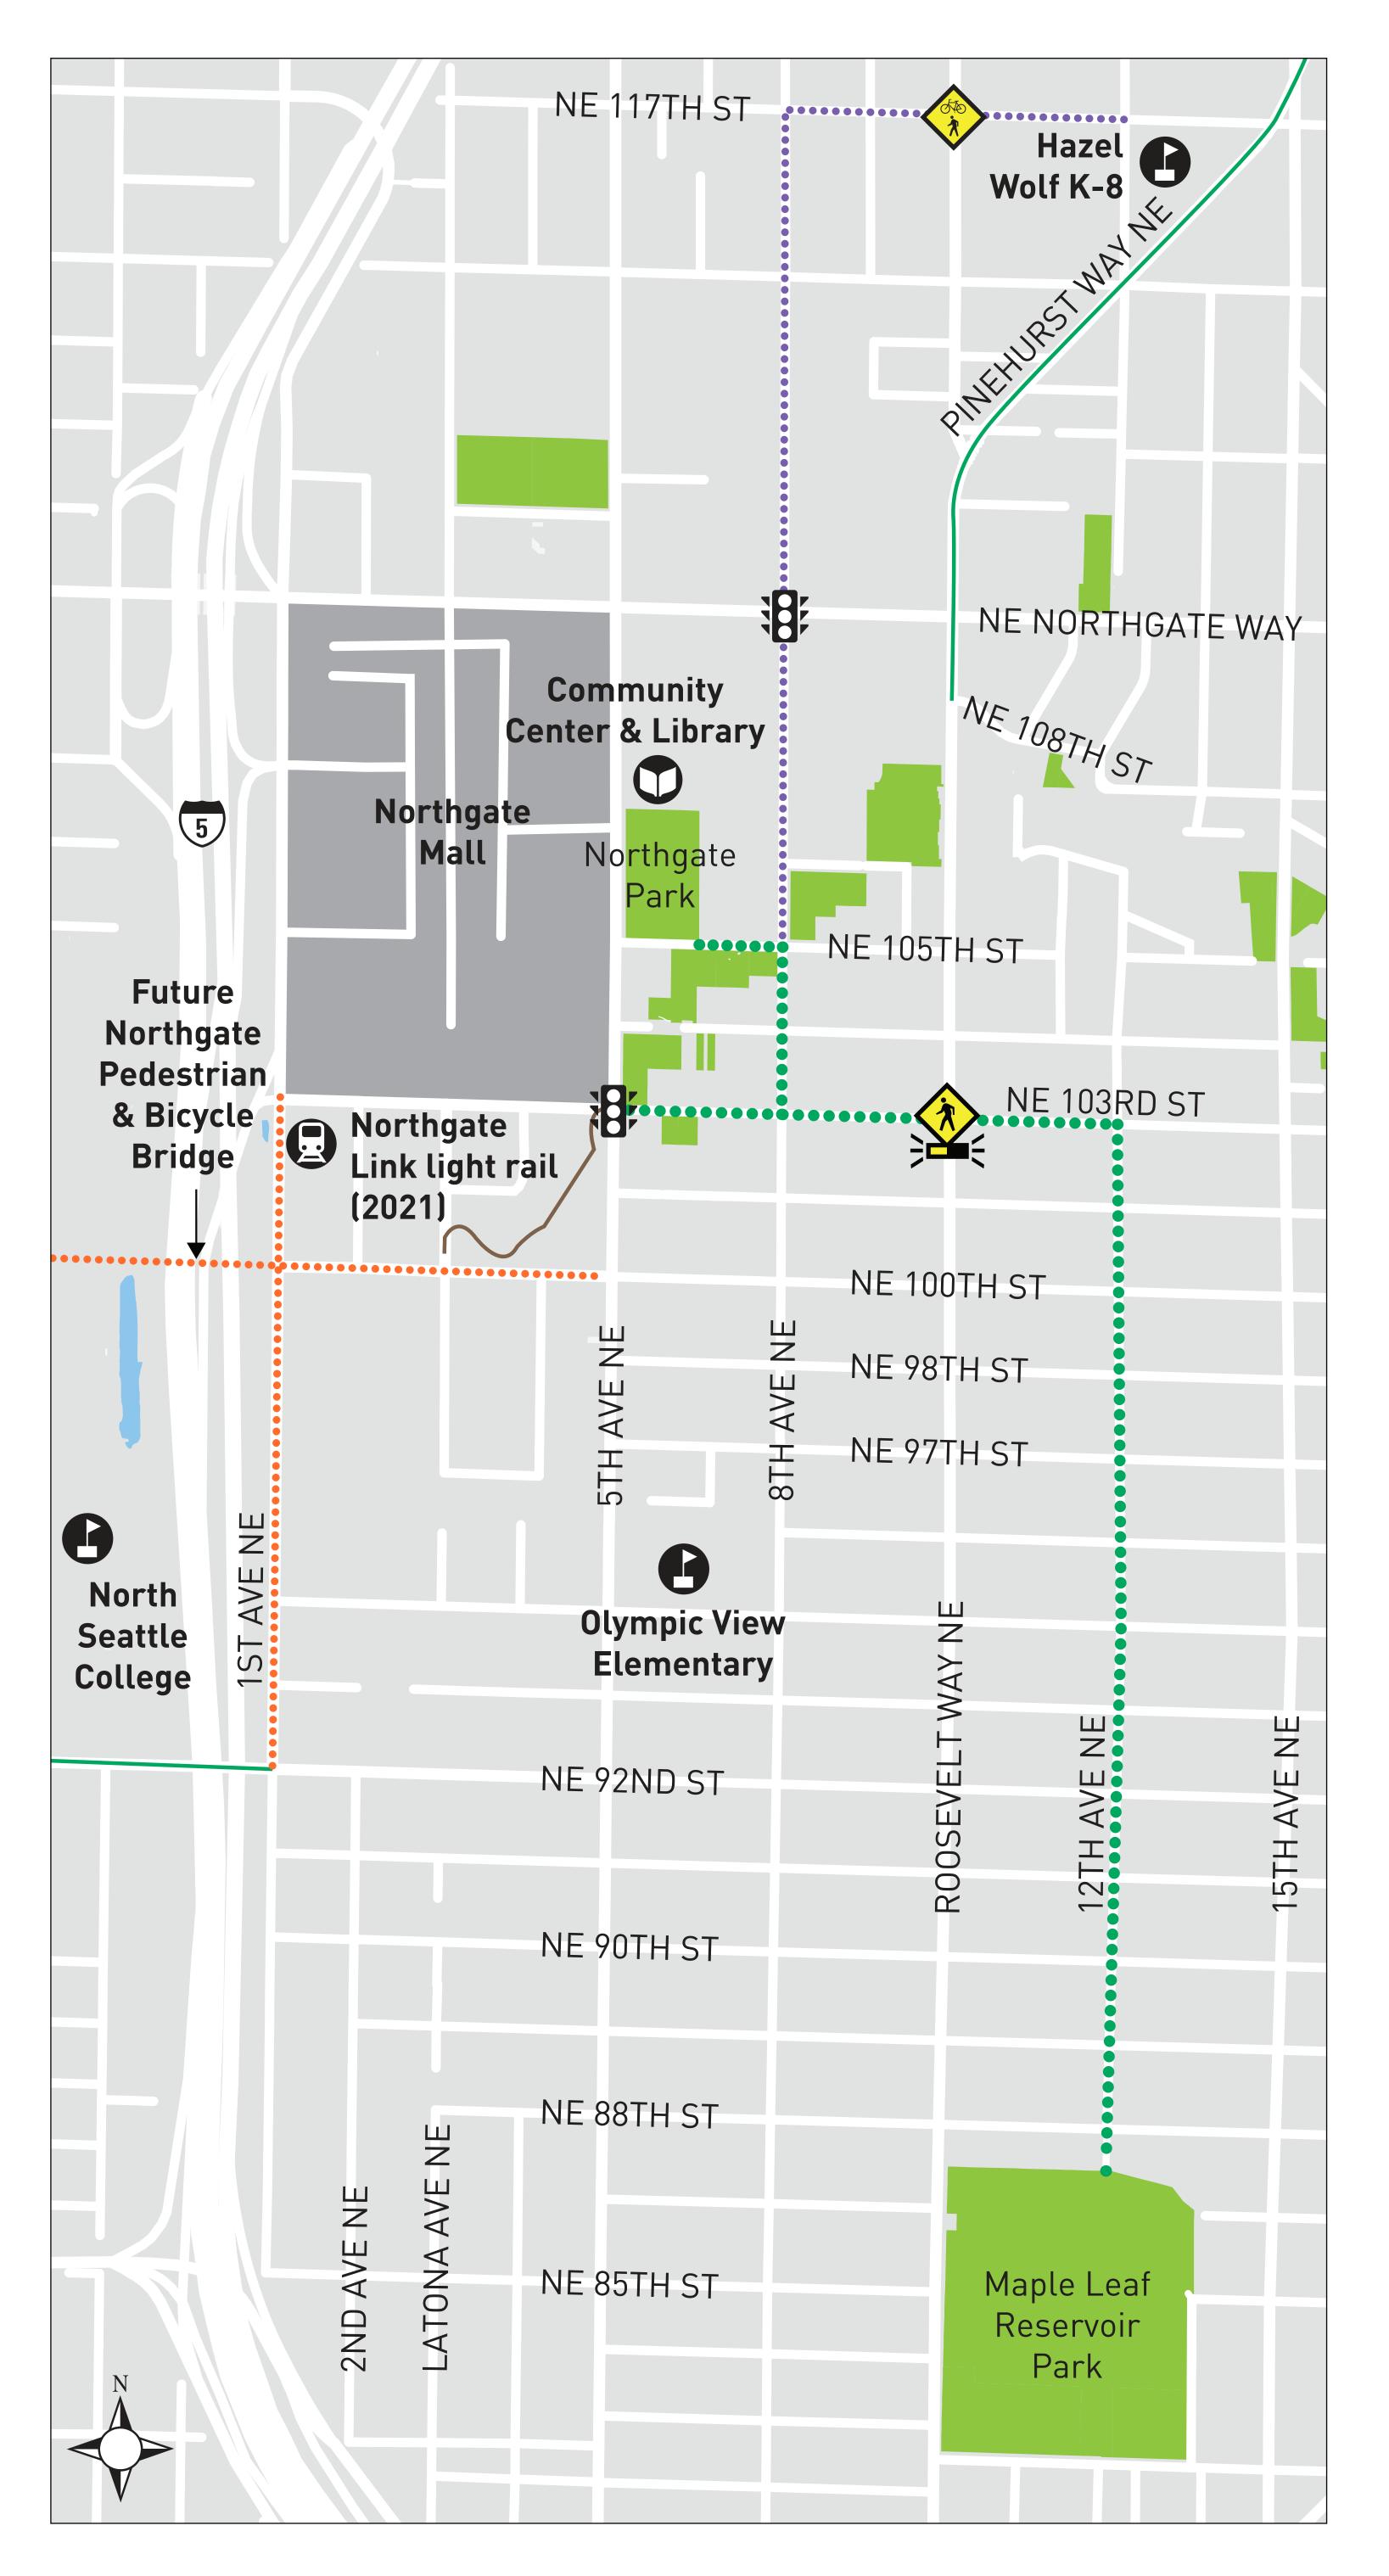

# NORTHGATE NEIGHBORHOOD GREENWAY MOST PROMISING ROUTE

#### **LEGEND**

- ••••• Most promising route
- ••••• Most promising route Phase 2
- Existing family-friendly route\*
- \*\*\*\*\*\*\* Future family-friendly route\*
- —— Seattle Public Utilities open space
- Existing crossing signal to be improved
- Proposed crossing improvement
- Proposed flashing beacon

\*Family-friendly routes include off-street trails, protected bike lanes, and neighborhood greenways