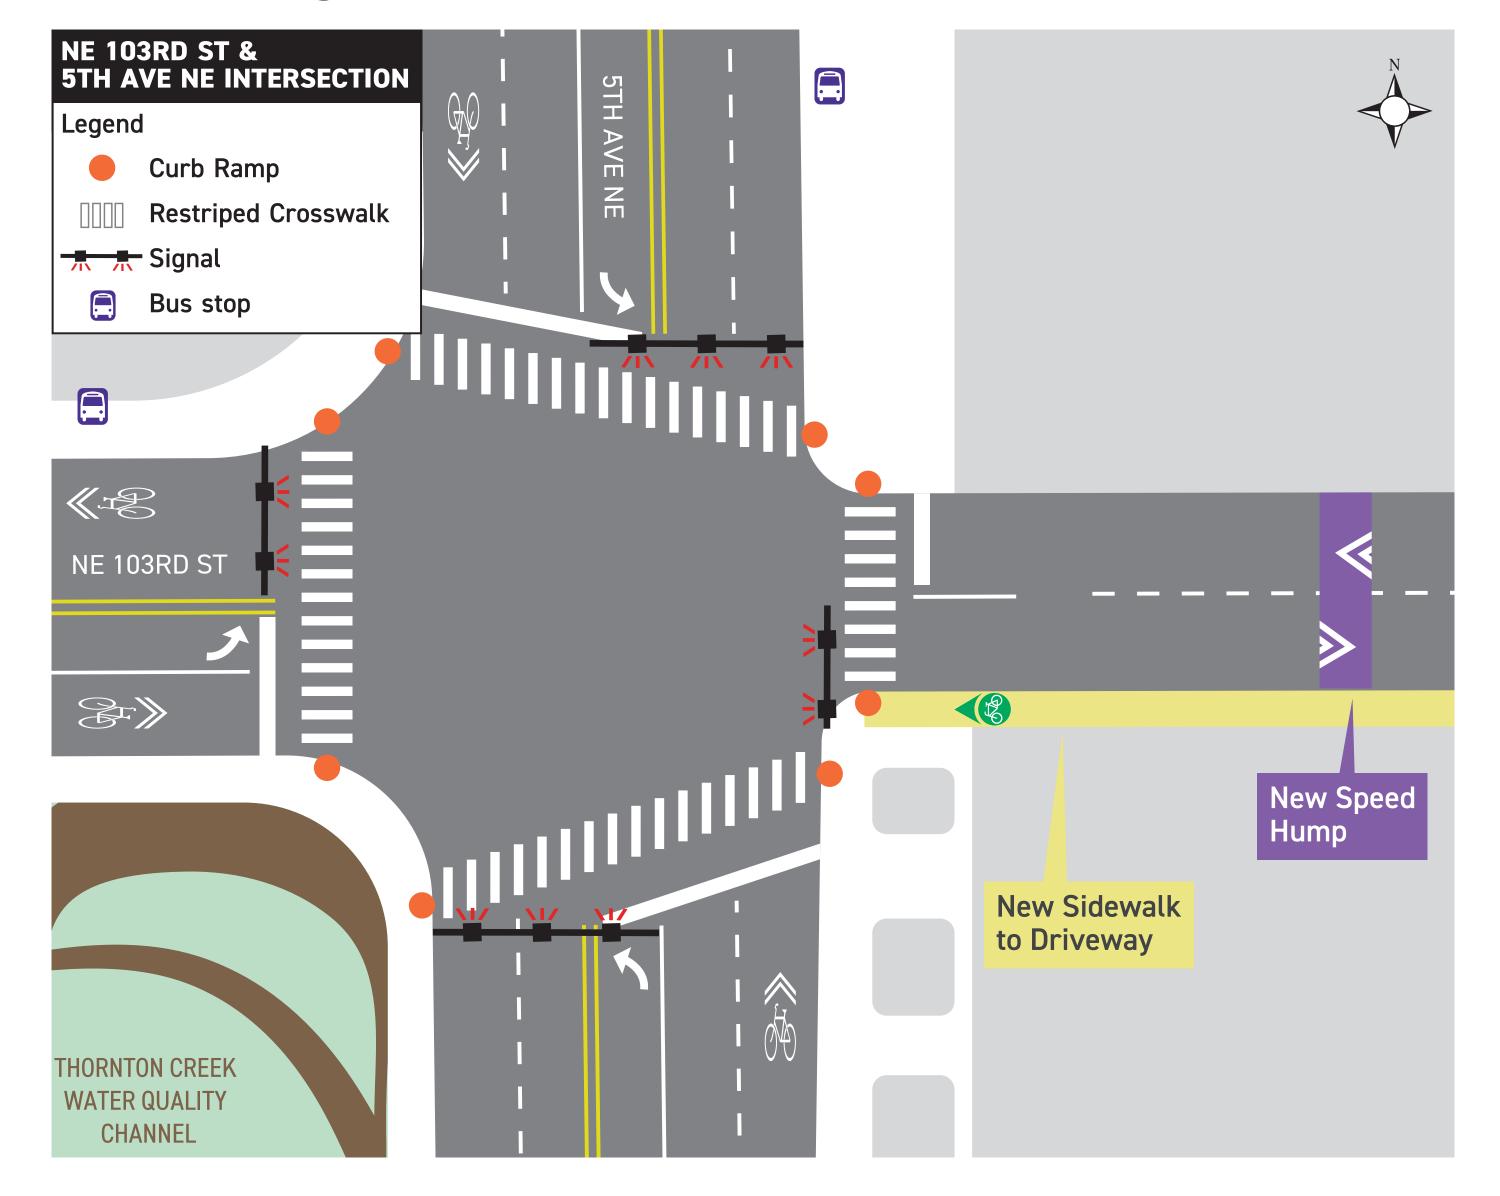

# MOST PROMISING ROUTE CROSSING TREATMENTS

#### 5th Ave NE & NE 103rd St Crossing Treatment