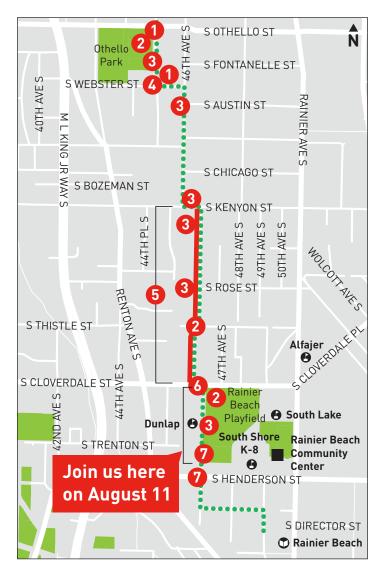

## Rainier Valley Neighborhood Greenway featuring Art Interruptions 2018

The Seattle Department of Transportation and of the Office of Arts & Culture commissioned 7 emerging public artists to create temporary art installations along the new Rainier Valley Neighborhood Greenway. Look for the art between Othello Park and Rainier Beach Playfield!

JOIN US August 11, 12-4 PM for a community event to see the art, meet the artists, and celebrate the new street improvements that make walking and biking easier. Free food and giveaways!

የዚህን መረጃ ትርጉም ከፈለጉ፣ በዚህ ስልክ ቁጥር ይደውሉ? (206) 727-8697 ናይዚ ሓበሬታ ትርጉም እንተደሊዥም፣ በዚ ቁጽሪ ስልኪ ይድውሉ? (206) 727-8697

당신이 번역이 정보를 필요로하는 경우에, (206) 727-8697? 전화 해주십시오

Artwork LocationsNeighborhood Greenway

1 Lana Blinderman
Snapshots of the
Neighborhood
www.exfactorycreative.com

2 Isobel Davis

Beeline to Dinner

www.isobeldavisart.com

**Miya Sukune**Feast
www.miyasukune.com

Lawrence Pitre
Poles of Unity
www.lcpitre.com

5 Karey Kessler
A Path of Wonderment &
Connection
www.kareykessler.com

6 Susan Ringstad-Emery Going Places - Rainier Valley www.zhibit.org/susanringst ademeryart

7 Angie Hinojos Yusuf

Utopia

www.mutinybaystudios.

weebly.com

#SeattleArtInterruptions