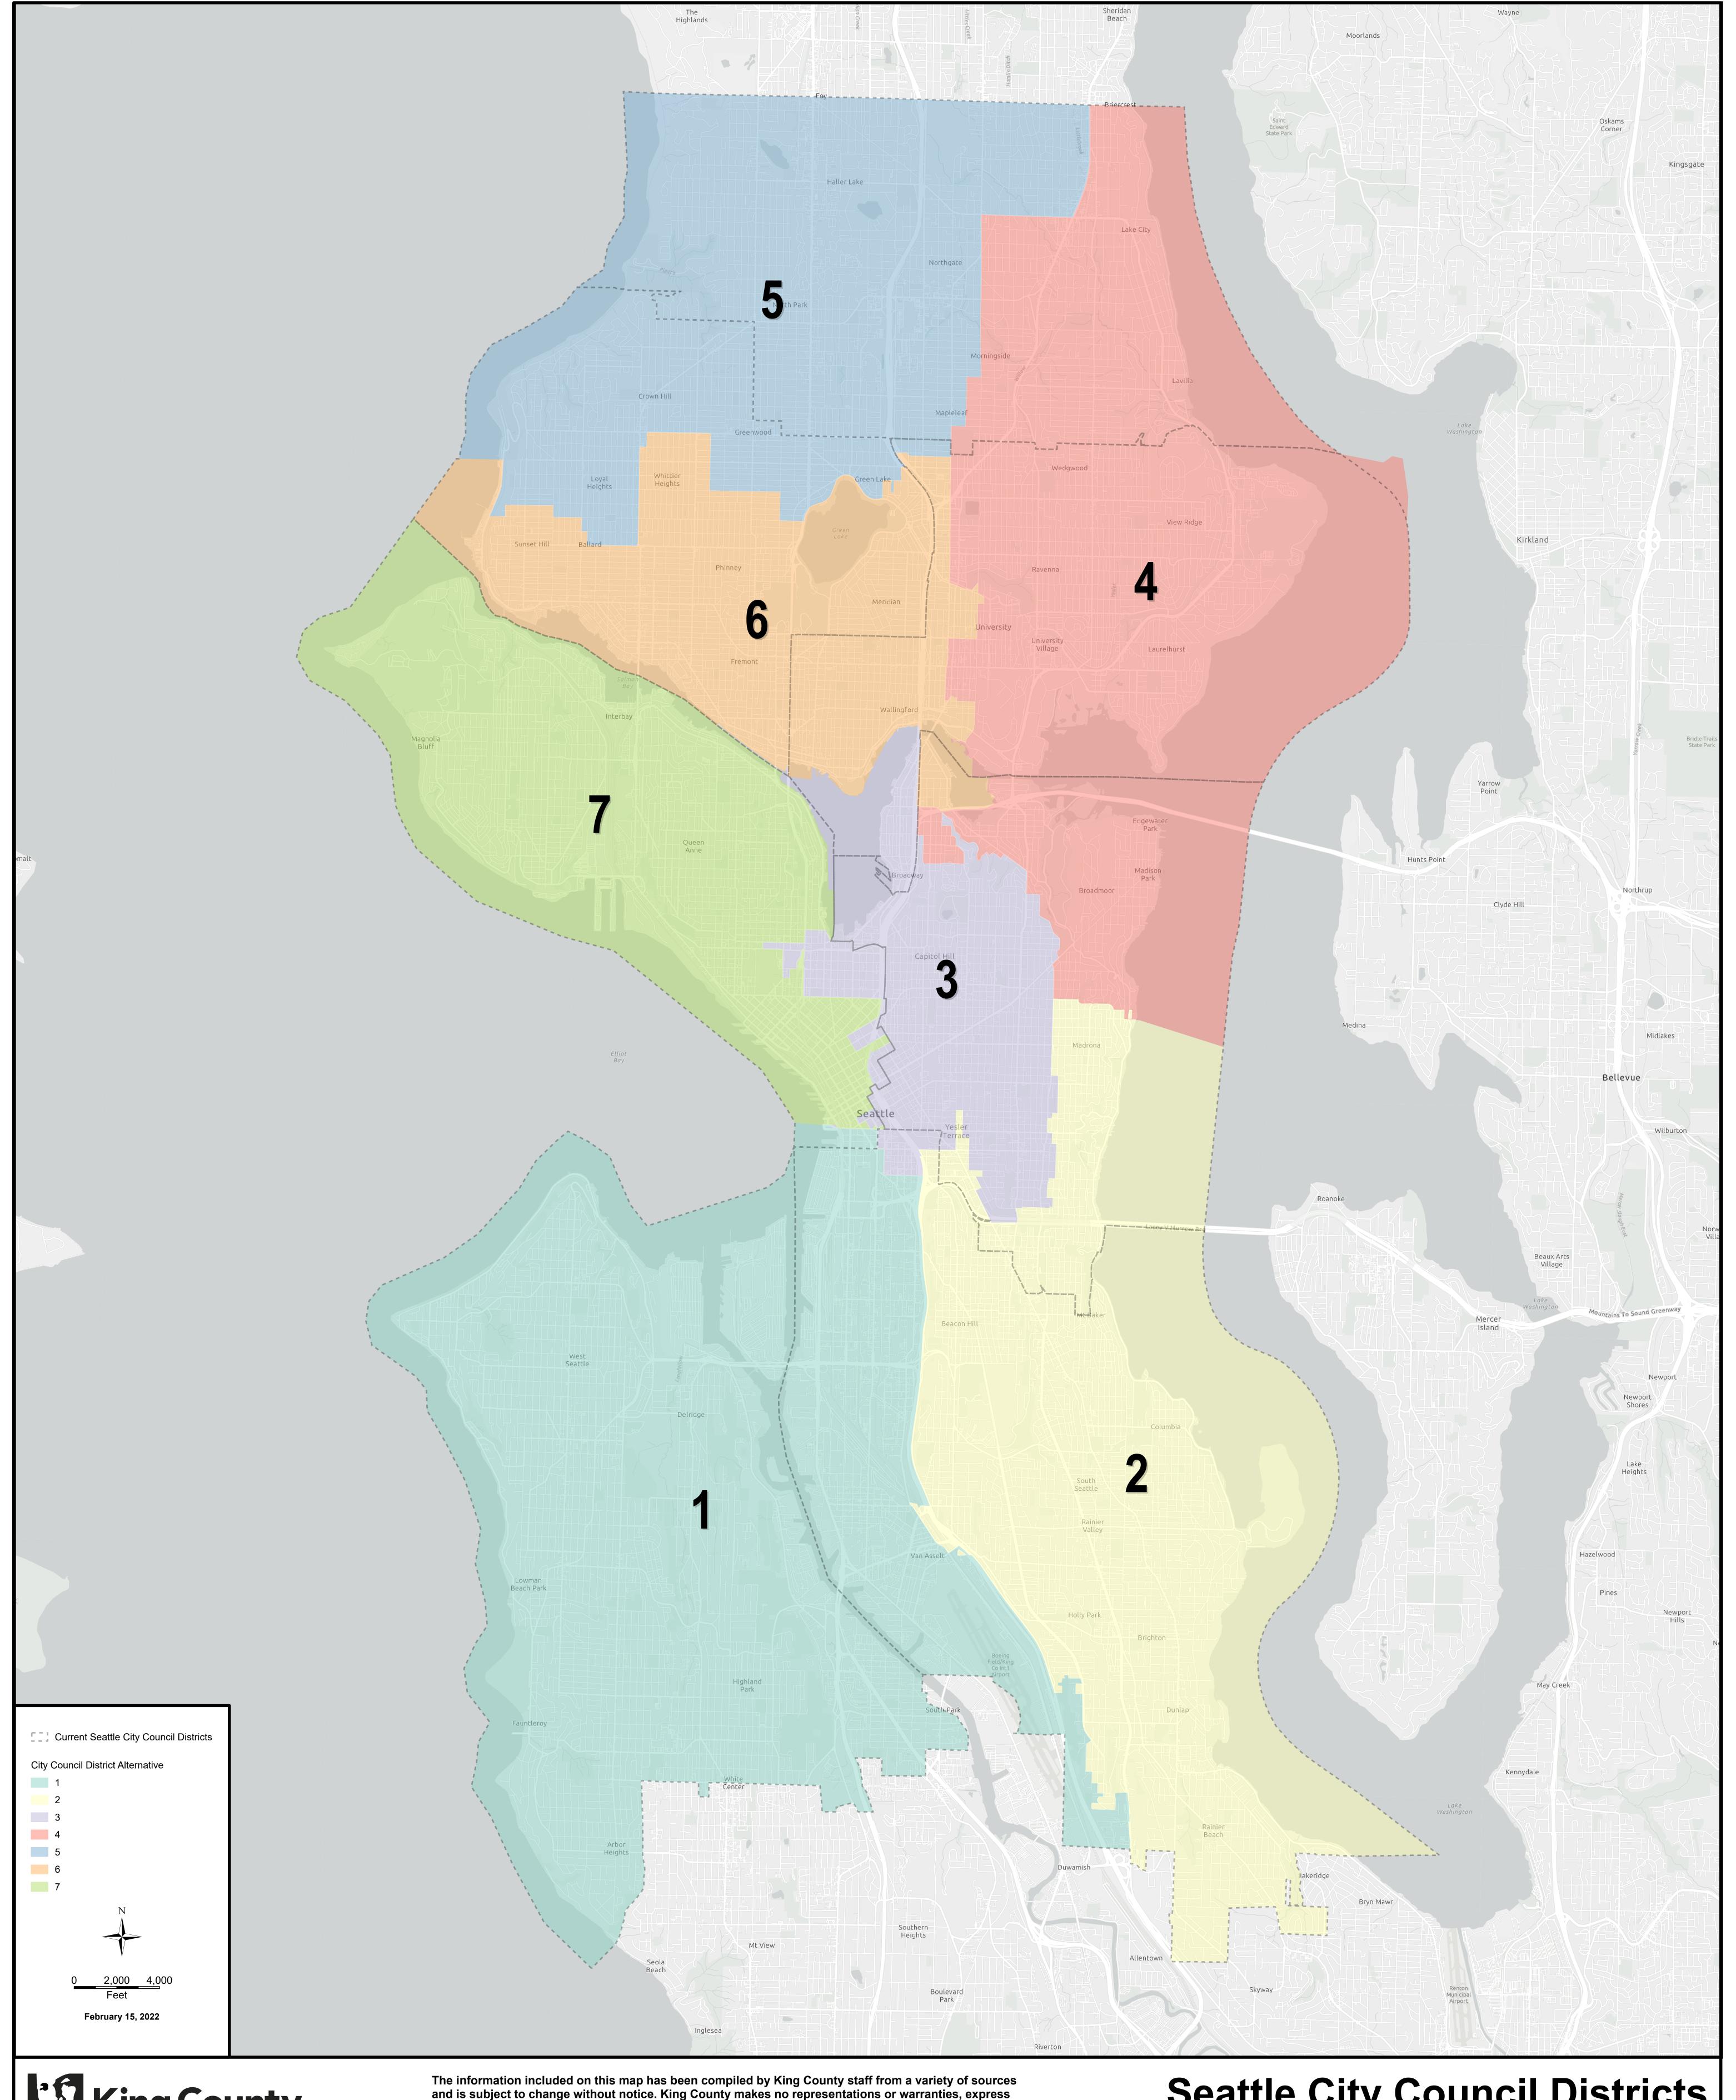

Seattle City Council Districts
Consultant Alternative Map 2

File Name: Path: J:\kcgis\client\_services\Seattle\2022\_Redistricting\projects\Seattle\_Redistricting\_FL\Seattle\_Redistricting\_FL.aprx

Data Source: City of Seattle, King County, WA State Parks GIS, Esri Canada, Esri, HERE, Garmin, SafeGraph, GeoTechnologies, Inc., METI/NASA, USGS, Bureau of Land Management, EPA, NPS, US Census Bureau, USDA