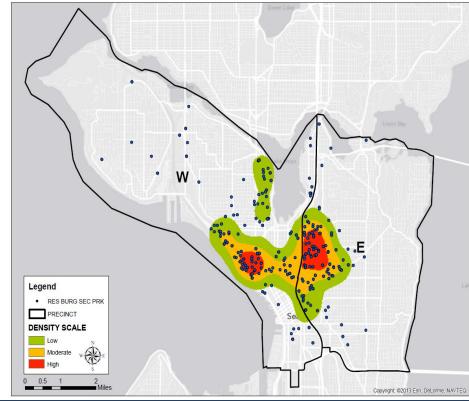

# Secure Parking Residential Burglary 2015 YTD Density for West & East Pct

A Kernel Density was completed of all Burglaries that occurred in the area. Shown above