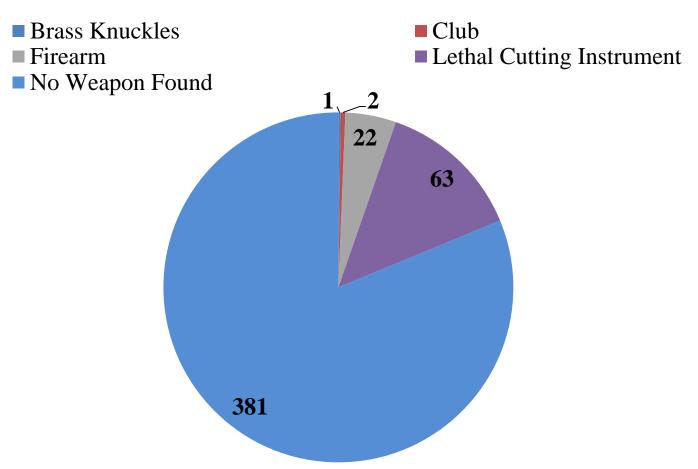

of Incidents** 25

#### **Incident Location**

Street / Sidewalk /Bus Stop 18
City Park 5
Parking Lot 2

#### **Incident Type**

| Bodyforce | 13 |
|-----------|----|
| Weapon    | 6  |
| Gun       | 6  |



### EAST PRECINCT

### **Residential Burgs**

June 23 to July 20, 2015

Number of Incidents 37

Method of Entry

Force 20 None Force 14

Premise Type

House 17 Apartments/Condos 20

Occupied 6

**No Repeat Locations** 



# EAST PRECINCT MCPP

# Central Area/Squire Park

**Priorities** 

- Homicide
- Narcotics Activity
- Assault
- DV Issues
- Traffic (Speeding)



# **BIAS REPORTING**

#### **Citywide Bias Incident Reporting 2015 YTD**



\*July data as of 7/16/15

# **COMPLIANCE UPDATE**



# Subjects Frisked during *Terry* stop (*n*=2,403)



# Weapons found during frisk

(n = 469)



## Resolution of stop

(n=2,403)