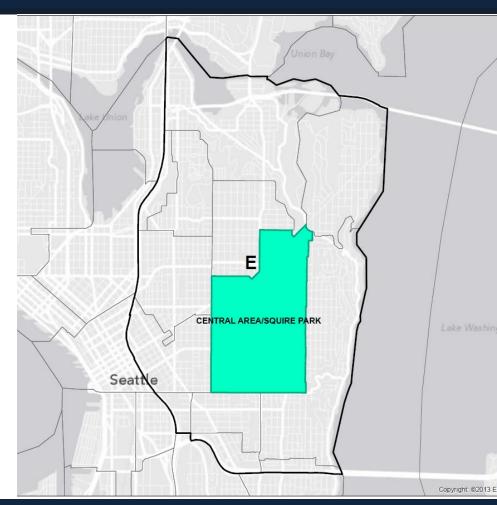

# EAST PRECINCT MCPP

# Central Area/Squire Park

**Priorities** 

- Homicide
- Narcotics Activity
- Assault
- DV Issues
- Traffic (Speeding)