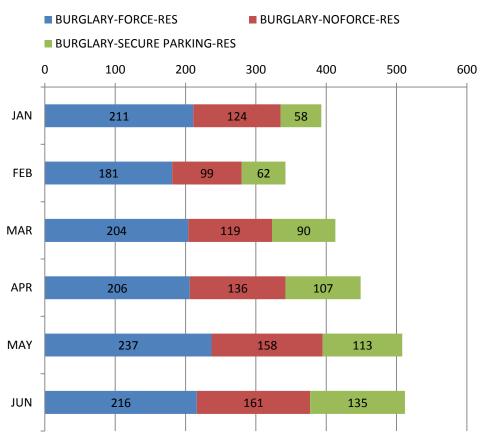

10           | 207           | 859    | 8,662        | 6,766        | -1,896        | -22%     |
| Motor Vehicle Theft                                      | 69            | 62            | 58            | 49            | 238    | 3,156        | 2,089        | -1,067        | -34%     |
| Property Crime TOTAL                                     | 686           | 688           | 588           | 565           | 2,527  | 22,379       | 19,392       | -2,987        | -13%     |
| GRAND TOTAL                                              | 783           | 777           | 663           | 643           | 2,866  | 24,331       | 21,401       | -2,930        | -12%     |

Data derived from SPD Operations Dashboard on 7/21/15.

## RESIDENTIAL BURGLARY

#### 2015 RESIDENTIAL BURGLARY BY TYPE & MONTH



# Secure Parking Residential Burglary 2015 YTD Density for West & East Pct



### **RESIDENTIAL BURGLARY: SECURE PARKING FOLLOW-UP**

#### **West Pct Crime Analysis**

#### Burglary Pattern Q2, Q3

2200 Hrs. average time.

Time Range:

Date Range:

Events:

07/07/2015 225804:7/2/2015 07-03 to 07-11-15 Avg Days Between Hits: 2 Repeat Day: MO: Suspect enters private garages and Steals bicycles. Suspect Described: W/M/22-29/5-08/175#/ 07/07/2015 231995: 07/07/2015 Long hair described in 237196 Possible: NA Evidence: Latent Prints: 225804 Video: 237196 Possible Suspect Vehicle: NA Target: Bicycles secured or un-secured

A Kernel Density was completed of all Burglaries that occurred in the area. Shown above

#### **East Pct Crime Analysis**

East Precinct Residential Secure Parking Garage Bur