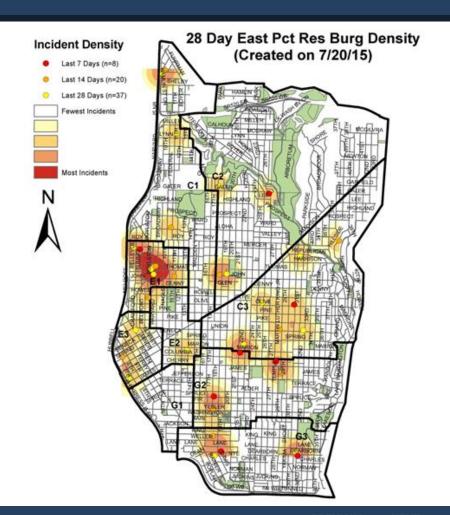

### EAST PRECINCT

### **Residential Burgs**

June 23 to July 20, 2015

Number of Incidents 37

Method of Entry

Force 20 None Force 14

Premise Type

House 17 Apartments/Condos 20

Occupied 6

**No Repeat Locations** 