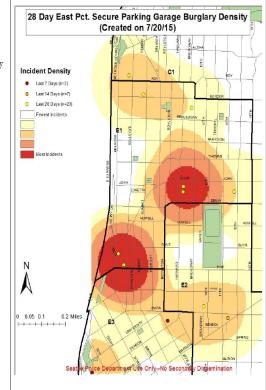

### **RESIDENTIAL BURGLARY: SECURE PARKING FOLLOW-UP**

#### **East Pct Crime Analysis**

East Precinct Residential Secure Parking Garage Burglary Information

Number of Reports: 25

Date Range: June 23-July 20, 2015 Time Range: 2330-0300 Hours

Most Common Days: Sunday, Tuesday & Wednesday

Suspect Description: None

Items & Method Stolen:

36% (9) Bicycles

36% (9) Carprowl Only

8% (2) Carprowl+Bicycle Theft

12% (3) Camping Gear (from Carprowls)

Method of Entry:

92% (23) Unknown or open door

8% (2) Pried or broke door locking mechanism

Building Type:

88% (22) Apartment or Condominium with ground level or subterranean garage

12% (3) House or 4Plex with attached garage

Evidence:

STREI

12% (3) Video recovered by Patrol

20% (5) Possible video available

Suspect Information:

2015-237167 W/M 30-49yo 6-02/170 Slim Build 2015-239516 W/M 25-30 yo Mohawk Hairstyle

In shades of blue to red.