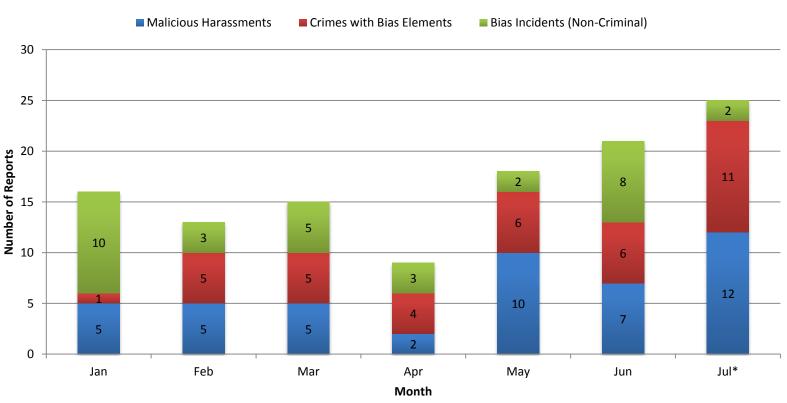

# **BIAS REPORTING**

#### **Citywide Bias Incident Reporting 2015 YTD**

\*July data as of 7/16/15