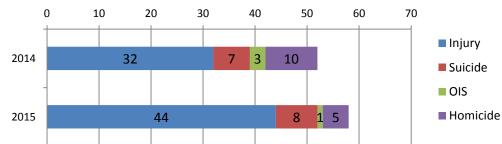

# Shots Fired Resulting in Injury or Death YTD January 1 to July 20 (2014 and 2015)

**Crime Gun Task Force** 

NIBIN/IBIS Hits YTD 2015: 116