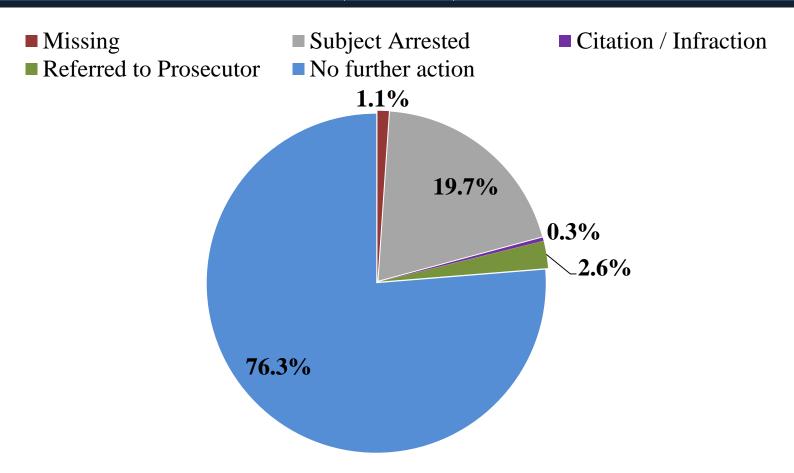

ocation**

Street / Sidewalk /Bus Stop 18
City Park 5
Parking Lot 2

#### **Incident Type**

| Bodyforce | 13 |
|-----------|----|
| Weapon    | 6  |
| Gun       | 6  |



### EAST PRECINCT

### **Residential Burgs**

June 23 to July 20, 2015

Number of Incidents 37

Method of Entry

Force 20 None Force 14

Premise Type

House 17 Apartments/Condos 20

Occupied 6

**No Repeat Locations** 



# EAST PRECINCT MCPP

# Central Area/Squire Park

**Priorities** 

- Homicide
- Narcotics Activity
- Assault
- DV Issues
- Traffic (Speeding)



# **BIAS REPORTING**

#### **Citywide Bias Incident Reporting 2015 YTD**



\*July data as of 7/16/15

# **COMPLIANCE UPDATE**



# Subjects Frisked during *Terry* stop (*n*=2,403)



# Weapons found during frisk

(n = 469)



## Resolution of stop

(n=2,403)