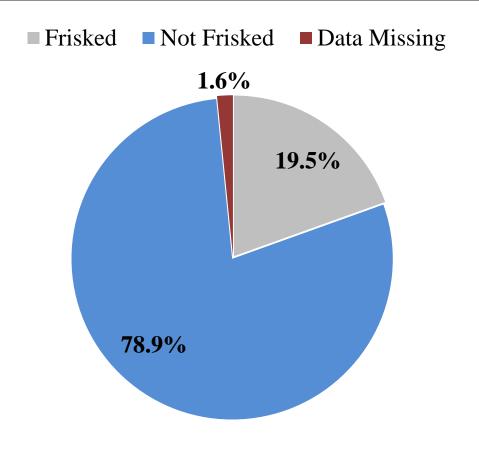

une 23th through July 20th 2015.

**Number of Incidents** 25

#### **Incident Location**

Street / Sidewalk /Bus Stop 18
City Park 5
Parking Lot 2

#### **Incident Type**

| Bodyforce | 13 |
|-----------|----|
| Weapon    | 6  |
| Gun       | 6  |



### EAST PRECINCT

### **Residential Burgs**

June 23 to July 20, 2015

Number of Incidents 37

Method of Entry

Force 20 None Force 14

Premise Type

House 17 Apartments/Condos 20

Occupied 6

**No Repeat Locations** 



# EAST PRECINCT MCPP

# Central Area/Squire Park

**Priorities** 

- Homicide
- Narcotics Activity
- Assault
- DV Issues
- Traffic (Speeding)



# **BIAS REPORTING**

#### **Citywide Bias Incident Reporting 2015 YTD**



\*July data as of 7/16/15

# **COMPLIANCE UPDATE**



# Subjects Frisked during *Terry* stop (*n*=2,403)



# Weapons found during frisk

(n = 469)



## Resolution of stop

(n=2,403)