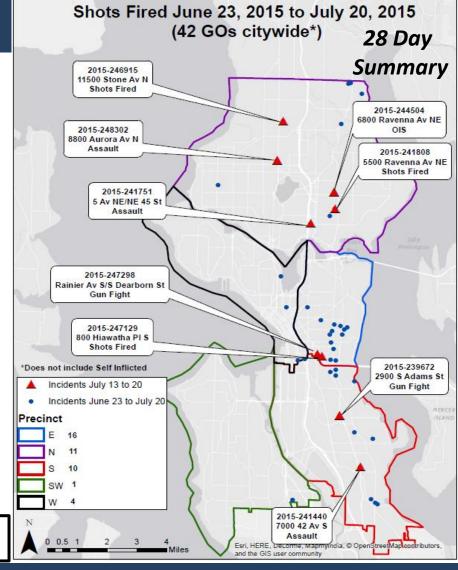

en:

36% (9) Bicycles

36% (9) Carprowl Only

8% (2) Carprowl+Bicycle Theft

12% (3) Camping Gear (from Carprowls)

Method of Entry:

92% (23) Unknown or open door

8% (2) Pried or broke door locking mechanism

Building Type:

88% (22) Apartment or Condominium with ground level or subterranean garage

12% (3) House or 4Plex with attached garage

Evidence:

STREI

12% (3) Video recovered by Patrol

20% (5) Possible video available

Suspect Information:

2015-237167 W/M 30-49yo 6-02/170 Slim Build 2015-239516 W/M 25-30 yo Mohawk Hairstyle



In shades of blue to red.

### **SHOTS FIRED**

# Shots Fired Totals YTD January 1 to July 20 (2012-2015)



# Shots Fired Resulting in Injury or Death YTD January 1 to July 20 (2014 and 2015)



**Crime Gun Task Force** 

NIBIN/IBIS Hits YTD 2015: 116



# **PRECINCT UPDATES**





# NORTH PRECINCT MAJOR CRIME

28 Day & Year to Date (YTD) Detail NORTH

| Crime Category                                           | WEEK 1<br>06/21 - 06/27 | WEEK 2<br>06/28 - 07/04 | WEEK 3<br>07/05 - 07/11 | WEEK 4<br>07/12 - 07/18 | 28 DAY<br>Total | YTD<br>07/18<br>2014 | YTD<br>07/18<br>2015 | YTD<br>Amount<br>Change | YTD<br>%<br>Change |
|----------------------------------------------------------|-------------------------|-------------------------|-------------------------|-------------------------|-----------------|----------------------|----------------------|-------------------------|--------------------|
| Homicide                                                 | 0                       | 0                       | 1                       | 0