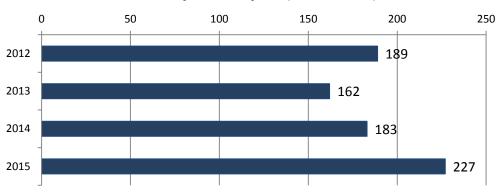

e: June 23-July 20, 2015 Time Range: 2330-0300 Hours

Most Common Days: Sunday, Tuesday & Wednesday

Suspect Description: None

Items & Method Stolen:

36% (9) Bicycles

36% (9) Carprowl Only

8% (2) Carprowl+Bicycle Theft

12% (3) Camping Gear (from Carprowls)

Method of Entry:

92% (23) Unknown or open door

8% (2) Pried or broke door locking mechanism

Building Type:

88% (22) Apartment or Condominium with ground level or subterranean garage

12% (3) House or 4Plex with attached garage

Evidence:

STREI

12% (3) Video recovered by Patrol

20% (5) Possible video available

Suspect Information:

2015-237167 W/M 30-49yo 6-02/170 Slim Build 2015-239516 W/M 25-30 yo Mohawk Hairstyle



In shades of blue to red.

### **SHOTS FIRED**

# Shots Fired Totals YTD January 1 to July 20 (2012-2015)



# Shots Fired Resulting in Injury or Death YTD January 1 to July 20 (2014 and 2015)



**Crime Gun Task Force** 

NIBIN/IBIS Hits YTD 2015: 116



# **PRECINCT UPDATES**





# NORTH PRECINCT MAJOR CRIME

28 Day & Year to Date (YTD) Detail NORTH

| Crime Category                                           | WEEK 1<br>06/21 - 06/27 | WEEK 2<br>06/28 - 07/04 | WEEK 3<br>07/05 - 07/11 | WEEK 4<br>07/12 - 07/18 | 28 DAY<br>Total | YTD<br>07/18<br>2014 | YTD<br>07/18<br>2015 | YTD<br>Amount<br>Change | YTD<br>%<br>Change |
|----------------------------------------------------------|-------------------------|-------------------------|-------------------------|-------------------------|-----------------|----------------------|----------------------|-------------------------|--------------------|