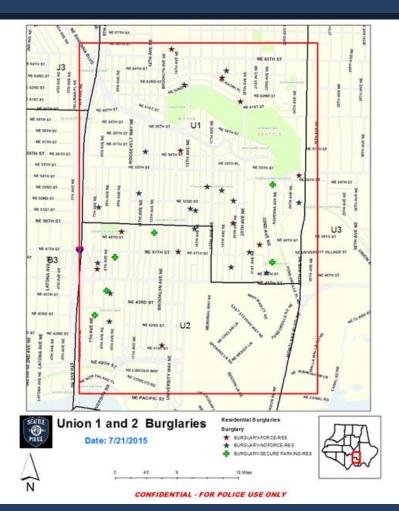

#### **East Pct Crime Analysis**

East Precinct Residential Secure Parking Garage Burglary Information

Number of Reports: 25

Date Range: June 23-July 20, 2015 Time Range: 2330-0300 Hours

Most Common Days: Sunday, Tuesday & Wednesday

Suspect Description: None

Items & Method Stolen:

36% (9) Bicycles

36% (9) Carprowl Only

8% (2) Carprowl+Bicycle Theft

12% (3) Camping Gear (from Carprowls)

Method of Entry:

92% (23) Unknown or open door

8% (2) Pried or broke door locking mechanism

Building Type:

88% (22) Apartment or Condominium with ground level or subterranean garage

12% (3) House or 4Plex with attached garage

Evidence:

STREI

12% (3) Video recovered by Patrol

20% (5) Possible video available

Suspect Information:

2015-237167 W/M 30-49yo 6-02/170 Slim Build 2015-239516 W/M 25-30 yo Mohawk Hairstyle

In shades of blue to red.