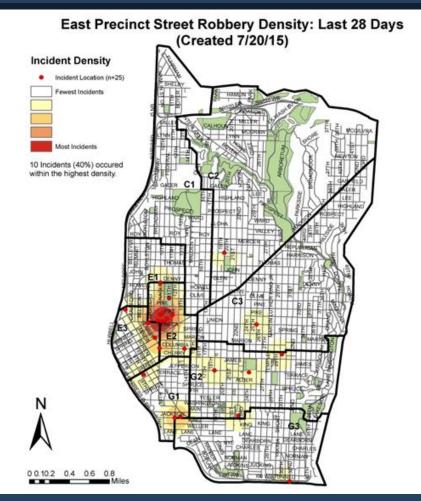

# EAST PRECINCT

### **Street Robbery**

#### **Date Range**

June 23th through July 20th 2015.

**Number of Incidents** 25

#### **Incident Location**

Street / Sidewalk /Bus Stop 18
City Park 5
Parking Lot 2

#### **Incident Type**

| Bodyforce | 13 |
|-----------|----|
| Weapon    | 6  |
| Gun       | 6  |