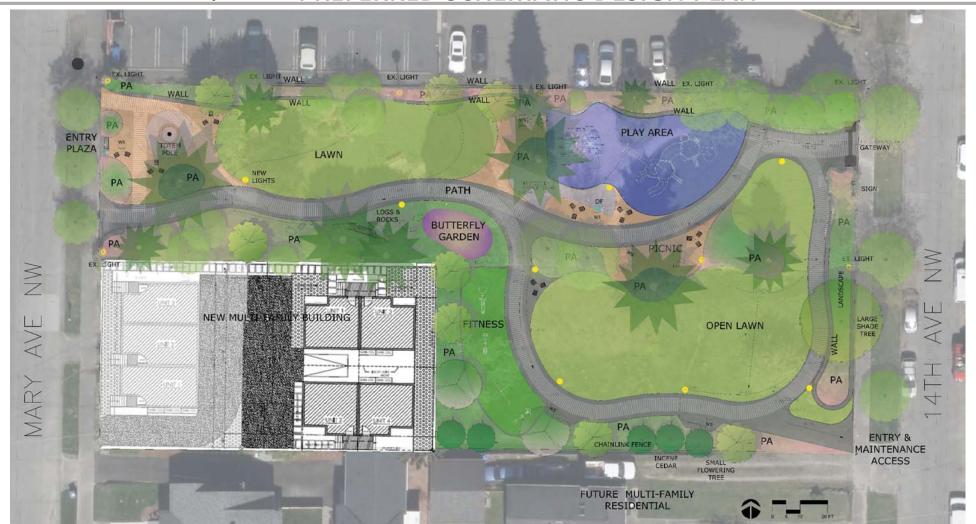

AL

ACTIVE PLAY AREA NEEDS 30' SETBACK FROM SINGLE FAMILY ZONE (SF 5000)

### **Baker Park Addition Project**

# **CHALLENGES AND OPPORTUNITIES**



- + NICE OPEN LAWN FOR FREE PLAY
- + NICE EVERGREEN TREE
- GRAFFITI AT FARTHER CORNER
- POOR VISIBILITY INTO PARK AT WEST ENTRANCE
- ILEGAL DUMPING AT NW BEHIND BAMBOO
- PICNIC TABLE / TRAIL IS NOT ADA ACCESSIBLE

SLEEP AROUND CORNER

- DECORATIVE ASIAN STYLE LIGHTING POLES NOT FUNCTION WELL
- STEEPER SLOPE AT EDGE NOT INVITING





WEST ENTRANCE

+ ASIAN STYLE EAST ENTRY GATEWAY



## **USER SURVEY**







#### **Desired Improvements**









## **CONCEPT PLAN A**



## **CONCEPT PLAN B**





#### Survey Result for Baker Park Addition

#### From 2<sup>nd</sup> Public Meeting on August 12, 2017

Total Completed Survey: 31



































Design Option - 2 | Nature Inspired Play





Play Highlights

























### Design Option 1 – Modern Play



Design Option 2 – Nature Inspired Tree House Play



### Design Option 3 – Swing & Butterfly Inspired Nature Play



Design Option 4 – Modern Tree House Play



www.gametime.com





**BAKER PARK - FITNESS** 

800.235.2440 Representative: Gary Max













Health Highlights











STRETCH BAR









PARALLEL BARS



CHEST / BACK PRESS