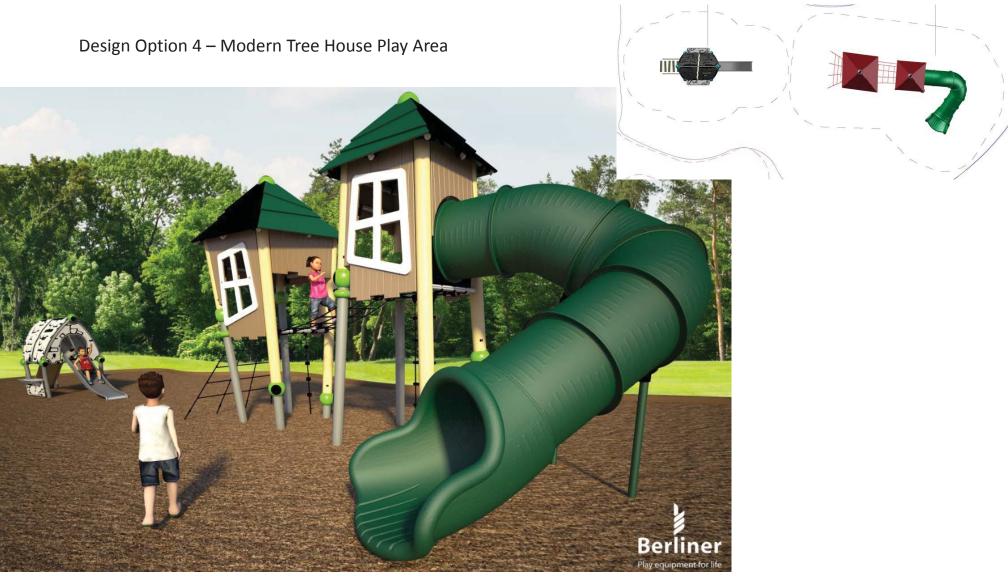

### Design Option 1 – Modern Play

Design Option 2 – Nature Inspired Tree House Play