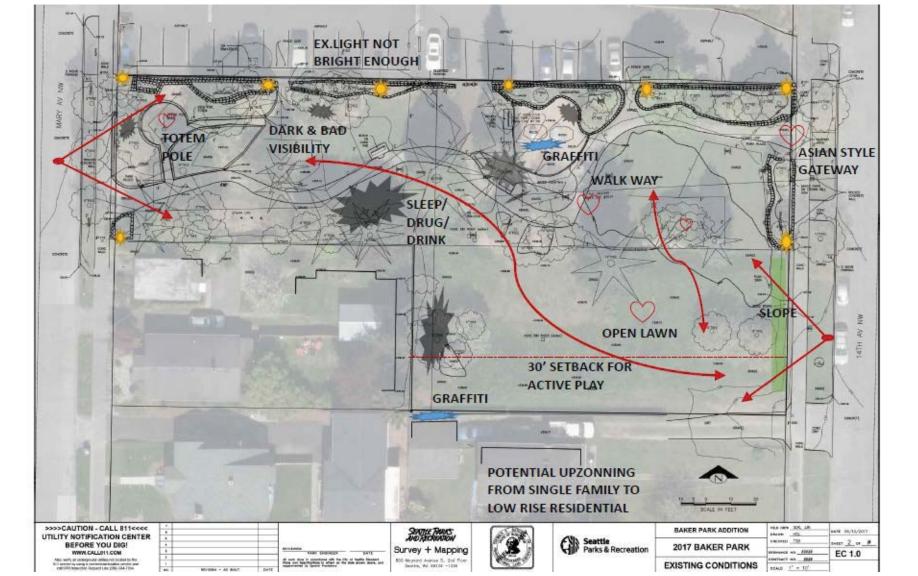

# **LOCATION AND CONTEXT**

FUTRE
UPZONING OF
SINGLE FAMILY
TO LOW RISE
RESIDENTIAL

ACTIVE PLAY AREA NEEDS 30' SETBACK FROM SINGLE FAMILY ZONE (SF 5000)

# **CHALLENGES AND OPPORTUNITIES**

- + NICE OPEN LAWN FOR FREE PLAY
- + NICE EVERGREEN TREE
- GRAFFITI AT FARTHER CORNER
- POOR VISIBILITY INTO PARK AT WEST ENTRANCE
- ILEGAL DUMPING AT NW BEHIND BAMBOO
- PICNIC TABLE / TRAIL IS NOT ADA ACCESSIBLE

SLEEP AROUND CORNER

- DECORATIVE ASIAN STYLE LIGHTING POLES NOT FUNCTION WELL
- STEEPER SLOPE AT EDGE NOT INVITING

WEST ENTRANCE

+ ASIAN STYLE EAST ENTRY GATEWAY