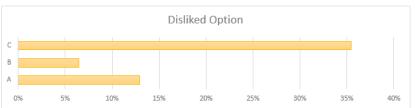

#### Survey Result for Baker Park Addition

#### From 2<sup>nd</sup> Public Meeting on August 12, 2017

Total Completed Survey: 31

Design Option - 2 | Nature Inspired Play

Play Highlights