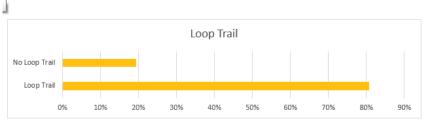

#### Survey Result for Baker Park Addition

#### From 2<sup>nd</sup> Public Meeting on August 12, 2017

Total Completed Survey: 31

Design Option - 2 | Nature Inspired Play

Play Highlights