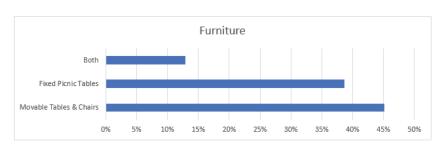

#### Survey Result for Baker Park Addition

#### From 2<sup>nd</sup> Public Meeting on August 12, 2017

Total Completed Survey: 31

Design Option - 2 | Nature Inspired Play

Play Highlights