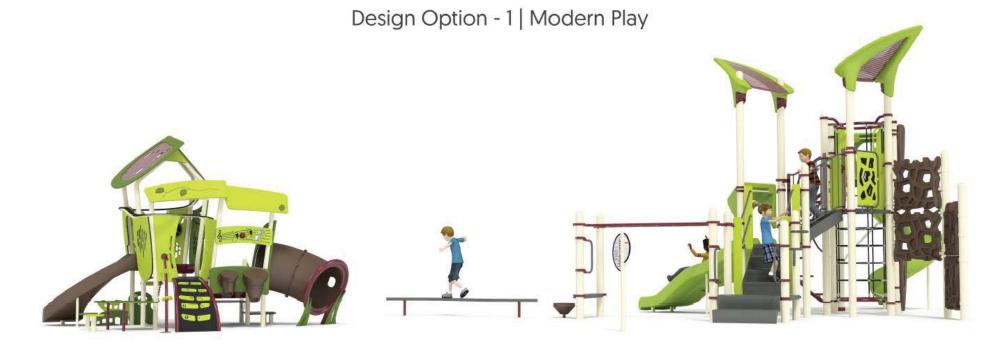

### Design Option 1 – Modern Play

Design Option 2 – Nature Inspired Tree House Play