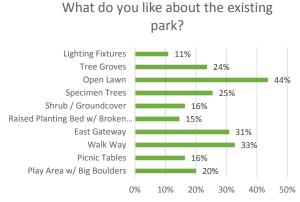

# **LOCATION AND CONTEXT**







FUTRE
UPZONING OF
SINGLE FAMILY
TO LOW RISE
RESIDENTIAL

ACTIVE PLAY AREA NEEDS 30' SETBACK FROM SINGLE FAMILY ZONE (SF 5000)

### **Baker Park Addition Project**

# **CHALLENGES AND OPPORTUNITIES**



- + NICE OPEN LAWN FOR FREE PLAY
- + NICE EVERGREEN TREE
- GRAFFITI AT FARTHER CORNER
- POOR VISIBILITY INTO PARK AT WEST ENTRANCE
- ILEGAL DUMPING AT NW BEHIND BAMBOO
- PICNIC TABLE / TRAIL IS NOT ADA ACCESSIBLE

SLEEP AROUND CORNER

- DECORATIVE ASIAN STYLE LIGHTING POLES NOT FUNCTION WELL
- STEEPER SLOPE AT EDGE NOT INVITING





WEST ENTRANCE

+ ASIAN STYLE EAST ENTRY GATEWAY



## **USER SURVEY**







#### **Desired Improvements**









## **CONCEPT PLAN A**



## **CONCEPT PLAN B**





#### Survey Result for Baker Park Addition

#### From 2<sup>nd</sup> Public Meeting on August 12, 2017

Total Completed Survey: 31



































Design Option - 2 | Nature Inspired Play





Play Highlights

























### Design Option 1 – Modern Play



Design Option 2 – Nature Inspired Tree House Play



### Design Option 3 – Swing & Butterfly Inspired Nature Play



Design Option 4 – Modern Tree House Play



www.gametime.com





**BAKER PARK - FITNESS** 

800.235.2440 Representative: Gary Max













Health Highlights











STRETCH BAR









PARALLEL BARS



CHEST / BACK PRESS