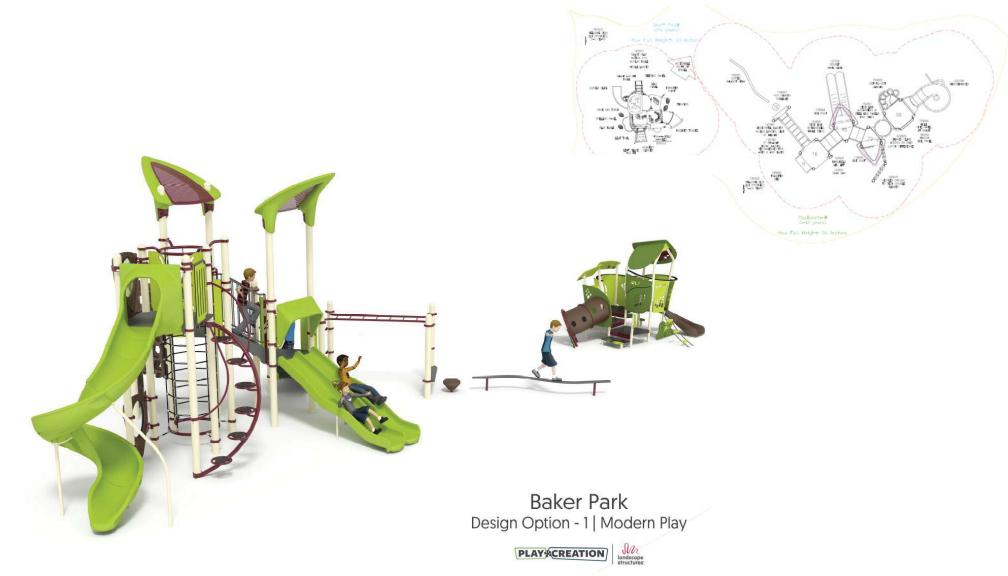

### Design Option 1 – Modern Play

Design Option 2 – Nature Inspired Tree House Play