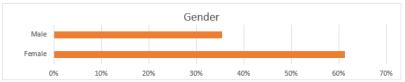

#### Survey Result for Baker Park Addition

#### From 2<sup>nd</sup> Public Meeting on August 12, 2017

Total Completed Survey: 31

Design Option - 2 | Nature Inspired Play

Play Highlights