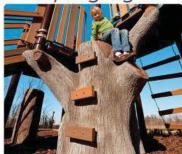

### Design Option 1 – Modern Play

Design Option 2 – Nature Inspired Tree House Play