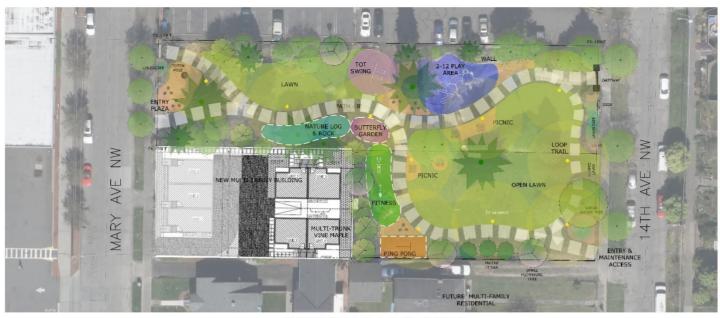

# **LOCATION AND CONTEXT**







FUTRE
UPZONING OF
SINGLE FAMILY
TO LOW RISE
RESIDENTIAL

ACTIVE PLAY AREA NEEDS 30' SETBACK FROM SINGLE FAMILY ZONE (SF 5000)

### **Baker Park Addition Project**

# **CHALLENGES AND OPPORTUNITIES**



- + NICE OPEN LAWN FOR FREE PLAY
- + NICE EVERGREEN TREE
- GRAFFITI AT FARTHER CORNER
- POOR VISIBILITY INTO PARK AT WEST ENTRANCE
- ILEGAL DUMPING AT NW BEHIND BAMBOO
- PICNIC TABLE / TRAIL IS NOT ADA ACCESSIBLE

SLEEP AROUND CORNER

- DECORATIVE ASIAN STYLE LIGHTING POLES NOT FUNCTION WELL
- STEEPER SLOPE AT EDGE NOT INVITING





WEST ENTRANCE

+ ASIAN STYLE EAST ENTRY GATEWAY



## **USER SURVEY**







#### **Desired Improvements**









## **CONCEPT PLAN A**



## **CONCEPT PLAN B**





#### Survey Result for Baker Park Addition

#### From 2<sup>nd</sup> Public Meeting on August 12, 2017

Total Completed Survey: 31



































Design Option - 2 | Nature Inspired Play





Play Highlights

























### Design Option 1 – Modern Play



Design Option 2 – Nature Inspired Tree House Play



### Design Option 3 – Swing & Butterfly Inspired Nature Play



Design Option 4 – Modern Tree House Play



www.gametime.com





**BAKER PARK - FITNESS** 

800.235.2440 Representative: Gary Max













Health Highlights











STRETCH BAR









PARALLEL BARS



CHEST / BACK PRESS