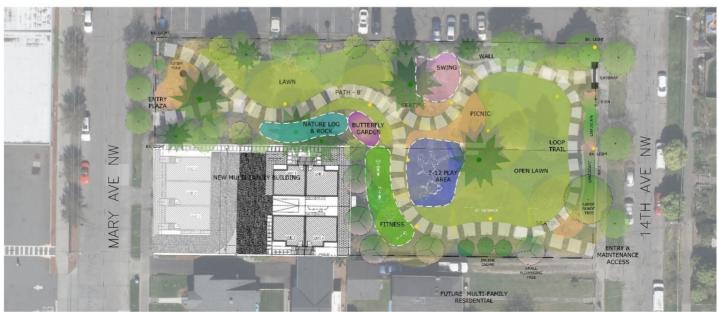

# **LOCATION AND CONTEXT**







FUTRE
UPZONING OF
SINGLE FAMILY
TO LOW RISE
RESIDENTIAL

ACTIVE PLAY AREA NEEDS 30' SETBACK FROM SINGLE FAMILY ZONE (SF 5000)

### **Baker Park Addition Project**

# **CHALLENGES AND OPPORTUNITIES**



- + NICE OPEN LAWN FOR FREE PLAY
- + NICE EVERGREEN TREE
- GRAFFITI AT FARTHER CORNER
- POOR VISIBILITY INTO PARK AT WEST ENTRANCE
- ILEGAL DUMPING AT NW BEHIND BAMBOO
- PICNIC TABLE / TRAIL IS NOT ADA ACCESSIBLE

SLEEP AROUND CORNER

- DECORATIVE ASIAN STYLE LIGHTING POLES NOT FUNCTION WELL
- STEEPER SLOPE AT EDGE NOT INVITING





WEST ENTRANCE

+ ASIAN STYLE EAST ENTRY GATEWAY



## **USER SURVEY**







#### **Desired Improvements**









## **CONCEPT PLAN A**



## **CONCEPT PLAN B**





#### Survey Result for Baker Park Addition

#### From 2<sup>nd</sup> Public Meeting on August 12, 2017

Total Completed Survey: 31



































Design Option - 2 | Nature Inspired Play





Play Highlights

























### Design Option 1 – Modern Play



Design Option 2 – Nature Inspired Tree House Play



### Design Option 3 – Swing & Butterfly Inspired Nature Play



Design Option 4 – Modern Tree House Play



www.gametime.com





**BAKER PARK - FITNESS** 

800.235.2440 Representative: Gary Max













Health Highlights











STRETCH BAR









PARALLEL BARS



CHEST / BACK PRESS