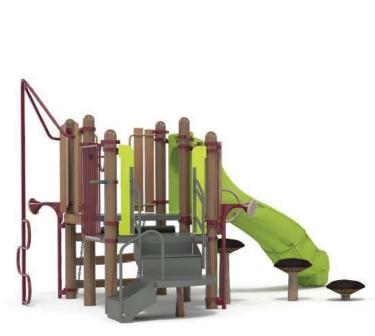

### Design Option 3 – Swing & Butterfly Inspired Nature Play

Design Option 4 – Modern Tree House Play

www.gametime.com

**BAKER PARK - FITNESS** 

800.235.2440 Representative: Gary Max

Health Highlights

STRETCH BAR