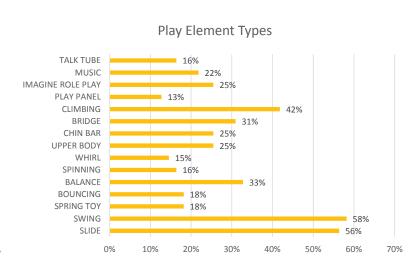

#### From 2<sup>nd</sup> Public Meeting on August 12, 2017

Total Completed Survey: 31

Design Option - 2 | Nature Inspired Play

Play Highlights