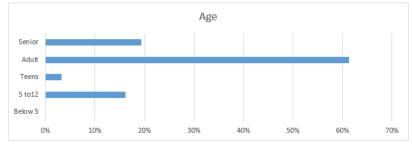

#### Survey Result for Baker Park Addition

#### From 2<sup>nd</sup> Public Meeting on August 12, 2017

Total Completed Survey: 31

Design Option - 2 | Nature Inspired Play

Play Highlights