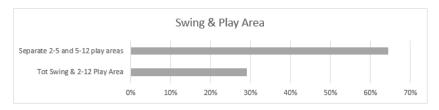

#### Survey Result for Baker Park Addition

#### From 2<sup>nd</sup> Public Meeting on August 12, 2017

Total Completed Survey: 31

Design Option - 2 | Nature Inspired Play

Play Highlights