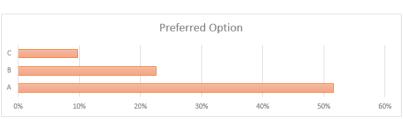

#### Survey Result for Baker Park Addition

#### From 2<sup>nd</sup> Public Meeting on August 12, 2017

Total Completed Survey: 31

Design Option - 2 | Nature Inspired Play

Play Highlights