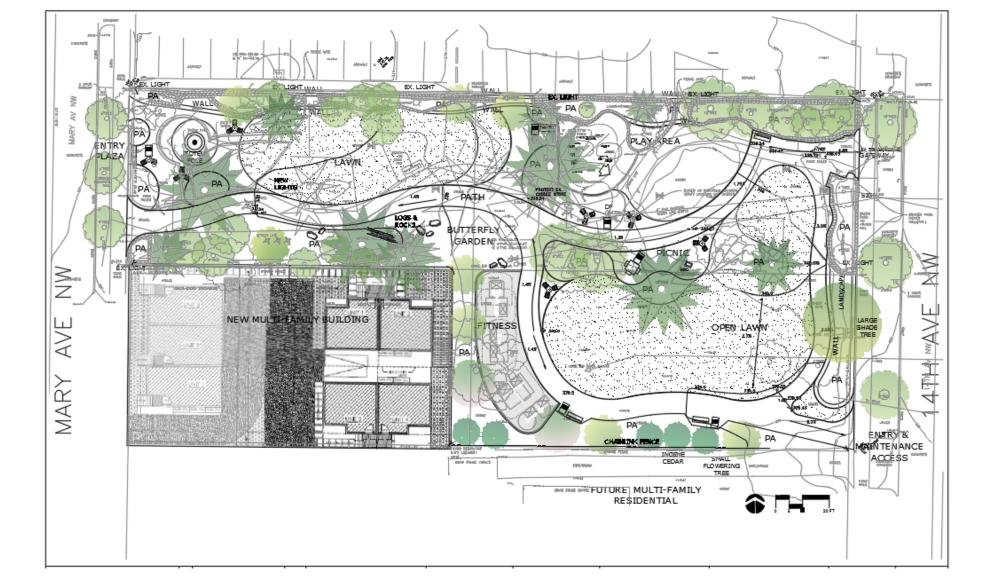

ACTIVE PLAY AREA NEEDS 30' SETBACK FROM SINGLE FAMILY ZONE (SF 5000)

### **Baker Park Addition Project**

# **CHALLENGES AND OPPORTUNITIES**



- + NICE OPEN LAWN FOR FREE PLAY
- + NICE EVERGREEN TREE
- GRAFFITI AT FARTHER CORNER
- POOR VISIBILITY INTO PARK AT WEST ENTRANCE
- ILEGAL DUMPING AT NW BEHIND BAMBOO
- PICNIC TABLE / TRAIL IS NOT ADA ACCESSIBLE

SLEEP AROUND CORNER

- DECORATIVE ASIAN STYLE LIGHTING POLES NOT FUNCTION WELL
- STEEPER SLOPE AT EDGE NOT INVITING





WEST ENTRANCE

+ ASIAN STYLE EAST ENTRY GATEWAY



## **USER SURVEY**







#### **Desired Improvements**









## **CONCEPT PLAN A**



## **CONCEPT PLAN B**





#### Survey Result for Baker Park Addition

#### From 2<sup>nd</sup> Public Meeting on August 12, 2017

Total Completed Survey: 31



































Design Option - 2 | Nature Inspired Play





Play Highlights

























### Design Option 1 – Modern Play



Design Option 2 – Nature Inspired Tree House Play



### Design Option 3 – Swing & Butterfly Inspired Nature Play



Design Option 4 – Modern Tree House Play



www.gametime.com





**BAKER PARK - FITNESS** 

800.235.2440 Representative: Gary Max













Health Highlights











STRETCH BAR









PARALLEL BARS



CHEST / BACK PRESS