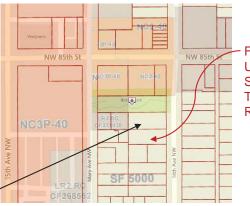

# **LOCATION AND CONTEXT**

FUTRE
UPZONING OF
SINGLE FAMILY
TO LOW RISE
RESIDENTIAL

ACTIVE PLAY AREA NEEDS 30' SETBACK FROM SINGLE FAMILY ZONE (SF 5000)