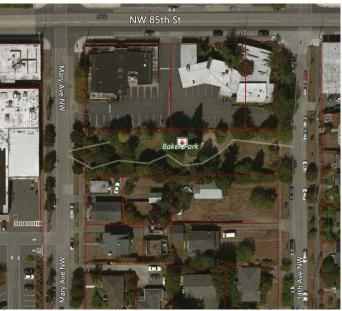

# **LOCATION AND CONTEXT**







FUTRE
UPZONING OF
SINGLE FAMILY
TO LOW RISE
RESIDENTIAL

ACTIVE PLAY AREA NEEDS 30' SETBACK FROM SINGLE FAMILY ZONE (SF 5000)

### **Baker Park Addition Project**

# **CHALLENGES AND OPPORTUNITIES**



- + NICE OPEN LAWN FOR FREE PLAY
- + NICE EVERGREEN TREE
- GRAFFITI AT FARTHER CORNER
- POOR VISIBILITY INTO PARK AT WEST ENTRANCE
- ILEGAL DUMPING AT NW BEHIND BAMBOO
- PICNIC TABLE / TRAIL IS NOT ADA ACCESSIBLE

SLEEP AROUND CORNER

- DECORATIVE ASIAN STYLE LIGHTING POLES NOT FUNCTION WELL
- STEEPER SLOPE AT EDGE NOT INVITING





WEST ENTRANCE

+ ASIAN STYLE EAST ENTRY GATEWAY



## **USER SURVEY**







#### **Desired Improvements**









## **CONCEPT PLAN A**



## **CONCEPT PLAN B**





#### Survey Result for Baker Park Addition

#### From 2<sup>nd</sup> Public Meeting on Augu