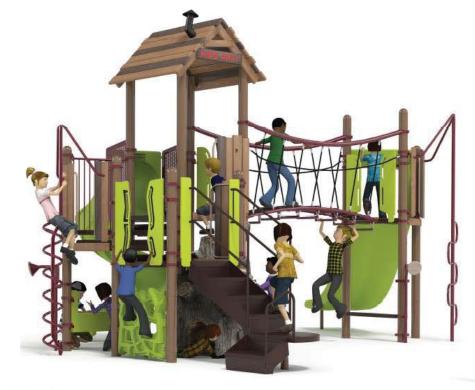

### Design Option 1 – Modern Play

Design Option 2 – Nature Inspired Tree House Play