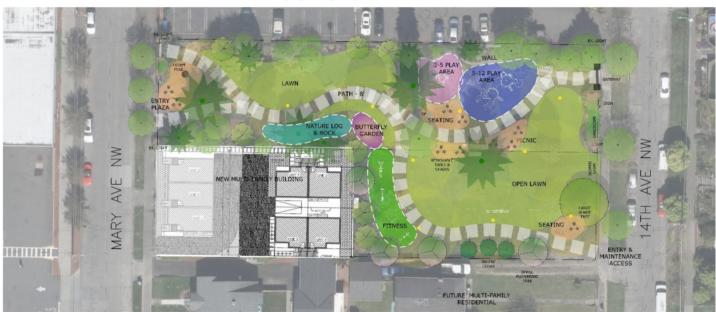

# **LOCATION AND CONTEXT**







FUTRE
UPZONING OF
SINGLE FAMILY
TO LOW RISE
RESIDENTIAL

ACTIVE PLAY AREA NEEDS 30' SETBACK FROM SINGLE FAMILY ZONE (SF 5000)

### **Baker Park Addition Project**

# **CHALLENGES AND OPPORTUNITIES**



- + NICE OPEN LAWN FOR FREE PLAY
- + NICE EVERGREEN TREE
- GRAFFITI AT FARTHER CORNER
- POOR VISIBILITY INTO PARK AT WEST ENTRANCE
- ILEGAL DUMPING AT NW BEHIND BAMBOO
- PICNIC TABLE / TRAIL IS NOT ADA ACCESSIBLE

SLEEP AROUND CORNER

- DECORATIVE ASIAN STYLE LIGHTING POLES NOT FUNCTION WELL
- STEEPER SLOPE AT EDGE NOT INVITING





WEST ENTRANCE

+ ASIAN STYLE EAST ENTRY GATEWAY



## **USER SURVEY**







#### **Desired Improvements**









## **CONCEPT PLAN A**



## **CONCEPT PLAN B**





#### Survey Result for Baker Park Addition

#### From 2<sup>nd</sup> Public Meeting on August 12, 2017

Total Completed Survey: 31



































Design Option - 2 | Nature Inspired Play





Play Highlights

























### Design Option 1 – Modern Play



Design Option 2 – Nature Inspired Tree House Play



### Design Option 3 – Swing & Butterfly Inspired Nature Play



Design Option 4 – Modern Tree House Play



www.gametime.com





**BAKER PARK - FITNESS** 

800.235.2440 Representative: Gary Max













Health Highlights











STRETCH BAR









PARALLEL BARS



CHEST / BACK PRESS