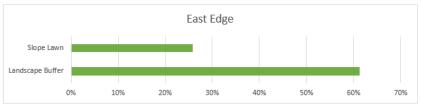

#### Survey Result for Baker Park Addition

#### From 2<sup>nd</sup> Public Meeting on August 12, 2017

Total Completed Survey: 31

Design Option - 2 | Nature Inspired Play

Play Highlights