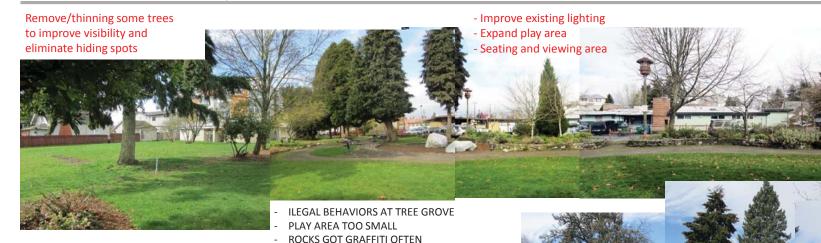

# **CHALLENGES AND OPPORTUNITIES**

- + NICE OPEN LAWN FOR FREE PLAY
- + NICE EVERGREEN TREE
- GRAFFITI AT FARTHER CORNER
- POOR VISIBILITY INTO PARK AT WEST ENTRANCE
- ILEGAL DUMPING AT NW BEHIND BAMBOO
- PICNIC TABLE / TRAIL IS NOT ADA ACCESSIBLE

SLEEP AROUND CORNER

- DECORATIVE ASIAN STYLE LIGHTING POLES NOT FUNCTION WELL
- STEEPER SLOPE AT EDGE NOT INVITING

WEST ENTRANCE

+ ASIAN STYLE EAST ENTRY GATEWAY

#### **Desired Improvements**