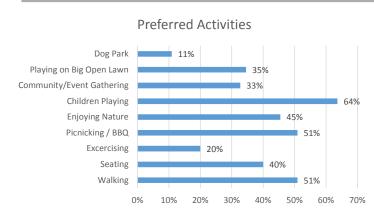

# **LOCATION AND CONTEXT**







FUTRE
UPZONING OF
SINGLE FAMILY
TO LOW RISE
RESIDENTIAL

ACTIVE PLAY AREA NEEDS 30' SETBACK FROM SINGLE FAMILY ZONE (SF 5000)

### **Baker Park Addition Project**

# **CHALLENGES AND OPPORTUNITIES**



- + NICE OPEN LAWN FOR FREE PLAY
- + NICE EVERGREEN TREE
- GRAFFITI AT FARTHER CORNER
- POOR VISIBILITY INTO PARK AT WEST ENTRANCE
- ILEGAL DUMPING AT NW BEHIND BAMBOO
- PICNIC TABLE / TRAIL IS NOT ADA ACCESSIBLE

SLEEP AROUND CORNER

- DECORATIVE ASIAN STYLE LIGHTING POLES NOT FUNCTION WELL
- STEEPER SLOPE AT EDGE NOT INVITING





WEST ENTRANCE

+ ASIAN STYLE EAST ENTRY GATEWAY



## **USER SURVEY**







#### **Desired Improvements**









## **CONCEPT PLAN A**



## **CONCEPT PLAN B**





#### Survey Result for Baker Park Addition

#### From 2<sup>nd</sup> Public Meeting on August 12, 2017

Total Completed Survey: 31



































Design Option - 2 | Nature Inspired Play





Play Highlights

























### Design Option 1 – Modern Play



Design Option 2 – Nature Inspired Tree House Play



### Design Option 3 – Swing & Butterfly Inspired Nature Play



Design Option 4 – Modern Tree House Play



www.gametime.com





**BAKER PARK - FITNESS** 

800.235.2440 Representative: Gary Max













Health Highlights











STRETCH BAR









PARALLEL BARS



CHEST / BACK PRESS