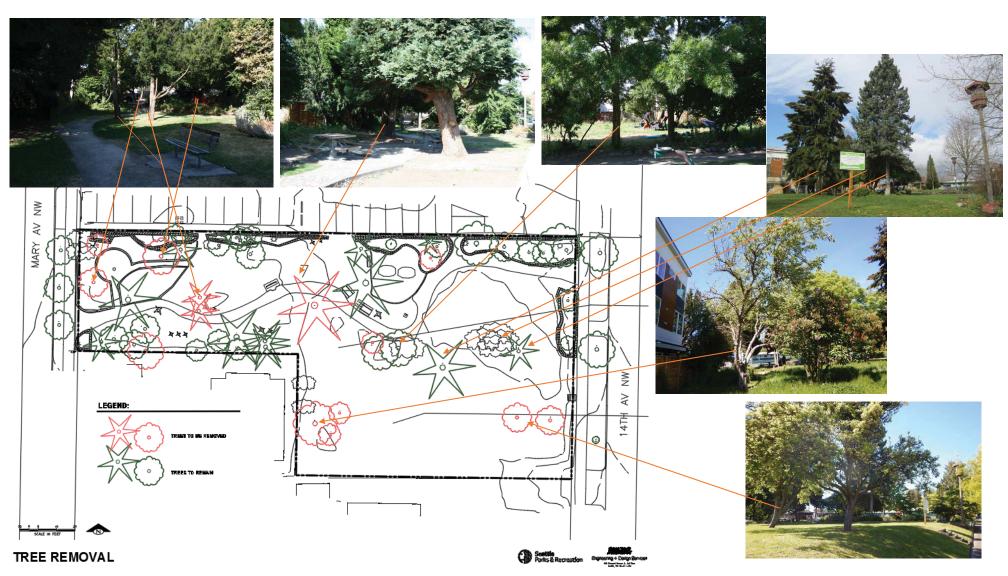

# **CHALLENGES AND OPPORTUNITIES**

- + NICE OPEN LAWN FOR FREE PLAY
- + NICE EVERGREEN TREE
- GRAFFITI AT FARTHER CORNER
- POOR VISIBILITY INTO PARK AT WEST ENTRANCE
- ILEGAL DUMPING AT NW BEHIND BAMBOO
- PICNIC TABLE / TRAIL IS NOT ADA ACCESSIBLE

SLEEP AROUND CORNER

- DECORATIVE ASIAN STYLE LIGHTING POLES NOT FUNCTION WELL
- STEEPER SLOPE AT EDGE NOT INVITING

WEST ENTRANCE

+ ASIAN STYLE EAST ENTRY GATEWAY