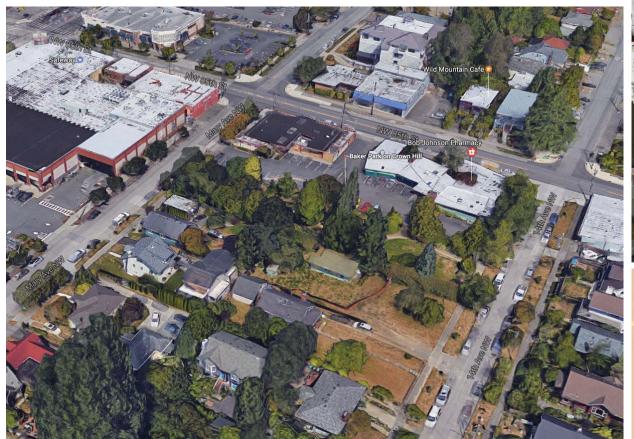

# **LOCATION AND CONTEXT**







FUTRE
UPZONING OF
SINGLE FAMILY
TO LOW RISE
RESIDENTIAL

ACTIVE PLAY AREA NEEDS 30' SETBACK FROM SINGLE FAMILY ZONE (SF 5000)

### **Baker Park Addition Project**

# **CHALLENGES AND OPPORTUNITIES**



- + NICE OPEN LAWN FOR FREE PLAY
- + NICE EVERGREEN TREE
- GRAFFITI AT FARTHER CORNER
- POOR VISIBILITY INTO PARK AT WEST ENTRANCE
- ILEGAL DUMPING AT NW BEHIND BAMBOO
- PICNIC TABLE / TRAIL IS NOT ADA ACCESSIBLE

SLEEP AROUND CORNER

- DECORATIVE ASIAN STYLE LIGHTING POLES NOT FUNCTION WELL
- STEEPER SLOPE AT EDGE NOT INVITING





WEST ENTRANCE

+ ASIAN STYLE EAST ENTRY GATEWAY



## **USER SURVEY**







#### **Desired Improvements**









## **CONCEPT PLAN A**



## **CONCEPT PLAN B**





#### Survey Result for Baker Park Addition

#### From 2<sup>nd</sup> Public Meeting on Au