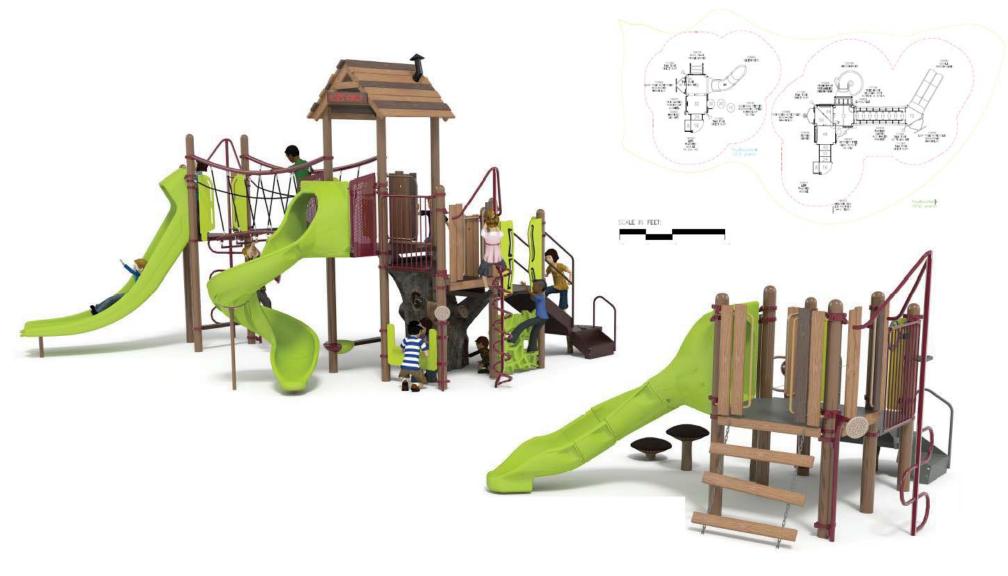

### Design Option 1 – Modern Play

Design Option 2 – Nature Inspired Tree House Play