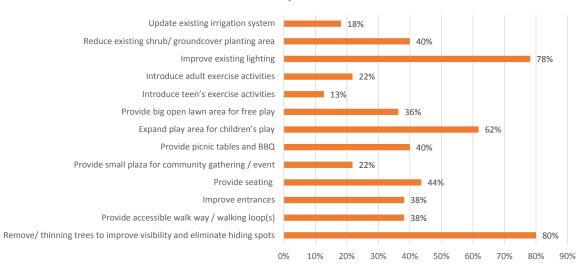

# **LOCATION AND CONTEXT**







FUTRE
UPZONING OF
SINGLE FAMILY
TO LOW RISE
RESIDENTIAL

ACTIVE PLAY AREA NEEDS 30' SETBACK FROM SINGLE FAMILY ZONE (SF 5000)

### **Baker Park Addition Project**

# **CHALLENGES AND OPPORTUNITIES**



- + NICE OPEN LAWN FOR FREE PLAY
- + NICE EVERGREEN TREE
- GRAFFITI AT FARTHER CORNER
- POOR VISIBILITY INTO PARK AT WEST ENTRANCE
- ILEGAL DUMPING AT NW BEHIND BAMBOO
- PICNIC TABLE / TRAIL IS NOT ADA ACCESSIBLE

SLEEP AROUND CORNER

- DECORATIVE ASIAN STYLE LIGHTING POLES NOT FUNCTION WELL
- STEEPER SLOPE AT EDGE NOT INVITING





WEST ENTRANCE

+ ASIAN STYLE EAST ENTRY GATEWAY



## **USER SURVEY**







#### **Desired Improvements**









## **CONCEPT PLAN A**



## **CONCEPT PLAN B**





#### Survey Result for Baker Park Addition

#### From 2<sup>nd</sup> Public Meeting on August 12, 2017

Total Completed Survey: 31



































Design Option - 2 | Nature Inspired Play





Play Highlights

























### Design Option 1 – Modern Play



Design Option 2 – Nature Inspired Tree House Play



### Design Option 3 – Swing & Butterfly Inspired Nature Play



Design Option 4 – Modern Tree House Play



www.gametime.com





**BAKER PARK - FITNESS** 

800.235.2440 Representative: Gary Max













Health Highlights











STRETCH BAR









PARALLEL BARS



CHEST / BACK PRESS