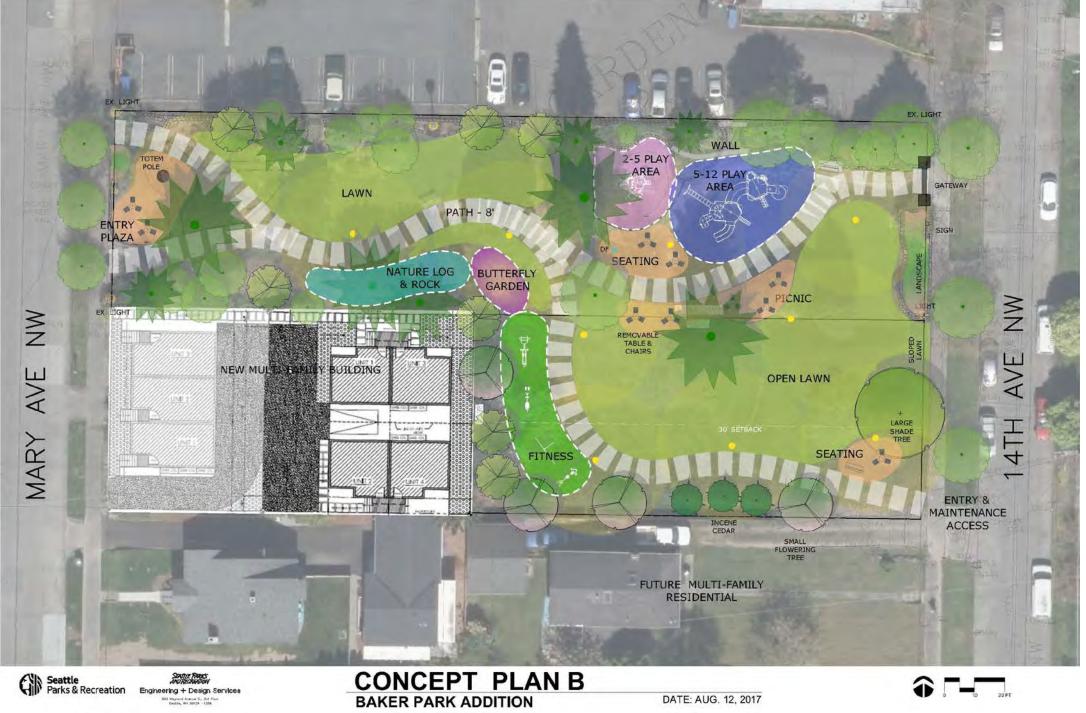

## **LOCATION AND CONTEXT**

FUTRE
UPZONING OF
SINGLE FAMILY
TO LOW RISE
RESIDENTIAL

ACTIVE PLAY AREA NEEDS 30' SETBACK FROM SINGLE FAMILY ZONE (SF 5000)