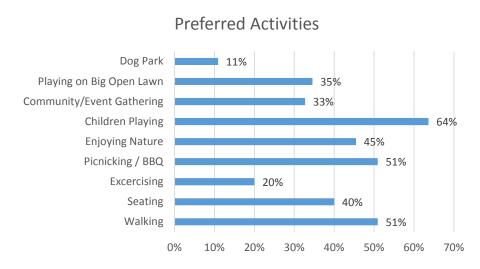

### **USER SURVEY**

10%

20%

30%

40%

50%

0%

What do you dislike about the existing