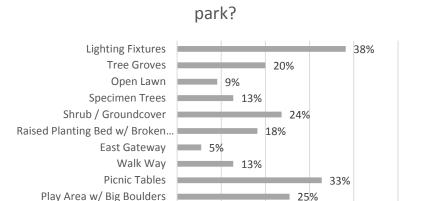

### **USER SURVEY**

10%

20%

30%

40%

50%

0%

What do you dislike about the existing