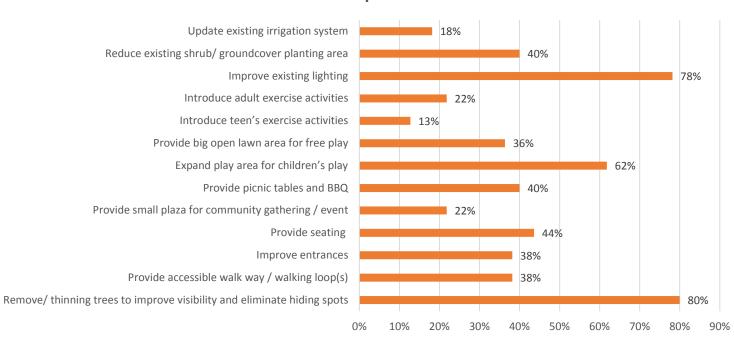

## **LOCATION AND CONTEXT**







FUTRE
UPZONING OF
SINGLE FAMILY
TO LOW RISE
RESIDENTIAL

ACTIVE PLAY AREA NEEDS 30' SETBACK FROM SINGLE FAMILY ZONE (SF 5000)



# **CHALLENGES AND OPPORTUNITIES**



- + NICE OPEN LAWN FOR FREE PLAY
- + NICE EVERGREEN TREE
- GRAFFITI AT FARTHER CORNER
- POOR VISIBILITY INTO PARK AT WEST ENTRANCE
- ILEGAL DUMPING AT NW BEHIND BAMBOO

- ROCKS GOT GRAFFITI OFTEN
- SLEEP AROUND CORNER

**WEST ENTRANCE** 

- PICNIC TABLE / TRAIL IS NOT ADA ACCESSIBLE
- DECORATIVE ASIAN STYLE LIGHTING POLES NOT FUNCTION WELL
- STEEPER SLOPE AT EDGE NOT INVITING



+ ASIAN STYLE EAST ENTRY GATEWAY

### **USER SURVEY**







10%

20%

30%

40%

50%

0%

What do you dislike about the existing

#### **Desired Improvements**















#### ART ELEMENT



#### **POROUS PAVEMENT**







**PLANTING** 













SEATING







LIGHTING













SLIDE SPINNING **CLIMBING PLAY PANELS SWING** WHIRL **BALANCE IMAGINARY ROLE PLAY BOUNCING UPPER BODY CHINNING BAR** MUSIC **SPRING TOY** BRIDGE

TAI CHI WHEEL

HAND CYCLER & PULL-UP / DIP

STRETCH BAR / TWISTING









**BALANCE STEP** 

&

**PARALLEL BARS** 

**CHEST / BACK PRESS** 

AB CRUCH / LEG LIFT