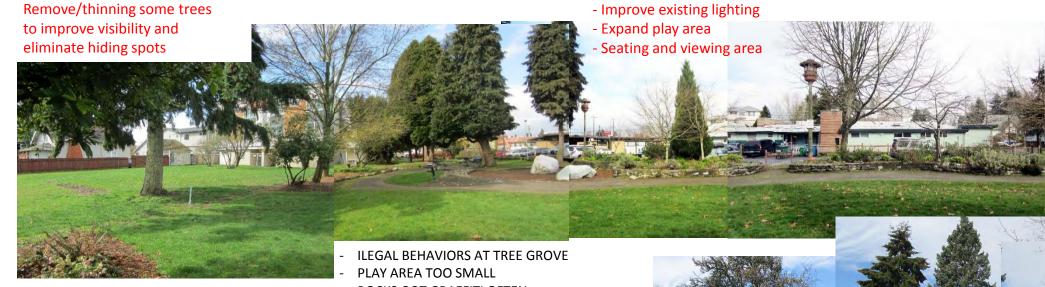

# **CHALLENGES AND OPPORTUNITIES**

- + NICE OPEN LAWN FOR FREE PLAY
- + NICE EVERGREEN TREE
- GRAFFITI AT FARTHER CORNER
- POOR VISIBILITY INTO PARK AT WEST ENTRANCE
- ILEGAL DUMPING AT NW BEHIND BAMBOO

- ROCKS GOT GRAFFITI OFTEN
- SLEEP AROUND CORNER

**WEST ENTRANCE** 

- PICNIC TABLE / TRAIL IS NOT ADA ACCESSIBLE
- DECORATIVE ASIAN STYLE LIGHTING POLES NOT FUNCTION WELL
- STEEPER SLOPE AT EDGE NOT INVITING

+ ASIAN STYLE EAST ENTRY GATEWAY