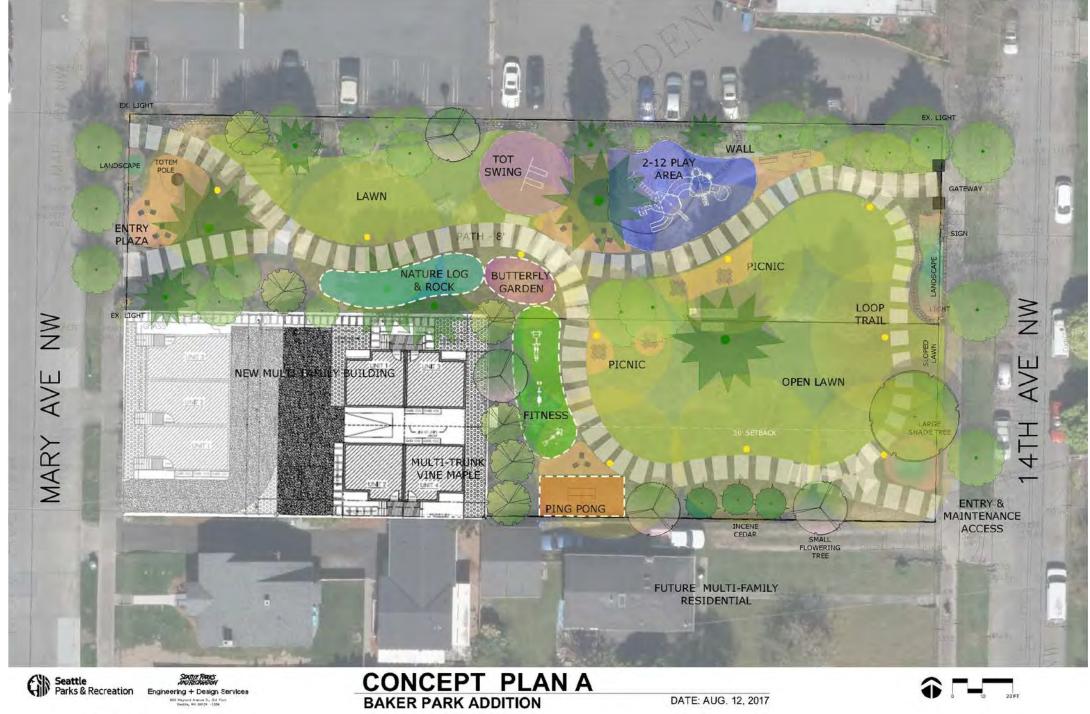

## **LOCATION AND CONTEXT**

FUTRE
UPZONING OF
SINGLE FAMILY
TO LOW RISE
RESIDENTIAL

ACTIVE PLAY AREA NEEDS 30' SETBACK FROM SINGLE FAMILY ZONE (SF 5000)

+ ASIAN STYLE EAST ENTRY GATEWAY