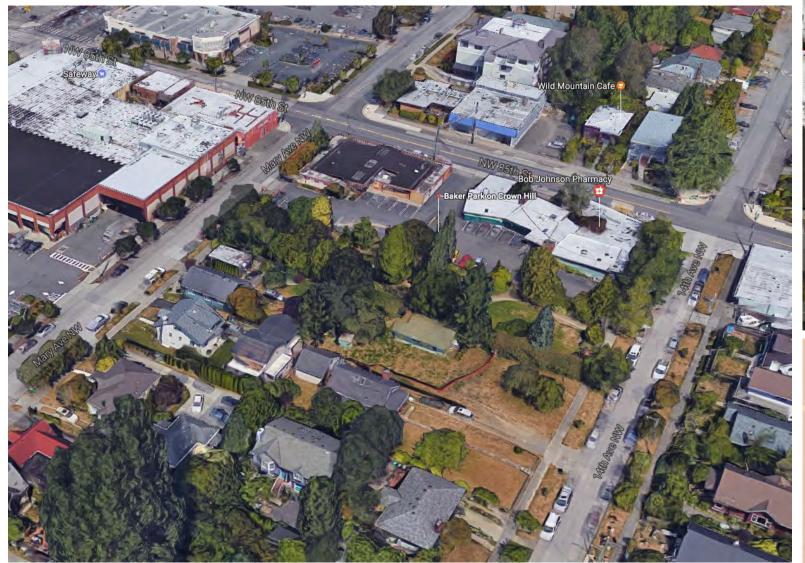

## **LOCATION AND CONTEXT**

FUTRE
UPZONING OF
SINGLE FAMILY
TO LOW RISE
RESIDENTIAL

ACTIVE PLAY AREA NEEDS 30' SETBACK FROM SINGLE FAMILY ZONE (SF 5000)