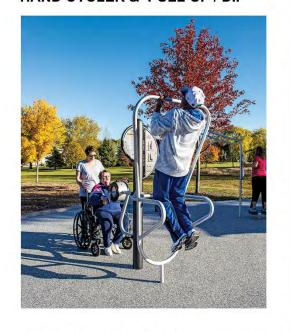

HAND CYCLER & PULL-UP / DIP

STRETCH BAR / TWISTING

**BALANCE STEP** 

&

**PARALLEL BARS** 

**CHEST / BACK PRESS** 

AB CRUCH / LEG LIFT