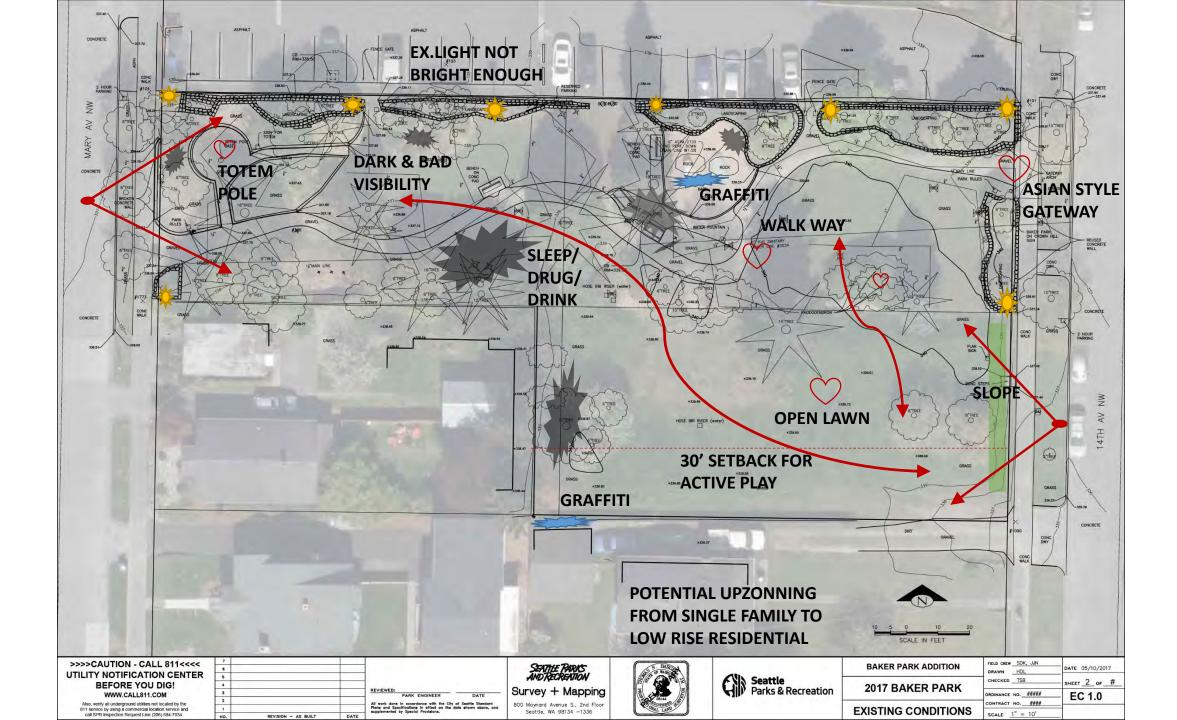

## **LOCATION AND CONTEXT**

FUTRE
UPZONING OF
SINGLE FAMILY
TO LOW RISE
RESIDENTIAL

ACTIVE PLAY AREA NEEDS 30' SETBACK FROM SINGLE FAMILY ZONE (SF 5000)

# **CHALLENGES AND OPPORTUNITIES**

- + NICE OPEN LAWN FOR FREE PLAY
- + NICE EVERGREEN TREE
- GRAFFITI AT FARTHER CORNER
- POOR VISIBILITY INTO PARK AT WEST ENTRANCE
- ILEGAL DUMPING AT NW BEHIND BAMBOO

- ROCKS GOT GRAFFITI OFTEN
- SLEEP AROUND CORNER

**WEST ENTRANCE** 

- PICNIC TABLE / TRAIL IS NOT ADA ACCESSIBLE
- DECORATIVE ASIAN STYLE LIGHTING POLES NOT FUNCTION WELL
- STEEPER SLOPE AT EDGE NOT INVITING

+ ASIAN STYLE EAST ENTRY GATEWAY