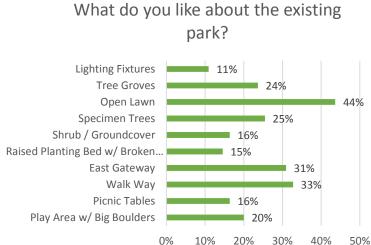

### **USER SURVEY**

10%

20%

30%

40%

50%

0%

What do you dislike about the existing