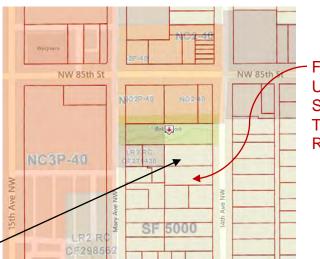

## **LOCATION AND CONTEXT**

FUTRE
UPZONING OF
SINGLE FAMILY
TO LOW RISE
RESIDENTIAL

ACTIVE PLAY AREA NEEDS 30' SETBACK FROM SINGLE FAMILY ZONE (SF 5000)