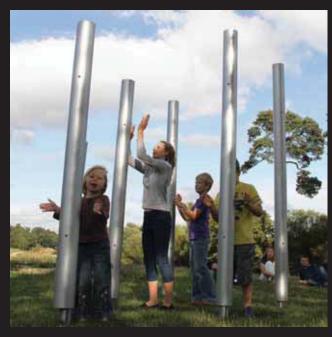

### Sensory Garden – Site Analysis

Concept Plan

WPZ Sensory Garden- Site Precedents

Concept Plan - Meadow

Meadow

Meadow Features –Entrance Terrace / Trellis

Meadow Features – Table of Understanding

Meadow Features- Cathedral of Melodies and Sound Poles

Meadow Features- Cathedral of Melodies and Sound Poles

Meadow Features- Touch Terrace

Meadow Feature- Perimeter Planting Frame

Meadow Feature- Movement Mound

Meadow Feature- Orientation Terrace

Concept Plan – Woodland Garden