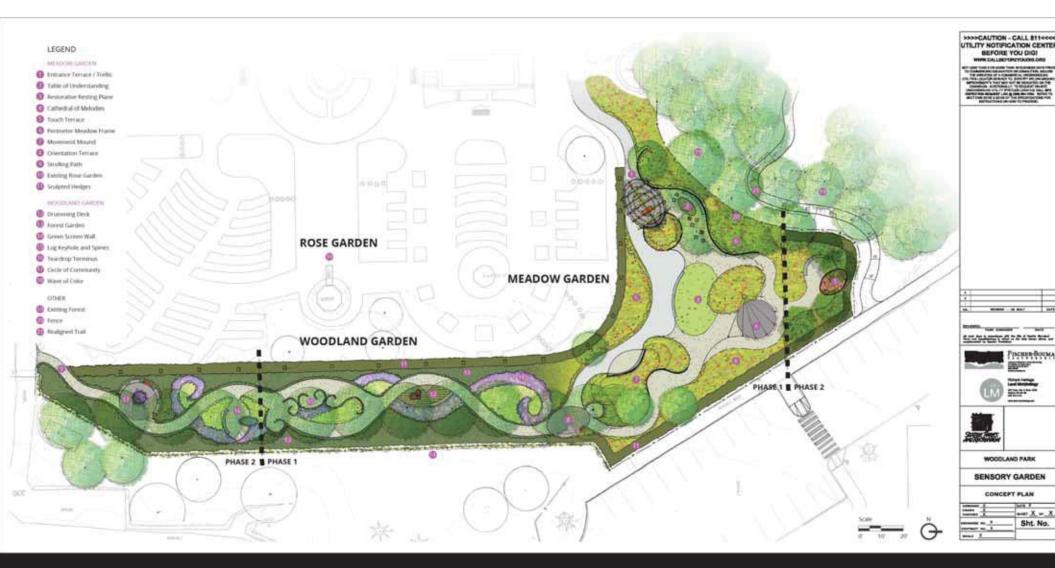

### Sensory Garden – Site Analysis

Concept Plan

WPZ Sensory Garden- Site Precedents

Concept Plan - Meadow

Meadow

Meadow Features –Entrance Terrace / Trellis

Meadow Features – Table of Understanding

Meadow Features- Cathedral of Melodies and Sound Poles

Meadow Features- Cathedral of Melodies and Sound Poles

Meadow Features- Touch Terrace

Meadow Feature- Perimeter Planting Frame

Meadow Feature- Movement Mound

Meadow Feature- Orientation Terrace

Concept Plan – Woodland Garden

Woodland

Woodland Feature- Strolling Path

Woodland Feature- Sculpted Hedges

Woodland Feature- Drumming Deck

Woodland Feature- Forest Garden

Woodland Feature- Log Keyhole and Spines

Woodland Feature- Teardrop Terminus

Woodland Feature- Circle of Community