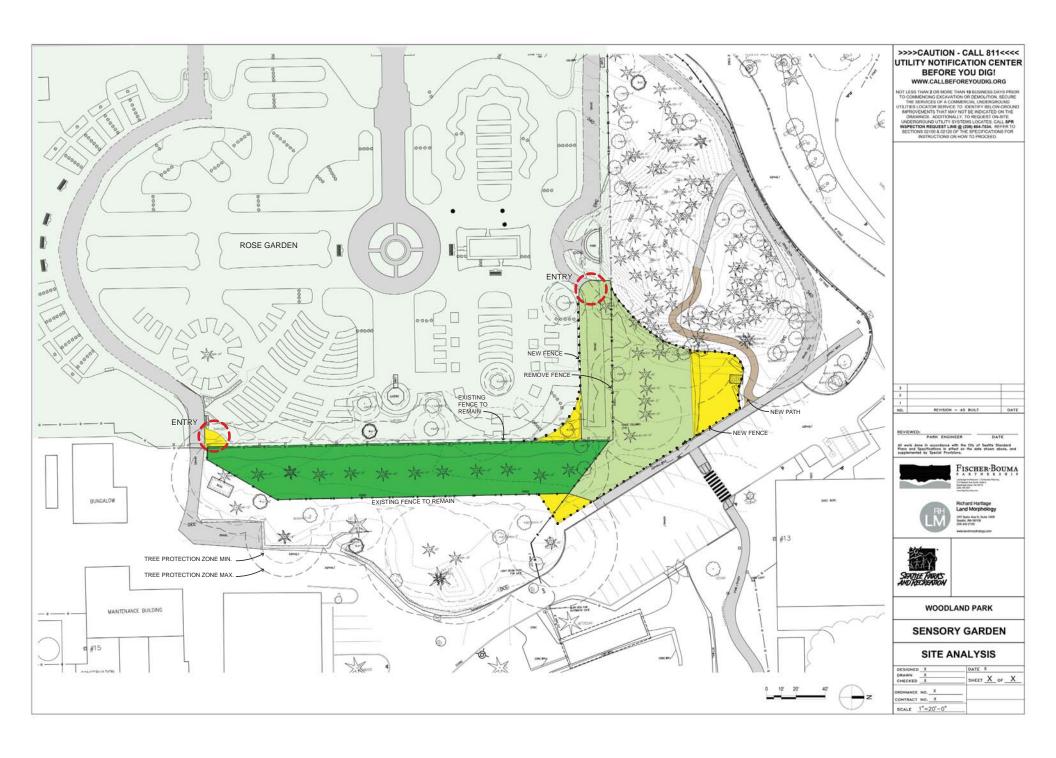

### Sensory Garden – Site Analysis

Concept Plan

WPZ Sensory Garden- Site Precedents

Concept Plan - Meadow

Meadow

Meadow Features –Entrance Terrace / Trellis

Meadow Features – Table of Understanding

Meadow Features- Cathedral of Melodies and Sound Poles