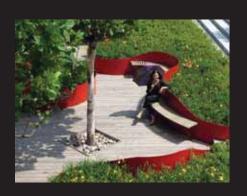

Woodland

Woodland Feature- Strolling Path

Woodland Feature- Sculpted Hedges

Woodland Feature- Drumming Deck

Woodland Feature- Forest Garden

Woodland Feature- Log Keyhole and Spines

Woodland Feature- Teardrop Terminus

Woodland Feature- Circle of Community