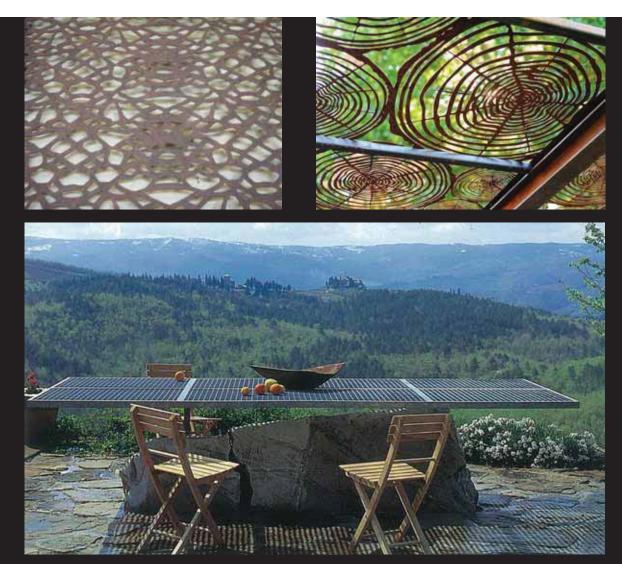

### Sensory Garden – Site Analysis

Concept Plan

WPZ Sensory Garden- Site Precedents

Concept Plan - Meadow

Meadow

Meadow Features –Entrance Terrace / Trellis

Meadow Features – Table of Understanding

Meadow Features- Cathedral of Melodies and Sound Poles