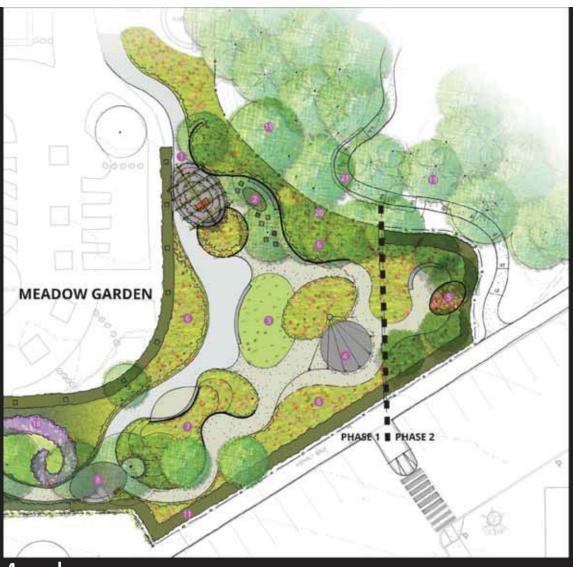

### Sensory Garden – Site Analysis

Concept Plan

WPZ Sensory Garden- Site Precedents

Concept Plan - Meadow

Meadow

Meadow Features –Entrance Terrace / Trellis

Meadow Features – Table of Understanding

Meadow Features- Cathedral of Melodies and Sound Poles

Meadow Features- Cathedral of Melodies and Sound Poles

Meadow Features- Touch Terrace

Meadow Feature- Perimeter Planting Frame

Meadow Feature- Movement Mound

Meadow Feature- Orientation Terrace

Concept Plan – Woodland Garden

Woodland

Woodland Feature- Strolling Path

Woodland Feature- Sculpted Hedges

Woodland Feature- Drumming Deck

Woodland Feature- Forest Garden

Woodland Feature- Log Keyhole and Spines

Woodland Feature- Teardrop Terminus

Woodland Feature- Circle of Community