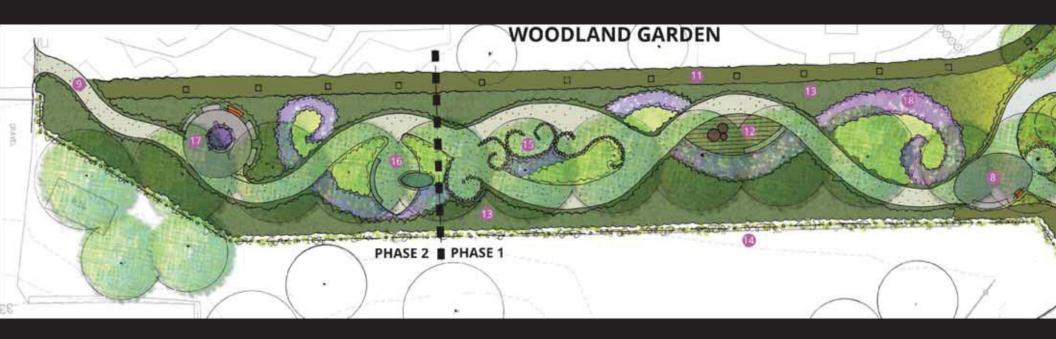

### Sensory Garden – Site Analysis

Concept Plan

WPZ Sensory Garden- Site Precedents

Concept Plan - Meadow

Meadow

Meadow Features –Entrance Terrace / Trellis

Meadow Features – Table of Understanding

Meadow Features- Cathedral of Melodies and Sound Poles

Meadow Features- Cathedral of Melodies and Sound Poles

Meadow Features- Touch Terrace

Meadow Feature- Perimeter Planting Frame

Meadow Feature- Movement Mound

Meadow Feature- Orientation Terrace

Concept Plan – Woodland Garden

Woodland

Woodland Feature- Strolling Path

Woodland Feature- Sculpted Hedges

Woodland Feature- Drumming Deck

Woodland Feature- Forest Garden

Woodland Feature- Log Keyhole and Spines

Woodland Feature- Teardrop Terminus

Woodland Feature- Circle of Community

### IMAGE BOARD - WOODLAND

| DESIGNED    | X     | DATE X       |
|-------------|-------|--------------|
| DRAWN       | X     | ., .,        |
| CHECKED     | X     | SHEET X OF X |
| ORDINANCE I | чоX   | Sht. No.     |
| CONTRACT I  | 10. X |              |
| SCALE X     |       |              |