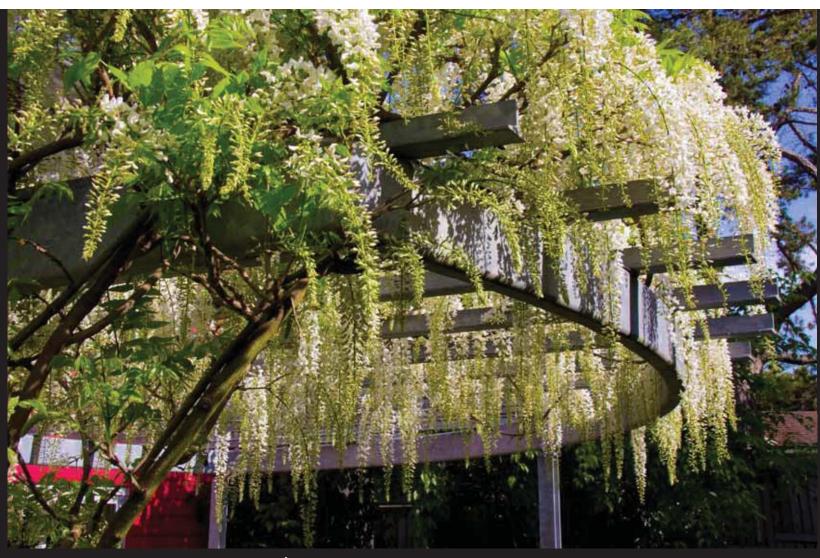

### Sensory Garden – Site Analysis

Concept Plan

WPZ Sensory Garden- Site Precedents

Concept Plan - Meadow

Meadow

Meadow Features –Entrance Terrace / Trellis

Meadow Features – Table of Understanding

Meadow Features- Cathedral of Melodies and Sound Poles