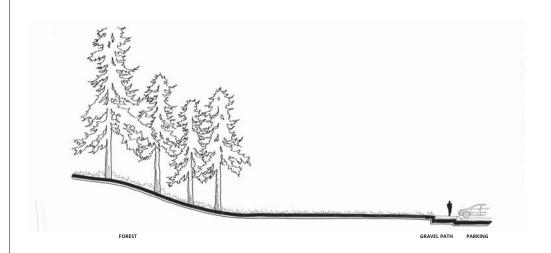

# PICNIC TABLE STONE COLUMNS GRAVEL PATH

NORTH

SECTION KEY

SCALE: NTS

**SECTION B** 

SECTION A

SCALE: 1" = 10'

SCALE: 1" = 10'

WOODLAND PARK

**SENSORY GARDEN** 

SECTIONS - EXISTING

| DESIGNED  | Х   |   | DATE X       |
|-----------|-----|---|--------------|
| DRAWN     | X   |   | ., .,        |
| CHECKED   | X   |   | SHEET X OF X |
| ORDINANCE | NO. | х | _ Sht. No.   |
| CONTRACT  |     | v |              |

SECTION KEY
SCALE: NTS

NORTH

SECTION C SCALE: 1" = 10'

### SECTION D

SCALE: 1" = 10'