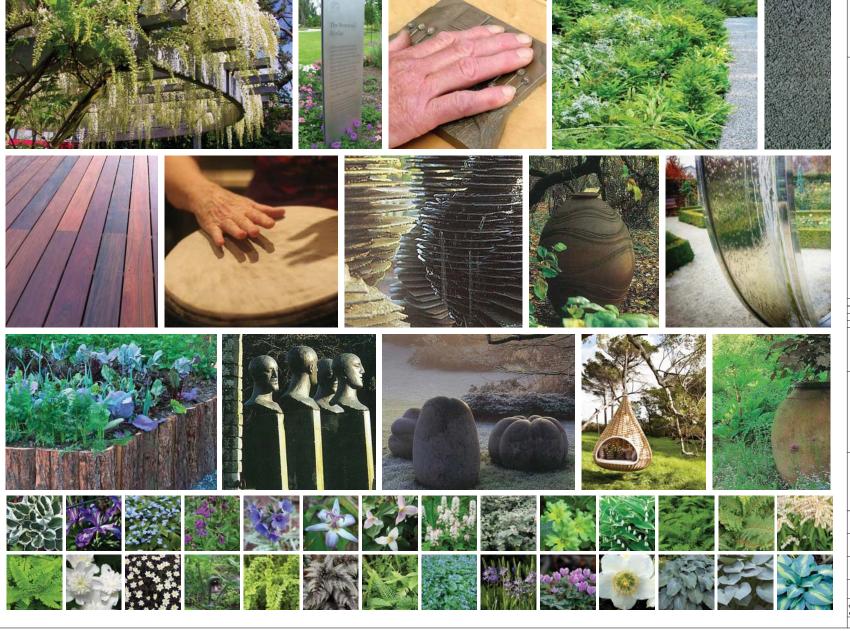

### Sensory Garden – Site Analysis

Concept Plan

WPZ Sensory Garden- Site Precedents

Concept Plan - Meadow

Meadow

Meadow Features –Entrance Terrace / Trellis

Meadow Features – Table of Understanding

Meadow Features- Cathedral of Melodies and Sound Poles

Woodland

Woodland Feature- Strolling Path

Woodland Feature- Sculpted Hedges

Woodland Feature- Drumming Deck

Woodland Feature- Forest Garden

Woodland Feature- Log Keyhole and Spines

Woodland Feature- Teardrop Terminus

Woodland Feature- Circle of Community

### IMAGE BOARD - WOODLAND

| DESIGNED    | X     | DATE X       |
|-------------|-------|--------------|
| DRAWN       | X     | ., .,        |
| CHECKED     | X     | SHEET X OF X |
| ORDINANCE I | чоX   | Sht. No.     |
| CONTRACT I  | 10. X |              |
| SCALE X     |       |              |