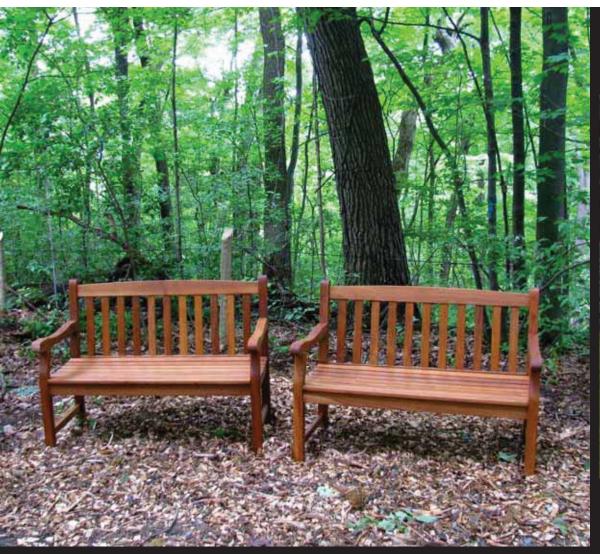

Woodland

Woodland Feature- Strolling Path

Woodland Feature- Sculpted Hedges

Woodland Feature- Drumming Deck

Woodland Feature- Forest Garden

Woodland Feature- Log Keyhole and Spines

Woodland Feature- Teardrop Terminus