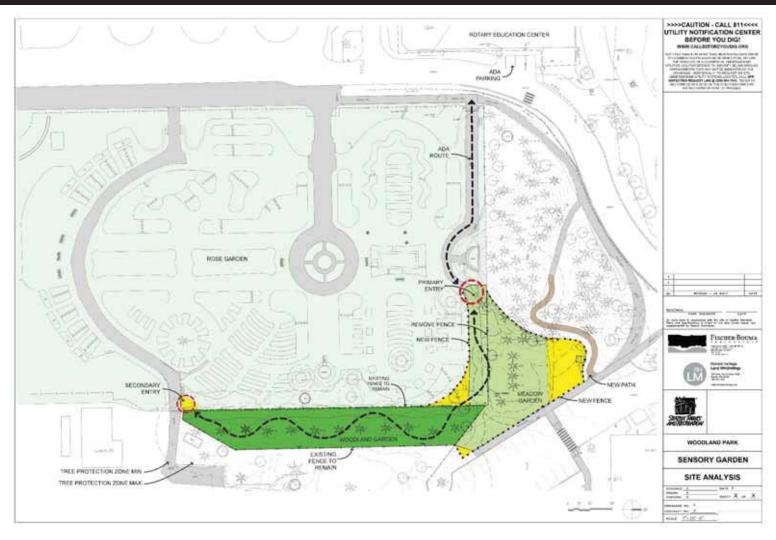

### Sensory Garden – Site Analysis

Concept Plan

WPZ Sensory Garden- Site Precedents

Concept Plan - Meadow

Meadow

Meadow Features –Entrance Terrace / Trellis

Meadow Features – Table of Understanding

Meadow Features- Cathedral of Melodies and Sound Poles