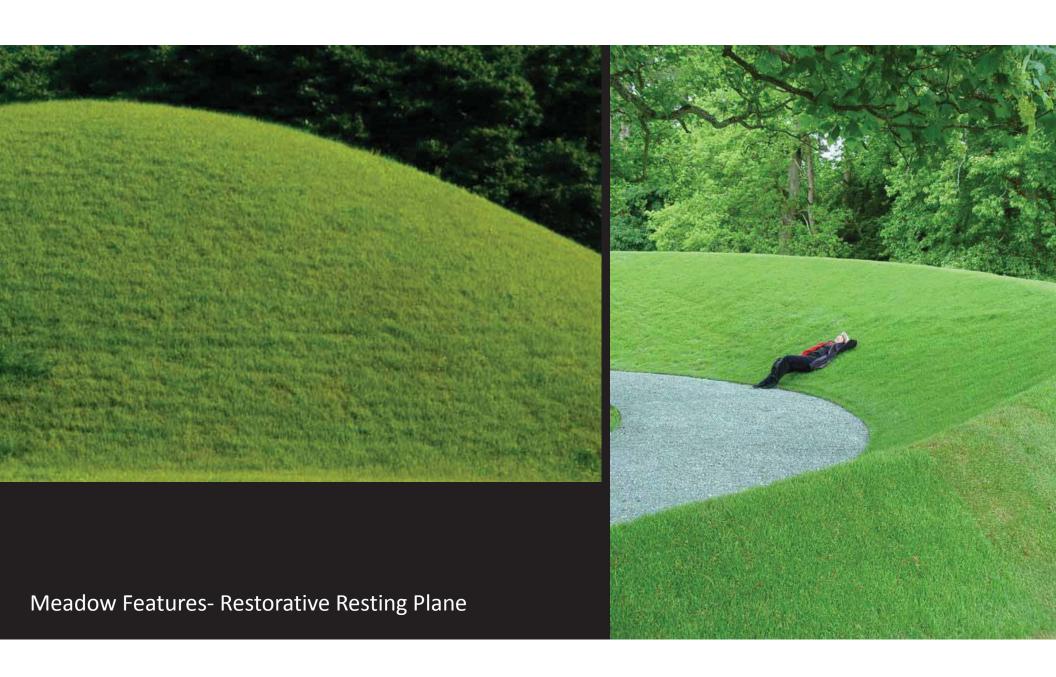

Meadow Features- Cathedral of Melodies and Sound Poles

Meadow Features- Touch Terrace

Meadow Feature- Perimeter Planting Frame

Meadow Feature- Movement Mound

Meadow Feature- Orientation Terrace

Concept Plan – Woodland Garden