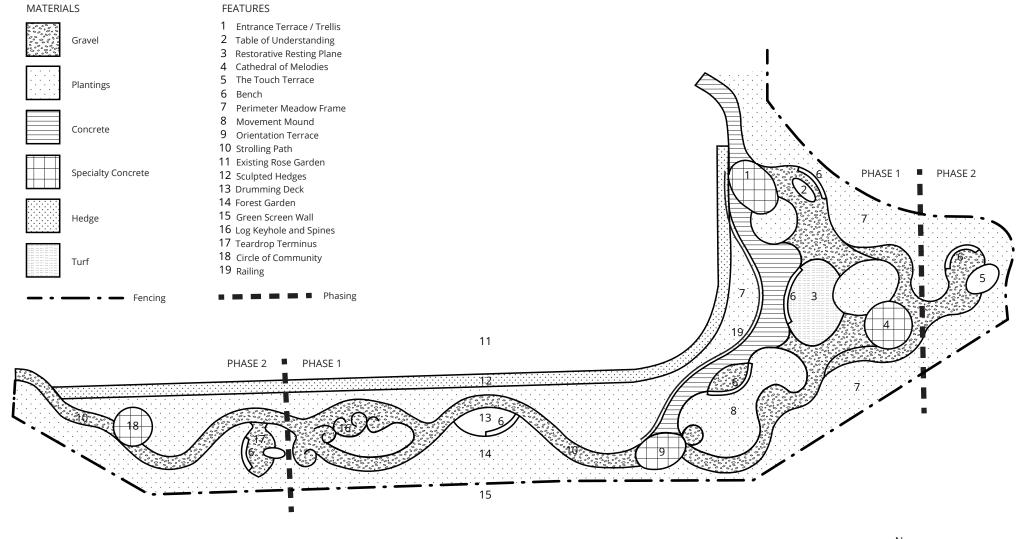

### Sensory Garden – Site Analysis

Concept Plan

WPZ Sensory Garden- Site Precedents

Concept Plan - Meadow

Meadow

Meadow Features –Entrance Terrace / Trellis

Meadow Features – Table of Understanding

Meadow Features- Cathedral of Melodies and Sound Poles

Meadow Features- Cathedral of Melodies and Sound Poles

Meadow Features- Touch Terrace

Meadow Feature- Perimeter Planting Frame

Meadow Feature- Movement Mound

Meadow Feature- Orientation Terrace

Concept Plan – Woodland Garden

Woodland

Woodland Feature- Strolling Path

Woodland Feature- Sculpted Hedges

Woodland Feature- Drumming Deck

Woodland Feature- Forest Garden

Woodland Feature- Log Keyhole and Spines

Woodland Feature- Teardrop Terminus

Woodland Feature- Circle of Community