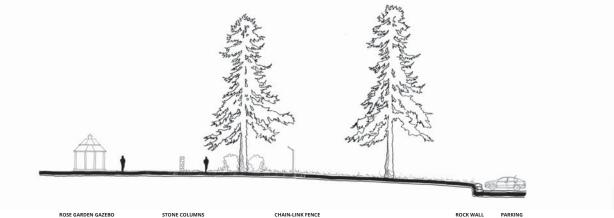

# PICNIC TABLE STONE COLUMNS GRAVEL PATH

NORTH

SECTION KEY

SCALE: NTS

**SECTION B** 

SECTION A

SCALE: 1" = 10'

SCALE: 1" = 10'

WOODLAND PARK

**SENSORY GARDEN** 

SECTIONS - EXISTING

| DESIGNED  | Х   |   | DATE X       |
|-----------|-----|---|--------------|
| DRAWN     | X   |   | ., .,        |
| CHECKED   | X   |   | SHEET X OF X |
| ORDINANCE | NO. | х | _ Sht. No.   |
| CONTRACT  |     | v |              |

SECTION KEY
SCALE: NTS

NORTH

SECTION C SCALE: 1" = 10'

### SECTION D

SCALE: 1" = 10'