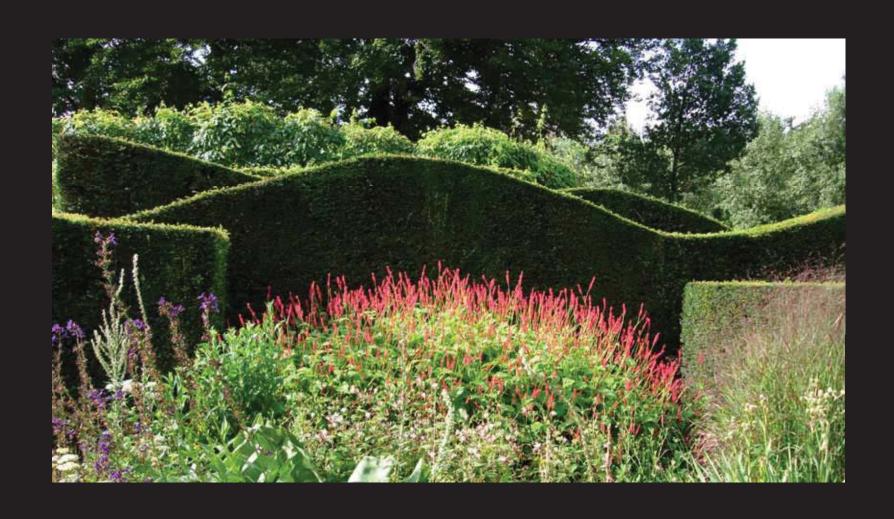

Woodland

Woodland Feature- Strolling Path

Woodland Feature- Sculpted Hedges

Woodland Feature- Drumming Deck

Woodland Feature- Forest Garden

Woodland Feature- Log Keyhole and Spines

Woodland Feature- Teardrop Terminus

### IMAGE BOARD - WOODLAND

| DESIGNED    | X     | DATE X       |
|-------------|-------|--------------|
| DRAWN       | X     | ., .,        |
| CHECKED     | X     | SHEET X OF X |
| ORDINANCE I | чоX   | Sht. No.     |
| CONTRACT I  | 10. X |              |
| SCALE X     |       |              |