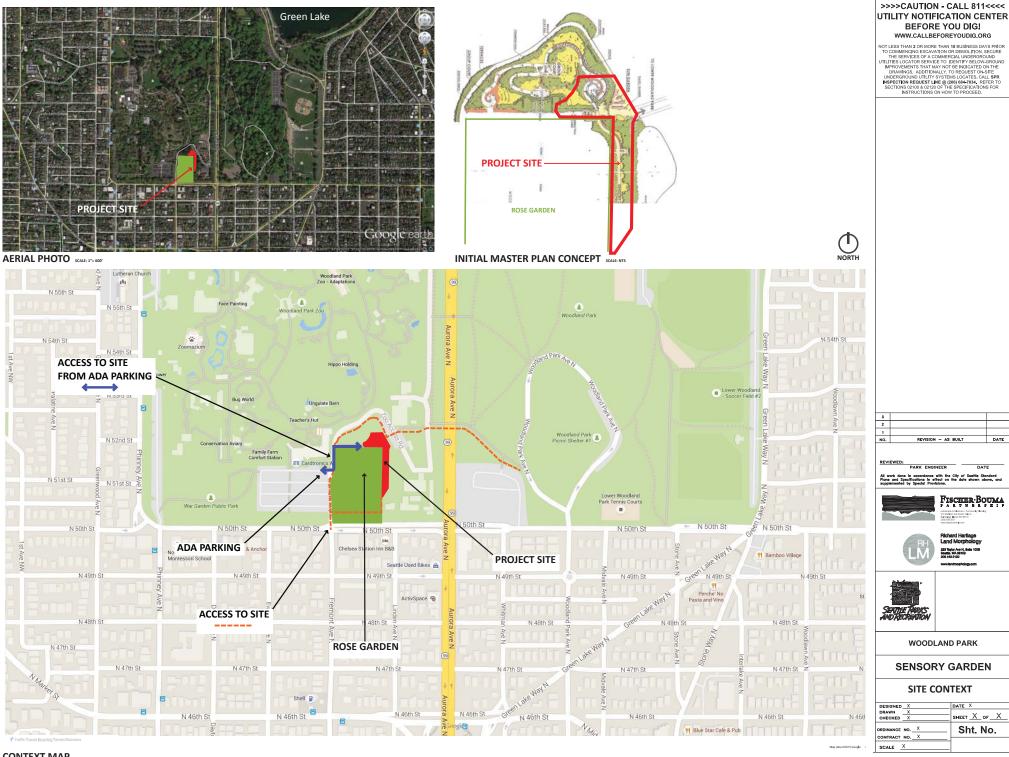

Meadow



Meadow



Meadow Features –Entrance Terrace / Trellis





Meadow Features – Table of Understanding









Meadow Features- Cathedral of Melodies and Sound Poles





Meadow Features- Cathedral of Melodies and Sound Poles



Meadow Features- Touch Terrace



Meadow Feature- Perimeter Planting Frame



Meadow Feature- Movement Mound





Meadow Feature- Orientation Terrace



Concept Plan – Woodland Garden



Woodland



Woodland Feature- Strolling Path



Woodland Feature- Sculpted Hedges





Woodland Feature- Drumming Deck



Woodland Feature- Forest Garden



Woodland Feature- Log Keyhole and Spines





Woodland Feature- Teardrop Terminus





Woodland Feature- Circle of Community









# What features are you most interested in?









### What ideas excite you?









# PICNIC TABLE STONE COLUMNS GRAVEL PATH

NORTH

SECTION KEY

SCALE: NTS

### >>>CAUTION - CALL 811< UTILITY NOTIFICATION CENTER BEFORE YOU DIG!

WWW.CALLBEFOREYOUDIG.ORG

NOT LESS THAN 2 OR NORE THAN 10 BURNESS DAYS PRIOR TO COMMENCINE DECAYATION OR DENOLITON, SECURE THE SERVICES OF A COMMENCING UNDERFORMING UTUITES LOCATOR SERVICE TO DENTIFY RELOVACIONIO UTUITES LOCATOR SERVICE TO DENTIFY RELOVACIONIO DENAMENS, AND ORDITIONALLY, TO REQUEST ON SITE UNDERSCROUND UTILITY SYSTEMS LOCATES, CALL SPR MSPECTION RECUEST LIME & 2008 BORNAN REPERTO NO SECURE JURG BORNAN REPERTO PROCEED.



**SECTION B** 

SECTION A

SCALE: 1" = 10'

SCALE: 1" = 10'

WOODLAND PARK

**SENSORY GARDEN** 

SECTIONS - EXISTING

| DESIGNED  | Х   |   | DATE X       |
|-----------|-----|---|--------------|
| DRAWN