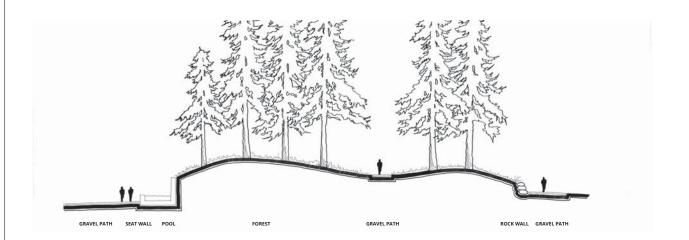

# PICNIC TABLE STONE COLUMNS GRAVEL PATH

NORTH

SECTION KEY

SCALE: NTS

**SECTION B** 

SECTION A

SCALE: 1" = 10'

SCALE: 1" = 10'

WOODLAND PARK

**SENSORY GARDEN** 

SECTIONS - EXISTING

| DESIGNED  | Х   |   | DATE X       |
|-----------|-----|---|--------------|
| DRAWN     | X   |   | ., .,        |
| CHECKED   | X   |   | SHEET X OF X |
| ORDINANCE | NO. | х | _ Sht. No.   |
| CONTRACT  |     | v |              |

SECTION KEY
SCALE: NTS

NORTH

SECTION C SCALE: 1" = 10'

### SECTION D

SCALE: 1" = 10'