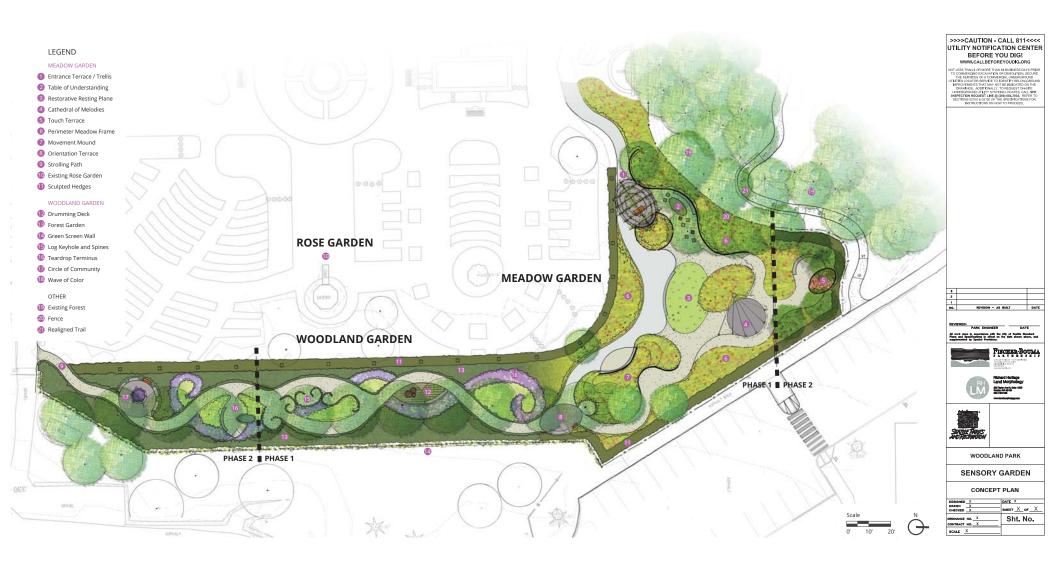

### Sensory Garden – Site Analysis

Concept Plan

WPZ Sensory Garden- Site Precedents

Concept Plan - Meadow

Meadow

Meadow Features –Entrance Terrace / Trellis

Meadow Features – Table of Understanding

Meadow Features- Cathedral of Melodies and Sound Poles

Meadow Features- Cathedral of Melodies and Sound Poles

Meadow Features- Touch Terrace

Meadow Feature- Perimeter Planting Frame

Meadow Feature- Movement Mound

Meadow Feature- Orientation Terrace

Concept Plan – Woodland Garden

Woodland

Woodland Feature- Strolling Path

Woodland Feature- Sculpted Hedges

Woodland Feature- Drumming Deck

Woodland Feature- Forest Garden

Woodland Feature- Log Keyhole and Spines

Woodland Feature- Teardrop Terminus

Woodland Feature- Circle of Community