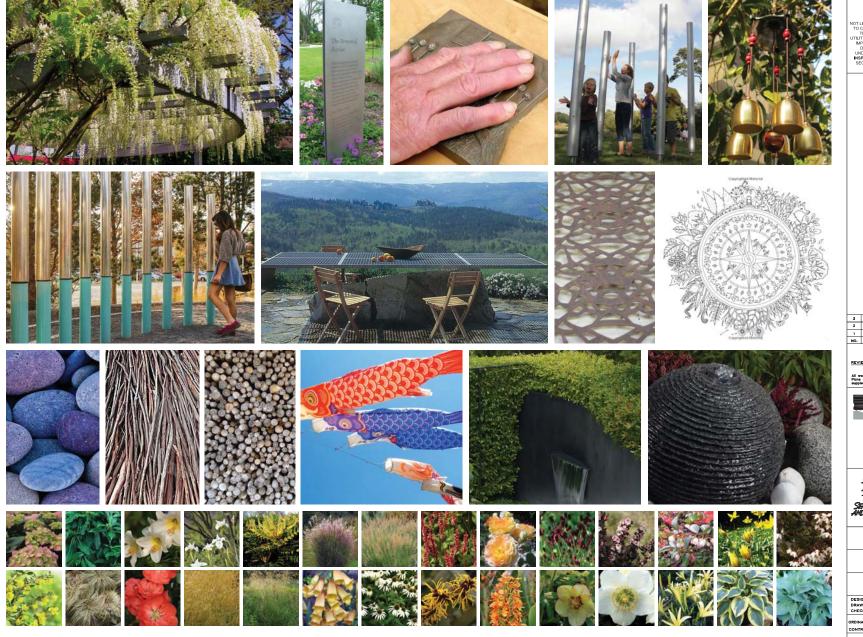

### Sensory Garden – Site Analysis

Concept Plan

WPZ Sensory Garden- Site Precedents

Concept Plan - Meadow

Meadow

Meadow Features –Entrance Terrace / Trellis

Meadow Features – Table of Understanding

Meadow Features- Cathedral of Melodies and Sound Poles

Meadow Features- Cathedral of Melodies and Sound Poles

Meadow Features- Touch Terrace

Meadow Feature- Perimeter Planting Frame

Meadow Feature- Movement Mound

Meadow Feature- Orientation Terrace

Concept Plan – Woodland Garden

Woodland

Woodland Feature- Strolling Path

Woodland Feature- Sculpted Hedges

Woodland Feature- Drumming Deck

Woodland Feature- Forest Garden

Woodland Feature- Log Keyhole and Spines

Woodland Feature- Teardrop Terminus

Woodland Feature- Circle of Community

### IMAGE BOARD - MEADOW

| DESIGNED  | Х     | DATE X       |
|-----------|-------|--------------|
| DRAWN     | X     |              |
| CHECKED   | х     | SHEET X OF X |
| ORDINANCE | NO. X | Sht. No.     |
| CONTRACT  | NO. X |              |
| SCALE )   | (     |              |