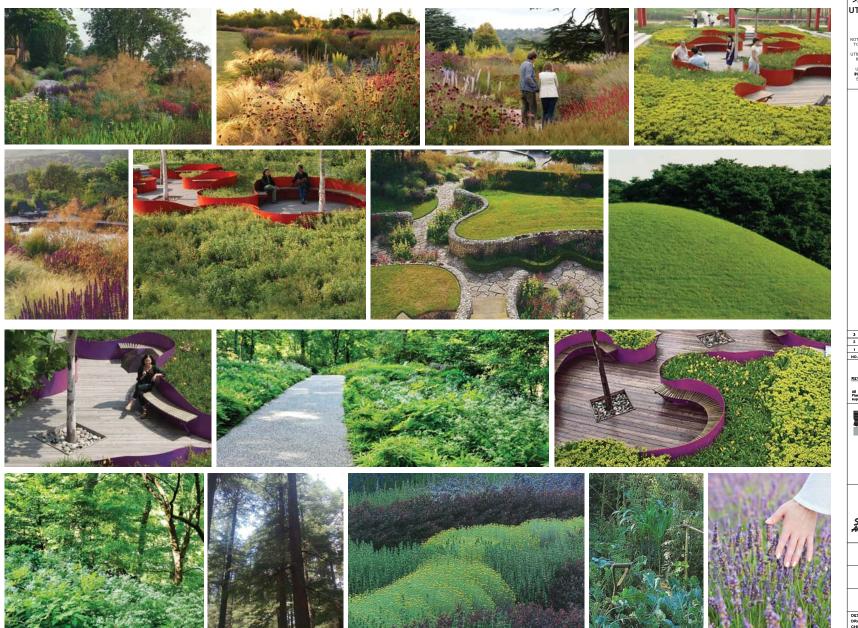

## Sensory Garden

Woodland Park Zoo Rose Garden

### Understanding / Precedents / Questions

- 1. It's a restorative garden, it may have therapeutic elements
- 2. It's for all abilities
- 3. It's a place that celebrates bringing all people together
- 4. The garden will be immersive and memorable

## patterns in the garden

CURATED...SEQUENCES, COMPOSITIONS, CONTRASTS, CHANGE, INTERACTIONS

movement sequences visual compositions sound compositions tactile experiences

smell & taste contrasts & combinations change: moments, daily, seasonal, weather encounters & interactions

# "designing" the garden experience

patterns (visual, light, sound)
movement sequences
scale (corridors, spaces, elements)
texture (materials)
form & structure (corridors, spaces, elements)
contrast / continuity
choreography (change)
climate (weather / temperature)
garden style

### Sensory Garden – Site Analysis

Concept Plan

WPZ Sensory Garden- Site Precedents

Concept Plan - Meadow

Meadow

Meadow Features –Entrance Terrace / Trellis

Meadow Features – Table of Understanding

Meadow Features- Cathedral of Melodies and Sound Poles

Meadow Features- Cathedral of Melodies and Sound Poles

Meadow Features- Touch Terrace

Meadow Feature- Perimeter Planting Frame

Meadow Feature- Movement Mound

Meadow Feature- Orientation Terrace

Concept Plan – Woodland Garden

Woodland

Woodland Feature- Strolling Path

Woodland Feature- Sculpted Hedges

Woodland Feature- Drumming Deck

Woodland Feature- Forest Garden

Woodland Feature- Log Keyhole and Spines

Woodland Feature- Teardrop Terminus

Woodland Feature- Circle of Community

### IMAGE BOARD - GENERAL

| DESIGNED  | X   | DATE X       |
|-----------|-----|--------------|
| DRAWN     | X   |              |
| CHECKED   | Х   | SHEET X OF X |
| ORDINANCE | ноХ | Sht. No.     |
| CONTRACT  | NOX |              |
| SCALE 2   | (   |              |