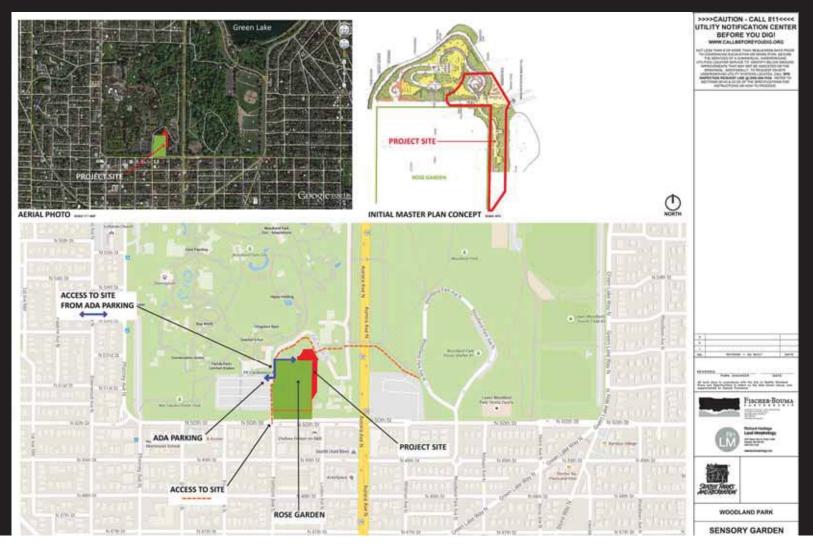

e therapeutic elements
- 2. It's for all abilities
- 3. It's a place that celebrates bringing all people together
- 4. The garden will be immersive and memorable



## patterns in the garden

CURATED...SEQUENCES, COMPOSITIONS, CONTRASTS, CHANGE, INTERACTIONS

movement sequences visual compositions sound compositions tactile experiences

smell & taste contrasts & combinations change: moments, daily, seasonal, weather encounters & interactions













# "designing" the garden experience



patterns (visual, light, sound)
movement sequences
scale (corridors, spaces, elements)
texture (materials)
form & structure (corridors, spaces, elements)
contrast / continuity
choreography (change)
climate (weather / temperature)
garden style



### elements



### Sensory Garden – Community Context



### Sensory Garden – Site Analysis





Concept Plan



WPZ Sensory Garden- Site Precedents



Concept Plan - Meadow



Meadow



Meadow Features –Entrance Terrace / Trellis





Meadow Features – Table of Understanding









Meadow Features- Cathedral of Melodies and Sound Poles





Meadow Features- Cathedral of Melodies and Sound Poles



Meadow Features- Touch Terrace



Meadow Feature- Perimeter Planting Frame



Meadow Feature- Movement Mound





Meadow Feature- Orientation Terrace



Concept Plan – Woodland Garden



Woodland



Woodland Feature- Strolling Path



Woodland Feature- Sculpted Hedges





Woodland Feature- Drumming Deck



Woodland Feature- Forest Garden



Woodland Feature- Log Keyhole and Spines





Woodland Feature- Teardrop Terminus





Woodland Feature- Ci