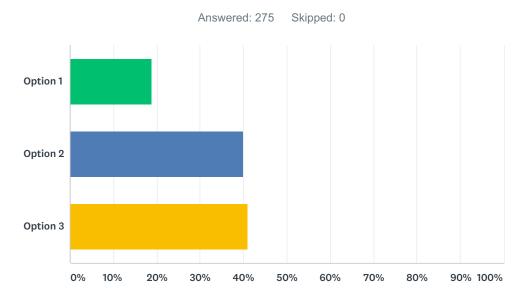

# Q4 Which Park Design Option do you prefer for PLAY OPTIONS?

| ANSWER CHOICES | RESPONSES |     |
|----------------|-----------|-----|
| Option 1       | 18.91%    | 52  |
| Option 2       | 40.00%    | 110 |
| Option 3       | 41.09%    | 113 |
| TOTAL          |           | 275 |