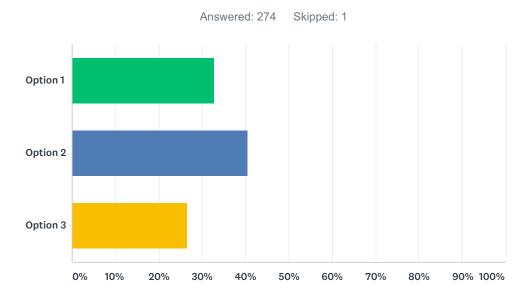

# Q3 Which Park Design Option do you prefer for SEATING OPTIONS?

| ANSWER CHOICES | RESPONSES |     |
|----------------|-----------|-----|
| Option 1       | 32.85%    | 90  |
| Option 2       | 40.51%    | 111 |
| Option 3       | 26.64%    | 73  |
| TOTAL          |           | 274 |