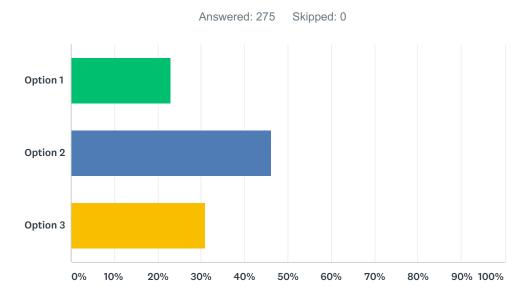

## Q1 Which Park Design Option do you prefer OVERALL?

| ANSWER CHOICES | RESPONSES |     |
|----------------|-----------|-----|
| Option 1       | 22.91%    | 63  |
| Option 2       | 46.18%    | 127 |
| Option 3       | 30.91%    | 85  |
| TOTAL          |           | 275 |