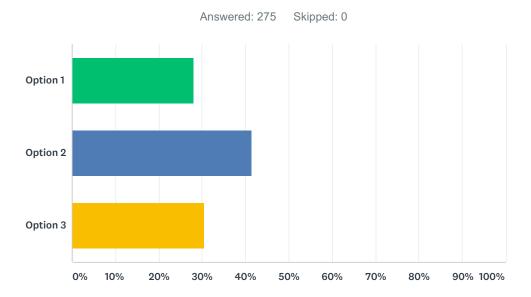

## Q1 Which Park Design Option do you prefer OVERALL?

| ANSWER CHOICES | RESPONSES |     |
|----------------|-----------|-----|
| Option 1       | 22.91%    | 63  |
| Option 2       | 46.18%    | 127 |
| Option 3       | 30.91%    | 85  |
| TOTAL          |           | 275 |