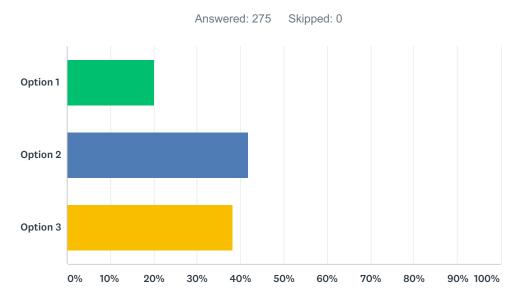

## Q2 Which Park Design Option do you prefer for PLANTINGS?

| ANSWER CHOICES | RESPONSES |     |
|----------------|-----------|-----|
| Option 1       | 20.00%    | 55  |
| Option 2       | 41.82%    | 115 |
| Option 3       | 38.18%    | 105 |
| TOTAL          |           | 275 |