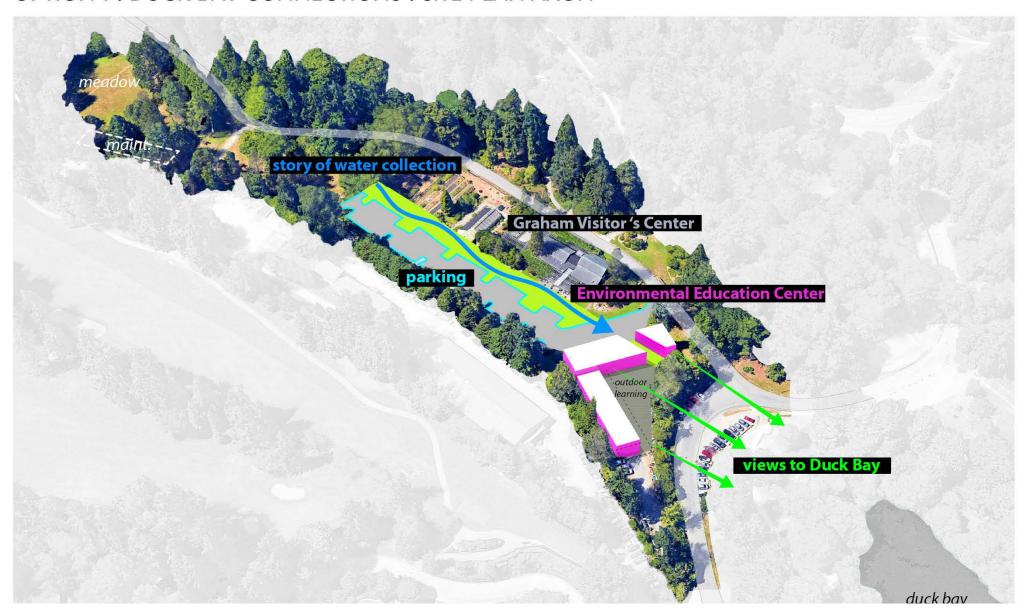

### Option 1: Duck Bay Connections

#### OPTION 1 : DUCK BAY CONNECTIONS : SITE PLAN AXON

3

#### **OPTION 1: DUCK BAY CONNECTIONS: SITE**