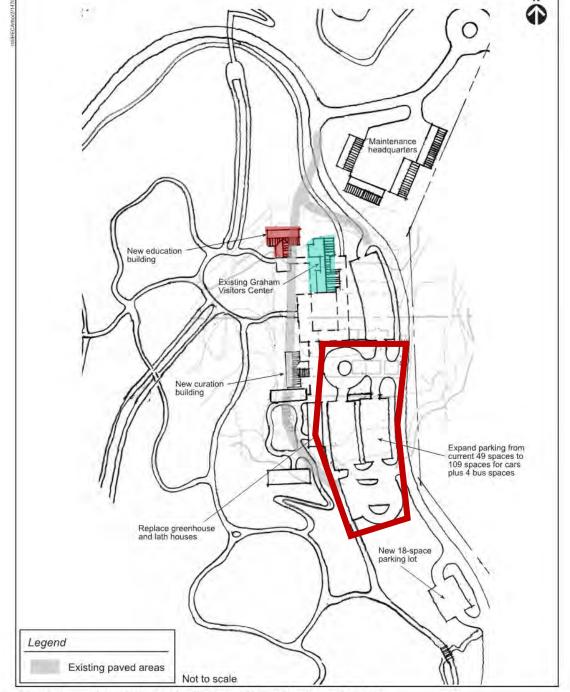

,



#### PROPOSED OLMSTED PLAN



# Project Scope—

### **Environmental Education Center at the Washington Park Arboretum**

The Masterplan proposes broadening educational opportunities at the Washington Park Arboretum for all; providing a facility to meet the growing demands of the community.

Pre-Design Study Scope includes:

- Exploring site selection for the environmental education center through the development of three siting options
- Designing parking and site flow to meet the masterplan goals of improved circulation for cars and buses



Figure 4. Proposed plan for Graham Visitors Center and vicinity.

### Site Information and Concept—



#### SITE PARKING: CURRENT CONDITIONS

Site parking and building runoff currently drains directly into Duck Bay.





#### **GREEN STORMWATER: MAKING THE PROCESS VISIBLE**

Including green stormwater infrastructure allows the site to be a teaching and learning tool in addition to improving the water quality in the Salish Sea.



# **Building Program—**

### ARBORETUM ENVIRONMENTAL EDUCATION CENTER PRELIMINARY PROGRAM TEACHER WORKSPACE **CLASSROOM SPACE** FIDDLEHEADS PRESCHOOL FIELD TRIPS **SUMMER CAMPS TEEN PROGRAMS** OUTDOOR COVERED SPACE **FAMILY NATURE ADULT EDUCATION EXPANDED PARKING** EXPANDED RESTROOMS CAFE **STORAGE** MULTIPURPOSE SPACE

©Mithun

### Sustainability—

#### **BUILD