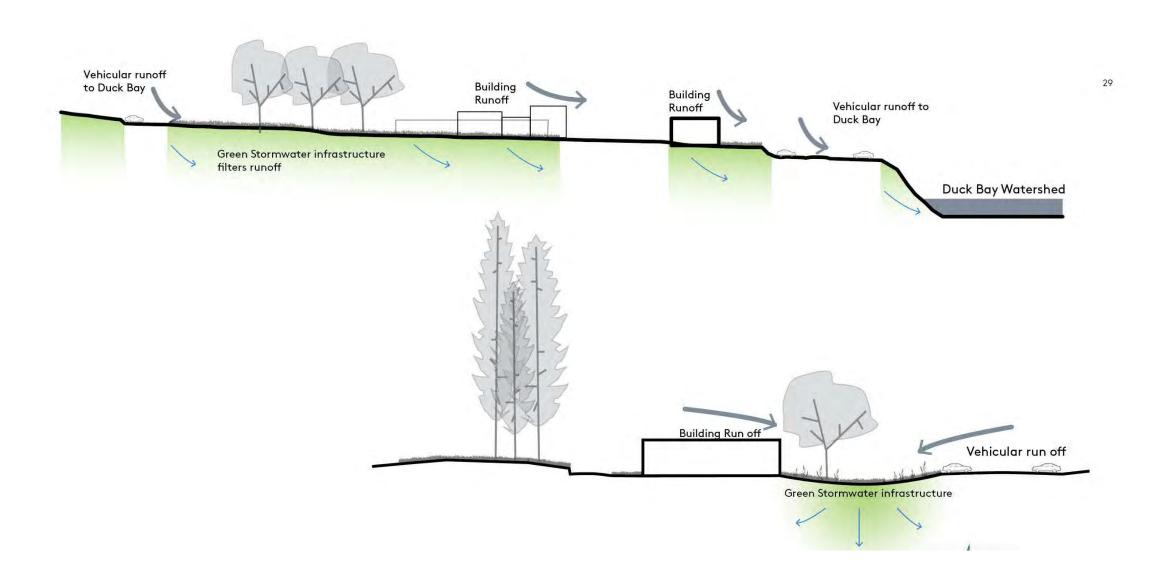

#### SITE PARKING: CURRENT CONDITIONS

Site parking and building runoff currently drains directly into Duck Bay.

#### **GREEN STORMWATER: MAKING THE PROCESS VISIBLE**

Including green stormwater infrastructure allows the site to be a teaching and learning tool in addition to improving the water quality in the Salish Sea.