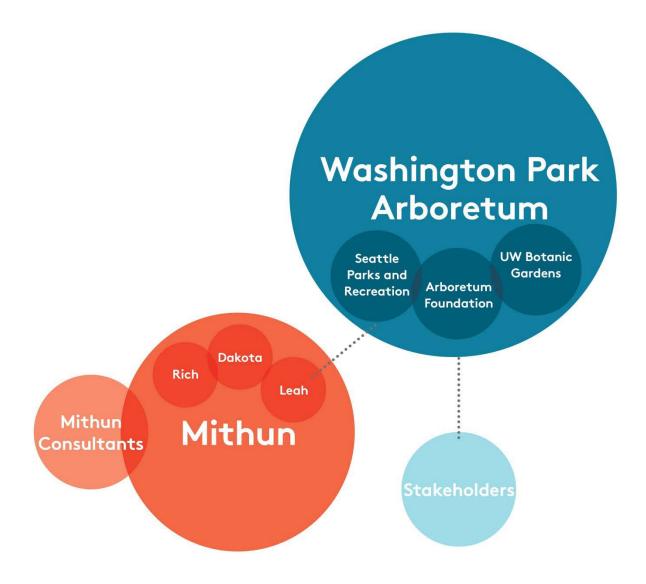

,



#### PROPOSED OLMSTED PLAN



# Project Scope—

### **Environmental Education Center at the Washington Park Arboretum**

The Masterplan proposes broadening educational opportunities at the Washington Park Arboretum for all; providing a facility to meet the growing demands of the community.

Pre-Design Study Scope includes:

- Exploring site selection for the environmental education center through the development of three siting options
- Designing parking and site flow to meet the masterplan goals of improved circulation for cars and buses



Figure 4. Proposed plan for Graham Visitors Center and vicinity.

### Site Information and Concept—



#### SITE PARKING: CURRENT CONDITIONS

Site parking and building runoff currently drains directly into Duck Bay.





#### **GREEN STORMWATER