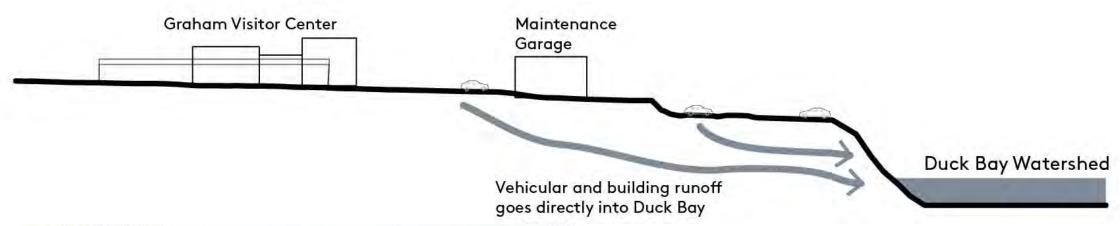

#### SITE PARKING: CURRENT CONDITIONS

Site parking and building runoff currently drains directly into Duck Bay.