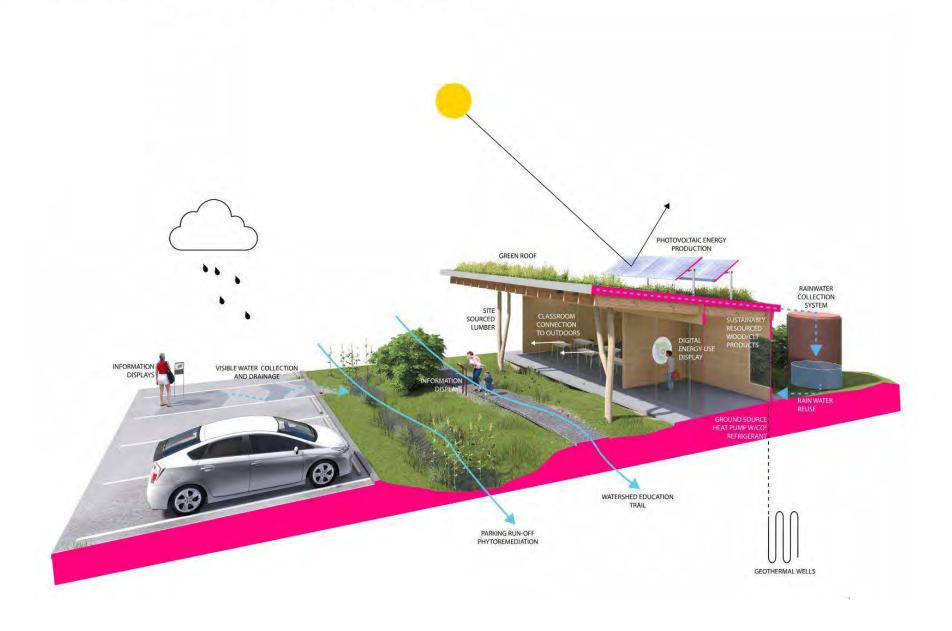

#### **BUILDINGS THAT TEACH: SUSTAINABILITY STRATEGIES**

#### **Sustainability Goals**

Minimum: LEED GOLD

Goal:

Living Building Challenge