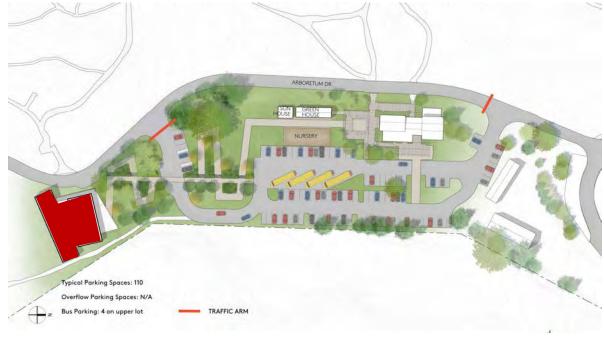

Pre-Design Study Scope includes:

- Exploring site selection for the environmental education center through the development of three siting options
- Designing parking and site flow to meet the masterplan goals of improved circulation for cars and buses

Figure 4. Proposed plan for Graham Visitors Center and vicinity.