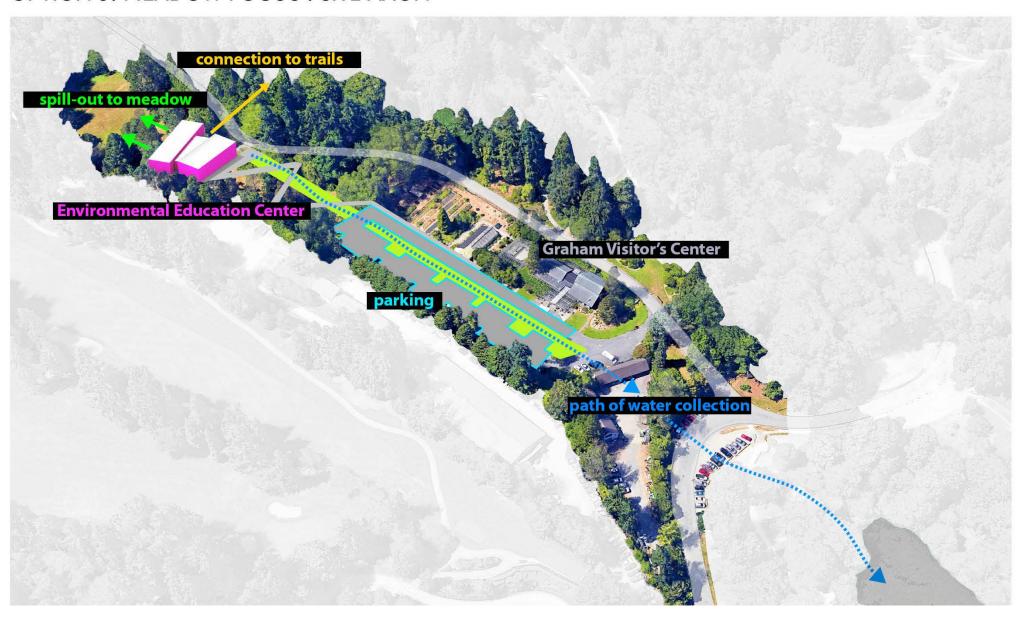

# **Building Program—**

### ARBORETUM ENVIRONMENTAL EDUCATION CENTER PRELIMINARY PROGRAM TEACHER WORKSPACE **CLASSROOM SPACE** FIDDLEHEADS PRESCHOOL FIELD TRIPS **SUMMER CAMPS TEEN PROGRAMS** OUTDOOR COVERED SPACE **FAMILY NATURE ADULT EDUCATION EXPANDED PARKING** EXPANDED RESTROOMS CAFE **STORAGE** MULTIPURPOSE SPACE

©Mithun

### Sustainability—

#### **BUILDINGS THAT TEACH: SUSTAINABILITY STRATEGIES**



#### **Sustainability Goals**

Minimum: LEED GOLD

Goal:

Living Building Challenge



### PreDesign Options—

### Option 1: Duck Bay Connections

#### OPTION 1 : DUCK BAY CONNECTIONS : SITE PLAN AXON



3

#### **OPTION 1: DUCK BAY CONNECTIONS: SITE**



### Option 2: Linear

#### **OPTION 2: LINEAR: SITE AXON**



#### **OPTION 2: LINEAR: SITE LAYOUT**



### Option 3: Meadow Focus



50

#### **OPTION 3: MEADOW FOCUS: SITE**



# Options—



**Option 1: Duck Bay Connections** 





**Option 3: Meadow Focus** 

**Option 2: Linear Focus** 

# MITHUN

mithun.com