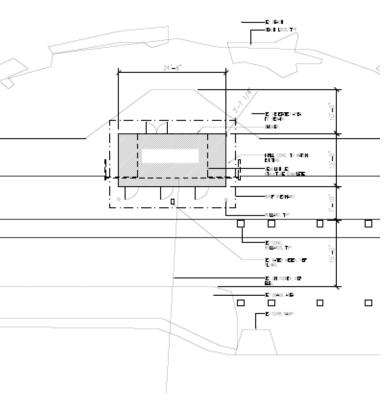

### Alki Beach Park – Comfort Station 57

#### **Project Description**

The project will address accessibility and maintenance by replacing the existing restroom structure and developing a new structure in the same location. The new building will include three all-gender facilities with individual access and will be designed to meet the standards of the Americans with Disabilities Act (ADA).



#### **Project Budget & Schedule**

Current Estimated Budget: \$638,000

Estimated Schedule: Planning & Design: 2019 – Early 2020

Construction: Spring 2020

# Alki Beach Park – Comfort Station 57





ALKI BEACH COMFORT STATION - SITE PLAN

# Alki Comfort Station 57

• West & South Exterior Elevations

• East and North Exterior Elevations

• Interior Elevations



## Alki Beach Park – Comfort Station 57



ACCESSORES ARRECTION LEGEND
NOT ALL USED ON THE PROJECT)

AP HAMMER ARRESTOR ACCESS PAREL
ACC ACCESSIBLE PROJECT OR STALL
AND ACCESSIBLE PROJECT OR STALL
AND ARREST ACCESSIBLE PROTUCE OR STALL
AND ARREST ACCESSIBLE PROTUCE
OF CARREST BARNES DEFENSER
SO SHAPPES CONTRACE
SON SANTIARY MARKES PROJECTIVALE
SON

OPTION A