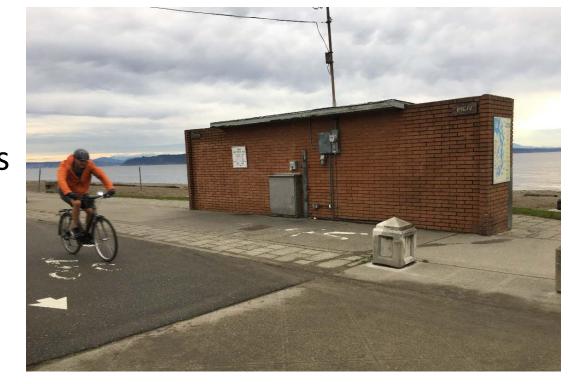

#### **Project Description**

The project will address accessibility and maintenance by replacing the existing restroom structure and developing a new structure in the same location. The new building will include three all-gender facilities with individual access and will be designed to meet the standards of the Americans with Disabilities Act (ADA).