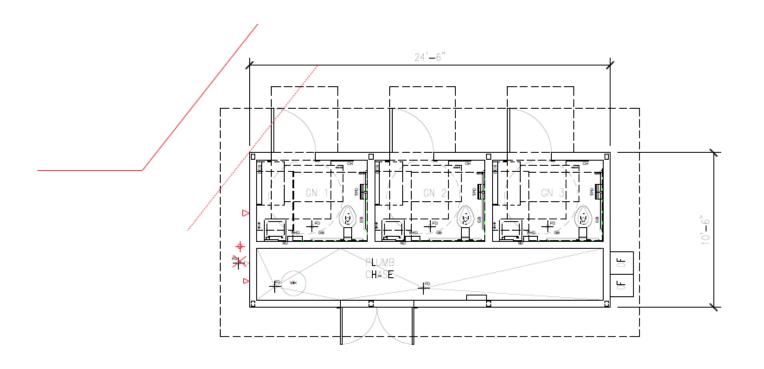

#### **Project Description**

The project will address accessibility and maintenance by replacing the existing restroom structure and developing a new structure in the same location. The new building will include three all-gender facilities with individual access and will be designed to meet the standards of the Americans with Disabilities Act (ADA).

# Alki Beach Park – Comfort Station 57

ALKI BEACH COMFORT STATION - SITE PLAN