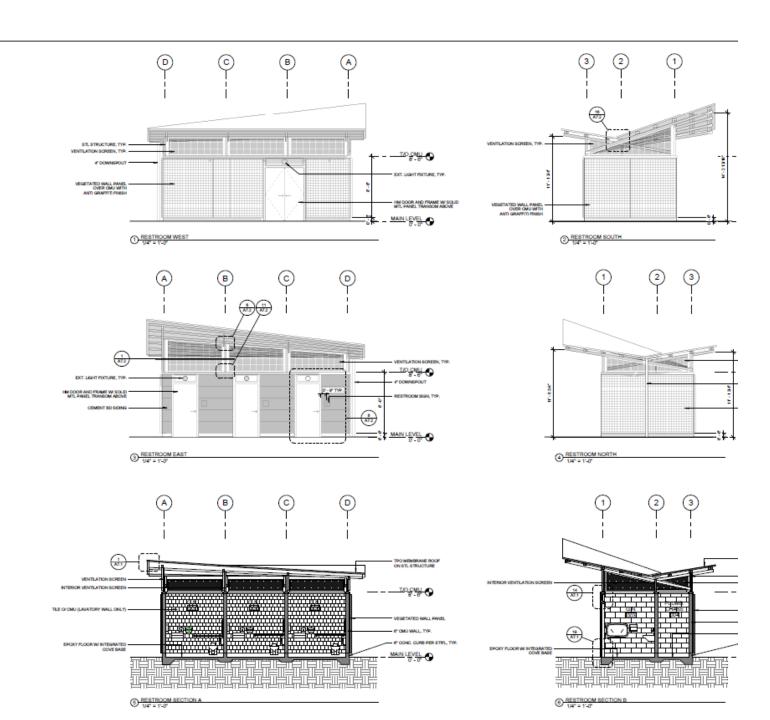

# Alki Comfort Station 57

• West & South Exterior Elevations

• East and North Exterior Elevations

• Interior Elevations