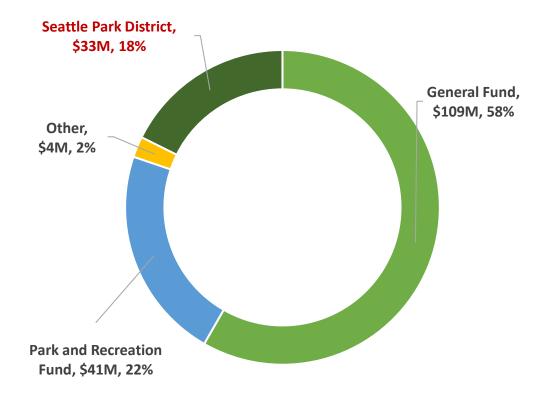

#### **2022 Proposed SPR Budget Overview**

**2022 Proposed Operating Budget: \$187M** 