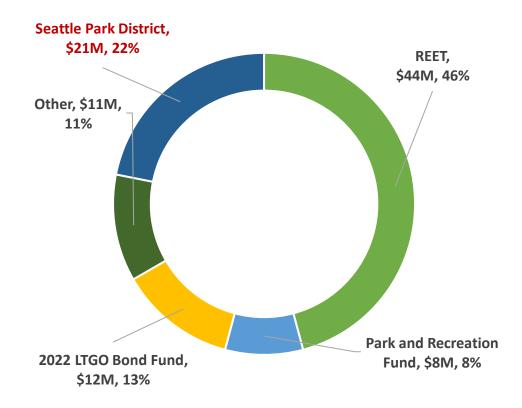

# Seattle Park District Governing Board October 18, 2021

## 2022 Proposed Budget and Public Hearing

Jesus Aguirre, Superintendent, Seattle Parks and Recreation Michele Finnegan, Policy Director, Seattle Parks and Recreation Traci Ratzliff, Policy Analyst, Council Central Staff

# Item 1: Park District Proposed 2022 Budget Jesús Aguirre, Superintendent, SPR

2022 Proposed SPR Budget: \$283M



#### **2022 Proposed SPR Budget Overview**

**2022 Proposed Operating Budget: \$187M** 



#### 2022 Proposed Capital Budget: \$96M



### Summary of 2022 Park District Spending Plan

|                                  | nterim One Year Park Interim One Year Park District Budget District Budget |                  |  |  |
|----------------------------------|----------------------------------------------------------------------------|------------------|--|--|
|                                  | 2021<br>Adopted                                                            | 2022<br>Proposed |  |  |
| Revenues                         |                                                                            |                  |  |  |
| Park District Property Tax       | 54,668,868                                                                 | 56,035,590       |  |  |
| Interest Earnings                | 1,375,671