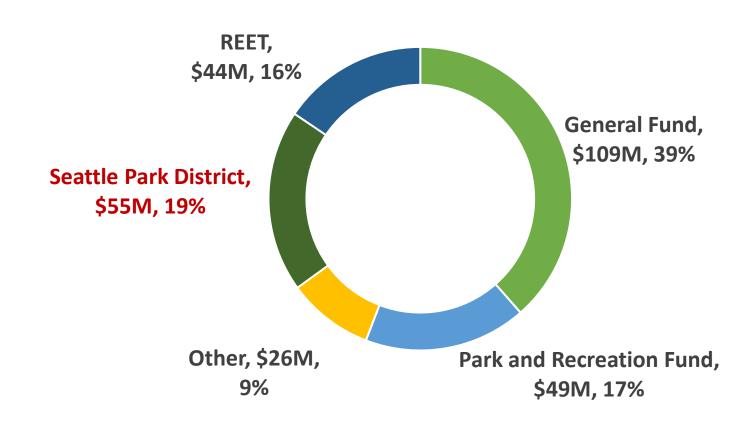

# Item 1: Park District Proposed 2022 Budget Jesús Aguirre, Superintendent, SPR

2022 Proposed SPR Budget: \$283M

#### **2022 Proposed SPR Budget Overview**

**2022 Proposed Operating Budget: \$187M** 

#### 2022 Proposed Capital Budget: \$96M