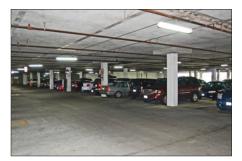

42nd Avenue SW - Midblock between SW Alaska Street & SW Edmunds Street - West Side