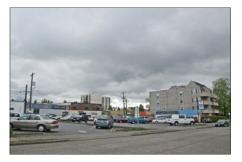

## WEST SEATTLE TRIANGLE — Off-street Parking

SW Alaska Street & 44th Avenue SW - Southeast Corner

44th Avenue SW & SW Oregon Street - Midblock - East Side

44th Avenue SW - Midblock between SW Alaska Street & SW Edmunds Street - East Side