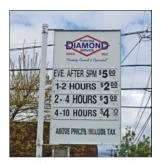

## WEST SEATTLE TRIANGLE — Off-street Parking

42nd Avenue SW - Midblock between SW Oregon Street & SW Alaska Street - West Side

42nd Avenue SW - Midblock between SW Alaska Street & SW Edmunds Street - East Side