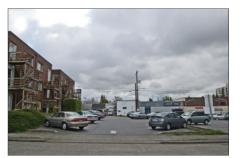

## WEST SEATTLE TRIANGLE — Off-street Parking

42nd Avenue SW - Midblock between SW Oregon Street & SW Alaska Street - West Side

42nd Avenue SW - Midblock between SW Alaska Street & SW Edmunds Street - East Side