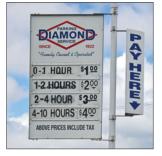

## WEST SEATTLE TRIANGLE — Off-street Parking

42nd Avenue SW - Midblock between SW Oregon Street & SW Alaska Street - West Side

42nd Avenue SW - Midblock between SW Alaska Street & SW Edmunds Street - East Side