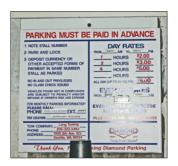

## WEST SEATTLE TRIANGLE — Off-street Parking

SW Alaska Street & 44th Avenue SW - Southeast Corner

44th Avenue SW & SW Oregon Street - Midblock - East Side

44th Avenue SW - Midblock between SW Alaska Street & SW Edmunds Street - East Side