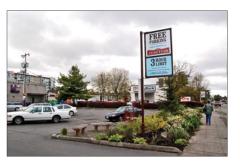

## WEST SEATTLE TRIANGLE — Off-street Parking

42nd Avenue SW - Midblock between SW Oregon Street & SW Alaska Street - West Side

42nd Avenue SW - Midblock between SW Alaska Street & SW Edmunds Street - East Side