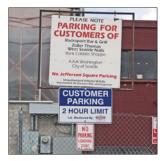

## WEST SEATTLE TRIANGLE — Off-street Parking

42nd Avenue SW & SW Edmunds Street - West Side

42nd Avenue SW & SW Edmunds Street - Southwest Corner

44th Avenue SW & SW Edmunds Street - Northwest Corner