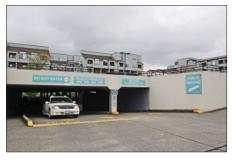

## WEST SEATTLE TRIANGLE — Off-street Parking

42nd Avenue SW - Midblock between SW Oregon Street & SW Alaska Street - West Side

42nd Avenue SW - Midblock between SW Alaska Street & SW Edmunds Street - East Side