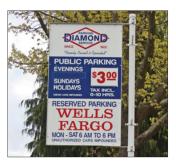

## WEST SEATTLE TRIANGLE — Off-street Parking

42nd Avenue SW & SW Edmunds Street - West Side

42nd Avenue SW & SW Edmunds Street - Southwest Corner

44th Avenue SW & SW Edmunds Street - Northwest Corner