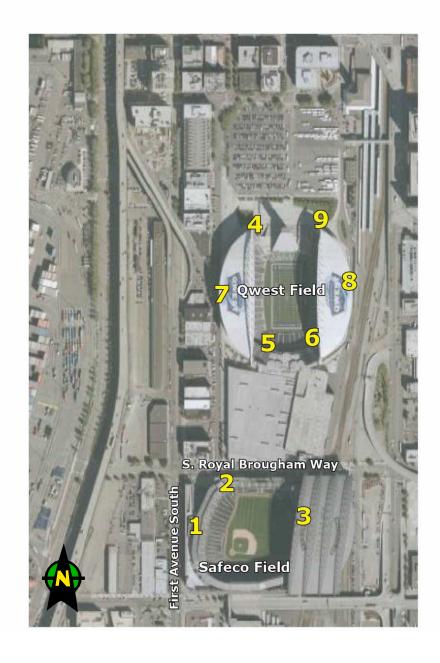

#### Stadium View Study October 2008

The view images on the following pages were developed at the request of stadium representatives.

The numbers on the aerial photo to the right indicate the approximate location of each view. Most of the views depict a single photo frame. However, views 7, 8 and 9 combine several frames to create a wide-angle image.