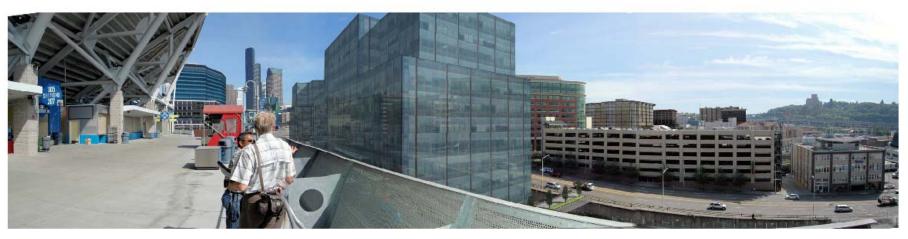

## View northwest from Qwest Field

Theoretical building mid frame (clay color) depicted at 130' height. Clay color building at left mid-frame is under construction. Theoretical North Lot development depicted at right.