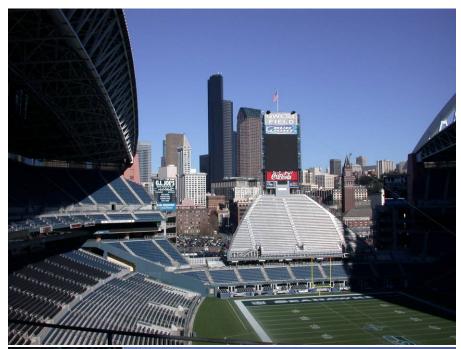

## View northwest from Qwest Field

Theoretical building mid frame (clay color) depicted at 130' height. Clay color building at left mid-frame is under construction. Theoretical North Lot development depicted at right.