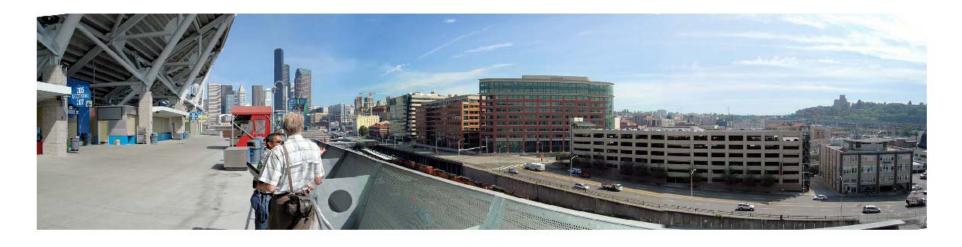

end of WOSCA site depicted at 85'. Existing Silver Cloud Hotel in the foreground

View Northwest from within Safeco Field bleacher section





WOSCA site theoretical development depicted mid-frame: Northernmost building depicted at 160' (in blue); other buildings (left of mid-frame) depicted at 120'.

4

## View northwest from Qwest Field





Theoretical building mid frame (clay color) depicted at 130' height. Clay color building at left mid-frame is under construction. Theoretical North Lot development depicted at right.

#### View northeast from within Qwest Field





Theoretical North Lot development depicted at 240'

### View northwest from within Qwest Field





North Lot depicted at 240'

7
View west from Qwest field concourse





#### View east/ northeast from Qwest concourse





Theoretical over-tracks development depicted at 180'.

#### View north/ northwest from Qwest field concourse