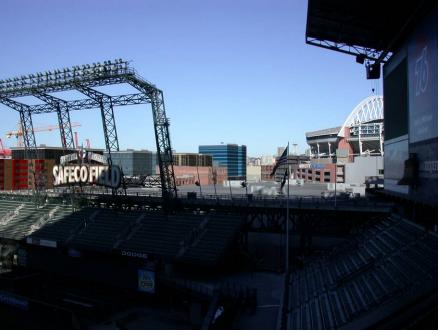

View Northwest from within Safeco Field bleacher section

WOSCA site theoretical development depicted mid-frame: Northernmost building depicted at 160' (in blue); other buildings (left of mid-frame) depicted at 120'.

4