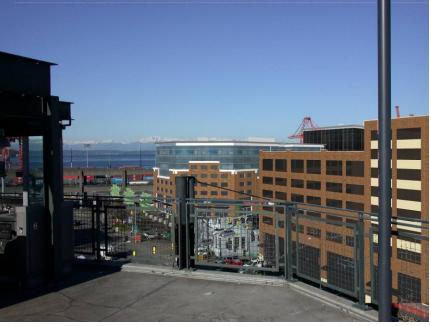

#### Stadium View Study October 2008

The view images on the following pages were developed at the request of stadium representatives.

The numbers on the aerial photo to the right indicate the approximate location of each view. Most of the views depict a single photo frame. However, views 7, 8 and 9 combine several frames to create a wide-angle image.

Theoretical future buildings depicted are based on the preferred zoning alternative within the *Livable South Downtown FEIS* and the *Livable South Downtown Draft Land Use Recommendations* released in May 2008. These are theoretical buildings only and do not attempt to reflect the greater design detail and specific response to surroundings of actual buildings.

Additional images that depict theoretical future development can be found in both documents posted at the following web address:

http://www.seattle.gov/dpd/Planning/South\_Downtown/ Overview/

1