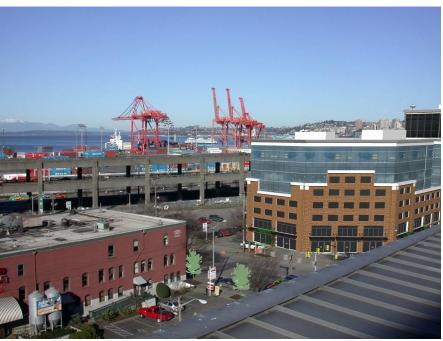

#### Stadium View Study October 2008

The view images on the following pages were developed at the request of stadium representatives.

The numbers on the aerial photo to the right indicate the approximate location of each view. Most of the views depict a single photo frame. However, views 7, 8 and 9 combine several frames to create a wide-angle image.