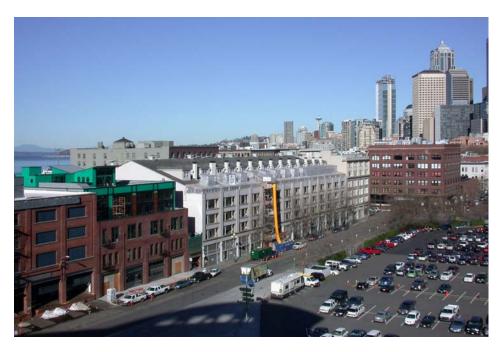

## View northwest from Qwest Field

Theoretical building mid frame (clay color) depicted at 130' height. Clay color building at left mid-frame is under construction. Theoretical North Lot development depicted at right.