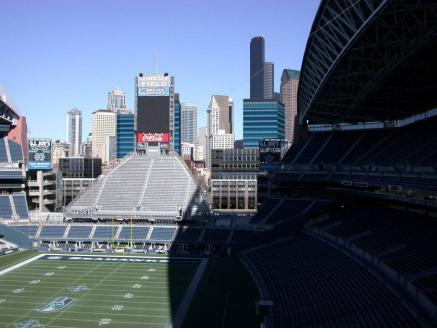

View Northwest from within Safeco Field bleacher section

WOSCA site theoretical development depicted mid-frame: Northernmost building depicted at 160' (in blue); other buildings (left of mid-frame) depicted at 120'.

4