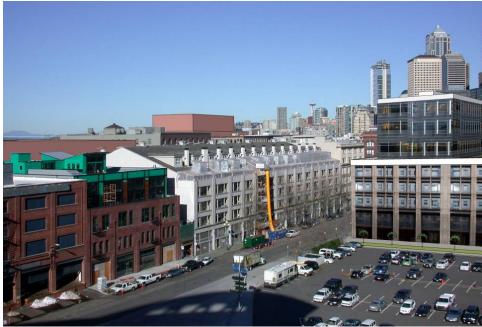

# View Northwest from Safeco Field

Theoretical building at southern end of WOSCA site at 85'

2

View west from Safeco Field "Lookout Landing"

Theoretical building at southern end of WOSCA site depicted at 85'. Existing Silver Cloud Hotel in the foreground