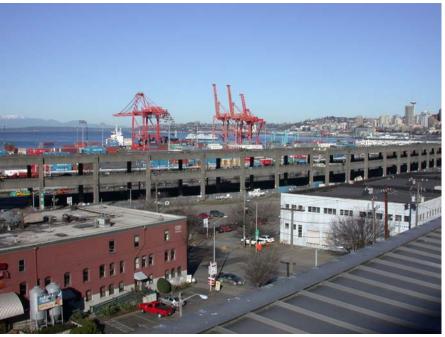

#### Stadium View Study October 2008

The view images on the following pages were developed at the request of stadium representatives.

The numbers on the aerial photo to the right indicate the approximate location of each view. Most of the views depict a single photo frame. However, views 7, 8 and 9 combine several frames to create a wide-angle image.