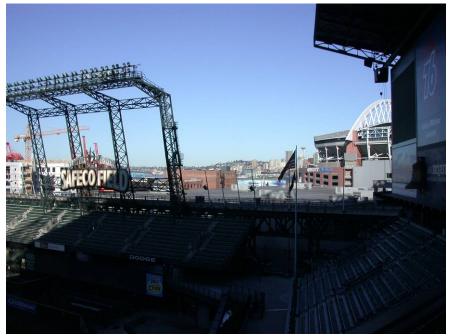

# View Northwest from Safeco Field

Theoretical building at southern end of WOSCA site at 85'

2

View west from Safeco Field "Lookout Landing"

Theoretical building at southern end of WOSCA site depicted at 85'. Existing Silver Cloud Hotel in the foreground