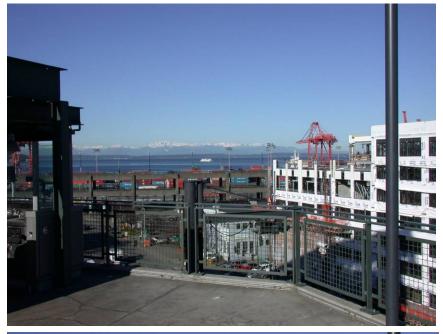

#### Stadium View Study October 2008

The view images on the following pages were developed at the request of stadium representatives.

The numbers on the aerial photo to the right indicate the approximate location of each view. Most of the views depict a single photo frame. However, views 7, 8 and 9 combine several frames to create a wide-angle image.