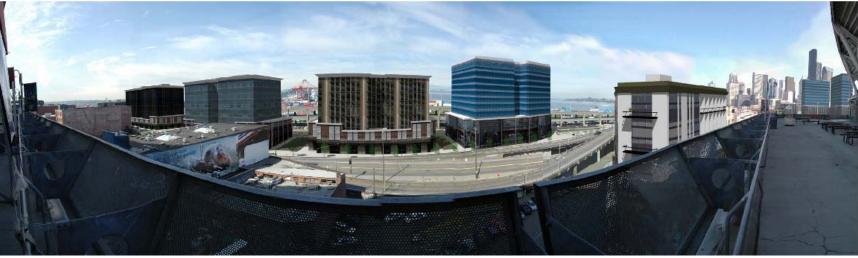

#### View east/ northeast from Qwest concourse

Theoretical over-tracks development depicted at 180'.