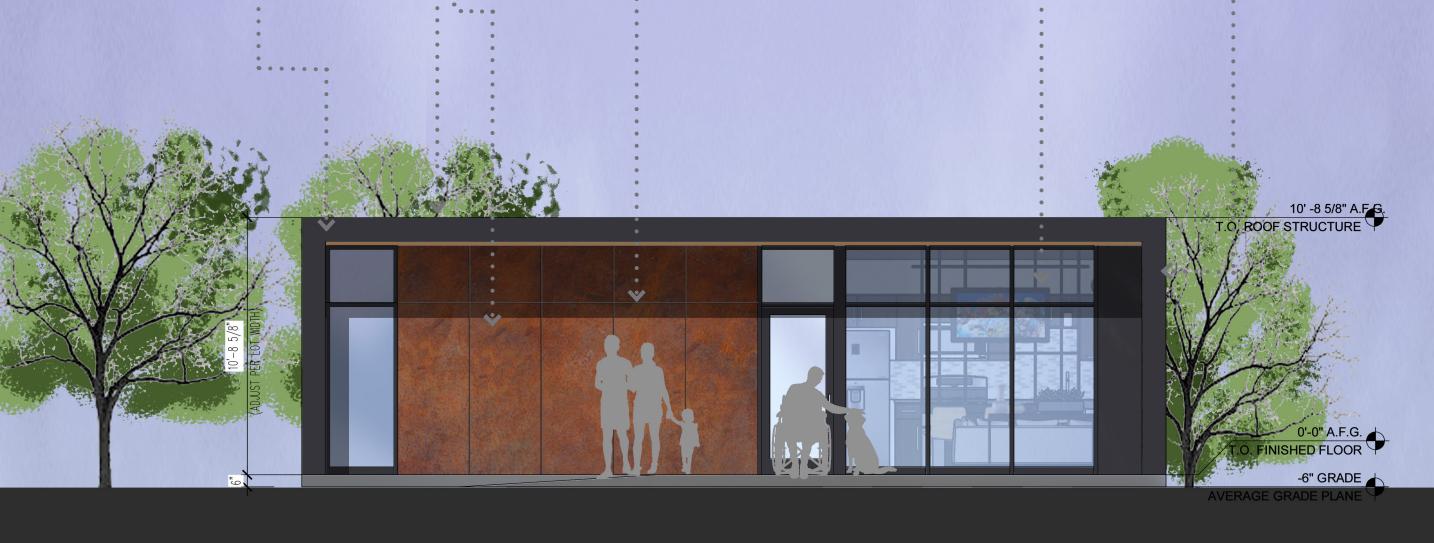

### **PROJECT NARRATIVE**

At 14'-9"x36', the DADU complies with the requirement for Accessible DADUs. The 1-story structure includes one bedroom, a full bath, and kitchen.

### DESCRIPTION

The 1-story Accessible DADU uses a rectangular plan and open floor concept to enhance the flow of spaces and promote ease of circulation. In particular, the main living space highlights this idea by connecting the kitchen, dining area, and living room, while still allowing each space to be defined and functional.