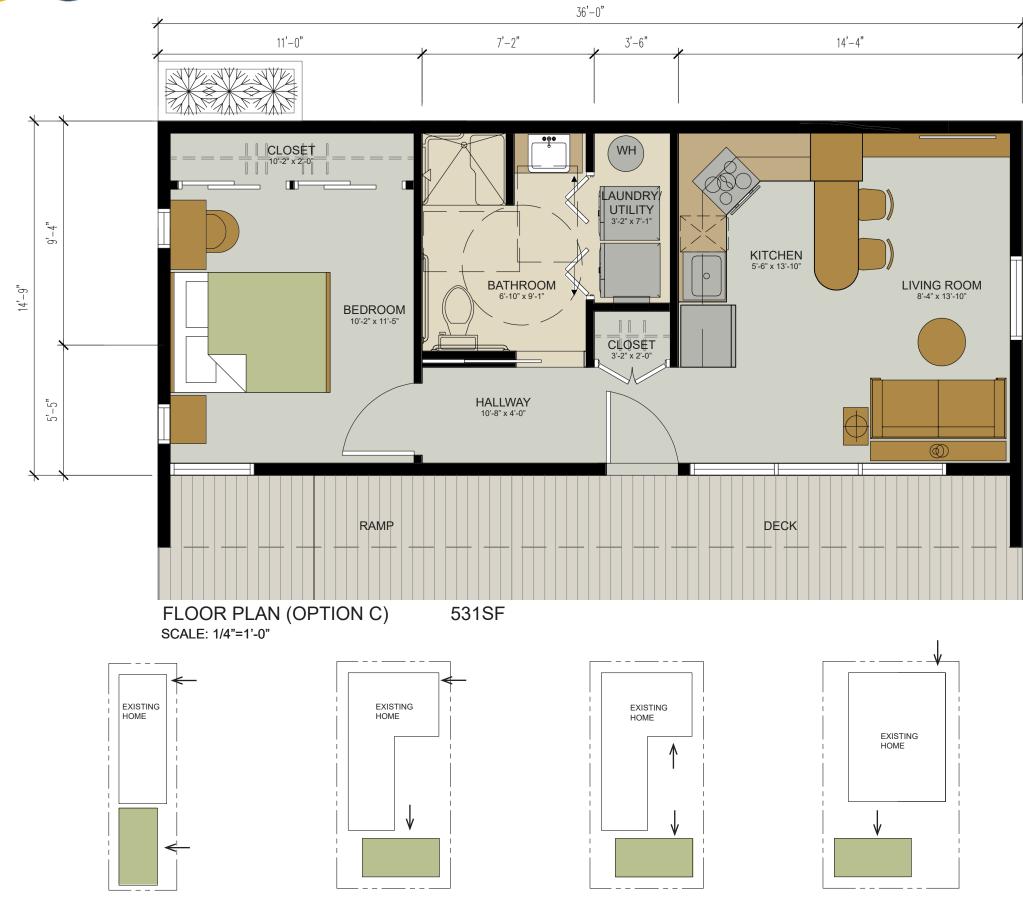

### **PROJECT NARRATIVE**

At 14'-9"x36', the DADU complies with the requirement for Accessible DADUs. The 1-story structure includes one bedroom, a full bath, and kitchen.

### CONSTRUCTABILITY

The wood frame structure and open floor plan simplify construction. The design also allows for the potential of a modular or pre-fab DADU.

The plan supports flexibility in site placement (see page 2), which allows for privacy and context to be considered. Traditional design elements and flexibility in material allow for the DADU to compliment different sites. The roof type is also flexible (see page 6), which allows for the DADU to represent a variety of housing types from different cultures and traditions. In addition, households can choose from four different floor plan configurations to find a layout that best suits their lifestyle (see page 2-4)

# **SUBMISSION** DADUS ADUS ACCESSIBLE SEATTLE

SCALE: 1/4"=1'-0"