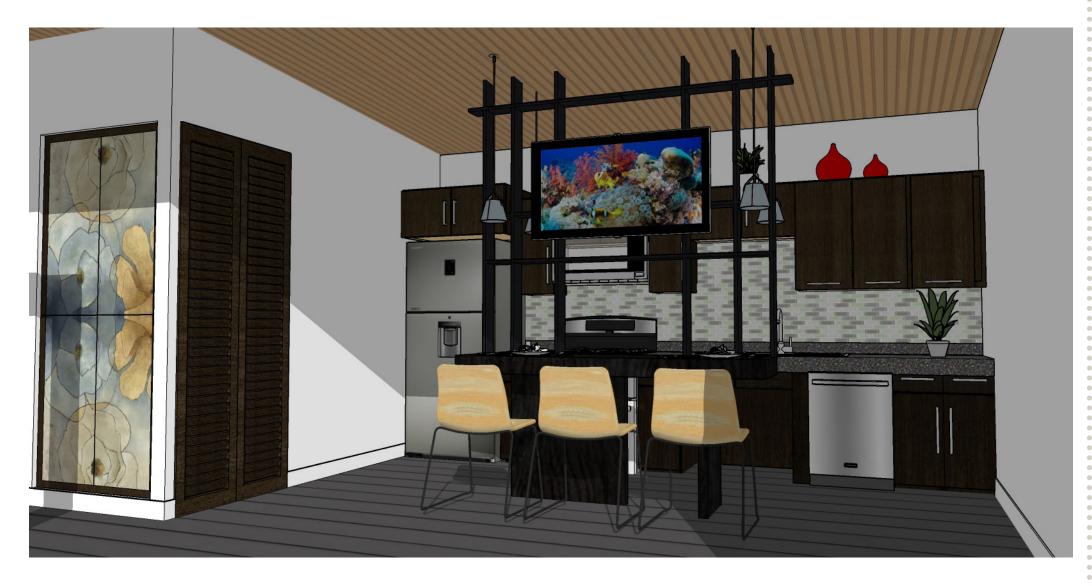

## **INTERIOR VIEWS AND MECHANICAL SYSTEMS**

HEAT PUMP HOT WATER TANK

INFRARED RADIANT COVER HEATER AND THRU-WALL HRV

PANASONIC QUIET WHISPER VENTILATION FAN (BATH)

PANASONIC WHISPER **GREEN VENTILATION** WITH SENSOR FAN (LAUNDRY)