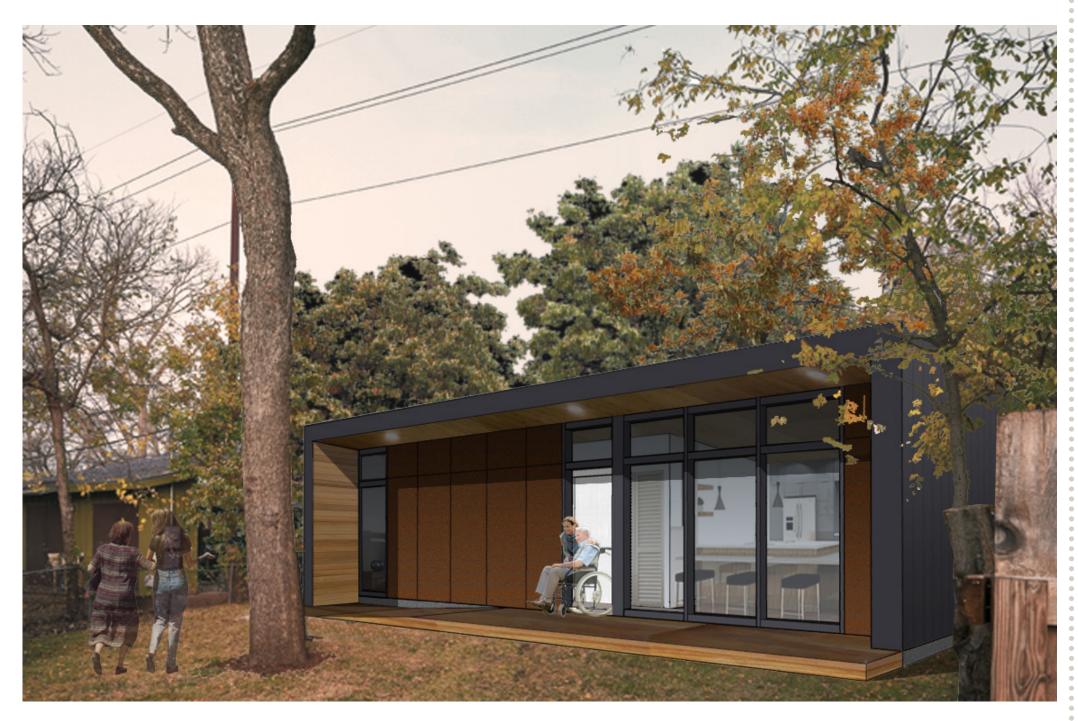

### DESCRIPTION

The 1-story Accessible DADU uses a rectangular plan and open floor concept to enhance the flow of spaces and promote ease of circulation. In particular, the main living space highlights this idea by connecting the kitchen, dining area, and living room, while still allowing each space to be defined and functional.

### **PROJECT NARRATIVE**

At 14'-9"x36', the DADU complies with the requirement for Accessible DADUs. The 1-story structure includes one bedroom, a full bath, and kitchen.