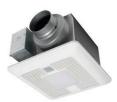

## **INTERIOR VIEWS AND MECHANICAL SYSTEMS**

HEAT PUMP HOT WATER TANK

INFRARED RADIANT COVER HEATER AND THRU-WALL HRV

PANASONIC QUIET WHISPER VENTILATION FAN (BATH)

PANASONIC WHISPER **GREEN VENTILATION** WITH SENSOR FAN (LAUNDRY)