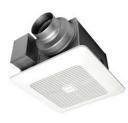

## **INTERIOR VIEWS AND MECHANICAL SYSTEMS**

HEAT PUMP HOT WATER TANK

INFRARED RADIANT COVER HEATER AND THRU-WALL HRV

PANASONIC QUIET WHISPER VENTILATION FAN (BATH)

PANASONIC WHISPER **GREEN VENTILATION** WITH SENSOR FAN (LAUNDRY)