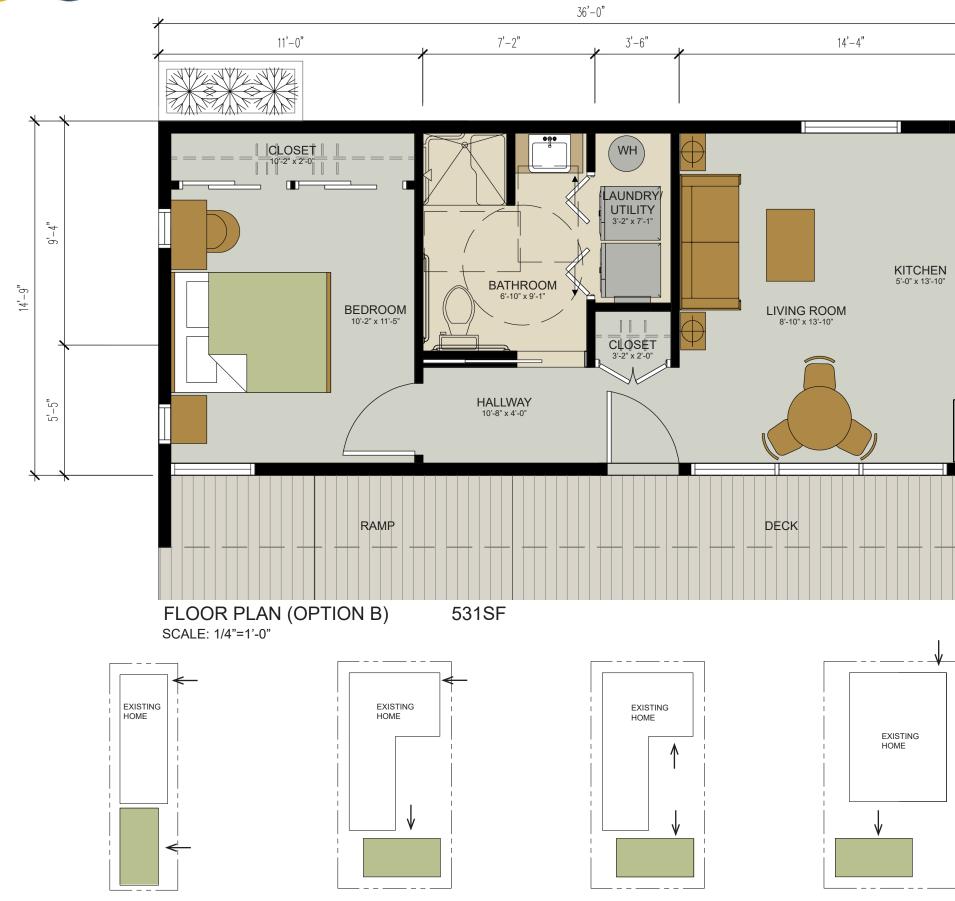

### **PROJECT NARRATIVE**

At 14'-9"x36', the DADU complies with the requirement for Accessible DADUs. The 1-story structure includes one bedroom, a full bath, and kitchen.

### CONSTRUCTABILITY

The wood frame structure and open floor plan simplify construction. The design also allows for the potential of a modular or pre-fab DADU.

The plan supports flexibility in site placement (see page 2), which allows for privacy and context to be considered. Traditional design elements and flexibility in material allow for the DADU to compliment different sites. The roof type is also flexible (see page 6), which allows for the DADU to represent a variety of housing types from different cultures and traditions. In addition, households can choose from four different floor plan configurations to find a layout that best suits their lifestyle (see page 2-4)