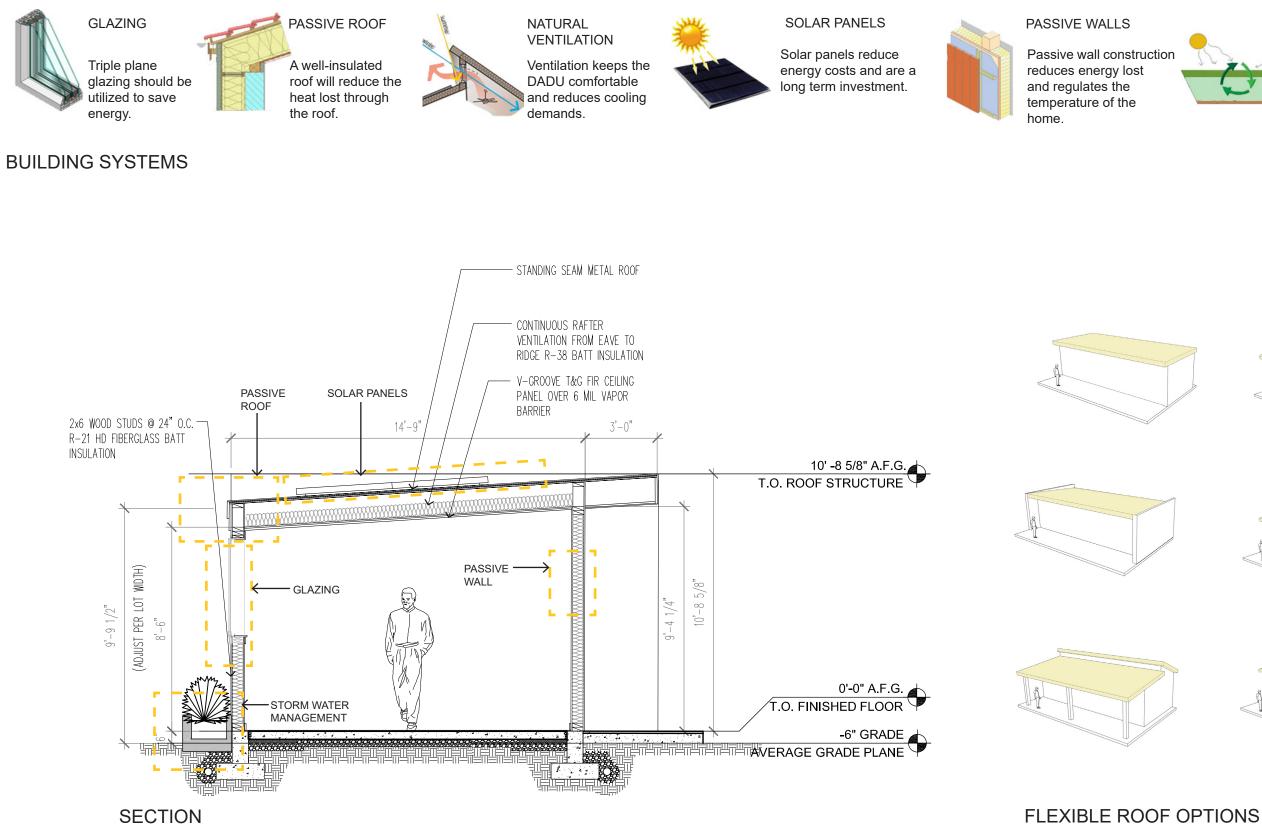

### **GREEN BUILDING AND DESIGN**

Highly insulated and airtight passive walls will be utilized. A passive roof, solar panels, and rain garden/ catchment are also suggested. These strategies will reduce the cost of heating/cooling.

### CONSTRUCTABILITY

The wood frame structure and open floor plan simplify construction. The design also allows for the potential of a modular or pre-fab DADU.

The plan supports flexibility in site placement (see page 2), which allows for privacy and context to be considered. Traditional design elements and flexibility in material allow for the DADU to compliment different sites. The roof type is also flexible (see page 6), which allows for the DADU to represent a variety of housing types from different cultures and traditions. In addition, households can choose from four different floor plan configurations to find a layout that best suits their lifestyle (see page 2-4)

### STORM WATER MANAGEMENT

Rain gardens and water cisterns/ barrels conserve water and limit land erosion.