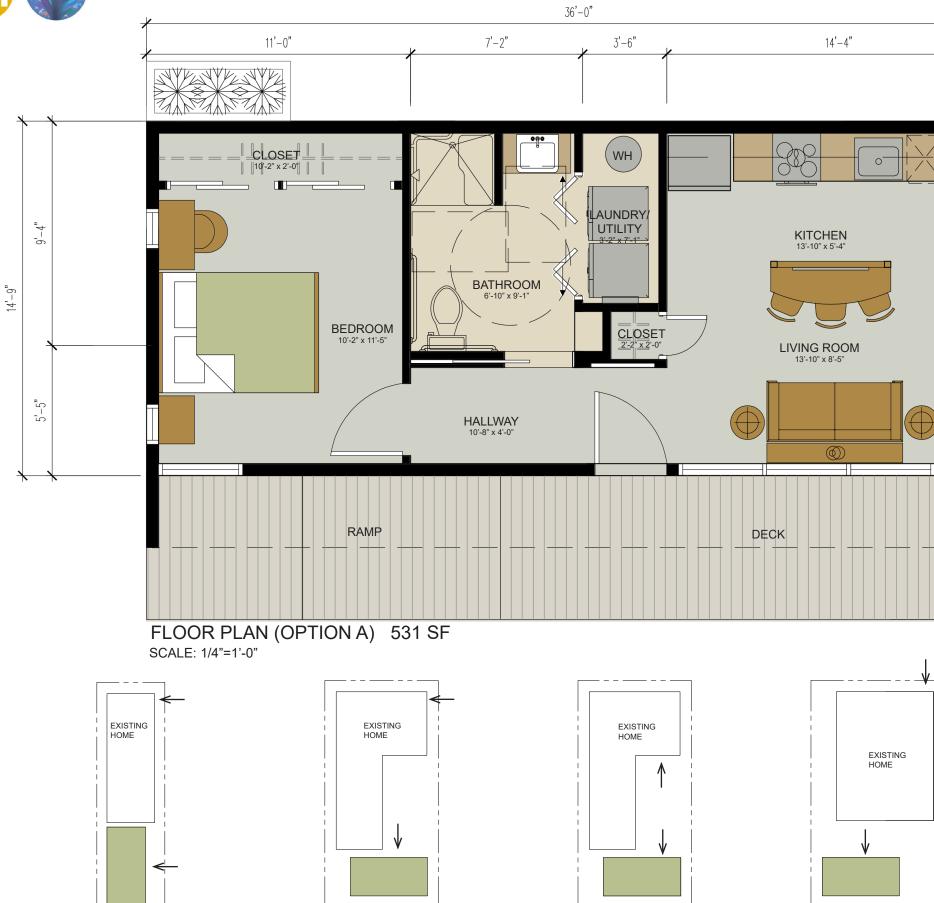

### **PROJECT NARRATIVE**

At 14'-9"x36', the DADU complies with the requirement for Accessible DADUs. The 1-story structure includes one bedroom, a full bath, and kitchen.

### CONSTRUCTABILITY

The wood frame structure and open floor plan simplify construction. The design also allows for the potential of a modular or pre-fab DADU.

The plan supports flexibility in site placement (see page 2), which allows for privacy and context to be considered. Traditional design elements and flexibility in material allow for the DADU to compliment different sites. The roof type is also flexible (see page 6), which allows for the DADU to represent a variety of housing types from different cultures and traditions. In addition, households can choose from four different floor plan configurations to find a layout that best suits their lifestyle (see page 2-4)