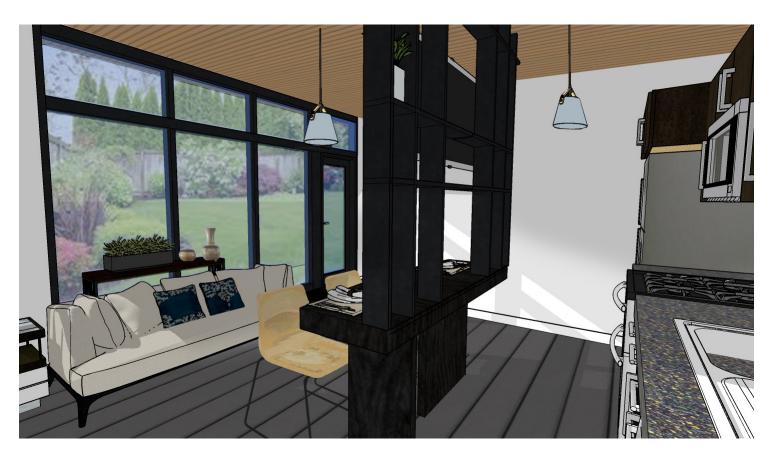

### DESCRIPTION

The 1-story Accessible DADU uses a rectangular plan and open floor concept to enhance the flow of spaces and promote ease of circulation. In particular, the main living space highlights this idea by connecting the kitchen, dining area, and living room, while still allowing each space to be defined and functional.

## **INTERIOR VIEWS AND MECHANICAL SYSTEMS**

HEAT PUMP HOT WATER TANK

INFRARED RADIANT COVER HEATER AND THRU-WALL HRV

PANASONIC QUIET WHISPER VENTILATION FAN (BATH)

PANASONIC WHISPER **GREEN VENTILATION** WITH SENSOR FAN (LAUNDRY)