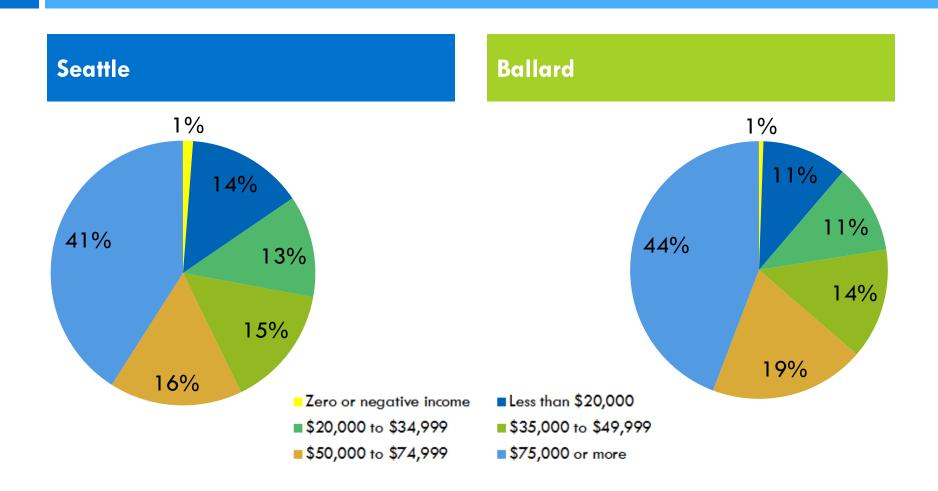

## Household Income

Source: 2008-2012 American Community Survey 5-Year Estimates, Seattle city & Ballard (Census Tracts 32, 33 & 47), Table B25106