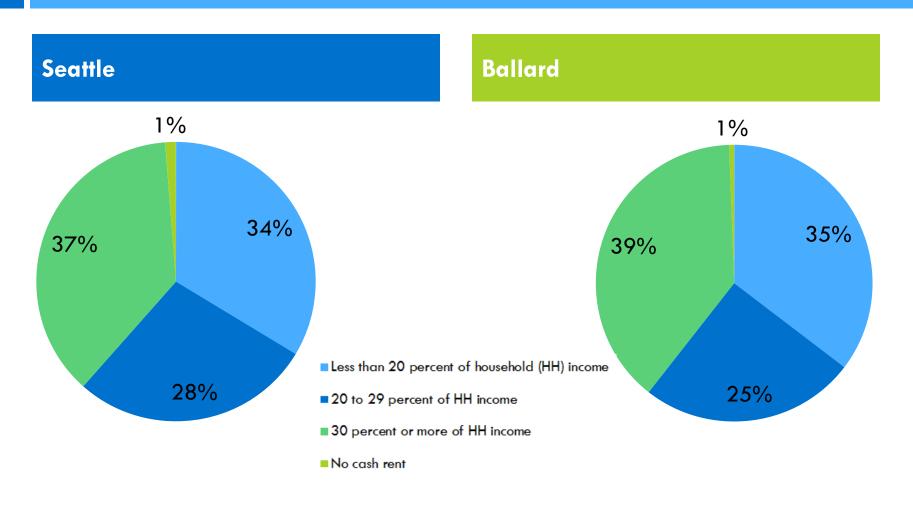

## Housing Cost Burden

Source: 2008-2012 American Community Survey 5-Year Estimates, Seattle city & Ballard (Census Tracts 32, 33 & 47), Table B25106