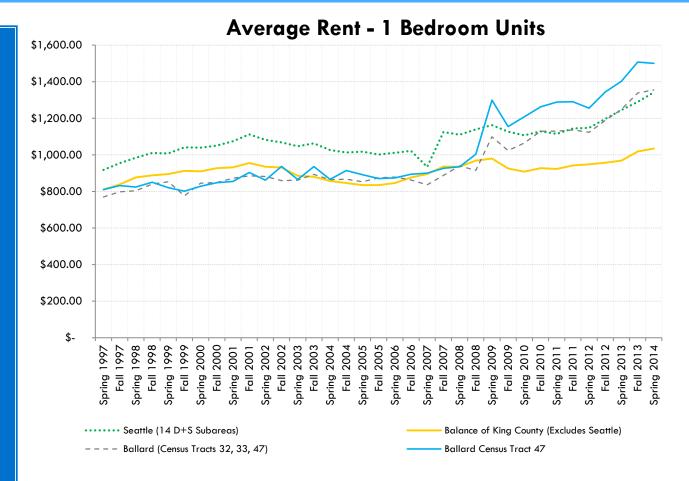

## **Rents Over Time**

Rents currently average \$1,355 for 1-BR apartments in the larger Ballard area... about the same as the citywide average 1-BR rent.

Rents in Census Tract 47, which includes central Ballard, are higher: \$1,500 per month for a 1-bedroom unit.

Dupre+Scott Apartment Advisors, Apartment Vacancy Report, Spring 2014

City of Seattle Office of Housing