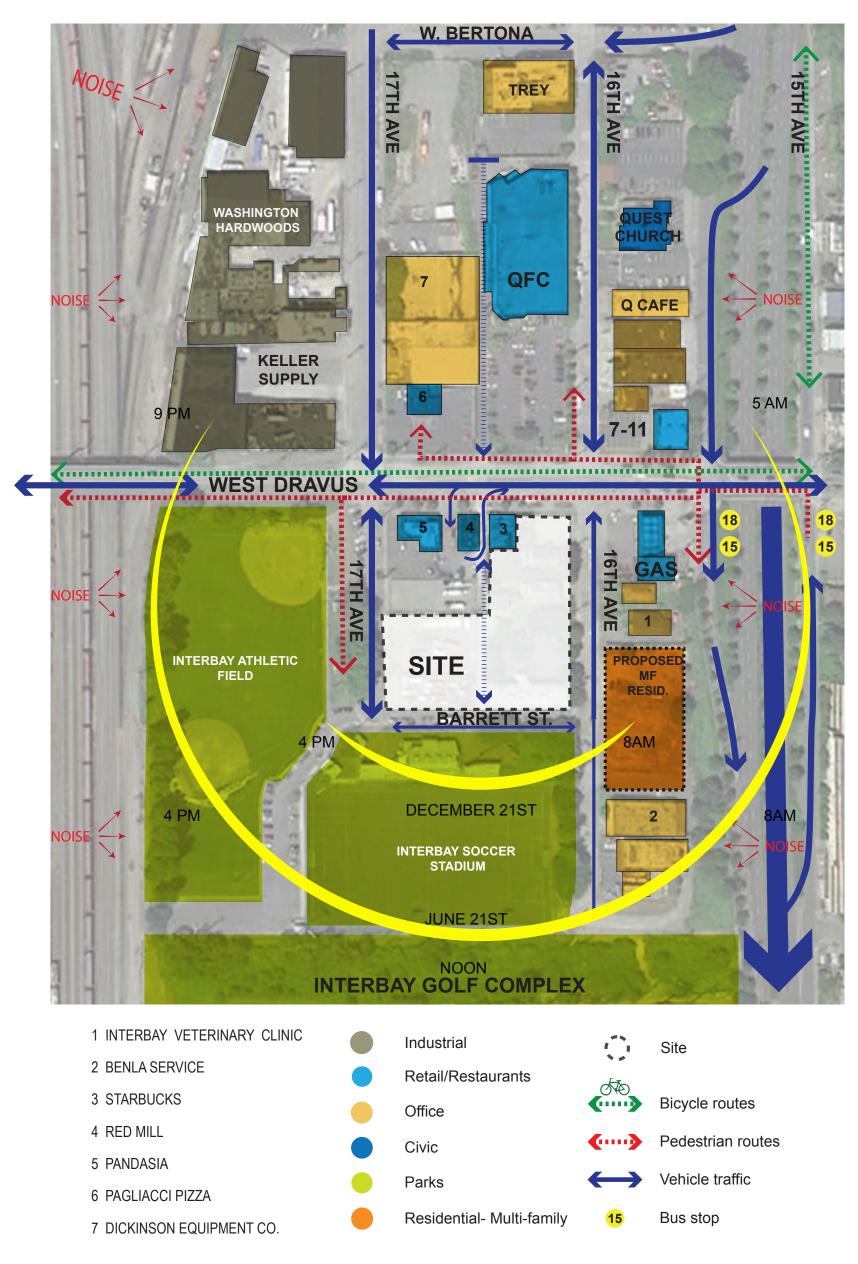

# Project Team

Developer Unico Properties LLC

Architect Fish Mackay Architects LLC

Civil Engineer KPFF Civil Engineering

Landscape Architect Windrose Landscape Architecture







Seattle Design Commission Meeting #2

May 5, 2011 3040 17th Avenue West



### Neighborhood Meetings

**Interbay Neighborhood Association** 

October 22, 2010

December 08, 2010

February 09, 2011

**Queen Anne Community Council** 

October 18, 2010 January 24, 2011

**Magnolia Community Council** 

October 19, 2010

November 03, 2010

February 16, 2011

Seattle Design Commission

Design Review Board

**Early Design Guidance** 

April 21, 2011

May 5, 2011

Proposed Construction Schedule

**Construction Start** 

December 2011

**Construction Completion** 

June 2013

PROJECT TIMELINE











# SITE ANALYSIS

#### **Interbay Apartments**



### Approximate Development Objectives

- 234 Residential units
- 194 Parking stalls
- 5,500 sf Commercial space

#### **Project Goals**

- Reconfigure alley to provide more functionality to proposed building as well as neighboring owners and businesses
- Provide a safe, functional, attractive pedestrian envirionment where none exists
- Use efficiency achieved through vacation to create a building with articulation and street uses that promote a human-scaled pedestrian environment

# Alley Vacation Notes

- Existing alley provides no continuity to other blocks or grid
- Other property owners and businesses adjacent to the existing alley served by reconfigured and improved alley
- Allows pedestrian link from ballfields to Dravus



# AL