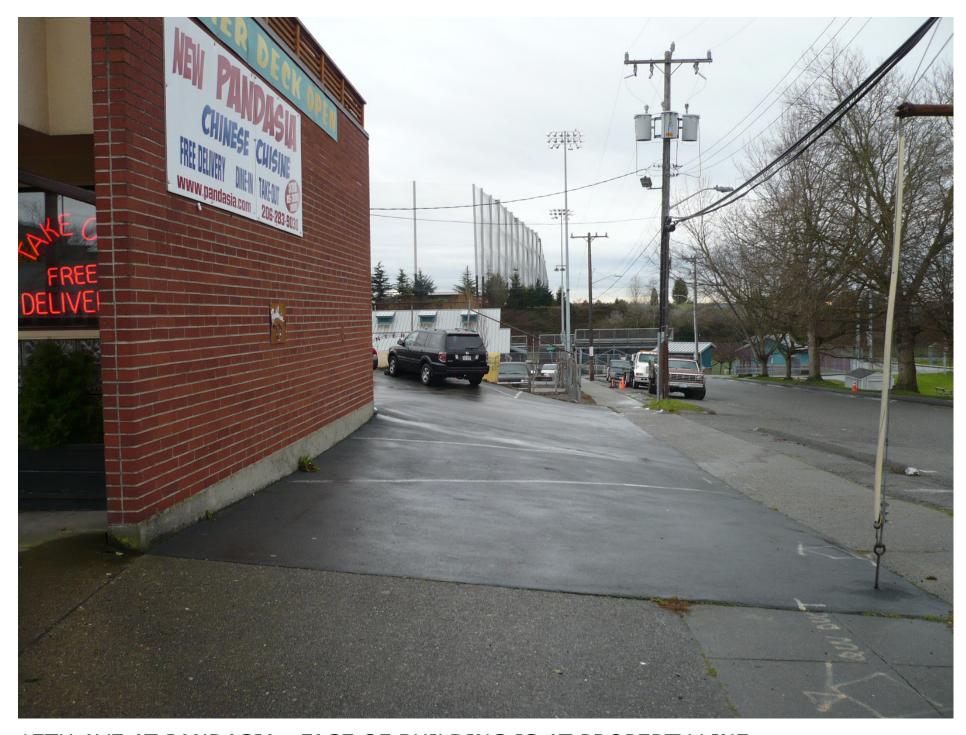

# **Interbay Apartments**

17TH AVE AT PANDASIA. FACE OF BUILDING IS AT PROPERTY LINE

VIEW OF 17TH STREETSCAPE LOOKING NORTH TO DRAVUS

# EXISTING STREET CONDITION AT DRAVUS & 17TH