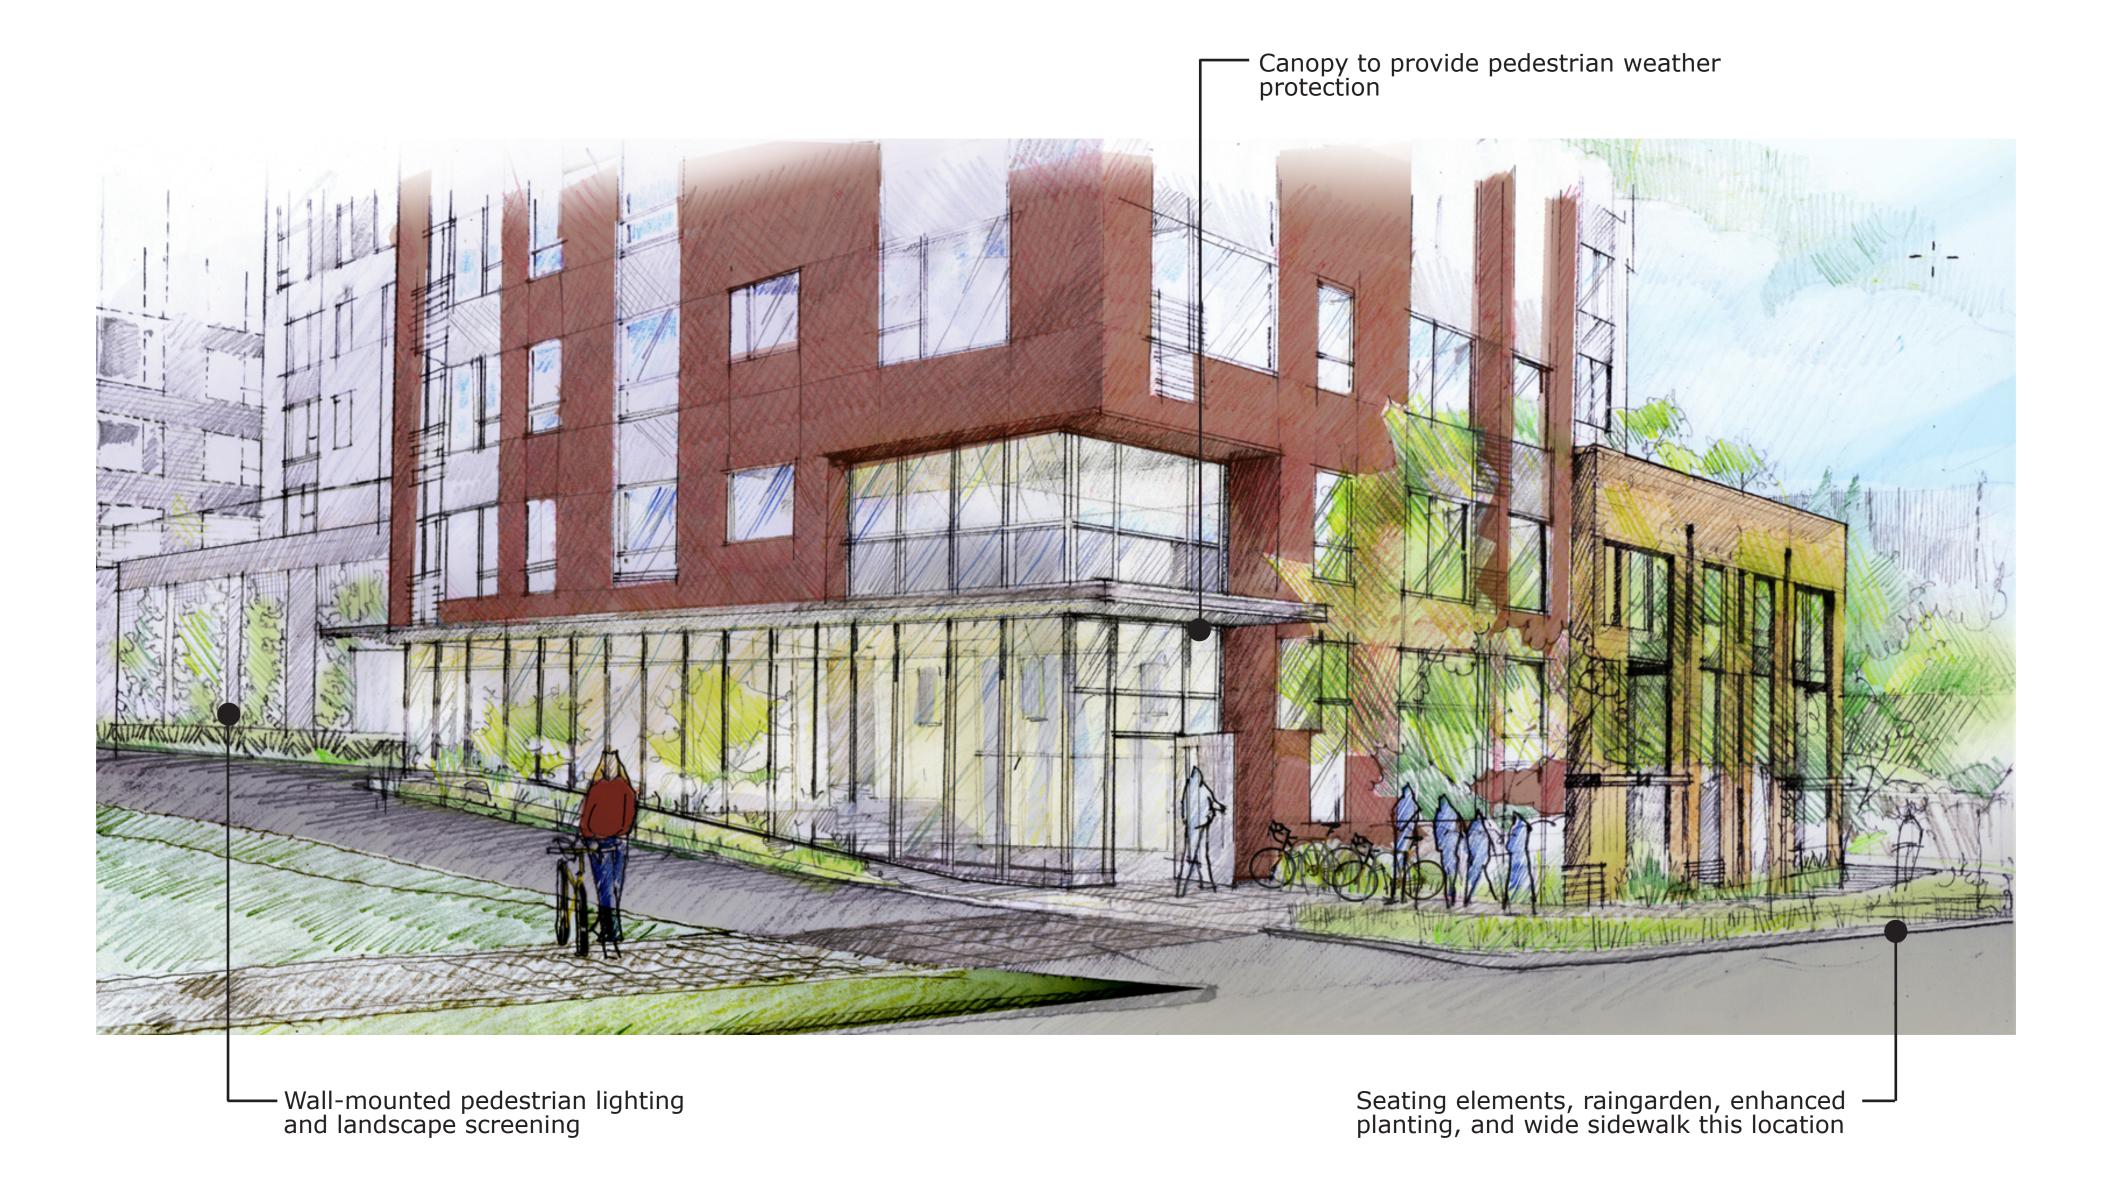

| Screen parking garage from street with commercial and residential uses, above 30% code requirement | n/a         | 214 lf         | 618 lf     |

# PUBLIC BENEFIT SUMMARY

# **Interbay Apartments**





# ENLARGED STREETSCAPE PLAN: WEST DRAVUS ST & 16TH AVE WEST

FISH MACKAY





STREET SECTION AT DRAVUS

# WEST DRAVUS STREET SECTION

# **Interbay Apartments**





# STREETSCAPE VIEW AT DRAVUS & 16TH

# **Interbay Apartments**









17TH AVE AT PANDASIA. FACE OF BUILDING IS AT PROPERTY LINE



VIEW OF 17TH STREETSCAPE LOOKING NORTH TO DRAVUS

# EXISTING STREET CONDITION AT DRAVUS & 17TH

### **Interbay Apartments**









# ENLARGED STREETSCAPE PLAN: 17TH & BARRETT





STREET SECTION AT 17TH AVE

# 17TH AVE WEST STREET SECTION

### **Interbay Apartments**





# MAIN ENTRANCE LOBBY AT 17TH AVE

### **Interbay Apartments**



# STREETSCAPE AT 17TH & BARRETT

# **Interbay Apartments**



15' UPPER LEVEL SET-**BACK** PEDESTRIAN LIGHT STANDARD

6'-0"

SIDEWALK

VIEW OF STREET-LEVEL RESIDENTIAL UNITS AT BARRETT

PLANTING STRIP
NORTH OF EASEMENT

PLANTING STRIP

# WEST BARRETT STREET SECTION

23'-0"
WEST BARRETT STREET

EXISTING RIGHT OF WAY

6"\_/ EXISTING CURB

EASEMENT

### **Interbay Apartments**







HIGH PRESSURE SODIUM FIXTURES AT TICKET BOOTH AND STADIUM BUIDING TO BE REPLACED WITH LED FIXTURES

# LIGHT FIXTURE REPLACEMENT AT SOCCER STADIUM

### **Interbay Apartments**





ENLARGED STREETSCAPE PLAN: WEST BARRETT ST & 16TH AVE WEST

**Interbay Apartments** 

NOT TO SCALE



STREET SECTION AT 16TH AVE

# 16TH AVE WEST STREET SECTION

# **In