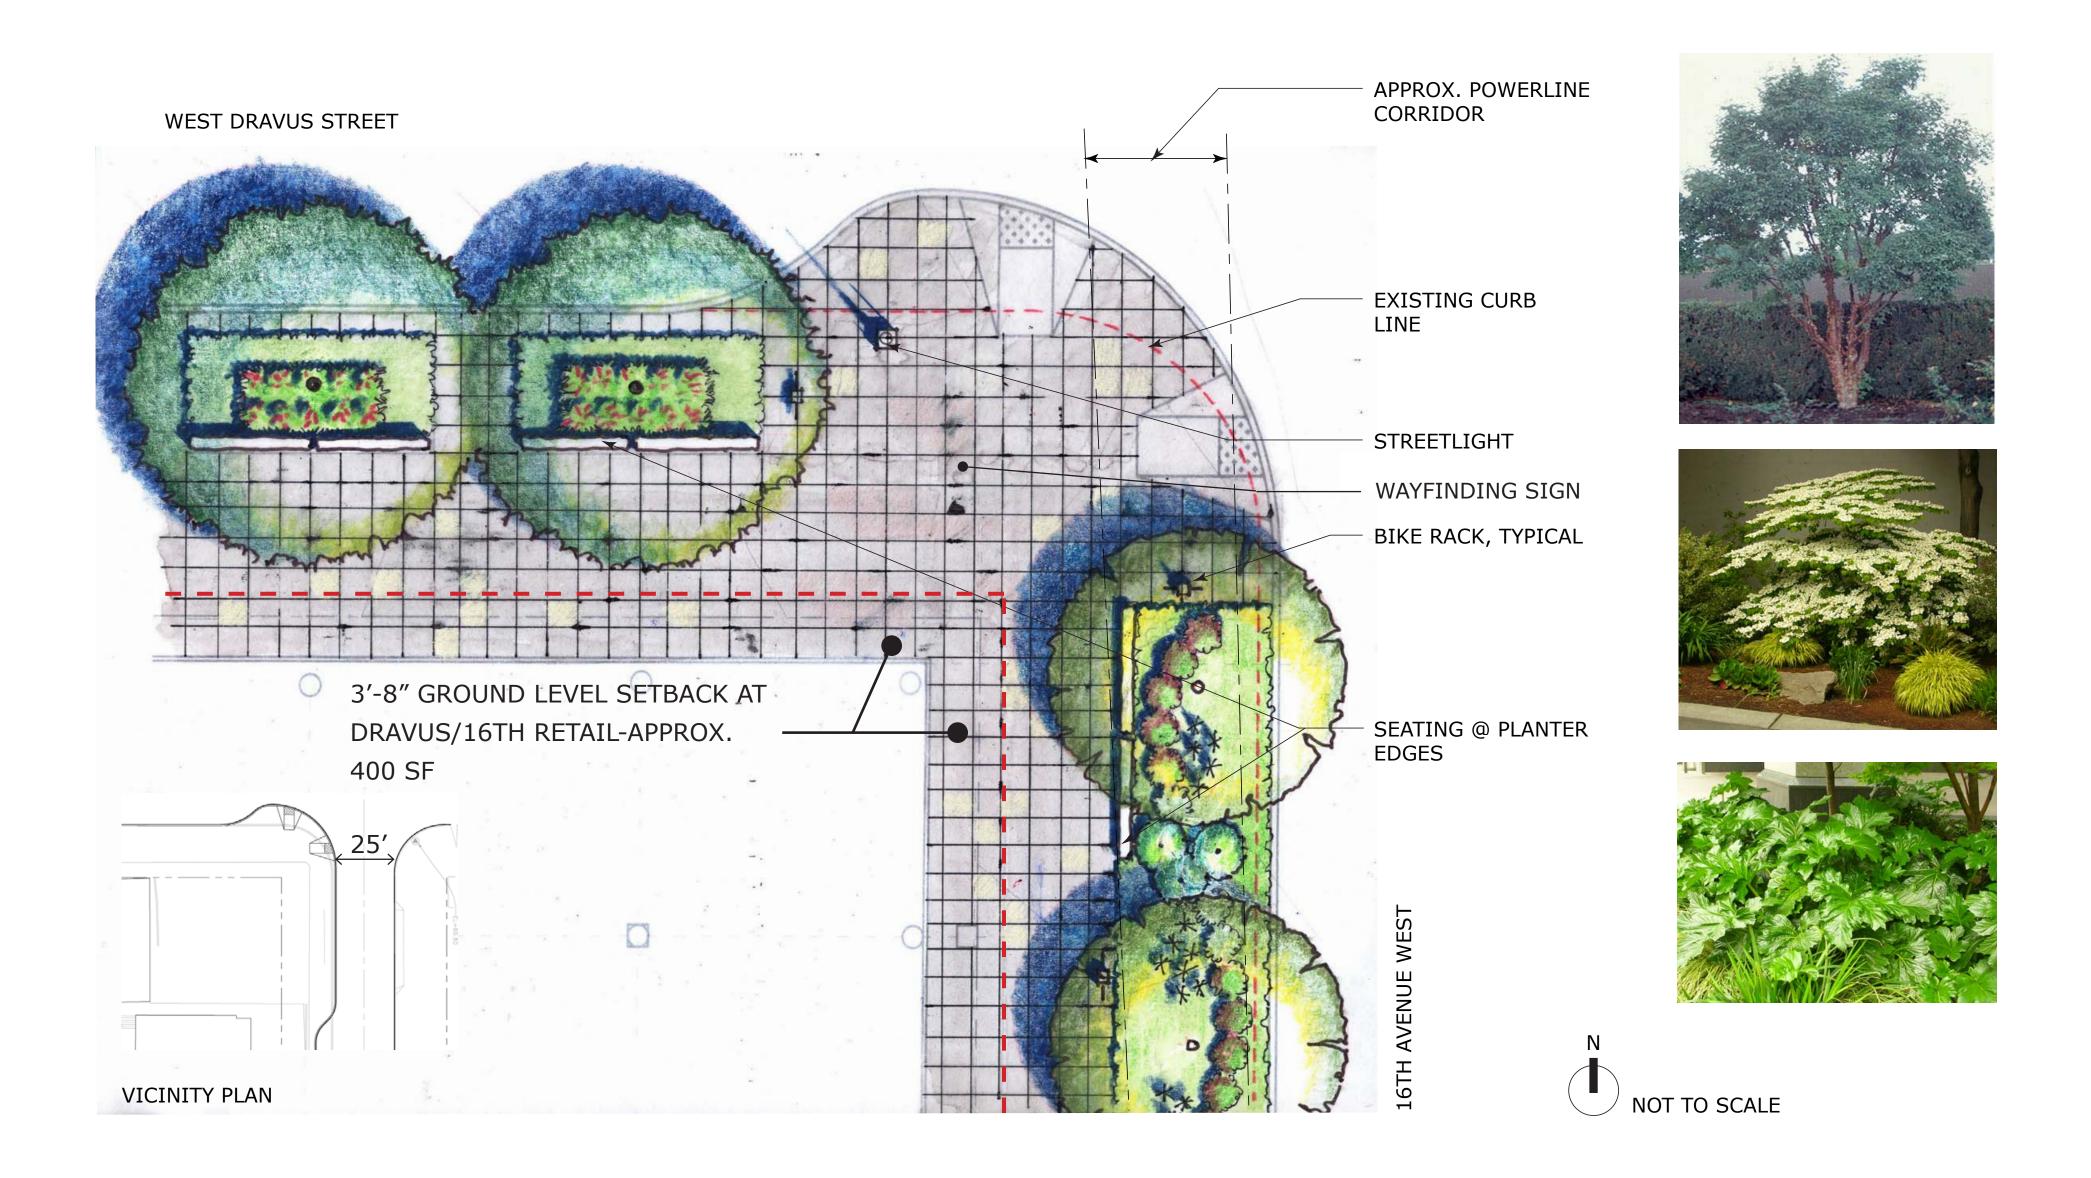

# ENLARGED STREETSCAPE PLAN: WEST DRAVUS ST & 16TH AVE WEST

FISH MACKAY

STREET SECTION AT DRAVUS

#### **Streetscape Amenities**

- a. Public bike racks
- b. Canopy lighting at 16th/Dravus and Lobby
- c. Pedestrian street lights at Barrett
- d. Building-mounted alley light fixtures
- e. Upgrade stadium light fixtures at sidewalk level
- f. Upgraded alley paving at 17th Ave.
- g. Dog bag dispenser on Barrett
- h. Weather protection over sidewalk at Dravus & 16th
- i. Greenscreen/landscape enhancement at alley
- j. Street trees
- k. Street tree size
- I. Planting improvements in R.O.W.
- m. Pedestrian wayfinding elements at Dravus
- n. Waste receptacles at each entry
- o. Seating elements at Dravus
- p. Seating elements at 17th

#### **Sustainable Stormwater Controls**

Daylit raingardens & enhanced plantings at 16th & 17th