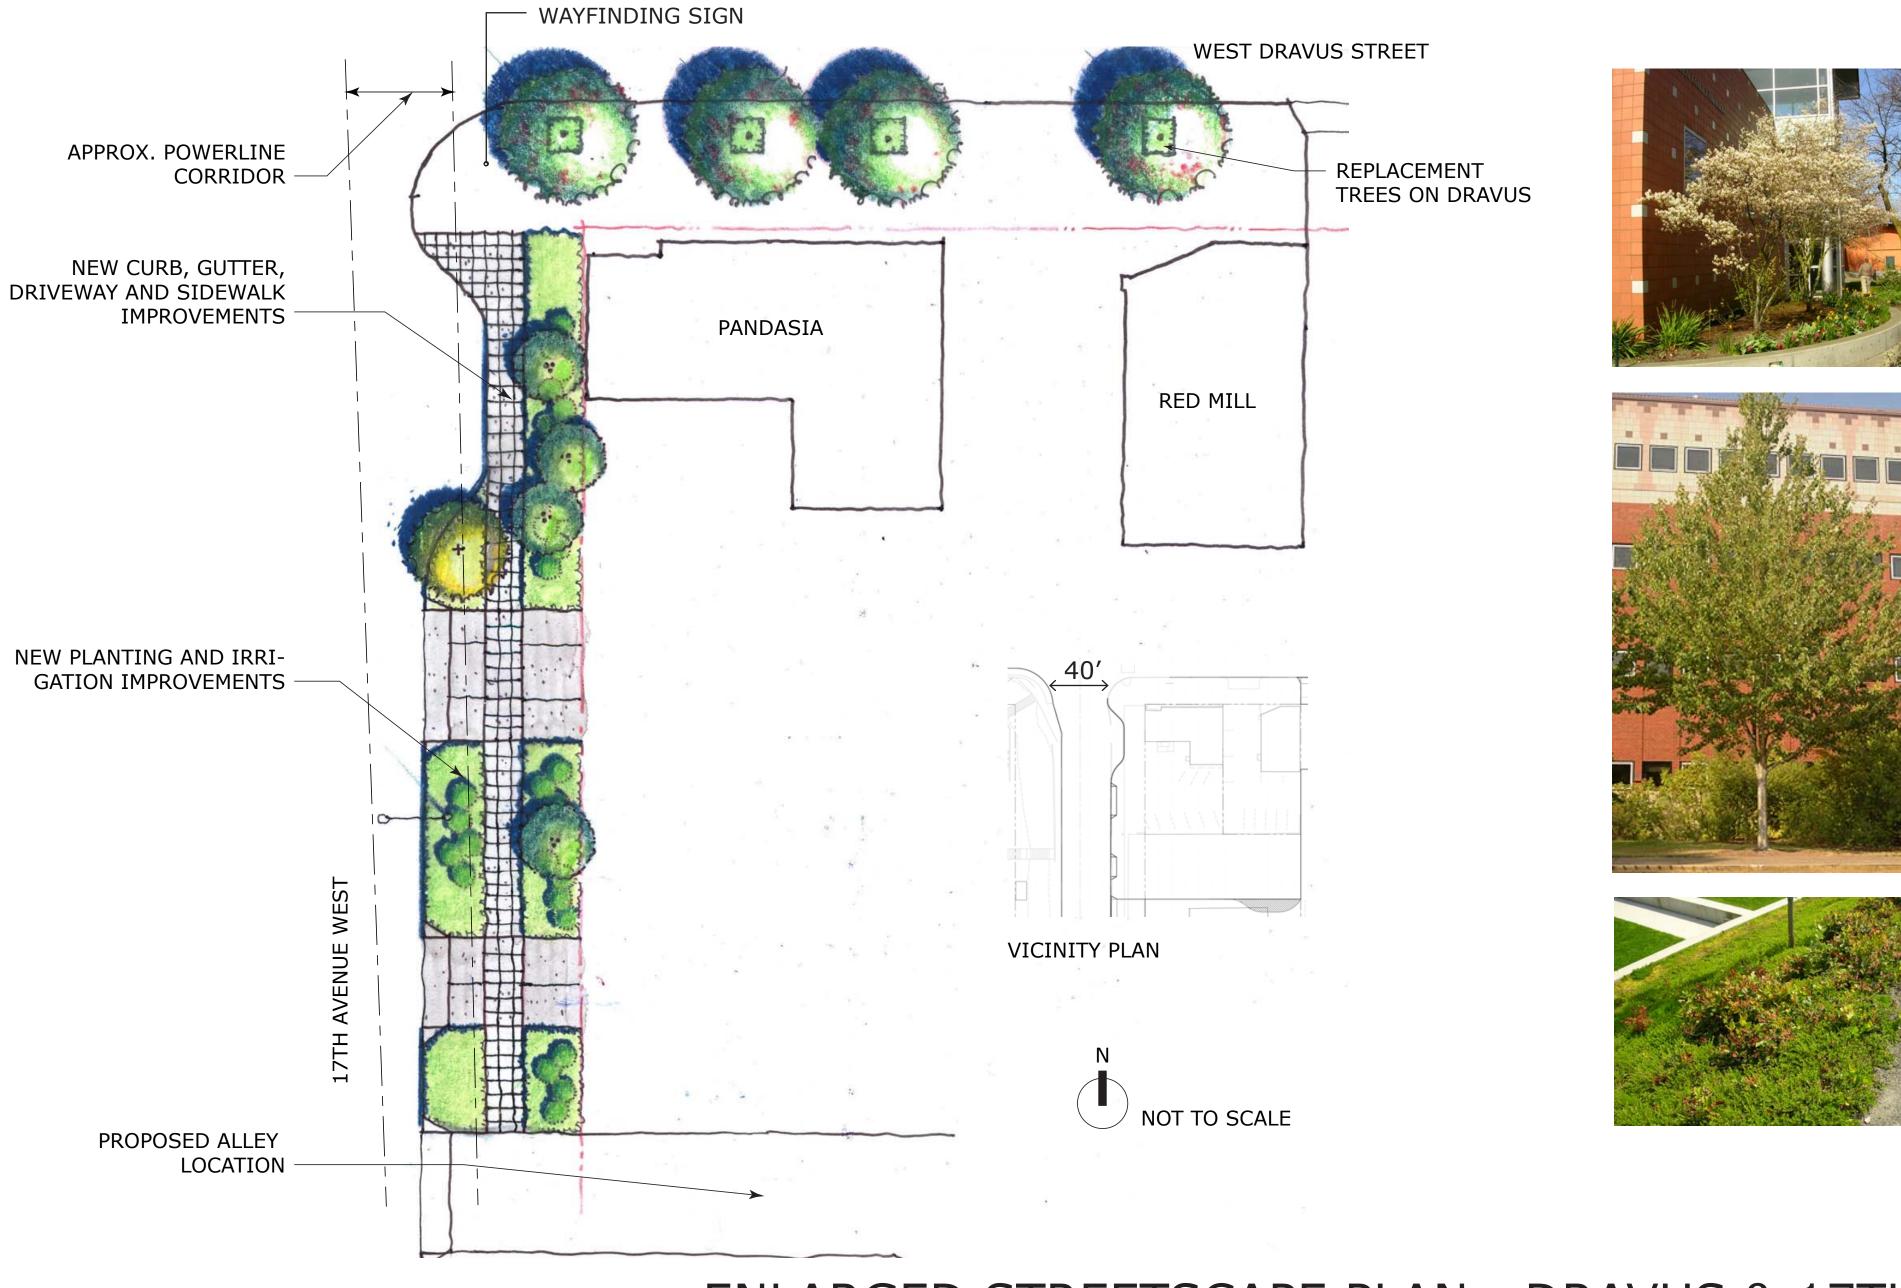

# ENLARGED STREETSCAPE PLAN: WEST DRAVUS ST & 16TH AVE WEST

FISH MACKAY

STREET SECTION AT DRAVUS

# WEST DRAVUS STREET SECTION

#### **Streetscape Amenities**

- a. Public bike racks
- b. Canopy lighting at 16th/Dravus and Lobby
- c. Pedestrian street lights at Barrett
- d. Building-mounted alley light fixtures
- e. Upgrade stadium light fixtures at sidewalk level
- f. Upgraded alley paving at 17th Ave.
- g. Dog bag dispenser on Barrett
- h. Weather protection over sidewalk at Dravus & 16th
- i. Greenscreen/landscape enhancement at alley
- j. Street trees
- k. Street tree size
- I. Planting improvements in R.O.W.
- m. Pedestrian wayfinding elements at Dravus
- n. Waste receptacles at each entry
- o. Seating elements at Dravus
- p. Seating elements at 17th

#### **#3** Street Improvements at Neighboring Properties

- a. Street tree replacement on Dravus
- b. Street trees on 17th north of Alley
- c. Sidewalk replacement on 17th north of Alley
- d. Planting improvements on 17th north of Alley