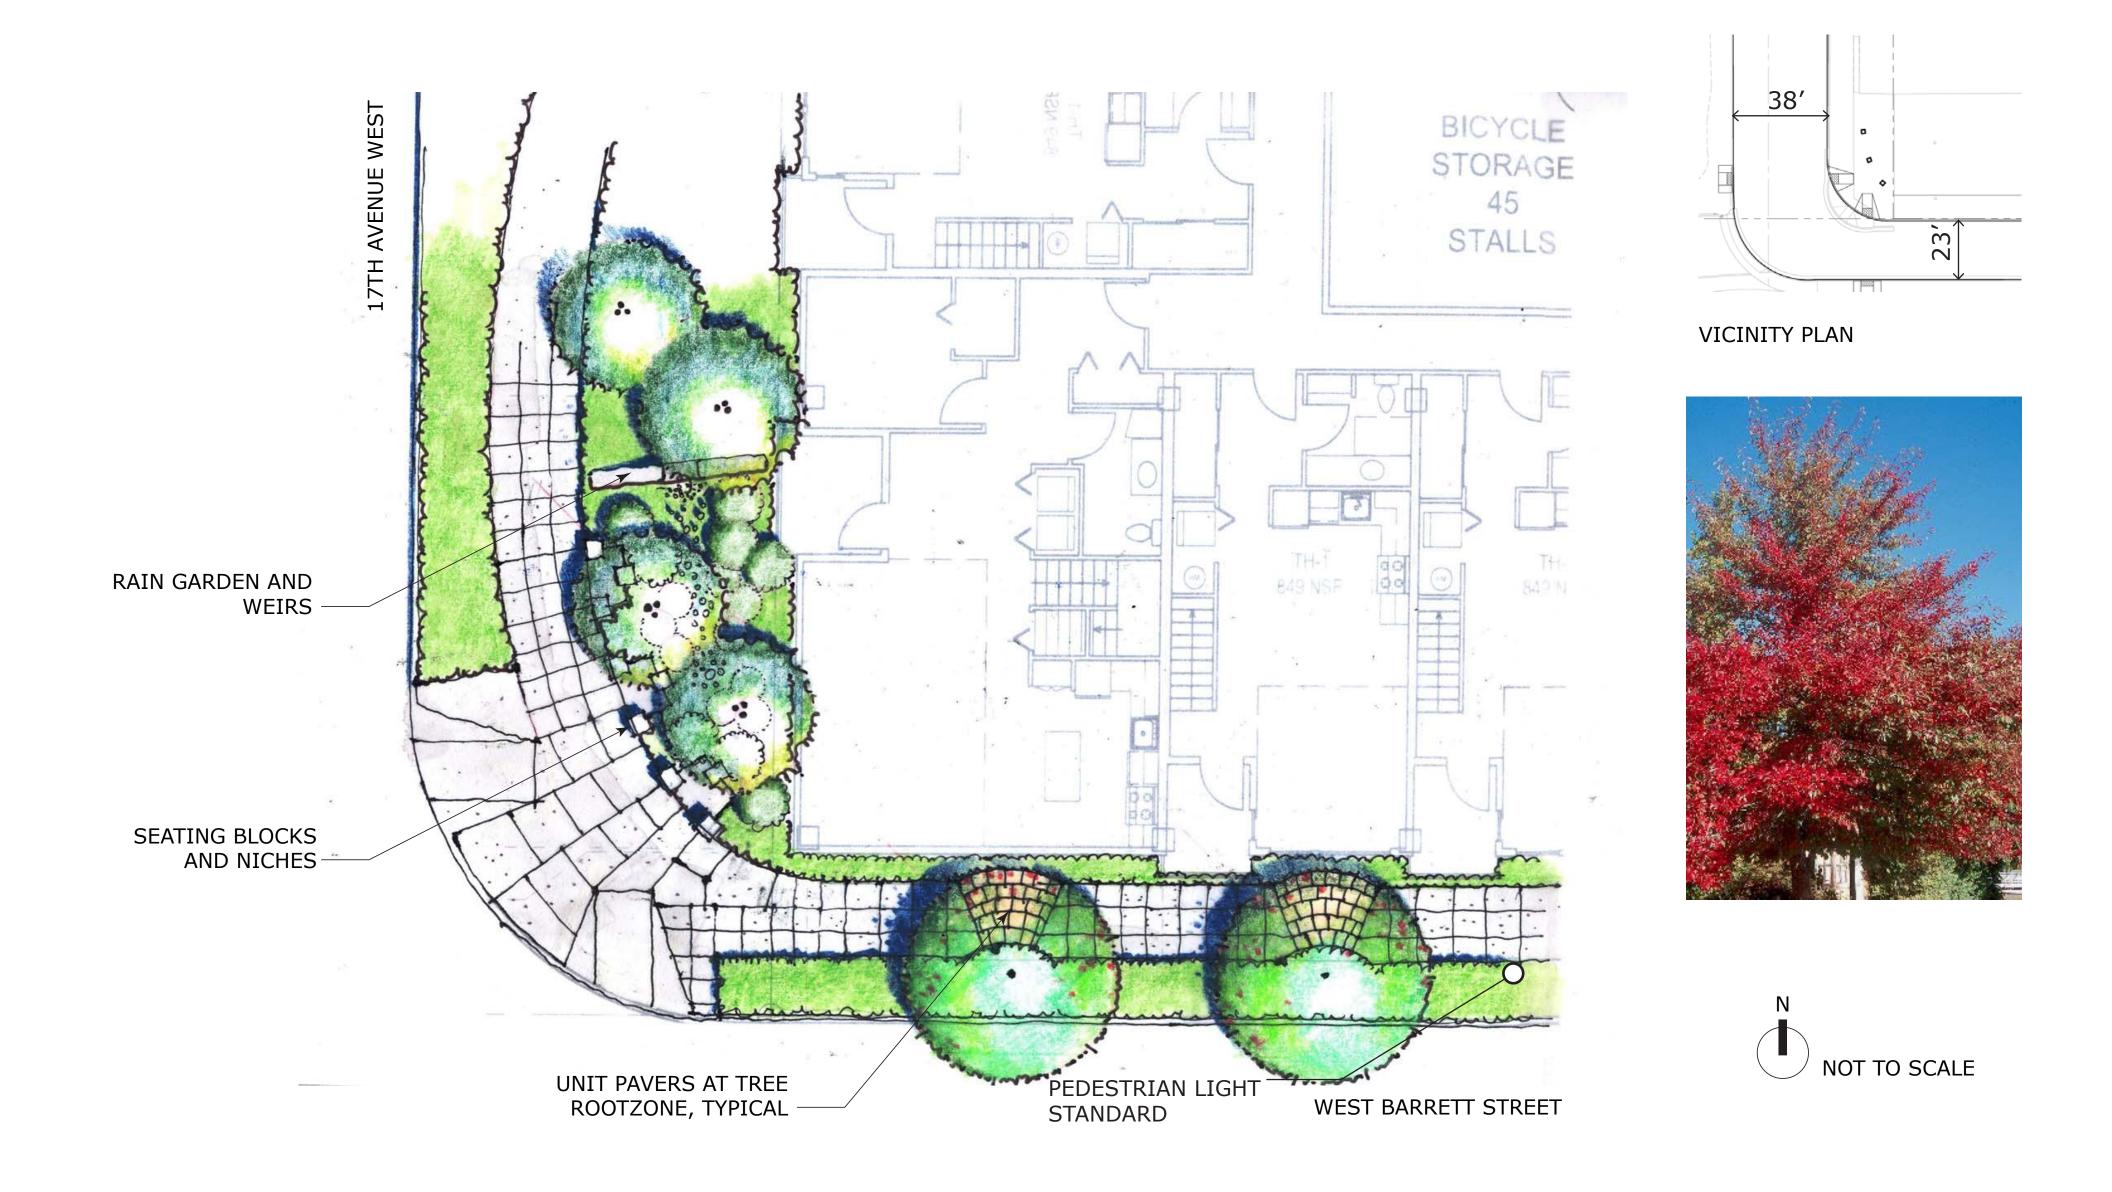

# ENLARGED STREETSCAPE PLAN: 17TH & BARRETT

STREET SECTION AT 17TH AVE

# 17TH AVE WEST STREET SECTION

### **Interbay Apartments**

# STREETSCAPE AT 17TH & BARRETT

# **Interbay Apartments**

15' UPPER LEVEL SET-**BACK** PEDESTRIAN LIGHT STANDARD

6'-0"

SIDEWALK

VIEW OF STREET-LEVEL RESIDENTIAL UNITS AT BARRETT

PLANTING STRIP
NORTH OF EASEMENT

PLANTING STRIP

# WEST BARRETT STREET SECTION

23'-0"
WEST BARRETT STREET

EXISTING RIGHT OF WAY

6"\_/ EXISTING CURB

EASEMENT