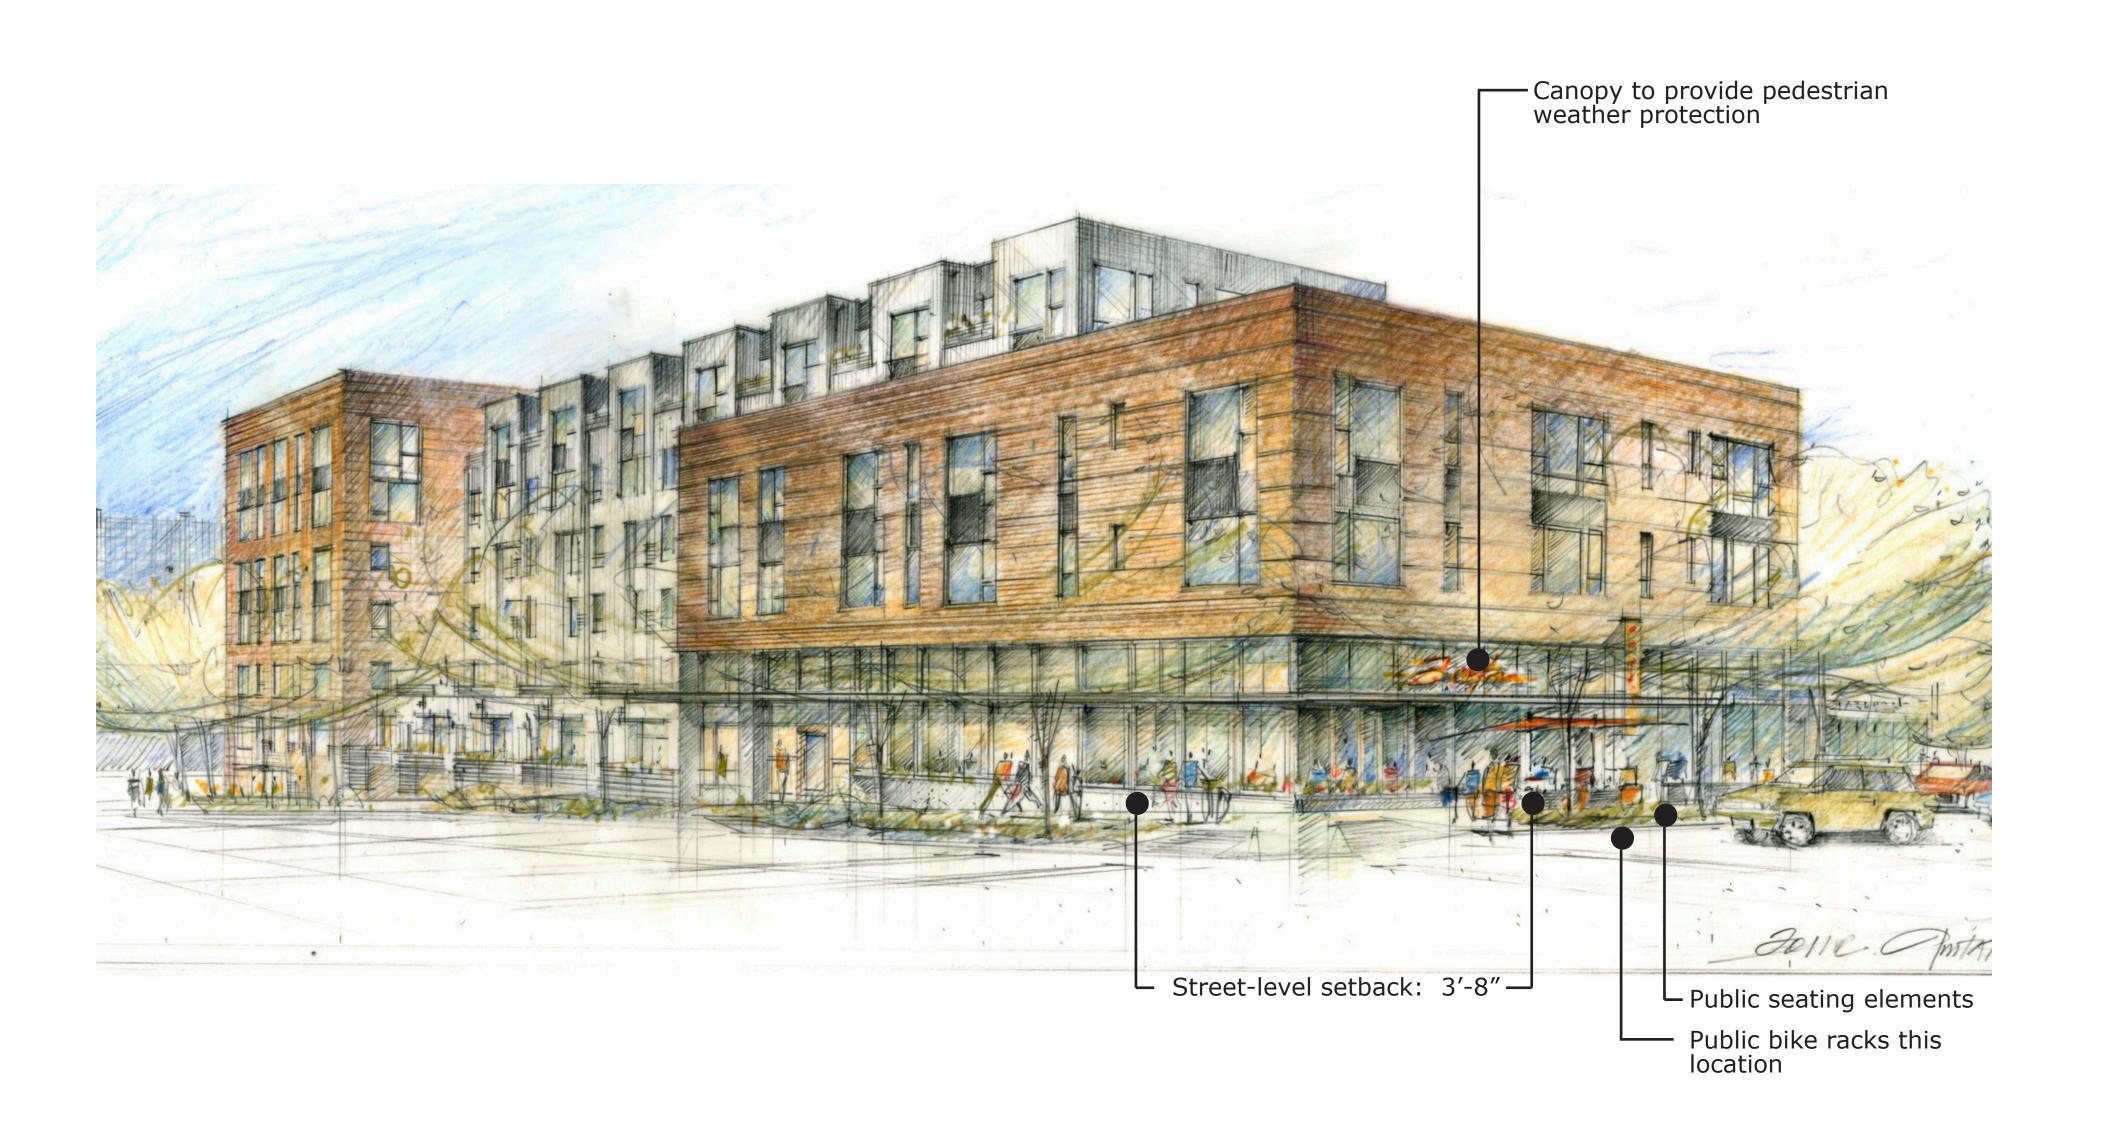

#### **Streetscape Amenities**

- a. Public bike racks
- b. Canopy lighting at 16th/Dravus and Lobby
- c. Pedestrian street lights at Barrett
- d. Building-mounted alley light fixtures
- e. Upgrade stadium light fixtures at sidewalk level
- f. Upgraded alley paving at 17th Ave.
- g. Dog bag dispenser on Barrett
- h. Weather protection over sidewalk at Dravus & 16th
- i. Greenscreen/landscape enhancement at alley
- j. Street trees
- k. Street tree size
- I. Planting improvements in R.O.W.
- m. Pedestrian wayfinding elements at Dravus
- n. Waste receptacles at each entry
- o. Seating elements at Dravus
- p. Seating elements at 17th

#### **Reduce Curb Cuts around Site**

Increase continuous pedestrian frontage by reducing curbcuts around the site