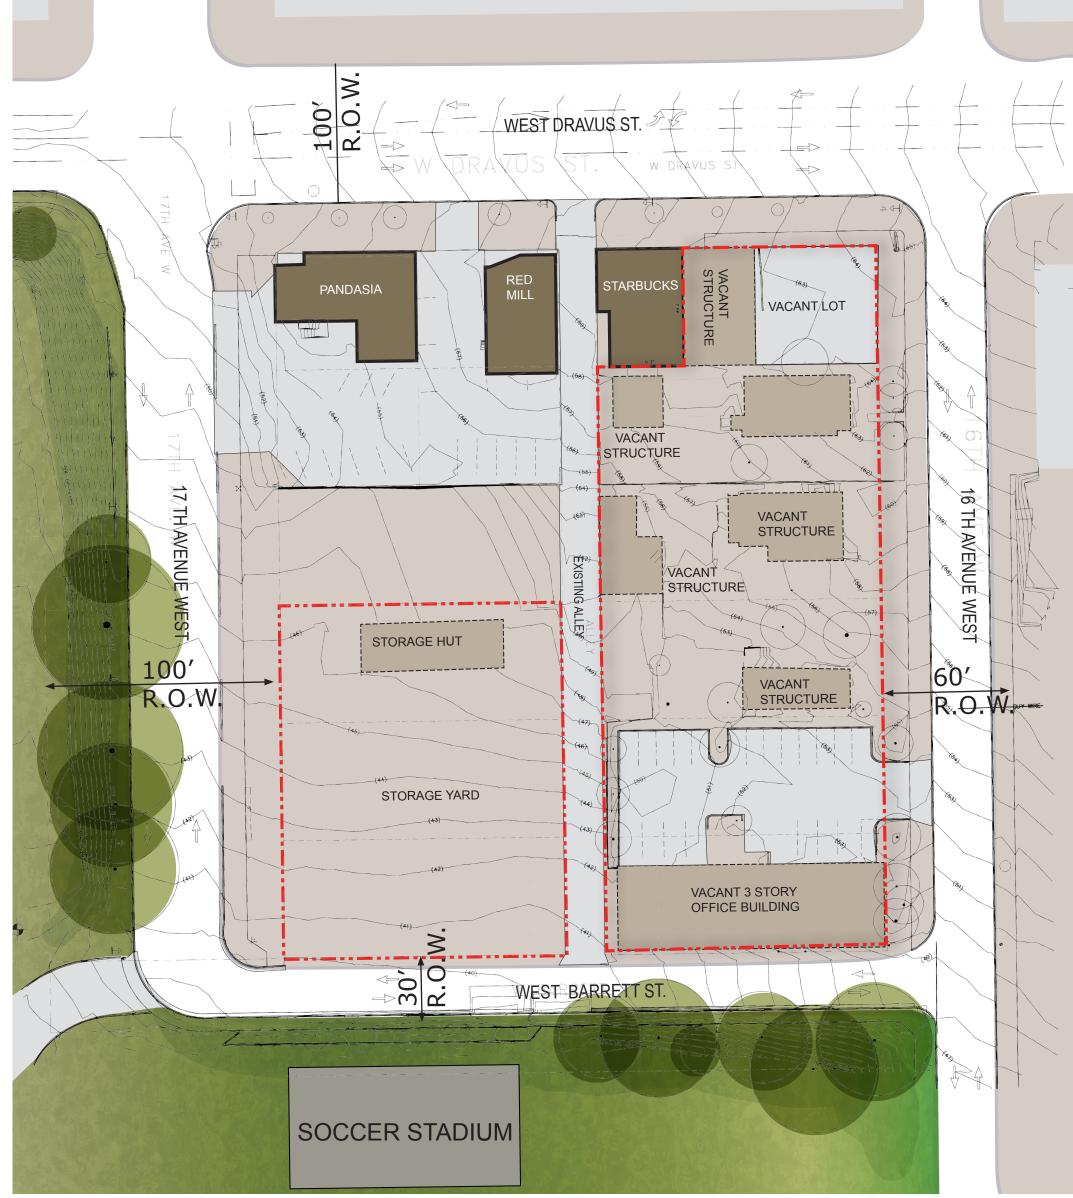

# Alley Vacation Notes

- Existing alley provides no continuity to other blocks or grid
- Other property owners and businesses adjacent to the existing alley served by reconfigured and improved alley
- Allows pedestrian link from ballfields to Dravus

### With Vacation

- No increase in developable area
- Alley vacation creates Project efficiency and will allow upperlevel setbacks to reduce bulk and scale of building
- Project efficiency through alley vacation allows Project to wrap Barrett Street frontage with street-related residential units