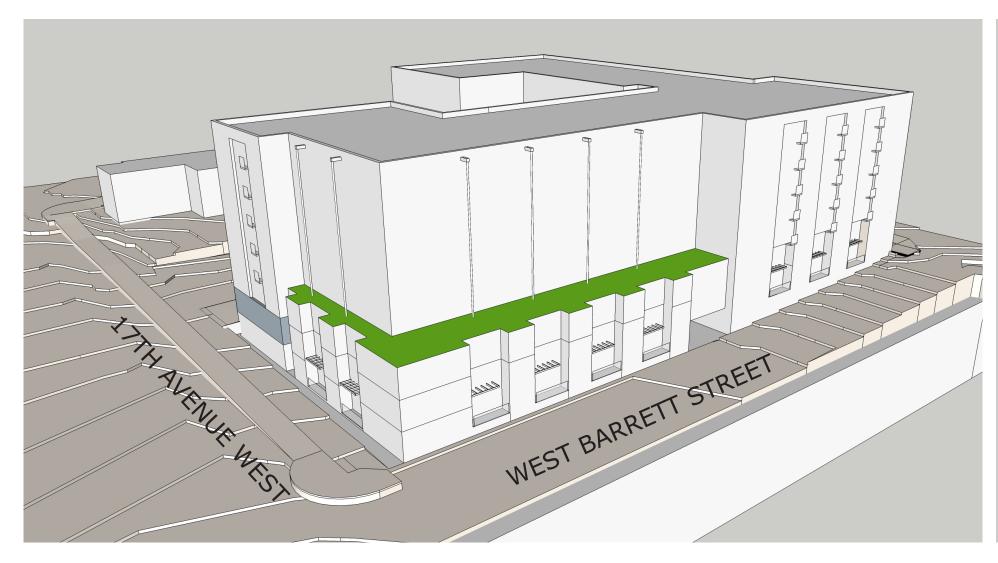

#### Voluntary Building Setbacks

Setbacks along alley

Street-level setbacks

Upper-level setbacks

# **Interbay Apartments**

15' UPPER LEVEL SET-**BACK** PEDESTRIAN LIGHT STANDARD

6'-0"

SIDEWALK

VIEW OF STREET-LEVEL RESIDENTIAL UNITS AT BARRETT

PLANTING STRIP
NORTH OF EASEMENT

PLANTING STRIP