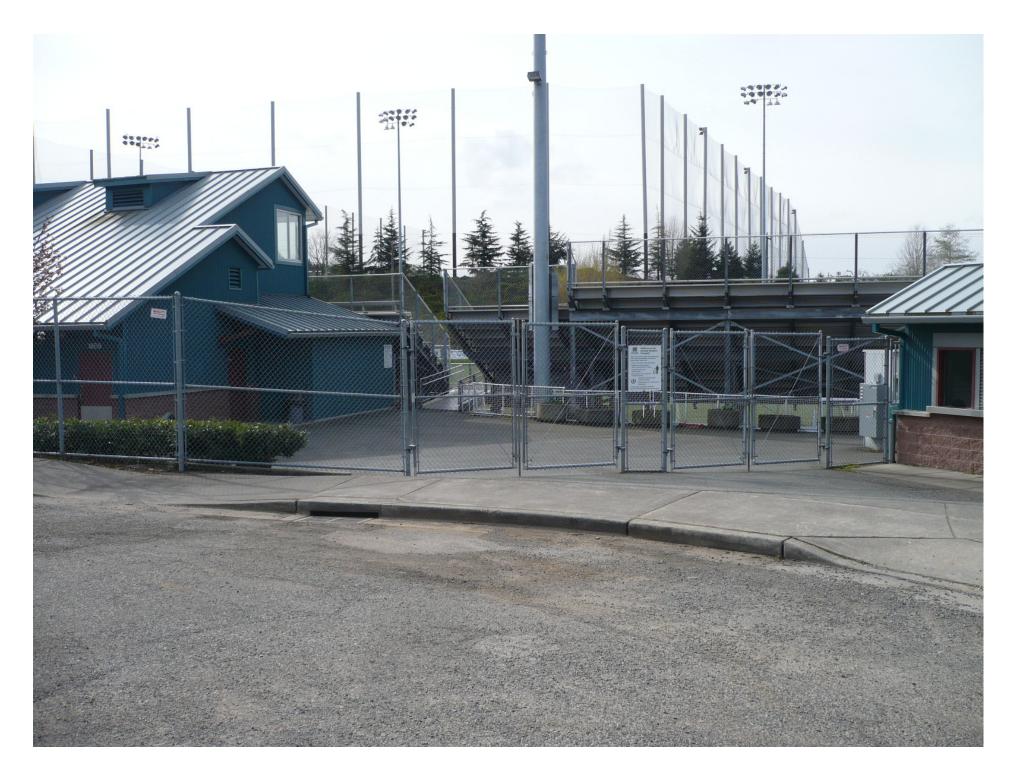

### **Interbay Apartments**

HIGH PRESSURE SODIUM FIXTURES AT TICKET BOOTH AND STADIUM BUIDING TO BE REPLACED WITH LED FIXTURES

# LIGHT FIXTURE REPLACEMENT AT SOCCER STADIUM