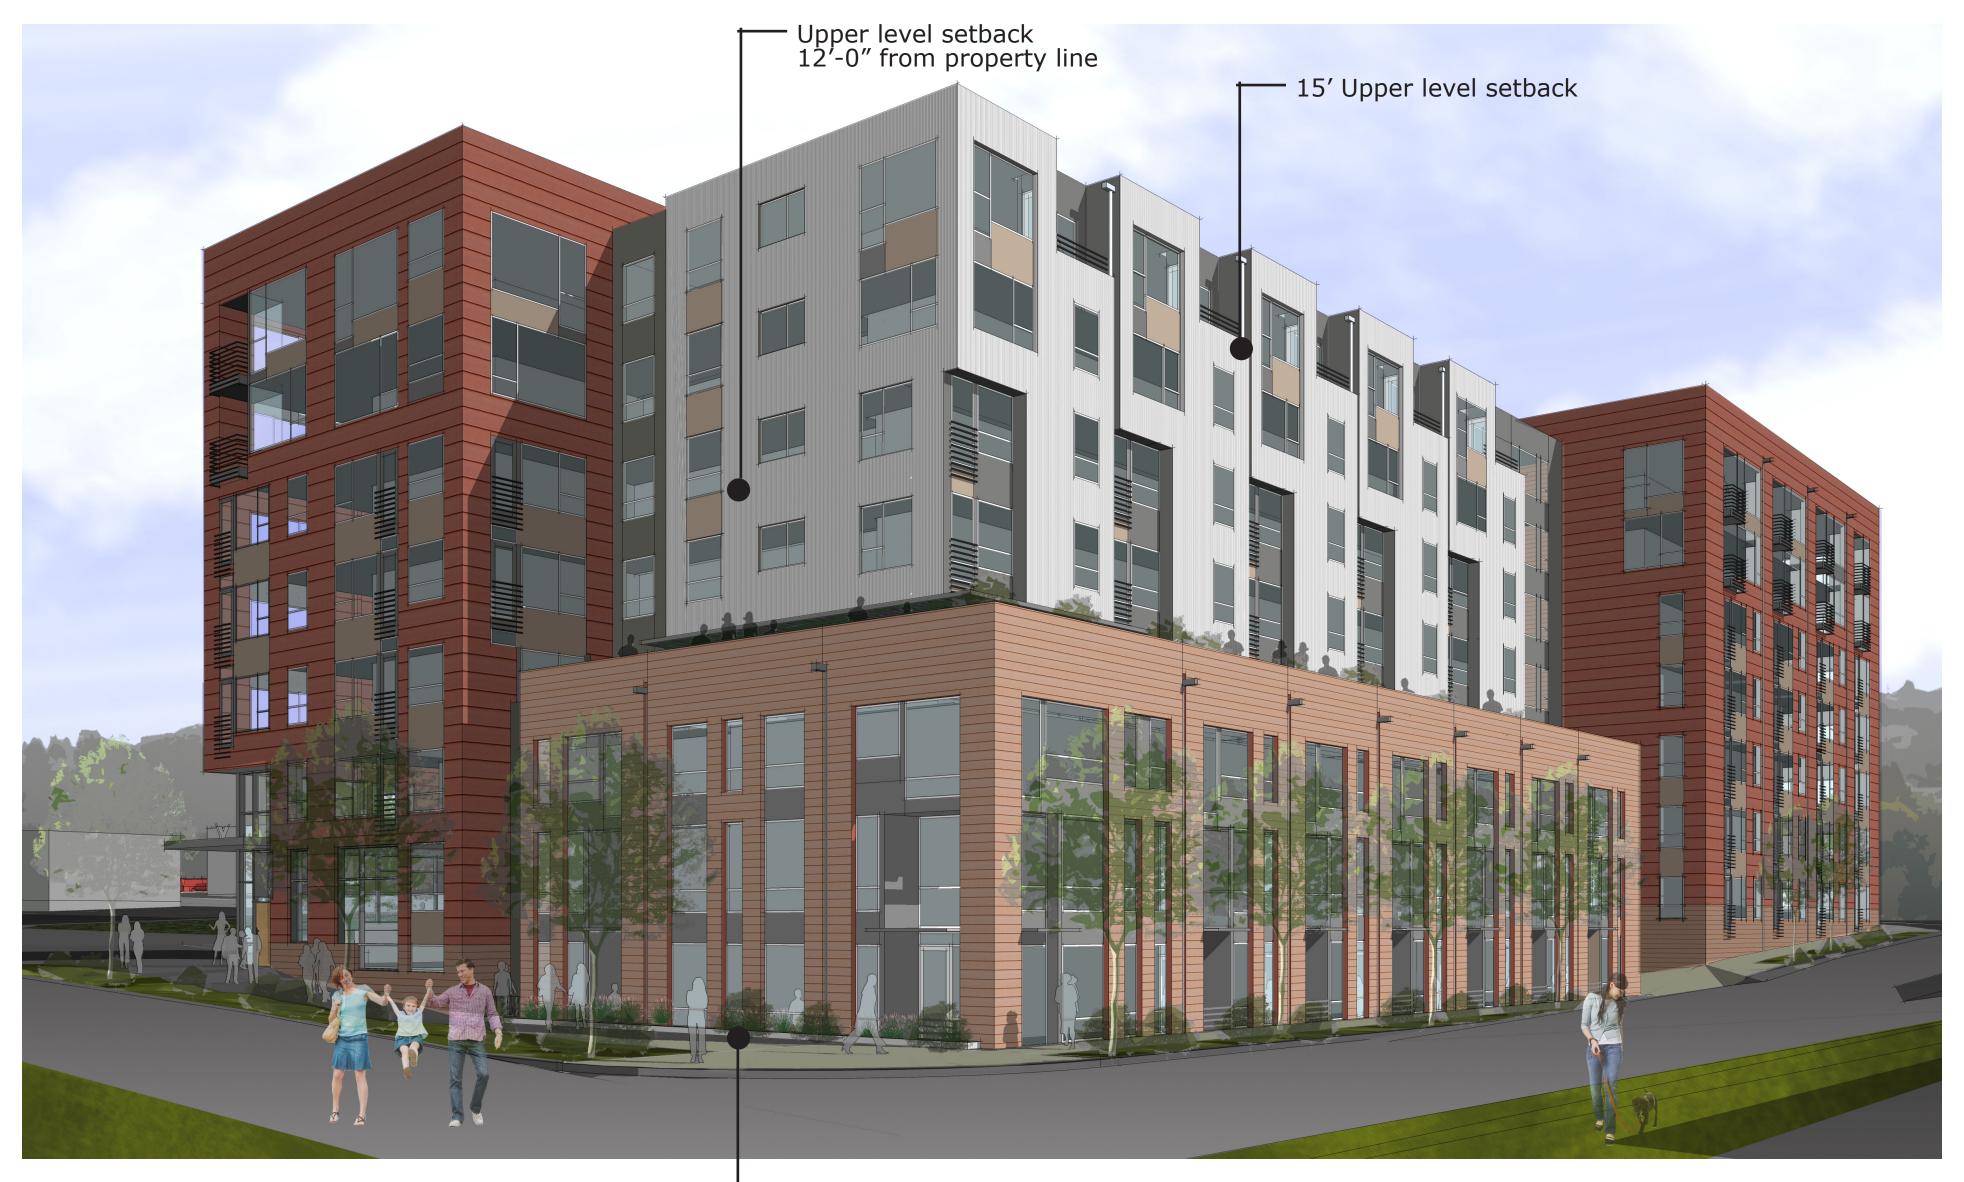

#### Voluntary Building Setbacks

Setbacks along alley

Street-level setbacks

Upper-level setbacks

### With Vacation

- No increase in developable area
- Alley vacation creates Project efficiency and will allow upperlevel setbacks to reduce bulk and scale of building
- Project efficiency through alley vacation allows Project to wrap Barrett Street frontage with street-related residential units