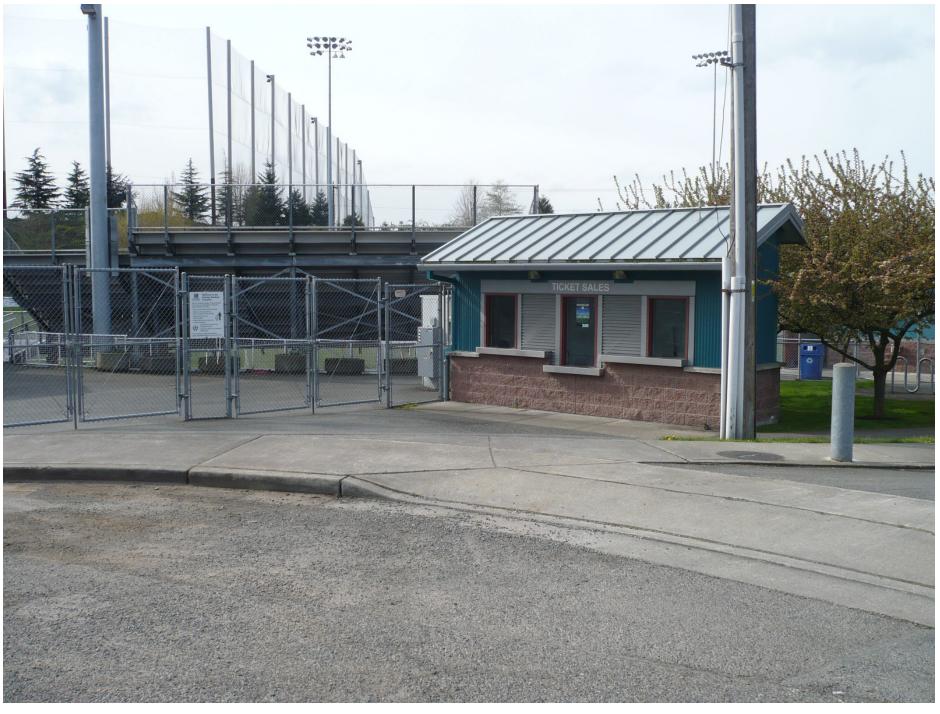

### **Interbay Apartments**

HIGH PRESSURE SODIUM FIXTURES AT TICKET BOOTH AND STADIUM BUIDING TO BE REPLACED WITH LED FIXTURES

# LIGHT FIXTURE REPLACEMENT AT SOCCER STADIUM