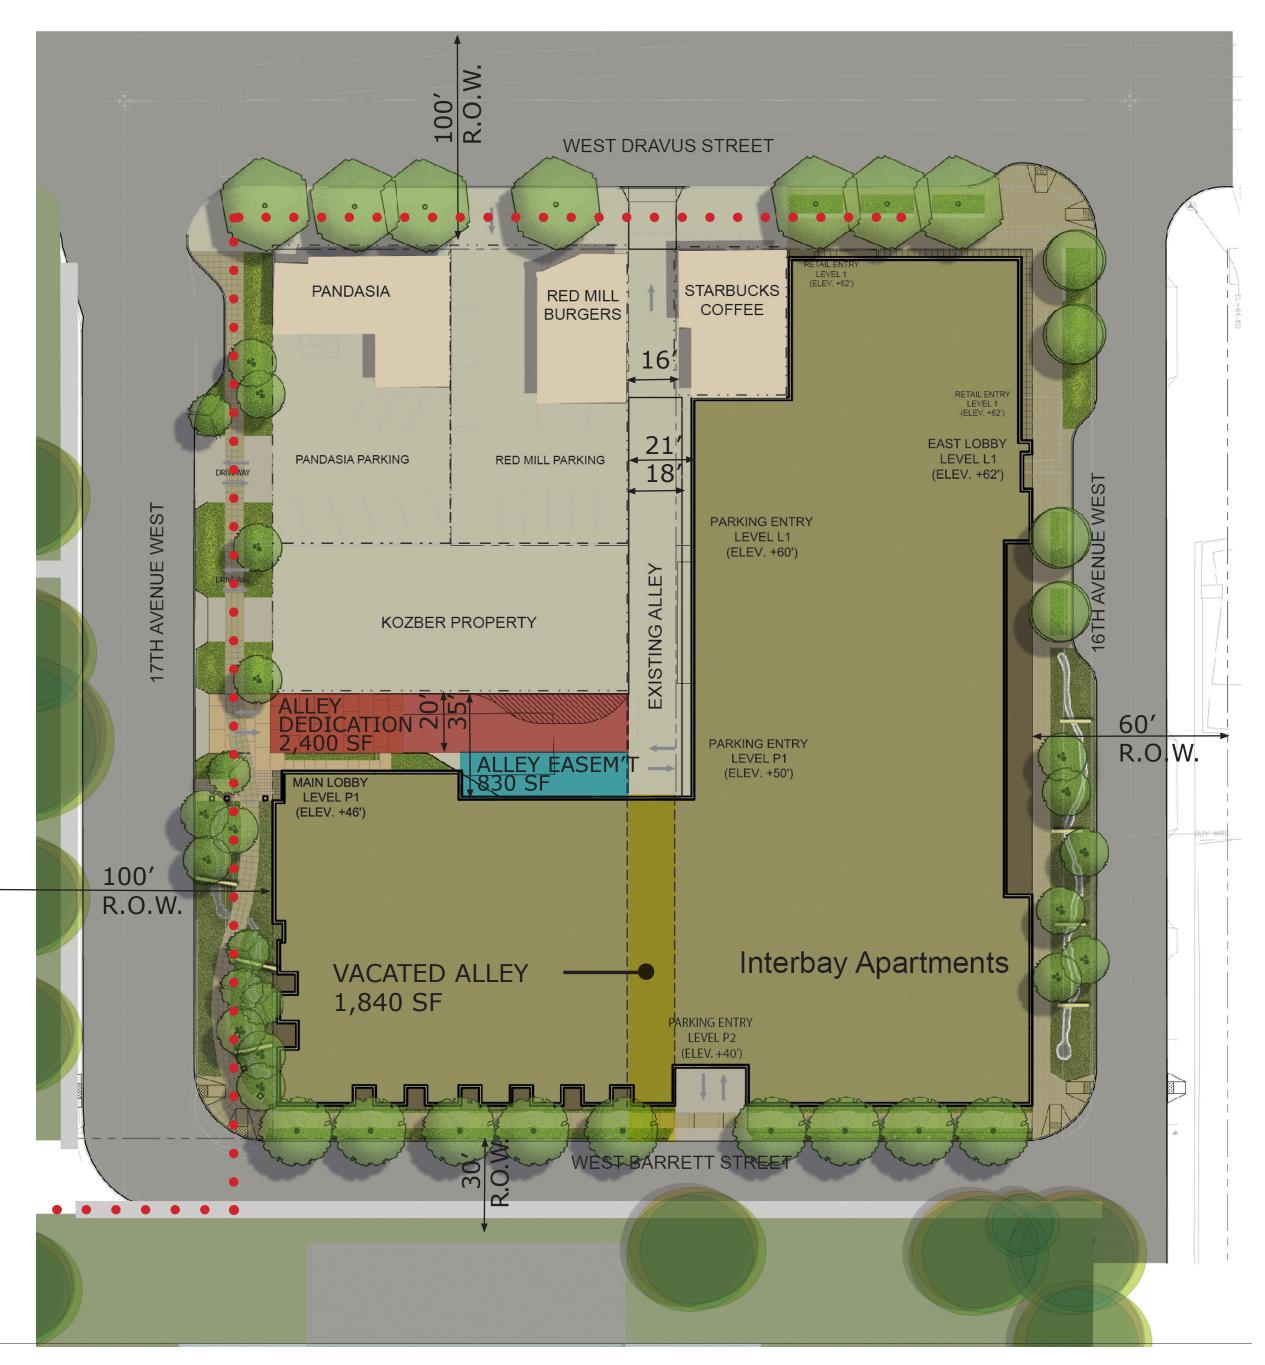

# SITE ANALYSIS

#### **Interbay Apartments**

### Approximate Development Objectives

- 234 Residential units
- 194 Parking stalls
- 5,500 sf Commercial space

#### **Project Goals**

- Reconfigure alley to provide more functionality to proposed building as well as neighboring owners and businesses
- Provide a safe, functional, attractive pedestrian envirionment where none exists
- Use efficiency achieved through vacation to create a building with articulation and street uses that promote a human-scaled pedestrian environment

# Alley Vacation Notes

- Existing alley provides no continuity to other blocks or grid
- Other property owners and businesses adjacent to the existing alley served by reconfigured and improved alley
- Allows pedestrian link from ballfields to Dravus

### With Vacation

- No increase in developable area
- Alley vacation creates Project efficiency and will allow upperlevel setbacks to reduce bulk and scale of building
- Project efficiency through alley vacation allows Project to wrap Barrett Street frontage with street-related residential units