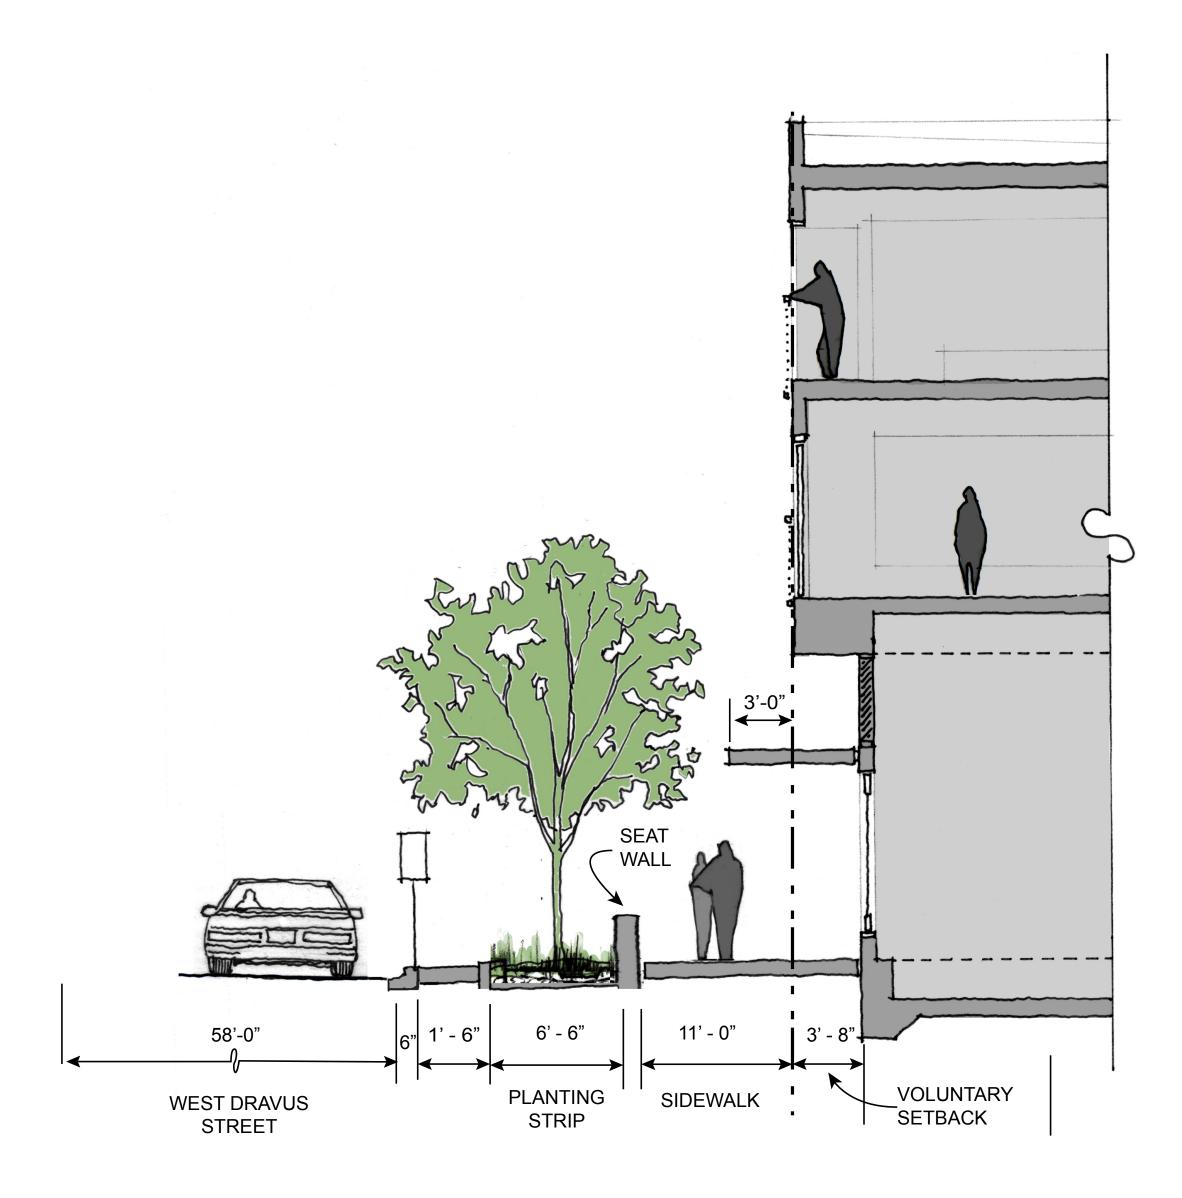

| Reduce Curb Cuts around Site                                                                       |             |                |            |
|                       | Increase continuous pedestrian frontage by reducing curbcuts around the site                       | 4           | n/a            | 1          |
| #6                    | Screening of Parking Garage                                                                        |             |                |            |
|                       | Screen parking garage from street with commercial and residential uses, above 30% code requirement | n/a         | 214 lf         | 618 lf     |

# PUBLIC BENEFIT SUMMARY

# **Interbay Apartments**





# ENLARGED STREETSCAPE PLAN: WEST DRAVUS ST & 16TH AVE WEST

FISH MACKAY





STREET SECTION AT DRAVUS

# WEST DRAVUS STREET SECTION

# **Interbay Apartments**





# STREETSCAPE VIEW AT DRAVUS & 16TH

# **Interbay Apartments**









17TH AVE AT PANDASIA. FACE OF BUILDING IS AT PROPERTY LINE



VIEW OF 17TH STREETSCAPE LOOKING NORTH TO DRAVUS

# EXISTING STREET CONDITION AT DRAVUS & 17TH

### **Interbay Apartments**









# ENLARGED STREETSCAPE PLAN: 17TH & BARRETT





STREET SECTION AT 17TH AVE

# 17TH AVE WEST STREET SECTION

### **Interbay Apartments**





# MAIN ENTRANCE LOBBY AT 17TH AVE

### **Interbay Apartments**



# STREETSCAPE AT 17TH & BARRETT

# **Interbay Apartments**



15' UPPER LEVEL SET-**BACK** PEDESTRIAN LIGHT STANDARD

6'-0"

SIDEWALK

VIEW OF STREET-LEVEL RESIDENTIAL UNITS AT BARRETT

PLANTING STRIP
NORTH OF EASEMENT

PLANTING STRIP