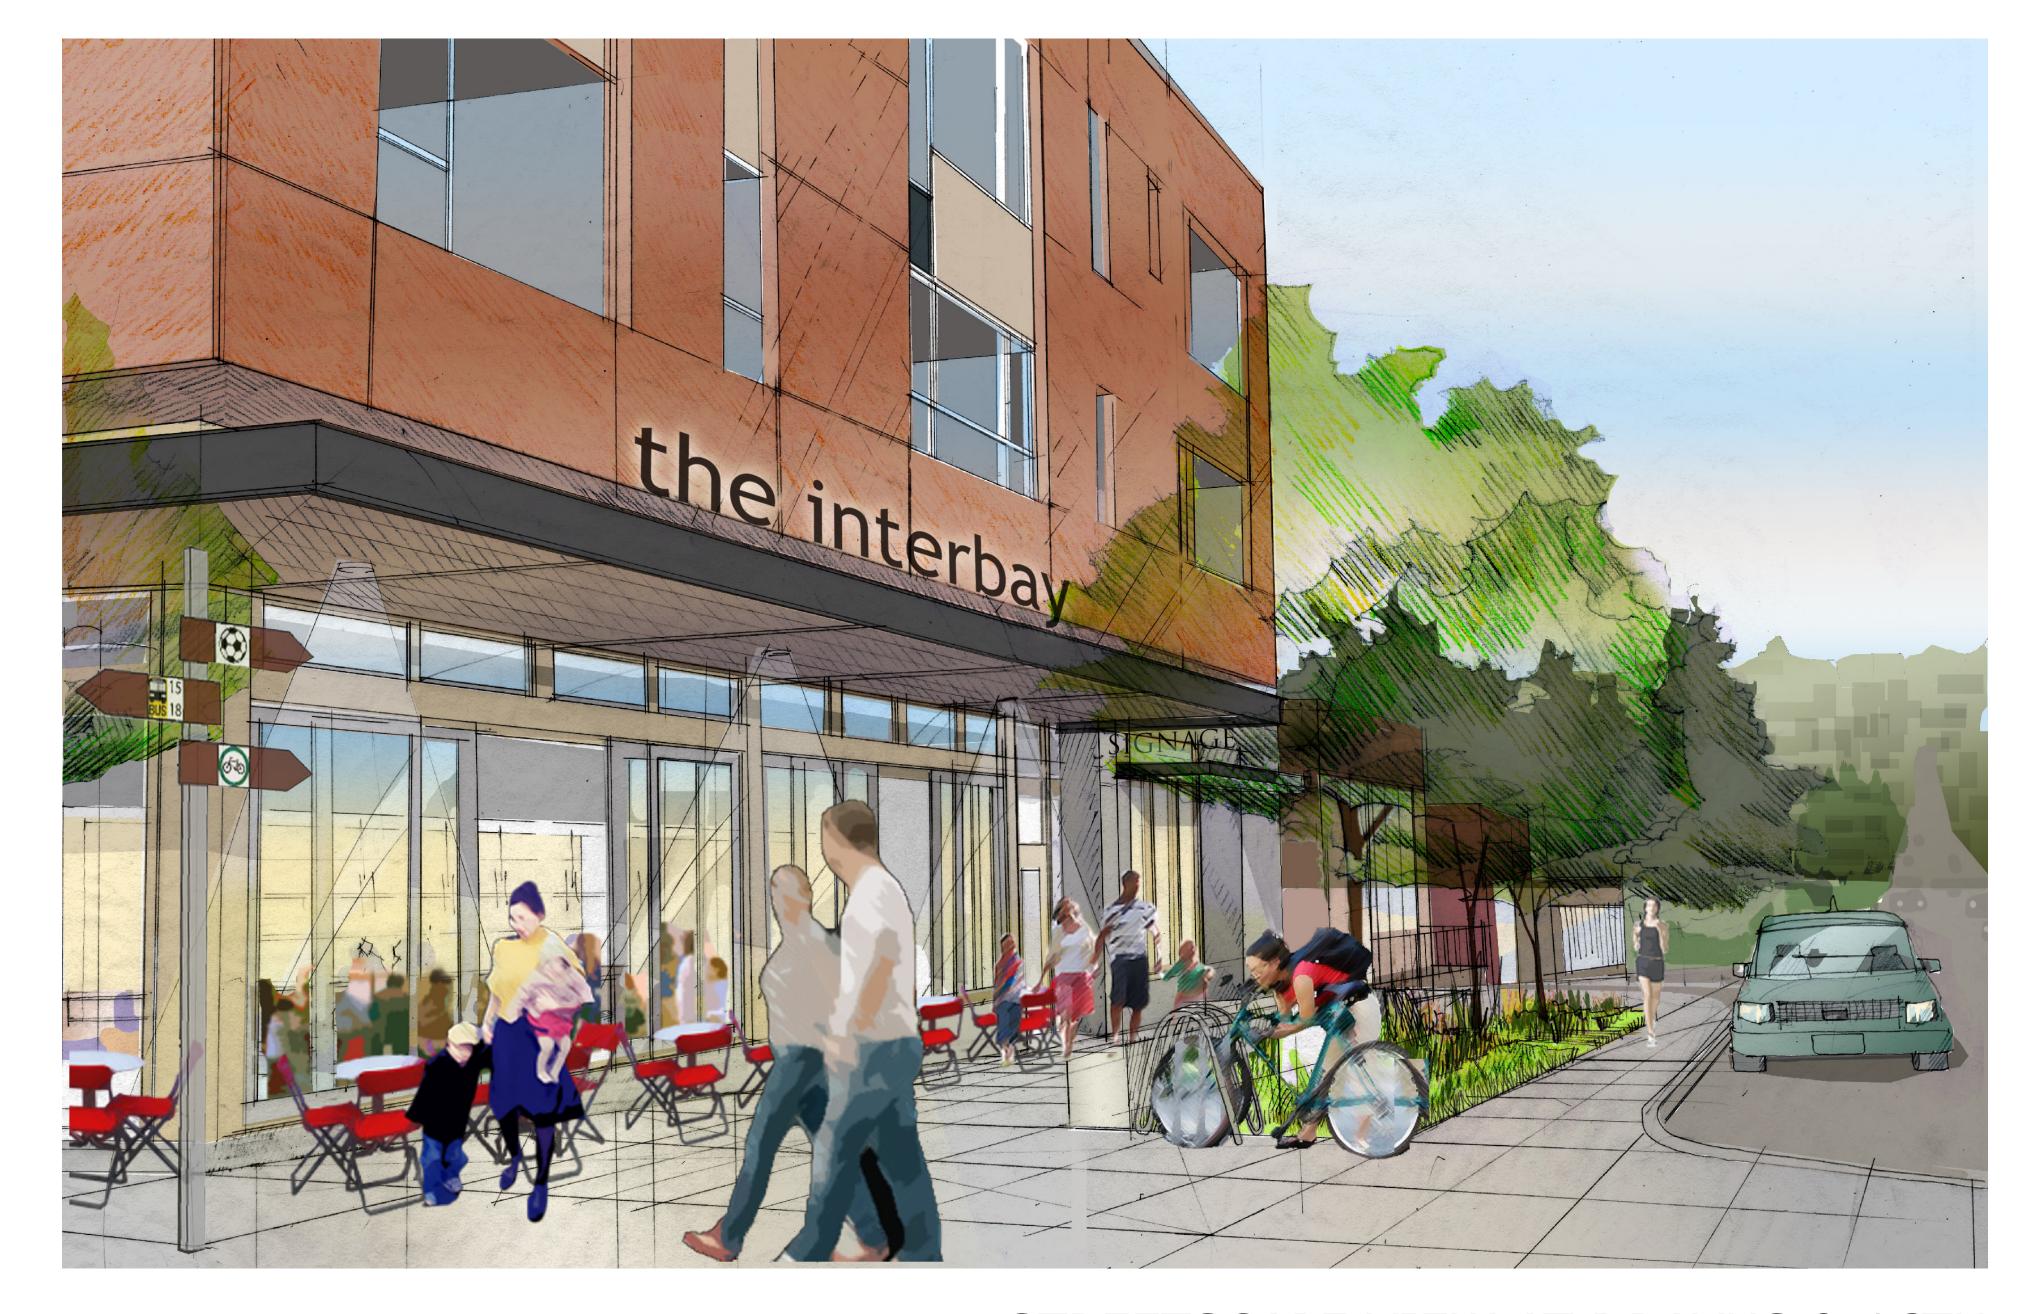

|             |                |            |
|                       | Increase continuous pedestrian frontage by reducing curbcuts around the site                       | 4           | n/a            | 1          |
| #6                    | Screening of Parking Garage                                                                        |             |                |            |
|                       | Screen parking garage from street with commercial and residential uses, above 30% code requirement | n/a         | 214 lf         | 618 lf     |

# PUBLIC BENEFIT SUMMARY

# **Interbay Apartments**





# ENLARGED STREETSCAPE PLAN: WEST DRAVUS ST & 16TH AVE WEST

FISH MACKAY





STREET SECTION AT DRAVUS

# WEST DRAVUS STREET SECTION

# **Interbay Apartments**





# STREETSCAPE VIEW AT DRAVUS & 16TH

# **Interbay Apartments**









17TH AVE AT PANDASIA. FACE OF BUILDING IS AT PROPERTY LINE



VIEW OF 17TH STREETSCAPE LOOKING NORTH TO DRAVUS

# EXISTING STREET CONDITION AT DRAVUS & 17TH

### **Interbay Apartments**









# ENLARGED STREETSCAPE PLAN: 17TH & BARRETT





STREET SECTION AT 17TH AVE

# 17TH AVE WEST STREET SECTION

### **Interbay Apartments**





# MAIN ENTRANCE LOBBY AT 17TH AVE

### **Interbay Apartments**



# STREETSCAPE AT 17TH & BARRETT

# **Interbay Apartments**



15' UPPER LEVEL SET-**BACK** PEDESTRIAN LIGHT STANDARD

6'-0"

SIDEWALK

VIEW OF STREET-LEVEL RESIDENTIAL UNITS AT BARRETT

PLANTING STRIP
NORTH OF EASEMENT

PLANTING STRIP

# WEST BARRETT STREET SECTION

23'-0"
WEST BARRETT STREET

EXISTING RIGHT OF WAY

6"\_/