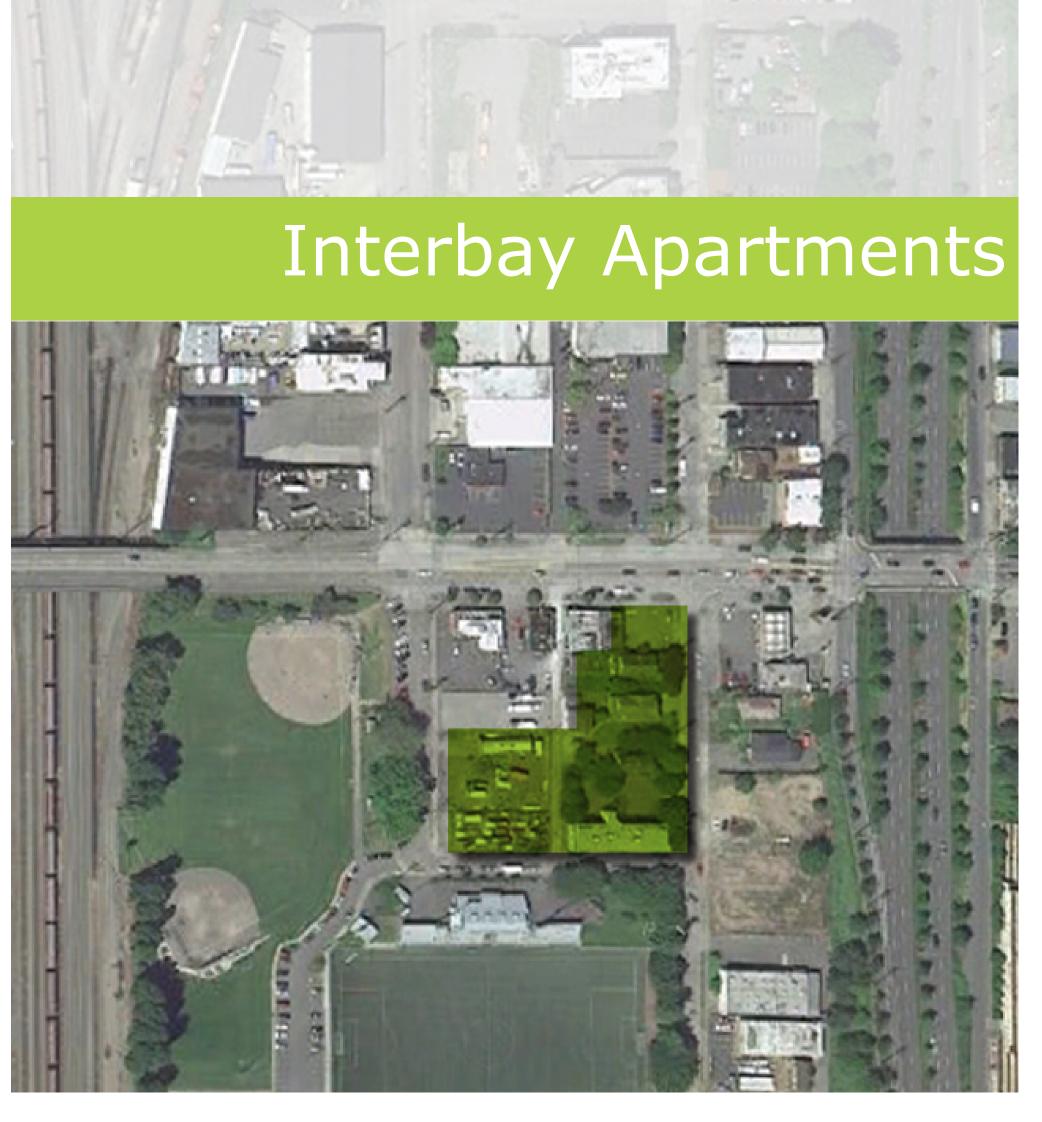

# Project Team

Developer Unico Properties LLC

Architect Fish Mackay Architects LLC

Civil Engineer KPFF Civil Engineering

Landscape Architect Windrose Landscape Architecture







Seattle Design Commission Meeting #2

May 5, 2011 3040 17th Avenue West



### Neighborhood Meetings

**Interbay Neighborhood Association** 

October 22, 2010

December 08, 2010

February 09, 2011

**Queen Anne Community Council** 

October 18, 2010 January 24, 2011

**Magnolia Community Council** 

October 19, 2010

November 03, 2010

February 16, 2011

Seattle Design Commission

Design Review Board

**Early Design Guidance** 

April 21, 2011

May 5, 2011

Proposed Construction Schedule

**Construction Start** 

December 2011

**Construction Completion** 

June 2013

PROJECT TIMELINE











# SITE ANALYSIS

#### **Interbay Apartments**



### Approximate Development Objectives

- 234 Residential units
- 194 Parking stalls
- 5,500 sf Commercial space

#### **Project Goals**

- Re