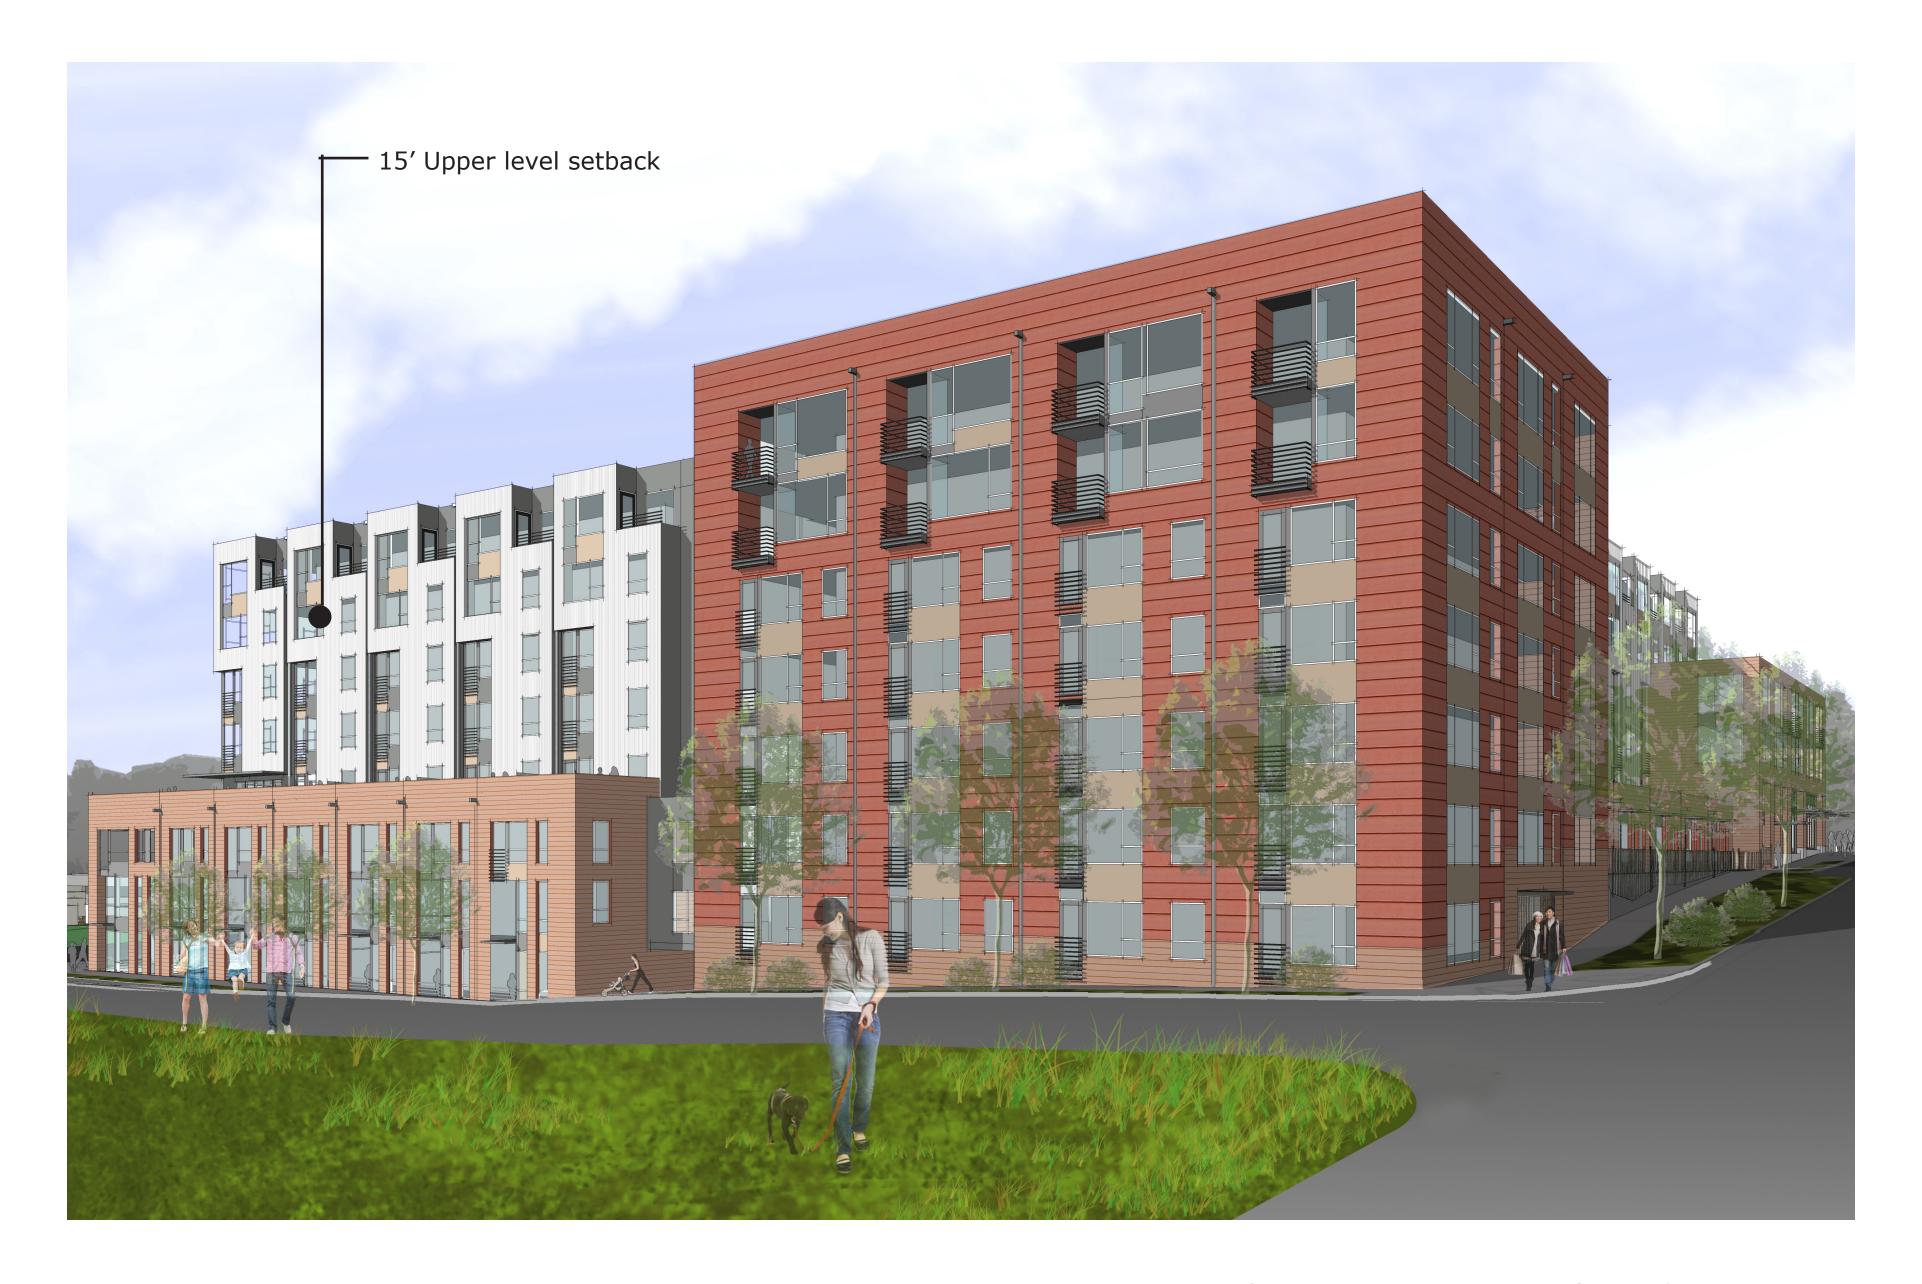

# **Interbay Apartments**

15' UPPER LEVEL SET-**BACK** PEDESTRIAN LIGHT STANDARD

6'-0"

SIDEWALK

VIEW OF STREET-LEVEL RESIDENTIAL UNITS AT BARRETT

PLANTING STRIP
NORTH OF EASEMENT

PLANTING STRIP

#### Voluntary Building Setbacks

Setbacks along alley

Street-level setbacks

Upper-level setbacks

### With Vacation

- No increase in developable area
- Alley vacation creates Project efficiency and will allow upperlevel setbacks to reduce bulk and scale of building
- Project efficiency through alley vacation allows Project to wrap Barrett Street frontage with street-related residential units