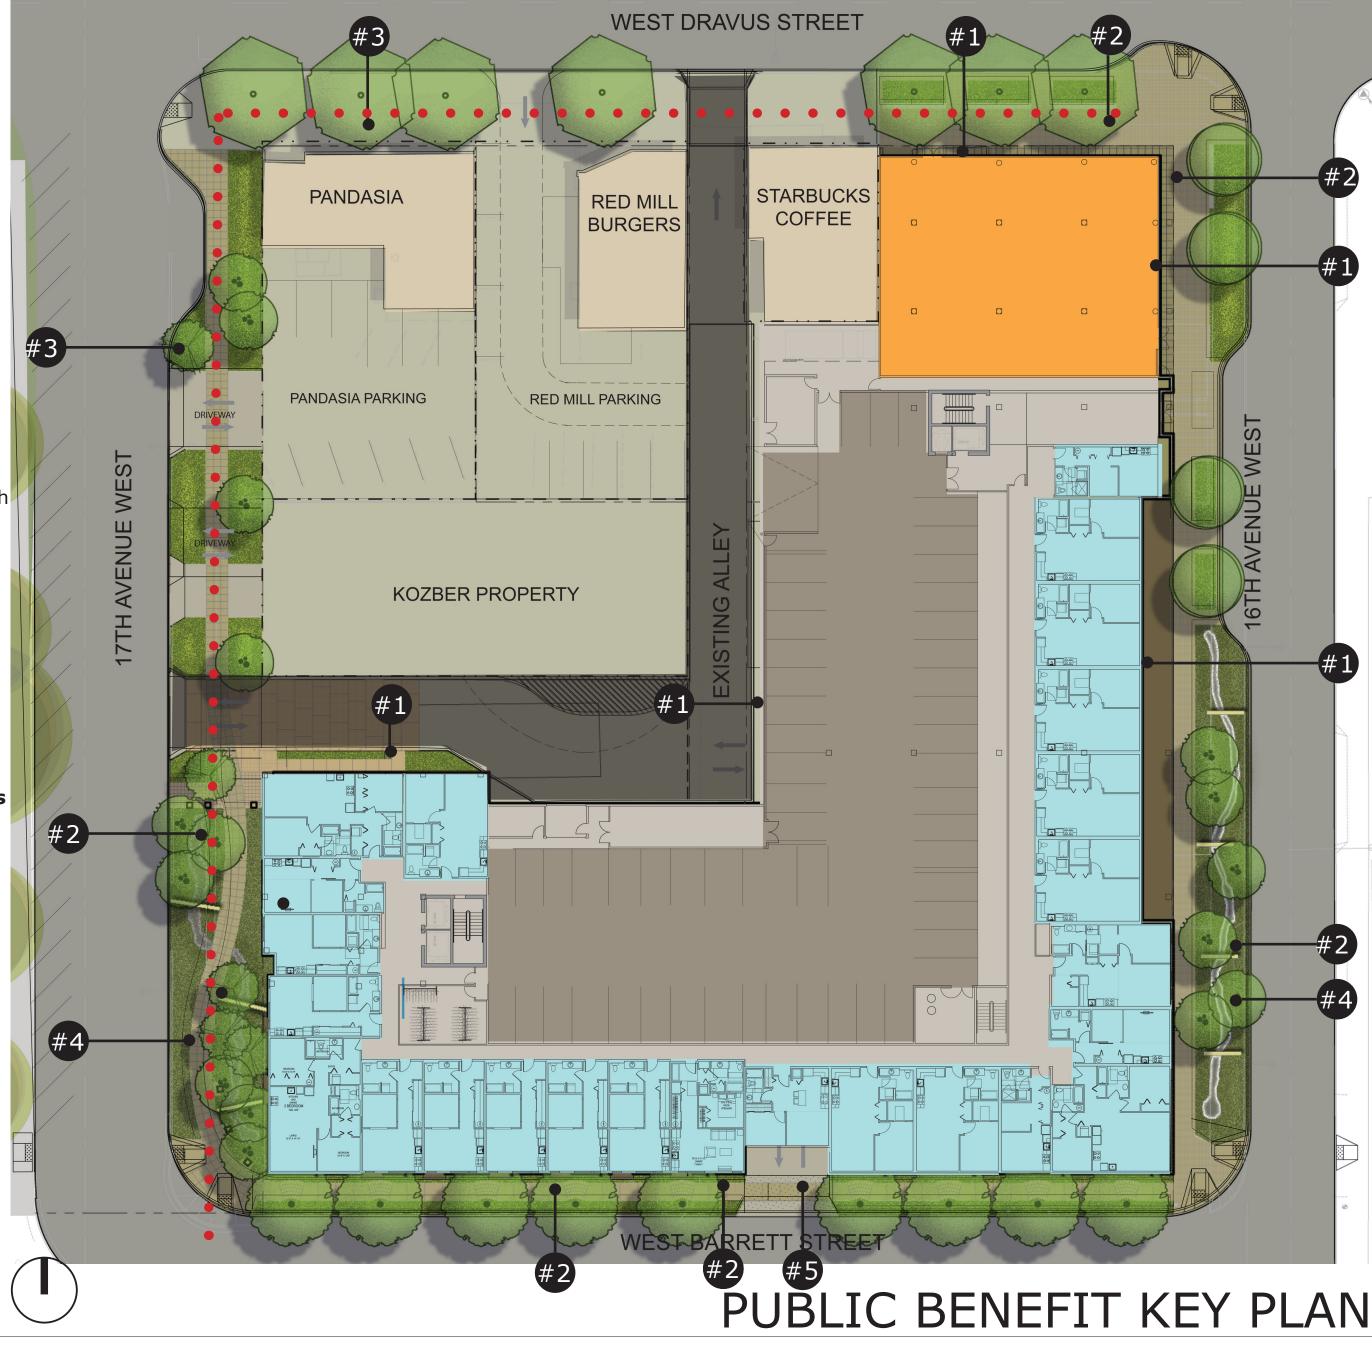

#### **Public Benefits**

#### Voluntary Building Setbacks

Setbacks along alley

Street-level setbacks

Upper-level setbacks

#### **Streetscape Amenities**

- a. Public bike racks
- b. Canopy lighting at 16th/Dravus and Lobby
- c. Pedestrian street lights at Barrett
- d. Building-mounted alley light fixtures
- e. Upgrade stadium light fixtures at sidewalk level
- f. Upgraded alley paving at 17th Ave.
- g. Dog bag dispenser on Barrett
- h. Weather protection over sidewalk at Dravus & 16th
- i. Greenscreen/landscape enhancement at alley
- j. Street trees
- k. Street tree size
- I. Planting improvements in R.O.W.
- m. Pedestrian wayfinding elements at Dravus
- n. Waste receptacles at each entry
- o. Seating elements at Dravus
- p. Seating elements at 17th

#### **#3** Street Improvements at Neighboring Properties

- a. Street tree replacement on Dravus
- b. Street trees on 17th north of Alley
- c. Sidewalk replacement on 17th north of Alley
- d. Planting improvements on 17th north of Alley

#### **Sustainable Stormwater Controls**

Daylit raingardens & enhanced plantings at 16th & 17th

#### **Reduce Curb Cuts around Site**

Increase continuous pedestrian frontage by reducing curbcuts around the site

#### #6 Screening of Parking Garage

Screen parking garage from street with commercial and residential uses, above 30% code requirement

#### **Interbay Apartments**

| <b>Public Benefit</b> | Description                                                                                        | Existing    | Required       | Proposed   |
|-----------------------|----------------------------------------------------------------------------------------------------|-------------|----------------|------------|
|                       | Voluntary Building Setbacks                                                                        | n/a         |                |            |
| #1                    | Setbacks along alley                                                                               |             | 0 sf           | 659 sf     |
|                       | Street-level setbacks                                                                              |             | 0 sf           | 502 sf     |
|                       | Upper-level setbacks                                                                               |             | 0 sf           | 8822 sf    |
|                       | Streetscape Amenities                                                                              |             |                |            |
|                       | a. Public bike racks                                                                               | 0           | 2 spaces       | 8 spaces   |
| #2                    | b. Canopy lighting at 16th/Dravus and Lobby                                                        | 0           | 0              | 10         |
|                       | c. Pedestrian street lights at Barrett                                                             | 0           | 0              | 3          |
|                       | d. Building-mounted alley light fixtures                                                           | 0           | 0              | 4          |
|                       | e. Upgrade stadium light fixtures at sidewalk level                                                | 0           | 0              | 4          |
|                       | f. Upgraded alley paving at 17th Ave.                                                              | 0           | 0              | 1000 sf    |
|                       | g. Dog bag dispenser on Barrett                                                                    | 0           | 0              | 1          |
|                       | h. Weather protection over sidewalk at Dravus & 16th                                               | 0           | 0              | 600 sf     |
|                       | i. Greenscreen/landscape enhancement at alley                                                      | 0           | 0              | 500 sf     |
|                       | j. Street trees                                                                                    | 2           | 28             | 31         |
|                       | k. Street tree size                                                                                | <2" Caliper | 2-2.5" Caliper | 3" Caliper |
|                       | I. Planting improvements in R.O.W.                                                                 | 0           | 700 sf         | 3100 sf    |
|                       | m. Pedestrian wayfinding elements at Dravus                                                        | 0           | 0              | 2          |
|                       | n. Waste receptacles at each entry                                                                 | 0           | 0              | 2          |
|                       | o. Seating elements at Dravus                                                                      | 0           | 0              | 48 If      |
|                       | p. Seating elements at 17th                                                                        | 0           | 0              | 10 seats   |
| #3                    | Street Improvements at Neighboring Properties                                                      |             |                |            |
|                       | a. Street tree replacement on Dravus                                                               | n/a         | 0              | 5          |
|                       | b. Street trees on 17th north of Alley                                                             | 0           | 0              | 5          |
|                       | c. Sidewalk replacement on 17th north of Alley                                                     | n/a         | 0              | 800 sf     |
|                       | d. Planting improvements on 17th north of Alley                                                    | 0           | 0              | 1800 sf    |
| #4                    | Sustainable Stormwater Controls                                                                    |             |                |            |
|                       | Daylit raingardens & enhanced plantings at 16th & 17th                                             | 0 sf        | 0 sf           | 3400 sf    |
| #5                    | Reduce Curb Cuts around Site                                                                       |             |                |            |
|                       | Increase continuous pedestrian frontage by reducing curbcuts around the site                       | 4           | n/a            | 1          |
| #6                    | Screening of Parking Garage                                                                        |             |                |            |
|                       | Screen parking garage from street with commercial and residential uses, above 30% code requirement | n/a         | 214 lf         | 618 lf     |

# PUBLIC BENEFIT SUMMARY