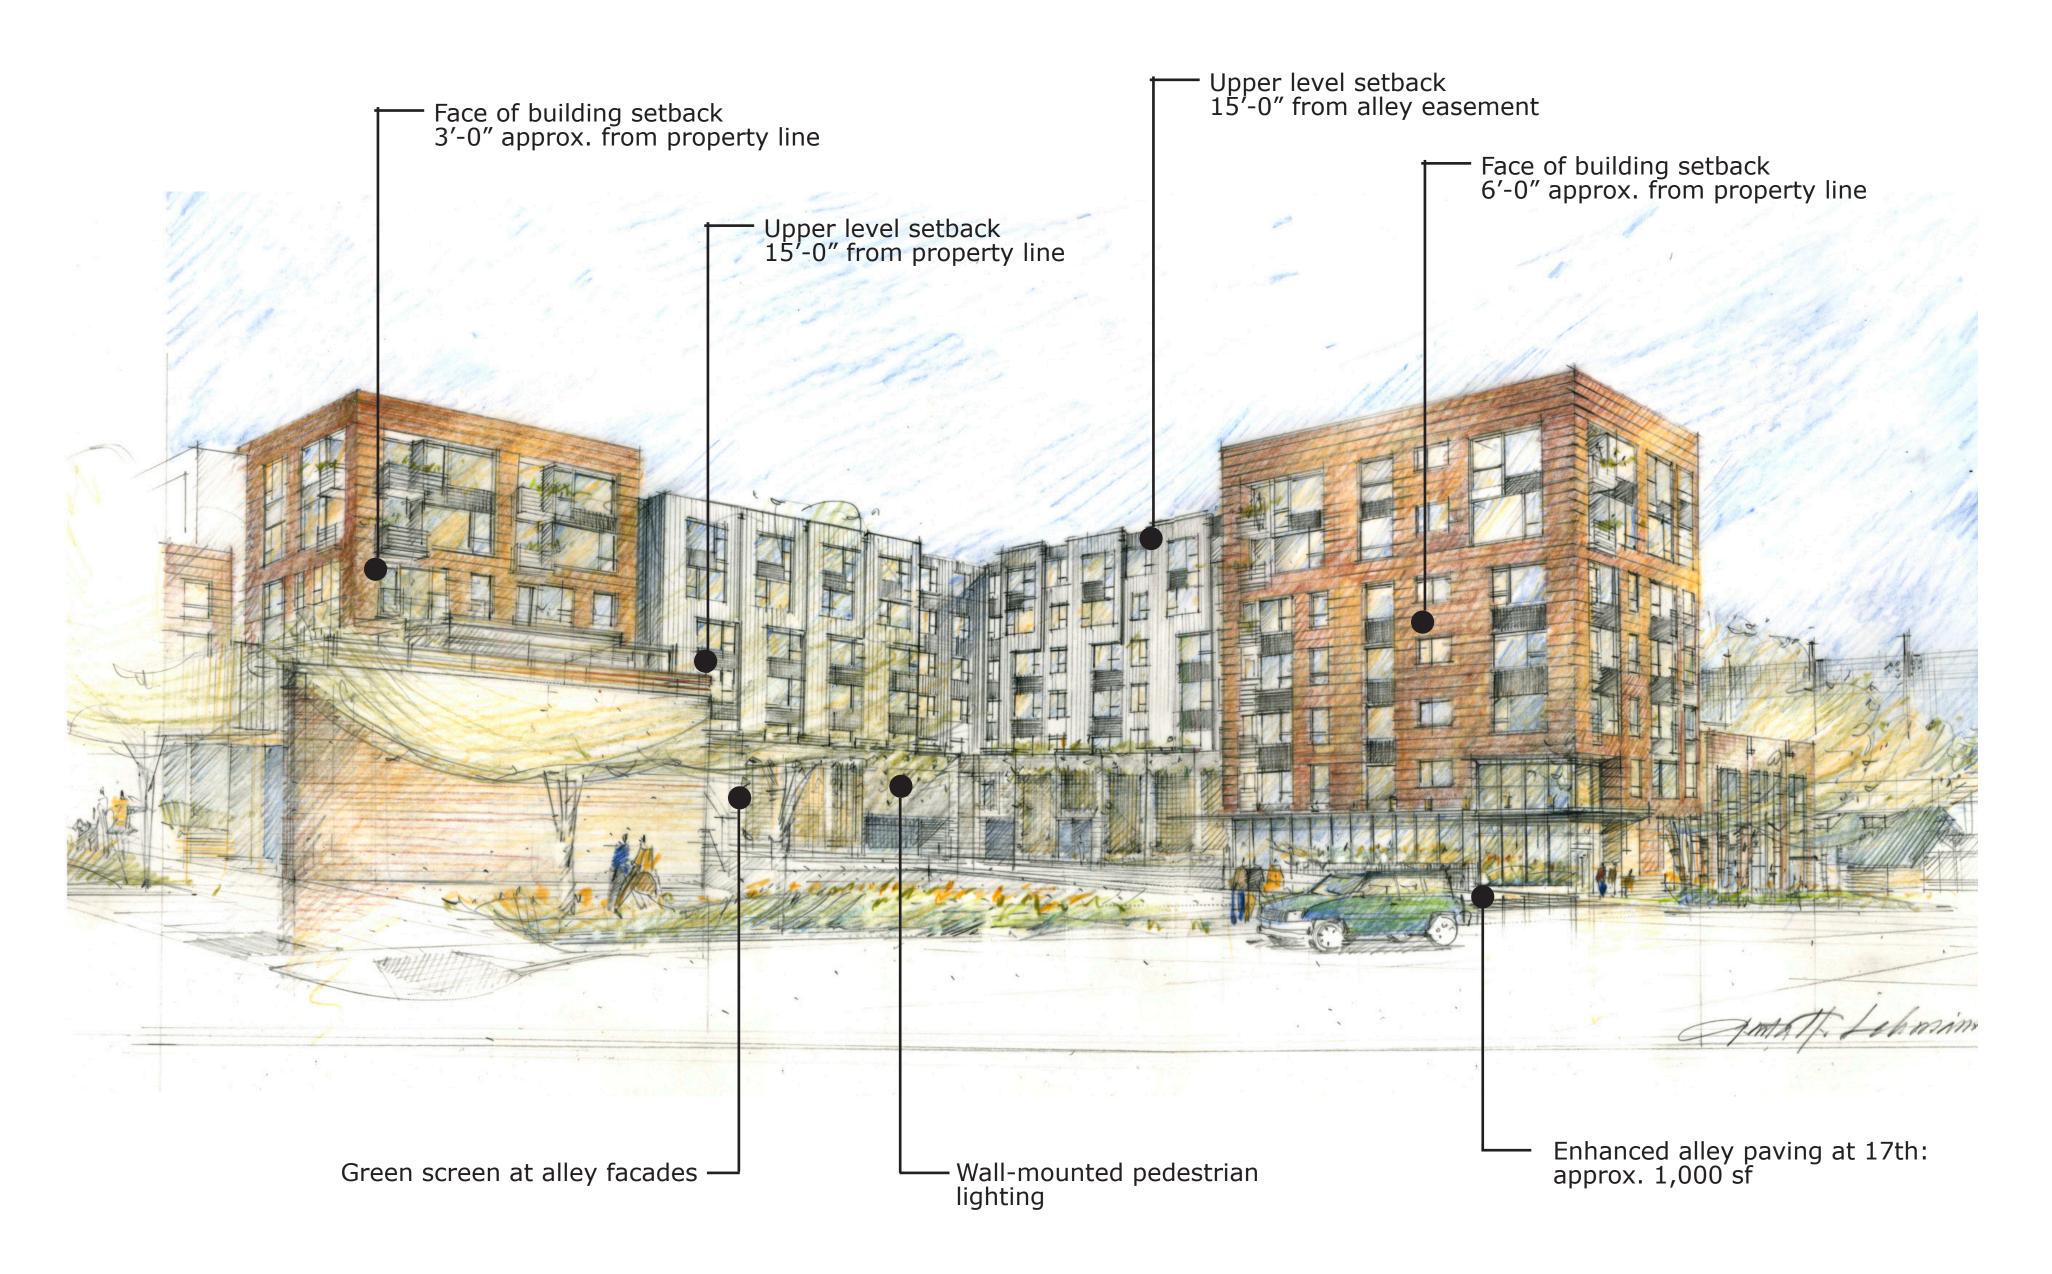

#### Voluntary Building Setbacks

Setbacks along alley

Street-level setbacks

Upper-level setbacks

#### **#3** Street Improvements at Neighboring Properties

- a. Street tree replacement on Dravus
- b. Street trees on 17th north of Alley
- c. Sidewalk replacement on 17th north of Alley
- d. Planting improvements on 17th north of Alley