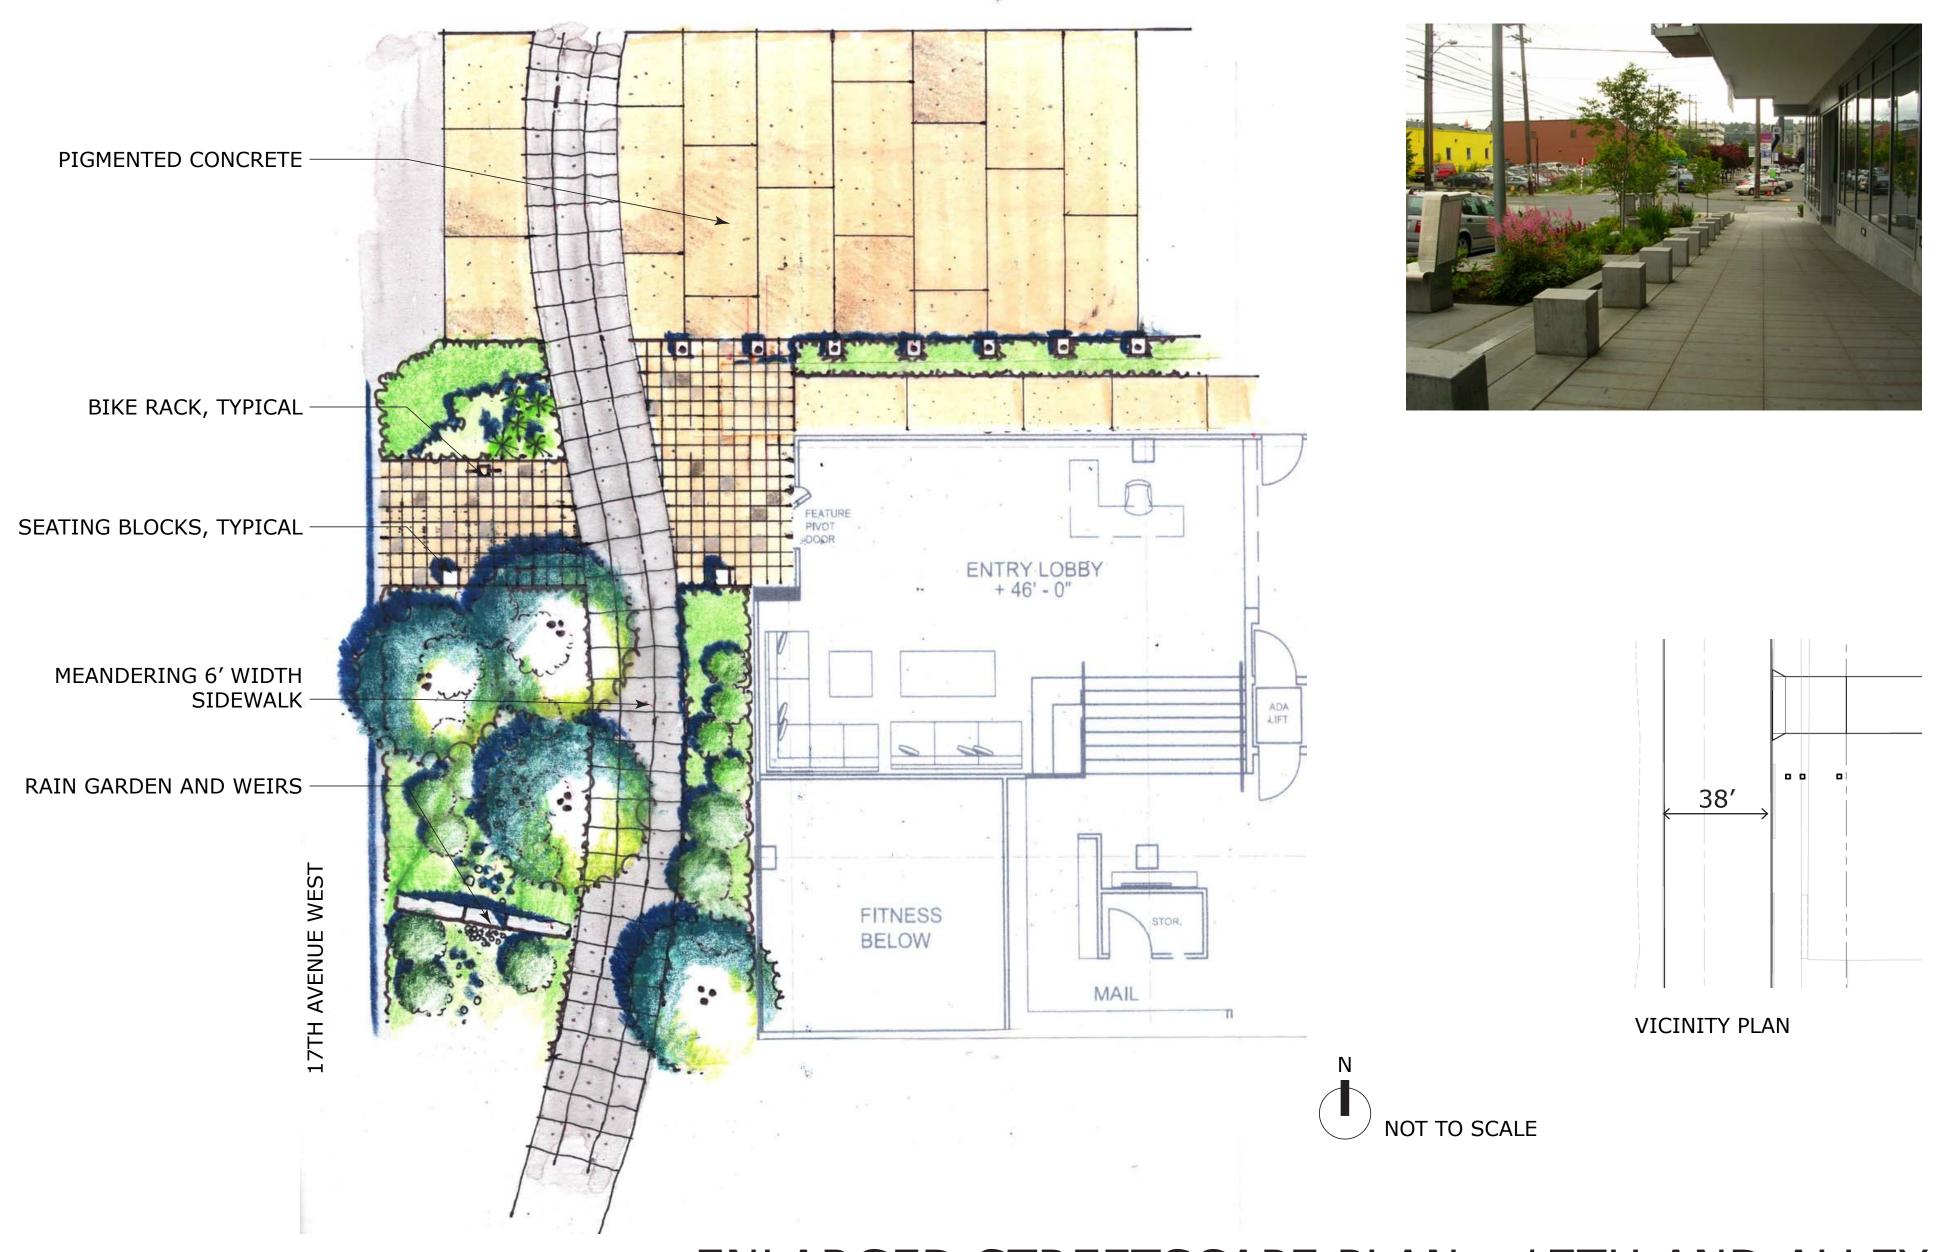

# ENLARGED STREETSCAPE PLAN: 17TH & BARRETT

STREET SECTION AT 17TH AVE

# 17TH AVE WEST STREET SECTION

#### **Streetscape Amenities**

- a. Public bike racks
- b. Canopy lighting at 16th/Dravus and Lobby
- c. Pedestrian street lights at Barrett
- d. Building-mounted alley light fixtures
- e. Upgrade stadium light fixtures at sidewalk level
- f. Upgraded alley paving at 17th Ave.
- g. Dog bag dispenser on Barrett
- h. Weather protection over sidewalk at Dravus & 16th
- i. Greenscreen/landscape enhancement at alley
- j. Street trees
- k. Street tree size
- I. Planting improvements in R.O.W.
- m. Pedestrian wayfinding elements at Dravus
- n. Waste receptacles at each entry
- o. Seating elements at Dravus
- p. Seating elements at 17th

#### **Sustainable Stormwater Controls**

Daylit raingardens & enhanced plantings at 16th & 17th