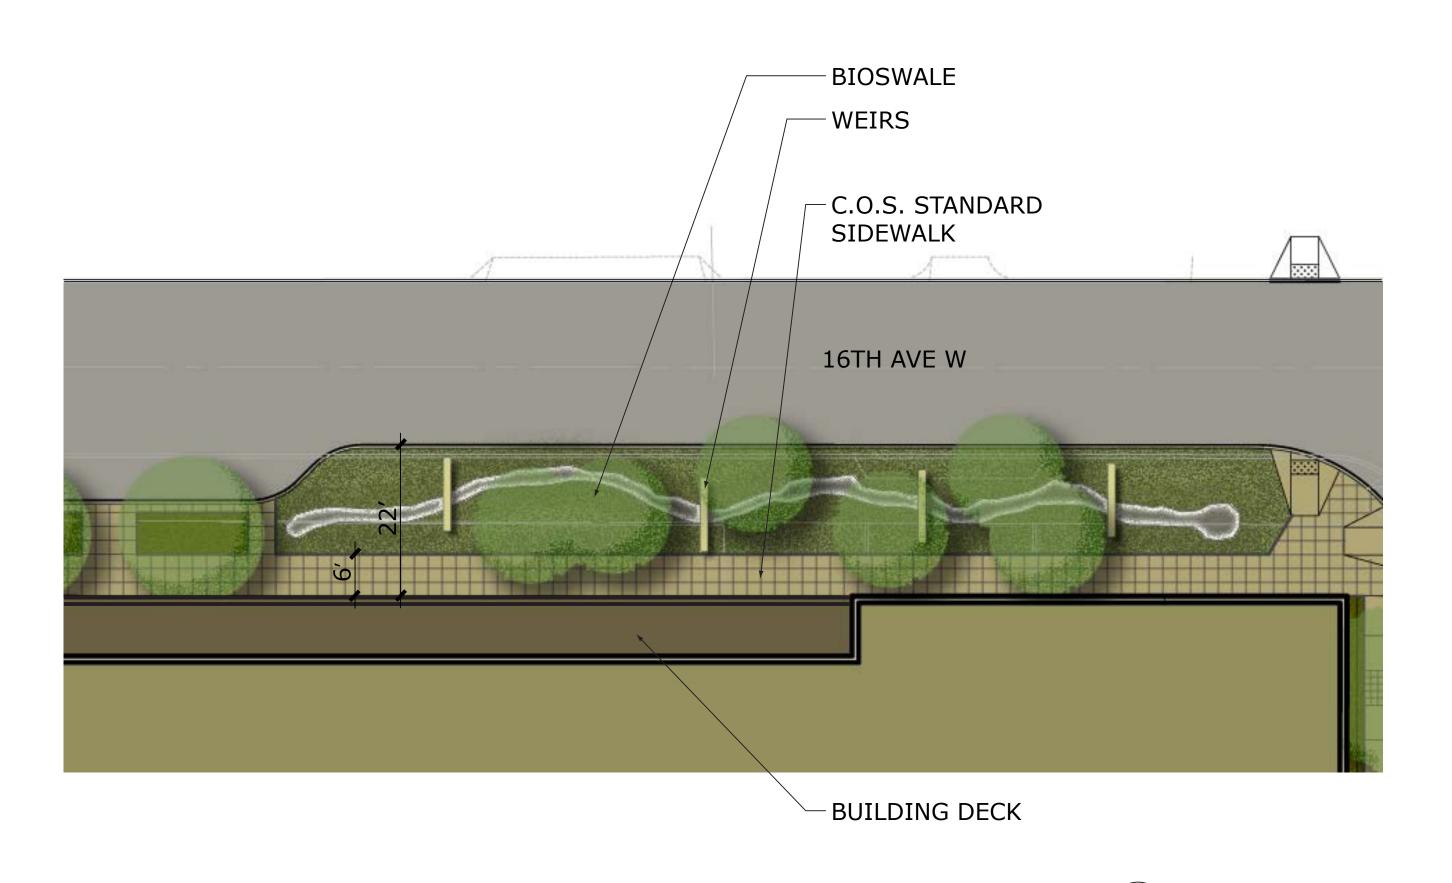

#### **Sustainable Stormwater Controls**

Daylit raingardens & enhanced plantings at 16th & 17th

# ENLARGED STREETSCAPE PLAN: WEST DRAVUS ST & 16TH AVE WEST

FISH MACKAY

STREET SECTION AT DRAVUS

# WEST DRAVUS STREET SECTION