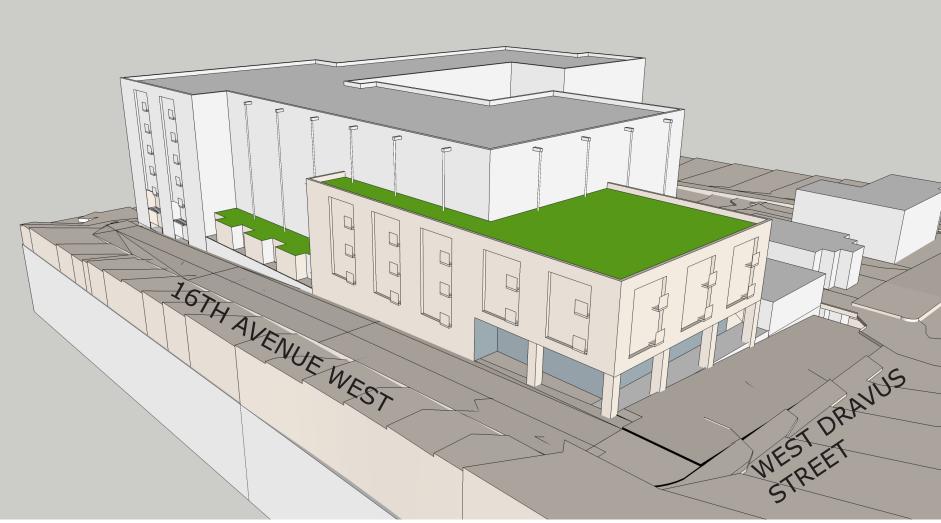

#### Voluntary Building Setbacks

Setbacks along alley

Street-level setbacks

Upper-level setbacks

#### #6 Screening of Parking Garage

Screen parking garage from street with commercial and residential uses, above 30% code requirement