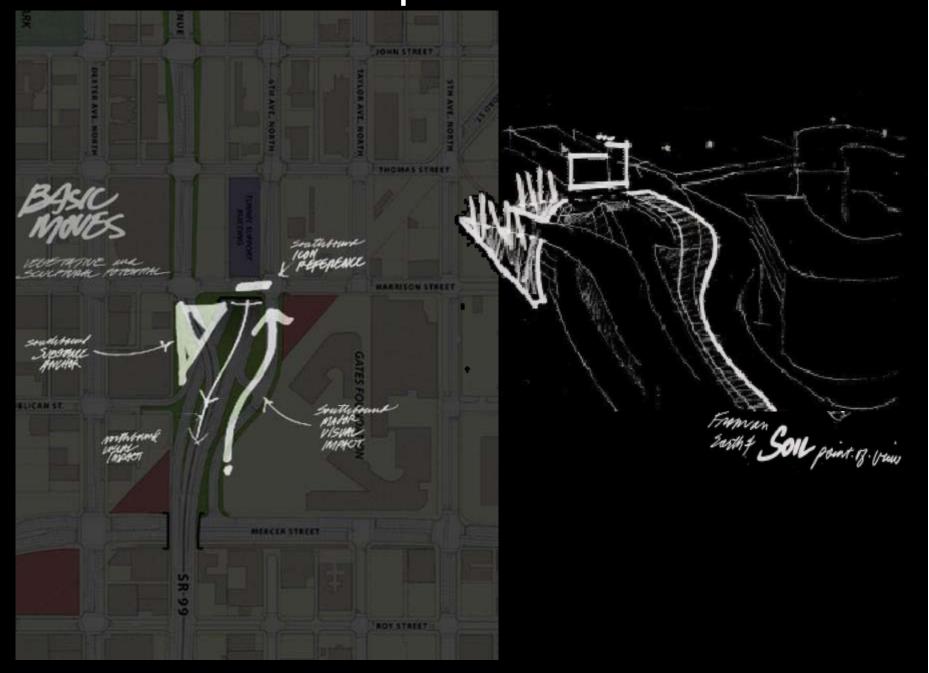

#### March 18<sup>th</sup>

- South Portal Concepts
- Railroad Way South Concepts
- South Tunnel Operations Building
- North Tunnel Operations Building
- North Portal Concepts

## April 15<sup>th</sup>

Components & Treatments

SOUTH PORTAL: OPTION D-IA

SOUTH PORTAL: VIEWS FROM NORTH AND SOUTH, RAILROAD WAY

SOUTH PORTAL: VIEW FROM NORTHWEST, OPTION D-IA

SOUTH PORTAL: VIEW FROM SOUTHWEST, OPTION D-IA

## **Existing South Portal Area**