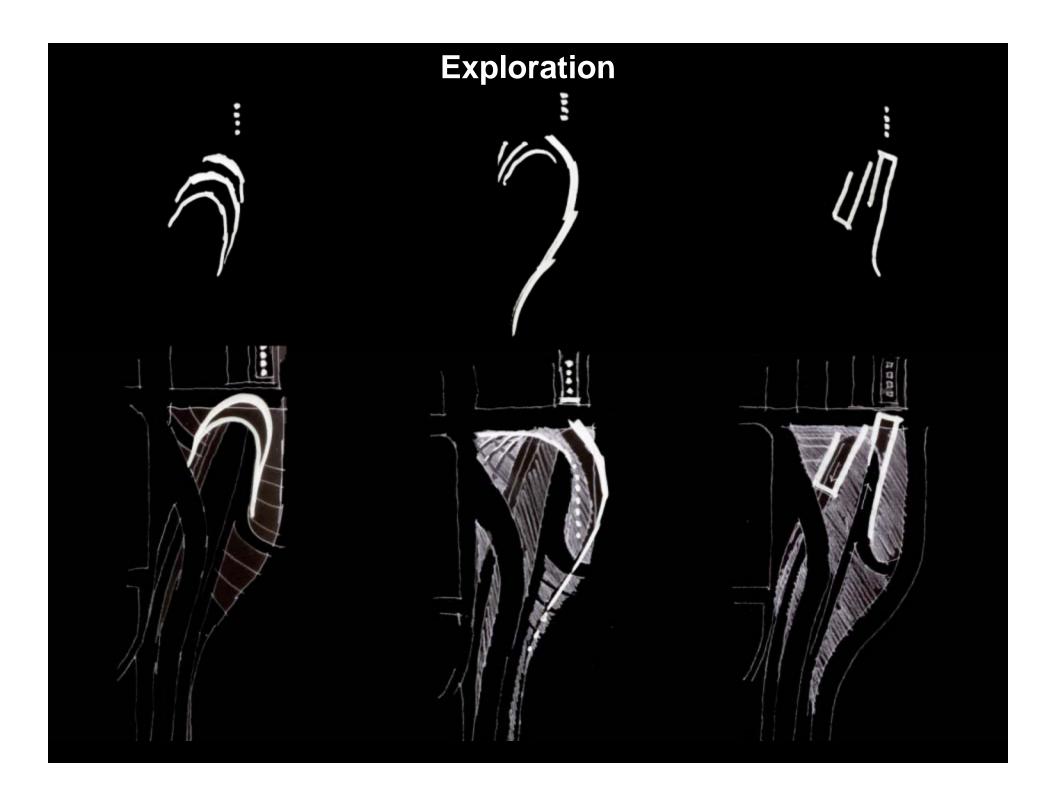

of the portal experience
- act as urban beacons to reinforce the sense of arrival
- incorporate/ express sustainable practices



**Building Design Principles** 











South Immediate Context







## CAMO





STRATA



Inspiration

### Strata



### Camo



South Tunnel Operations Building - view looking southeast

### Strata



### Camo



South Tunnel Operations Building - view looking northeast

















North Immediate Context

### Strata



### Camo



North Tunnel Operations Building - view looking southeast





## **Precepts**



Embrace & Frame Openings

**Emphasize Asymmetry** 

Relate to Operation Building

**Light Transition** 

Integration of Water Retention

Plant for Seasonal Change

## Exploration









**Exploration** 



## **Exploration**