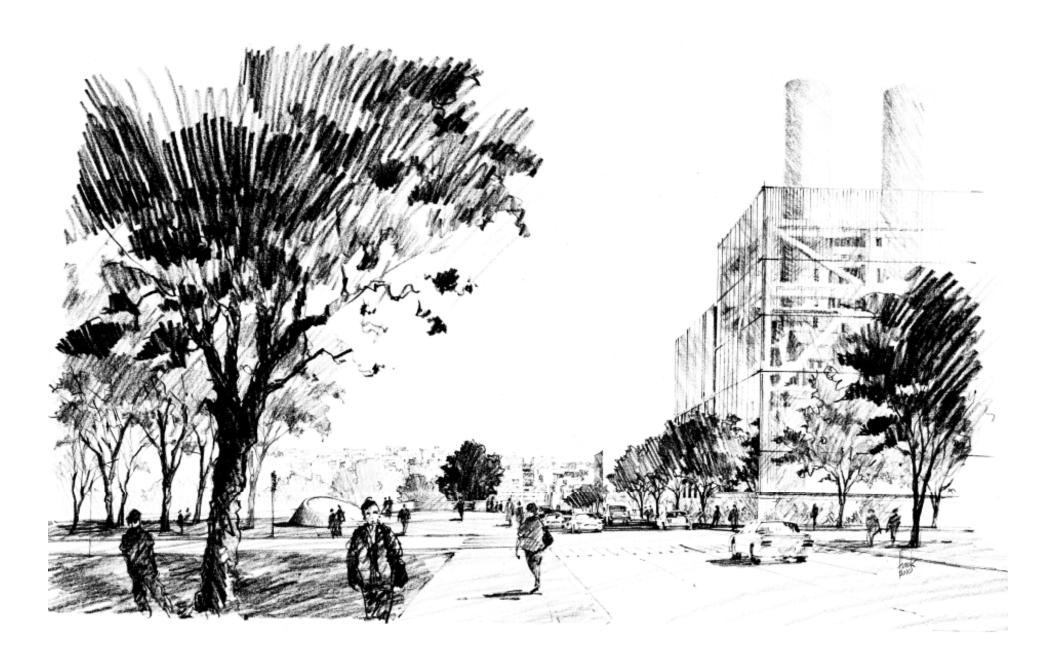

### Camo

South Tunnel Operations Building - view looking southeast

### Camo

South Tunnel Operations Building - view looking northeast

North Immediate Context