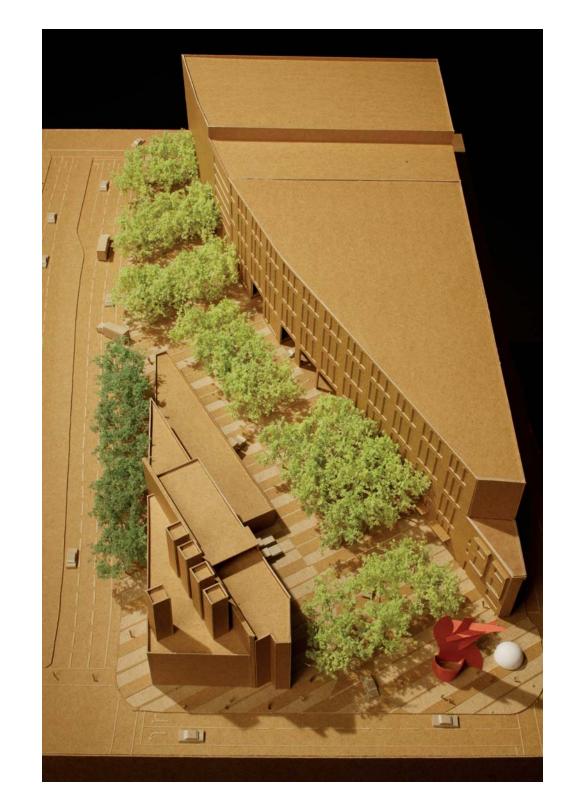

### Camo

South Tunnel Operations Building - view looking southeast

### Camo

South Tunnel Operations Building - view looking northeast

North Immediate Context