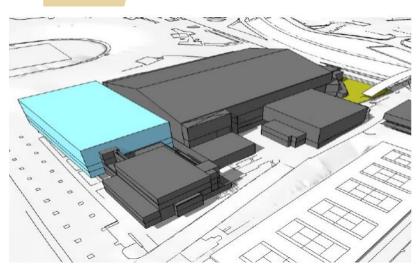

UNIVERSITY of WASHINGTON

# ICA Basketball Training/Operations and H2P Center

October 12, 2021



## **Introductions**

#### Harry Fuller

Project Manager PDG - UW Facilities

hfuller1@uw.edu



# **Project Background**





## **Goals & Objectives**

- Provide a first-class "home" for men's and women's basketball with 24/7 practice courts.
- Renovate and expand the Health & High Performance Center.
- Consolidate services to better serve the overall performance of our student-athletes and the University's commitment to Title IX.
- Be cost effective, with a look and feel in alignment with recent ICA capital projects.



### **Project Overview**





#### **Basketball Training & Operations Facility**

- New "home" for the men's and women's basketball programs.
- Dedicated 24-7 practice courts
- Locker rooms, player lounges, film rooms, coaches offices, meeting rooms, etc.

# Health and High Performance Center (H2P)

- Brings essential health & wellness services under one roof.
- Strength & conditioning, mental health/wellness, rehabilitation, medical services and research.
- Services for approximately 500 studentathletes.



# **Aerial View**



# **Project Site**







# **Site E59 Development Standards**

| Description       | 2019 CMP Development<br>Standard | Proposed Project |
|-------------------|----------------------------------|------------------|
| Total Max. GSF    | 75,000                           | 60,000 – 70,000  |