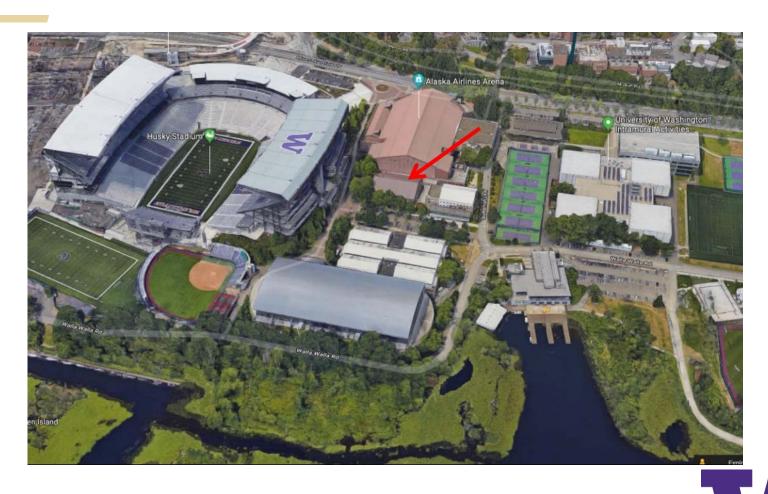

pand the Health & High Performance Center.
- Consolidate services to better serve the overall performance of our student-athletes and the University's commitment to Title IX.
- Be cost effective, with a look and feel in alignment with recent ICA capital projects.



### **Project Overview**





#### **Basketball Training & Operations Facility**

- New "home" for the men's and women's basketball programs.
- Dedicated 24-7 practice courts
- Locker rooms, player lounges, film rooms, coaches offices, meeting rooms, etc.

# Health and High Performance Center (H2P)

- Brings essential health & wellness services under one roof.
- Strength & conditioning, mental health/wellness, rehabilitation, medical services and research.
- Services for approximately 500 studentathletes.



# **Aerial View**



# **Project Site**







# **Site E59 Development Standards**

| Description       | 2019 CMP Development<br>Standard | Proposed Project |
|-------------------|----------------------------------|------------------|
| Total Max. GSF    | 75,000                           | 60,000 – 70,000  |
| Demolition GSF    | 27,045                           | 27,045           |
| Net New GSF       | 47,955                           | 32,955 – 42,955  |
| Max. Height (ft.) | 105                              | 60 - 80          |
| View Corridors    | View 3                           | Protect View     |



#### **SCHEDULE**

Design-Build Contractor Selection

Design-Build Architect Selection

Design Build Team Development

**Project Definition** 

Design/Preconstruction

Construction

Occupancy

May 20