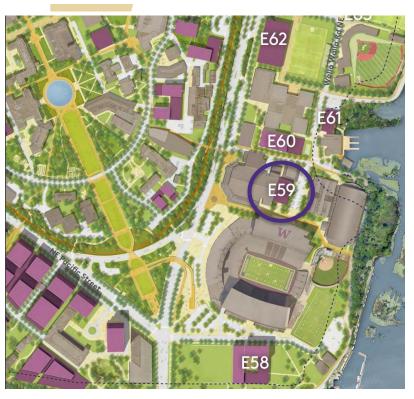

# **Aerial View**

# **Project Site**

# **Site E59 Development Standards**

| Description       | 2019 CMP Development<br>Standard | Proposed Project |
|-------------------|----------------------------------|------------------|
| Total Max. GSF    | 75,000                           | 60,000 – 70,000  |
| Demolition GSF    | 27,045                           | 27,045           |
| Net New GSF       | 47,955                           | 32,955 – 42,955  |
| Max. Height (ft.) | 105                              | 60 - 80          |
| View Corridors    | View 3                           | Protect View     |