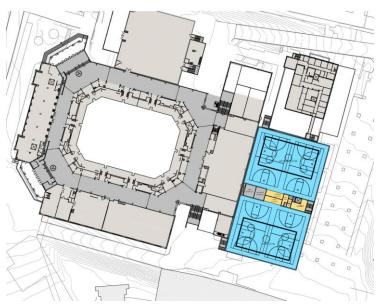

#### **Basketball Training & Operations Facility**

- New "home" for the men's and women's basketball programs.
- Dedicated 24-7 practice courts
- Locker rooms, player lounges, film rooms, coaches offices, meeting rooms, etc.

# **Project Site**