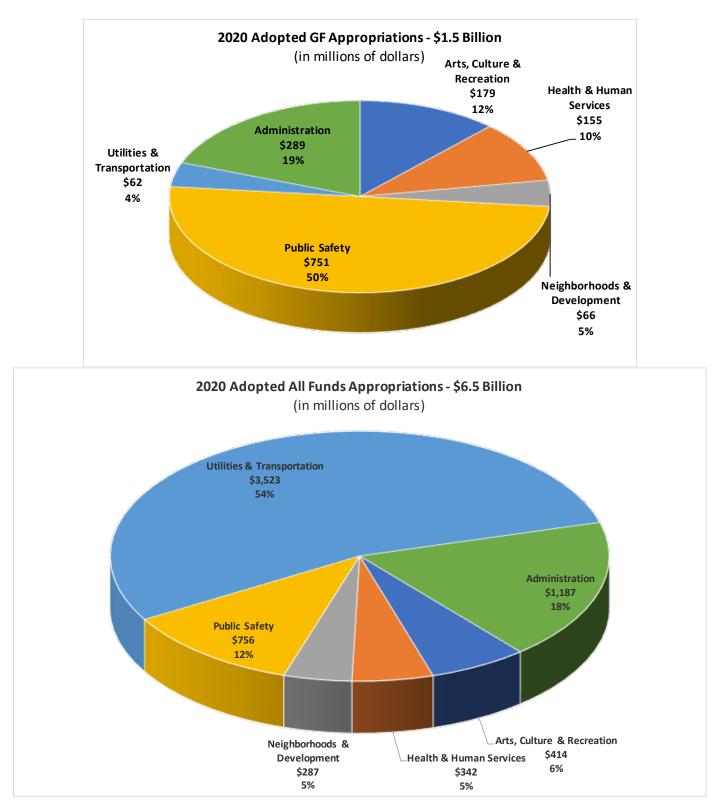

## **Expenditure Summary**

(In thousands of dollars)

|                                         | 2018 Actuals |           | 2019 Adopted |           | 2020 Endorsed |           | 2020 Adopted |           |
|-----------------------------------------|--------------|-----------|--------------|-----------|---------------|-----------|--------------|-----------|
|                                         | General      | Total     | General      | Total     | General       | Total     | General      | Total     |
|                                         | Fund         | Funds     | Fund         | Funds     | Fund          | Funds     | Fund         | Funds     |
| Department                              |              |           |              |           |               |           |              |           |
| Arts, Culture & Recreation              |              |           |              |           |               |           |              |           |
| Arts and Culture, Office of             | -            | 13,334    | -            | 14,907    | -             | 14,759    | -            | 15,646    |
| Parks and Recreation, Department of     | 105,569      | 231,351   | 100,987      | 237,981   | 100,628       | 248,611   | 105,556      | 261,937   |
| Seattle Center                          | 13,813       | 47,415    | 13,029       | 49,151    | 13,006        | 46,409    | 14,544       | 50,474    |
| The Seattle Public Library              | 53,546       | 88,219    | 54,966       | 83,183    | 55,042        | 63,365    | 58,884       | 86,232    |
| SubTotal                                | 172,928      | 380,319   | 168,981      | 385,222   | 168,676       | 373,144   | 178,983      | 414,288   |
| Health & Human Services                 |              |           |              |           |               |           |              |           |
| Education and Early Learning, Departm   | 14,156       | 67,955    | 18,226       | 103,704   | 18,073        | 99,145    | 13,457       | 105,737   |
| Human Services Department               | 109,800      | 183,215   | 123,330      | 198,255   | 124,667       | 199,750   | 141,918      | 236,000   |
| SubTotal                                | 123,956      | 251,170   | 141,556      | 301,959   | 142,740       | 298,895   | 155,374      | 341,737   |
|                                         |              |           |              | ,         | ,             |           |              | ,         |
| Neighborhoods & Development             |              |           |              |           |               |           |              |           |
| Construction and Inspections, Seattle E | 6,476        | 70,588    | 7,287        | 84,935    | 7,278         | 85,803    | 8,277        | 96,179    |
| Economic Development, Office of         | 11,980       | 11,980    | 10,683       | 10,683    | 10,200        | 10,200    | 11,436       | 11,553    |
| Housing, Office of                      | 150          | 100,815   | 776          | 69,353    | 754           | 69,368    | 6,986        | 130,651   |
| Neighborhoods, Department of            | 12,735       | 12,742    | 13,700       | 13,700    | 13,113        | 13,113    | 14,702       | 17,913    |
| Planning and Community Development      | 8,231        | 8,717     | 12,759       | 13,305    | 11,679        | 12,219    | 24,652       | 30,723    |
| SubTotal                                | 39,571       | 204,842   | 45,205       | 191,976   | 43,025        | 190,703   | 66,054       | 287,019   |
| Public Safety                           |              |           |              |           |               |           |              |           |
| Community Police Commission, Office     | 1,201        | 1,201     | 1,500        | 1,500     | 1,469         | 1,469     | 1,847        | 1,847     |
| Seattle Fire Department                 | 221,311      | 221,369   | 219,515      | 219,515   | 220,971       | 220,971   | 223,943      | 223,943   |
| Firefighters Pension                    | 18,840       | 18,177    | 19,079       | 20,688    | 19,059        | 21,168    | 19,099       | 21,236    |
| Inspector General, Office of the        | 622          | 622       | 1,813        | 1,813     | 1,964         | 1,964     | 2,648        | 2,648     |
| Law Department                          | 29,936       | 29,936    | 30,382       | 30,382    | 30,033        | 30,033    | 34,227       | 34,227    |
| Seattle Municipal Court                 | 32,892       | 32,892    | 34,760       | 34,760    | 34,213        | 34,213    | 36,307       | 36,307    |
| Seattle Police Department               | 395,044      | 396,084   | 398,562      | 398,562   | 401,716       | 401,716   | 406,980      | 409,112   |
| Police Relief and Pension               | 25,632       | 29,739    | 25,163       | 25,937    | 25,815        | 26,590    | 25,859       | 26,633    |
| SubTotal                                | 725,478      | 730,019   | 730,773      | 733,156   | 735,240       | 738,124   | 750,910      | 755,953   |
| Utilities & Transportation              |              |           |              |           |               |           |              |           |
| Seattle City Light                      | -            | 1,344,062 | -            | 1,374,524 | -             | 1,421,575 | -            | 1,432,991 |
| Seattle Public Utilities                | 9,179        | 1,010,921 | 10,041       | 1,263,838 | 10,566        | 1,396,116 | 11,867       | 1,351,508 |
| Transportation, Seattle Department of   | 43,414       | 464,113   | 43,193       | 634,015   | 44,337        | 696,862   | 49,712       | 738,929   |
| SubTotal                                | 52,593       | 2,819,097 | 53,234       | 3,272,377 | 54,903        | 3,514,553 | 61,579       | 3,523,428 |

## Summary Charts and Tables

|                                         | 2018 Actuals |           | 2019 Adopted |           | 2020 Endorsed |           | 2020 Adopted |           |
|-----------------------------------------|--------------|-----------|--------------|-----------|---------------|-----------|--------------|-----------|
|                                         | General      | Total     | General      | Total     | General       | Total     | General      | Total     |
|                                         | Fund         | Funds     | Fund         | Funds     | Fund          | Funds     | Fund         | Funds     |
| Administration                          |              |           |              |           |               |           |              |           |
| City Auditor, Office of                 | 2,810        | 2,810     | 2,864        | 2,864     | 2,611         | 2,611     | 2,080        | 2,580     |
| City Budget Office                      | 7,480        | 7,480     | 6,791        | 6,791     | 6,753         | 6,753     | 7,284        | 7,284     |
| Civil Rights, Office for                | 4,943        | 4,943     | 4,865        | 4,865     | 6,042         | 6,042     | 7,055        | 7,055     |
| Civil Service Commissions               | 443          | 443       | 493          | 493       | 492           | 492       | 526          | 526       |
| Employees' Retirement System            | -            | 24,806    | -            | 20,948    | -             | 20,766    | -            | 21,001    |
| Ethics and Elections Commission         | 630          | 1,289     | 1,010        | 6,466     | 1,025         | 1,739     | 1,095        | 1,837     |
| Finance and Administrative Services     | 64,944       | 453,953   | 62,413       | 332,717   | 61,443        | 328,951   | 67,211       | 348,089   |
| Finance General                         | 96,276       | 102,722   | 78,021       | 84,178    | 82,277        | 86,909    | 127,779      | 139,709   |
| Hearing Examiner, Office of             | 739          | 739       | 960          | 960       | 965           | 965       | 1,062        | 1,062     |
| Human Resources, Seattle Department     | 18,775       | 278,370   | 18,893       | 290,859   | 19,008        | 302,372   | 24,794       | 322,844   |
| Immigrant and Refugee Affairs, Office   | 4,628        | 4,628     | 5,278        | 5,278     | 5,087         | 5,087     | 4,379        | 4,379     |
| Seattle Information Technology Depart   | 20,766       | 214,953   | 3,149        | 287,787   | 3,168         | 268,296   | 3,447        | 281,803   |
| Intergovernmental Relations, Office of  | 2,839        | 2,839     | 2,844        | 2,844     | 2,744         | 2,744     | 2,991        | 2,991     |
| Labor Standards, Office of              | 5,681        | 5,424     | 6,599        | 6,599     | 6,657         | 6,657     | 6,865        | 6,865     |
| Legislative Department                  | 15,991       | 15,991    | 16,347       | 16,347    | 16,234        | 16,234    | 17,818       | 17,818    |
| Mayor, Office of the                    | 5,286        | 5,286     | 7,086        | 7,086     | 7,111         | 7,111     | 7,707        | 7,707     |
| Sustainability and Environment, Office  | 7,665        | 7,665     | 7,985        | 7,985     | 7,739         | 7,739     | 5,760        | 12,479    |
| Office of Employee Ombud                | -            | -         | 509          | 509       | 561           | 561       | 1,279        | 1,279     |
| SubTotal                                | 259,898      | 1,134,343 | 226,107      | 1,085,576 | 229,918       | 1,072,029 | 289,131      | 1,187,307 |
| Grand Total*                            | 1,374,424    | 5,519,790 | 1,365,856    | 5,970,266 | 1,374,503     | 6,187,449 | 1,502,030    | 6,509,732 |
| * Totals may not add up due to rounding |              |           |              |           |               |           |              |           |