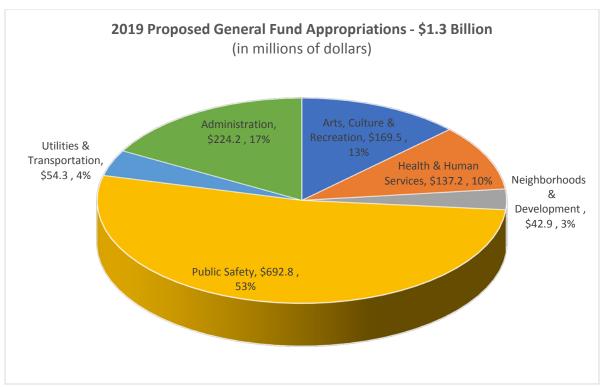

## **EXPENDITURE SUMMARY**

(In thousands of dollars)

|                                                                   | 2018 Adopted* |           | 2019 Proposed |           | 2020 Proposed |           |
|-------------------------------------------------------------------|---------------|-----------|---------------|-----------|---------------|-----------|
|                                                                   | General       | Total     | General       | Total     | General       | Total     |
|                                                                   | Subfund       | Funds     | Subfund       | Funds     | Subfund       | Funds     |
| Department                                                        |               |           |               |           |               |           |
| Arts, Culture & Recreation                                        |               |           |               |           |               |           |
| Arts and Culture, Office of                                       | -             | 13,766    | -             | 14,682    | -             | 14,710    |
| Parks and Recreation, Department of                               | 107,163       | 253,900   | 101,532       | 234,710   | 100,648       | 248,513   |
| Seattle Center                                                    | 12,732        | 50,759    | 13,038        | 49,160    | 13,020        | 46,423    |
| The Seattle Public Library                                        | 53,912        | 81,305    | 54,966        | 78,210    | 55,042        | 63,365    |
| SubTotal                                                          | 173,807       | 399,730   | 169,535       | 376,761   | 168,710       | 373,010   |
| Health & Human Services                                           |               |           |               |           |               |           |
| Education and Early Learning, Department of                       | 18,740        | 80,229    | 18,238        | 103,556   | 18,092        | 99,164    |
| Human Services Department                                         | 103,554       | 176,513   | 118,997       | 194,922   | 120,910       | 195,993   |
| SubTotal                                                          | 122,294       | 256,742   | 137,235       | 298,478   | 139,002       | 295,157   |
| Neighborhoods & Development Construction and Inspections, Seattle |               |           |               |           |               |           |
| Department of                                                     | 6,709         | 85,062    | 6,449         | 83,136    | 6,538         | 84,041    |
| Economic Development, Office of                                   | 10,875        | 10,875    | 10,867        | 10,867    | 10,438        | 10,438    |
| Housing, Office of                                                | 469           | 69,048    | 576           | 69,133    | 555           | 69,149    |
| Neighborhoods, Department of                                      | 12,542        | 12,542    | 13,198        | 13,198    | 12,837        | 12,837    |
| Planning and Community Develpmt, Office of                        | 7,534         | 8,038     | 11,767        | 12,313    | 11,692        | 12,232    |
| SubTotal                                                          | 38,129        | 185,566   | 42,857        | 188,648   | 42,060        | 188,696   |
| Public Safety                                                     |               |           |               |           |               |           |
| Community Police Commission, Office of the                        | 1,413         | 1,413     | 1,501         | 1,501     | 1,470         | 1,470     |
| Seattle Fire Department                                           | 212,164       | 212,164   | 219,779       | 219,779   | 221,325       | 221,325   |
| Firefighters Pension                                              | 18,840        | 20,747    | 19,079        | 20,688    | 19,059        | 21,168    |
| Inspector General, Office of the                                  | 1,455         | 1,455     | 1,814         | 1,814     | 1,966         | 1,966     |
| Law Department                                                    | 29,064        | 29,064    | 30,430        | 30,430    | 30,065        | 30,065    |
| Seattle Municipal Court                                           | 32,976        | 32,976    | 34,859        | 34,859    | 34,342        | 34,342    |
| Seattle Police Department                                         | 331,322       | 331,322   | 363,366       | 363,366   | 357,212       | 357,212   |
| Police Relief and Pension                                         | 21,771        | 22,545    | 21,937        | 22,712    | 21,937        | 22,711    |
| SubTotal                                                          | 649,004       | 651,686   | 692,766       | 695,149   | 687,377       | 690,261   |
| Utilities & Transportation                                        |               |           |               |           |               |           |
| Seattle City Light                                                | -             | 1,409,511 | -             | 1,374,524 | -             | 1,421,575 |
| Seattle Public Utilities                                          | 9,008         | 1,167,669 | 10,170        | 1,263,996 | 10,623        | 1,396,188 |
| Seattle Streetcar                                                 | -             | 5,660     | -             | 14,863    | -             | 11,717    |
| Transportation, Seattle Department of                             | 41,904        | 481,092   | 44,161        | 609,406   | 45,283        | 679,105   |
| SubTotal                                                          | 50,912        | 3,063,932 | 54,331        | 3,262,789 | 55,907        | 3,508,584 |

|                                           | 2018 Adopted* |           | 2019 Proposed |           | 2020 Proposed |           |
|-------------------------------------------|---------------|-----------|---------------|-----------|---------------|-----------|
|                                           | General       | Total     | General       | Total     | General       | Total     |
|                                           | Subfund       | Funds     | Subfund       | Funds     | Subfund       | Funds     |
| Department                                |               |           |               |           |               |           |
| Administration                            |               |           |               |           |               |           |
| City Auditor, Office of                   | 2,633         | 2,633     | 2,613         | 2,613     | 2,614         | 2,614     |
| City Budget Office                        | 6,553         | 6,553     | 6,795         | 6,795     | 6,760         | 6,760     |
| Civil Rights, Office for                  | 5,093         | 5,093     | 4,677         | 4,677     | 4,663         | 4,663     |
| Civil Service Commissions                 | 487           | 487       | 493           | 493       | 492           | 492       |
| Employees' Retirement System              | -             | 19,231    | -             | 20,948    | -             | 20,766    |
| Ethics and Elections Commission           | 759           | 1,467     | 1,011         | 6,467     | 1,026         | 1,740     |
| Finance and Administrative Services       | 69,978        | 305,460   | 62,130        | 298,992   | 61,038        | 294,772   |
| Finance General                           | 86,096        | 86,096    | 77,505        | 77,505    | 82,441        | 82,441    |
| Hearing Examiner, Office of               | 750           | 750       | 961           | 961       | 966           | 966       |
| Human Resources, Seattle Department of    | 19,114        | 276,671   | 18,906        | 290,872   | 19,028        | 302,392   |
| Immigrant and Refugee Affairs, Office of  | 3,212         | 3,212     | 5,056         | 5,056     | 4,902         | 4,902     |
| Seattle Information Technology Department | 20,666        | 253,008   | 3,149         | 277,811   | 3,168         | 258,511   |
| Intergovernmental Relations, Office of    | 2,926         | 2,926     | 2,766         | 2,766     | 2,747         | 2,747     |
| Labor Standards, Office of                | 5,698         | 5,698     | 6,599         | 6,599     | 6,657         | 6,657     |
| Legislative Department                    | 15,878        | 15,878    | 16,330        | 16,330    | 16,210        | 16,210    |
| Mayor, Office of the                      | 5,990         | 5,990     | 7,091         | 7,091     | 7,119         | 7,119     |
| Sustainability and Environment, Office of | 6,972         | 6,972     | 7,541         | 7,541     | 7,616         | 7,616     |
| Office of Employee Ombud                  | -             | -         | 564           | 564       | 562           | 562       |
| SubTotal                                  | 252,806       | 998,127   | 224,187       | 1,034,080 | 228,010       | 1,021,931 |
| Grand Total**                             | 1,286,951     | 5,555,783 | 1,320,911     | 5,855,906 | 1,321,066     | 6,077,639 |