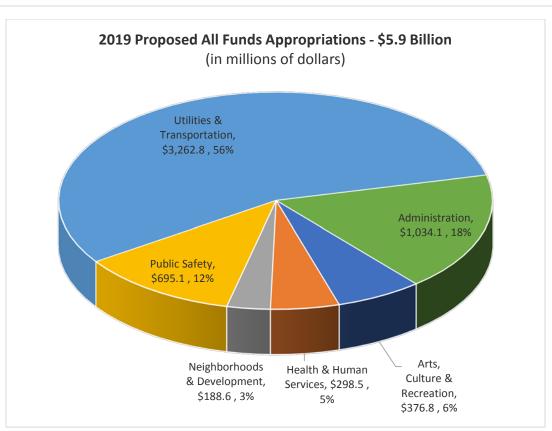

## **EXPENDITURE SUMMARY**

(In thousands of dollars)

|                                                                   | 2018 Adopted* |           | 2019 Proposed |           | 2020 Proposed |           |
|-------------------------------------------------------------------|---------------|-----------|---------------|-----------|---------------|-----------|
|                                                                   | General       | Total     | General       | Total     | General       | Total     |
|                                                                   | Subfund       | Funds     | Subfund       | Funds     | Subfund       | Funds     |
| Department                                                        |               |           |               |           |               |           |
| Arts, Culture & Recreation                                        |               |           |               |           |               |           |
| Arts and Culture, Office of                                       | -             | 13,766    | -             | 14,682    | -             | 14,710    |
| Parks and Recreation, Department of                               | 107,163       | 253,900   | 101,532       | 234,710   | 100,648       | 248,513   |
| Seattle Center                                                    | 12,732        | 50,759    | 13,038        | 49,160    | 13,020        | 46,423    |
| The Seattle Public Library                                        | 53,912        | 81,305    | 54,966        | 78,210    | 55,042        | 63,365    |
| SubTotal                                                          | 173,807       | 399,730   | 169,535       | 376,761   | 168,710       | 373,010   |
| Health & Human Services                                           |               |           |               |           |               |           |
| Education and Early Learning, Department of                       | 18,740        | 80,229    | 18,238        | 103,556   | 18,092        | 99,164    |
| Human Services Department                                         | 103,554       | 176,513   | 118,997       | 194,922   | 120,910       | 195,993   |
| SubTotal                                                          | 122,294       | 256,742   | 137,235       | 298,478   | 139,002       | 295,157   |
| Neighborhoods & Development Construction and Inspections, Seattle |               |           |               |           |               |           |
| Department of                                                     | 6,709         | 85,062    | 6,449         | 83,136    | 6,538         | 84,041    |
| Economic Development, Office of                                   | 10,875        | 10,875    | 10,867        | 10,867    | 10,438        | 10,438    |
| Housing, Office of                                                | 469           | 69,048    | 576           | 69,133    | 555           | 69,149    |
| Neighborhoods, Department of                                      | 12,542        | 12,542    | 13,198        | 13,198    | 12,837        | 12,837    |
| Planning and Community Develpmt, Office of                        | 7,534         | 8,038     | 11,767        | 12,313    | 11,692        | 12,232    |
| SubTotal                                                          | 38,129        | 185,566   | 42,857        | 188,648   | 42,060        | 188,696   |
| Public Safety                                                     |               |           |               |           |               |           |
| Community Police Commission, Office of the                        | 1,413         | 1,413     | 1,501         | 1,501     | 1,470         | 1,470     |
| Seattle Fire Department                                           | 212,164       | 212,164   | 219,779       | 219,779   | 221,325       | 221,325   |
| Firefighters Pension                                              | 18,840        | 20,747    | 19,079        | 20,688    | 19,059        | 21,168    |
| Inspector General, Office of the                                  | 1,455         | 1,455     | 1,814         | 1,814     | 1,966         | 1,966     |
| Law Department                                                    | 29,064        | 29,064    | 30,430        | 30,430    | 30,065        | 30,065    |
| Seattle Municipal Court                                           | 32,976        | 32,976    | 34,859        | 34,859    | 34,342        | 34,342    |
| Seattle Police Department                                         | 331,322       | 331,322   | 363,366       | 363,366   | 357,212       | 357,212   |
| Police Relief and Pension                                         | 21,771        | 22,545    | 21,937        | 22,712    | 21,937        | 22,711    |
| SubTotal                                                          | 649,004       | 651,686   | 692,766       | 695,149   | 687,377       | 690,261   |
| Utilities & Transportation                                        |               |           |               |           |               |           |
| Seattle City Light                                                | -             | 1,409,511 | -             | 1,374,524 | -             | 1,421,575 |
| Seattle Public Utilities                                          | 9,008         | 1,167,669 | 10,170        | 1,263,996 | 10,623        | 1,396,188 |
| Seattle Streetcar                                                 | -             | 5,660     | -             | 14,863    | -             | 11,717    |
| Transportation, Seattle Department of                             | 41,904        | 481,092   | 44,161        | 609,406   | 45,283        | 679,105   |
| SubTotal                                                          | 50,912        | 3,063,932 | 54,331        | 3,262,789 | 55,907        | 3,508,584 |

|                                           | 2018 Adopted* |           | 2019 Proposed |           | 2020 Proposed |           |
|-------------------------------------------|---------------|-----------|---------------|-----------|---------------|-----------|
|                                           | General       | Total     | General       | Total     | General       | Total     |
|                                           | Subfund       | Funds     | Subfund       | Funds     | Subfund       | Funds     |
| Department                                |               |           |               |           |               |           |
| Administration                            |               |           |               |           |               |           |
| City Auditor, Office of                   | 2,633         | 2,633     | 2,613         | 2,613     | 2,614         | 2,614     |
| City Budget Office                        | 6,553         | 6,553     | 6,795         | 6,795     | 6,760         | 6,760     |
| Civil Rights, Office for                  | 5,093         | 5,093     | 4,677         | 4,677     | 4,663         | 4,663     |
| Civil Service Commissions                 | 487           | 487       | 493           | 493       | 492           | 492       |
| Employees' Retirement System              | -             | 19,231    | -             | 20,948    | -             | 20,766    |
| Ethics and Elections Commission           | 759           | 1,467     | 1,011         | 6,467     | 1,026         | 1,740     |
| Finance and Administrative Services       | 69,978        | 305,460   | 62,130        | 298,992   | 61,038        | 294,772   |
| Finance General                           | 86,096        | 86,096    | 77,505        | 77,505    | 82,441        | 82,441    |
| Hearing Examiner, Office of               | 750           | 750       | 961           | 961       | 966           | 966       |
| Human Resources, Seattle Department of    | 19,114        | 276,671   | 18,906        | 290,872   | 19,028        | 302,392   |
| Immigrant and Refugee Affairs, Office of  | 3,212         | 3,212     | 5,056         | 5,056     | 4,902         | 4,902     |
| Seattle Information Technology Department | 20,666        | 253,008   | 3,149         | 277,811   | 3,168         | 258,511   |
| Intergovernmental Relations, Office of    | 2,926         | 2,926     | 2,766         | 2,766     | 2,747         | 2,747     |
| Labor Standards, Office of                | 5,698         | 5,698     | 6,599         | 6,599     | 6,657         | 6,657     |
| Legislative Department                    | 15,878        | 15,878    | 16,330        | 16,330    | 16,210        | 16,210    |
| Mayor, Office of the                      | 5,990         | 5,990     | 7,091         | 7,091     | 7,119         | 7,119     |
| Sustainability and Environment, Office of | 6,972         | 6,972     | 7,541         | 7,541     | 7,616         | 7,616     |
| Office of Employee Ombud                  | -             | -         | 564           | 564       | 562           | 562       |
| SubTotal                                  | 252,806       | 998,127   | 224,187       | 1,034,080 | 228,010       | 1,021,931 |
| Grand Total**                             | 1,286,951     | 5,555,783 | 1,320,911     | 5,855,906 | 1,321,066     | 6,077,639 |