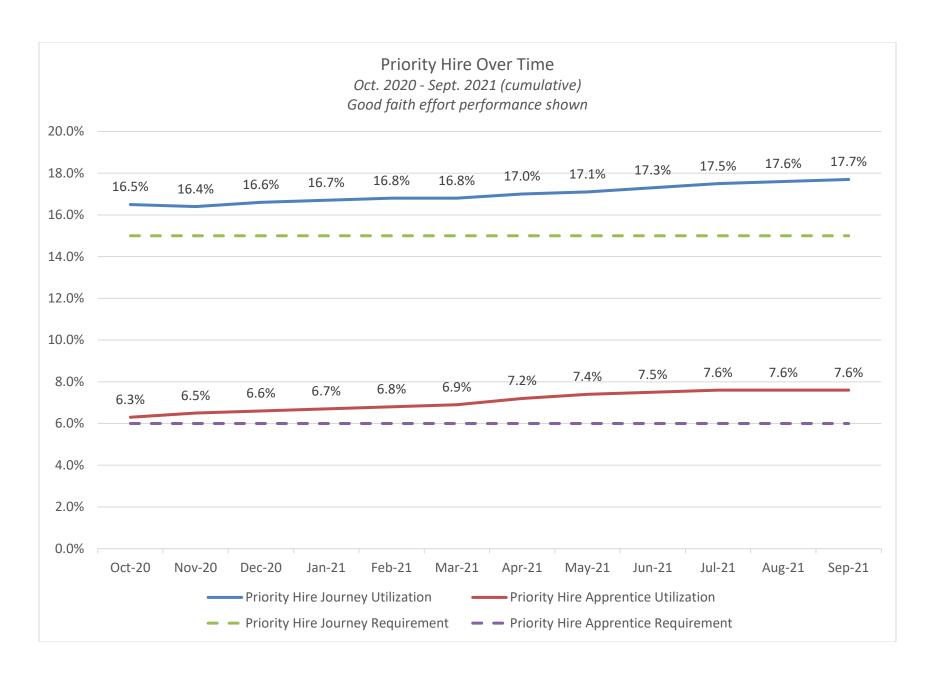

## **Climate Pledge Arena**

Time Frame: December 11, 2018 – September 20, 2021

Project Completion: 33 out of 33 months

| AMONG WA HOURS               |                      | HOURS<br>15,455.7)  |                                    |
|------------------------------|----------------------|---------------------|------------------------------------|
|                              | Requirement/Goal     | Current Performance | Performance from<br>Previous Month |
| PRIORITY HIRE ZIP CODES      |                      | 23.9%               | 23.8%                              |
| APPRENTICE                   | 6%                   | 7.0%                | 7.0%                               |
| JOURNEY-LEVEL                | 15%                  | 16.9%               | 16.8%                              |
| AMONG ALL HOURS              |                      | HOURS               |                                    |
|                              | (N=2,68              |                     |                                    |
| APPRENTICES                  | 18%                  | 21.2%               | 21.0%                              |
| WOMEN                        |                      | 7.2%                | 7.3%                               |
| PEOPLE OF COLOR              |                      | 29.3%               | 29.2%                              |
| AMONG APPRENTICE             | APPRENT              | ICE HOURS           |                                    |
| HOURS                        | (N=56                | 9,417.6)            |                                    |
| WOMEN                        | 9%                   | 15.4%               | 15.8%                              |
| PEOPLE OF COLOR              | 26%                  | 37.6%               | 37.7%                              |
| PREFERRED ENTRY <sup>1</sup> | 20%                  | 17.2%               | 18.7%                              |
| AMONG JOURNEY-LEVEL HOURS    | JOURNEY-L<br>(N=2,11 |                     |                                    |
| WOMEN                        | 5%                   | 4.9%                | 5.0%                               |
| PEOPLE OF COLOR              | 23%                  | 27.1%               | 26.9%                              |