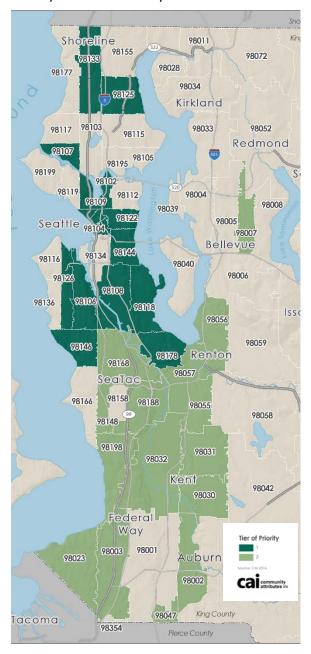

## PRIORITY HIRE in the CITY of SEATTLE and KING COUNTY

Economically distressed ZIP codes in Seattle and King County are based on several indicators:

- 1. People living under 200% of the federal poverty line.
- 2. Unemployment rate.
- 3. Those over 25 without a college degree.

## Priority Hire Economically Distressed ZIP Codes

| Tier 1                                                                                                                               | Seattle Neighborhood                                                                                                                                               | ZIP Code                                                                                                 |
|--------------------------------------------------------------------------------------------------------------------------------------|--------------------------------------------------------------------------------------------------------------------------------------------------------------------|----------------------------------------------------------------------------------------------------------|
| Tier 1                                                                                                                               | Downtown                                                                                                                                                           | 98101                                                                                                    |
| Tier 1                                                                                                                               | Capitol Hill/Eastlake                                                                                                                                              | 98102                                                                                                    |
| Tier 1                                                                                                                               | Downtown/ID                                                                                                                                                        | 98104                                                                                                    |
| Tier 1                                                                                                                               | Delridge                                                                                                                                                           | 98106                                                                                                    |
| Tier 1                                                                                                                               | Ballard                                                                                                                                                            | 98107                                                                                                    |
| Tier 1                                                                                                                               | S. Beacon Hill/South Park                                                                                                                                          | 98108                                                                                                    |
| Tier 1                                                                                                                               | Interbay/Queen Anne                                                                                                                                                | 98109                                                                                                    |
| Tier 1                                                                                                                               | Rainier Valley/Rainier Beach                                                                                                                                       | 98118                                                                                                    |
| Tier 1                                                                                                                               | Belltown                                                                                                                                                           | 98121                                                                                                    |
| Tier 1                                                                                                                               | Central District                                                                                                                                                   | 98122                                                                                                    |
| Tier 1                                                                                                                               | Lake City/Northgate                                                                                                                                                | 98125                                                                                                    |
| Tier 1                                                                                                                               | Delridge/High Point                                                                                                                                                | 98126                                                                                                    |
| Tier 1                                                                                                                               | Bitter Lake/NW Seattle                                                                                                                                             | 98133                                                                                                    |
| Tier 1                                                                                                                               | N. Beacon Hill                                                                                                                                                     | 98144                                                                                                    |
| Tier 1                                                                                                                               | White Center                                                                                                                                                       | 98146                                                                                                    |
| Tier 1                                                                                                                               | Rainier Beach/Skyway                                                                                                                                               | 98178                                                                                                    |
|                                                                                                                                      |                                                                                                                                                                    |                                                                                                          |
|                                                                                                                                      |                                                                                                                                                                    |                                                                                                          |
| Tier 2                                                                                                                               | King County Neighborhood                                                                                                                                           | ZIP Code                                                                                                 |
| Tier 2                                                                                                                               | Kent/Auburn                                                                                                                                                        | ZIP Code<br>98002                                                                                        |
| Tier 2<br>Tier 2                                                                                                                     | Kent/Auburn<br>Federal Way                                                                                                                                         | 98002<br>98003                                                                                           |
| Tier 2<br>Tier 2<br>Tier 2                                                                                                           | Kent/Auburn<br>Federal Way<br>Bellevue                                                                                                                             | 98002<br>98003<br>98007                                                                                  |
| Tier 2<br>Tier 2                                                                                                                     | Kent/Auburn<br>Federal Way                                                                                                                                         | 98002<br>98003<br>98007<br>98023                                                                         |
| Tier 2<br>Tier 2<br>Tier 2                                                                                                           | Kent/Auburn<br>Federal Way<br>Bellevue                                                                                                                             | 98002<br>98003<br>98007<br>98023<br>98030                                                                |
| Tier 2                                                                              | Kent/Auburn<br>Federal Way<br>Bellevue<br>Federal Way                                                                                                              | 98002<br>98003<br>98007<br>98023<br>98030<br>98031                                                       |
| Tier 2                                                                       | Kent/Auburn Federal Way Bellevue Federal Way East Kent Northeast Kent West Kent                                                                                    | 98002<br>98003<br>98007<br>98023<br>98030<br>98031<br>98032                                              |
| Tier 2                                                                | Kent/Auburn Federal Way Bellevue Federal Way East Kent Northeast Kent West Kent Pacific                                                                            | 98002<br>98003<br>98007<br>98023<br>98030<br>98031<br>98032<br>98047                                     |
| Tier 2                                                  | Kent/Auburn Federal Way Bellevue Federal Way East Kent Northeast Kent West Kent                                                                                    | 98002<br>98003<br>98007<br>98023<br>98030<br>98031<br>98032                                              |
| Tier 2                                                                | Kent/Auburn Federal Way Bellevue Federal Way East Kent Northeast Kent West Kent Pacific                                                                            | 98002<br>98003<br>98007<br>98023<br>98030<br>98031<br>98032<br>98047                                     |
| Tier 2                                    | Kent/Auburn Federal Way Bellevue Federal Way East Kent Northeast Kent West Kent Pacific South Renton                                                               | 98002<br>98003<br>98007<br>98023<br>98030<br>98031<br>98032<br>98047<br>98055<br>98056                   |
| Tier 2                                           | Kent/Auburn Federal Way Bellevue Federal Way East Kent Northeast Kent West Kent Pacific South Renton Northeast Renton Central Renton Burien                        | 98002<br>98003<br>98007<br>98023<br>98030<br>98031<br>98032<br>98047<br>98055<br>98056<br>98057          |
| Tier 2 | Kent/Auburn Federal Way Bellevue Federal Way East Kent Northeast Kent West Kent Pacific South Renton Northeast Renton Central Renton Burien Boulevard Park/Tukwila | 98002<br>98003<br>98007<br>98023<br>98030<br>98031<br>98032<br>98047<br>98055<br>98056<br>98057<br>98148 |
| Tier 2                      | Kent/Auburn Federal Way Bellevue Federal Way East Kent Northeast Kent West Kent Pacific South Renton Northeast Renton Central Renton Burien                        | 98002<br>98003<br>98007<br>98023<br>98030<br>98031<br>98032<br>98047<br>98055<br>98056<br>98057          |

Source: Community Attributes Inc., Priority ZIP Codes, 2016. *Updated January 2017*