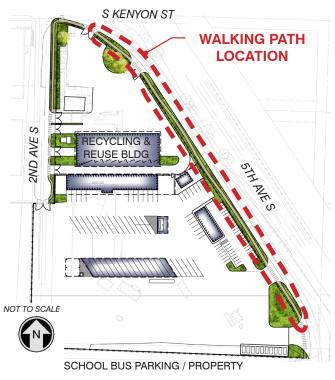

# **Walking Path Visual Interest**

South Recycling and Disposal Station Redevelopment Project June 2016

### **Walking Path Location**



## Concept



- Found art pedestal and bench coordinated with design at South Transfer Station Phase I.
- Avoids large, flat surfaces to minimize graffiti.
- Wire basket can be colored.
- Pedestal located behind the fence to reduce vandalism.

#### **Wire Basket Bench Options:**

#### A Wood-topped bench





#### **B** Concrete-topped bench



#### C Color grid-topped bench



| Which | do | you | prefer? |
|-------|----|-----|---------|
|-------|----|-----|---------|

Other ideas?