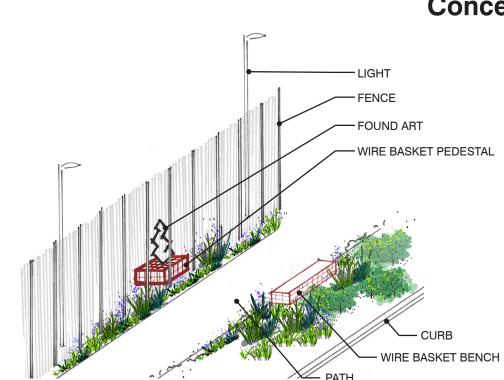

## Concept

- Found art pedestal and bench coordinated with design at South Transfer Station Phase I.
- Avoids large, flat surfaces to minimize graffiti.
- Wire basket can be colored.
- Pedestal located behind the fence to reduce vandalism.