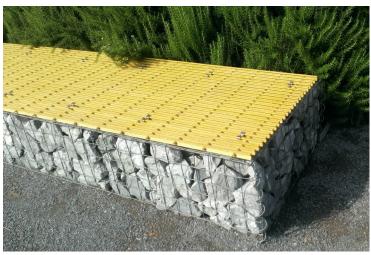

# **Walking Path Visual Interest**

South Recycling and Disposal Station Redevelopment Project June 2016

### **Walking Path Location**



## Concept



- Found art pedestal and bench coordinated with design at South Transfer Station Phase I.
- Avoids large, flat surfaces to minimize graffiti.
- Wire basket can be colored.
- Pedestal located behind the fence to reduce vandalism.

#### **Wire Basket Bench Options:**

#### A Wood-topped bench





#### **B** Concrete-topped bench



#### C Color grid-topped bench



| Which | do | you | prefer? |
|-------|----|-----|---------|
|-------|----|-----|---------|

Other ideas?