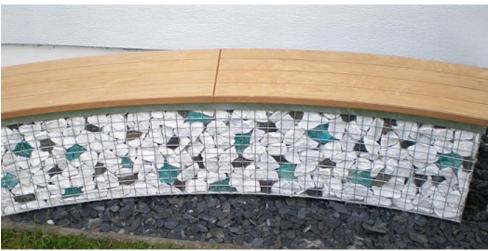

# **Walking Path Visual Interest**

South Recycling and Disposal Station Redevelopment Project June 2016

### **Walking Path Location**



## Concept



- Found art pedestal and bench coordinated with design at South Transfer Station Phase I.
- Avoids large, flat surfaces to minimize graffiti.
- Wire basket can be colored.
- Pedestal located behind the fence to reduce vandalism.

#### **Wire Basket Bench Options:**

#### A Wood-topped bench





#### **B** Concrete-topped bench



#### C Color grid-topped bench



| Which | do | you | prefer? |
|-------|----|-----|---------|
|-------|----|-----|---------|

Other ideas?