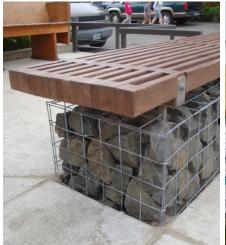

# **Walking Path Visual Interest**

South Recycling and Disposal Station Redevelopment Project June 2016

### **Walking Path Location**



## Concept



- Found art pedestal and bench coordinated with design at South Transfer Station Phase I.
- Avoids large, flat surfaces to minimize graffiti.
- Wire basket can be colored.
- Pedestal located behind the fence to reduce vandalism.

#### **Wire Basket Bench Options:**

#### A Wood-topped bench





#### **B** Concrete-topped bench



#### C Color grid-topped bench



| Which | do | you | prefer? |
|-------|----|-----|---------|
|-------|----|-----|---------|

Other ideas?