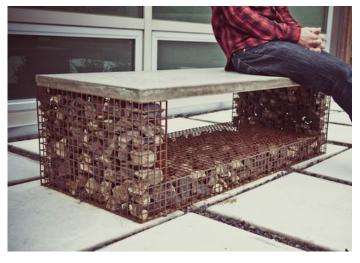

# **Walking Path Visual Interest**

South Recycling and Disposal Station Redevelopment Project June 2016

### **Walking Path Location**



## Concept



- Found art pedestal and bench coordinated with design at South Transfer Station Phase I.
- Avoids large, flat surfaces to minimize graffiti.
- Wire basket can be colored.
- Pedestal located behind the fence to reduce vandalism.

#### **Wire Basket Bench Options:**

#### A Wood-topped bench





#### **B** Concrete-topped bench



#### C Color grid-topped bench



| Which | do | you | prefer? |
|-------|----|-----|---------|
|-------|----|-----|---------|

Other ideas?