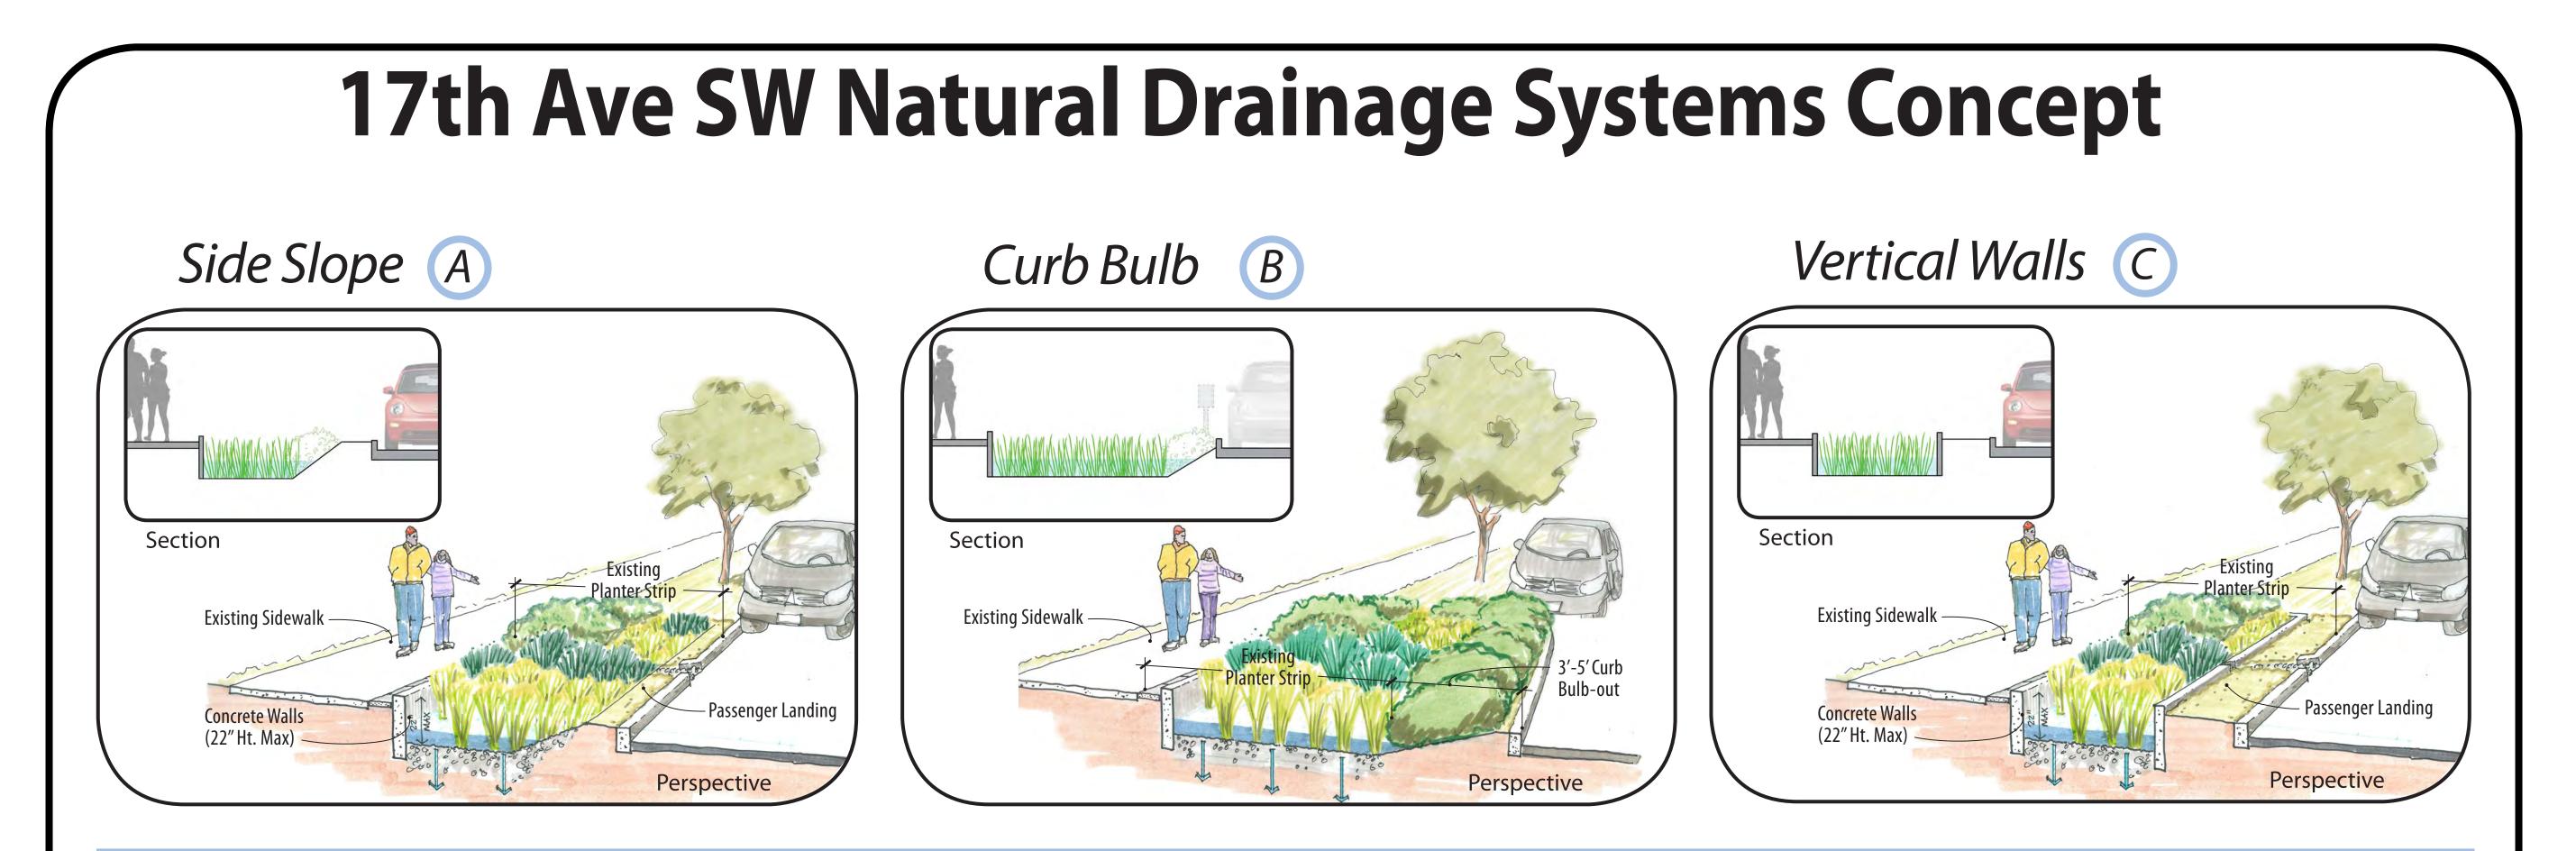

Natural Drainage System Features:

Rain Garden with two Side Walls

Rain Garden Opportunity for Alley Runoff

Rain Garden with Side Slope

Seattle

Public

Utilities