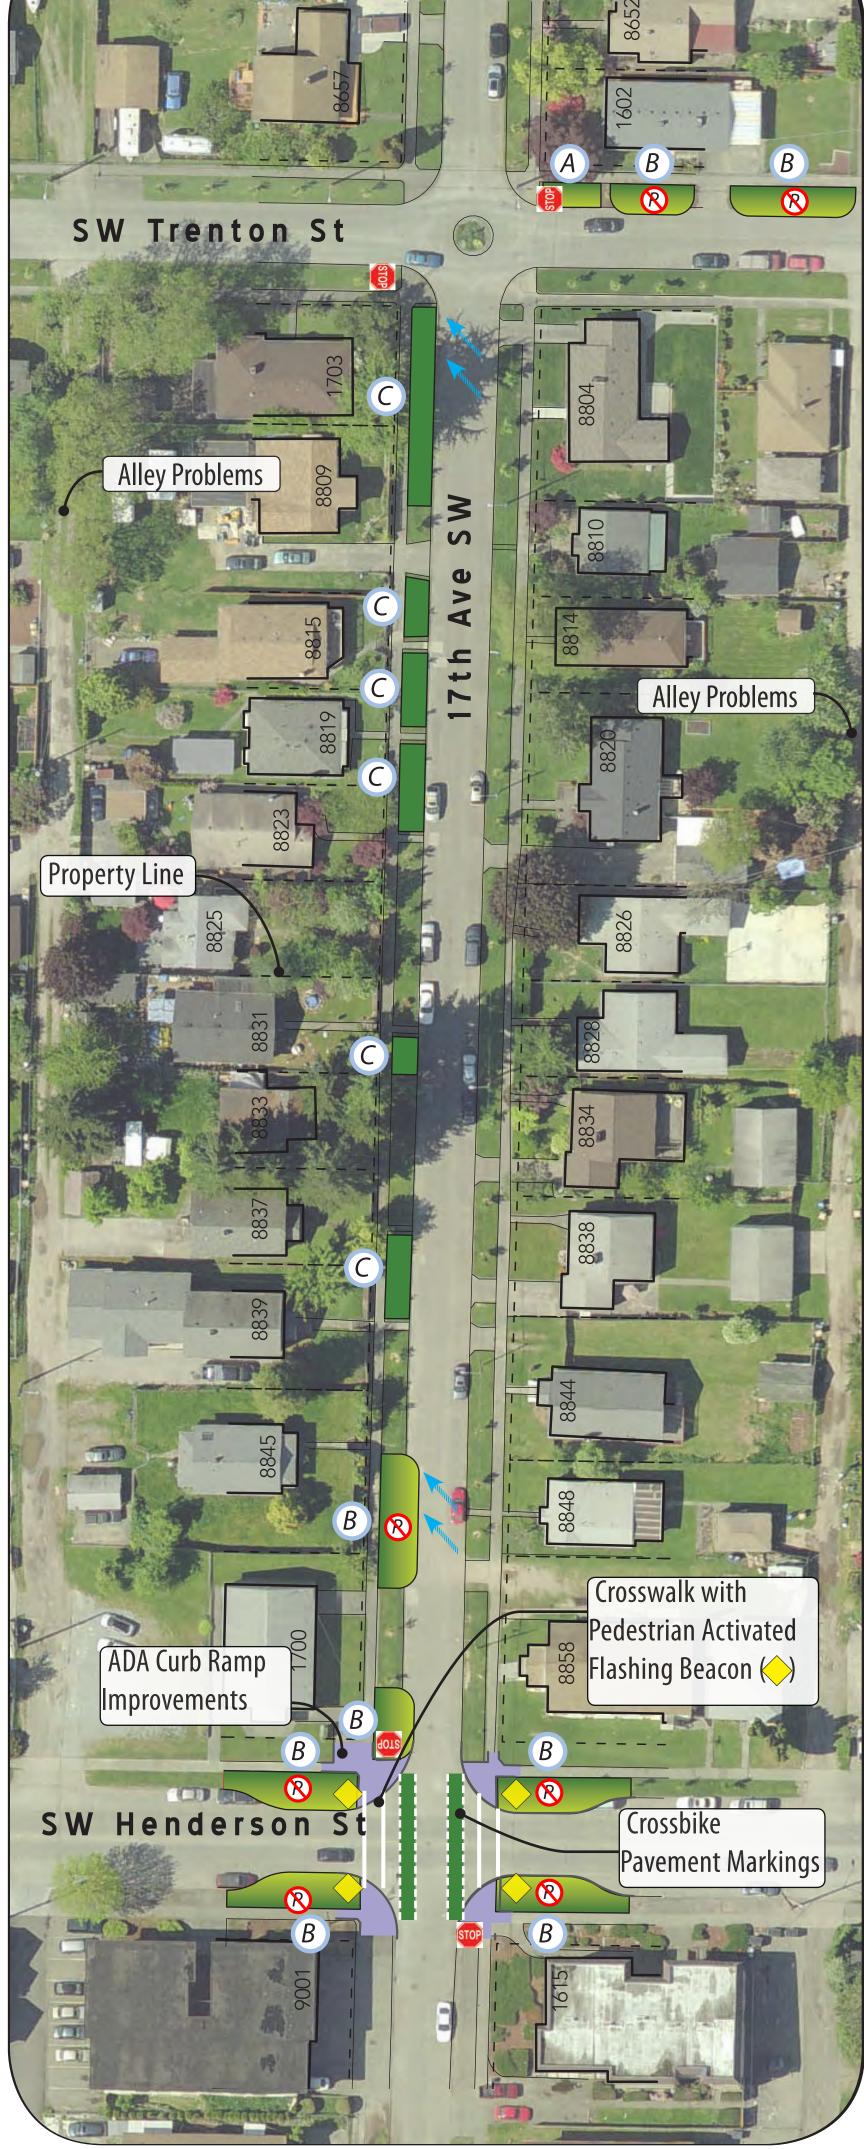

#### SW Trenton St - SW Henderson St

## SW Henderson St - SW Barton St

 Approximate parking loss due to proposed Neighborhood Greenways and Natural Drainage System improvements:

- SW Trenton (17th to 16th): 3 of 18 legal spaces
- 17th Ave (Trenton to Henderson):
  2 of 50 legal spaces
- SW Henderson (18th to 16th): 4 of 42 legal spaces
- 17th Ave (Henderson to Barton):
  0 of 48 legal spaces
- Traffic calming intersections
- Neighborhood greenway aesthetic
- 1-2 speed humps per block on 17th Ave SW