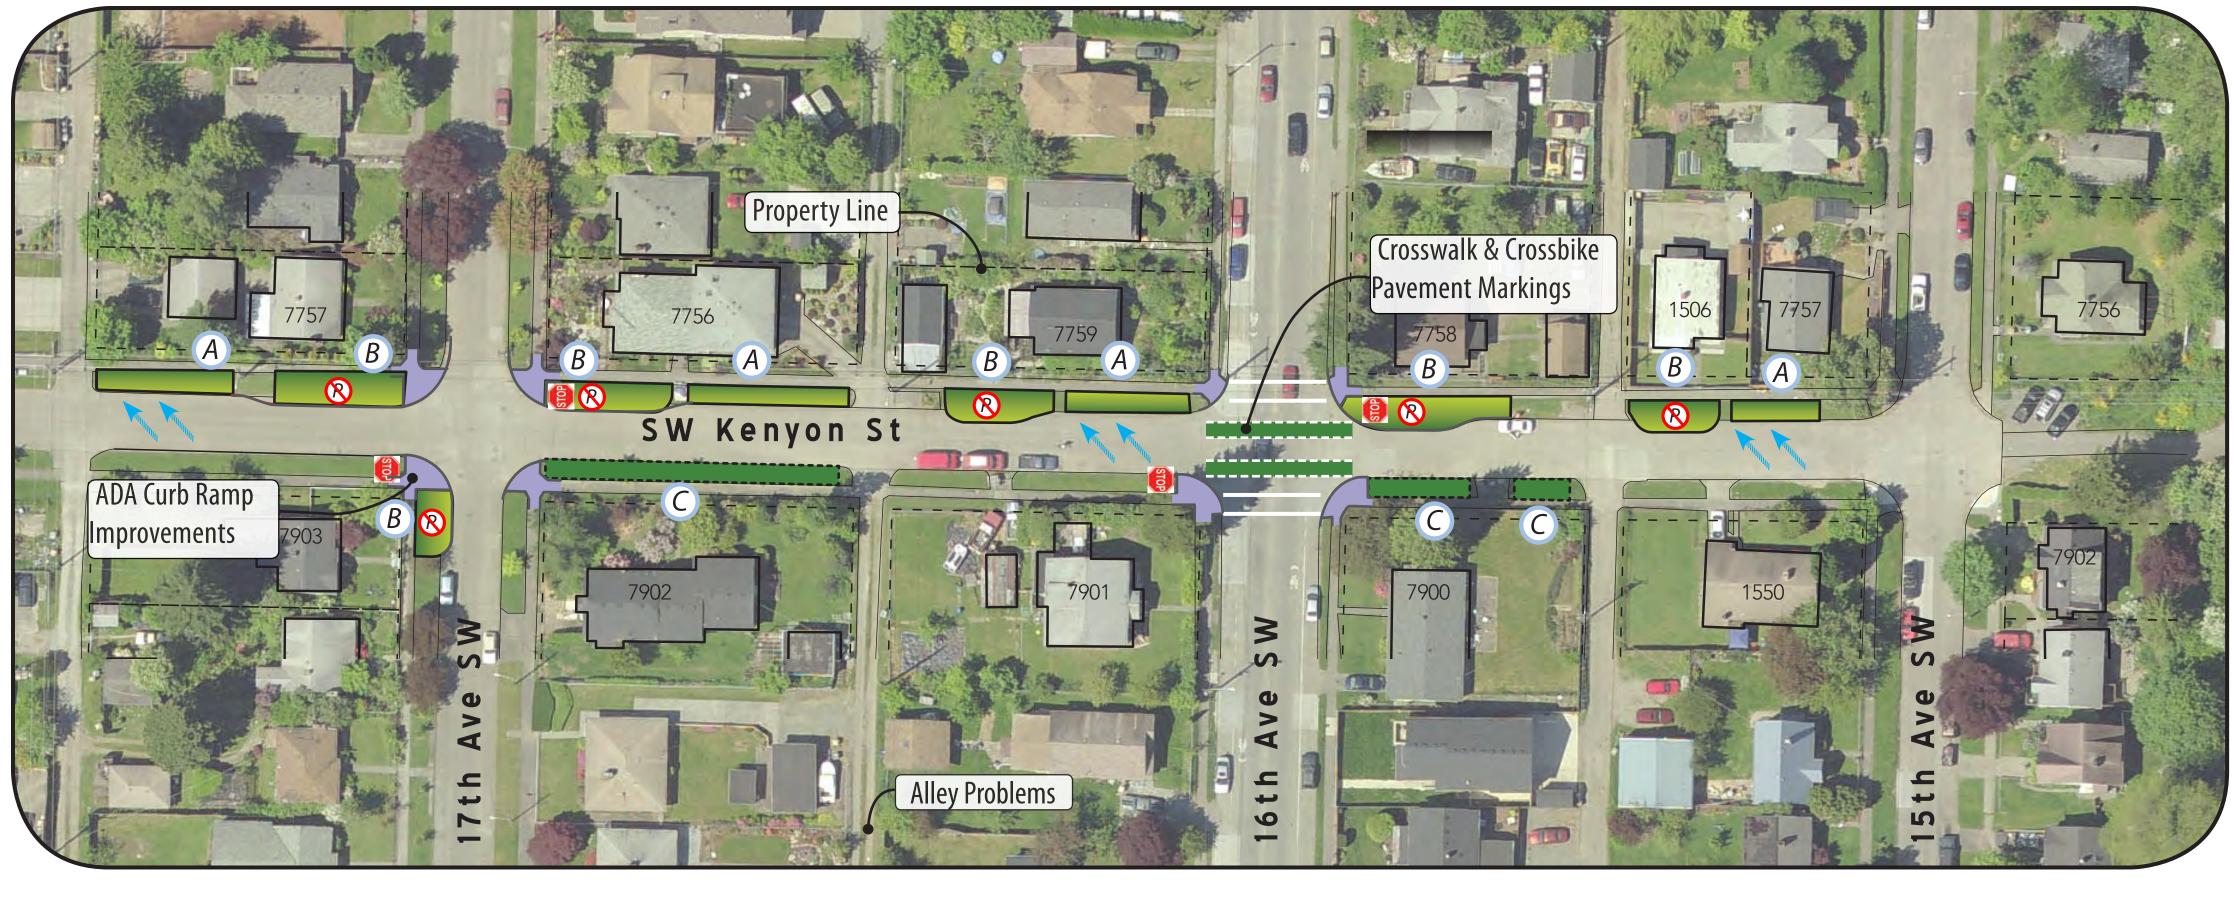

# SW Kenyon St Natural Drainage Systems Concept

# 17th Ave SW - 15th Ave SW

- Approximate parking loss on SW Kenyon due to proposed Neighborhood Greenways and Natural Drainage System improvements:
  - 18th Ave SW to 17th Ave SW: 1 of 25 legal spaces
  - 17th Ave SW to 16th Ave SW: 2 of 22 legal spaces
  - 16th Ave SW to 15th Ave SW: 2 of 17 legal spaces
- Traffic calming intersection
- Neighborhood greenway aesthetic
- About one speed hump per block on SW Kenyon between 17th Ave SW and 15th Ave SE