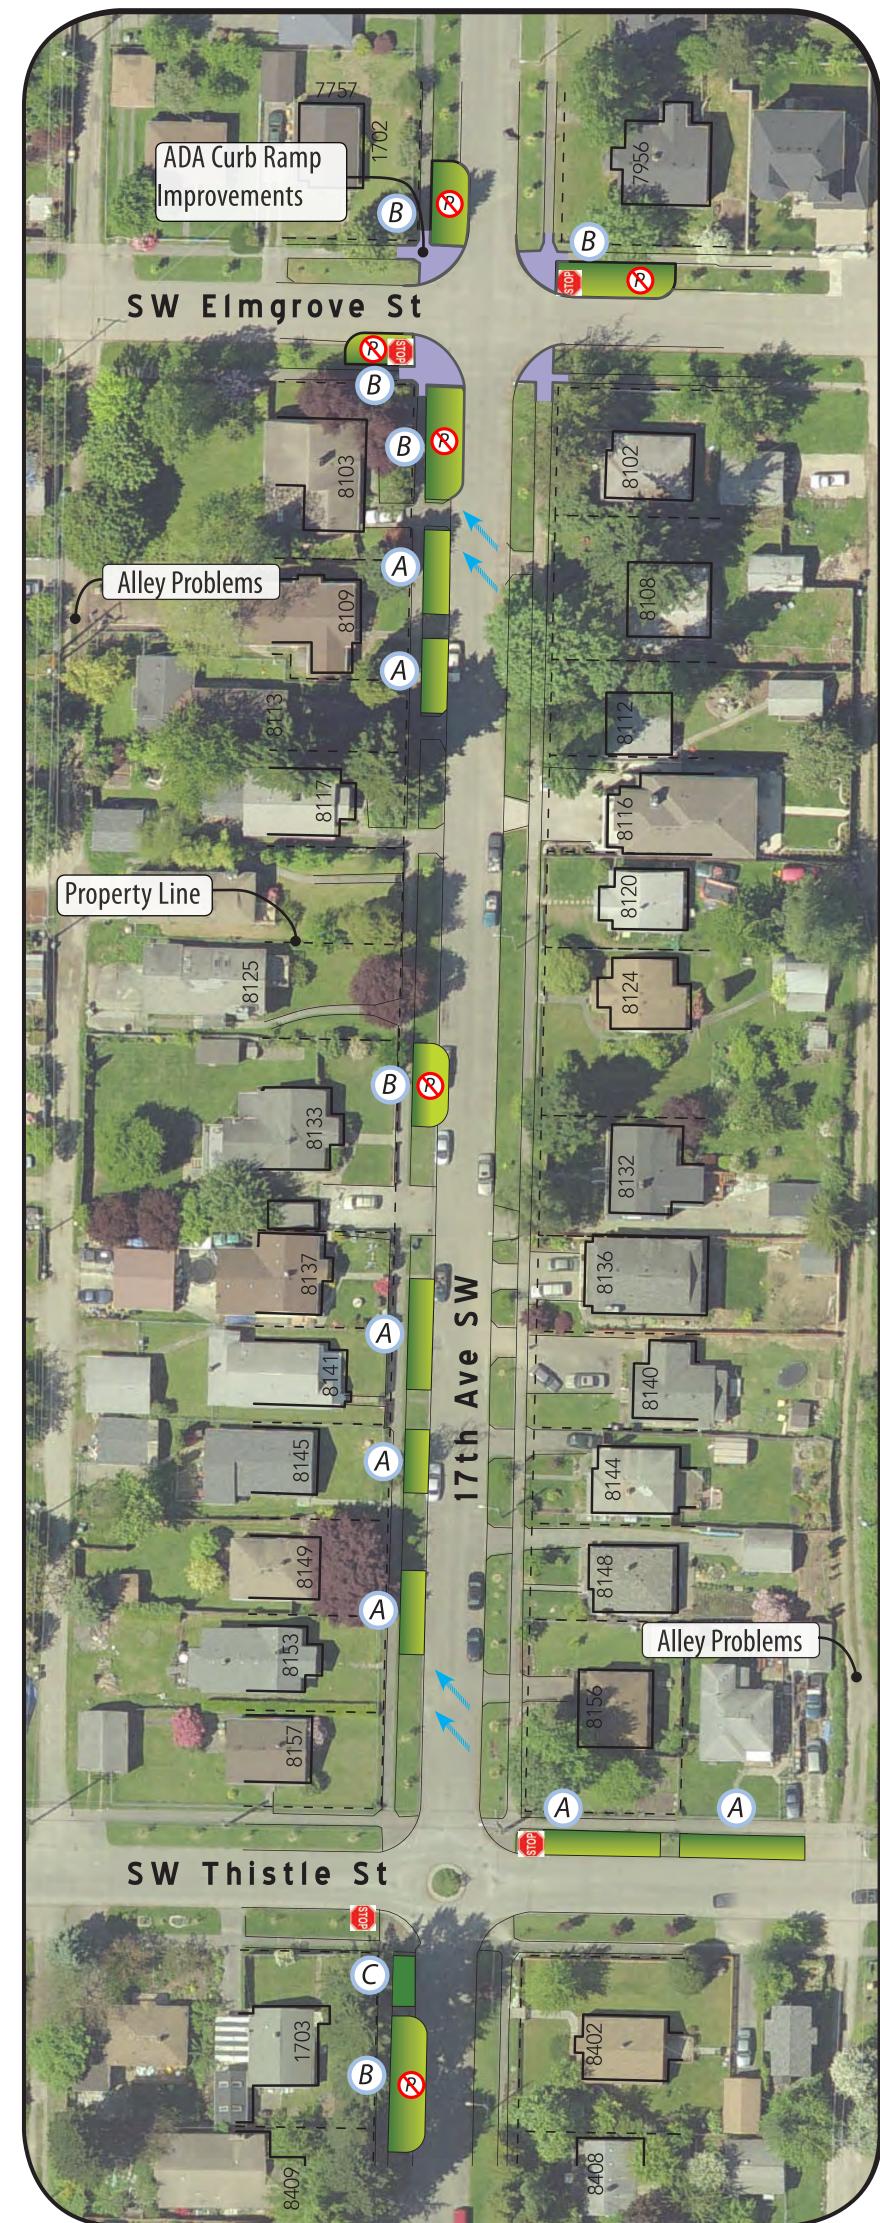

# SW Elmgrove St - SW Thistle St

- Approximate parking loss due to proposed Neighborhood Greenways and Natural Drainage System improvements:
  - SW Kenyon (18th to 16th): 3 of 47 legal spaces
  - 17th Ave (Kenyon to Elmgrove):
    2 of 56 legal spaces
  - SW Elmgrove (17th to 16th): 1 of 20 legal spaces
  - 17th Ave (Elmgrove to Thistle):
    2 of 47 legal spaces
  - SW Thistle (17th to 16th): 0 of 20 legal spaces
- Traffic calming intersections
- Neighborhood greenway aesthetic
- 1-2 speed humps per block on 17th Ave SW