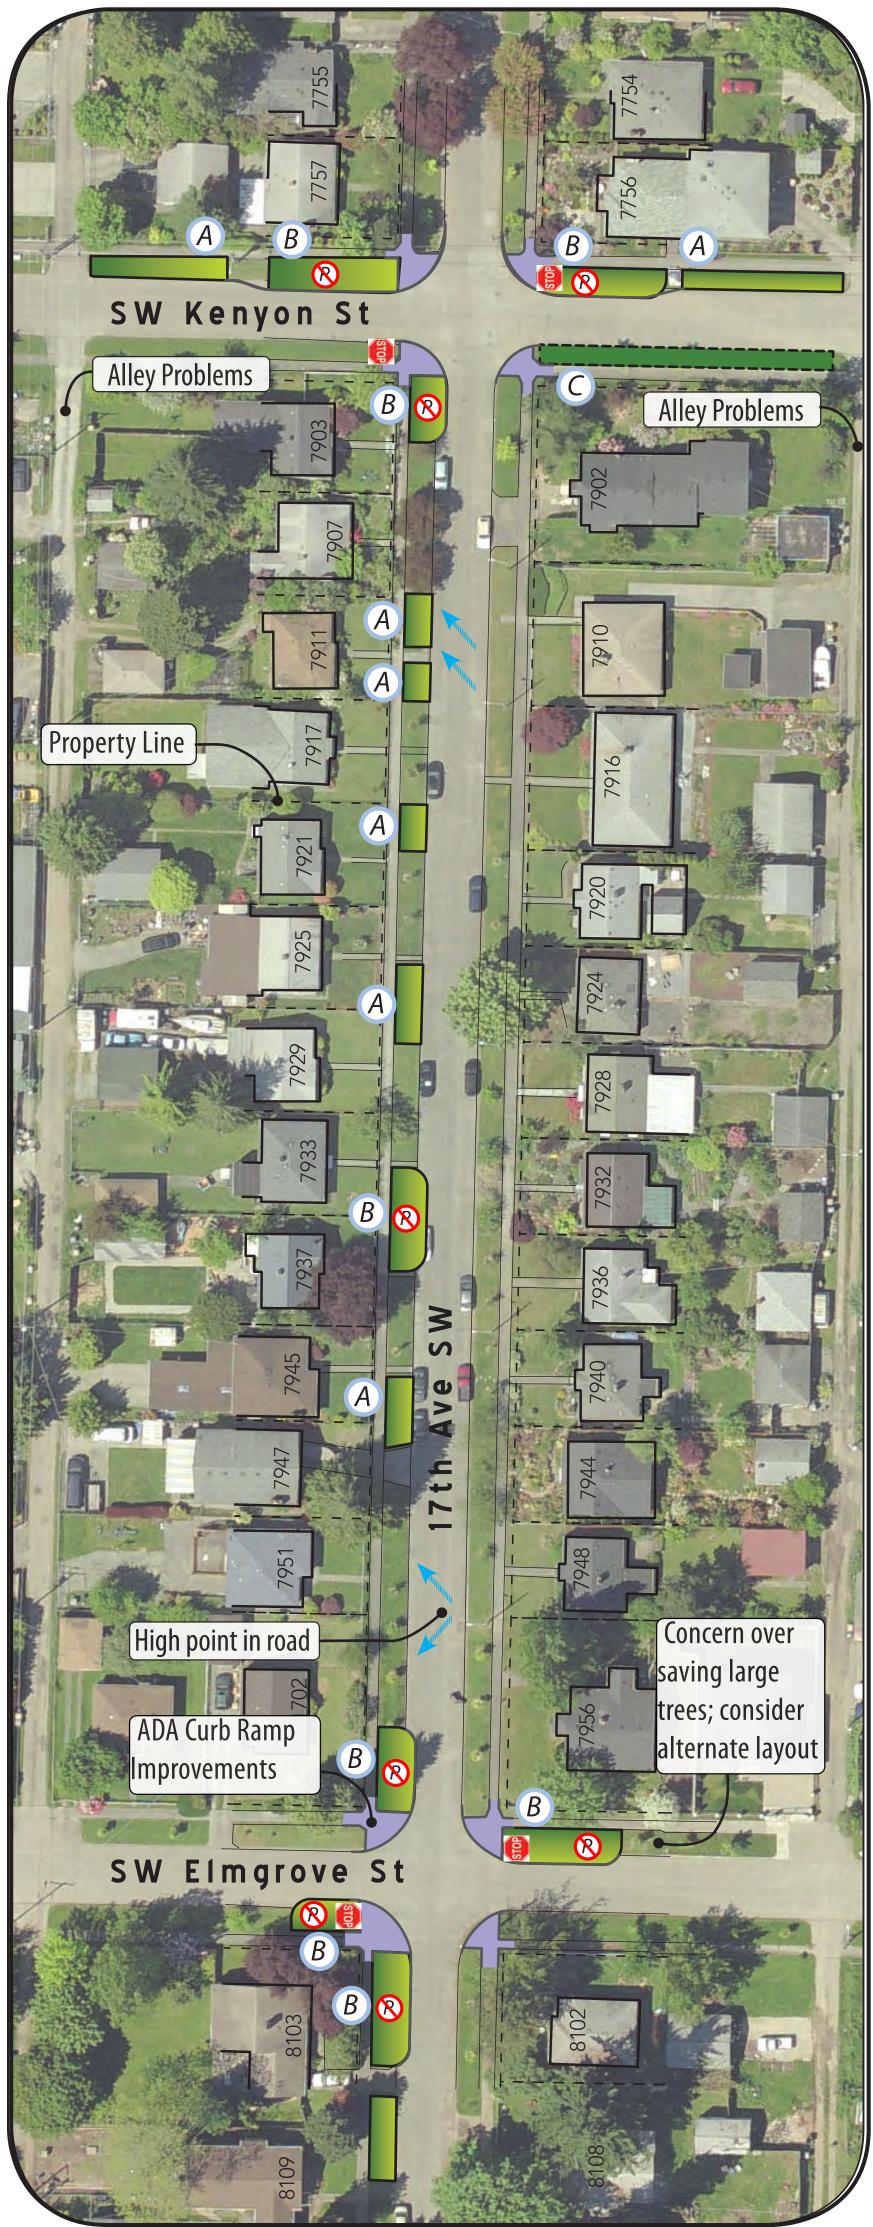

### SW Kenyon St - SW Elmgrove St

# 17th Ave SW - 15th Ave SW

- Approximate parking loss on SW Kenyon due to proposed Neighborhood Greenways and Natural Drainage System improvements:
  - 18th Ave SW to 17th Ave SW: 1 of 25 legal spaces
  - 17th Ave SW to 16th Ave SW: 2 of 22 legal spaces
  - 16th Ave SW to 15th Ave SW: 2 of 17 legal spaces
- Traffic calming intersection
- Neighborhood greenway aesthetic
- About one speed hump per block on SW Kenyon between 17th Ave SW and 15th Ave SE