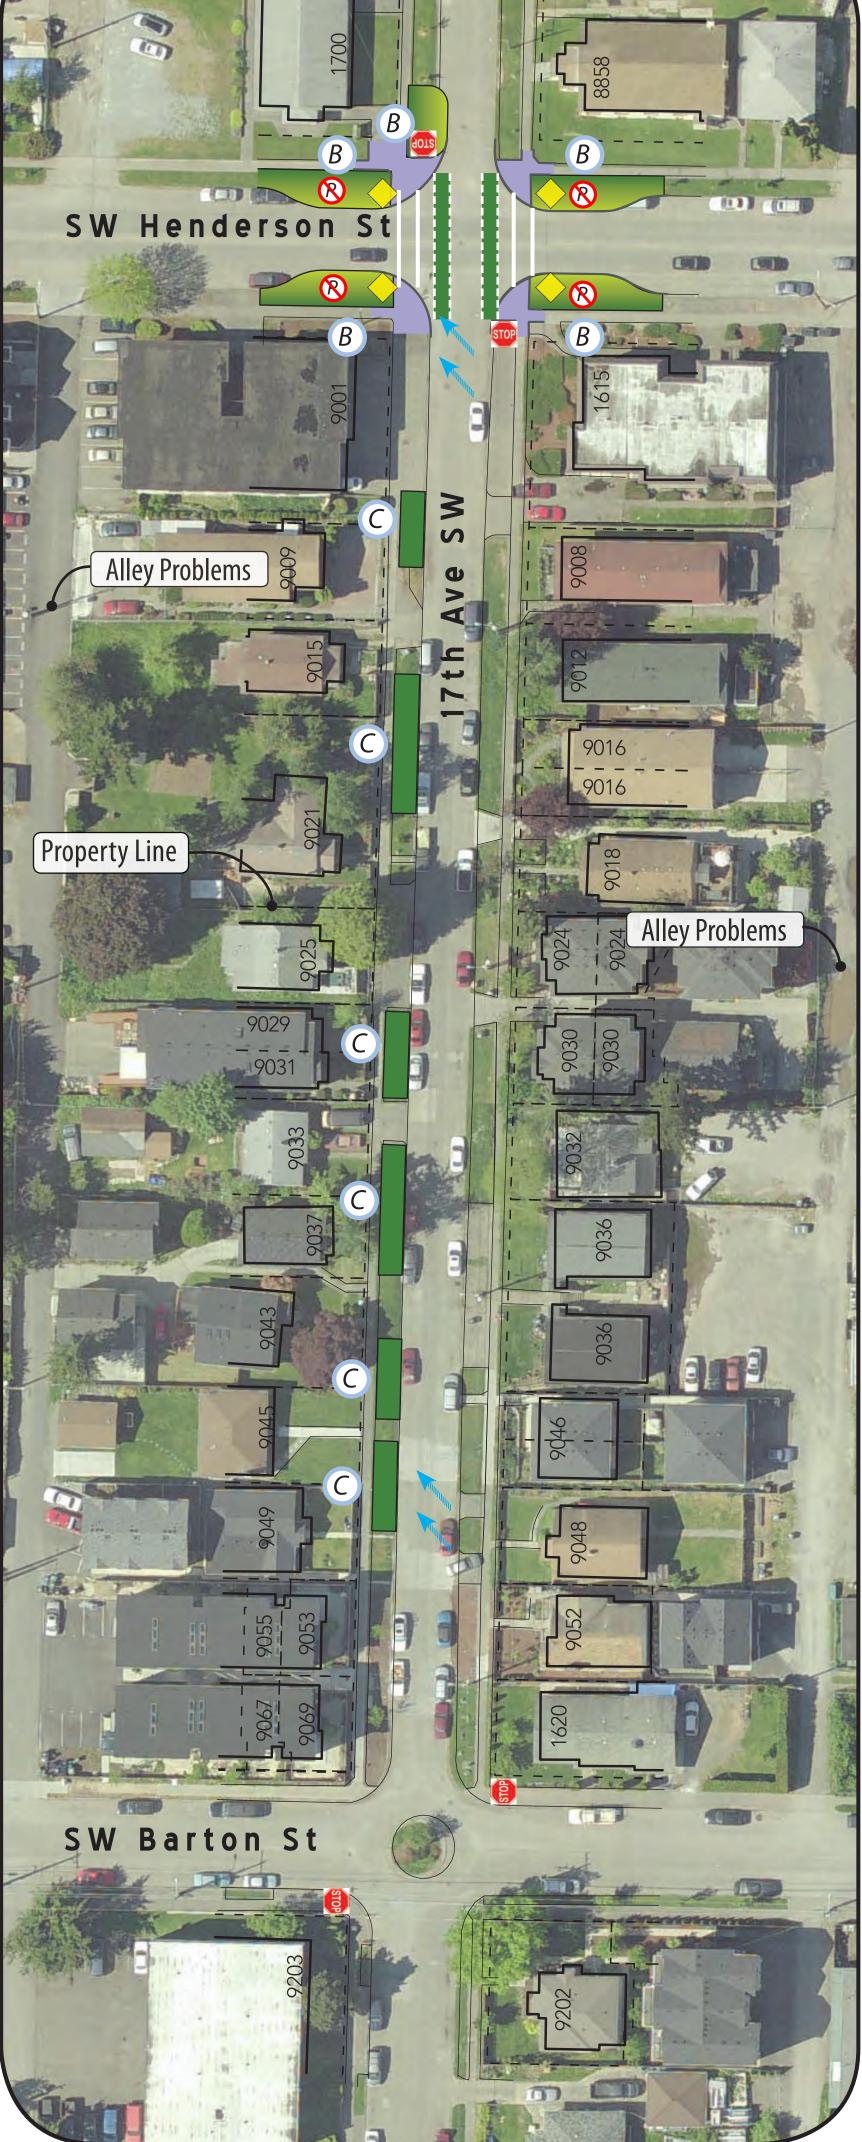

## SW Henderson St - SW Barton St

 Approximate parking loss due to proposed Neighborhood Greenways and Natural Drainage System improvements:

- SW Trenton (17th to 16th): 3 of 18 legal spaces
- 17th Ave (Trenton to Henderson):
  2 of 50 legal spaces
- SW Henderson (18th to 16th): 4 of 42 legal spaces
- 17th Ave (Henderson to Barton):
  0 of 48 legal spaces
- Traffic calming intersections
- Neighborhood greenway aesthetic
- 1-2 speed humps per block on 17th Ave SW