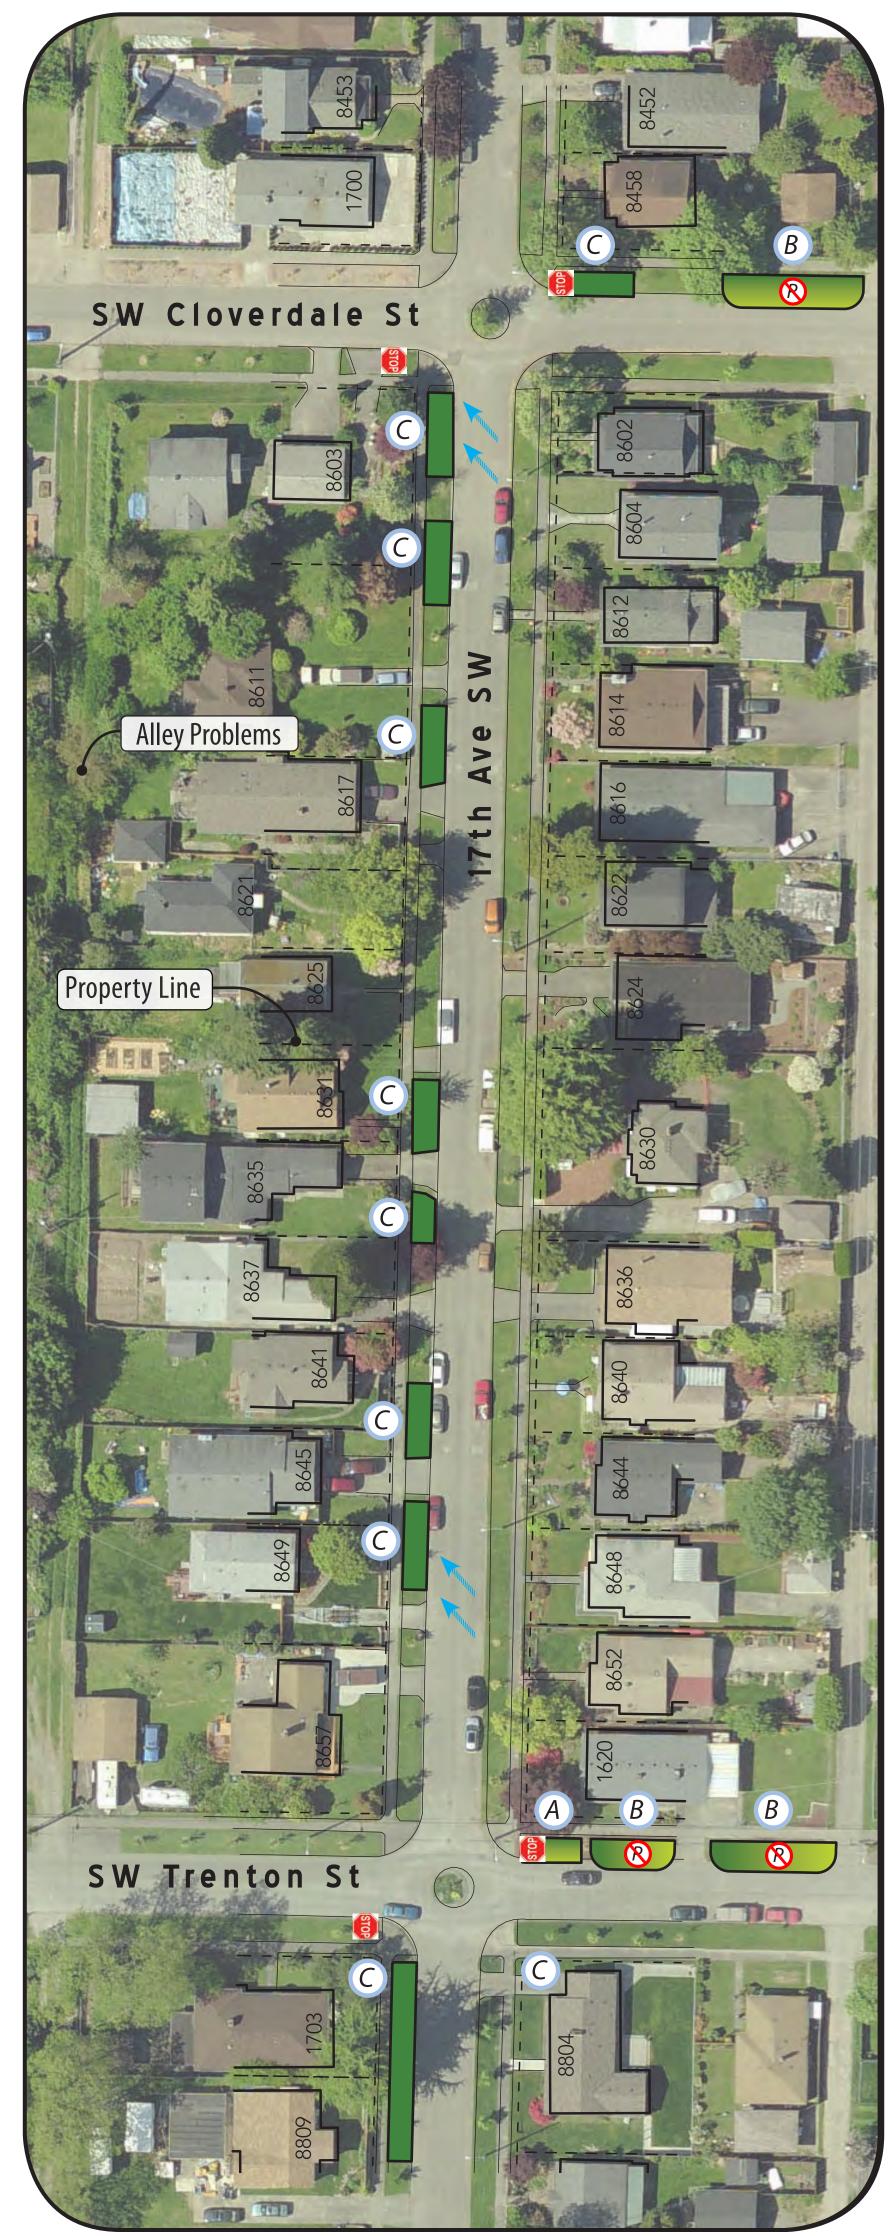

### SW Thistle St - SW Cloverdale St

- Approximate parking loss due to proposed Neighborhood Greenways and Natural Drainage System improvements:
  - SW Thistle (17th to 16th): 0 of 20 legal spaces
  - 17th Ave (Thistle to Cloverdale):
    3 of 52 legal spaces
  - SW Cloverdale (17th to 16th):
  - 2 of 19 legal spaces
  - 17th Ave (Cloverdale to Trenton):
    0 of 48 legal spaces
  - SW Trenton (17th to 16th): 3 of 18 legal spaces
- Traffic calming intersections
- Neighborhood greenway aesthetic
- 1-2 speed humps per block on 17th Ave SW

#### SW Trenton St - SW Henderson St