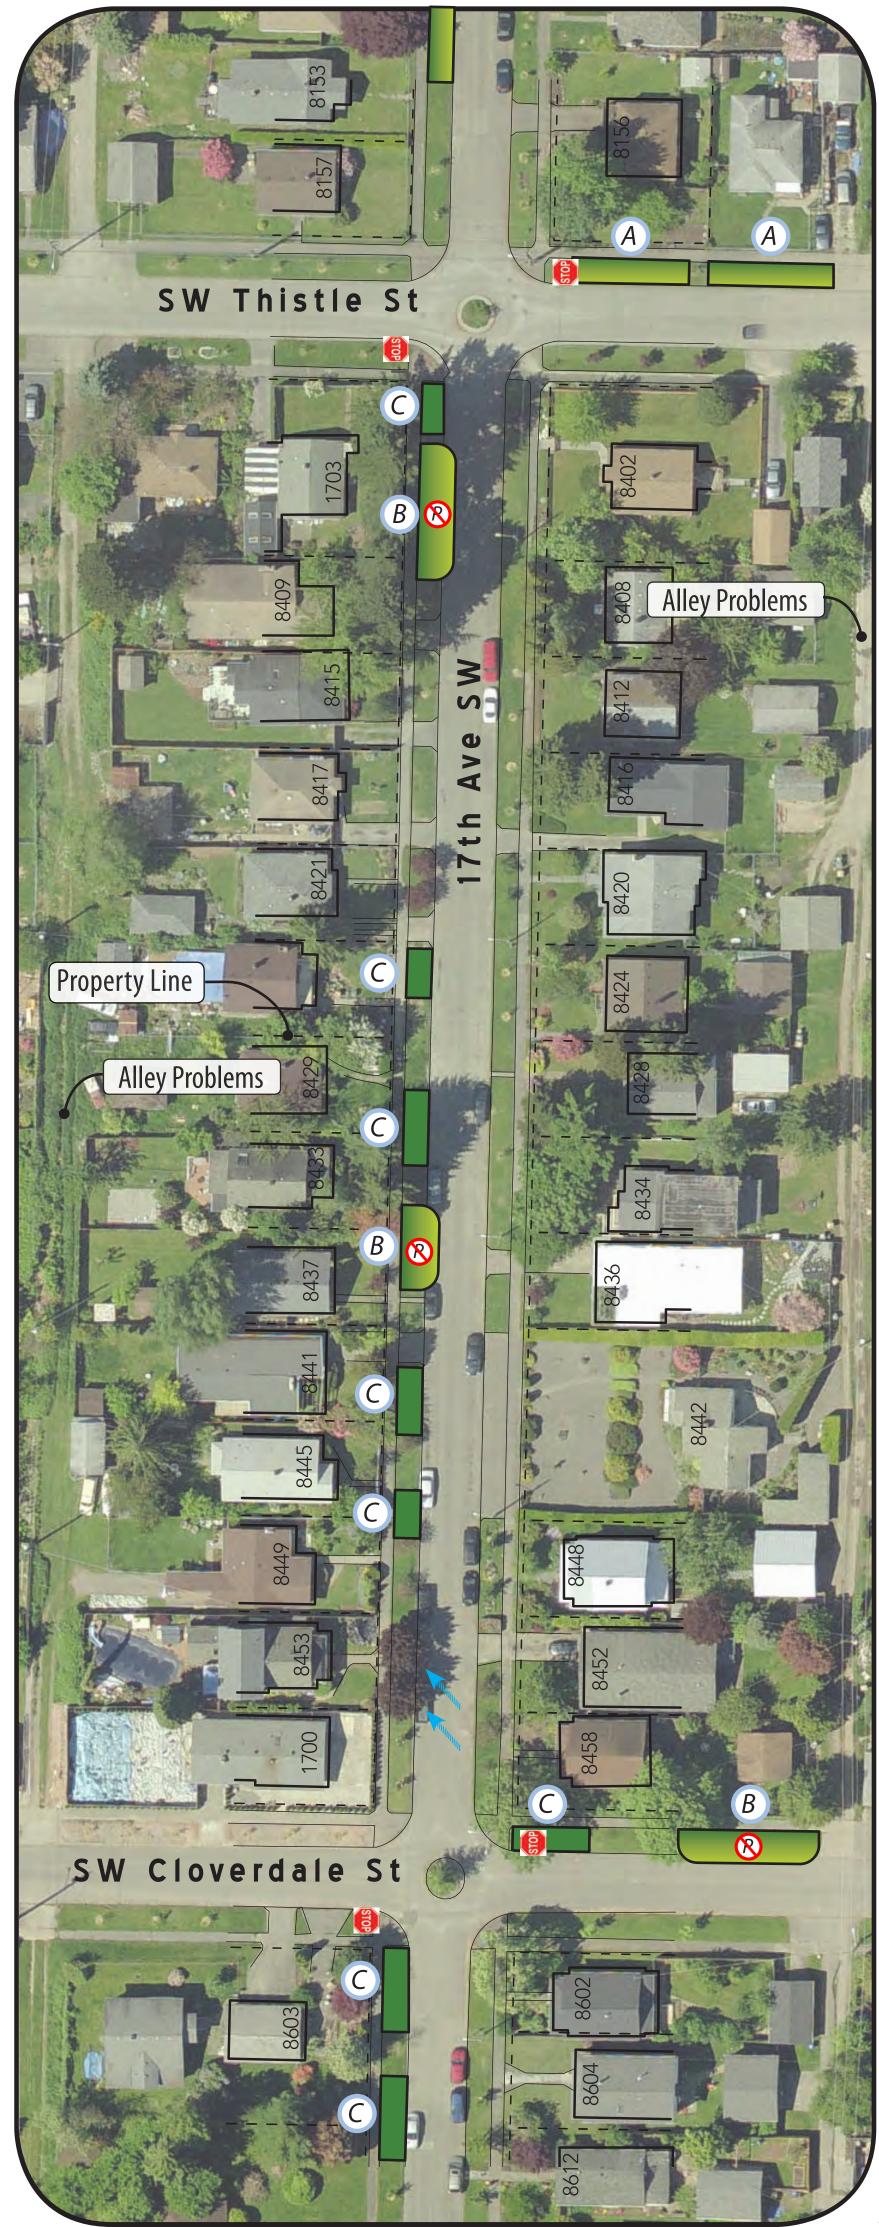

### SW Thistle St - SW Cloverdale St

- Approximate parking loss due to proposed Neighborhood Greenways and Natural Drainage System improvements:
  - SW Thistle (17th to 16th): 0 of 20 legal spaces
  - 17th Ave (Thistle to Cloverdale):
    3 of 52 legal spaces
  - SW Cloverdale (17th to 16th):
  - 2 of 19 legal spaces
  - 17th Ave (Cloverdale to Trenton):
    0 of 48 legal spaces
  - SW Trenton (17th to 16th): 3 of 18 legal spaces
- Traffic calming intersections
- Neighborhood greenway aesthetic
- 1-2 speed humps per block on 17th Ave SW