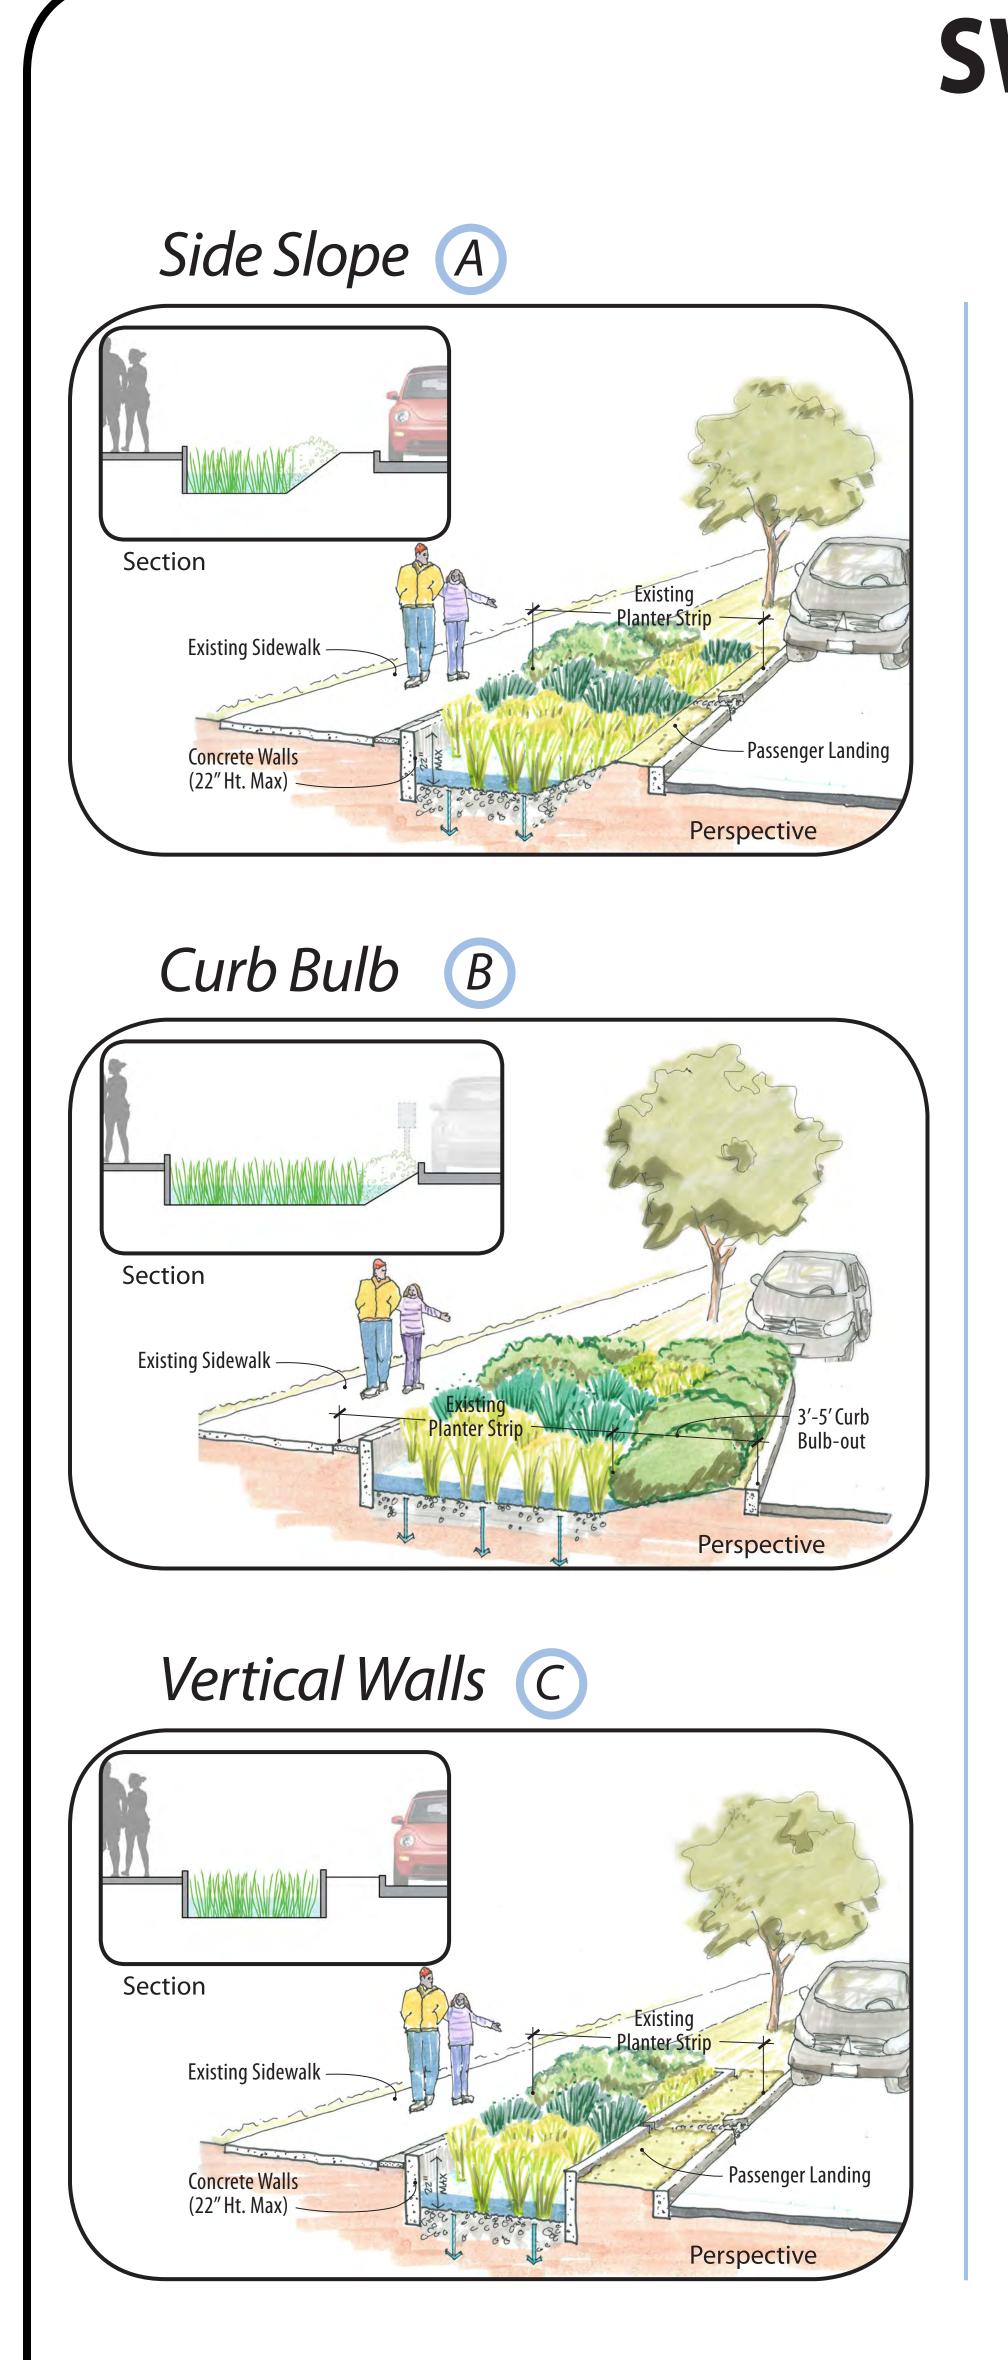

Natural Drainage System Features:

Rain Garden with two Side Walls

Rain Garden Opportunity for Alley Runoff

Rain Garden with Side Slope

Seattle

Public

Utilities