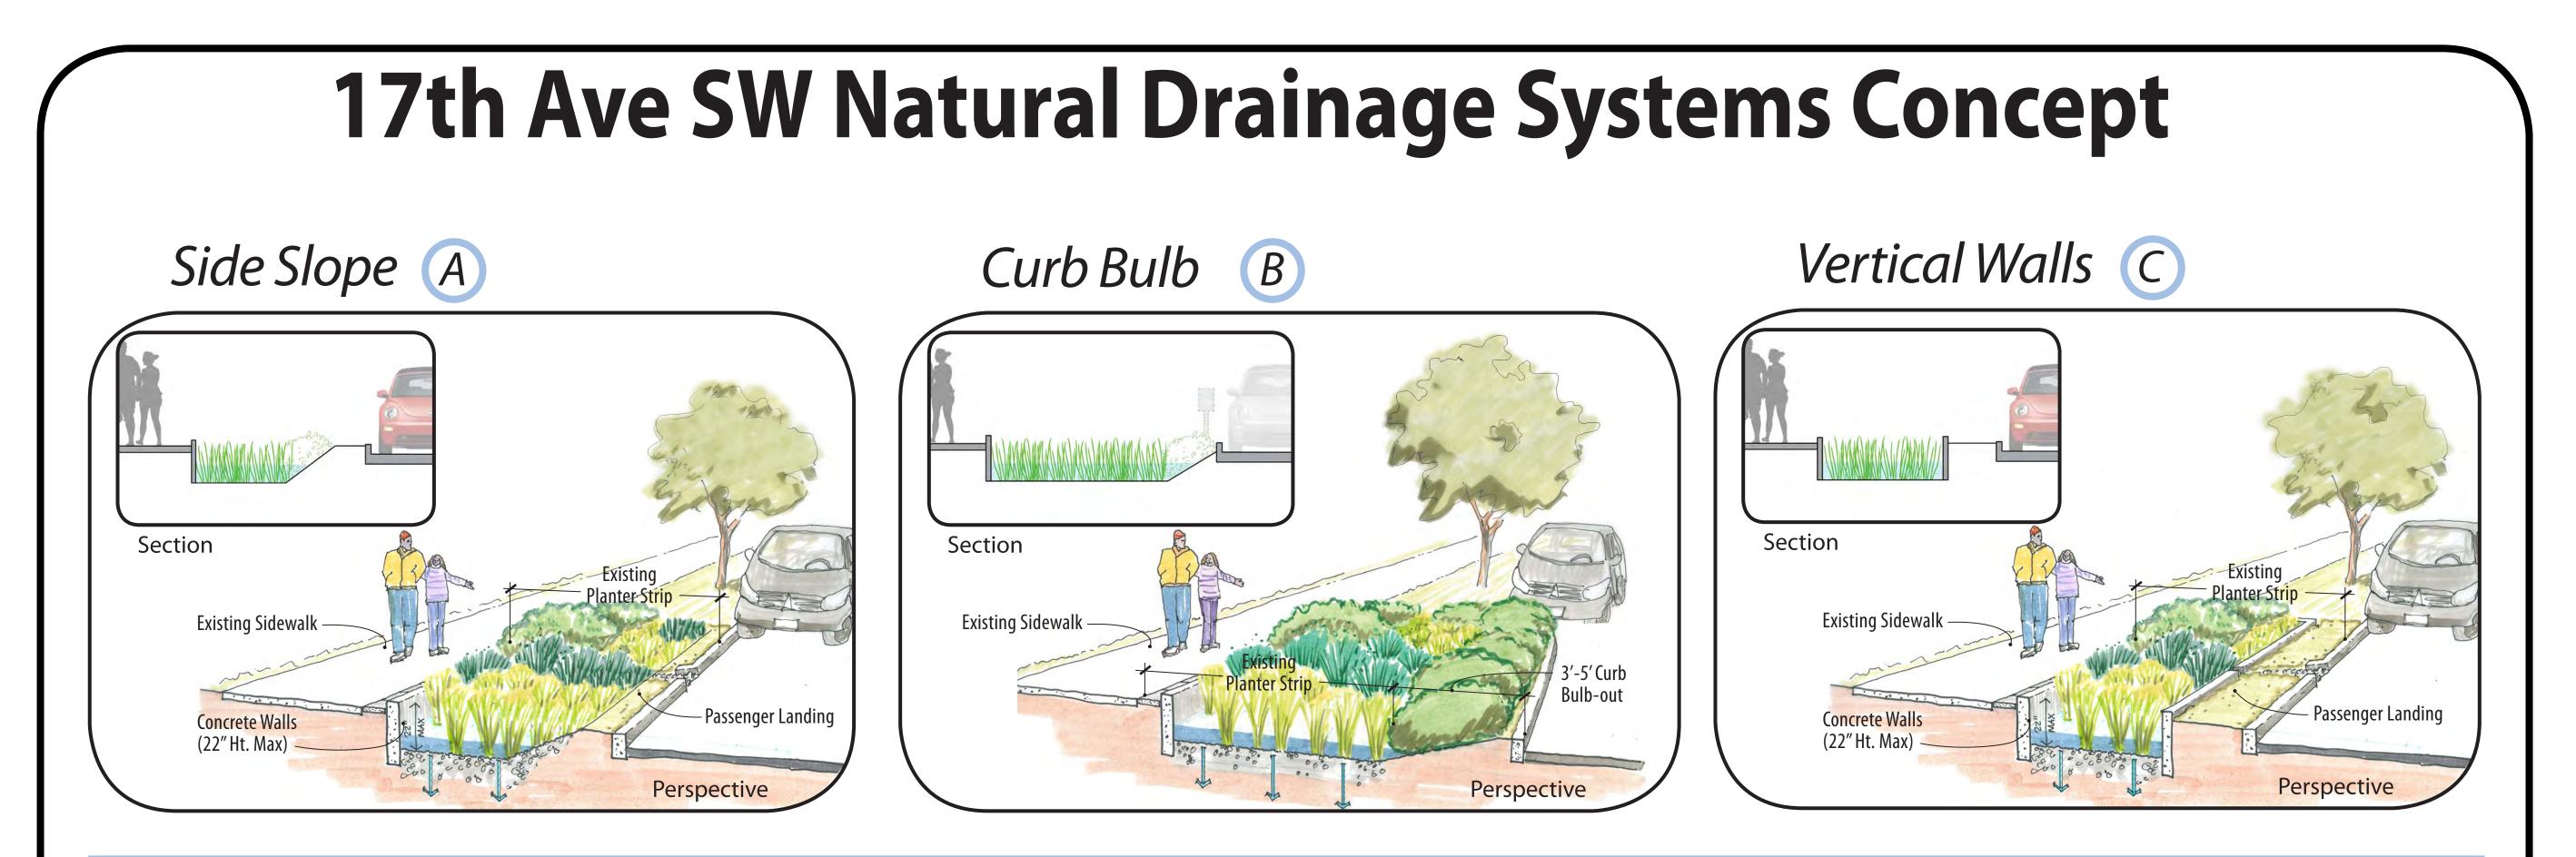

Natural Drainage System Features:

Rain Garden with two Side Walls

Rain Garden Opportunity for Alley Runoff

Rain Garden with Side Slope

Seattle

Public

Utilities