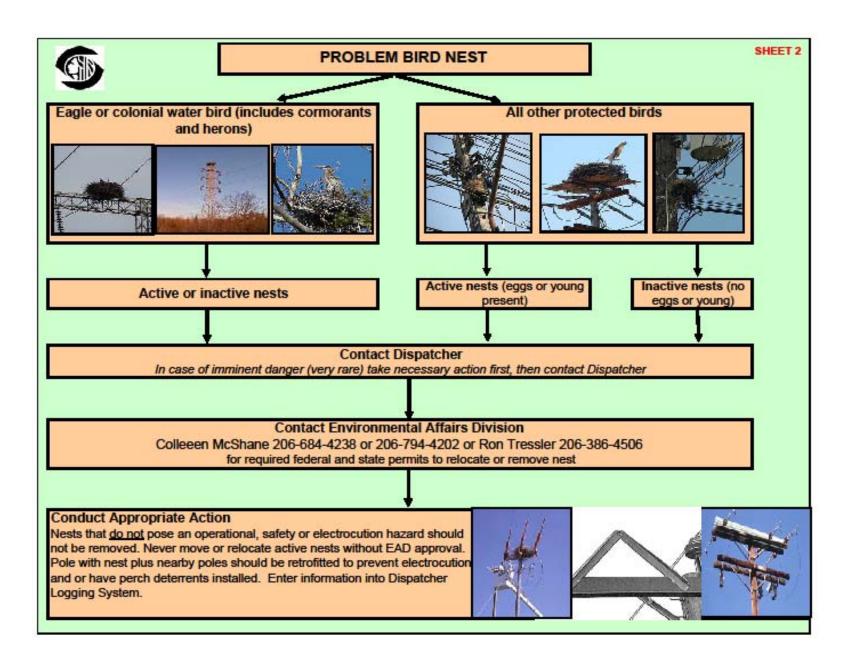

or communication & tracking

### VI. What Does This Mean for You?

- New standards for:
  - Reporting bird-related outages &/or dead or injured birds
  - Disposing of dead birds
  - Managing nests
- Identifying & fixing problems ASAP
- Additional coordination with the Environmental Affairs Division





## **Main Changes**

- Outage Reporting Record <u>species of all dead</u> <u>birds</u> in Dispatcher's Logging System
- Contact Dispatcher to report dead birds found along power line corridors.
- Dispatcher then reports to the Environmental Affairs Division (EAD) all dead birds <u>except</u> starlings, pigeons, house sparrows, and crows
- Report *all nests* to Dispatcher or EAD because permits are required to remove or relocate nests (except pigeons, starlings, English house sparrows)







### **Unprotected Species – No Worries!**

Pigeon



English house sparrow – female





Starling



English house sparrow - male

# Protected Species at Greatest Risk for Electrocution in Western WA



Bald Eagle - Adult

Yellow beak, white head & tail, brown body

Dark beak, mottled head, tail, body



Bald Eagle - Juvenile

## Protected Species at Greatest Risk for Electrocution in Western WA, continued.



Black eye stripe, mostly white breast, brown body

Red tail, brown "belly band", brown body



Red-tailed Hawk

Osprey

## Protected Species at Greatest Risk for Electrocution in Western WA, continued.



Barn Owl



Great Horned Owl

## Protected Species at Greatest Risk for Electrocution in Western WA, continued



**Common Crow** 



Gulls

# Protected Species at Greatest Risk f