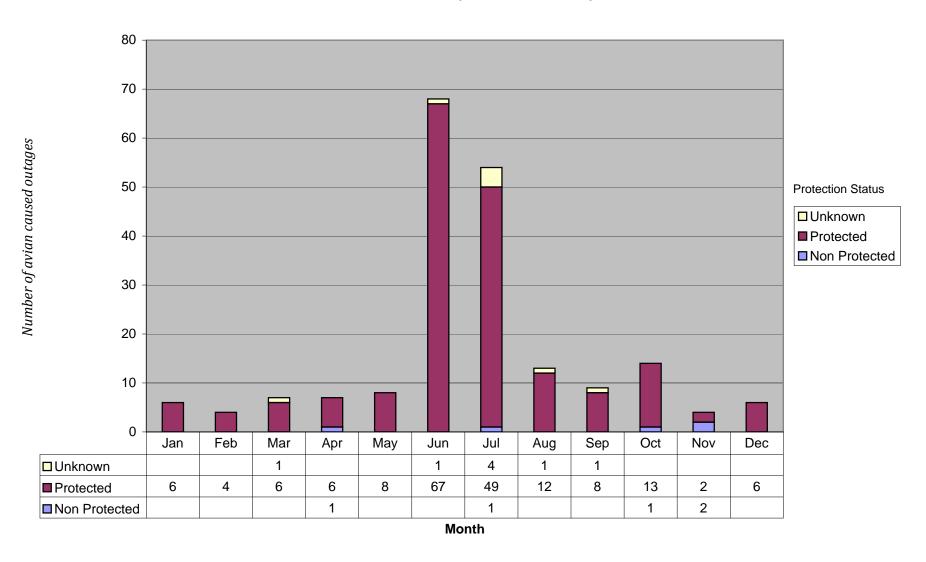

# **Avian Protection Plan Seattle City Light**

September 2014 Version 1

Prepared by:

Environmental Affairs & Real Estate Division Seattle City Light