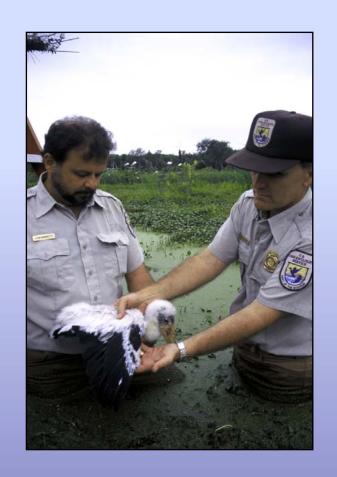

& proactive measures









### **Reactive Measures**

- Bird outages Installed bird guards, insulated wires and/or line markers, as appropriate
- Bald eagle electrocutions Added perch guards & "fire flies"
- Osprey nests on poles –
   Relocated to new platforms
- Cooperation & coordination with USFWS





### **Pro-active Measures**

- 10-ft cross arms standard
- Osprey research at Seattle area nest sites
- Monitoring study & expert panel to identify collision hazards at Skagit River line crossing
- Flight diverters on optical cable in select locations on Skagit line





# IV. Why We Need a More Formalized Approach

# Change in Regulatory Direction

USFWS is prompting utilities to develop more formalized & pro-active Avian Protection Plans to comply with the Migratory Bird Treaty Act



# **Migratory Bird Treaty Act**







- Protects **620** migratory bird species in the continental U.S.
- Strict liability for misdemeanor charge no need to prove intent, negligence or fault
- Stiff Financial Penalties including imprisonment

# **Migratory Bird Treaty Act**

Unless and except as permitted by regulation, it shall be unlawful to pursue, hunt, take, capture, kill, attempt to take, capture, or kill, possess, offer for sale, sell, offer to barter, barter, offer to purchase, purchase, deliver for shipment, ship, export, import, cause to be shipped, exported, or imported, deliver for transportation, transport or cause to be transported, carry or cause to be carried, or receive for shipment, transportation, carriage, or export, any migratory bird, or any part, nest, or egg of a