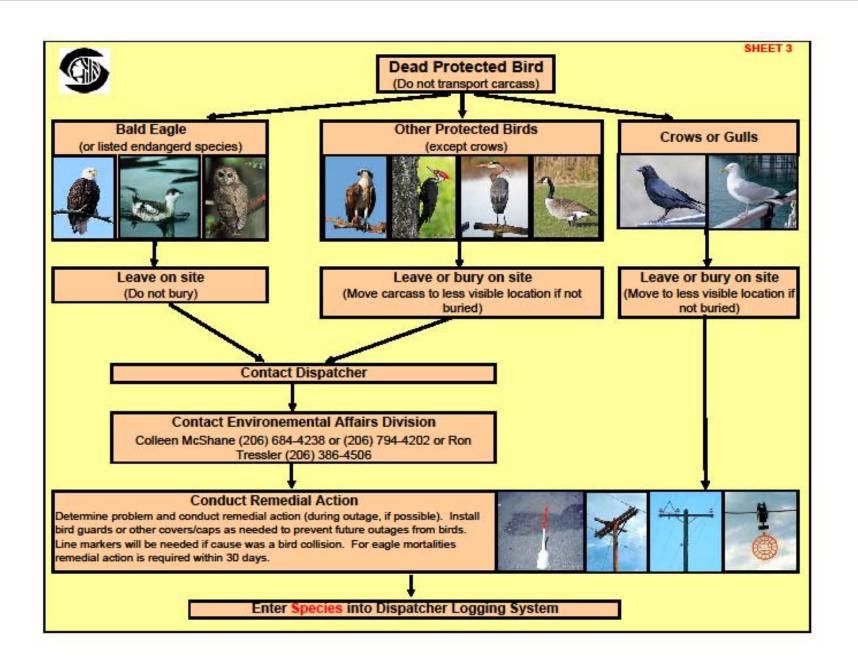

for communication & tracking

### VI. What Does This Mean for You?

- New standards for:
  - Reporting bird-related outages &/or dead or injured birds
  - Disposing of dead birds
  - Managing nests
- Identifying & fixing problems ASAP
- Additional coordination with the Environmental Affairs Division





## **Main Changes**

- Outage Reporting Record <u>species of all dead</u> <u>birds</u> in Dispatcher's Logging System
- Contact Dispatcher to report dead birds found along power line corridors.
- Dispatcher then reports to the Environmental Affairs Division (EAD) all dead birds <u>except</u> starlings, pigeons, house sparrows, and crows
- Report *all nests* to Dispatcher or EAD because permits are required to remove or relocate nests (except pigeons, starlings, English house sparrows)







### **Unprotected Species – No Worries!**

Pigeon



English house sparrow – female





Starling



English house sparrow - male

# Protected Species at Greatest Risk for Electrocution in Western WA



Bald Eagle - Adult

Yellow beak, white head & tail, brown body

Dark beak, mottled head, tail, body



Bald Eagle - Juvenile

## Protected Species at Greatest Risk for Electrocution in Western WA, continued.



Black eye stripe, mostly white breast, brown body

Red tail, brown "belly band", brown body



Red-tailed Hawk

Osprey

## Protected Species at Greatest Risk for Electrocution in Western WA, continued.



Barn Owl



Great Horned Owl

## Protected Species at Greatest Risk for Electrocution in Western WA, continued



**Common Crow** 



Gulls

# Protected Species at Greatest Risk