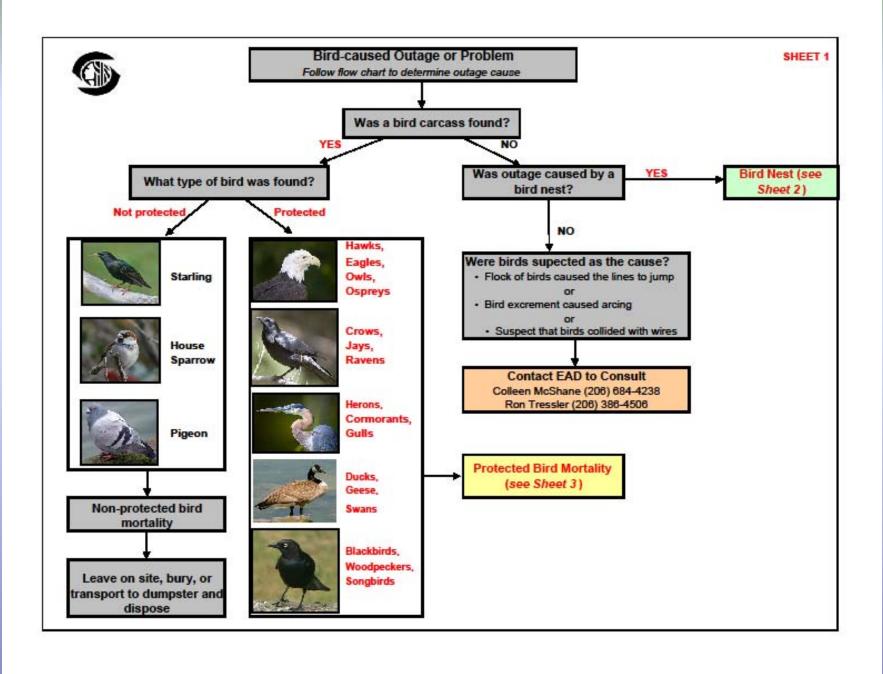

ss for communication & tracking

### VI. What Does This Mean for You?

- New standards for:
  - Reporting bird-related outages &/or dead or injured birds
  - Disposing of dead birds
  - Managing nests
- Identifying & fixing problems ASAP
- Additional coordination with the Environmental Affairs Division





## **Main Changes**

- Outage Reporting Record <u>species of all dead</u> <u>birds</u> in Dispatcher's Logging System
- Contact Dispatcher to report dead birds found along power line corridors.
- Dispatcher then reports to the Environmental Affairs Division (EAD) all dead birds <u>except</u> starlings, pigeons, house sparrows, and crows
- Report *all nests* to Dispatcher or EAD because permits are required to remove or relocate nests (except pigeons, starlings, English house sparrows)







### **Unprotected Species – No Worries!**

Pigeon



English house sparrow – female





Starling



English house sparrow - male

# Protected Species at Greatest Risk for Electrocution in Western WA



Bald Eagle - Adult

Yellow beak, white head & tail, brown body

Dark beak, mottled head, tail, body



Bald Eagle - Juvenile

## Protected Species at Greatest Risk for Electrocution in Western WA, continued.



Black eye stripe, mostly white breast, brown body

Red tail, brown "belly band", brown body



Red-tailed Hawk

Osprey

## Protected Species at Greatest Risk for Electrocution in Western WA, continued.



Barn Owl



Great Horned Owl

## Protected Species at Greatest Risk for Electrocution in Western WA, continued



**Common Crow** 



Gulls

# Protected Species at Greatest Ri