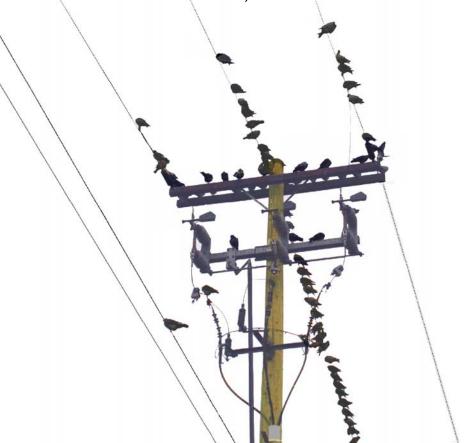

ndards: Number 0072.01 | Standard |
|-------------|-----------------------------------------------------------------------|----------|
|             |                                                                       |          |
|             |                                                                       |          |
|             |                                                                       |          |
|             |                                                                       |          |
|             |                                                                       |          |

**CONSTRUCTION STANDARD** 

standard number: 0072.01

superseding: new

effective date: April 21, 2010

page: 1 of 5

#### WILDLIFE PROTECTION, SMALL BIRDS AND ANIMALS



#### 1. Scope

This construction standard provides the requirements and details for the installation of wildlife protection devices on SCL structures and equipment for small birds and animals.

#### 2. Application

This document provides direction to SCL crews about when, where and how to properly install wildlife protection devices on SCL structures and equipment.

Wildlife protection devices are intended to be used on new construction or at existing locations with repeated avian or wildlife caused outages. The devices may also be applied at the direction of engineering or management.

Wildlife protection devices are needed when structures are located in avian sensitive areas as described on the

SCL Environmental Affairs' avian protection map. This map can be found at http://lc543WAM/A