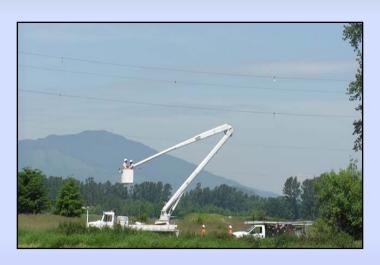

rocutions/collisions cause outages)
- 2 bald eagle electrocutions in the last 5 yrs
- 2 osprey nests on power poles in the past 5 yrs







# III. SCL's Current Approach to Avian Protection

Informal, mixture of reactive & proactive measures









### **Reactive Measures**

- Bird outages Installed bird guards, insulated wires and/or line markers, as appropriate
- Bald eagle electrocutions Added perch guards & "fire flies"
- Osprey nests on poles –
   Relocated to new platforms
- Cooperation & coordination with USFWS





### **Pro-active Measures**

- 10-ft cross arms standard
- Osprey research at Seattle area nest sites
- Monitoring study & expert panel to identify collision hazards at Skagit River line crossing
- Flight diverters on optical cable in select locations on Skagit line





# IV. Why We Need a More Formalized Approach

# Change in Regulatory Direction

USFWS is prompting utilities to develop more formalized & pro-active Avian Protection Plans to comply with the Migratory Bird Treaty Act



# **Migratory Bird Treaty Act**







- Protects **620** migratory bird species in the continental U.S.
- Strict liability for misdemeanor charge no need to prove intent, negligence or fault
- Stiff Financial Penalties including imprisonment

# **Migratory Bird Treaty Act**

Unless and except as permitted by regulation, it shall be unlawful to pursue, hunt, take, capture, kill, attempt to take, capture, or kill, possess, offer for sale, sell, offer to barter, barter, offer to purchase, purchase, deliver for shipment, ship, export, import, cause to be shipped, exported,