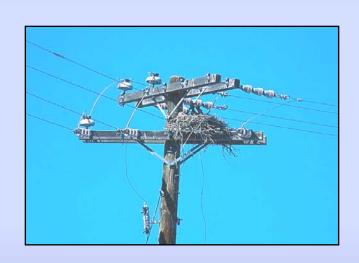

l, brown body

Dark beak, mottled head, tail, body



Bald Eagle - Juvenile

## Protected Species at Greatest Risk for Electrocution in Western WA, continued.



Black eye stripe, mostly white breast, brown body

Red tail, brown "belly band", brown body



Red-tailed Hawk

Osprey

## Protected Species at Greatest Risk for Electrocution in Western WA, continued.



Barn Owl



Great Horned Owl

## Protected Species at Greatest Risk for Electrocution in Western WA, continued



**Common Crow** 



Gulls

# Protected Species at Greatest Risk for Collisions in Western WA



Canada Goose



Great Blue Heron

## Protected Species at Greatest Risk for Collisions in Western WA, continued



**Double-crested Cormorant** 



**Mallards** 

Ducks



Widgeons

### VII. What Are the Benefits for SCL?





- Legal compliance
- Fewer outages
- Compliance with our environmental policy
- Consistency with current industry standards
- Good public relations

### VIII. Questions?

Contacts: Colleen McShane or Ron Tressler SCL Environmental Affairs Division

| Appendix D. | USFWS and WDFW | Avian Permits (20 | 13) |  |
|-------------|----------------|-------------------|-----|--|
|             |                |                   |     |  |
|             |                |                   |     |  |
|             |                |                   |     |  |
|             |                |                   |     |  |
|             |                |                   |     |  |
|             |                |                   |     |  |

#### DEPARTMENT OF THE INTERIOR U.S. FISH AND WILD