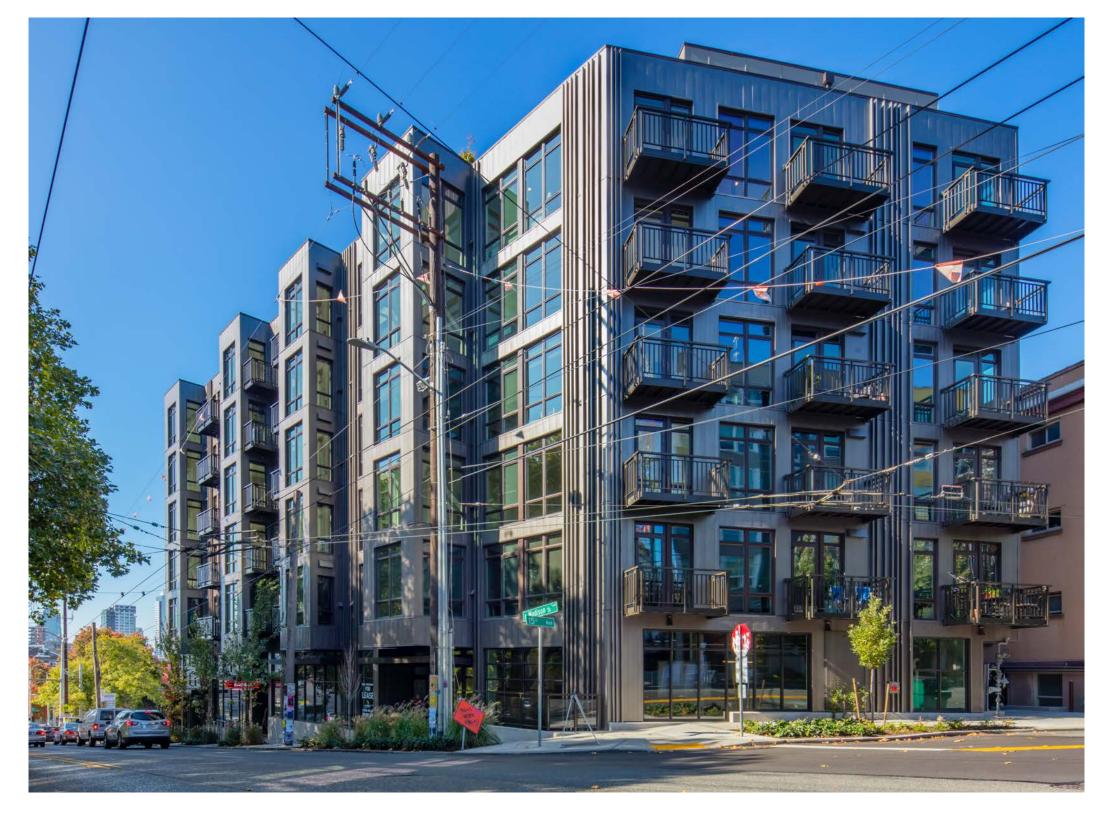

#### PROPOSAL

Change previously approved metal siding vertical "fin" color "Cool Metallic Champagne" to match metal siding body color "Vintage".

During the construction phase, a full scale mock-up using various colors and gauges was created and inspected by the design and owner teams. It was found that the approved metal siding body color "Vintage" had quite a bit of color variation depending on how it was oriented to the light source. This effect, when combined with the 90 degree orientation of the fin from the building, seemed to provide the level of contrast desired in the original concept.

#### DESIGN GUIDELINES RESPONSE

DC2.B.I, DC2.D.I, DC4.A.I - The configuration of the fins remains unchanged and the multifaceted effect of the fins fabricated from the color "Vintage" provides color variation and interest to the building.

DC4.A.1 - The fins are fabricated with panel widths less than 12". This eliminates the possibility of oil canning.

DC2.B.I, DC2.D.I - Vertical color accent is provided by the chameleon like quality of the "Vintage" color, which varies from black to silver depending on its orientation to the sun. This effect is shown in the following photos of the completed structure. DC2.C.I, DC2.C.2 - Due to the unique finish on the "Vintage" metal fins, a visual vertical accent is created in both in color and physical orientation. We feel that the desired visual depth and interest is equivalent to the previously approved submittal.