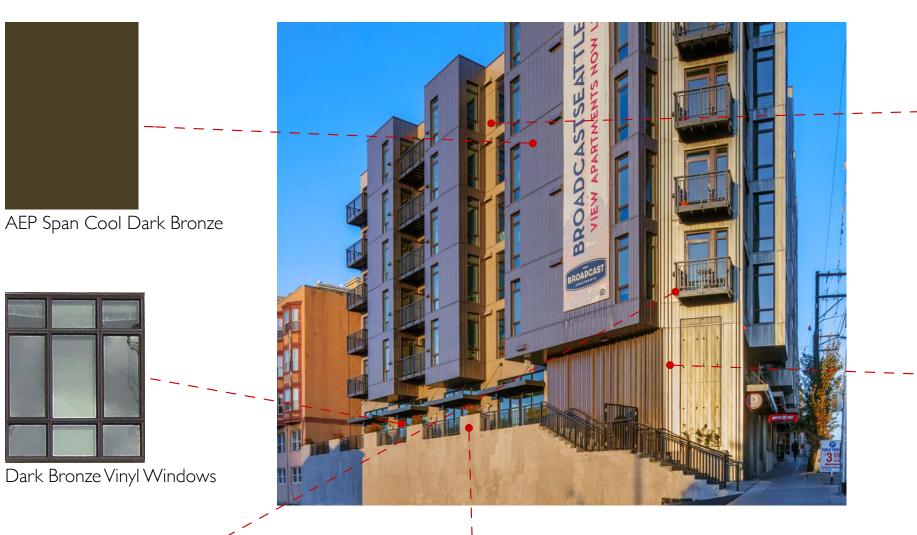

## 12 MATERIALS

Dark Bronze Balconies

Cast-In-Place Concrete Planters

1420 East Madison Street LLC

1420 East Madison St. Seattle WA 98122

DPD Project #3030867 Design Review Board Recommendation Meeting June 13, 2018

Hardie to match AEP Span Champagne color

AEP Span Vintage