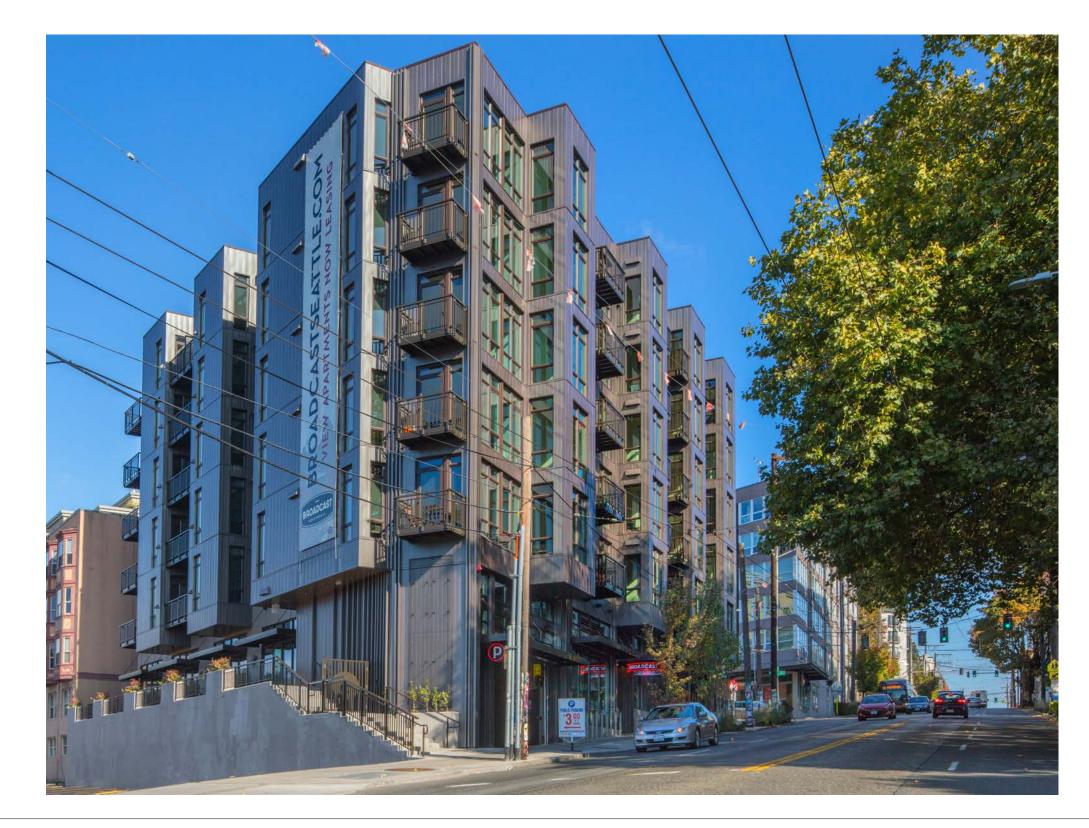

DC4.A.1 - The fins are fabricated with panel widths less than 12". This eliminates the possibility of oil canning.

DC2.B.I, DC2.D.I - Vertical color accent is provided by the chameleon like quality of the "Vintage" color, which varies from black to silver depending on its orientation to the sun. This effect is shown in the following photos of the completed structure. DC2.C.I, DC2.C.2 - Due to the unique finish on the "Vintage" metal fins, a visual vertical accent is created in both in color and physical orientation. We feel that the desired visual depth and interest is equivalent to the previously approved submittal.

# SOUTHWEST FINS, GREEN SCREEN AND BALCONIES 9

1420 East Madison Street LLC

1420 East Madison St. Seattle WA 98122

#### 10 WEST FACADE

1420 East Madison Street LLC

1420 East Madison St. Seattle WA 98122

1420 East Madison Street LLC

1420 East Madison St. Seattle WA 98122

DPD Project #3030867 Design Review Board Recommendation Meeting June 13, 2018