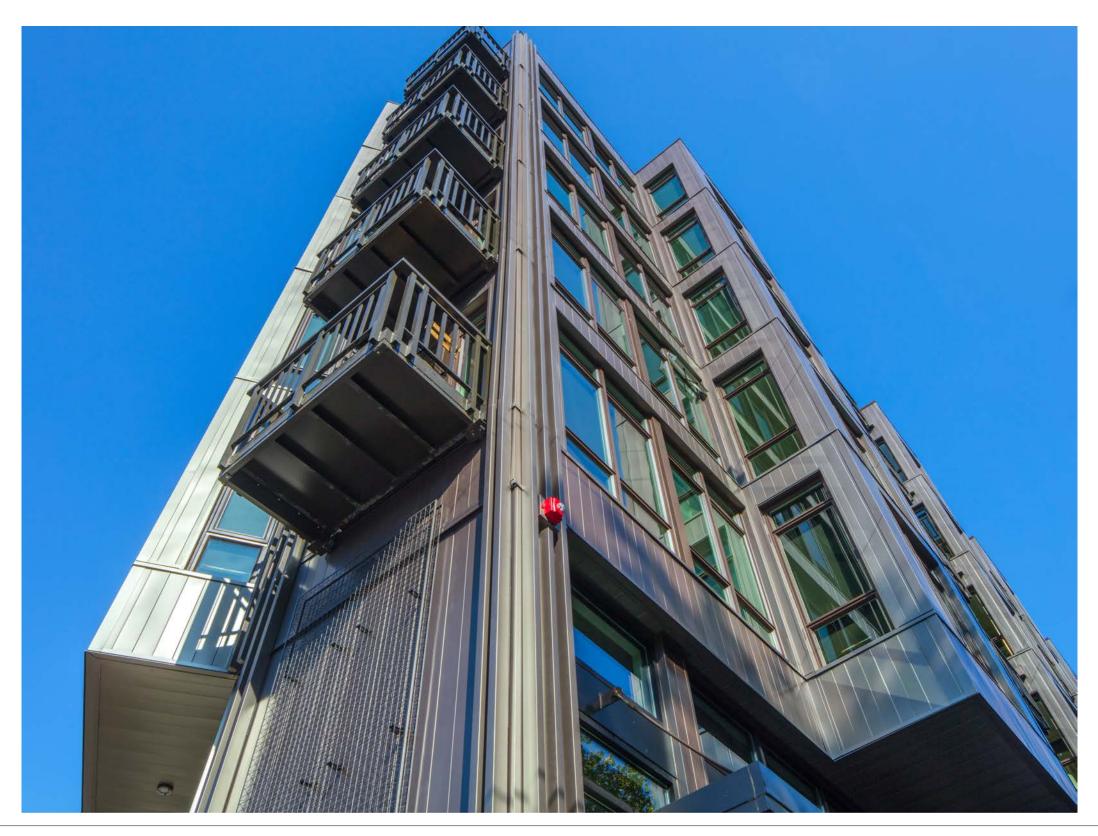

DC4.A.1 - The fins are fabricated with panel widths less than 12". This eliminates the possibility of oil canning.

DC2.B.I, DC2.D.I - Vertical color accent is provided by the chameleon like quality of the "Vintage" color, which varies from black to silver depending on its orientation to the sun. This effect is shown in the following photos of the completed structure. DC2.C.I, DC2.C.2 - Due to the unique finish on the "Vintage" metal fins, a visual vertical accent is created in both in color and physical orientation. We feel that the desired visual depth and interest is equivalent to the previously approved submittal.

#### DESIGN GUIDELINES RESPONSE

DC2.B.I, DC2.D.I, DC4.A.I - The configuration of the fins remains unchanged and the multifaceted effect of the fins fabricated from the color "Vintage" provides color variation and interest to the building.

The Board and design team agreed that the exterior metal panels shall be of a thick gauge to avoid oil-canning. (DC4.A.1)

Design the exterior metal panels and the vertical fins to read as elegant vertical pin-stripes. (DC2.B.1, DC2.D.1)