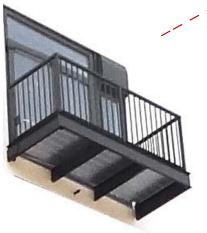

The Board noted that the 4' deep balconies are a good contrast to the vertical elements of the exterior skin. (DC2.C.I, DC2.C.2)

## 12 MATERIALS

Dark Bronze Balconies

Cast-In-Place Concrete Planters

1420 East Madison Street LLC

1420 East Madison St. Seattle WA 98122

DPD Project #3030867 Design Review Board Recommendation Meeting June 13, 2018