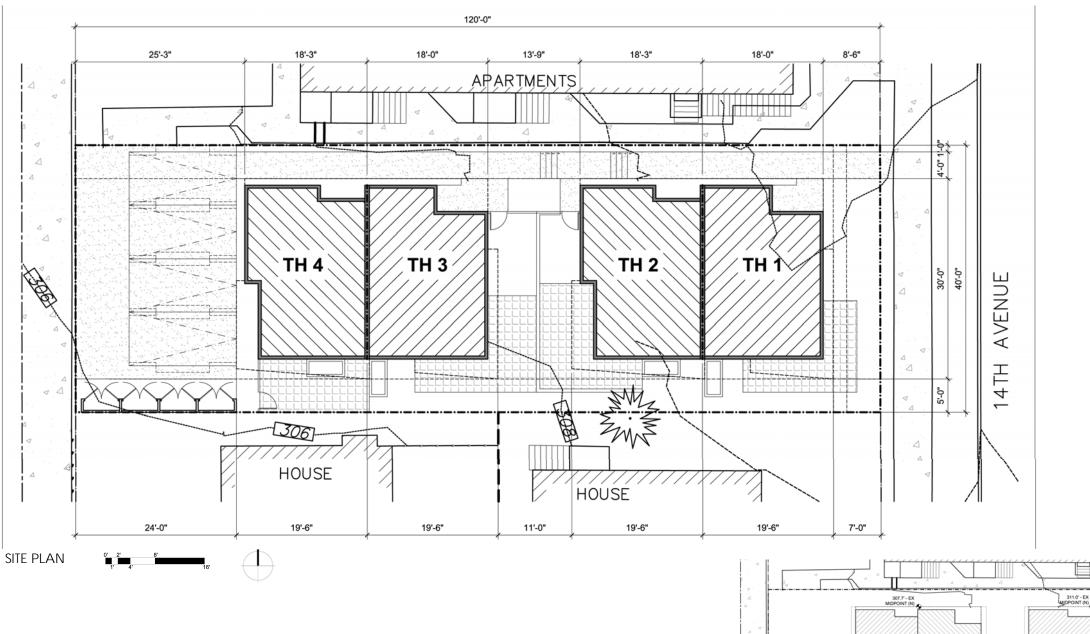

#### 1. Proposal

917 14th Ave is currently a lot with (1) SFR. The applicant proposes to demolish the existing SFR and develop the site with (4) townhouses.

#### **Key Metrics:**

- . Lot size: 4,800 SF
- . Total Building Area: 6,039 SF

Structure Height: 30' + 4' Parapet Allowance

**Parking Stalls:** (4) open parking stalls 12th Avenue (Urban Center Village)

- Units: 4
- . **FAR:** 4,800 SF X 1.2 (BUILT GREEN) = 5,760 SF (INSIDE FACE OF WALLS)
  - Proposed FAR: 5,528 SF (under 232SF)

#### 4. Site Plan:

A preliminary site plan including proposed structures, open spaces, and vehicular circulation can be found on page 7. A preliminary landscape plan can be found on page 8.

#### 6. Architectural Concept:

This project prioritizes views towards the north west. The massing is staggered to clearly define units and allow for corner openings and well defined entries.

CONTEXT 3

14th AVE LOOKING EAST