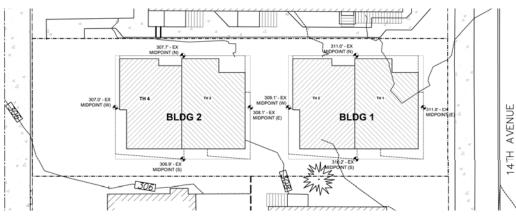

JULIAN WEBER Architecture + Design, LLC

HEIGHT CALCULATION PLAN

40,577.1 / 132 (LENGTH OF SIDES) = 307.4

AVERAGE GRADE = 307.4'

#### AVERAGE GRADE CALC - TH 1 & 2

311.0' x 39.00' (N) + 310.2' x 39.00' (S) + 309.1' x 27.0' (E) + 311.8' x 27.0' (W) 12,129 + 12,097.8 + 8,345.7 + 8,418.6 = 40,991.1 40,991.1 / 132 (LENGTH OF SIDES) = 310.5'