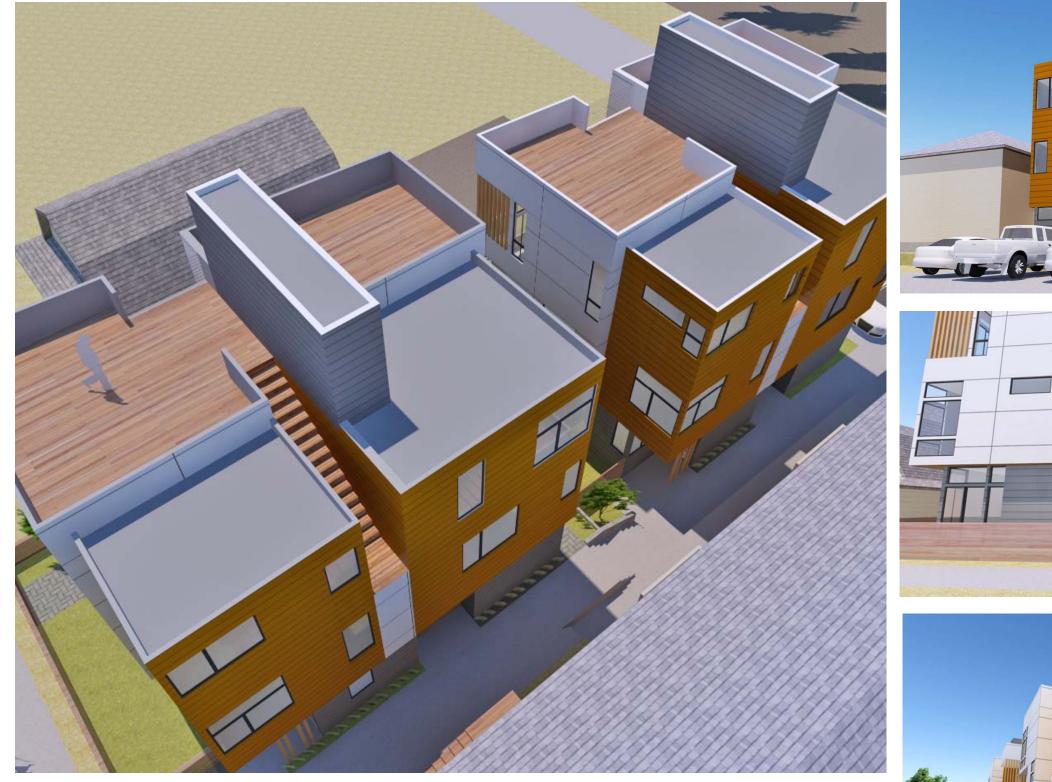

#### CS2. Urban Form and Pattern

Height, Bulk, and Scale: The design of this project took into account the street façade and neighboring buildings. With these three facades in mind there was an effort to bring the scale and height of the project down to a 3 story façade by pulling the penthouses away from the edges of the building so that their visual impact is reduced. In regards to the bulk of the project, by applying various modulated planes as well as color and material variation, this allows the façade to be broken up to reduce the mass of the building.

#### DC2. Architectural Concept

**Massing:** We have utilized decks, open railings, and varying parapet heights to add modulation and reduce the massing of each building. The penthouses have been pulled away from the street façade to reduce the scale of the project and its presence on the street.

Architectural and Façade Composition: The composition of the façade utilizes various façade planes to help distinguish the difference in interior spaces, as well as a subtle use of color to distinguish itself from the neighboring properties. The southeast portion of the street façade bumps out to accent the corner feature through its massing as well as by its contrasting material change.