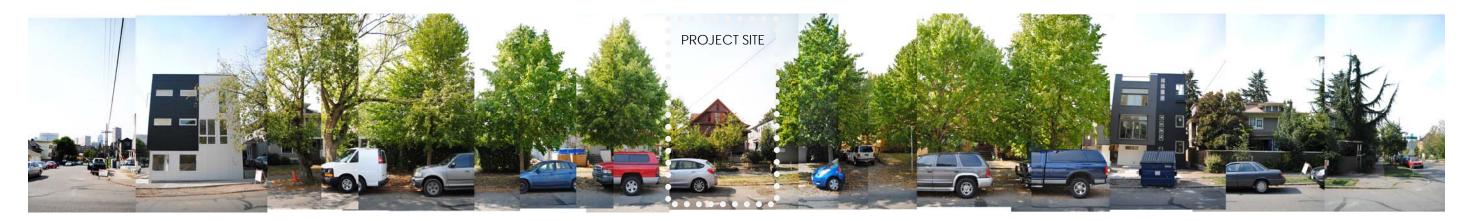

#### 2. Analysis of Context:

The structures surrounding this site consist of a mix of single family residence and multifamily residences between 2 and 3 stories. Views from the site focus on territorial views as well as potential views to the north and south.