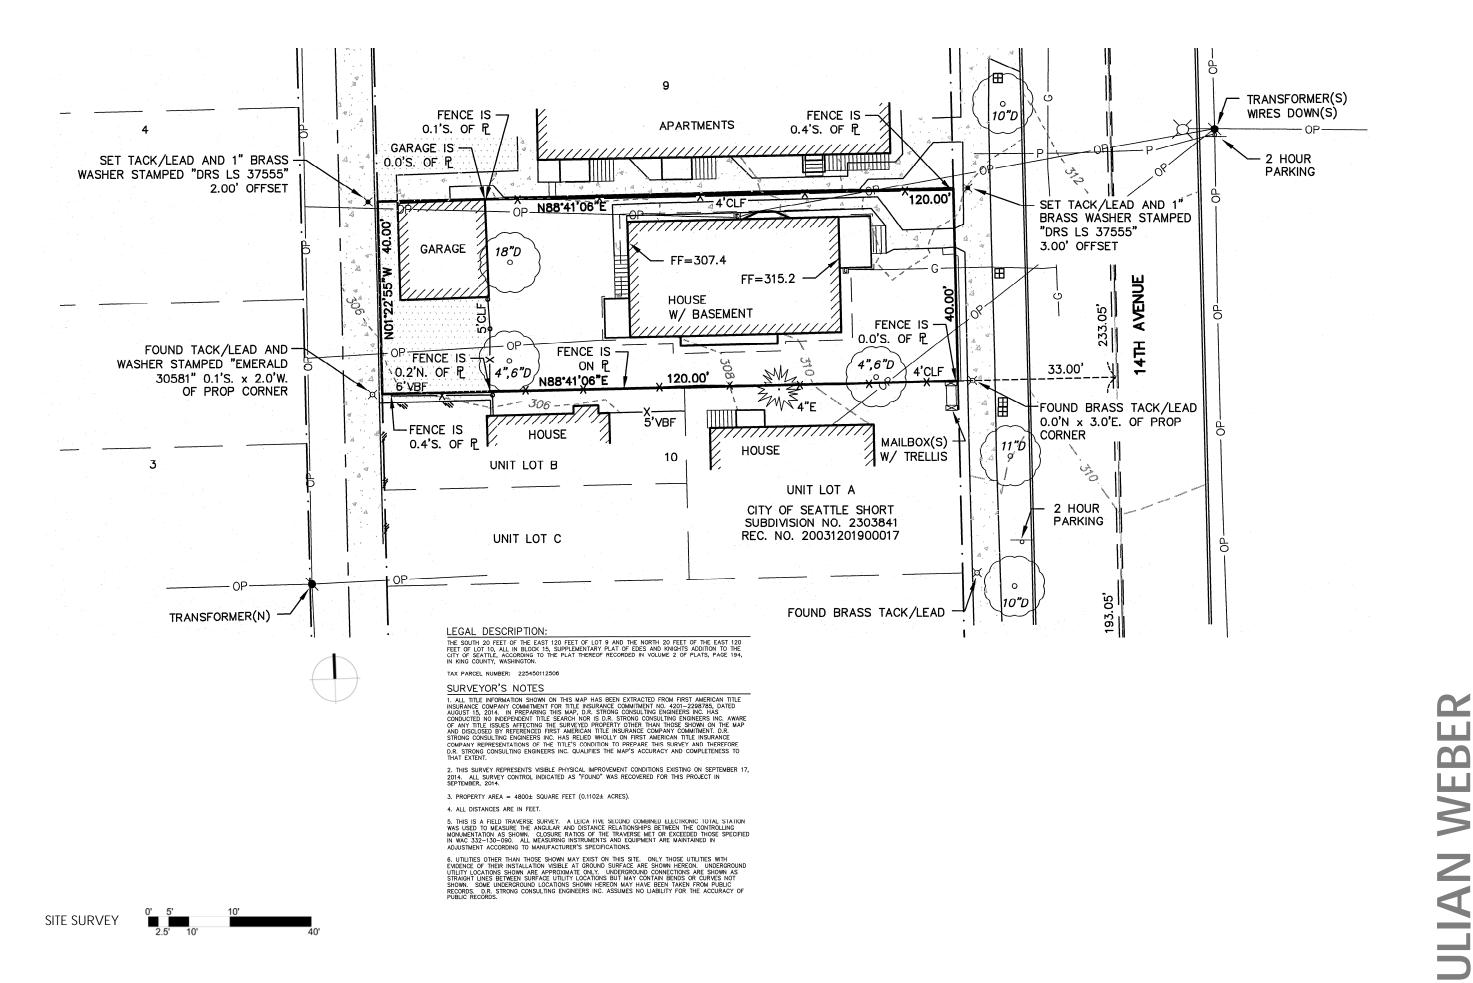

#### 3. Existing Site Conditions:

A drawing of existing site conditions, indicating topography and other physical features and location of structures and prominent landscape elements on the site can be found on page 6.