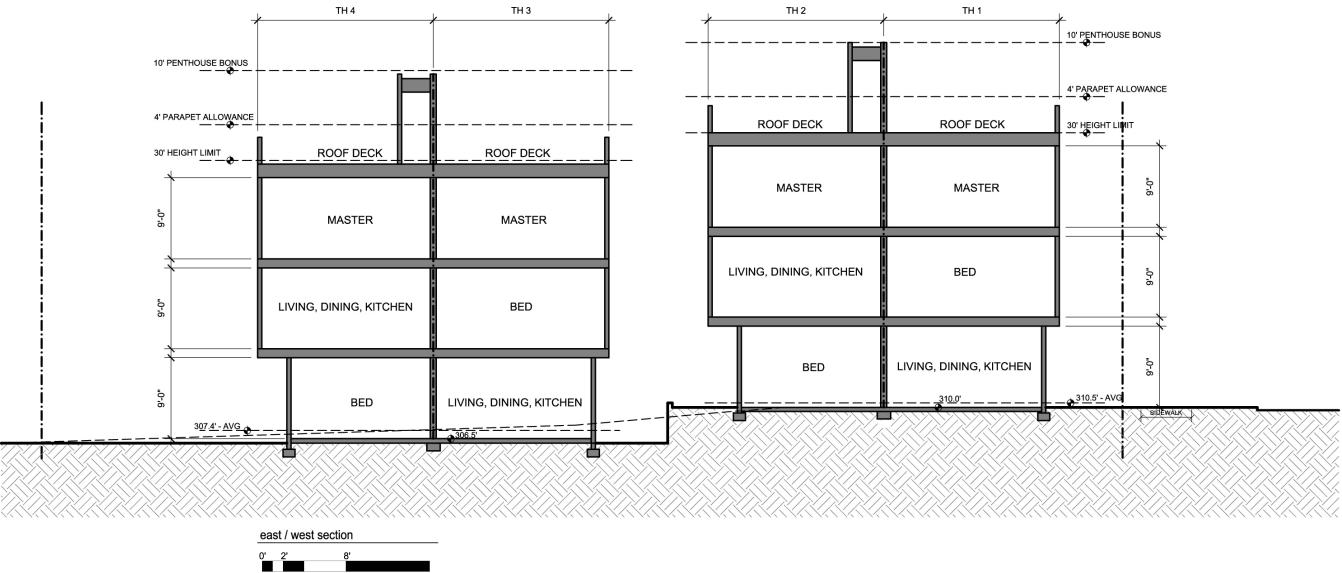

#### DC2. Architectural Concept

**Massing:** We have utilized decks, open railings, and varying parapet heights to add modulation and reduce the massing of each building. The penthouses have been pulled away from the street façade to reduce the scale of the project and its presence on the street.

#### DC3. Open Space Concept

**Building-Open Space Relationship:** We designed this project to take advantage of all the surrounding sides of the project. Each side can be occupied and creates exterior space at the ground level to service the functions of the interior program. Open balconies are used on the upper floors to allow for more access to the exterior space. We also included the use of the roof as a accessible deck that adds to the utilization of the exterior space.

### PLANS 11

|        | AREA SUMMARY - TH | AREA SUMMARY - TH 1 |  |  |
|--------|-------------------|---------------------|--|--|
| 438 SF | FIRST FLOOR       | 438 SF              |  |  |
| 98 SF  | SECOND FLOOR      | 542 SF              |  |  |
| 51 SF  | THIRD FLOOR       | 481 SF              |  |  |
| ) SF   | TOTAL             | 1,461 SF            |  |  |
| _      |                   | 52 SF DECKS         |  |  |

## ELEVATIONS 15

3715 S HUDSON ST. SUITE 105 SEATTLE, WA 98118 | P: 206.953.1305 | www.julianweberad.com

## ELEVATIONS 16

16'

JLIAN WEBER

**JLIAN WEBER** 

#3018876 917 14th AVE. STREAMLINED DESIGN REVIEW November 24, 2014