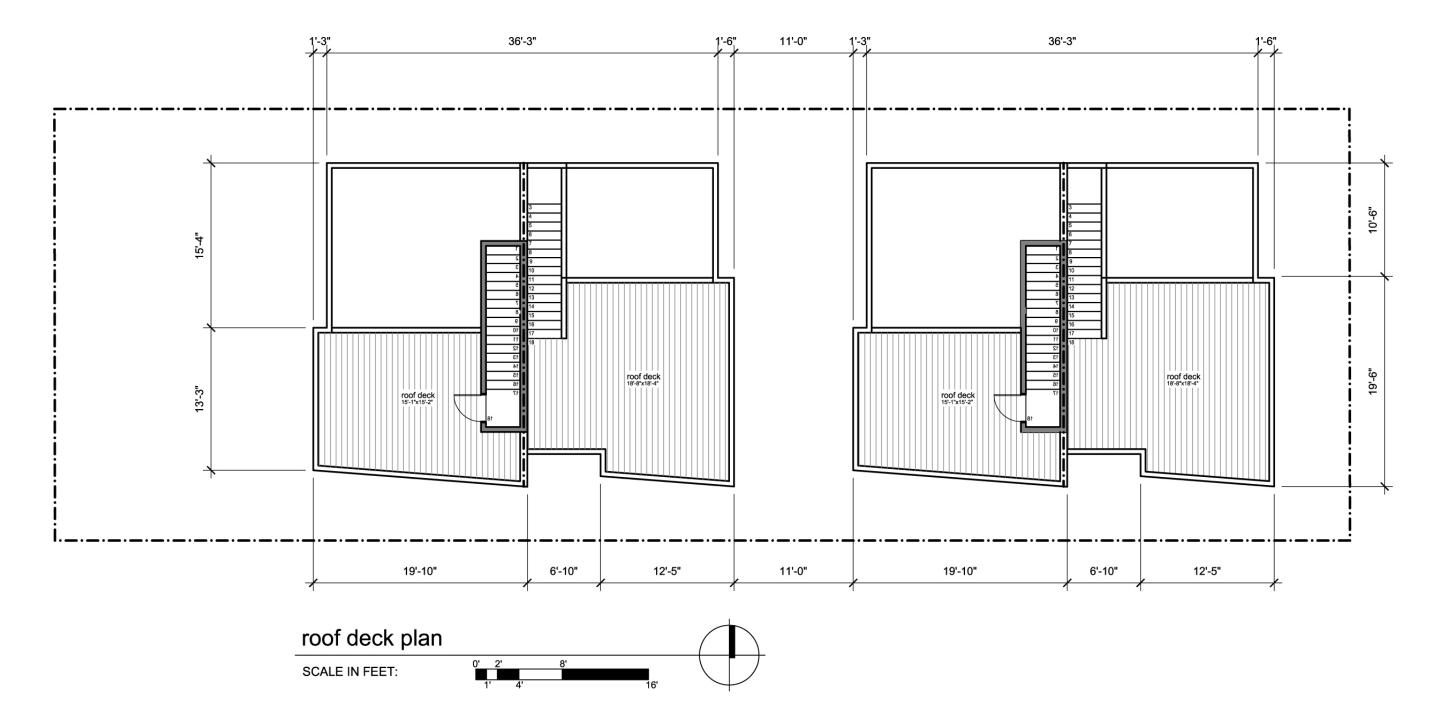

#### DC3. Open Space Concept

**Building-Open Space Relationship:** We designed this project to take advantage of all the surrounding sides of the project. Each side can be occupied and creates exterior space at the ground level to service the functions of the interior program. Open balconies are used on the upper floors to allow for more access to the exterior space. We also included the use of the roof as a accessible deck that adds to the utilization of the exterior space.