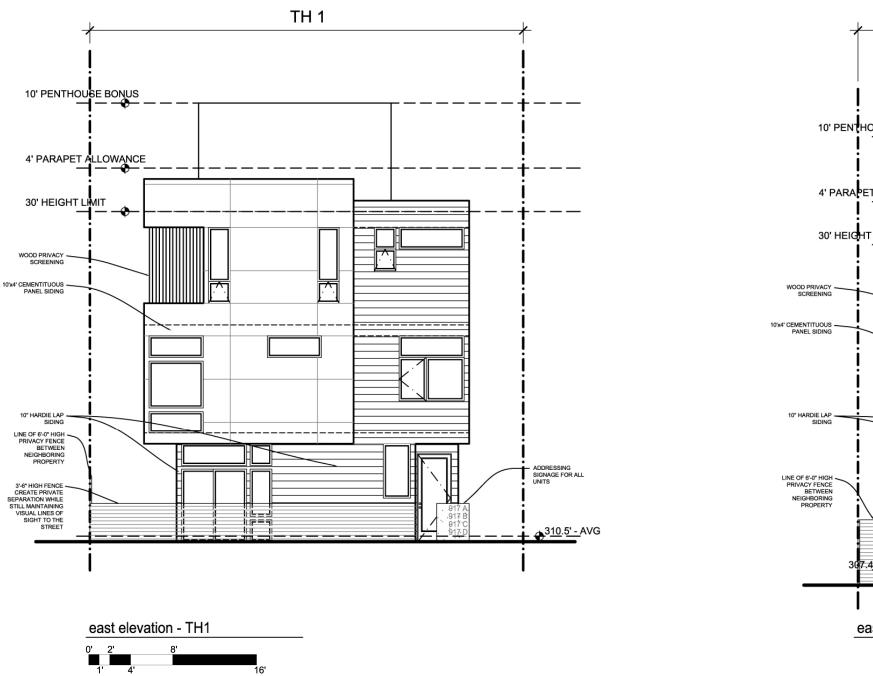

#### **Key Metrics:**

- . Lot size: 4,800 SF
- . Total Building Area: 6,039 SF

Structure Height: 30' + 4' Parapet Allowance

**Parking Stalls:** (4) open parking stalls 12th Avenue (Urban Center Village)

- Units: 4
- . **FAR:** 4,800 SF X 1.2 (BUILT GREEN) = 5,760 SF (INSIDE FACE OF WALLS)
  - Proposed FAR: 5,528 SF (under 232SF)

#### CS2. Urban Form and Pattern

Height, Bulk, and Scale: The design of this project took into account the street façade and neighboring buildings. With these three facades in mind there was an effort to bring the scale and height of the project down to a 3 story façade by pulling the penthouses away from the edges of the building so that their visual impact is reduced. In regards to the bulk of the project, by applying various modulated planes as well as color and material variation, this allows the façade to be broken up to reduce the mass of the building.

#### DC2. Architectural Concept

**Massing:** We have utilized decks, open railings, and varying parapet heights to add modulation and reduce the massing of each building. The penthouses have been pulled away from the street façade to reduce the scale of the project and its presence on the street.

**Signage:** Clear addressing signage is provided at the street face for all four units along the shared walkway. Our design incorporates a simplistic style, on which this signage is presented.

**Lighting:** Along the shared walkway lighting will be provided to insure safety and security as one transition through the site. Lighting will also be provided in all the exterior patios as a way to encourage users to occupy the outdoor space as much as possible at various hours throughout the day and night.

JULIAN WEBER Architecture + Design, LLC

HEIGHT CALCULATION PLAN

40,577.1 / 132 (LENGTH OF SIDES) = 307.4

AVERAGE GRADE = 307.4'

#### AVERAGE GRADE CALC - TH 1 & 2

311.0' x 39.00' (N) + 310.2' x 39.00' (S) + 309.1' x 27.0' (E) + 311.8' x 27.0' (W) 12,129 + 12,097.8 + 8,345.7 + 8,418.6 = 40,991.1 40,991.1 / 132 (LENGTH OF SIDES) = 310.5'