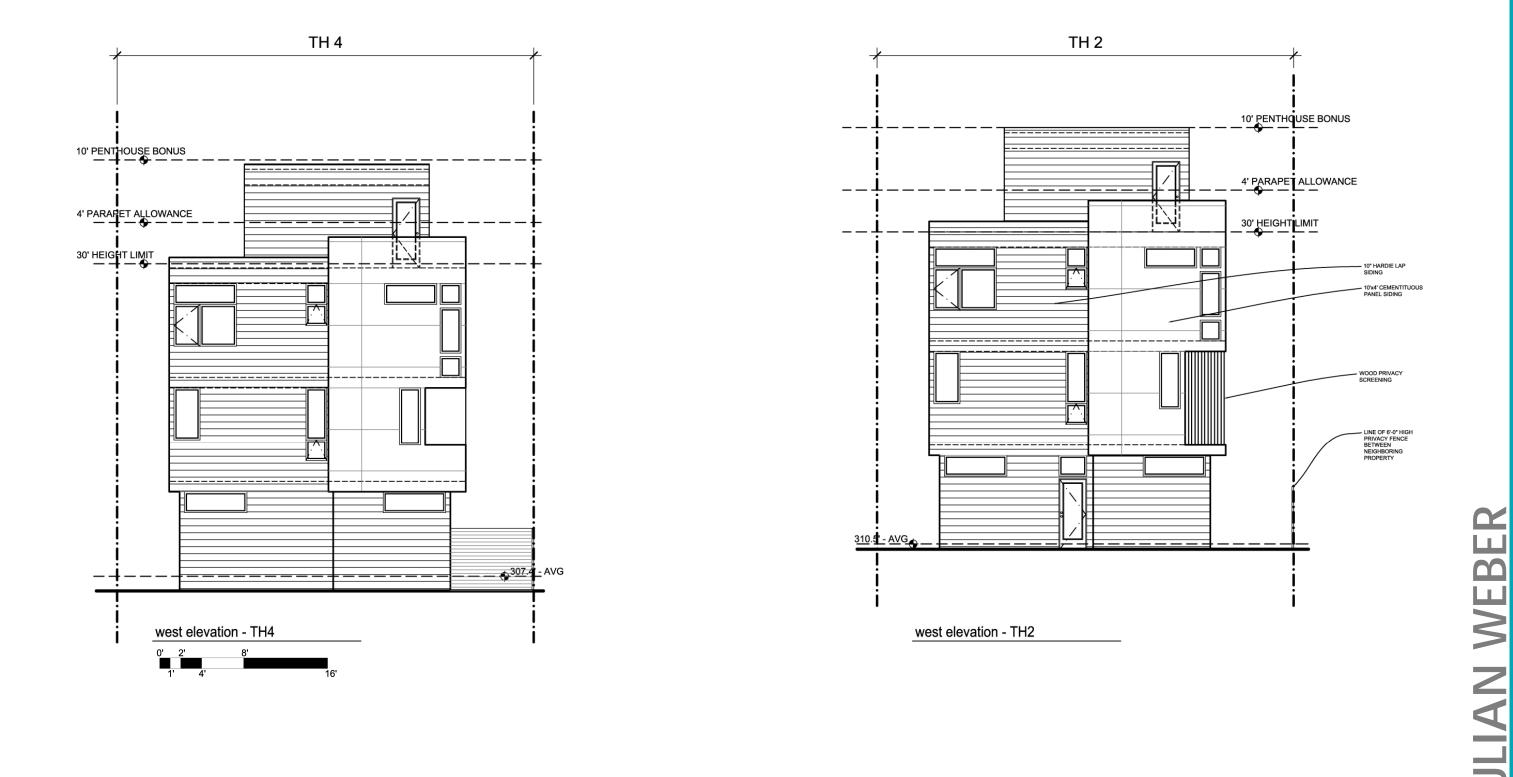

#### **Key Metrics:**

- . Lot size: 4,800 SF
- . Total Building Area: 6,039 SF

Structure Height: 30' + 4' Parapet Allowance

**Parking Stalls:** (4) open parking stalls 12th Avenue (Urban Center Village)

- Units: 4
- . **FAR:** 4,800 SF X 1.2 (BUILT GREEN) = 5,760 SF (INSIDE FACE OF WALLS)
  - Proposed FAR: 5,528 SF (under 232SF)

#### CS2. Urban Form and Pattern

Height, Bulk, and Scale: The design of this project took into account the street façade and neighboring buildings. With these three facades in mind there was an effort to bring the scale and height of the project down to a 3 story façade by pulling the penthouses away from the edges of the building so that their visual impact is reduced. In regards to the bulk of the project, by applying various modulated planes as well as color and material variation, this allows the façade to be broken up to reduce the mass of the building.

#### DC2. Architectural Concept

**Massing:** We have utilized decks, open railings, and varying parapet heights to add modulation and reduce the massing of each building. The penthouses have been pulled away from the street façade to reduce the scale of the project and its presence on the street.

JULIAN WEBER Architecture + Design, LLC

HEIGHT CALCULATION PLAN

40,577.1 / 132 (LENGTH OF SIDES) = 307.4

AVERAGE GRADE = 307.4'

#### AVERAGE GRADE CALC - TH 1 & 2

311.0' x 39.00' (N) + 310.2' x 39.00' (S) + 309.1' x 27.0' (E) + 311.8' x 27.0' (W) 12,129 + 12,097.8 + 8,345.7 + 8,418.6 = 40,991.1 40,991.1 / 132 (LENGTH OF SIDES) = 310.5'