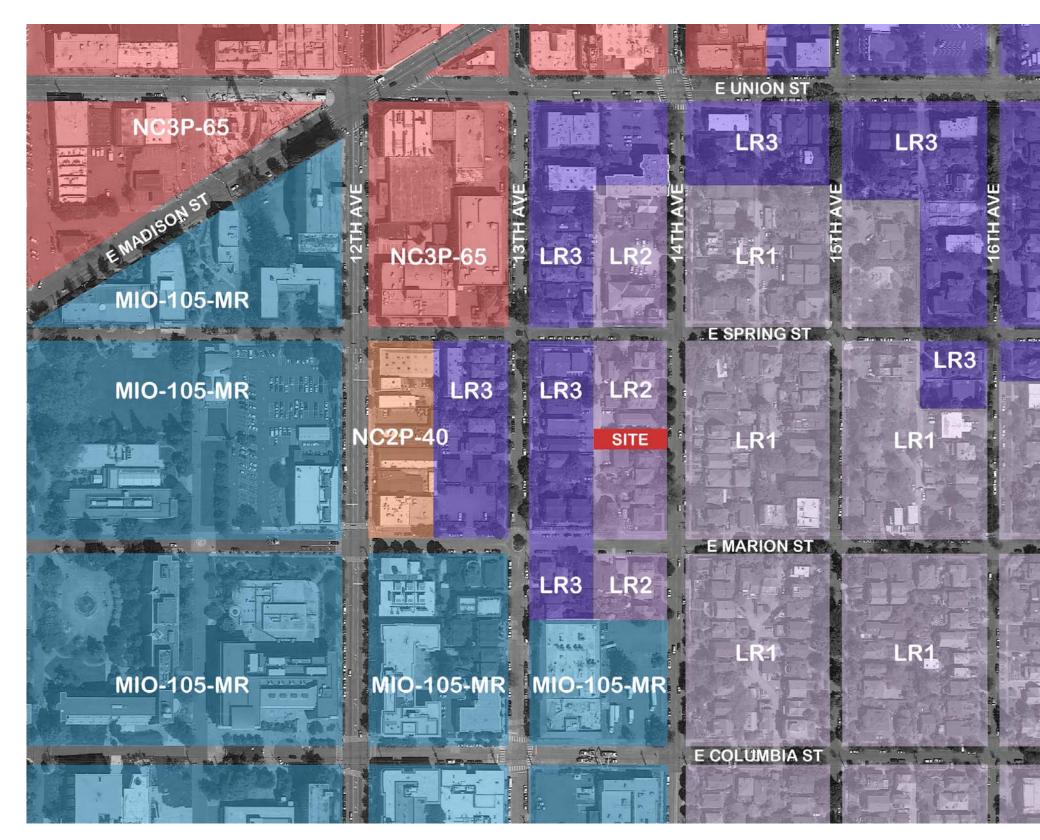

#### 2. Analysis of Context:

The structures surrounding this site consist of a mix of single family residence and multifamily residences between 2 and 3 stories. Views from the site focus on territorial views as well as potential views to the north and south.