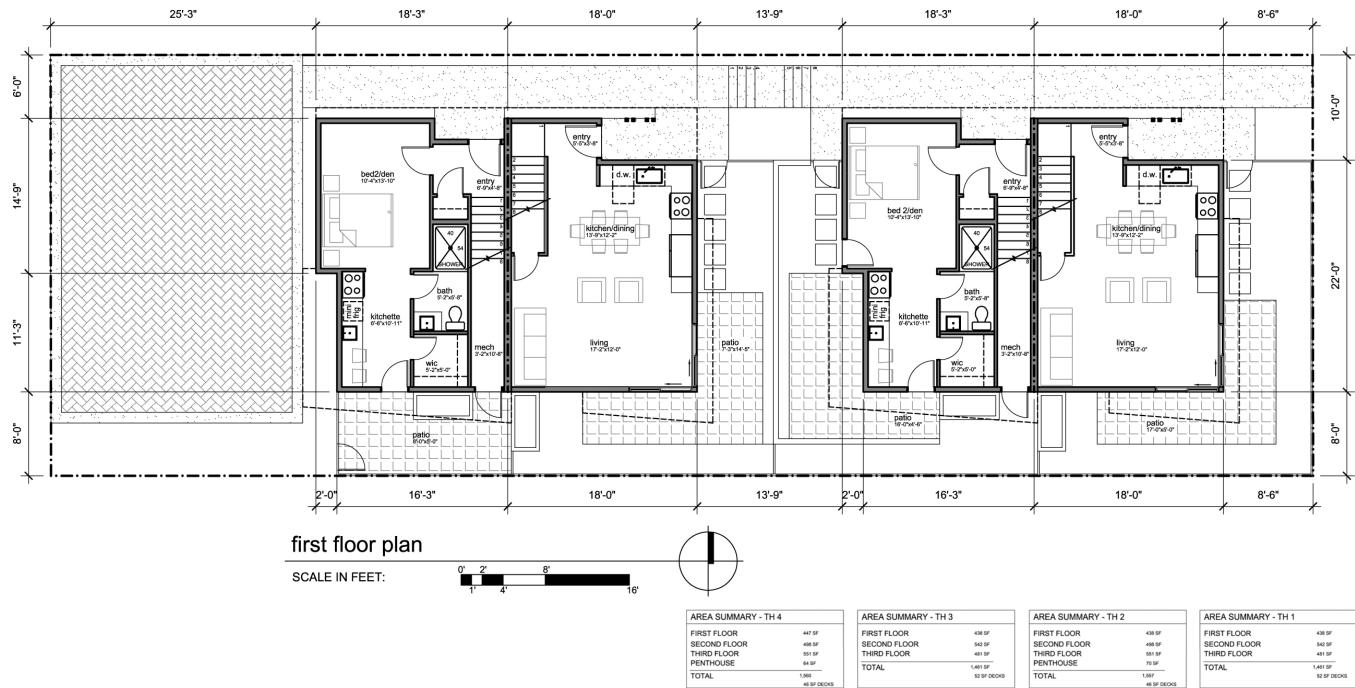

#### 1. Proposal

917 14th Ave is currently a lot with (1) SFR. The applicant proposes to demolish the existing SFR and develop the site with (4) townhouses.

#### **Key Metrics:**

- . Lot size: 4,800 SF
- . Total Building Area: 6,039 SF

Structure Height: 30' + 4' Parapet Allowance

**Parking Stalls:** (4) open parking stalls 12th Avenue (Urban Center Village)

- Units: 4
- . **FAR:** 4,800 SF X 1.2 (BUILT GREEN) = 5,760 SF (INSIDE FACE OF WALLS)
  - Proposed FAR: 5,528 SF (under 232SF)

#### 2. Analysis of Context:

The structures surrounding this site consist of a mix of single family residence and multifamily residences between 2 and 3 stories. Views from the site focus on territorial views as well as potential views to the north and south.

### PLANS 11

|        | AREA SUMMARY - TH | AREA SUMMARY - TH 1 |  |  |
|--------|-------------------|---------------------|--|--|
| 438 SF | FIRST FLOOR       | 438 SF              |  |  |
| 98 SF  | SECOND FLOOR      | 542 SF              |  |  |
| 51 SF  | THIRD FLOOR       | 481 SF              |  |  |
| ) SF   | TOTAL             | 1,461 SF            |  |  |
| _      |                   | 52 SF DECKS         |  |  |