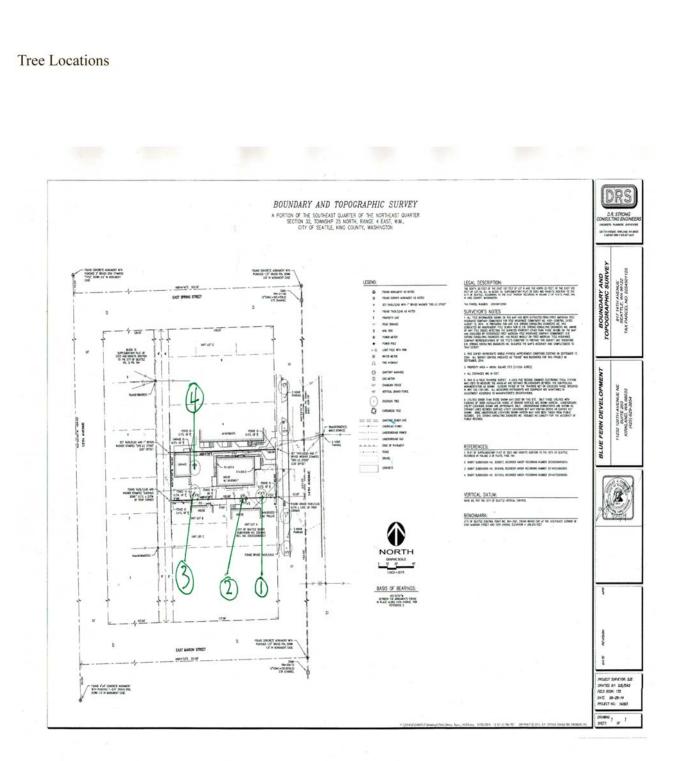

## WINDOW PLACEMENT 21

917 14th Ave Seattle, WA 98122 11/14/2014

ARBORIST REPORT

30f6

917 14th Ave Seattle, WA 98122 11/14/2014

| Tree # | Species | Size (diameter inches) | Exceptional |
|--------|---------|------------------------|-------------|
| 1.     | PRSE    | 11                     | No          |
| 2.     | THOC    | 4                      | Yes         |
| 3.     | PRSE    | 8                      | No          |
| 4.     | CRCR    | 23.3                   | No          |

### **Trees on site**

cockspur hawthorn, *Cratagegus crusgalli*, CRCR American arborvitae, *Thuja occcidentalis*, THOC flowering cherry, *Prunus serrula*, PRSE

### Conclusions

Total number of Exceptional trees = 0 Total number of trees over 24" on site=0

John Uma

John Kenney Owner Steep Slope Tree Consulting ISA Certified Arborist/ Municipal Specialist # PN-6601AM ISA Qualified Tree Risk Assessor #510 Certificate in Stream Restoration