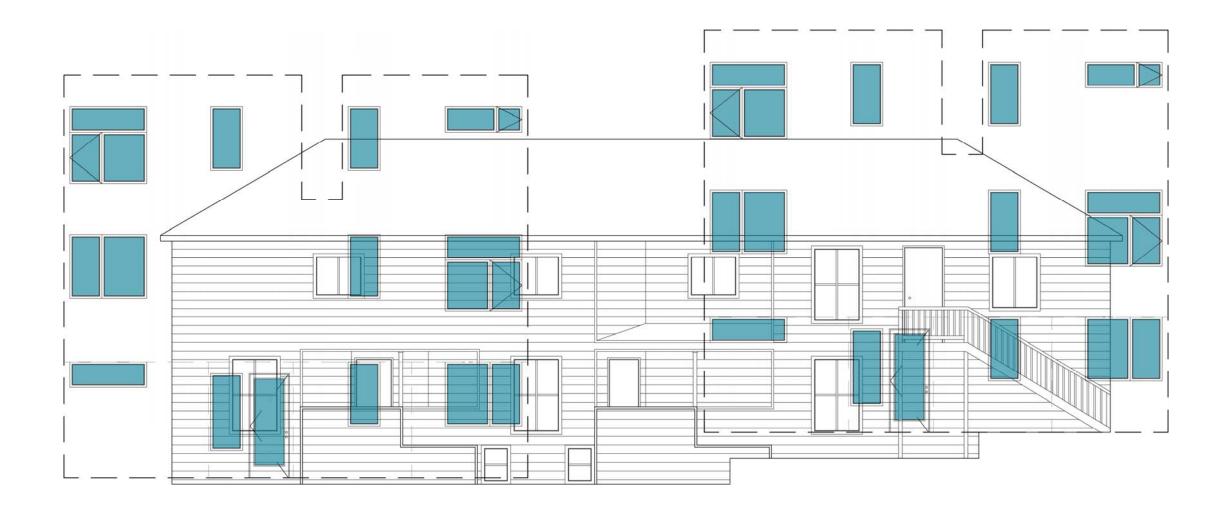

## WINDOW PLACEMENT 20

NEIGHBORING PROPERTY NORTH

#3018876 917 14th AVE. STREAMLINED DESIGN REVIEW November 24, 2014