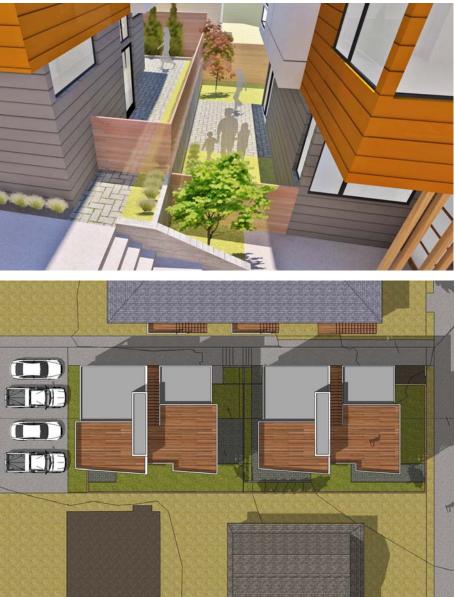

#### PL1. Open Space Connectivity

**Walkways & Connections:** The shared walkway that accesses all 4 units is located on the northern edge of the site because of an existing neighboring walkway which paired up with the new proposed path will create a more defined entrance to both the properties. The new walkway will be accentuated by a clear landscape design that will help liven the access corridor.

**Residential Edges:** The buffer between the neighboring buildings will consist of landscaped planting strips as well as fencing to create privacy as well as separation.

#### DC1. Projects uses and Activities

**Arrangement of Interior Uses:** The organization of the interior spaces is designed to maximize the use of the surrounding outdoor space, while maintaining privacy. Each dwelling unit has its own yard space separated by landscape planters and fencing allowing for separation between units.

#### DC3. Open Space Concept

**Building-Open Space Relationship:** We designed this project to take advantage of all the surrounding sides of the project. Each side can be occupied and creates exterior space at the ground level to service the functions of the interior program. Open balconies are used on the upper floors to allow for more access to the exterior space. We also included the use of the roof as a accessible deck that adds to the utilization of the exterior space.