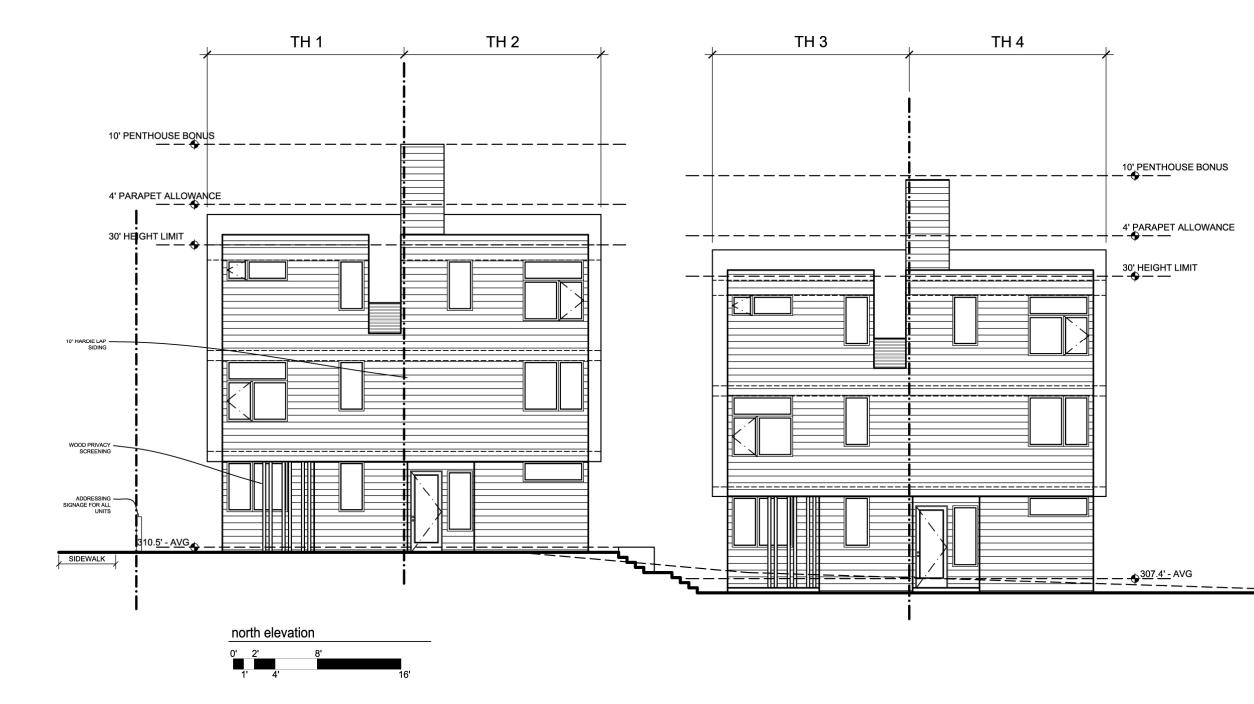

#### **Key Metrics:**

- . Lot size: 4,800 SF
- . Total Building Area: 6,039 SF

Structure Height: 30' + 4' Parapet Allowance

**Parking Stalls:** (4) open parking stalls 12th Avenue (Urban Center Village)

- Units: 4
- . **FAR:** 4,800 SF X 1.2 (BUILT GREEN) = 5,760 SF (INSIDE FACE OF WALLS)
  - Proposed FAR: 5,528 SF (under 232SF)

#### CS2. Urban Form and Pattern

Height, Bulk, and Scale: The design of this project took into account the street façade and neighboring buildings. With these three facades in mind there was an effort to bring the scale and height of the project down to a 3 story façade by pulling the penthouses away from the edges of the building so that their visual impact is reduced. In regards to the bulk of the project, by applying various modulated planes as well as color and material variation, this allows the façade to be broken up to reduce the mass of the building.

#### DC2. Architectural Concept

**Massing:** We have utilized decks, open railings, and varying parapet heights to add modulation and reduce the massing of each building. The penthouses have been pulled away from the street façade to reduce the scale of the project and its presence on the street.

**Scale and Texture:** We designed this project to utilize various materials to accentuate the different parts of the project. The dark lap siding on the base of the each building delineates the street level from the upper levels which utilize a lighter lap siding as well as Hardie paneling. The difference in scales of the lap siding to the paneling brings another level of distinction to the façade which the accents of the wood screening in the more private interior programs.

**Signage:** Clear addressing signage is provided at the street face for all four units along the shared walkway. Our design incorporates a simplistic style, on which this signage is presented.

**Lighting:** Along the shared walkway lighting will be provided to insure safety and security as one transition through the site. Lighting will also be provided in all the exterior patios as a way to encourage users to occupy the outdoor space as much as possible at various hours throughout the day and night.

## ELEVATIONS 15

3715 S HUDSON ST. SUITE 105 SEATTLE, WA 98118 | P: 206.953.1305 | www.julianweberad.com

## ELEVATIONS 16

16'

JLIAN WEBER

**JLIAN WEBER** 

#3018876 917 14th AVE. STREAMLINED DESIGN REVIEW November 24, 2014