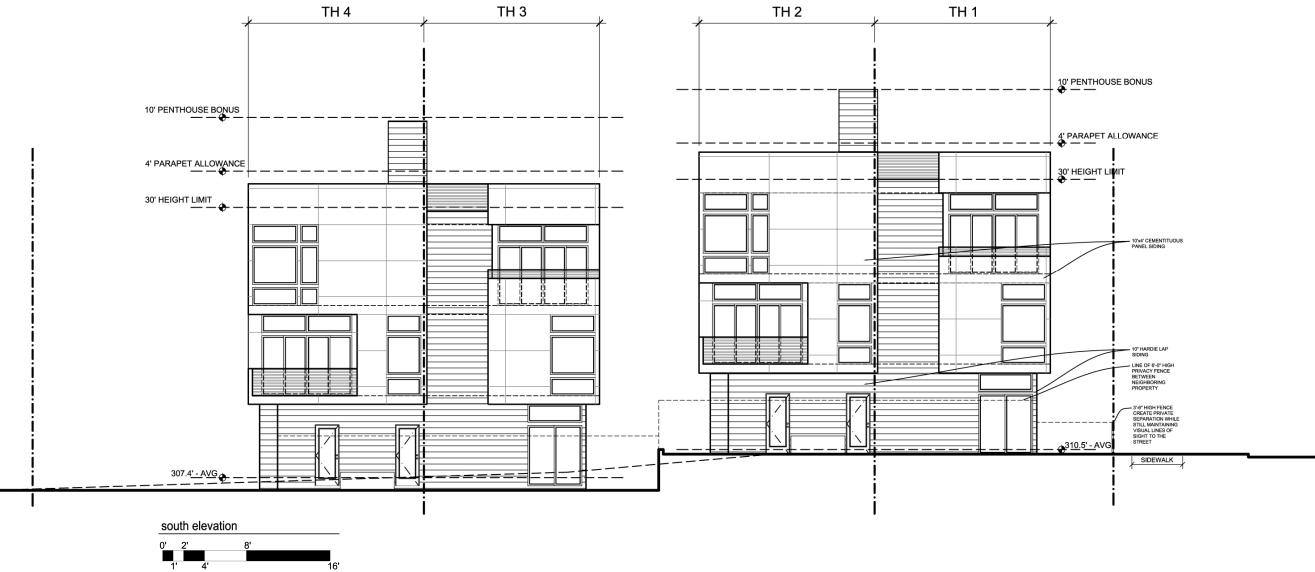

#### **Key Metrics:**

- . Lot size: 4,800 SF
- . Total Building Area: 6,039 SF

Structure Height: 30' + 4' Parapet Allowance

**Parking Stalls:** (4) open parking stalls 12th Avenue (Urban Center Village)

- Units: 4
- . **FAR:** 4,800 SF X 1.2 (BUILT GREEN) = 5,760 SF (INSIDE FACE OF WALLS)
  - Proposed FAR: 5,528 SF (under 232SF)

#### CS2. Urban Form and Pattern

Height, Bulk, and Scale: The design of this project took into account the street façade and neighboring buildings. With these three facades in mind there was an effort to bring the scale and height of the project down to a 3 story façade by pulling the penthouses away from the edges of the building so that their visual impact is reduced. In regards to the bulk of the project, by applying various modulated planes as well as color and material variation, this allows the façade to be broken up to reduce the mass of the building.

#### DC2. Architectural Concept

**Massing:** We have utilized decks, open railings, and varying parapet heights to add modulation and reduce the massing of each building. The penthouses have been pulled away from the street façade to reduce the scale of the project and its presence on the street.

JULIAN WEBER Architecture + Design, LLC

HEIGHT CALCULATION PLAN

40,577.1 / 132 (LENGTH OF SIDES) = 307.4

AVERAGE GRADE = 307.4'

#### AVERAGE GRADE CALC - TH 1 & 2

311.0' x 39.00' (N) + 310.2' x 39.00' (S) + 309.1' x 27.0' (E) + 311.8' x 27.0' (W) 12,129 + 12,097.8 + 8,345.7 + 8,418.6 = 40,991.1 40,991.1 / 132 (LENGTH OF SIDES) = 310.5'