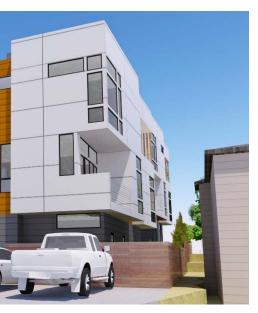

#### CS2. Urban Form and Pattern

Height, Bulk, and Scale: The design of this project took into account the street façade and neighboring buildings. With these three facades in mind there was an effort to bring the scale and height of the project down to a 3 story façade by pulling the penthouses away from the edges of the building so that their visual impact is reduced. In regards to the bulk of the project, by applying various modulated planes as well as color and material variation, this allows the façade to be broken up to reduce the mass of the building.

Architectural and Façade Composition: The composition of the façade utilizes various façade planes to help distinguish the difference in interior spaces, as well as a subtle use of color to distinguish itself from the neighboring properties. The southeast portion of the street façade bumps out to accent the corner feature through its massing as well as by its contrasting material change.

**Scale and Texture:** We designed this project to utilize various materials to accentuate the different parts of the project. The dark lap siding on the base of the each building delineates the street level from the upper levels which utilize a lighter lap siding as well as Hardie paneling. The difference in scales of the lap siding to the paneling brings another level of distinction to the façade which the accents of the wood screening in the more private interior programs.