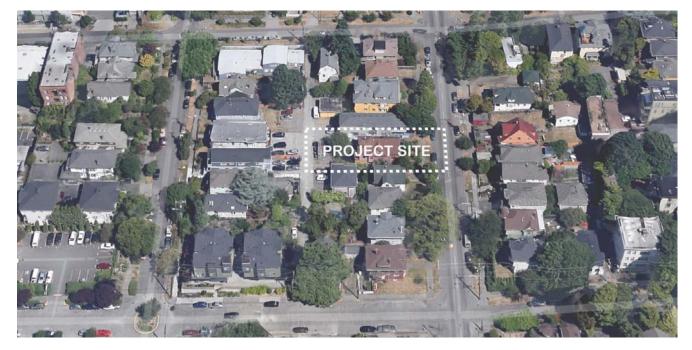

#### 2. Analysis of Context:

The structures surrounding this site consist of a mix of single family residence and multifamily residences between 2 and 3 stories. Views from the site focus on territorial views as well as potential views to the north and south.

#### 3. Existing Site Conditions:

A drawing of existing site conditions, indicating topography and other physical features and location of structures and prominent landscape elements on the site can be found on page 6.