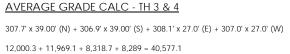

#### AVERAGE GRADE CALC - TH 1 & 2

311.0' x 39.00' (N) + 310.2' x 39.00' (S) + 309.1' x 27.0' (E) + 311.8' x 27.0' (W) 12,129 + 12,097.8 + 8,345.7 + 8,418.6 = 40,991.1 40,991.1 / 132 (LENGTH OF SIDES) = 310.5'