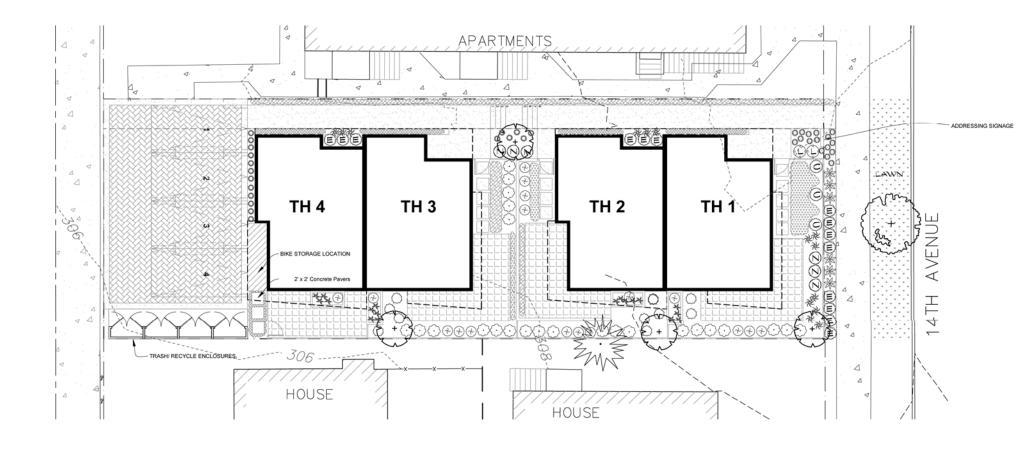

#### 4. Site Plan:

A preliminary site plan including proposed structures, open spaces, and vehicular circulation can be found on page 7. A preliminary landscape plan can be found on page 8.

#### PL4. Active Transportation

**Planning Ahead for Bicycles:** Bike storage location has been provided adjacent to other shared amenity areas such as the open parking, and trash/recycling enclosures. This location makes it easy for cyclists to access, retrieve, and store their bicycles without disrupting other residents.