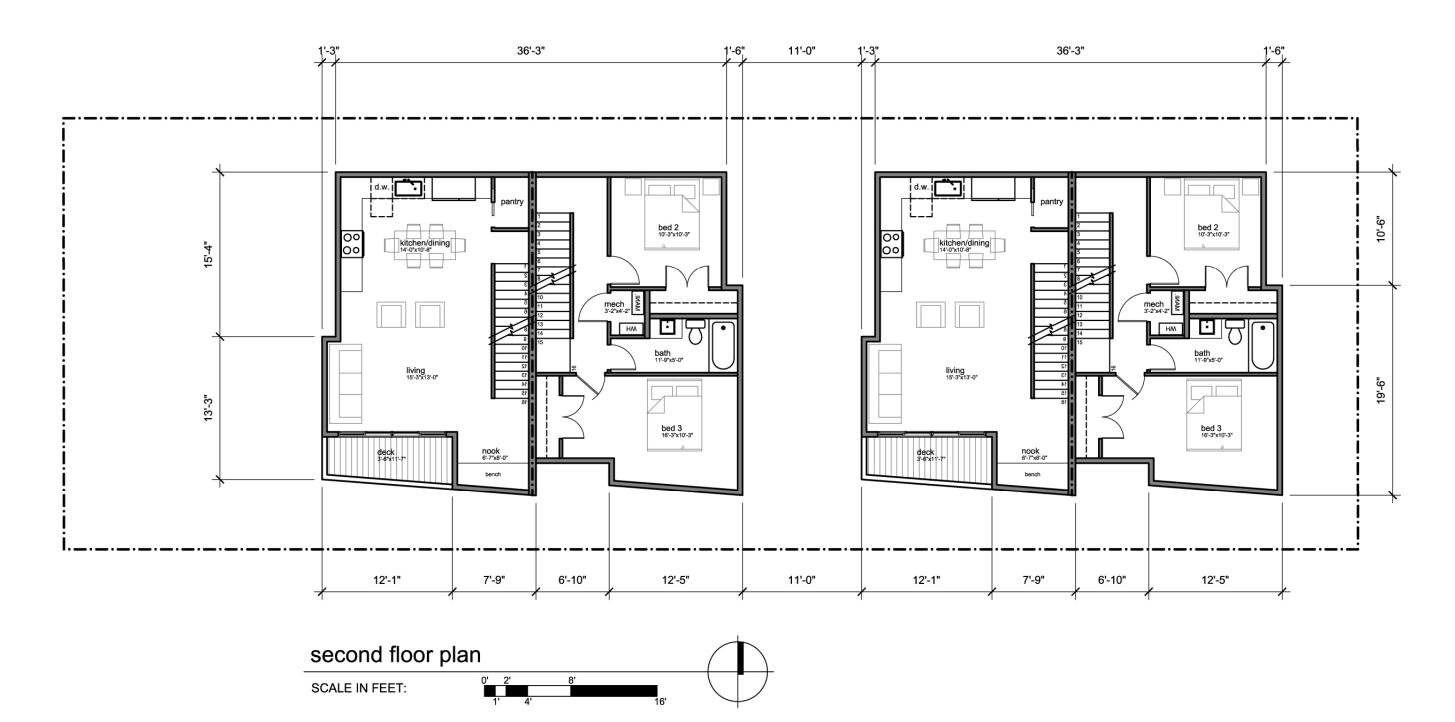

#### 6. Architectural Concept:

This project prioritizes views towards the north west. The massing is staggered to clearly define units and allow for corner openings and well defined entries.

CONTEXT 3

14th AVE LOOKING EAST

#### CS2. Urban Form and Pattern

Height, Bulk, and Scale: The design of this project took into account the street façade and neighboring buildings. With these three facades in mind there was an effort to bring the scale and height of the project down to a 3 story façade by pulling the penthouses away from the edges of the building so that their visual impact is reduced. In regards to the bulk of the project, by applying various modulated planes as well as color and material variation, this allows the façade to be broken up to reduce the mass of the building.

#### DC2. Architectural Concept

**Massing:** We have utilized decks, open railings, and varying parapet heights to add modulation and reduce the massing of each building. The penthouses have been pulled away from the street façade to reduce the scale of the project and its presence on the street.

Architectural and Façade Composition: The composition of the façade utilizes various façade planes to help distinguish the difference in interior spaces, as well as a subtle use of color to distinguish itself from the neighboring properties. The southeast portion of the street façade bumps out to accent the corner feature through its massing as well as by its contrasting material change.

**Scale and Texture:** We designed this project to utilize various materials to accentuate the different parts of the project. The dark lap siding on the base of the each building delineates the street level from the upper levels which utilize a lighter lap siding as well as Hardie paneling. The difference in scales of the lap siding to the paneling brings another level of distinction to the façade which the accents of the wood screening in the more private interior programs.