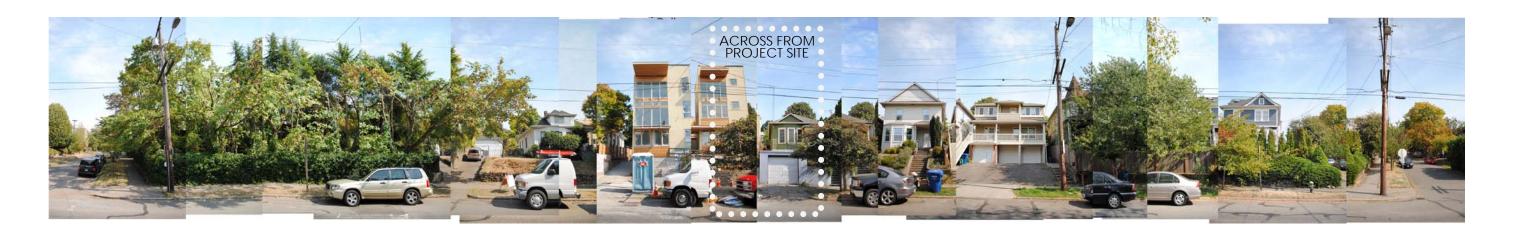

#### 6. Architectural Concept:

This project prioritizes views towards the north west. The massing is staggered to clearly define units and allow for corner openings and well defined entries.

CONTEXT 3

14th AVE LOOKING EAST

14th AVE LOOKING WEST