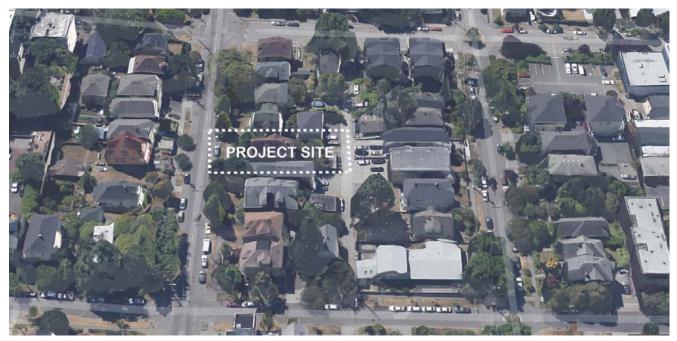

JULIAN WEBER Architecture + Design, LLC



SITE ANALYSIS DIAGRAM





LIAN WEBER

SITE ANALYSIS 2



#### AERIAL LOOKING NORTH



AERIAL LOOKING SOUTH

#### 1. Proposal

917 14th Ave is currently a lot with (1) SFR. The applicant proposes to demolish the existing SFR and develop the site with (4) townhouses.

#### **Key Metrics:**

- . Lot size: 4,800 SF
- . Total Building Area: 6,039 SF

Structure Height: 30' + 4' Parapet Allowance

**Parking Stalls:** (4) open parking stalls 12th Avenue (Urban Center Village)

- Units: 4
- . **FAR:** 4,800 SF X 1.2 (BUILT GREEN) = 5,760 SF (INSIDE FACE OF WALLS)
  - Proposed FAR: 5,528 SF (under 232SF)

#### 2. Analysis of Context:

The structures surrounding this site consist of a mix of single family residence and multifamily residences between 2 and 3 stories. Views from the site focus on territorial views as well as potential views to the north and south.

#### 3. Existing Si