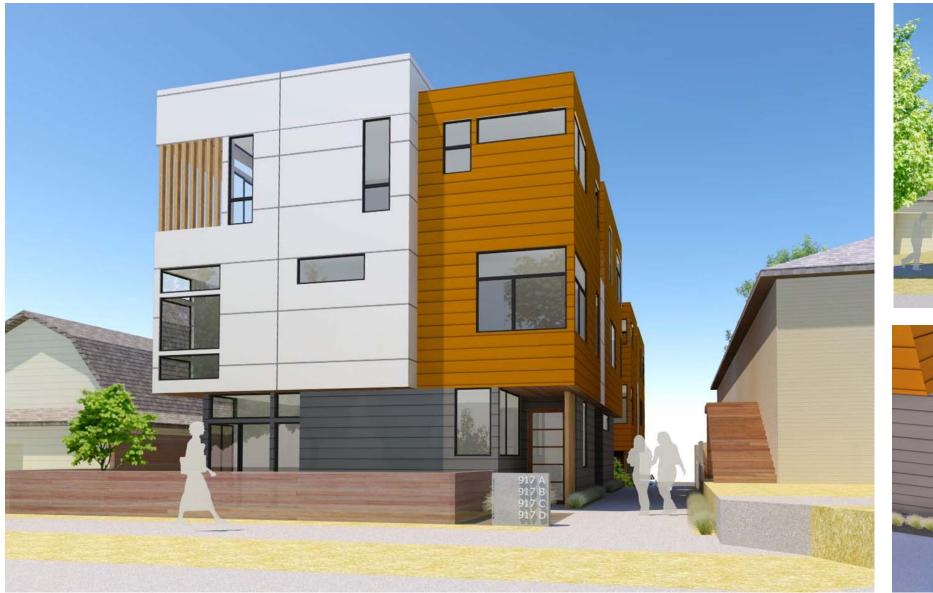

#### 6. Architectural Concept:

This project prioritizes views towards the north west. The massing is staggered to clearly define units and allow for corner openings and well defined entries.

CONTEXT 3

14th AVE LOOKING EAST

#### CS2. Urban Form and Pattern

Height, Bulk, and Scale: The design of this project took into account the street façade and neighboring buildings. With these three facades in mind there was an effort to bring the scale and height of the project down to a 3 story façade by pulling the penthouses away from the edges of the building so that their visual impact is reduced. In regards to the bulk of the project, by applying various modulated planes as well as color and material variation, this allows the façade to be broken up to reduce the mass of the building.

#### DC2. Architectural Concept

**Massing:** We have utilized decks, open railings, and varying parapet heights to add modulation and reduce the massing of each building. The penthouses have been pulled away from the street façade to reduce the scale of the project and its presence on the street.

Architectural and Façade Composition: The composition of the façade utilizes various façade planes to help distinguish the difference in interior spaces, as well as a subtle use of color to distinguish itself from the neighboring properties. The southeast portion of the street façade bumps out to accent the corner feature through its massing as well as by its contrasting material change.

**Scale and Texture:** We designed this project to utilize various materials to accentuate the different parts of the project. The dark lap siding on the base of the each building delineates the street level from the upper levels which utilize a lighter lap siding as well as Hardie paneling. The difference in scales of the lap siding to the paneling brings another level of distinction to the façade which the accents of the wood screening in the more private interior programs.