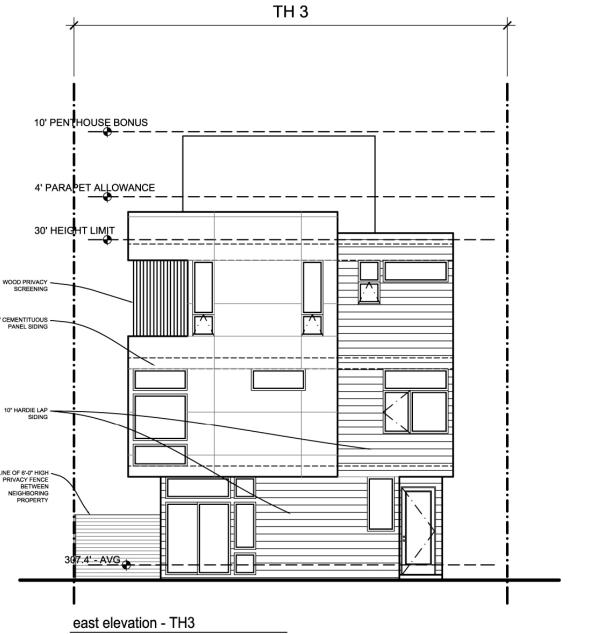

#### **Key Metrics:**

- . Lot size: 4,800 SF
- . Total Building Area: 6,039 SF

Structure Height: 30' + 4' Parapet Allowance

**Parking Stalls:** (4) open parking stalls 12th Avenue (Urban Center Village)

- Units: 4
- . **FAR:** 4,800 SF X 1.2 (BUILT GREEN) = 5,760 SF (INSIDE FACE OF WALLS)
  - Proposed FAR: 5,528 SF (under 232SF)

#### CS2. Urban Form and Pattern

Height, Bulk, and Scale: The design of this project took into account the street façade and neighboring buildings. With these three facades in mind there was an effort to bring the scale and height of the project down to a 3 story façade by pulling the penthouses away from the edges of the building so that their visual impact is reduced. In regards to the bulk of the project, by applying various modulated planes as well as color and material variation, this allows the façade to be broken up to reduce the mass of the building.

#### DC2. Architectural Concept

**Massing:** We have utilized decks, open railings, and varying parapet heights to add modulation and reduce the massing of each building. The penthouses have been pulled away from the street façade to reduce the scale of the project and its presence on the street.

JULIAN WEBER Architecture + Design, LLC

HEIGHT CALCULATION PLAN

40,577.1 / 132 (LENGTH OF SIDES) = 307.4

AVERAGE GRADE = 307.4'