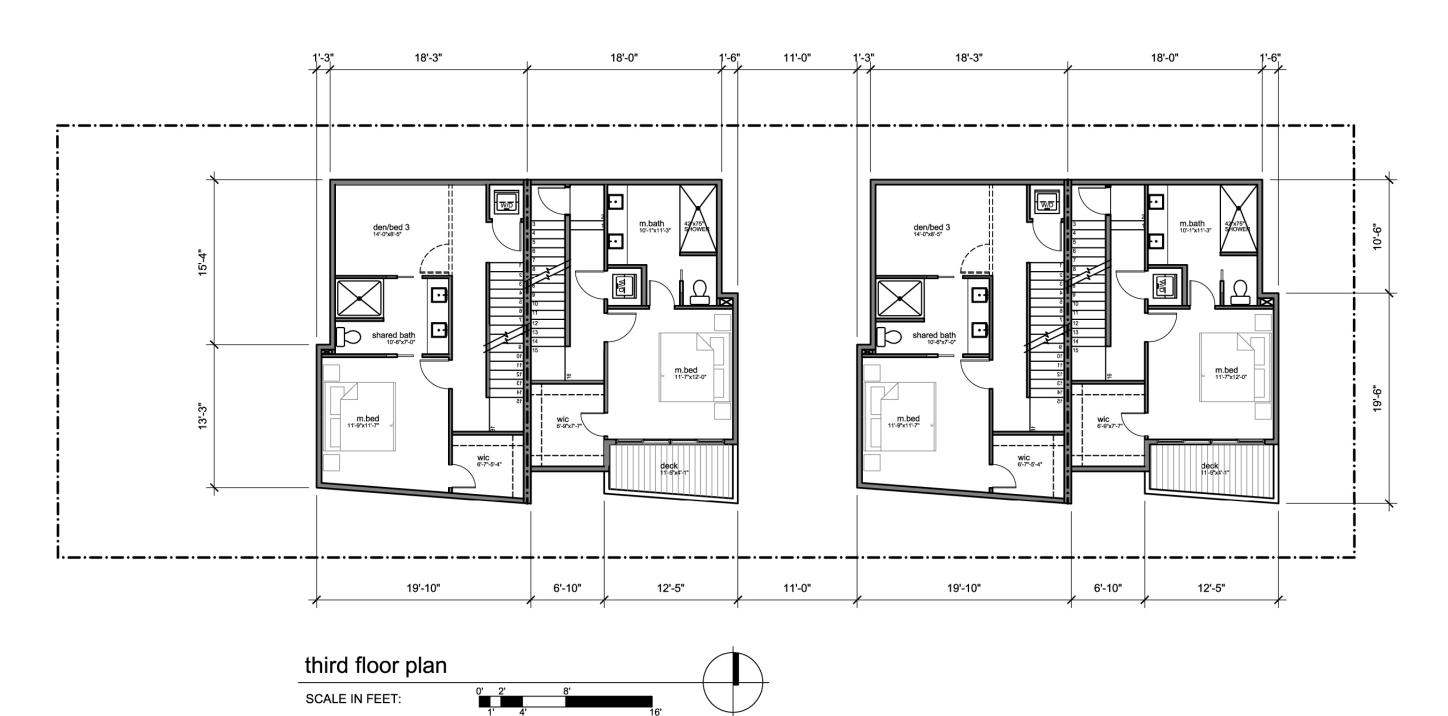

#### DC2. Architectural Concept

**Massing:** We have utilized decks, open railings, and varying parapet heights to add modulation and reduce the massing of each building. The penthouses have been pulled away from the street façade to reduce the scale of the project and its presence on the street.

Architectural and Façade Composition: The composition of the façade utilizes various façade planes to help distinguish the difference in interior spaces, as well as a subtle use of color to distinguish itself from the neighboring properties. The southeast portion of the street façade bumps out to accent the corner feature through its massing as well as by its contrasting material change.

**Scale and Texture:** We designed this project to utilize various materials to accentuate the different parts of the project. The dark lap siding on the base of the each building delineates the street level from the upper levels which utilize a lighter lap siding as well as Hardie paneling. The difference in scales of the lap siding to the paneling brings another level of distinction to the façade which the accents of the wood screening in the more private interior programs.

#### DC3. Open Space Concept

**Building-Open Space Relationship:** We designed this project to take advantage of all the surrounding sides of the project. Each side can be occupied and creates exterior space at the ground level to service the functions of the interior program. Open balconies are used on the upper floors to allow for more access to the exterior space. We also included the use of the roof as a accessible deck that adds to the utilization of the exterior space.