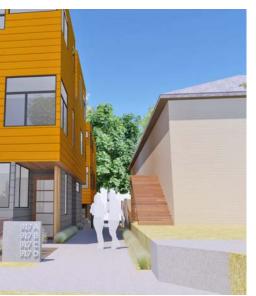

#### PL1. Open Space Connectivity

**Walkways & Connections:** The shared walkway that accesses all 4 units is located on the northern edge of the site because of an existing neighboring walkway which paired up with the new proposed path will create a more defined entrance to both the properties. The new walkway will be accentuated by a clear landscape design that will help liven the access corridor.

#### PL3. Street Level Interaction

**Entries:** Entries to each unit are clearly defined by the modulation along the north façade. These entrances are recessed off of the main shared walkway, as well as arranging the front street facing unit to have a clear line of sight to the sidewalk and street.

**Trees, Landscape and Hardscape Materials:** Utilizing a combination of hardscapes and softscapes as well as vegetation, our landscaping will help distinguish the units apart from each other as well as the shared walkway into the site. We also created a planting strip between the neighboring building to the north which will distinguish one property from the neighbor, while still create an inviting street presence.