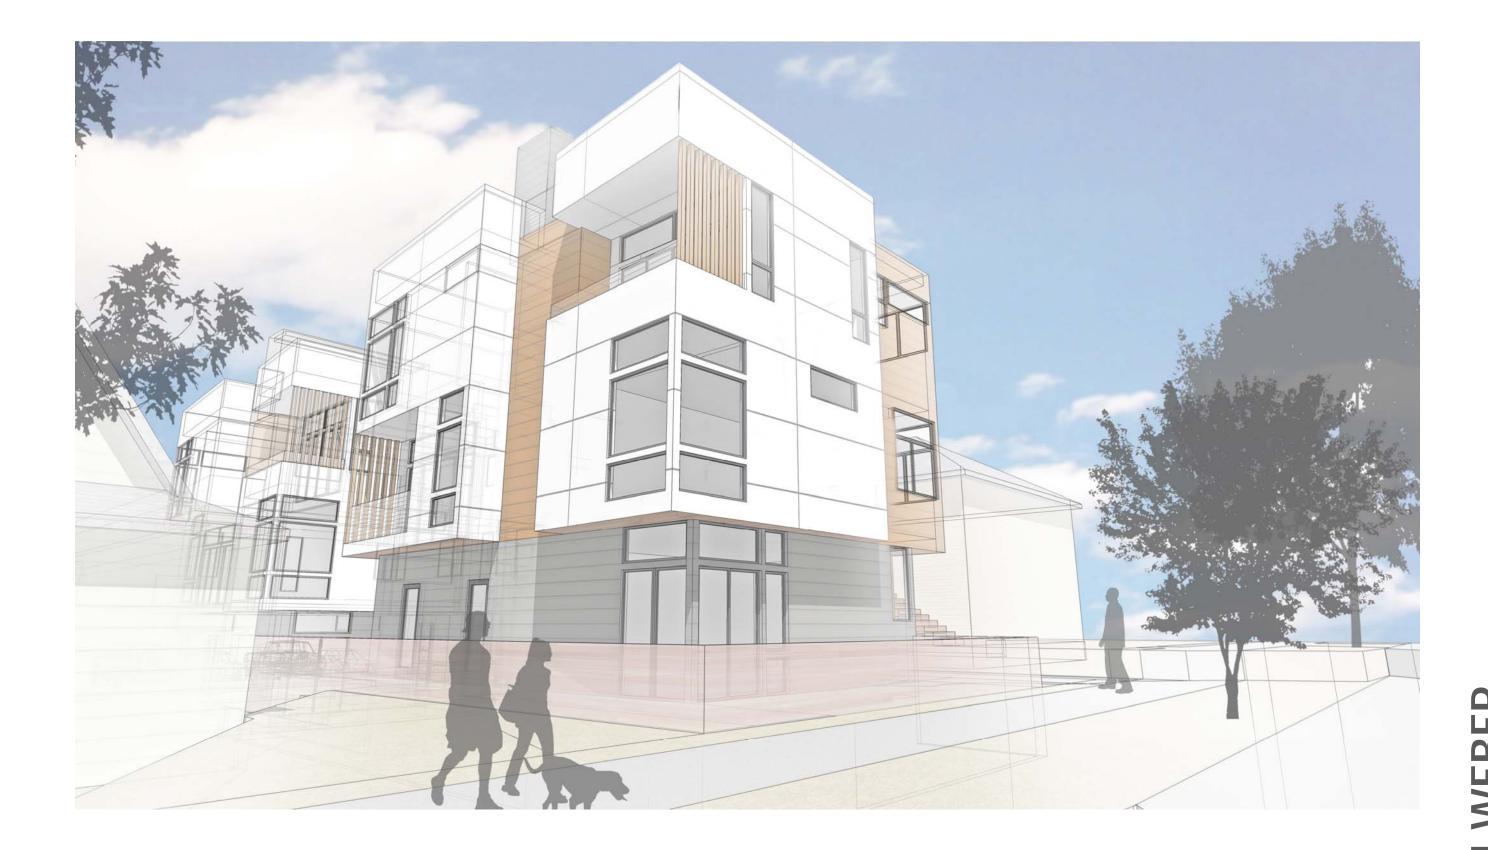

#### 1. Proposal

917 14th Ave is currently a lot with (1) SFR. The applicant proposes to demolish the existing SFR and develop the site with (4) townhouses.

#### 6. Architectural Concept:

This project prioritizes views towards the north west. The massing is staggered to clearly define units and allow for corner openings and well defined entries.

CONTEXT 3

14th AVE LOOKING EAST

#### CS2. Urban Form and Pattern

Height, Bulk, and Scale: The design of this project took into account the street façade and neighboring buildings. With these three facades in mind there was an effort to bring the scale and height of the project down to a 3 story façade by pulling the penthouses away from the edges of the building so that their visual impact is reduced. In regards to the bulk of the project, by applying various modulated planes as well as color and material variation, this allows the façade to be broken up to reduce the mass of the building.

#### DC2. Architectural Concept

**Massing:** We have utilized decks, open railings, and varying parapet heights to add modulation and reduce the massing of each building. The penthouses have been pulled away from the street façade to reduce the scale of the project and its presence on the street.

Architectural and Façade Composition: The composition of the façade utilizes various façade planes to help distinguish the difference in interior spaces, as well as a subtle use of color to distinguish itself from the neighboring properties. The southeast portion of the street façade bumps out to accent the corner feature through its massing as well as by its contrasting material change.

**Scale and Texture:** We designed this project to utilize various materials to accentuate the different parts of the project. The dark lap siding on the base of the each building delineates the street level from the upper levels which utilize a lighter lap siding as well as Hardie paneling. The difference in scales of the lap siding to the paneling brings another level of distinction to the façade which the accents of the wood screening in the more private interior programs.