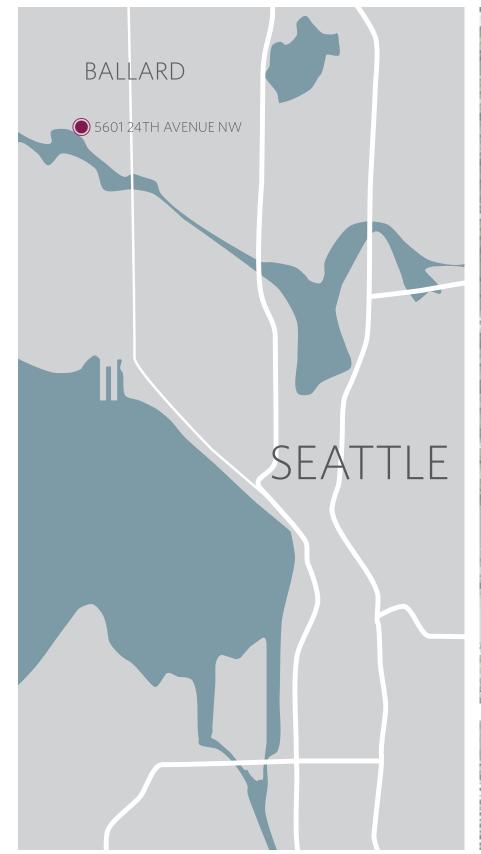

NUMBER OF PARKING SPACES: 65 (Residential Parking located on P1)

CONTEXT MAP | PROJECT SITE

AERIAL | PROJECT SITE

AERIAL MAP | ZONING AND EXISTING STRUCTURE MAP

PROJECT SITE | 5601 24th Ave. NW

Access to Bus Routes 17 | 18 | 29 | 40 | 44 | 61 | 62

Green Space

Eat & Drink

Shopping

Lifestyle

Library

AERIAL MAP | NEARBY AMENITIES

AERIAL MAP | SURROUNDING USES

The project site is located in the middle of a transitional area, between the mixed-use/retail core of Ballard to the southeast, and the predominantly low-rise, residential neighborhood to the north and west. The preferred massing option responds to this existing character by transitioning from a zero-lot-line urban massing along 24th Ave NW to a more residential character along 56th st. by setting back and stepping down the massing.