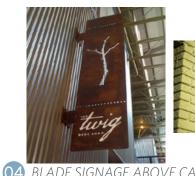

D-9 Commercial Signage: Signs should add interest to the street front environment and should be appropriate for the scale and character desired in the area.

Appropriately scaled commercial signage will be integrated into the elevation design of the retail façade and residential entry. Signage will be pedestrian oriented and unique to each retail establishment.