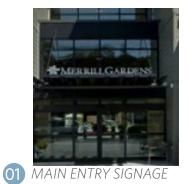

D-9 Commercial Signage: Signs should add interest to the street front environment and should be appropriate for the scale and character desired in the area.

Appropriately scaled commercial signage will be integrated into the elevation design of the retail façade and residential entry. Signage will be pedestrian oriented and unique to each retail establishment.