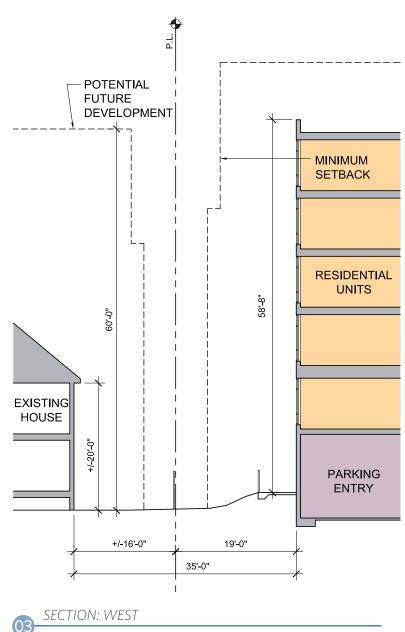

The board felt that the relationship to the neighboring house to the west was important, particularly in the treatment of the landscaping. The building is set back farther than required, and the upper levels are also set back to the north to minimizing over-shadowing of the neighbor's property. The landscaping on the west side of the property has been designed to provide visual privacy and screen the parking and utility access entries on that side of the building. Smaller trees and plantings have been selected to minimize overshadowing.

The building responds to the adjacent duplexes and low-rise apartments by providing larger-than-required setbacks and additional landscaping, which will mitigate the massing of the building and protect the neighbors' privacy. The building is also set back from the adjacent mixed-use building to the north to protect the neighbors' daylight access and privacy. The west end of the building is set back and stepped down to reduce the apparent massing facing the neighboring house. Windows directly facing neighboring buildings have been limited and arranged to protect privacy. Substantial landscaping is provided is the north and west setbacks to provide a buffer between neighboring buildings.

The parking garage entry is located at the far west end of the building on 56th St, where it will least interfere with pedestrian traffic and its appearance in the design of the facade will be minimized. This location is consistent with the neighborhood design guidelines, which prefer parking entries on east-west streets.