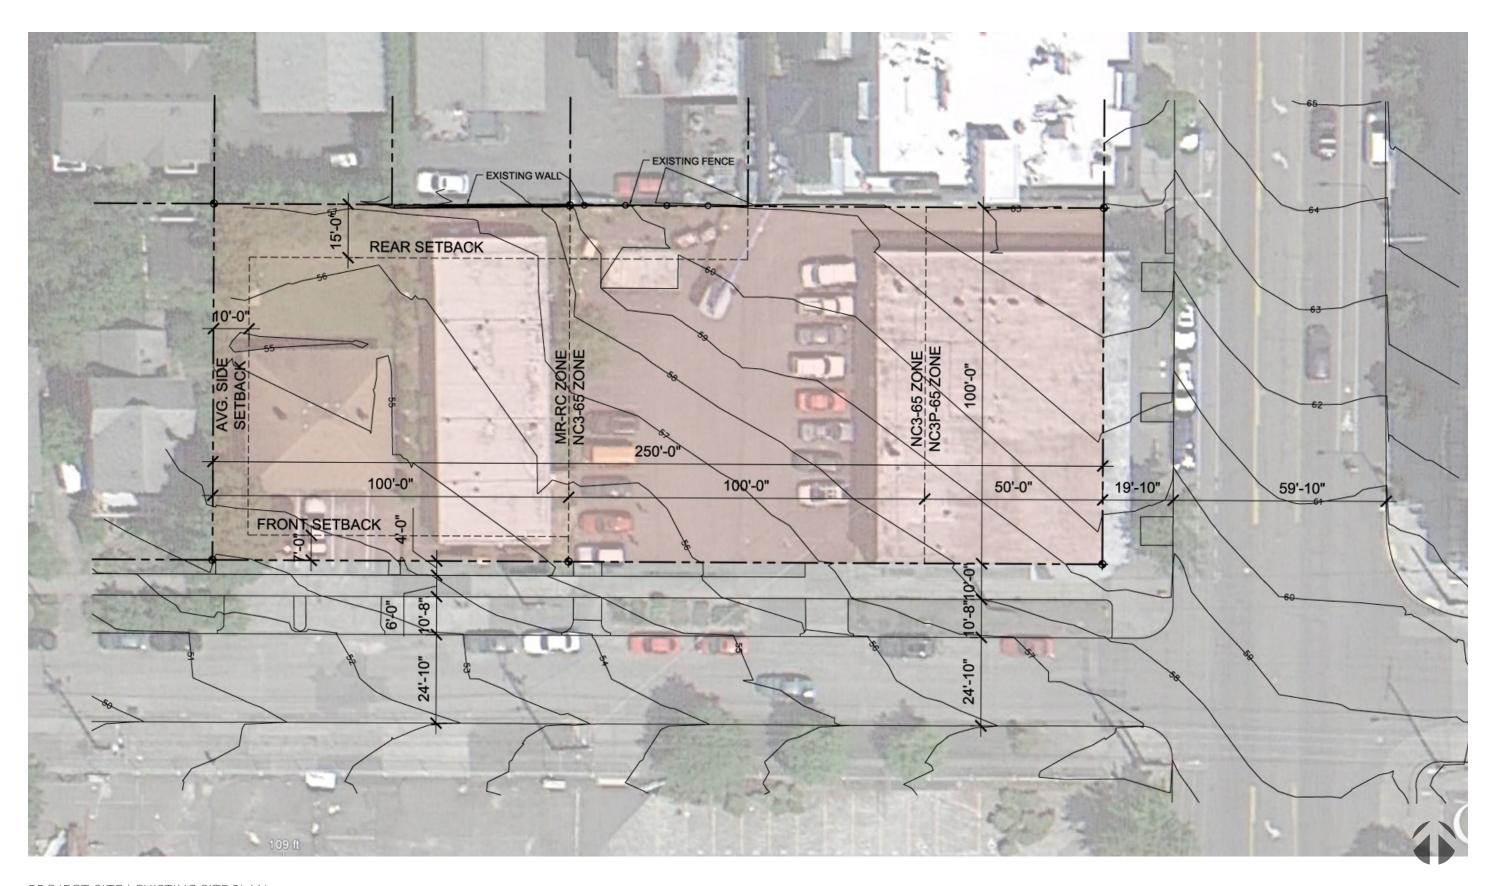

# ZONING OVERVIEW | MERRILL GARDENS AT BALLARD

SITE ADDRESS: 5601 24th Ave. NW | Seattle, WA 98107

PROJECT ZONE: NC3P-65, NC3-65, MR-RC

ZONING OVERLAYS: Ballard Hub Urban Village, Frequent Transit Service Area, Pedestrian Overlay (24th Ave. NW)

LOT AREA: 24,998 sf

# NC3-65/NC3-65P Zone:

| Code Standard                      | Code Description                                                                                   | Proposed:                               |
|------------------------------------|----------------------------------------------------------------------------------------------------|-----------------------------------------|
| Permitted Uses:                    | Uses Permitted Outright: Residential (Assisted Living), Retail                                     | Residential (Assisted Living), Retail   |
| SMC 23.47A.004                     |                                                                                                    |                                         |
| Street Level Uses:                 | Residential Uses may not occupy more than 20% of the street-level façade facing a                  | Compliant                               |
| SMC 23.47A.005                     | Pedestrian Street.                                                                                 | (100% Non-residential facing 24th Ave.) |
|                                    | Residential Uses may occupy 100% of the street-level where not facing a pedestrian street.         | Compliant                               |
| Street-Level Transparency:         | 60% of façade between 2' and 8' above the sidewalk shall be transparent for non-residential        | Compliant (see diagram)                 |
| SMC 23.47A.008.B.2                 | uses.                                                                                              |                                         |
| Street-Level Depth & Height:       | Depth of non-residential use: 30' avg., 15' min.                                                   | 37'-1" Depth                            |
| SMC 23.47A.008.B.3                 | Height of non-residential use: 13' min. floor-to-floor                                             | 16'-0" Flr-to-Flr Height                |
| Structure Height:                  | Maximum Height: 65' above average grade plane                                                      | 64'-6"                                  |
| SMC 23.47A.012                     |                                                                                                    |                                         |
| FAR:                               | Maximum FAR for all uses in a mixed-use building: 4.75                                             | 4.03 (see project data table)           |
| SMC 23.47A.013                     |                                                                                                    |                                         |
| Setback Requirements:              | At rear lot line abutting a residential zone: 15' setback for portions of the structure 13'-40' in | Compliant                               |
| SMC 23.47A.014                     | height. Additional 2' setback for every 10' above 40' height.                                      | Departure Requested for portion of uppe |
|                                    |                                                                                                    | level setback                           |
| Landscaping and Screening:         | Minimum green factor score: 0.30                                                                   | See Landscape Plans                     |
| SMC 23.47A.016                     | Street trees required.                                                                             |                                         |
| Amenity Areas:                     | Minimum 5% of gross residential floor area. Amenity areas shall be accessible to all residents     | Compliant                               |
| SMC 23.47A.024                     | and shall not be enclosed.                                                                         | (Roof deck - See Landscape Plans)       |
| Required Parking:                  | Residential uses: no parking required within an urban village and within a frequent transit        | 64 Residential Parking Spaces           |
| SMC 23.54.015 Table B              | service area                                                                                       |                                         |
|                                    | Non-residential uses: 1 space per 500 sf. No parking required for first 5,000 sf of each           |                                         |
|                                    | business in a pedestrian zone                                                                      |                                         |
| Bicycle Parking:                   | Residential: 1 per 4 dwelling units (long-term)                                                    | 26 long-term spaces (in parking garage) |
| SMC 23.54.015 Table E              | Retail: 1 per 12,000 sf (long-term) and 1 per 4,000 sf (short-term)                                | See landscape plans for short-term      |
| Parking Location and Access        | Parking shall not be located between the structure and the street.                                 | Compliant                               |
| SMC 23.47A.032                     | Parking within the structure at street level must be separated from the street by another          |                                         |
|                                    | use.                                                                                               |                                         |
| Solid Waste and Recycling Storage: | Residential: 575 sf for 100 units + 4 sf per each additional unit                                  | 609 sf trash/recycle room               |
| SMC 23.54.040                      | Retail: 82 sf for <5,000 sf of retail (-50% in mixed-use development)                              |                                         |

### MR-RC Zone:

| MR-RC Zone:                 |                                                                                                |                                   |
|-----------------------------|------------------------------------------------------------------------------------------------|-----------------------------------|
| Code Standard               | Code Description                                                                               | Provided:                         |
| Permitted Uses:             | Uses Permitted Outright: Residential (Assisted Living), Retail                                 | Assisted Living                   |
| SMC 23.45.504               |                                                                                                |                                   |
| SMC 23.46.004               |                                                                                                |                                   |
| FAR:                        | Base FAR: 3.2                                                                                  | 3.08 (see project data table)     |
| SMC 23.45.510               |                                                                                                |                                   |
| Structure Height:           | Maximum Height: 60' above average grade plane                                                  | 64'-6"                            |
| SMC 23.45.514               | Height limit may be increased to 65' when lot is split between an MR and NC zone and the       |                                   |
|                             | structure does not exceed 6 stories above grade.                                               |                                   |
| Setbacks:                   | Front Setback: 5' minimum, 7' average                                                          | Front: 7'-5"                      |
| SMC 23.45.518               | Side Setbacks: Below 42' height - 5' minimum, 7' average                                       | Side: 18'-11"                     |
|                             | Above 42' height - 7' minimum, 10' average                                                     | Rear: 15'-11"                     |
|                             | Rear Setback: 15'                                                                              |                                   |
| Amenity Area:               | Minimum 5% of gross residential floor area.                                                    | Compliant                         |
| SMC 23.45.522               | All residents must have access to a public or private amenity area.                            | (Roof Deck - See Landscape Plans) |
|                             | Up to 50% of amenity area may be enclosed.                                                     |                                   |
| Landscaping Standards:      | Minimum green factor score: 0.50                                                               | See Landscape Plans               |
| SMC 23.45.524               | Street trees required.                                                                         |                                   |
| Parking Location and Access | Parking shall not be located between the principal structure and the street.                   | Compliant                         |
| SMC 23.45.536               | Parking shall not be located in a front or side setback or within 7' of a street lot line.     |                                   |
|                             | Above-grade parking within a structure shall not extend closer to the street lot line than any |                                   |
|                             | portion of the first story of the structure.                                                   |                                   |
|                             | Parking Access may be from the street where the lot does not abut an alley.                    |                                   |
| Required Parking:           | See required parking and bicycle parking in table above.                                       | See above                         |
| SMC 23.54.015 Table B       |                                                                                                |                                   |