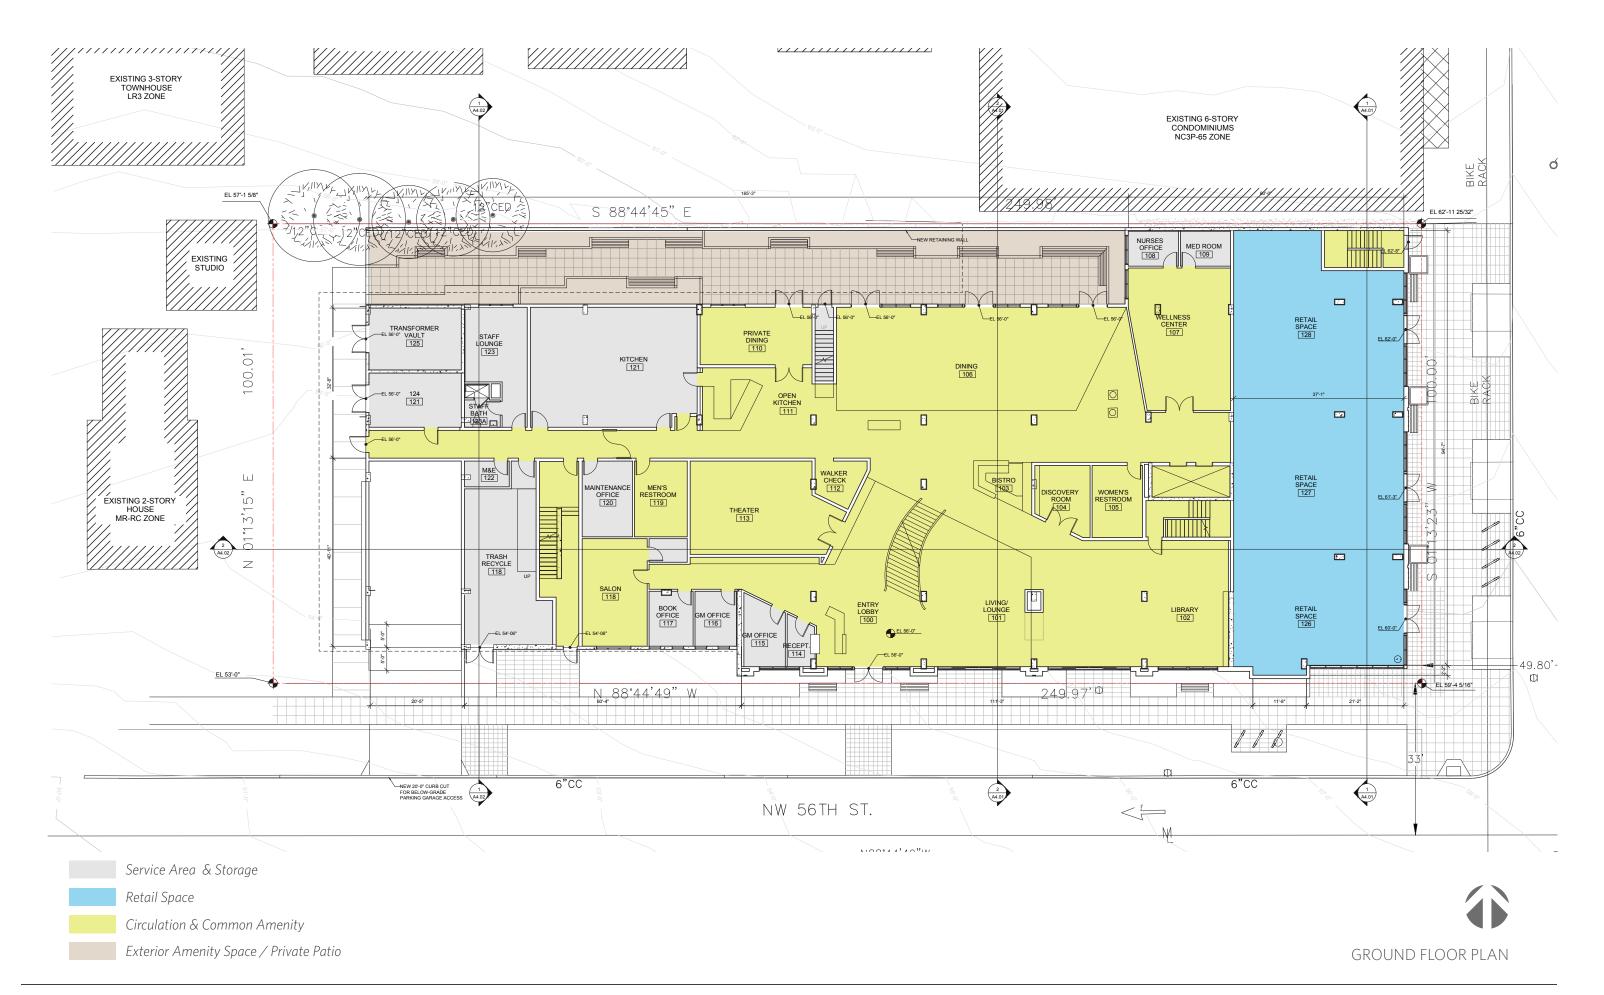

PROJECT OVERVIEW | MERRILL GARDENS AT BALLARD

NUMBER OF STORIES: 07 Stories Above Grade, 1 Level of Parking Below Grade

TOTAL GROSS FLOOR AREA: 126,187 sf

NUMBER OF UNITS: 105 Assisted Living Units

RETAIL FLOOR AREA: 3,696 sf along 24th Ave NW

# NC3-65/NC3-65P Zone:

| Code Standard                      | Code Description                                                                                   | Proposed:                               |
|------------------------------------|----------------------------------------------------------------------------------------------------|-----------------------------------------|
| Permitted Uses:                    | Uses Permitted Outright: Residential (Assisted Living), Retail                                     | Residential (Assisted Living), Retail   |
| SMC 23.47A.004                     |                                                                                                    |                                         |
| Street Level Uses:                 | Residential Uses may not occupy more than 20% of the street-level façade facing a                  | Compliant                               |
| SMC 23.47A.005                     | Pedestrian Street.                                                                                 | (100% Non-residential facing 24th Ave.) |
|                                    | Residential Uses may occupy 100% of the street-level where not facing a pedestrian street.         | Compliant                               |
| Street-Level Transparency:         | 60% of façade between 2' and 8' above the sidewalk shall be transparent for non-residential        | Compliant (see diagram)                 |
| SMC 23.47A.008.B.2                 | uses.                                                                                              |                                         |
| Street-Level Depth & Height:       | Depth of non-residential use: 30' avg., 15' min.                                                   | 37'-1" Depth                            |
| SMC 23.47A.008.B.3                 | Height of non-residential use: 13' min. floor-to-floor                                             | 16'-0" Flr-to-Flr Height                |
| Structure Height:                  | Maximum Height: 65' above average grade plane                                                      | 64'-6"                                  |
| SMC 23.47A.012                     |                                                                                                    |                                         |
| FAR:                               | Maximum FAR for all uses in a mixed-use building: 4.75                                             | 4.03 (see project data table)           |
| SMC 23.47A.013                     |                                                                                                    |                                         |
| Setback Requirements:              | At rear lot line abutting a residential zone: 15' setback for portions of the structure 13'-40' in | Compliant                               |
| SMC 23.47A.014                     | height. Additional 2' setback for every 10' above 40' height.                                      | Departure Requested for portion of uppe |
|                                    |                                                                                                    | level setback                           |
| Landscaping and Screening:         | Minimum green factor score: 0.30                                                                   | See Landscape Plans                     |
| SMC 23.47A.016                     | Street trees required.                                                                             |                                         |
| Amenity Areas:                     | Minimum 5% of gross residential floor area. Amenity areas shall be accessible to all residents     | Compliant                               |
| SMC 23.47A.024                     | and shall not be enclosed.                                                                         | (Roof deck - See Landscape Plans)       |
| Required Parking:                  | Residential uses: no parking required within an urban village and within a frequent transit        | 64 Residential Parking Spaces           |
| SMC 23.54.015 Table B              | service area                                                                                       |                                         |
|                                    | Non-residential uses: 1 space per 500 sf. No parking required for first 5,000 sf of each           |                                         |
|                                    | business in a pedestrian zone                                                                      |                                         |
| Bicycle Parking:                   | Residential: 1 per 4 dwelling units (long-term)                                                    | 26 long-term spaces (in parking garage) |
| SMC 23.54.015 Table E              | Retail: 1 per 12,000 sf (long-term) and 1 per 4,000 sf (short-term)                                | See landscape plans for short-term      |
| Parking Location and Access        | Parking shall not be located between the structure and the street.                                 | Compliant                               |
| SMC 23.47A.032                     | Parking within the structure at street level must be separated from the street by another          |                                         |
|                                    | use.                                                                                               |                                         |
| Solid Waste and Recycling Storage: | Residential: 575 sf for 100 units + 4 sf per each additional unit                                  | 609 sf trash/recycle room               |
| SMC 23.54.040                      | Retail: 82 sf for <5,000 sf of retail (-50% in mixed-use development)                              |                                         |

ITEMIZED RESPONSE TO EDG

Service Area & Storage

Circulation & Common Amenity

Parking Stalls

Service Area & Storage

Circulation & Common Amenity

Residential Units

Exterior Space