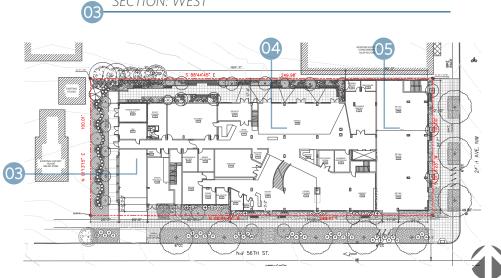

ZONING DATA

PROJECT SITE | EXISTING SITE PLAN

A-1 Responding to Site Characteristics: The siting of buildings should respond to specific site conditions and opportunities such as non-rectangular lots, location on prominent intersections, unusual topography, significant vegetation and views or other natural features.