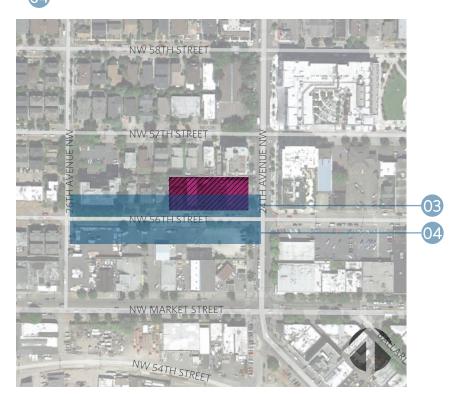

NUMBER OF PARKING SPACES: 65 (Residential Parking located on P1)

CONTEXT MAP | PROJECT SITE

AERIAL | PROJECT SITE

AERIAL MAP | ZONING AND EXISTING STRUCTURE MAP

PROJECT SITE | 5601 24th Ave. NW

Access to Bus Routes 17 | 18 | 29 | 40 | 44 | 61 | 62

Project Site

24TH AVENUE NW | Looking West

24TH AVENUE NW | Looking East

SITE CONDITIONS | EXISTING STRUCTURES AND CONDITIONS

Across from Project Site

SITE CONDITIONS | EXISTING STRUCTURES AND CONDITIONS

PROJECT SITE | Along NW 56th Street