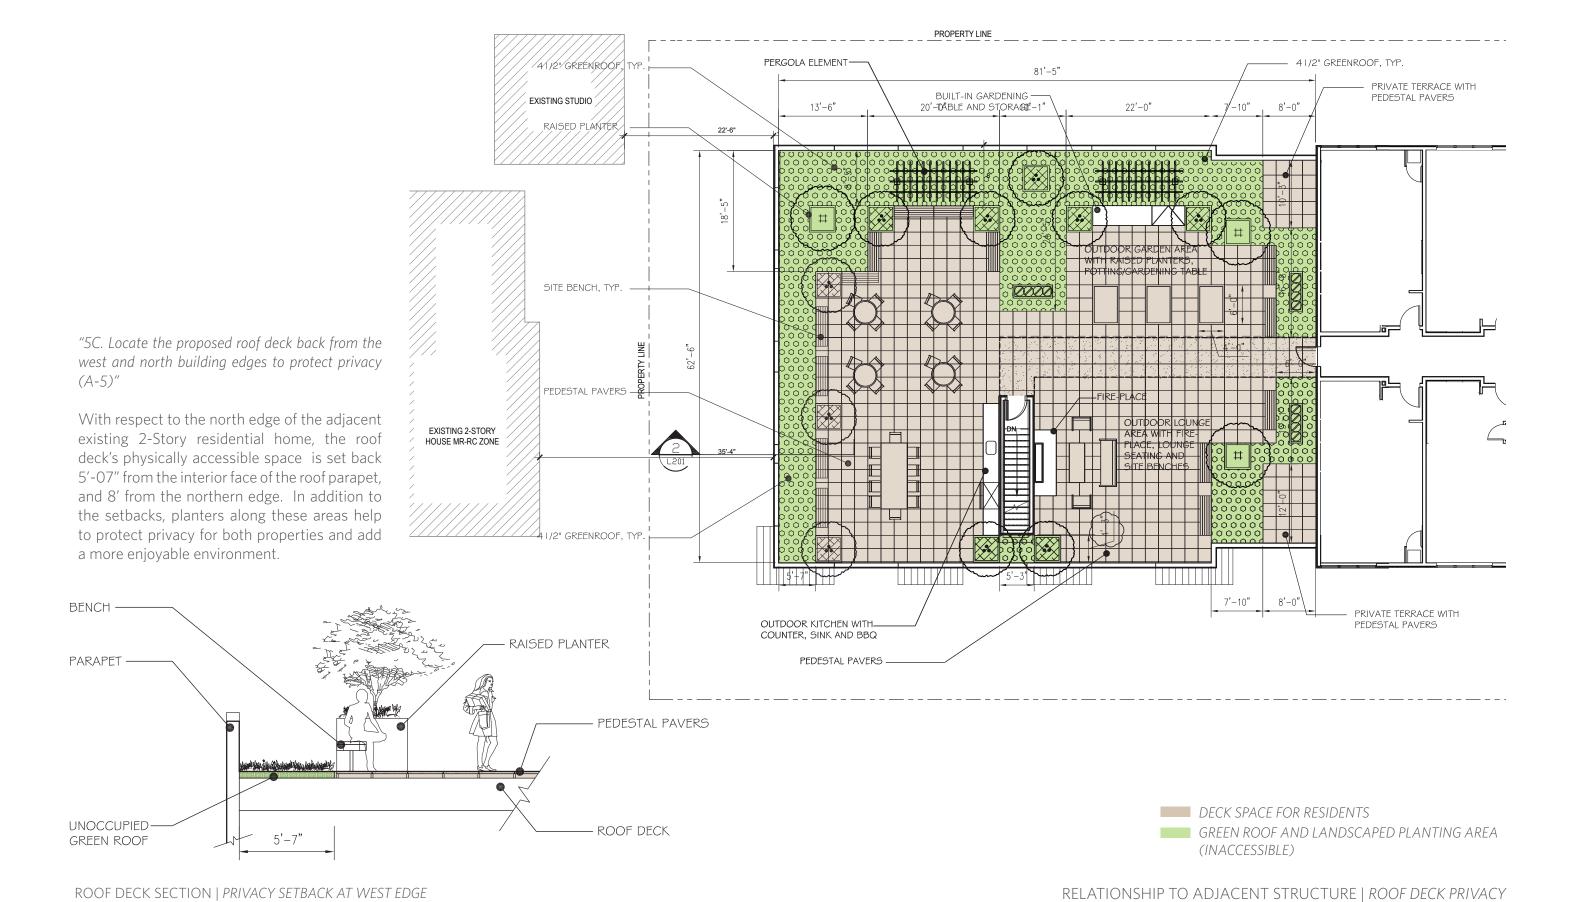

The board felt that the relationship to the neighboring house to the west was important, particularly in the treatment of the landscaping. The building is set back farther than required, and the upper levels are also set back to the north to minimizing over-shadowing of the neighbor's property. The landscaping on the west side of the property has been designed to provide visual privacy and screen the parking and utility access entries on that side of the building. Smaller trees and plantings have been selected to minimize overshadowing.

The building responds to the adjacent duplexes and low-rise apartments by providing larger-than-required setbacks and additional landscaping, which will mitigate the massing of the building and protect the neighbors' privacy. The building is also set back from the adjacent mixed-use building to the north to protect the neighbors' daylight access and privacy. The west end of the building is set back and stepped down to reduce the apparent massing facing the neighboring house. Windows directly facing neighboring buildings have been limited and arranged to protect privacy. Substantial landscaping is provided is the north and west setbacks to provide a buffer between neighboring buildings.