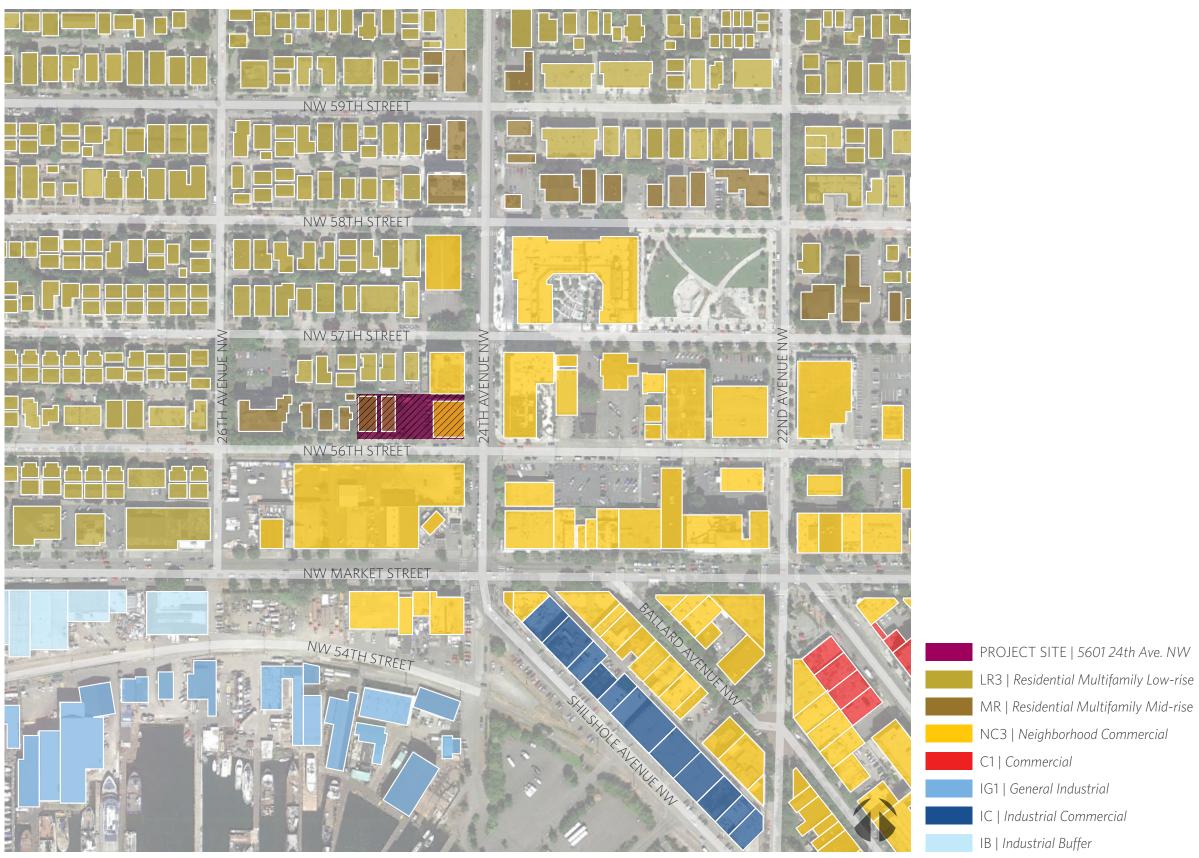

# ZONING OVERVIEW | MERRILL GARDENS AT BALLARD

SITE ADDRESS: 5601 24th Ave. NW | Seattle, WA 98107

PROJECT ZONE: NC3P-65, NC3-65, MR-RC

ZONING OVERLAYS: Ballard Hub Urban Village, Frequent Transit Service Area, Pedestrian Overlay (24th Ave. NW)

LOT AREA: 24,998 sf

# NC3-65/NC3-65P Zone:

| Code Standard                      | Code Description                                                                                   | Proposed:                               |
|------------------------------------|----------------------------------------------------------------------------------------------------|-----------------------------------------|
| Permitted Uses:                    | Uses Permitted Outright: Residential (Assisted Living), Retail                                     | Residential (Assisted Living), Retail   |
| SMC 23.47A.004                     |                                                                                                    |                                         |
| Street Level Uses:                 | Residential Uses may not occupy more than 20% of the street-level façade facing a                  | Compliant                               |
| SMC 23.47A.005                     | Pedestrian Street.                                                                                 | (100% Non-residential facing 24th Ave.) |
|                                    | Residential Uses may occupy 100% of the street-level where not facing a pedestrian street.         | Compliant                               |
| Street-Level Transparency:         | 60% of façade between 2' and 8' above the sidewalk shall be transparent for non-residential        | Compliant (see diagram)                 |
| SMC 23.47A.008.B.2                 | uses.                                                                                              |                                         |
| Street-Level Depth & Height:       | Depth of non-residential use: 30' avg., 15' min.                                                   | 37'-1" Depth                            |
| SMC 23.47A.008.B.3                 | Height of non-residential use: 13' min. floor-to-floor                                             | 16'-0" Flr-to-Flr Height                |
| Structure Height:                  | Maximum Height: 65' above average grade plane                                                      | 64'-6"                                  |
| SMC 23.47A.012                     |                                                                                                    |                                         |
| FAR:                               | Maximum FAR for all uses in a mixed-use building: 4.75                                             | 4.03 (see project data table)           |
| SMC 23.47A.013                     |                                                                                                    |                                         |
| Setback Requirements:              | At rear lot line abutting a residential zone: 15' setback for portions of the structure 13'-40' in | Compliant                               |
| SMC 23.47A.014                     | height. Additional 2' setback for every 10' above 40' height.                                      | Departure Requested for portion of uppe |
|                                    |                                                                                                    | level setback                           |
| Landscaping and Screening:         | Minimum green factor score: 0.30                                                                   | See Landscape Plans                     |
| SMC 23.47A.016                     | Street trees required.                                                                             |                                         |
| Amenity Areas:                     | Minimum 5% of gross residential floor area. Amenity areas shall be accessible to all residents     | Compliant                               |
| SMC 23.47A.024                     | and shall not be enclosed.                                                                         | (Roof deck - See Landscape Plans)       |
| Required Parking:                  | Residential uses: no parking required within an urban village and within a frequent transit        | 64 Residential Parking Spaces           |
| SMC 23.54.015 Table B              | service area                                                                                       |                                         |
|                                    | Non-residential uses: 1 space per 500 sf. No parking required for first 5,000 sf of each           |                                         |
|                                    | business in a pedestrian zone                                                                      |                                         |
| Bicycle Parking:                   | Residential: 1 per 4 dwelling units (long-term)                                                    | 26 long-term spaces (in parking garage) |
| SMC 23.54.015 Table E              | Retail: 1 per 12,000 sf (long-term) and 1 per 4,000 sf (short-term)                                | See landscape plans for short-term      |
| Parking Location and Access        | Parking shall not be located between the structure and the street.                                 | Compliant                               |
| SMC 23.47A.032                     | Parking within the structure at street level must be separated from the street by another          |                                         |
|                                    | use.                                                                                               |                                         |
| Solid Waste and Recycling Storage: | Residential: 575 sf for 100 units + 4 sf per each additional unit                                  | 609 sf trash/recycle room               |
| SMC 23.54.040                      | Retail: 82 sf for <5,000 sf of retail (-50% in mixed-use development)                              |                                         |

### MR-RC Zone:

| MR-RC Zone:                 |                                                                                                |                                   |
|-----------------------------|------------------------------------------------------------------------------------------------|-----------------------------------|
| Code Standard               | Code Description                                                                               | Provided:                         |
| Permitted Uses:             | Uses Permitted Outright: Residential (Assisted Living), Retail                                 | Assisted Living                   |
| SMC 23.45.504               |                                                                                                |                                   |
| SMC 23.46.004               |                                                                                                |                                   |
| FAR:                        | Base FAR: 3.2                                                                                  | 3.08 (see project data table)     |
| SMC 23.45.510               |                                                                                                |                                   |
| Structure Height:           | Maximum Height: 60' above average grade plane                                                  | 64'-6"                            |
| SMC 23.45.514               | Height limit may be increased to 65' when lot is split between an MR and NC zone and the       |                                   |
|                             | structure does not exceed 6 stories above grade.                                               |                                   |
| Setbacks:                   | Front Setback: 5' minimum, 7' average                                                          | Front: 7'-5"                      |
| SMC 23.45.518               | Side Setbacks: Below 42' height - 5' minimum, 7' average                                       | Side: 18'-11"                     |
|                             | Above 42' height - 7' minimum, 10' average                                                     | Rear: 15'-11"                     |
|                             | Rear Setback: 15'                                                                              |                                   |
| Amenity Area:               | Minimum 5% of gross residential floor area.                                                    | Compliant                         |
| SMC 23.45.522               | All residents must have access to a public or private amenity area.                            | (Roof Deck - See Landscape Plans) |
|                             | Up to 50% of amenity area may be enclosed.                                                     |                                   |
| Landscaping Standards:      | Minimum green factor score: 0.50                                                               | See Landscape Plans               |
| SMC 23.45.524               | Street trees required.                                                                         |                                   |
| Parking Location and Access | Parking shall not be located between the principal structure and the street.                   | Compliant                         |
| SMC 23.45.536               | Parking shall not be located in a front or side setback or within 7' of a street lot line.     |                                   |
|                             | Above-grade parking within a structure shall not extend closer to the street lot line than any |                                   |
|                             | portion of the first story of the structure.                                                   |                                   |
|                             | Parking Access may be from the street where the lot does not abut an alley.                    |                                   |
| Required Parking:           | See required parking and bicycle parking in table above.                                       | See above                         |
| SMC 23.54.015 Table B       |                                                                                                |                                   |