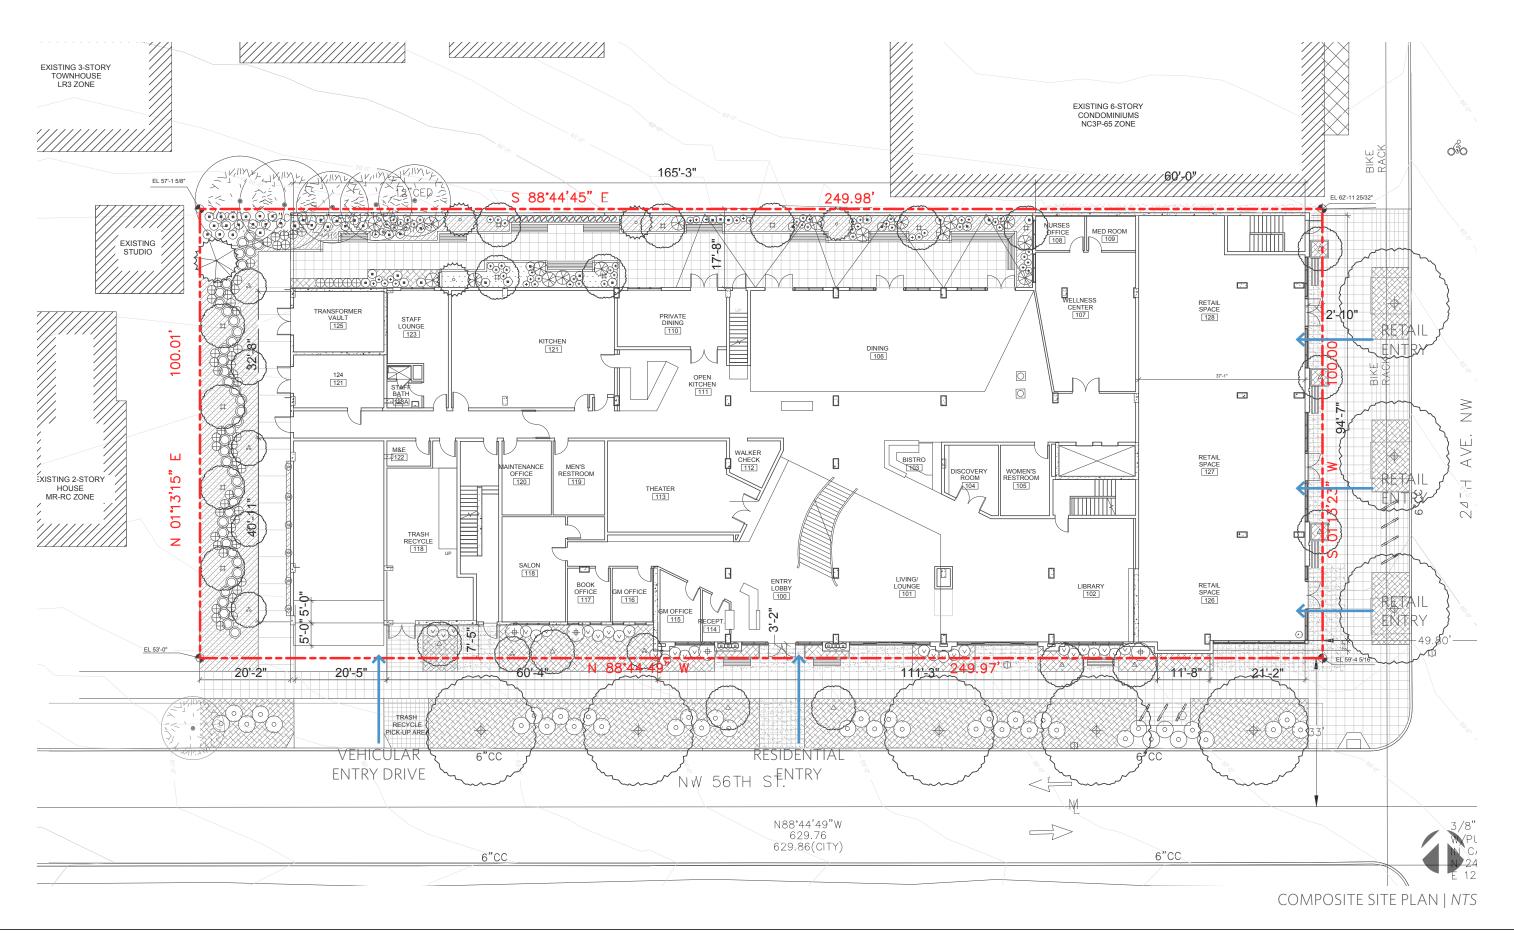

Project Site

24TH AVENUE NW | Looking West

24TH AVENUE NW | Looking East

SITE CONDITIONS | EXISTING STRUCTURES AND CONDITIONS

Across from Project Site

SITE CONDITIONS | EXISTING STRUCTURES AND CONDITIONS

PROJECT SITE | Along NW 56th Street

PROJECT SITE | Along 24th Avenue NW

ZONING DATA

PROJECT SITE | EXISTING SITE PLAN

A-1 Responding to Site Characteristics: The siting of buildings should respond to specific site conditions and opportunities such as non-rectangular lots, location on prominent intersections, unusual topography, significant vegetation and views or other natural features.