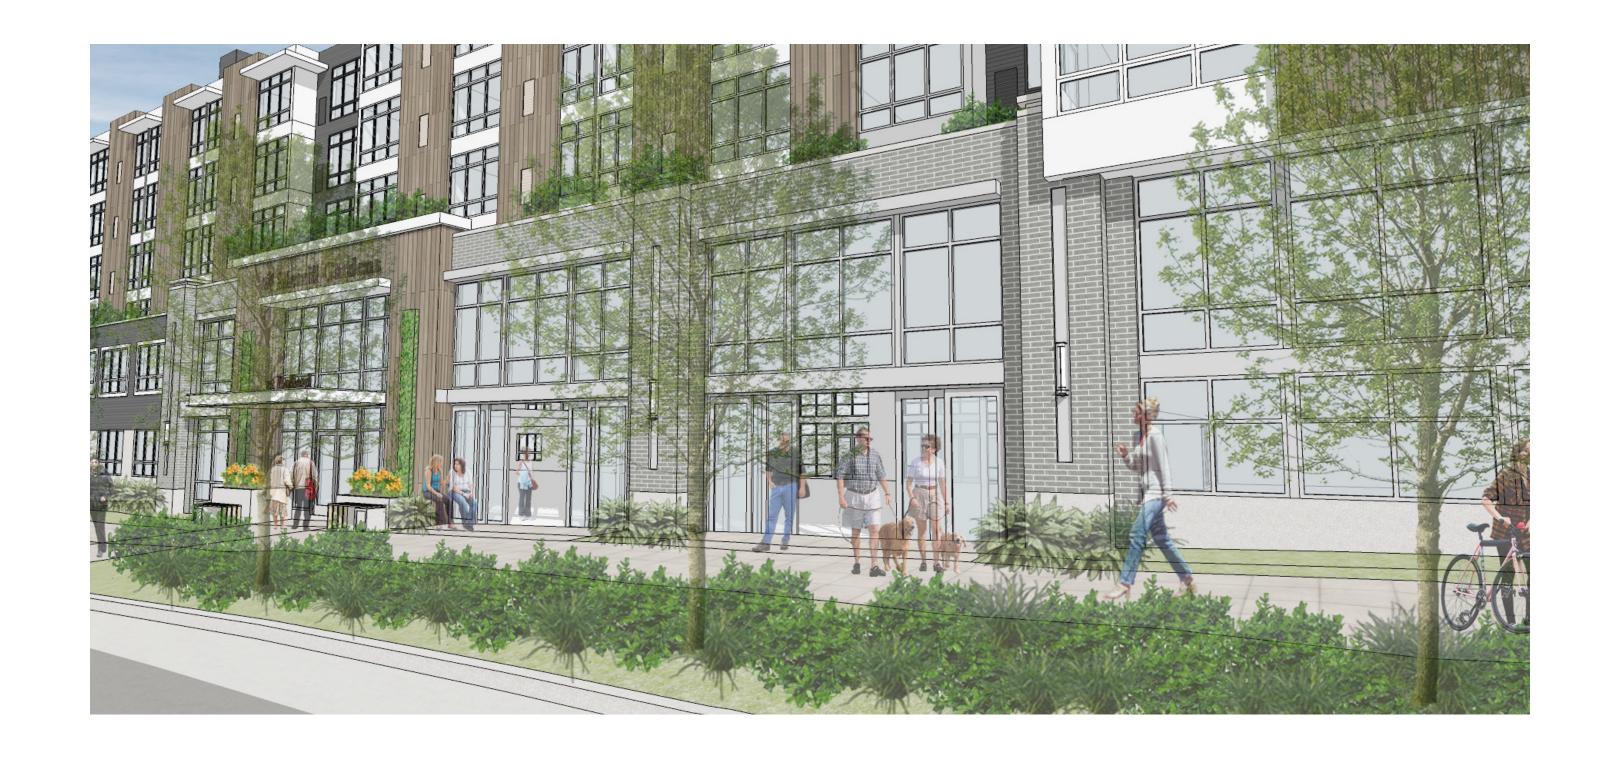

A-4 Human Activity: New development should be sited and designed to encourage human activity on the street.

The streetscape along 24th is a highly-transparent façade of retail storefronts. Overhead weather protection and appropriate landscaping will be provided to encourage activity on the sidewalk. Along 56th St, the most active common amenity spaces have been located along the street. The façade at these locations is highly glazed with large operable openings that will create an active façade.

D-11 Commercial Transparency: Commercial storefronts should be transparent, allowing for a direct visual connection between pedestrians on the sidewalk and the activities occurring on the interior of a building. Blank walls should be avoided.

The commercial storefronts are highly glazed and transparent, with only small segments of blank wall between individual storefronts. The frontage of the residential common areas facing 56th st. has been designed similar to the retail to be highly transparent and active.