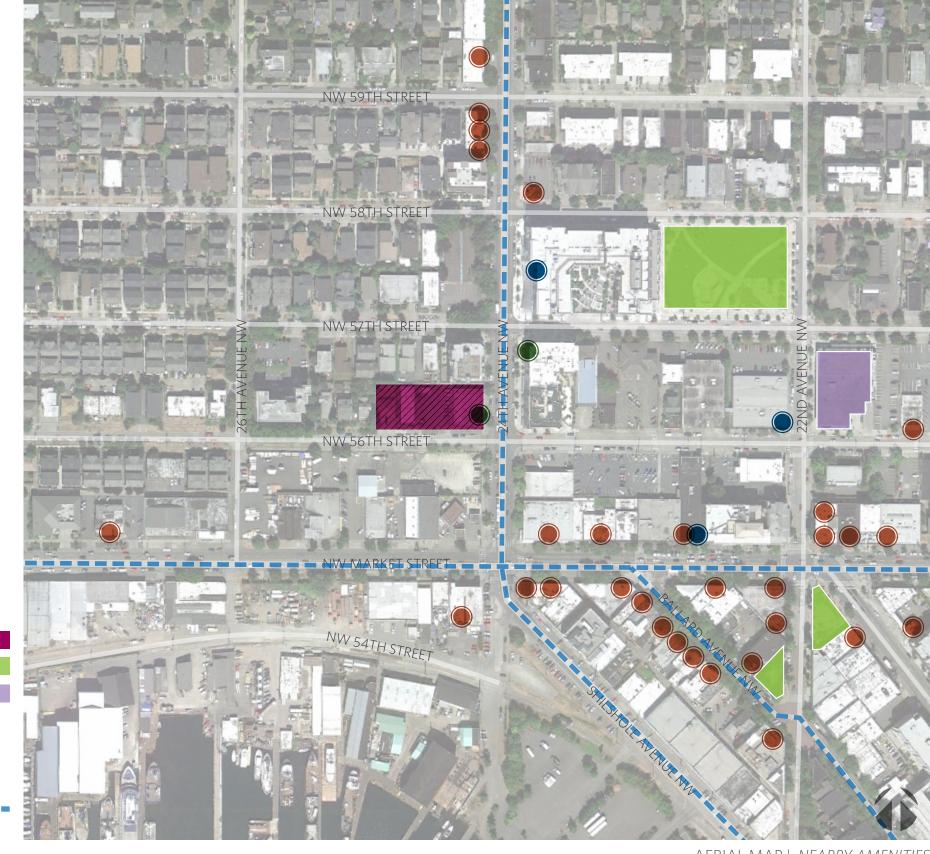

NUMBER OF PARKING SPACES: 65 (Residential Parking located on P1)

CONTEXT MAP | PROJECT SITE

AERIAL | PROJECT SITE

AERIAL MAP | ZONING AND EXISTING STRUCTURE MAP

PROJECT SITE | 5601 24th Ave. NW

Access to Bus Routes 17 | 18 | 29 | 40 | 44 | 61 | 62

Green Space

Eat & Drink

Shopping

Lifestyle

Library

AERIAL MAP | NEARBY AMENITIES

AERIAL MAP | SURROUNDING USES

The project site is located in the middle of a transitional area, between the mixed-use/retail core of Ballard to the southeast, and the predominantly low-rise, residential neighborhood to the north and west. The preferred massing option responds to this existing character by transitioning from a zero-lot-line urban massing along 24th Ave NW to a more residential character along 56th st. by setting back and stepping down the massing.