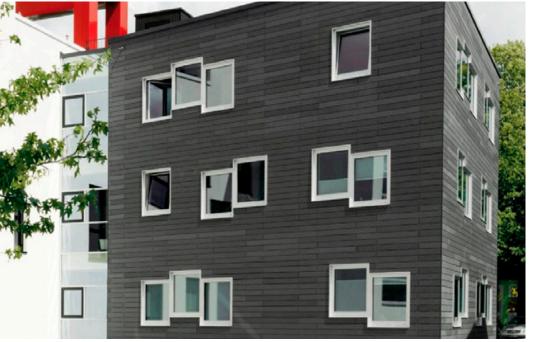

The massing of the building reinforces the existing desirable characteristics of the two fronting streets as described in B-1 above. The materials and articulation of the building break down the massing into a scale that is similar to the surrounding structures while maintaining a cohesive design. The materials chosen, particularly at street level, are highly detailed and textured, similar to many neighboring structures.

Durable, high-quality materials are used throughout the project, particularly at the street level. Materials that used include brick, concrete, fiber cement and metal.

C-5 Structured Parking Entrances: The presence and appearance of garage entrances should be minimized so that they do not dominate the street frontage of a building.