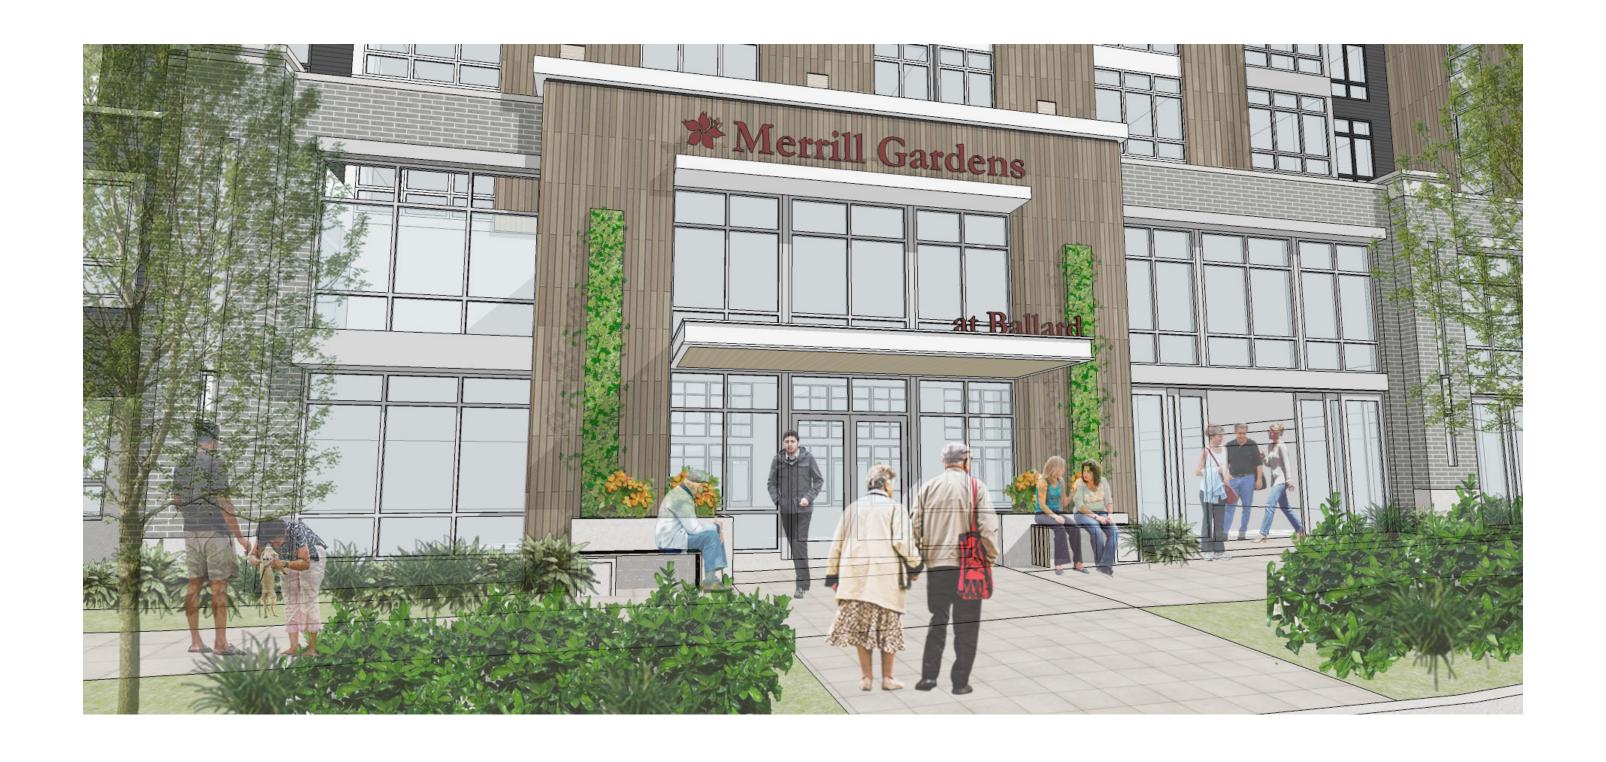

The retail and residential entries are visually prominent and located directly on the sidewalk of 24th Ave NW and 56th st. respectively. The retail streetscape has a wide paved area and overhead weather protection, providing space for retail activities to spill out onto the sidewalk. The 56th st. streetscape is a lower traffic area, so more landscaping is provided, and streetscape activity is focused around the residential entry.

D-9 Commercial Signage: Signs should add interest to the street front environment and should be appropriate for the scale and character desired in the area.

Appropriately scaled commercial signage will be integrated into the elevation design of the retail façade and residential entry. Signage will be pedestrian oriented and unique to each retail establishment.

Commercial lighting is designed to highlight retail facades and the residential entry, and to accent the street facades of the building. The lighting will be designed to enhance the human scale of the streetscape and minimize glare and light trespass on to neighboring properties.