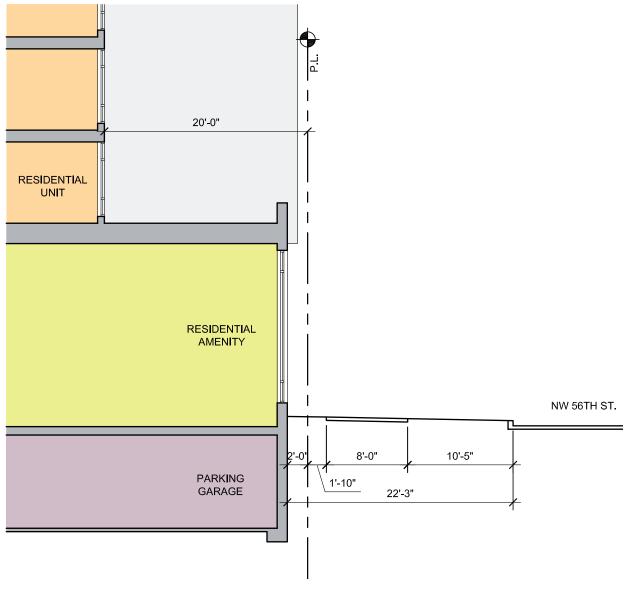

# NC3-65/NC3-65P Zone:

| Code Standard                      | Code Description                                                                                   | Proposed:                               |
|------------------------------------|----------------------------------------------------------------------------------------------------|-----------------------------------------|
| Permitted Uses:                    | Uses Permitted Outright: Residential (Assisted Living), Retail                                     | Residential (Assisted Living), Retail   |
| SMC 23.47A.004                     |                                                                                                    |                                         |
| Street Level Uses:                 | Residential Uses may not occupy more than 20% of the street-level façade facing a                  | Compliant                               |
| SMC 23.47A.005                     | Pedestrian Street.                                                                                 | (100% Non-residential facing 24th Ave.) |
|                                    | Residential Uses may occupy 100% of the street-level where not facing a pedestrian street.         | Compliant                               |
| Street-Level Transparency:         | 60% of façade between 2' and 8' above the sidewalk shall be transparent for non-residential        | Compliant (see diagram)                 |
| SMC 23.47A.008.B.2                 | uses.                                                                                              |                                         |
| Street-Level Depth & Height:       | Depth of non-residential use: 30' avg., 15' min.                                                   | 37'-1" Depth                            |
| SMC 23.47A.008.B.3                 | Height of non-residential use: 13' min. floor-to-floor                                             | 16'-0" Flr-to-Flr Height                |
| Structure Height:                  | Maximum Height: 65' above average grade plane                                                      | 64'-6"                                  |
| SMC 23.47A.012                     |                                                                                                    |                                         |
| FAR:                               | Maximum FAR for all uses in a mixed-use building: 4.75                                             | 4.03 (see project data table)           |
| SMC 23.47A.013                     |                                                                                                    |                                         |
| Setback Requirements:              | At rear lot line abutting a residential zone: 15' setback for portions of the structure 13'-40' in | Compliant                               |
| SMC 23.47A.014                     | height. Additional 2' setback for every 10' above 40' height.                                      | Departure Requested for portion of uppe |
|                                    |                                                                                                    | level setback                           |
| Landscaping and Screening:         | Minimum green factor score: 0.30                                                                   | See Landscape Plans                     |
| SMC 23.47A.016                     | Street trees required.                                                                             |                                         |
| Amenity Areas:                     | Minimum 5% of gross residential floor area. Amenity areas shall be accessible to all residents     | Compliant                               |
| SMC 23.47A.024                     | and shall not be enclosed.                                                                         | (Roof deck - See Landscape Plans)       |
| Required Parking:                  | Residential uses: no parking required within an urban village and within a frequent transit        | 64 Residential Parking Spaces           |
| SMC 23.54.015 Table B              | service area                                                                                       |                                         |
|                                    | Non-residential uses: 1 space per 500 sf. No parking required for first 5,000 sf of each           |                                         |
|                                    | business in a pedestrian zone                                                                      |                                         |
| Bicycle Parking:                   | Residential: 1 per 4 dwelling units (long-term)                                                    | 26 long-term spaces (in parking garage) |
| SMC 23.54.015 Table E              | Retail: 1 per 12,000 sf (long-term) and 1 per 4,000 sf (short-term)                                | See landscape plans for short-term      |
| Parking Location and Access        | Parking shall not be located between the structure and the street.                                 | Compliant                               |
| SMC 23.47A.032                     | Parking within the structure at street level must be separated from the street by another          |                                         |
|                                    | use.                                                                                               |                                         |
| Solid Waste and Recycling Storage: | Residential: 575 sf for 100 units + 4 sf per each additional unit                                  | 609 sf trash/recycle room               |
| SMC 23.54.040                      | Retail: 82 sf for <5,000 sf of retail (-50% in mixed-use development)                              |                                         |

### MR-RC Zone:

| MR-RC Zone:                 |                                                                                                |                                   |
|-----------------------------|------------------------------------------------------------------------------------------------|-----------------------------------|
| Code Standard               | Code Description                                                                               | Provided:                         |
| Permitted Uses:             | Uses Permitted Outright: Residential (Assisted Living), Retail                                 | Assisted Living                   |
| SMC 23.45.504               |                                                                                                |                                   |
| SMC 23.46.004               |                                                                                                |                                   |
| FAR:                        | Base FAR: 3.2                                                                                  | 3.08 (see project data table)     |
| SMC 23.45.510               |                                                                                                |                                   |
| Structure Height:           | Maximum Height: 60' above average grade plane                                                  | 64'-6"                            |
| SMC 23.45.514               | Height limit may be increased to 65' when lot is split between an MR and NC zone and the       |                                   |
|                             | structure does not exceed 6 stories above grade.                                               |                                   |
| Setbacks:                   | Front Setback: 5' minimum, 7' average                                                          | Front: 7'-5"                      |
| SMC 23.45.518               | Side Setbacks: Below 42' height - 5' minimum, 7' average                                       | Side: 18'-11"                     |
|                             | Above 42' height - 7' minimum, 10' average                                                     | Rear: 15'-11"                     |
|                             | Rear Setback: 15'                                                                              |                                   |
| Amenity Area:               | Minimum 5% of gross residential floor area.                                                    | Compliant                         |
| SMC 23.45.522               | All residents must have access to a public or private amenity area.                            | (Roof Deck - See Landscape Plans) |
|                             | Up to 50% of amenity area may be enclosed.                                                     |                                   |
| Landscaping Standards:      | Minimum green factor score: 0.50                                                               | See Landscape Plans               |
| SMC 23.45.524               | Street trees required.                                                                         |                                   |
| Parking Location and Access | Parking shall not be located between the principal structure and the street.                   | Compliant                         |
| SMC 23.45.536               | Parking shall not be located in a front or side setback or within 7' of a street lot line.     |                                   |
|                             | Above-grade parking within a structure shall not extend closer to the street lot line than any |                                   |
|                             | portion of the first story of the structure.                                                   |                                   |
|                             | Parking Access may be from the street where the lot does not abut an alley.                    |                                   |
| Required Parking:           | See required parking and bicycle parking in table above.                                       | See above                         |
| SMC 23.54.015 Table B       |                                                                                                |                                   |