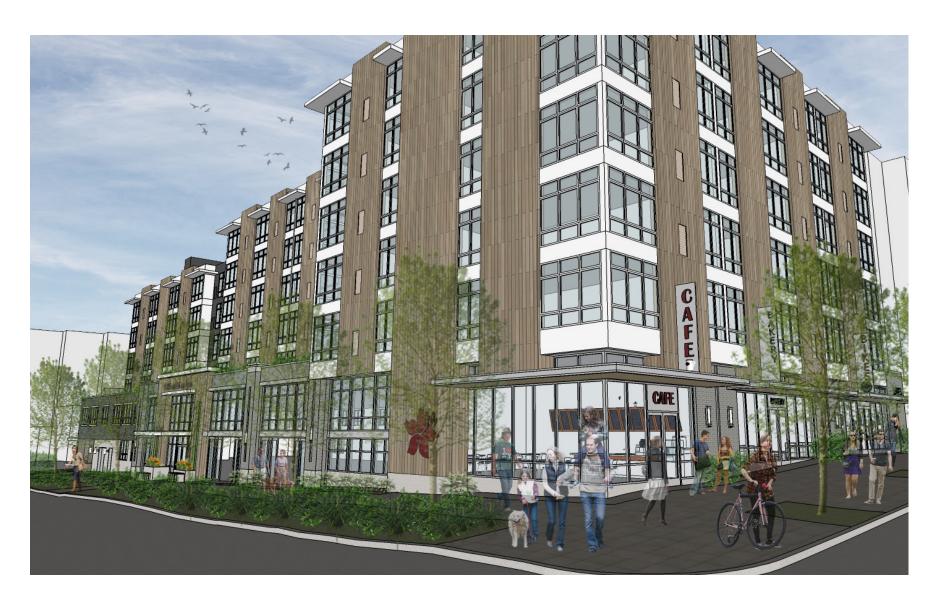

PROJECT OVERVIEW | MERRILL GARDENS AT BALLARD

NUMBER OF STORIES: 07 Stories Above Grade, 1 Level of Parking Below Grade

TOTAL GROSS FLOOR AREA: 126,187 sf

NUMBER OF UNITS: 105 Assisted Living Units

RETAIL FLOOR AREA: 3,696 sf along 24th Ave NW

A-4 Human Activity: New development should be sited and designed to encourage human activity on the street.

The streetscape along 24th is a highly-transparent façade of retail storefronts. Overhead weather protection and appropriate landscaping will be provided to encourage activity on the sidewalk. Along 56th St, the most active common amenity spaces have been located along the street. The façade at these locations is highly glazed with large operable openings that will create an active façade.

A-10 Corner Lots: Buildings on corner lots should be oriented toward the corner and public street fronts. Parking and automobile access should be located away from corners.

The uses within the building are organized to focus activities at the corner. The retail entries are located near the corner where pedestrian traffic is heaviest. A wider sidewalk is provided near the corner to allow for more pedestrian activity at the corner. Parking access is located away from the corner at the west end of the site. The massing is pushed toward the corner to create a strong urban edge. The elevations are designed with large corner windows which emphasize the building corners.