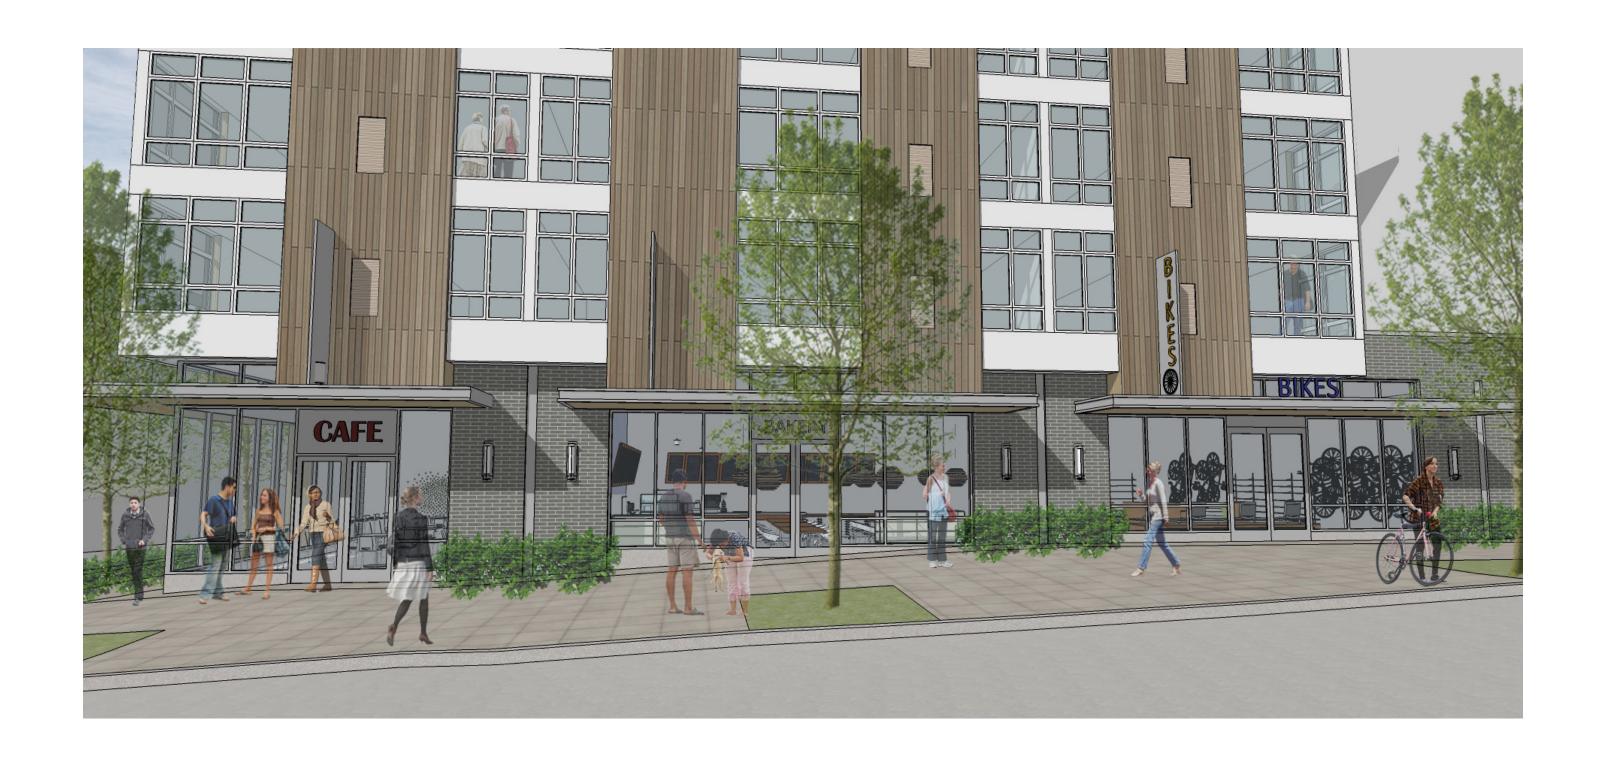

A-4 Human Activity: New development should be sited and designed to encourage human activity on the street.

The streetscape along 24th is a highly-transparent façade of retail storefronts. Overhead weather protection and appropriate landscaping will be provided to encourage activity on the sidewalk. Along 56th St, the most active common amenity spaces have been located along the street. The façade at these locations is highly glazed with large operable openings that will create an active façade.

The retail and residential entries are visually prominent and located directly on the sidewalk of 24th Ave NW and 56th st. respectively. The retail streetscape has a wide paved area and overhead weather protection, providing space for retail activities to spill out onto the sidewalk. The 56th st. streetscape is a lower traffic area, so more landscaping is provided, and streetscape activity is focused around the residential entry.

D-9 Commercial Signage: Signs should add interest to the street front environment and should be appropriate for the scale and character desired in the area.

Appropriately scaled commercial signage will be integrated into the elevation design of the retail façade and residential entry. Signage will be pedestrian oriented and unique to each retail establishment.

Commercial lighting is designed to highlight retail facades and the residential entry, and to accent the street facades of the building. The lighting will be designed to enhance the human scale of the streetscape and minimize glare and light trespass on to neighboring properties.

The commercial storefronts are highly glazed and transparent, with only small segments of blank wall between individual storefronts. The frontage of the residential common areas facing 56th st. has been designed similar to the retail to be highly transparent and active.