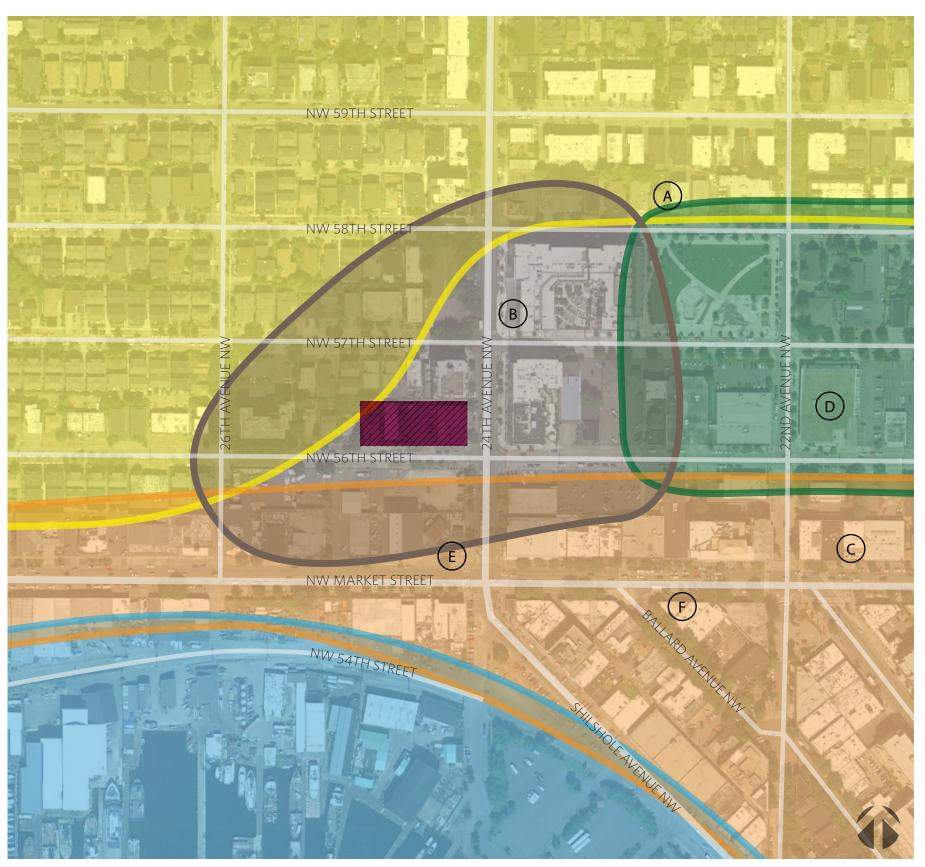

NUMBER OF PARKING SPACES: 65 (Residential Parking located on P1)

CONTEXT MAP | PROJECT SITE

AERIAL | PROJECT SITE

AERIAL MAP | ZONING AND EXISTING STRUCTURE MAP

PROJECT SITE | 5601 24th Ave. NW

Access to Bus Routes 17 | 18 | 29 | 40 | 44 | 61 | 62

Green Space

Eat & Drink

Shopping

Lifestyle

Library

AERIAL MAP | NEARBY AMENITIES

AERIAL MAP | SURROUNDING USES

The project site is located in the middle of a transitional area, between the mixed-use/retail core of Ballard to the southeast, and the predominantly low-rise, residential neighborhood to the north and west. The preferred massing option responds to this existing character by transitioning from a zero-lot-line urban massing along 24th Ave NW to a more residential character along 56th st. by setting back and stepping down the massing.