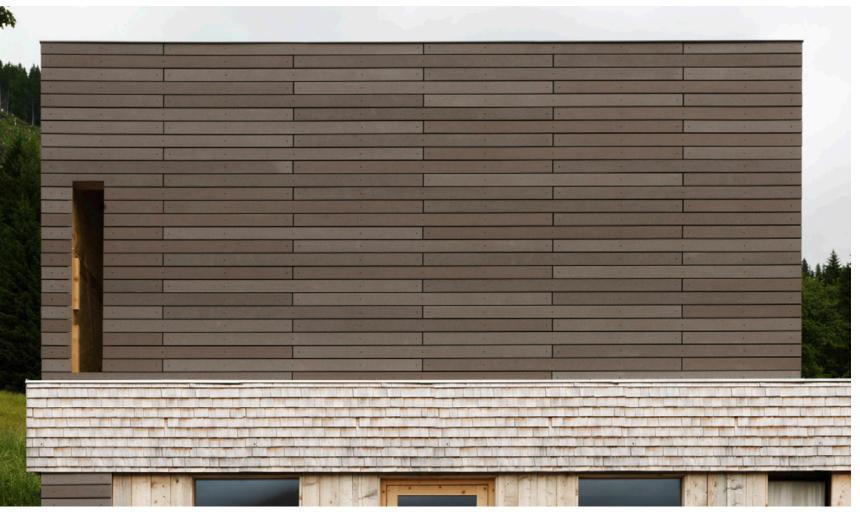

The massing of the building reinforces the existing desirable characteristics of the two fronting streets as described in B-1 above. The materials and articulation of the building break down the massing into a scale that is similar to the surrounding structures while maintaining a cohesive design. The materials chosen, particularly at street level, are highly detailed and textured, similar to many neighboring structures.

Durable, high-quality materials are used throughout the project, particularly at the street level. Materials that used include brick, concrete, fiber cement and metal.

C-5 Structured Parking Entrances: The presence and appearance of garage entrances should be minimized so that they do not dominate the street frontage of a building.