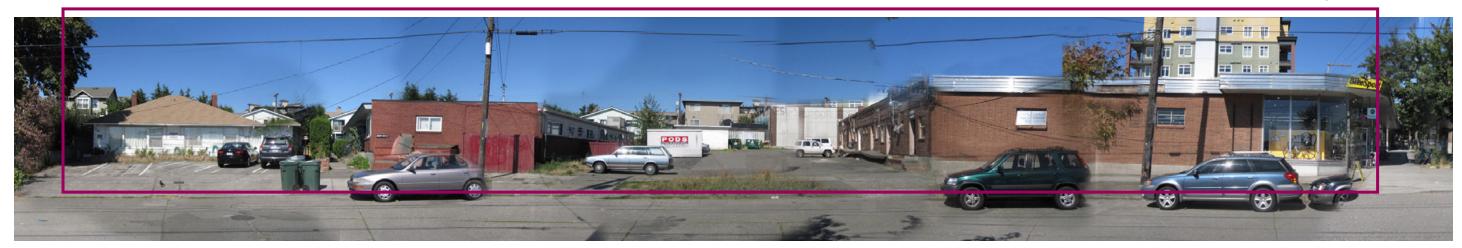

Project Site

24TH AVENUE NW | Looking West

24TH AVENUE NW | Looking East

SITE CONDITIONS | EXISTING STRUCTURES AND CONDITIONS

Across from Project Site

SITE CONDITIONS | EXISTING STRUCTURES AND CONDITIONS

PROJECT SITE | Along NW 56th Street

PROJECT SITE | Along 24th Avenue NW