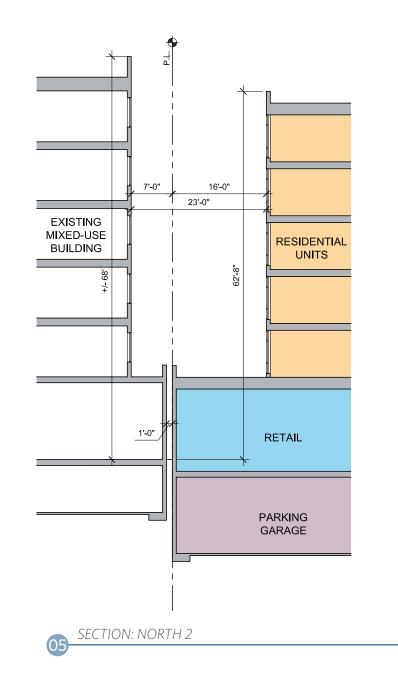

# NC3-65/NC3-65P Zone:

| Code Standard                      | Code Description                                                                                   | Proposed:                               |
|------------------------------------|----------------------------------------------------------------------------------------------------|-----------------------------------------|
| Permitted Uses:                    | Uses Permitted Outright: Residential (Assisted Living), Retail                                     | Residential (Assisted Living), Retail   |
| SMC 23.47A.004                     |                                                                                                    |                                         |
| Street Level Uses:                 | Residential Uses may not occupy more than 20% of the street-level façade facing a                  | Compliant                               |
| SMC 23.47A.005                     | Pedestrian Street.                                                                                 | (100% Non-residential facing 24th Ave.) |
|                                    | Residential Uses may occupy 100% of the street-level where not facing a pedestrian street.         | Compliant                               |
| Street-Level Transparency:         | 60% of façade between 2' and 8' above the sidewalk shall be transparent for non-residential        | Compliant (see diagram)                 |
| SMC 23.47A.008.B.2                 | uses.                                                                                              |                                         |
| Street-Level Depth & Height:       | Depth of non-residential use: 30' avg., 15' min.                                                   | 37'-1" Depth                            |
| SMC 23.47A.008.B.3                 | Height of non-residential use: 13' min. floor-to-floor                                             | 16'-0" Flr-to-Flr Height                |
| Structure Height:                  | Maximum Height: 65' above average grade plane                                                      | 64'-6"                                  |
| SMC 23.47A.012                     |                                                                                                    |                                         |
| FAR:                               | Maximum FAR for all uses in a mixed-use building: 4.75                                             | 4.03 (see project data table)           |
| SMC 23.47A.013                     |                                                                                                    |                                         |
| Setback Requirements:              | At rear lot line abutting a residential zone: 15' setback for portions of the structure 13'-40' in | Compliant                               |
| SMC 23.47A.014                     | height. Additional 2' setback for every 10' above 40' height.                                      | Departure Requested for portion of uppe |
|                                    |                                                                                                    | level setback                           |
| Landscaping and Screening:         | Minimum green factor score: 0.30                                                                   | See Landscape Plans                     |
| SMC 23.47A.016                     | Street trees required.                                                                             |                                         |
| Amenity Areas:                     | Minimum 5% of gross residential floor area. Amenity areas shall be accessible to all residents     | Compliant                               |
| SMC 23.47A.024                     | and shall not be enclosed.                                                                         | (Roof deck - See Landscape Plans)       |
| Required Parking:                  | Residential uses: no parking required within an urban village and within a frequent transit        | 64 Residential Parking Spaces           |
| SMC 23.54.015 Table B              | service area                                                                                       |                                         |
|                                    | Non-residential uses: 1 space per 500 sf. No parking required for first 5,000 sf of each           |                                         |
|                                    | business in a pedestrian zone                                                                      |                                         |
| Bicycle Parking:                   | Residential: 1 per 4 dwelling units (long-term)                                                    | 26 long-term spaces (in parking garage) |
| SMC 23.54.015 Table E              | Retail: 1 per 12,000 sf (long-term) and 1 per 4,000 sf (short-term)                                | See landscape plans for short-term      |
| Parking Location and Access        | Parking shall not be located between the structure and the street.                                 | Compliant                               |
| SMC 23.47A.032                     | Parking within the structure at street level must be separated from the street by another          |                                         |
|                                    | use.                                                                                               |                                         |
| Solid Waste and Recycling Storage: | Residential: 575 sf for 100 units + 4 sf per each additional unit                                  | 609 sf trash/recycle room               |
| SMC 23.54.040                      | Retail: 82 sf for <5,000 sf of retail (-50% in mixed-use development)                              |                                         |

The building responds to the adjacent duplexes and low-rise apartments by providing larger-than-required setbacks and additional landscaping, which will mitigate the massing of the building and protect the neighbors' privacy. The building is also set back from the adjacent mixed-use building to the north to protect the neighbors' daylight access and privacy. The west end of the building is set back and stepped down to reduce the apparent massing facing the neighboring house. Windows directly facing neighboring buildings have been limited and arranged to protect privacy. Substantial landscaping is provided is the north and west setbacks to provide a buffer between neighboring buildings.