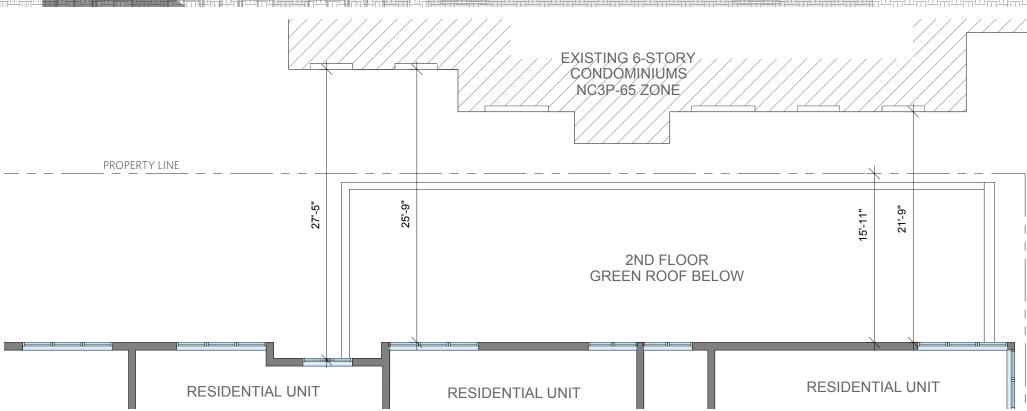

The building responds to the adjacent duplexes and low-rise apartments by providing larger-than-required setbacks and additional landscaping, which will mitigate the massing of the building and protect the neighbors' privacy. The building is also set back from the adjacent mixed-use building to the north to protect the neighbors' daylight access and privacy. The west end of the building is set back and stepped down to reduce the apparent massing facing the neighboring house. Windows directly facing neighboring buildings have been limited and arranged to protect privacy. Substantial landscaping is provided is the north and west setbacks to provide a buffer between neighboring buildings.