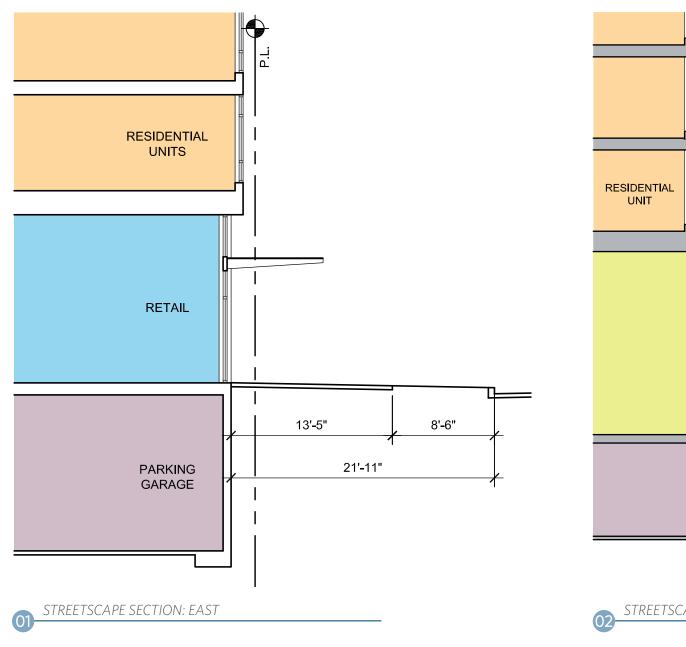

# NC3-65/NC3-65P Zone:

| Code Standard                      | Code Description                                                                                   | Proposed:                               |
|------------------------------------|----------------------------------------------------------------------------------------------------|-----------------------------------------|
| Permitted Uses:                    | Uses Permitted Outright: Residential (Assisted Living), Retail                                     | Residential (Assisted Living), Retail   |
| SMC 23.47A.004                     |                                                                                                    |                                         |
| Street Level Uses:                 | Residential Uses may not occupy more than 20% of the street-level façade facing a                  | Compliant                               |
| SMC 23.47A.005                     | Pedestrian Street.                                                                                 | (100% Non-residential facing 24th Ave.) |
|                                    | Residential Uses may occupy 100% of the street-level where not facing a pedestrian street.         | Compliant                               |
| Street-Level Transparency:         | 60% of façade between 2' and 8' above the sidewalk shall be transparent for non-residential        | Compliant (see diagram)                 |
| SMC 23.47A.008.B.2                 | uses.                                                                                              |                                         |
| Street-Level Depth & Height:       | Depth of non-residential use: 30' avg., 15' min.                                                   | 37'-1" Depth                            |
| SMC 23.47A.008.B.3                 | Height of non-residential use: 13' min. floor-to-floor                                             | 16'-0" Flr-to-Flr Height                |
| Structure Height:                  | Maximum Height: 65' above average grade plane                                                      | 64'-6"                                  |
| SMC 23.47A.012                     |                                                                                                    |                                         |
| FAR:                               | Maximum FAR for all uses in a mixed-use building: 4.75                                             | 4.03 (see project data table)           |
| SMC 23.47A.013                     |                                                                                                    |                                         |
| Setback Requirements:              | At rear lot line abutting a residential zone: 15' setback for portions of the structure 13'-40' in | Compliant                               |
| SMC 23.47A.014                     | height. Additional 2' setback for every 10' above 40' height.                                      | Departure Requested for portion of uppe |
|                                    |                                                                                                    | level setback                           |
| Landscaping and Screening:         | Minimum green factor score: 0.30                                                                   | See Landscape Plans                     |
| SMC 23.47A.016                     | Street trees required.                                                                             |                                         |
| Amenity Areas:                     | Minimum 5% of gross residential floor area. Amenity areas shall be accessible to all residents     | Compliant                               |
| SMC 23.47A.024                     | and shall not be enclosed.                                                                         | (Roof deck - See Landscape Plans)       |
| Required Parking:                  | Residential uses: no parking required within an urban village and within a frequent transit        | 64 Residential Parking Spaces           |
| SMC 23.54.015 Table B              | service area                                                                                       |                                         |
|                                    | Non-residential uses: 1 space per 500 sf. No parking required for first 5,000 sf of each           |                                         |
|                                    | business in a pedestrian zone                                                                      |                                         |
| Bicycle Parking:                   | Residential: 1 per 4 dwelling units (long-term)                                                    | 26 long-term spaces (in parking garage) |
| SMC 23.54.015 Table E              | Retail: 1 per 12,000 sf (long-term) and 1 per 4,000 sf (short-term)                                | See landscape plans for short-term      |
| Parking Location and Access        | Parking shall not be located between the structure and the street.                                 | Compliant                               |
| SMC 23.47A.032                     | Parking within the structure at street level must be separated from the street by another          |                                         |
|                                    | use.                                                                                               |                                         |
| Solid Waste and Recycling Storage: | Residential: 575 sf for 100 units + 4 sf per each additional unit                                  | 609 sf trash/recycle room               |
| SMC 23.54.040                      | Retail: 82 sf for <5,000 sf of retail (-50% in mixed-use development)                              |                                         |

### MR-RC Zone:

| MR-RC Zone:                 |                                                                                                |                                   |
|-----------------------------|------------------------------------------------------------------------------------------------|-----------------------------------|
| Code Standard               | Code Description                                                                               | Provided:                         |
| Permitted Uses:             | Uses Permitted Outright: Residential (Assisted Living), Retail                                 | Assisted Living                   |
| SMC 23.45.504               |                                                                                                |                                   |
| SMC 23.46.004               |                                                                                                |                                   |
| FAR:                        | Base FAR: 3.2                                                                                  | 3.08 (see project data table)     |
| SMC 23.45.510               |                                                                                                |                                   |
| Structure Height:           | Maximum Height: 60' above average grade plane                                                  | 64'-6"                            |
| SMC 23.45.514               | Height limit may be increased to 65' when lot is split between an MR and NC zone and the       |                                   |
|                             | structure does not exceed 6 stories above grade.                                               |                                   |
| Setbacks:                   | Front Setback: 5' minimum, 7' average                                                          | Front: 7'-5"                      |
| SMC 23.45.518               | Side Setbacks: Below 42' height - 5' minimum, 7' average                                       | Side: 18'-11"                     |
|                             | Above 42' height - 7' minimum, 10' average                                                     | Rear: 15'-11"                     |
|                             | Rear Setback: 15'                                                                              |                                   |
| Amenity Area:               | Minimum 5% of gross residential floor area.                                                    | Compliant                         |
| SMC 23.45.522               | All residents must have access to a public or private amenity area.                            | (Roof Deck - See Landscape Plans) |
|                             | Up to 50% of amenity area may be enclosed.                                                     |                                   |
| Landscaping Standards:      | Minimum green factor score: 0.50                                                               | See Landscape Plans               |
| SMC 23.45.524               | Street trees required.                                                                         |                                   |
| Parking Location and Access | Parking shall not be located between the principal structure and the street.                   | Compliant                         |
| SMC 23.45.536               | Parking shall not be located in a front or side setback or within 7' of a street lot line.     |                                   |
|                             | Above-grade parking within a structure shall not extend closer to the street lot line than any |                                   |
|                             | portion of the first story of the structure.                                                   |                                   |
|                             | Parking Access may be from the street where the lot does not abut an alley.                    |                                   |
| Required Parking:           | See required parking and bicycle parking in table above.                                       | See above                         |
| SMC 23.54.015 Table B       |                                                                                                |                                   |