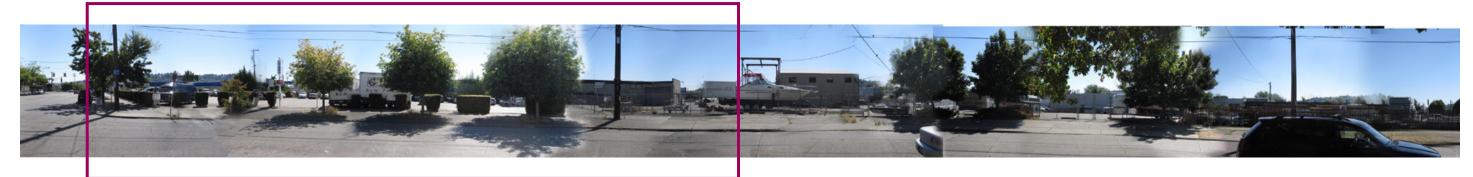

Project Site

24TH AVENUE NW | Looking West

24TH AVENUE NW | Looking East

SITE CONDITIONS | EXISTING STRUCTURES AND CONDITIONS

Across from Project Site

SITE CONDITIONS | EXISTING STRUCTURES AND CONDITIONS

PROJECT SITE | Along NW 56th Street