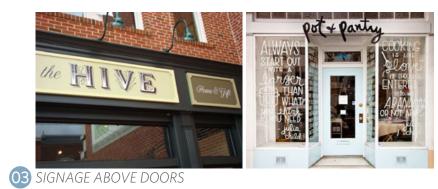

D-9 Commercial Signage: Signs should add interest to the street front environment and should be appropriate for the scale and character desired in the area.

Appropriately scaled commercial signage will be integrated into the elevation design of the retail façade and residential entry. Signage will be pedestrian oriented and unique to each retail establishment.