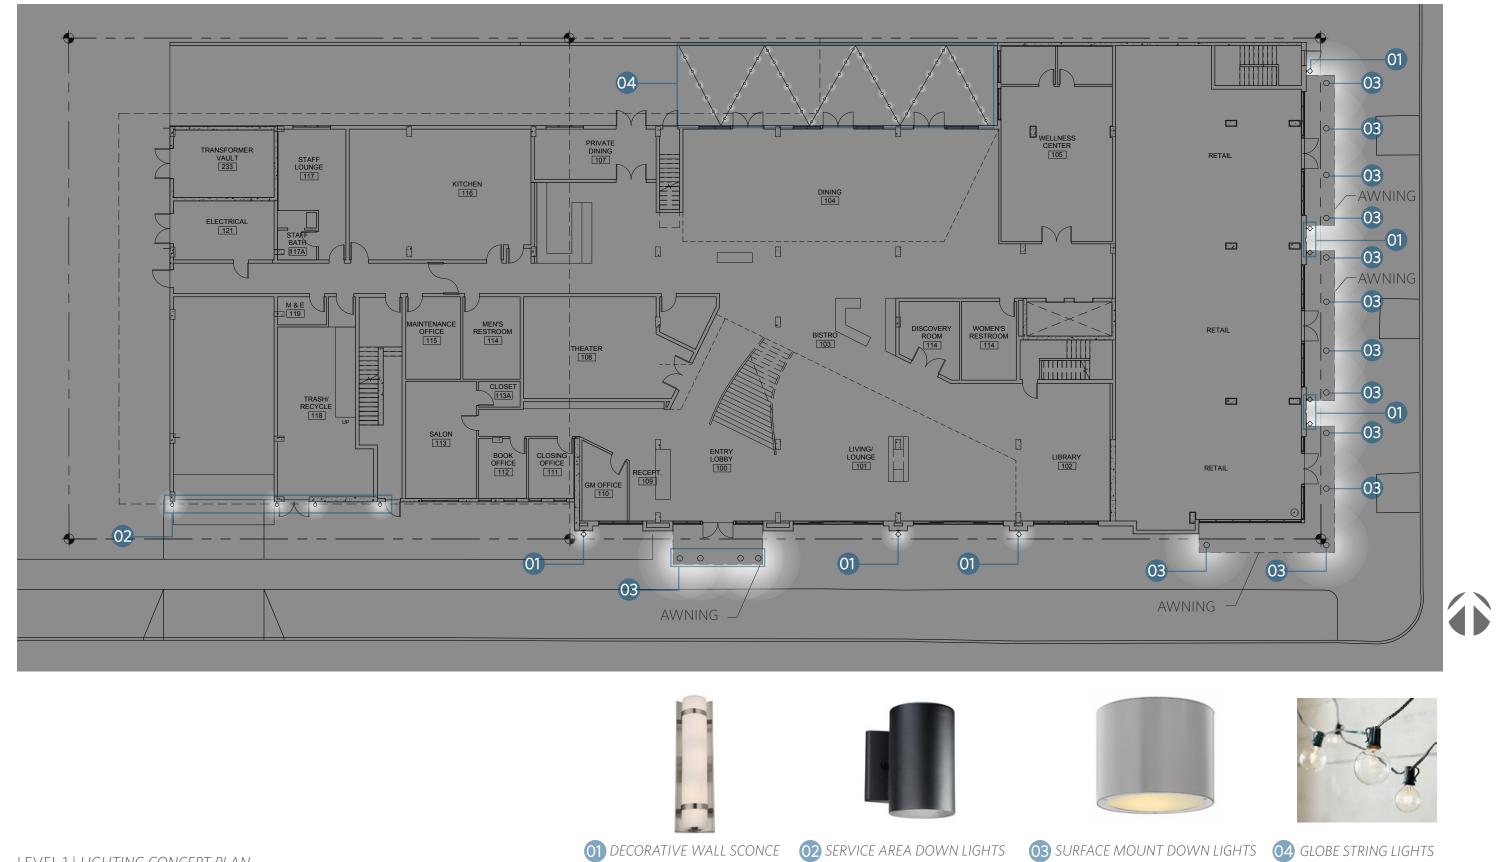

D-10 Commercial Lighting: Appropriate levels of lighting should be provided in order to promote visual interest and a sense of security for people in commercial districts during evening hours. Lighting may be provided by incorporation into the building façade, the underside of overhead weather protection, on and around street furniture, in merchandising display windows, in landscaped areas, and/or on signage.

Commercial lighting is designed to highlight retail facades and the residential entry, and to accent the street facades of the building. The lighting will be designed to enhance the human scale of the streetscape and minimize glare and light trespass on to neighboring properties.