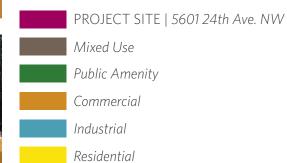

NUMBER OF PARKING SPACES: 65 (Residential Parking located on P1)

CONTEXT MAP | PROJECT SITE

AERIAL | PROJECT SITE

AERIAL MAP | ZONING AND EXISTING STRUCTURE MAP

PROJECT SITE | 5601 24th Ave. NW

Access to Bus Routes 17 | 18 | 29 | 40 | 44 | 61 | 62

Green Space

Eat & Drink

Shopping

Lifestyle

Library

AERIAL MAP | NEARBY AMENITIES

AERIAL MAP | SURROUNDING USES

The project site is located in the middle of a transitional area, between the mixed-use/retail core of Ballard to the southeast, and the predominantly low-rise, residential neighborhood to the north and west. The preferred massing option responds to this existing character by transitioning from a zero-lot-line urban massing along 24th Ave NW to a more residential character along 56th st. by setting back and stepping down the massing.