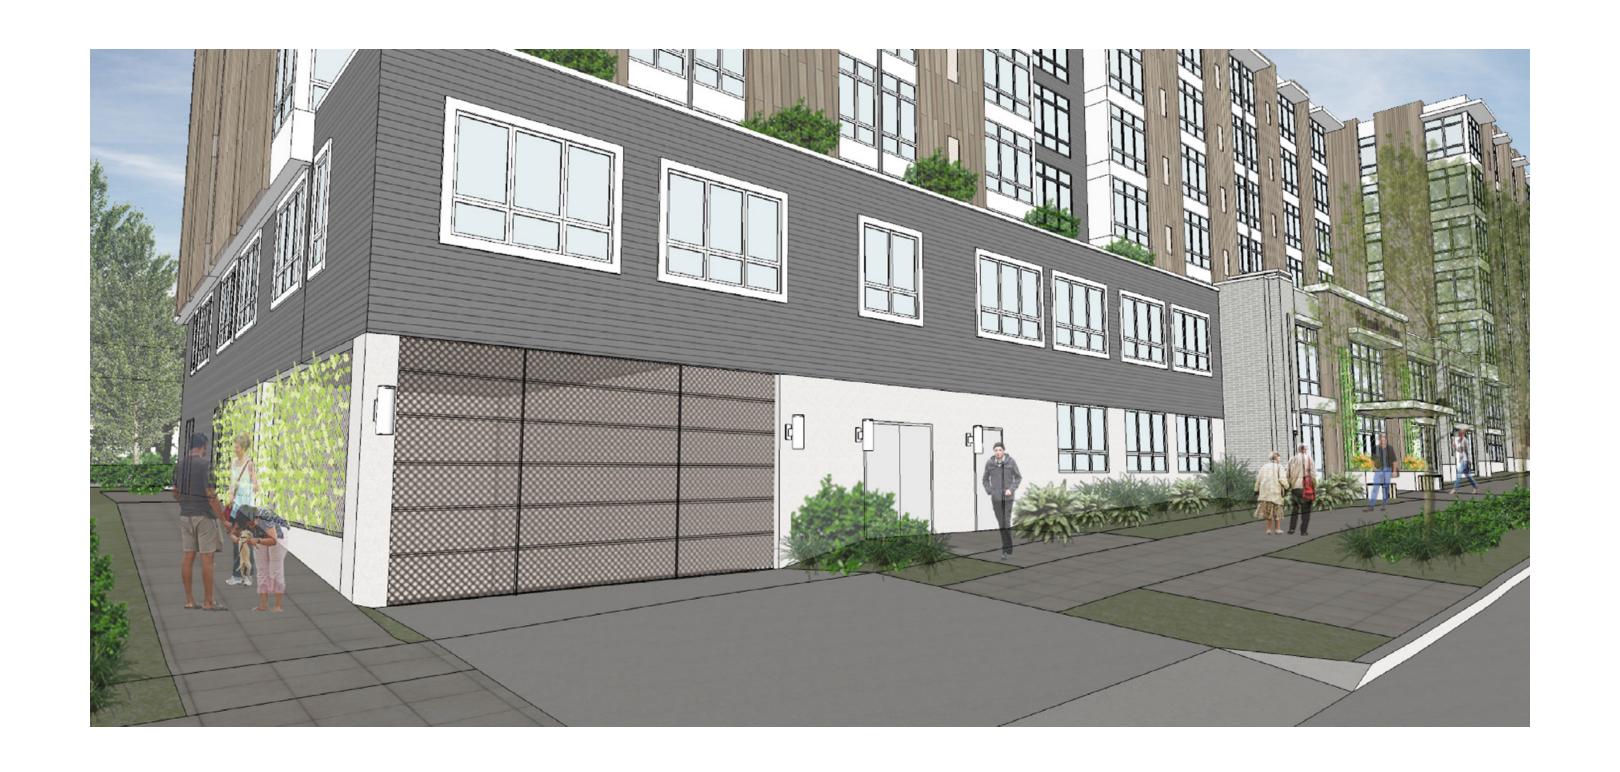

The parking garage entry is located at the far west end of the building on 56th St, where it will least interfere with pedestrian traffic and its appearance in the design of the facade will be minimized. This location is consistent with the neighborhood design guidelines, which prefer parking entries on east-west streets.

D-2 Blank Walls: Buildings should avoid large blank walls facing the street, especially near sidewalks. Where blank walls are unavoidable they should receive design treatment to increase pedestrian comfort and interest.

D-6 Screening of Dumpsters, Utilities and Service Areas: Building sites should locate service elements like trash dumpsters, loading docks and mechanical equipment away from the street front where possible. When it is not possible to locate these elements away from the street front they should be screened from view using high quality and compatible materials and should not be located in the pedestrian right-of-way.