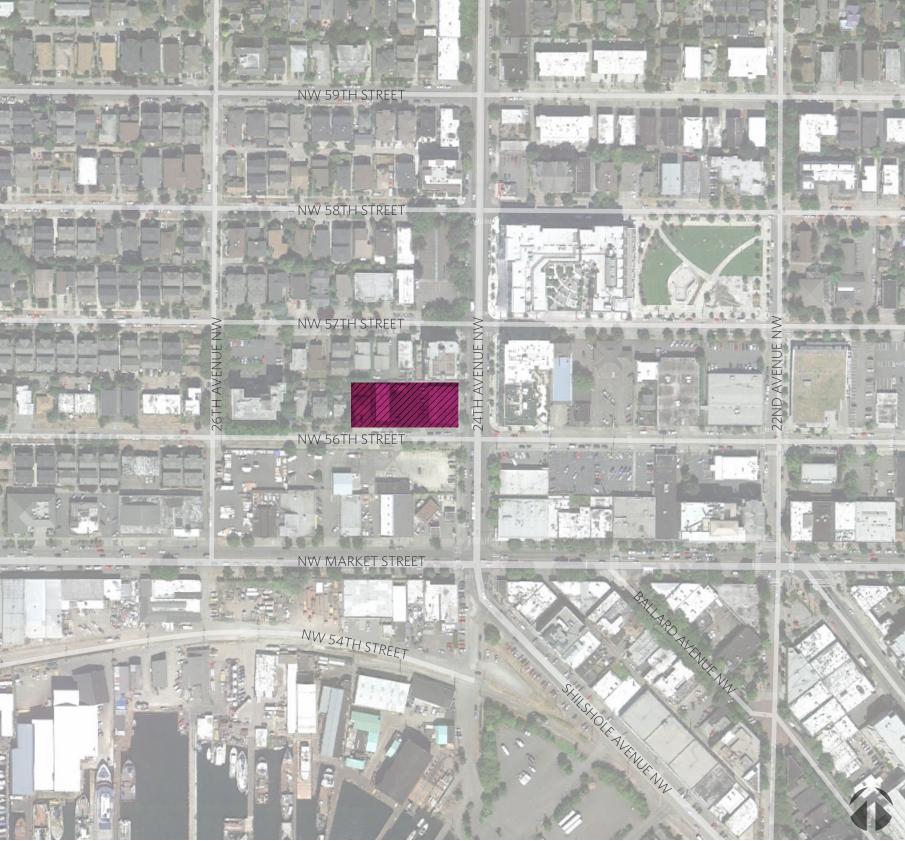

NUMBER OF PARKING SPACES: 65 (Residential Parking located on P1)

CONTEXT MAP | PROJECT SITE

AERIAL | PROJECT SITE

AERIAL MAP | ZONING AND EXISTING STRUCTURE MAP

PROJECT SITE | 5601 24th Ave. NW

Access to Bus Routes 17 | 18 | 29 | 40 | 44 | 61 | 62