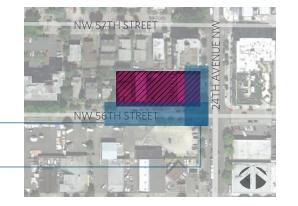

NUMBER OF PARKING SPACES: 65 (Residential Parking located on P1)

CONTEXT MAP | PROJECT SITE

AERIAL | PROJECT SITE

AERIAL MAP | ZONING AND EXISTING STRUCTURE MAP

PROJECT SITE | 5601 24th Ave. NW

Access to Bus Routes 17 | 18 | 29 | 40 | 44 | 61 | 62

ZONING DATA

PROJECT SITE | EXISTING SITE PLAN

A-1 Responding to Site Characteristics: The siting of buildings should respond to specific site conditions and opportunities such as non-rectangular lots, location on prominent intersections, unusual topography, significant vegetation and views or other natural features.