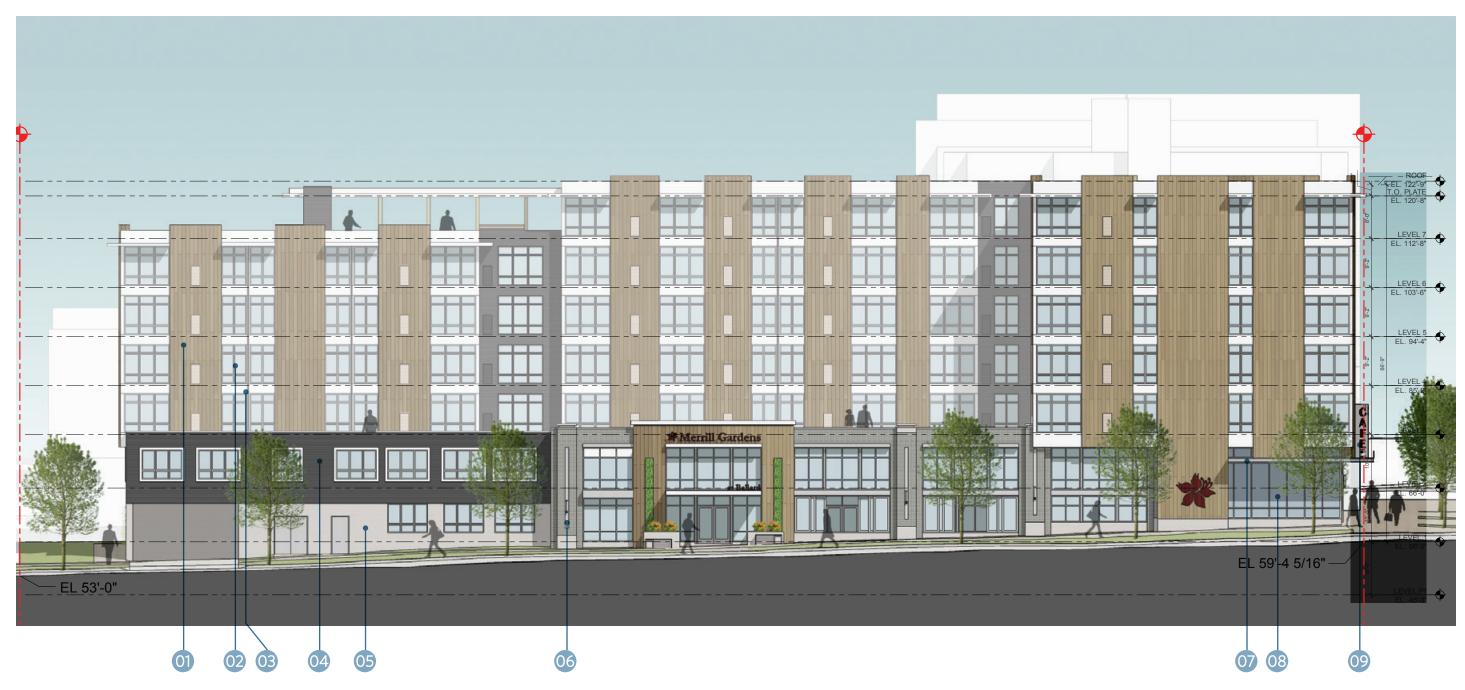

The massing of the building reinforces the existing desirable characteristics of the two fronting streets as described in B-1 above. The materials and articulation of the building break down the massing into a scale that is similar to the surrounding structures while maintaining a cohesive design. The materials chosen, particularly at street level, are highly detailed and textured, similar to many neighboring structures.

C-2 Architectural Concept and Consistency: Building design elements, detail and massing should create a well-proportioned and unified building form and exhibit an overall architectural concept.

The massing is a cohesive building with a minimal material palate and subtle articulation. Articulation and material variations are limited to locations where they will best respond to the character of each streetscape.

Durable, high-quality materials are used throughout the project, particularly at the street level. Materials that used include brick, concrete, fiber cement and metal.

C-5 Structured Parking Entrances: The presence and appearance of garage entrances should be minimized so that they do not dominate the street frontage of a building.