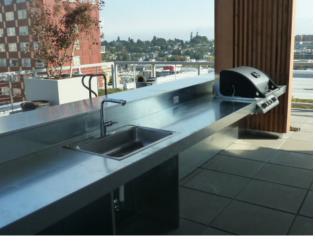

# NC3-65/NC3-65P Zone:

| Code Standard                      | Code Description                                                                                   | Proposed:                               |
|------------------------------------|----------------------------------------------------------------------------------------------------|-----------------------------------------|
| Permitted Uses:                    | Uses Permitted Outright: Residential (Assisted Living), Retail                                     | Residential (Assisted Living), Retail   |
| SMC 23.47A.004                     |                                                                                                    |                                         |
| Street Level Uses:                 | Residential Uses may not occupy more than 20% of the street-level façade facing a                  | Compliant                               |
| SMC 23.47A.005                     | Pedestrian Street.                                                                                 | (100% Non-residential facing 24th Ave.) |
|                                    | Residential Uses may occupy 100% of the street-level where not facing a pedestrian street.         | Compliant                               |
| Street-Level Transparency:         | 60% of façade between 2' and 8' above the sidewalk shall be transparent for non-residential        | Compliant (see diagram)                 |
| SMC 23.47A.008.B.2                 | uses.                                                                                              |                                         |
| Street-Level Depth & Height:       | Depth of non-residential use: 30' avg., 15' min.                                                   | 37'-1" Depth                            |
| SMC 23.47A.008.B.3                 | Height of non-residential use: 13' min. floor-to-floor                                             | 16'-0" Flr-to-Flr Height                |
| Structure Height:                  | Maximum Height: 65' above average grade plane                                                      | 64'-6"                                  |
| SMC 23.47A.012                     |                                                                                                    |                                         |
| FAR:                               | Maximum FAR for all uses in a mixed-use building: 4.75                                             | 4.03 (see project data table)           |
| SMC 23.47A.013                     |                                                                                                    |                                         |
| Setback Requirements:              | At rear lot line abutting a residential zone: 15' setback for portions of the structure 13'-40' in | Compliant                               |
| SMC 23.47A.014                     | height. Additional 2' setback for every 10' above 40' height.                                      | Departure Requested for portion of uppe |
|                                    |                                                                                                    | level setback                           |
| Landscaping and Screening:         | Minimum green factor score: 0.30                                                                   | See Landscape Plans                     |
| SMC 23.47A.016                     | Street trees required.                                                                             |                                         |
| Amenity Areas:                     | Minimum 5% of gross residential floor area. Amenity areas shall be accessible to all residents     | Compliant                               |
| SMC 23.47A.024                     | and shall not be enclosed.                                                                         | (Roof deck - See Landscape Plans)       |
| Required Parking:                  | Residential uses: no parking required within an urban village and within a frequent transit        | 64 Residential Parking Spaces           |
| SMC 23.54.015 Table B              | service area                                                                                       |                                         |
|                                    | Non-residential uses: 1 space per 500 sf. No parking required for first 5,000 sf of each           |                                         |
|                                    | business in a pedestrian zone                                                                      |                                         |
| Bicycle Parking:                   | Residential: 1 per 4 dwelling units (long-term)                                                    | 26 long-term spaces (in parking garage) |
| SMC 23.54.015 Table E              | Retail: 1 per 12,000 sf (long-term) and 1 per 4,000 sf (short-term)                                | See landscape plans for short-term      |
| Parking Location and Access        | Parking shall not be located between the structure and the street.                                 | Compliant                               |
| SMC 23.47A.032                     | Parking within the structure at street level must be separated from the street by another          |                                         |
|                                    | use.                                                                                               |                                         |
| Solid Waste and Recycling Storage: | Residential: 575 sf for 100 units + 4 sf per each additional unit                                  | 609 sf trash/recycle room               |
| SMC 23.54.040                      | Retail: 82 sf for <5,000 sf of retail (-50% in mixed-use development)                              |                                         |