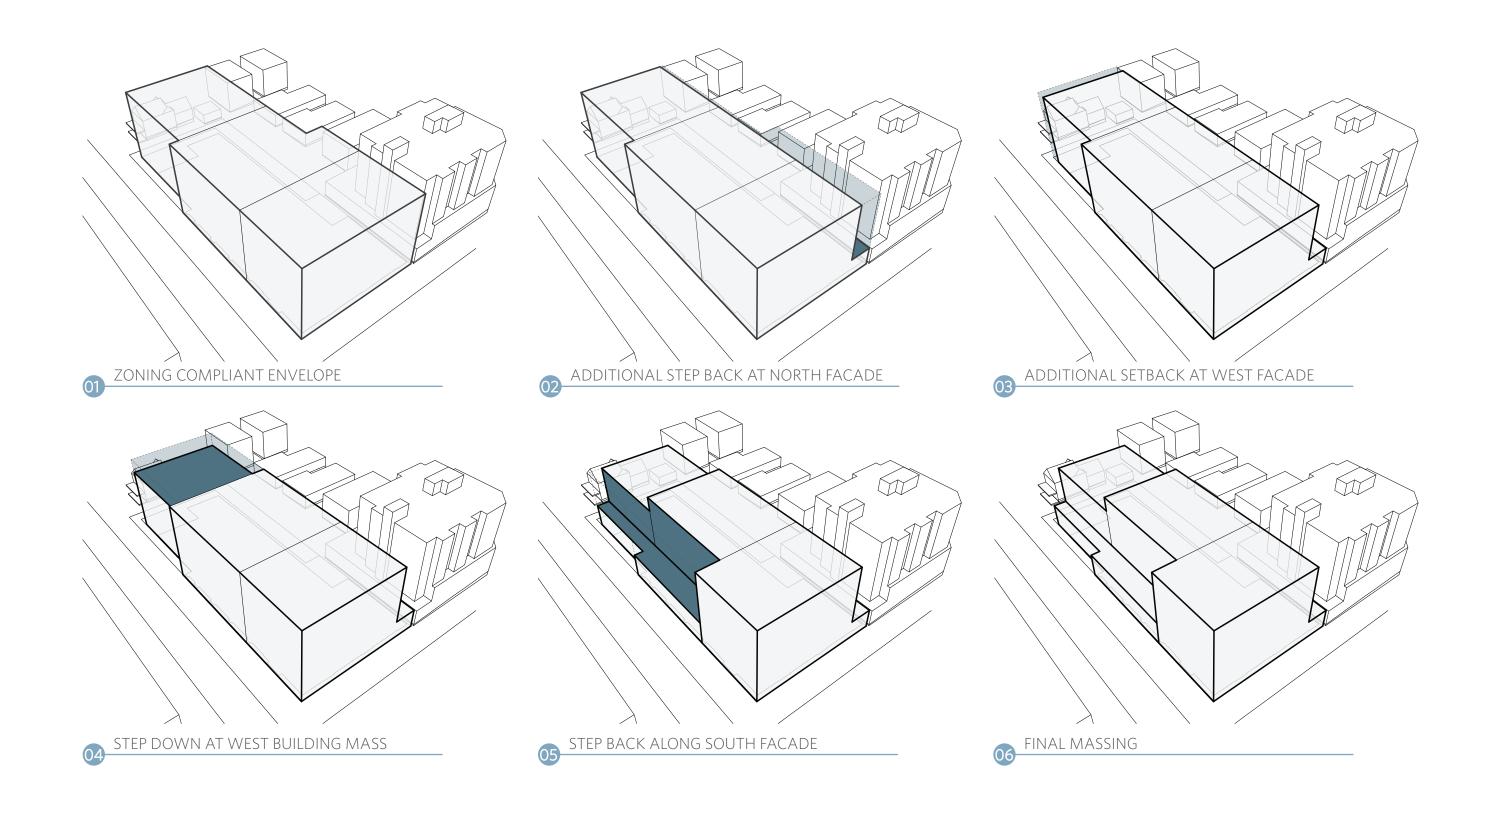

The board felt that the relationship to the neighboring house to the west was important, particularly in the treatment of the landscaping. The building is set back farther than required, and the upper levels are also set back to the north to minimizing over-shadowing of the neighbor's property. The landscaping on the west side of the property has been designed to provide visual privacy and screen the parking and utility access entries on that side of the building. Smaller trees and plantings have been selected to minimize overshadowing.

A-2 Streetscape Compatibility: The siting of buildings should acknowledge and reinforce the existing desirable spatial characteristics of the right-of-way.

The massing places the bulk of the building toward the corner of 24th and 56th, providing larger setbacks and more open space next to lower-density adjacent properties. The massing creates a strong street wall on 24th Ave. NW, consistent with existing and planned mixed-use buildings on the street. The massing is set back and stepped down along 56th moving away from 24th to be more in keeping with the character of the residential street.

The building responds to the adjacent duplexes and low-rise apartments by providing larger-than-required setbacks and additional landscaping, which will mitigate the massing of the building and protect the neighbors' privacy. The building is also set back from the adjacent mixed-use building to the north to protect the neighbors' daylight access and privacy. The west end of the building is set back and stepped down to reduce the apparent massing facing the neighboring house. Windows directly facing neighboring buildings have been limited and arranged to protect privacy. Substantial landscaping is provided is the north and west setbacks to provide a buffer between neighboring buildings.

The massing of the building is concentrated toward 24th Ave, allowing for more generous setbacks from the adjacent zones, and softening the transition to the low-rise zone. The massing creates a street wall which is consistent with the commercial character of 24th Ave. On 56th St. the massing is set back from the street and stepped down to create a transition to the mid-rise and low-rise zones.