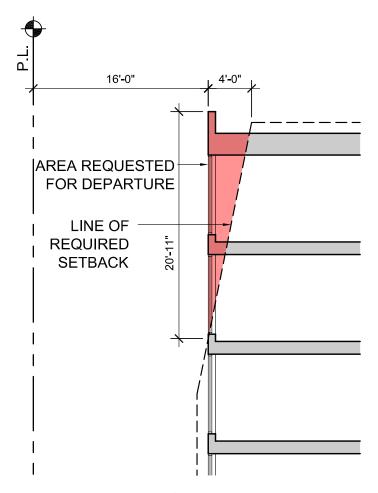

# NC3-65/NC3-65P Zone:

| Code Standard                      | Code Description                                                                                   | Proposed:                               |
|------------------------------------|----------------------------------------------------------------------------------------------------|-----------------------------------------|
| Permitted Uses:                    | Uses Permitted Outright: Residential (Assisted Living), Retail                                     | Residential (Assisted Living), Retail   |
| SMC 23.47A.004                     |                                                                                                    |                                         |
| Street Level Uses:                 | Residential Uses may not occupy more than 20% of the street-level façade facing a                  | Compliant                               |
| SMC 23.47A.005                     | Pedestrian Street.                                                                                 | (100% Non-residential facing 24th Ave.) |
|                                    | Residential Uses may occupy 100% of the street-level where not facing a pedestrian street.         | Compliant                               |
| Street-Level Transparency:         | 60% of façade between 2' and 8' above the sidewalk shall be transparent for non-residential        | Compliant (see diagram)                 |
| SMC 23.47A.008.B.2                 | uses.                                                                                              |                                         |
| Street-Level Depth & Height:       | Depth of non-residential use: 30' avg., 15' min.                                                   | 37'-1" Depth                            |
| SMC 23.47A.008.B.3                 | Height of non-residential use: 13' min. floor-to-floor                                             | 16'-0" Flr-to-Flr Height                |
| Structure Height:                  | Maximum Height: 65' above average grade plane                                                      | 64'-6"                                  |
| SMC 23.47A.012                     |                                                                                                    |                                         |
| FAR:                               | Maximum FAR for all uses in a mixed-use building: 4.75                                             | 4.03 (see project data table)           |
| SMC 23.47A.013                     |                                                                                                    |                                         |
| Setback Requirements:              | At rear lot line abutting a residential zone: 15' setback for portions of the structure 13'-40' in | Compliant                               |
| SMC 23.47A.014                     | height. Additional 2' setback for every 10' above 40' height.                                      | Departure Requested for portion of uppe |
|                                    |                                                                                                    | level setback                           |
| Landscaping and Screening:         | Minimum green factor score: 0.30                                                                   | See Landscape Plans                     |
| SMC 23.47A.016                     | Street trees required.                                                                             |                                         |
| Amenity Areas:                     | Minimum 5% of gross residential floor area. Amenity areas shall be accessible to all residents     | Compliant                               |
| SMC 23.47A.024                     | and shall not be enclosed.                                                                         | (Roof deck - See Landscape Plans)       |
| Required Parking:                  | Residential uses: no parking required within an urban village and within a frequent transit        | 64 Residential Parking Spaces           |
| SMC 23.54.015 Table B              | service area                                                                                       |                                         |
|                                    | Non-residential uses: 1 space per 500 sf. No parking required for first 5,000 sf of each           |                                         |
|                                    | business in a pedestrian zone                                                                      |                                         |
| Bicycle Parking:                   | Residential: 1 per 4 dwelling units (long-term)                                                    | 26 long-term spaces (in parking garage) |
| SMC 23.54.015 Table E              | Retail: 1 per 12,000 sf (long-term) and 1 per 4,000 sf (short-term)                                | See landscape plans for short-term      |
| Parking Location and Access        | Parking shall not be located between the structure and the street.                                 | Compliant                               |
| SMC 23.47A.032                     | Parking within the structure at street level must be separated from the street by another          |                                         |
|                                    | use.                                                                                               |                                         |
| Solid Waste and Recycling Storage: | Residential: 575 sf for 100 units + 4 sf per each additional unit                                  | 609 sf trash/recycle room               |
| SMC 23.54.040                      | Retail: 82 sf for <5,000 sf of retail (-50% in mixed-use development)                              |                                         |