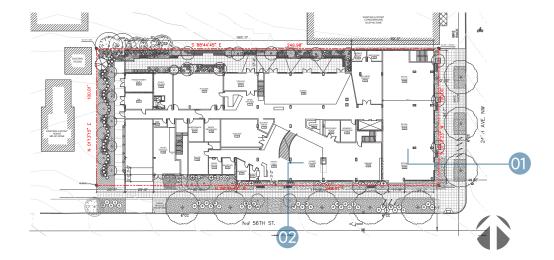

ZONING DATA

PROJECT SITE | EXISTING SITE PLAN

A-1 Responding to Site Characteristics: The siting of buildings should respond to specific site conditions and opportunities such as non-rectangular lots, location on prominent intersections, unusual topography, significant vegetation and views or other natural features.

The board felt that the relationship to the neighboring house to the west was important, particularly in the treatment of the landscaping. The building is set back farther than required, and the upper levels are also set back to the north to minimizing over-shadowing of the neighbor's property. The landscaping on the west side of the property has been designed to provide visual privacy and screen the parking and utility access entries on that side of the building. Smaller trees and plantings have been selected to minimize overshadowing.

The building responds to the adjacent duplexes and low-rise apartments by providing larger-than-required setbacks and additional landscaping, which will mitigate the massing of the building and protect the neighbors' privacy. The building is also set back from the adjacent mixed-use building to the north to protect the neighbors' daylight access and privacy. The west end of the building is set back and stepped down to reduce the apparent massing facing the neighboring house. Windows directly facing neighboring buildings have been limited and arranged to protect privacy. Substantial landscaping is provided is the north and west setbacks to provide a buffer between neighboring buildings.