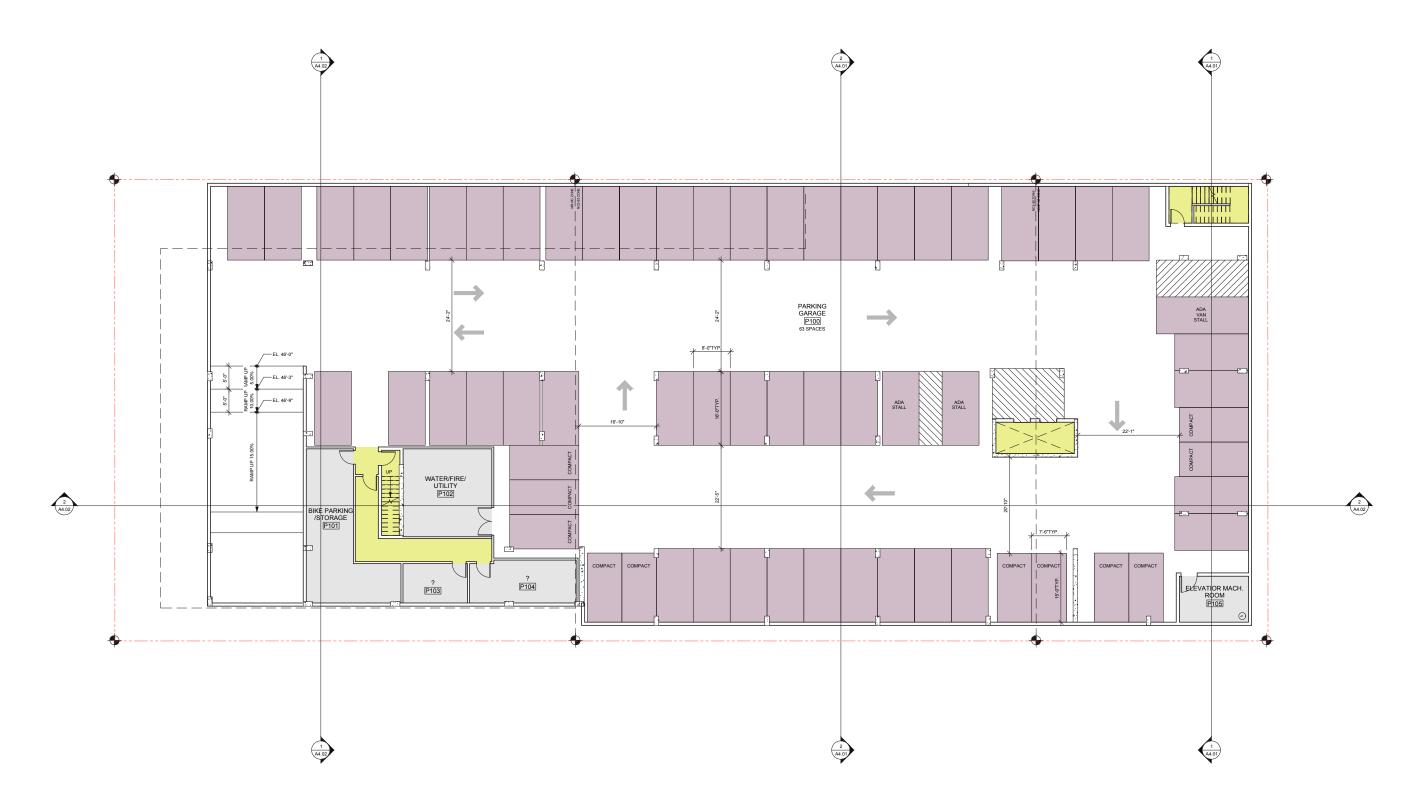

# PARKING INFORMATION

| Commercial Parking   |                          |        |       |     | Residential Parking |       |        |          |                    |         |
|----------------------|--------------------------|--------|-------|-----|---------------------|-------|--------|----------|--------------------|---------|
| <b>Parking Level</b> | small                    | medium | large | ADA | ADA-Van             | small | medium | large    | ADA                | ADA-van |
| P1                   |                          |        |       |     |                     | 12    | 49     |          | 2                  | 1       |
| TOTALS               | 0                        | 0      | 0     | 0   | 0                   | 12    | 49     | 0        | 2                  | 1       |
|                      | total commercial parking |        |       |     | 0                   |       |        | total re | esidential parking | 64      |
|                      |                          |        |       | •   |                     | _     |        |          | total parking      | 64      |

ITEMIZED RESPONSE TO EDG

Service Area & Storage

Circulation & Common Amenity

Parking Stalls

Service Area & Storage

Circulation & Common Amenity

Residential Units

Exterior Space