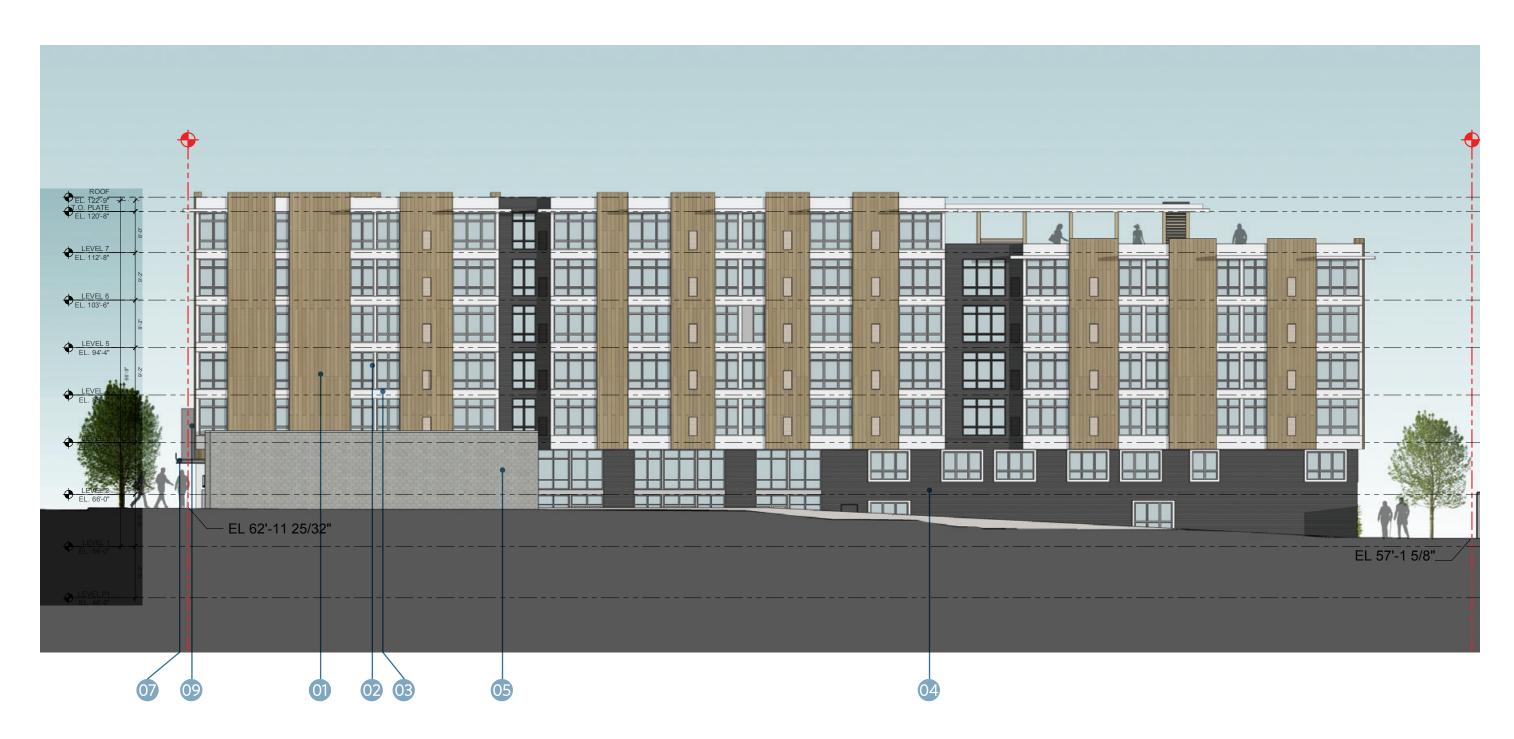

# NC3-65/NC3-65P Zone:

| Code Standard                      | Code Description                                                                                   | Proposed:                               |
|------------------------------------|----------------------------------------------------------------------------------------------------|-----------------------------------------|
| Permitted Uses:                    | Uses Permitted Outright: Residential (Assisted Living), Retail                                     | Residential (Assisted Living), Retail   |
| SMC 23.47A.004                     |                                                                                                    |                                         |
| Street Level Uses:                 | Residential Uses may not occupy more than 20% of the street-level façade facing a                  | Compliant                               |
| SMC 23.47A.005                     | Pedestrian Street.                                                                                 | (100% Non-residential facing 24th Ave.) |
|                                    | Residential Uses may occupy 100% of the street-level where not facing a pedestrian street.         | Compliant                               |
| Street-Level Transparency:         | 60% of façade between 2' and 8' above the sidewalk shall be transparent for non-residential        | Compliant (see diagram)                 |
| SMC 23.47A.008.B.2                 | uses.                                                                                              |                                         |
| Street-Level Depth & Height:       | Depth of non-residential use: 30' avg., 15' min.                                                   | 37'-1" Depth                            |
| SMC 23.47A.008.B.3                 | Height of non-residential use: 13' min. floor-to-floor                                             | 16'-0" Flr-to-Flr Height                |
| Structure Height:                  | Maximum Height: 65' above average grade plane                                                      | 64'-6"                                  |
| SMC 23.47A.012                     |                                                                                                    |                                         |
| FAR:                               | Maximum FAR for all uses in a mixed-use building: 4.75                                             | 4.03 (see project data table)           |
| SMC 23.47A.013                     |                                                                                                    |                                         |
| Setback Requirements:              | At rear lot line abutting a residential zone: 15' setback for portions of the structure 13'-40' in | Compliant                               |
| SMC 23.47A.014                     | height. Additional 2' setback for every 10' above 40' height.                                      | Departure Requested for portion of uppe |
|                                    |                                                                                                    | level setback                           |
| Landscaping and Screening:         | Minimum green factor score: 0.30                                                                   | See Landscape Plans                     |
| SMC 23.47A.016                     | Street trees required.                                                                             |                                         |
| Amenity Areas:                     | Minimum 5% of gross residential floor area. Amenity areas shall be accessible to all residents     | Compliant                               |
| SMC 23.47A.024                     | and shall not be enclosed.                                                                         | (Roof deck - See Landscape Plans)       |
| Required Parking:                  | Residential uses: no parking required within an urban village and within a frequent transit        | 64 Residential Parking Spaces           |
| SMC 23.54.015 Table B              | service area                                                                                       |                                         |
|                                    | Non-residential uses: 1 space per 500 sf. No parking required for first 5,000 sf of each           |                                         |
|                                    | business in a pedestrian zone                                                                      |                                         |
| Bicycle Parking:                   | Residential: 1 per 4 dwelling units (long-term)                                                    | 26 long-term spaces (in parking garage) |
| SMC 23.54.015 Table E              | Retail: 1 per 12,000 sf (long-term) and 1 per 4,000 sf (short-term)                                | See landscape plans for short-term      |
| Parking Location and Access        | Parking shall not be located between the structure and the street.                                 | Compliant                               |
| SMC 23.47A.032                     | Parking within the structure at street level must be separated from the street by another          |                                         |
|                                    | use.                                                                                               |                                         |
| Solid Waste and Recycling Storage: | Residential: 575 sf for 100 units + 4 sf per each additional unit                                  | 609 sf trash/recycle room               |
| SMC 23.54.040                      | Retail: 82 sf for <5,000 sf of retail (-50% in mixed-use development)                              |                                         |

### MR-RC Zone:

| MR-RC Zone:                 |                                                                                                |                                   |
|-----------------------------|------------------------------------------------------------------------------------------------|-----------------------------------|
| Code Standard               | Code Description                                                                               | Provided:                         |
| Permitted Uses:             | Uses Permitted Outright: Residential (Assisted Living), Retail                                 | Assisted Living                   |
| SMC 23.45.504               |                                                                                                |                                   |
| SMC 23.46.004               |                                                                                                |                                   |
| FAR:                        | Base FAR: 3.2                                                                                  | 3.08 (see project data table)     |
| SMC 23.45.510               |                                                                                                |                                   |
| Structure Height:           | Maximum Height: 60' above average grade plane                                                  | 64'-6"                            |
| SMC 23.45.514               | Height limit may be increased to 65' when lot is split between an MR and NC zone and the       |                                   |
|                             | structure does not exceed 6 stories above grade.                                               |                                   |
| Setbacks:                   | Front Setback: 5' minimum, 7' average                                                          | Front: 7'-5"                      |
| SMC 23.45.518               | Side Setbacks: Below 42' height - 5' minimum, 7' average                                       | Side: 18'-11"                     |
|                             | Above 42' height - 7' minimum, 10' average                                                     | Rear: 15'-11"                     |
|                             | Rear Setback: 15'                                                                              |                                   |
| Amenity Area:               | Minimum 5% of gross residential floor area.                                                    | Compliant                         |
| SMC 23.45.522               | All residents must have access to a public or private amenity area.                            | (Roof Deck - See Landscape Plans) |
|                             | Up to 50% of amenity area may be enclosed.                                                     |                                   |
| Landscaping Standards:      | Minimum green factor score: 0.50                                                               | See Landscape Plans               |
| SMC 23.45.524               | Street trees required.                                                                         |                                   |
| Parking Location and Access | Parking shall not be located between the principal structure and the street.                   | Compliant                         |
| SMC 23.45.536               | Parking shall not be located in a front or side setback or within 7' of a street lot line.     |                                   |
|                             | Above-grade parking within a structure shall not extend closer to the street lot line than any |                                   |
|                             | portion of the first story of the structure.                                                   |                                   |
|                             | Parking Access may be from the street where the lot does not abut an alley.                    |                                   |
| Required Parking:           | See required parking and bicycle parking in table above.                                       | See above                         |
| SMC 23.54.015 Table B       |                                                                                                |                                   |