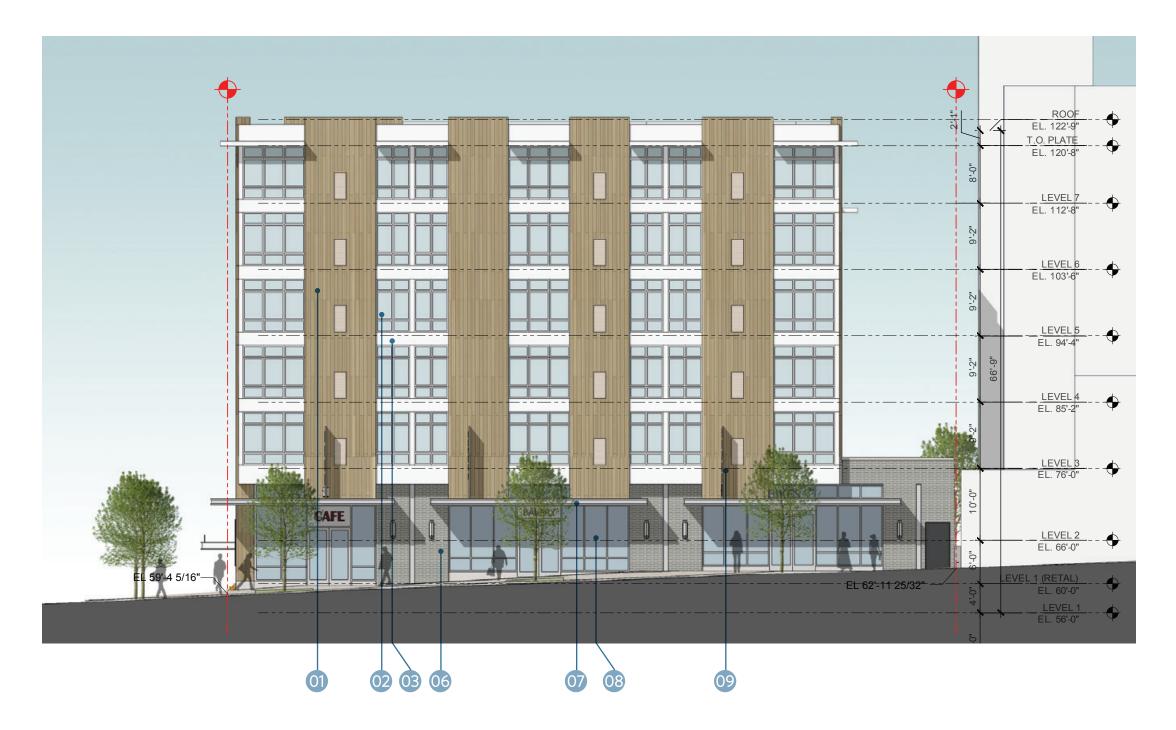

# NC3-65/NC3-65P Zone:

| Code Standard                      | Code Description                                                                                   | Proposed:                               |
|------------------------------------|----------------------------------------------------------------------------------------------------|-----------------------------------------|
| Permitted Uses:                    | Uses Permitted Outright: Residential (Assisted Living), Retail                                     | Residential (Assisted Living), Retail   |
| SMC 23.47A.004                     |                                                                                                    |                                         |
| Street Level Uses:                 | Residential Uses may not occupy more than 20% of the street-level façade facing a                  | Compliant                               |
| SMC 23.47A.005                     | Pedestrian Street.                                                                                 | (100% Non-residential facing 24th Ave.) |
|                                    | Residential Uses may occupy 100% of the street-level where not facing a pedestrian street.         | Compliant                               |
| Street-Level Transparency:         | 60% of façade between 2' and 8' above the sidewalk shall be transparent for non-residential        | Compliant (see diagram)                 |
| SMC 23.47A.008.B.2                 | uses.                                                                                              |                                         |
| Street-Level Depth & Height:       | Depth of non-residential use: 30' avg., 15' min.                                                   | 37'-1" Depth                            |
| SMC 23.47A.008.B.3                 | Height of non-residential use: 13' min. floor-to-floor                                             | 16'-0" Flr-to-Flr Height                |
| Structure Height:                  | Maximum Height: 65' above average grade plane                                                      | 64'-6"                                  |
| SMC 23.47A.012                     |                                                                                                    |                                         |
| FAR:                               | Maximum FAR for all uses in a mixed-use building: 4.75                                             | 4.03 (see project data table)           |
| SMC 23.47A.013                     |                                                                                                    |                                         |
| Setback Requirements:              | At rear lot line abutting a residential zone: 15' setback for portions of the structure 13'-40' in | Compliant                               |
| SMC 23.47A.014                     | height. Additional 2' setback for every 10' above 40' height.                                      | Departure Requested for portion of uppe |
|                                    |                                                                                                    | level setback                           |
| Landscaping and Screening:         | Minimum green factor score: 0.30                                                                   | See Landscape Plans                     |
| SMC 23.47A.016                     | Street trees required.                                                                             |                                         |
| Amenity Areas:                     | Minimum 5% of gross residential floor area. Amenity areas shall be accessible to all residents     | Compliant                               |
| SMC 23.47A.024                     | and shall not be enclosed.                                                                         | (Roof deck - See Landscape Plans)       |
| Required Parking:                  | Residential uses: no parking required within an urban village and within a frequent transit        | 64 Residential Parking Spaces           |
| SMC 23.54.015 Table B              | service area                                                                                       |                                         |
|                                    | Non-residential uses: 1 space per 500 sf. No parking required for first 5,000 sf of each           |                                         |
|                                    | business in a pedestrian zone                                                                      |                                         |
| Bicycle Parking:                   | Residential: 1 per 4 dwelling units (long-term)                                                    | 26 long-term spaces (in parking garage) |
| SMC 23.54.015 Table E              | Retail: 1 per 12,000 sf (long-term) and 1 per 4,000 sf (short-term)                                | See landscape plans for short-term      |
| Parking Location and Access        | Parking shall not be located between the structure and the street.                                 | Compliant                               |
| SMC 23.47A.032                     | Parking within the structure at street level must be separated from the street by another          |                                         |
|                                    | use.                                                                                               |                                         |
| Solid Waste and Recycling Storage: | Residential: 575 sf for 100 units + 4 sf per each additional unit                                  | 609 sf trash/recycle room               |
| SMC 23.54.040                      | Retail: 82 sf for <5,000 sf of retail (-50% in mixed-use development)                              |                                         |

A-4 Human Activity: New development should be sited and designed to encourage human activity on the street.

The streetscape along 24th is a highly-transparent façade of retail storefronts. Overhead weather protection and appropriate landscaping will be provided to encourage activity on the sidewalk. Along 56th St, the most active common amenity spaces have been located along the street. The façade at these locations is highly glazed with large operable openings that will create an active façade.

The retail and residential entries are visually prominent and located directly on the sidewalk of 24th Ave NW and 56th st. respectively. The retail streetscape has a wide paved area and overhead weather protection, providing space for retail activities to spill out onto the sidewalk. The 56th st. streetscape is a lower traffic area, so more landscaping is provided, and streetscape activity is focused around the residential entry.

D-9 Commercial Signage: Signs should add interest to the street front environment and should be appropriate for the scale and character desired in the area.

Appropriately scaled commercial signage will be integrated into the elevation design of the retail façade and residential entry. Signage will be pedestrian oriented and unique to each retail establishment.

D-11 Commercial Transparency: Commercial storefronts should be transparent, allowing for a direct visual connection between pedestrians on the sidewalk and the activities occurring on the interior of a building. Blank walls should be avoided.

The commercial storefronts are highly glazed and transparent, with only small segments of blank wall between individual storefronts. The frontage of the residential common areas facing 56th st. has been designed similar to the retail to be highly transparent and active.