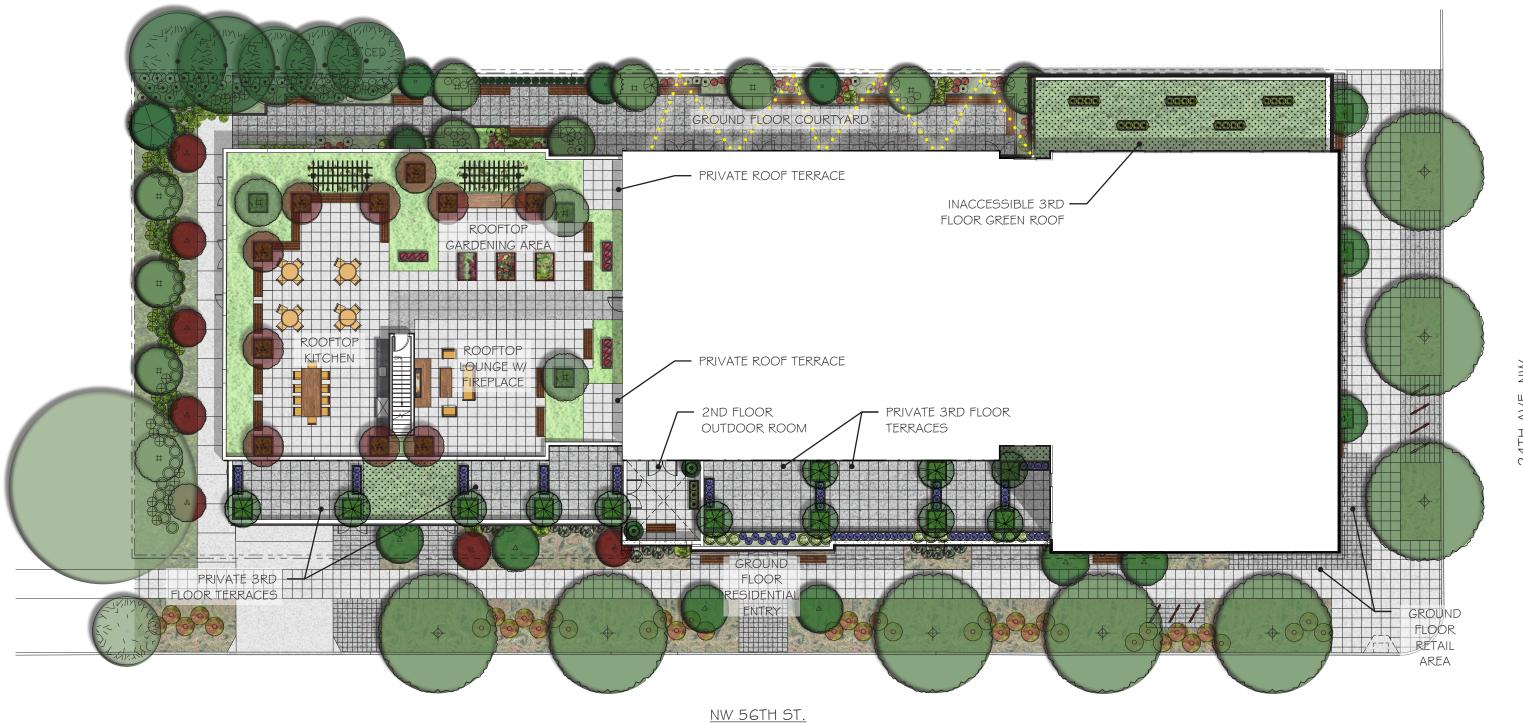

# NC3-65/NC3-65P Zone:

| Code Standard                      | Code Description                                                                                   | Proposed:                               |
|------------------------------------|----------------------------------------------------------------------------------------------------|-----------------------------------------|
| Permitted Uses:                    | Uses Permitted Outright: Residential (Assisted Living), Retail                                     | Residential (Assisted Living), Retail   |
| SMC 23.47A.004                     |                                                                                                    |                                         |
| Street Level Uses:                 | Residential Uses may not occupy more than 20% of the street-level façade facing a                  | Compliant                               |
| SMC 23.47A.005                     | Pedestrian Street.                                                                                 | (100% Non-residential facing 24th Ave.) |
|                                    | Residential Uses may occupy 100% of the street-level where not facing a pedestrian street.         | Compliant                               |
| Street-Level Transparency:         | 60% of façade between 2' and 8' above the sidewalk shall be transparent for non-residential        | Compliant (see diagram)                 |
| SMC 23.47A.008.B.2                 | uses.                                                                                              |                                         |
| Street-Level Depth & Height:       | Depth of non-residential use: 30' avg., 15' min.                                                   | 37'-1" Depth                            |
| SMC 23.47A.008.B.3                 | Height of non-residential use: 13' min. floor-to-floor                                             | 16'-0" Flr-to-Flr Height                |
| Structure Height:                  | Maximum Height: 65' above average grade plane                                                      | 64'-6"                                  |
| SMC 23.47A.012                     |                                                                                                    |                                         |
| FAR:                               | Maximum FAR for all uses in a mixed-use building: 4.75                                             | 4.03 (see project data table)           |
| SMC 23.47A.013                     |                                                                                                    |                                         |
| Setback Requirements:              | At rear lot line abutting a residential zone: 15' setback for portions of the structure 13'-40' in | Compliant                               |
| SMC 23.47A.014                     | height. Additional 2' setback for every 10' above 40' height.                                      | Departure Requested for portion of uppe |
|                                    |                                                                                                    | level setback                           |
| Landscaping and Screening:         | Minimum green factor score: 0.30                                                                   | See Landscape Plans                     |
| SMC 23.47A.016                     | Street trees required.                                                                             |                                         |
| Amenity Areas:                     | Minimum 5% of gross residential floor area. Amenity areas shall be accessible to all residents     | Compliant                               |
| SMC 23.47A.024                     | and shall not be enclosed.                                                                         | (Roof deck - See Landscape Plans)       |
| Required Parking:                  | Residential uses: no parking required within an urban village and within a frequent transit        | 64 Residential Parking Spaces           |
| SMC 23.54.015 Table B              | service area                                                                                       |                                         |
|                                    | Non-residential uses: 1 space per 500 sf. No parking required for first 5,000 sf of each           |                                         |
|                                    | business in a pedestrian zone                                                                      |                                         |
| Bicycle Parking:                   | Residential: 1 per 4 dwelling units (long-term)                                                    | 26 long-term spaces (in parking garage) |
| SMC 23.54.015 Table E              | Retail: 1 per 12,000 sf (long-term) and 1 per 4,000 sf (short-term)                                | See landscape plans for short-term      |
| Parking Location and Access        | Parking shall not be located between the structure and the street.                                 | Compliant                               |
| SMC 23.47A.032                     | Parking within the structure at street level must be separated from the street by another          |                                         |
|                                    | use.                                                                                               |                                         |
| Solid Waste and Recycling Storage: | Residential: 575 sf for 100 units + 4 sf per each additional unit                                  | 609 sf trash/recycle room               |
| SMC 23.54.040                      | Retail: 82 sf for <5,000 sf of retail (-50% in mixed-use development)                              |                                         |

### MR-RC Zone:

| MR-RC Zone:                 |                                                                                                |                                   |
|-----------------------------|------------------------------------------------------------------------------------------------|-----------------------------------|
| Code Standard               | Code Description                                                                               | Provided:                         |
| Permitted Uses:             | Uses Permitted Outright: Residential (Assisted Living), Retail                                 | Assisted Living                   |
| SMC 23.45.504               |                                                                                                |                                   |
| SMC 23.46.004               |                                                                                                |                                   |
| FAR:                        | Base FAR: 3.2                                                                                  | 3.08 (see project data table)     |
| SMC 23.45.510               |                                                                                                |                                   |
| Structure Height:           | Maximum Height: 60' above average grade plane                                                  | 64'-6"                            |
| SMC 23.45.514               | Height limit may be increased to 65' when lot is split between an MR and NC zone and the       |                                   |
|                             | structure does not exceed 6 stories above grade.                                               |                                   |
| Setbacks:                   | Front Setback: 5' minimum, 7' average                                                          | Front: 7'-5"                      |
| SMC 23.45.518               | Side Setbacks: Below 42' height - 5' minimum, 7' average                                       | Side: 18'-11"                     |
|                             | Above 42' height - 7' minimum, 10' average                                                     | Rear: 15'-11"                     |
|                             | Rear Setback: 15'                                                                              |                                   |
| Amenity Area:               | Minimum 5% of gross residential floor area.                                                    | Compliant                         |
| SMC 23.45.522               | All residents must have access to a public or private amenity area.                            | (Roof Deck - See Landscape Plans) |
|                             | Up to 50% of amenity area may be enclosed.                                                     |                                   |
| Landscaping Standards:      | Minimum green factor score: 0.50                                                               | See Landscape Plans               |
| SMC 23.45.524               | Street trees required.                                                                         |                                   |
| Parking Location and Access | Parking shall not be located between the principal structure and the street.                   | Compliant                         |
| SMC 23.45.536               | Parking shall not be located in a front or side setback or within 7' of a street lot line.     |                                   |
|                             | Above-grade parking within a structure shall not extend closer to the street lot line than any |                                   |
|                             | portion of the first story of the structure.                                                   |                                   |
|                             | Parking Access may be from the street where the lot does not abut an alley.                    |                                   |
| Required Parking:           | See required parking and bicycle parking in table above.                                       | See above                         |
| SMC 23.54.015 Table B       |                                                                                                |                                   |