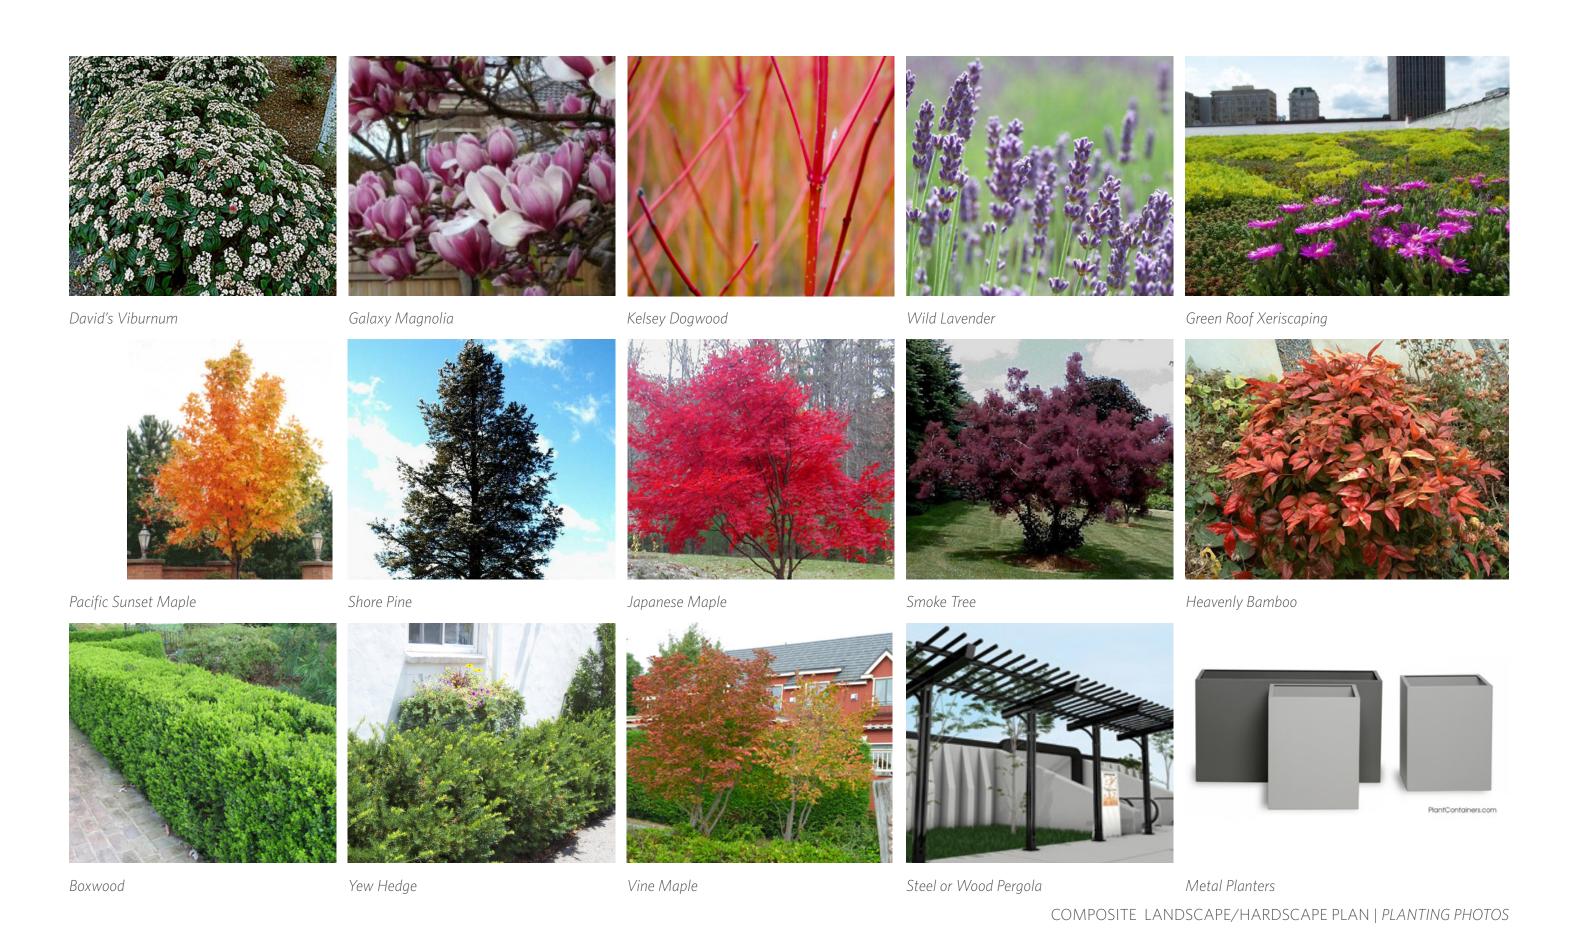

# NC3-65/NC3-65P Zone:

| Code Standard                      | Code Description                                                                                   | Proposed:                               |
|------------------------------------|----------------------------------------------------------------------------------------------------|-----------------------------------------|
| Permitted Uses:                    | Uses Permitted Outright: Residential (Assisted Living), Retail                                     | Residential (Assisted Living), Retail   |
| SMC 23.47A.004                     |                                                                                                    |                                         |
| Street Level Uses:                 | Residential Uses may not occupy more than 20% of the street-level façade facing a                  | Compliant                               |
| SMC 23.47A.005                     | Pedestrian Street.                                                                                 | (100% Non-residential facing 24th Ave.) |
|                                    | Residential Uses may occupy 100% of the street-level where not facing a pedestrian street.         | Compliant                               |
| Street-Level Transparency:         | 60% of façade between 2' and 8' above the sidewalk shall be transparent for non-residential        | Compliant (see diagram)                 |
| SMC 23.47A.008.B.2                 | uses.                                                                                              |                                         |
| Street-Level Depth & Height:       | Depth of non-residential use: 30' avg., 15' min.                                                   | 37'-1" Depth                            |
| SMC 23.47A.008.B.3                 | Height of non-residential use: 13' min. floor-to-floor                                             | 16'-0" Flr-to-Flr Height                |
| Structure Height:                  | Maximum Height: 65' above average grade plane                                                      | 64'-6"                                  |
| SMC 23.47A.012                     |                                                                                                    |                                         |
| FAR:                               | Maximum FAR for all uses in a mixed-use building: 4.75                                             | 4.03 (see project data table)           |
| SMC 23.47A.013                     |                                                                                                    |                                         |
| Setback Requirements:              | At rear lot line abutting a residential zone: 15' setback for portions of the structure 13'-40' in | Compliant                               |
| SMC 23.47A.014                     | height. Additional 2' setback for every 10' above 40' height.                                      | Departure Requested for portion of uppe |
|                                    |                                                                                                    | level setback                           |
| Landscaping and Screening:         | Minimum green factor score: 0.30                                                                   | See Landscape Plans                     |
| SMC 23.47A.016                     | Street trees required.                                                                             |                                         |
| Amenity Areas:                     | Minimum 5% of gross residential floor area. Amenity areas shall be accessible to all residents     | Compliant                               |
| SMC 23.47A.024                     | and shall not be enclosed.                                                                         | (Roof deck - See Landscape Plans)       |
| Required Parking:                  | Residential uses: no parking required within an urban village and within a frequent transit        | 64 Residential Parking Spaces           |
| SMC 23.54.015 Table B              | service area                                                                                       |                                         |
|                                    | Non-residential uses: 1 space per 500 sf. No parking required for first 5,000 sf of each           |                                         |
|                                    | business in a pedestrian zone                                                                      |                                         |
| Bicycle Parking:                   | Residential: 1 per 4 dwelling units (long-term)                                                    | 26 long-term spaces (in parking garage) |
| SMC 23.54.015 Table E              | Retail: 1 per 12,000 sf (long-term) and 1 per 4,000 sf (short-term)                                | See landscape plans for short-term      |
| Parking Location and Access        | Parking shall not be located between the structure and the street.                                 | Compliant                               |
| SMC 23.47A.032                     | Parking within the structure at street level must be separated from the street by another          |                                         |
|                                    | use.                                                                                               |                                         |
| Solid Waste and Recycling Storage: | Residential: 575 sf for 100 units + 4 sf per each additional unit                                  | 609 sf trash/recycle room               |
| SMC 23.54.040                      | Retail: 82 sf for <5,000 sf of retail (-50% in mixed-use development)                              |                                         |

The board felt that the relationship to the neighboring house to the west was important, particularly in the treatment of the landscaping. The building is set back farther than required, and the upper levels are also set back to the north to minimizing over-shadowing of the neighbor's property. The landscaping on the west side of the property has been designed to provide visual privacy and screen the parking and utility access entries on that side of the building. Smaller trees and plantings have been selected to minimize overshadowing.

The building responds to the adjacent duplexes and low-rise apartments by providing larger-than-required setbacks and additional landscaping, which will mitigate the massing of the building and protect the neighbors' privacy. The building is also set back from the adjacent mixed-use building to the north to protect the neighbors' daylight access and privacy. The west end of the building is set back and stepped down to reduce the apparent massing facing the neighboring house. Windows directly facing neighboring buildings have been limited and arranged to protect privacy. Substantial landscaping is provided is the north and west setbacks to provide a buffer between neighboring buildings.

E-1 Landscaping to Reinforce Design Continuity with Adjacent Sites: Where possible, and where there is not another overriding concern, landscaping should reinforce the character of neighboring properties and abutting streetscape.

The landscaping of the streetscapes reinforces the differing character of the two streetscapes, as described in E-2 below. Landscaping will also create a transition to the neighboring properties as described in A-1 and A-5 above.

E-2 Landscaping to Enhance the Building and/or Site: Landscaping, including living plant material, special pavements, trellises, screen walls, planters, site furniture and similar features should be appropriately incorporated into the design to enhance the project.

Landscaping will be used throughout the project to enhance the quality of the site. On the west edge of the building, a landscaped buffer will soften the edge of the building and protect the privacy of the adjacent house. Landscaping will be used along 56th St. to create a more residential streetscape and transition to the smaller-scale residential uses to the west of the site.