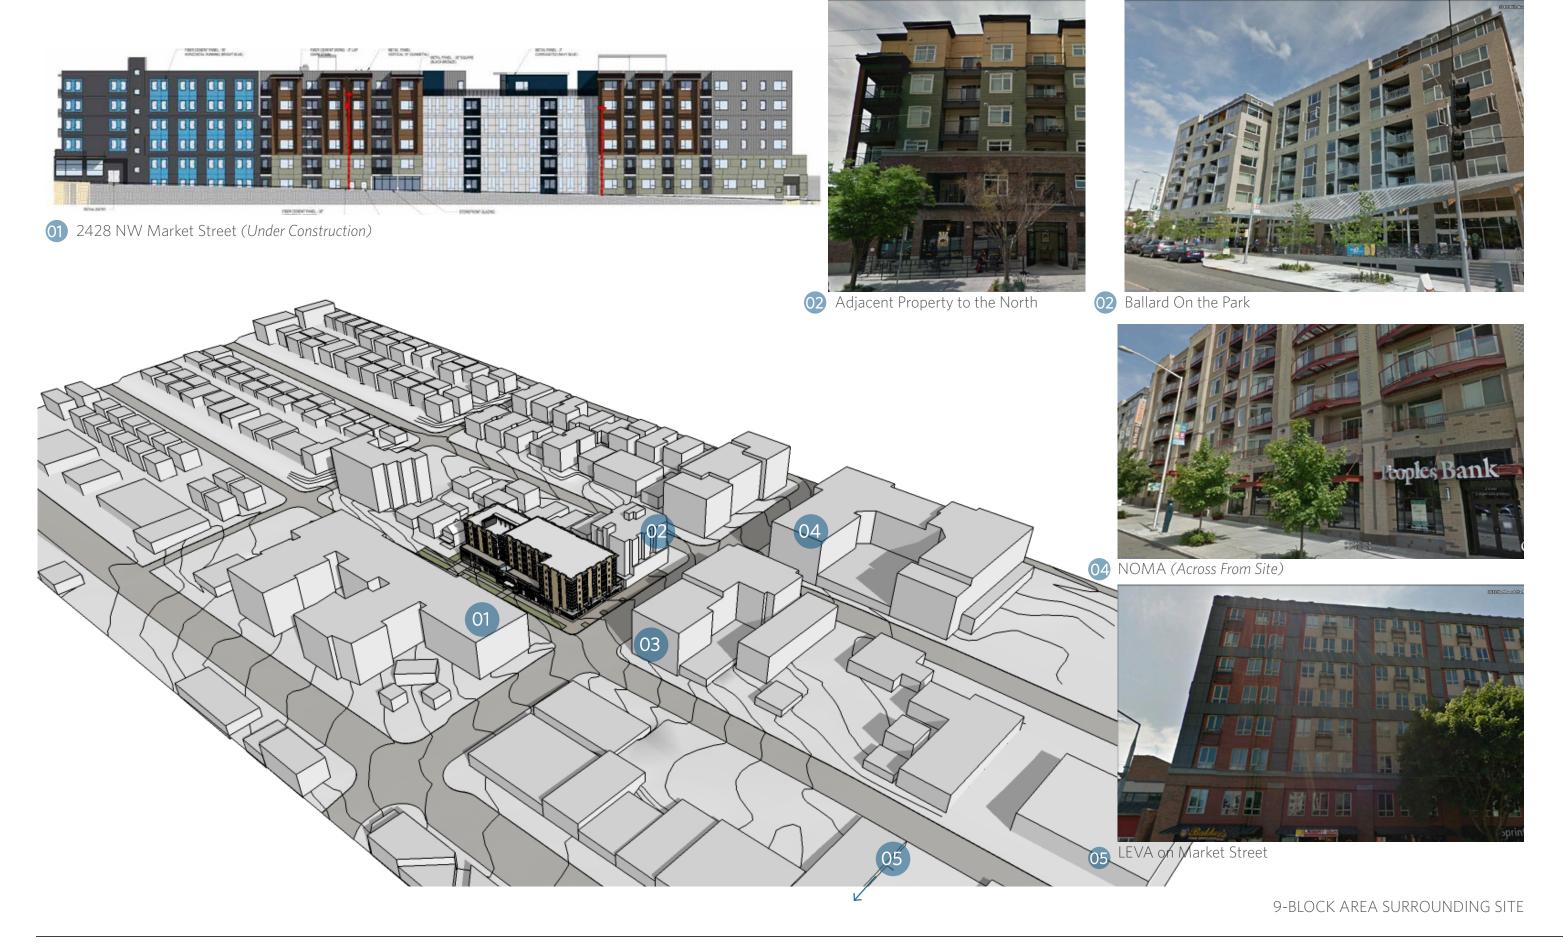

Green Space

Eat & Drink

Shopping

Lifestyle

Library

AERIAL MAP | NEARBY AMENITIES

AERIAL MAP | SURROUNDING USES

The project site is located in the middle of a transitional area, between the mixed-use/retail core of Ballard to the southeast, and the predominantly low-rise, residential neighborhood to the north and west. The preferred massing option responds to this existing character by transitioning from a zero-lot-line urban massing along 24th Ave NW to a more residential character along 56th st. by setting back and stepping down the massing.

Project Site

24TH AVENUE NW | Looking West

24TH AVENUE NW | Looking East

SITE CONDITIONS | EXISTING STRUCTURES AND CONDITIONS

Across from Project Site

SITE CONDITIONS | EXISTING STRUCTURES AND CONDITIONS

PROJECT SITE | Along NW 56th Street