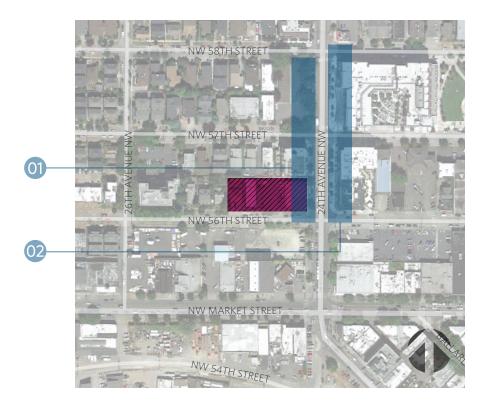

NUMBER OF PARKING SPACES: 65 (Residential Parking located on P1)

CONTEXT MAP | PROJECT SITE

AERIAL | PROJECT SITE

AERIAL MAP | ZONING AND EXISTING STRUCTURE MAP

PROJECT SITE | 5601 24th Ave. NW

Access to Bus Routes 17 | 18 | 29 | 40 | 44 | 61 | 62

Project Site

24TH AVENUE NW | Looking West

24TH AVENUE NW | Looking East

SITE CONDITIONS | EXISTING STRUCTURES AND CONDITIONS

Across from Project Site

SITE CONDITIONS | EXISTING STRUCTURES AND CONDITIONS

PROJECT SITE | Along NW 56th Street