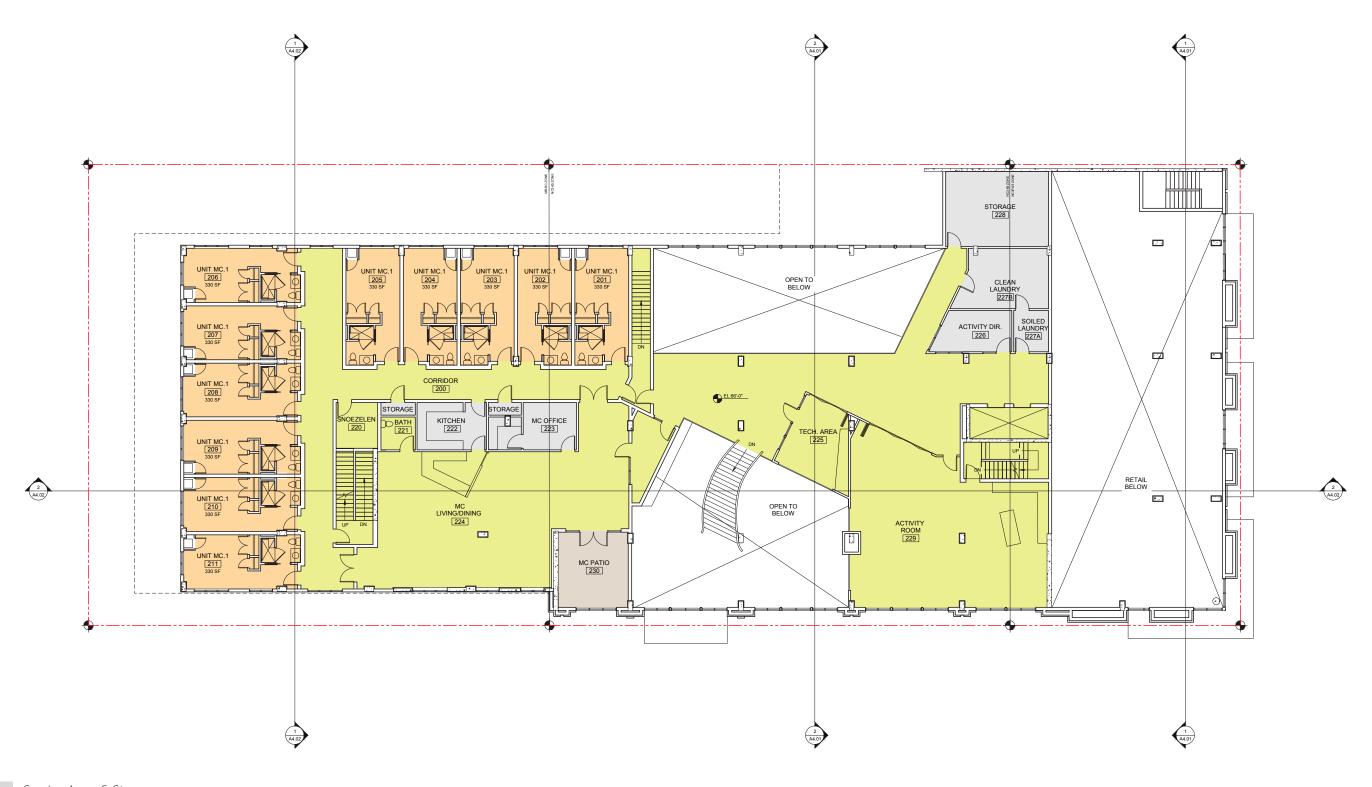

# **Unit Distribution**

|       | MC Single | studio | 1 br/1 ba | 2 bd/2 ba | TOTAL |
|-------|-----------|--------|-----------|-----------|-------|
| L2    | 11        |        |           |           | 11    |
| L3    |           | 6      | 11        | 3         | 20    |
| L4    |           | 6      | 11        | 3         | 20    |
| L5    |           | 6      | 11        | 3         | 20    |
| L6    |           | 6      | 11        | 3         | 20    |
| L7    |           | 2      | 10        | 1         | 13    |
| TOTAL | 11        | 26     | 54        | 13        | 104   |

# **Unit Mix**

| Unit Type | # of Units | %     |
|-----------|------------|-------|
| MC Single | 11         | 10.6% |
| studio    | 26         | 25.0% |
| 1 br/1 ba | 54         | 51.9% |
| 2 bd/2 ba | 13         | 12.5% |
| Totals    | 104        | 100%  |

1

SECOND FLOOR PLAN

Service Area & Storage

Circulation & Common Amenity

Residential Units

Exterior Amenity Space / Private Patio

Circulation & Common Amenity

Residential Units