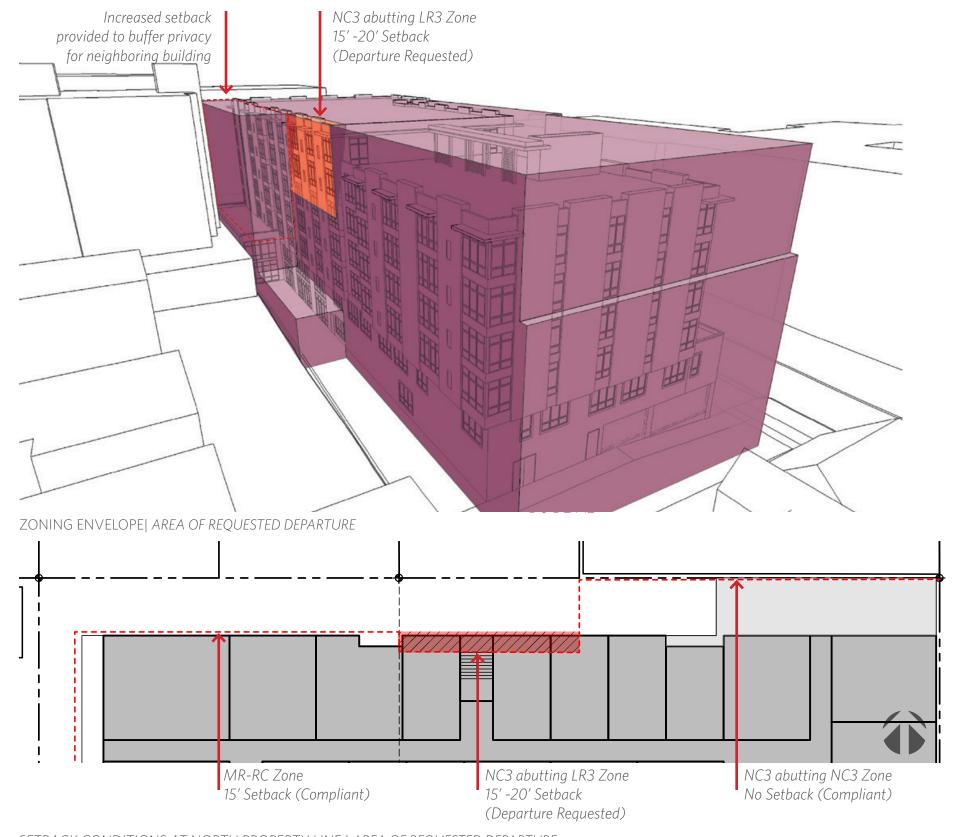

# NC3-65/NC3-65P Zone:

| Code Standard                      | Code Description                                                                                   | Proposed:                               |
|------------------------------------|----------------------------------------------------------------------------------------------------|-----------------------------------------|
| Permitted Uses:                    | Uses Permitted Outright: Residential (Assisted Living), Retail                                     | Residential (Assisted Living), Retail   |
| SMC 23.47A.004                     |                                                                                                    |                                         |
| Street Level Uses:                 | Residential Uses may not occupy more than 20% of the street-level façade facing a                  | Compliant                               |
| SMC 23.47A.005                     | Pedestrian Street.                                                                                 | (100% Non-residential facing 24th Ave.) |
|                                    | Residential Uses may occupy 100% of the street-level where not facing a pedestrian street.         | Compliant                               |
| Street-Level Transparency:         | 60% of façade between 2' and 8' above the sidewalk shall be transparent for non-residential        | Compliant (see diagram)                 |
| SMC 23.47A.008.B.2                 | uses.                                                                                              |                                         |
| Street-Level Depth & Height:       | Depth of non-residential use: 30' avg., 15' min.                                                   | 37'-1" Depth                            |
| SMC 23.47A.008.B.3                 | Height of non-residential use: 13' min. floor-to-floor                                             | 16'-0" Flr-to-Flr Height                |
| Structure Height:                  | Maximum Height: 65' above average grade plane                                                      | 64'-6"                                  |
| SMC 23.47A.012                     |                                                                                                    |                                         |
| FAR:                               | Maximum FAR for all uses in a mixed-use building: 4.75                                             | 4.03 (see project data table)           |
| SMC 23.47A.013                     |                                                                                                    |                                         |
| Setback Requirements:              | At rear lot line abutting a residential zone: 15' setback for portions of the structure 13'-40' in | Compliant                               |
| SMC 23.47A.014                     | height. Additional 2' setback for every 10' above 40' height.                                      | Departure Requested for portion of uppe |
|                                    |                                                                                                    | level setback                           |
| Landscaping and Screening:         | Minimum green factor score: 0.30                                                                   | See Landscape Plans                     |
| SMC 23.47A.016                     | Street trees required.                                                                             |                                         |
| Amenity Areas:                     | Minimum 5% of gross residential floor area. Amenity areas shall be accessible to all residents     | Compliant                               |
| SMC 23.47A.024                     | and shall not be enclosed.                                                                         | (Roof deck - See Landscape Plans)       |
| Required Parking:                  | Residential uses: no parking required within an urban village and within a frequent transit        | 64 Residential Parking Spaces           |
| SMC 23.54.015 Table B              | service area                                                                                       |                                         |
|                                    | Non-residential uses: 1 space per 500 sf. No parking required for first 5,000 sf of each           |                                         |
|                                    | business in a pedestrian zone                                                                      |                                         |
| Bicycle Parking:                   | Residential: 1 per 4 dwelling units (long-term)                                                    | 26 long-term spaces (in parking garage) |
| SMC 23.54.015 Table E              | Retail: 1 per 12,000 sf (long-term) and 1 per 4,000 sf (short-term)                                | See landscape plans for short-term      |
| Parking Location and Access        | Parking shall not be located between the structure and the street.                                 | Compliant                               |
| SMC 23.47A.032                     | Parking within the structure at street level must be separated from the street by another          |                                         |
|                                    | use.                                                                                               |                                         |
| Solid Waste and Recycling Storage: | Residential: 575 sf for 100 units + 4 sf per each additional unit                                  | 609 sf trash/recycle room               |
| SMC 23.54.040                      | Retail: 82 sf for <5,000 sf of retail (-50% in mixed-use development)                              |                                         |

The building responds to the adjacent duplexes and low-rise apartments by providing larger-than-required setbacks and additional landscaping, which will mitigate the massing of the building and protect the neighbors' privacy. The building is also set back from the adjacent mixed-use building to the north to protect the neighbors' daylight access and privacy. The west end of the building is set back and stepped down to reduce the apparent massing facing the neighboring house. Windows directly facing neighboring buildings have been limited and arranged to protect privacy. Substantial landscaping is provided is the north and west setbacks to provide a buffer between neighboring buildings.