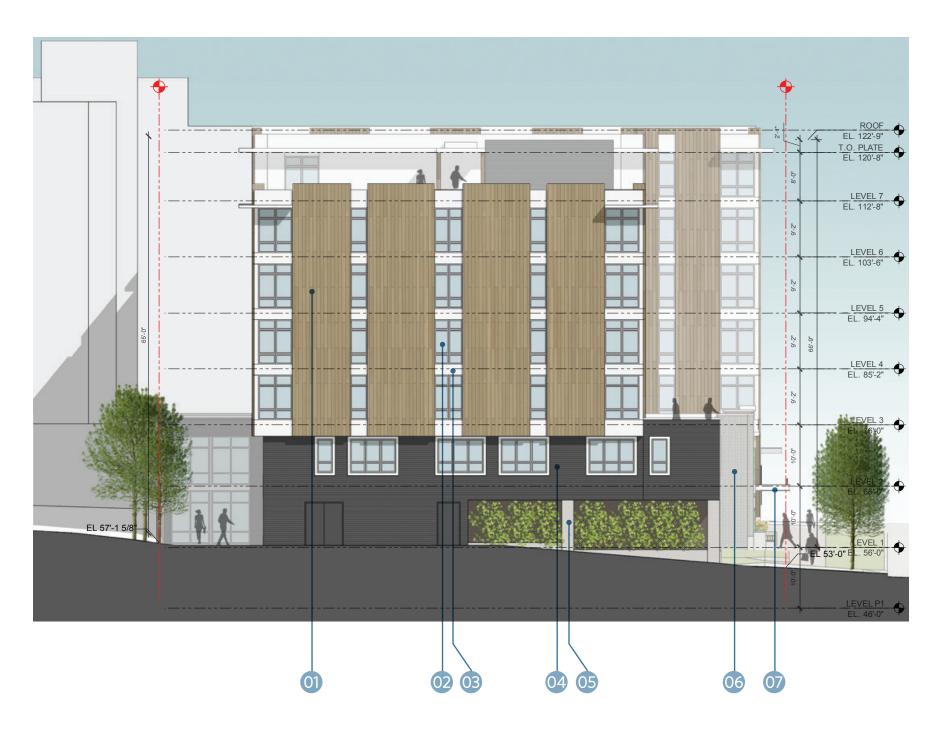

# ZONING OVERVIEW | MERRILL GARDENS AT BALLARD

SITE ADDRESS: 5601 24th Ave. NW | Seattle, WA 98107

PROJECT ZONE: NC3P-65, NC3-65, MR-RC

ZONING OVERLAYS: Ballard Hub Urban Village, Frequent Transit Service Area, Pedestrian Overlay (24th Ave. NW)

LOT AREA: 24,998 sf

# NC3-65/NC3-65P Zone:

| Code Standard                      | Code Description                                                                                   | Proposed:                               |
|------------------------------------|----------------------------------------------------------------------------------------------------|-----------------------------------------|
| Permitted Uses:                    | Uses Permitted Outright: Residential (Assisted Living), Retail                                     | Residential (Assisted Living), Retail   |
| SMC 23.47A.004                     |                                                                                                    |                                         |
| Street Level Uses:                 | Residential Uses may not occupy more than 20% of the street-level façade facing a                  | Compliant                               |
| SMC 23.47A.005                     | Pedestrian Street.                                                                                 | (100% Non-residential facing 24th Ave.) |
|                                    | Residential Uses may occupy 100% of the street-level where not facing a pedestrian street.         | Compliant                               |
| Street-Level Transparency:         | 60% of façade between 2' and 8' above the sidewalk shall be transparent for non-residential        | Compliant (see diagram)                 |
| SMC 23.47A.008.B.2                 | uses.                                                                                              |                                         |
| Street-Level Depth & Height:       | Depth of non-residential use: 30' avg., 15' min.                                                   | 37'-1" Depth                            |
| SMC 23.47A.008.B.3                 | Height of non-residential use: 13' min. floor-to-floor                                             | 16'-0" Flr-to-Flr Height                |
| Structure Height:                  | Maximum Height: 65' above average grade plane                                                      | 64'-6"                                  |
| SMC 23.47A.012                     |                                                                                                    |                                         |
| FAR:                               | Maximum FAR for all uses in a mixed-use building: 4.75                                             | 4.03 (see project data table)           |
| SMC 23.47A.013                     |                                                                                                    |                                         |
| Setback Requirements:              | At rear lot line abutting a residential zone: 15' setback for portions of the structure 13'-40' in | Compliant                               |
| SMC 23.47A.014                     | height. Additional 2' setback for every 10' above 40' height.                                      | Departure Requested for portion of uppe |
|                                    |                                                                                                    | level setback                           |
| Landscaping and Screening:         | Minimum green factor score: 0.30                                                                   | See Landscape Plans                     |
| SMC 23.47A.016                     | Street trees required.                                                                             |                                         |
| Amenity Areas:                     | Minimum 5% of gross residential floor area. Amenity areas shall be accessible to all residents     | Compliant                               |
| SMC 23.47A.024                     | and shall not be enclosed.                                                                         | (Roof deck - See Landscape Plans)       |
| Required Parking:                  | Residential uses: no parking required within an urban village and within a frequent transit        | 64 Residential Parking Spaces           |
| SMC 23.54.015 Table B              | service area                                                                                       |                                         |
|                                    | Non-residential uses: 1 space per 500 sf. No parking required for first 5,000 sf of each           |                                         |
|                                    | business in a pedestrian zone                                                                      |                                         |
| Bicycle Parking:                   | Residential: 1 per 4 dwelling units (long-term)                                                    | 26 long-term spaces (in parking garage) |
| SMC 23.54.015 Table E              | Retail: 1 per 12,000 sf (long-term) and 1 per 4,000 sf (short-term)                                | See landscape plans for short-term      |
| Parking Location and Access        | Parking shall not be located between the structure and the street.                                 | Compliant                               |
| SMC 23.47A.032                     | Parking within the structure at street level must be separated from the street by another          |                                         |
|                                    | use.                                                                                               |                                         |
| Solid Waste and Recycling Storage: | Residential: 575 sf for 100 units + 4 sf per each additional unit                                  | 609 sf trash/recycle room               |
| SMC 23.54.040                      | Retail: 82 sf for <5,000 sf of retail (-50% in mixed-use development)                              |                                         |

### MR-RC Zone:

| MR-RC Zone:                 |                                                                                                |                                   |
|-----------------------------|------------------------------------------------------------------------------------------------|-----------------------------------|
| Code Standard               | Code Description                                                                               | Provided:                         |
| Permitted Uses:             | Uses Permitted Outright: Residential (Assisted Living), Retail                                 | Assisted Living                   |
| SMC 23.45.504               |                                                                                                |                                   |
| SMC 23.46.004               |                                                                                                |                                   |
| FAR:                        | Base FAR: 3.2                                                                                  | 3.08 (see project data table)     |
| SMC 23.45.510               |                                                                                                |                                   |
| Structure Height:           | Maximum Height: 60' above average grade plane                                                  | 64'-6"                            |
| SMC 23.45.514               | Height limit may be increased to 65' when lot is split between an MR and NC zone and the       |                                   |
|                             | structure does not exceed 6 stories above grade.                                               |                                   |
| Setbacks:                   | Front Setback: 5' minimum, 7' average                                                          | Front: 7'-5"                      |
| SMC 23.45.518               | Side Setbacks: Below 42' height - 5' minimum, 7' average                                       | Side: 18'-11"                     |
|                             | Above 42' height - 7' minimum, 10' average                                                     | Rear: 15'-11"                     |
|                             | Rear Setback: 15'                                                                              |                                   |
| Amenity Area:               | Minimum 5% of gross residential floor area.                                                    | Compliant                         |
| SMC 23.45.522               | All residents must have access to a public or private amenity area.                            | (Roof Deck - See Landscape Plans) |
|                             | Up to 50% of amenity area may be enclosed.                                                     |                                   |
| Landscaping Standards:      | Minimum green factor score: 0.50                                                               | See Landscape Plans               |
| SMC 23.45.524               | Street trees required.                                                                         |                                   |
| Parking Location and Access | Parking shall not be located between the principal structure and the street.                   | Compliant                         |
| SMC 23.45.536               | Parking shall not be located in a front or side setback or within 7' of a street lot line.     |                                   |
|                             | Above-grade parking within a structure shall not extend closer to the street lot line than any |                                   |
|                             | portion of the first story of the structure.                                                   |                                   |
|                             | Parking Access may be from the street where the lot does not abut an alley.                    |                                   |
| Required Parking:           | See required parking and bicycle parking in table above.                                       | See above                         |
| SMC 23.54.015 Table B       |                                                                                                |                                   |