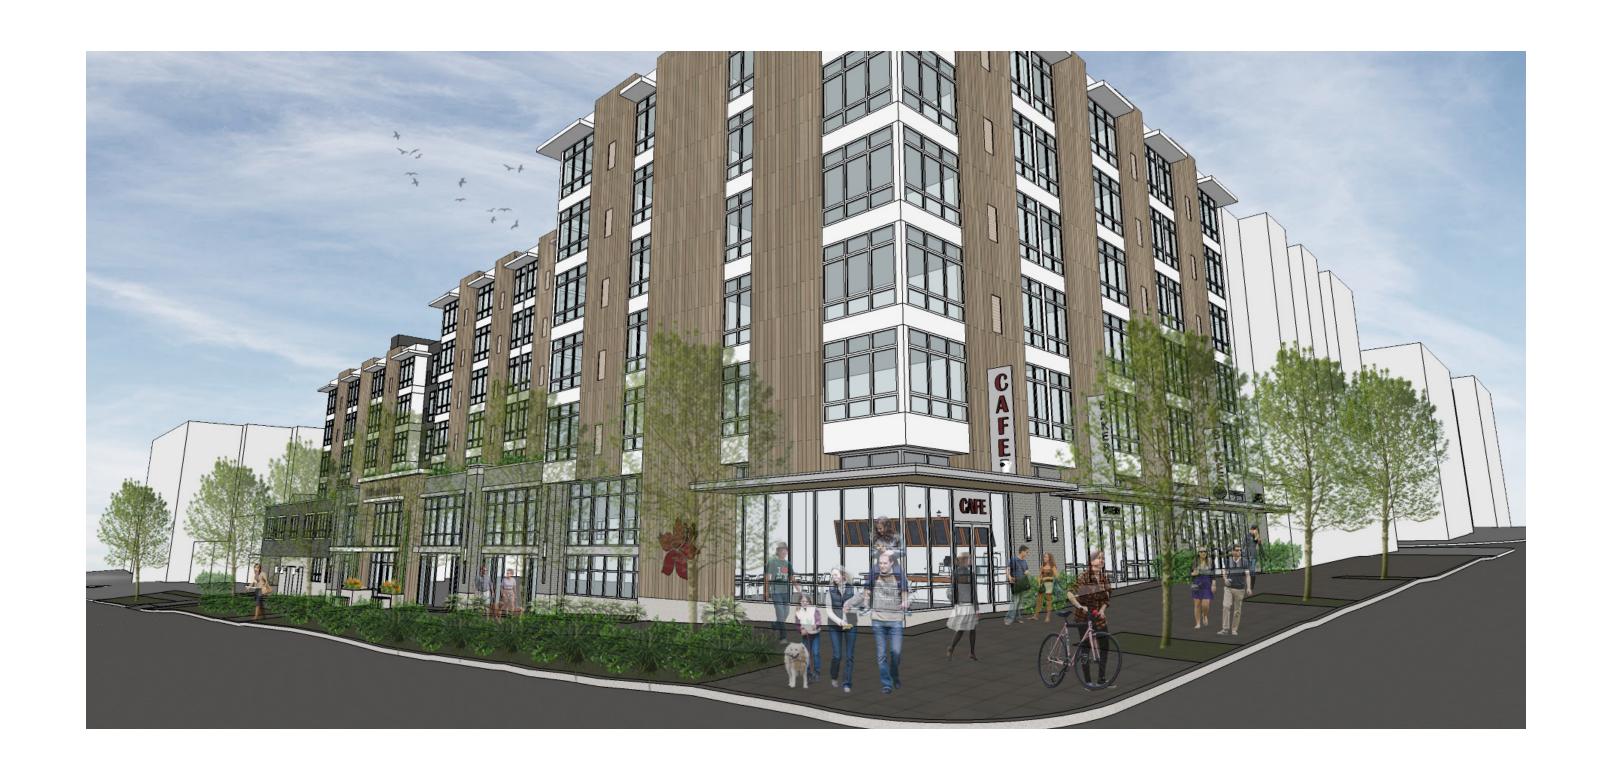

A-2 Streetscape Compatibility: The siting of buildings should acknowledge and reinforce the existing desirable spatial characteristics of the right-of-way.

The massing places the bulk of the building toward the corner of 24th and 56th, providing larger setbacks and more open space next to lower-density adjacent properties. The massing creates a strong street wall on 24th Ave. NW, consistent with existing and planned mixed-use buildings on the street. The massing is set back and stepped down along 56th moving away from 24th to be more in keeping with the character of the residential street.

A-4 Human Activity: New development should be sited and designed to encourage human activity on the street.

The streetscape along 24th is a highly-transparent façade of retail storefronts. Overhead weather protection and appropriate landscaping will be provided to encourage activity on the sidewalk. Along 56th St, the most active common amenity spaces have been located along the street. The façade at these locations is highly glazed with large operable openings that will create an active façade.

A-10 Corner Lots: Buildings on corner lots should be oriented toward the corner and public street fronts. Parking and automobile access should be located away from corners.

The uses within the building are organized to focus activities at the corner. The retail entries are located near the corner where pedestrian traffic is heaviest. A wider sidewalk is provided near the corner to allow for more pedestrian activity at the corner. Parking access is located away from the corner at the west end of the site. The massing is pushed toward the corner to create a strong urban edge. The elevations are designed with large corner windows which emphasize the building corners.