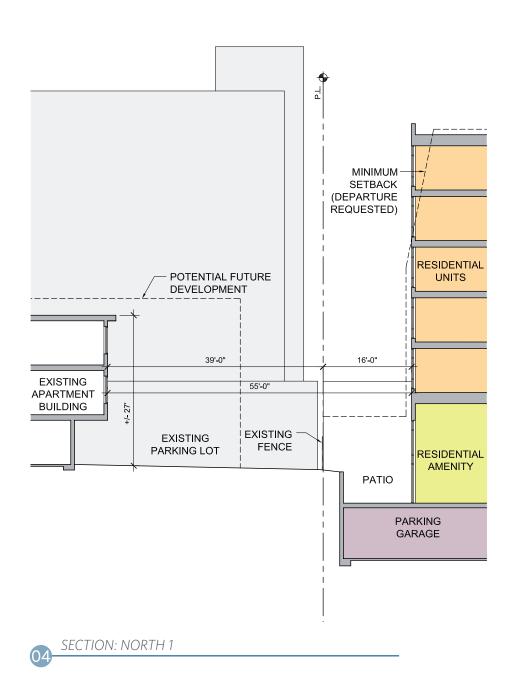

# NC3-65/NC3-65P Zone:

| Code Standard                      | Code Description                                                                                   | Proposed:                               |
|------------------------------------|----------------------------------------------------------------------------------------------------|-----------------------------------------|
| Permitted Uses:                    | Uses Permitted Outright: Residential (Assisted Living), Retail                                     | Residential (Assisted Living), Retail   |
| SMC 23.47A.004                     |                                                                                                    |                                         |
| Street Level Uses:                 | Residential Uses may not occupy more than 20% of the street-level façade facing a                  | Compliant                               |
| SMC 23.47A.005                     | Pedestrian Street.                                                                                 | (100% Non-residential facing 24th Ave.) |
|                                    | Residential Uses may occupy 100% of the street-level where not facing a pedestrian street.         | Compliant                               |
| Street-Level Transparency:         | 60% of façade between 2' and 8' above the sidewalk shall be transparent for non-residential        | Compliant (see diagram)                 |
| SMC 23.47A.008.B.2                 | uses.                                                                                              |                                         |
| Street-Level Depth & Height:       | Depth of non-residential use: 30' avg., 15' min.                                                   | 37'-1" Depth                            |
| SMC 23.47A.008.B.3                 | Height of non-residential use: 13' min. floor-to-floor                                             | 16'-0" Flr-to-Flr Height                |
| Structure Height:                  | Maximum Height: 65' above average grade plane                                                      | 64'-6"                                  |
| SMC 23.47A.012                     |                                                                                                    |                                         |
| FAR:                               | Maximum FAR for all uses in a mixed-use building: 4.75                                             | 4.03 (see project data table)           |
| SMC 23.47A.013                     |                                                                                                    |                                         |
| Setback Requirements:              | At rear lot line abutting a residential zone: 15' setback for portions of the structure 13'-40' in | Compliant                               |
| SMC 23.47A.014                     | height. Additional 2' setback for every 10' above 40' height.                                      | Departure Requested for portion of uppe |
|                                    |                                                                                                    | level setback                           |
| Landscaping and Screening:         | Minimum green factor score: 0.30                                                                   | See Landscape Plans                     |
| SMC 23.47A.016                     | Street trees required.                                                                             |                                         |
| Amenity Areas:                     | Minimum 5% of gross residential floor area. Amenity areas shall be accessible to all residents     | Compliant                               |
| SMC 23.47A.024                     | and shall not be enclosed.                                                                         | (Roof deck - See Landscape Plans)       |
| Required Parking:                  | Residential uses: no parking required within an urban village and within a frequent transit        | 64 Residential Parking Spaces           |
| SMC 23.54.015 Table B              | service area                                                                                       |                                         |
|                                    | Non-residential uses: 1 space per 500 sf. No parking required for first 5,000 sf of each           |                                         |
|                                    | business in a pedestrian zone                                                                      |                                         |
| Bicycle Parking:                   | Residential: 1 per 4 dwelling units (long-term)                                                    | 26 long-term spaces (in parking garage) |
| SMC 23.54.015 Table E              | Retail: 1 per 12,000 sf (long-term) and 1 per 4,000 sf (short-term)                                | See landscape plans for short-term      |
| Parking Location and Access        | Parking shall not be located between the structure and the street.                                 | Compliant                               |
| SMC 23.47A.032                     | Parking within the structure at street level must be separated from the street by another          |                                         |
|                                    | use.                                                                                               |                                         |
| Solid Waste and Recycling Storage: | Residential: 575 sf for 100 units + 4 sf per each additional unit                                  | 609 sf trash/recycle room               |
| SMC 23.54.040                      | Retail: 82 sf for <5,000 sf of retail (-50% in mixed-use development)                              |                                         |

The building responds to the adjacent duplexes and low-rise apartments by providing larger-than-required setbacks and additional landscaping, which will mitigate the massing of the building and protect the neighbors' privacy. The building is also set back from the adjacent mixed-use building to the north to protect the neighbors' daylight access and privacy. The west end of the building is set back and stepped down to reduce the apparent massing facing the neighboring house. Windows directly facing neighboring buildings have been limited and arranged to protect privacy. Substantial landscaping is provided is the north and west setbacks to provide a buffer between neighboring buildings.