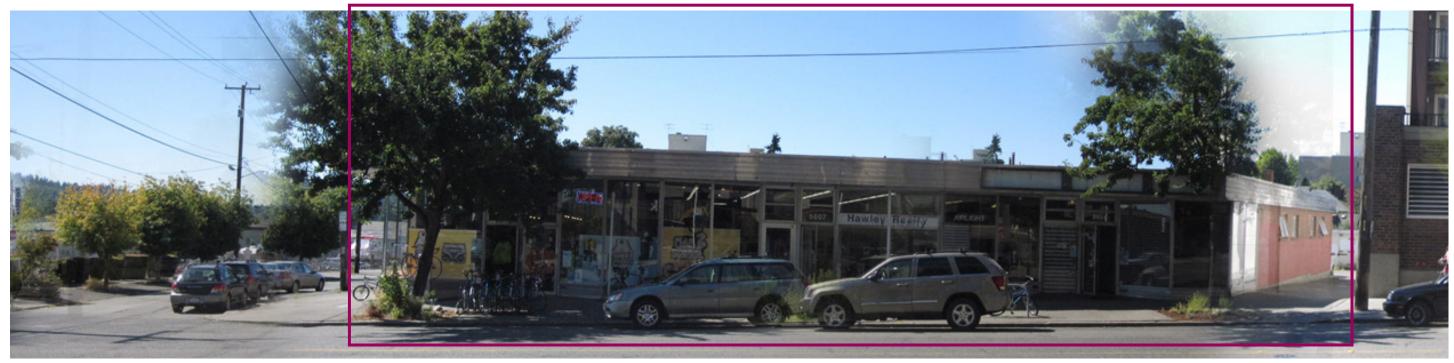

Project Site

24TH AVENUE NW | Looking West

24TH AVENUE NW | Looking East

SITE CONDITIONS | EXISTING STRUCTURES AND CONDITIONS

Across from Project Site

SITE CONDITIONS | EXISTING STRUCTURES AND CONDITIONS

PROJECT SITE | Along NW 56th Street

PROJECT SITE | Along 24th Avenue NW