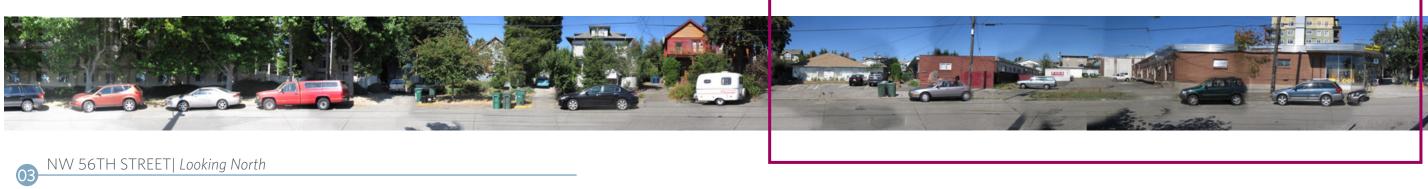

Project Site

24TH AVENUE NW | Looking West

24TH AVENUE NW | Looking East

SITE CONDITIONS | EXISTING STRUCTURES AND CONDITIONS

Across from Project Site

SITE CONDITIONS | EXISTING STRUCTURES AND CONDITIONS

PROJECT SITE | Along NW 56th Street