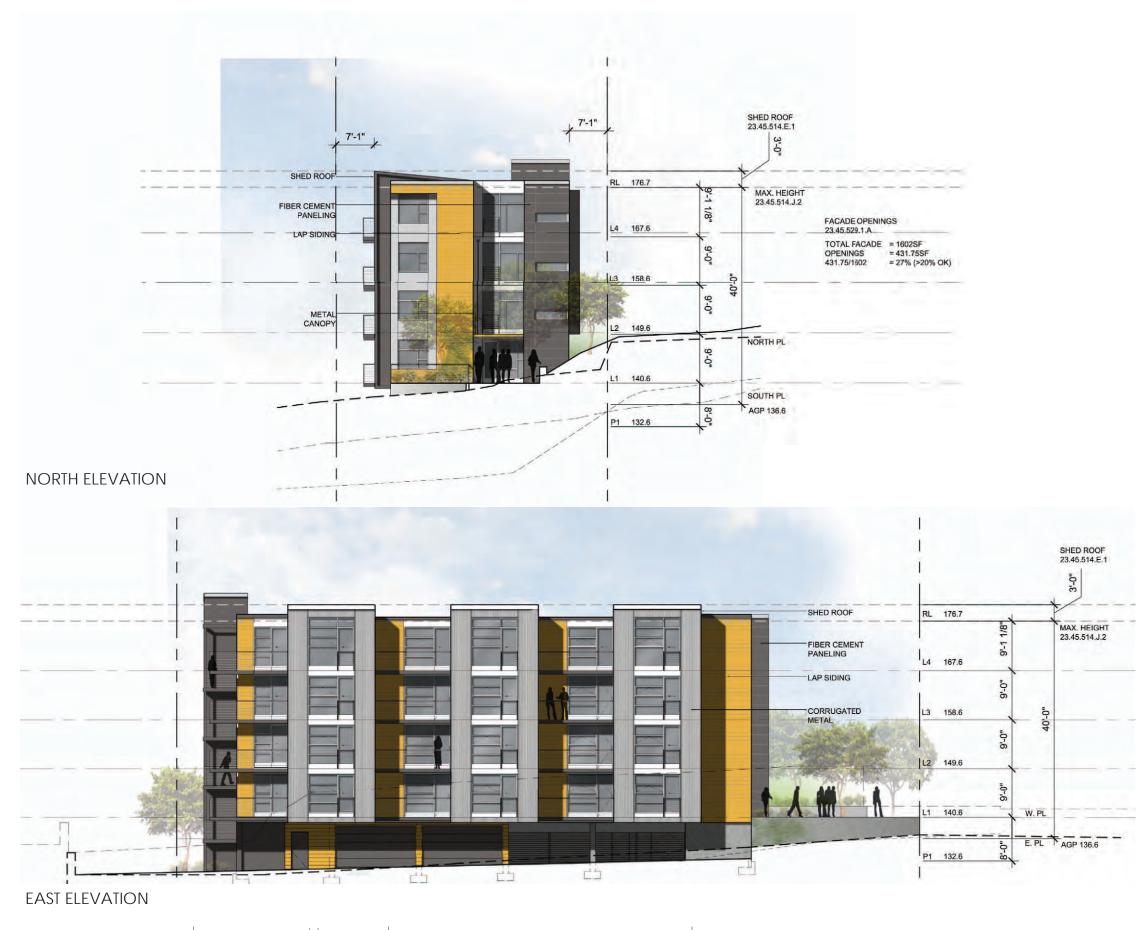

- Places the massing on the south of the site where the less-sensitive elevated viaduct of 45th street exists. This corner of the site is not ideal for residential uses and additionally, minimizes the encroachment into the steep slope area.
- There are two distinct identities on this site as it relates to the public way.
  - A 35mph façade to the south with the 45th street viaduct
  - A pedestrian facade to the north with the 46th cul-de-sac and multifamily building entries.

The design has been carefully developed to address this dynamic with a highly-fenestrated, well-proportioned and modulated façade to the north and larger massing moves that provide character and visual interest. The northern entry is held back from the street with a generously landscaped fore-court and pedestrian approach. The southern façade utilizes an exterior steel stair to provide texture, color and general visual interest. Due to the adjacency to the viaduct, the design minimizes openings and residential presence and instead focuses that activity on the eastern façade.

Small structures often present a design challenge as they are sometimes over-simplified to the point of being boring or overly modulated and articulated to the point of being too busy. The proposal strikes a balance by creating a simple base mass, from which, interesting modulation grows from. There are three simple bay expressions that break up the façade and provide a balanced, well-proportioned and visually interesting façade and roof line that reaches out toward the view and open space of the site.

SMC 23.45.527 STRUCTURE WIDTH AND FACADE LENGTH LIMITS:

**APARTMENTS: 150'** 

65% OF LOT LINE WITHOUT 15' SIDE LOT LINE MODULATION

BAYVIEW MANAGERS, LLC

SMC 23.45.529 DESIGN STANDARDS:

FACADE OPENINGS @ STREET: 20% OF FACADE SHALL CONSIST OF WINDOWS AND DOORS