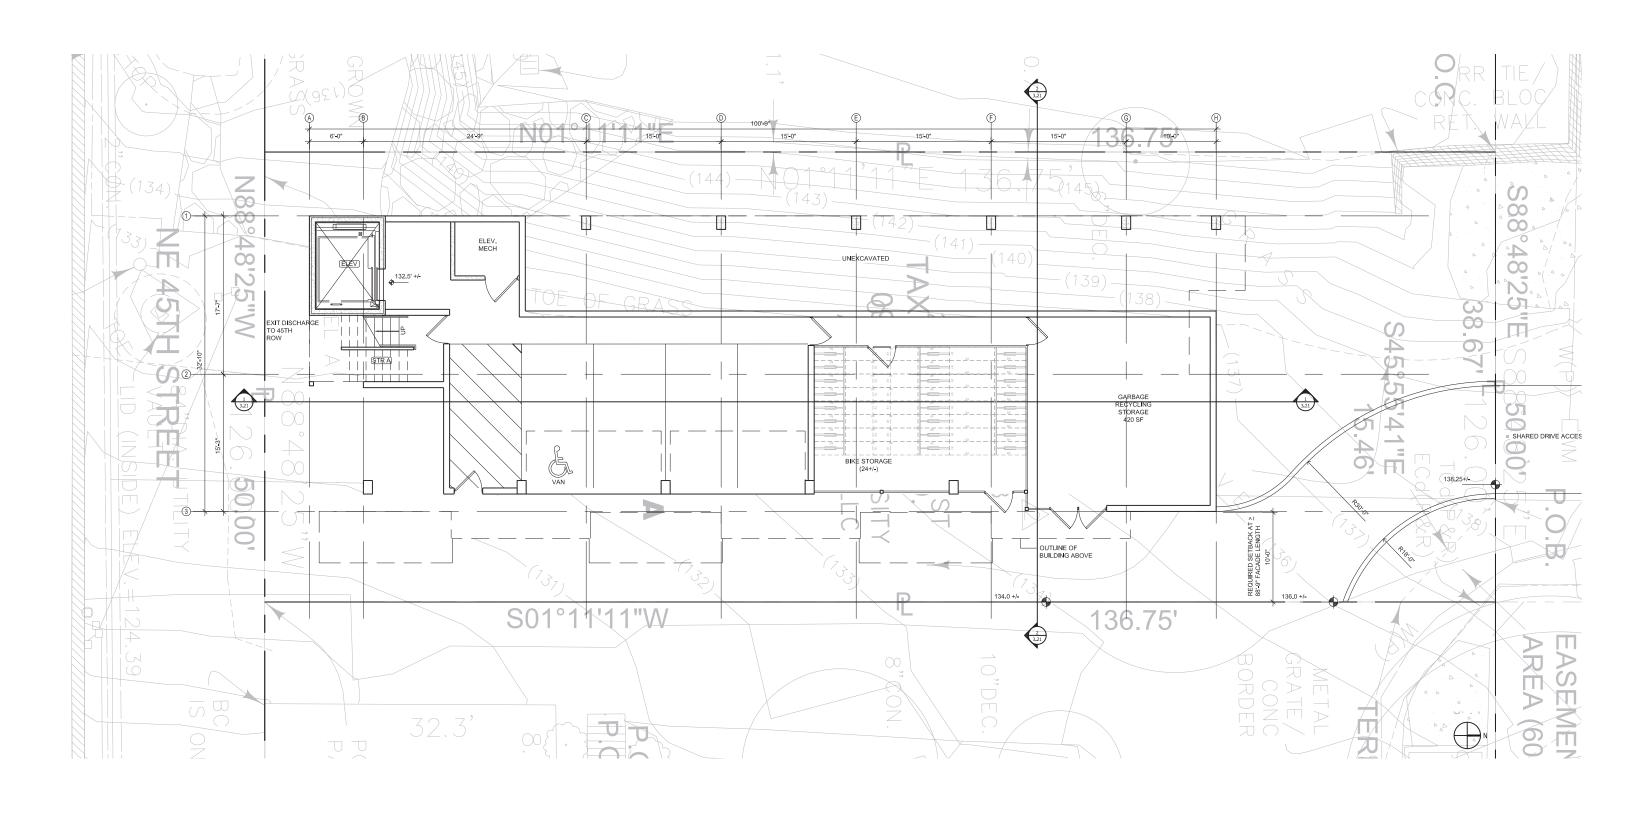

#### The van stall has been located within the structure at P1

7. The future presentation to the design review Board needs to show the 'max bicycle parking' that can be provided. And the route/location from the right-of-way to within/under the structure. (A-1, A-3, A-4, A-5, A-6, C-3, D-1, and D-7)

The covered and secured bicycle parking provided is 400% greater than code minimum. The pedestrian access is from the garage via stair or elevator.

8. The eastern/western facades as viewed from NE 45th St should be carefully designed. (A-1, A-5, B-1, C-2, C-3, C-4)