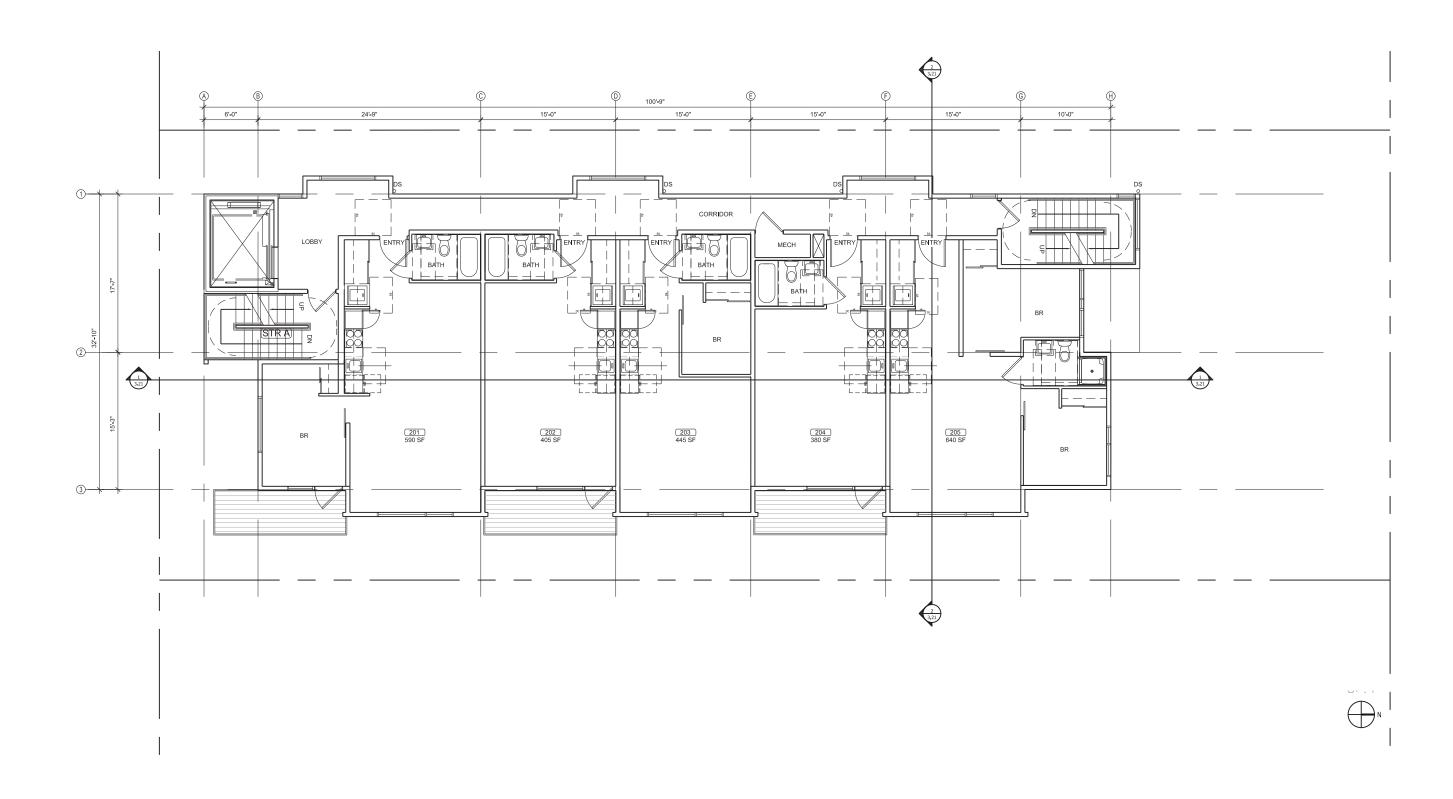

Small structures often present a design challenge as they are sometimes over-simplified to the point of being boring or overly modulated and articulated to the point of being too busy. The proposal strikes a balance by creating a simple base mass, from which, interesting modulation grows from. There are three simple bay expressions that break up the façade and provide a balanced, well-proportioned and visually interesting façade and roof line that reaches out toward the view and open space of the site.

There are limitations due to practical applications of what could occur on the west façade but similar treatment was incorporated here also. The bays modulate the long run of the façade and allow for maneuvering space for people moving into and out of the dwelling units, in addition breaking up what could be a long, uninteresting corridor experience.