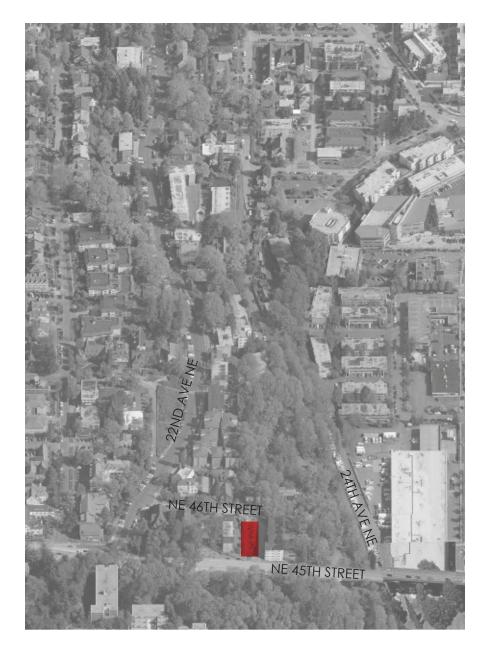

**DESIGN REVIEW RECOMMENDATION** 

PROJECT #: 3014957

**NEIGHBORHOOD VICINITY MAP** 

**01.** STUDENT HOUSING | 2221 NE. 46TH ST.

02. STUDENT HOUSING | 2111 NE. 47TH AVE.

**03.** VIEW OF SURROUNDINGS LOOKING NE | 21ST PINE ST.