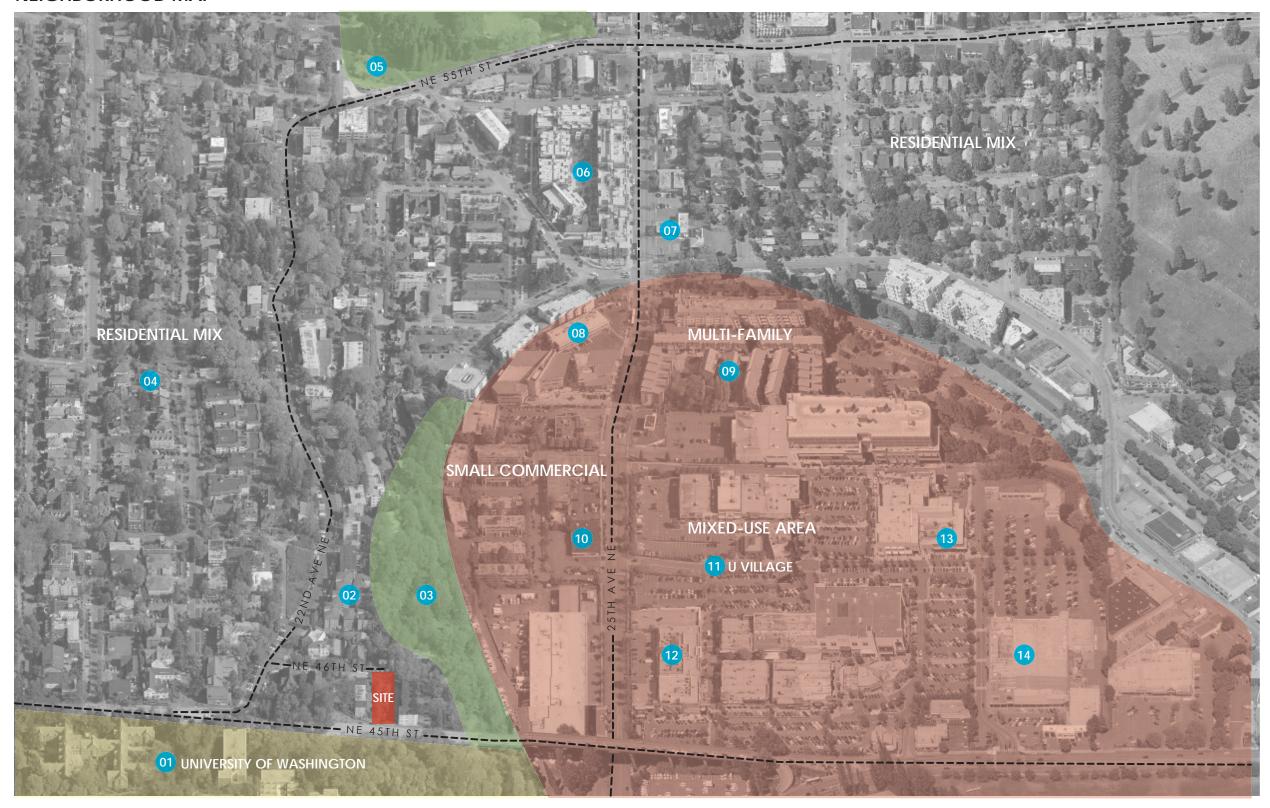

# **NEIGHBORHOOD MAP**

#### KEY

- 01 UNIVERSITY OF WASHINGTON CAMPUS
- 02 PACIFIC SUNRISE | LARGE APT. COMPLEX
- 03 RAVENNA WOODS
- **04** ADMIRAL BED & BREAKFAST
- **05** RAVENNA PARK
- **06** THE CORYDON | LARGE MIXED-USE
- **07** UNIVERSITY VILLAGE 76
- **08** AZTECA RESTAURANT
- 09 NORDHEIM COURT | LARGE MIXED-USE
- 10 BANK OF AMERICA
- 11 UNIVERSITY VILLAGE SHOPPING CENTER
- 12 UPS STORE
- 13 BARTELL DRUGS
- **14** QFC GROCERY

#### **CIRCULATION & TRANSIT ZONING & SURROUNDING USES** 47th St 25th Ave MAIN Zeta Psi Flaternity Phi Lambda Chapter -- ARTERIAL **BIKE ROUTE** NE 47th St PARK Phi Delta Theta TRANSIT STOP Paksimony Ln 20th Ave NE Ravenna Zeta 🚓 AT&T IIIIIIIII TRANSIT ROUTE Woods Islamic & Beta Tau COMMERCIAL Tau Kappa MULTI-FAMILY RESIDENTIAL Epsilon PS Annex 1 25th Ave NE SINGLE FAMILY RESIDENTIAL NE 46th St ---MIXED USE Peace Catholic Newman Center **OPEN SPACE** NE 45th St 2104 House 🕏 EDUCATIONAL | RELIGIOUS Washington 🚖 Sumpl⊞s NE WE 45th St 2 University of Washington University of Seattle Campus NE 44 Washington - Seattle Klickitat Ln 25th Ave NE PA Denny Field IMA Tennis Courts 3, 4, 5 and 6

# **NEIGHBORHOOD CONTEXT | SUMMARY**

The neighborhood is an eclectic mix of multi-family, single-family, and student housing. Serving as strong anchors to these residential components, the University Of Washington and the U-village help to provide plenty of amenities and bring vibrancy to the neighborhood. While not immediate, these urban features are still walkable and easily accessed.

There does not seem to be one prominent or dominant architectural category, so the aesthetics will be informed by the function of the building, as well as the characteristics of the site. Striving towards a refined, elegant aesthetic.