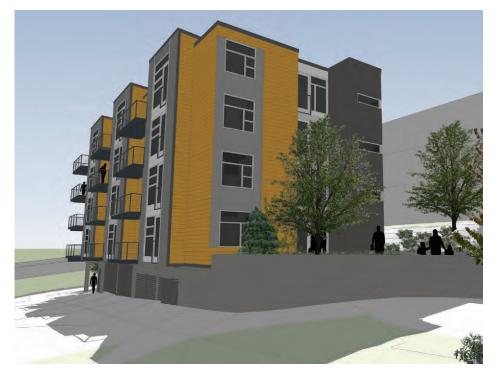

The current proposal has incorporated the guidance of the board and taken into consideration the concerns of the public. The major concern was the location of the vertical circulation core (stair and elevator) and its associated massing on the north side where there is a stronger residential presence. We have since analyzed two additional schemes: 1) locating the elevator at the center of the plan and 2) locating the elevator and stair at the north end. Due the steep slope, the applicant is pursuing the scheme that locates the elevator core to the north. This achieves several objectives:

- Places the massing on the south of the site where the less-sensitive elevated viaduct of 45th street exists. This corner of the site is not ideal for residential uses and additionally, minimizes the encroachment into the steep slope area.
- There are two distinct identities on this site as it relates to the public way.
  - A 35mph façade to the south with the 45th street viaduct
  - A pedestrian facade to the north with the 46th cul-de-sac and multifamily building entries.

The design has been carefully developed to address this dynamic with a highly-fenestrated, well-proportioned and modulated façade to the north and larger massing moves that provide character and visual interest. The northern entry is held back from the street with a generously landscaped fore-court and pedestrian approach. The southern façade utilizes an exterior steel stair to provide texture, color and general visual interest. Due to the adjacency to the viaduct, the design minimizes openings and residential presence and instead focuses that activity on the eastern façade.