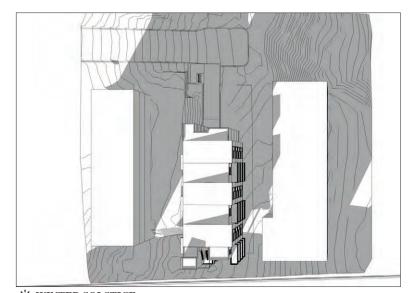

The current proposal has incorporated the guidance of the board and taken into consideration the concerns of the public. The major concern was the location of the vertical circulation core (stair and elevator) and its associated massing on the north side where there is a stronger residential presence. We have since analyzed two additional schemes: 1) locating the elevator at the center of the plan and 2) locating the elevator and stair at the north end. Due the steep slope, the applicant is pursuing the scheme that locates the elevator core to the north. This achieves several objectives:

- Places the massing on the south of the site where the less-sensitive elevated viaduct of 45th street exists. This corner of the site is not ideal for residential uses and additionally, minimizes the encroachment into the steep slope area.
- There are two distinct identities on this site as it relates to the public way.
  - A 35mph façade to the south with the 45th street viaduct
  - A pedestrian facade to the north with the 46th cul-de-sac and multifamily building entries.

The design has been carefully developed to address this dynamic with a highly-fenestrated, well-proportioned and modulated façade to the north and larger massing moves that provide character and visual interest. The northern entry is held back from the street with a generously landscaped fore-court and pedestrian approach. The southern façade utilizes an exterior steel stair to provide texture, color and general visual interest. Due to the adjacency to the viaduct, the design minimizes openings and residential presence and instead focuses that activity on the eastern façade.