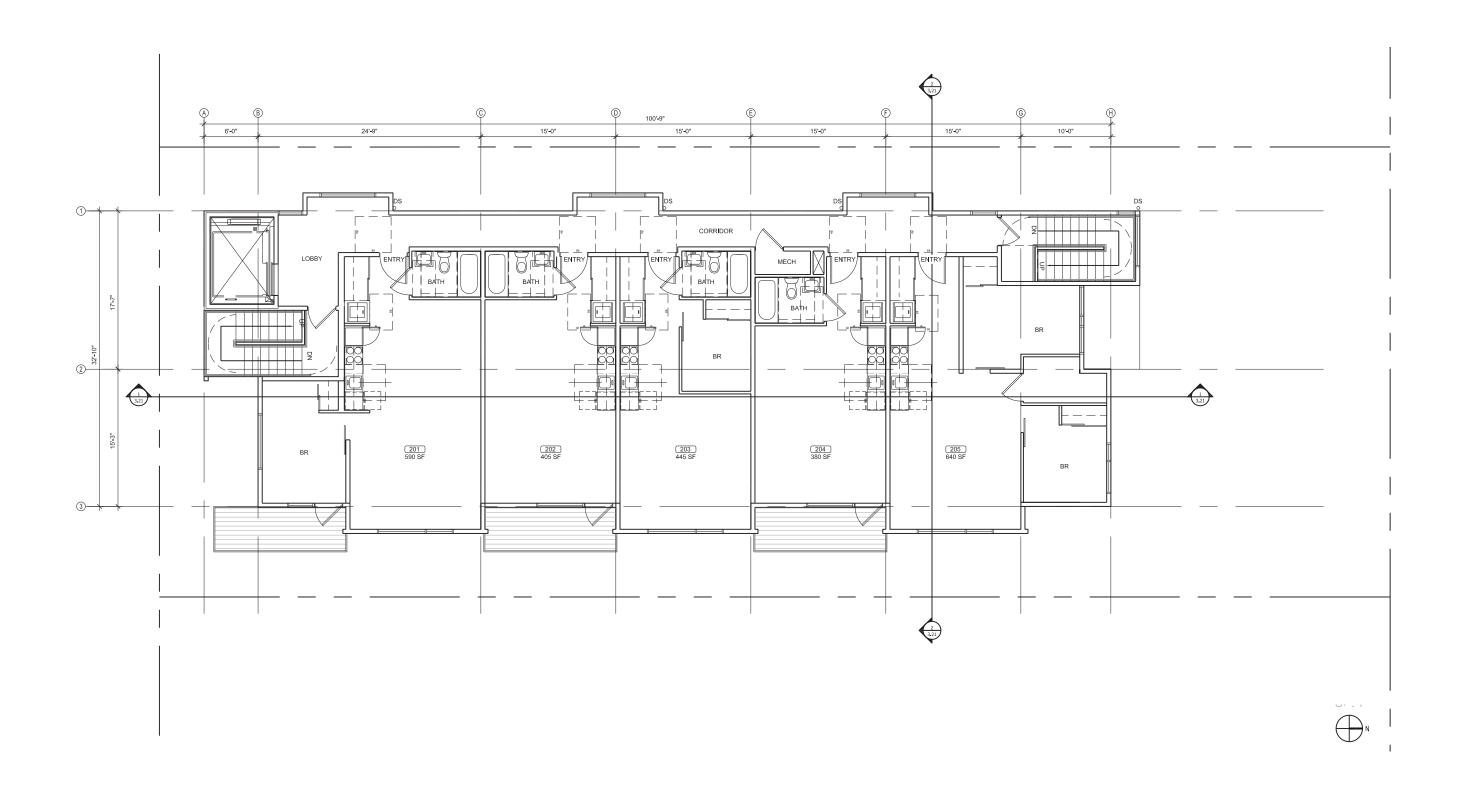

#### The van stall has been located within the structure at P1

7. The future presentation to the design review Board needs to show the 'max bicycle parking' that can be provided. And the route/location from the right-of-way to within/under the structure. (A-1, A-3, A-4, A-5, A-6, C-3, D-1, and D-7)

The covered and secured bicycle parking provided is 400% greater than code minimum. The pedestrian access is from the garage via stair or elevator.

8. The eastern/western facades as viewed from NE 45th St should be carefully designed. (A-1, A-5, B-1, C-2, C-3, C-4)