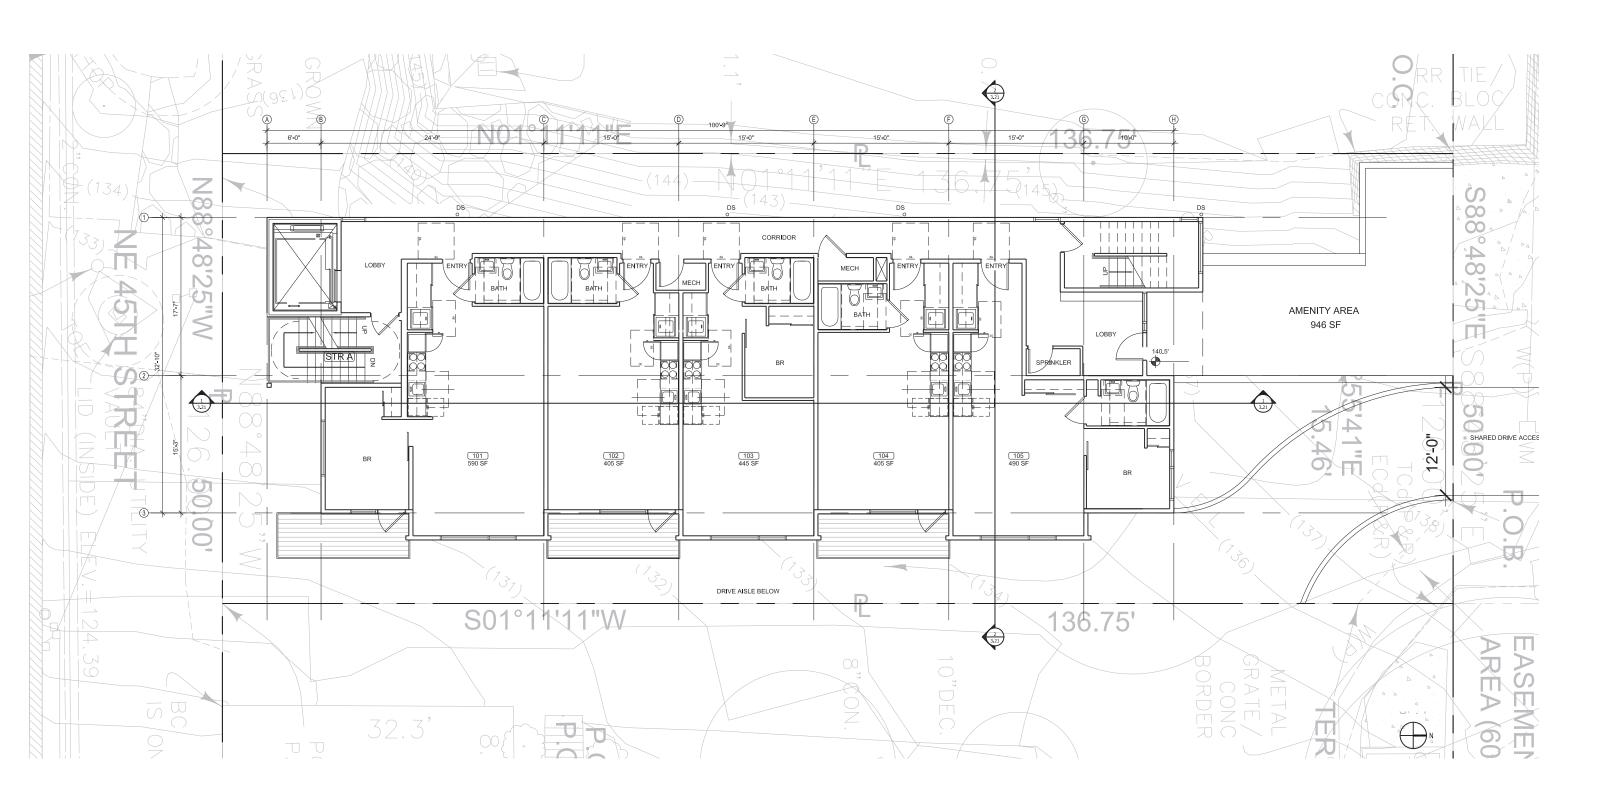

The current proposal has incorporated the guidance of the board and taken into consideration the concerns of the public. The major concern was the location of the vertical circulation core (stair and elevator) and its associated massing on the north side where there is a stronger residential presence. We have since analyzed two additional schemes: 1) locating the elevator at the center of the plan and 2) locating the elevator and stair at the north end. Due the steep slope, the applicant is pursuing the scheme that locates the elevator core to the north. This achieves several objectives:

- Places the massing on the south of the site where the less-sensitive elevated viaduct of 45th street exists. This corner of the site is not ideal for residential uses and additionally, minimizes the encroachment into the steep slope area.
- There are two distinct identities on this site as it relates to the public way.
  - A 35mph façade to the south with the 45th street viaduct
  - A pedestrian facade to the north with the 46th cul-de-sac and multifamily building entries.

The design has been carefully developed to address this dynamic with a highly-fenestrated, well-proportioned and modulated façade to the north and larger massing moves that provide character and visual interest. The northern entry is held back from the street with a generously landscaped fore-court and pedestrian approach. The southern façade utilizes an exterior steel stair to provide texture, color and general visual interest. Due to the adjacency to the viaduct, the design minimizes openings and residential presence and instead focuses that activity on the eastern façade.