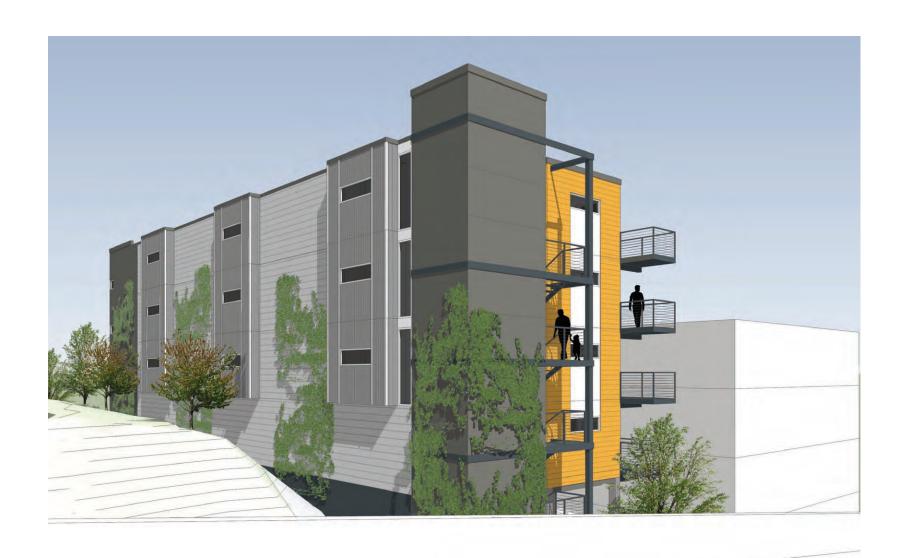

- Places the massing on the south of the site where the less-sensitive elevated viaduct of 45th street exists. This corner of the site is not ideal for residential uses and additionally, minimizes the encroachment into the steep slope area.
- There are two distinct identities on this site as it relates to the public way.
  - A 35mph façade to the south with the 45th street viaduct
  - A pedestrian facade to the north with the 46th cul-de-sac and multifamily building entries.

The design has been carefully developed to address this dynamic with a highly-fenestrated, well-proportioned and modulated façade to the north and larger massing moves that provide character and visual interest. The northern entry is held back from the street with a generously landscaped fore-court and pedestrian approach. The southern façade utilizes an exterior steel stair to provide texture, color and general visual interest. Due to the adjacency to the viaduct, the design minimizes openings and residential presence and instead focuses that activity on the eastern façade.

The covered and secured bicycle parking provided is 400% greater than code minimum. The pedestrian access is from the garage via stair or elevator.

8. The eastern/western facades as viewed from NE 45th St should be carefully designed. (A-1, A-5, B-1, C-2, C-3, C-4)

Small structures often present a design challenge as they are sometimes over-simplified to the point of being boring or overly modulated and articulated to the point of being too busy. The proposal strikes a balance by creating a simple base mass, from which, interesting modulation grows from. There are three simple bay expressions that break up the façade and provide a balanced, well-proportioned and visually interesting façade and roof line that reaches out toward the view and open space of the site.

There are limitations due to practical applications of what could occur on the west façade but similar treatment was incorporated here also. The bays modulate the long run of the façade and allow for maneuvering space for people moving into and out of the dwelling units, in addition breaking up what could be a long, uninteresting corridor experience.