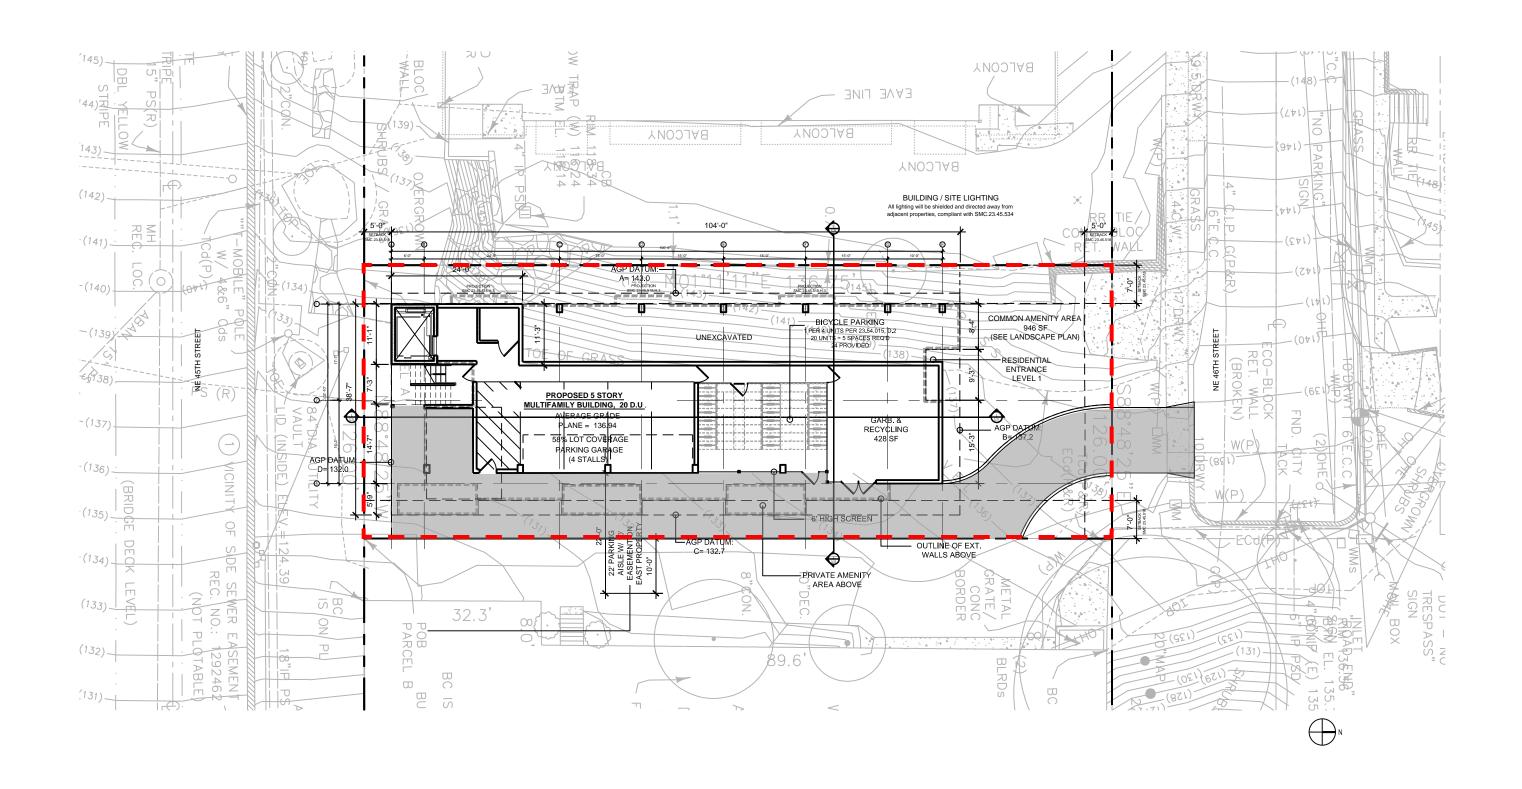

#### The Proposal:

- Re-grading of the existing site
- 4 stories + 1 level of partially below grade parking
- 20 Dwelling Units
- 4 parking stalls (1 ADA)

Several conclusions were drawn from the following analysis:

SMC 23.45.518 SETBACK REQUIREMENTS:

**APARTMENTS:** 

FRONT: 5' MINIMUM RFAR: 5' MIN.

SIDE @>40' FACADE: 5'

SIDE @<40' FACADE: 5' MIN (7' AVG.)

SMC 23.45.522 RESIDENTIAL AMENITY AREAS: 25% OF LOT AREA

AMENITY AREAS SHALL BE REQUIRED FOR ALL APARTMENTS IN AN AMOUNT EQUAL TO 25% OF THE LOT AREA. 50% OF REQUIRED COMMON AMENITY AREA SHALL BE AT GROUND LEVEL EXCEPT THAT AMENITY AREA MAY BE PROVIDED ON THE ROOF STRUCTURE THAT MEETS THE PROVISIONS OF SUB-SECTION 23.45.510.E.5. APARTMENTS AMENITY AREA AT GROUND LEVEL SHALL BE COMMON AREA.

SMC 23.54.015 REQUIRED PARKING IN LOW-RISE ZONES WITHIN AN URBAN VILLAGE: NOT REQUIRED, PER TABLE B FOR SMC 23.54.015; SECTION II ITEM "M".

SMC 23.45.524 LANDSCAPE STANDARDS:

GREEN FACTOR SCORE OF .6 OR GREATER IS REQUIRED