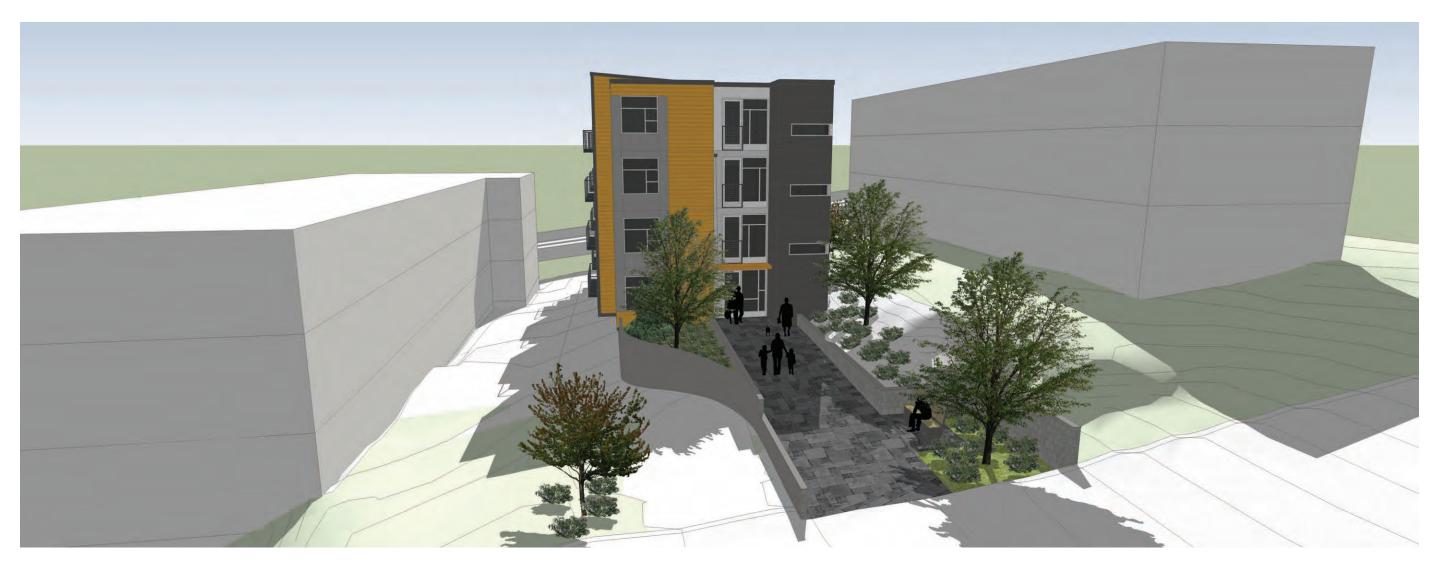

#### The Proposal:

- Re-grading of the existing site
- 4 stories + 1 level of partially below grade parking
- 20 Dwelling Units
- 4 parking stalls (1 ADA)

Several conclusions were drawn from the following analysis:

The current proposal has incorporated the guidance of the board and taken into consideration the concerns of the public. The major concern was the location of the vertical circulation core (stair and elevator) and its associated massing on the north side where there is a stronger residential presence. We have since analyzed two additional schemes: 1) locating the elevator at the center of the plan and 2) locating the elevator and stair at the north end. Due the steep slope, the applicant is pursuing the scheme that locates the elevator core to the north. This achieves several objectives:

- Places the massing on the south of the site where the less-sensitive elevated viaduct of 45th street exists. This corner of the site is not ideal for residential uses and additionally, minimizes the encroachment into the steep slope area.
- There are two distinct identities on this site as it relates to the public way.
  - A 35mph façade to the south with the 45th street viaduct
  - A pedestrian facade to the north with the 46th cul-de-sac and multifamily building entries.

The design has been carefully developed to address this dynamic with a highly-fenestrated, well-proportioned and modulated façade to the north and larger massing moves that provide character and visual interest. The northern entry is held back from the street with a generously landscaped fore-court and pedestrian approach. The southern façade utilizes an exterior steel stair to provide texture, color and general visual interest. Due to the adjacency to the viaduct, the design minimizes openings and residential presence and instead focuses that activity on the eastern façade.