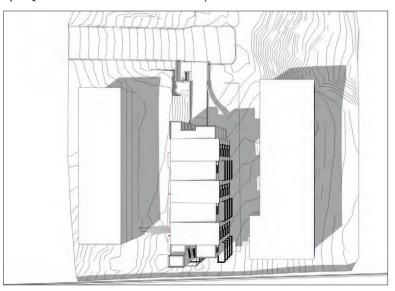

The current proposal has incorporated the guidance of the board and taken into consideration the concerns of the public. The major concern was the location of the vertical circulation core (stair and elevator) and its associated massing on the north side where there is a stronger residential presence. We have since analyzed two additional schemes: 1) locating the elevator at the center of the plan and 2) locating the elevator and stair at the north end. Due the steep slope, the applicant is pursuing the scheme that locates the elevator core to the north. This achieves several objectives:

- Places the massing on the south of the site where the less-sensitive elevated viaduct of 45th street exists. This corner of the site is not ideal for residential uses and additionally, minimizes the encroachment into the steep slope area.
- There are two distinct identities on this site as it relates to the public way.
  - A 35mph façade to the south with the 45th street viaduct
  - A pedestrian facade to the north with the 46th cul-de-sac and multifamily building entries.

The design has been carefully developed to address this dynamic with a highly-fenestrated, well-proportioned and modulated façade to the north and larger massing moves that provide character and visual interest. The northern entry is held back from the street with a generously landscaped fore-court and pedestrian approach. The southern façade utilizes an exterior steel stair to provide texture, color and general visual interest. Due to the adjacency to the viaduct, the design minimizes openings and residential presence and instead focuses that activity on the eastern façade.