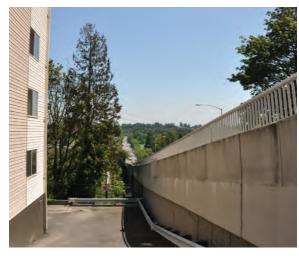

**09.** POTENTIAL VIEWS LOOKING SE. | NE. 46TH ST.

# SITE CONTEXT | SUMMARY

The site and its immediate surroundings consists mainly of student and multifamily housing. Sensitivity to window openings should be taken into consideration to respect the neighboring building to the west. The topography of the site gives way to potential views towards the SE, but there may be a visual / noise impact due to the prominence of 45th St.