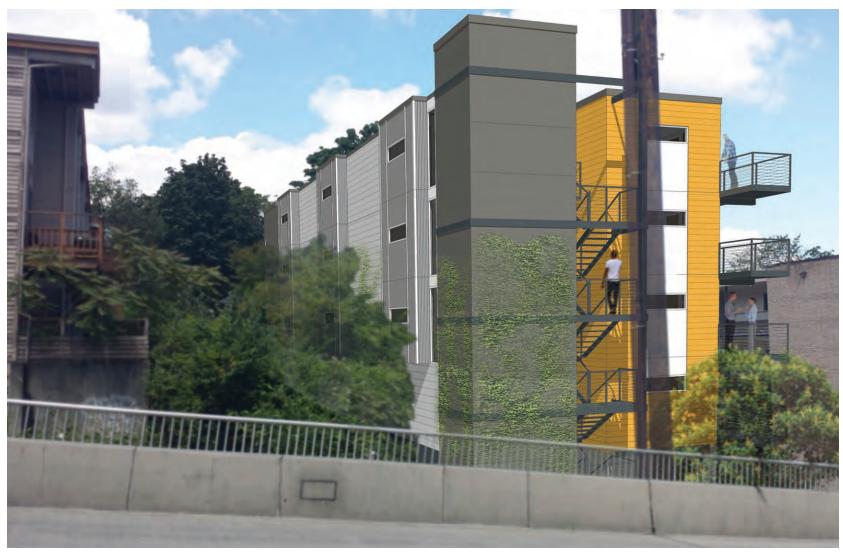

The covered and secured bicycle parking provided is 400% greater than code minimum. The pedestrian access is from the garage via stair or elevator.

8. The eastern/western facades as viewed from NE 45th St should be carefully designed. (A-1, A-5, B-1, C-2, C-3, C-4)

Small structures often present a design challenge as they are sometimes over-simplified to the point of being boring or overly modulated and articulated to the point of being too busy. The proposal strikes a balance by creating a simple base mass, from which, interesting modulation grows from. There are three simple bay expressions that break up the façade and provide a balanced, well-proportioned and visually interesting façade and roof line that reaches out toward the view and open space of the site.

There are limitations due to practical applications of what could occur on the west façade but similar treatment was incorporated here also. The bays modulate the long run of the façade and allow for maneuvering space for people moving into and out of the dwelling units, in addition breaking up what could be a long, uninteresting corridor experience.