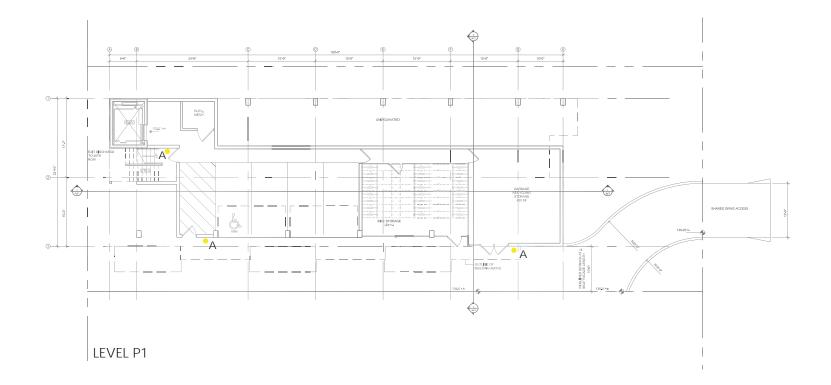

#### The van stall has been located within the structure at P1

7. The future presentation to the design review Board needs to show the 'max bicycle parking' that can be provided. And the route/location from the right-of-way to within/under the structure. (A-1, A-3, A-4, A-5, A-6, C-3, D-1, and D-7)