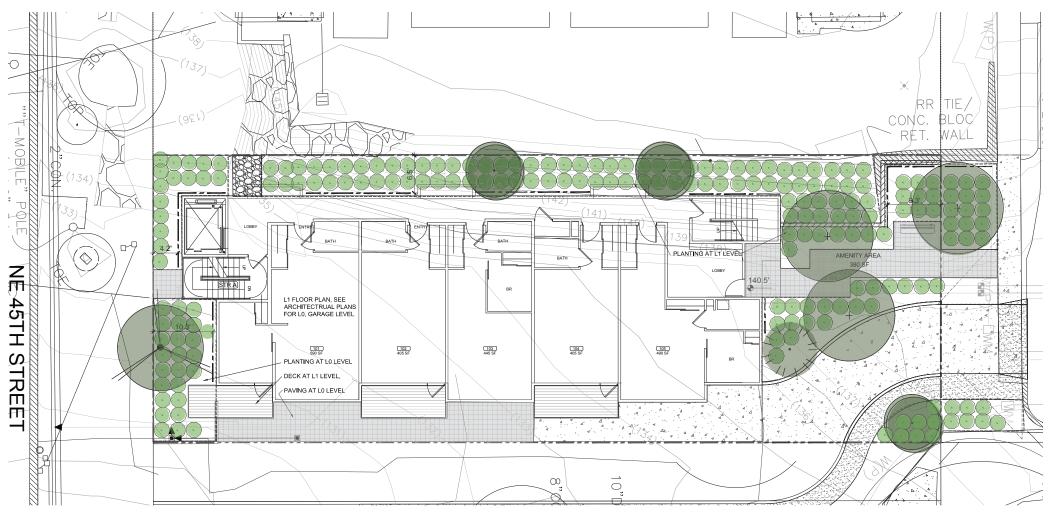

SMC 23.45.518 SETBACK REQUIREMENTS:

**APARTMENTS:** 

FRONT: 5' MINIMUM RFAR: 5' MIN.

SIDE @>40' FACADE: 5'

SIDE @<40' FACADE: 5' MIN (7' AVG.)

SMC 23.45.522 RESIDENTIAL AMENITY AREAS: 25% OF LOT AREA

AMENITY AREAS SHALL BE REQUIRED FOR ALL APARTMENTS IN AN AMOUNT EQUAL TO 25% OF THE LOT AREA. 50% OF REQUIRED COMMON AMENITY AREA SHALL BE AT GROUND LEVEL EXCEPT THAT AMENITY AREA MAY BE PROVIDED ON THE ROOF STRUCTURE THAT MEETS THE PROVISIONS OF SUB-SECTION 23.45.510.E.5. APARTMENTS AMENITY AREA AT GROUND LEVEL SHALL BE COMMON AREA.

# LANDSCAPE