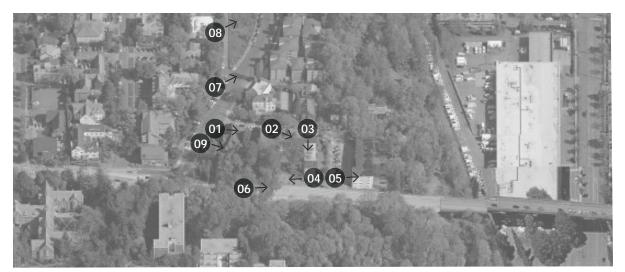

# **NEIGHBORHOOD MAP**

#### KEY

- 01 UNIVERSITY OF WASHINGTON CAMPUS
- 02 PACIFIC SUNRISE | LARGE APT. COMPLEX
- 03 RAVENNA WOODS
- **04** ADMIRAL BED & BREAKFAST
- **05** RAVENNA PARK
- **06** THE CORYDON | LARGE MIXED-USE
- **07** UNIVERSITY VILLAGE 76
- **08** AZTECA RESTAURANT
- 09 NORDHEIM COURT | LARGE MIXED-USE
- 10 BANK OF AMERICA
- 11 UNIVERSITY VILLAGE SHOPPING CENTER
- 12 UPS STORE
- 13 BARTELL DRUGS
- **14** QFC GROCERY