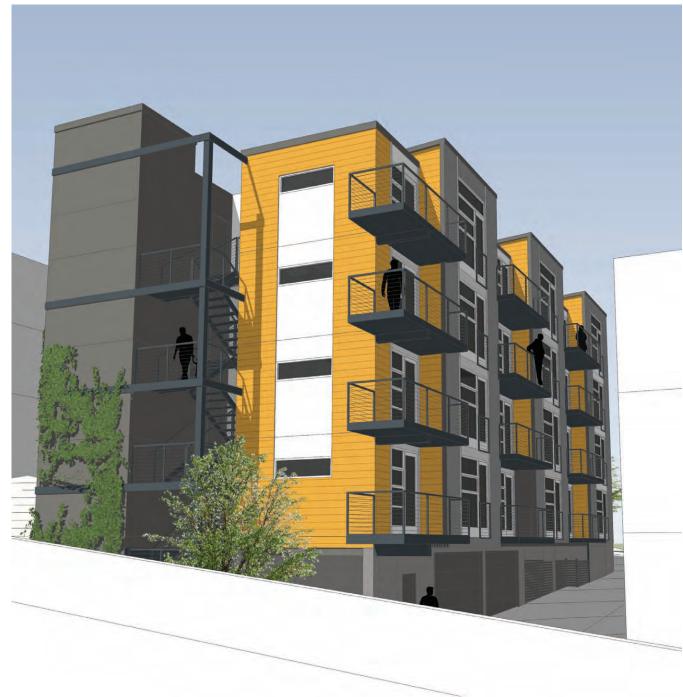

- Places the massing on the south of the site where the less-sensitive elevated viaduct of 45th street exists. This corner of the site is not ideal for residential uses and additionally, minimizes the encroachment into the steep slope area.
- There are two distinct identities on this site as it relates to the public way.
  - A 35mph façade to the south with the 45th street viaduct
  - A pedestrian facade to the north with the 46th cul-de-sac and multifamily building entries.

The design has been carefully developed to address this dynamic with a highly-fenestrated, well-proportioned and modulated façade to the north and larger massing moves that provide character and visual interest. The northern entry is held back from the street with a generously landscaped fore-court and pedestrian approach. The southern façade utilizes an exterior steel stair to provide texture, color and general visual interest. Due to the adjacency to the viaduct, the design minimizes openings and residential presence and instead focuses that activity on the eastern façade.

#### See response to item 1 above.

3. More than one Board member noted that they were also concerned with the southern façade. Balconies may not be the right treatment for the façade. It may be more desirable to use this area as added floor area for the units. Or remove the balconies and move the structure further south on the site and provide more of a northern setback. (A-1, A-5, A-6, B-1, C-2, and C-4)