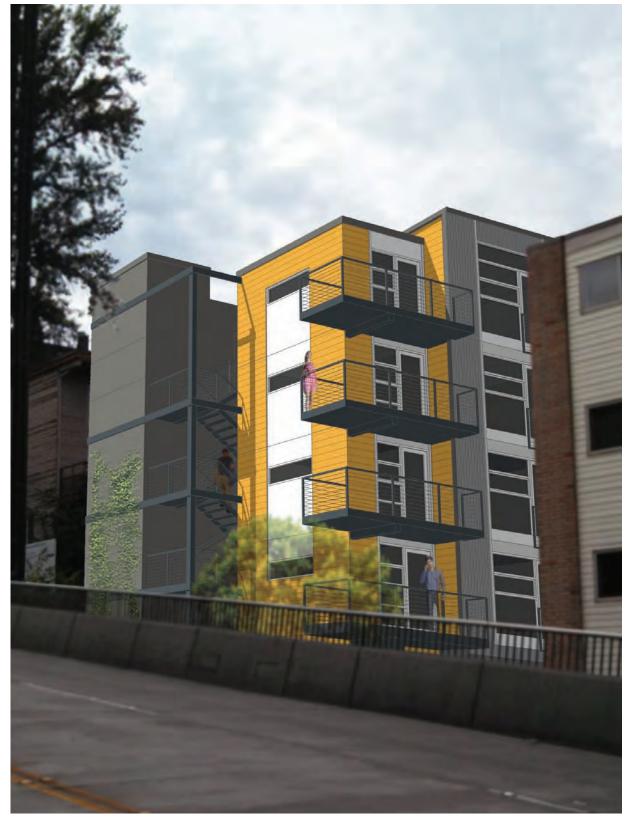

- Places the massing on the south of the site where the less-sensitive elevated viaduct of 45th street exists. This corner of the site is not ideal for residential uses and additionally, minimizes the encroachment into the steep slope area.
- There are two distinct identities on this site as it relates to the public way.
  - A 35mph façade to the south with the 45th street viaduct
  - A pedestrian facade to the north with the 46th cul-de-sac and multifamily building entries.

The design has been carefully developed to address this dynamic with a highly-fenestrated, well-proportioned and modulated façade to the north and larger massing moves that provide character and visual interest. The northern entry is held back from the street with a generously landscaped fore-court and pedestrian approach. The southern façade utilizes an exterior steel stair to provide texture, color and general visual interest. Due to the adjacency to the viaduct, the design minimizes openings and residential presence and instead focuses that activity on the eastern façade.