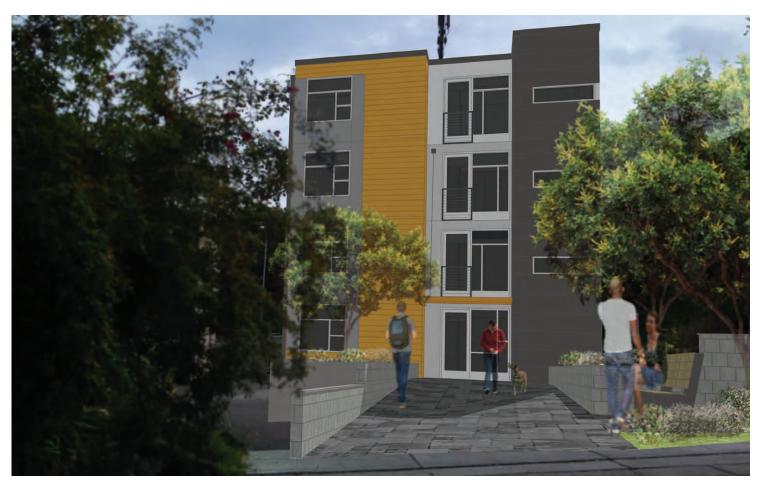

- Places the massing on the south of the site where the less-sensitive elevated viaduct of 45th street exists. This corner of the site is not ideal for residential uses and additionally, minimizes the encroachment into the steep slope area.
- There are two distinct identities on this site as it relates to the public way.
  - A 35mph façade to the south with the 45th street viaduct
  - A pedestrian facade to the north with the 46th cul-de-sac and multifamily building entries.

The design has been carefully developed to address this dynamic with a highly-fenestrated, well-proportioned and modulated façade to the north and larger massing moves that provide character and visual interest. The northern entry is held back from the street with a generously landscaped fore-court and pedestrian approach. The southern façade utilizes an exterior steel stair to provide texture, color and general visual interest. Due to the adjacency to the viaduct, the design minimizes openings and residential presence and instead focuses that activity on the eastern façade.

Noted.

6. At the NE 46th St ground level the residential entry needs to be carefully designed with human activity/scale features. The applicant must demonstrate the need for the 'van accessible' parking location and why an option within or under the structure cannot be provided. The board expects to see detailed ground level perspectives for NE 46th St. (A-1, A-3, A-4, A-5, A-6, B-1, C-2, C-3, C-4, D-1, D-7, E-2, and E-3)