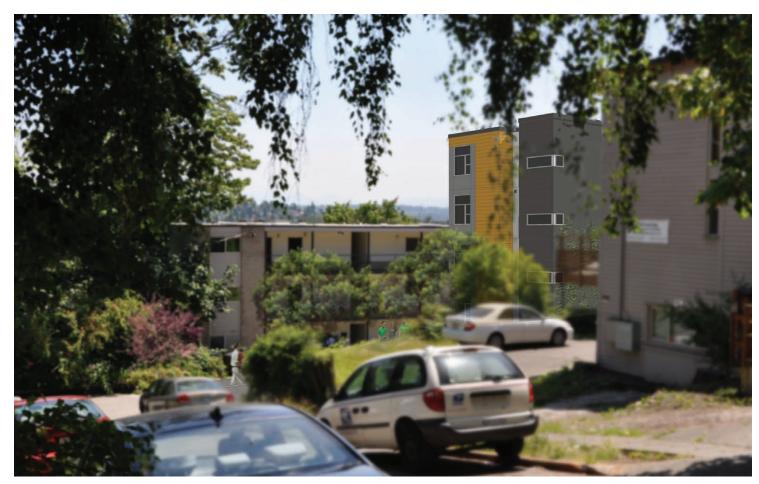

# SITE CONTEXT | SUMMARY

The site and its immediate surroundings consists mainly of student and multifamily housing. Sensitivity to window openings should be taken into consideration to respect the neighboring building to the west. The topography of the site gives way to potential views towards the SE, but there may be a visual / noise impact due to the prominence of 45th St.

**09.** POTENTIAL VIEWS LOOKING SE. | NE. 46TH ST.