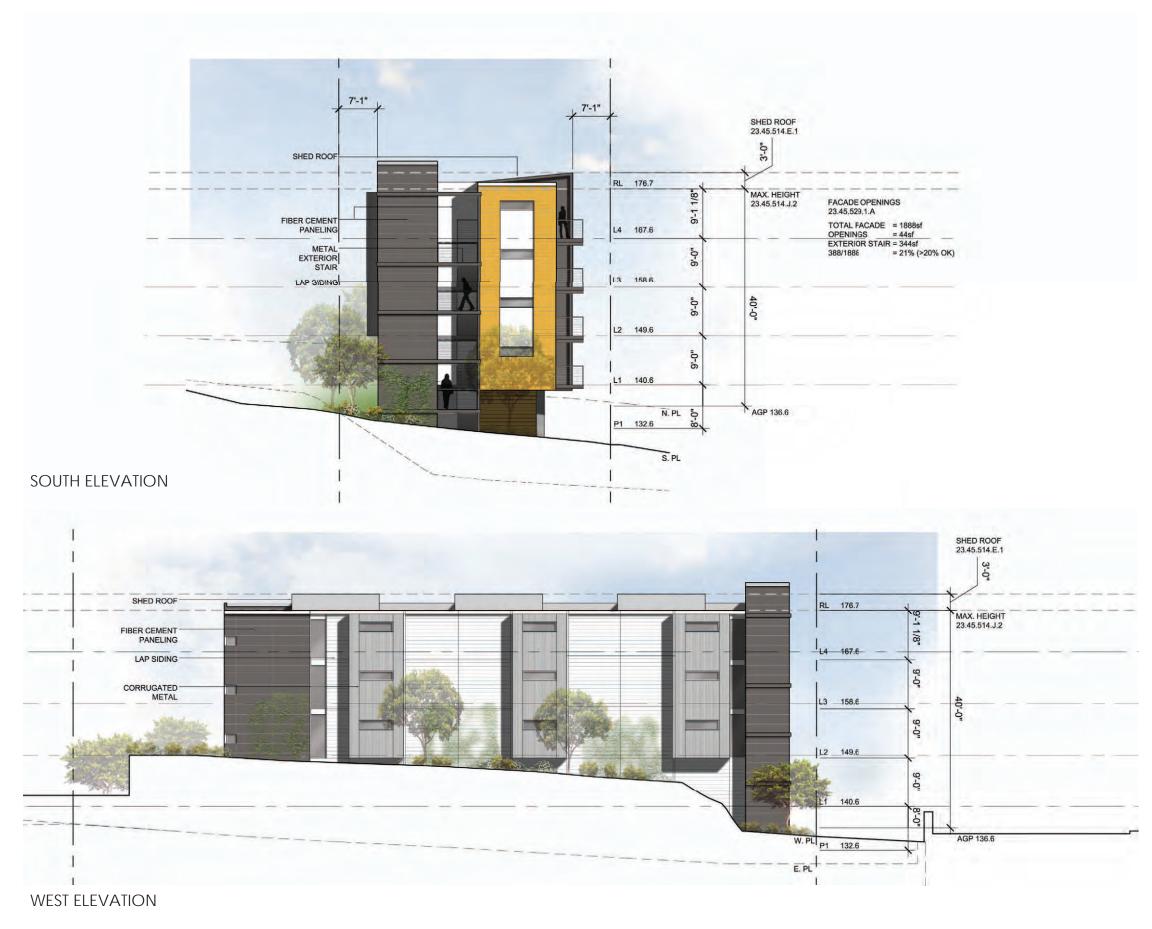

- Places the massing on the south of the site where the less-sensitive elevated viaduct of 45th street exists. This corner of the site is not ideal for residential uses and additionally, minimizes the encroachment into the steep slope area.
- There are two distinct identities on this site as it relates to the public way.
  - A 35mph façade to the south with the 45th street viaduct
  - A pedestrian facade to the north with the 46th cul-de-sac and multifamily building entries.

The design has been carefully developed to address this dynamic with a highly-fenestrated, well-proportioned and modulated façade to the north and larger massing moves that provide character and visual interest. The northern entry is held back from the street with a generously landscaped fore-court and pedestrian approach. The southern façade utilizes an exterior steel stair to provide texture, color and general visual interest. Due to the adjacency to the viaduct, the design minimizes openings and residential presence and instead focuses that activity on the eastern façade.

#### See response to item 1 above.

3. More than one Board member noted that they were also concerned with the southern façade. Balconies may not be the right treatment for the façade. It may be more desirable to use this area as added floor area for the units. Or remove the balconies and move the structure further south on the site and provide more of a northern setback. (A-1, A-5, A-6, B-1, C-2, and C-4)

#### See response to item 1 above.

4. At least one Board member suggested that the design be flipped — placing the stair/elevator tower on the southern façade. (A-1, A-5, A-6, B-1, C-2, C-4, D-1, D-7, E-2, and E-3)

There are limitations due to practical applications of what could occur on the west façade but similar treatment was incorporated here also. The bays modulate the long run of the façade and allow for maneuvering space for people moving into and out of the dwelling units, in addition breaking up what could be a long, uninteresting corridor experience.