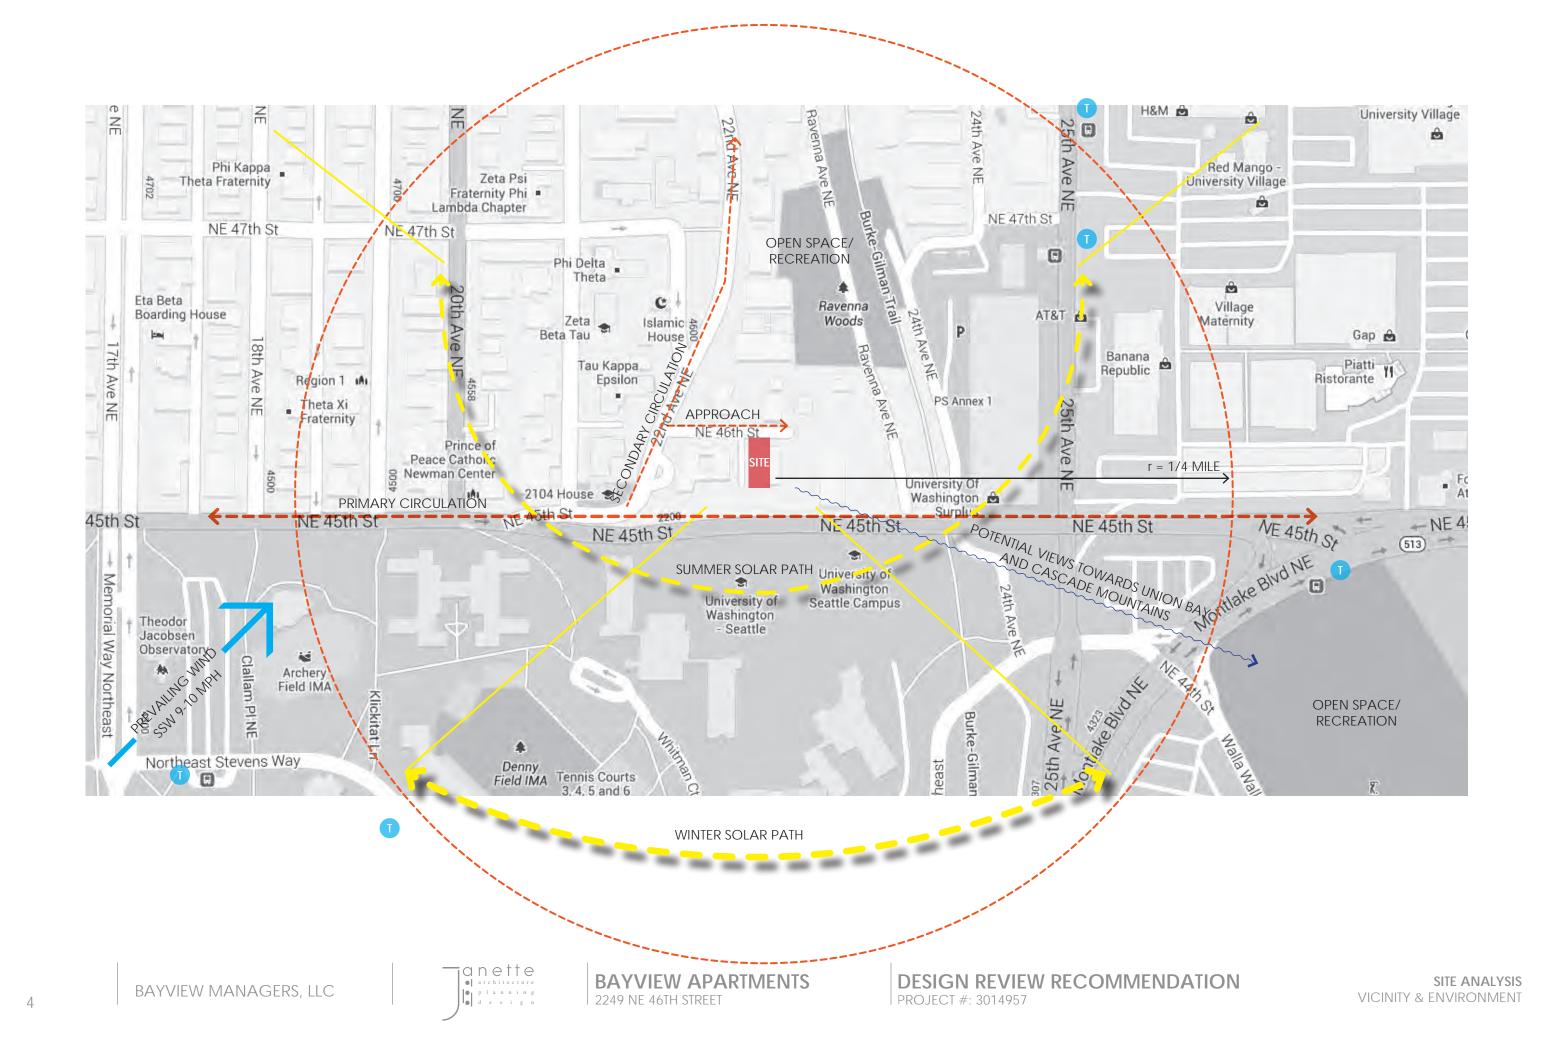

This site is small and has challenging site access and topography, but its adjacency to the University Of Washington overcomes these shortfalls. The neighborhood is eclectic and offers a rich contribution to the city's character. The connectivity to the U-Village and University, as well as transit connections to the downtown core will enhance the resident's living experience.

9. The future presentation to the design review board needs to show a lighting plan. (A-4, A-5, A-6, B-1, C-2, C-3, D-1, D-7)

Noted.

**★ EQUINOX** - MARCH / SEPTEMBER 21 at 10am

**★ SUMMER SOLSTICE** - JUNE 21 at 10am

**★ WINTER SOLSTICE** - DECEMBER 21 at 10am

**EQUINOX** - MARCH / SEPTEMBER 21 at 12pm

**★ SUMMER SOLSTICE** - JUNE 21 at 12pm

**★ WINTER SOLSTICE** - DECEMBER 21 at 12pm

**EQUINOX** - MARCH / SEPTEMBER 21 at 2pm

**★ SUMMER SOLSTICE** - JUNE 21 at 2pm

**★ WINTER SOLSTICE** - DECEMBER 21 at 2pm