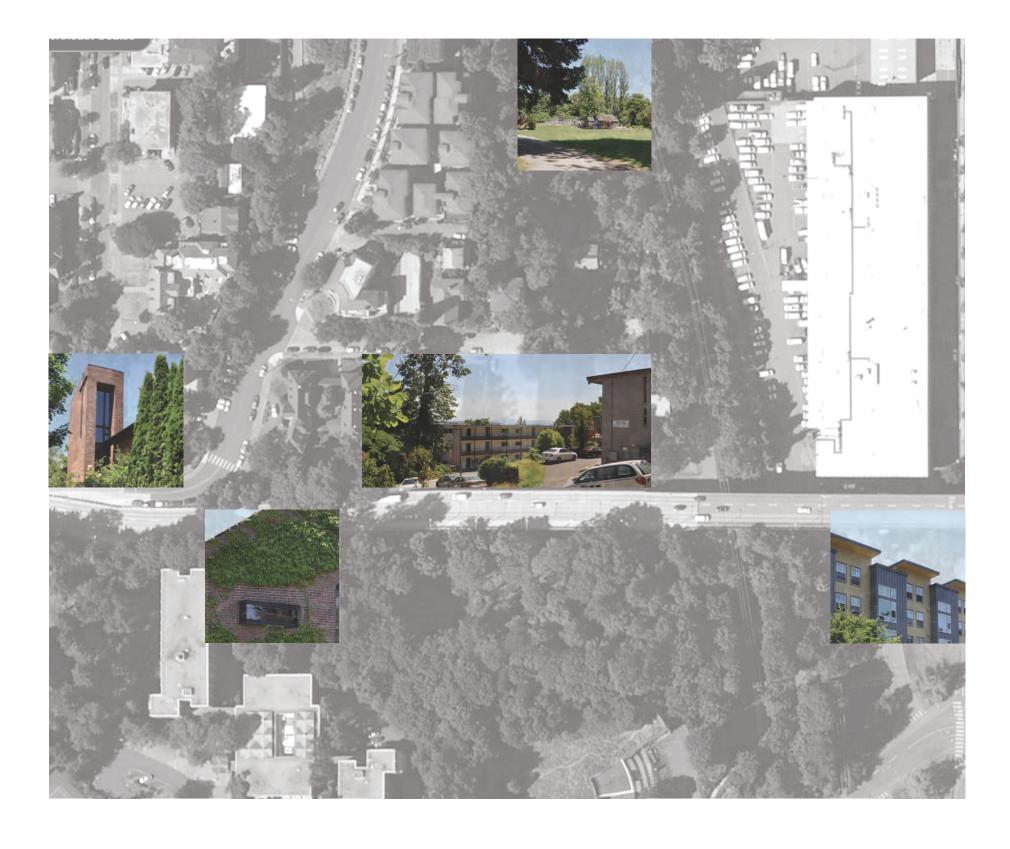

SITE VICINITY MAP

**01**. PROJECT APPROACH | DOWN 46TH ST.

**02**. SITE | 2249 NE 46TH ST.

**03**. SITE | 2249 NE 46TH ST.

**04**. SITE, IN BACK LOOKING E. | 2249 NE. 46TH ST.

**05.** SITE, IN BACK LOOKING W | 2249 NE. 46TH ST.

**06.** VIEW OF SITE LOOKING E. | DOWN NE. 45 TH ST.

**07.** Context, looking N. | 22ND AVE. NE.

**08.** Context, looking NE | 21St pine St.