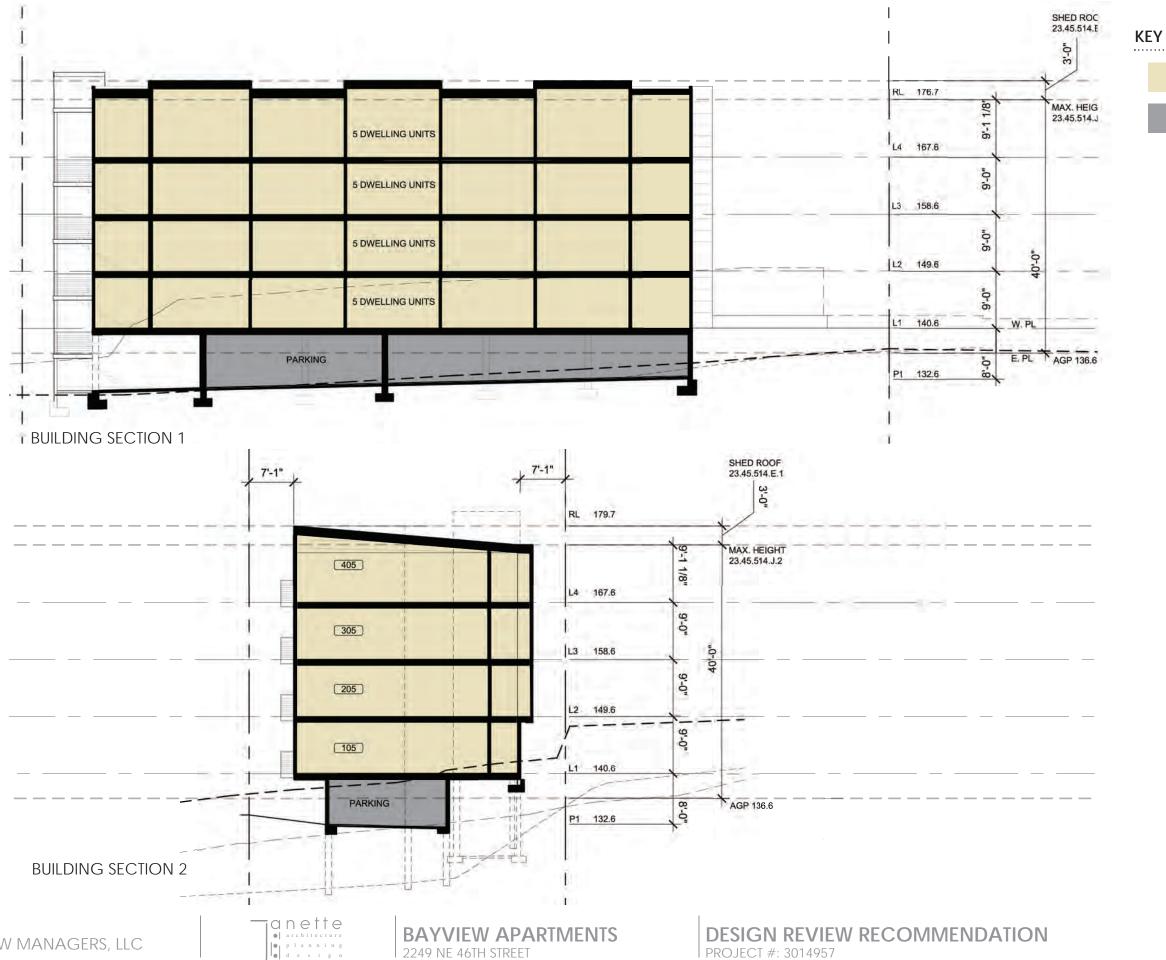

#### The Proposal:

- Re-grading of the existing site
- 4 stories + 1 level of partially below grade parking
- 20 Dwelling Units
- 4 parking stalls (1 ADA)

Several conclusions were drawn from the following analysis:

#### **SEATTLE MUNICIPAL CODE TITLE 23**

REQUIREMENTS FOR LOW-RISE 3 (LR3) ZONES:

SMC 23.45.504 PERMITTED USES:

RESIDENTIAL USES ARE PERMITTED OUTRIGHT

SMC 23.45.514 STRUCTURE HEIGHT:

MAXIMUM HEIGHT APARTMENTS:

40' + 3'(SECTION E) = 43'

SMC 23.45.510 (TABLE A) FLOOR AREA RATIO:

MAXIMUM F.A.R. APARTMENTS: 2.00 PROPOSED: 2.00

SMC 23.45.512 DENSITY LIMITS:

1/800 BASE ALLOWABLE APARTMENTS:

**BUILT GREEN 4+: NO LIMIT** 

SMC 23.45.518 SETBACK REQUIREMENTS:

**APARTMENTS:** 

FRONT: 5' MINIMUM RFAR: 5' MIN.

SIDE @>40' FACADE: 5'

SIDE @<40' FACADE: 5' MIN (7' AVG.)

SMC 23.45.522 RESIDENTIAL AMENITY AREAS: 25% OF LOT AREA

AMENITY AREAS SHALL BE REQUIRED FOR ALL APARTMENTS IN AN AMOUNT EQUAL TO 25% OF THE LOT AREA. 50% OF REQUIRED COMMON AMENITY AREA SHALL BE AT GROUND LEVEL EXCEPT THAT AMENITY AREA MAY BE PROVIDED ON THE ROOF STRUCTURE THAT MEETS THE PROVISIONS OF SUB-SECTION 23.45.510.E.5. APARTMENTS AMENITY AREA AT GROUND LEVEL SHALL BE COMMON AREA.