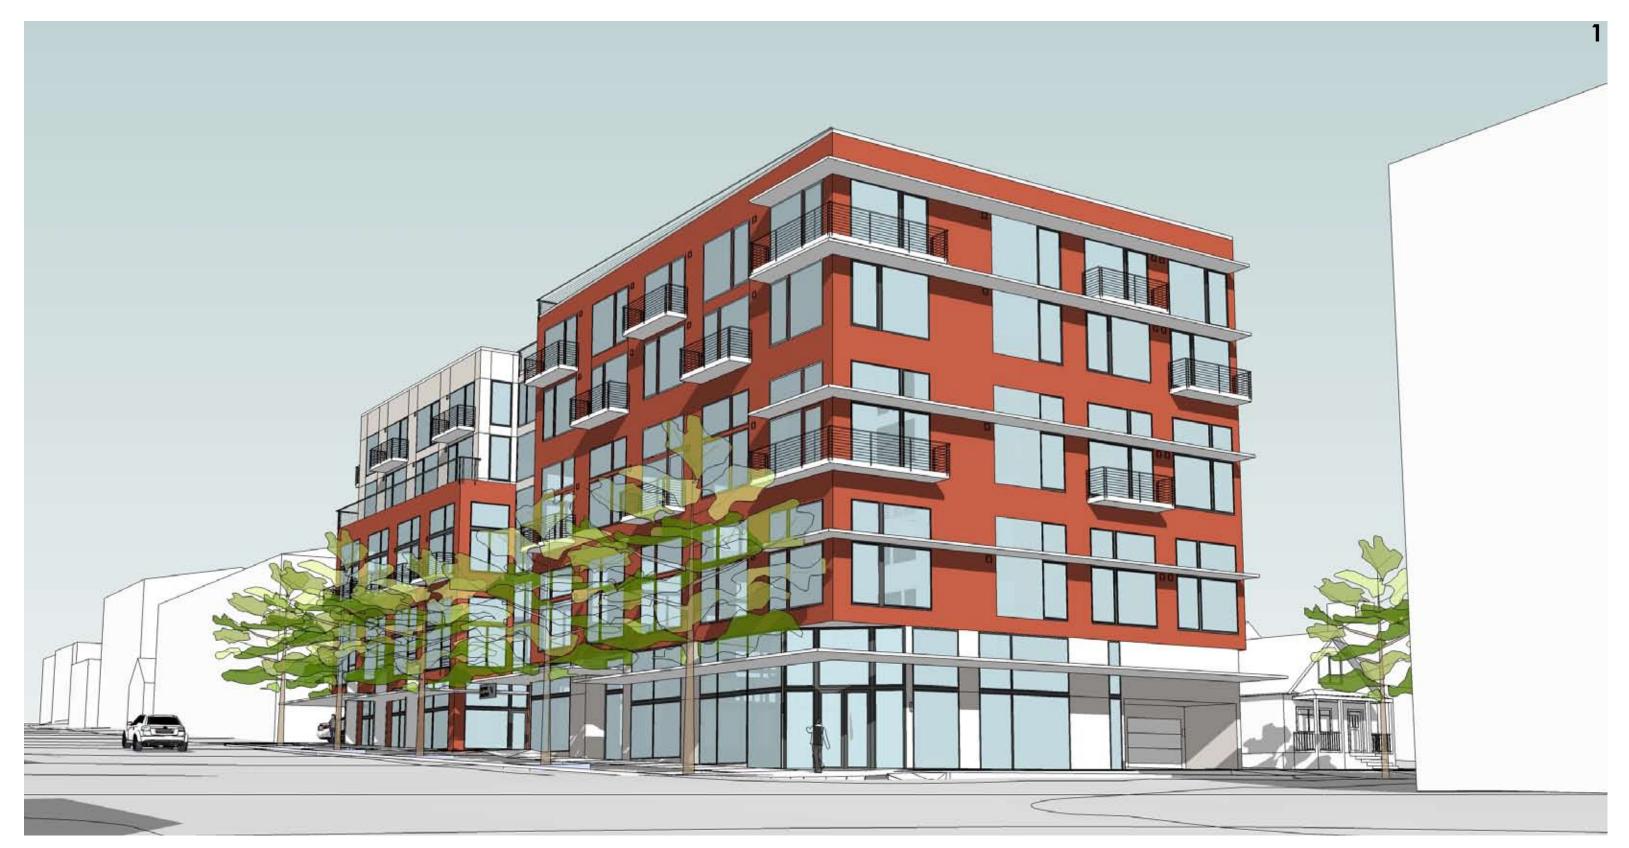

## PROJECT DESCRIPTION

The proposed development is a 5 story mixed-use project with 4 floors of multifamily residential apartments over ground floor retail with 2 levels of subgrade parking. The northern portion of the development bordering NW 65th St has been previously approved through the MUP/Design Review process and is referenced in the proposal materials as "Phase 1." The entire project (both phases) will be built together and consists of 72 residential units with approximately 6500sf of street-oriented retail, including a small grocer and a restaurant. A large entry courtyard at street level demarcates the two phases and will serve as an amenity for building residents, retail tenants, and the surrounding neighborhood with landscaping, a water feature, and outdoor seating. A large roof deck for building residents will feature outdoor amenity space, landscaping, a dog lawn, and a large area of green roof to help reduce the environmental impact of the project. The four floors of residential units will feature a mix of one and two bedroom units with two floors of loft-style units (with sleeping lofts/mezzanines) and two floors of conventional flat-style units. Parking for retail and residential uses will be provided in the subgrade parking garage, as well as ample bicycle parking.

## > A-1: Responding to Site Characteristics:

Entry courtyard "knuckle" between two phases provides amenity space and breaks up project mass mid-block. Building massing pulled towards street frontage and provides voluntary setback along east to soften transition to neighboring residence (although neighbor is zoned NC1-65)

### > A-4: Human Activity: encourages activity on the street

Street-oriented retail with restaurant and grocery uses activates sidewalk and entry courtyard. Large overhead awnings and shade trees provide a pleasant pedestrian atmosphere, and the courtyard clearly defines primary entry. Ample bicycle parking will be provided along the sidewalk and courtyard to encourage car-free living

### HEIGHT/BULK/SCALE

> B-1: Compatibility: compatible with development anticipated for the surrounding area

The building mass is pulled towards street frontages, allowing a voluntary 10' setback
along a large portion of the east facade. Windows are limited along the east portion
directly flanking an existing single-family residence, which will provide privacy and
allow future neighboring NC1-65 development to directly abut the project to maintain
a consistant urban street presence. Sunshades, decks, railings, and the entry courtyard

### > C-2: Architectural Concept and Compatibility

help to break up the overall scale of each facade

The materiality and fenestration pattern will be shared between the two phases; artistic elements (signage, trellises, water features) will build upon the artisan history of Ballard

#### > C-3: Human Scale

Large awnings and street trees will provide weather protection for pedestrians, landscape elements will be provided along street with a water feature in courtyard, and decks off residential units above encourage interaction with the street

> D-11: Commercial Transparency: visual connection to first floor interior; minimize blank walls Large floor-to-ceiling glass, corner retail entries, large overhead awnings, and active retail uses (grocery, restaurant) will work together to enliven the pedestrian experience