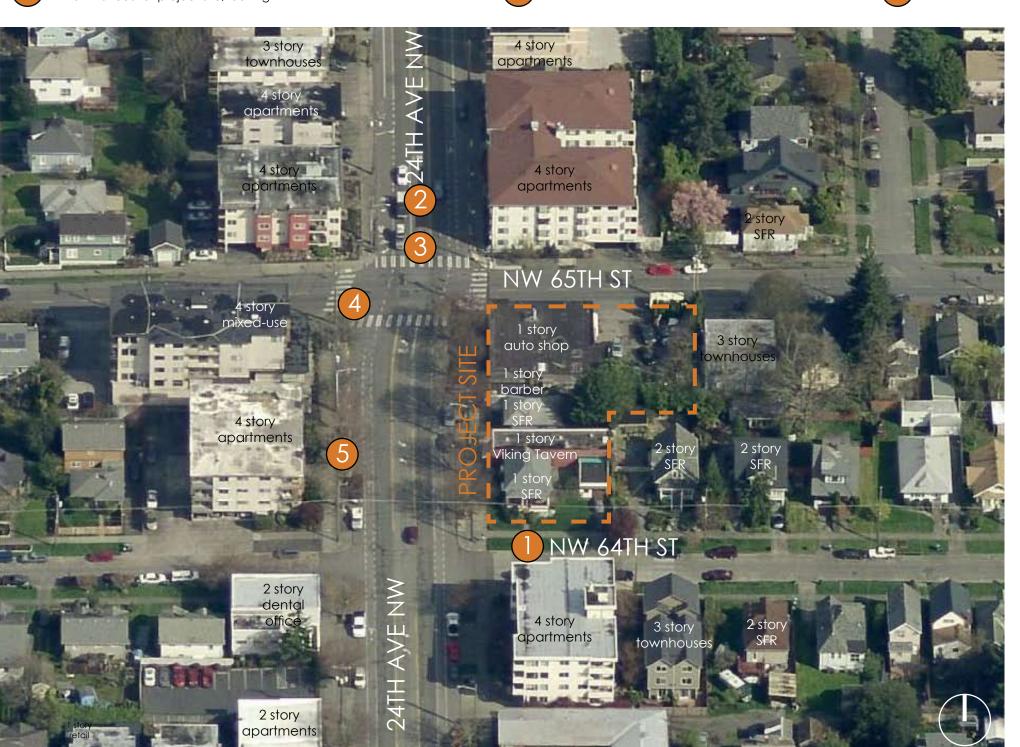

Phase 2 (current)

**Total Project** 

ZONING KEY

NC1-65

NC1-40

NW 64th St east of project site, looking N

SITE + VICINITY ANALYSIS

- 24th Ave NW
  - > Variety of sizes and uses, from 4-story multifamily to 1-story retail
  - > Relatively flat, walkable unconcentrated retail
  - > Arterial
  - > Transit routes and bike lanes
  - > Large existing mature street trees
- NW 65th St
  - > Arterial
  - > Mixture of multifamily and single-family residential
  - > Proposed garage entry to site
- NW 64th St
  - > Quiet residential street
  - > Proposed garage exit from site
  - > Older single-family with some newer 3-story townhome developments