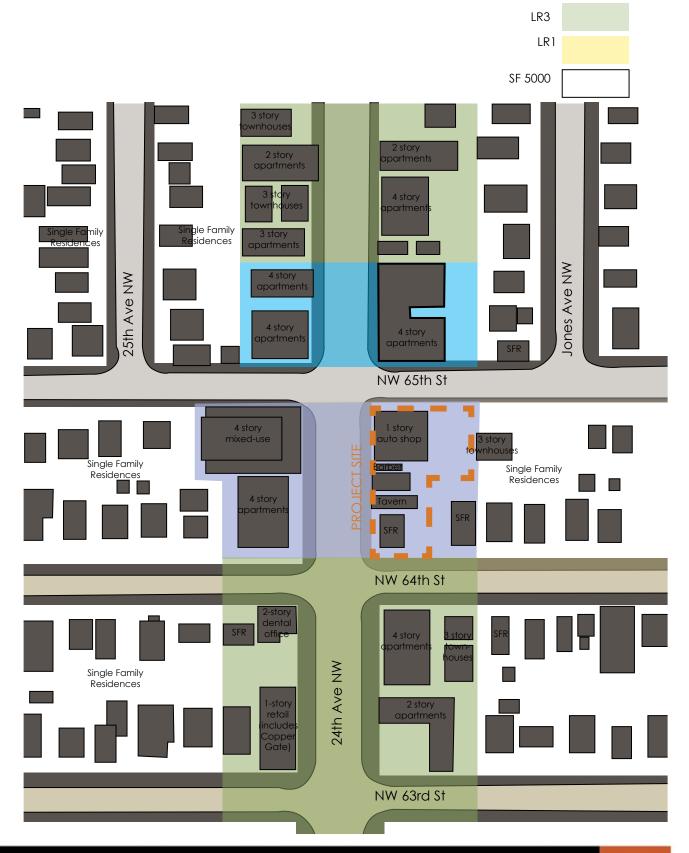

Phase 2 (current)

**Total Project** 

ZONING KEY

NC1-65

NC1-40

NW 64th St east of project site, looking N

SITE + VICINITY ANALYSIS

- 24th Ave NW
  - > Variety of sizes and uses, from 4-story multifamily to 1-story retail
  - > Relatively flat, walkable unconcentrated retail
  - > Arterial
  - > Transit routes and bike lanes
  - > Large existing mature street trees
- NW 65th St
  - > Arterial
  - > Mixture of multifamily and single-family residential
  - > Proposed garage entry to site
- NW 64th St
  - > Quiet residential street
  - > Proposed garage exit from site
  - > Older single-family with some newer 3-story townhome developments

### HEIGHT/BULK/SCALE

> B-1: Compatibility: compatible with development anticipated for the surrounding area

The building mass is pulled towards street frontages, allowing a voluntary 10' setback
along a large portion of the east facade. Windows are limited along the east portion
directly flanking an existing single-family residence, which will provide privacy and
allow future neighboring NC1-65 development to directly abut the project to maintain
a consistant urban street presence. Sunshades, decks, railings, and the entry courtyard