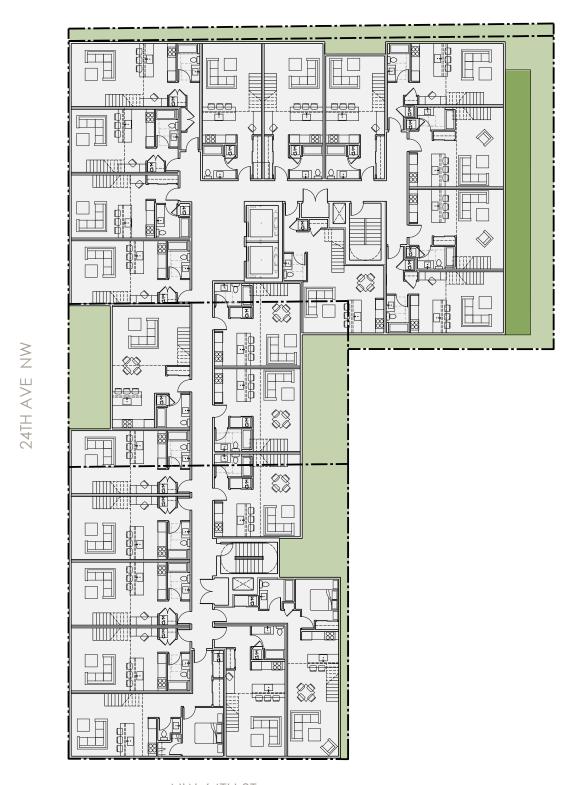

## PROJECT DESCRIPTION

The proposed development is a 5 story mixed-use project with 4 floors of multifamily residential apartments over ground floor retail with 2 levels of subgrade parking. The northern portion of the development bordering NW 65th St has been previously approved through the MUP/Design Review process and is referenced in the proposal materials as "Phase 1." The entire project (both phases) will be built together and consists of 72 residential units with approximately 6500sf of street-oriented retail, including a small grocer and a restaurant. A large entry courtyard at street level demarcates the two phases and will serve as an amenity for building residents, retail tenants, and the surrounding neighborhood with landscaping, a water feature, and outdoor seating. A large roof deck for building residents will feature outdoor amenity space, landscaping, a dog lawn, and a large area of green roof to help reduce the environmental impact of the project. The four floors of residential units will feature a mix of one and two bedroom units with two floors of loft-style units (with sleeping lofts/mezzanines) and two floors of conventional flat-style units. Parking for retail and residential uses will be provided in the subgrade parking garage, as well as ample bicycle parking.