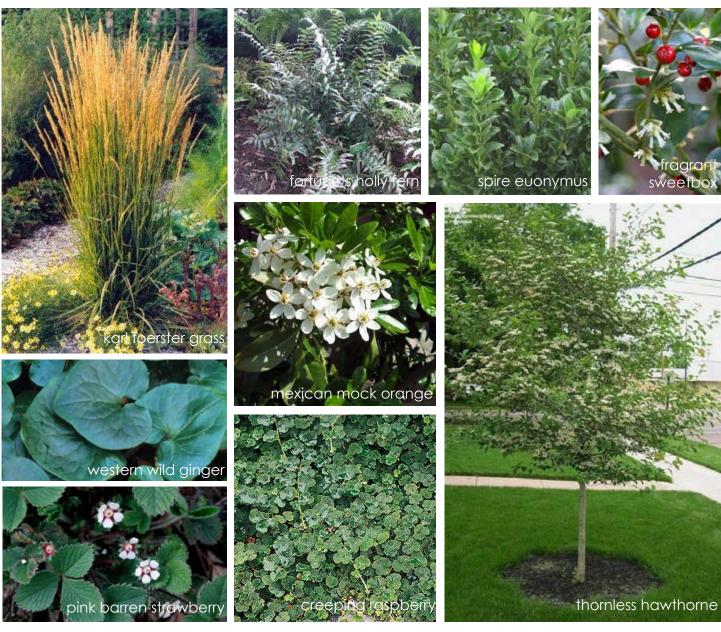

wood and steel awning

outdoor seating

12

|                                                                                                                                                                                                                                                                                                                                                                                                                                                                                                                                                                                                                                                                                                                                                                                                                                                                                                                                                                                                                                                                                                                                                                                                                                                                                                                                                                                                                                                                                                                                                                                                                                                                                                                                                                                                                                                                                                                                                                                                                                                                                                                                |          | PLANT SO                     | CHEDULE AT GRAD              | ÞΕ      |          |                          |
|--------------------------------------------------------------------------------------------------------------------------------------------------------------------------------------------------------------------------------------------------------------------------------------------------------------------------------------------------------------------------------------------------------------------------------------------------------------------------------------------------------------------------------------------------------------------------------------------------------------------------------------------------------------------------------------------------------------------------------------------------------------------------------------------------------------------------------------------------------------------------------------------------------------------------------------------------------------------------------------------------------------------------------------------------------------------------------------------------------------------------------------------------------------------------------------------------------------------------------------------------------------------------------------------------------------------------------------------------------------------------------------------------------------------------------------------------------------------------------------------------------------------------------------------------------------------------------------------------------------------------------------------------------------------------------------------------------------------------------------------------------------------------------------------------------------------------------------------------------------------------------------------------------------------------------------------------------------------------------------------------------------------------------------------------------------------------------------------------------------------------------|----------|------------------------------|------------------------------|---------|----------|--------------------------|
| SYMBOL                                                                                                                                                                                                                                                                                                                                                                                                                                                                                                                                                                                                                                                                                                                                                                                                                                                                                                                                                                                                                                                                                                                                                                                                                                                                                                                                                                                                                                                                                                                                                                                                                                                                                                                                                                                                                                                                                                                                                                                                                                                                                                                         | QUANTITY | BOTANICAL NAME               | COMMON NAME                  | SIZE    | SPACING  | NOTES                    |
| Service of the servic | 5        | CRATAEGUS CRUS-GALLI INERMIS | THORNLESS HAWTHORNE          | 2" CAL  | AS SHOWN | STREET TREE              |
| M                                                                                                                                                                                                                                                                                                                                                                                                                                                                                                                                                                                                                                                                                                                                                                                                                                                                                                                                                                                                                                                                                                                                                                                                                                                                                                                                                                                                                                                                                                                                                                                                                                                                                                                                                                                                                                                                                                                                                                                                                                                                                                                              | 28       | CALAMAGROSTIS ACUTIFOLIA     | 'KARL FOERSTER' GRASS        | 2 GAL   | 24" O.C. | PLANTERS                 |
| <b>₩</b>                                                                                                                                                                                                                                                                                                                                                                                                                                                                                                                                                                                                                                                                                                                                                                                                                                                                                                                                                                                                                                                                                                                                                                                                                                                                                                                                                                                                                                                                                                                                                                                                                                                                                                                                                                                                                                                                                                                                                                                                                                                                                                                       | 3        | SARCOCOCCA RUSCIFOLIA        | FRAGRANT SWEETBOX            | 2 GAL   | AS SHOWN | PLANTERS                 |
| 0                                                                                                                                                                                                                                                                                                                                                                                                                                                                                                                                                                                                                                                                                                                                                                                                                                                                                                                                                                                                                                                                                                                                                                                                                                                                                                                                                                                                                                                                                                                                                                                                                                                                                                                                                                                                                                                                                                                                                                                                                                                                                                                              | 14       | UNCINIA UNCINATA             | UNCINIA                      | 2 GAL.  | AS SHOWN | PLANTERS                 |
| $\oplus$                                                                                                                                                                                                                                                                                                                                                                                                                                                                                                                                                                                                                                                                                                                                                                                                                                                                                                                                                                                                                                                                                                                                                                                                                                                                                                                                                                                                                                                                                                                                                                                                                                                                                                                                                                                                                                                                                                                                                                                                                                                                                                                       | 29       | CAREX ALBULA                 | SILVER SEDGE                 | I GAL.  | 18" O.C. | PLANTERS                 |
| Q                                                                                                                                                                                                                                                                                                                                                                                                                                                                                                                                                                                                                                                                                                                                                                                                                                                                                                                                                                                                                                                                                                                                                                                                                                                                                                                                                                                                                                                                                                                                                                                                                                                                                                                                                                                                                                                                                                                                                                                                                                                                                                                              | 3        | CHOISYA TERNATA              | MEXICAN MOCK ORANGE          | 2 GAL.  | 18" O.C. |                          |
| $\ominus$                                                                                                                                                                                                                                                                                                                                                                                                                                                                                                                                                                                                                                                                                                                                                                                                                                                                                                                                                                                                                                                                                                                                                                                                                                                                                                                                                                                                                                                                                                                                                                                                                                                                                                                                                                                                                                                                                                                                                                                                                                                                                                                      | 3        | EUONYMUS 'GREEN SPIRE'       | GREEN SPIRE EUONYMUS         | 2 GAL.  | 24" O.C. | AT EAST SIDE OF BUILDING |
|                                                                                                                                                                                                                                                                                                                                                                                                                                                                                                                                                                                                                                                                                                                                                                                                                                                                                                                                                                                                                                                                                                                                                                                                                                                                                                                                                                                                                                                                                                                                                                                                                                                                                                                                                                                                                                                                                                                                                                                                                                                                                                                                | SF       | FRAGARIA × 'LIPSTICK'        | PINK-FLOWERED BARREN STRAWB. | 4" POTS | 6" O.C.  | @ R.O.W. PLANTING        |
|                                                                                                                                                                                                                                                                                                                                                                                                                                                                                                                                                                                                                                                                                                                                                                                                                                                                                                                                                                                                                                                                                                                                                                                                                                                                                                                                                                                                                                                                                                                                                                                                                                                                                                                                                                                                                                                                                                                                                                                                                                                                                                                                | SF       | CAREX TESTACEA               | ORANGE SEDGE                 | I GAL.  | 18" O.C. | TRIANGULAR SPACING       |
| ₩                                                                                                                                                                                                                                                                                                                                                                                                                                                                                                                                                                                                                                                                                                                                                                                                                                                                                                                                                                                                                                                                                                                                                                                                                                                                                                                                                                                                                                                                                                                                                                                                                                                                                                                                                                                                                                                                                                                                                                                                                                                                                                                              | 12       | CYRTOMIUM FORTUNEI           | FORTUNE'S HOLLY FERN         | I GAL.  | 24" O.C. |                          |
|                                                                                                                                                                                                                                                                                                                                                                                                                                                                                                                                                                                                                                                                                                                                                                                                                                                                                                                                                                                                                                                                                                                                                                                                                                                                                                                                                                                                                                                                                                                                                                                                                                                                                                                                                                                                                                                                                                                                                                                                                                                                                                                                | 10 SF    | EPIMEDIUM X PERRALCHICUM     | EPIMEDIUM                    | 4"      | 12" O.C. |                          |
|                                                                                                                                                                                                                                                                                                                                                                                                                                                                                                                                                                                                                                                                                                                                                                                                                                                                                                                                                                                                                                                                                                                                                                                                                                                                                                                                                                                                                                                                                                                                                                                                                                                                                                                                                                                                                                                                                                                                                                                                                                                                                                                                | 15.5 SF  | ASARUM CAUDATUM              | WESTERN WILD GINGER          | 4"      | 12" O.C. |                          |
|                                                                                                                                                                                                                                                                                                                                                                                                                                                                                                                                                                                                                                                                                                                                                                                                                                                                                                                                                                                                                                                                                                                                                                                                                                                                                                                                                                                                                                                                                                                                                                                                                                                                                                                                                                                                                                                                                                                                                                                                                                                                                                                                | ď        | RUBUS PENTALOBUS             | CREEPING RASPBERRY           | 4"      | 18" O.C. |                          |