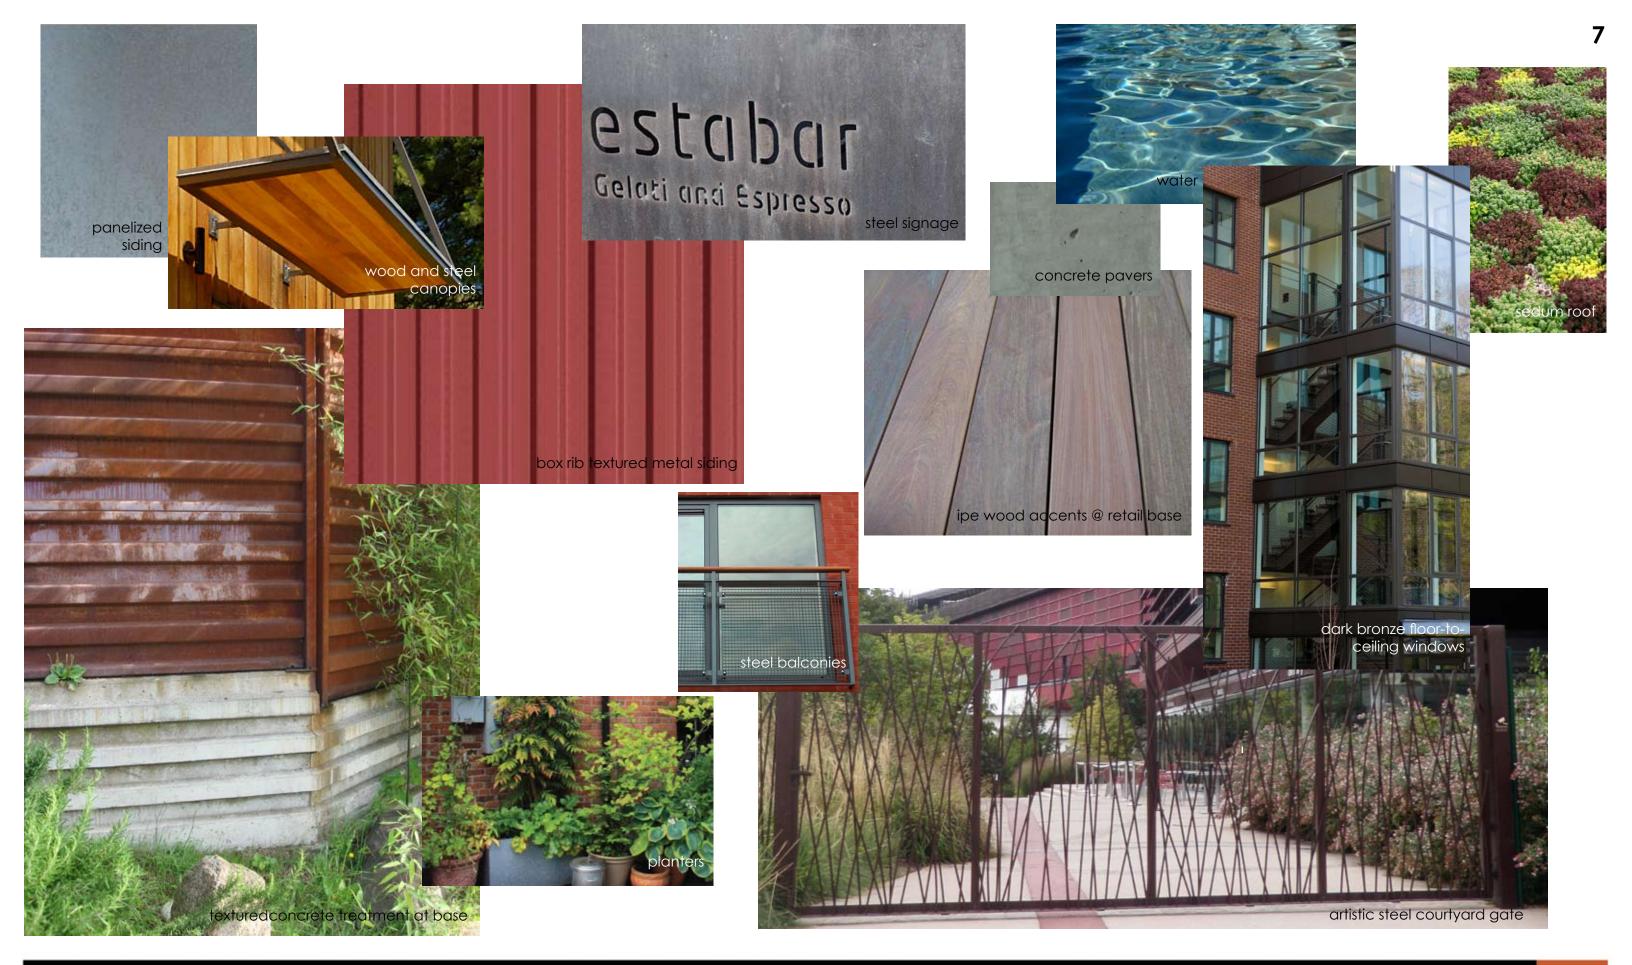

### > C-2: Architectural Concept and Compatibility

help to break up the overall scale of each facade

The materiality and fenestration pattern will be shared between the two phases; artistic elements (signage, trellises, water features) will build upon the artisan history of Ballard

#### > C-3: Human Scale

Large awnings and street trees will provide weather protection for pedestrians, landscape elements will be provided along street with a water feature in courtyard, and decks off residential units above encourage interaction with the street

northwest corner (24th Ave NW @ NW 65th St looking south)

southeast corner (NW 64th St looking east)

southwest corner (24th Ave NW @ NW 64th St)

steel under-canopy mounted blade signage @ retail

up/down light sconce

wood and steel awning

outdoor seating

12

|                                                                                                                                                                                                                                                                                                                                                                                                                                                                                                                                                                                                                                                                                                                                                                                                                                                                                                                                                                                                                                                                                                                                                                                                                                                                                                                                                                                                                                                                                                                                                                                                                                                                                                                                                                                                                                                                                                                                                                                                                                                                                                                                |          | PLANT SO                     | CHEDULE AT GRAD              | ÞΕ      |          |                          |
|--------------------------------------------------------------------------------------------------------------------------------------------------------------------------------------------------------------------------------------------------------------------------------------------------------------------------------------------------------------------------------------------------------------------------------------------------------------------------------------------------------------------------------------------------------------------------------------------------------------------------------------------------------------------------------------------------------------------------------------------------------------------------------------------------------------------------------------------------------------------------------------------------------------------------------------------------------------------------------------------------------------------------------------------------------------------------------------------------------------------------------------------------------------------------------------------------------------------------------------------------------------------------------------------------------------------------------------------------------------------------------------------------------------------------------------------------------------------------------------------------------------------------------------------------------------------------------------------------------------------------------------------------------------------------------------------------------------------------------------------------------------------------------------------------------------------------------------------------------------------------------------------------------------------------------------------------------------------------------------------------------------------------------------------------------------------------------------------------------------------------------|----------|------------------------------|------------------------------|---------|----------|--------------------------|
| SYMBOL                                                                                                                                                                                                                                                                                                                                                                                                                                                                                                                                                                                                                                                                                                                                                                                                                                                                                                                                                                                                                                                                                                                                                                                                                                                                                                                                                                                                                                                                                                                                                                                                                                                                                                                                                                                                                                                                                                                                                                                                                                                                                                                         | QUANTITY | BOTANICAL NAME               | COMMON NAME                  | SIZE    | SPACING  | NOTES                    |
| Service of the servic | 5        | CRATAEGUS CRUS-GALLI INERMIS | THORNLESS HAWTHORNE          | 2" CAL  | AS SHOWN | STREET TREE              |
| M                                                                                                                                                                                                                                                                                                                                                                                                                                                                                                                                                                                                                                                                                                                                                                                                                                                                                                                                                                                                                                                                                                                                                                                                                                                                                                                                                                                                                                                                                                                                                                                                                                                                                                                                                                                                                                                                                                                                                                                                                                                                                                                              | 28       | CALAMAGROSTIS ACUTIFOLIA     | 'KARL FOERSTER' GRASS        | 2 GAL   | 24" O.C. | PLANTERS                 |
| <b>₩</b>                                                                                                                                                                                                                                                                                                                                                                                                                                                                                                                                                                                                                                                                                                                                                                                                                                                                                                                                                                                                                                                                                                                                                                                                                                                                                                                                                                                                                                                                                                                                                                                                                                                                                                                                                                                                                                                                                                                                                                                                                                                                                                                       | 3        | SARCOCOCCA RUSCIFOLIA        | FRAGRANT SWEETBOX            | 2 GAL   | AS SHOWN | PLANTERS                 |
| 0                                                                                                                                                                                                                                                                                                                                                                                                                                                                                                                                                                                                                                                                                                                                                                                                                                                                                                                                                                                                                                                                                                                                                                                                                                                                                                                                                                                                                                                                                                                                                                                                                                                                                                                                                                                                                                                                                                                                                                                                                                                                                                                              | 14       | UNCINIA UNCINATA             | UNCINIA                      | 2 GAL.  | AS SHOWN | PLANTERS                 |
| $\oplus$                                                                                                                                                                                                                                                                                                                                                                                                                                                                                                                                                                                                                                                                                                                                                                                                                                                                                                                                                                                                                                                                                                                                                                                                                                                                                                                                                                                                                                                                                                                                                                                                                                                                                                                                                                                                                                                                                                                                                                                                                                                                                                                       | 29       | CAREX ALBULA                 | SILVER SEDGE                 | I GAL.  | 18" O.C. | PLANTERS                 |
| Q                                                                                                                                                                                                                                                                                                                                                                                                                                                                                                                                                                                                                                                                                                                                                                                                                                                                                                                                                                                                                                                                                                                                                                                                                                                                                                                                                                                                                                                                                                                                                                                                                                                                                                                                                                                                                                                                                                                                                                                                                                                                                                                              | 3        | CHOISYA TERNATA              | MEXICAN MOCK ORANGE          | 2 GAL.  | 18" O.C. |                          |
| $\ominus$                                                                                                                                                                                                                                                                                                                                                                                                                                                                                                                                                                                                                                                                                                                                                                                                                                                                                                                                                                                                                                                                                                                                                                                                                                                                                                                                                                                                                                                                                                                                                                                                                                                                                                                                                                                                                                                                                                                                                                                                                                                                                                                      | 3        | EUONYMUS 'GREEN SPIRE'       | GREEN SPIRE EUONYMUS         | 2 GAL.  | 24" O.C. | AT EAST SIDE OF BUILDING |
|                                                                                                                                                                                                                                                                                                                                                                                                                                                                                                                                                                                                                                                                                                                                                                                                                                                                                                                                                                                                                                                                                                                                                                                                                                                                                                                                                                                                                                                                                                                                                                                                                                                                                                                                                                                                                                                                                                                                                                                                                                                                                                                                | SF       | FRAGARIA × 'LIPSTICK'        | PINK-FLOWERED BARREN STRAWB. | 4" POTS | 6" O.C.  | @ R.O.W. PLANTING        |
|                                                                                                                                                                                                                                                                                                                                                                                                                                                                                                                                                                                                                                                                                                                                                                                                                                                                                                                                                                                                                                                                                                                                                                                                                                                                                                                                                                                                                                                                                                                                                                                                                                                                                                                                                                                                                                                                                                                                                                                                                                                                                                                                | SF       | CAREX TESTACEA               | ORANGE SEDGE                 | I GAL.  | 18" O.C. | TRIANGULAR SPACING       |
| ₩                                                                                                                                                                                                                                                                                                                                                                                                                                                                                                                                                                                                                                                                                                                                                                                                                                                                                                                                                                                                                                                                                                                                                                                                                                                                                                                                                                                                                                                                                                                                                                                                                                                                                                                                                                                                                                                                                                                                                                                                                                                                                                                              | 12       | CYRTOMIUM FORTUNEI           | FORTUNE'S HOLLY FERN         | I GAL.  | 24" O.C. |                          |
|                                                                                                                                                                                                                                                                                                                                                                                                                                                                                                                                                                                                                                                                                                                                                                                                                                                                                                                                                                                                                                                                                                                                                                                                                                                                                                                                                                                                                                                                                                                                                                                                                                                                                                                                                                                                                                                                                                                                                                                                                                                                                                                                | 10 SF    | EPIMEDIUM X PERRALCHICUM     | EPIMEDIUM                    | 4"      | 12" O.C. |                          |
|                                                                                                                                                                                                                                                                                                                                                                                                                                                                                                                                                                                                                                                                                                                                                                                                                                                                                                                                                                                                                                                                                                                                                                                                                                                                                                                                                                                                                                                                                                                                                                                                                                                                                                                                                                                                                                                                                                                                                                                                                                                                                                                                | 15.5 SF  | ASARUM CAUDATUM              | WESTERN WILD GINGER          | 4"      | 12" O.C. |                          |
|                                                                                                                                                                                                                                                                                                                                                                                                                                                                                                                                                                                                                                                                                                                                                                                                                                                                                                                                                                                                                                                                                                                                                                                                                                                                                                                                                                                                                                                                                                                                                                                                                                                                                                                                                                                                                                                                                                                                                                                                                                                                                                                                | ď        | RUBUS PENTALOBUS             | CREEPING RASPBERRY           | 4"      | 18" O.C. |                          |