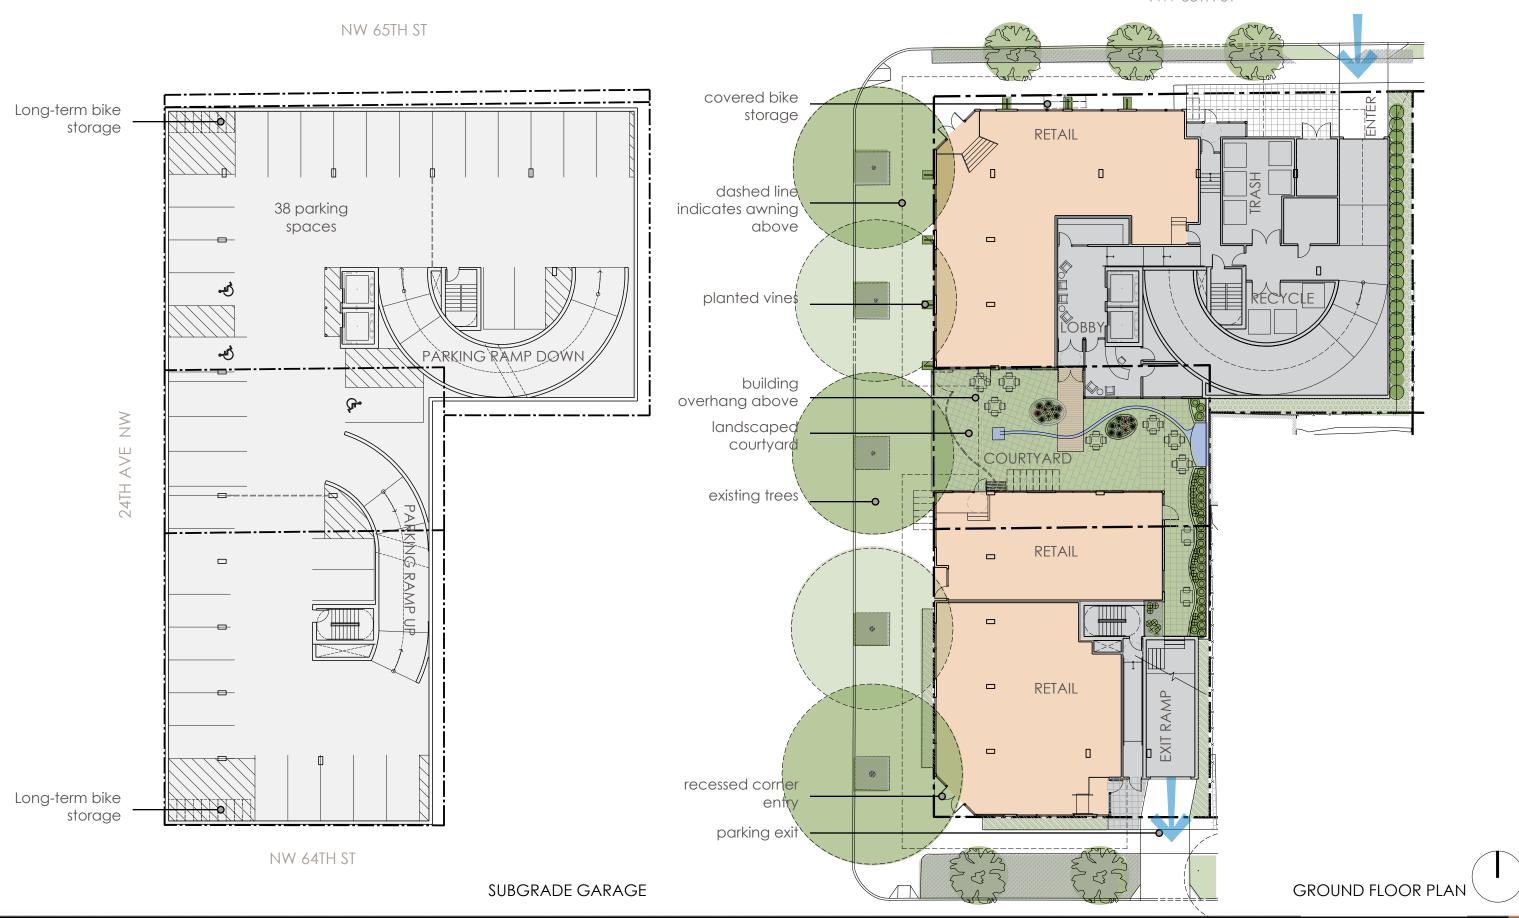

## PROJECT DESCRIPTION

The proposed development is a 5 story mixed-use project with 4 floors of multifamily residential apartments over ground floor retail with 2 levels of subgrade parking. The northern portion of the development bordering NW 65th St has been previously approved through the MUP/Design Review process and is referenced in the proposal materials as "Phase 1." The entire project (both phases) will be built together and consists of 72 residential units with approximately 6500sf of street-oriented retail, including a small grocer and a restaurant. A large entry courtyard at street level demarcates the two phases and will serve as an amenity for building residents, retail tenants, and the surrounding neighborhood with landscaping, a water feature, and outdoor seating. A large roof deck for building residents will feature outdoor amenity space, landscaping, a dog lawn, and a large area of green roof to help reduce the environmental impact of the project. The four floors of residential units will feature a mix of one and two bedroom units with two floors of loft-style units (with sleeping lofts/mezzanines) and two floors of conventional flat-style units. Parking for retail and residential uses will be provided in the subgrade parking garage, as well as ample bicycle parking.

### > A-4: Human Activity: encourages activity on the street

Street-oriented retail with restaurant and grocery uses activates sidewalk and entry courtyard. Large overhead awnings and shade trees provide a pleasant pedestrian atmosphere, and the courtyard clearly defines primary entry. Ample bicycle parking will be provided along the sidewalk and courtyard to encourage car-free living

### > D-6: Screening of Dumpsters

Trash rooms and recycling are located inside building in garage areas

#### > D-7: Personal Safety and Security

Retail and residential uses activate courtyard during daytime and evening hours and a folding steel couryard gate (operated by building management) will provide night time security. Ample site lighting will be provided adjacent to all entrances and in the courtyard. The roof deck provides secure outdoor access for residents (and their pets).

> D-11: Commercial Transparency: visual connection to first floor interior; minimize blank walls Large floor-to-ceiling glass, corner retail entries, large overhead awnings, and active retail uses (grocery, restaurant) will work together to enliven the pedestrian experience

## > E-3: Landscape Design to Address Special Site Conditions

Landscaping is provided at the sidewalk's edge (in street tree planters and adjacent to the building in places) and a large entry courtyard with planters, outdoor seating, and water feature will provide mid-block urban green space. Planters and seating will also be provided at the east edge "muse" space where the building is set back from the neighbor