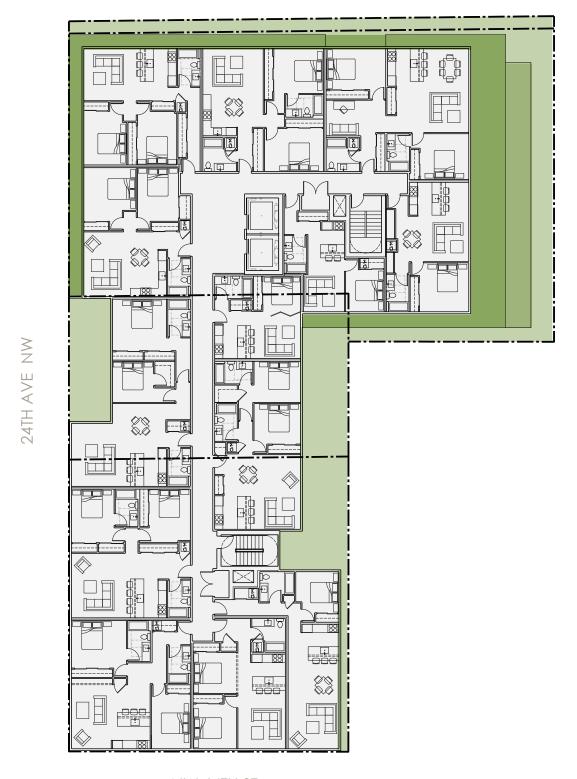

## PROJECT DESCRIPTION

The proposed development is a 5 story mixed-use project with 4 floors of multifamily residential apartments over ground floor retail with 2 levels of subgrade parking. The northern portion of the development bordering NW 65th St has been previously approved through the MUP/Design Review process and is referenced in the proposal materials as "Phase 1." The entire project (both phases) will be built together and consists of 72 residential units with approximately 6500sf of street-oriented retail, including a small grocer and a restaurant. A large entry courtyard at street level demarcates the two phases and will serve as an amenity for building residents, retail tenants, and the surrounding neighborhood with landscaping, a water feature, and outdoor seating. A large roof deck for building residents will feature outdoor amenity space, landscaping, a dog lawn, and a large area of green roof to help reduce the environmental impact of the project. The four floors of residential units will feature a mix of one and two bedroom units with two floors of loft-style units (with sleeping lofts/mezzanines) and two floors of conventional flat-style units. Parking for retail and residential uses will be provided in the subgrade parking garage, as well as ample bicycle parking.

#### > D-7: Personal Safety and Security

Retail and residential uses activate courtyard during daytime and evening hours and a folding steel couryard gate (operated by building management) will provide night time security. Ample site lighting will be provided adjacent to all entrances and in the courtyard. The roof deck provides secure outdoor access for residents (and their pets).

## > E-3: Landscape Design to Address Special Site Conditions

Landscaping is provided at the sidewalk's edge (in street tree planters and adjacent to the building in places) and a large entry courtyard with planters, outdoor seating, and water feature will provide mid-block urban green space. Planters and seating will also be provided at the east edge "muse" space where the building is set back from the neighbor