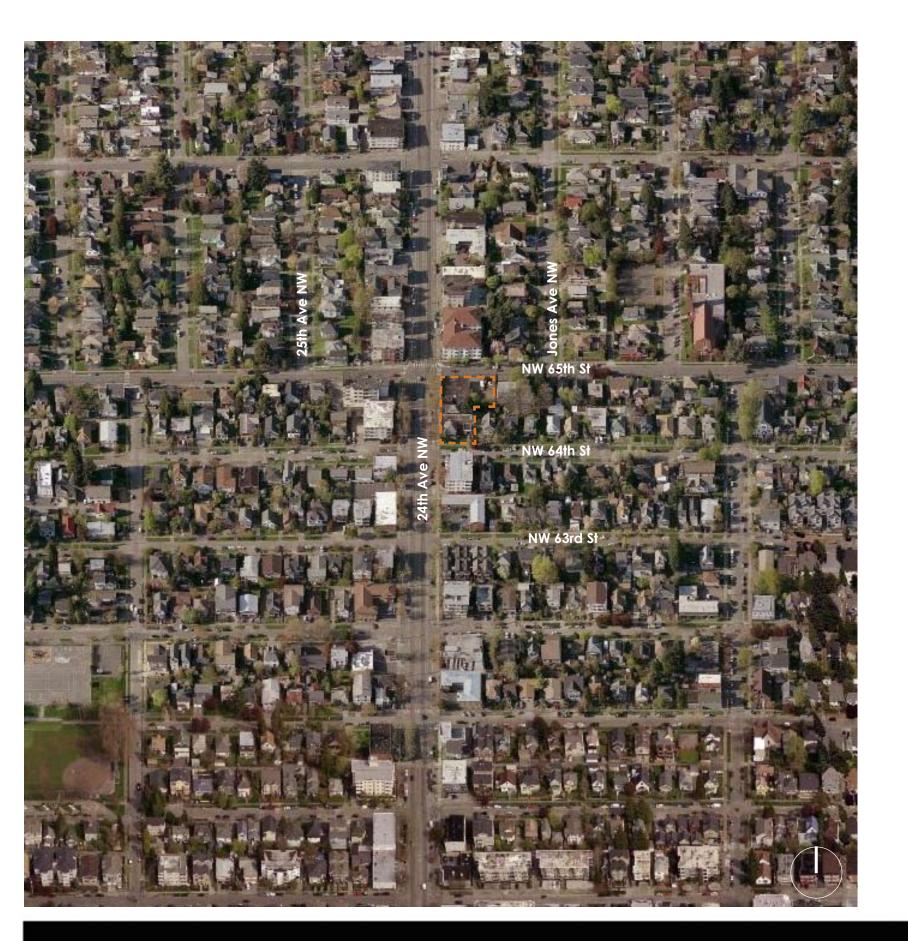

Phase 2 (current)

**Total Project** 

ZONING KEY

NC1-65

NC1-40

NW 64th St east of project site, looking N

SITE + VICINITY ANALYSIS

- 24th Ave NW
  - > Variety of sizes and uses, from 4-story multifamily to 1-story retail
  - > Relatively flat, walkable unconcentrated retail
  - > Arterial
  - > Transit routes and bike lanes
  - > Large existing mature street trees
- NW 65th St
  - > Arterial
  - > Mixture of multifamily and single-family residential
  - > Proposed garage entry to site
- NW 64th St
  - > Quiet residential street
  - > Proposed garage exit from site
  - > Older single-family with some newer 3-story townhome developments