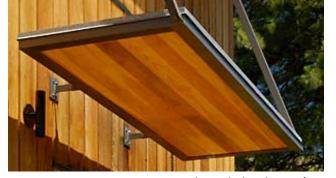

wood and steel awning

outdoor seating

12

|                                                                                                                                                                                                                                                                                                                                                                                                                                                                                                                                                                                                                                                                                                                                                                                                                                                                                                                                                                                                                                                                                                                                                                                                                                                                                                                                                                                                                                                                                                                                                                                                                                                                                                                                                                                                                                                                                                                                                                                                                                                                                                                                |          | PLANT SO                     | CHEDULE AT GRAD              | ÞΕ      |          |                          |
|--------------------------------------------------------------------------------------------------------------------------------------------------------------------------------------------------------------------------------------------------------------------------------------------------------------------------------------------------------------------------------------------------------------------------------------------------------------------------------------------------------------------------------------------------------------------------------------------------------------------------------------------------------------------------------------------------------------------------------------------------------------------------------------------------------------------------------------------------------------------------------------------------------------------------------------------------------------------------------------------------------------------------------------------------------------------------------------------------------------------------------------------------------------------------------------------------------------------------------------------------------------------------------------------------------------------------------------------------------------------------------------------------------------------------------------------------------------------------------------------------------------------------------------------------------------------------------------------------------------------------------------------------------------------------------------------------------------------------------------------------------------------------------------------------------------------------------------------------------------------------------------------------------------------------------------------------------------------------------------------------------------------------------------------------------------------------------------------------------------------------------|----------|------------------------------|------------------------------|---------|----------|--------------------------|
| SYMBOL                                                                                                                                                                                                                                                                                                                                                                                                                                                                                                                                                                                                                                                                                                                                                                                                                                                                                                                                                                                                                                                                                                                                                                                                                                                                                                                                                                                                                                                                                                                                                                                                                                                                                                                                                                                                                                                                                                                                                                                                                                                                                                                         | QUANTITY | BOTANICAL NAME               | COMMON NAME                  | SIZE    | SPACING  | NOTES                    |
| Service of the servic | 5        | CRATAEGUS CRUS-GALLI INERMIS | THORNLESS HAWTHORNE          | 2" CAL  | AS SHOWN | STREET TREE              |
| M                                                                                                                                                                                                                                                                                                                                                                                                                                                                                                                                                                                                                                                                                                                                                                                                                                                                                                                                                                                                                                                                                                                                                                                                                                                                                                                                                                                                                                                                                                                                                                                                                                                                                                                                                                                                                                                                                                                                                                                                                                                                                                                              | 28       | CALAMAGROSTIS ACUTIFOLIA     | 'KARL FOERSTER' GRASS        | 2 GAL   | 24" O.C. | PLANTERS                 |
| <b>₩</b>                                                                                                                                                                                                                                                                                                                                                                                                                                                                                                                                                                                                                                                                                                                                                                                                                                                                                                                                                                                                                                                                                                                                                                                                                                                                                                                                                                                                                                                                                                                                                                                                                                                                                                                                                                                                                                                                                                                                                                                                                                                                                                                       | 3        | SARCOCOCCA RUSCIFOLIA        | FRAGRANT SWEETBOX            | 2 GAL   | AS SHOWN | PLANTERS                 |
| 0                                                                                                                                                                                                                                                                                                                                                                                                                                                                                                                                                                                                                                                                                                                                                                                                                                                                                                                                                                                                                                                                                                                                                                                                                                                                                                                                                                                                                                                                                                                                                                                                                                                                                                                                                                                                                                                                                                                                                                                                                                                                                                                              | 14       | UNCINIA UNCINATA             | UNCINIA                      | 2 GAL.  | AS SHOWN | PLANTERS                 |
| $\oplus$                                                                                                                                                                                                                                                                                                                                                                                                                                                                                                                                                                                                                                                                                                                                                                                                                                                                                                                                                                                                                                                                                                                                                                                                                                                                                                                                                                                                                                                                                                                                                                                                                                                                                                                                                                                                                                                                                                                                                                                                                                                                                                                       | 29       | CAREX ALBULA                 | SILVER SEDGE                 | I GAL.  | 18" O.C. | PLANTERS                 |
| Q                                                                                                                                                                                                                                                                                                                                                                                                                                                                                                                                                                                                                                                                                                                                                                                                                                                                                                                                                                                                                                                                                                                                                                                                                                                                                                                                                                                                                                                                                                                                                                                                                                                                                                                                                                                                                                                                                                                                                                                                                                                                                                                              | 3        | CHOISYA TERNATA              | MEXICAN MOCK ORANGE          | 2 GAL.  | 18" O.C. |                          |
| $\ominus$                                                                                                                                                                                                                                                                                                                                                                                                                                                                                                                                                                                                                                                                                                                                                                                                                                                                                                                                                                                                                                                                                                                                                                                                                                                                                                                                                                                                                                                                                                                                                                                                                                                                                                                                                                                                                                                                                                                                                                                                                                                                                                                      | 3        | EUONYMUS 'GREEN SPIRE'       | GREEN SPIRE EUONYMUS         | 2 GAL.  | 24" O.C. | AT EAST SIDE OF BUILDING |
|                                                                                                                                                                                                                                                                                                                                                                                                                                                                                                                                                                                                                                                                                                                                                                                                                                                                                                                                                                                                                                                                                                                                                                                                                                                                                                                                                                                                                                                                                                                                                                                                                                                                                                                                                                                                                                                                                                                                                                                                                                                                                                                                | SF       | FRAGARIA × 'LIPSTICK'        | PINK-FLOWERED BARREN STRAWB. | 4" POTS | 6" O.C.  | @ R.O.W. PLANTING        |
|                                                                                                                                                                                                                                                                                                                                                                                                                                                                                                                                                                                                                                                                                                                                                                                                                                                                                                                                                                                                                                                                                                                                                                                                                                                                                                                                                                                                                                                                                                                                                                                                                                                                                                                                                                                                                                                                                                                                                                                                                                                                                                                                | SF       | CAREX TESTACEA               | ORANGE SEDGE                 | I GAL.  | 18" O.C. | TRIANGULAR SPACING       |
| ₩                                                                                                                                                                                                                                                                                                                                                                                                                                                                                                                                                                                                                                                                                                                                                                                                                                                                                                                                                                                                                                                                                                                                                                                                                                                                                                                                                                                                                                                                                                                                                                                                                                                                                                                                                                                                                                                                                                                                                                                                                                                                                                                              | 12       | CYRTOMIUM FORTUNEI           | FORTUNE'S HOLLY FERN         | I GAL.  | 24" O.C. |                          |
|                                                                                                                                                                                                                                                                                                                                                                                                                                                                                                                                                                                                                                                                                                                                                                                                                                                                                                                                                                                                                                                                                                                                                                                                                                                                                                                                                                                                                                                                                                                                                                                                                                                                                                                                                                                                                                                                                                                                                                                                                                                                                                                                | 10 SF    | EPIMEDIUM X PERRALCHICUM     | EPIMEDIUM                    | 4"      | 12" O.C. |                          |
|                                                                                                                                                                                                                                                                                                                                                                                                                                                                                                                                                                                                                                                                                                                                                                                                                                                                                                                                                                                                                                                                                                                                                                                                                                                                                                                                                                                                                                                                                                                                                                                                                                                                                                                                                                                                                                                                                                                                                                                                                                                                                                                                | 15.5 SF  | ASARUM CAUDATUM              | WESTERN WILD GINGER          | 4"      | 12" O.C. |                          |
|                                                                                                                                                                                                                                                                                                                                                                                                                                                                                                                                                                                                                                                                                                                                                                                                                                                                                                                                                                                                                                                                                                                                                                                                                                                                                                                                                                                                                                                                                                                                                                                                                                                                                                                                                                                                                                                                                                                                                                                                                                                                                                                                | ď        | RUBUS PENTALOBUS             | CREEPING RASPBERRY           | 4"      | 18" O.C. |                          |