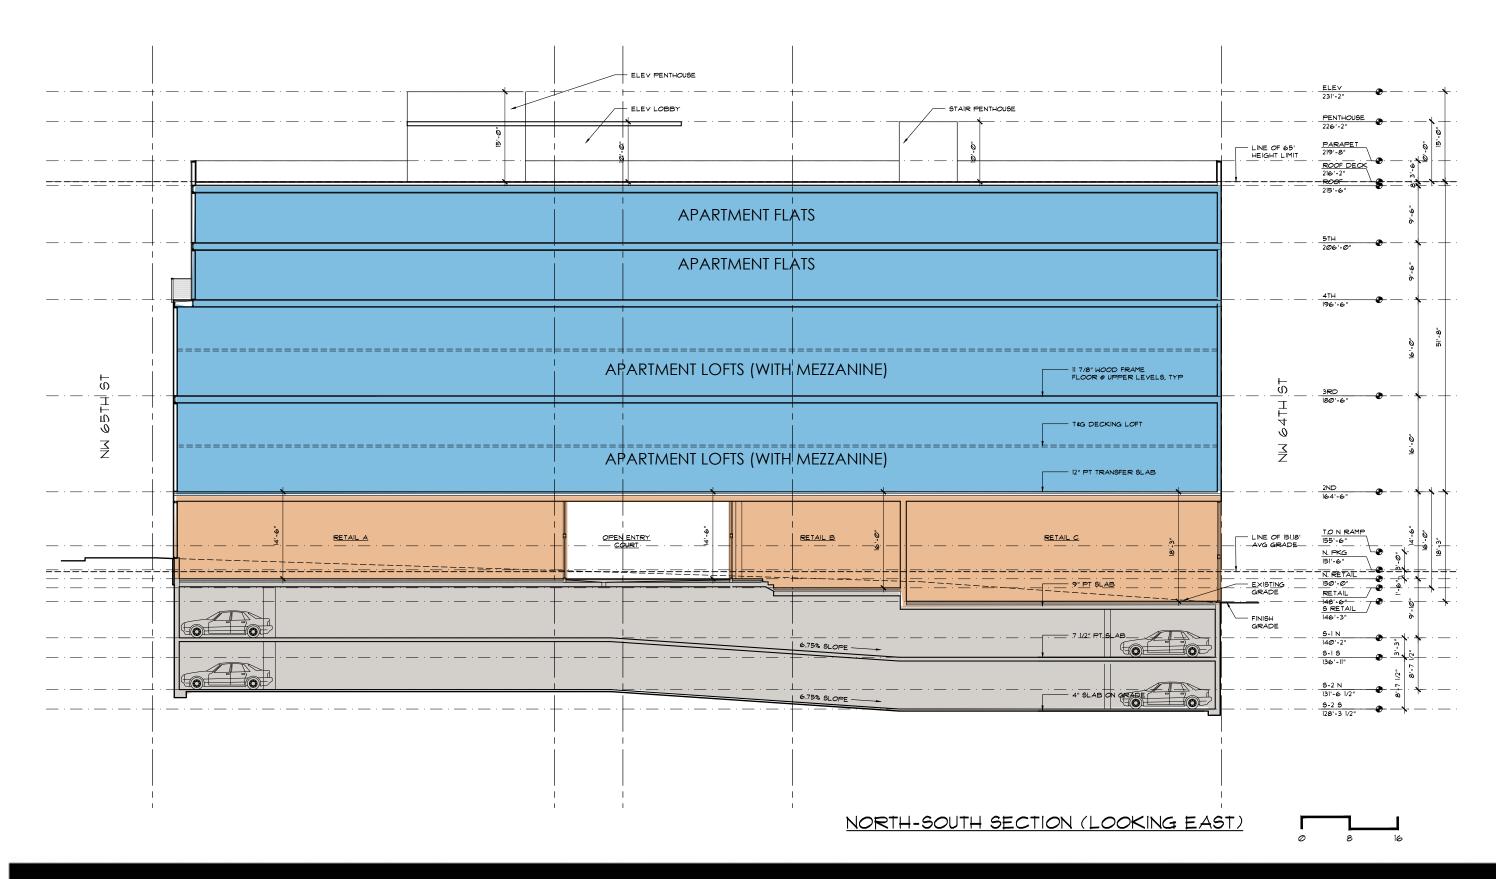

## PROJECT DESCRIPTION

The proposed development is a 5 story mixed-use project with 4 floors of multifamily residential apartments over ground floor retail with 2 levels of subgrade parking. The northern portion of the development bordering NW 65th St has been previously approved through the MUP/Design Review process and is referenced in the proposal materials as "Phase 1." The entire project (both phases) will be built together and consists of 72 residential units with approximately 6500sf of street-oriented retail, including a small grocer and a restaurant. A large entry courtyard at street level demarcates the two phases and will serve as an amenity for building residents, retail tenants, and the surrounding neighborhood with landscaping, a water feature, and outdoor seating. A large roof deck for building residents will feature outdoor amenity space, landscaping, a dog lawn, and a large area of green roof to help reduce the environmental impact of the project. The four floors of residential units will feature a mix of one and two bedroom units with two floors of loft-style units (with sleeping lofts/mezzanines) and two floors of conventional flat-style units. Parking for retail and residential uses will be provided in the subgrade parking garage, as well as ample bicycle parking.

# **USE SUMMARY**

|                            | 111030 1  | THOSE Z (CONCIN) | <u>IOIAI I IOJCCI</u> |
|----------------------------|-----------|------------------|-----------------------|
| - # of residential units:  | 36 units  | 36 units         | 72 units              |
| - SF of retail commercial: | 2,812 sf  | 3,687sf          | 6,499sf               |
| - Parking:                 | 42 stalls | 37 stalls        | 79 stalls             |

(both phases combined)

|                    | Gross Floor Area | <u>FAR</u> |
|--------------------|------------------|------------|
| > SUBGRADE 2:      | 14,892sf         | n/a        |
| > SUBGRADE 1:      | 14,892sf         | n/a        |
| > 1ST:             | 11,873sf         | 11,536sf   |
| > 2ND (incl loft): | 19,886sf         | 19,604sf   |
| > 3RD (incl loft): | 19,886sf         | 19,604sf   |
| > 4TH:             | 12,133sf         | 11,863sf   |
| > 5TH:             | 12,133sf         | 11,863sf   |
| > ROOF             | 750sf            | 601sf      |
|                    | 106,370sf        | 74,996sf   |