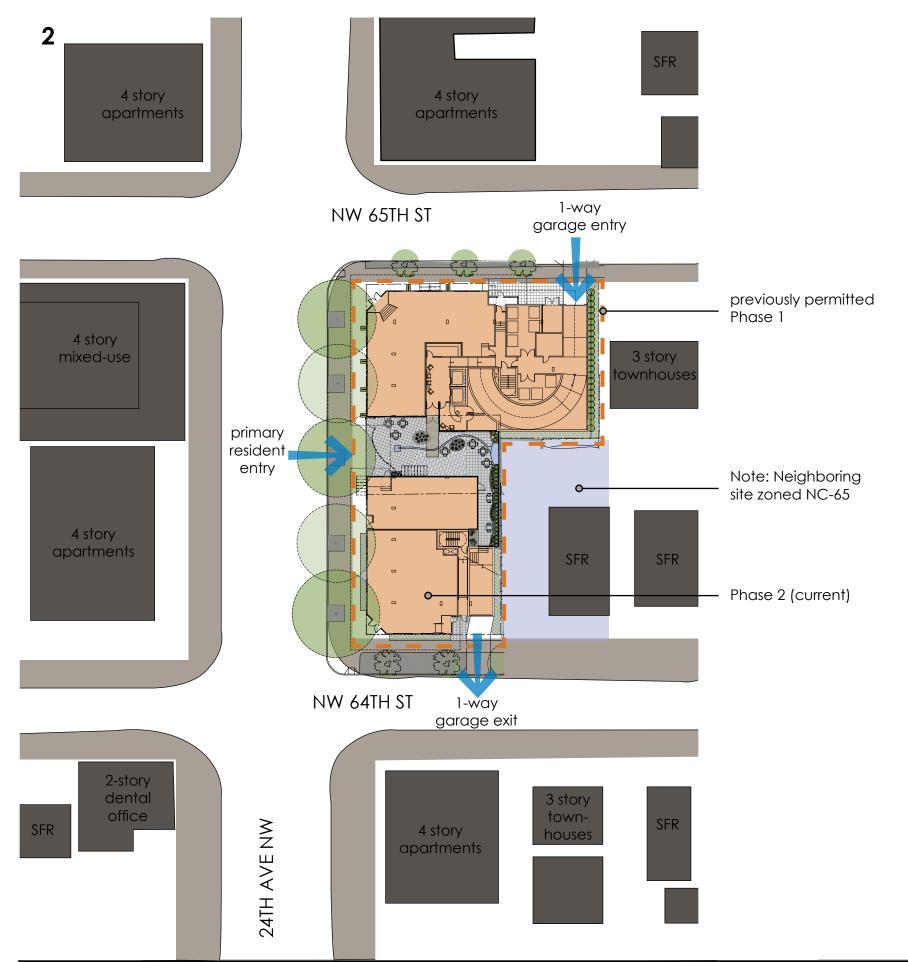

## PROJECT DESCRIPTION

The proposed development is a 5 story mixed-use project with 4 floors of multifamily residential apartments over ground floor retail with 2 levels of subgrade parking. The northern portion of the development bordering NW 65th St has been previously approved through the MUP/Design Review process and is referenced in the proposal materials as "Phase 1." The entire project (both phases) will be built together and consists of 72 residential units with approximately 6500sf of street-oriented retail, including a small grocer and a restaurant. A large entry courtyard at street level demarcates the two phases and will serve as an amenity for building residents, retail tenants, and the surrounding neighborhood with landscaping, a water feature, and outdoor seating. A large roof deck for building residents will feature outdoor amenity space, landscaping, a dog lawn, and a large area of green roof to help reduce the environmental impact of the project. The four floors of residential units will feature a mix of one and two bedroom units with two floors of loft-style units (with sleeping lofts/mezzanines) and two floors of conventional flat-style units. Parking for retail and residential uses will be provided in the subgrade parking garage, as well as ample bicycle parking.

Phase 2 (current)

**Total Project** 

ZONING KEY

NC1-65

NC1-40

NW 64th St east of project site, looking N

SITE + VICINITY ANALYSIS

- 24th Ave NW
  - > Variety of sizes and uses, from 4-story multifamily to 1-story retail
  - > Relatively flat, walkable unconcentrated retail
  - > Arterial
  - > Transit routes and bike lanes
  - > Large existing mature street trees
- NW 65th St
  - > Arterial
  - > Mixture of multifamily and single-family residential
  - > Proposed garage entry to site
- NW 64th St
  - > Quiet residential street
  - > Proposed garage exit from site
  - > Older single-family with some newer 3-story townhome developments

## > A-1: Responding to Site Characteristics:

Entry courtyard "knuckle" between two phases provides amenity space and breaks up project mass mid-block. Building massing pulled towards street frontage and provides voluntary setback along east to soften transition to neighboring residence (although neighbor is zoned NC1-65)

### HEIGHT/BULK/SCALE

> B-1: Compatibility: compatible with development anticipated for the surrounding area

The building mass is pulled towards street frontages, allowing a voluntary 10' setback
along a large portion of the east facade. Windows are limited along the east portion
directly flanking an existing single-family residence, which will provide privacy and
allow future neighboring NC1-65 development to directly abut the project to maintain
a consistant urban street presence. Sunshades, decks, railings, and the entry courtyard