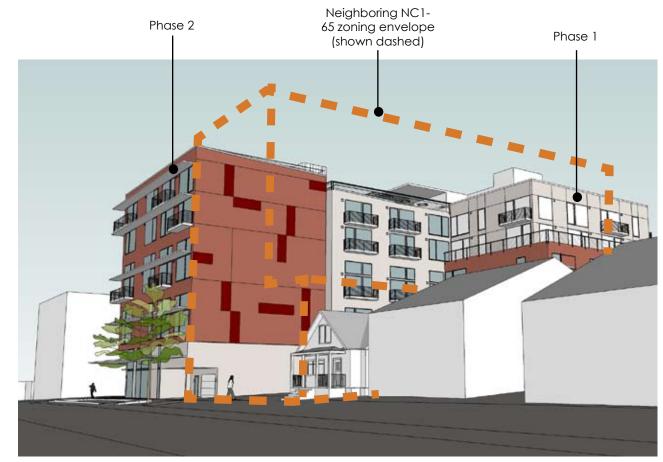

## PROJECT DESCRIPTION

The proposed development is a 5 story mixed-use project with 4 floors of multifamily residential apartments over ground floor retail with 2 levels of subgrade parking. The northern portion of the development bordering NW 65th St has been previously approved through the MUP/Design Review process and is referenced in the proposal materials as "Phase 1." The entire project (both phases) will be built together and consists of 72 residential units with approximately 6500sf of street-oriented retail, including a small grocer and a restaurant. A large entry courtyard at street level demarcates the two phases and will serve as an amenity for building residents, retail tenants, and the surrounding neighborhood with landscaping, a water feature, and outdoor seating. A large roof deck for building residents will feature outdoor amenity space, landscaping, a dog lawn, and a large area of green roof to help reduce the environmental impact of the project. The four floors of residential units will feature a mix of one and two bedroom units with two floors of loft-style units (with sleeping lofts/mezzanines) and two floors of conventional flat-style units. Parking for retail and residential uses will be provided in the subgrade parking garage, as well as ample bicycle parking.

Phase 2 (current)

**Total Project** 

ZONING KEY

NC1-65

NC1-40

NW 64th St east of project site, looking N

SITE + VICINITY ANALYSIS

- 24th Ave NW
  - > Variety of sizes and uses, from 4-story multifamily to 1-story retail
  - > Relatively flat, walkable unconcentrated retail
  - > Arterial
  - > Transit routes and bike lanes
  - > Large existing mature street trees
- NW 65th St
  - > Arterial
  - > Mixture of multifamily and single-family residential
  - > Proposed garage entry to site
- NW 64th St
  - > Quiet residential street
  - > Proposed garage exit from site
  - > Older single-family with some newer 3-story townhome developments

## > A-1: Responding to Site Characteristics:

Entry courtyard "knuckle" between two phases provides amenity space and breaks up project mass mid-block. Building massing pulled towards street frontage and provides voluntary setback along east to soften transition to neighboring residence (although neighbor is zoned NC1-65)