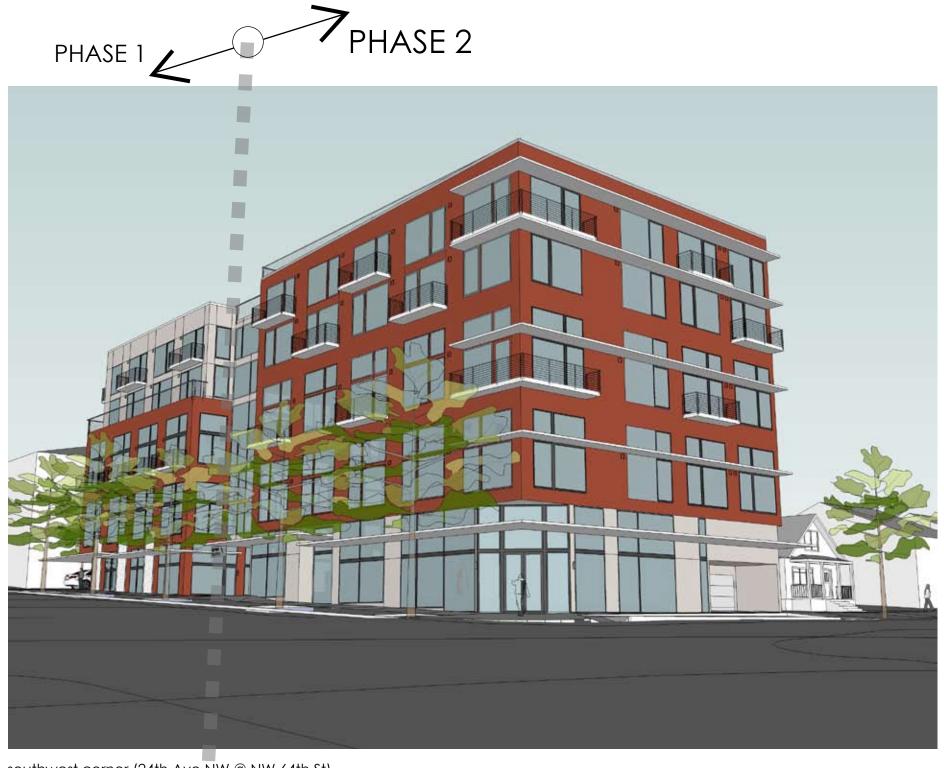

## PROJECT DESCRIPTION

The proposed development is a 5 story mixed-use project with 4 floors of multifamily residential apartments over ground floor retail with 2 levels of subgrade parking. The northern portion of the development bordering NW 65th St has been previously approved through the MUP/Design Review process and is referenced in the proposal materials as "Phase 1." The entire project (both phases) will be built together and consists of 72 residential units with approximately 6500sf of street-oriented retail, including a small grocer and a restaurant. A large entry courtyard at street level demarcates the two phases and will serve as an amenity for building residents, retail tenants, and the surrounding neighborhood with landscaping, a water feature, and outdoor seating. A large roof deck for building residents will feature outdoor amenity space, landscaping, a dog lawn, and a large area of green roof to help reduce the environmental impact of the project. The four floors of residential units will feature a mix of one and two bedroom units with two floors of loft-style units (with sleeping lofts/mezzanines) and two floors of conventional flat-style units. Parking for retail and residential uses will be provided in the subgrade parking garage, as well as ample bicycle parking.

## > A-1: Responding to Site Characteristics:

Entry courtyard "knuckle" between two phases provides amenity space and breaks up project mass mid-block. Building massing pulled towards street frontage and provides voluntary setback along east to soften transition to neighboring residence (although neighbor is zoned NC1-65)