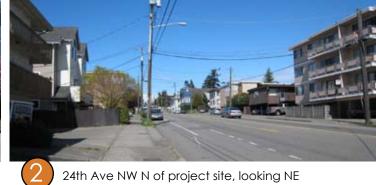

Phase 2 (current)

**Total Project** 

ZONING KEY

NC1-65

NC1-40

NW 64th St east of project site, looking N

SITE + VICINITY ANALYSIS

- 24th Ave NW
  - > Variety of sizes and uses, from 4-story multifamily to 1-story retail
  - > Relatively flat, walkable unconcentrated retail
  - > Arterial
  - > Transit routes and bike lanes
  - > Large existing mature street trees
- NW 65th St
  - > Arterial
  - > Mixture of multifamily and single-family residential
  - > Proposed garage entry to site
- NW 64th St
  - > Quiet residential street
  - > Proposed garage exit from site
  - > Older single-family with some newer 3-story townhome developments