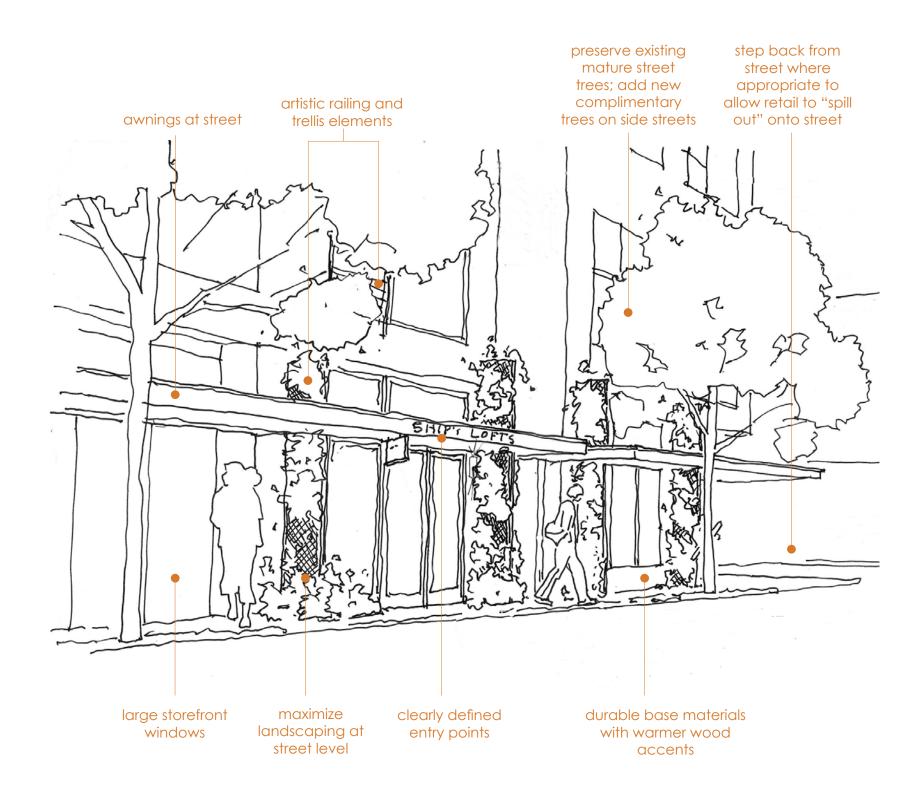

### > A-4: Human Activity: encourages activity on the street

Street-oriented retail with restaurant and grocery uses activates sidewalk and entry courtyard. Large overhead awnings and shade trees provide a pleasant pedestrian atmosphere, and the courtyard clearly defines primary entry. Ample bicycle parking will be provided along the sidewalk and courtyard to encourage car-free living

#### > C-3: Human Scale

Large awnings and street trees will provide weather protection for pedestrians, landscape elements will be provided along street with a water feature in courtyard, and decks off residential units above encourage interaction with the street

> D-11: Commercial Transparency: visual connection to first floor interior; minimize blank walls Large floor-to-ceiling glass, corner retail entries, large overhead awnings, and active retail uses (grocery, restaurant) will work together to enliven the pedestrian experience