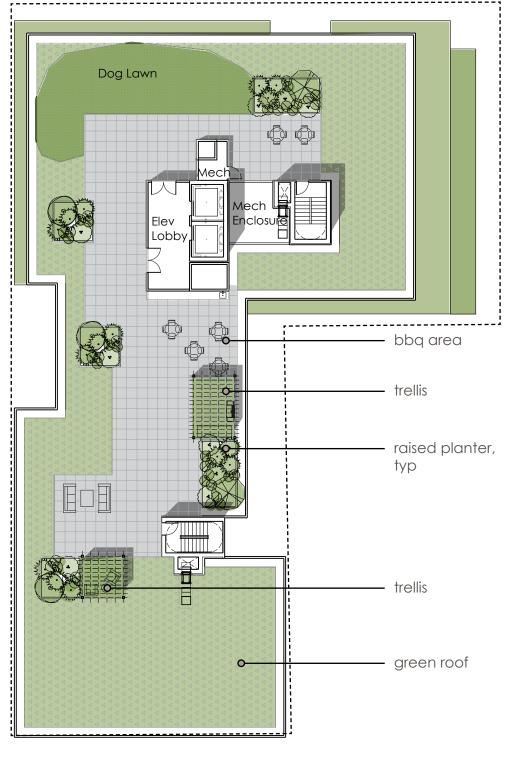

LEVELS 4-5 FLOOR PLAN

JOHNSTON ARCHITECTS PLLC JA

NW 64TH ST

|         |          | PLANT S                       | CHEDULE - ROC        | OF .   |          |                              |
|---------|----------|-------------------------------|----------------------|--------|----------|------------------------------|
| SYMBOL  | QUANTITY | BOTANICAL NAME                | COMMON NAME          | SIZE   | SPACING  | NOTES                        |
|         | 2        | STYRAX JAPONICUS              | JAPANESE SNOWBELL    | 6' HT. | AS SHOWN | SINGLE STEM, WELL BRANCHED   |
| $\odot$ | 3        | ACER PALMATUM                 | JAPANESE MAPLE       | 6' HT. | AS SHOWN |                              |
| $\odot$ | 9        | HALIMIOCISTUS SALUCII         | HALIMIOCISTUS        | 2 GAL. | AS SHOWN |                              |
|         | 15       | CHOISYA TERNATA               | MEXICAN MOCK ORANGE  | 2 GAL. | AS SHOWN |                              |
| Ø       | 18       | ALOPECURUS P. AUREOVARIEGATUS | GOLDEN FOXTAIL GRASS | 4"     | 12" O.C. |                              |
| 0       | 22       | BOUTELOUA GRACILIS            | BLUE GRAMA           | 4"     | 12" O.C. |                              |
|         | 903 SF   | SYNTHETIC TURF GRASS          |                      |        |          | IRRIGATION: STORM CONNECTION |
|         | 4743 SF  | SEDUM MIX INCLUDES:           |                      | SOD    |          | PREGROWN TILES               |
|         |          | S. DIVERGENS, S. HISPANICUM   |                      |        |          | DROUGHT TOLERANT             |
|         |          | S. SPURIUM, S. KAMTSCHATICUM  |                      |        |          | DROUGHT TOLERANT             |