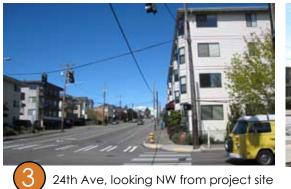

Phase 2 (current)

**Total Project** 

ZONING KEY

NC1-65

NC1-40

NW 64th St east of project site, looking N

SITE + VICINITY ANALYSIS

- 24th Ave NW
  - > Variety of sizes and uses, from 4-story multifamily to 1-story retail
  - > Relatively flat, walkable unconcentrated retail
  - > Arterial
  - > Transit routes and bike lanes
  - > Large existing mature street trees
- NW 65th St
  - > Arterial
  - > Mixture of multifamily and single-family residential
  - > Proposed garage entry to site
- NW 64th St
  - > Quiet residential street
  - > Proposed garage exit from site
  - > Older single-family with some newer 3-story townhome developments