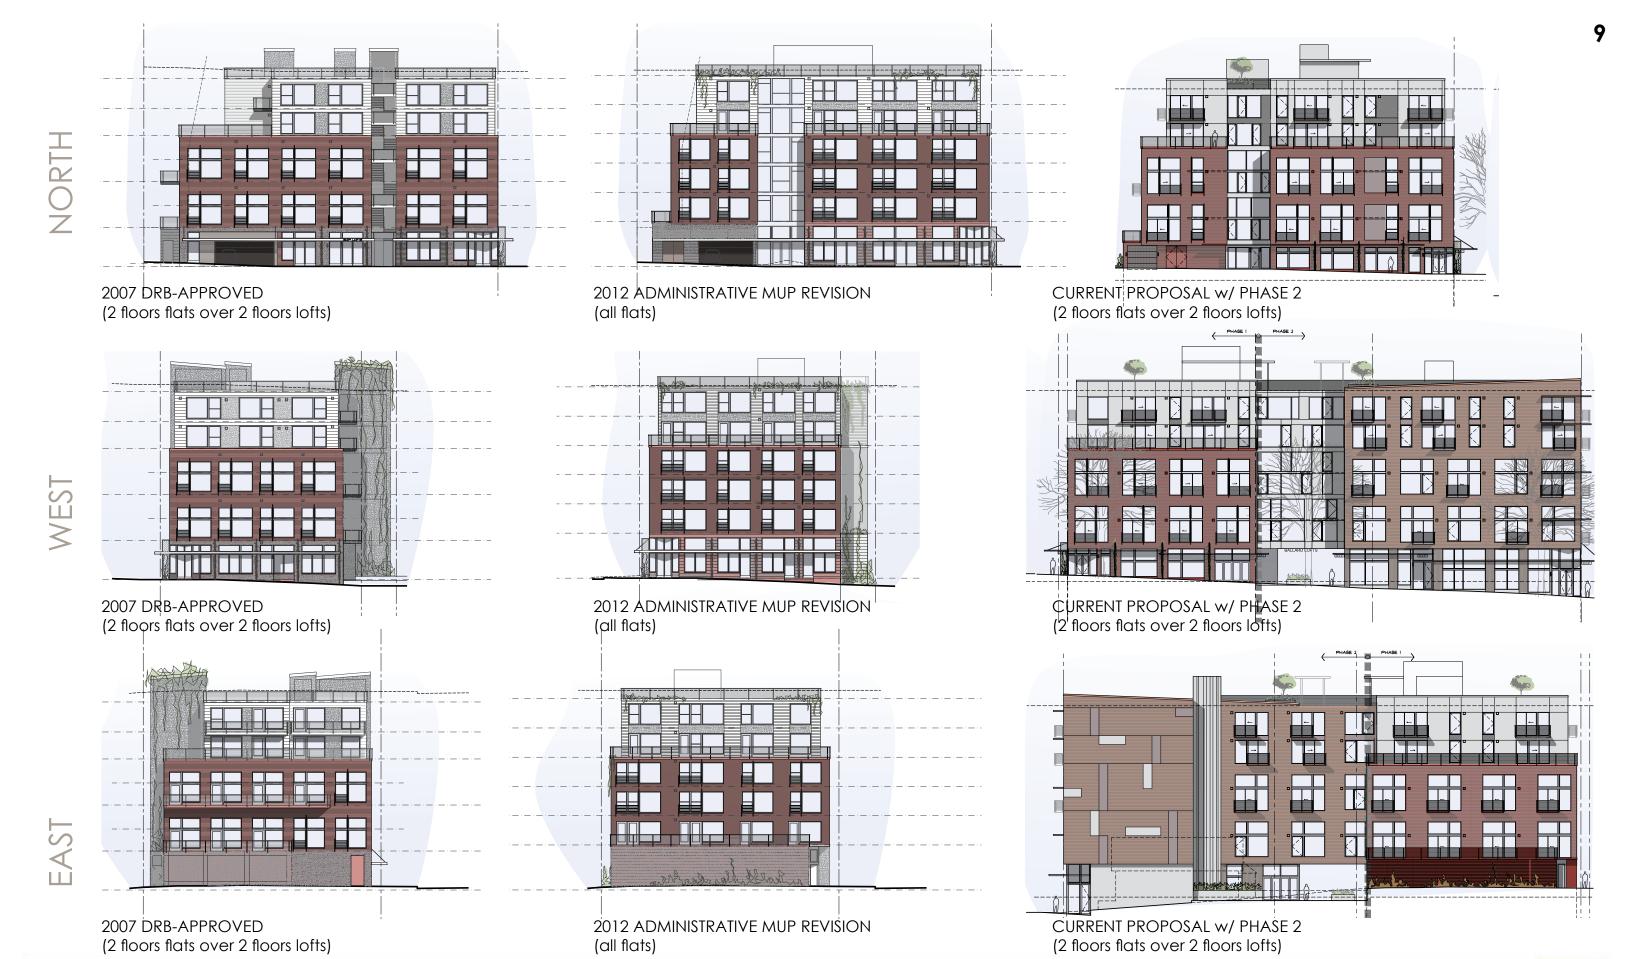

## PROJECT DESCRIPTION

The proposed development is a 5 story mixed-use project with 4 floors of multifamily residential apartments over ground floor retail with 2 levels of subgrade parking. The northern portion of the development bordering NW 65th St has been previously approved through the MUP/Design Review process and is referenced in the proposal materials as "Phase 1." The entire project (both phases) will be built together and consists of 72 residential units with approximately 6500sf of street-oriented retail, including a small grocer and a restaurant. A large entry courtyard at street level demarcates the two phases and will serve as an amenity for building residents, retail tenants, and the surrounding neighborhood with landscaping, a water feature, and outdoor seating. A large roof deck for building residents will feature outdoor amenity space, landscaping, a dog lawn, and a large area of green roof to help reduce the environmental impact of the project. The four floors of residential units will feature a mix of one and two bedroom units with two floors of loft-style units (with sleeping lofts/mezzanines) and two floors of conventional flat-style units. Parking for retail and residential uses will be provided in the subgrade parking garage, as well as ample bicycle parking.

## > A-1: Responding to Site Characteristics:

Entry courtyard "knuckle" between two phases provides amenity space and breaks up project mass mid-block. Building massing pulled towards street frontage and provides voluntary setback along east to soften transition to neighboring residence (although neighbor is zoned NC1-65)

### HEIGHT/BULK/SCALE

> B-1: Compatibility: compatible with development anticipated for the surrounding area

The building mass is pulled towards street frontages, allowing a voluntary 10' setback
along a large portion of the east facade. Windows are limited along the east portion
directly flanking an existing single-family residence, which will provide privacy and
allow future neighboring NC1-65 development to directly abut the project to maintain
a consistant urban street presence. Sunshades, decks, railings, and the entry courtyard

### > C-2: Architectural Concept and Compatibility

help to break up the overall scale of each facade

The materiality and fenestration pattern will be shared between the two phases; artistic elements (signage, trellises, water features) will build upon the artisan history of Ballard