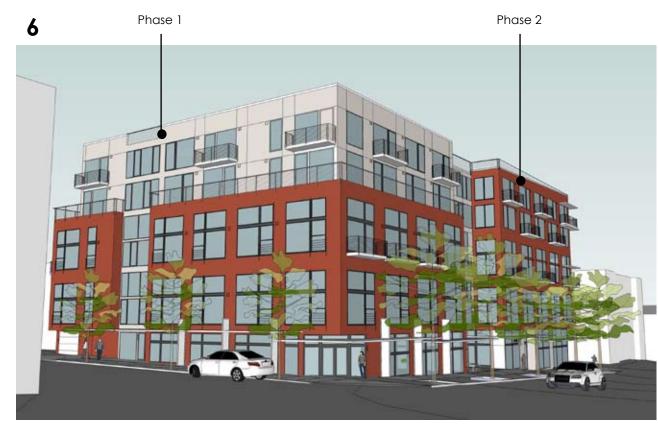

## PROJECT DESCRIPTION

The proposed development is a 5 story mixed-use project with 4 floors of multifamily residential apartments over ground floor retail with 2 levels of subgrade parking. The northern portion of the development bordering NW 65th St has been previously approved through the MUP/Design Review process and is referenced in the proposal materials as "Phase 1." The entire project (both phases) will be built together and consists of 72 residential units with approximately 6500sf of street-oriented retail, including a small grocer and a restaurant. A large entry courtyard at street level demarcates the two phases and will serve as an amenity for building residents, retail tenants, and the surrounding neighborhood with landscaping, a water feature, and outdoor seating. A large roof deck for building residents will feature outdoor amenity space, landscaping, a dog lawn, and a large area of green roof to help reduce the environmental impact of the project. The four floors of residential units will feature a mix of one and two bedroom units with two floors of loft-style units (with sleeping lofts/mezzanines) and two floors of conventional flat-style units. Parking for retail and residential uses will be provided in the subgrade parking garage, as well as ample bicycle parking.