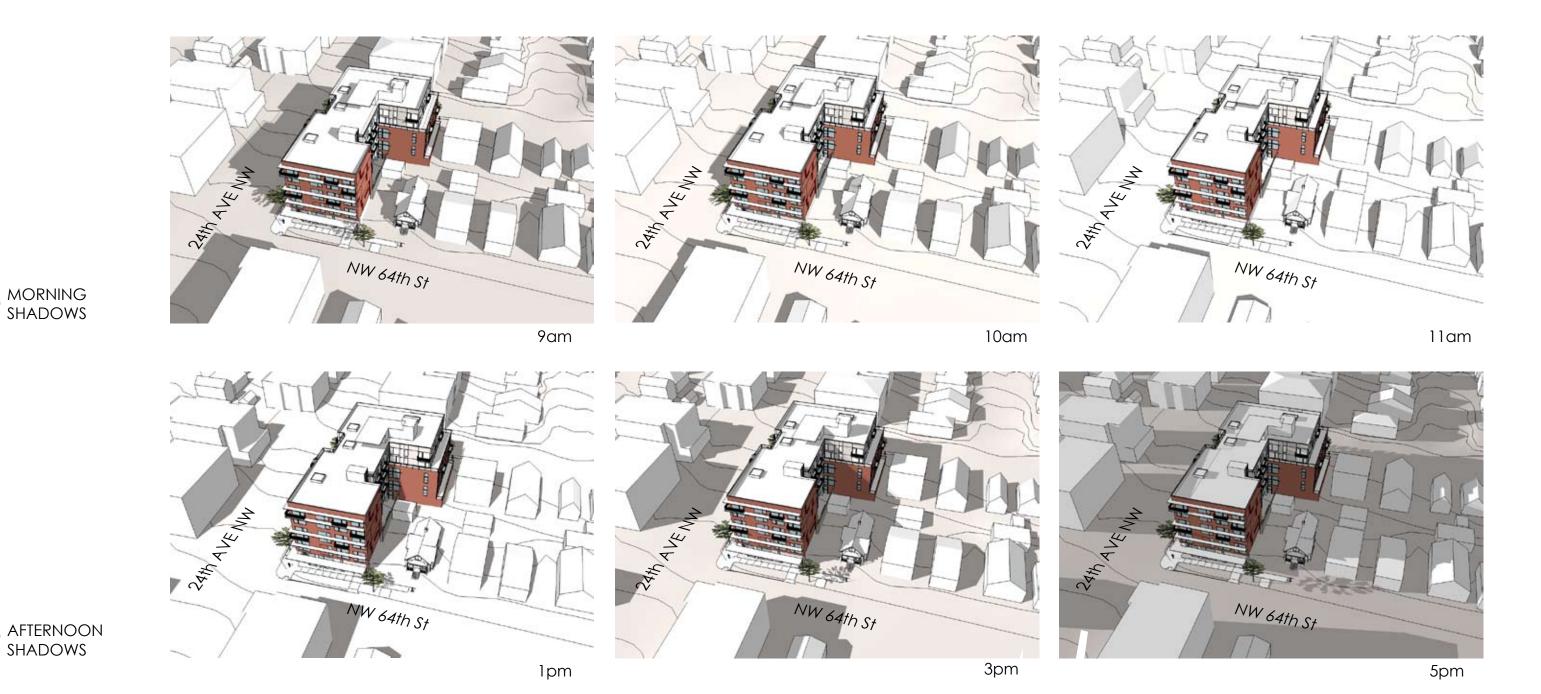

### HEIGHT/BULK/SCALE

> B-1: Compatibility: compatible with development anticipated for the surrounding area

The building mass is pulled towards street frontages, allowing a voluntary 10' setback
along a large portion of the east facade. Windows are limited along the east portion
directly flanking an existing single-family residence, which will provide privacy and
allow future neighboring NC1-65 development to directly abut the project to maintain
a consistant urban street presence. Sunshades, decks, railings, and the entry courtyard