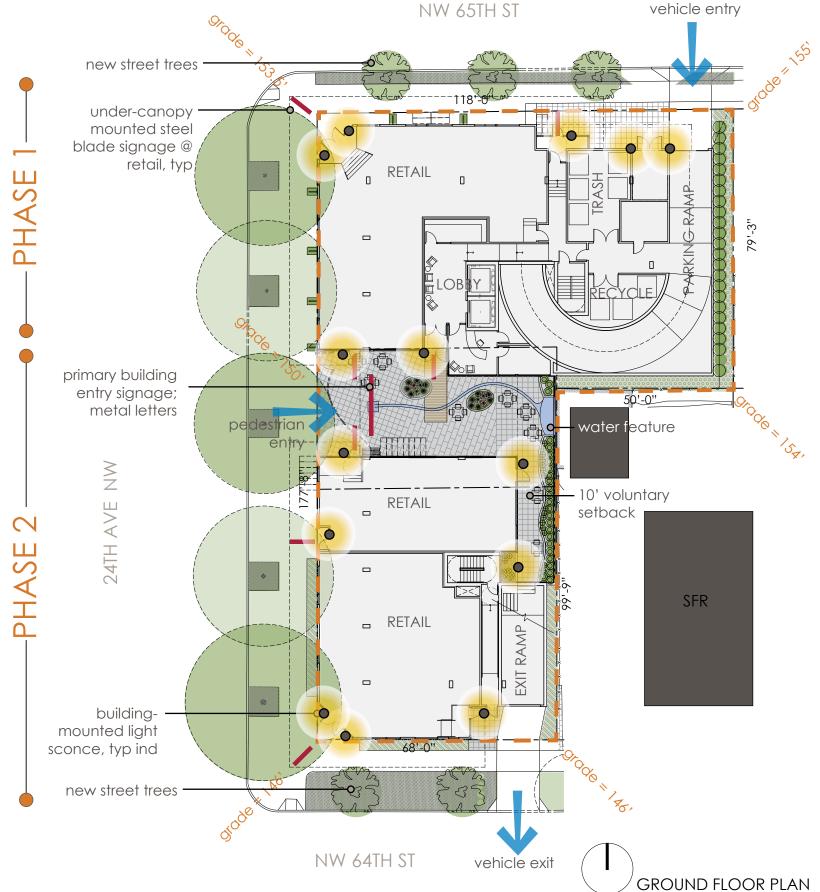

### > A-4: Human Activity: encourages activity on the street

Street-oriented retail with restaurant and grocery uses activates sidewalk and entry courtyard. Large overhead awnings and shade trees provide a pleasant pedestrian atmosphere, and the courtyard clearly defines primary entry. Ample bicycle parking will be provided along the sidewalk and courtyard to encourage car-free living

### > D-6: Screening of Dumpsters

Trash rooms and recycling are located inside building in garage areas

#### > D-7: Personal Safety and Security

Retail and residential uses activate courtyard during daytime and evening hours and a folding steel couryard gate (operated by building management) will provide night time security. Ample site lighting will be provided adjacent to all entrances and in the courtyard. The roof deck provides secure outdoor access for residents (and their pets).

> D-11: Commercial Transparency: visual connection to first floor interior; minimize blank walls Large floor-to-ceiling glass, corner retail entries, large overhead awnings, and active retail uses (grocery, restaurant) will work together to enliven the pedestrian experience

## > E-3: Landscape Design to Address Special Site Conditions

Landscaping is provided at the sidewalk's edge (in street tree planters and adjacent to the building in places) and a large entry courtyard with planters, outdoor seating, and water feature will provide mid-block urban green space. Planters and seating will also be provided at the east edge "muse" space where the building is set back from the neighbor