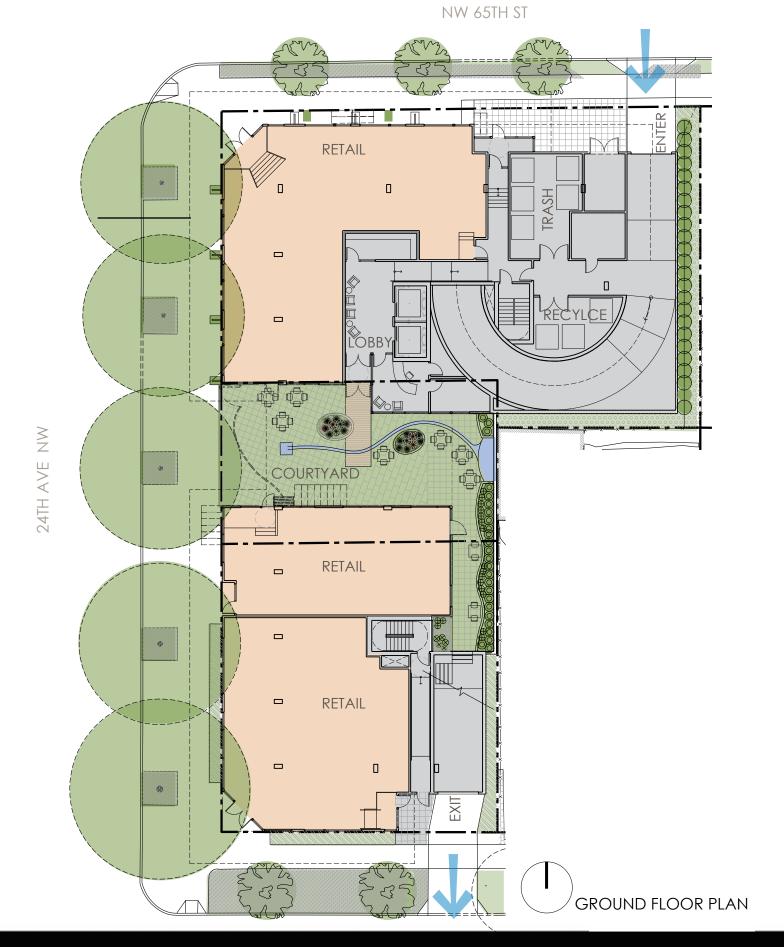

## PROJECT DESCRIPTION

The proposed development is a 5 story mixed-use project with 4 floors of multifamily residential apartments over ground floor retail with 2 levels of subgrade parking. The northern portion of the development bordering NW 65th St has been previously approved through the MUP/Design Review process and is referenced in the proposal materials as "Phase 1." The entire project (both phases) will be built together and consists of 72 residential units with approximately 6500sf of street-oriented retail, including a small grocer and a restaurant. A large entry courtyard at street level demarcates the two phases and will serve as an amenity for building residents, retail tenants, and the surrounding neighborhood with landscaping, a water feature, and outdoor seating. A large roof deck for building residents will feature outdoor amenity space, landscaping, a dog lawn, and a large area of green roof to help reduce the environmental impact of the project. The four floors of residential units will feature a mix of one and two bedroom units with two floors of loft-style units (with sleeping lofts/mezzanines) and two floors of conventional flat-style units. Parking for retail and residential uses will be provided in the subgrade parking garage, as well as ample bicycle parking.

## > A-1: Responding to Site Characteristics:

Entry courtyard "knuckle" between two phases provides amenity space and breaks up project mass mid-block. Building massing pulled towards street frontage and provides voluntary setback along east to soften transition to neighboring residence (although neighbor is zoned NC1-65)

### > A-4: Human Activity: encourages activity on the street

Street-oriented retail with restaurant and grocery uses activates sidewalk and entry courtyard. Large overhead awnings and shade trees provide a pleasant pedestrian atmosphere, and the courtyard clearly defines primary entry. Ample bicycle parking will be provided along the sidewalk and courtyard to encourage car-free living

## > E-3: Landscape Design to Address Special Site Conditions

Landscaping is provided at the sidewalk's edge (in street tree planters and adjacent to the building in places) and a large entry courtyard with planters, outdoor seating, and water feature will provide mid-block urban green space. Planters and seating will also be provided at the east edge "muse" space where the building is set back from the neighbor