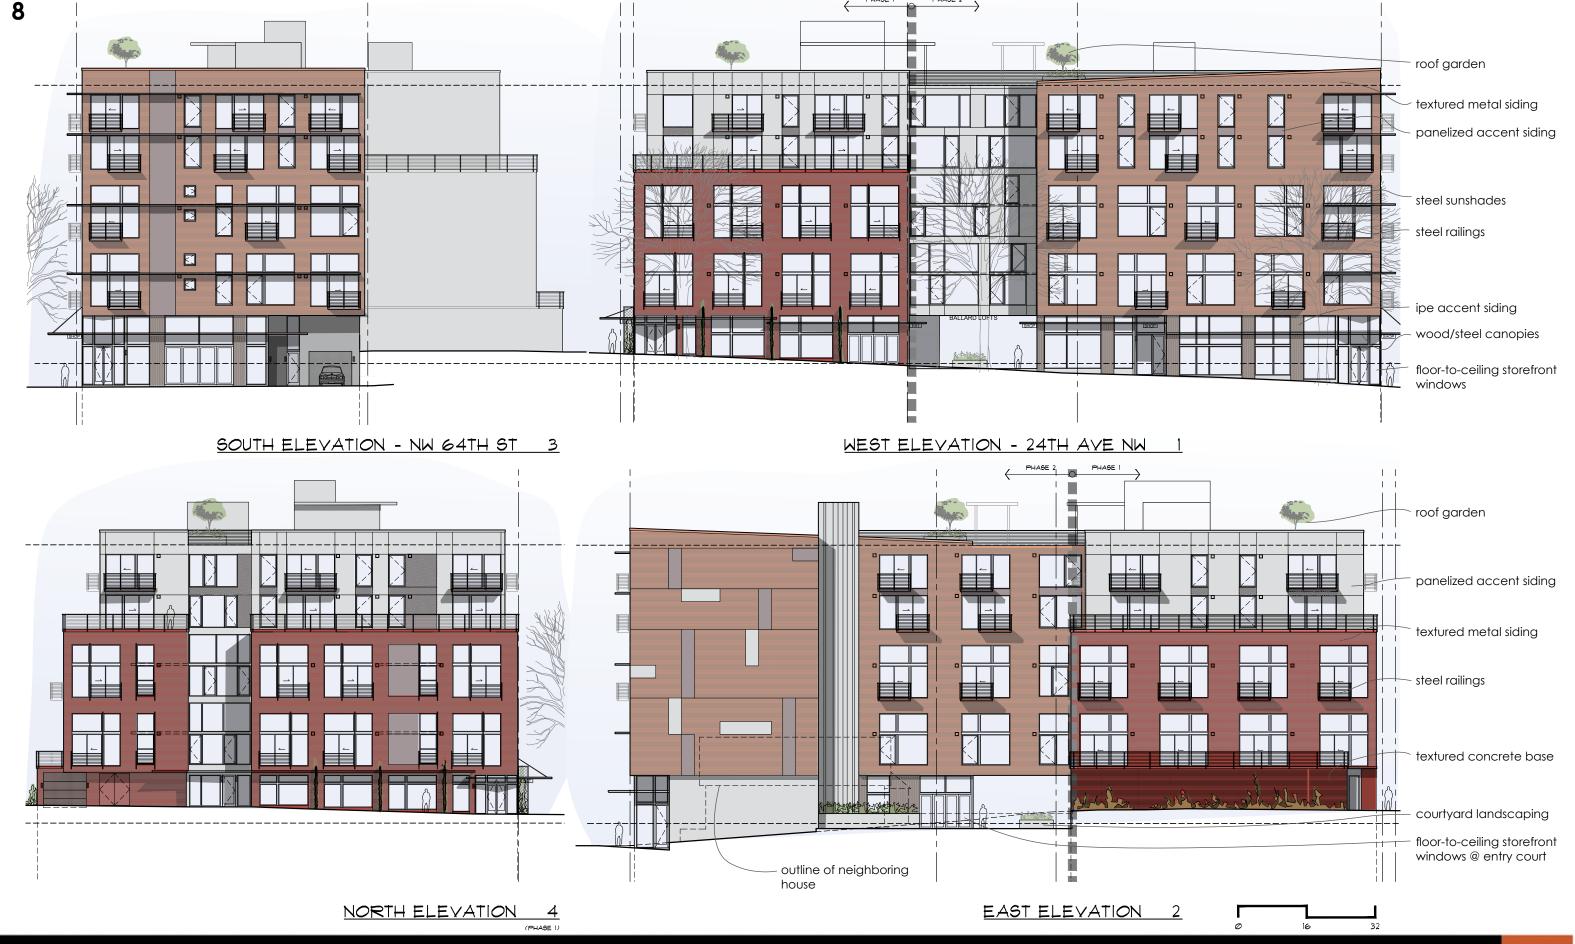

### HEIGHT/BULK/SCALE

> B-1: Compatibility: compatible with development anticipated for the surrounding area

The building mass is pulled towards street frontages, allowing a voluntary 10' setback
along a large portion of the east facade. Windows are limited along the east portion
directly flanking an existing single-family residence, which will provide privacy and
allow future neighboring NC1-65 development to directly abut the project to maintain
a consistant urban street presence. Sunshades, decks, railings, and the entry courtyard

### > C-2: Architectural Concept and Compatibility

help to break up the overall scale of each facade

The materiality and fenestration pattern will be shared between the two phases; artistic elements (signage, trellises, water features) will build upon the artisan history of Ballard