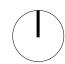

LEVELS 4-5 FLOOR PLAN

JOHNSTON ARCHITECTS PLLC JA

NW 64TH ST

|         |          | PLANT S                       | CHEDULE - ROC        | OF .   |          |                              |
|---------|----------|-------------------------------|----------------------|--------|----------|------------------------------|
| SYMBOL  | QUANTITY | BOTANICAL NAME                | COMMON NAME          | SIZE   | SPACING  | NOTES                        |
|         | 2        | STYRAX JAPONICUS              | JAPANESE SNOWBELL    | 6' HT. | AS SHOWN | SINGLE STEM, WELL BRANCHED   |
| $\odot$ | 3        | ACER PALMATUM                 | JAPANESE MAPLE       | 6' HT. | AS SHOWN |                              |
| $\odot$ | 9        | HALIMIOCISTUS SALUCII         | HALIMIOCISTUS        | 2 GAL. | AS SHOWN |                              |
|         | 15       | CHOISYA TERNATA               | MEXICAN MOCK ORANGE  | 2 GAL. | AS SHOWN |                              |
| Ø       | 18       | ALOPECURUS P. AUREOVARIEGATUS | GOLDEN FOXTAIL GRASS | 4"     | 12" O.C. |                              |
| 0       | 22       | BOUTELOUA GRACILIS            | BLUE GRAMA           | 4"     | 12" O.C. |                              |
|         | 903 SF   | SYNTHETIC TURF GRASS          |                      |        |          | IRRIGATION: STORM CONNECTION |
|         | 4743 SF  | SEDUM MIX INCLUDES:           |                      | SOD    |          | PREGROWN TILES               |
|         |          | S. DIVERGENS, S. HISPANICUM   |                      |        |          | DROUGHT TOLERANT             |
|         |          | S. SPURIUM, S. KAMTSCHATICUM  |                      |        |          | DROUGHT TOLERANT             |