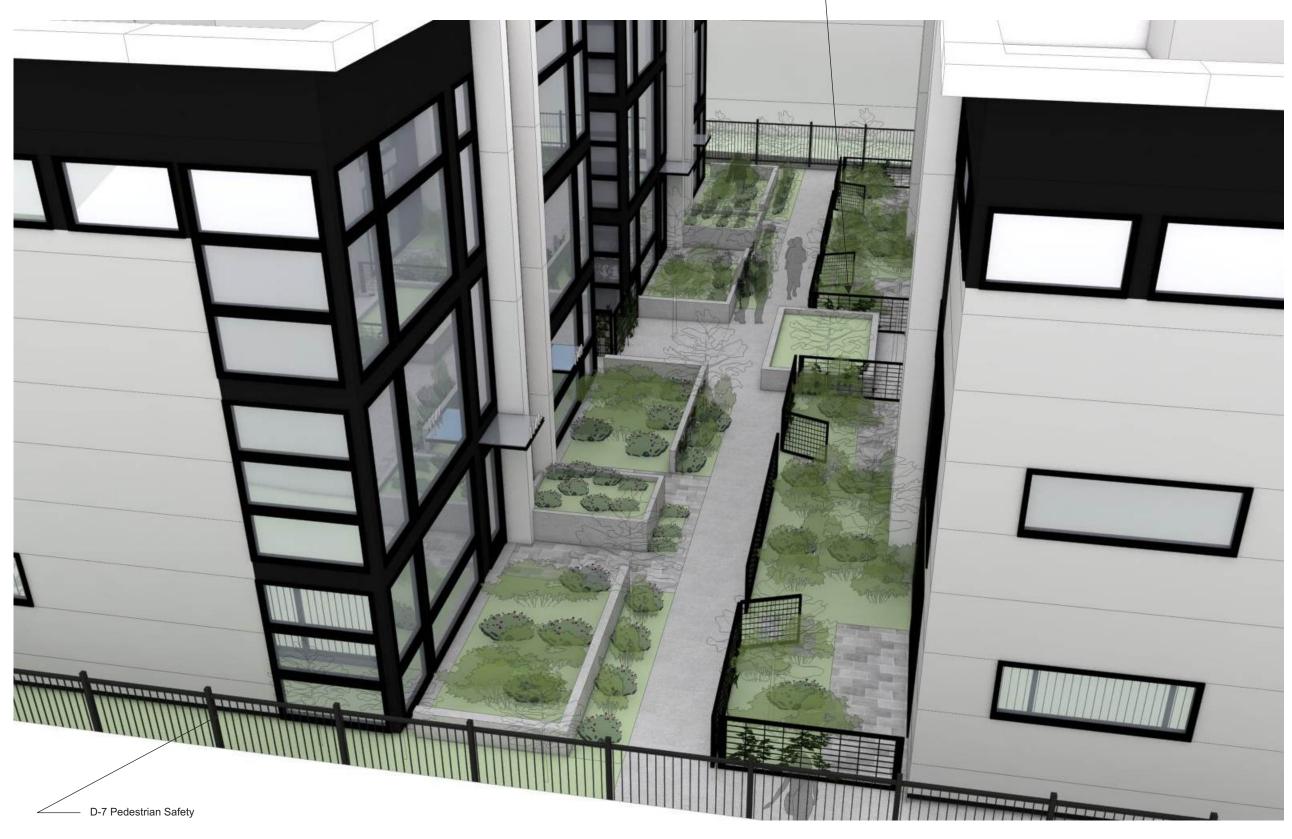

The topography of the site is generally flat, elevated up from the sidewalk approximately 3 feet, with a retaining wall at the sidewalk. The properties to the east are raised up approximately 3 feet with a berm and brick wall at the property line. The site contains a single 14" cal. tree (Cedar).

Please see the following page for a graphic contextual analysis.

**EXISTING SITE CONDITIONS** 

1 AERIAL LOOKING EAST

3 VIEW OF EXISTING STRUCTURE LOT 1

**EXISTING SITE CONDITIONS** 

4 VIEW OF EXISTING STRUCTURE LOT 2