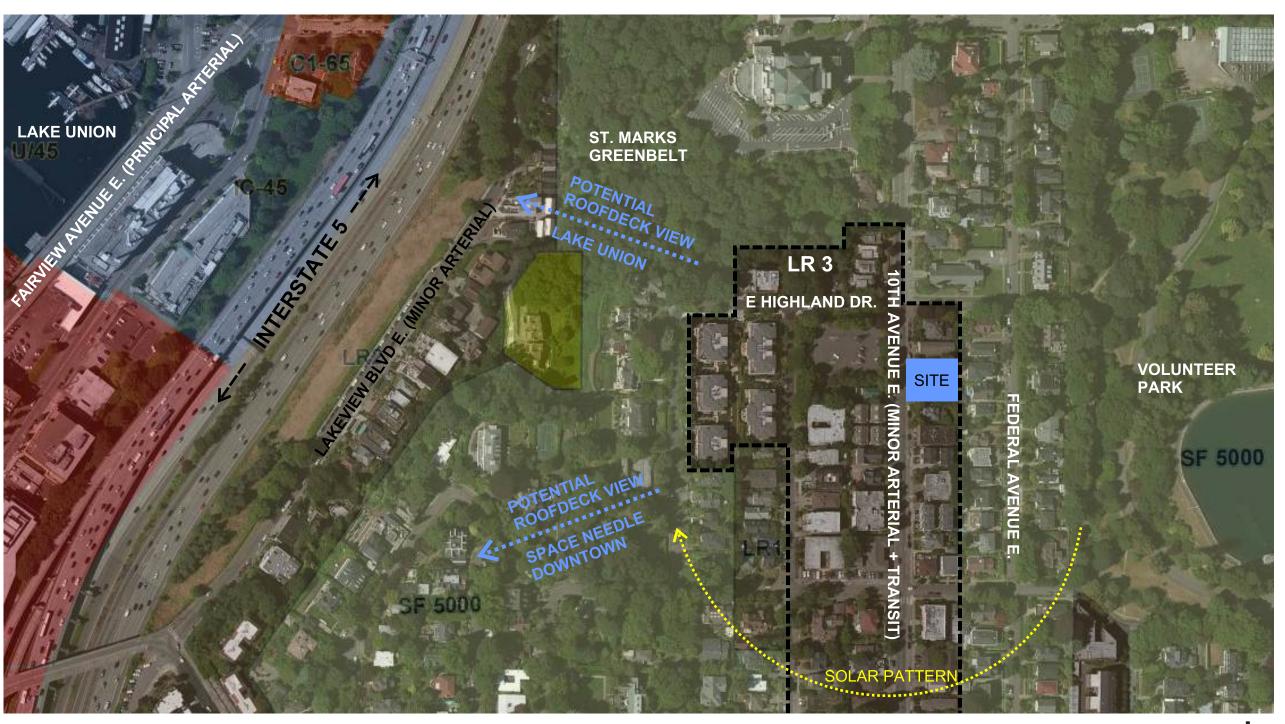

### ANALYSIS OF CONTEXT

The project site, located in the Capitol Hill neighborhood of Seattle, is two 5,000 SF parcels zoned for low-rise residential development (LR3), adjacent to SF5000 zoning to the east, with LR3 to the north and south.

The parcel is bounded by two single family residences to the east (SF5000), an apartment building to the north (LR3) and a single family residence to the south (LR3). Directly west of this project across 10th Avenue East is an approved apartment project with 70 units and 85 parking stalls planned. 10th Avenue East is a designated arterial street with regular transit service and on-street parking.

The topography of the site is generally flat, elevated up from the sidewalk approximately 3 feet, with a retaining wall at the sidewalk. The properties to the east are raised up approximately 3 feet with a berm and brick wall at the property line. The site contains a single 14" cal. tree (Cedar).

The neighborhood is made up of a mix of older single-family residences in various conditions, small and medium-sized apartment buildings and small condominium buildings. 3 blocks to the south marks the beginning of the Broadway commercial strip. This neighborhood attraction provides numerous opportunities for dining, shopping and entertainment. 2 blocks east of the project is Volunteer Park