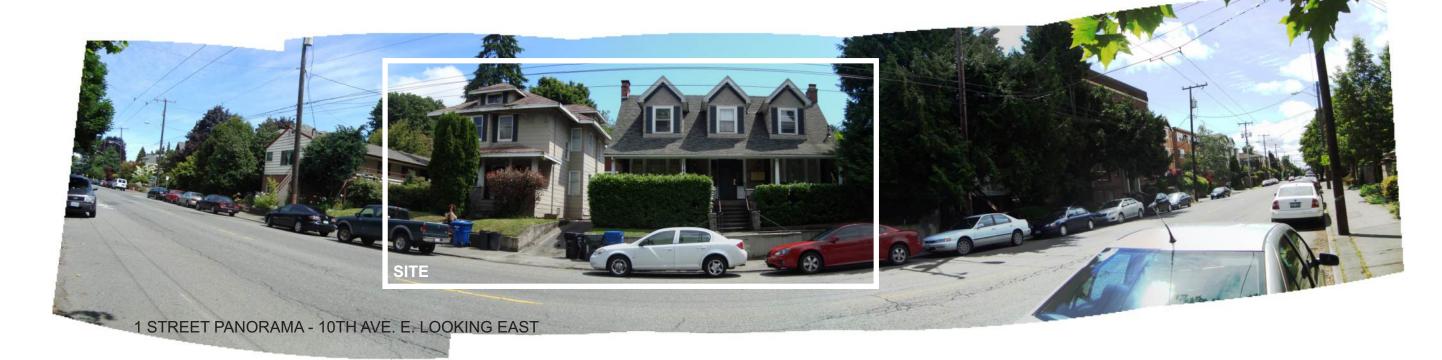

Please see the following page for a graphic contextual analysis.

**EXISTING SITE CONDITIONS** 

1 AERIAL LOOKING EAST

3 VIEW OF EXISTING STRUCTURE LOT 1

**EXISTING SITE CONDITIONS** 

4 VIEW OF EXISTING STRUCTURE LOT 2

2 VIEW FROM 10TH AVE. E. LOOKING SOUTH

5 VIEW FROM 10TH AVE. E. LOOKING NORTH

2 STREET PANORAMA - 10TH AVE. E. LOOKING WEST

**EXISTING SITE CONDITIONS** 

1 KEY PLAN

2 10TH AVE. E. LOOKING NORTHWEST

3 10TH AVE. E. LOOKING EAST