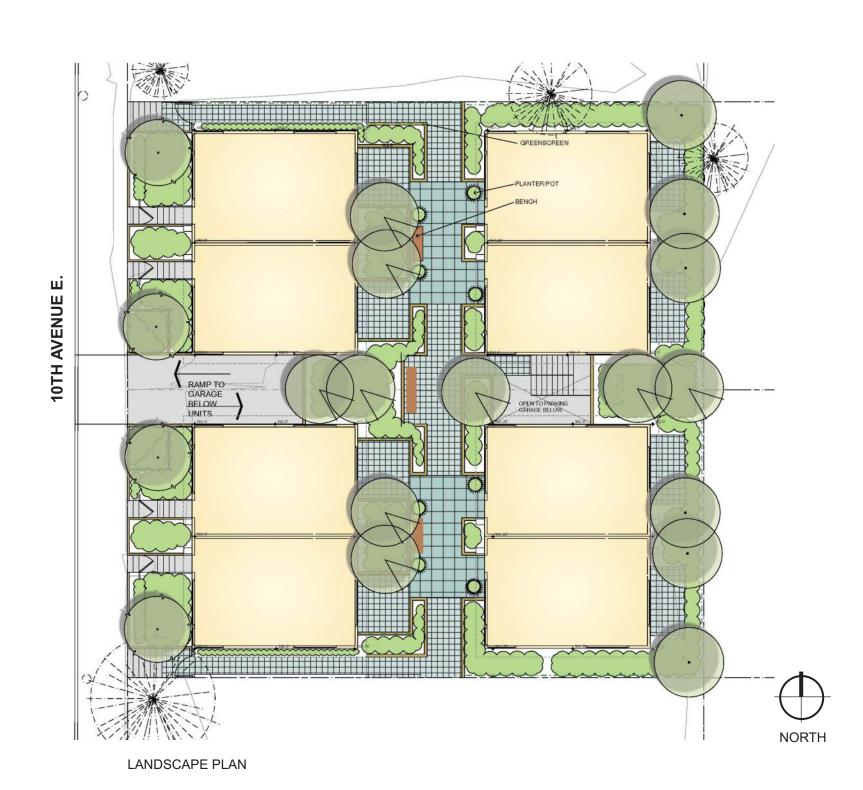

### **PROPOSAL**

The proposed project at 1144 and 1146 10th Avenue East is a set of 4 townhouse duplexes, replacing two single family residences that have been converted into rental apartments. The project would create a total of 8 units with 8 parking stalls in a shared underground garage. The goal for this project is to create an attractive modern community that complements the rich character of the neighborhood.