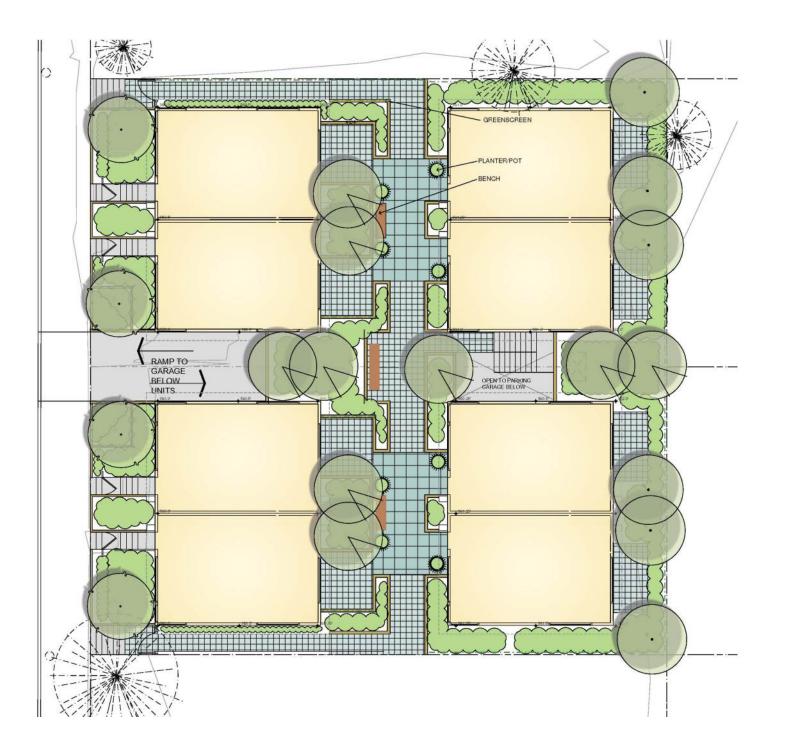

### **PROPOSAL**

The proposed project at 1144 and 1146 10th Avenue East is a set of 4 townhouse duplexes, replacing two single family residences that have been converted into rental apartments. The project would create a total of 8 units with 8 parking stalls in a shared underground garage. The goal for this project is to create an attractive modern community that complements the rich character of the neighborhood.

4 10TH AVE. E. LOOKING SOUTHWEST

EXISTING SITE CONDITIONS NEIGHBORHOOD CHARACTERISTIC

5 10TH AVE. E. LOOKING SOUTHEAST

6 10TH AVE. E. LOOKING EAST

SITE PLAN