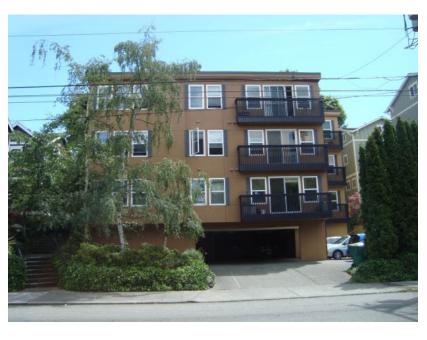

Please see the following page for a graphic contextual analysis.

**EXISTING SITE CONDITIONS** 

1 AERIAL LOOKING EAST

3 VIEW OF EXISTING STRUCTURE LOT 1

**EXISTING SITE CONDITIONS** 

4 VIEW OF EXISTING STRUCTURE LOT 2

2 VIEW FROM 10TH AVE. E. LOOKING SOUTH

5 VIEW FROM 10TH AVE. E. LOOKING NORTH

2 STREET PANORAMA - 10TH AVE. E. LOOKING WEST

**EXISTING SITE CONDITIONS** 

1 KEY PLAN

2 10TH AVE. E. LOOKING NORTHWEST

3 10TH AVE. E. LOOKING EAST