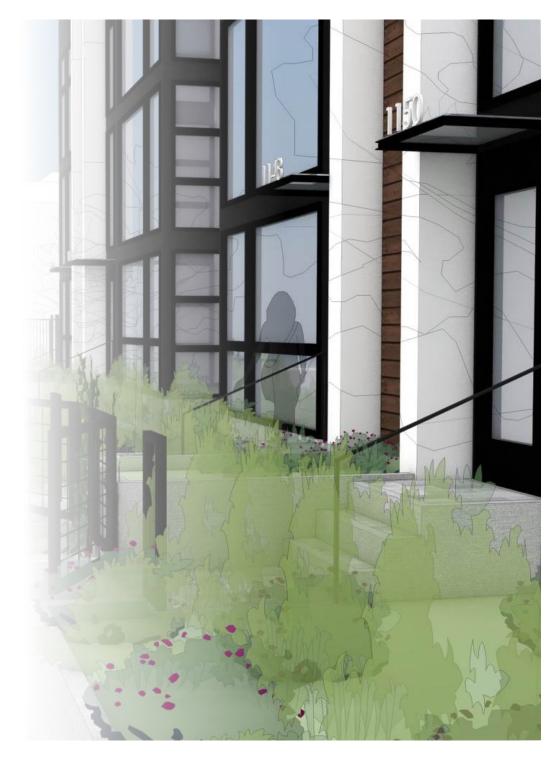

### **PROPOSAL**

The proposed project at 1144 and 1146 10th Avenue East is a set of 4 townhouse duplexes, replacing two single family residences that have been converted into rental apartments. The project would create a total of 8 units with 8 parking stalls in a shared underground garage. The goal for this project is to create an attractive modern community that complements the rich character of the neighborhood.

### ANALYSIS OF CONTEXT

The project site, located in the Capitol Hill neighborhood of Seattle, is two 5,000 SF parcels zoned for low-rise residential development (LR3), adjacent to SF5000 zoning to the east, with LR3 to the north and south.