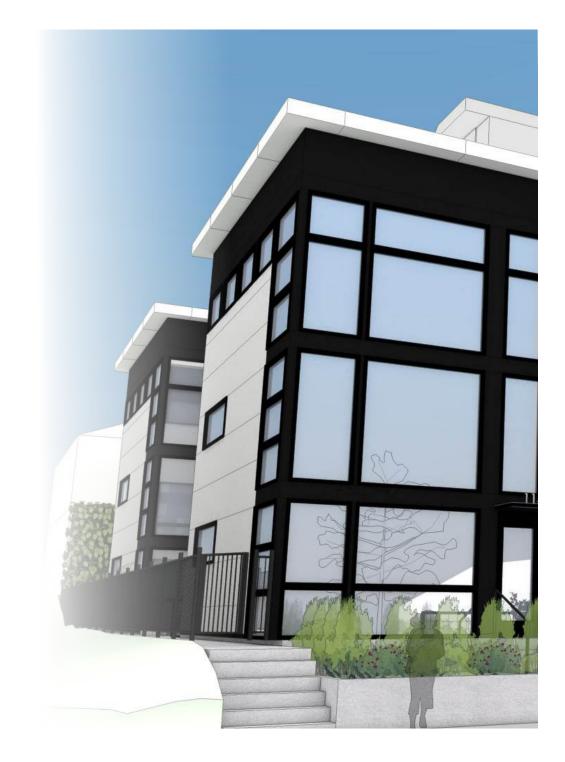

### **PROPOSAL**

The proposed project at 1144 and 1146 10th Avenue East is a set of 4 townhouse duplexes, replacing two single family residences that have been converted into rental apartments. The project would create a total of 8 units with 8 parking stalls in a shared underground garage. The goal for this project is to create an attractive modern community that complements the rich character of the neighborhood.

The neighborhood is made up of a mix of older single-family residences in various conditions, small and medium-sized apartment buildings and small condominium buildings. 3 blocks to the south marks the beginning of the Broadway commercial strip. This neighborhood attraction provides numerous opportunities for dining, shopping and entertainment. 2 blocks east of the project is Volunteer Park