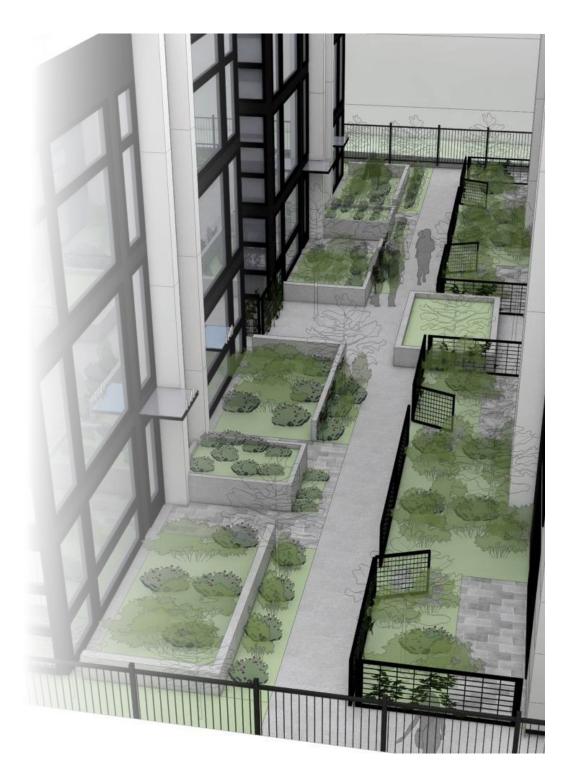

### **PROPOSAL**

The proposed project at 1144 and 1146 10th Avenue East is a set of 4 townhouse duplexes, replacing two single family residences that have been converted into rental apartments. The project would create a total of 8 units with 8 parking stalls in a shared underground garage. The goal for this project is to create an attractive modern community that complements the rich character of the neighborhood.

### ANALYSIS OF CONTEXT

The project site, located in the Capitol Hill neighborhood of Seattle, is two 5,000 SF parcels zoned for low-rise residential development (LR3), adjacent to SF5000 zoning to the east, with LR3 to the north and south.