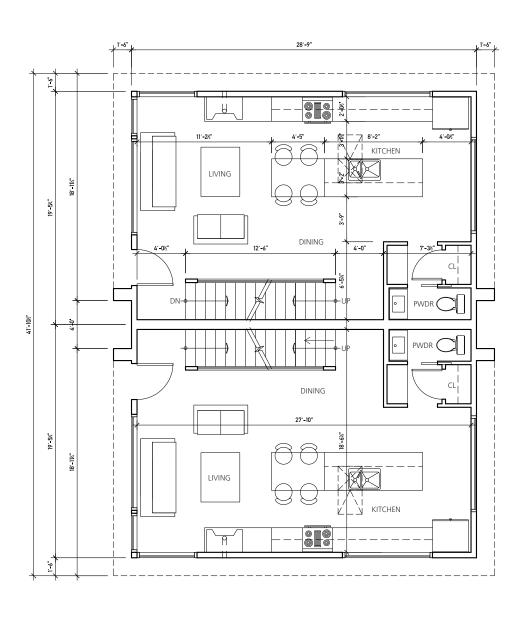

### **PROPOSAL**

The proposed project at 1144 and 1146 10th Avenue East is a set of 4 townhouse duplexes, replacing two single family residences that have been converted into rental apartments. The project would create a total of 8 units with 8 parking stalls in a shared underground garage. The goal for this project is to create an attractive modern community that complements the rich character of the neighborhood.