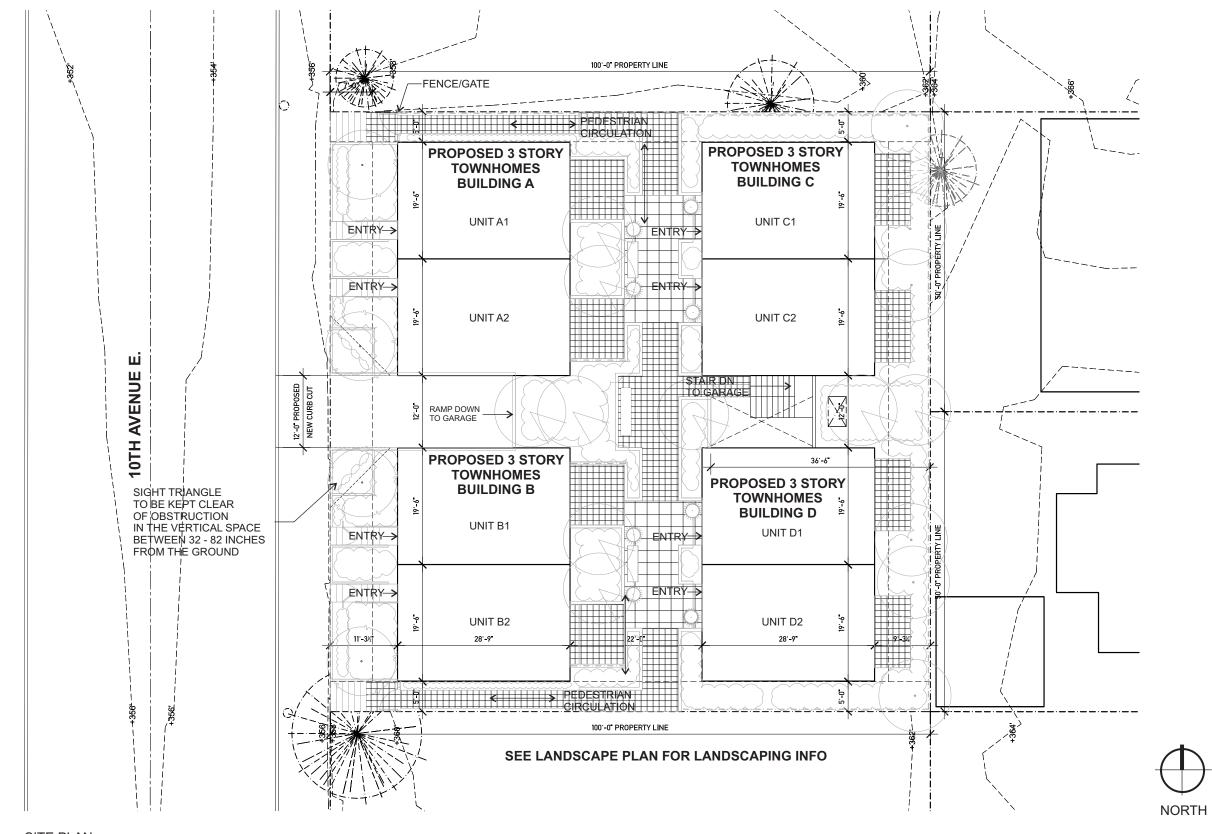

### **PROPOSAL**

The proposed project at 1144 and 1146 10th Avenue East is a set of 4 townhouse duplexes, replacing two single family residences that have been converted into rental apartments. The project would create a total of 8 units with 8 parking stalls in a shared underground garage. The goal for this project is to create an attractive modern community that complements the rich character of the neighborhood.

4 10TH AVE. E. LOOKING SOUTHWEST

EXISTING SITE CONDITIONS NEIGHBORHOOD CHARACTERISTIC

5 10TH AVE. E. LOOKING SOUTHEAST

6 10TH AVE. E. LOOKING EAST

SITE PLAN