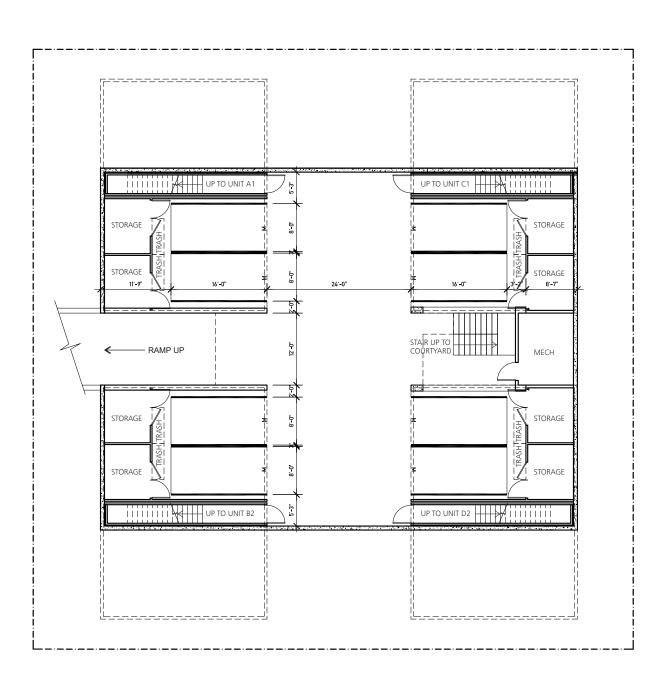

### **PROPOSAL**

The proposed project at 1144 and 1146 10th Avenue East is a set of 4 townhouse duplexes, replacing two single family residences that have been converted into rental apartments. The project would create a total of 8 units with 8 parking stalls in a shared underground garage. The goal for this project is to create an attractive modern community that complements the rich character of the neighborhood.