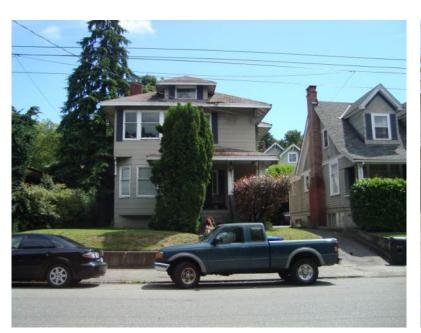

Please see the following page for a graphic contextual analysis.

**EXISTING SITE CONDITIONS** 

1 AERIAL LOOKING EAST

3 VIEW OF EXISTING STRUCTURE LOT 1

**EXISTING SITE CONDITIONS** 

4 VIEW OF EXISTING STRUCTURE LOT 2

2 VIEW FROM 10TH AVE. E. LOOKING SOUTH

5 VIEW FROM 10TH AVE. E. LOOKING NORTH

2 STREET PANORAMA - 10TH AVE. E. LOOKING WEST

**EXISTING SITE CONDITIONS** 

1 KEY PLAN

2 10TH AVE. E. LOOKING NORTHWEST

3 10TH AVE. E. LOOKING EAST