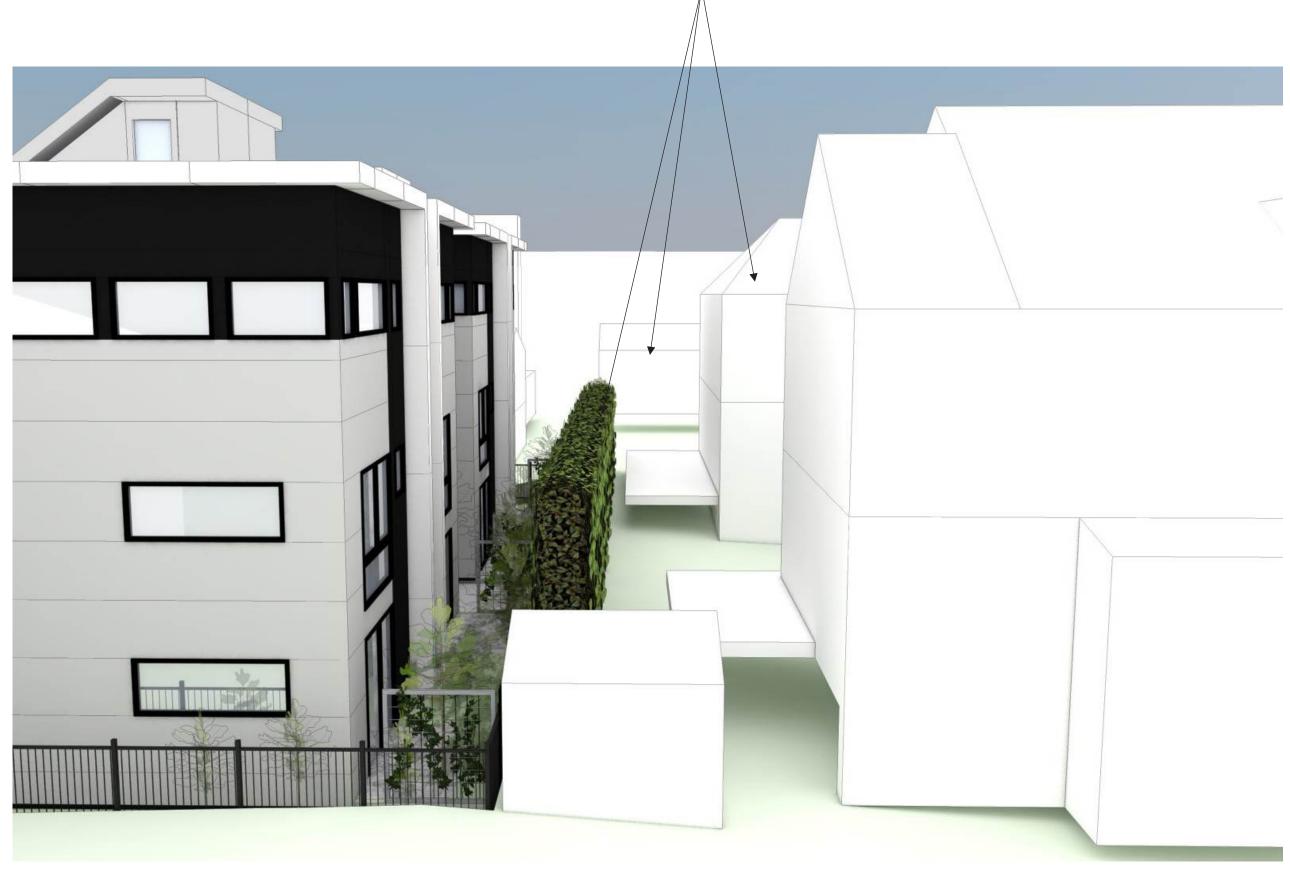

The parcel is bounded by two single family residences to the east (SF5000), an apartment building to the north (LR3) and a single family residence to the south (LR3). Directly west of this project across 10th Avenue East is an approved apartment project with 70 units and 85 parking stalls planned. 10th Avenue East is a designated arterial street with regular transit service and on-street parking.

The topography of the site is generally flat, elevated up from the sidewalk approximately 3 feet, with a retaining wall at the sidewalk. The properties to the east are raised up approximately 3 feet with a berm and brick wall at the property line. The site contains a single 14" cal. tree (Cedar).