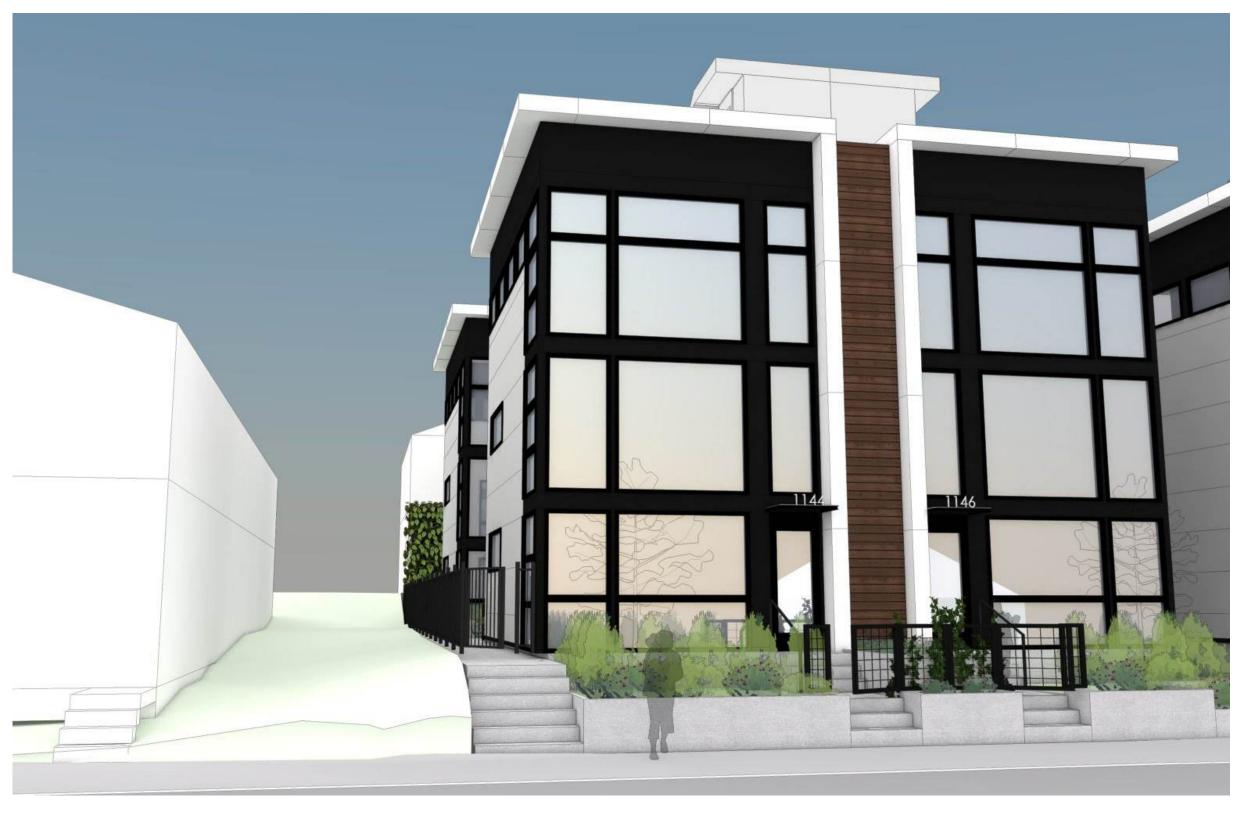

### **PROPOSAL**

The proposed project at 1144 and 1146 10th Avenue East is a set of 4 townhouse duplexes, replacing two single family residences that have been converted into rental apartments. The project would create a total of 8 units with 8 parking stalls in a shared underground garage. The goal for this project is to create an attractive modern community that complements the rich character of the neighborhood.