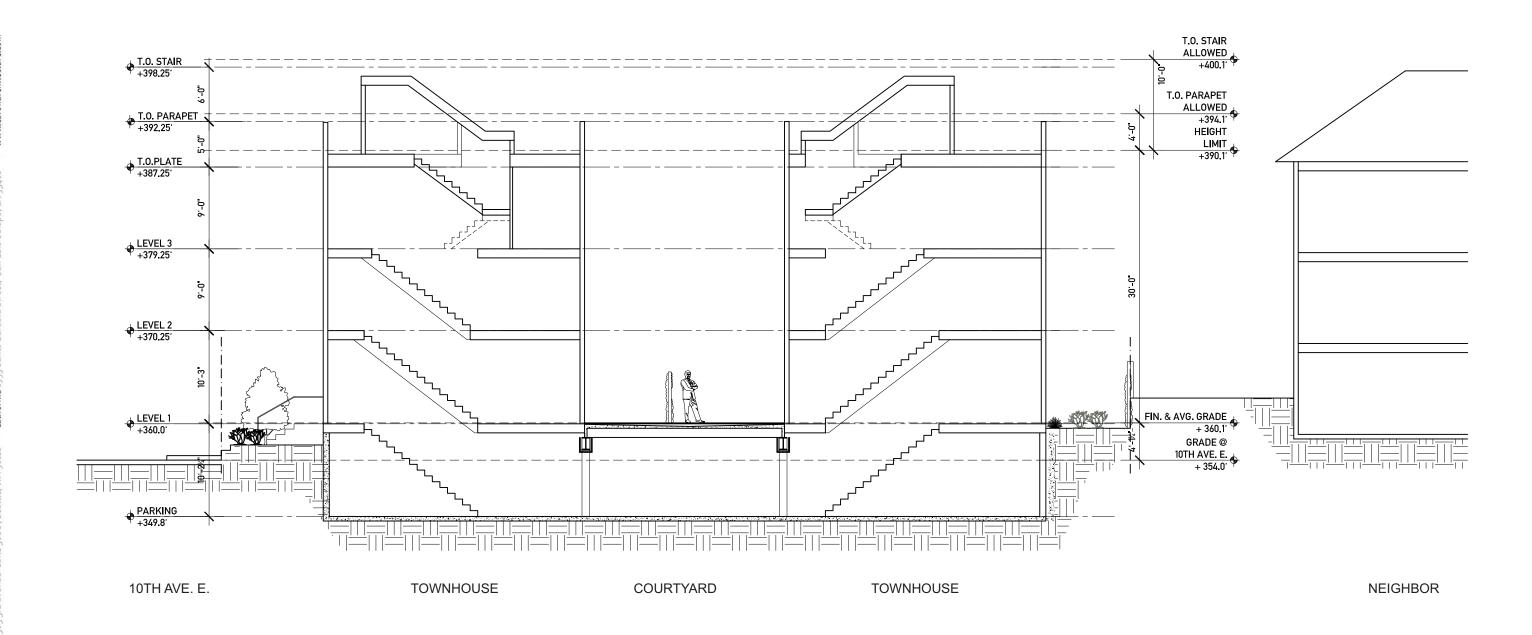

### **PROPOSAL**

The proposed project at 1144 and 1146 10th Avenue East is a set of 4 townhouse duplexes, replacing two single family residences that have been converted into rental apartments. The project would create a total of 8 units with 8 parking stalls in a shared underground garage. The goal for this project is to create an attractive modern community that complements the rich character of the neighborhood.

The topography of the site is generally flat, elevated up from the sidewalk approximately 3 feet, with a retaining wall at the sidewalk. The properties to the east are raised up approximately 3 feet with a berm and brick wall at the property line. The site contains a single 14" cal. tree (Cedar).