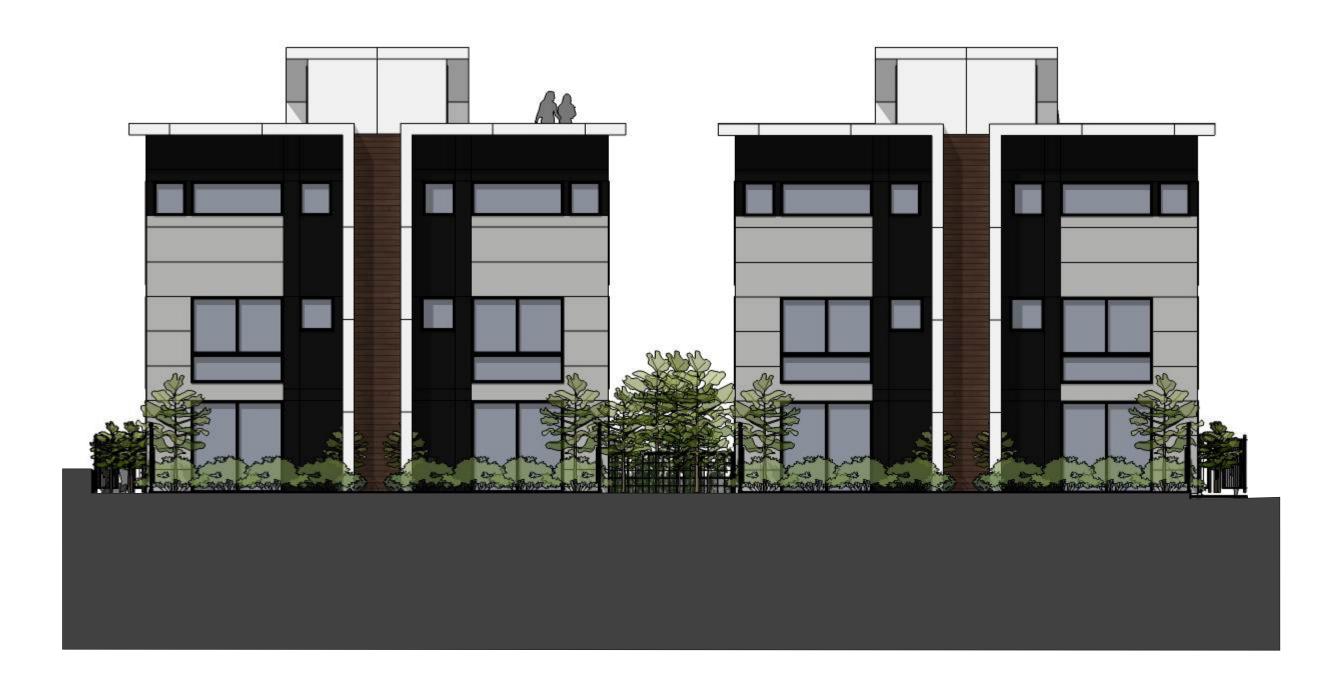

### **PROPOSAL**

The proposed project at 1144 and 1146 10th Avenue East is a set of 4 townhouse duplexes, replacing two single family residences that have been converted into rental apartments. The project would create a total of 8 units with 8 parking stalls in a shared underground garage. The goal for this project is to create an attractive modern community that complements the rich character of the neighborhood.

### ANALYSIS OF CONTEXT

The project site, located in the Capitol Hill neighborhood of Seattle, is two 5,000 SF parcels zoned for low-rise residential development (LR3), adjacent to SF5000 zoning to the east, with LR3 to the north and south.

The parcel is bounded by two single family residences to the east (SF5000), an apartment building to the north (LR3) and a single family residence to the south (LR3). Directly west of this project across 10th Avenue East is an approved apartment project with 70 units and 85 parking stalls planned. 10th Avenue East is a designated arterial street with regular transit service and on-street parking.