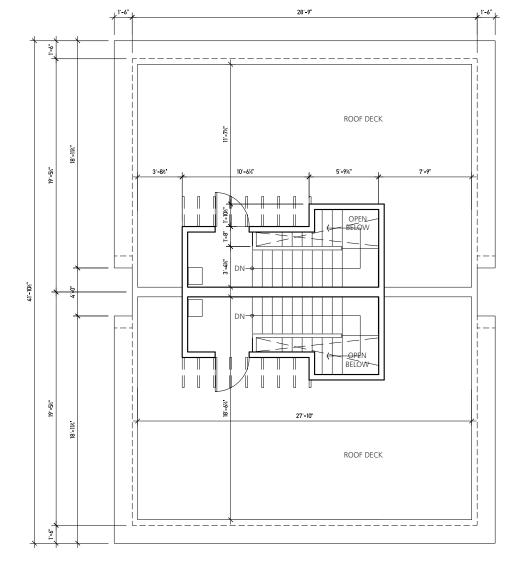

### **PROPOSAL**

The proposed project at 1144 and 1146 10th Avenue East is a set of 4 townhouse duplexes, replacing two single family residences that have been converted into rental apartments. The project would create a total of 8 units with 8 parking stalls in a shared underground garage. The goal for this project is to create an attractive modern community that complements the rich character of the neighborhood.