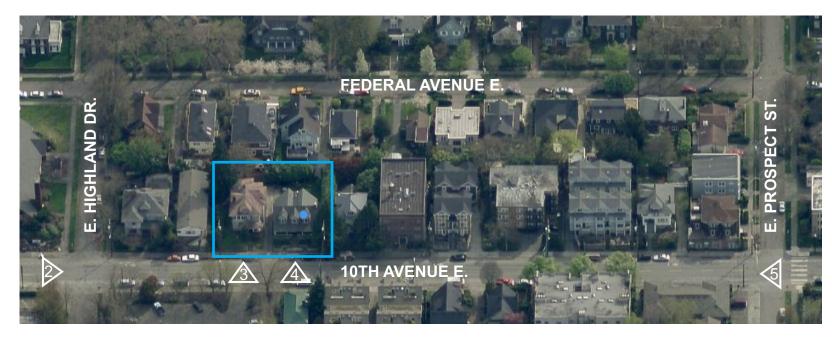

Please see the following page for a graphic contextual analysis.

**EXISTING SITE CONDITIONS** 

1 AERIAL LOOKING EAST

3 VIEW OF EXISTING STRUCTURE LOT 1

**EXISTING SITE CONDITIONS** 

4 VIEW OF EXISTING STRUCTURE LOT 2

2 VIEW FROM 10TH AVE. E. LOOKING SOUTH

5 VIEW FROM 10TH AVE. E. LOOKING NORTH

2 STREET PANORAMA - 10TH AVE. E. LOOKING WEST

**EXISTING SITE CONDITIONS** 

1 KEY PLAN

2 10TH AVE. E. LOOKING NORTHWEST

3 10TH AVE. E. LOOKING EAST

4 10TH AVE. E. LOOKING SOUTHWEST

EXISTING SITE CONDITIONS NEIGHBORHOOD CHARACTERISTIC

5 10TH AVE. E. LOOKING SOUTHEAST

6 10TH AVE. E. LOOKING EAST

SITE PLAN