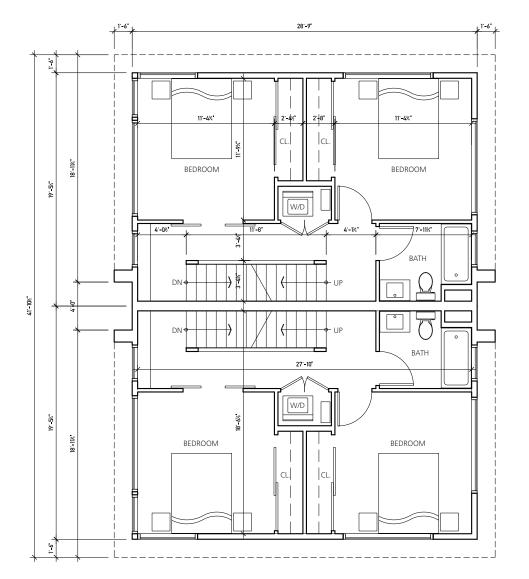

### **PROPOSAL**

The proposed project at 1144 and 1146 10th Avenue East is a set of 4 townhouse duplexes, replacing two single family residences that have been converted into rental apartments. The project would create a total of 8 units with 8 parking stalls in a shared underground garage. The goal for this project is to create an attractive modern community that complements the rich character of the neighborhood.