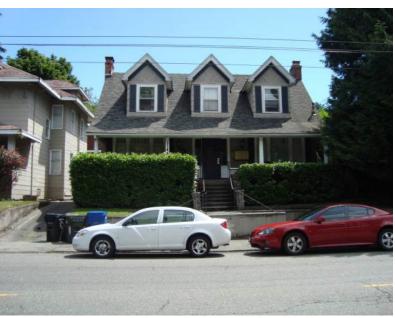

Please see the following page for a graphic contextual analysis.

**EXISTING SITE CONDITIONS** 

1 AERIAL LOOKING EAST

3 VIEW OF EXISTING STRUCTURE LOT 1

**EXISTING SITE CONDITIONS** 

4 VIEW OF EXISTING STRUCTURE LOT 2

2 VIEW FROM 10TH AVE. E. LOOKING SOUTH

5 VIEW FROM 10TH AVE. E. LOOKING NORTH

2 STREET PANORAMA - 10TH AVE. E. LOOKING WEST

**EXISTING SITE CONDITIONS** 

1 KEY PLAN

2 10TH AVE. E. LOOKING NORTHWEST

3 10TH AVE. E. LOOKING EAST