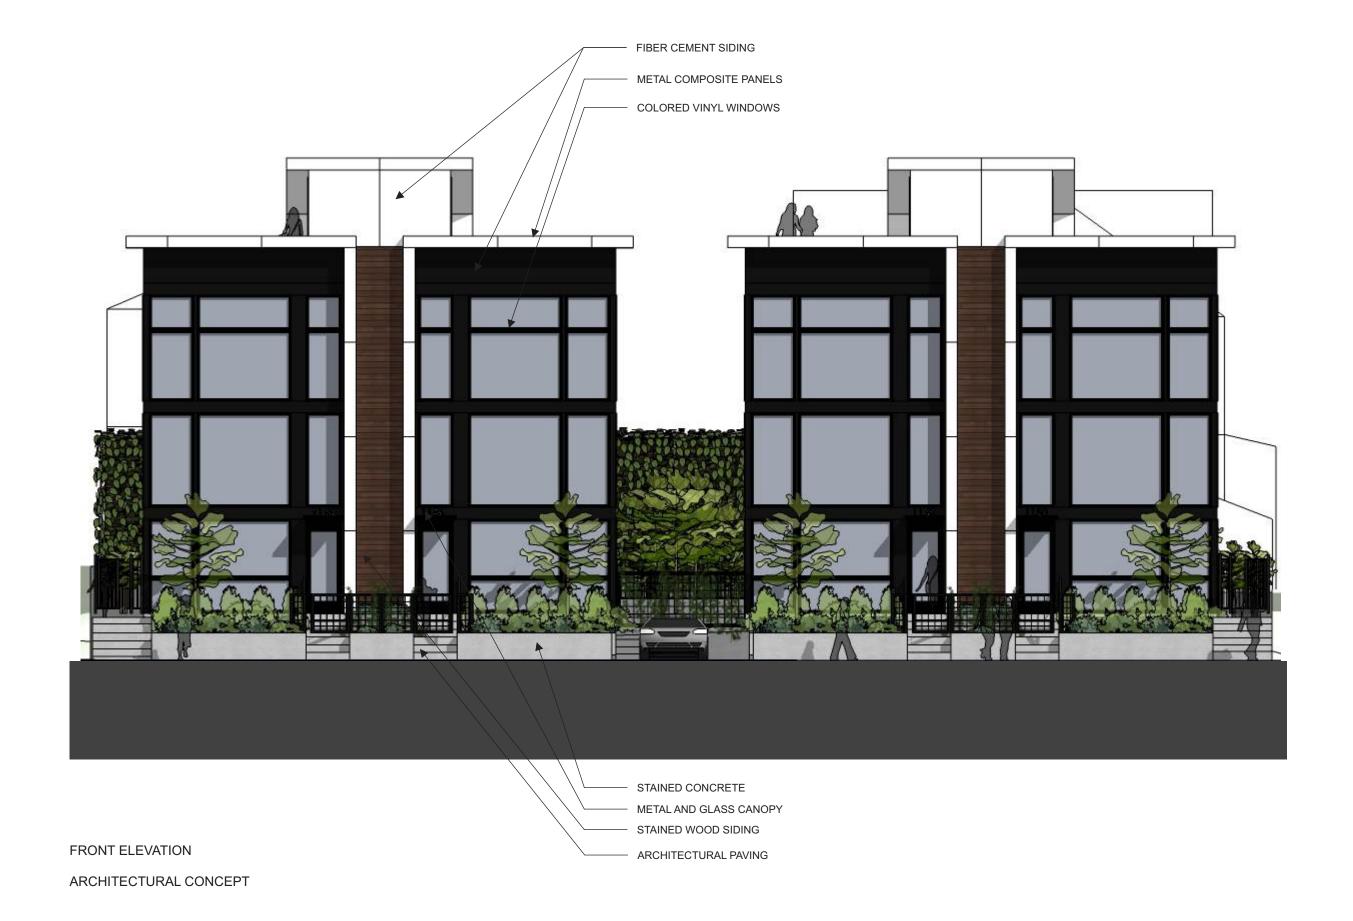

### **PROPOSAL**

The proposed project at 1144 and 1146 10th Avenue East is a set of 4 townhouse duplexes, replacing two single family residences that have been converted into rental apartments. The project would create a total of 8 units with 8 parking stalls in a shared underground garage. The goal for this project is to create an attractive modern community that complements the rich character of the neighborhood.