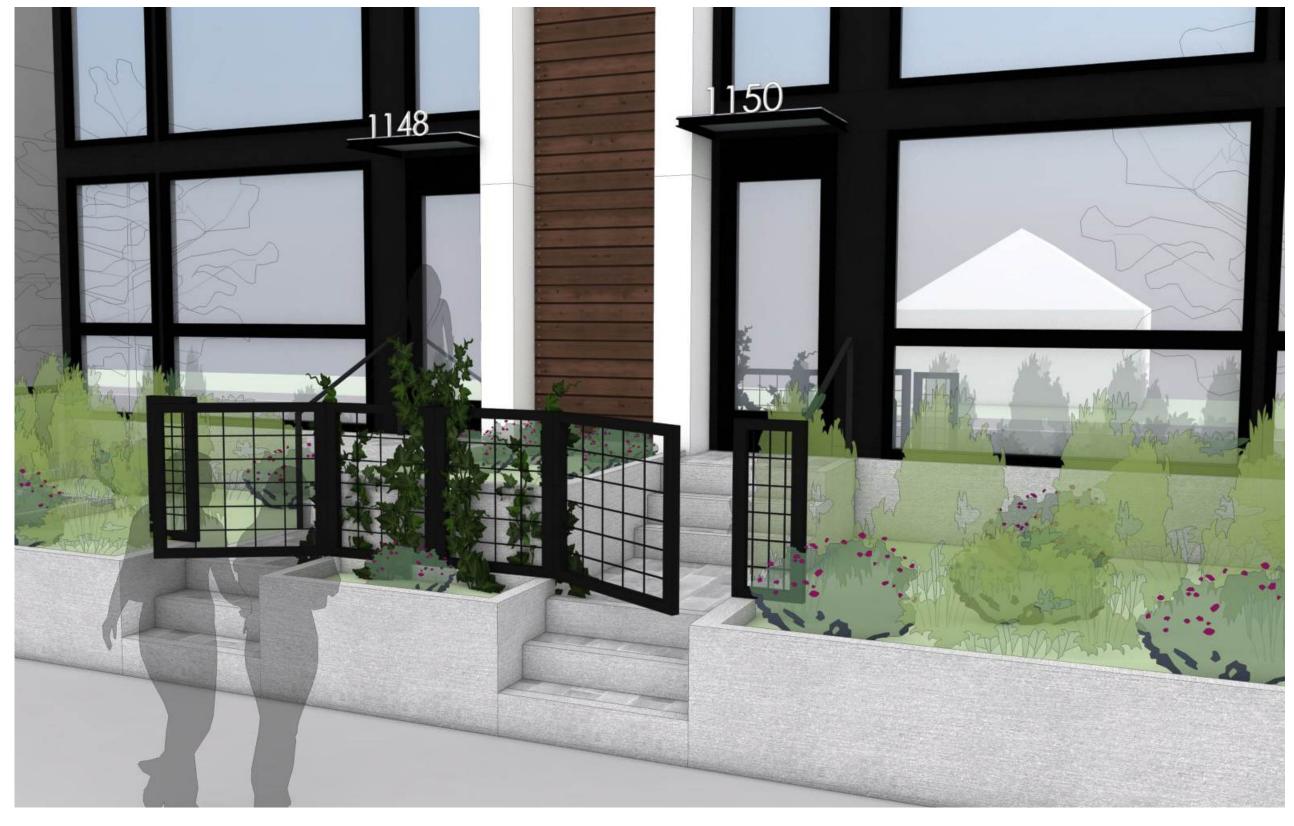

feature of this project. A green factor goal of 0.6 has been established and is being met with 25 trees and numerous shrubs and ground covers. Landscaping will also be incorporated into the rooftop amenity deck design. Please see the landscaping plan in this packet for detailed information.



**DESIGN GUIDELINES** 

STREET ELEVATION

ARCHITECTURAL CONCEPT

10TH AVENUE E.



PLAN - GARAGE

ARCHITECTURAL CONCEPT



PLAN - GROUND FLOOR

ARCHITECTURAL CONCEPT





ENLARGED PLAN - FLOOR 1

ARCHITECTURAL CONCEPT

ENLARGED PLAN - FLOOR 2





ENLARGED PLAN - FLOOR 3

ARCHITECTURAL CONCEPT

ENLARGED PLAN - ROOF



**BUILDING SECTION** 

ARCHITECTURAL CONCEPT









SIDE ELEVATION

ARCHITECTURAL CONCEPT



REAR ELEVATION

ARCHITECTURAL CONCEPT



ARCHITECTURAL CONCEPT



ARCHITECTURAL CONCEPT



ARCHITECTURAL CONCEPT



ARCHITECTURAL CONCEPT



ARCHITECTURAL CONCEPT

A-5, A-7, B-1, C-1, E-1, E-2, Respecting adjacent sites; Using landscaping to enhance project



ARCHITECTURAL CONCEPT



ARCHITECTURAL CONCEPT



ARCHITECTURAL CONCEPT

### ADJUSTMENTS AND DEPARTURES

There are no requested adjustments or departures from code requirements or design guidelines.

### **PROJECT SUMMARY**

Lot Size - 10,000 SF

Zoning: Lowrise Residential (LR3)

FAR - 1.3 (Meeting standards of 23.45.510.C)

Allowable FAR - 13,000 SF

Single Townhome:

Floor 1: 517 SF

Floor 2: 517 SF Floor 3: 517 SF

Roof: 61 SF

Total: 1,612 SF FAR Each

Project Total FAR:

Basement: 84 SF

8 Townhouses @ 1,612 SF EA Total: 12,980 SF FAR Proposed

| SMC TITLE