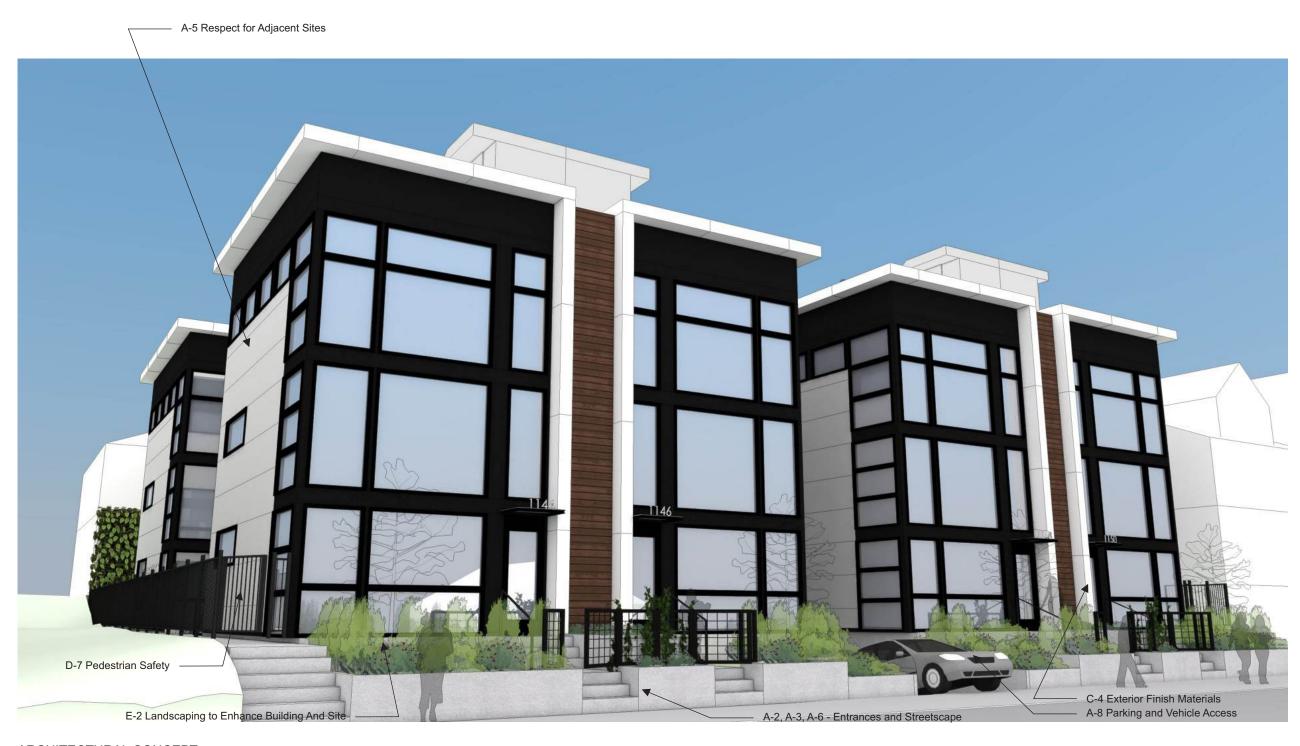

### **PROPOSAL**

The proposed project at 1144 and 1146 10th Avenue East is a set of 4 townhouse duplexes, replacing two single family residences that have been converted into rental apartments. The project would create a total of 8 units with 8 parking stalls in a shared underground garage. The goal for this project is to create an attractive modern community that complements the rich character of the neighborhood.

### ANALYSIS OF CONTEXT

The project site, located in the Capitol Hill neighborhood of Seattle, is two 5,000 SF parcels zoned for low-rise residential development (LR3), adjacent to SF5000 zoning to the east, with LR3 to the north and south.

The parcel is bounded by two single family residences to the east (SF5000), an apartment building to the north (LR3) and a single family residence to the south (LR3). Directly west of this project across 10th Avenue East is an approved apartment project with 70 units and 85 parking stalls planned. 10th Avenue East is a designated arterial street with regular transit service and on-street parking.