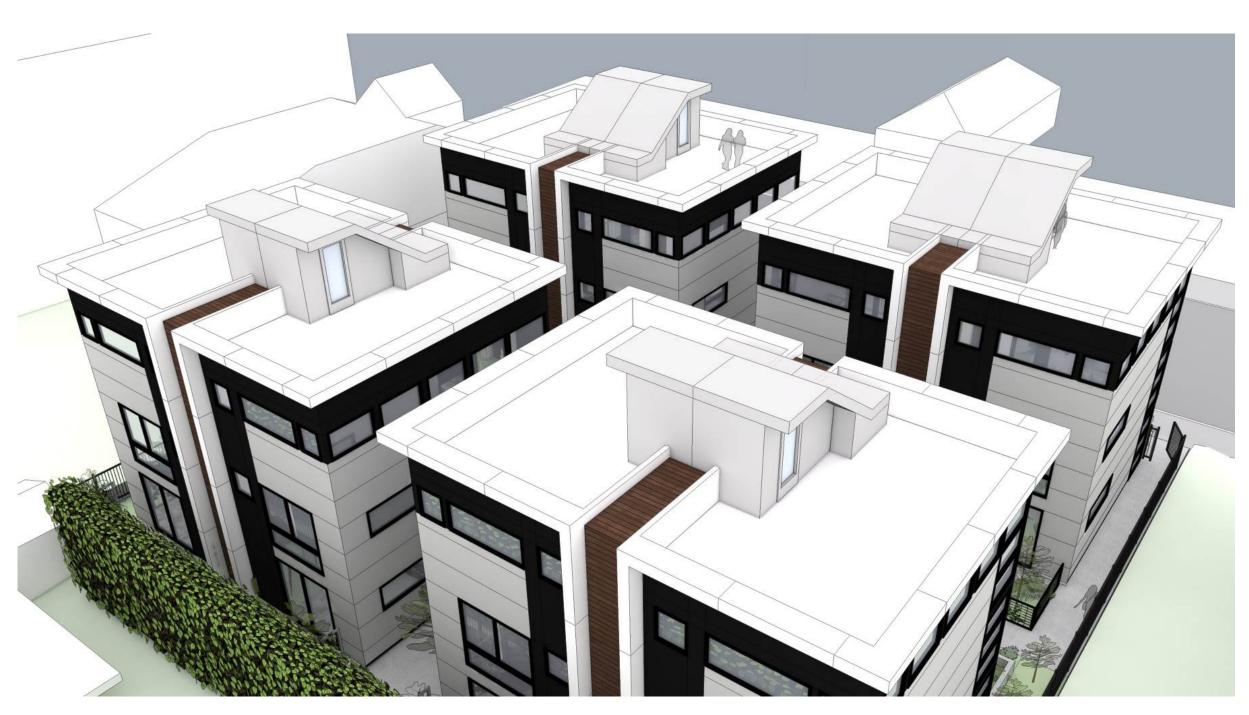

### **PROPOSAL**

The proposed project at 1144 and 1146 10th Avenue East is a set of 4 townhouse duplexes, replacing two single family residences that have been converted into rental apartments. The project would create a total of 8 units with 8 parking stalls in a shared underground garage. The goal for this project is to create an attractive modern community that complements the rich character of the neighborhood.