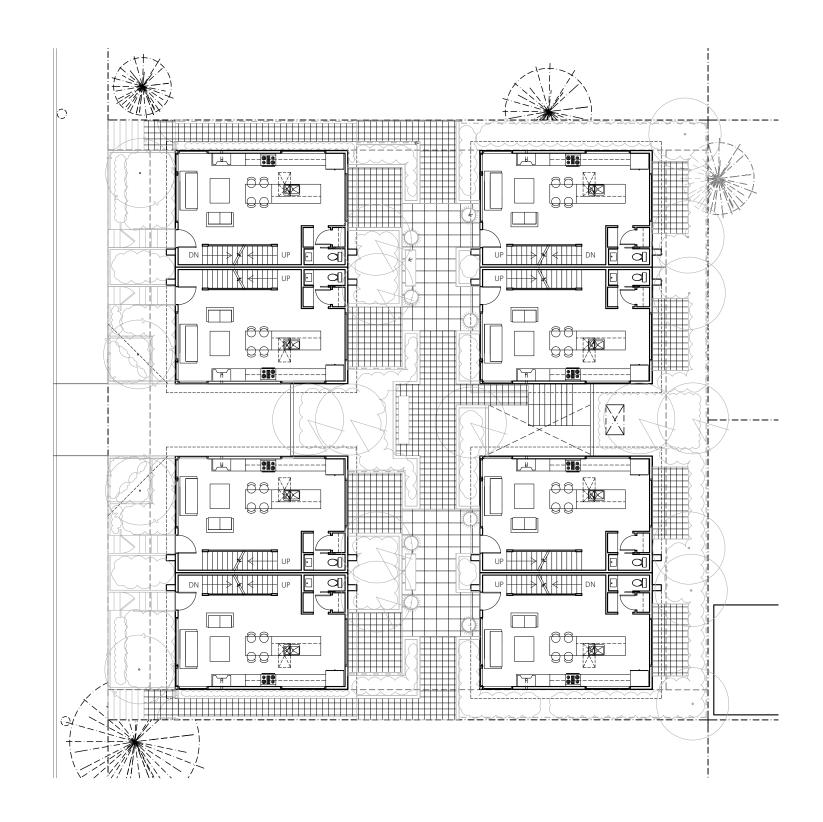

### **PROPOSAL**

The proposed project at 1144 and 1146 10th Avenue East is a set of 4 townhouse duplexes, replacing two single family residences that have been converted into rental apartments. The project would create a total of 8 units with 8 parking stalls in a shared underground garage. The goal for this project is to create an attractive modern community that complements the rich character of the neighborhood.

4 10TH AVE. E. LOOKING SOUTHWEST

EXISTING SITE CONDITIONS NEIGHBORHOOD CHARACTERISTIC

5 10TH AVE. E. LOOKING SOUTHEAST

6 10TH AVE. E. LOOKING EAST

SITE PLAN