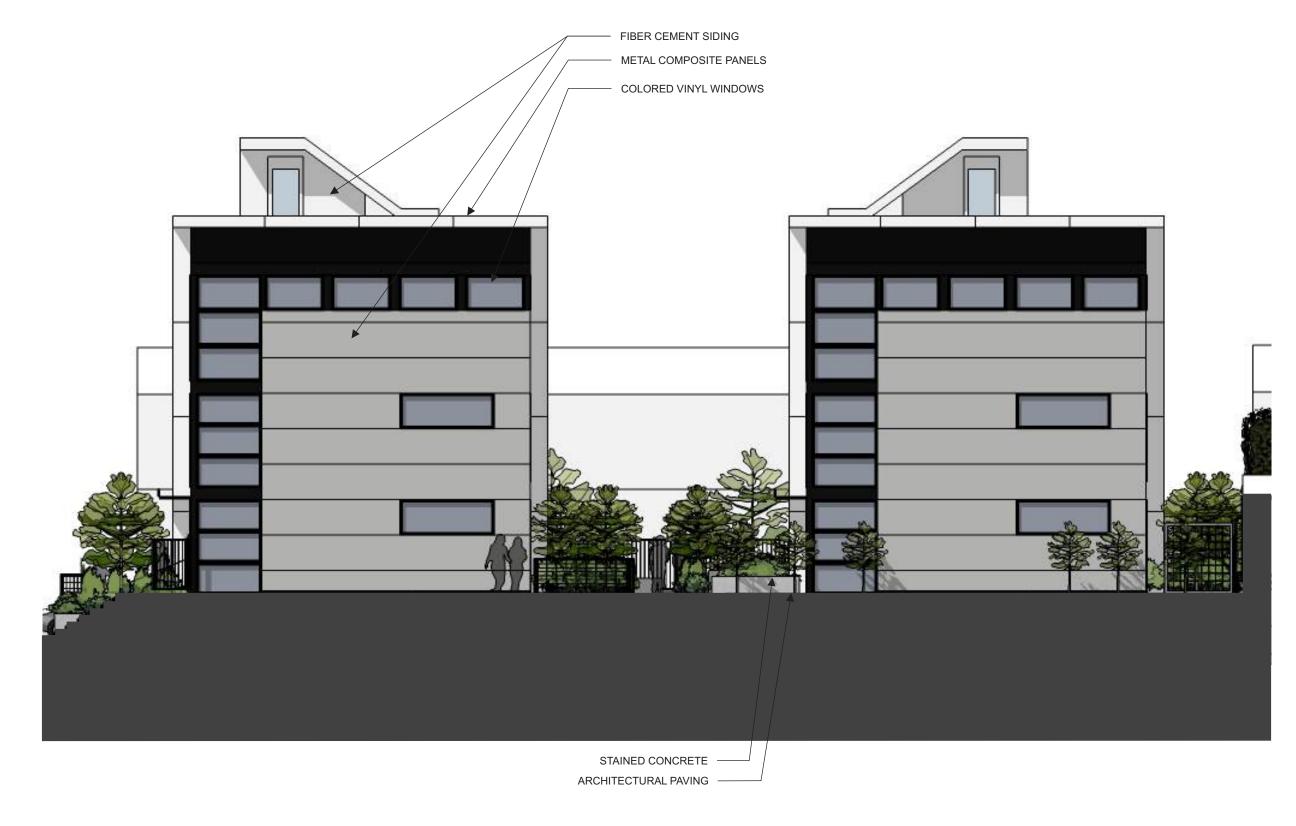

### **PROPOSAL**

The proposed project at 1144 and 1146 10th Avenue East is a set of 4 townhouse duplexes, replacing two single family residences that have been converted into rental apartments. The project would create a total of 8 units with 8 parking stalls in a shared underground garage. The goal for this project is to create an attractive modern community that complements the rich character of the neighborhood.