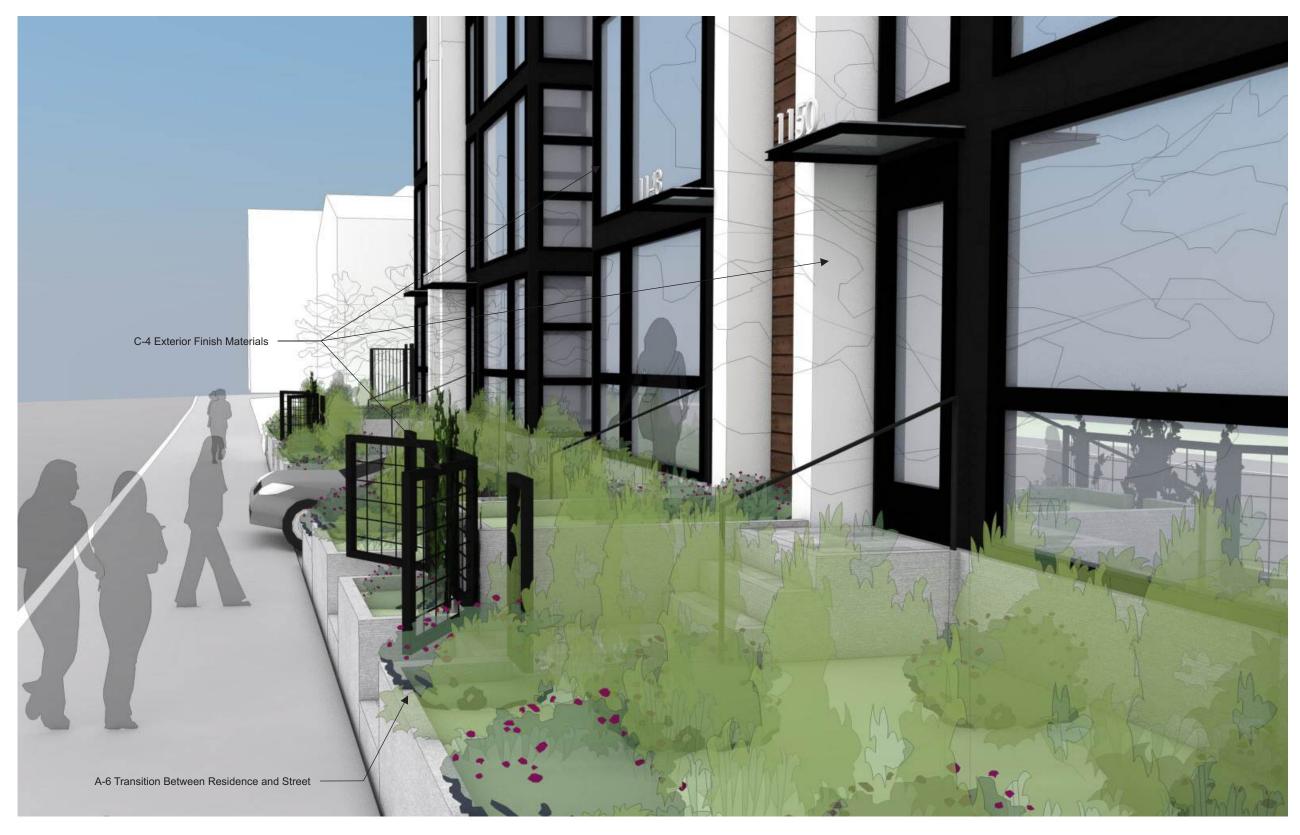

ndscaping will be a major feature of this project. A green factor goal of 0.6 has been established and is being met with 25 trees and numerous shrubs and ground covers. Landscaping will also be incorporated into the rooftop amenity deck design. Please see the landscaping plan in this packet for detailed information.



**DESIGN GUIDELINES** 

STREET ELEVATION

ARCHITECTURAL CONCEPT

10TH AVENUE E.



PLAN - GARAGE

ARCHITECTURAL CONCEPT



PLAN - GROUND FLOOR

ARCHITECTURAL CONCEPT





ENLARGED PLAN - FLOOR 1

ARCHITECTURAL CONCEPT

ENLARGED PLAN - FLOOR 2





ENLARGED PLAN - FLOOR 3

ARCHITECTURAL CONCEPT

ENLARGED PLAN - ROOF



**BUILDING SECTION** 

ARCHITECTURAL CONCEPT









SIDE ELEVATION

ARCHITECTURAL CONCEPT



REAR ELEVATION

ARCHITECTURAL CONCEPT



ARCHITECTURAL CONCEPT



ARCHITECTURAL CONCEPT



ARCHITECTURAL CONCEPT



ARCHITECTURAL CONCEPT



ARCHITECTURAL CONCEPT

A-5, A-7, B-1, C-1, E-1, E-2, Respecting adjacent sites; Using landscaping to enhance project



ARCHITECTURAL CONCEPT



ARCHITECTURAL CONCEPT



ARCHITECTURAL CONCEPT

### ADJUSTMENTS AND DEPARTURES

There are no requested adjustments or departures from code requirements or design guidelines.

### **PROJECT SUMMARY**

Lot Size - 10,000 SF

Zoning: Lowrise Residential (LR3)

FAR - 1.3 (Meeting standards of 23.45.510.C)

Allowable FAR - 13,000 SF

Single Townhome:

Floor 1: 517 SF

Floor 2: 517 SF Floor 3: 517 SF

Roof: 61 SF

Total: 1,612 SF FAR Each

Project Total FAR:

Basement: 84 SF

8 Townhouses @ 1,612 SF EA Total: 12,980 SF FAR Proposed

| SMC TITLE