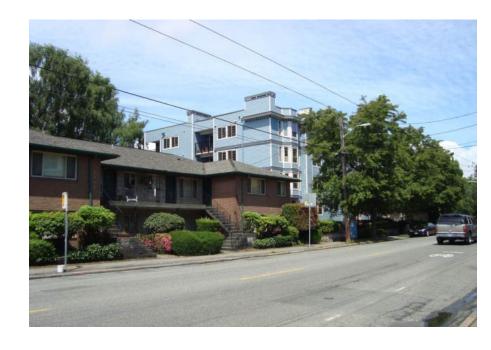

The parcel is bounded by two single family residences to the east (SF5000), an apartment building to the north (LR3) and a single family residence to the south (LR3). Directly west of this project across 10th Avenue East is an approved apartment project with 70 units and 85 parking stalls planned. 10th Avenue East is a designated arterial street with regular transit service and on-street parking.

4 10TH AVE. E. LOOKING SOUTHWEST

EXISTING SITE CONDITIONS NEIGHBORHOOD CHARACTERISTIC

5 10TH AVE. E. LOOKING SOUTHEAST

6 10TH AVE. E. LOOKING EAST

SITE PLAN