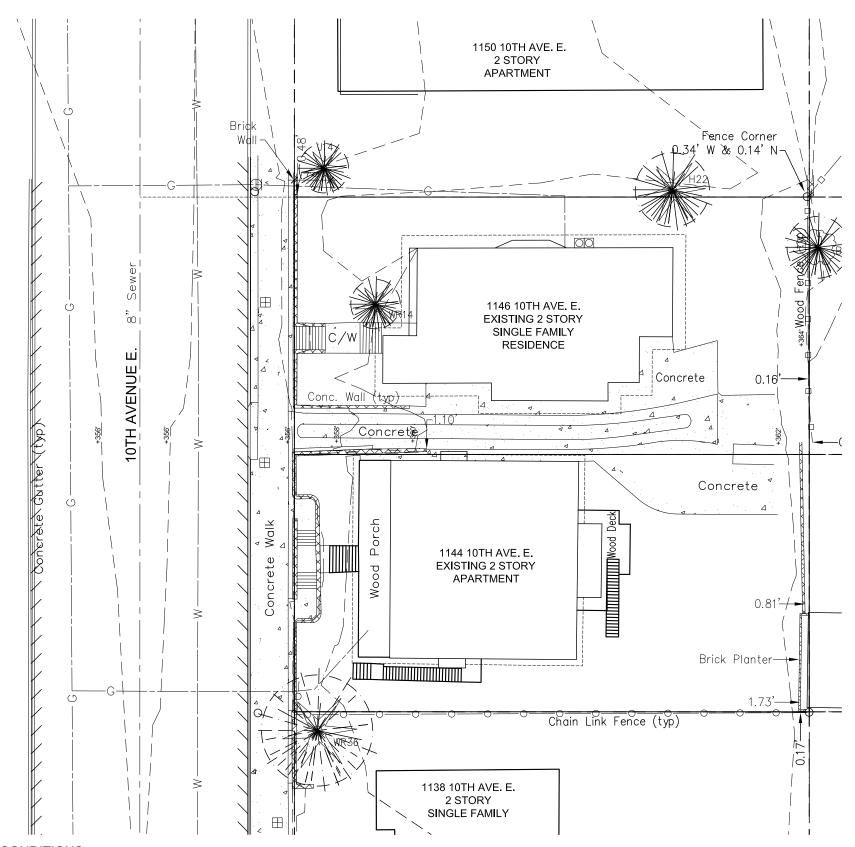

DPD Project #3013454, #631902

King County Assessor Parcel Numbers: 676270-0430 and 676270-0435 Legal Description: Lots 3 and 4, Block D, Phinney's Addition to the City of Seattle

The topography of the site is generally flat, elevated up from the sidewalk approximately 3 feet, with a retaining wall at the sidewalk. The properties to the east are raised up approximately 3 feet with a berm and brick wall at the property line. The site contains a single 14" cal. tree (Cedar).