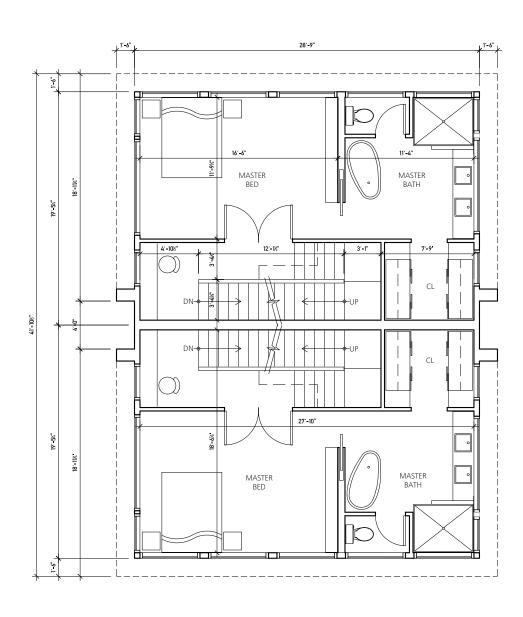

### **PROPOSAL**

The proposed project at 1144 and 1146 10th Avenue East is a set of 4 townhouse duplexes, replacing two single family residences that have been converted into rental apartments. The project would create a total of 8 units with 8 parking stalls in a shared underground garage. The goal for this project is to create an attractive modern community that complements the rich character of the neighborhood.