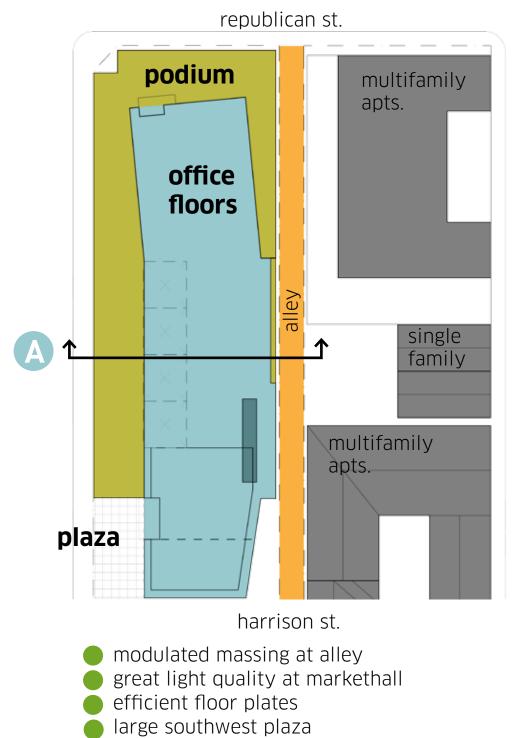

| 8  |
| Northwest View       | 11 |
| Northeast View       | 13 |
| Southeast View       | 14 |
| Materials            | 16 |



#### Materials

aerial of SLU





### purpose of revisit to recommendation

Lifestyle Support



Material / Skin Revisions

- to strengthen the primary project vision around the pedestrian experience.
- to clarify the architectural parti







Design for Humans



#### south entry indoor/outdoor experience

• ample circulation width at stoops

• porous retail

warmth

- improved circulation at Fairview &
- Alley

### market precedents

MELROSE .

har fred month & PCALF & KID

400

FAIR

VIEW

### Melrose Market, Capitol Hill Seattle

#### Chelsea Market, Manhattan NYC





**Republican St.** 



ecap: project massing

#### plan diagram

section diagram





400

FAIR

VIEW











### southwest view: main entry



**BEFORE** 

400

FAIR

VIEW

#### Challenge: Tower Complexity

Response: Clarify parti and emphasize pedestrian experience. Building doesn't need a hat.

#### Challenge: West Facade Glare (DRB Comment)

Response: Continue material expression and detail to west facade "Quiets" the tower and drives interest to pedestrian experience. (50% glass reduction.)

#### Challenge: Podium Strength

Response: Continue podium around entire base. Richer tone and texture provides a human scale. Also provides weather protection at entries.



#### SKANSKA Design Recommendation Meeting #2: 05.08.2013



#### **CURRENT**

Extended million detail





southwest view: main entry









### northwest view



#### Challenge: West Facade Glare (D