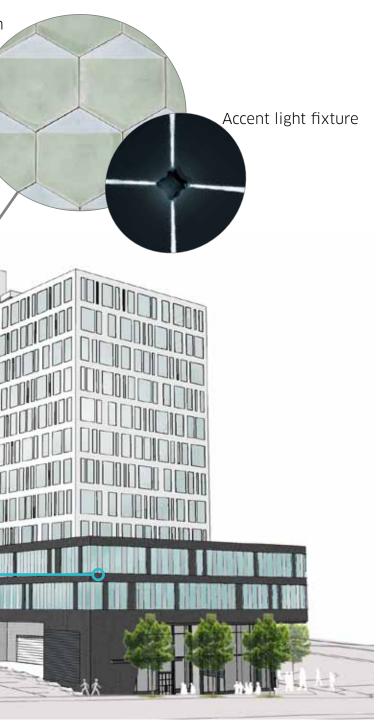

#### Accent tile pattern

#### Challenge: Dark East Facade

Response: Lighten facade to strengthen parti and create greater ambient light to east.

#### Challenge: Podium Clarity

Response: Continue podium around entire base. Richer tone and texture provides a human scale. Also provides weather protection at entries.