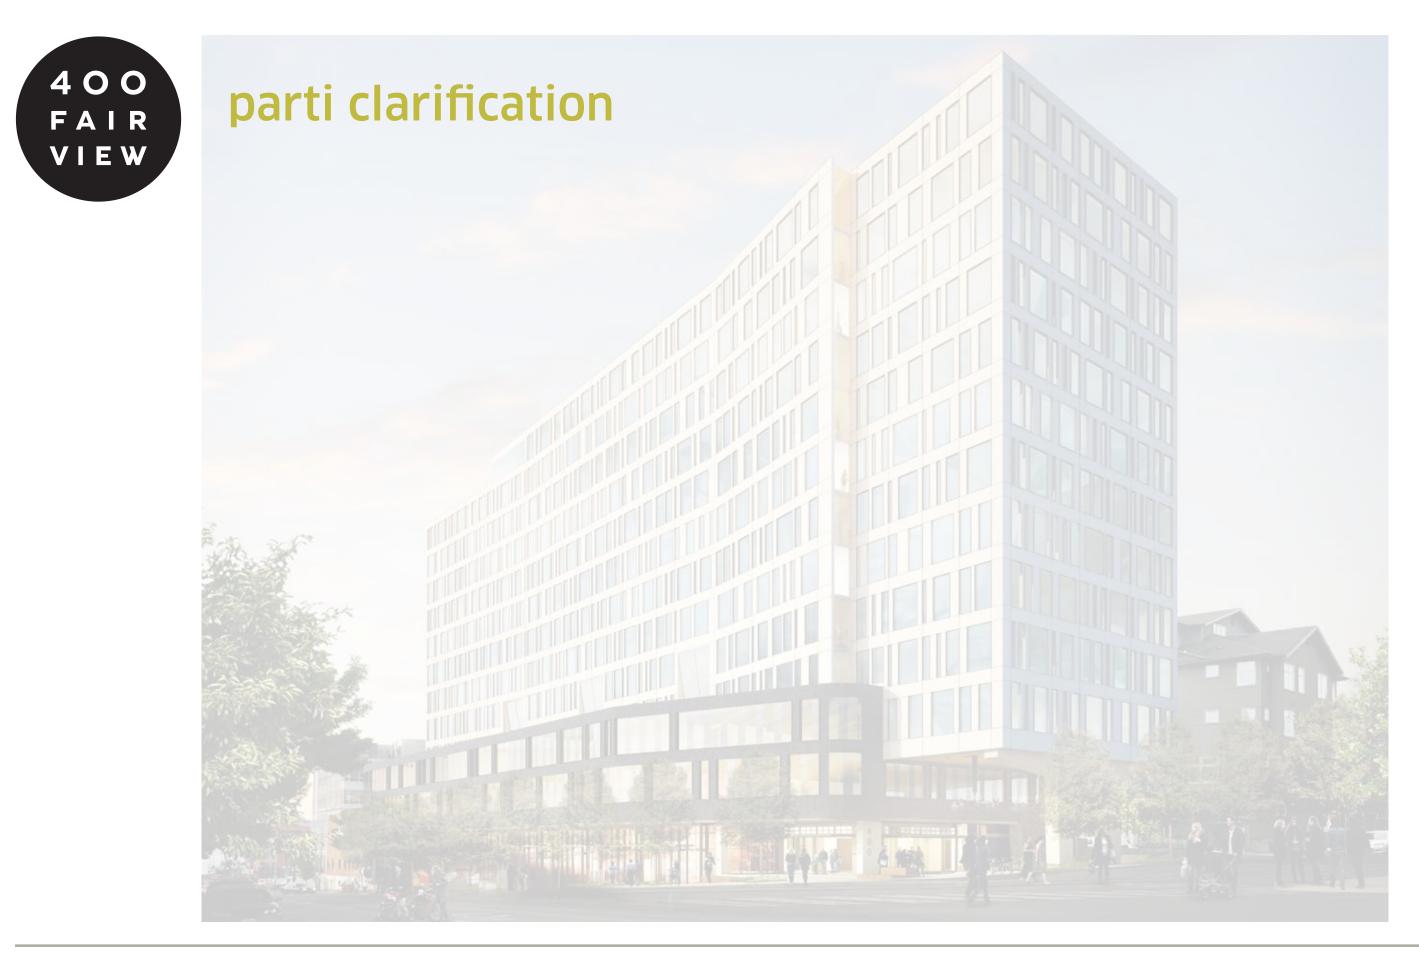

### purpose of revisit to recommendation

Lifestyle Support

Material / Skin Revisions

- to strengthen the primary project vision around the pedestrian experience.
- to clarify the architectural parti

Design for Humans

#### Challenge: Tower Complexity

Response: Clarify parti and emphasize pedestrian experience. Building doesn't need a hat.

#### Challenge: West Facade Glare (DRB Comment)

Response: Continue material expression and detail to west facade "Quiets" the tower and drives interest to pedestrian experience. (50% glass reduction.)

#### Challenge: Podium Strength

Response: Continue podium around entire base. Richer tone and texture provides a human scale. Also provides weather protection at entries.