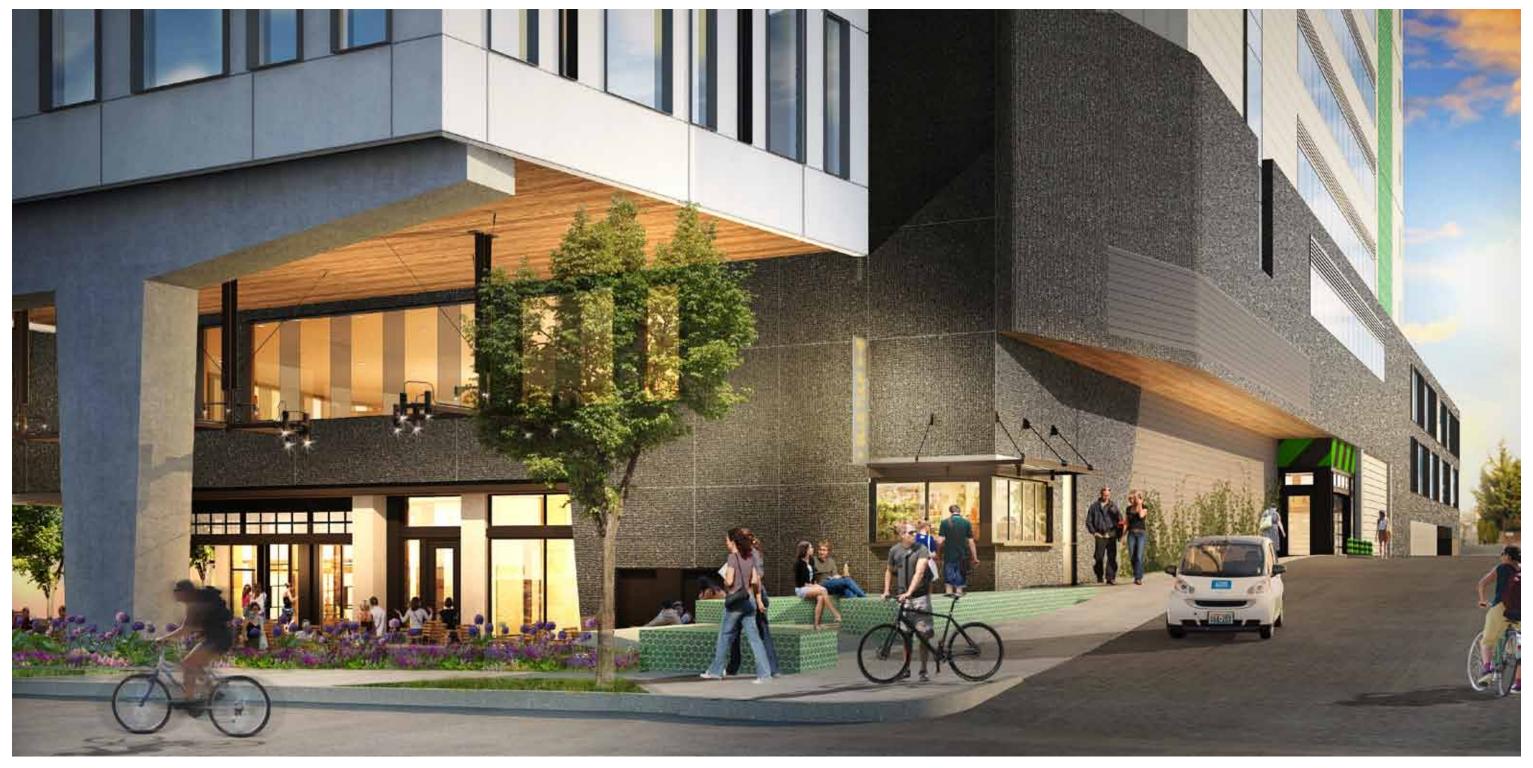

### northeast view

#### Challenge: Dark East Facade

Response: Lighten facade to strengthen parti and create greater ambient light to east.

#### Challenge: Podium Clarity

Response: Continue podium around entire base. Richer tone and texture provides a human scale. Also provides weather protection at entries.