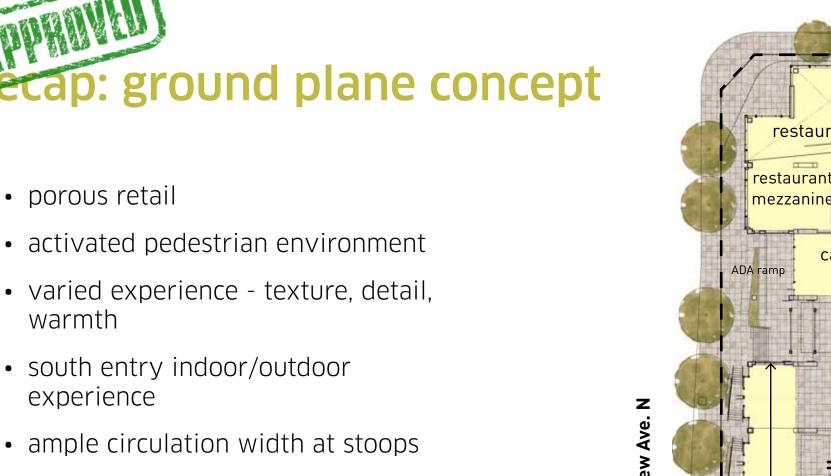

#### south entry indoor/outdoor experience

• ample circulation width at stoops

• porous retail

warmth

- improved circulation at Fairview &
- Alley