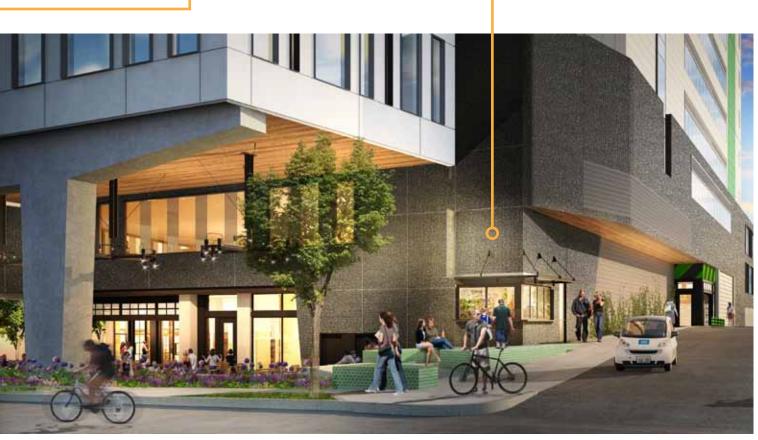

#### CURRENT

#### Challenge: Dark East Facade

Response: Lighten facade to strengthen parti and create greater ambient light to east.

#### Challenge: Podium Clarity

Response: Continue podium around entire base. Richer tone and texture provides a human scale. Also provides weather protection at entries.