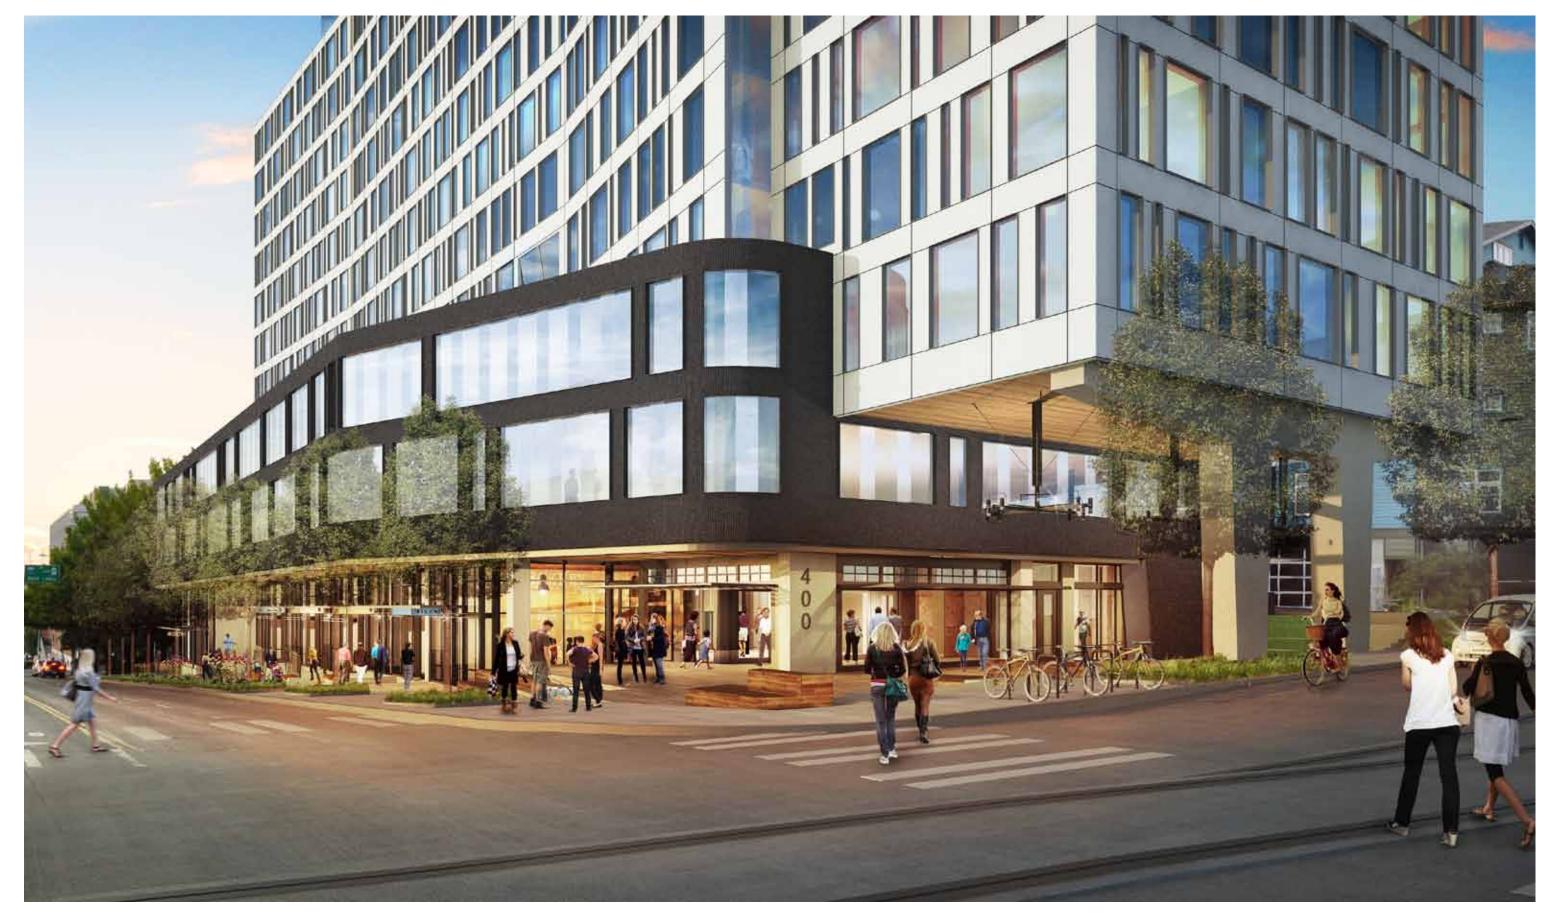

#### south entry indoor/outdoor experience

• ample circulation width at stoops

• porous retail

warmth

- improved circulation at Fairview &
- Alley

#### Challenge: Podium Strength

Response: Continue podium around entire base. Richer tone and texture provides a human scale. Also provides weather protection at entries.

### southeast view

Challenge: Southeast Corner Integration (DRB Comment)

Response: Incorporate corner into new podium. Wrap retail window at corner and provide weather protection.

**BEFORE** 

400

FAIR

VIEW

#### CURRENT