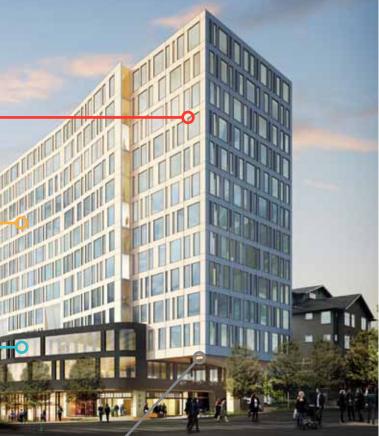

#### Challenge: Tower Complexity

Response: Clarify parti and emphasize pedestrian experience. Building doesn't need a hat.

#### Challenge: West Facade Glare (DRB Comment)

Response: Continue material expression and detail to west facade "Quiets" the tower and drives interest to pedestrian experience. (50% glass reduction.)

#### Challenge: Podium Strength

Response: Continue podium around entire base. Richer tone and texture provides a human scale. Also provides weather protection at entries.