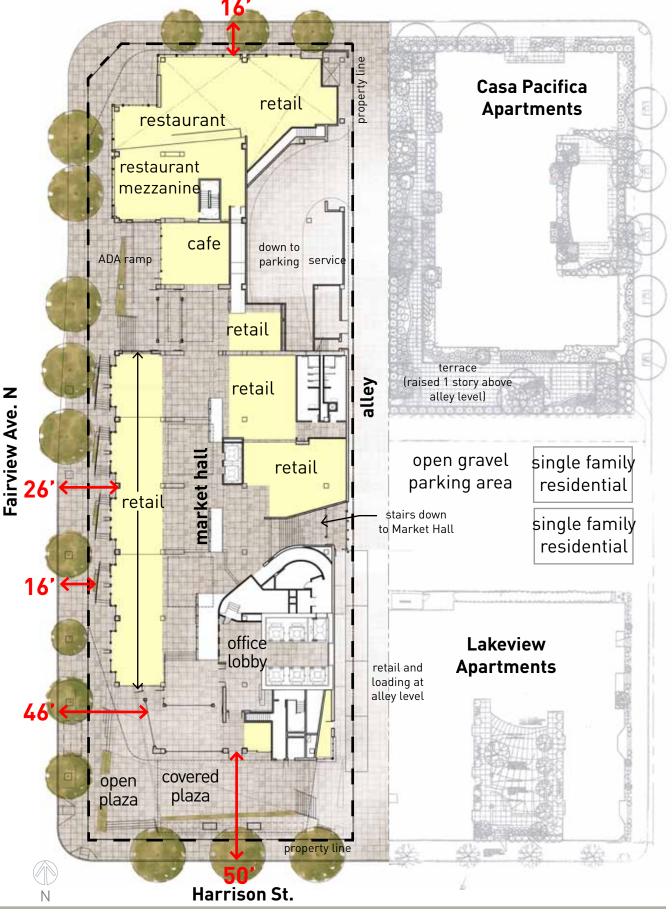

#### south entry indoor/outdoor experience

• ample circulation width at stoops

• porous retail

warmth

- improved circulation at Fairview &
- Alley

#### Chelsea Market, Manhattan NYC

**Republican St.** 

ecap: project massing