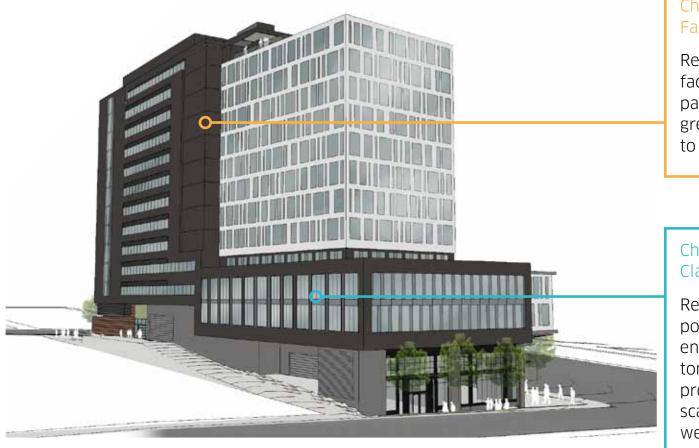

#### Challenge: Tower Complexity

Response: Clarify parti and emphasize pedestrian experience. Building doesn't need a hat.

#### Challenge: West Facade Glare (DRB Comment)

Response: Continue material expression and detail to west facade "Quiets" the tower and drives interest to pedestrian experience. (50% glass reduction.)

#### Challenge: Podium Strength

Response: Continue podium around entire base. Richer tone and texture provides a human scale. Also provides weather protection at entries.