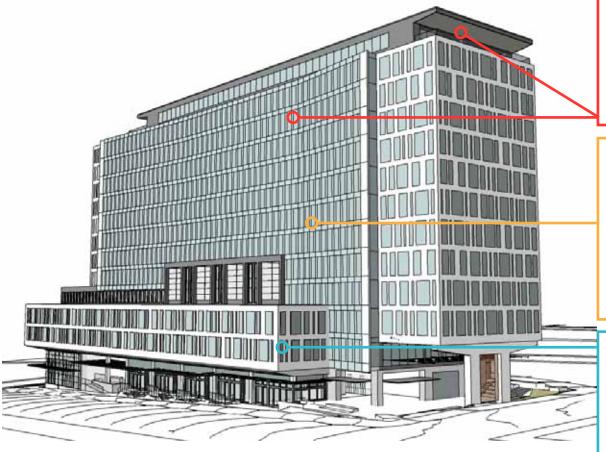

#### Challenge: Tower Complexity

Response: Clarify parti and emphasize pedestrian experience. Building doesn't need a hat.

#### Challenge: West Facade Glare (DRB Comment)

Response: Continue material expression and detail to west facade "Quiets" the tower and drives interest to pedestrian experience. (50% glass reduction.)

#### Challenge: Podium Strength

Response: Continue podium around entire base. Richer tone and texture provides a human scale. Also provides weather protection at entries.