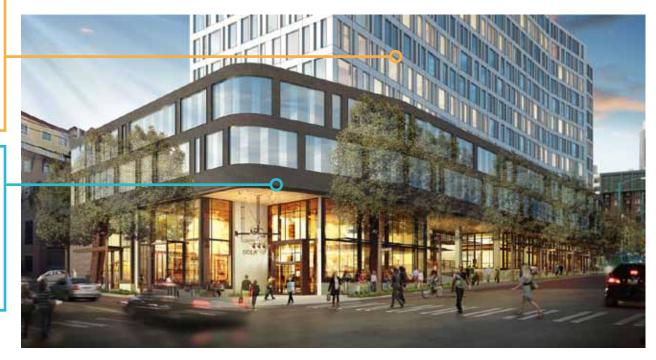

#### Challenge: Tower Complexity

Response: Clarify parti and emphasize pedestrian experience. Building doesn't need a hat.

#### Challenge: West Facade Glare (DRB Comment)

Response: Continue material expression and detail to west facade "Quiets" the tower and drives interest to pedestrian experience. (50% glass reduction.)

#### Challenge: Podium Strength

Response: Continue podium around entire base. Richer tone and texture provides a human scale. Also provides weather protection at entries.