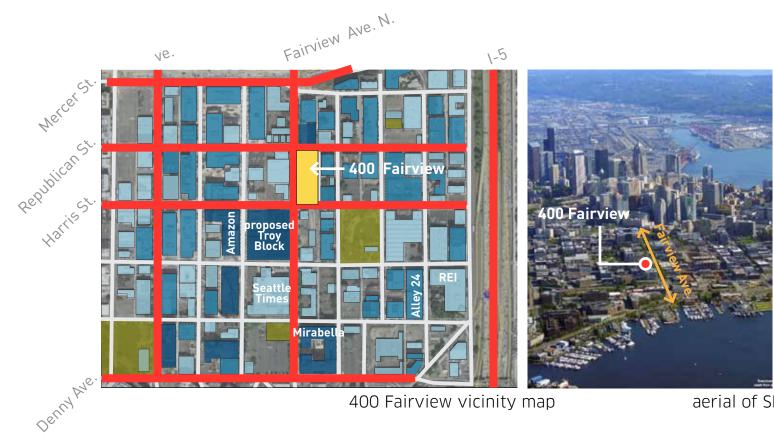

#### project information

Property Address: 400 Fairview Ave. N Seattle, WA DPD Project#: 3013102

Owner: Skanska USA Commercial Development Inc. Owner / Applicant: Murphy McCullough

> Architect: SkB Architects 2333 3rd Ave. Seattle, WA 98121 Architect Contact: Brian Collins-Friedrichs 206.903.0575 bcollins@skbarchitects.com

7.0 FAR

Office: Approximately 311,000 SF / 13 Floors Retail: Approximately 23,000 SF 468 Parking Spaces : 5 floors below grade (1.4 per 1000 SF to be persued by special exception) 160' height max