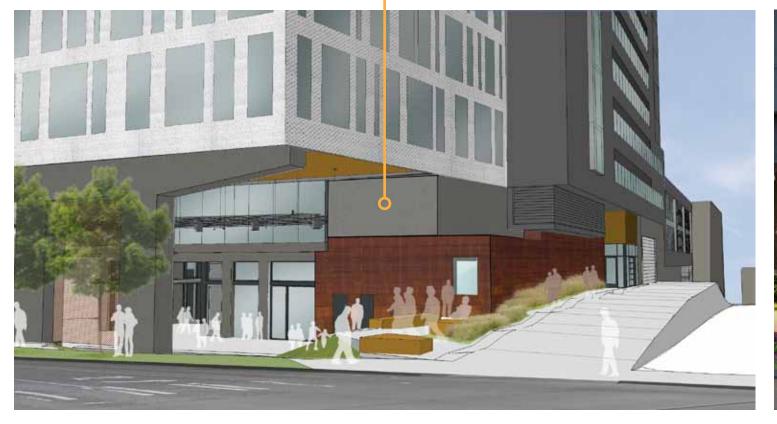

#### BEFORE

#### Challenge: Dark East Facade

Response: Lighten facade to strengthen parti and create greater ambient light to east.

#### Challenge: Podium Clarity

Response: Continue podium around entire base. Richer tone and texture provides a human scale. Also provides weather protection at entries.