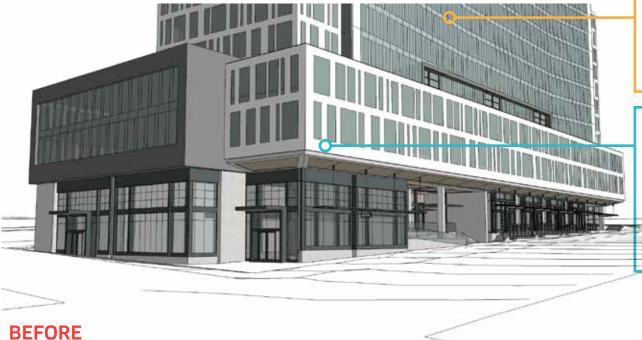

### southwest view: main entry

**BEFORE** 

400

FAIR

VIEW

#### Challenge: Tower Complexity

Response: Clarify parti and emphasize pedestrian experience. Building doesn't need a hat.

#### Challenge: West Facade Glare (DRB Comment)

Response: Continue material expression and detail to west facade "Quiets" the tower and drives interest to pedestrian experience. (50% glass reduction.)

#### Challenge: Podium Strength

Response: Continue podium around entire base. Richer tone and texture provides a human scale. Also provides weather protection at entries.

#### BEFORE