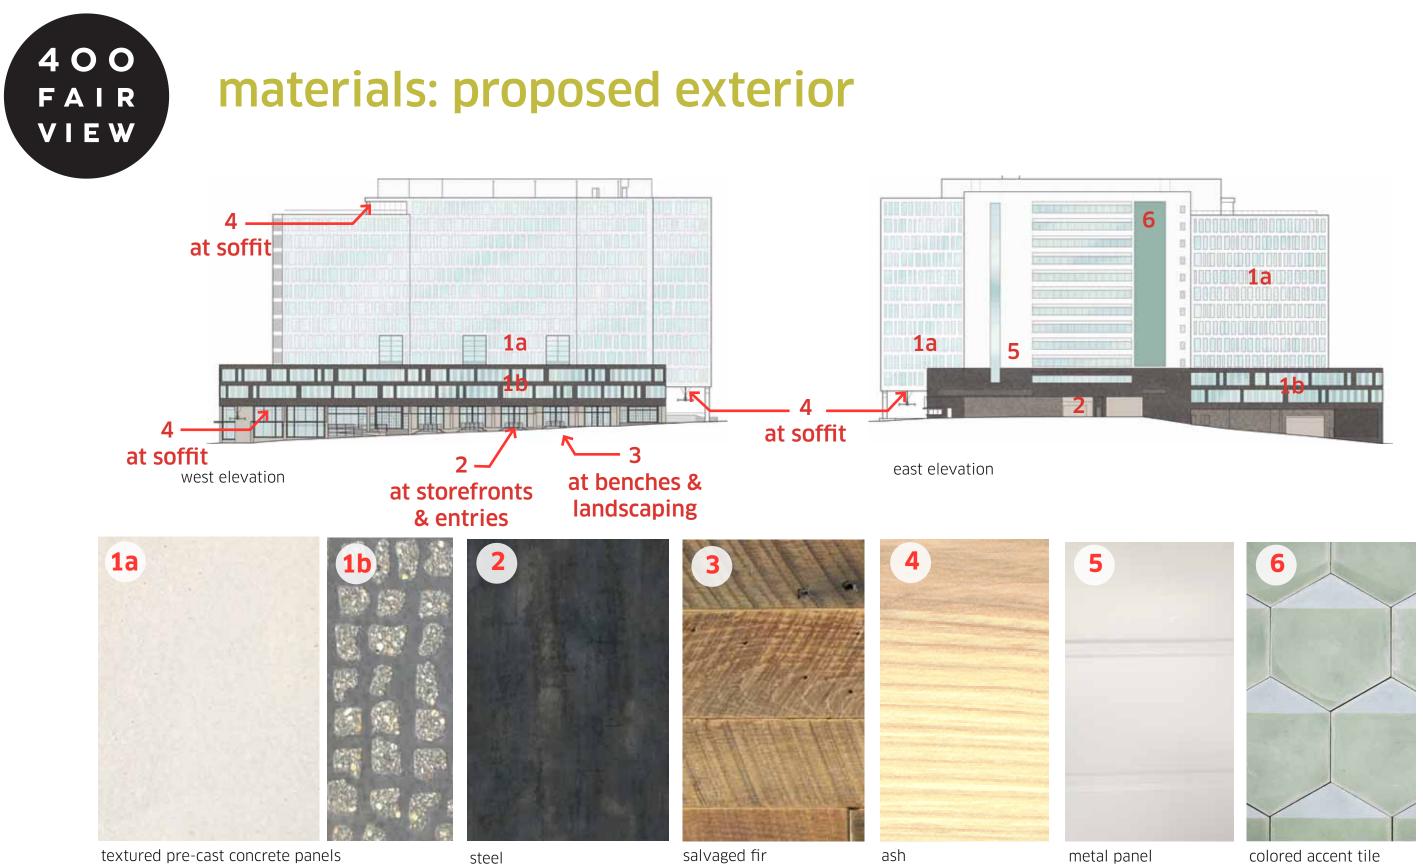

rength

Response: Continue podium around entire base. Richer tone and texture provides a human scale. Also provides weather protection at entries.



#### CURRENT









### northeast view

#### Accent tile pattern



#### BEFORE

#### Challenge: Dark East Facade

Response: Lighten facade to strengthen parti and create greater ambient light to east.

#### Challenge: Podium Clarity

Response: Continue podium around entire base. Richer tone and texture provides a human scale. Also provides weather protection at entries.



#### CURRENT



### southeast view

Challenge: Southeast Corner Integration (DRB Comment)

Response: Incorporate corner into new podium. Wrap retail window at corner and provide weather protection.





**BEFORE** 

400

FAIR

VIEW

#### CURRENT





# southeast view