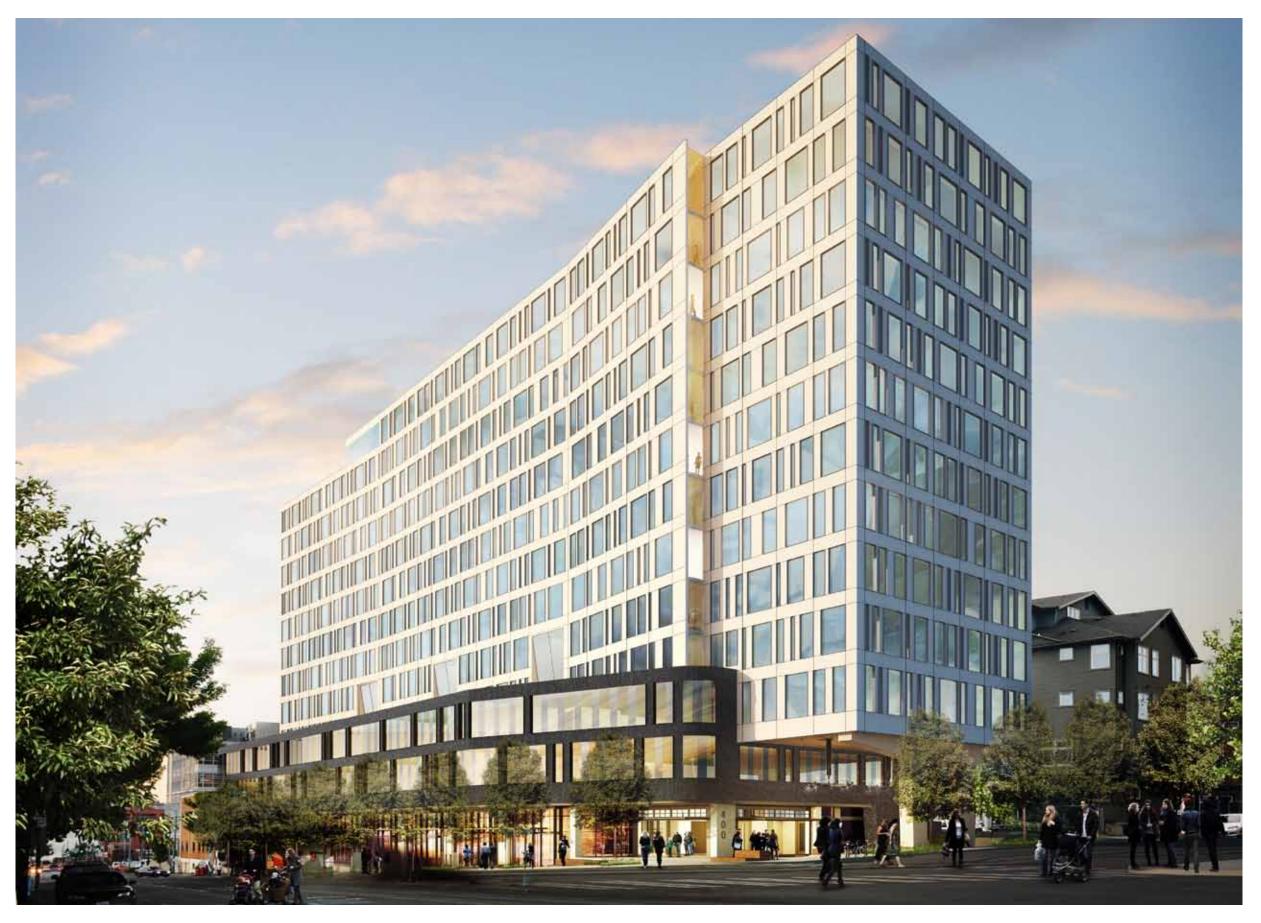

### southwest view: main entry

**BEFORE** 

400

FAIR

VIEW

#### Challenge: Tower Complexity

Response: Clarify parti and emphasize pedestrian experience. Building doesn't need a hat.

#### Challenge: West Facade Glare (DRB Comment)

Response: Continue material expression and detail to west facade "Quiets" the tower and drives interest to pedestrian experience. (50% glass reduction.)

#### Challenge: Podium Strength

Response: Continue podium around entire base. Richer tone and texture provides a human scale. Also provides weather protection at entries.

#### **CURRENT**

Extended million detail

southwest view: main entry