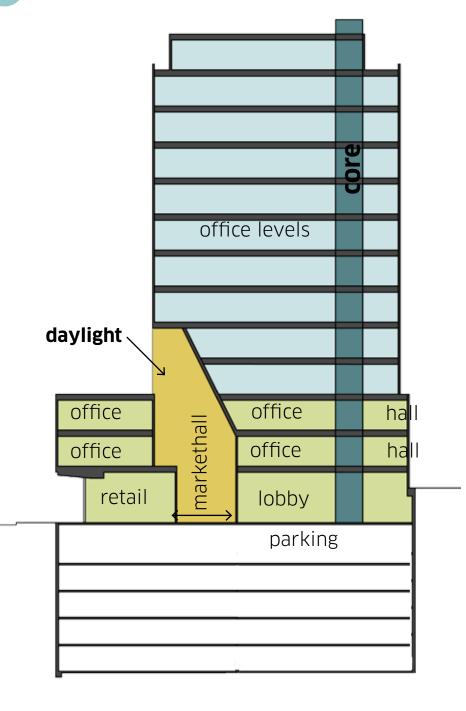

| 8  |
| Northwest View       | 11 |
| Northeast View       | 13 |
| Southeast View       | 14 |
| Materials            | 16 |



#### Materials

aerial of SLU





### purpose of revisit to recommendation

Lifestyle Support



Material / Skin Revisions

- to strengthen the primary project vision around the pedestrian experience.
- to clarify the architectural parti







Design for Humans



#### south entry indoor/outdoor experience

• ample circulation width at stoops

• porous retail

warmth

- improved circulation at Fairview &
- Alley

### market precedents

MELROSE .

har fred month & PCALF & KID

400

FAIR

VIEW

### Melrose Market, Capitol Hill Seattle

#### Chelsea Market, Manhattan NYC





**Republican St.** 



ecap: project massing

#### plan diagram

section diagram





400

FAIR

VIEW











### southwest view: main entry



**BEFORE** 

400

FAIR

VIEW

#### Challenge: Tower Complexity

Response: Clarify parti and emphasize pedestrian experience. Building doesn't need a hat.

#### Challenge: West Facade Glare (DRB Comment)

Response: Continue material expression and detail to west facade "Quiets" the tower and drives interest to pedestrian experience. (50% glass reduction.)

#### Challenge: Podium Strength

Response: Continue podium around entire base. Richer tone and texture provides a human scale. Also provides weather protection at entries.



#### SKANSKA Design Recommendation Meeting #2: 05.08.2013



#### **CURRENT**

Extended million detail





southwest view: main entry









### northwest view



#### Challenge: West Facade Glare (DRB