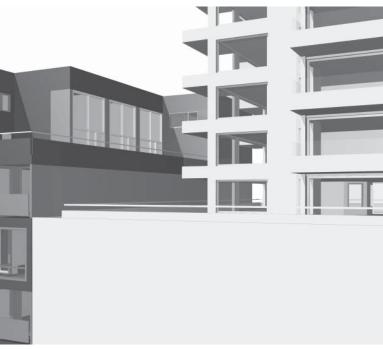

## 49 residential units.

1185 SF indoor amenity space - self-staffed bicycle repair space at B1.

1185 SF of common outdoor rooftop amenity space for residents.

±53 bicycle parking stalls located at B1 with access from the alley through a dedicated elevator.