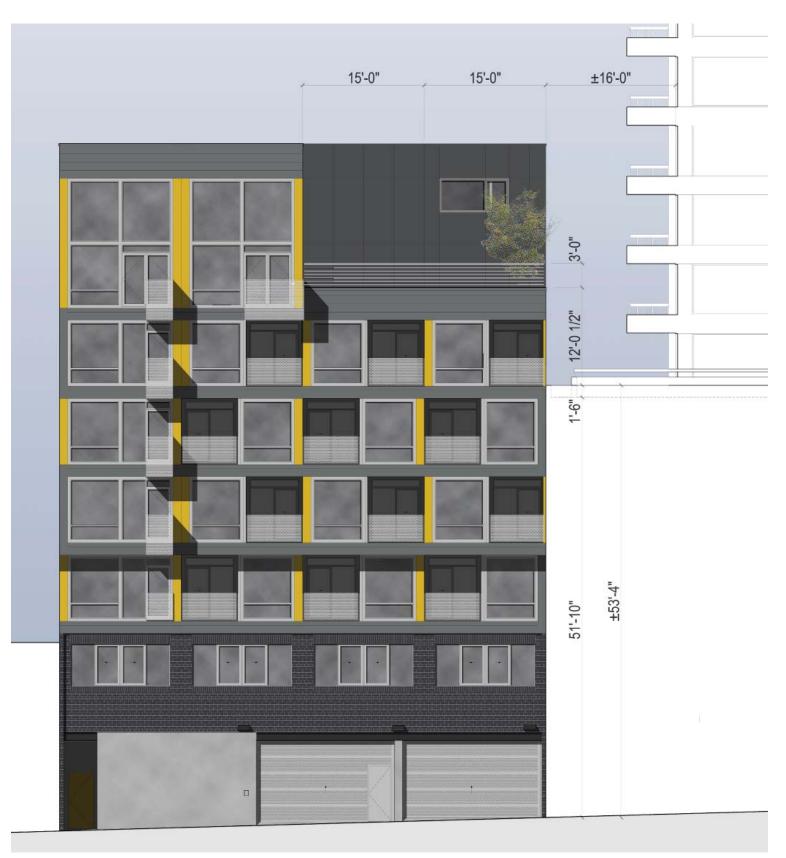

### 23.49.008 Zone/Height

DMR/R (65'/125'). Residential uses may extend to 125'.

## 23.49.158 Lot Coverage Limits

O' to 65': 100% lot coverage permitted 66'-85': 75% lot coverage permitted. 85'-125': 65% lot coverage permitted.

### 23.49.162 Street Façade Requirements

Property Line Façade required. 25' min. on Class I Ped. Street. Height <u>Setbacks</u>

0' - 15': No limits.

15' - 35': Facade must be within 2' of property line; setbacks permitted if: Max setback: 10'; and Where setbacks > 2': Setbacks < 40% total facade; Setbacks < 20' wide max: Setbacks return to property line between each setback for 10' min.