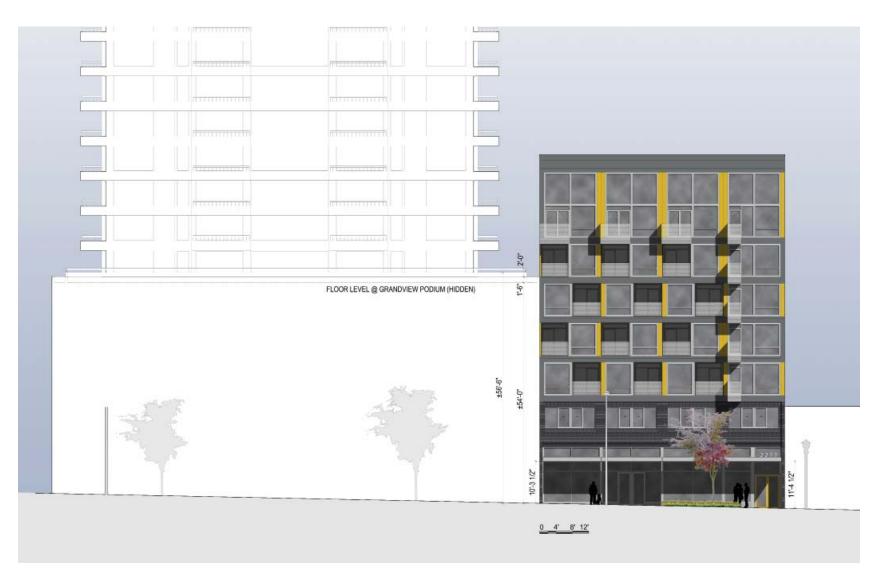

## 7 stories

±3100 square feet of ground-level retail.

## 49 residential units.

1185 SF indoor amenity space - self-staffed bicycle repair space at B1.

1185 SF of common outdoor rooftop amenity space for residents.

±53 bicycle parking stalls located at B1 with access from the alley through a dedicated elevator.

2 car-share parking stalls located at L1 off the alley.