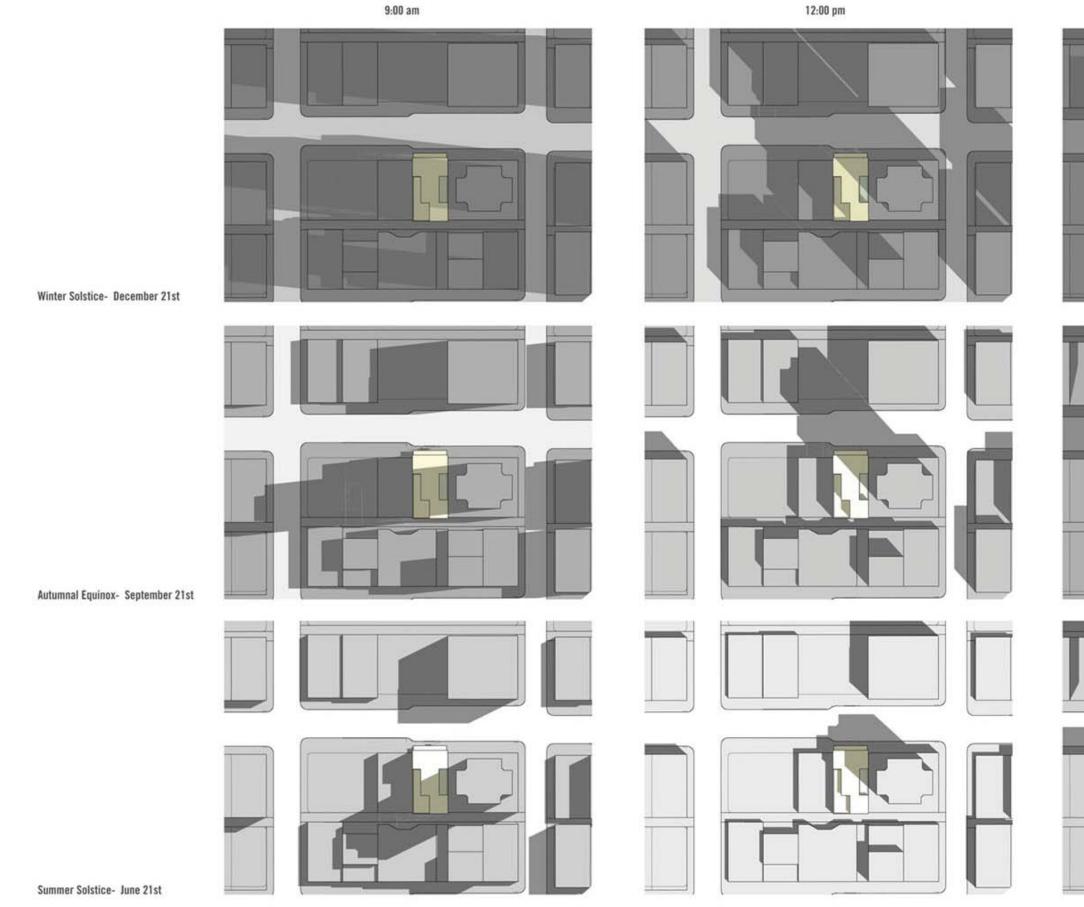

EPTUAL LIGHTING PLAN**

Third Avenue lighting will include recessed canopy and soffit lighting, signage lighting, interior illumination from the Third Avenue storefronts and residential units. Alley lighting will consist of safety and security lighting located at points of access and entry for apartment dwellers and car-share customers.







# RELATIONSHIP TO ROW/ADJACENT BLDGS



VIEW OF RETAIL FRONTAGE ON THIRD AVE







ENLARGED WEST ELEVATION SHOWING SETBACK DISTANCES FROM GRANDVIEW



1 AERIAL VIEW FROM WEST, JUNE 21 @ 3 PM

2 CLOSE UP VIEW FROM SOUTH, JUNE 21 @ 3 PM



3 AERIAL VIEW FROM SOUTHWEST, JUNE 21 @ 3 PM

BUSHNAQ STUDIO 2217 THIRD AVENUE 31

# **RELATIONSHIP TO ROW/ADJACENT BLDGS**





AERIAL VIEW FROM NORTHWEST, JUNE 21 @ 3 PM

# SHADOW STUDIES FOR MODIFIED EDG SCHEME



3:00 pm







Winter Solstice- December 21st





Autumnal Equinox- September 21st





Summer Solstice- June 21st

# SHADOW STUDIES FOR PROPOSED SCHEME

3:00 pm







# DEPARTURE 1: LOT COVERAGE BETWEEN 65' AND 65'-10"

DEVELOPMENT STANDARD 23.49.158A.1.

Portions of structures above 65 feet shall not exceed the coverage limits in Table A for 23.49.158:

65' or less: 100% permitted

65'--85' 75% permitted

85'-125' 65% permitted

### REQUEST/PROPOSAL

Allow 100% lot coverage between 65' and 65'-10".

## RATIONALE

The code requires 13' floor to floor at the retail level. We increased the retail height to 16'-9" floor to floor. The intention is to make the retail spaces as attractive as possible. The added height allows for additional transparent glazing and the potential for a retail