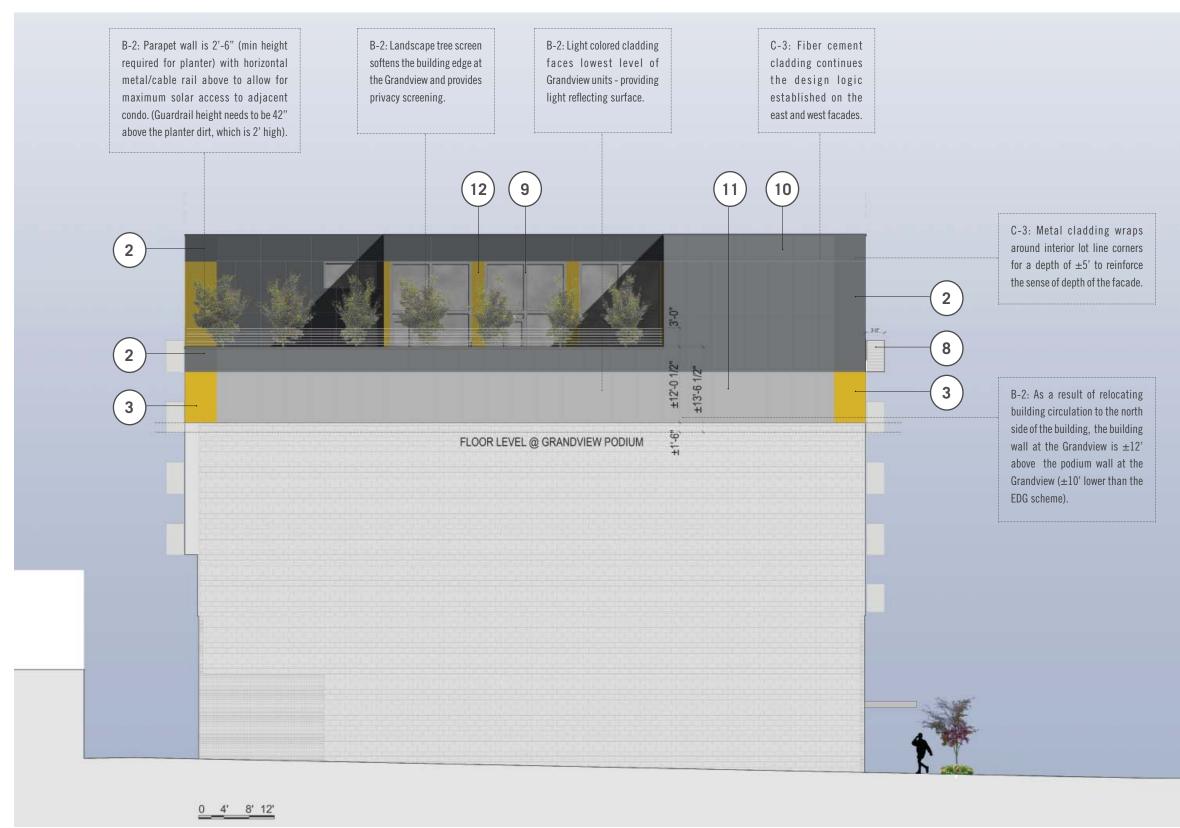

## 23.49.166 A Side Setback

Side setback is not required where frontage < 120'.

23.53.030D Alley Improvements

Width: 20' min

Alley dedication: 2' min.

Building may extend back to property line above 26' pending SDOT approval.