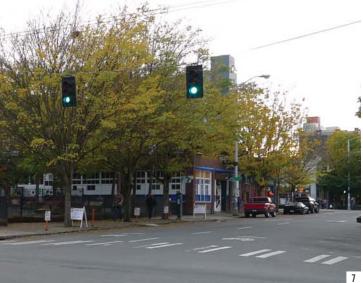

Wide sidewalk: the bus stop in front of Dan's Grocery and Regrade Park are natural gathering places. Good opportunity to enhance existing patterns of use with active streetscape/retail.

Matrix of current and planned greenspaces include Regrade Park; Bell Street Park and Green Street development at Blanchard, Wall and Vine Streets.

Eclectic and vibrant mix of uses in neighborhood with active, pedestrian/bike-friendly streetscapes. Amenities include Dan's Grocery and a wide range of bars, restaurants, galleries and personal service businesses (gyms, dry cleaners, etc.) near the site.