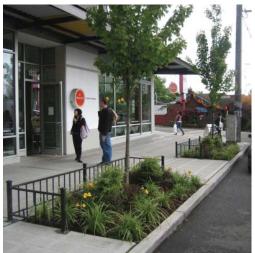

Wide sidewalk: the bus stop in front of Dan's Grocery and Regrade Park are natural gathering places. Good opportunity to enhance existing patterns of use with active streetscape/retail.

Matrix of current and planned greenspaces include Regrade Park; Bell Street Park and Green Street development at Blanchard, Wall and Vine Streets.

Eclectic and vibrant mix of uses in neighborhood with active, pedestrian/bike-friendly streetscapes. Amenities include Dan's Grocery and a wide range of bars, restaurants, galleries and personal service businesses (gyms, dry cleaners, etc.) near the site.