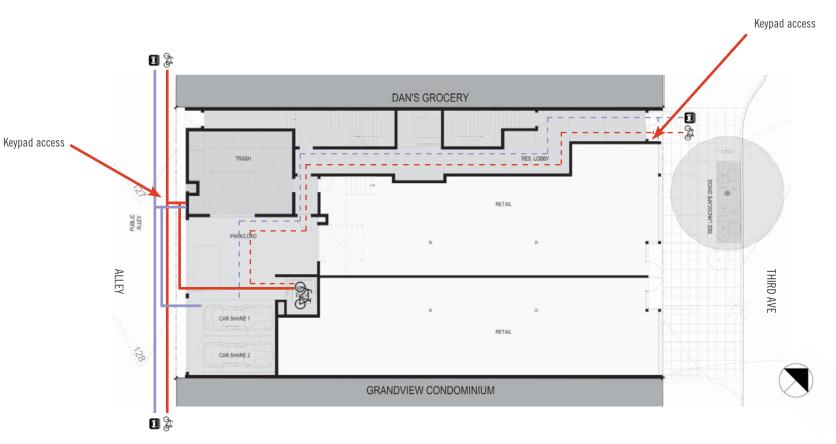

2 car-share parking stalls located at L1 off the alley.

## 23.49.019 Parking

Automobile Parking

No Automobile Parking Required.

If parking is provided and project is on a Class I Ped Street parking must be separated from street by other use.

| Non-Res:                              | 1 space/1000 SF max.   |  |  |
|---------------------------------------|------------------------|--|--|
| Parking                               | (exceptions permitted) |  |  |
| Access:                               | Alley access required. |  |  |
| Sight Triangle not required on alley. |                        |  |  |

# **Bicycle Parking**

Bicycle Parking Required. 1 space/5000 GSF (can be offsite). Retail:

Residential: 1 space/2 dwelling units.