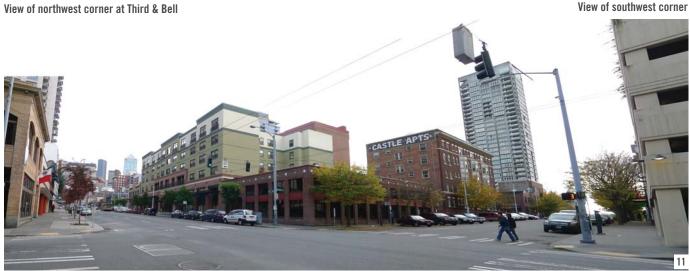

## Design Cues/Opportunities

In-fill site with relatively narrow 60' street frontage. Existing urban fabric is varied in terms of height and density: the in-fill lot is an opportunity to reinforce desirable streetscape patterns and building form.

Good access to a range of transportation options including the primary transit corridor on Third Avenue and the bike lane on 2nd Avenue. The brick-paved alley serves as alternative pedestrian route. Area is relatively level to downtown making pedestrian and bike commuting very easy.

Wide sidewalk: the bus stop in front of Dan's Grocery and Regrade Park are natural gathering places. Good opportunity to enhance existing patterns of use with active streetscape/retail.

Matrix of current and planned greenspaces include Regrade Park; Bell Street Park and Green Street development at Blanchard, Wall and Vine Streets.

Eclectic and vibrant mix of uses in neighborhood with active, pedestrian/bike-friendly streetscapes. Amenities include Dan's Grocery and a wide range of bars, restaurants, galleries and personal service businesses (gyms, dry cleaners, etc.) near the site.