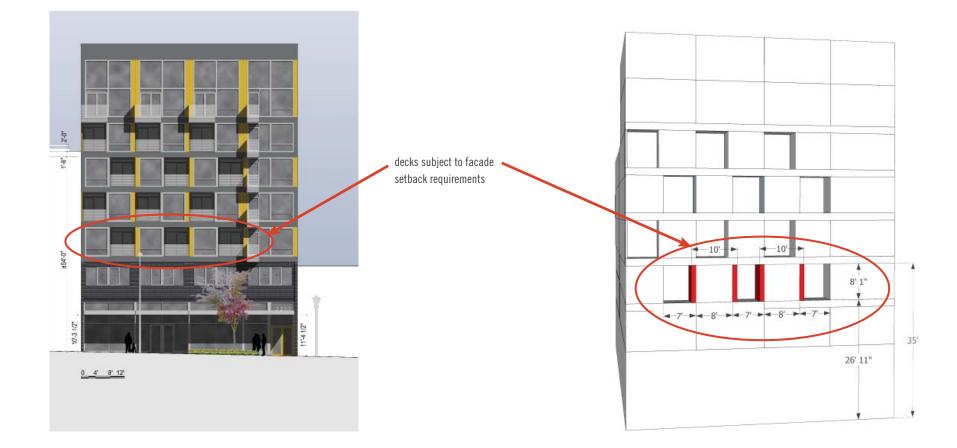

### 23.49.162 Street Façade Requirements

Property Line Façade required. 25' min. on Class I Ped. Street. Height <u>Setbacks</u>

0' - 15': No limits.

15' - 35': Facade must be within 2' of property line; setbacks permitted if: Max setback: 10'; and Where setbacks > 2': Setbacks < 40% total facade; Setbacks < 20' wide max: Setbacks return to property line between each setback for 10' min.

Balcony railings and other nonstructural features or walls are not considered part of the facade of the structure.