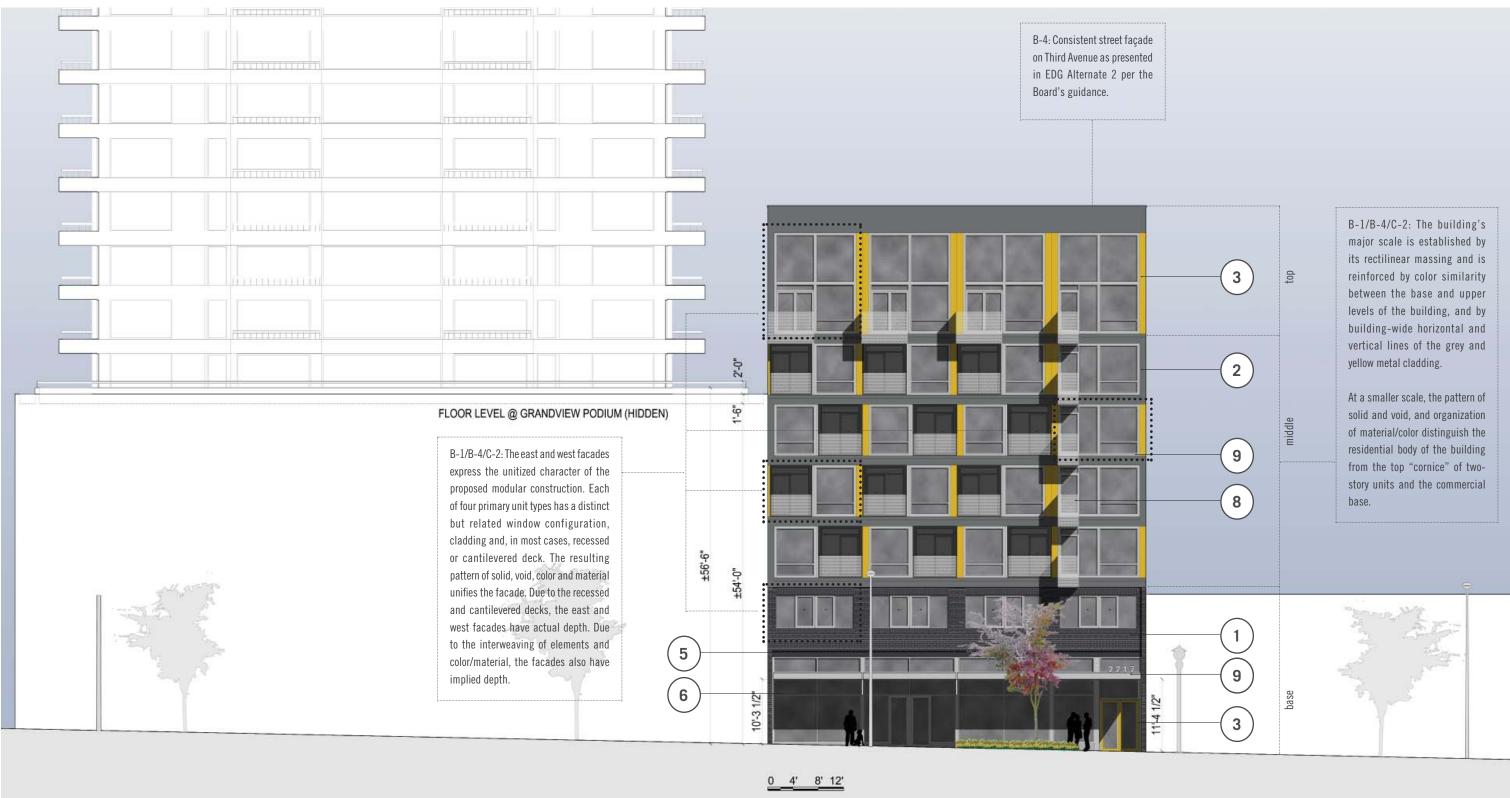

## Development Concepts

Affordable housing on a narrow in-fill site. Small, flexible units designed for multiple approaches to construction including modular construction. Support for alternative modes of transportation (bike, carshare, bus) through site proximity and transportation amenities (car-share, bike self-repair workshop).

## Development Objectives

The proposed project is a mixed use structure with ground level retail, 6-stories of apartments and a one level basement for bicycle parking/workshop and utility/storage spaces. Automobile parking is not required.

## 7 stories

±3100 square feet of ground-level retail.

## 49 residential units.

1185 SF indoor amenity space - self-staffed bicycle repair space at B1.

1185 SF of common outdoor rooftop amenity space for residents.

±53 bicycle parking stalls located at B1 with access from the alley through a dedicated elevator.