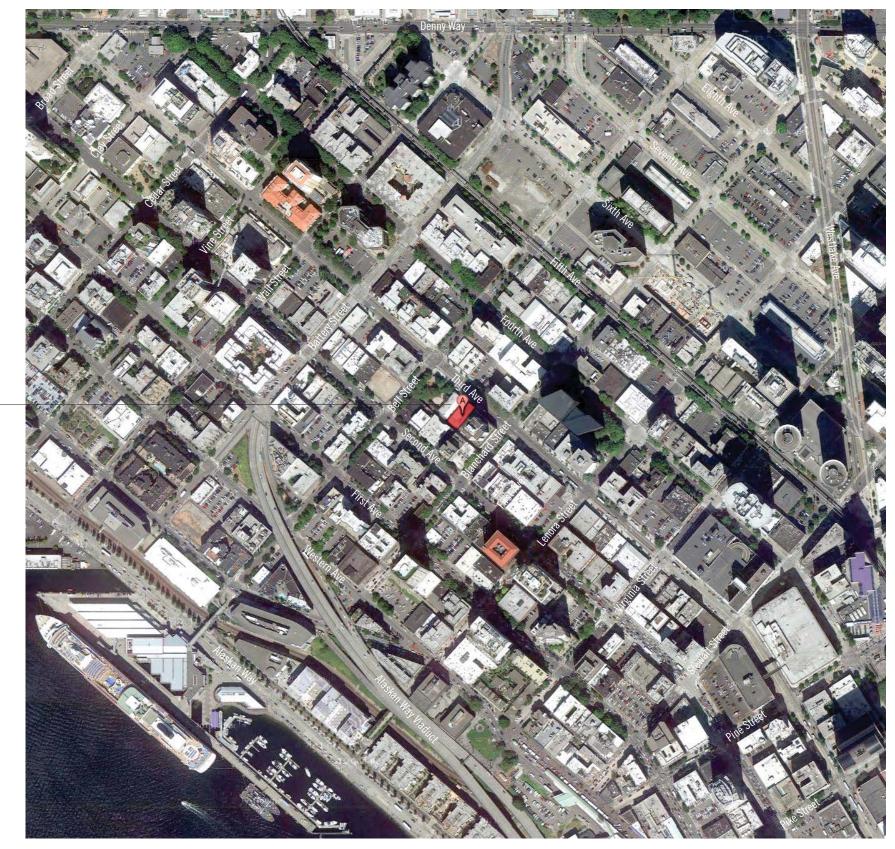

Project Site

Aerial photo of project site and vicinity

## Project Site

The project site is located at 2217 Third Avenue Seattle, WA 98121. It is a 60' x 108' rectangularshaped parcel located mid-block between Blanchard and Bell Streets on the west side of Third Avenue in Belltown. The site has 60 feet of frontage on Third Avenue and is approximately 6,480 square feet. It is served by an 18' sidewalk on Third Avenue and a 16' alley with brick paving.