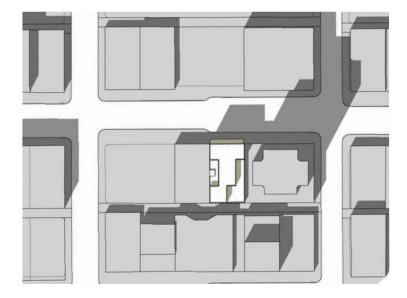

## Project Site

The project site is located at 2217 Third Avenue Seattle, WA 98121. It is a 60' x 108' rectangularshaped parcel located mid-block between Blanchard and Bell Streets on the west side of Third Avenue in Belltown. The site has 60 feet of frontage on Third Avenue and is approximately 6,480 square feet. It is served by an 18' sidewalk on Third Avenue and a 16' alley with brick paving.

Project Site

Aerial photo of project site and vicinity