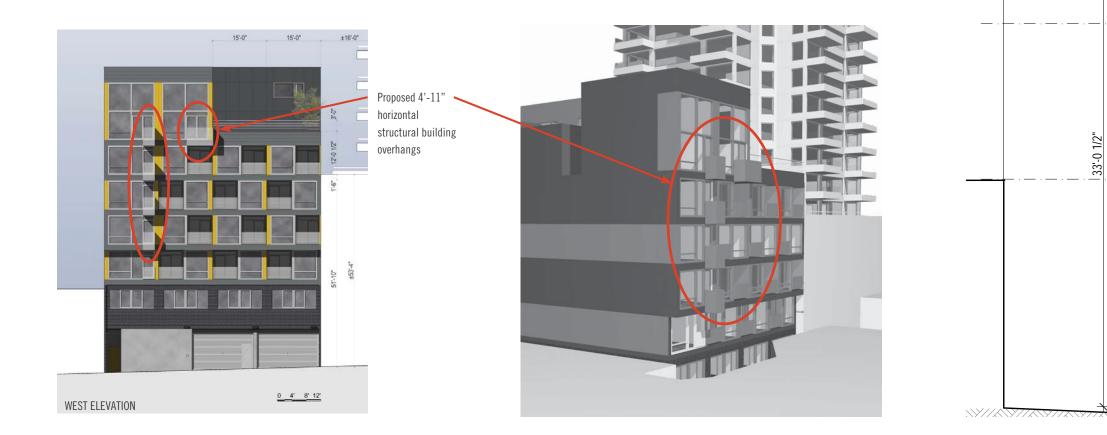

### 23.49.162 Street Façade Requirements

Property Line Façade required. 25' min. on Class I Ped. Street. Height <u>Setbacks</u>

0' - 15': No limits.

15' - 35': Facade must be within 2' of property line; setbacks permitted if: Max setback: 10'; and Where setbacks > 2': Setbacks < 40% total facade; Setbacks < 20' wide max: Setbacks return to property line between each setback for 10' min.

Balcony railings and other nonstructural features or walls are not considered part of the facade of the structure.