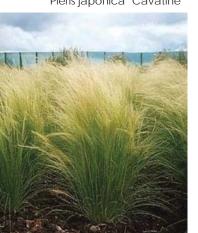

S    | 4" POT | CONT.          |
|       |        |                |
| AMBOO | 5 GAL  | CONT. AS SHOWN |
| S     | 1 GAL  | CONT.          |
|       |        |                |



| N FEATHER GRASS        | 1 GAL  | CONT. | 18" O.C. |
|------------------------|--------|-------|----------|
| d' liatris             | 1 GAL. | CONT. | 18" O.C. |
| ron' Japanese<br>Grass | 1 GAL. | CONT. | 18" O.C. |
| UM                     | 1 GAL. | CONT. | 18" O.C. |
| HLAND' ASTILBE         | 1 GAL. | CONT. | 18" O.C. |
| FERN                   | 1 GAL. | CONT. | 18" O.C. |

# LANDSCAPE MATERIALS

TREES



Frontier Elm Ulmus 'Frontier'



Acer palmatum







'Moon Bay' Heavenly Bamboo Nandina domestica 'Moon Bay'



Hellebore Helleborus orientalis



'Cavatine' Compact Pieris Pieris japonica 'Cavatine'



Mexican Feather Grass Stipa tennuisima



Viburnum davidii



Liatris spicata 'Kobold'



Bambusa multiplex 'Golden Goddess' Golden Goddess Bamboo



'Deutschland' Astilbe Astilbe x arendsii 'Deutschland'



'Kobold' Liatris



26 2217 THIRD AVENUE BUSHNAQ STUDIO







S 'Stella D'Oro' Daylily Hemerocallis 'Stella D'Oro' ACCENTS





Black Mondo Grass Ophiopogon planiscapus 'Nigrescens'



PROPOSED LANDSCAPE PLAN, REFER ALSO TO L1.0 & L1.1

Note: EDG Response keynotes added 04/14/12



C-1/C-4/D-2/D-3: ROW landscaping consists of consolidated planting strip and relocated street tree pending SDOT approval. (The existing street tree was planted closer to the property line than would allow for potential sidewalk activity and the required 6' clear for pedestrian traffic.) Landscaping create