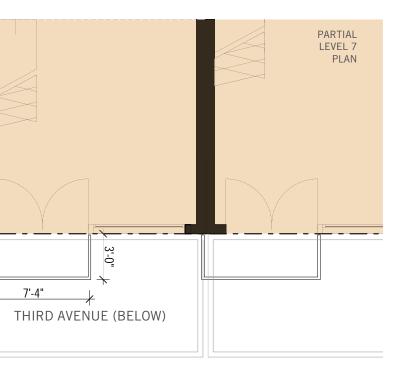

### 23.49.162 Street Façade Requirements

Property Line Façade required. 25' min. on Class I Ped. Street. Height <u>Setbacks</u>

0' - 15': No limits.

15' - 35': Facade must be within 2' of property line; setbacks permitted if: Max setback: 10'; and Where setbacks > 2': Setbacks < 40% total facade; Setbacks < 20' wide max: Setbacks return to property line between each setback for 10' min.

Balcony railings and other nonstructural features or walls are not considered part of the facade of the structure.