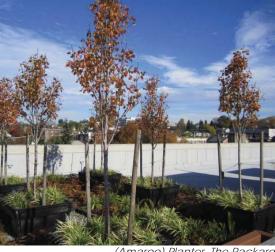

## **ROW Landscaping**

Street Trees required.

Green factor compliance not required. New

developments that are not required to achieve a Green Factor score shall provide landscaping in the sidewalk area of the street right-of-way.

Landscaping shall not reduce unobstructed sidewalk width to less than 8' on avenues.

All plant material shall be planted directly in the ground. A minimum of 50 percent of the plant material shall be perennial.