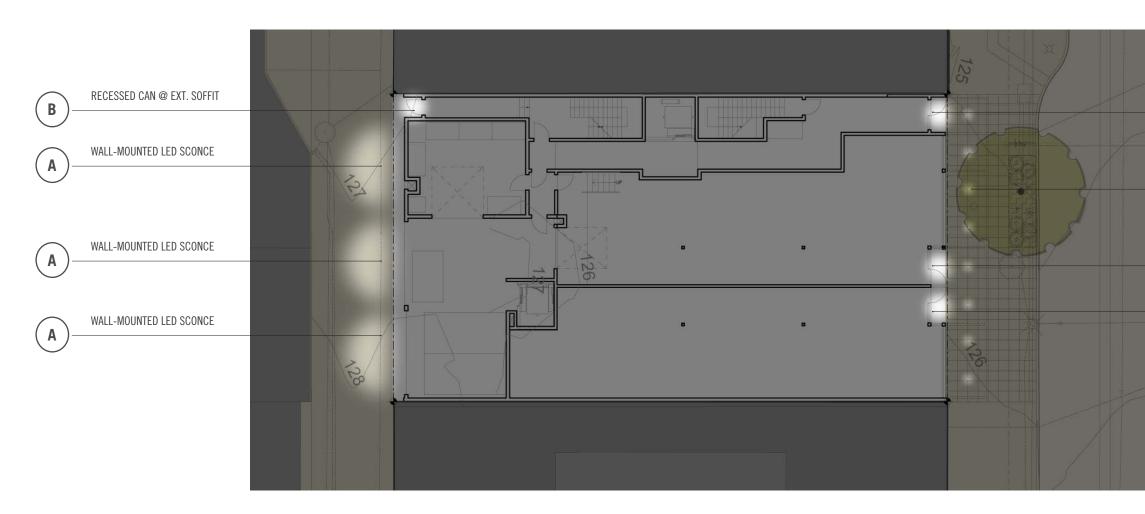

e opportunity for small classes and demonstrations/ mechanic site visits.

- Work surfaces/pumps near each station.
- Separate cleaning area with sink.
- Separate work surface for smaller projects (also possible truing station).
- Flat hard floor surface.
- Bright lighting.

• More than one style of bike rack/storage – wall mount is better for some people and more difficult for others.







### LEVEL 1: ACCESS DIAGRAM TO BIKE ELEVATOR/CAR-SHARE

# **CONCEPTUAL LIGHTING PLAN**

Third Avenue lighting will include recessed canopy and soffit lighting, signage lighting, interior illumination from the Third Avenue storefronts and residential units. Alley lighting will consist of safety and security lighting located at points of access and entry for apartment dwellers and car-share customers.







# RELATIONSHIP TO ROW/ADJACENT BLDGS



VIEW OF RETAIL FRONTAGE ON THIRD AVE







ENLARGED WEST ELEVATION SHOWING SETBACK DISTANCES FROM GRANDVIEW



1 AERIAL VIEW FROM WEST, JUNE 21 @ 3 PM

2 CLOSE UP VIEW FROM SOUTH, JUNE 21 @ 3 PM



3 AERIAL VIEW FROM SOUTHWEST, JUNE 21 @ 3 PM

BUSHNAQ STUDIO 2217 THIRD AVENUE 31

# **RELATIONSHIP TO ROW/ADJACENT BLDGS**





AERIAL VIEW FROM NORTHWEST, JUNE 21 @ 3 PM

# SHADOW STUDIES FOR MODIFIED EDG SCHEME



3:00 pm







Winter Solstice- December 21st





Autumnal Equinox- September 21st





Summer Solstice- June 21st

# SHADOW STUDIES FOR PROPOSED SCHEME

3:00 pm







# DEPARTURE 1: LOT COVERAGE BETWEEN 65' AND 65'-10"

DEVELOPMENT STANDARD 23.49.158A.1.

Portions of structures above 65 feet shall not exceed the coverage limits in Ta