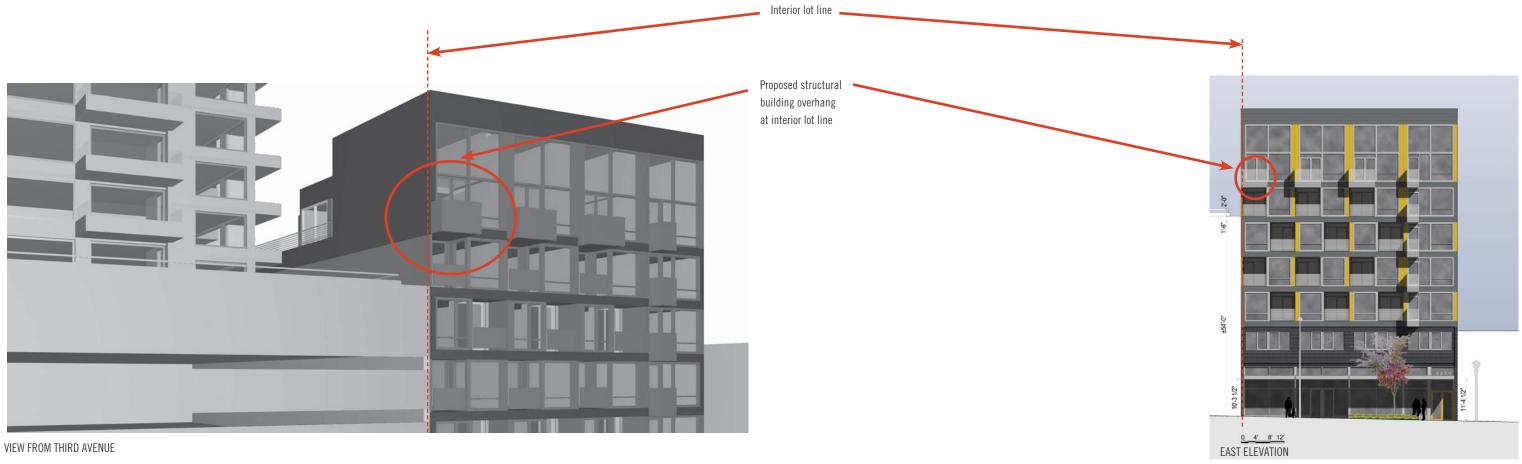

### 23.49.162 Street Façade Requirements

Property Line Façade required. 25' min. on Class I Ped. Street. Height <u>Setbacks</u>

0' - 15': No limits.

15' - 35': Facade must be within 2' of property line; setbacks permitted if: Max setback: 10'; and Where setbacks > 2': Setbacks < 40% total facade; Setbacks < 20' wide max: Setbacks return to property line between each setback for 10' min.

Balcony railings and other nonstructural features or walls are not considered part of the facade of the structure.

## 23.49.166 A Side Setback

Side setback is not required where frontage < 120'.

23.53.030D Alley Improvements

Width: 20' min

Alley dedication: 2' min.

Building may extend back to property line above 26' pending SDOT approval.