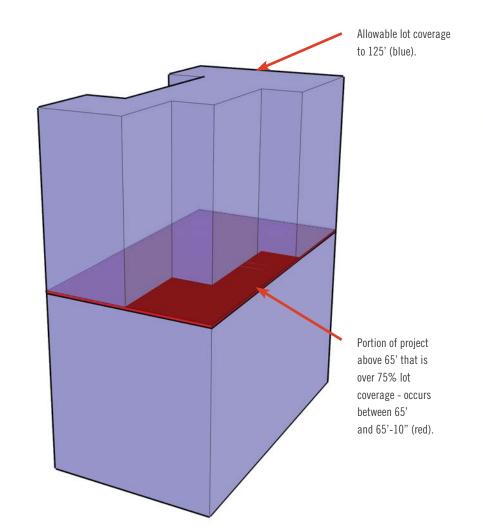

## 23.49.158 Lot Coverage Limits

O' to 65': 100% lot coverage permitted 66'-85': 75% lot coverage permitted. 85'-125': 65% lot coverage permitted.