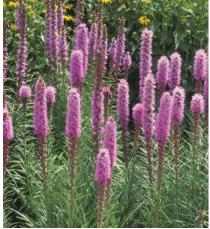

|
| AMBOO | 5 GAL  | CONT. AS SHOWN |
| S     | 1 GAL  | CONT.          |
|       |        |                |



| N FEATHER GRASS        | 1 GAL  | CONT. | 18" O.C. |
|------------------------|--------|-------|----------|
| d' liatris             | 1 GAL. | CONT. | 18" O.C. |
| ron' Japanese<br>Grass | 1 GAL. | CONT. | 18" O.C. |
| UM                     | 1 GAL. | CONT. | 18" O.C. |
| HLAND' ASTILBE         | 1 GAL. | CONT. | 18" O.C. |
| FERN                   | 1 GAL. | CONT. | 18" O.C. |

# LANDSCAPE MATERIALS

TREES



Frontier Elm Ulmus 'Frontier'



Acer palmatum







'Moon Bay' Heavenly Bamboo Nandina domestica 'Moon Bay'



Hellebore Helleborus orientalis



'Cavatine' Compact Pieris Pieris japonica 'Cavatine'



Mexican Feather Grass Stipa tennuisima



Viburnum davidii



Liatris spicata 'Kobold'



Bambusa multiplex 'Golden Goddess' Golden Goddess Bamboo



'Deutschland' Astilbe Astilbe x arendsii 'Deutschland'



'Kobold' Liatris



26 2217 THIRD AVENUE BUSHNAQ STUDIO







S 'Stella D'Oro' Daylily Hemerocallis 'Stella D'Oro' ACCENTS





Black Mondo Grass Ophiopogon planiscapus 'Nigrescens'



PROPOSED LANDSCAPE PLAN, REFER ALSO TO L1.0 & L1.1

Note: EDG Response keynotes added 04/14/12



C-1/C-4/D-2/D-3: ROW landscaping consists of consolidated planting strip and relocated street tree pending SDOT approval. (The existing street tree was planted closer to the property line than would allow for potential sidewalk activity and the required 6' clear for pedestrian traffic.) Landscaping creates a buffer between the residential and commercial entries.

#