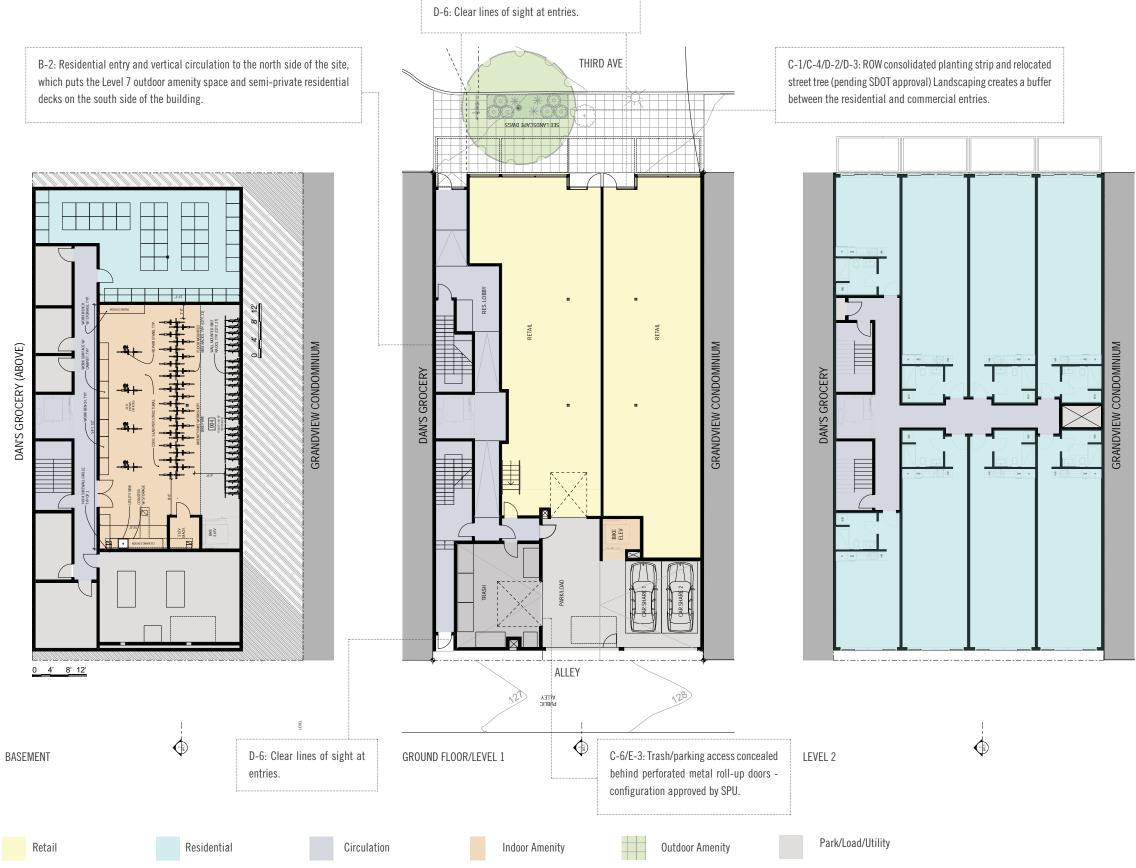

## Development Objectives

The proposed project is a mixed use structure with ground level retail, 6-stories of apartments and a one level basement for bicycle parking/workshop and utility/storage spaces. Automobile parking is not required.

## 7 stories

±3100 square feet of ground-level retail.

## 49 residential units.

1185 SF indoor amenity space - self-staffed bicycle repair space at B1.

1185 SF of common outdoor rooftop amenity space for residents.

±53 bicycle parking stalls located at B1 with access from the alley through a dedicated elevator.

2 car-share parking stalls located at L1 off the alley.