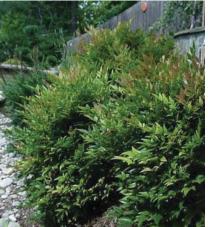

Studio, LLC, and is not to be used in whole or in part without the written

| AMBOO | 5 GAL. | CONT. AS SHOWN |
|-------|--------|----------------|
| iS    | 4" POT | CONT.          |
|       |        |                |
| AMBOO | 5 GAL  | CONT. AS SHOWN |
| S     | 1 GAL  | CONT.          |
|       |        |                |



| N FEATHER GRASS        | 1 GAL  | CONT. | 18" O.C. |
|------------------------|--------|-------|----------|
| d' liatris             | 1 GAL. | CONT. | 18" O.C. |
| ron' Japanese<br>Grass | 1 GAL. | CONT. | 18" O.C. |
| UM                     | 1 GAL. | CONT. | 18" O.C. |
| HLAND' ASTILBE         | 1 GAL. | CONT. | 18" O.C. |
| FERN                   | 1 GAL. | CONT. | 18" O.C. |

# LANDSCAPE MATERIALS

TREES



Frontier Elm Ulmus 'Frontier'



Acer palmatum







'Moon Bay' Heavenly Bamboo Nandina domestica 'Moon Bay'



Hellebore Helleborus orientalis



'Cavatine' Compact Pieris Pieris japonica 'Cavatine'



Mexican Feather Grass Stipa tennuisima



Viburnum davidii



Liatris spicata 'Kobold'



Bambusa multiplex 'Golden Goddess' Golden Goddess Bamboo



'Deutschland' Astilbe Astilbe x arendsii 'Deutschland'



'Kobold' Liatris



26 2217 THIRD AVENUE BUSHNAQ STUDIO







S 'Stella D'Oro' Daylily Hemerocallis 'Stella D'Oro' ACCENTS





Black Mondo Grass Ophiopogon planiscapus 'Nigrescens'



PROPOSED LANDSCAPE PLAN, REFER ALSO TO L1.0 & L1.1

Note: EDG Response keynotes added 04/14/12



C-1/C-4/D-2/D-3: ROW landscaping consists of consolidated planting strip and relocated street tree pending SDOT approval. (The existing street tree was pl