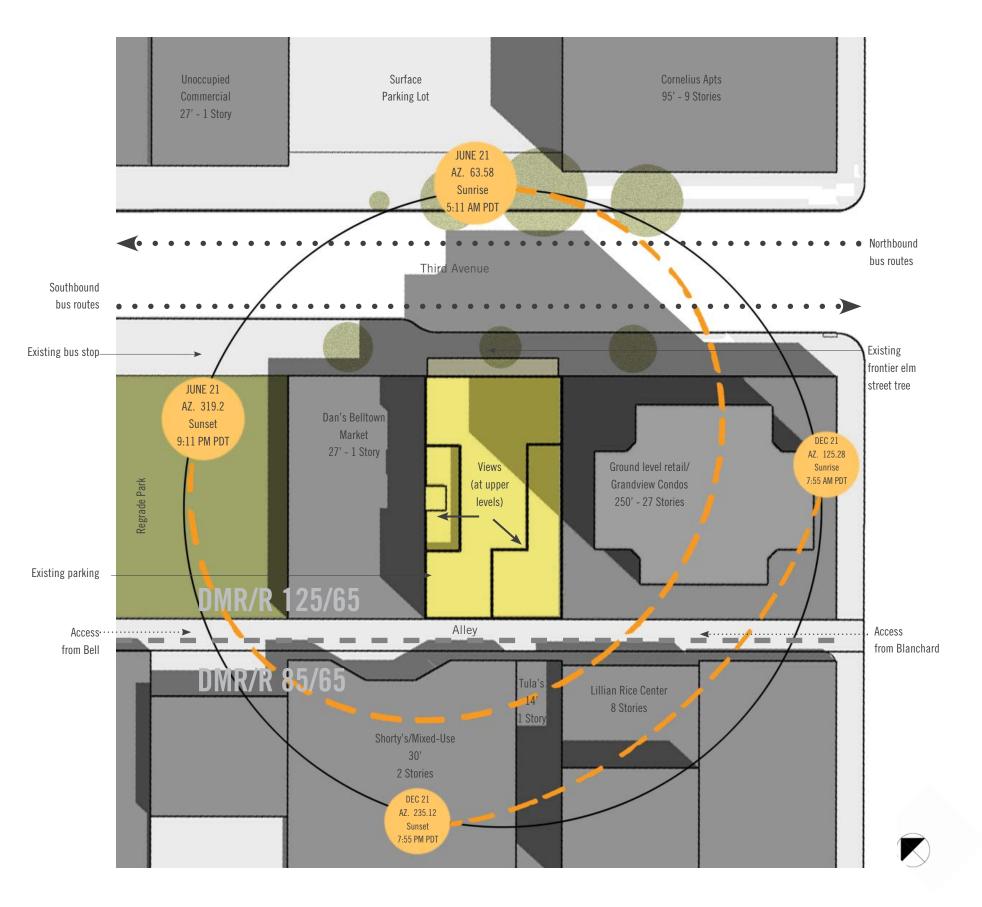

## Design Cues/Opportunities

In-fill site with relatively narrow 60' street frontage. Existing urban fabric is varied in terms of height and density: the in-fill lot is an opportunity to reinforce desirable streetscape patterns and building form.

Good access to a range of transportation options including the primary transit corridor on Third Avenue and the bike lane on 2nd Avenue. The brick-paved alley serves as alternative pedestrian route. Area is relatively level to downtown making pedestrian and bike commuting very easy.

Wide sidewalk: the bus stop in front of Dan's Grocery and Regrade Park are natural gathering places. Good opportunity to enhance existing patterns of use with active streetscape/retail.

Matrix of current and planned greenspaces include Regrade Park; Bell Street Park and Green Street development at Blanchard, Wall and Vine Streets.

## Constraints

Uneven building fabric/form in vicinity.

Active bus stop adjacent to site: may be an issue in terms of crowds, security for residential. (This is an opportunity and constraint).

Primary transit corridor runs down Third Avenue: may be an issue in terms of noise and safety. (This is an opportunity and constraint).