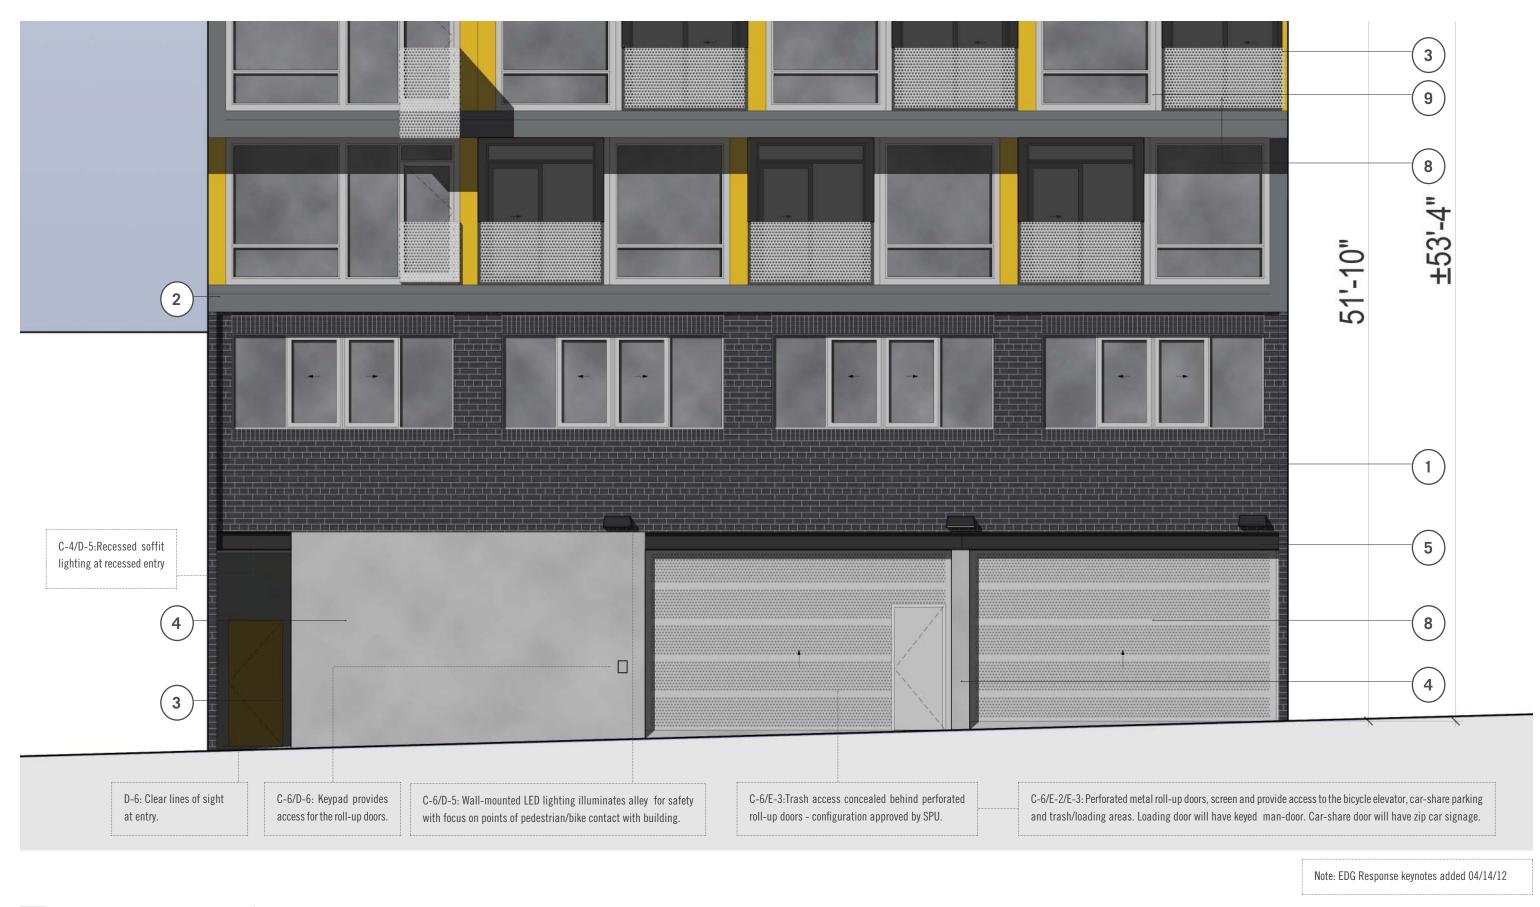

### 23.49.018 Overhead Weather Protection

Overhead Weather Protection Required.

| Length    | Entire length of façade.                                                |
|-----------|-------------------------------------------------------------------------|
| Width     | 8' min.                                                                 |
| Height    | 10'-15' above sidewalk.                                                 |
| Exception | Where façade > 5' from property line/<br>widened sidewalk.              |
| Exception | Where façade separated from widened sidewalk by 2' min. landscape area. |

If accessed directly by a collection vehicle, whether into a structure or otherwise, a 21 foot overhead clearance shall be provided.

Residential: 375 SF (26-50 units). Commercial: 82 square feet.

416 SF (375 + .5\*82). Total: Access: Alley. Gate: 10' width min.