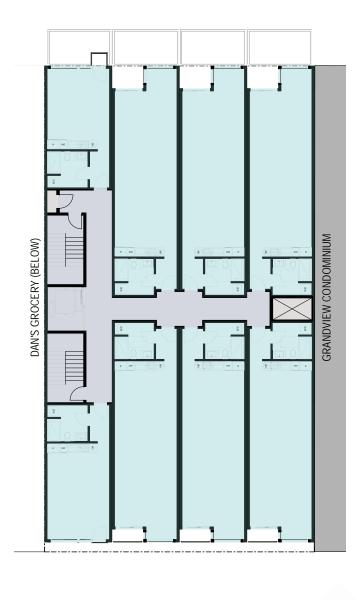

## 7 stories

±3100 square feet of ground-level retail.

## 49 residential units.

1185 SF indoor amenity space - self-staffed bicycle repair space at B1.

1185 SF of common outdoor rooftop amenity space for residents.

±53 bicycle parking stalls located at B1 with access from the alley through a dedicated elevator.