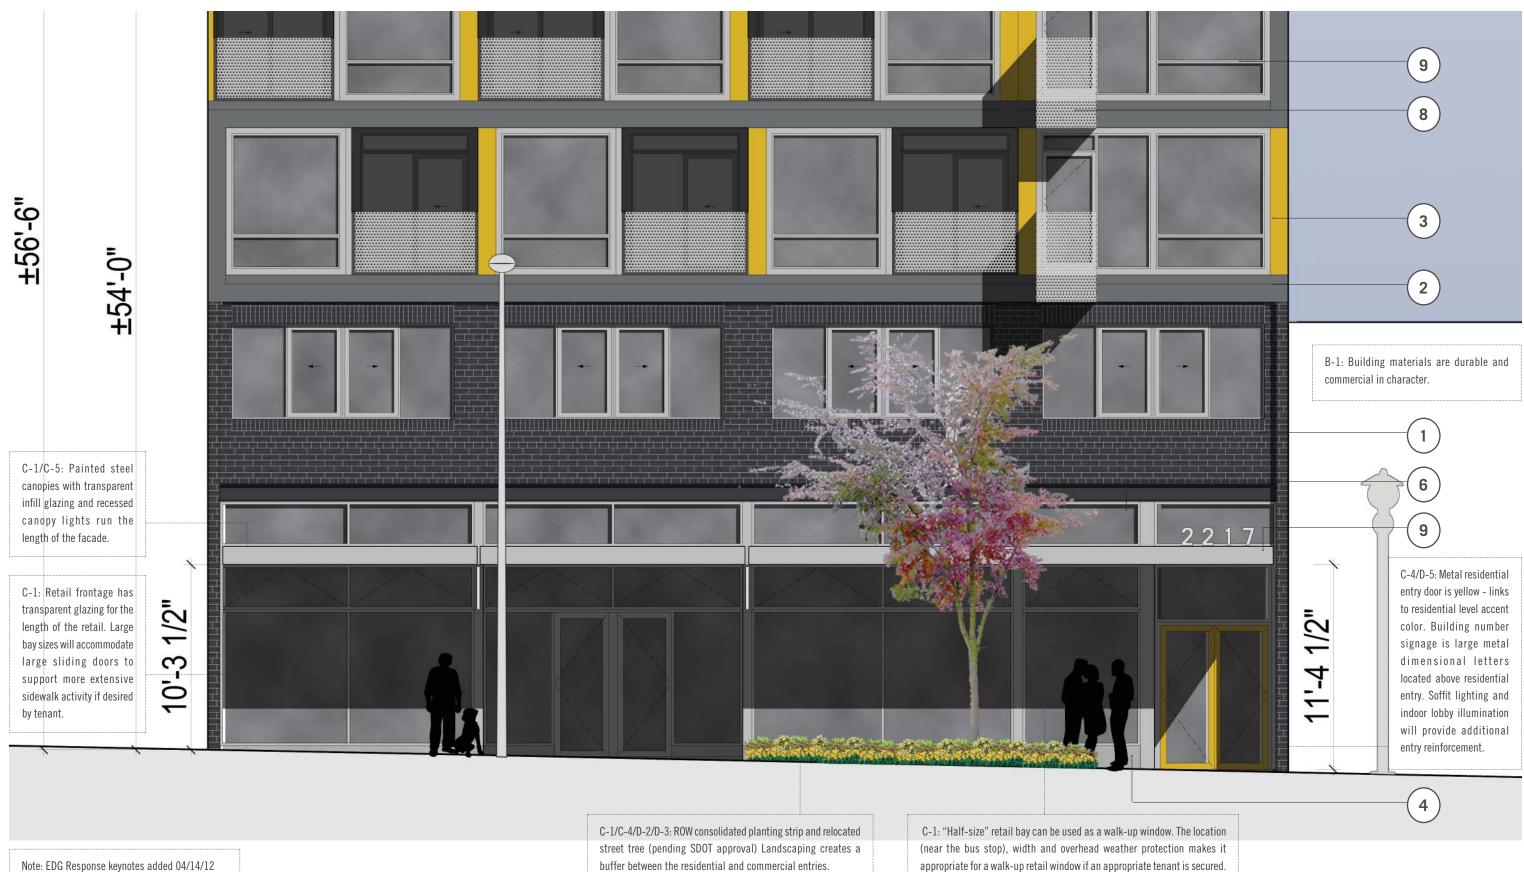

### 23.49.018 Overhead Weather Protection

Overhead Weather Protection Required.

| Length    | Entire length of façade.                                                |
|-----------|-------------------------------------------------------------------------|
| Width     | 8' min.                                                                 |
| Height    | 10'-15' above sidewalk.                                                 |
| Exception | Where façade > 5' from property line/<br>widened sidewalk.              |
| Exception | Where façade separated from widened sidewalk by 2' min. landscape area. |

# Transparency Requirements (Class 1 Ped Street) 60% of street-level facade must be transparent between 2' and 8' above the sidewalk.

Clear or lightly tinted glass in windows, doors, and display windows is considered to be transparent.

Transparent areas shall allow views into the structure or into display windows from the outside.