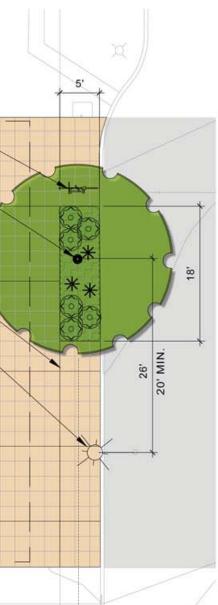

## 23.49.166 A Side Setback

Side setback is not required where frontage < 120'.

23.53.030D Alley Improvements

Width: 20' min

Alley dedication: 2' min.

Building may extend back to property line above 26' pending SDOT approval.