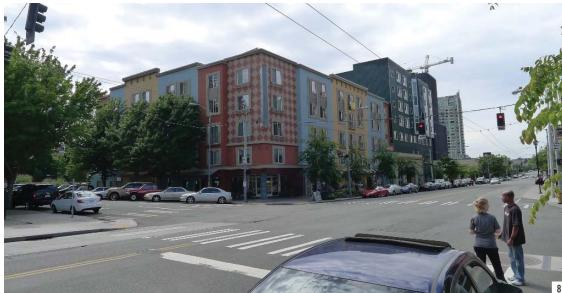

## Design Cues/Opportunities

In-fill site with relatively narrow 60' street frontage. Existing urban fabric is varied in terms of height and density: the in-fill lot is an opportunity to reinforce desirable streetscape patterns and building form.

Good access to a range of transportation options including the primary transit corridor on Third Avenue and the bike lane on 2nd Avenue. The brick-paved alley serves as alternative pedestrian route. Area is relatively level to downtown making pedestrian and bike commuting very easy.

Wide sidewalk: the bus stop in front of Dan's Grocery and Regrade Park are natural gathering places. Good opportunity to enhance existing patterns of use with active streetscape/retail.

Matrix of current and planned greenspaces include Regrade Park; Bell Street Park and Green Street development at Blanchard, Wall and Vine Streets.

Eclectic and vibrant mix of uses in neighborhood with active, pedestrian/bike-friendly streetscapes. Amenities include Dan's Grocery and a wide range of bars, restaurants, galleries and personal service businesses (gyms, dry cleaners, etc.) near the site.