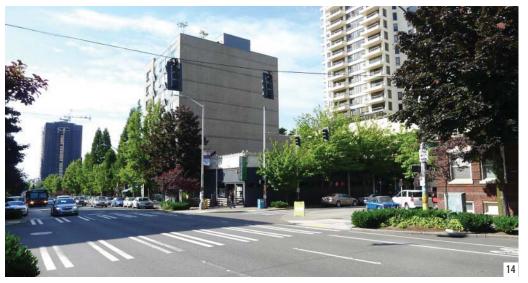

## Design Cues/Opportunities

In-fill site with relatively narrow 60' street frontage. Existing urban fabric is varied in terms of height and density: the in-fill lot is an opportunity to reinforce desirable streetscape patterns and building form.

Good access to a range of transportation options including the primary transit corridor on Third Avenue and the bike lane on 2nd Avenue. The brick-paved alley serves as alternative pedestrian route. Area is relatively level to downtown making pedestrian and bike commuting very easy.

Wide sidewalk: the bus stop in front of Dan's Grocery and Regrade Park are natural gathering places. Good opportunity to enhance existing patterns of use with active streetscape/retail.

Matrix of current and planned greenspaces include Regrade Park; Bell Street Park and Green Street development at Blanchard, Wall and Vine Streets.

Eclectic and vibrant mix of uses in neighborhood with active, pedestrian/bike-friendly streetscapes. Amenities include Dan's Grocery and a wide range of bars, restaurants, galleries and personal service businesses (gyms, dry cleaners, etc.) near the site.