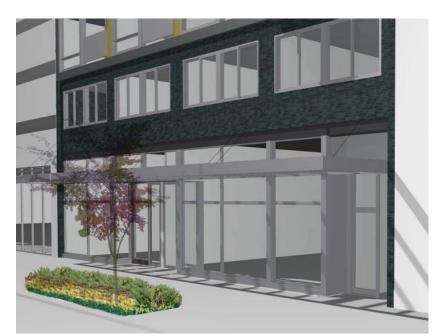

### 23.49.018 Overhead Weather Protection

Overhead Weather Protection Required.

| Length    | Entire length of façade.                                                |
|-----------|-------------------------------------------------------------------------|
| Width     | 8' min.                                                                 |
| Height    | 10'-15' above sidewalk.                                                 |
| Exception | Where façade > 5' from property line/<br>widened sidewalk.              |
| Exception | Where façade separated from widened sidewalk by 2' min. landscape area. |

# Transparency Requirements (Class 1 Ped Street) 60% of street-level facade must be transparent between 2' and 8' above the sidewalk.

Clear or lightly tinted glass in windows, doors, and display windows is considered to be transparent.