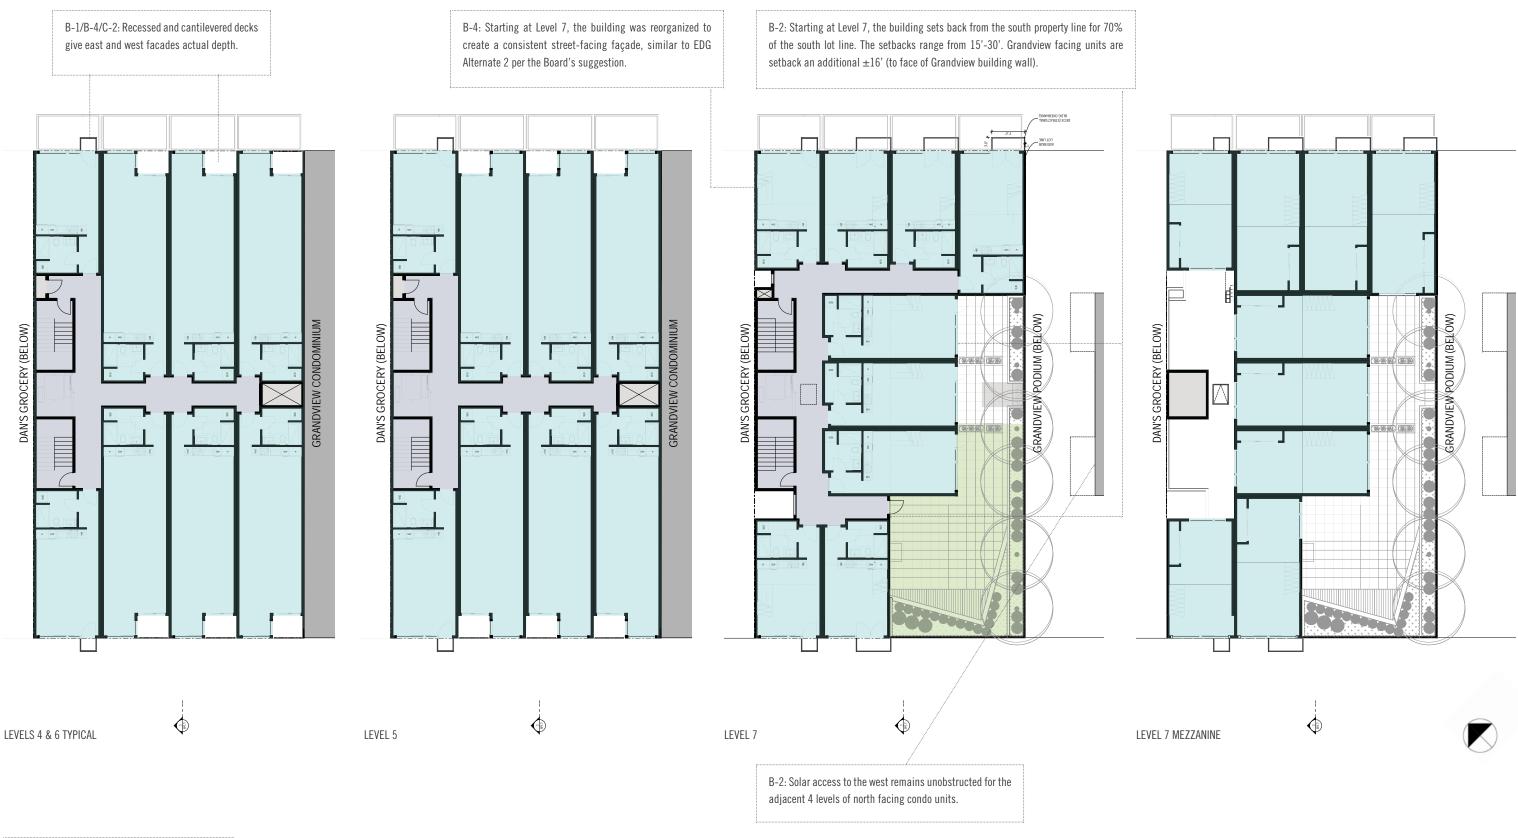

## Development Objectives

The proposed project is a mixed use structure with ground level retail, 6-stories of apartments and a one level basement for bicycle parking/workshop and utility/storage spaces. Automobile parking is not required.

## 7 stories

±3100 square feet of ground-level retail.

## 49 residential units.

1185 SF indoor amenity space - self-staffed bicycle repair space at B1.

1185 SF of common outdoor rooftop amenity space for residents.

±53 bicycle parking stalls located at B1 with access from the alley through a dedicated elevator.

2 car-share parking stalls located at L1 off the alley.