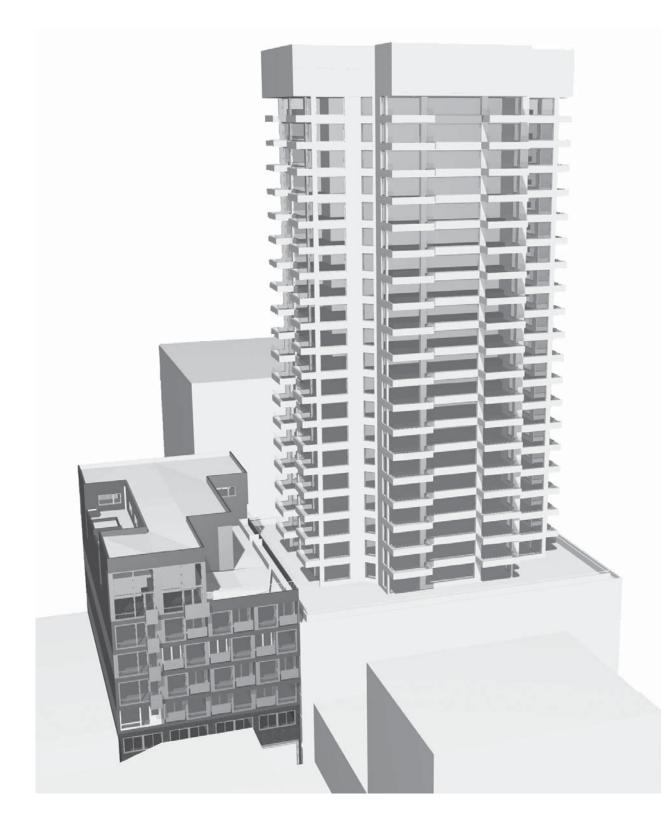

## Design Cues/Opportunities

In-fill site with relatively narrow 60' street frontage. Existing urban fabric is varied in terms of height and density: the in-fill lot is an opportunity to reinforce desirable streetscape patterns and building form.

Nearby Icon Buildings as designated by the Belltown Urban Center Village Plan (Cornelius and Adams Buildings, 2134 Third). Notable characteristics include grounded, simple massing; durable exterior finish materials; accent colors/materials at fenestration or details.