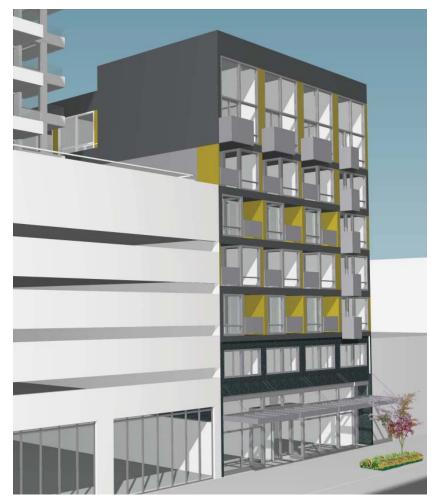

## Development Objectives

The proposed project is a mixed use structure with ground level retail, 6-stories of apartments and a one level basement for bicycle parking/workshop and utility/storage spaces. Automobile parking is not required.

## 7 stories

±3100 square feet of ground-level retail.

## 49 residential units.

1185 SF indoor amenity space - self-staffed bicycle repair space at B1.

1185 SF of common outdoor rooftop amenity space for residents.

±53 bicycle parking stalls located at B1 with access from the alley through a dedicated elevator.

Nearby Icon Buildings as designated by the Belltown Urban Center Village Plan (Cornelius and Adams Buildings, 2134 Third). Notable characteristics include grounded, simple massing; durable exterior finish materials; accent colors/materials at fenestration or details.