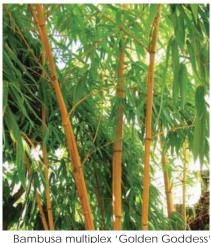

NT. AS SHOWN |
| S     | 1 GAL  | CONT.          |
|       |        |                |



| N FEATHER GRASS        | 1 GAL  | CONT. | 18" O.C. |
|------------------------|--------|-------|----------|
| d' liatris             | 1 GAL. | CONT. | 18" O.C. |
| ron' Japanese<br>Grass | 1 GAL. | CONT. | 18" O.C. |
| UM                     | 1 GAL. | CONT. | 18" O.C. |
| HLAND' ASTILBE         | 1 GAL. | CONT. | 18" O.C. |
| FERN                   | 1 GAL. | CONT. | 18" O.C. |

# LANDSCAPE MATERIALS

TREES



Frontier Elm Ulmus 'Frontier'



Acer palmatum







'Moon Bay' Heavenly Bamboo Nandina domestica 'Moon Bay'



Hellebore Helleborus orientalis



'Cavatine' Compact Pieris Pieris japonica 'Cavatine'



Mexican Feather Grass Stipa tennuisima



Viburnum davidii



Liatris spicata 'Kobold'



Bambusa multiplex 'Golden Goddess' Golden Goddess Bamboo



'Deutschland' Astilbe Astilbe x arendsii 'Deutschland'



'Kobold' Liatris



26 2217 THIRD AVENUE BUSHNAQ STUDIO







S 'Stella D'Oro' Daylily Hemerocallis 'Stella D'Oro' ACCENTS





Black Mondo Grass Ophiopogon planiscapus 'Nigrescens'



PROPOSED LANDSCAPE PLAN, REFER ALSO TO L1.0 & L1.1

Note: EDG Response keynotes added 04/14/12



C-1/C-4/D-2/D-3: ROW landscaping consists of consolidated planting strip and relocated street tree pending SDOT approval. (The existing street tree was planted closer to the property line than would allow for potential sidewalk activity and the required 6' clear for pedestrian traffic.) Landscaping creates a buffer between the residential and commercial entries.

# TRANSPORTATION AMENITIES/ALL