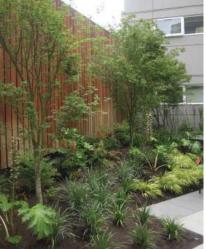

## **ROW Landscaping**

Street Trees required.

Green factor compliance not required. New

developments that are not required to achieve a Green Factor score shall provide landscaping in the sidewalk area of the street right-of-way.

Landscaping shall not reduce unobstructed sidewalk width to less than 8' on avenues.

All plant material shall be planted directly in the ground. A minimum of 50 percent of the plant material shall be perennial.