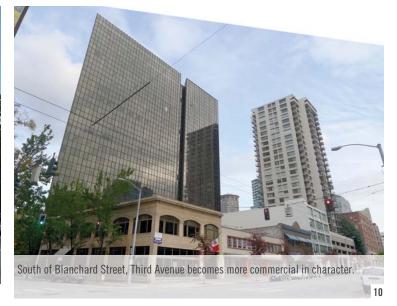

## Design Cues/Opportunities

In-fill site with relatively narrow 60' street frontage. Existing urban fabric is varied in terms of height and density: the in-fill lot is an opportunity to reinforce desirable streetscape patterns and building form.

Nearby Icon Buildings as designated by the Belltown Urban Center Village Plan (Cornelius and Adams Buildings, 2134 Third). Notable characteristics include grounded, simple massing; durable exterior finish materials; accent colors/materials at fenestration or details.