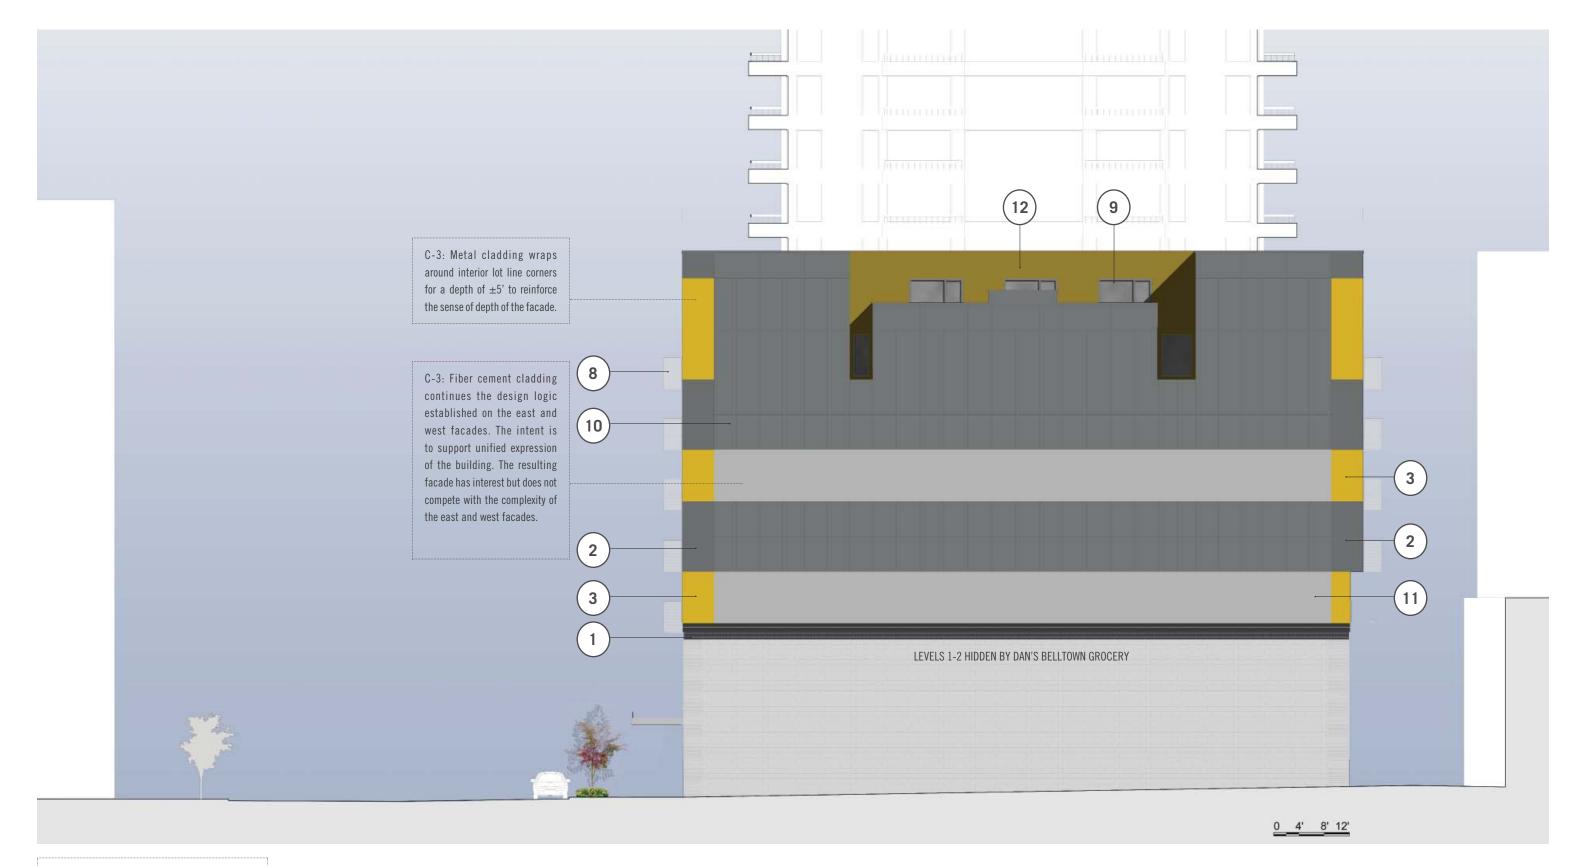

### 23.49.162 Street Façade Requirements

Property Line Façade required. 25' min. on Class I Ped. Street. Height <u>Setbacks</u>

0' - 15': No limits.

15' - 35': Facade must be within 2' of property line; setbacks permitted if: Max setback: 10'; and Where setbacks > 2': Setbacks < 40% total facade; Setbacks < 20' wide max: Setbacks return to property line between each setback for 10' min.

Balcony railings and other nonstructural features or walls are not considered part of the facade of the structure.

# Transparency Requirements (Class 1 Ped Street) 60% of street-level facade must be transparent between 2' and 8' above the sidewalk.

Clear or lightly tinted glass in windows, doors, and display windows is considered to be transparent.