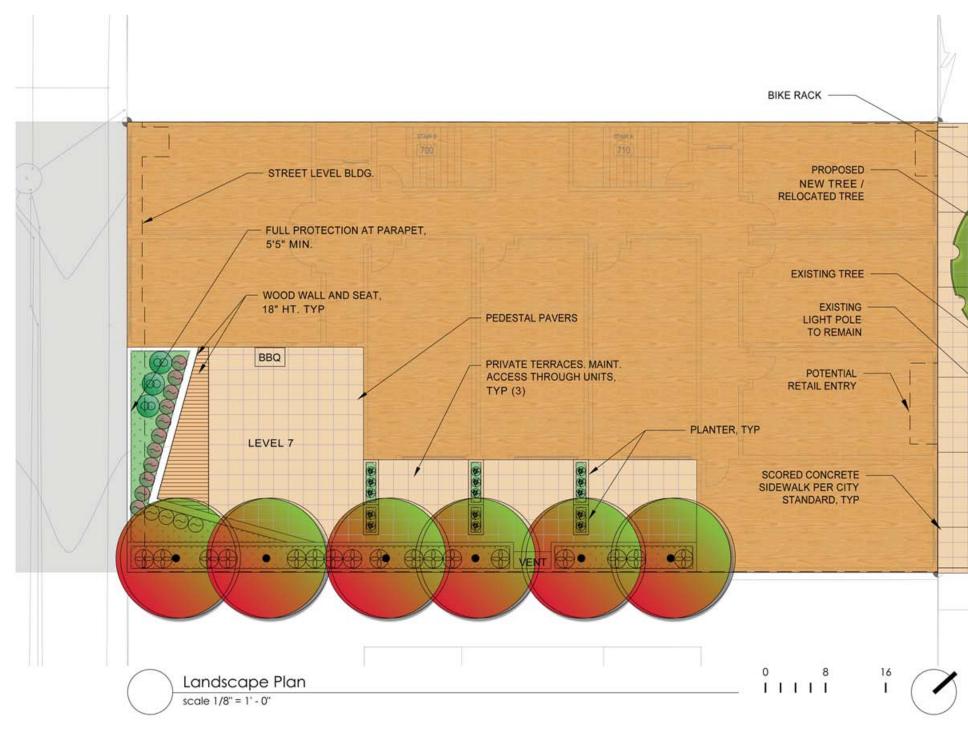

## 7 stories

±3100 square feet of ground-level retail.

## 49 residential units.

1185 SF indoor amenity space - self-staffed bicycle repair space at B1.

1185 SF of common outdoor rooftop amenity space for residents.

±53 bicycle parking stalls located at B1 with access from the alley through a dedicated elevator.

2 car-share parking stalls located at L1 off the alley.