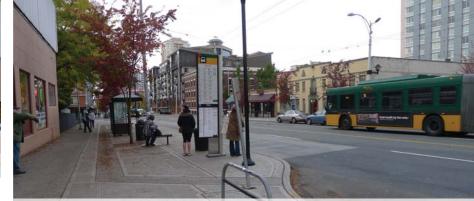

Wide sidewalk: the bus stop in front of Dan's Grocery and Regrade Park are natural gathering places. Good opportunity to enhance existing patterns of use with active streetscape/retail.

Matrix of current and planned greenspaces include Regrade Park; Bell Street Park and Green Street development at Blanchard, Wall and Vine Streets.