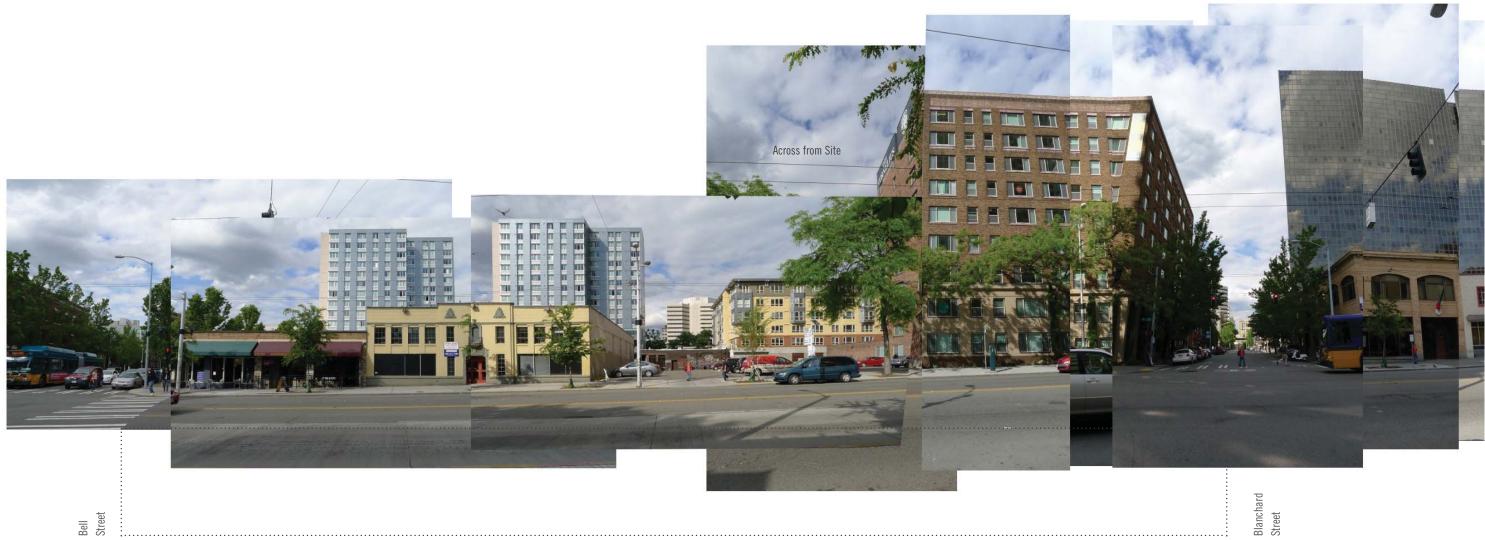

## Design Cues/Opportunities

In-fill site with relatively narrow 60' street frontage. Existing urban fabric is varied in terms of height and density: the in-fill lot is an opportunity to reinforce desirable streetscape patterns and building form.

Wide sidewalk: the bus stop in front of Dan's Grocery and Regrade Park are natural gathering places. Good opportunity to enhance existing patterns of use with active streetscape/retail.

Matrix of current and planned greenspaces include Regrade Park; Bell Street Park and Green Street development at Blanchard, Wall and Vine Streets.

Eclectic and vibrant mix of uses in neighborhood with active, pedestrian/bike-friendly streetscapes. Amenities include Dan's Grocery and a wide range of bars, restaurants, galleries and personal service businesses (gyms, dry cleaners, etc.) near the site.

Nearby Icon Buildings as designated by the Belltown Urban Center Village Plan (Cornelius and Adams Buildings, 2134 Third). Notable characteristics include grounded, simple massing; durable exterior finish materials; accent colors/materials at fenestration or details.

Lillian Rice Center & Senior Services of Seattle. Notable aspects include modern expression and materials; sense of solidity, playful fenestration.

Parking is not required.