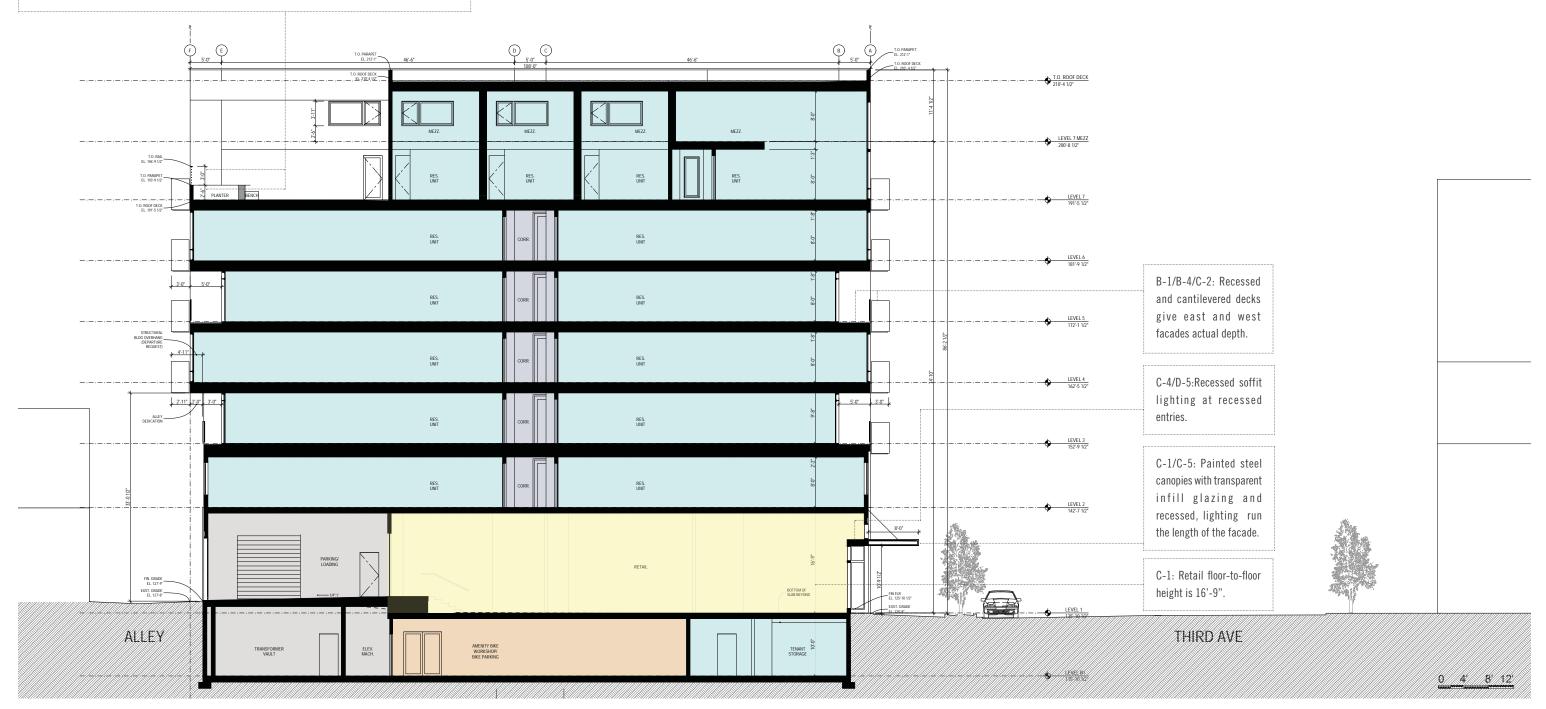

## Development Objectives

The proposed project is a mixed use structure with ground level retail, 6-stories of apartments and a one level basement for bicycle parking/workshop and utility/storage spaces. Automobile parking is not required.

## 7 stories

±3100 square feet of ground-level retail.

## 49 residential units.

1185 SF indoor amenity space - self-staffed bicycle repair space at B1.

1185 SF of common outdoor rooftop amenity space for residents.

±53 bicycle parking stalls located at B1 with access from the alley through a dedicated elevator.

2 car-share parking stalls located at L1 off the alley.