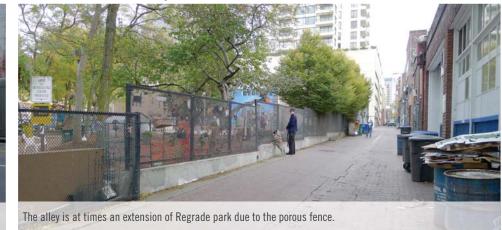

Wide sidewalk: the bus stop in front of Dan's Grocery and Regrade Park are natural gathering places. Good opportunity to enhance existing patterns of use with active streetscape/retail.

Matrix of current and planned greenspaces include Regrade Park; Bell Street Park and Green Street development at Blanchard, Wall and Vine Streets.