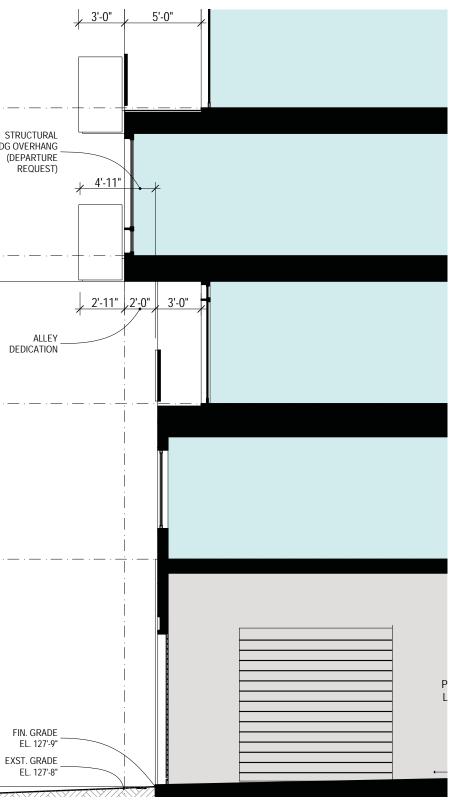

## 23.49.166 A Side Setback

Side setback is not required where frontage < 120'.

23.53.030D Alley Improvements

Width: 20' min

Alley dedication: 2' min.

Building may extend back to property line above 26' pending SDOT approval.