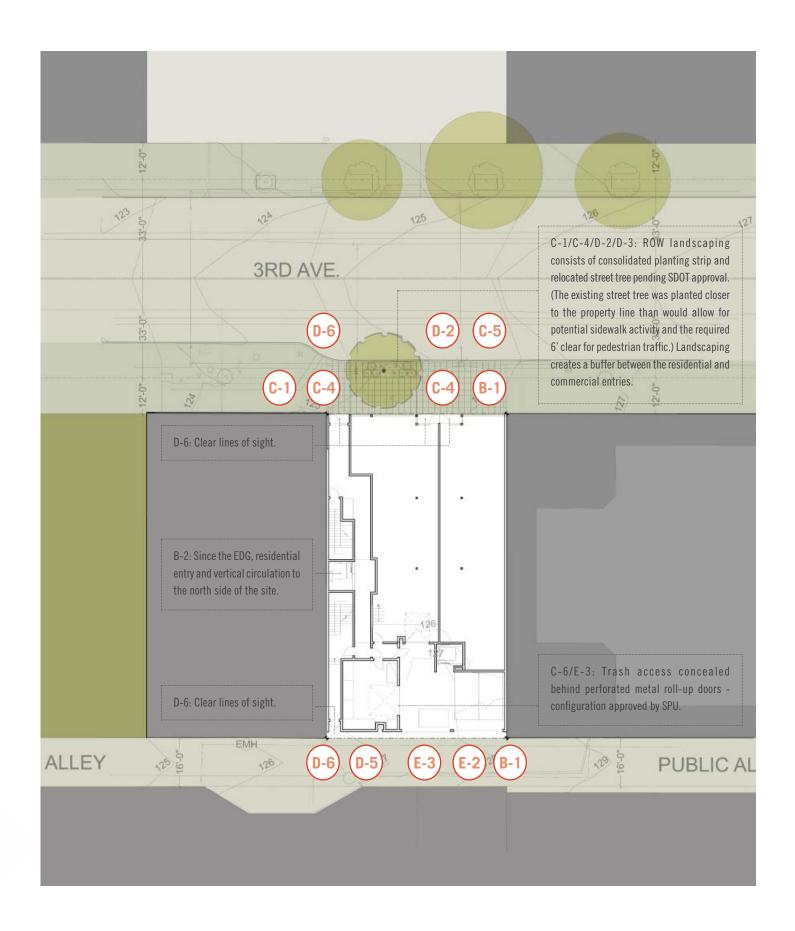

## **ROW Landscaping**

Street Trees required.

Green factor compliance not required. New

developments that are not required to achieve a Green Factor score shall provide landscaping in the sidewalk area of the street right-of-way.

| Area       | 1.5 x street property line.                 |  |  |  |
|------------|---------------------------------------------|--|--|--|
| Location   | In ROW along entire length of propert       |  |  |  |
|            | (All or a portion of landscaping can        |  |  |  |
|            | also be provided within 5' of curb line.    |  |  |  |
|            | Landscaping provided within 5 feet          |  |  |  |
|            | of the curb line shall be located and       |  |  |  |
|            | designed in relation to the required        |  |  |  |
|            | street tree planting and take into          |  |  |  |
|            | consideration use of the curb lane for      |  |  |  |
|            | parking and loading).                       |  |  |  |
| Width      | 18 inches min.                              |  |  |  |
| Exceptions | Building entrances or other                 |  |  |  |
|            | connections between sidewalk and            |  |  |  |
|            | lot. Exceptions shall not exceed 50%        |  |  |  |
|            | of the total length of the street lot line. |  |  |  |
|            |                                             |  |  |  |

Landscaping shall not reduce unobstructed sidewalk width to less than 8' on avenues.

All plant material shall be planted directly in the ground. A minimum of 50 percent of the plant material shall be perennial.

Landscaping shall be consistent with applicable landscaping guidelines for designated green streets or approved street design concept plans identified in the Right-of-Way Improvements Manual.

## 23.49.166 A Side Setback

Side setback is not required where frontage < 120'.

23.53.030D Alley Improvements

Width: 20' min

Alley dedication: 2' min.

Building may extend back to property line above 26' pending SDOT approval.