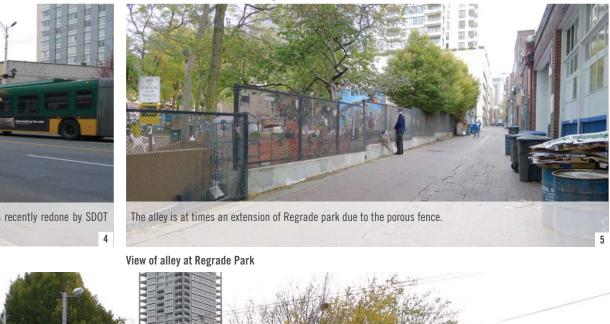

Good access to a range of transportation options including the primary transit corridor on Third Avenue and the bike lane on 2nd Avenue. The brick-paved alley serves as alternative pedestrian route. Area is relatively level to downtown making pedestrian and bike commuting very easy.

Wide sidewalk: the bus stop in front of Dan's Grocery and Regrade Park are natural gathering places. Good opportunity to enhance existing patterns of use with active streetscape/retail.

Matrix of current and planned greenspaces include Regrade Park; Bell Street Park and Green Street development at Blanchard, Wall and Vine Streets.