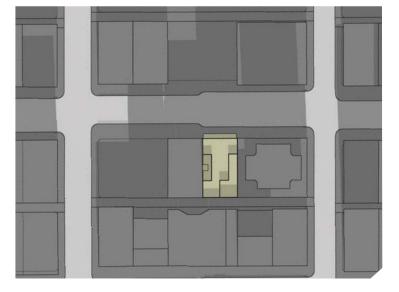

## Project Site

The project site is located at 2217 Third Avenue Seattle, WA 98121. It is a 60' x 108' rectangularshaped parcel located mid-block between Blanchard and Bell Streets on the west side of Third Avenue in Belltown. The site has 60 feet of frontage on Third Avenue and is approximately 6,480 square feet. It is served by an 18' sidewalk on Third Avenue and a 16' alley with brick paving.

Project Site

Aerial photo of project site and vicinity