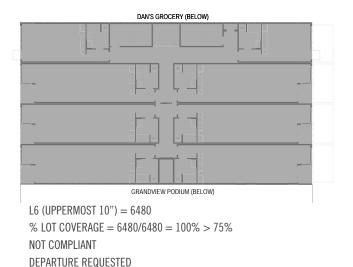

## 23.49.158 Lot Coverage Limits

O' to 65': 100% lot coverage permitted 66'-85': 75% lot coverage permitted. 85'-125': 65% lot coverage permitted.