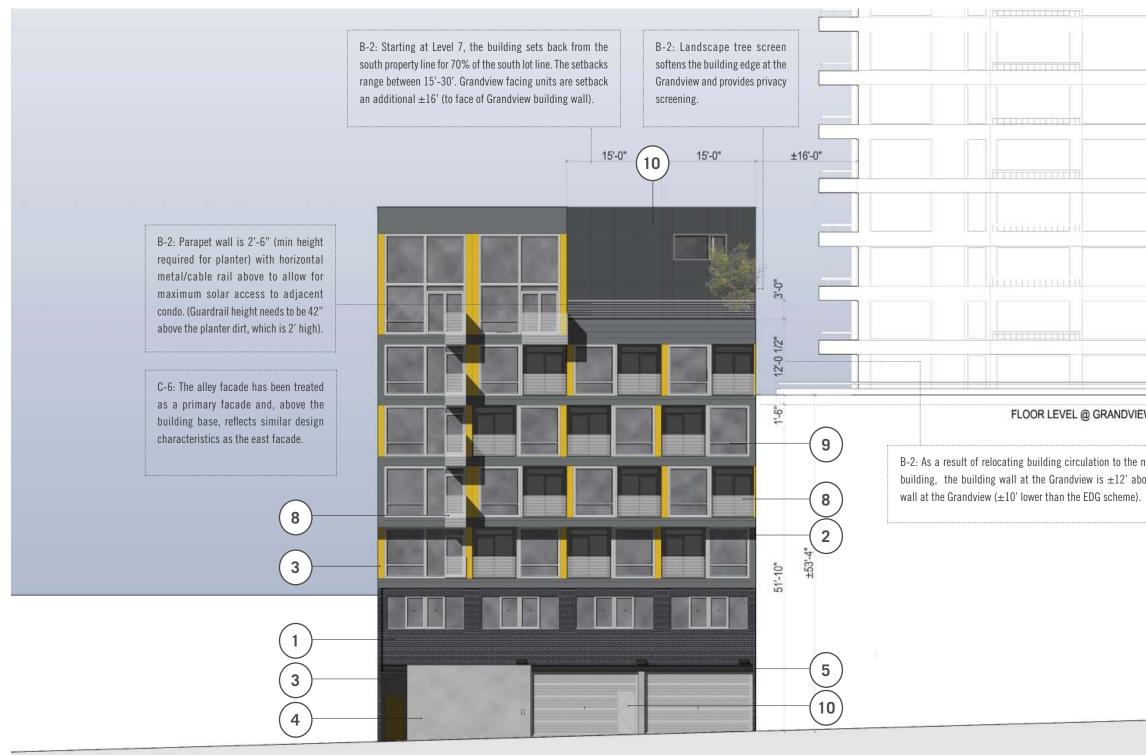

## 23.49.166 A Side Setback

Side setback is not required where frontage < 120'.

23.53.030D Alley Improvements

Width: 20' min

Alley dedication: 2' min.

Building may extend back to property line above 26' pending SDOT approval.