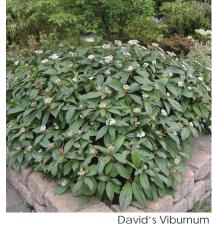

|                |
| AMBOO | 5 GAL  | CONT. AS SHOWN |
| S     | 1 GAL  | CONT.          |
|       |        |                |



| N FEATHER GRASS        | 1 GAL  | CONT. | 18" O.C. |
|------------------------|--------|-------|----------|
| d' liatris             | 1 GAL. | CONT. | 18" O.C. |
| ron' Japanese<br>Grass | 1 GAL. | CONT. | 18" O.C. |
| UM                     | 1 GAL. | CONT. | 18" O.C. |
| HLAND' ASTILBE         | 1 GAL. | CONT. | 18" O.C. |
| FERN                   | 1 GAL. | CONT. | 18" O.C. |

# LANDSCAPE MATERIALS

TREES



Frontier Elm Ulmus 'Frontier'



Acer palmatum







'Moon Bay' Heavenly Bamboo Nandina domestica 'Moon Bay'



Hellebore Helleborus orientalis



'Cavatine' Compact Pieris Pieris japonica 'Cavatine'



Mexican Feather Grass Stipa tennuisima



Viburnum davidii



Liatris spicata 'Kobold'



Bambusa multiplex 'Golden Goddess' Golden Goddess Bamboo



'Deutschland' Astilbe Astilbe x arendsii 'Deutschland'



'Kobold' Liatris



26 2217 THIRD AVENUE BUSHNAQ STUDIO







S 'Stella D'Oro' Daylily Hemerocallis 'Stella D'Oro' ACCENTS





Black Mondo Grass Ophiopogon planiscapus 'Nigrescens'



PROPOSED LANDSCAPE PLAN, REFER ALSO TO L1.0 & L1.1

Note: EDG Response keynotes added 04/14/12



C-1/C-4/D-2/D-3: ROW landscaping consists of consolidated planting strip and relocated street tree pending SDOT approval. (The existing street tree was planted closer to the property line than would allow for potential sidewalk activity and the required 6' clear for pedestrian traffic.) Landscaping creates a buffer between the residential and com