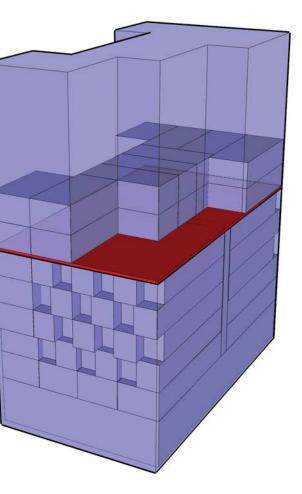

## 23.49.158 Lot Coverage Limits

O' to 65': 100% lot coverage permitted 66'-85': 75% lot coverage permitted. 85'-125': 65% lot coverage permitted.