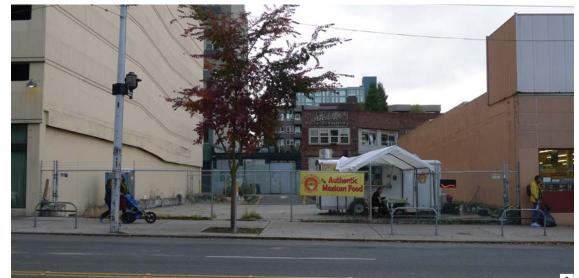

## Site History

Currently, the site is vacant. A taco truck periodically occupies the site. The current owner purchased the site on July 11, 2011. From 1949 - 2007, a modern one-story building known as the Northwest Acceptance Corporation building occupied the site. The building was demolished in 2007. Low remnants of the building's concrete foundation are visible on the site. According to aerial photographs from 1936 and 1946, the site was a surface parking lot prior to 1948.