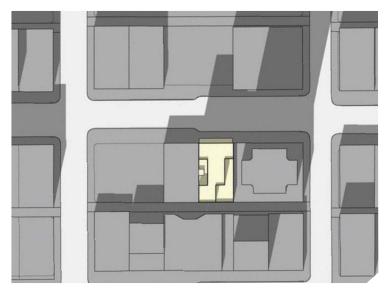

## Project Site

The project site is located at 2217 Third Avenue Seattle, WA 98121. It is a 60' x 108' rectangularshaped parcel located mid-block between Blanchard and Bell Streets on the west side of Third Avenue in Belltown. The site has 60 feet of frontage on Third Avenue and is approximately 6,480 square feet. It is served by an 18' sidewalk on Third Avenue and a 16' alley with brick paving.

Project Site

Aerial photo of project site and vicinity