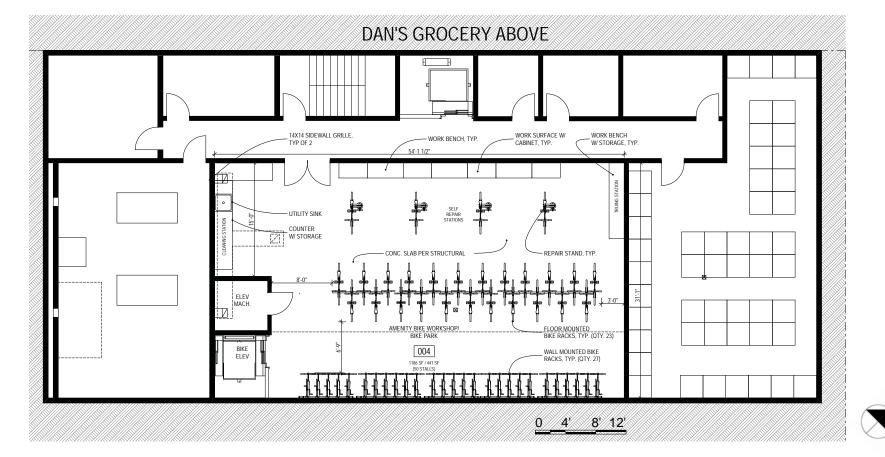

## 49 residential units.

1185 SF indoor amenity space - self-staffed bicycle repair space at B1.

1185 SF of common outdoor rooftop amenity space for residents.

±53 bicycle parking stalls located at B1 with access from the alley through a dedicated elevator.

## Development Concepts

Affordable housing on a narrow in-fill site. Small, flexible units designed for multiple approaches to construction including modular construction. Support for alternative modes of transportation (bike, carshare, bus) through site proximity and transportation amenities (car-share, bike self-repair workshop).