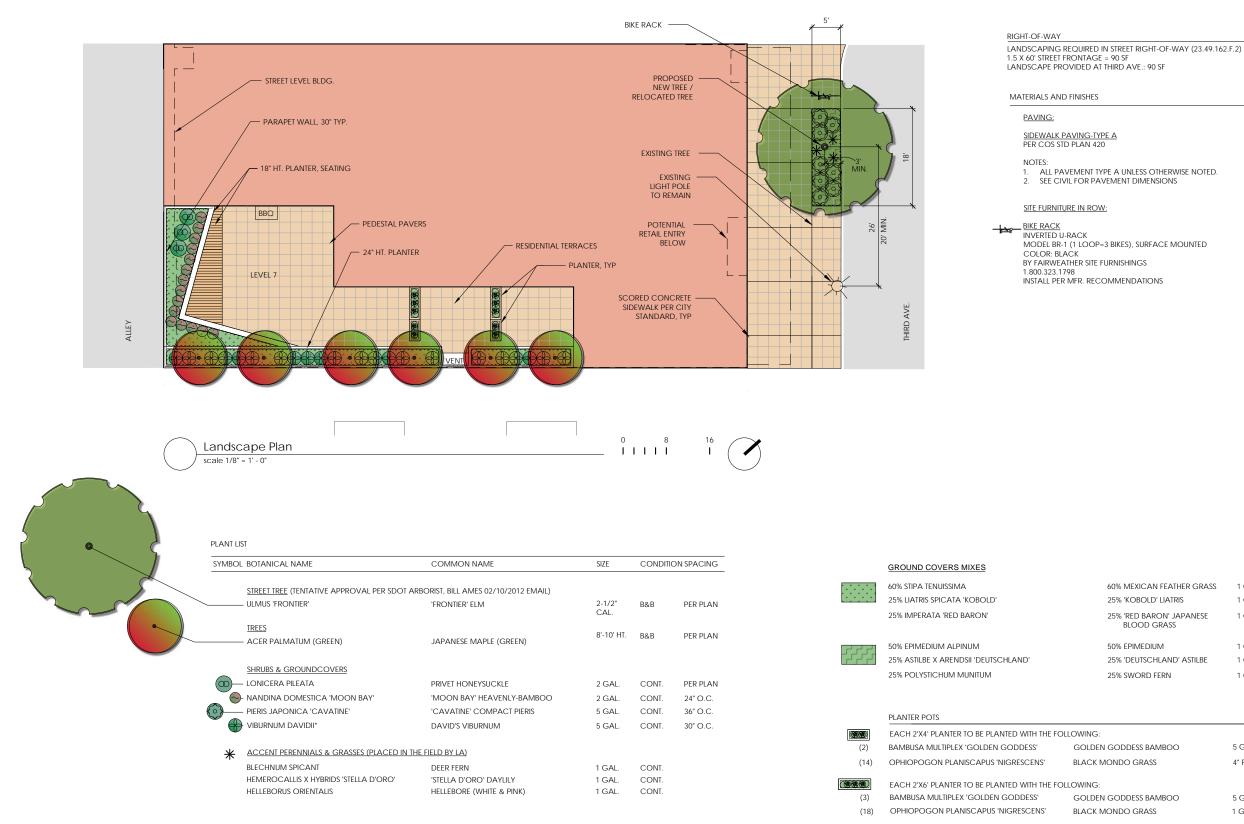

## **ROW Landscaping**

Street Trees required.

Green factor compliance not required. New

developments that are not required to achieve a Green Factor score shall provide landscaping in the sidewalk area of the street right-of-way.

| Area       | 1.5 x street property line.                 |  |  |  |
|------------|---------------------------------------------|--|--|--|
| Location   | In ROW along entire length of propert       |  |  |  |
|            | (All or a portion of landscaping can        |  |  |  |
|            | also be provided within 5' of curb line.    |  |  |  |
|            | Landscaping provided within 5 feet          |  |  |  |
|            | of the curb line shall be located and       |  |  |  |
|            | designed in relation to the required        |  |  |  |
|            | street tree planting and take into          |  |  |  |
|            | consideration use of the curb lane for      |  |  |  |
|            | parking and loading).                       |  |  |  |
| Width      | 18 inches min.                              |  |  |  |
| Exceptions | Building entrances or other                 |  |  |  |
|            | connections between sidewalk and            |  |  |  |
|            | lot. Exceptions shall not exceed 50%        |  |  |  |
|            | of the total length of the street lot line. |  |  |  |
|            |                                             |  |  |  |

Landscaping shall not reduce unobstructed sidewalk width to less than 8' on avenues.

All plant material shall be planted directly in the ground. A minimum of 50 percent of the plant material shall be perennial.

Landscaping shall be consistent with applicable landscaping guidelines for designated green streets or approved street design concept plans identified in the Right-of-Way Improvements Manual.