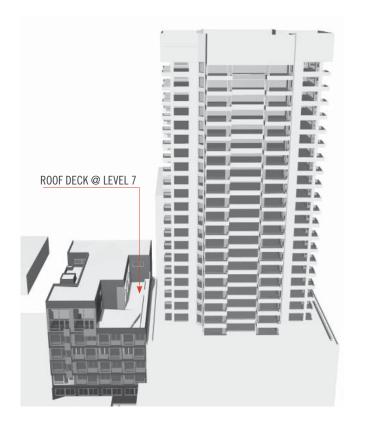

## 7 stories

±3100 square feet of ground-level retail.

## 49 residential units.

1185 SF indoor amenity space - self-staffed bicycle repair space at B1.

1185 SF of common outdoor rooftop amenity space for residents.

±53 bicycle parking stalls located at B1 with access from the alley through a dedicated elevator.