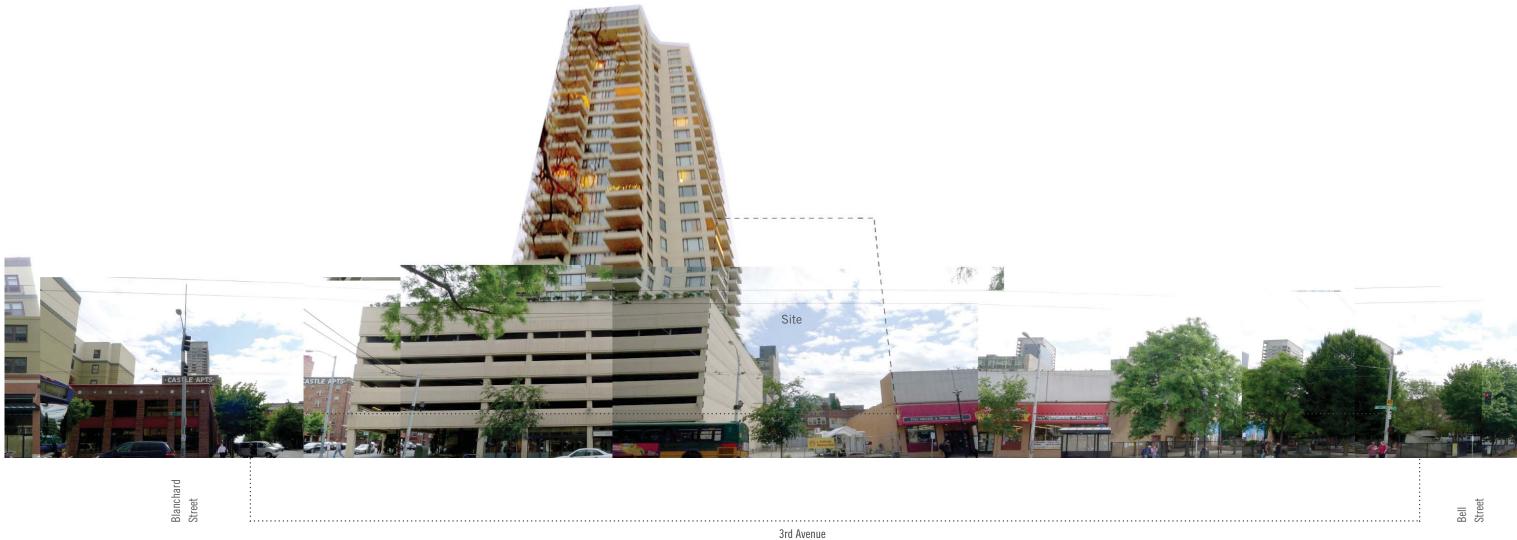

## Project Site

The project site is located at 2217 Third Avenue Seattle, WA 98121. It is a 60' x 108' rectangularshaped parcel located mid-block between Blanchard and Bell Streets on the west side of Third Avenue in Belltown. The site has 60 feet of frontage on Third Avenue and is approximately 6,480 square feet. It is served by an 18' sidewalk on Third Avenue and a 16' alley with brick paving.

## Design Cues/Opportunities

In-fill site with relatively narrow 60' street frontage. Existing urban fabric is varied in terms of height and density: the in-fill lot is an opportunity to reinforce desirable streetscape patterns and building form.

Good access to a range of transportation options including the primary transit corridor on Third Avenue and the bike lane on 2nd Avenue. The brick-paved alley serves as alternative pedestrian route. Area is relatively level to downtown making pedestrian and bike commuting very easy.

Wide sidewalk: the bus stop in front of Dan's Grocery and Regrade Park are natural gathering places. Good opportunity to enhance existing patterns of use with active streetscape/retail.

Matrix of current and planned greenspaces include Regrade Park; Bell Street Park and Green Street development at Blanchard, Wall and Vine Streets.

Eclectic and vibrant mix of uses in neighborhood with active, pedestrian/bike-friendly streetscapes. Amenities include Dan's Grocery and a wide range of bars, restaurants, galleries and personal service businesses (gyms, dry cleaners, etc.) near the site.