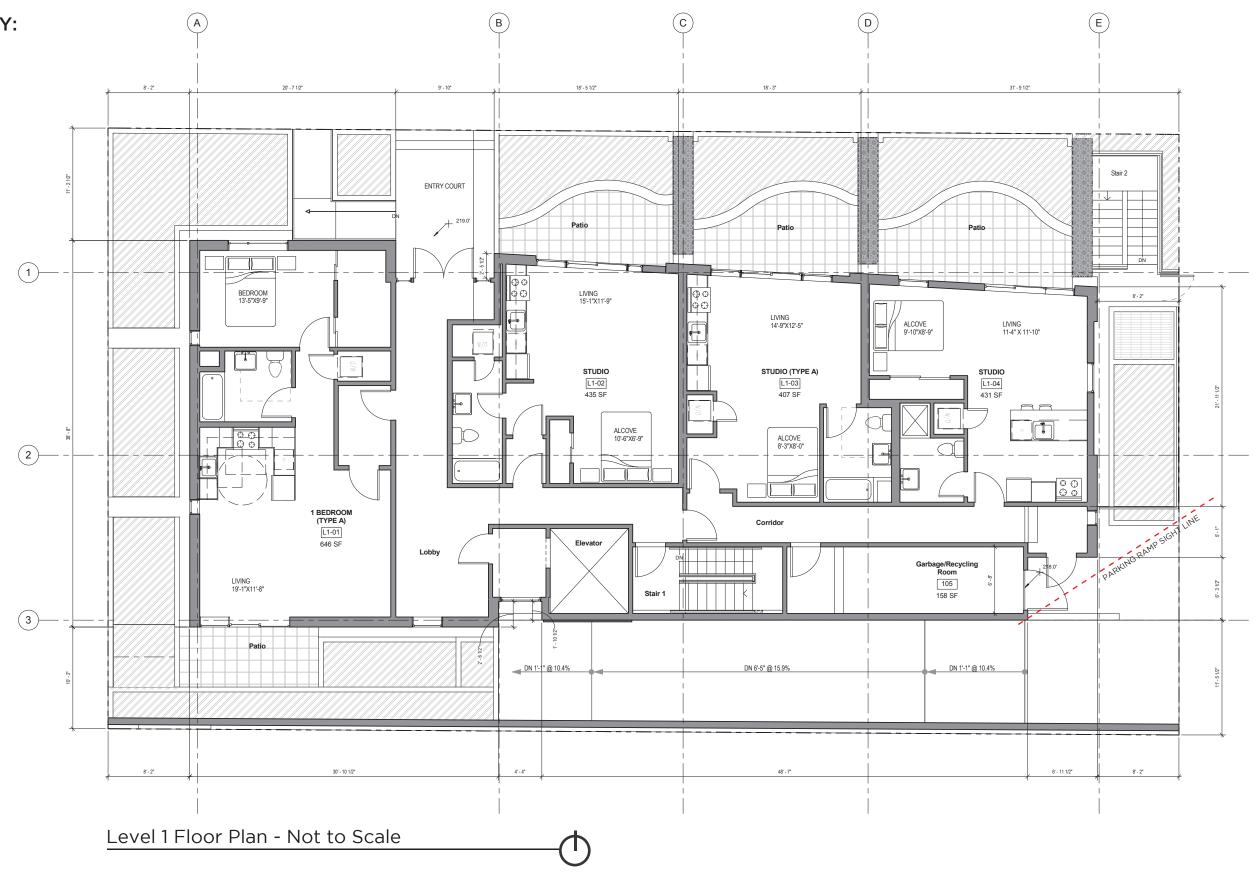

### MR ZONE LAND USE SUMMARY:

LOT AREA = 6,420 SF

MAX STRUCTURE DEPTH (65% OF LOT) = 39'

REQUIRED OPEN SPACE: 25% OF LOT AREA WITH 65% STRUCTURE DEPTH = 1,605 SF

MAX FACADE LENGTH = 40' (WITHOUT MODULATION)

ALLOWABLE BUILDING HEIGHT = 60'

FRONT YARD SETBACK = 12'-6" (REVERSE CORNER)

SIDE YARD SETBACK = 8'

REAR YARD SETBACK = 10' MIN WITH MODULATION OR 15' AVERAGED WITHOUT MODULATION

SHUGART BATES DESIGN REVIEW-December 15, 2008