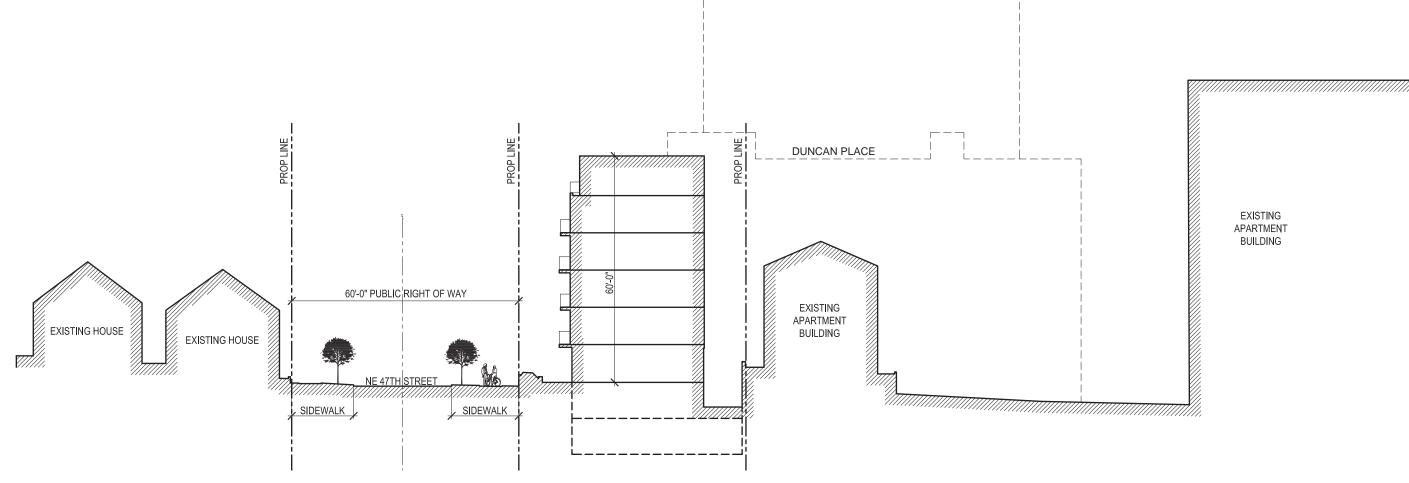

### MR ZONE LAND USE SUMMARY:

LOT AREA = 6,420 SF

MAX STRUCTURE DEPTH (65% OF LOT) = 39'

REQUIRED OPEN SPACE: 25% OF LOT AREA WITH 65% STRUCTURE DEPTH = 1,605 SF

MAX FACADE LENGTH = 40' (WITHOUT MODULATION)

ALLOWABLE BUILDING HEIGHT = 60'

FRONT YARD SETBACK = 12'-6" (REVERSE CORNER)

SIDE YARD SETBACK = 8'

REAR YARD SETBACK = 10' MIN WITH MODULATION OR 15' AVERAGED WITHOUT MODULATION

SHUGART BATES DESIGN REVIEW-December 15, 2008