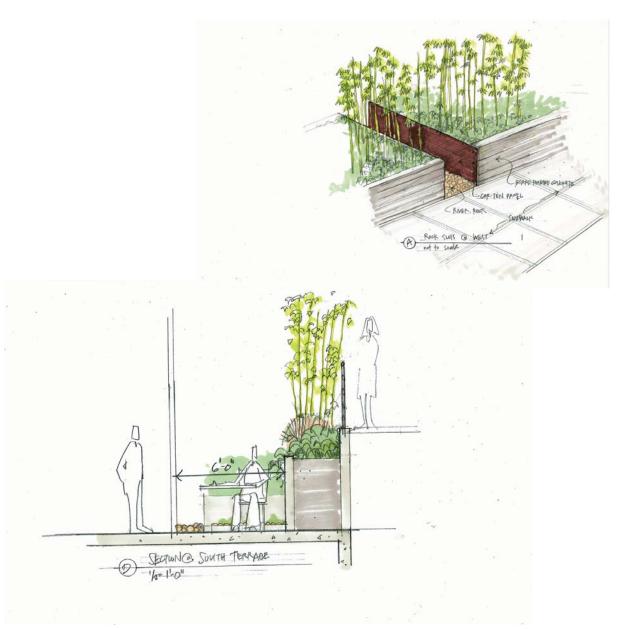

The use of bamboo along the west edge of the property are employed to soften the pedestrian experience along 7th Avenue. Gaps are introduced into the bamboo to correlate with fenestration at the ground floor. This weaves the landscape with the architecture while providing a better visual connection to 7th Avenue.