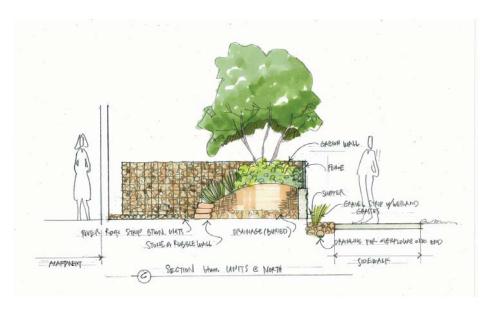

#### Architectural Elements and Materials.

In response to the board's concern with context and industrial aesthetic. the materials and colors selected represent an aesthetic that responds to the environmental context and concepts of the building. Natural materials and landscaping at the ground floor respond directly to the residential neighborhood context, especially to the park to the north. The building material components consist of cast in place concrete, cementitious siding, metal panel, wood panel, and galvanized steel. Stone-filled gabion baskets provide a natural delineation between the ground floor open spaces and accent the board formed concrete along the sidewalk.

#### Landscaping.

A comprehensive landscape plan has been developed to integrate the landscaping for the units at ground level with the street trees along NE 47th Street. We have also proposed adding a landscaped curb 'bulb' at the intersection of 7th Ave NE and NE 47th Street with 2 street trees along 7th Ave. While these were not required, they soften the transition from the larger MR zone to the residential LDT zone while screening residents of the ground floor units from the noise along I-5.