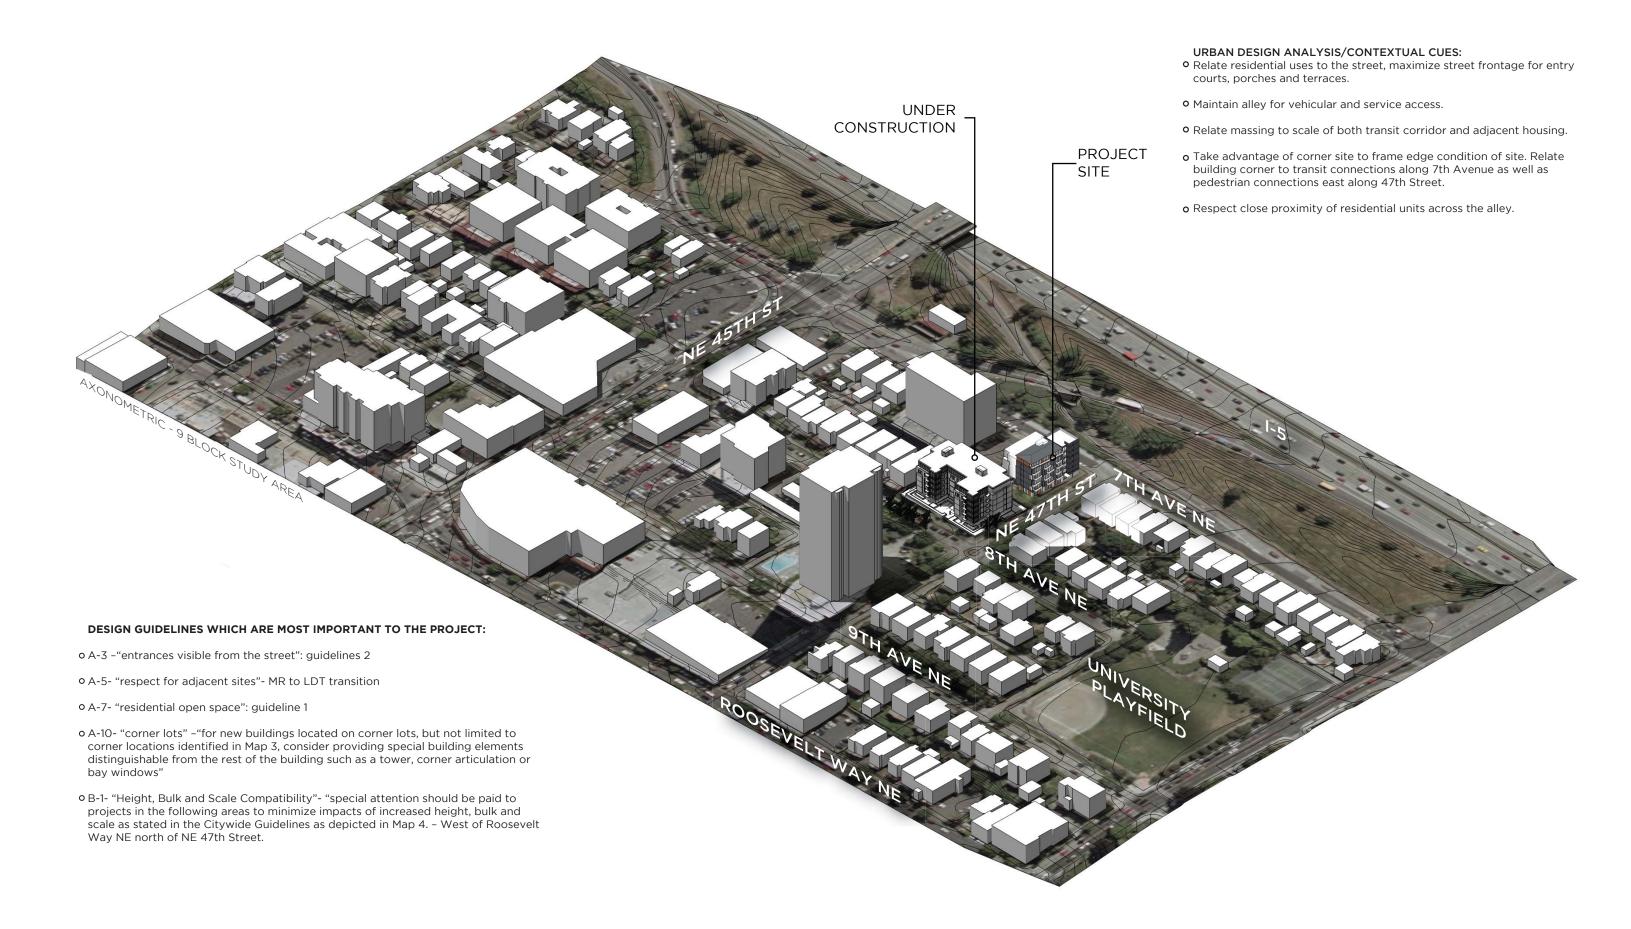

#### **DESIGN OBJECTIVES:**

The 47th & 7th Flats development objectives are as follows:

- -to strive to achieve a viable, sustainable, and livable experience through siting, massing, and thoughtful design.
- -acknowledge the edge condition of the neighborhood and the Interstate as well as the transition between the MR zone and the LTD zone -to serve as a case study for well designed, small lot development with an urban density

C-1— COMMERCIAL 1 L-1—LOWRISE 1 L-3—LOWRISE 3 LDT— LOWRISE DUPLEX/TRIPLEX

MR-MIDRISE

NC3-65—NEIGHBORHOOD COMMERCIAL 65' HEIGHT LIMIT NC3-85—NEIGHBORHOOD COMMERCIAL 85' HEIGHT LIMIT

SHUGART BATES 47th & 7th FLATS DESIGN REVIEW-December 15, 2008