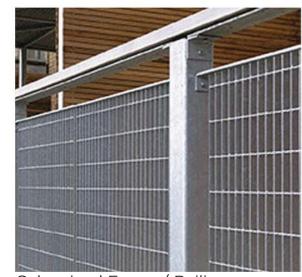

Cementitious Lap Siding

Dark Slate

**Board-formed Concrete** 

Cementitious Panel Siding

Medium French Grey

Galvanized Fence / Railing

White Vinyl Windows

Steel and Glass Railing