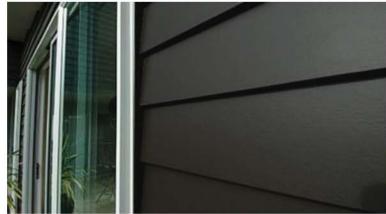

Cementitious Lap Siding

Dark Slate

**Board-formed Concrete** 

Cementitious Panel Siding

Medium French Grey

Galvanized Fence / Railing

White Vinyl Windows

Steel and Glass Railing