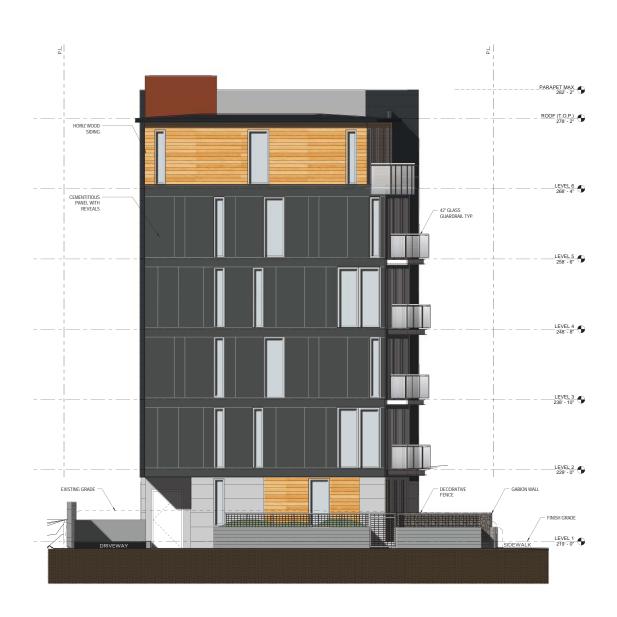

#### Height, Bulk, and Scale.

In response the scale of the north façade, angled decks and offset fenestration patterns are employed to visually reduce the scale of the mass at the north. A setback at the top floor and a change of materials is used to reduce the scale as well.

#### Architectural Elements and Materials.

In response to the board's concern with context and industrial aesthetic. the materials and colors selected represent an aesthetic that responds to the environmental context and concepts of the building. Natural materials and landscaping at the ground floor respond directly to the residential neighborhood context, especially to the park to the north. The building material components consist of cast in place concrete, cementitious siding, metal panel, wood panel, and galvanized steel. Stone-filled gabion baskets provide a natural delineation between the ground floor open spaces and accent the board formed concrete along the sidewalk.

Cementitious siding is used in a manner that both unifies the building masses. as well as defines the different environmental contexts in which the building is responding to; namely the low rise neighborhood to the north and Interstate 5. A dark, horizontal lap siding is used to respond to the scale, noise, and western exposure abutting I-5. A lighter (but similar) color vertical panel system wraps from the north façade to the south façade to unify the visual appearance and to articulate a textural response to the adjacent residential uses at the north, east and south. The staggered vertical joints of the panels on the south wall provide visual interest while the accent colors of both the elevator core and the wood at the sixth floor warm up the facade.

#### Pedestrian Environment.

A decorative metal fence along with landscape elements are provided to insure privacy without a negative visual impact from both the public right of way as well as from the ground floor open space. The finished grade of the building will be 1'-0" higher than the sidewalk along 47th Street (and alley), providing an elevation change to improve privacy. See response to site planning for changes to the lobby/entry.