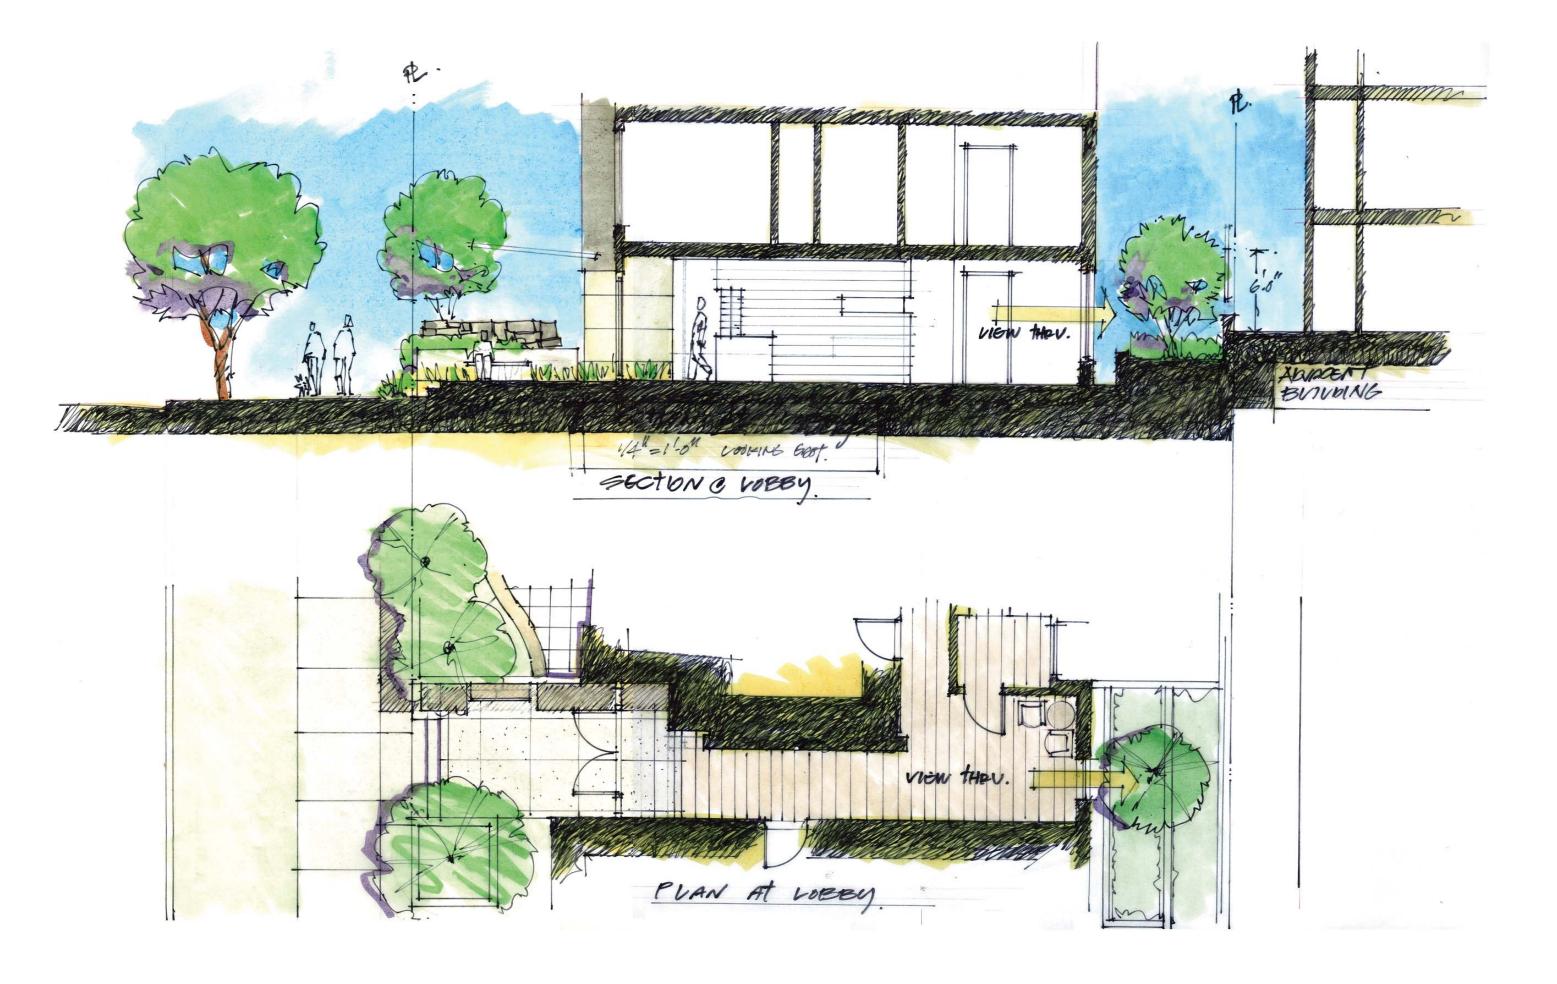

As for the entry, a wider (9'-6") than required entry pathway uses landscaping and groundcover to integrate the outdoor "lobby" with the indoor lobby of the building. This provides and area for gathering and activates the sidewalk. Extensive site lighting along major pedestrian pathways will provide visibility during evening hours.

#### Pedestrian Environment.

A decorative metal fence along with landscape elements are provided to insure privacy without a negative visual impact from both the public right of way as well as from the ground floor open space. The finished grade of the building will be 1'-0" higher than the sidewalk along 47th Street (and alley), providing an elevation change to improve privacy. See response to site planning for changes to the lobby/entry.