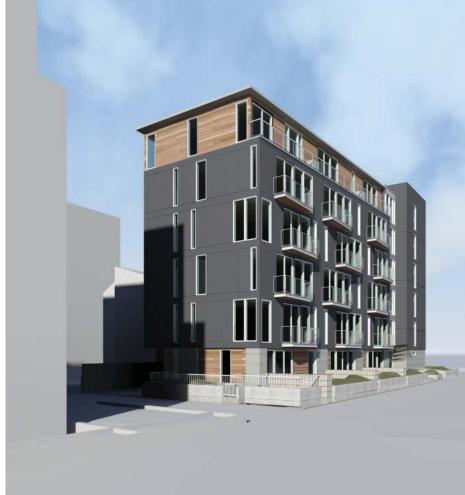

#### Height, Bulk, and Scale.

In response the scale of the north façade, angled decks and offset fenestration patterns are employed to visually reduce the scale of the mass at the north. A setback at the top floor and a change of materials is used to reduce the scale as well.

#### Architectural Elements and Materials.

In response to the board's concern with context and industrial aesthetic. the materials and colors selected represent an aesthetic that responds to the environmental context and concepts of the building. Natural materials and landscaping at the ground floor respond directly to the residential neighborhood context, especially to the park to the north. The building material components consist of cast in place concrete, cementitious siding, metal panel, wood panel, and galvanized steel. Stone-filled gabion baskets provide a natural delineation between the ground floor open spaces and accent the board formed concrete along the sidewalk.

Cementitious siding is used in a manner that both unifies the building masses. as well as defines the different environmental contexts in which the building is responding to; namely the low rise neighborhood to the north and Interstate 5. A dark, horizontal lap siding is used to respond to the scale, noise, and western exposure abutting I-5. A lighter (but similar) color vertical panel system wraps from the north façade to the south façade to unify the visual appearance and to articulate a textural response to the adjacent residential uses at the north, east and south. The staggered vertical joints of the panels on the south wall provide visual interest while the accent colors of both the elevator core and the wood at the sixth floor warm up the facade.