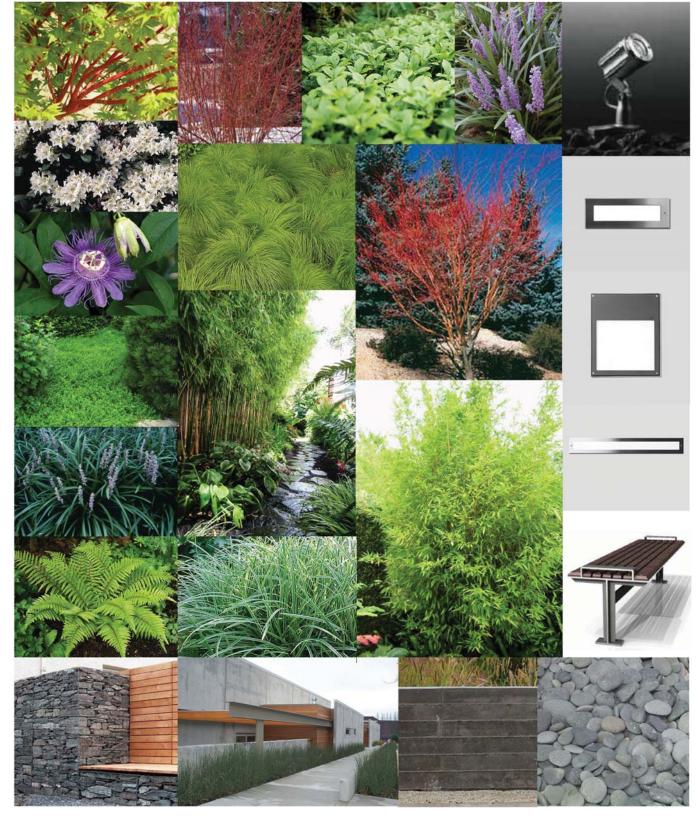

#### Landscaping.

A comprehensive landscape plan has been developed to integrate the landscaping for the units at ground level with the street trees along NE 47th Street. We have also proposed adding a landscaped curb 'bulb' at the intersection of 7th Ave NE and NE 47th Street with 2 street trees along 7th Ave. While these were not required, they soften the transition from the larger MR zone to the residential LDT zone while screening residents of the ground floor units from the noise along I-5.

The use of bamboo along the west edge of the property are employed to soften the pedestrian experience along 7th Avenue. Gaps are introduced into the bamboo to correlate with fenestration at the ground floor. This weaves the landscape with the architecture while providing a better visual connection to 7th Avenue.

15

Landscaping and Site Materials

SHUGART BATES 47th & 7th FLATS DESIGN REVIEW-December 15, 2008

Cementitious Panel Siding

Cementitious Panel Siding

**Toasted Chestnut** 

Cast in Place Concrete

Wood Siding

Cementitious Lap Siding

Dark Slate

**Board-formed Concrete** 

Cementitious Panel Siding

Medium French Grey

Galvanized Fence / Railing

White Vinyl Windows

Steel and Glass Railing

Stone -Filled Gabion Wall