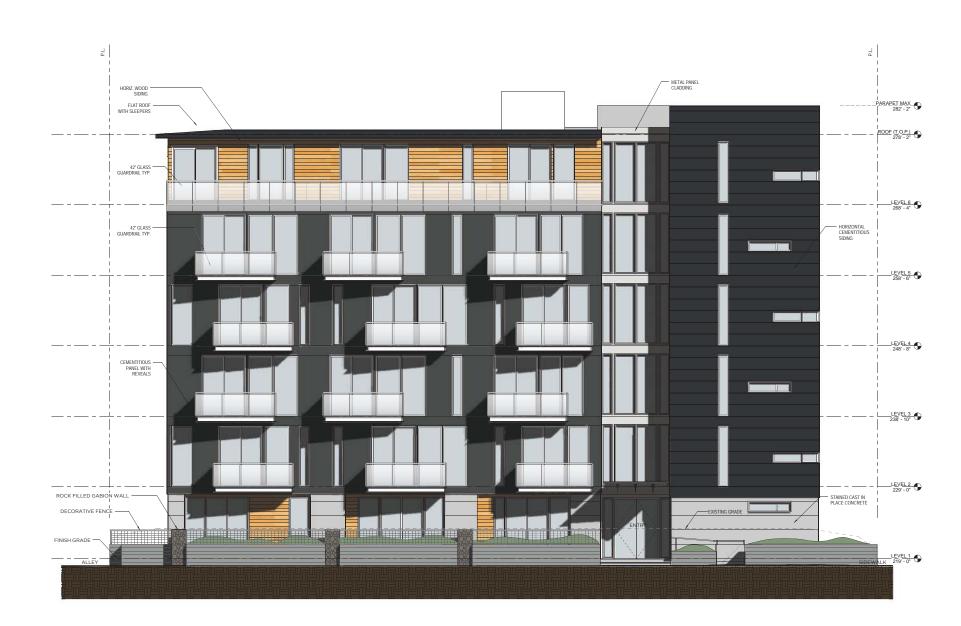

#### Height, Bulk, and Scale.

In response the scale of the north façade, angled decks and offset fenestration patterns are employed to visually reduce the scale of the mass at the north. A setback at the top floor and a change of materials is used to reduce the scale as well.

#### Architectural Elements and Materials.

In response to the board's concern with context and industrial aesthetic. the materials and colors selected represent an aesthetic that responds to the environmental context and concepts of the building. Natural materials and landscaping at the ground floor respond directly to the residential neighborhood context, especially to the park to the north. The building material components consist of cast in place concrete, cementitious siding, metal panel, wood panel, and galvanized steel. Stone-filled gabion baskets provide a natural delineation between the ground floor open spaces and accent the board formed concrete along the sidewalk.

Cementitious siding is used in a manner that both unifies the building masses. as well as defines the different environmental contexts in which the building is responding to; namely the low rise neighborhood to the north and Interstate 5. A dark, horizontal lap siding is used to respond to the scale, noise, and western exposure abutting I-5. A lighter (but similar) color vertical panel system wraps from the north façade to the south façade to unify the visual appearance and to articulate a textural response to the adjacent residential uses at the north, east and south. The staggered vertical joints of the panels on the south wall provide visual interest while the accent colors of both the elevator core and the wood at the sixth floor warm up the facade.

#### Pedestrian Environment.

A decorative metal fence along with landscape elements are provided to insure privacy without a negative visual impact from both the public right of way as well as from the ground floor open space. The finished grade of the building will be 1'-0" higher than the sidewalk along 47th Street (and alley), providing an elevation change to improve privacy. See response to site planning for changes to the lobby/entry.

#### Landscaping.

A comprehensive landscape plan has been developed to integrate the landscaping for the units at ground level with the street trees along NE 47th Street. We have also proposed adding a landscaped curb 'bulb' at the intersection of 7th Ave NE and NE 47th Street with 2 street trees along 7th Ave. While these were not required, they soften the transition from the larger MR zone to the residential LDT zone while screening residents of the ground floor units from the noise along I-5.

The use of bamboo along the west edge of the property are employed to soften the pedestrian experience along 7th Avenue. Gaps are introduced into the bamboo to correlate with fenestration at the ground floor. This weaves the landscape with the architecture while providing a better visual connection to 7th Avenue.