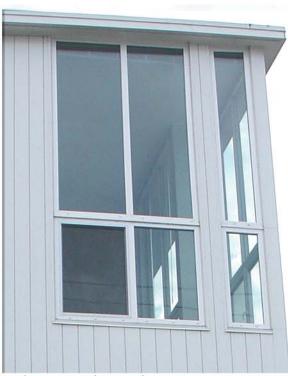

Cementitious Lap Siding

Dark Slate

**Board-formed Concrete** 

Cementitious Panel Siding

Medium French Grey

Galvanized Fence / Railing

White Vinyl Windows

Steel and Glass Railing