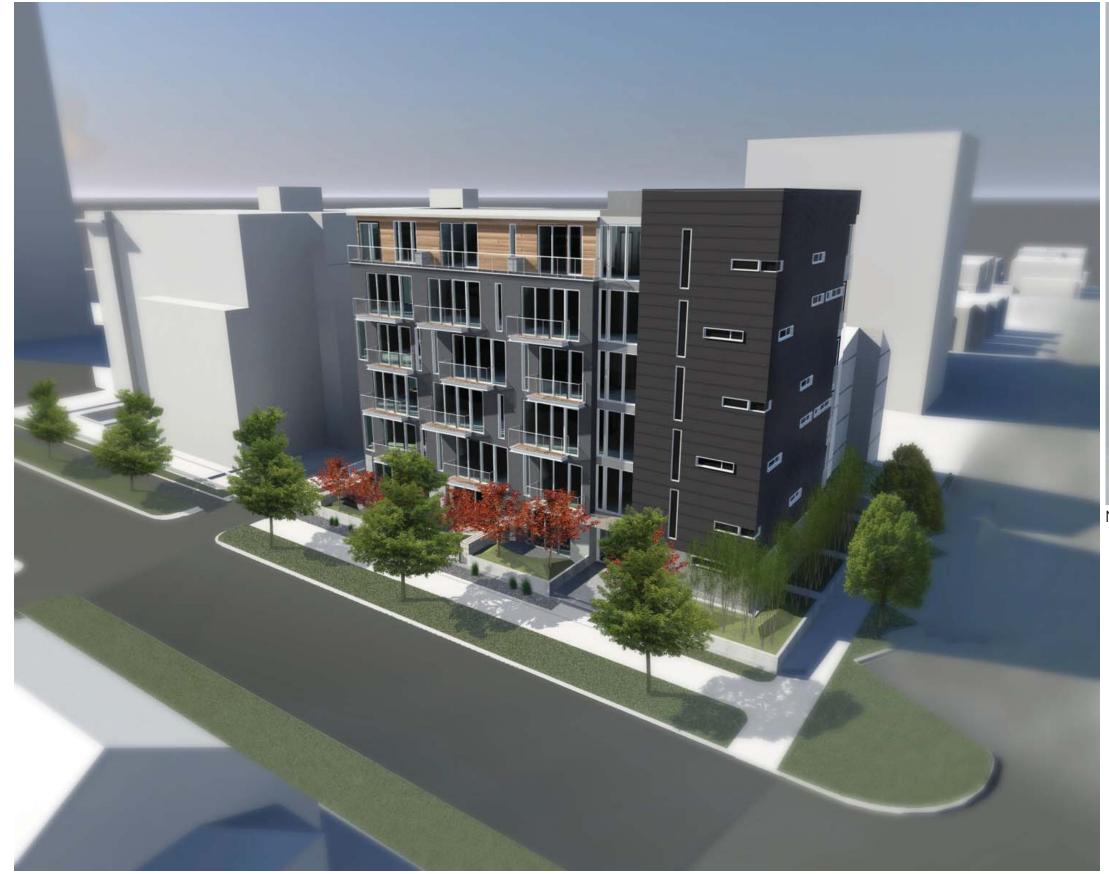

#### A. Site Planning.

In response to concerns of the access to the garage from the alley, the building has been recessed at the southeast corner on the ground floor in order to provide a better sightline to and from the alley. We have also pulled back the landscaping on the east façade to help with visibility from the ramp. The landscaping along with a metal decorative fence will help to provide the privacy and security to those ground floor units as well. The crest of the parking ramp has been set back further west, allowing for a flat transition to the alley.

As for the entry, a wider (9'-6") than required entry pathway uses landscaping and groundcover to integrate the outdoor "lobby" with the indoor lobby of the building. This provides and area for gathering and activates the sidewalk. Extensive site lighting along major pedestrian pathways will provide visibility during evening hours.

#### Pedestrian Environment.

A decorative metal fence along with landscape elements are provided to insure privacy without a negative visual impact from both the public right of way as well as from the ground floor open space. The finished grade of the building will be 1'-0" higher than the sidewalk along 47th Street (and alley), providing an elevation change to improve privacy. See response to site planning for changes to the lobby/entry.

#### Landscaping.

A comprehensive landscape plan has been developed to integrate the landscaping for the units at ground level with the street trees along NE 47th Street. We have also proposed adding a landscaped curb 'bulb' at the intersection of 7th Ave NE and NE 47th Street with 2 street trees along 7th Ave. While these were not required, they soften the transition from the larger MR zone to the residential LDT zone while screening residents of the ground floor units from the noise along I-5.

The use of bamboo along the west edge of the property are employed to soften the pedestrian experience along 7th Avenue. Gaps are introduced into the bamboo to correlate with fenestration at the ground floor. This weaves the landscape with the architecture while providing a better visual connection to 7th Avenue.