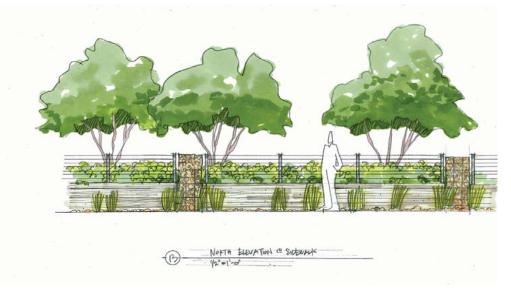

#### Architectural Elements and Materials.

In response to the board's concern with context and industrial aesthetic. the materials and colors selected represent an aesthetic that responds to the environmental context and concepts of the building. Natural materials and landscaping at the ground floor respond directly to the residential neighborhood context, especially to the park to the north. The building material components consist of cast in place concrete, cementitious siding, metal panel, wood panel, and galvanized steel. Stone-filled gabion baskets provide a natural delineation between the ground floor open spaces and accent the board formed concrete along the sidewalk.

#### Pedestrian Environment.

A decorative metal fence along with landscape elements are provided to insure privacy without a negative visual impact from both the public right of way as well as from the ground floor open space. The finished grade of the building will be 1'-0" higher than the sidewalk along 47th Street (and alley), providing an elevation change to improve privacy. See response to site planning for changes to the lobby/entry.

#### Landscaping.

A comprehensive landscape plan has been developed to integrate the landscaping for the units at ground level with the street trees along NE 47th Street. We have also proposed adding a landscaped curb 'bulb' at the intersection of 7th Ave NE and NE 47th Street with 2 street trees along 7th Ave. While these were not required, they soften the transition from the larger MR zone to the residential LDT zone while screening residents of the ground floor units from the noise along I-5.