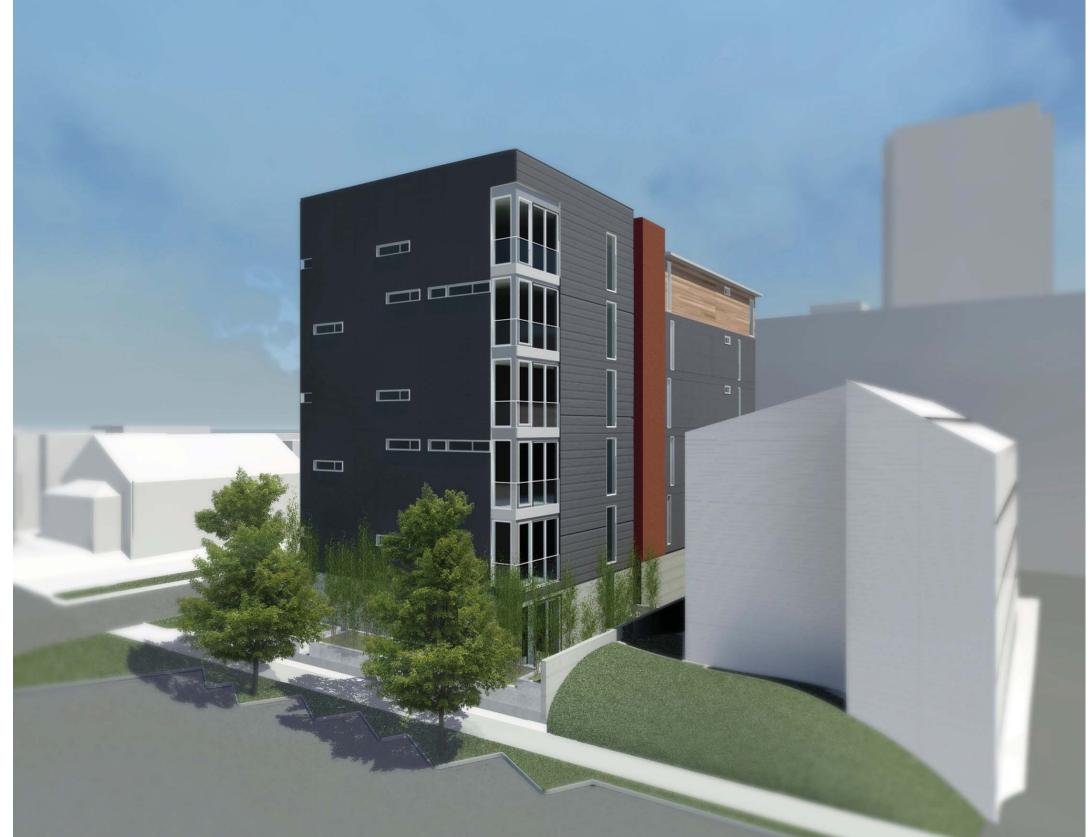

Cementitious siding is used in a manner that both unifies the building masses. as well as defines the different environmental contexts in which the building is responding to; namely the low rise neighborhood to the north and Interstate 5. A dark, horizontal lap siding is used to respond to the scale, noise, and western exposure abutting I-5. A lighter (but similar) color vertical panel system wraps from the north façade to the south façade to unify the visual appearance and to articulate a textural response to the adjacent residential uses at the north, east and south. The staggered vertical joints of the panels on the south wall provide visual interest while the accent colors of both the elevator core and the wood at the sixth floor warm up the facade.

## Requested Development Departures.

- 1. Midrise Modulation (Front Facade) Facades over 40' in length are required to be modulated per SMC 23.45.054 to reduce bulk and massing. The north (front) facade has been inset at the entry, is canted away from the street, and has staggered balconies. All of these elements combine to reduce the bulk of the building and to soften the pedestrian experience along 47th Street, meeting the intent of the code.
- 2. Rear Setback Required rear setback to be 10'-0" average with modulation or 15'-0" without modulation. We are providing an 11'-5" average rear setback with a visually interesting facade treatment including accent colors, material changes, and recesses. The majority of units in the adjacent apartment building face south, away from this facade, minimizing the impact of the adjacency of the buildings.