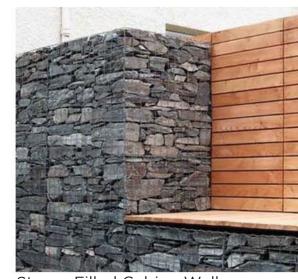

#### Architectural Elements and Materials.

In response to the board's concern with context and industrial aesthetic. the materials and colors selected represent an aesthetic that responds to the environmental context and concepts of the building. Natural materials and landscaping at the ground floor respond directly to the residential neighborhood context, especially to the park to the north. The building material components consist of cast in place concrete, cementitious siding, metal panel, wood panel, and galvanized steel. Stone-filled gabion baskets provide a natural delineation between the ground floor open spaces and accent the board formed concrete along the sidewalk.

Stone -Filled Gabion Wall