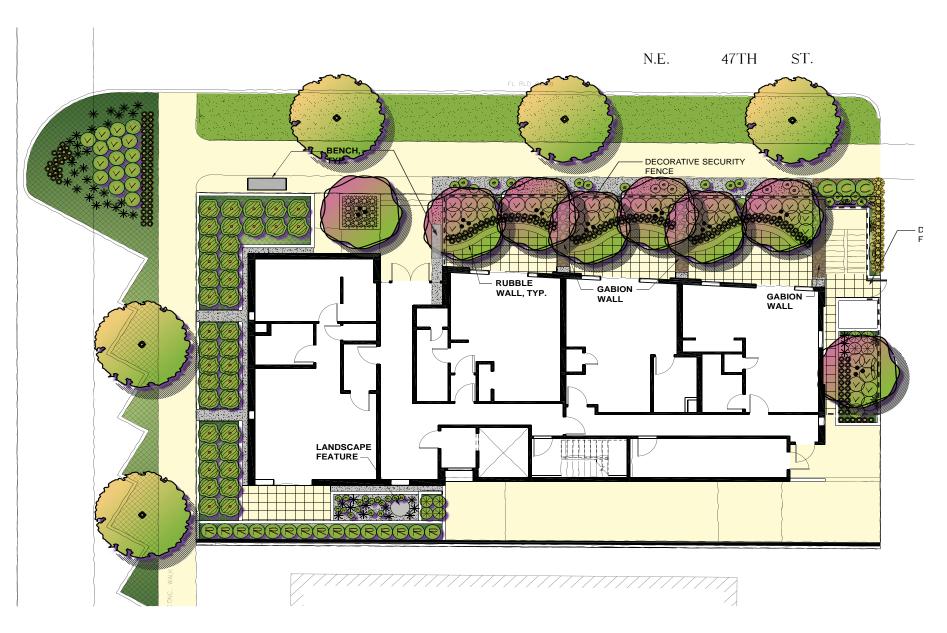

#### Landscaping.

A comprehensive landscape plan has been developed to integrate the landscaping for the units at ground level with the street trees along NE 47th Street. We have also proposed adding a landscaped curb 'bulb' at the intersection of 7th Ave NE and NE 47th Street with 2 street trees along 7th Ave. While these were not required, they soften the transition from the larger MR zone to the residential LDT zone while screening residents of the ground floor units from the noise along I-5.

SITE PHOTO: VIEW FROM ACROSS I-5

SHUGART BATES 47th & 7th FLATS DESIGN REVIEW-December 15, 2008

13

| ~~~                                                                                                                                                                                                                                                                                                                                                                                                                                                                                                                                                                                                                                                                                                                                                                                                                                                                                                                                                                                                                                                                                                                                                                                                                                                                                                                                                                                                                                                                                                                                                                                                                                                                                                                                                                                                                                                                                                                                                                                                                                                                                                                            | _                 | SCAPE LEGEND                                                           | * denotes drought tolerant plant material                                                                                                                                |
|--------------------------------------------------------------------------------------------------------------------------------------------------------------------------------------------------------------------------------------------------------------------------------------------------------------------------------------------------------------------------------------------------------------------------------------------------------------------------------------------------------------------------------------------------------------------------------------------------------------------------------------------------------------------------------------------------------------------------------------------------------------------------------------------------------------------------------------------------------------------------------------------------------------------------------------------------------------------------------------------------------------------------------------------------------------------------------------------------------------------------------------------------------------------------------------------------------------------------------------------------------------------------------------------------------------------------------------------------------------------------------------------------------------------------------------------------------------------------------------------------------------------------------------------------------------------------------------------------------------------------------------------------------------------------------------------------------------------------------------------------------------------------------------------------------------------------------------------------------------------------------------------------------------------------------------------------------------------------------------------------------------------------------------------------------------------------------------------------------------------------------|-------------------|------------------------------------------------------------------------|--------------------------------------------------------------------------------------------------------------------------------------------------------------------------|
|                                                                                                                                                                                                                                                                                                                                                                                                                                                                                                                                                                                                                                                                                                                                                                                                                                                                                                                                                                                                                                                                                                                                                                                                                                                                                                                                                                                                                                                                                                                                                                                                                                                                                                                                                                                                                                                                                                                                                                                                                                                                                                                                | SYMBOL            | BOTANICAL / COMMON NAME                                                | MIN. SIZE / CONDITION / REMARKS                                                                                                                                          |
|                                                                                                                                                                                                                                                                                                                                                                                                                                                                                                                                                                                                                                                                                                                                                                                                                                                                                                                                                                                                                                                                                                                                                                                                                                                                                                                                                                                                                                                                                                                                                                                                                                                                                                                                                                                                                                                                                                                                                                                                                                                                                                                                |                   | DECIDUOUS STREET TREES:                                                |                                                                                                                                                                          |
|                                                                                                                                                                                                                                                                                                                                                                                                                                                                                                                                                                                                                                                                                                                                                                                                                                                                                                                                                                                                                                                                                                                                                                                                                                                                                                                                                                                                                                                                                                                                                                                                                                                                                                                                                                                                                                                                                                                                                                                                                                                                                                                                |                   | Acer platanoides 'Pacific Sunset' Pacific Sunset Norway Maple          | 2" cal., full, well-branched, matched, B&B or container,<br>spacing as shown on plan. Evenly headed above 6-7' h<br>Install per City of Seattle Standard Detail 999-100a |
|                                                                                                                                                                                                                                                                                                                                                                                                                                                                                                                                                                                                                                                                                                                                                                                                                                                                                                                                                                                                                                                                                                                                                                                                                                                                                                                                                                                                                                                                                                                                                                                                                                                                                                                                                                                                                                                                                                                                                                                                                                                                                                                                |                   | DECIDUOUS ACCENT TREES:                                                |                                                                                                                                                                          |
|                                                                                                                                                                                                                                                                                                                                                                                                                                                                                                                                                                                                                                                                                                                                                                                                                                                                                                                                                                                                                                                                                                                                                                                                                                                                                                                                                                                                                                                                                                                                                                                                                                                                                                                                                                                                                                                                                                                                                                                                                                                                                                                                |                   | Acer palmatum 'Sango Kaku'<br>Caral Bark Maple                         | Multi-stemmed, min. 3 stems at 3/4" cal., full, well-branched above 6' ht., matched, B&B or container.                                                                   |
|                                                                                                                                                                                                                                                                                                                                                                                                                                                                                                                                                                                                                                                                                                                                                                                                                                                                                                                                                                                                                                                                                                                                                                                                                                                                                                                                                                                                                                                                                                                                                                                                                                                                                                                                                                                                                                                                                                                                                                                                                                                                                                                                |                   | LARGE SHRUBS:                                                          |                                                                                                                                                                          |
| IECORATIVE SECURITY<br>ENCE AND GATE                                                                                                                                                                                                                                                                                                                                                                                                                                                                                                                                                                                                                                                                                                                                                                                                                                                                                                                                                                                                                                                                                                                                                                                                                                                                                                                                                                                                                                                                                                                                                                                                                                                                                                                                                                                                                                                                                                                                                                                                                                                                                           |                   | *Cornus stolonifera 'Isanti'<br>Isanti Redtwig Dogwood                 | 30"-36" ht., full and bushy, spacing as shown on plan.                                                                                                                   |
|                                                                                                                                                                                                                                                                                                                                                                                                                                                                                                                                                                                                                                                                                                                                                                                                                                                                                                                                                                                                                                                                                                                                                                                                                                                                                                                                                                                                                                                                                                                                                                                                                                                                                                                                                                                                                                                                                                                                                                                                                                                                                                                                |                   | *Phyllostachys aurea<br>Golden Bamboo                                  | 6-8' ht., min. 5 large culms, full and bushy, spacing as shown on plan                                                                                                   |
|                                                                                                                                                                                                                                                                                                                                                                                                                                                                                                                                                                                                                                                                                                                                                                                                                                                                                                                                                                                                                                                                                                                                                                                                                                                                                                                                                                                                                                                                                                                                                                                                                                                                                                                                                                                                                                                                                                                                                                                                                                                                                                                                |                   | MEDIUM / SMALL SHRUBS:                                                 |                                                                                                                                                                          |
|                                                                                                                                                                                                                                                                                                                                                                                                                                                                                                                                                                                                                                                                                                                                                                                                                                                                                                                                                                                                                                                                                                                                                                                                                                                                                                                                                                                                                                                                                                                                                                                                                                                                                                                                                                                                                                                                                                                                                                                                                                                                                                                                | $\otimes$         | Loropetalum chinese 'Chang Nian Hong'<br>Ever Red Sunset Fringe Flower | 24"-30" ht., full and bushy, spacing as shown on plan.                                                                                                                   |
|                                                                                                                                                                                                                                                                                                                                                                                                                                                                                                                                                                                                                                                                                                                                                                                                                                                                                                                                                                                                                                                                                                                                                                                                                                                                                                                                                                                                                                                                                                                                                                                                                                                                                                                                                                                                                                                                                                                                                                                                                                                                                                                                | R                 | Rhododendron 'Cunningham's White'<br>Cunningham's White Rhody          | 24"-30" spread, full and bushy,<br>spacing as shown on plan.                                                                                                             |
|                                                                                                                                                                                                                                                                                                                                                                                                                                                                                                                                                                                                                                                                                                                                                                                                                                                                                                                                                                                                                                                                                                                                                                                                                                                                                                                                                                                                                                                                                                                                                                                                                                                                                                                                                                                                                                                                                                                                                                                                                                                                                                                                | $\overline{\vee}$ | *Viburnum davidii<br>David Viburnum                                    | 21"-24" ht. and spread, full and bushy, spacing as shown on plan.                                                                                                        |
|                                                                                                                                                                                                                                                                                                                                                                                                                                                                                                                                                                                                                                                                                                                                                                                                                                                                                                                                                                                                                                                                                                                                                                                                                                                                                                                                                                                                                                                                                                                                                                                                                                                                                                                                                                                                                                                                                                                                                                                                                                                                                                                                |                   | ACCENT PLANTS:                                                         |                                                                                                                                                                          |
|                                                                                                                                                                                                                                                                                                                                                                                                                                                                                                                                                                                                                                                                                                                                                                                                                                                                                                                                                                                                                                                                                                                                                                                                                                                                                                                                                                                                                                                                                                                                                                                                                                                                                                                                                                                                                                                                                                                                                                                                                                                                                                                                | *                 | *Carex morrowii 'Ice Dance' Ice Dance Sedge                            | 1 gal. cont., full, spacing as shown on plan.                                                                                                                            |
|                                                                                                                                                                                                                                                                                                                                                                                                                                                                                                                                                                                                                                                                                                                                                                                                                                                                                                                                                                                                                                                                                                                                                                                                                                                                                                                                                                                                                                                                                                                                                                                                                                                                                                                                                                                                                                                                                                                                                                                                                                                                                                                                | (2)               | *Equisetum hyemale<br>Scouring Rush                                    | 1 gal. cont., full, spacing as shown on plan.                                                                                                                            |
|                                                                                                                                                                                                                                                                                                                                                                                                                                                                                                                                                                                                                                                                                                                                                                                                                                                                                                                                                                                                                                                                                                                                                                                                                                                                                                                                                                                                                                                                                                                                                                                                                                                                                                                                                                                                                                                                                                                                                                                                                                                                                                                                | 6                 | Herniaria glabra<br>Rupturewort                                        | 1 gal. cont., full, spacing as shown on plan.                                                                                                                            |
|                                                                                                                                                                                                                                                                                                                                                                                                                                                                                                                                                                                                                                                                                                                                                                                                                                                                                                                                                                                                                                                                                                                                                                                                                                                                                                                                                                                                                                                                                                                                                                                                                                                                                                                                                                                                                                                                                                                                                                                                                                                                                                                                | *                 | <b>Liriope muscari</b><br>Big Blue Lily Turf                           | 1 gal. cont., full, spacing as shown on plan.                                                                                                                            |
|                                                                                                                                                                                                                                                                                                                                                                                                                                                                                                                                                                                                                                                                                                                                                                                                                                                                                                                                                                                                                                                                                                                                                                                                                                                                                                                                                                                                                                                                                                                                                                                                                                                                                                                                                                                                                                                                                                                                                                                                                                                                                                                                |                   | *Parthenocissus tricuspidata Boston Ivy                                | 1 gal. cont., full, spacing as shown on plan.                                                                                                                            |
|                                                                                                                                                                                                                                                                                                                                                                                                                                                                                                                                                                                                                                                                                                                                                                                                                                                                                                                                                                                                                                                                                                                                                                                                                                                                                                                                                                                                                                                                                                                                                                                                                                                                                                                                                                                                                                                                                                                                                                                                                                                                                                                                | P                 | Passiflora alatocaerulea Passion Vine                                  | 1 gal. cont., full, spacing as shown on plan.                                                                                                                            |
|                                                                                                                                                                                                                                                                                                                                                                                                                                                                                                                                                                                                                                                                                                                                                                                                                                                                                                                                                                                                                                                                                                                                                                                                                                                                                                                                                                                                                                                                                                                                                                                                                                                                                                                                                                                                                                                                                                                                                                                                                                                                                                                                | *                 | *Polystichum polyblepharum<br>Japanese Tassel Fern                     | 1 gal. cont., min. (12) fronds, full, spacing as shown on plan.                                                                                                          |
|                                                                                                                                                                                                                                                                                                                                                                                                                                                                                                                                                                                                                                                                                                                                                                                                                                                                                                                                                                                                                                                                                                                                                                                                                                                                                                                                                                                                                                                                                                                                                                                                                                                                                                                                                                                                                                                                                                                                                                                                                                                                                                                                |                   | GROUNDCOVERS:                                                          |                                                                                                                                                                          |
|                                                                                                                                                                                                                                                                                                                                                                                                                                                                                                                                                                                                                                                                                                                                                                                                                                                                                                                                                                                                                                                                                                                                                                                                                                                                                                                                                                                                                                                                                                                                                                                                                                                                                                                                                                                                                                                                                                                                                                                                                                                                                                                                |                   | Pachysandra terminalis Japanese Spurge                                 | 4" pots at 18" o.c. triangular spacing                                                                                                                                   |
|                                                                                                                                                                                                                                                                                                                                                                                                                                                                                                                                                                                                                                                                                                                                                                                                                                                                                                                                                                                                                                                                                                                                                                                                                                                                                                                                                                                                                                                                                                                                                                                                                                                                                                                                                                                                                                                                                                                                                                                                                                                                                                                                |                   | *Waldsteinia fragariodes Barren Strawberry                             | 4" pots at 18" o.c. triangular spacing                                                                                                                                   |
|                                                                                                                                                                                                                                                                                                                                                                                                                                                                                                                                                                                                                                                                                                                                                                                                                                                                                                                                                                                                                                                                                                                                                                                                                                                                                                                                                                                                                                                                                                                                                                                                                                                                                                                                                                                                                                                                                                                                                                                                                                                                                                                                | 34 At 14 1.       | SEEDED LAWN                                                            |                                                                                                                                                                          |
|                                                                                                                                                                                                                                                                                                                                                                                                                                                                                                                                                                                                                                                                                                                                                                                                                                                                                                                                                                                                                                                                                                                                                                                                                                                                                                                                                                                                                                                                                                                                                                                                                                                                                                                                                                                                                                                                                                                                                                                                                                                                                                                                |                   | DECORATIVE RIVER ROCK                                                  |                                                                                                                                                                          |
| 13° 18° 2 22°                                                                                                                                                                                                                                                                                                                                                                                                                                                                                                                                                                                                                                                                                                                                                                                                                                                                                                                                                                                                                                                                                                                                                                                                                                                                                                                                                                                                                                                                                                                                                                                                                                                                                                                                                                                                                                                                                                                                                                                                                                                                                                                  |                   | ●<br>◆ AREA DRAIN                                                      |                                                                                                                                                                          |
|                                                                                                                                                                                                                                                                                                                                                                                                                                                                                                                                                                                                                                                                                                                                                                                                                                                                                                                                                                                                                                                                                                                                                                                                                                                                                                                                                                                                                                                                                                                                                                                                                                                                                                                                                                                                                                                                                                                                                                                                                                                                                                                                |                   | DRIP IRRIGATION AREA                                                   |                                                                                                                                                                          |
| THE STATE OF THE S |                   | SPRAY IRRIGATION AREA                                                  |                                                                                                                                                                          |

15

Landscaping and Site Materials

SHUGART BATES 47th & 7th FLATS DESIGN REVIEW-December 15, 2008

Cementitious Panel Siding

Cementitious Panel Siding

**Toasted Chestnut** 

Cast in Place Concrete

Wood Siding