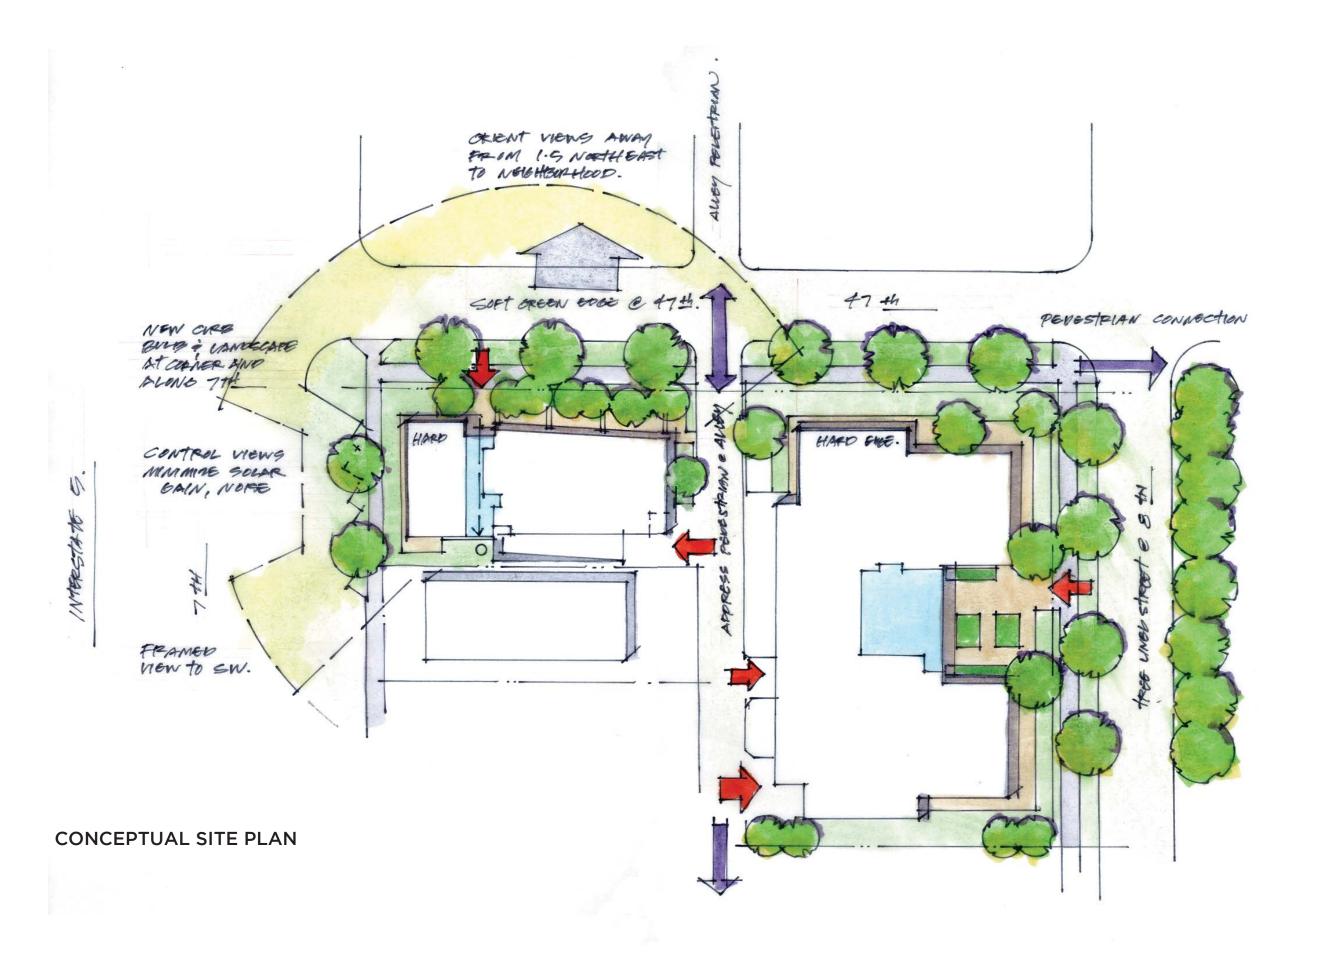

#### A. Site Planning.

In response to concerns of the access to the garage from the alley, the building has been recessed at the southeast corner on the ground floor in order to provide a better sightline to and from the alley. We have also pulled back the landscaping on the east façade to help with visibility from the ramp. The landscaping along with a metal decorative fence will help to provide the privacy and security to those ground floor units as well. The crest of the parking ramp has been set back further west, allowing for a flat transition to the alley.

As for the entry, a wider (9'-6") than required entry pathway uses landscaping and groundcover to integrate the outdoor "lobby" with the indoor lobby of the building. This provides and area for gathering and activates the sidewalk. Extensive site lighting along major pedestrian pathways will provide visibility during evening hours.

#### Pedestrian Environment.

A decorative metal fence along with landscape elements are provided to insure privacy without a negative visual impact from both the public right of way as well as from the ground floor open space. The finished grade of the building will be 1'-0" higher than the sidewalk along 47th Street (and alley), providing an elevation change to improve privacy. See response to site planning for changes to the lobby/entry.

#### Landscaping.

A comprehensive landscape plan has been developed to integrate the landscaping for the units at ground level with the street trees along NE 47th Street. We have also proposed adding a landscaped curb 'bulb' at the intersection of 7th Ave NE and NE 47th Street with 2 street trees along 7th Ave. While these were not required, they soften the transition from the larger MR zone to the residential LDT zone while screening residents of the ground floor units from the noise along I-5.

The use of bamboo along the west edge of the property are employed to soften the pedestrian experience along 7th Avenue. Gaps are introduced into the bamboo to correlate with fenestration at the ground floor. This weaves the landscape with the architecture while providing a better visual connection to 7th Avenue.