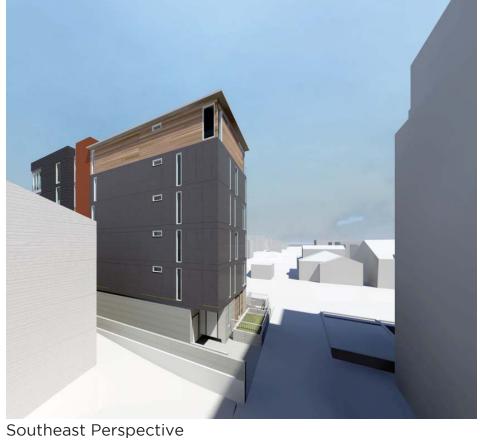

#### Departures:

-Modulation on North facade, Rear Setback

Southwest Perspective

**EAST ELEVATION** 

NORTH ELEVATION

WEST ELEVATION

SOUTH ELEVATION

SITE SECTION (NORTH - SOUTH)