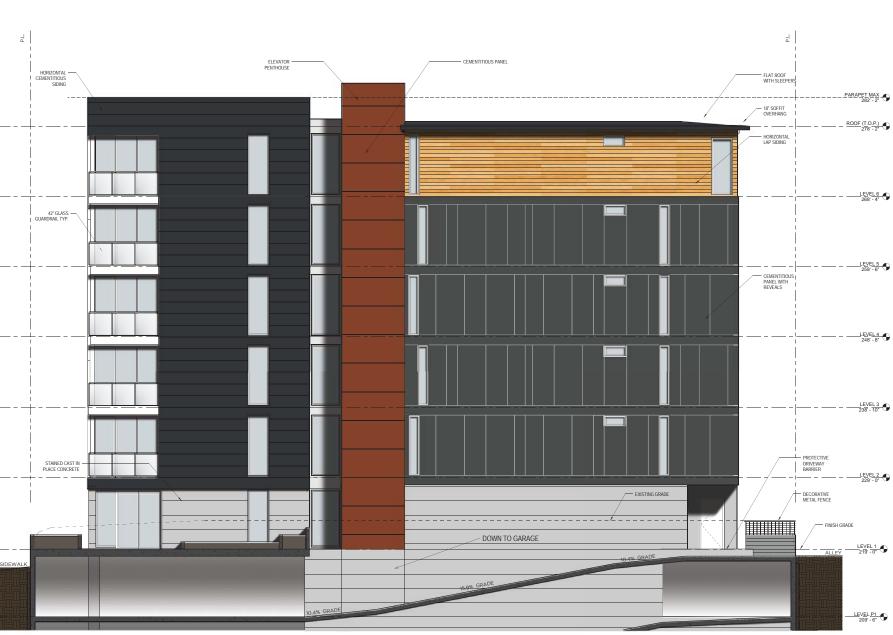

#### Architectural Elements and Materials.

In response to the board's concern with context and industrial aesthetic. the materials and colors selected represent an aesthetic that responds to the environmental context and concepts of the building. Natural materials and landscaping at the ground floor respond directly to the residential neighborhood context, especially to the park to the north. The building material components consist of cast in place concrete, cementitious siding, metal panel, wood panel, and galvanized steel. Stone-filled gabion baskets provide a natural delineation between the ground floor open spaces and accent the board formed concrete along the sidewalk.

Cementitious siding is used in a manner that both unifies the building masses. as well as defines the different environmental contexts in which the building is responding to; namely the low rise neighborhood to the north and Interstate 5. A dark, horizontal lap siding is used to respond to the scale, noise, and western exposure abutting I-5. A lighter (but similar) color vertical panel system wraps from the north façade to the south façade to unify the visual appearance and to articulate a textural response to the adjacent residential uses at the north, east and south. The staggered vertical joints of the panels on the south wall provide visual interest while the accent colors of both the elevator core and the wood at the sixth floor warm up the facade.