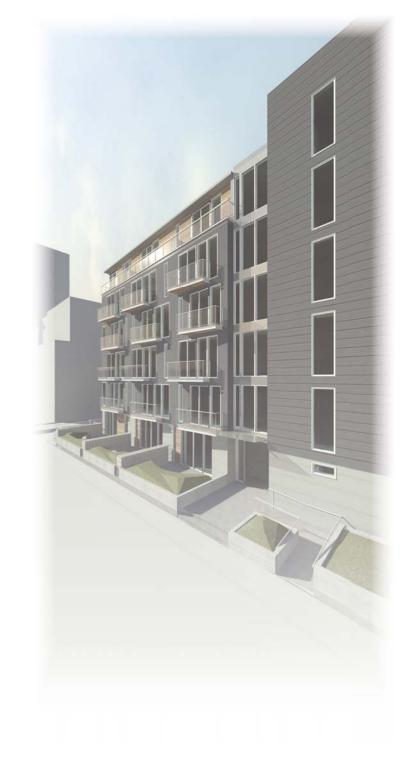

#### Height, Bulk, and Scale.

In response the scale of the north façade, angled decks and offset fenestration patterns are employed to visually reduce the scale of the mass at the north. A setback at the top floor and a change of materials is used to reduce the scale as well.

#### Architectural Elements and Materials.

In response to the board's concern with context and industrial aesthetic. the materials and colors selected represent an aesthetic that responds to the environmental context and concepts of the building. Natural materials and landscaping at the ground floor respond directly to the residential neighborhood context, especially to the park to the north. The building material components consist of cast in place concrete, cementitious siding, metal panel, wood panel, and galvanized steel. Stone-filled gabion baskets provide a natural delineation between the ground floor open spaces and accent the board formed concrete along the sidewalk.

Cementitious siding is used in a manner that both unifies the building masses. as well as defines the different environmental contexts in which the building is responding to; namely the low rise neighborhood to the north and Interstate 5. A dark, horizontal lap siding is used to respond to the scale, noise, and western exposure abutting I-5. A lighter (but similar) color vertical panel system wraps from the north façade to the south façade to unify the visual appearance and to articulate a textural response to the adjacent residential uses at the north, east and south. The staggered vertical joints of the panels on the south wall provide visual interest while the accent colors of both the elevator core and the wood at the sixth floor warm up the facade.