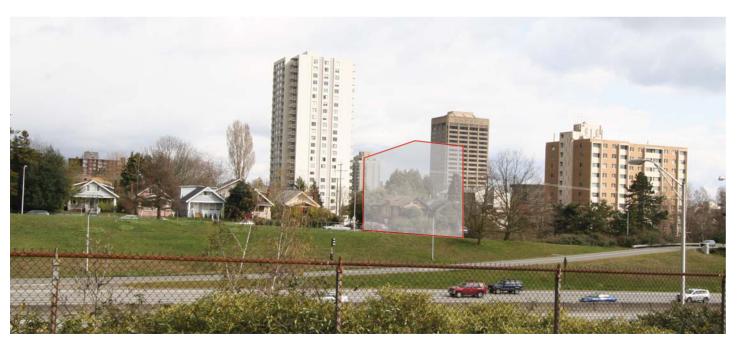

SITE PHOTO: VIEW FROM ACROSS I-5

SHUGART BATES 47th & 7th FLATS DESIGN REVIEW-December 15, 2008

13

| ~~~                                                                                                                                                                                                                                                                                                                                                                                                                                                                                                                                                                                                                                                                                                                                                                                                                                                                                                                                                                                                                                                                                                                                                                                                                                                                                                                                                                                                                                                                                                                                                                                                                                                                                                                                                                                                                                                                                                                                                                                                                                                                                                                            | _                 | SCAPE LEGEND                                                           | * denotes drought tolerant plant material                                                                                                                                |
|--------------------------------------------------------------------------------------------------------------------------------------------------------------------------------------------------------------------------------------------------------------------------------------------------------------------------------------------------------------------------------------------------------------------------------------------------------------------------------------------------------------------------------------------------------------------------------------------------------------------------------------------------------------------------------------------------------------------------------------------------------------------------------------------------------------------------------------------------------------------------------------------------------------------------------------------------------------------------------------------------------------------------------------------------------------------------------------------------------------------------------------------------------------------------------------------------------------------------------------------------------------------------------------------------------------------------------------------------------------------------------------------------------------------------------------------------------------------------------------------------------------------------------------------------------------------------------------------------------------------------------------------------------------------------------------------------------------------------------------------------------------------------------------------------------------------------------------------------------------------------------------------------------------------------------------------------------------------------------------------------------------------------------------------------------------------------------------------------------------------------------|-------------------|------------------------------------------------------------------------|--------------------------------------------------------------------------------------------------------------------------------------------------------------------------|
|                                                                                                                                                                                                                                                                                                                                                                                                                                                                                                                                                                                                                                                                                                                                                                                                                                                                                                                                                                                                                                                                                                                                                                                                                                                                                                                                                                                                                                                                                                                                                                                                                                                                                                                                                                                                                                                                                                                                                                                                                                                                                                                                | SYMBOL            | BOTANICAL / COMMON NAME                                                | MIN. SIZE / CONDITION / REMARKS                                                                                                                                          |
|                                                                                                                                                                                                                                                                                                                                                                                                                                                                                                                                                                                                                                                                                                                                                                                                                                                                                                                                                                                                                                                                                                                                                                                                                                                                                                                                                                                                                                                                                                                                                                                                                                                                                                                                                                                                                                                                                                                                                                                                                                                                                                                                |                   | DECIDUOUS STREET TREES:                                                |                                                                                                                                                                          |
|                                                                                                                                                                                                                                                                                                                                                                                                                                                                                                                                                                                                                                                                                                                                                                                                                                                                                                                                                                                                                                                                                                                                                                                                                                                                                                                                                                                                                                                                                                                                                                                                                                                                                                                                                                                                                                                                                                                                                                                                                                                                                                                                |                   | Acer platanoides 'Pacific Sunset' Pacific Sunset Norway Maple          | 2" cal., full, well-branched, matched, B&B or container,<br>spacing as shown on plan. Evenly headed above 6-7' h<br>Install per City of Seattle Standard Detail 999-100a |
|                                                                                                                                                                                                                                                                                                                                                                                                                                                                                                                                                                                                                                                                                                                                                                                                                                                                                                                                                                                                                                                                                                                                                                                                                                                                                                                                                                                                                                                                                                                                                                                                                                                                                                                                                                                                                                                                                                                                                                                                                                                                                                                                |                   | DECIDUOUS ACCENT TREES:                                                |                                                                                                                                                                          |
|                                                                                                                                                                                                                                                                                                                                                                                                                                                                                                                                                                                                                                                                                                                                                                                                                                                                                                                                                                                                                                                                                                                                                                                                                                                                                                                                                                                                                                                                                                                                                                                                                                                                                                                                                                                                                                                                                                                                                                                                                                                                                                                                |                   | Acer palmatum 'Sango Kaku'<br>Caral Bark Maple                         | Multi-stemmed, min. 3 stems at 3/4" cal., full, well-branched above 6' ht., matched, B&B or container.                                                                   |
|                                                                                                                                                                                                                                                                                                                                                                                                                                                                                                                                                                                                                                                                                                                                                                                                                                                                                                                                                                                                                                                                                                                                                                                                                                                                                                                                                                                                                                                                                                                                                                                                                                                                                                                                                                                                                                                                                                                                                                                                                                                                                                                                |                   | LARGE SHRUBS:                                                          |                                                                                                                                                                          |
| IECORATIVE SECURITY<br>ENCE AND GATE                                                                                                                                                                                                                                                                                                                                                                                                                                                                                                                                                                                                                                                                                                                                                                                                                                                                                                                                                                                                                                                                                                                                                                                                                                                                                                                                                                                                                                                                                                                                                                                                                                                                                                                                                                                                                                                                                                                                                                                                                                                                                           |                   | *Cornus stolonifera 'Isanti'<br>Isanti Redtwig Dogwood                 | 30"-36" ht., full and bushy, spacing as shown on plan.                                                                                                                   |
|                                                                                                                                                                                                                                                                                                                                                                                                                                                                                                                                                                                                                                                                                                                                                                                                                                                                                                                                                                                                                                                                                                                                                                                                                                                                                                                                                                                                                                                                                                                                                                                                                                                                                                                                                                                                                                                                                                                                                                                                                                                                                                                                |                   | *Phyllostachys aurea<br>Golden Bamboo                                  | 6-8' ht., min. 5 large culms, full and bushy, spacing as shown on plan                                                                                                   |
|                                                                                                                                                                                                                                                                                                                                                                                                                                                                                                                                                                                                                                                                                                                                                                                                                                                                                                                                                                                                                                                                                                                                                                                                                                                                                                                                                                                                                                                                                                                                                                                                                                                                                                                                                                                                                                                                                                                                                                                                                                                                                                                                |                   | MEDIUM / SMALL SHRUBS:                                                 |                                                                                                                                                                          |
|                                                                                                                                                                                                                                                                                                                                                                                                                                                                                                                                                                                                                                                                                                                                                                                                                                                                                                                                                                                                                                                                                                                                                                                                                                                                                                                                                                                                                                                                                                                                                                                                                                                                                                                                                                                                                                                                                                                                                                                                                                                                                                                                | $\otimes$         | Loropetalum chinese 'Chang Nian Hong'<br>Ever Red Sunset Fringe Flower | 24"-30" ht., full and bushy, spacing as shown on plan.                                                                                                                   |
|                                                                                                                                                                                                                                                                                                                                                                                                                                                                                                                                                                                                                                                                                                                                                                                                                                                                                                                                                                                                                                                                                                                                                                                                                                                                                                                                                                                                                                                                                                                                                                                                                                                                                                                                                                                                                                                                                                                                                                                                                                                                                                                                | R                 | Rhododendron 'Cunningham's White'<br>Cunningham's White Rhody          | 24"-30" spread, full and bushy,<br>spacing as shown on plan.                                                                                                             |
|                                                                                                                                                                                                                                                                                                                                                                                                                                                                                                                                                                                                                                                                                                                                                                                                                                                                                                                                                                                                                                                                                                                                                                                                                                                                                                                                                                                                                                                                                                                                                                                                                                                                                                                                                                                                                                                                                                                                                                                                                                                                                                                                | $\overline{\vee}$ | *Viburnum davidii<br>David Viburnum                                    | 21"-24" ht. and spread, full and bushy, spacing as shown on plan.                                                                                                        |
|                                                                                                                                                                                                                                                                                                                                                                                                                                                                                                                                                                                                                                                                                                                                                                                                                                                                                                                                                                                                                                                                                                                                                                                                                                                                                                                                                                                                                                                                                                                                                                                                                                                                                                                                                                                                                                                                                                                                                                                                                                                                                                                                |                   | ACCENT PLANTS:                                                         |                                                                                                                                                                          |
|                                                                                                                                                                                                                                                                                                                                                                                                                                                                                                                                                                                                                                                                                                                                                                                                                                                                                                                                                                                                                                                                                                                                                                                                                                                                                                                                                                                                                                                                                                                                                                                                                                                                                                                                                                                                                                                                                                                                                                                                                                                                                                                                | *                 | *Carex morrowii 'Ice Dance' Ice Dance Sedge                            | 1 gal. cont., full, spacing as shown on plan.                                                                                                                            |
|                                                                                                                                                                                                                                                                                                                                                                                                                                                                                                                                                                                                                                                                                                                                                                                                                                                                                                                                                                                                                                                                                                                                                                                                                                                                                                                                                                                                                                                                                                                                                                                                                                                                                                                                                                                                                                                                                                                                                                                                                                                                                                                                | (2)               | *Equisetum hyemale<br>Scouring Rush                                    | 1 gal. cont., full, spacing as shown on plan.                                                                                                                            |
|                                                                                                                                                                                                                                                                                                                                                                                                                                                                                                                                                                                                                                                                                                                                                                                                                                                                                                                                                                                                                                                                                                                                                                                                                                                                                                                                                                                                                                                                                                                                                                                                                                                                                                                                                                                                                                                                                                                                                                                                                                                                                                                                | 6                 | Herniaria glabra<br>Rupturewort                                        | 1 gal. cont., full, spacing as shown on plan.                                                                                                                            |
|                                                                                                                                                                                                                                                                                                                                                                                                                                                                                                                                                                                                                                                                                                                                                                                                                                                                                                                                                                                                                                                                                                                                                                                                                                                                                                                                                                                                                                                                                                                                                                                                                                                                                                                                                                                                                                                                                                                                                                                                                                                                                                                                | *                 | <b>Liriope muscari</b><br>Big Blue Lily Turf                           | 1 gal. cont., full, spacing as shown on plan.                                                                                                                            |
|                                                                                                                                                                                                                                                                                                                                                                                                                                                                                                                                                                                                                                                                                                                                                                                                                                                                                                                                                                                                                                                                                                                                                                                                                                                                                                                                                                                                                                                                                                                                                                                                                                                                                                                                                                                                                                                                                                                                                                                                                                                                                                                                |                   | *Parthenocissus tricuspidata Boston Ivy                                | 1 gal. cont., full, spacing as shown on plan.                                                                                                                            |
|                                                                                                                                                                                                                                                                                                                                                                                                                                                                                                                                                                                                                                                                                                                                                                                                                                                                                                                                                                                                                                                                                                                                                                                                                                                                                                                                                                                                                                                                                                                                                                                                                                                                                                                                                                                                                                                                                                                                                                                                                                                                                                                                | P                 | Passiflora alatocaerulea Passion Vine                                  | 1 gal. cont., full, spacing as shown on plan.                                                                                                                            |
|                                                                                                                                                                                                                                                                                                                                                                                                                                                                                                                                                                                                                                                                                                                                                                                                                                                                                                                                                                                                                                                                                                                                                                                                                                                                                                                                                                                                                                                                                                                                                                                                                                                                                                                                                                                                                                                                                                                                                                                                                                                                                                                                | *                 | *Polystichum polyblepharum<br>Japanese Tassel Fern                     | 1 gal. cont., min. (12) fronds, full, spacing as shown on plan.                                                                                                          |
|                                                                                                                                                                                                                                                                                                                                                                                                                                                                                                                                                                                                                                                                                                                                                                                                                                                                                                                                                                                                                                                                                                                                                                                                                                                                                                                                                                                                                                                                                                                                                                                                                                                                                                                                                                                                                                                                                                                                                                                                                                                                                                                                |                   | GROUNDCOVERS:                                                          |                                                                                                                                                                          |
|                                                                                                                                                                                                                                                                                                                                                                                                                                                                                                                                                                                                                                                                                                                                                                                                                                                                                                                                                                                                                                                                                                                                                                                                                                                                                                                                                                                                                                                                                                                                                                                                                                                                                                                                                                                                                                                                                                                                                                                                                                                                                                                                |                   | Pachysandra terminalis Japanese Spurge                                 | 4" pots at 18" o.c. triangular spacing                                                                                                                                   |
|                                                                                                                                                                                                                                                                                                                                                                                                                                                                                                                                                                                                                                                                                                                                                                                                                                                                                                                                                                                                                                                                                                                                                                                                                                                                                                                                                                                                                                                                                                                                                                                                                                                                                                                                                                                                                                                                                                                                                                                                                                                                                                                                |                   | *Waldsteinia fragariodes Barren Strawberry                             | 4" pots at 18" o.c. triangular spacing                                                                                                                                   |
|                                                                                                                                                                                                                                                                                                                                                                                                                                                                                                                                                                                                                                                                                                                                                                                                                                                                                                                                                                                                                                                                                                                                                                                                                                                                                                                                                                                                                                                                                                                                                                                                                                                                                                                                                                                                                                                                                                                                                                                                                                                                                                                                | 34 At 14 1.       | SEEDED LAWN                                                            |                                                                                                                                                                          |
|                                                                                                                                                                                                                                                                                                                                                                                                                                                                                                                                                                                                                                                                                                                                                                                                                                                                                                                                                                                                                                                                                                                                                                                                                                                                                                                                                                                                                                                                                                                                                                                                                                                                                                                                                                                                                                                                                                                                                                                                                                                                                                                                |                   | DECORATIVE RIVER ROCK                                                  |                                                                                                                                                                          |
| 13° 18° 2 22°                                                                                                                                                                                                                                                                                                                                                                                                                                                                                                                                                                                                                                                                                                                                                                                                                                                                                                                                                                                                                                                                                                                                                                                                                                                                                                                                                                                                                                                                                                                                                                                                                                                                                                                                                                                                                                                                                                                                                                                                                                                                                                                  |                   | ●<br>◆ AREA DRAIN                                                      |                                                                                                                                                                          |
|                                                                                                                                                                                                                                                                                                                                                                                                                                                                                                                                                                                                                                                                                                                                                                                                                                                                                                                                                                                                                                                                                                                                                                                                                                                                                                                                                                                                                                                                                                                                                                                                                                                                                                                                                                                                                                                                                                                                                                                                                                                                                                                                |                   | DRIP IRRIGATION AREA                                                   |                                                                                                                                                                          |
| THE STATE OF THE S |                   | SPRAY IRRIGATION AREA                                                  |                                                                                                                                                                          |