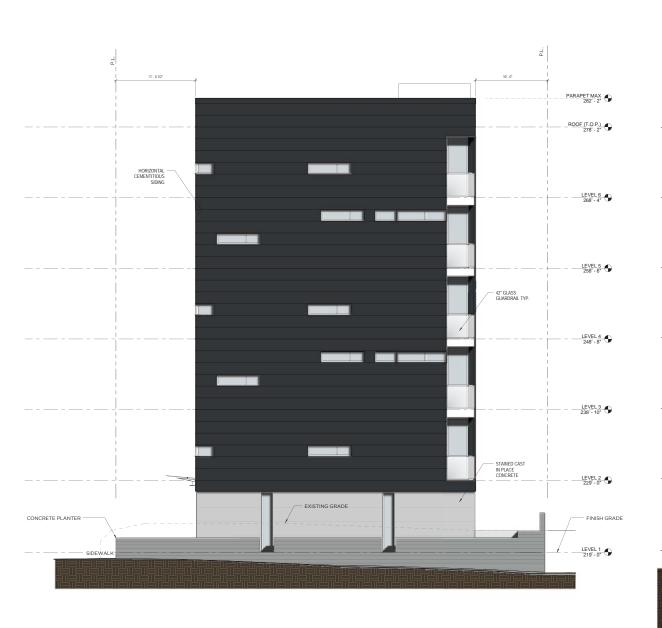

#### Height, Bulk, and Scale.

In response the scale of the north façade, angled decks and offset fenestration patterns are employed to visually reduce the scale of the mass at the north. A setback at the top floor and a change of materials is used to reduce the scale as well.

Cementitious siding is used in a manner that both unifies the building masses. as well as defines the different environmental contexts in which the building is responding to; namely the low rise neighborhood to the north and Interstate 5. A dark, horizontal lap siding is used to respond to the scale, noise, and western exposure abutting I-5. A lighter (but similar) color vertical panel system wraps from the north façade to the south façade to unify the visual appearance and to articulate a textural response to the adjacent residential uses at the north, east and south. The staggered vertical joints of the panels on the south wall provide visual interest while the accent colors of both the elevator core and the wood at the sixth floor warm up the facade.