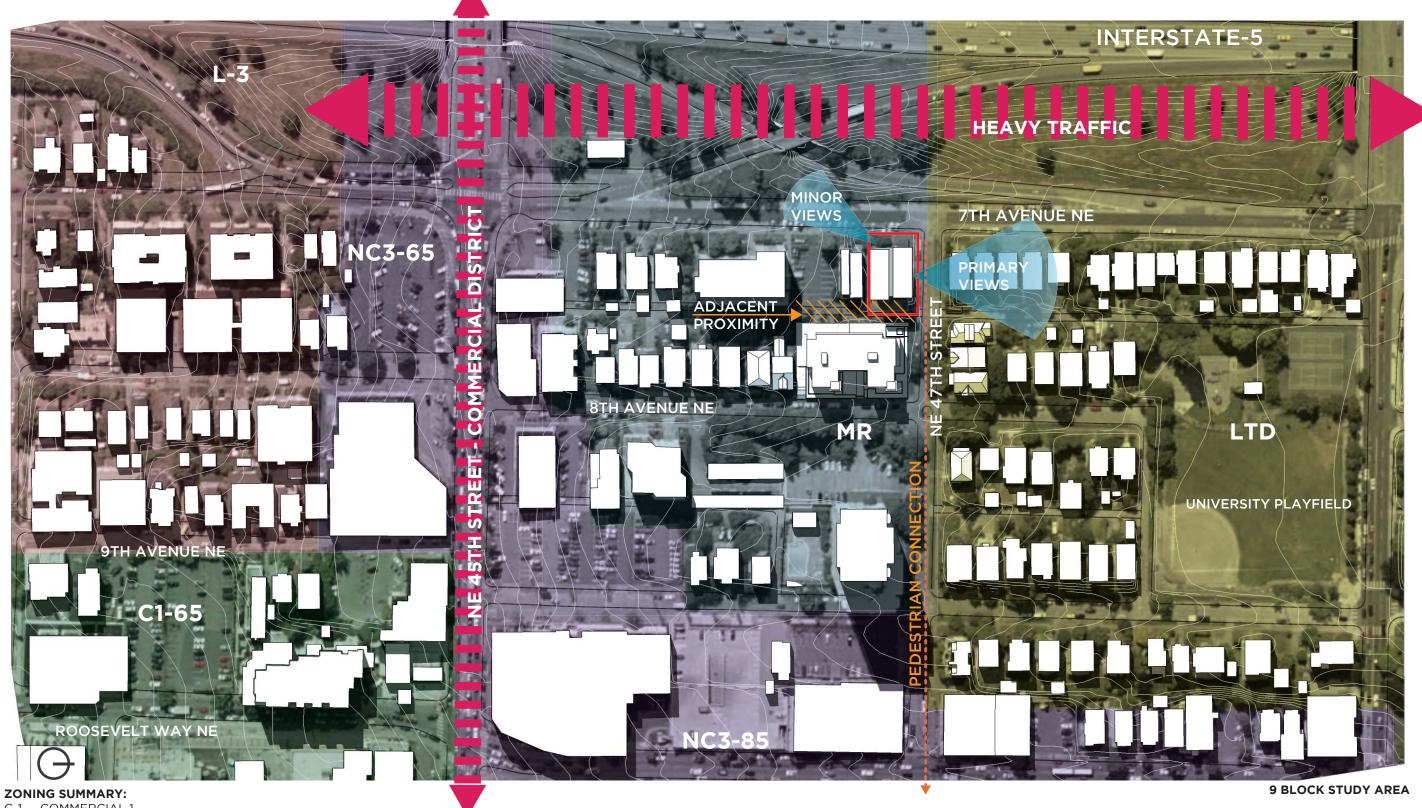

C-1— COMMERCIAL 1 L-1—LOWRISE 1 L-3—LOWRISE 3 LDT— LOWRISE DUPLEX/TRIPLEX

MR-MIDRISE

NC3-65—NEIGHBORHOOD COMMERCIAL 65' HEIGHT LIMIT NC3-85—NEIGHBORHOOD COMMERCIAL 85' HEIGHT LIMIT

SHUGART BATES 47th & 7th FLATS DESIGN REVIEW-December 15, 2008