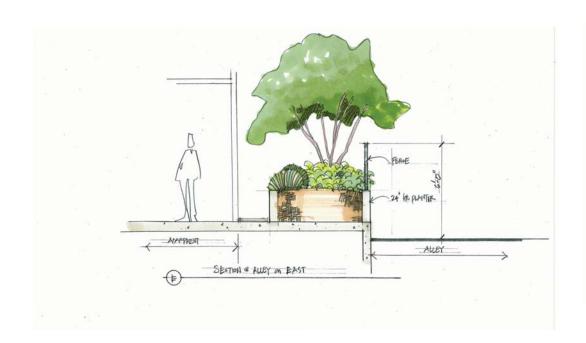

#### Landscaping.

A comprehensive landscape plan has been developed to integrate the landscaping for the units at ground level with the street trees along NE 47th Street. We have also proposed adding a landscaped curb 'bulb' at the intersection of 7th Ave NE and NE 47th Street with 2 street trees along 7th Ave. While these were not required, they soften the transition from the larger MR zone to the residential LDT zone while screening residents of the ground floor units from the noise along I-5.

The use of bamboo along the west edge of the property are employed to soften the pedestrian experience along 7th Avenue. Gaps are introduced into the bamboo to correlate with fenestration at the ground floor. This weaves the landscape with the architecture while providing a better visual connection to 7th Avenue.